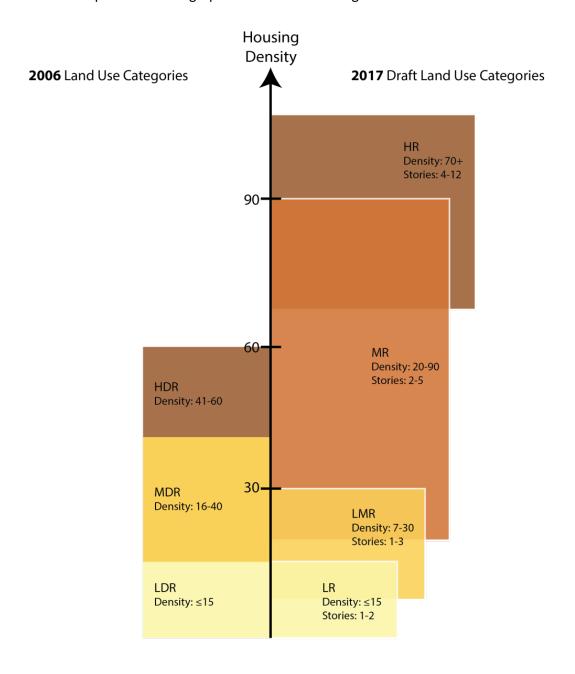

## **Generalized Future Land Use Plan Map - Districts**

- Low Residential (LR) Predominantly single-family and two-unit housing types (1-2 stories; 0-15 du/acre)
- Low-Medium Residential (LMR) Mix of single-family homes, two, three and four-unit buildings, row/townhouses, and small apartment buildings (1-3 stories; 7-30 du/acre)
- **Medium Residential (MR)** Generally larger multifamily buildings or multifamily complexes, sometimes interspersed with other smaller housing types (2-5 stories; 20-90 du/acre)
- High Residential (HR) Predominantly larger and taller multifamily buildings (4-12 stories; 70+ du/acre)
- **Neighborhood Mixed-Use (NMU)** Node or corridor containing housing, shopping, and services that generally serves surrounding neighborhoods (2-4 stories; up to 70 du/acre)
- Community Mixed-Use (CMU) Relatively high-intensity mix of residential, retail, office, institutional, and civic uses, generally located adjacent to a major transportation corridor (2-6 stories; up to 130 du/acre)
- **Regional Mixed-Use (RMU)** Intensive mix of region-serving retail, office, service, entertainment, civic, institutional, and high density residential uses (4-12 stories)
- Downtown Mixed-Use (DMU) see Downtown Plan
- Downtown Core (DC) see Downtown Plan
- General Commercial (GC) Predominantly retail and service businesses selling a wide range of goods and services
- **Employment (E)** Predominantly office, research and development, medical, and specialized employment, with some low-impact manufacturing
- Industrial (I) Industrial, manufacturing, storage, distribution, and warehousing uses
- Park and Open Space (P) Parks, recreational facilities, conservation areas, stormwater management facilities, cemeteries, and other open space
- Special Institutional (SI) College campuses, schools, and larger places of assembly and worship
- Airport (A) Airport
- **Neighborhood Planning Areas (NPA)** Potential, but currently unplanned future neighborhood growth areas that are generally expected to develop beyond 2040

## **Building Height and Density Range**

Staff has developed these two graphics to illustrate changes to the residential and mixed-use districts.