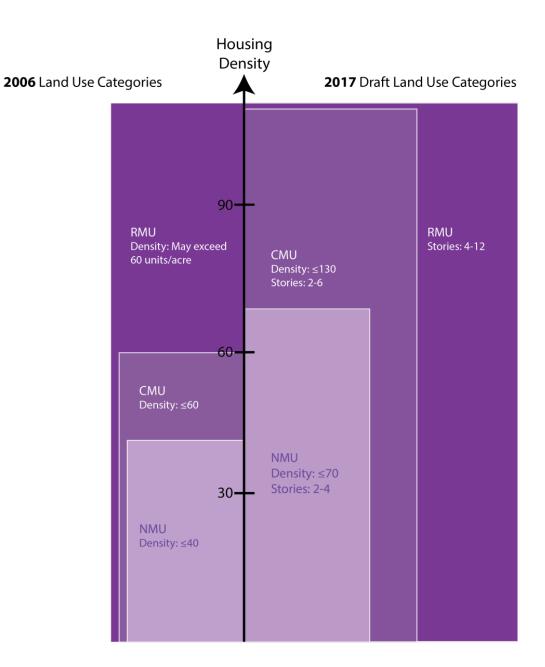

## **Generalized Future Land Use Plan Map - Districts**

- Low Residential (LR) Predominantly single-family and two-unit housing types (1-2 stories; 0-15 du/acre)
- Low-Medium Residential (LMR) Mix of single-family homes, two, three and four-unit buildings, row/townhouses, and small apartment buildings (1-3 stories; 7-30 du/acre)
- **Medium Residential (MR)** Generally larger multifamily buildings or multifamily complexes, sometimes interspersed with other smaller housing types (2-5 stories; 20-90 du/acre)
- High Residential (HR) Predominantly larger and taller multifamily buildings (4-12 stories; 70+ du/acre)
- **Neighborhood Mixed-Use (NMU)** Node or corridor containing housing, shopping, and services that generally serves surrounding neighborhoods (2-4 stories; up to 70 du/acre)
- Community Mixed-Use (CMU) Relatively high-intensity mix of residential, retail, office, institutional, and civic uses, generally located adjacent to a major transportation corridor (2-6 stories; up to 130 du/acre)
- **Regional Mixed-Use (RMU)** Intensive mix of region-serving retail, office, service, entertainment, civic, institutional, and high density residential uses (4-12 stories)
- Downtown Mixed-Use (DMU) see Downtown Plan
- Downtown Core (DC) see Downtown Plan
- General Commercial (GC) Predominantly retail and service businesses selling a wide range of goods and services
- **Employment (E)** Predominantly office, research and development, medical, and specialized employment, with some low-impact manufacturing
- Industrial (I) Industrial, manufacturing, storage, distribution, and warehousing uses
- Park and Open Space (P) Parks, recreational facilities, conservation areas, stormwater management facilities, cemeteries, and other open space
- Special Institutional (SI) College campuses, schools, and larger places of assembly and worship
- Airport (A) Airport
- **Neighborhood Planning Areas (NPA)** Potential, but currently unplanned future neighborhood growth areas that are generally expected to develop beyond 2040

## **Building Height and Density Range**

Staff has developed these two graphics to illustrate changes to the residential and mixed-use districts.