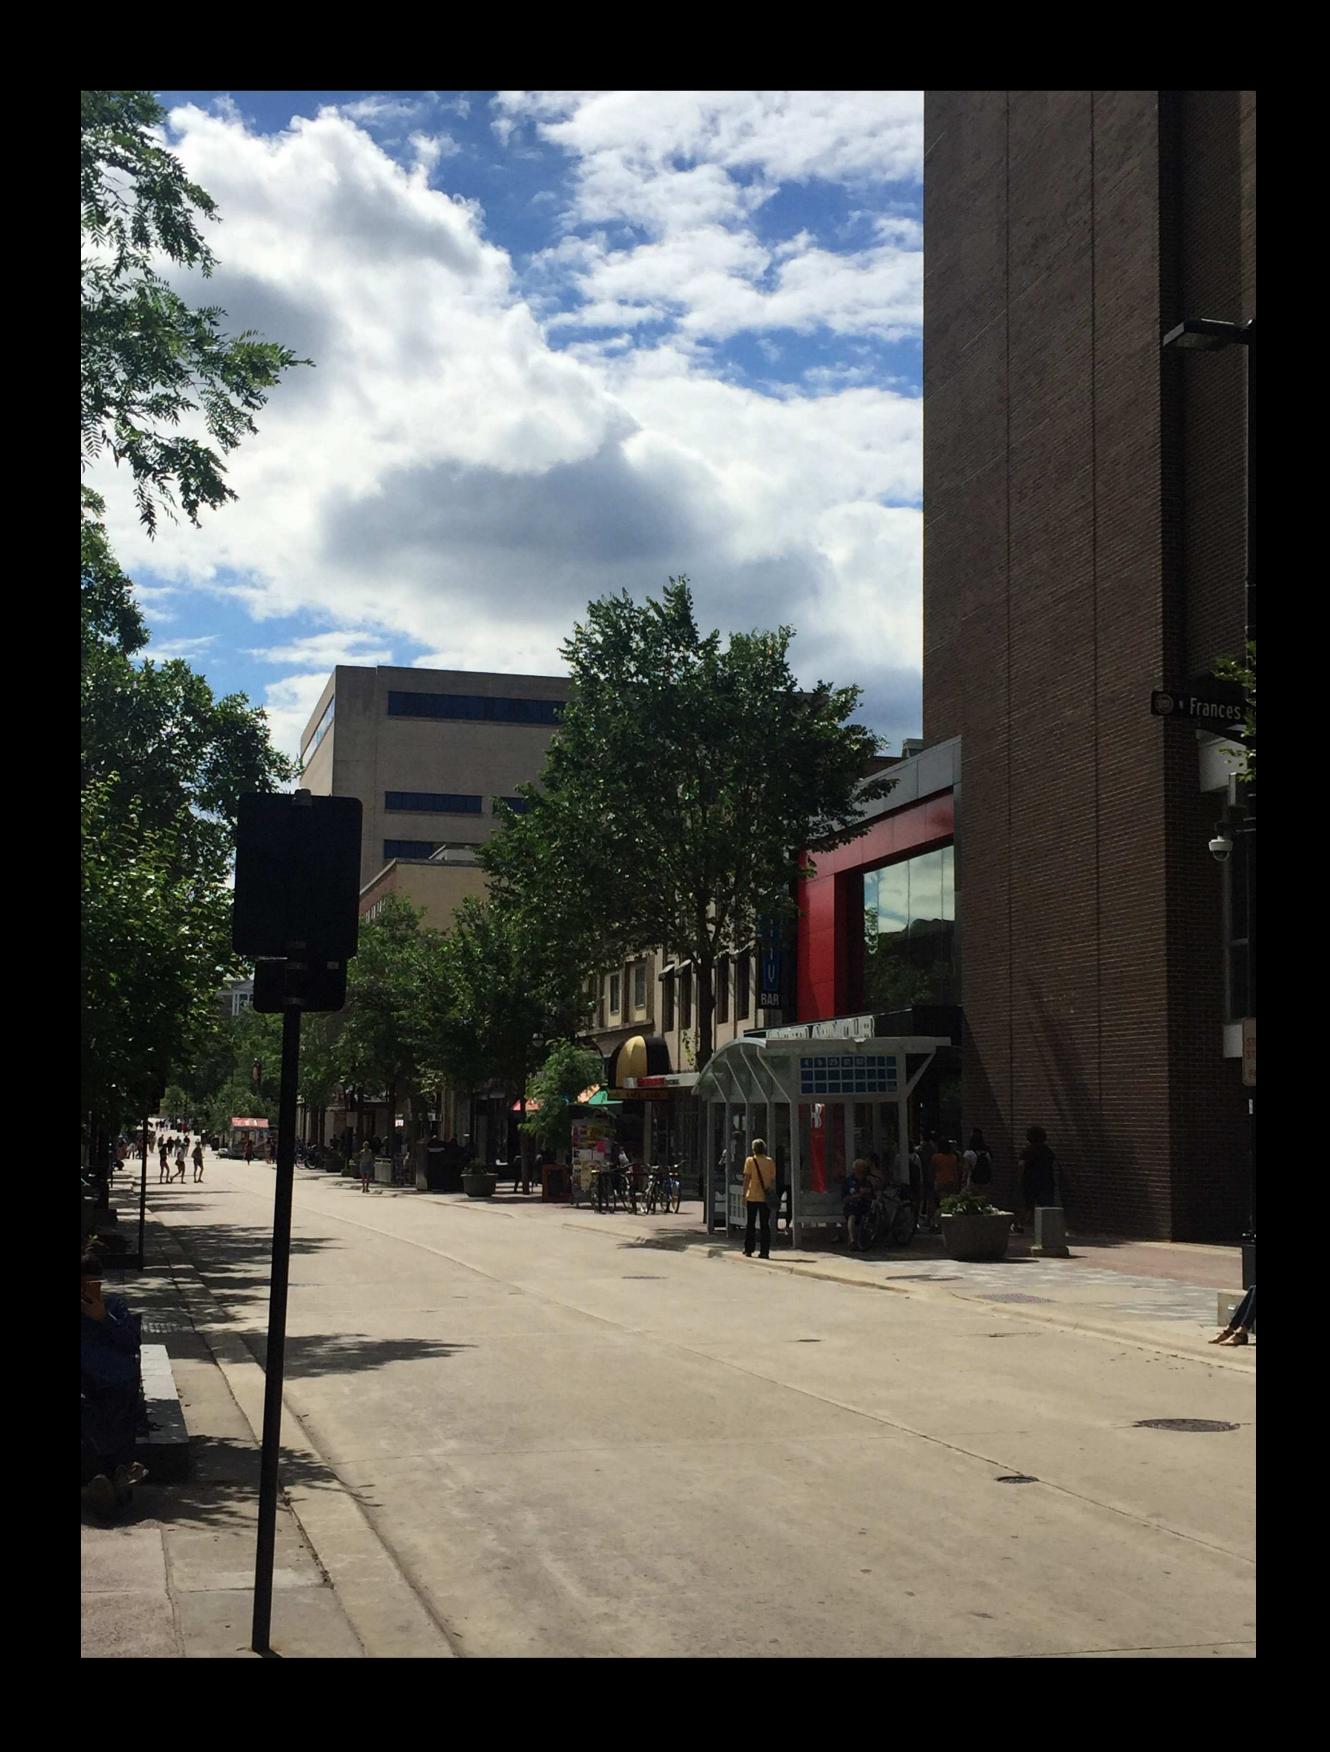

FRONT SOUTH ELEVATION

EAST SIDE ELEVATION

FRONT SOUTH ELEVATION

\ EAST SIDE ELEVATION

PERSPECTIVES ALONG STATE STREET