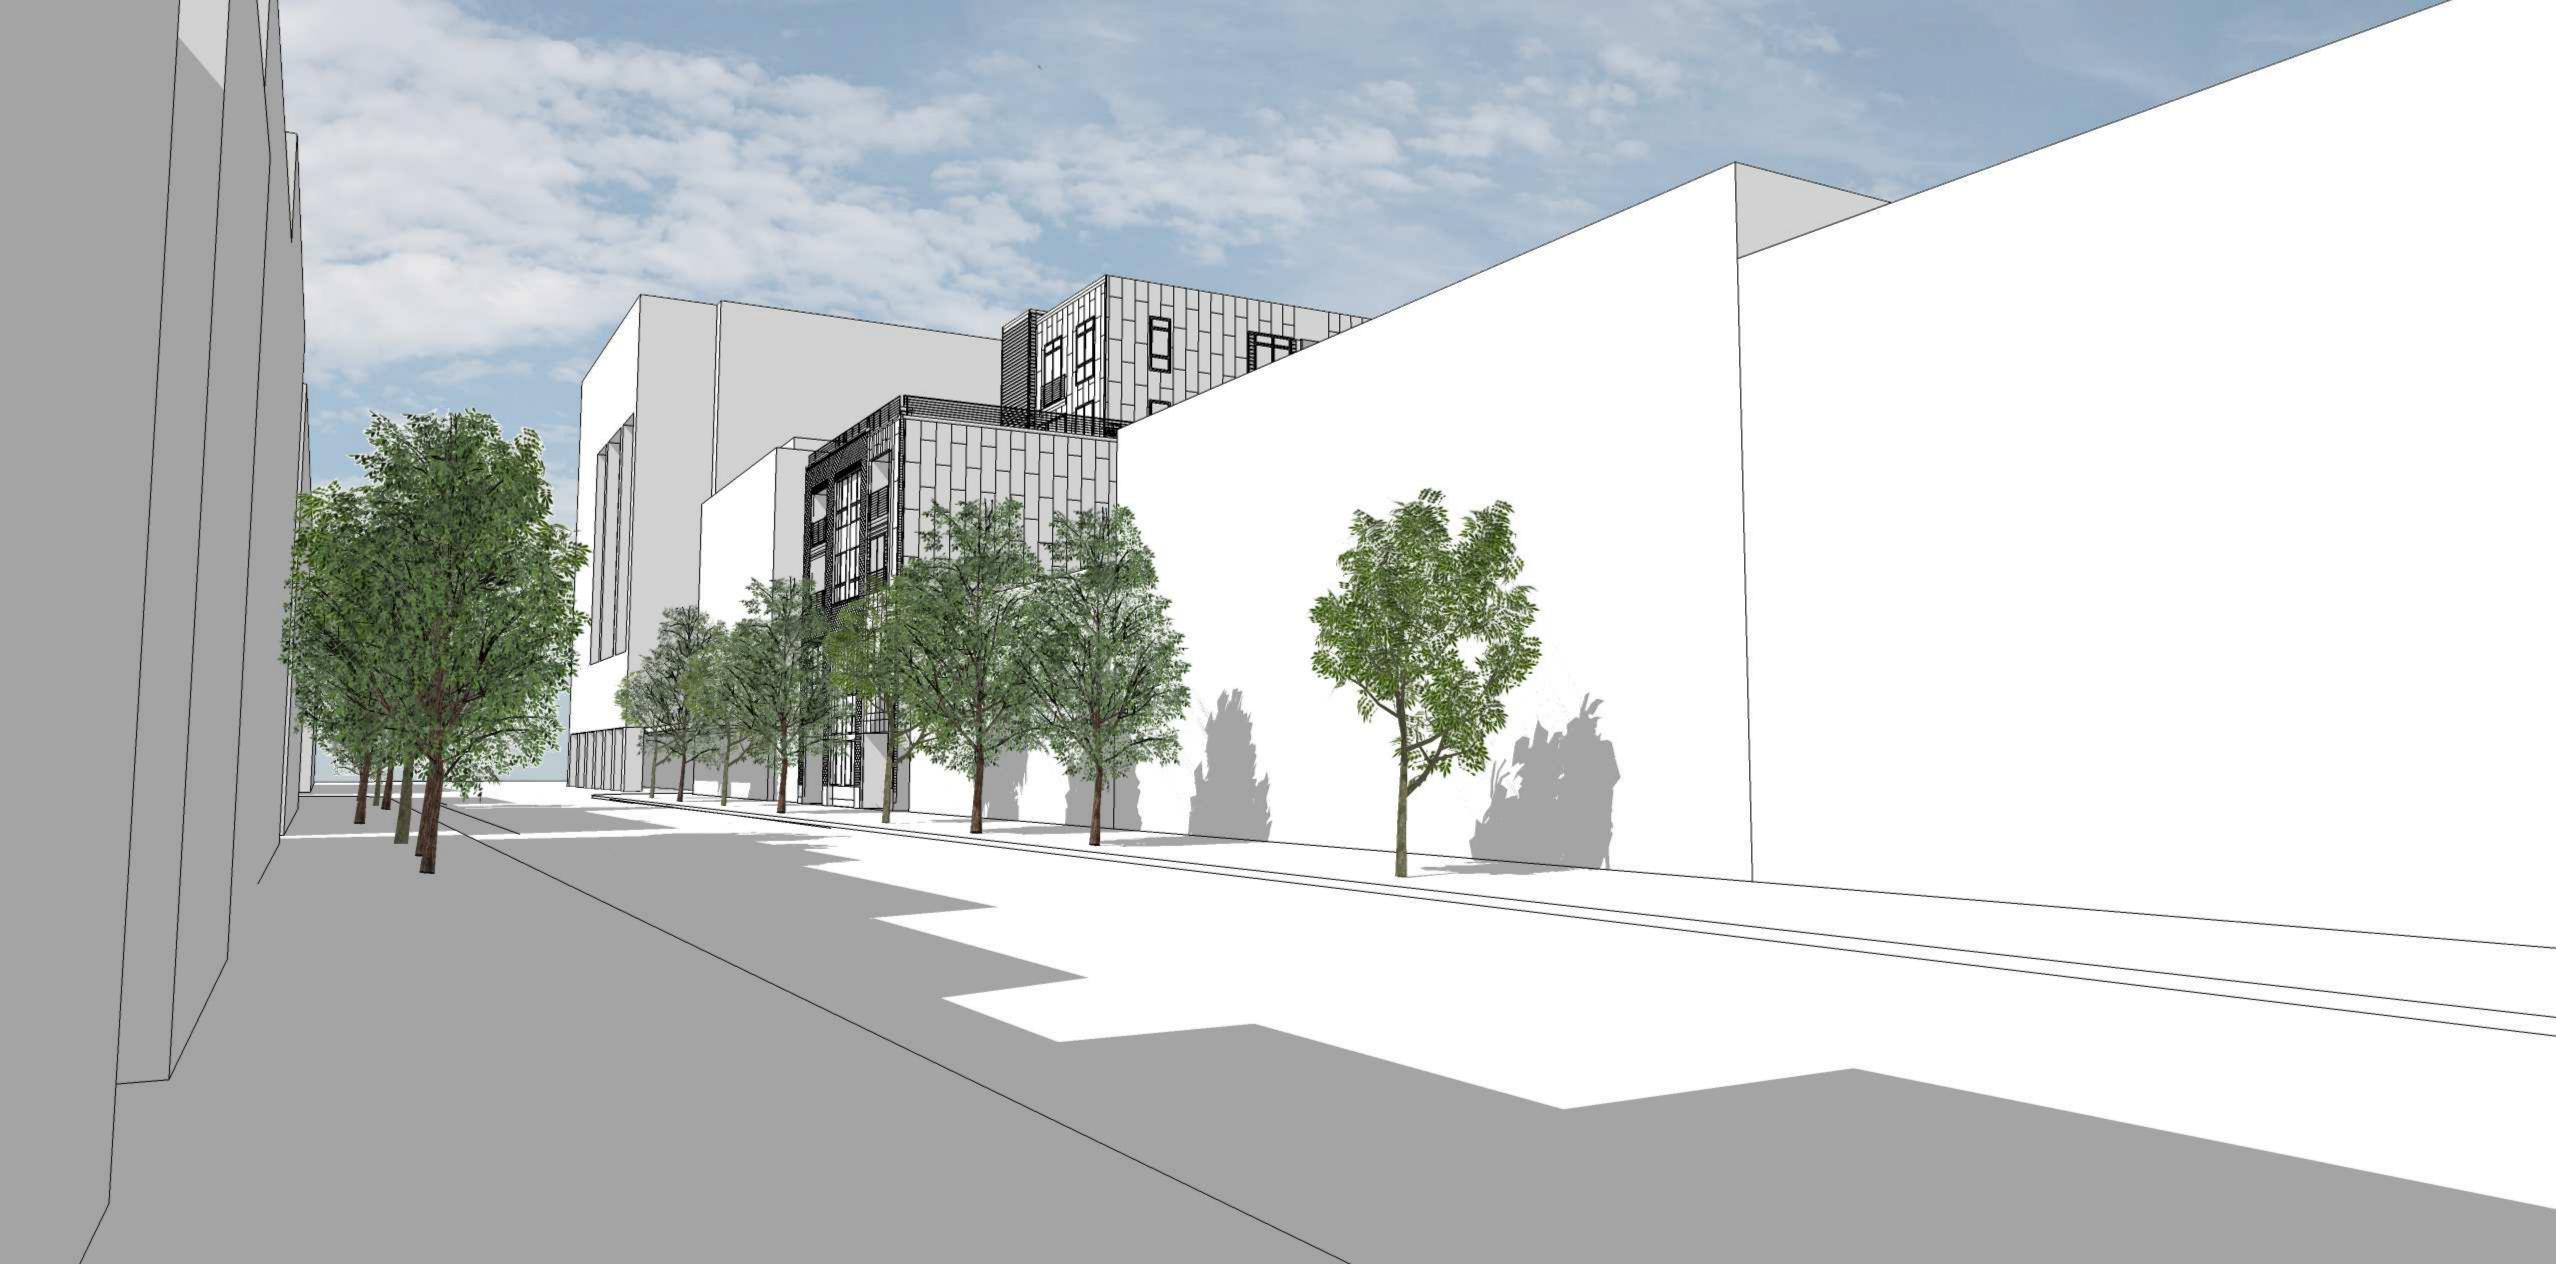

FRONT SOUTH ELEVATION

EAST SIDE ELEVATION

FRONT SOUTH ELEVATION

\ EAST SIDE ELEVATION

PERSPECTIVES ALONG STATE STREET