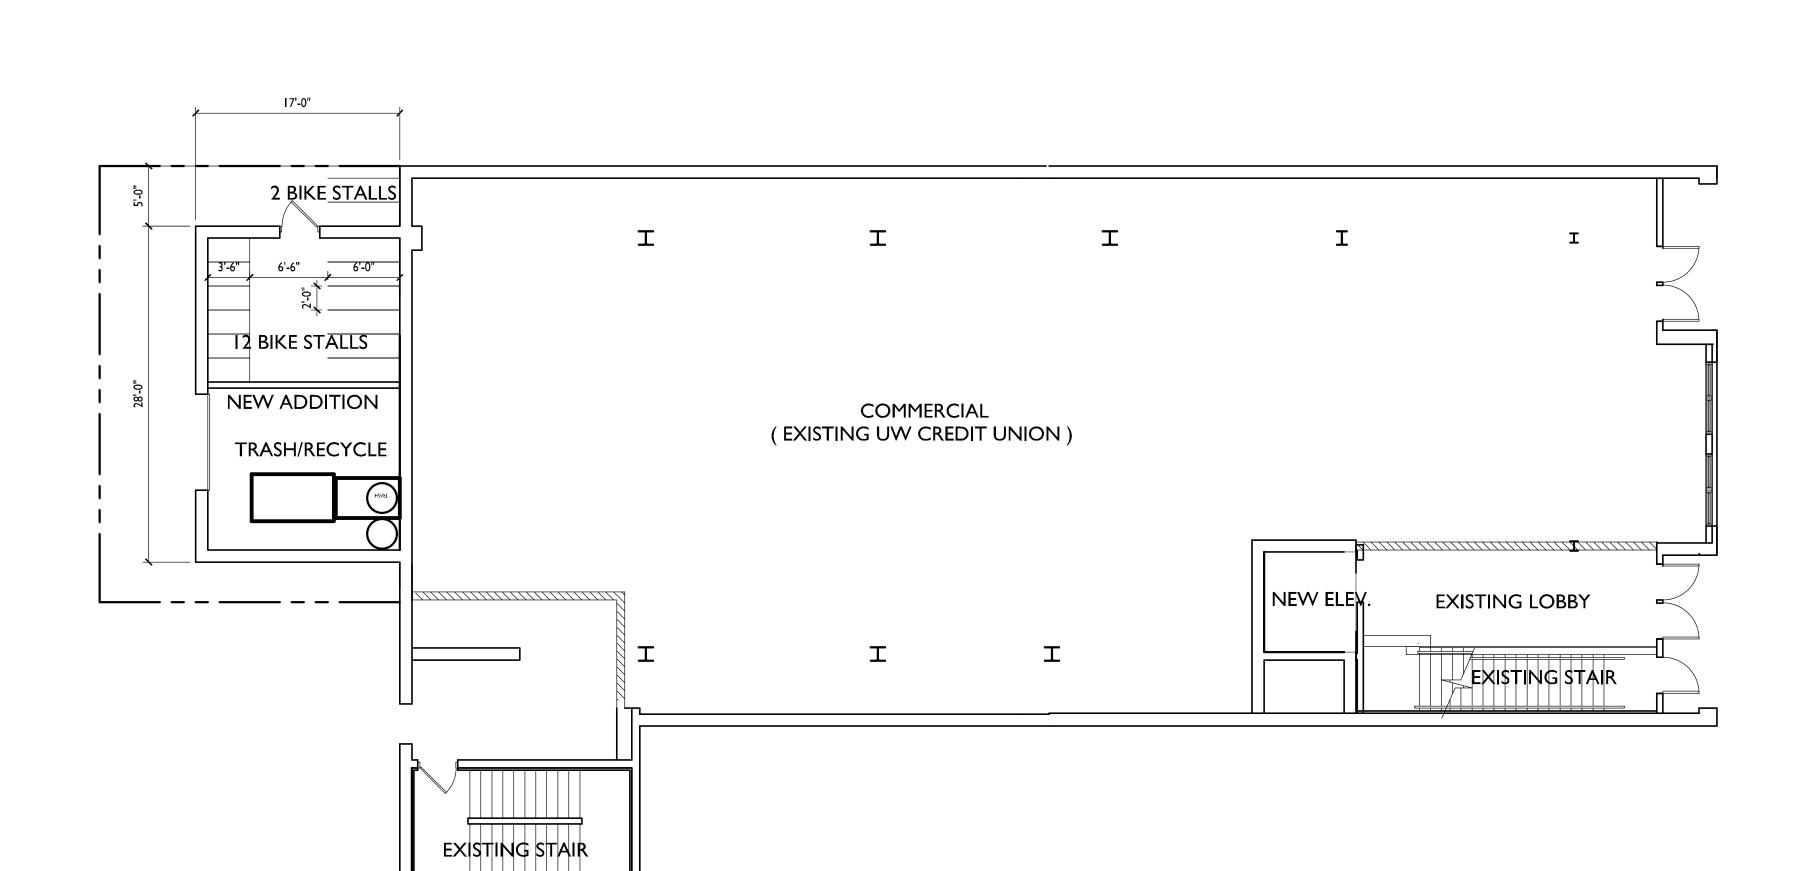

Issued for Land Use Submittal - June 14, 2017

PROJECT TITLE
668 State Street Vertical Expansion

668 State Street

Madison, Wisconsin
SHEET TITLE
First Floor Plan

SHEET NUMBER

© Knothe & Bruce Architects, LLC