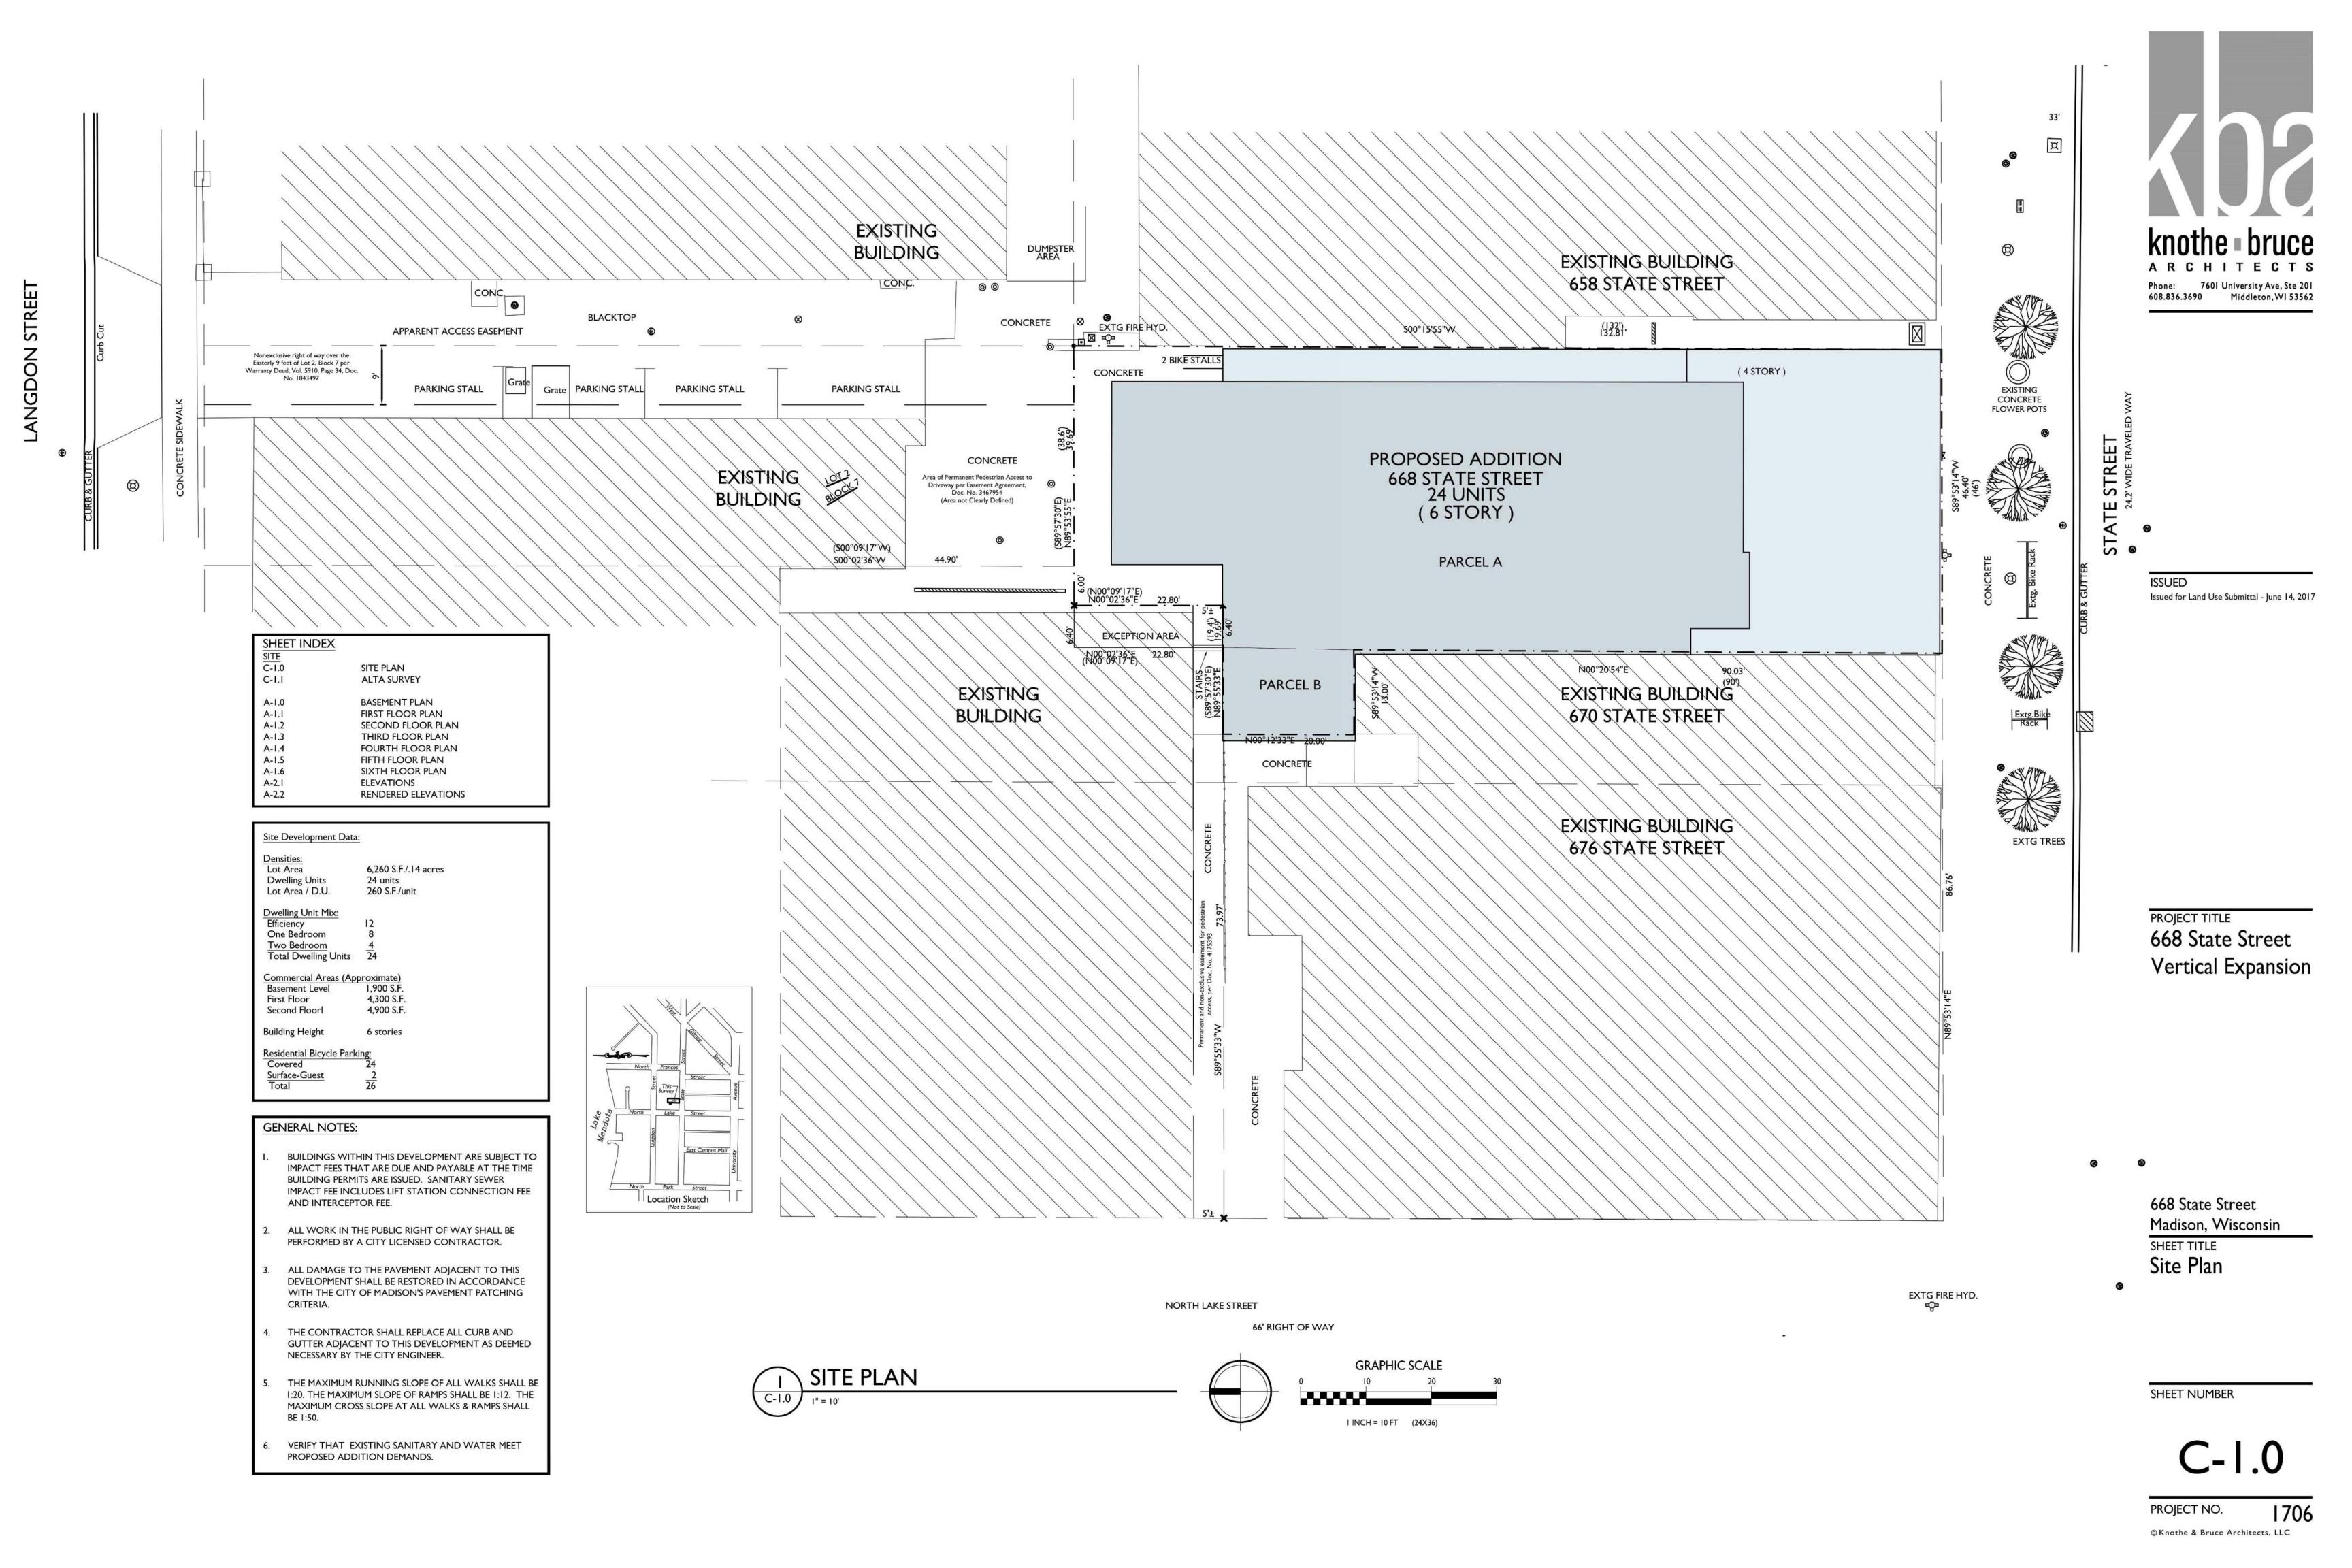

Issued for Land Use Submittal - June 14, 2017

PROJECT TITLE
668 State Street Vertical Expansion

668 State Street

Madison, Wisconsin
SHEET TITLE
First Floor Plan

SHEET NUMBER

© Knothe & Bruce Architects, LLC