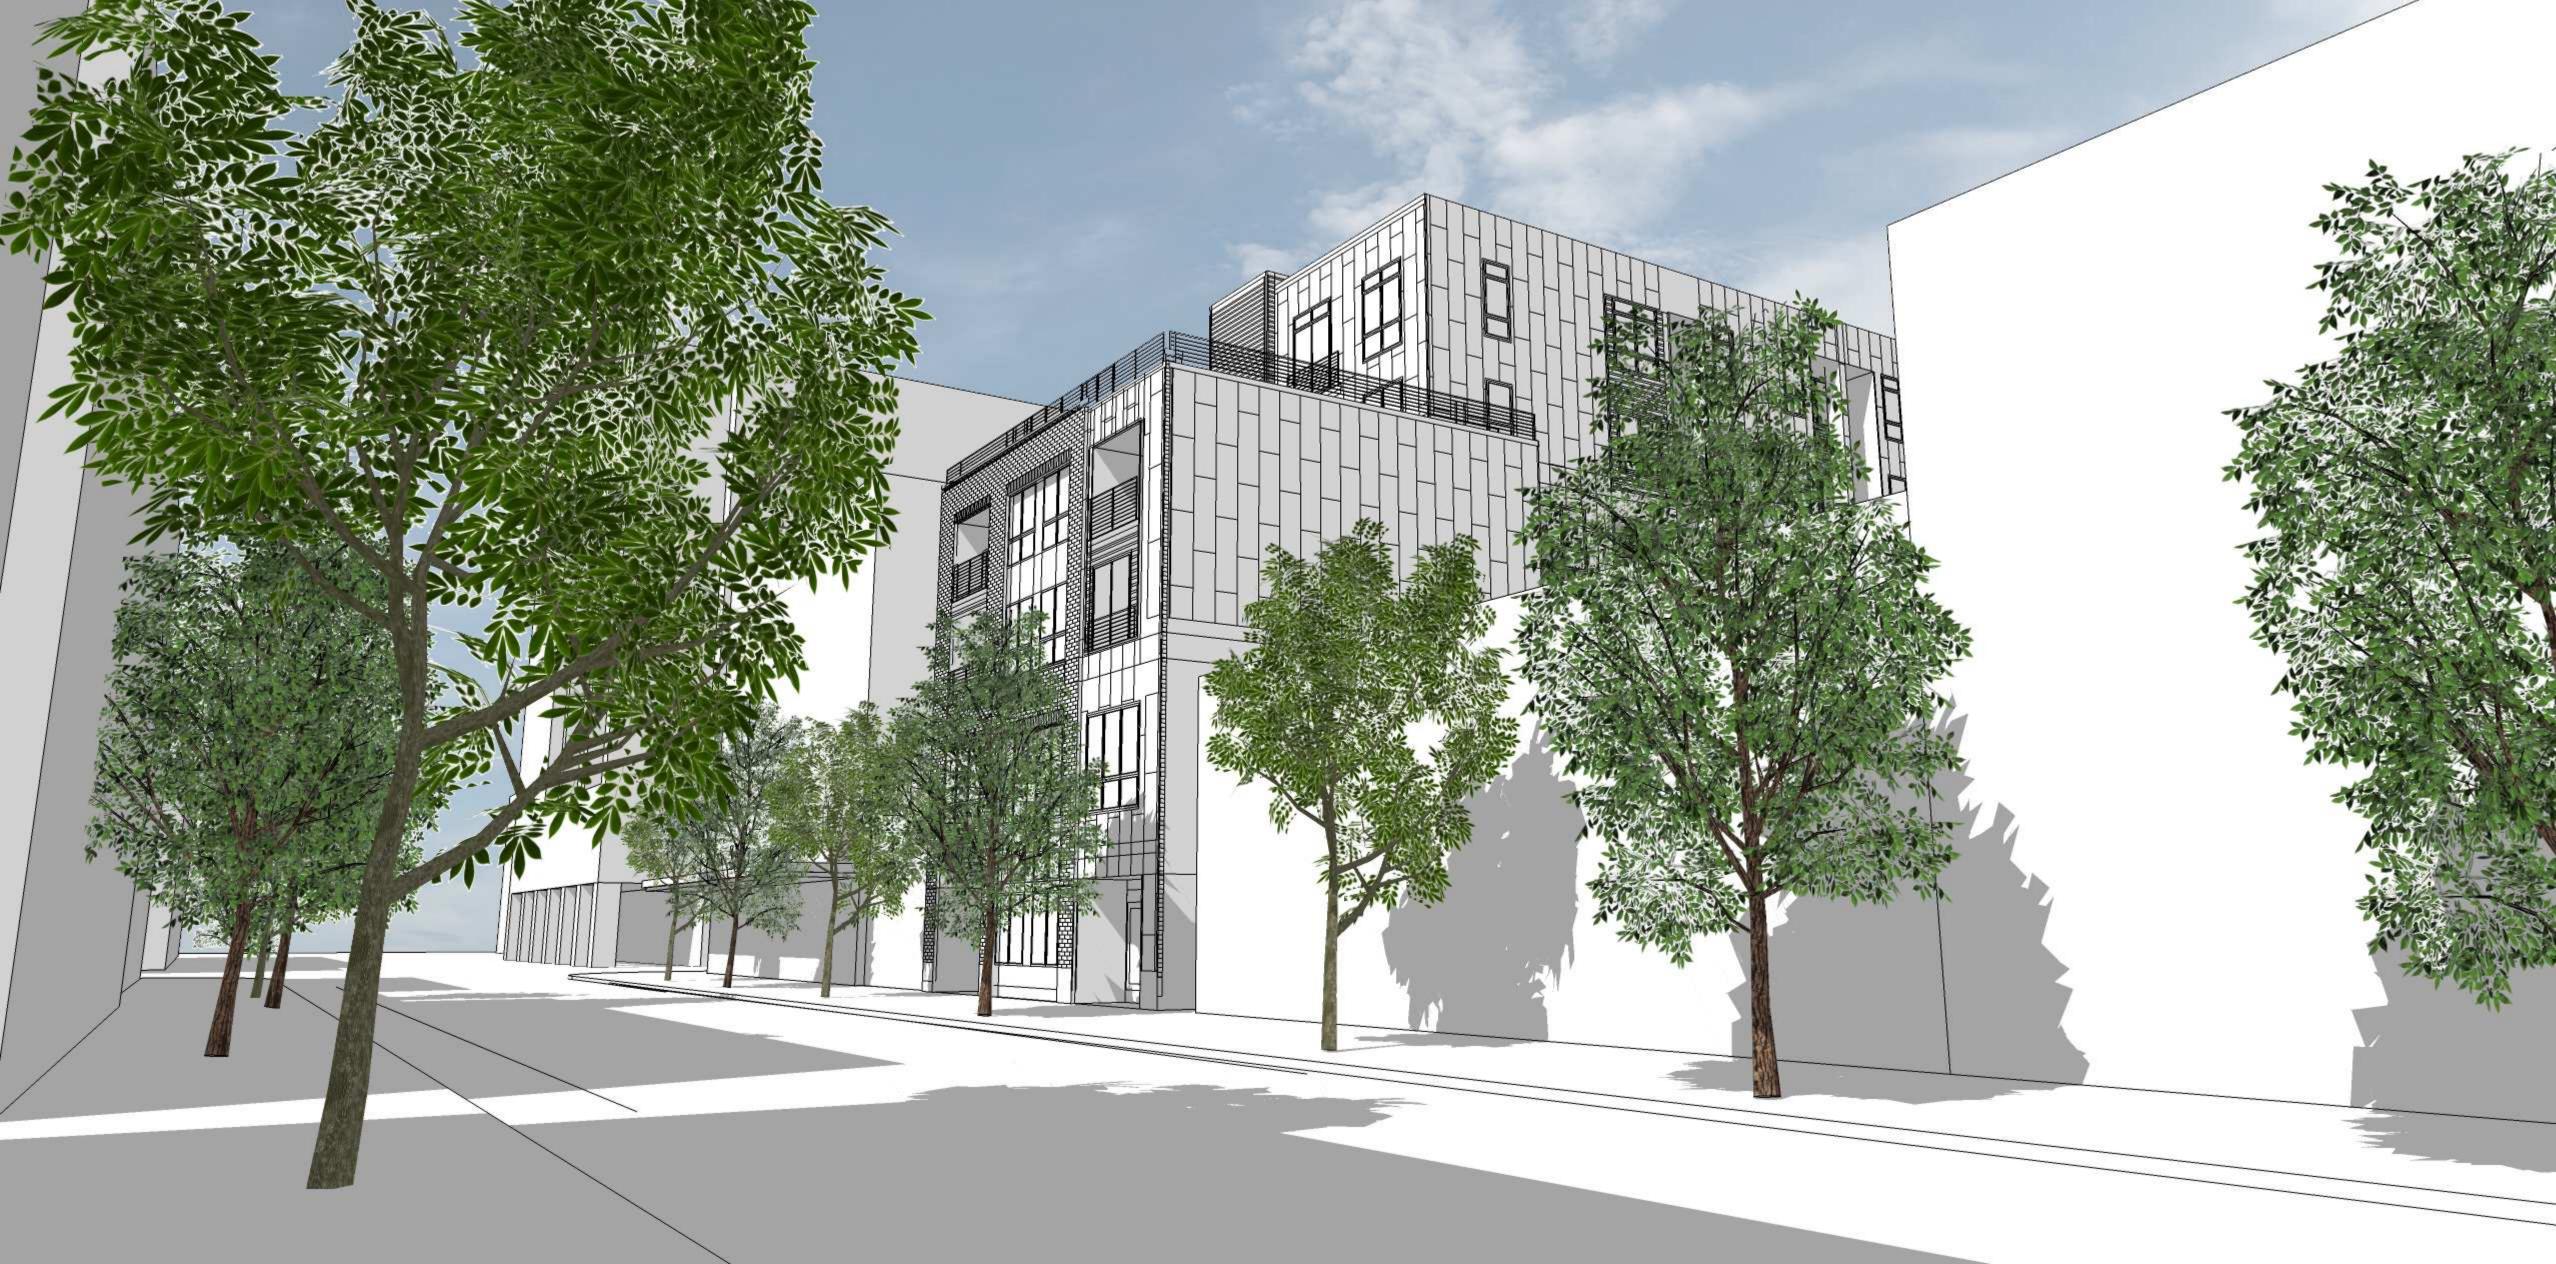

FRONT SOUTH ELEVATION

EAST SIDE ELEVATION

FRONT SOUTH ELEVATION

\ EAST SIDE ELEVATION

PERSPECTIVES ALONG STATE STREET