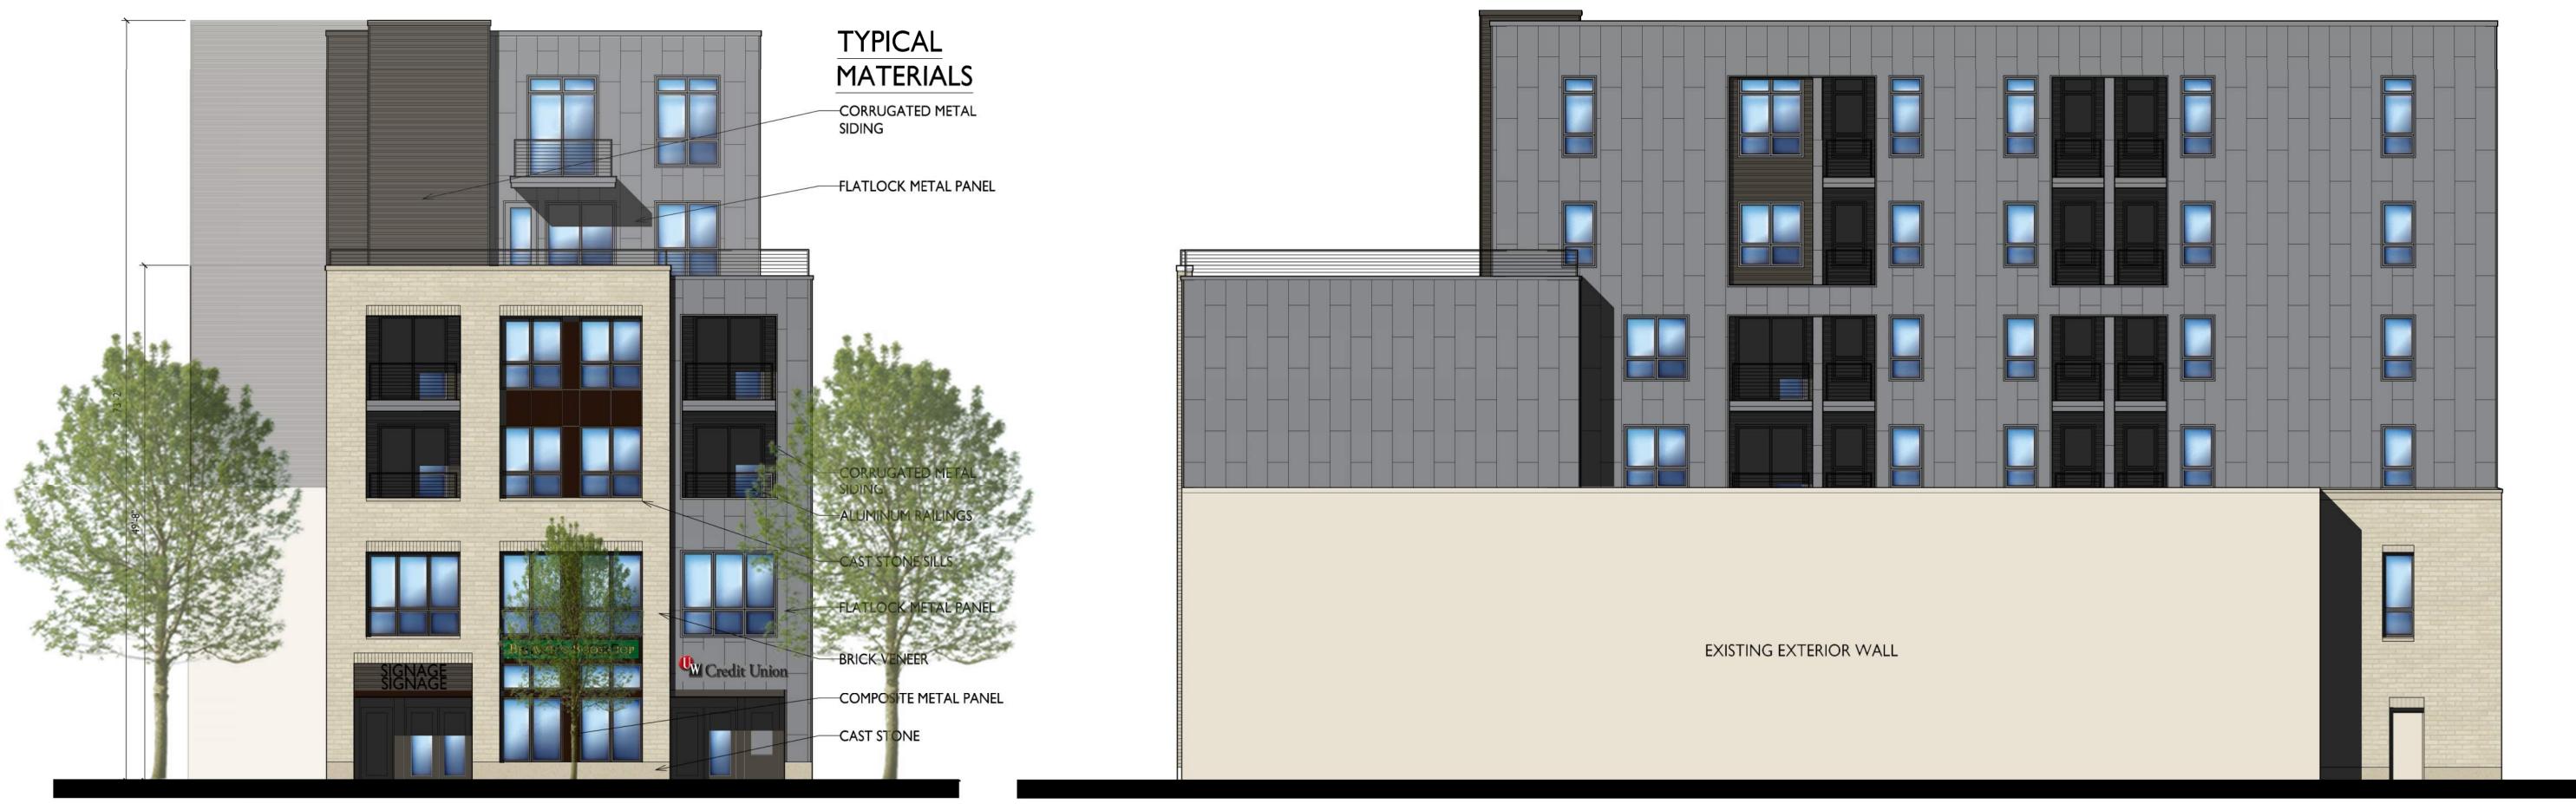

© Knothe & Bruce Architects, LLC

REAR NORTH ELEVATION

WEST SIDE ELEVATION

| . · | <br>  | ٠. |    |    | <br>٠. | <br> |    | ٠. |
|-----|-------|----|----|----|--------|------|------|------|------|------|------|------|------|------|------|------|----|----|
|     | <br>  |    | ٠. | ٠. | <br>   | <br> | <br> | <br> | <br> | <br> | <br> | <br> | <br> | <br> | <br> | <br> | ٠. |    |
|     |       |    |    |    |        |      |      |      |      |      |      |      |      |      |      |      |    |    |
|     |       |    |    |    |        |      |      |      |      |      |      |      |      |      |      |      |    |    |
|     | · *·. |    |    |    |        |      |      |      |      |      |      |      |      |      |      |      |    |    |
|     | <br>  |    |    |    | <br>   | <br> | <br> | <br> |      | <br> |      | <br> |      | <br> |      | <br> |    |    |

FRONT SOUTH ELEVATION

EAST SIDE ELEVATION

FRONT SOUTH ELEVATION

\ EAST SIDE ELEVATION

PERSPECTIVES ALONG STATE STREET