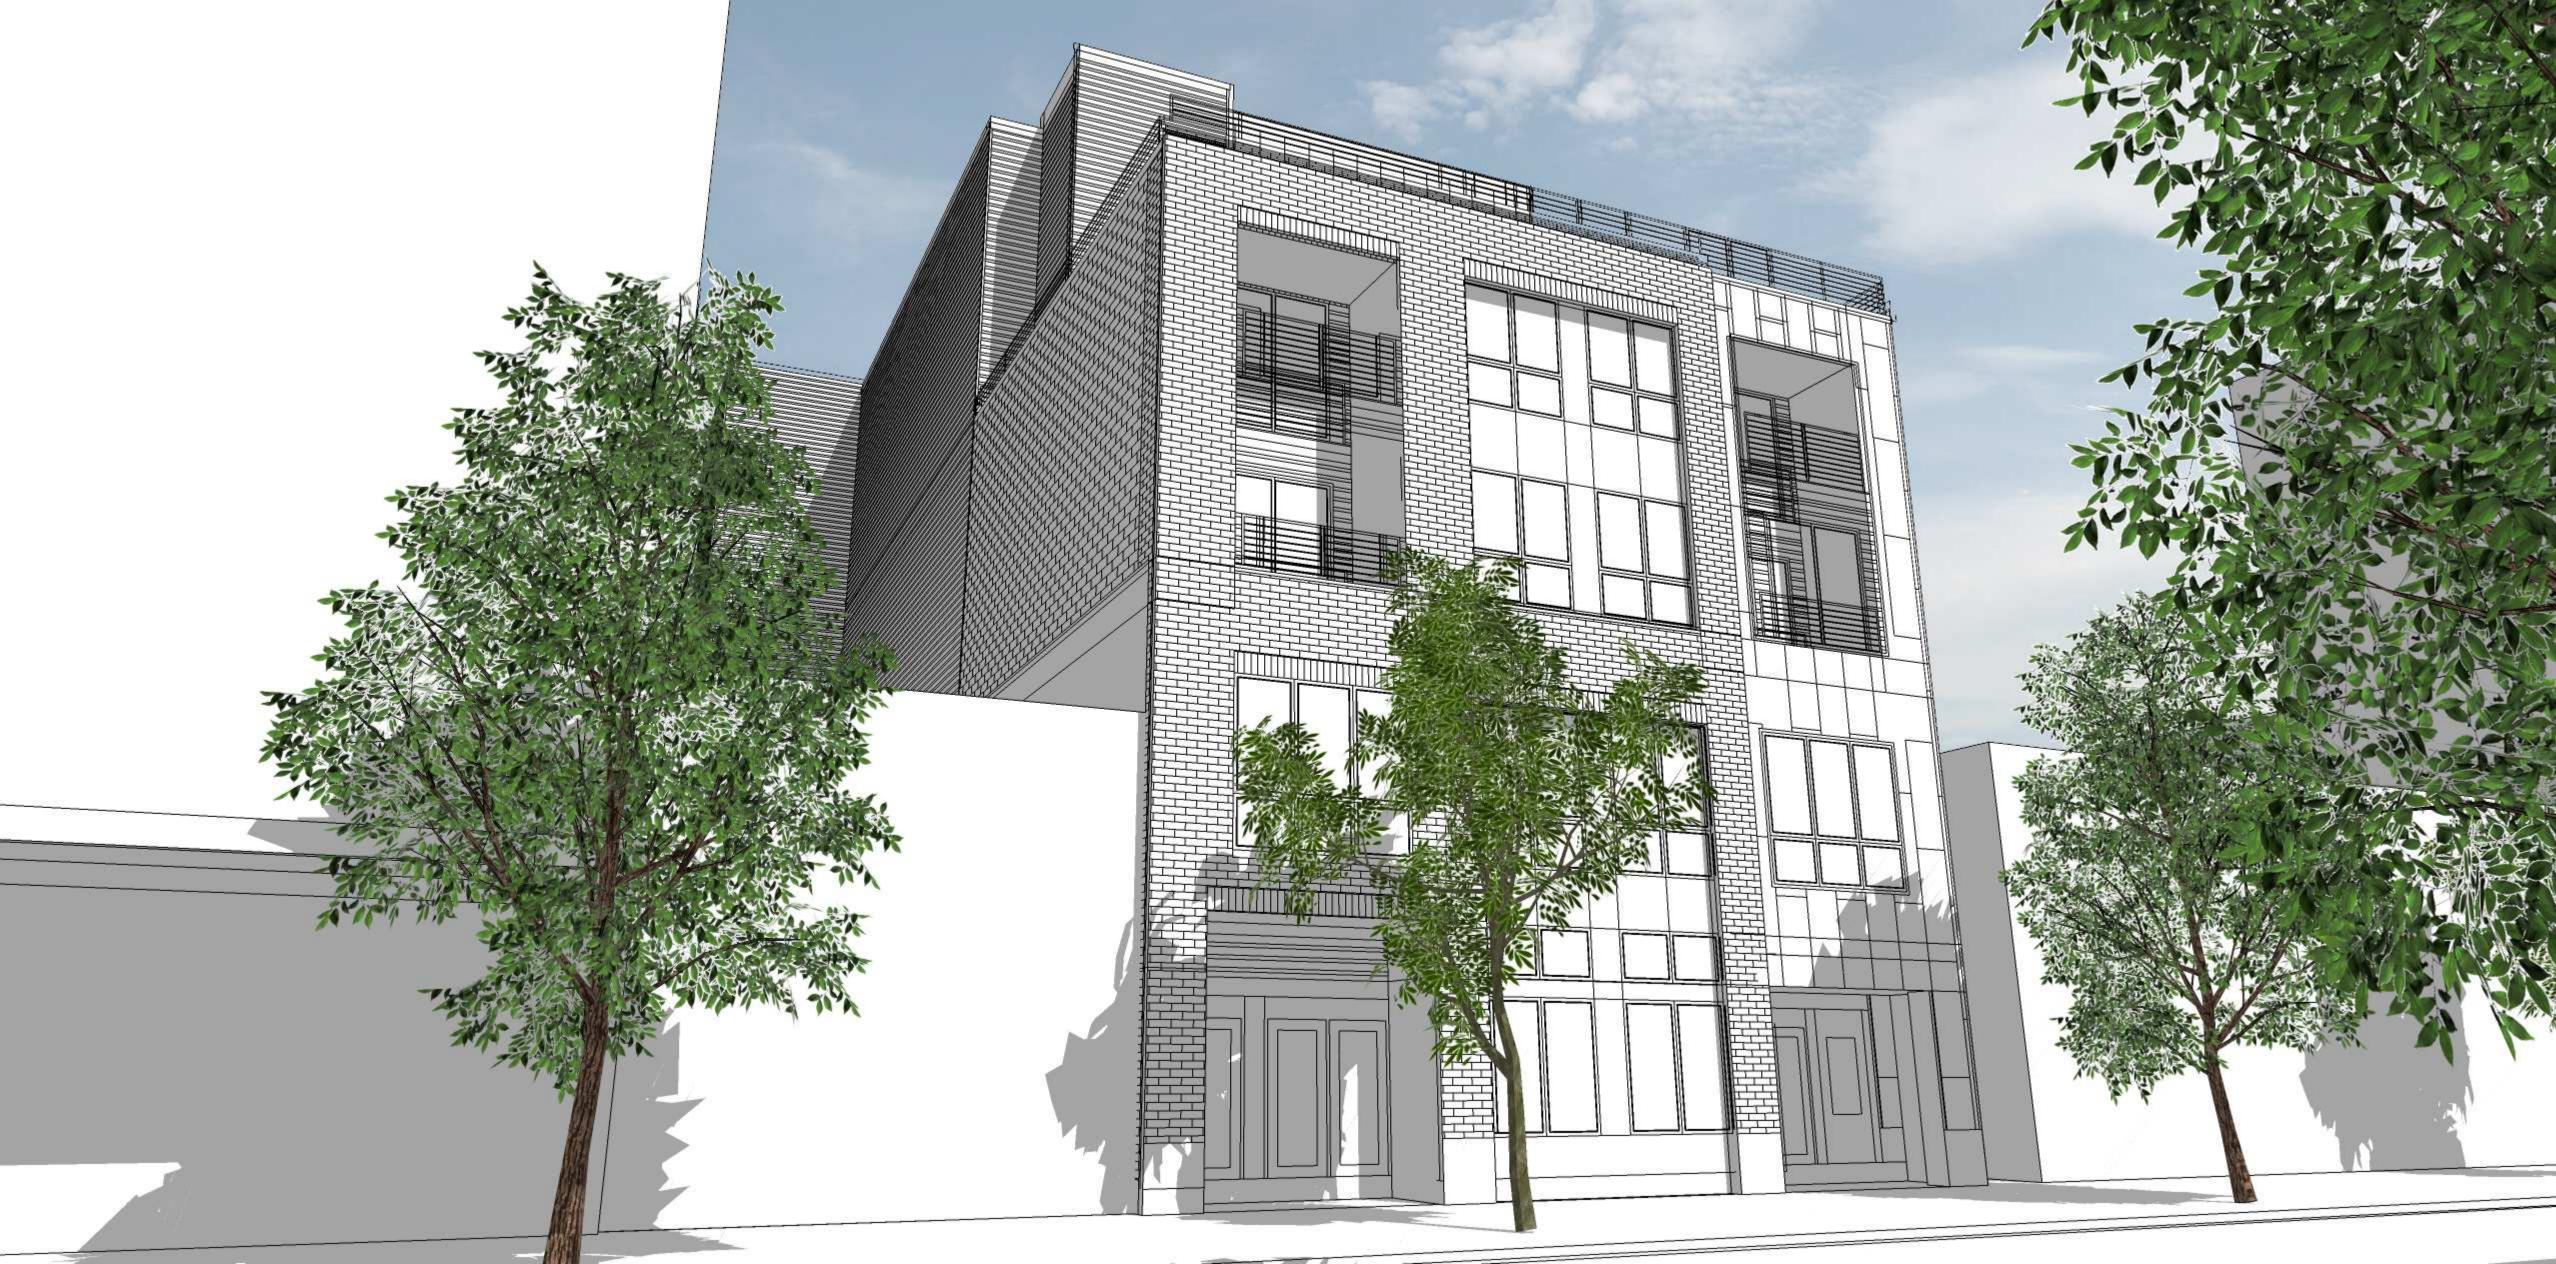

FRONT SOUTH ELEVATION

EAST SIDE ELEVATION

FRONT SOUTH ELEVATION

\ EAST SIDE ELEVATION

PERSPECTIVES ALONG STATE STREET