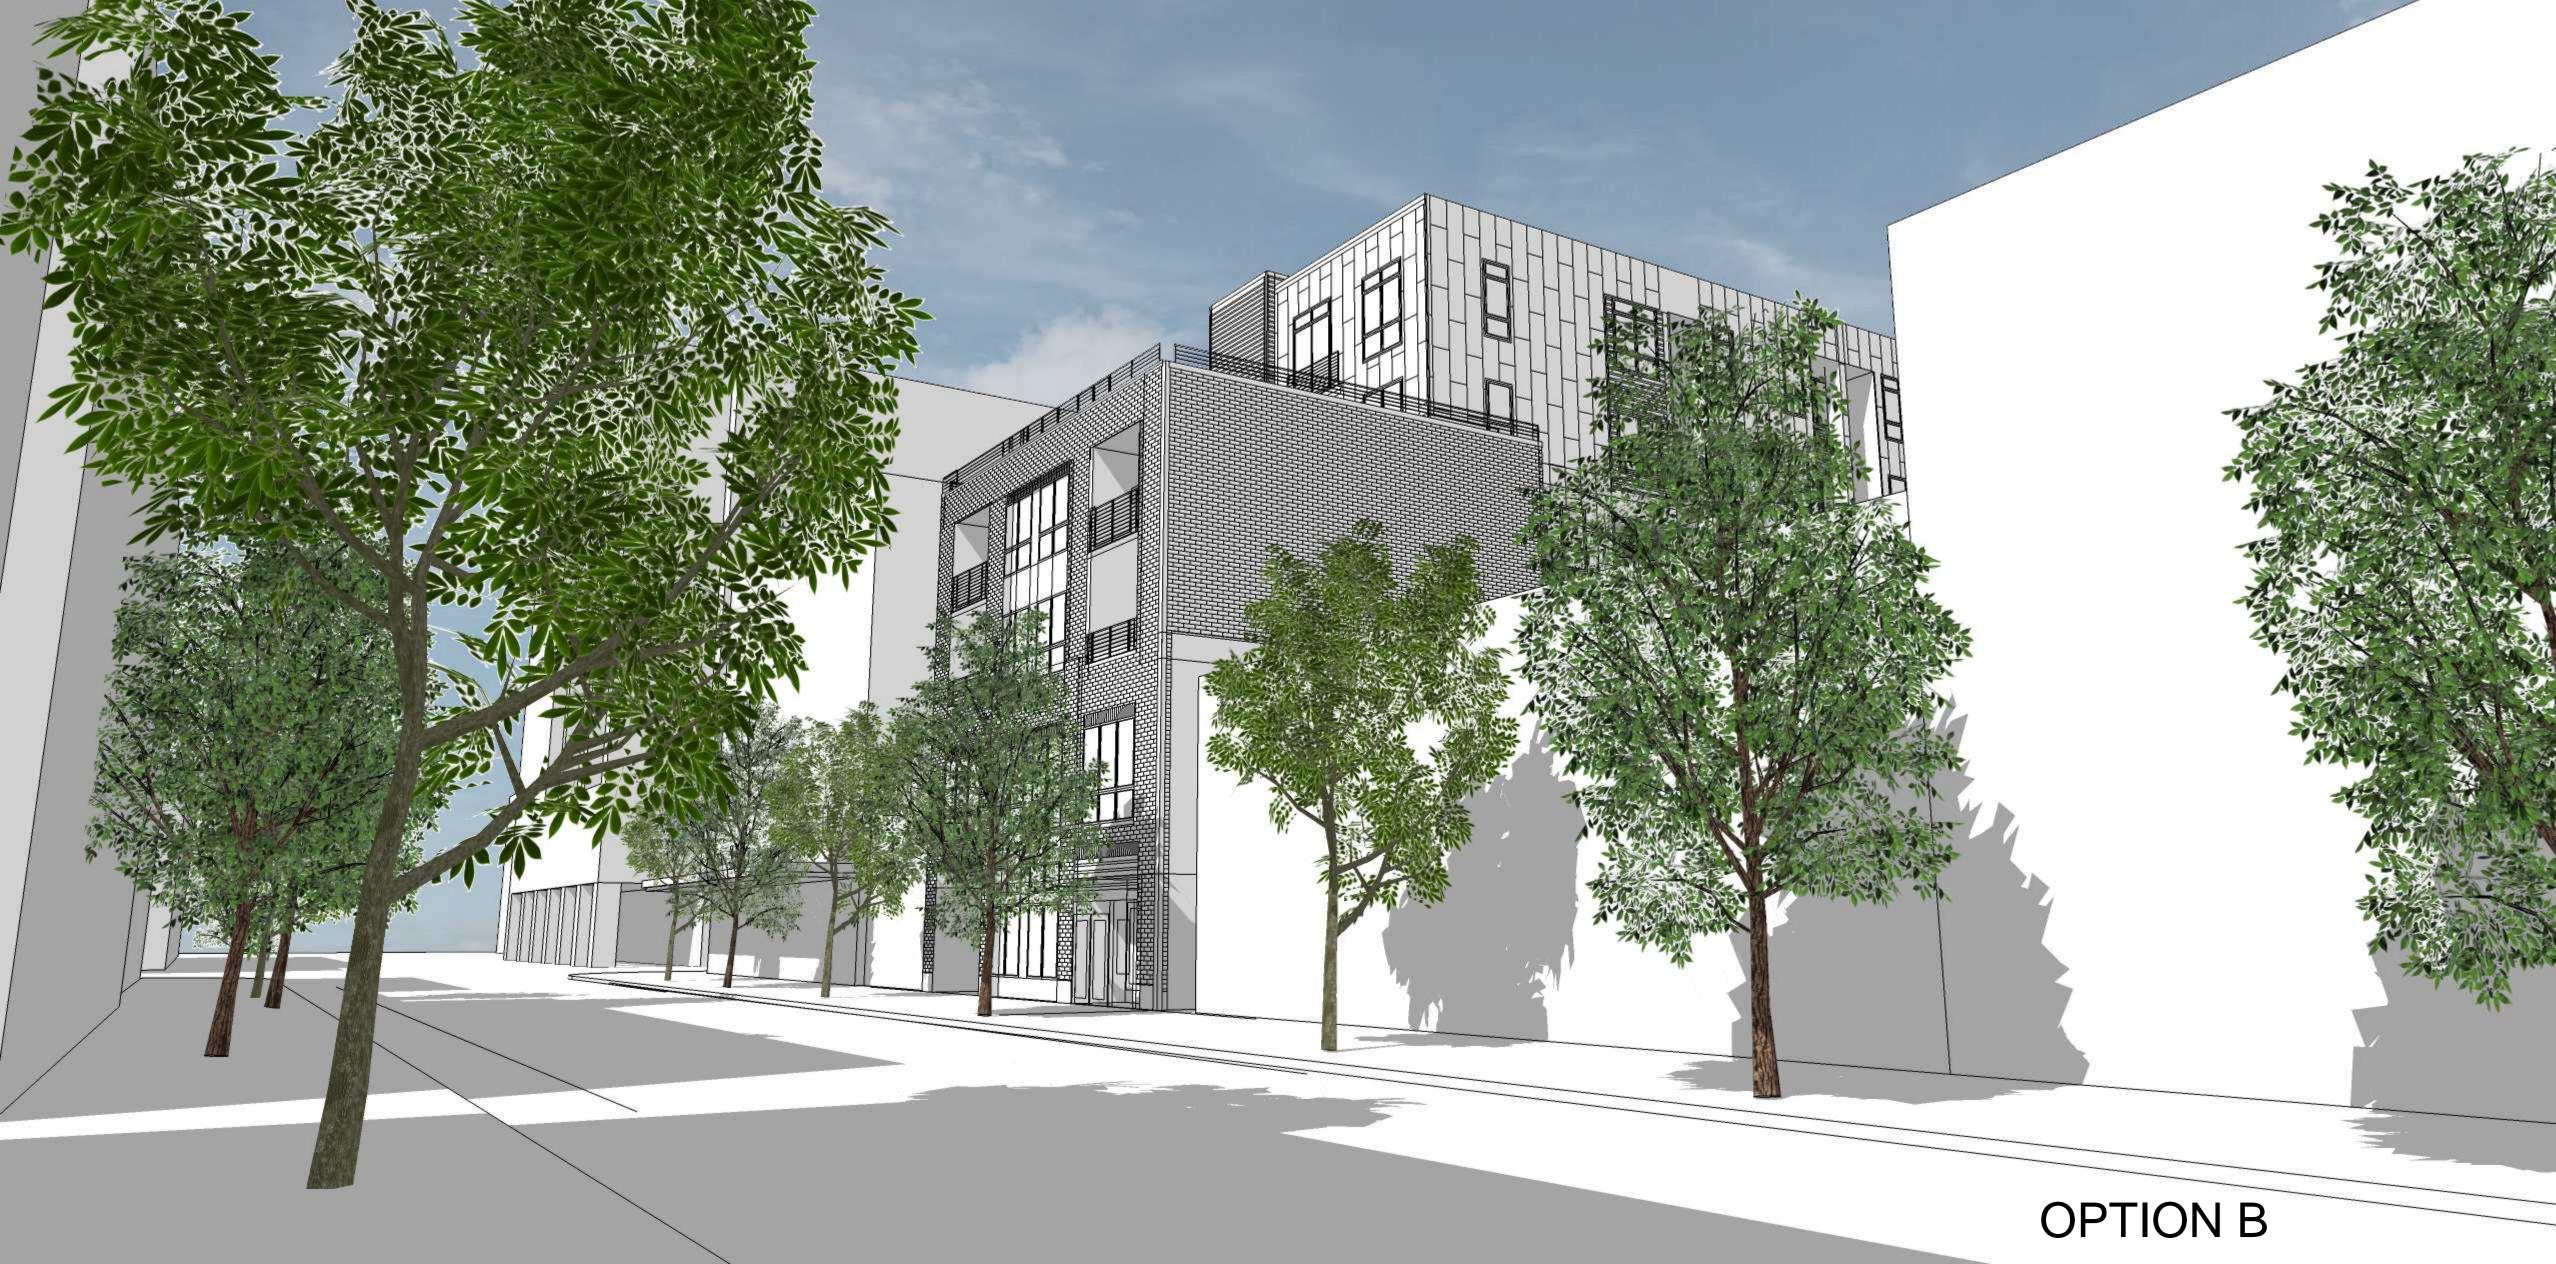

FRONT SOUTH ELEVATION

EAST SIDE ELEVATION

FRONT SOUTH ELEVATION

\ EAST SIDE ELEVATION

PERSPECTIVES ALONG STATE STREET