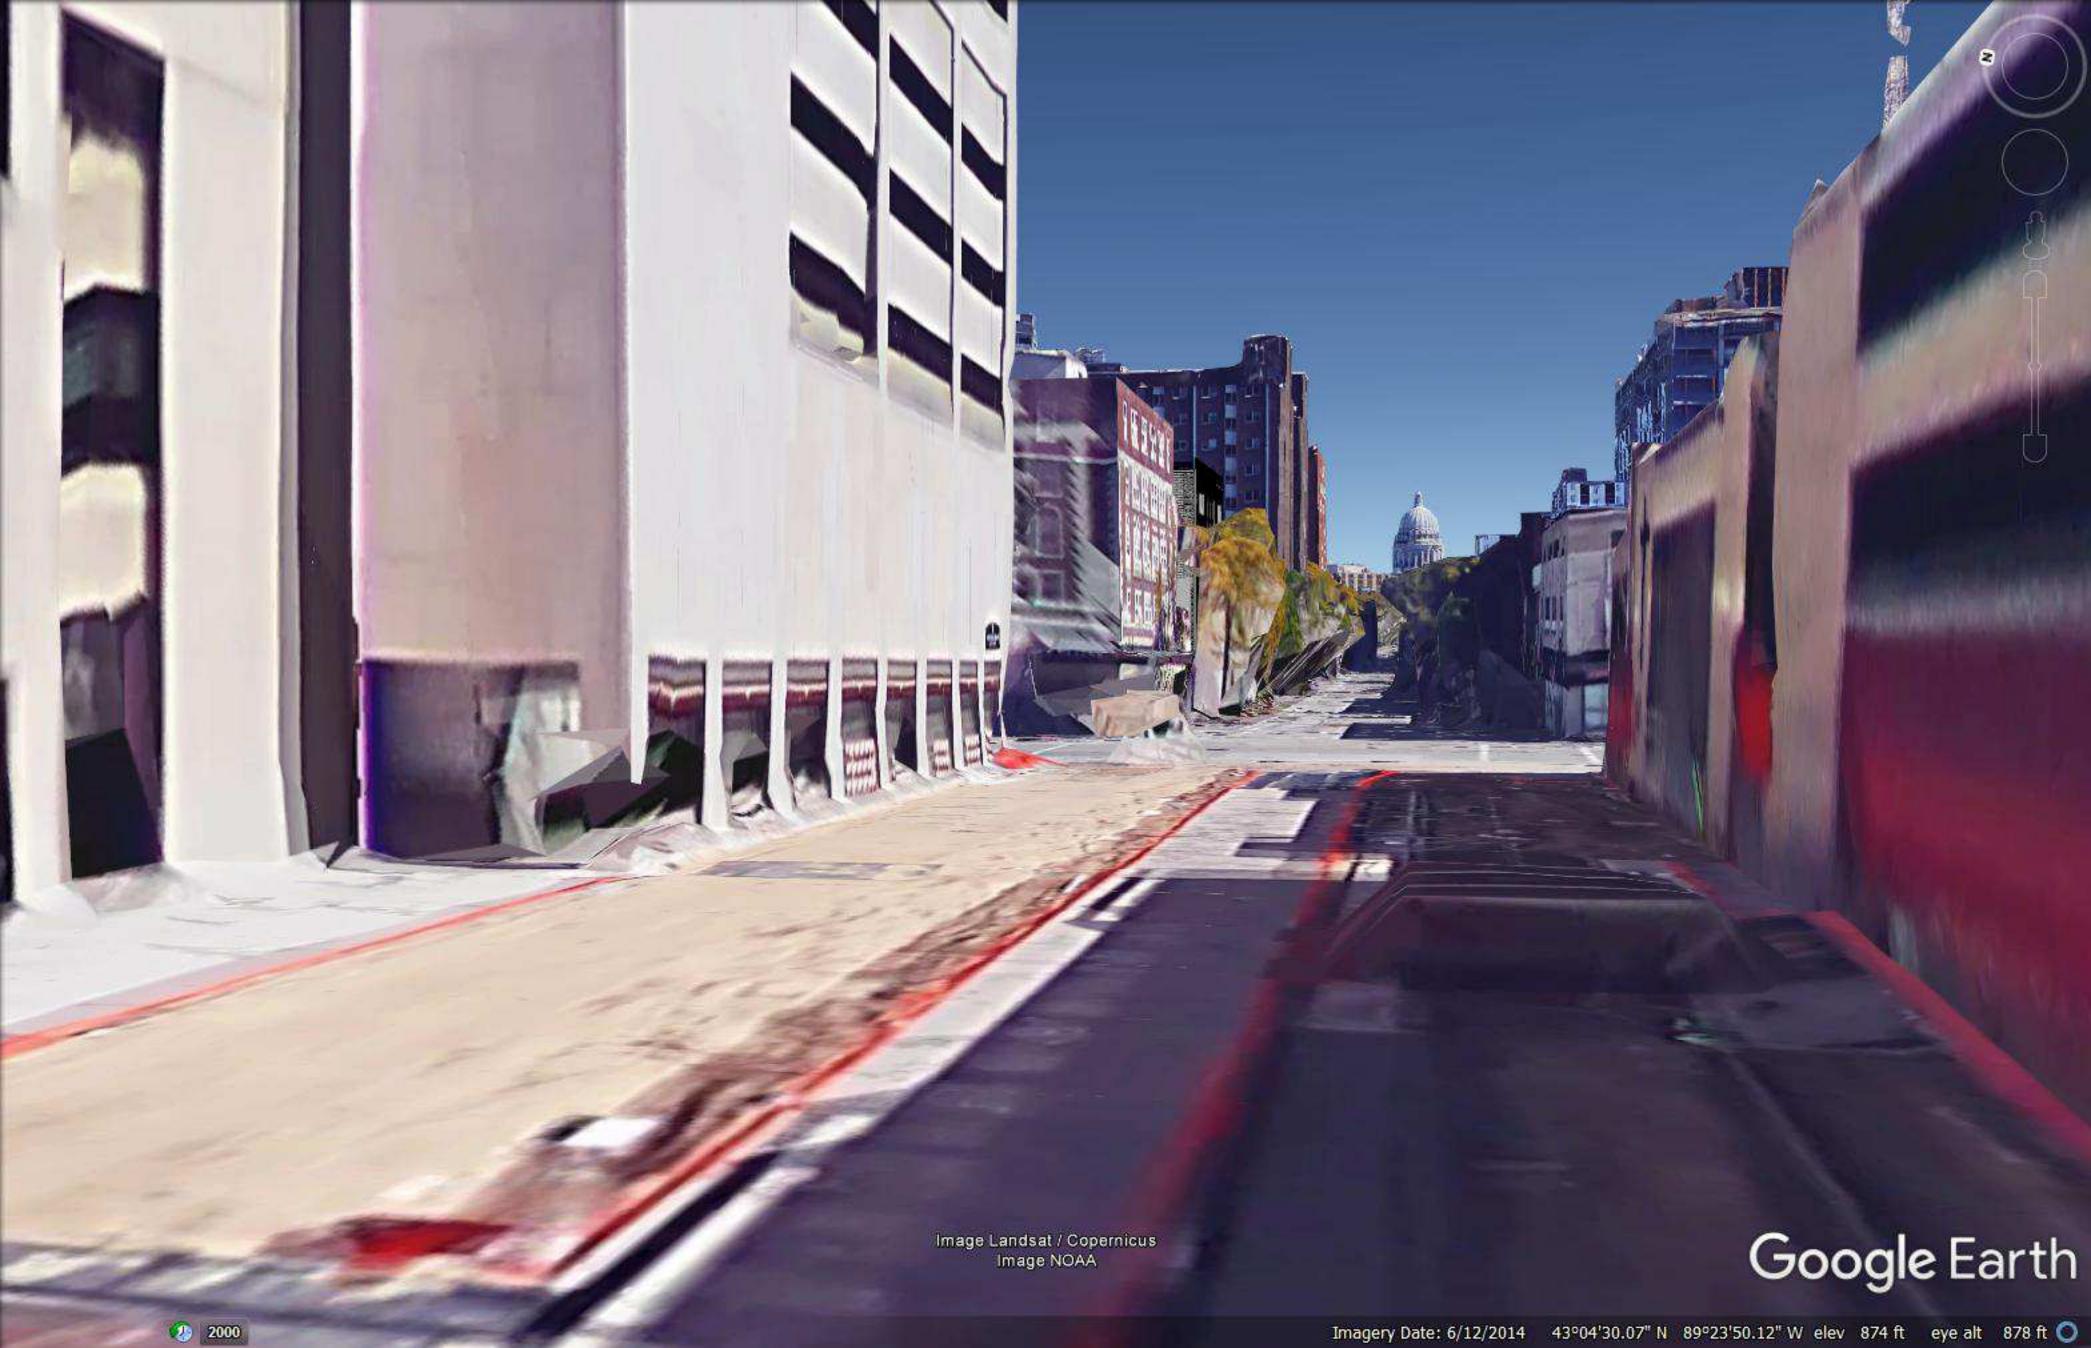

FRONT SOUTH ELEVATION

EAST SIDE ELEVATION

FRONT SOUTH ELEVATION

\ EAST SIDE ELEVATION

PERSPECTIVES ALONG STATE STREET