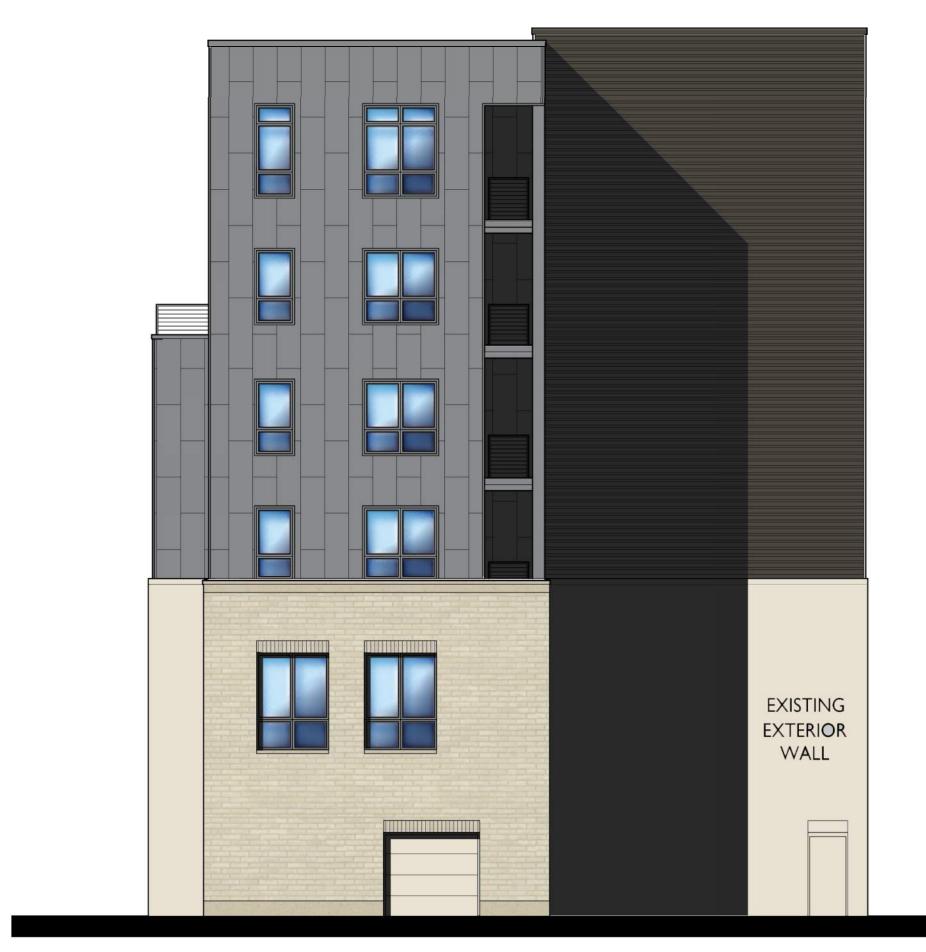

FRONT SOUTH ELEVATION

EAST SIDE ELEVATION

FRONT SOUTH ELEVATION

\ EAST SIDE ELEVATION

PERSPECTIVES ALONG STATE STREET