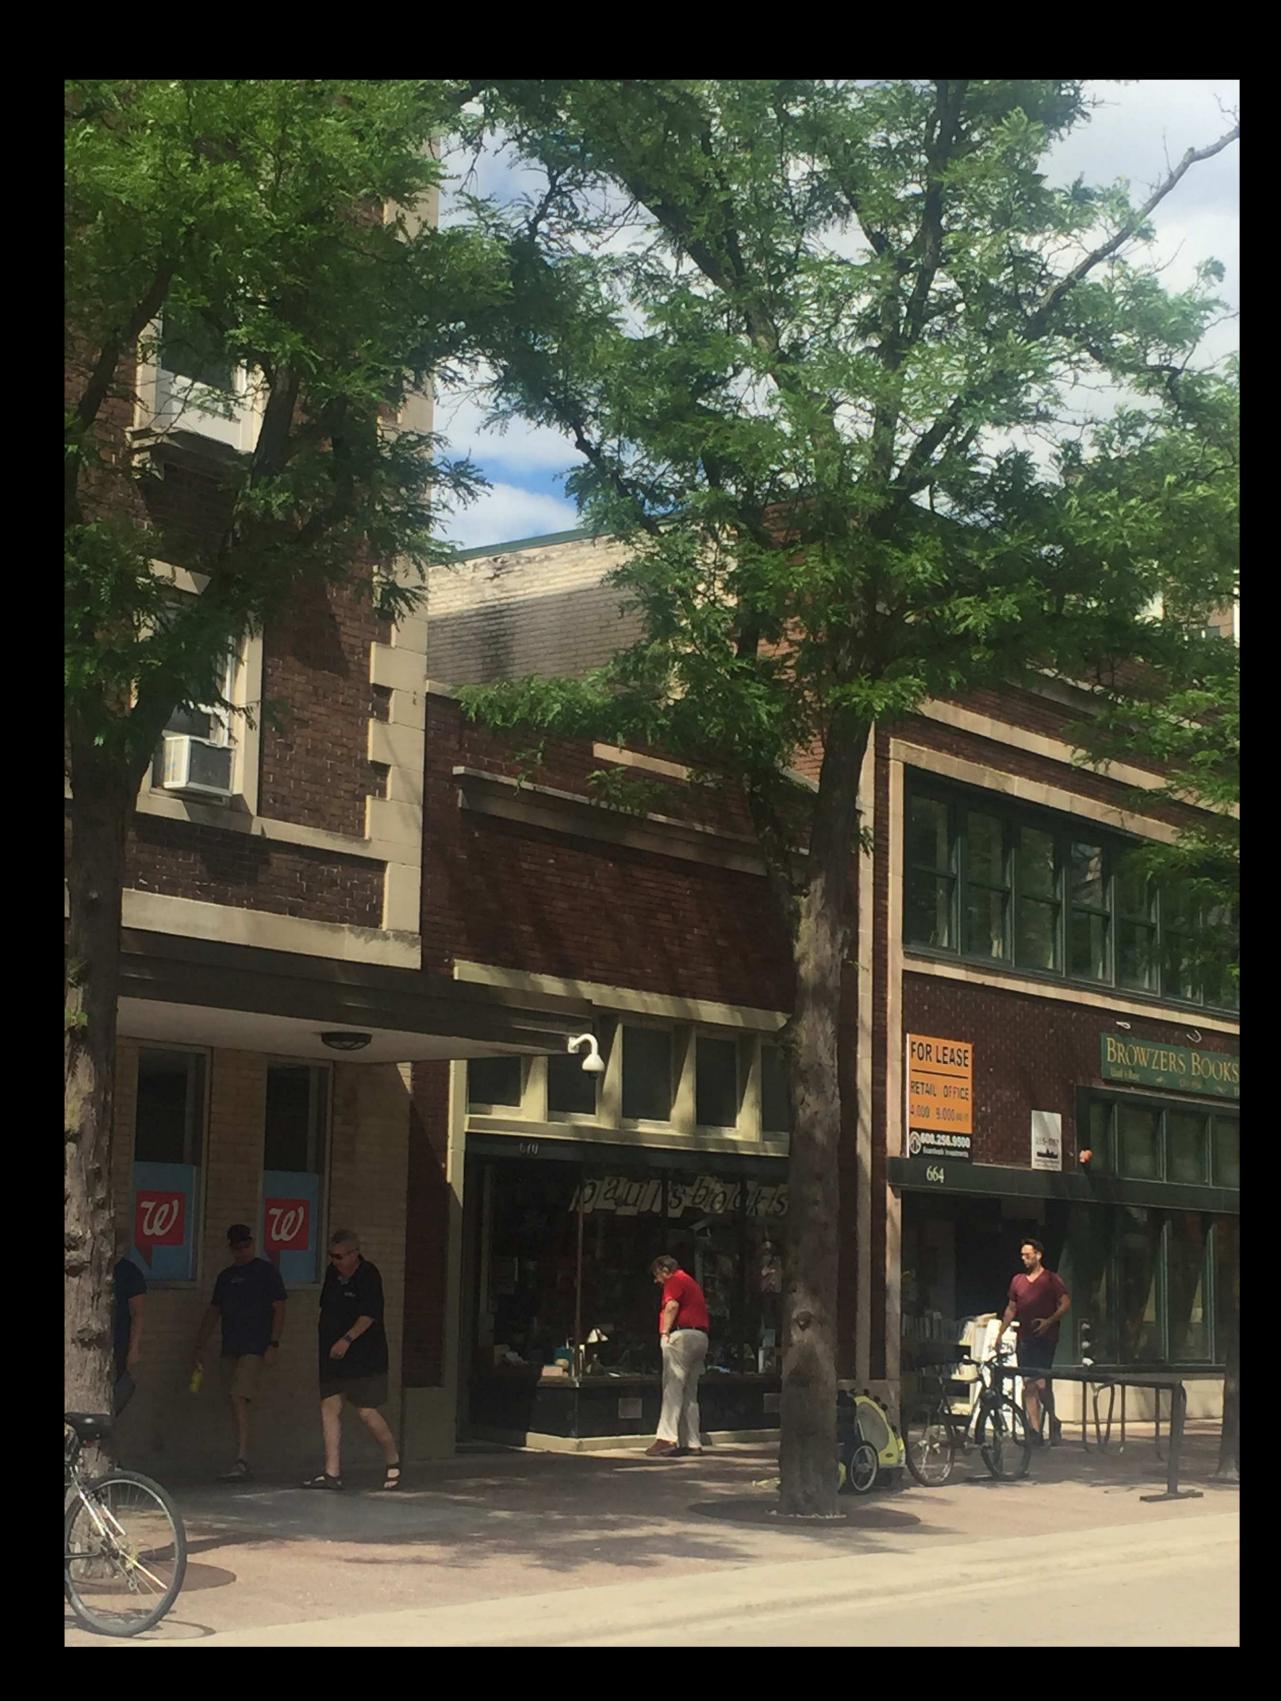

FRONT SOUTH ELEVATION

EAST SIDE ELEVATION

FRONT SOUTH ELEVATION

\ EAST SIDE ELEVATION

PERSPECTIVES ALONG STATE STREET