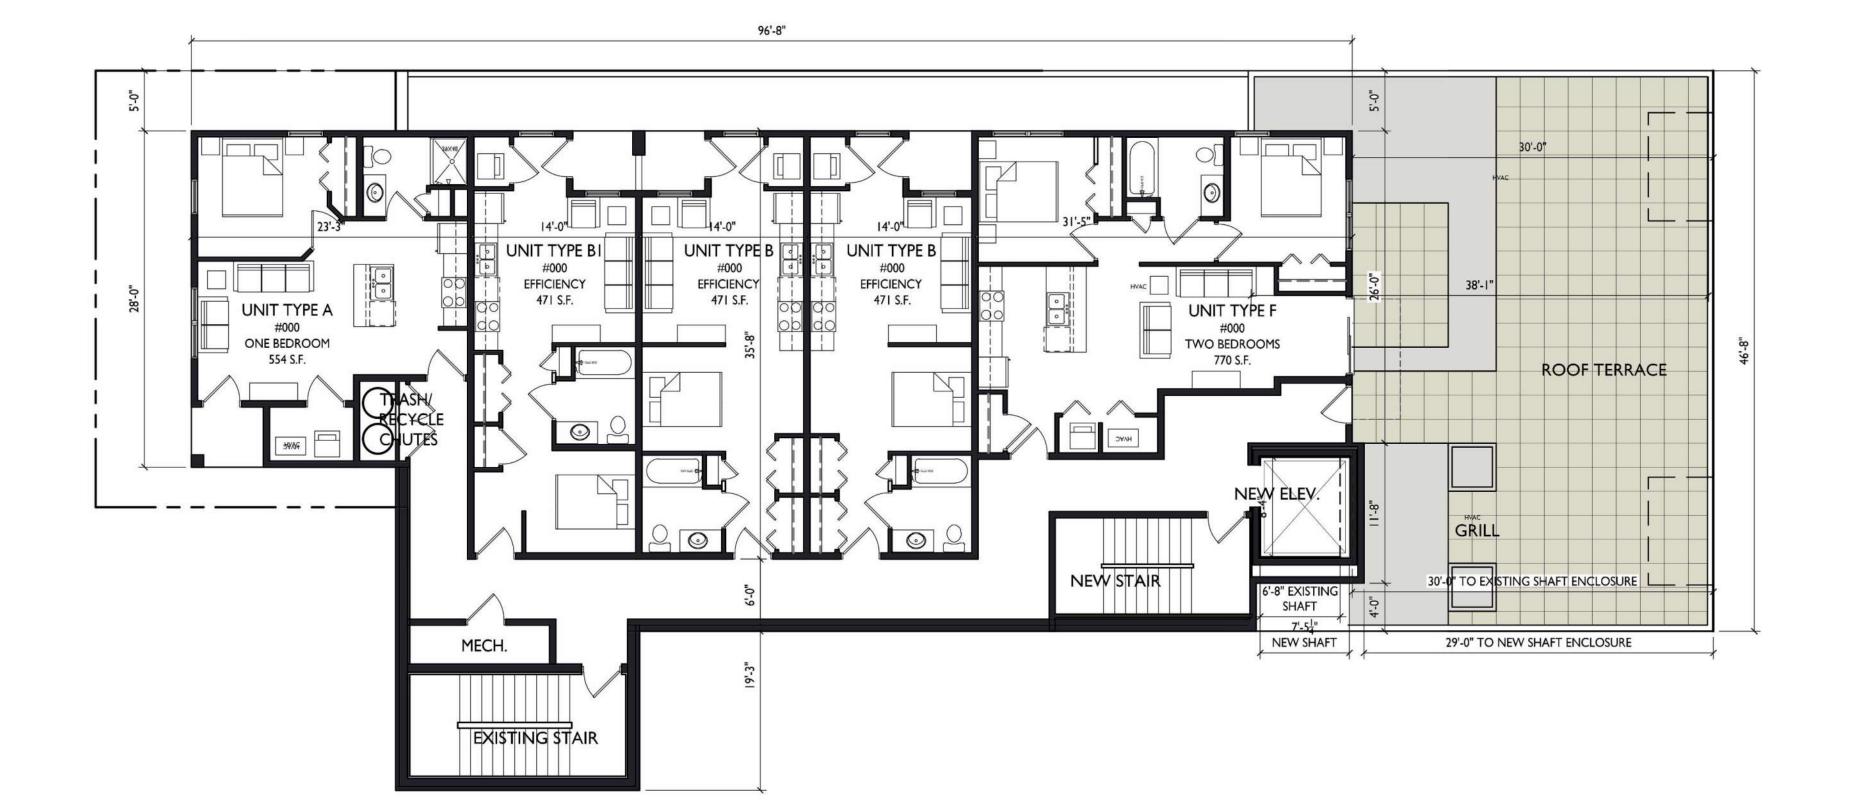

PROJECT NO.

ISSUED
Issued for Land Use Submittal - June 14, 2017

PROJECT TITLE
668 State Street
Vertical Expansion

668 State Street
Madison, Wisconsin
SHEET TITLE
Fifth Floor Plan

SHEET NUMBER

A-1.5

PROJECT NO.