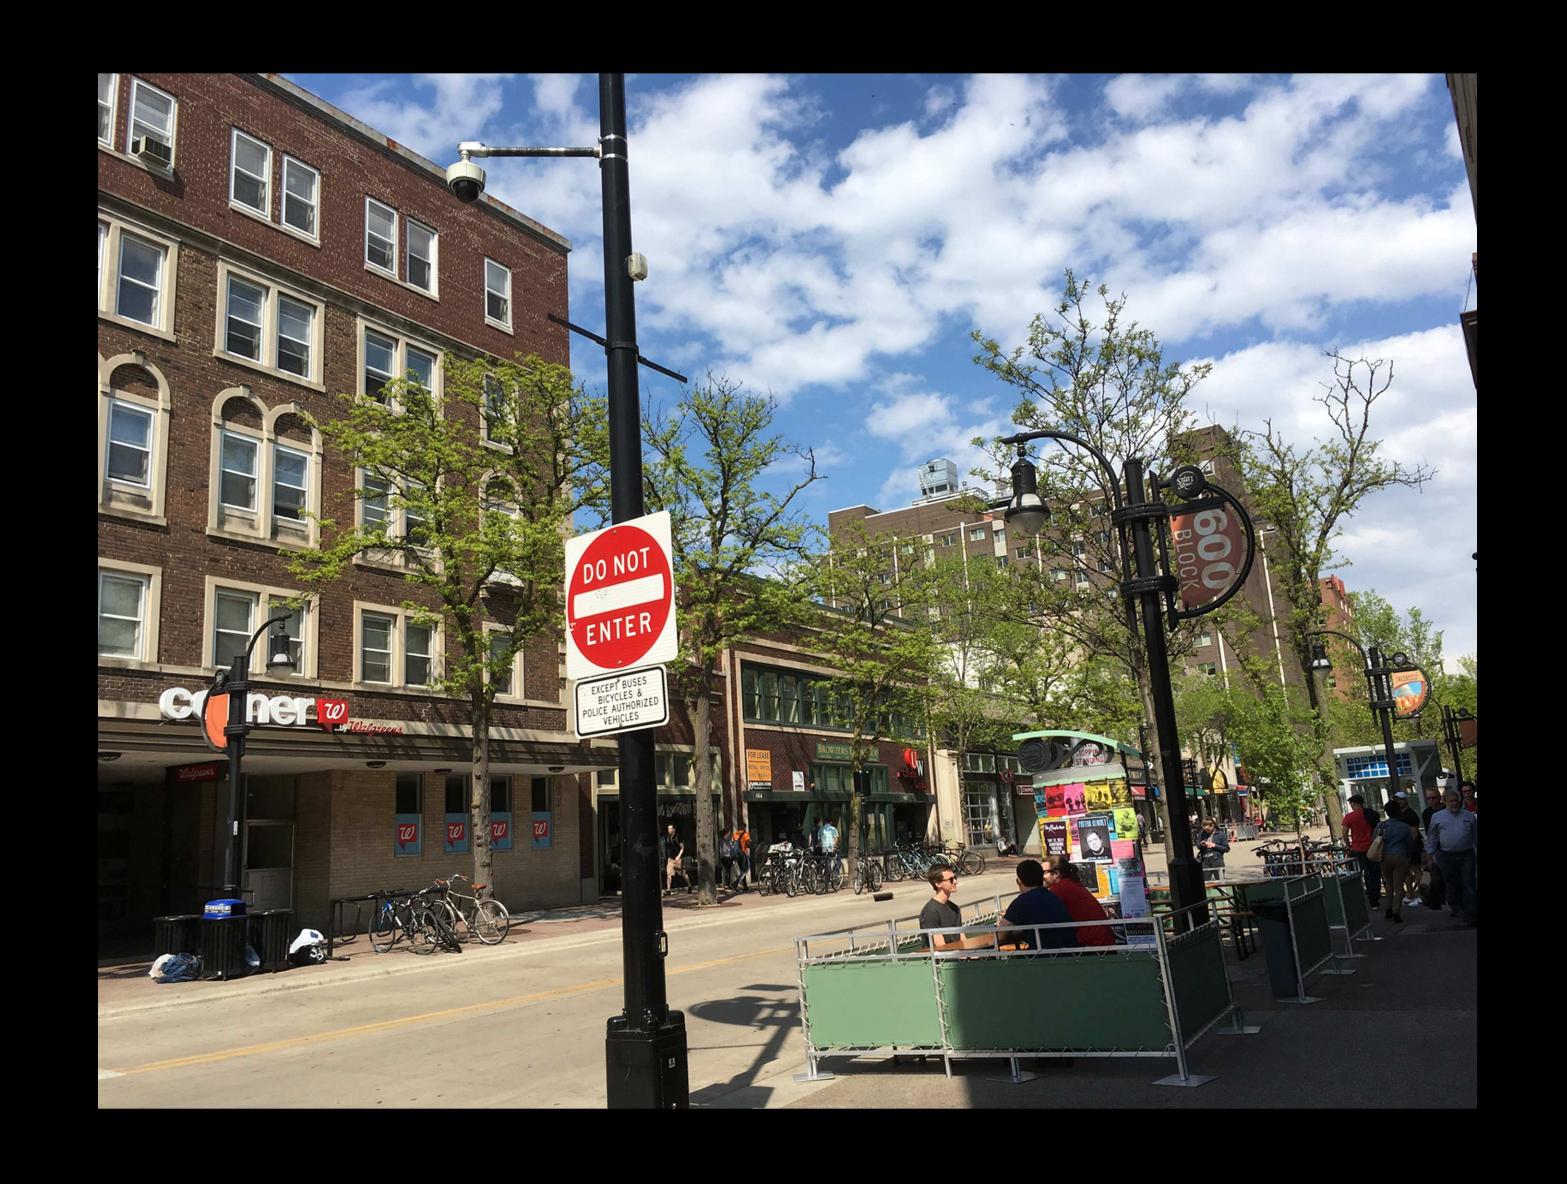

FRONT SOUTH ELEVATION

EAST SIDE ELEVATION

FRONT SOUTH ELEVATION

\ EAST SIDE ELEVATION

PERSPECTIVES ALONG STATE STREET