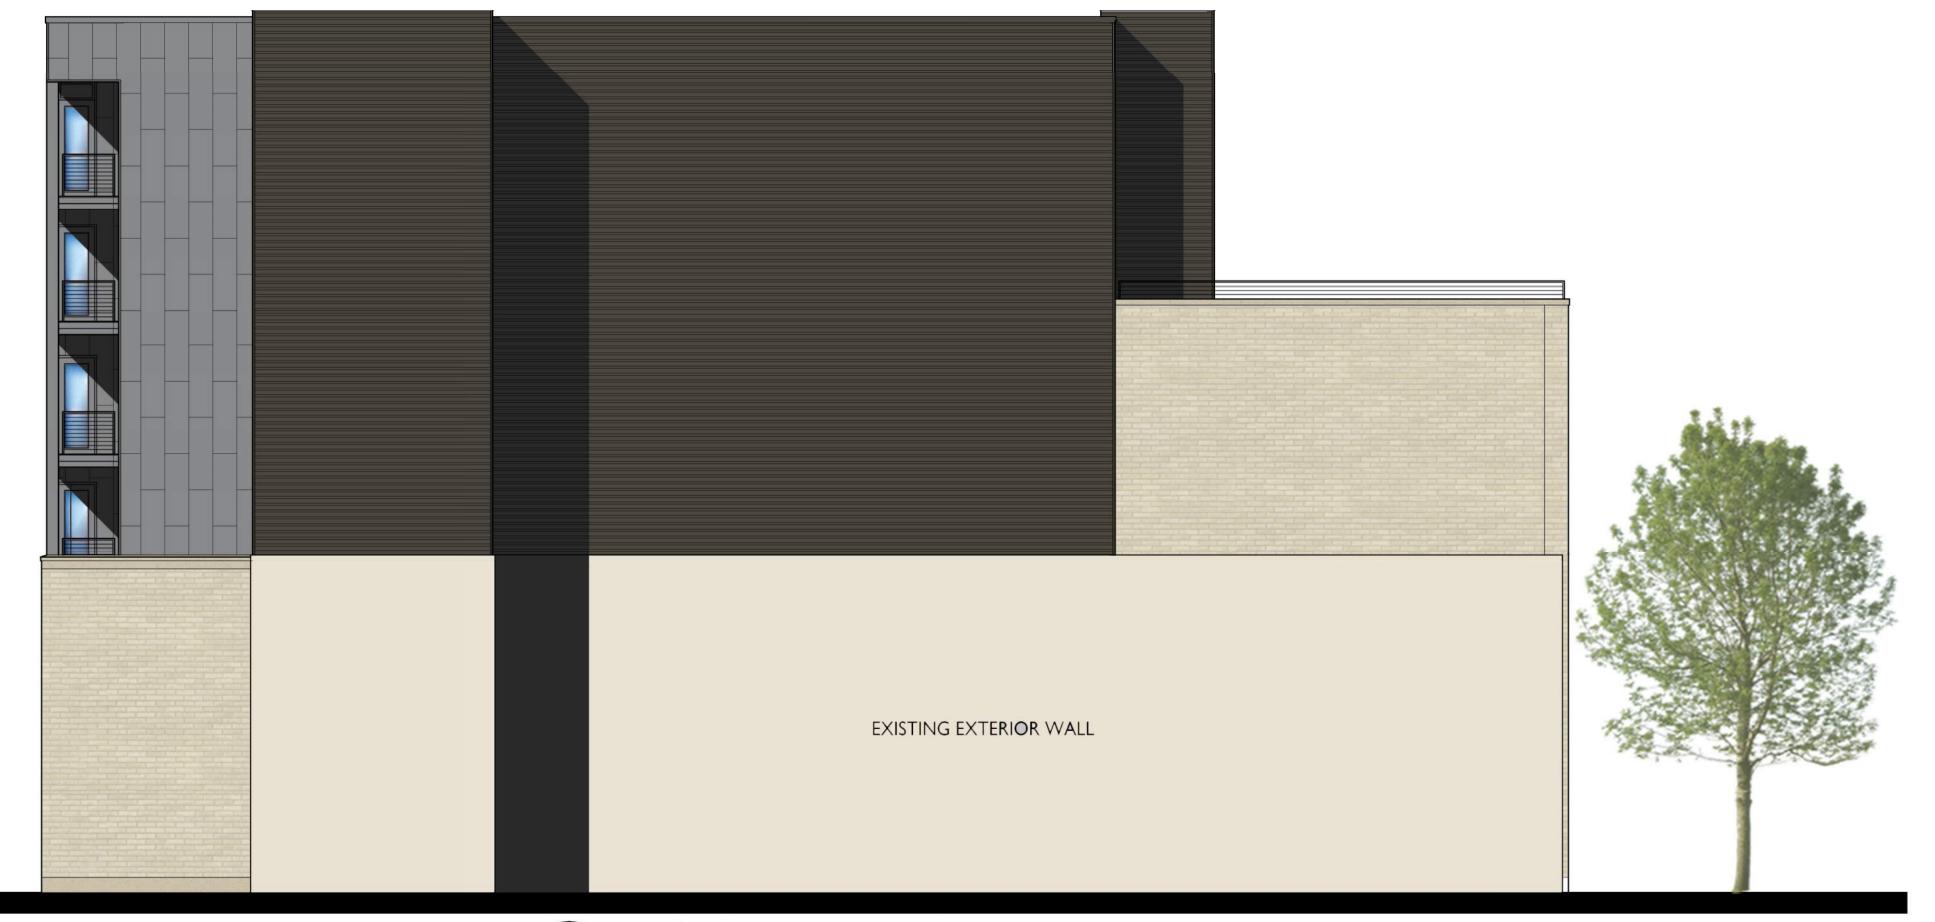

© Knothe & Bruce Architects, LLC

REAR NORTH ELEVATION

WEST SIDE ELEVATION

| . · | <br>  | ٠. |    |    | <br>٠. | <br> |    | ٠. |
|-----|-------|----|----|----|--------|------|------|------|------|------|------|------|------|------|------|------|----|----|
|     | <br>  |    | ٠. | ٠. | <br>   | <br> | <br> | <br> | <br> | <br> | <br> | <br> | <br> | <br> | <br> | <br> | ٠. |    |
|     |       |    |    |    |        |      |      |      |      |      |      |      |      |      |      |      |    |    |
|     |       |    |    |    |        |      |      |      |      |      |      |      |      |      |      |      |    |    |
|     | · *·. |    |    |    |        |      |      |      |      |      |      |      |      |      |      |      |    |    |
|     | <br>  |    |    |    | <br>   | <br> | <br> | <br> |      | <br> |      | <br> |      | <br> |      | <br> |    |    |