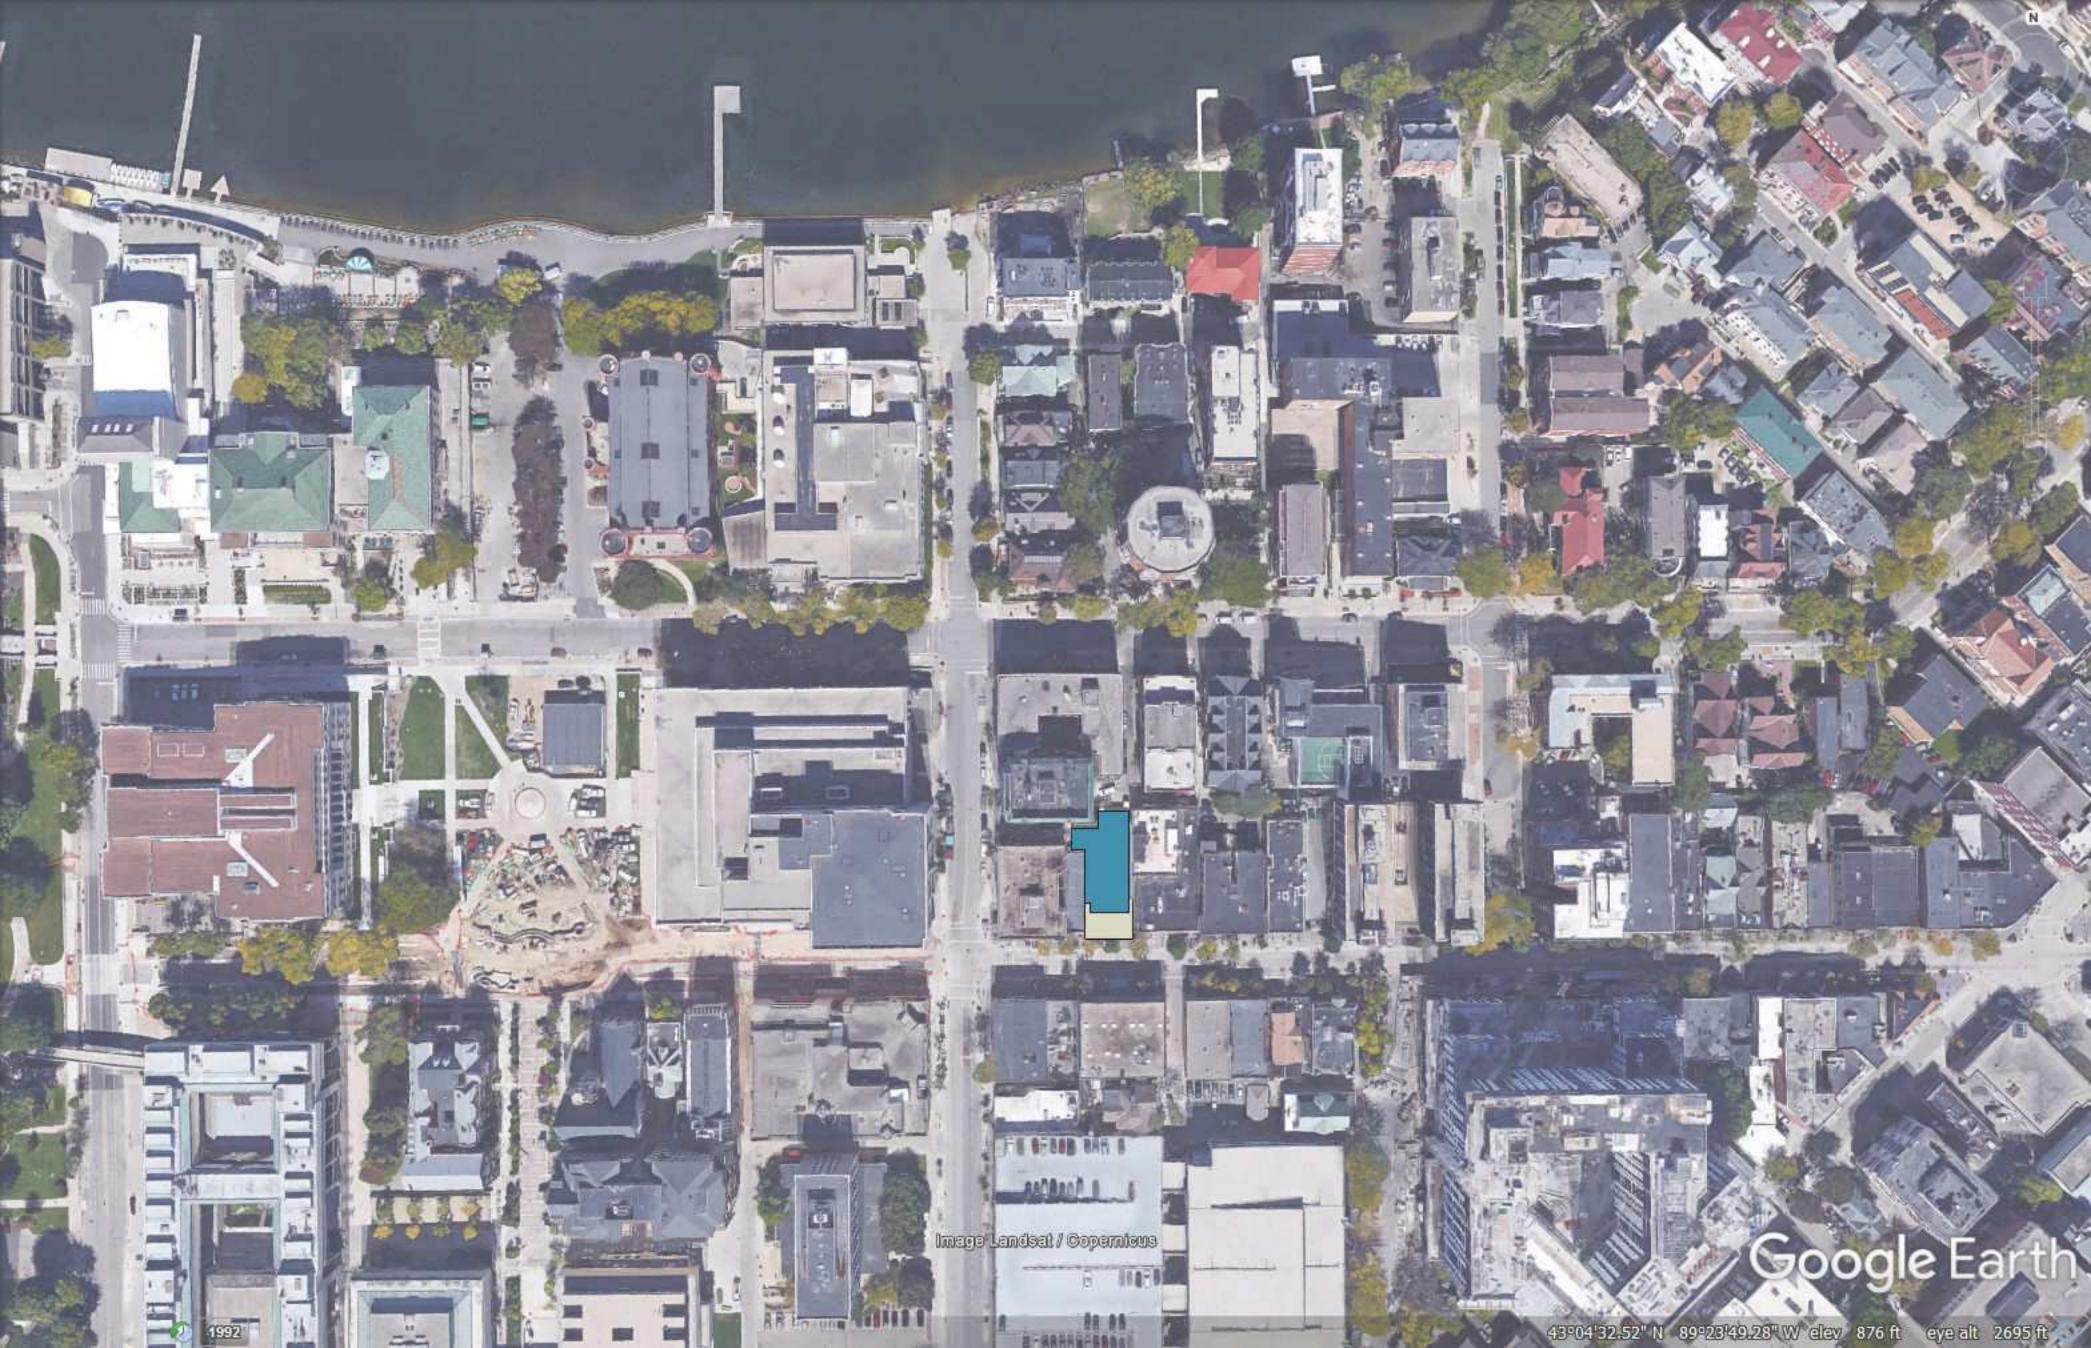

Issued for Land Use Submittal - June 14, 2017

PROJECT TITLE
668 State Street Vertical Expansion

668 State Street

Madison, Wisconsin
SHEET TITLE
First Floor Plan

SHEET NUMBER

© Knothe & Bruce Architects, LLC