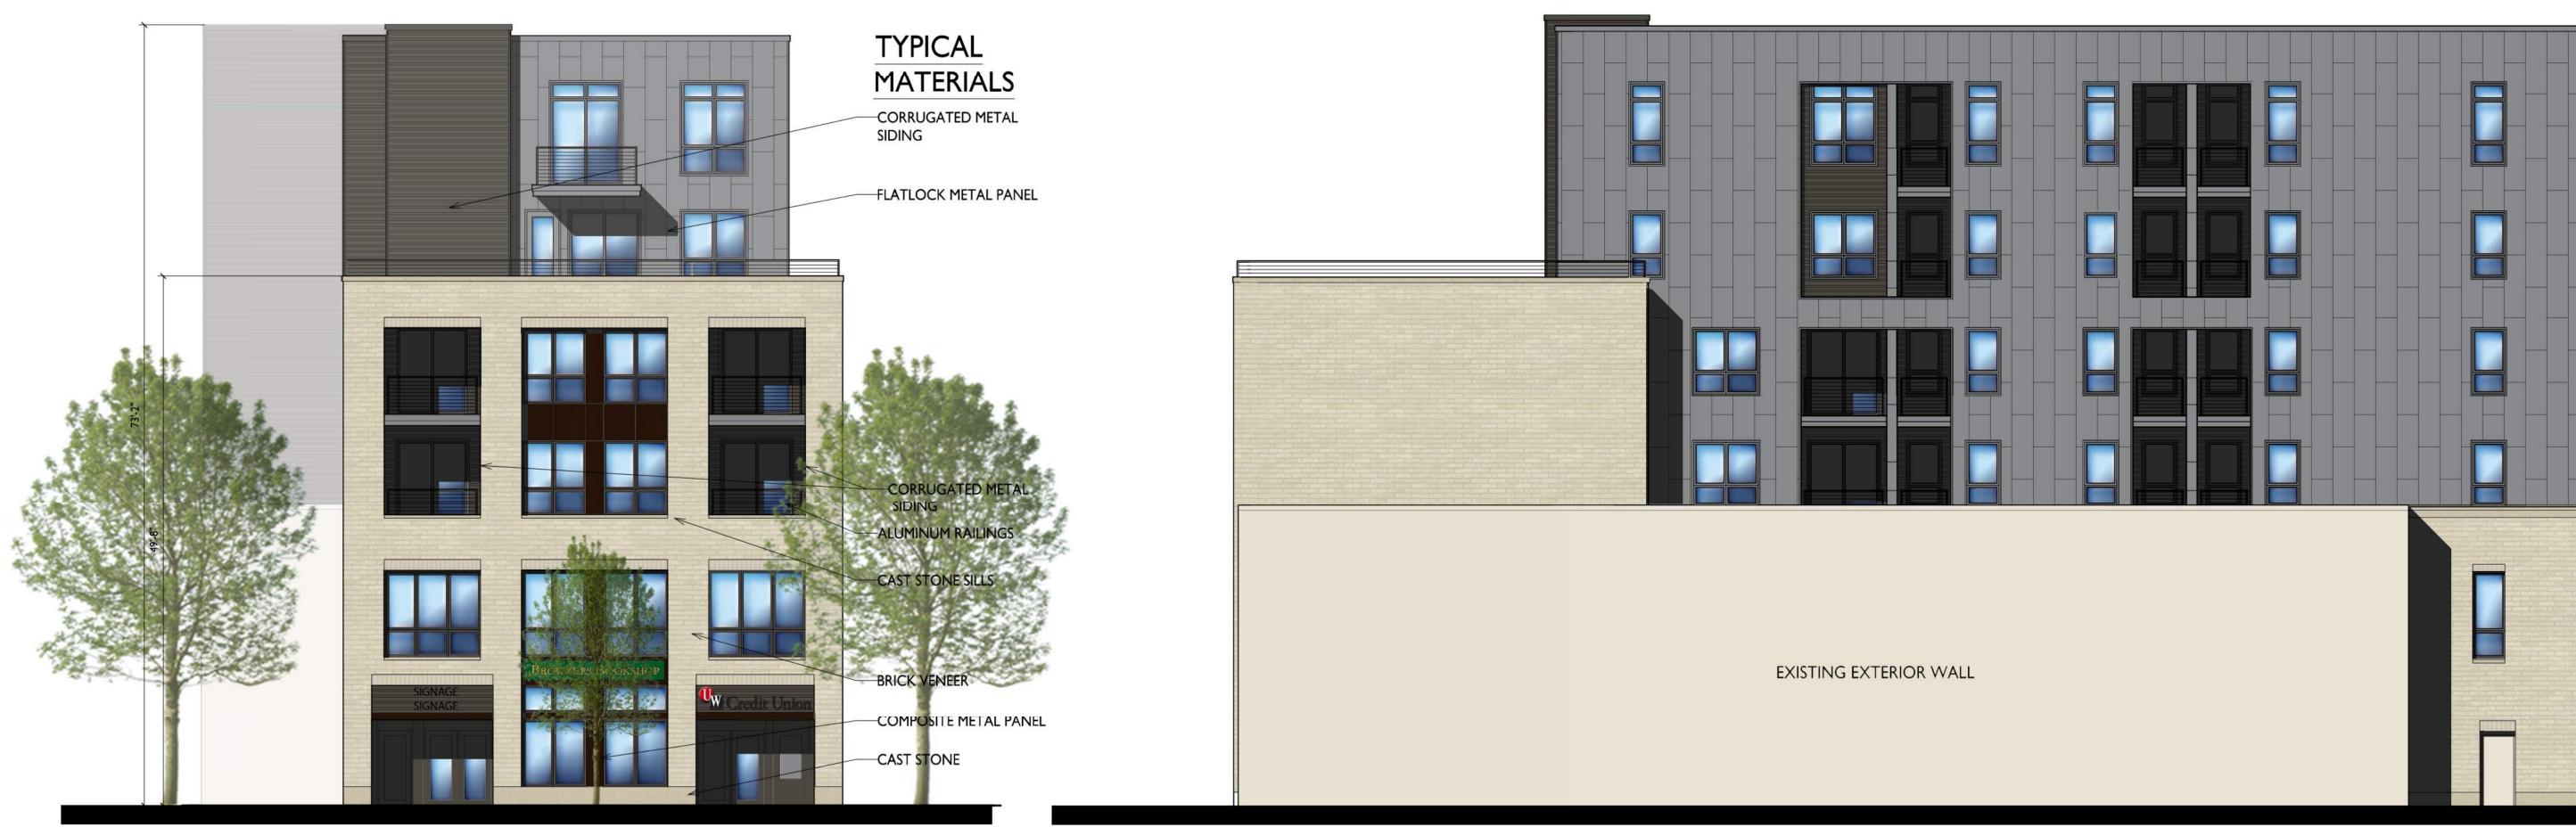

FRONT SOUTH ELEVATION

EAST SIDE ELEVATION

FRONT SOUTH ELEVATION

\ EAST SIDE ELEVATION

PERSPECTIVES ALONG STATE STREET