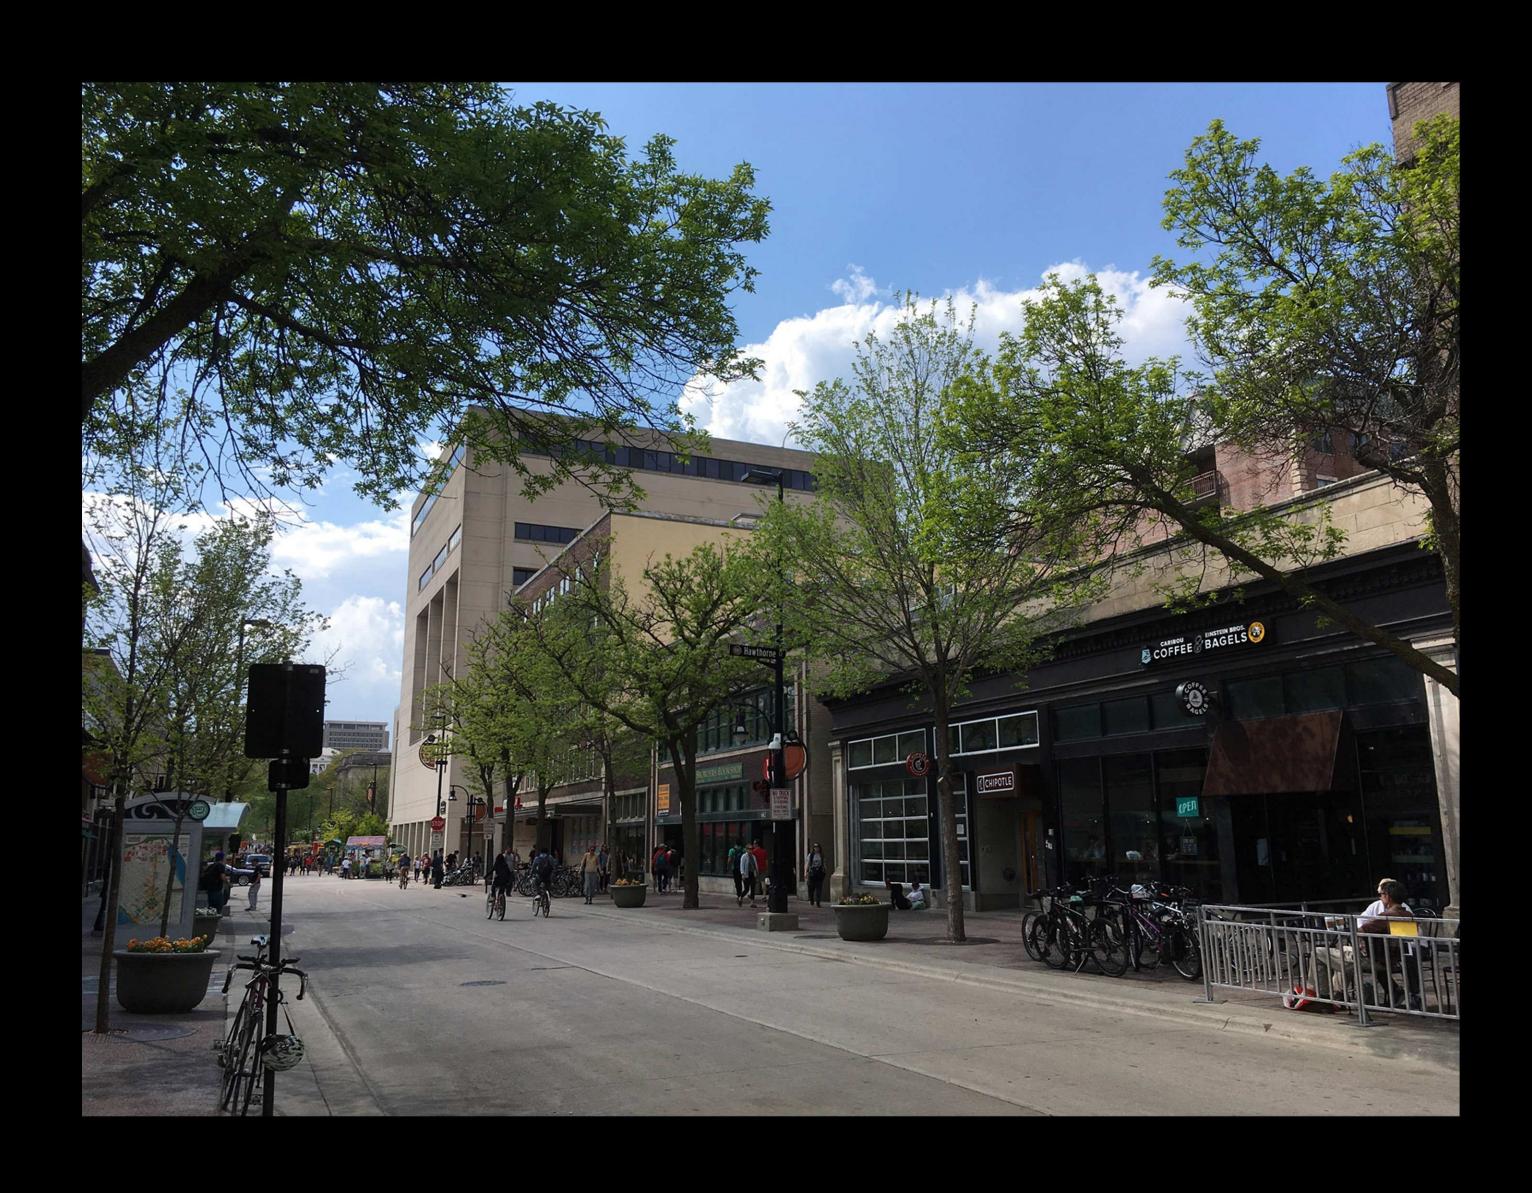

FRONT SOUTH ELEVATION

EAST SIDE ELEVATION

FRONT SOUTH ELEVATION

\ EAST SIDE ELEVATION

PERSPECTIVES ALONG STATE STREET