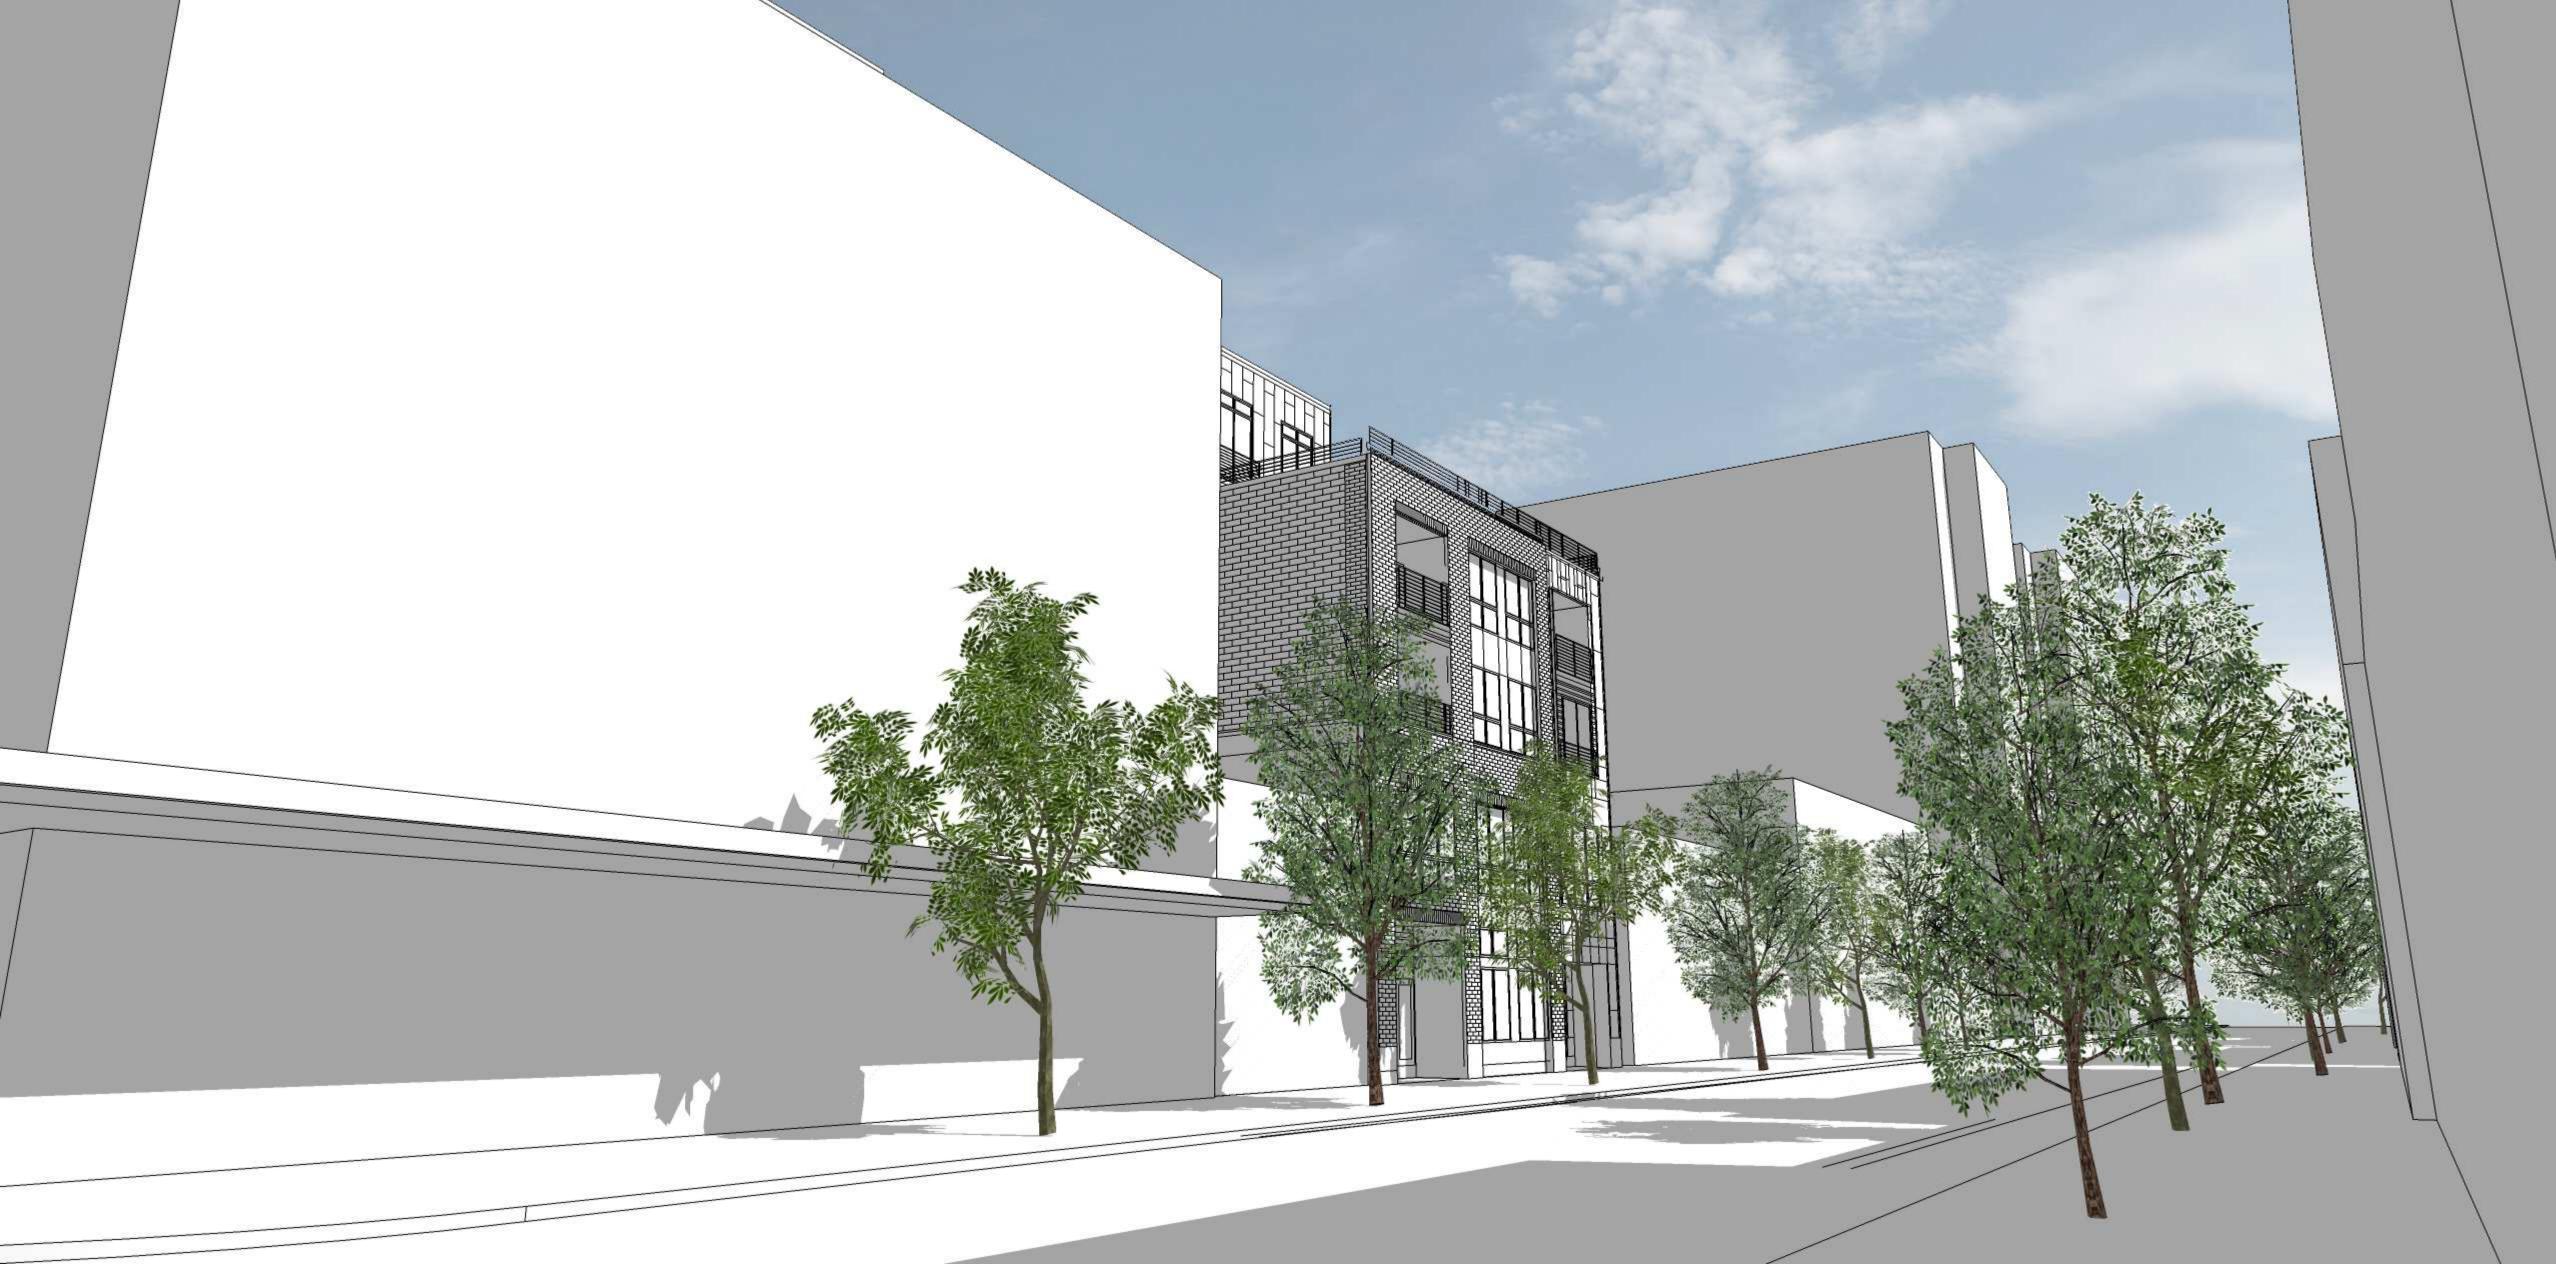

FRONT SOUTH ELEVATION

EAST SIDE ELEVATION

FRONT SOUTH ELEVATION

\ EAST SIDE ELEVATION

PERSPECTIVES ALONG STATE STREET