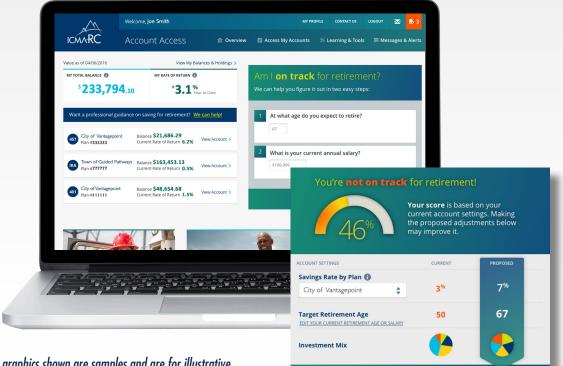

# Are You On Track For Retirement?

ICMA-RC's online retirement readiness tool, **Am I On Track**, shows you how likely you are to reach your retirement income goal and provides changes you can make to get and stay on track.

In addition to a retirement readiness score, you'll receive a proposed:

- savings rate
- retirement age
- investment mix

#### LOG IN TO YOUR ACCOUNT — WWW.ICMARC.ORG/LOGIN — TO SEE WHERE YOU STAND!

The graphics shown are samples and are for illustrative purposes only. They do not indicate current or future performance of any specific account or investment.

For illustrative purposes only.

See how providing more information could help you

realize your retirement goals