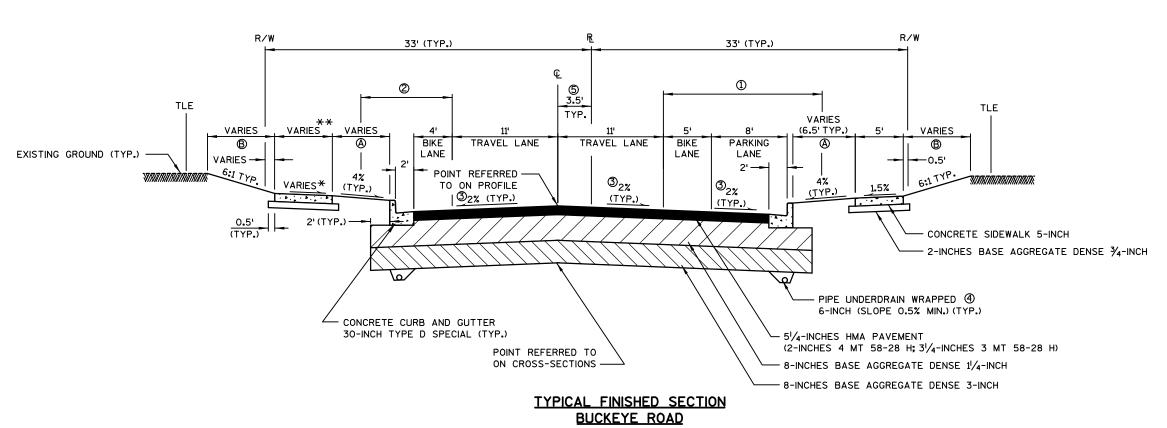

## TYPICAL FINISHED SECTION BUCKEYE ROAD

STA. 103+00 TO STA. 109+22 STA. 116+92 TO STA. 130+50

EXISTING CONCRETE SIDEWALK TO REMAIN (2% MAX.) OR NEW CONCRETE SIDEWALK 5-INCH (1.5% TYP.) OVER 2" BASE AGGREGATE DENSE 3/4-INCH.

\*\* 4'IN AREAS OF SIDEWALK REPLACEMENT; 5'IF NEW SIDEWALK (SEE PLAN DETAILS FOR ADDITIONAL INFORMATION).

TYPICAL FINISHED SECTION **BUCKEYE ROAD** 

STA. 109+22 TO STA. 116+92

- 1) 15' LATERAL CLEARANCE MIN. (2'BEYOND FACE OF CURB)
- 2 8' LATERAL CLEARANCE MIN. (2'BEYOND FACE OF CURB)
- 3 VARIES (3' TYP.)
- 4 VARIES FROM 1 TO 2 PERCENT. SEE PLAN DETAIL SHEETS FOR ADDITIONAL INFORMATION.
- 5 INSTALL PIPE UNDERDRAIN AT PROPOSED LOW POINTS. SEE MISCELLANEOUS QUANTITIES FOR LOCATIONS AND CONSTRUCITON DETAILS FOR ADDITONAL INFORMATION.
- 6 SEE PLAN DETAIL SHEETS FOR CROWN TRANSITION LOCATIONS
- A TOPSOIL; FERTILIZER TYPE B; SOD LAWN.
- (B) TOPSOIL; FERTILIZER TYPE B; SEEDING MIXTURE NO. 40; AND EROSION MAT URBAN CLASS ITYPE A.
- © CONCRETE SIDEWALK 5-INCH (4% TYP.) OVER 2-INCHES BASE AGGREGATE DENSE 3/4-INCH