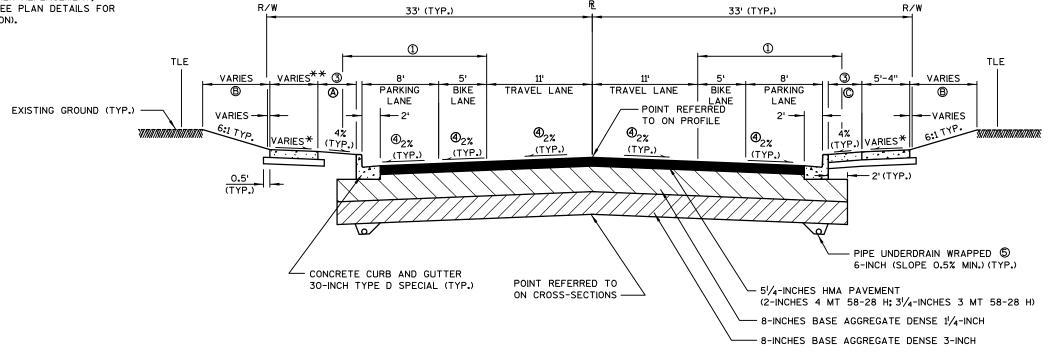

\*\* 4'IN AREAS OF SIDEWALK REPLACEMENT; 5'IF NEW SIDEWALK (SEE PLAN DETAILS FOR ADDITIONAL INFORMATION).

TYPICAL FINISHED SECTION **BUCKEYE ROAD** 

STA. 109+22 TO STA. 116+92

- 1) 15' LATERAL CLEARANCE MIN. (2'BEYOND FACE OF CURB)
- 2 8' LATERAL CLEARANCE MIN. (2'BEYOND FACE OF CURB)
- 3 VARIES (3' TYP.)
- 4 VARIES FROM 1 TO 2 PERCENT. SEE PLAN DETAIL SHEETS FOR ADDITIONAL INFORMATION.
- 5 INSTALL PIPE UNDERDRAIN AT PROPOSED LOW POINTS. SEE MISCELLANEOUS QUANTITIES FOR LOCATIONS AND CONSTRUCITON DETAILS FOR ADDITONAL INFORMATION.
- 6 SEE PLAN DETAIL SHEETS FOR CROWN TRANSITION LOCATIONS
- A TOPSOIL; FERTILIZER TYPE B; SOD LAWN.
- (B) TOPSOIL; FERTILIZER TYPE B; SEEDING MIXTURE NO. 40; AND EROSION MAT URBAN CLASS ITYPE A.
- © CONCRETE SIDEWALK 5-INCH (4% TYP.) OVER 2-INCHES BASE AGGREGATE DENSE 3/4-INCH

PROJECT NO:5992-09-41 HWY: BUCKEYE ROAD COUNTY: DANE

TYPICAL SECTIONS

SHEET

Ε

PLOT NAME :

STA. 130+50 TO STA. 144+00

- EXISTING CONCRETE SIDEWALK TO REMAIN (2% MAX.) OR NEW CONCRETE SIDEWALK 5-INCH (1.5% TYP.) OVER 2" BASE AGGREGATE DENSE 3/4-INCH.
- \*\* 4'IN AREAS OF SIDEWALK REPLACEMENT; 5' IF NEW SIDEWALK (SEE PLAN DETAILS FOR ADDITIONAL INFORMATION).