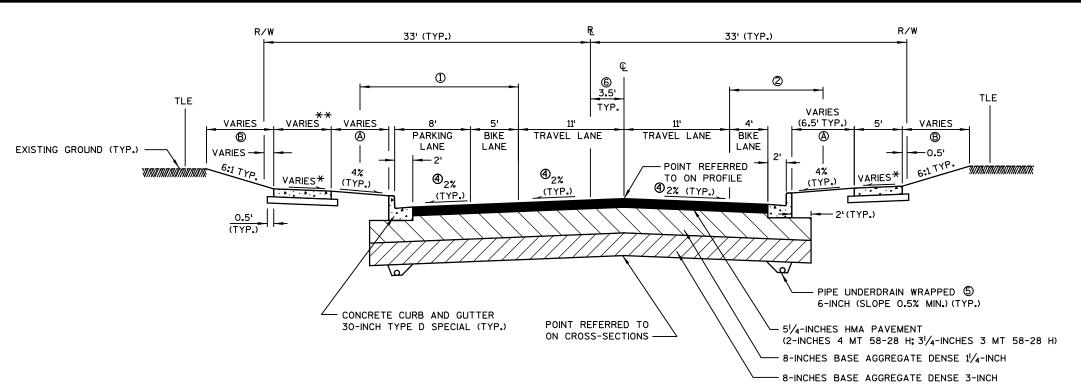

- 1) 15' LATERAL CLEARANCE MIN. (2' BEYOND FACE OF CURB)
- 2 8' LATERAL CLEARANCE MIN. (2'BEYOND FACE OF CURB)
- 3 VARIES FROM 1 TO 2 PERCENT. SEE PLAN DETAIL SHEETS FOR ADDITIONAL INFORMATION.
- 4 INSTALL PIPE UNDERDRAIN AT PROPOSED LOW POINTS, SEE MISCELLANEOUS QUANTITIES FOR LOCATIONS AND CONSTRUCITON DETAILS FOR ADDITONAL INFORMATION.
- 5 SEE PLAN DETAIL SHEETS FOR CROWN TRANSITION LOCATIONS
- A TOPSOIL; FERTILIZER TYPE B; SOD LAWN.
- (B) TOPSOIL: FERTILIZER TYPE B: SEEDING MIXTURE NO. 40; AND EROSION MAT URBAN CLASS ITYPE A.

HWY: BUCKEYE ROAD PROJECT NO:5992-09-41

COUNTY: DANE

TYPICAL SECTIONS

SHEET

E

PLOT SCALE: \$\$.....plotscale.....\$\$WISDOT/CADDS SHEET 42

FILE NAME: S:\MAD\1000--1099\1020\082\Micros\Plan\020303\_ts.dgn

PLOT DATE: 7/12/2017