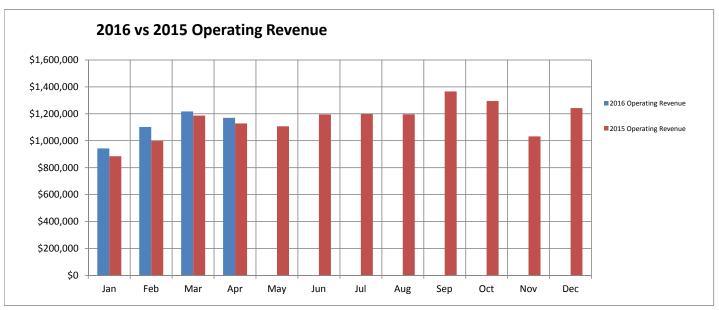

|       | 2016 Operating | 2016 Operating | 2016 Capital | 2015 Operating |
|-------|----------------|----------------|--------------|----------------|
| Month | Revenue        | Expenses       | Expenses     | Revenue        |
| Jan   | \$942,433      | \$335,165      | \$4,377      | \$885,228      |
| Feb   | \$1,102,069    | \$543,131      | \$3,616      | \$997,067      |
| Mar   | \$1,217,565    | \$483,245      | \$0          | \$1,186,079    |
| Apr   | \$1,169,848    | \$507,450      | \$0          | \$1,128,753    |
| May   | \$0            | \$0            | \$0          | \$1,106,765    |
| Jun   | \$0            | \$0            | \$0          | \$1,194,530    |
| Jul   | \$0            | \$0            | \$0          | \$1,198,059    |
| Aug   | \$0            | \$0            | \$0          | \$1,195,562    |
| Sep   | \$0            | \$0            | \$0          | \$1,365,890    |
| Oct   | \$0            | \$0            | \$0          | \$1,294,949    |
| Nov   | \$0            | \$0            | \$0          | \$1,031,870    |
| Dec   | \$0            | \$0            | \$0          | \$1,241,966    |
| Total | \$4,431,916    | \$1,868,991    | \$7,993      | \$13,826,717   |