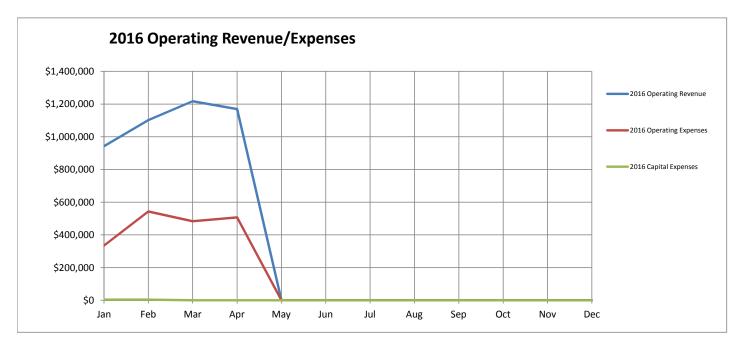

# **Expenses:**

YTD operating expenses through March 2016 are \$1,361,541. Expenses by category are shown in the YTD expense graph for 2016 through March. \$1,048,121 or 77% of expenses are related to direct employee costs (salaries and benefits), \$131,016 or 10% are for purchased services, and \$182,404 or 13% are for other expenses (supplies and interdepartmental charges).

|       | 2016 Operating | 2016 Operating | 2016 Capital | 2015 Operating |
|-------|----------------|----------------|--------------|----------------|
| Month | Revenue        | Expenses       | Expenses     | Revenue        |
| Jan   | \$942,433      | \$335,165      | \$4,377      | \$885,228      |
| Feb   | \$1,102,069    | \$543,131      | \$3,616      | \$997,067      |
| Mar   | \$1,217,565    | \$483,245      | \$0          | \$1,186,079    |
| Apr   | \$1,169,848    | \$507,450      | \$0          | \$1,128,753    |
| May   | \$0            | \$0            | \$0          | \$1,106,765    |
| Jun   | \$0            | \$0            | \$0          | \$1,194,530    |
| Jul   | \$0            | \$0            | \$0          | \$1,198,059    |
| Aug   | \$0            | \$0            | \$0          | \$1,195,562    |
| Sep   | \$0            | \$0            | \$0          | \$1,365,890    |
| Oct   | \$0            | \$0            | \$0          | \$1,294,949    |
| Nov   | \$0            | \$0            | \$0          | \$1,031,870    |
| Dec   | \$0            | \$0            | \$0          | \$1,241,966    |
| Total | \$4,431,916    | \$1,868,991    | \$7,993      | \$13,826,717   |