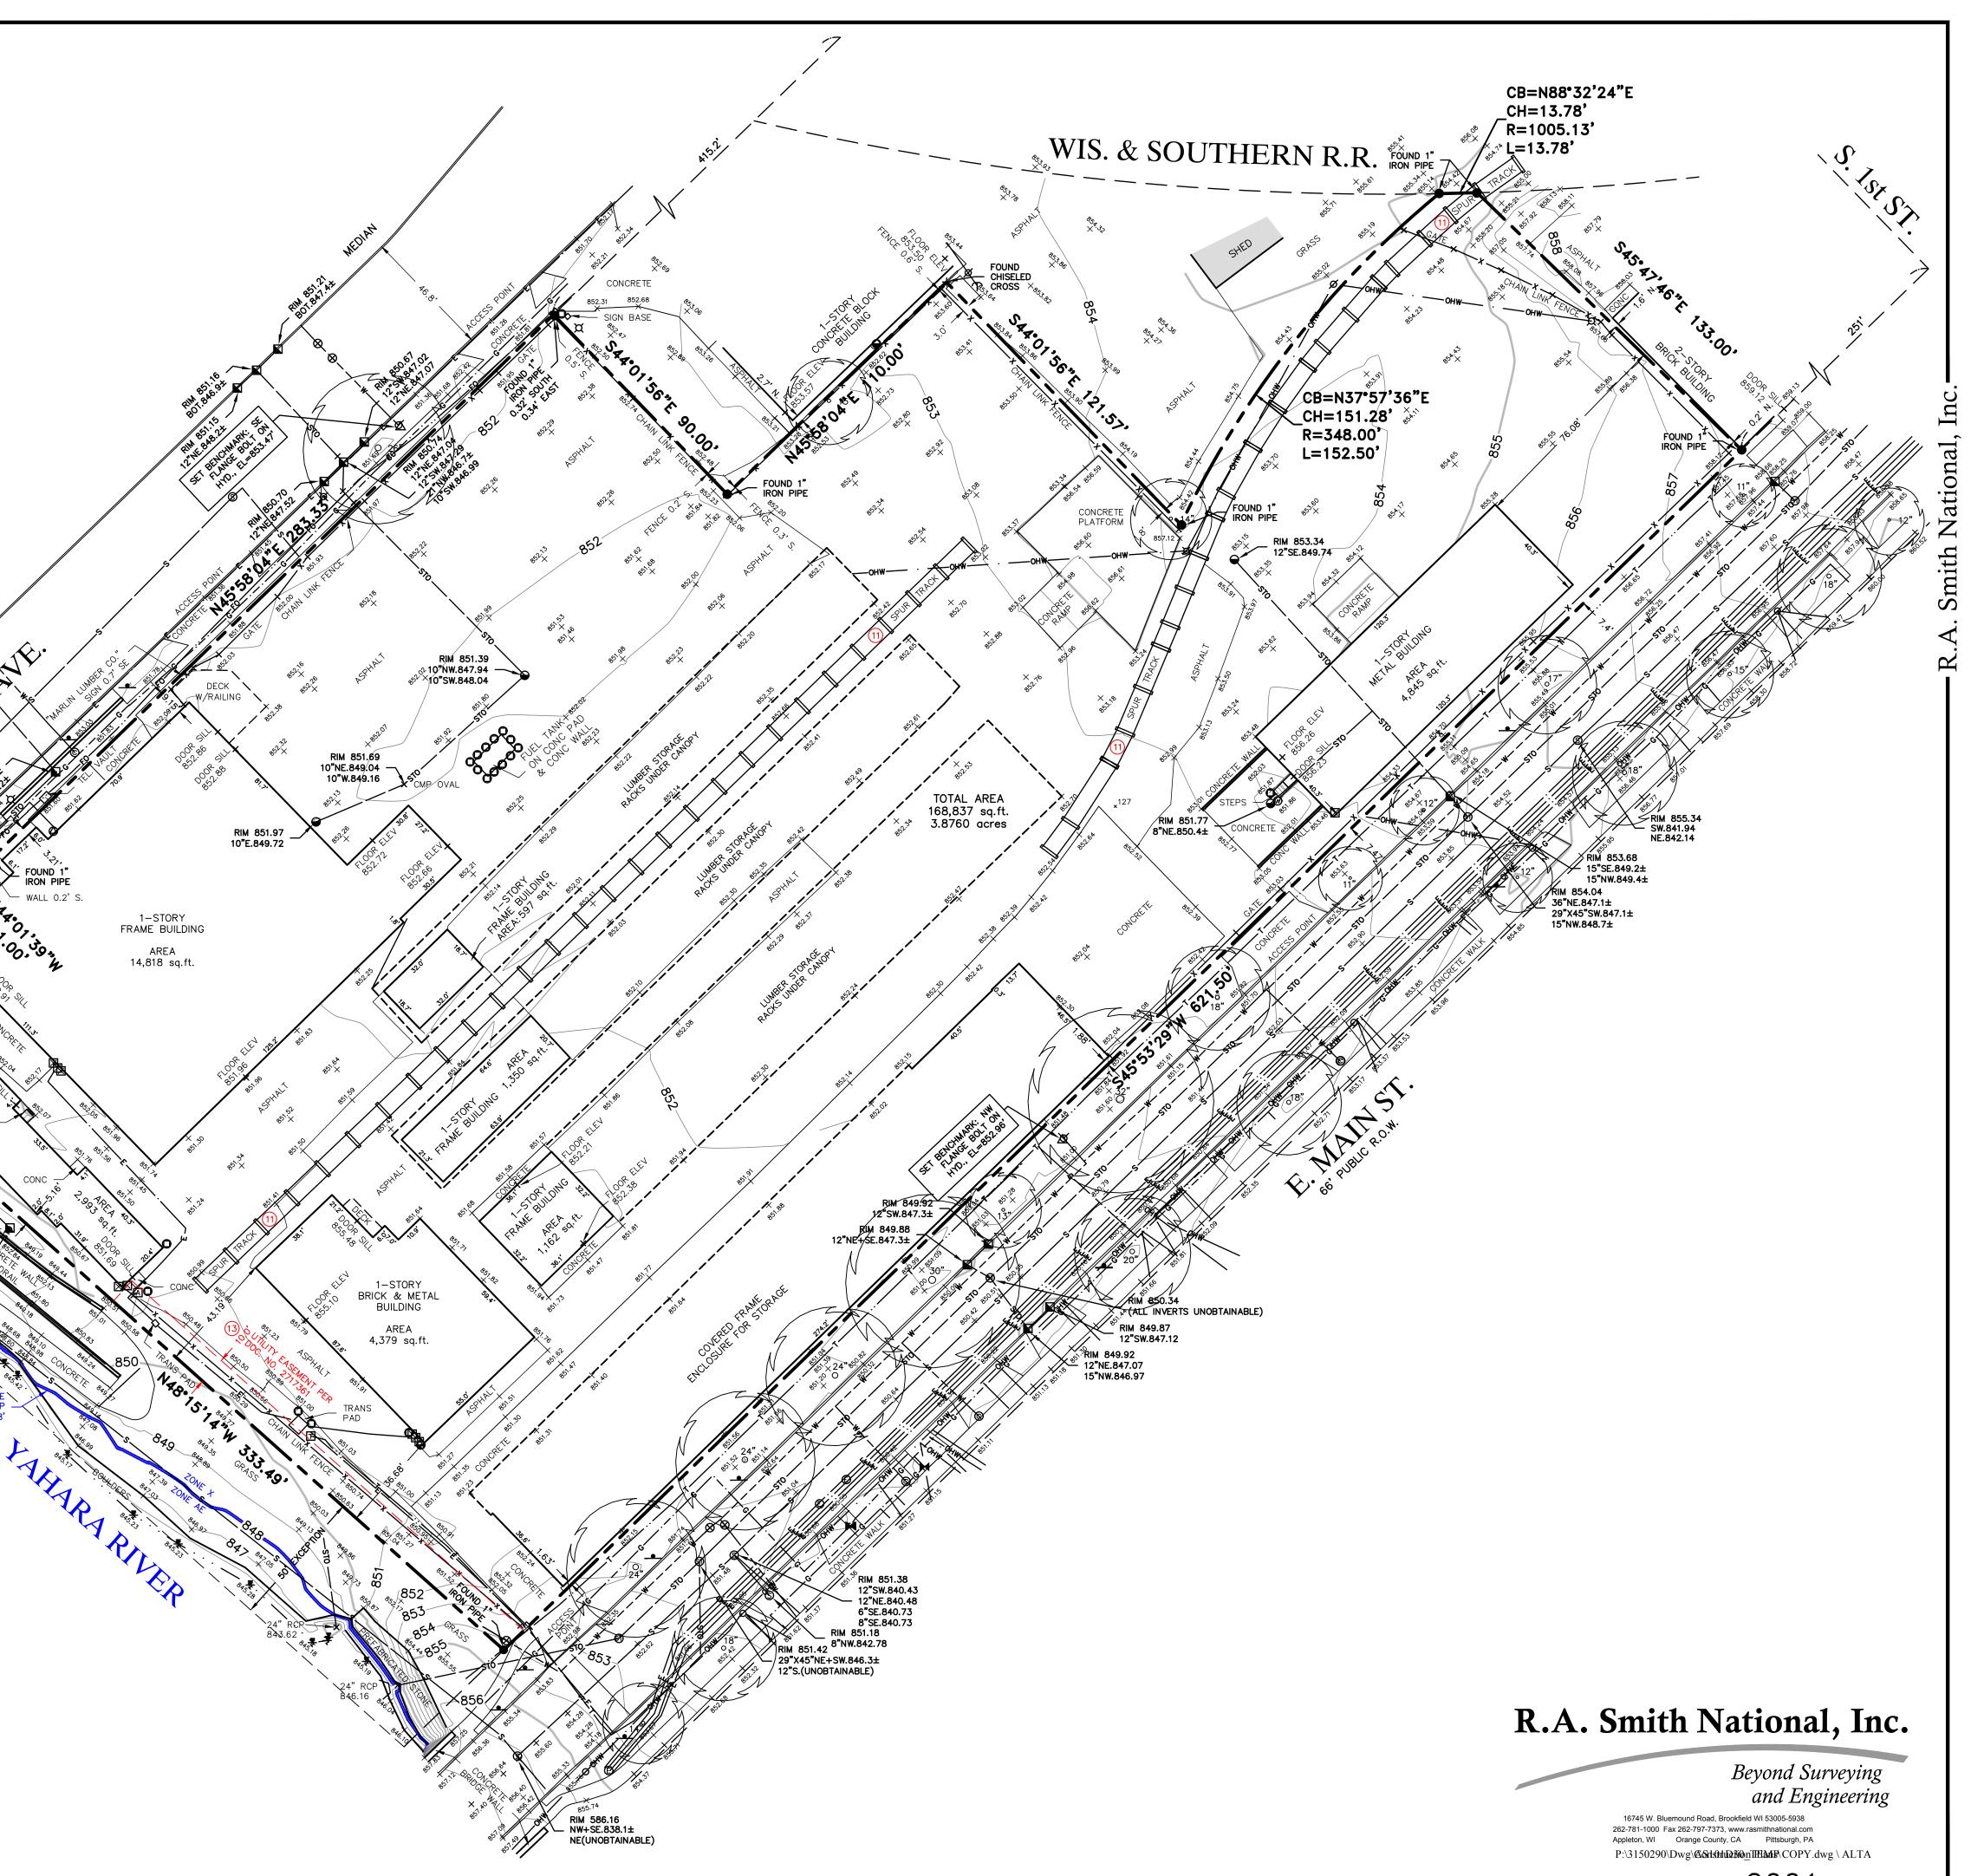

# **ALTA/ACSM LAND TITLE SURVEY** WITH TOPOGRAPHIC DATA

Known as 1801 East Washington Avenue, in the City of Madison, Dane County Wisconsin.

That part of the Southwest quarter of Section Six (6), and fractional Lot Two (2) of Section Seven (7) in Township Seven (7) North, Range Ten (10) East being a part of Block Two Hundred Seventy-five (275) of Farwells Replat and Addition to the City of Madison, bounded on the southwest by the Yahara River, on the southeast by East Main Street, on the northwest by East Washington Avenue and of the northeast by a line drawn from a point on the southeasterly side of East Washington Avenue four hundred fifteen and two tenths (415.2) feet southwesterly from the north corner of said block where the southerly side of the right-of-way of the Chicago & Northwestern Railway Company intersects said block, thence easterly along the southerly line of said right-of-way to a point where a line drawn parallel with South First Street two hundred fifty-one (251) feet southwesterly therefrom intersects said southerly line of said right-of-way; thence southeasterly parallel with South First Street to a point on the northwesterly line of East Main Street two hundred fifty-one (251) feet from the east corner of said block, excepting therefrom a strip of land fifty (50) feet in width off the southwest end of said block immediately adjoining the northeast bank of said river. Excepting therefrom those lands in Award of Compensation recorded October 11, 2005 as Document No. 4119468 corrected by Affidavit recorded September 12, 2006 as Document No. 4233949.

Prepared for: Campbell Capital Group, LLC

Survey No.166475-BMJ

WASHING

100-YEAR ANNUAL CHANCE FLOODPLAIN LINE PER FEMA MAP NO. 55025C0428G, ELEV.=848'

**بري** 

A. Basis of Bearings Bearings are based on the South line of East Washington Avenue, which is assumed to bear North 45°58'04" East.

### Title Commitment

This survey was prepared based on First American Title Insurance Company title commitment number NCS-735670-MAD, effective date of June 24, 2015, which lists the following easements and/or restrictions from schedule B-II:

### 1-3, 10. Visible evidence shown, if any.

### 4-9. Not survey related.

11. Rights and easements, if any, in and to any and all railroad switches, sidetracks, spur tracks and rights of way located upon or appurtenant to the subject premises. Affects site by location - Spur tracks shown.

12. Model Ground Use Restriction Agreement recorded December 3, 1997 as Document No. 2911960. Affects site by location - General in nature, cannot be plotted.

13. Grant of Right-of-way to Madison Gas and Electric Company recorded November 8, 1995 as Document No. 2717361. Affects site by location - Shown.

#### C. Flood Note

According to flood insurance rate map of the City of Madison, community panel number 55025C0428G, effective date of January 2, 2009, this site falls in zone X (areas determined to be outside the 0.2% annual chance floodplain)

#### D. Elevations

Elevations refer to NGVD 1929 Datum.

### MEASUREMENT

- OR SECTION OR 1/4 SECTION CORNER AS DÉSCRIBED
- 1" DIA. IRON PIPE FOUND (UNLESS OTHERWISE NOTED)
- O 1" DIA. IRON PIPE, 18" LONG-SET (UNLESS OTHERWISE NOTED)
- O BOLLARD SOIL BORING/MONITORING WELL FLAGPOLE MAILBOX
- ⊢ SIGN
- -- BILLBOARD
- △ AIR CONDITIONER □ CONTROL BOX ↓ TRAFFIC SIGNAL
- ¥ RAILROAD CROSSING SIGNAL
- C CABLE PEDESTAL Ø POWER POLE K GUY POLE
- **立 GUY WIRE**
- X LIGHT POLE SPOT/YARD/PEDESTAL LIGHT
- © ELECTRIC MANHOLE E ELECTRIC PEDESTAL
- Z ELECTRIC METER R ELECTRIC TRANSFORMER TELEPHONE MANHOLE
- TELEPHONE PEDESTAL
- O MARKED FIBER OPTIC GAS VALVE
- GAS METER GAS WARNING SIGN
- STORM MANHOLE ROUND INLET
- SQUARE INLET
- STORM SEWER END SECTION S SANITARY MANHOLE SANITARY CLEANOUT OR SEPTIC VENT
- SANITARY INTERCEPTOR MANHOLE MISCELLANEOUS MANHOLE
- S WATER VALVE WHYDRANT
- © WATER SERVICE CURB STOP Ø WATER MANHOLE
- WELL WATER SURFACE
- **WETLANDS FLAG** 🛎 MARSH
- CONIFEROUS TREE
- — w — WATERMAIN
- G MARKED GAS MAIN — ε – MARKED ELECTRIC -OHW-OVERHEAD WIRES — в – BUREAU ELEC. SERV — T – MARKED TELEPHONE - TV-MARKED CABLE TV LINE
- -FO-MARKED FIBER OPTIC INDICATES EXISTING CONTOUR ELEVATION 780 INDICATES EXISTING SPOT ELEVATION × 780.55

DIGGERS HOTLINE NO. 2015-29-10745

THE UNDERGROUND UTILITY INFORMATION AS SHOWN HEREON IS BASED, IN PART, UPON INFORMATION FURNISHED BY UTILITY COMPANIES AND THE LOCAL MUNICIPALITY. WHILE THIS INFOR-MATION IS BELIEVED TO BE RELIABLE, ITS ACCURACY AND COMPLETENESS CANNOT BE GUARANTEED NOR CERTIFIED TO.

(P) INDICATES PIPE SIZES PER RECORD PLANS. OTHER PIPE SIZES ARE ESTIMATED. NO PIPE SIZES SHOULD BE RELIED UPON WITHOUT FURTHER VERIFICATION.

VICINITY MAP NOT TO SCALE

SHEET NUMBER COO1 SHEET 1 OF 1

|                                                                                                    | EXISTING<br>BUILDING                                                                                                                                                                                                                                                                                                                                                                                                                                                                                                                                                                                                                                                                                                                                   | o, zerostatit                                                                                                                                                                                                                                                                                                                                                                                                                                                                                                                                                                                                                                                                                                                                                                                                                                                                                     |                                                                                                                                                                                                                                                                                                                                                                                                                                                                                                                                                                                                                                                                                                                                                                                                                                                                                                                                                                                                                                                                                                                                                                                                                                                                                                                                                                                                                          | 0<br>GF                                                                                                                                                                                                                                                                                                                                                                                                                                                                                                                                                                                                                      | NORTH<br>NORTH<br>15 30 60<br>RAPHIC SCALE                                                                                                                                                                                                                                                                                                                                                                                                                                                                                                                                                                                                                                                                                                                                                                    | DATE DESCRIPTION                       |                                                  |
|----------------------------------------------------------------------------------------------------|--------------------------------------------------------------------------------------------------------------------------------------------------------------------------------------------------------------------------------------------------------------------------------------------------------------------------------------------------------------------------------------------------------------------------------------------------------------------------------------------------------------------------------------------------------------------------------------------------------------------------------------------------------------------------------------------------------------------------------------------------------|---------------------------------------------------------------------------------------------------------------------------------------------------------------------------------------------------------------------------------------------------------------------------------------------------------------------------------------------------------------------------------------------------------------------------------------------------------------------------------------------------------------------------------------------------------------------------------------------------------------------------------------------------------------------------------------------------------------------------------------------------------------------------------------------------------------------------------------------------------------------------------------------------|--------------------------------------------------------------------------------------------------------------------------------------------------------------------------------------------------------------------------------------------------------------------------------------------------------------------------------------------------------------------------------------------------------------------------------------------------------------------------------------------------------------------------------------------------------------------------------------------------------------------------------------------------------------------------------------------------------------------------------------------------------------------------------------------------------------------------------------------------------------------------------------------------------------------------------------------------------------------------------------------------------------------------------------------------------------------------------------------------------------------------------------------------------------------------------------------------------------------------------------------------------------------------------------------------------------------------------------------------------------------------------------------------------------------------|------------------------------------------------------------------------------------------------------------------------------------------------------------------------------------------------------------------------------------------------------------------------------------------------------------------------------------------------------------------------------------------------------------------------------------------------------------------------------------------------------------------------------------------------------------------------------------------------------------------------------|---------------------------------------------------------------------------------------------------------------------------------------------------------------------------------------------------------------------------------------------------------------------------------------------------------------------------------------------------------------------------------------------------------------------------------------------------------------------------------------------------------------------------------------------------------------------------------------------------------------------------------------------------------------------------------------------------------------------------------------------------------------------------------------------------------------|----------------------------------------|--------------------------------------------------|
| OSTOR FOR UTIL                                                                                     | RU3<br>BC<br>ICE<br>LARS<br>EXISTING STREET TREE<br>(RETAIN AND PROTECT)<br>REET TREE, TYP.<br>E DETERMINED BY CITY<br>ORESTRY DEPARTMENT)                                                                                                                                                                                                                                                                                                                                                                                                                                                                                                                                                                                                             |                                                                                                                                                                                                                                                                                                                                                                                                                                                                                                                                                                                                                                                                                                                                                                                                                                                                                                   |                                                                                                                                                                                                                                                                                                                                                                                                                                                                                                                                                                                                                                                                                                                                                                                                                                                                                                                                                                                                                                                                                                                                                                                                                                                                                                                                                                                                                          |                                                                                                                                                                                                                                                                                                                                                                                                                                                                                                                                                                                                                              |                                                                                                                                                                                                                                                                                                                                                                                                                                                                                                                                                                                                                                                                                                                                                                                                               | R.A. Smith National                    | www.rasmithnational.com                          |
| TY<br>22<br>5<br>5<br>7<br>7<br>7<br>8<br>3<br>5<br>3<br>3<br>5<br>2<br>9                          | COMMON NAME<br>Freeman Maple<br>Autumn Brilliance Serviceberry<br>Whitespire White Birch<br>Musclewood<br>Common Hackberry<br>Princeton Sentry Ginkgo<br>`Mountbatten` Juniper<br>Red Baron Crab Apple<br>White Spruce<br>Regal Prince English Oak<br>Main Street Terrace Trees<br>Ivory Silk Japanese Tree Lilac<br>Emerald Arborvitae<br>`Accolade` Elm<br><u>COMMON NAME</u><br>Black Chokeberry<br>Green Velvet Boxwood<br>Cool Splash False Honeysuckle<br>Compact Burning Bush<br>Common Witch Hazel<br>Annabelle Smooth Hydrangea<br>Kallay Compact Pfitzer Juniper<br>Little Devil Dwarf Ninebark<br>Globed Blue Spruce (On Standard)<br>Gro-Low Fragrant Sumac<br>Green Mound Alpine Currant<br>Nearly Wild Shrub Rose<br>American Elderberry | BOTANICAL NAME<br>Acer freemanii `Autumn Fantasy`<br>Amelanchier x grandiflora `Autumn Brilliance`<br>Betula platyphylla 'Whitespire.`<br>Carpinus caroliniana<br>Celtis occidentalis<br>Ginkgo biloba `Princeton Sentry`<br>Juniperus chinensis `Mountbatten`<br>Malus x `Red Baron`<br>Picea glauca<br>Quercus robur `Regal Prince`<br>Species To Be Determined By City<br>Syringa reticulata `Ivory Silk`<br>Thuja occidentalis `Emerald`<br>Ulmus x `Morton Accolade` TM<br>BOTANICAL NAME<br>Aronia melanocarpa<br>Buxus x `Green Velvet`<br>Diervilla sessilifolia `Cool Splash`<br>Euonymus alatus `Compactus`<br>Hamamelis virginiana<br>Hydrangea arborescens `Annabelle`<br>Juniperus chinensis `Kallays Compact`<br>Physocarpus opulifolius `Little Devil` TM<br>Picea pungens `Glauca Globosa`<br>Rhus aromatica `Gro-Low`<br>Ribes alpinum `Green Mound`<br>Rosa shrub `Nearly Wild` | SIZE<br>3" CAL<br>7' HT<br>3" CAL<br>2 1/2" CAL<br>3" CAL<br>3" CAL<br>3" CAL<br>6' HT<br>2 1/2" CAL<br>7'-8' HT<br>3" CAL<br>2 1/2" CAL<br>6' HT<br>3" CAL<br>3" CAL<br>2 1/2" CAL<br>6' HT<br>3" CAL<br>3" CAL<br>3" CAL<br>2 1/2" CAL<br>6' HT<br>3" CAL<br>3" CAL<br>3" CAL<br>3" CAL<br>3" CAL<br>3" CAL<br>3" CAL<br>3" CAL<br>3" CAL<br>3" HT<br>15" HT<br>3' HT<br>4' HT<br>36" SPD<br>15" HT<br>24" HT<br>18" HT<br>24" HT<br>18" HT<br>24" HT<br>18" HT<br>24" HT<br>18" HT<br>3' HT<br>4' HT<br>18" HT<br>3' HT<br>18" HT<br>3' HT<br>18" HT<br>3' HT<br>18" HT<br>3' HT | ROOT<br>B&B<br>B&B<br>B&B<br>B&B<br>B&B<br>B&B<br>B&B<br>B&B<br>B&B<br>B&                                                                                                                                                                                                                                                                                                                                                                                                                                                                                                                                                    | REMARKS<br>Full, matching heads<br>Clump, min. 3 stems<br>Full, matching heads<br>Full, matching heads<br>Full, matching heads<br>Semi-sheared, fully branched to ground<br>Full, matching heads<br>Semi-sheared, fully branched to ground<br>Full, matching heads<br>Full, matching heads<br>Semi-sheared, fully branched to ground<br>Full, matching heads<br>Semi-sheared, fully branched to ground<br>Full, matching heads                                                                                                                                                                                                                                                                                                                                                                                | 1801 WASHINGTON<br>CITY OF MADISON, WI | LANDSCAPE PLAN                                   |
| 4<br>7<br>7<br>7<br>7<br>7<br>1                                                                    | Miss Kim Lilac<br>Tauton Yew<br>Alfredo Cranberrybush Viburnum<br>Wine & Roses Weigela<br>Minuet Weigela<br><u>COMMON NAME</u><br>Overdam Feather Reed Grass<br>Little Bluestem Grass<br>Prairie Dropseed                                                                                                                                                                                                                                                                                                                                                                                                                                                                                                                                              | Syringa patula `Miss Kim`<br>Taxus x media `Tauntoni`<br>Viburnum trilobum `Alfredo`<br>Weigela florida `Alexandra`<br>Weigela florida `Minuet`<br><u>BOTANICAL NAME</u><br>Calamagrostis x acutiflora `Overdam`<br>Schizachyrium scoparium                                                                                                                                                                                                                                                                                                                                                                                                                                                                                                                                                                                                                                                       | 3` HT<br>18" HT<br>3` HT<br>3` HT<br>15" HT<br><u>SIZE</u><br>1 GAL.<br>1 GAL.<br>1 GAL.                                                                                                                                                                                                                                                                                                                                                                                                                                                                                                                                                                                                                                                                                                                                                                                                                                                                                                                                                                                                                                                                                                                                                                                                                                                                                                                                 | CONT.<br>CONT.<br>B&B<br>CONT.<br>CONT.<br>POT<br>POT<br>POT<br>POT                                                                                                                                                                                                                                                                                                                                                                                                                                                                                                                                                          | REMARKS<br>24" Spacing<br>18" Spacing                                                                                                                                                                                                                                                                                                                                                                                                                                                                                                                                                                                                                                                                                                                                                                         |                                        |                                                  |
| TY<br>22<br>4<br>4<br>7<br>7<br>7<br>7<br>7<br>7<br>7<br>7<br>7<br>7<br>7<br>7<br>7<br>7<br>7<br>7 | Prairie Dropseed<br><u>COMMON NAME</u><br>Purple Dome New England Aster<br>Superba Astilbe<br>Visions Astilbe<br>Zagreb Coreopsis<br>Kim's Knee High Purple Coneflower<br>Rozanne Cranesbill<br>Chicago Fire Daylily<br>Happy Returns Daylily<br>Mini Pearl Daylily<br>Palace Purple Coral Bells<br>Francee Hosta<br>Blue Cadet Hosta<br>Blue Umbrellas Hosta<br>Striptease Hosta<br>Little Rocket Ligularia<br>Blue Wonder Catmint                                                                                                                                                                                                                                                                                                                    | Sporobolus heterolepis<br><u>BOTANICAL NAME</u><br>Aster novae-angliae 'Purple Dome'<br>Astilbe chinensis 'Superba'<br>Astilbe chinensis 'Visions'<br>Coreopsis verticillata 'Zagreb'<br>Echinacea purpurea 'Kim's Knee High' TM<br>Geranium x 'Rozanne' TM<br>Hemerocallis x 'Chicago Fire'<br>Hemerocallis x 'Chicago Fire'<br>Hemerocallis x 'Chicago Fire'<br>Hemerocallis x 'Happy Returns'<br>Hemerocallis x 'Mini Pearl'<br>Heuchera micrantha 'Palace Purple'<br>Hosta fortunei 'Francee'<br>Hosta x 'Blue Cadet'<br>Hosta x 'Blue Cadet'<br>Hosta x 'Stripease'<br>Ligularia stenocephala 'Little Rocket'<br>Nepeta x faassenii 'Blue Wonder'                                                                                                                                                                                                                                            | SIZE       4 1/2"       4 1/2"       4 1/2"       4 1/2"       4 1/2"       4 1/2"       4 1/2"       4 1/2"       4 1/2"       4 1/2"       4 1/2"       4 1/2"       4 1/2"       4 1/2"       4 1/2"       4 1/2"       4 1/2"       4 1/2"       4 1/2"       4 1/2"       4 1/2"       4 1/2"       4 1/2"       4 1/2"       4 1/2"       4 1/2"       4 1/2"       4 1/2"       4 1/2"       4 1/2"       4 1/2"       4 1/2"                                                                                                                                                                                                                                                                                                                                                                                                                                                                                                                                                                                                                                                                                                                                                                                                                                                                                                                                                                                     | POT         ROOT         POT         POT | 18" Spacing       REMARKS       18" Spacing       24" Spacing       18" Spacing       24" Spacing |                                        | 30'<br>0290<br>NAGER:<br>BACH, P.E.<br>': LJH/TM |