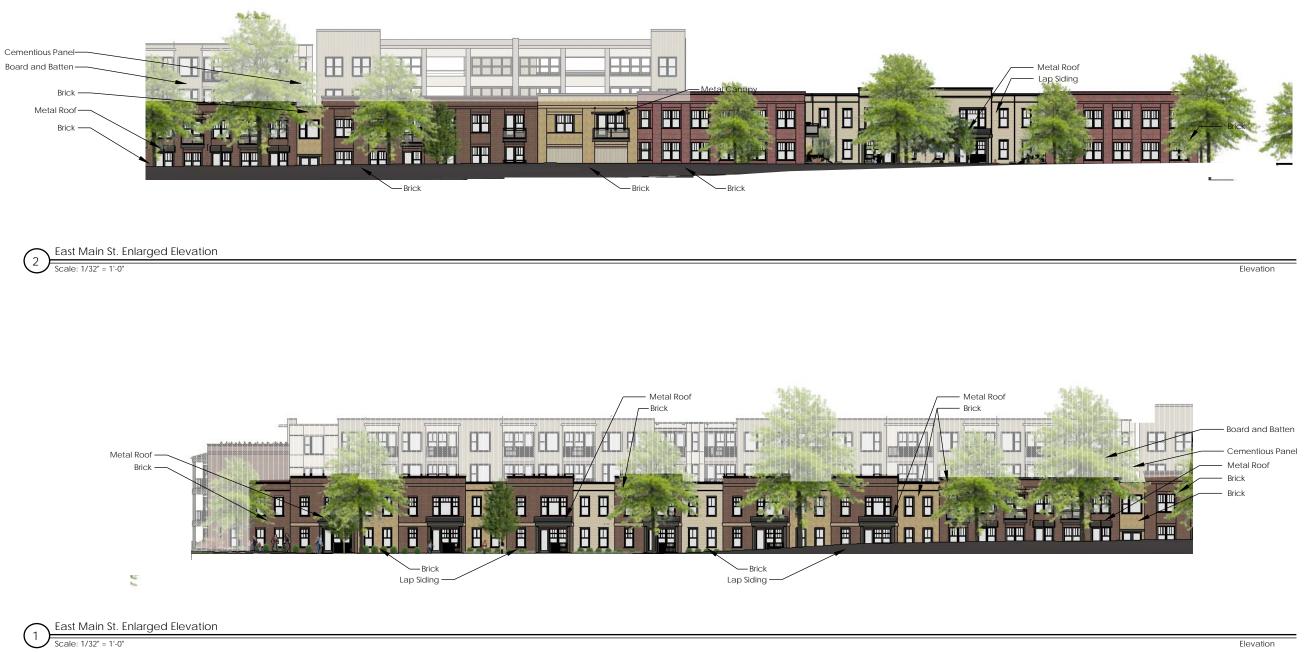

### Marling Lumber Property

© 2016 Poole & Poole Architecture, LLC - 3736 Winterfield Road, Suite 102 - Midlothian, Virginia 23113 - Phone 804.225.0215 - Internet www.2pa.net

Elevation

February 5, 2016

1 East Main Street Courtyard Perspective

Marling Lumber Property

© 2016 Poole & Poole Architecture, LLC - 3736 Winterfield Road, Suite 102 - Midlothian, Virginia 23113 - Phone 804.225.0215 - Internet www.2pa.net

Elevation

February 5, 2016

East Main Street Courtyard Perspective Scale: nts