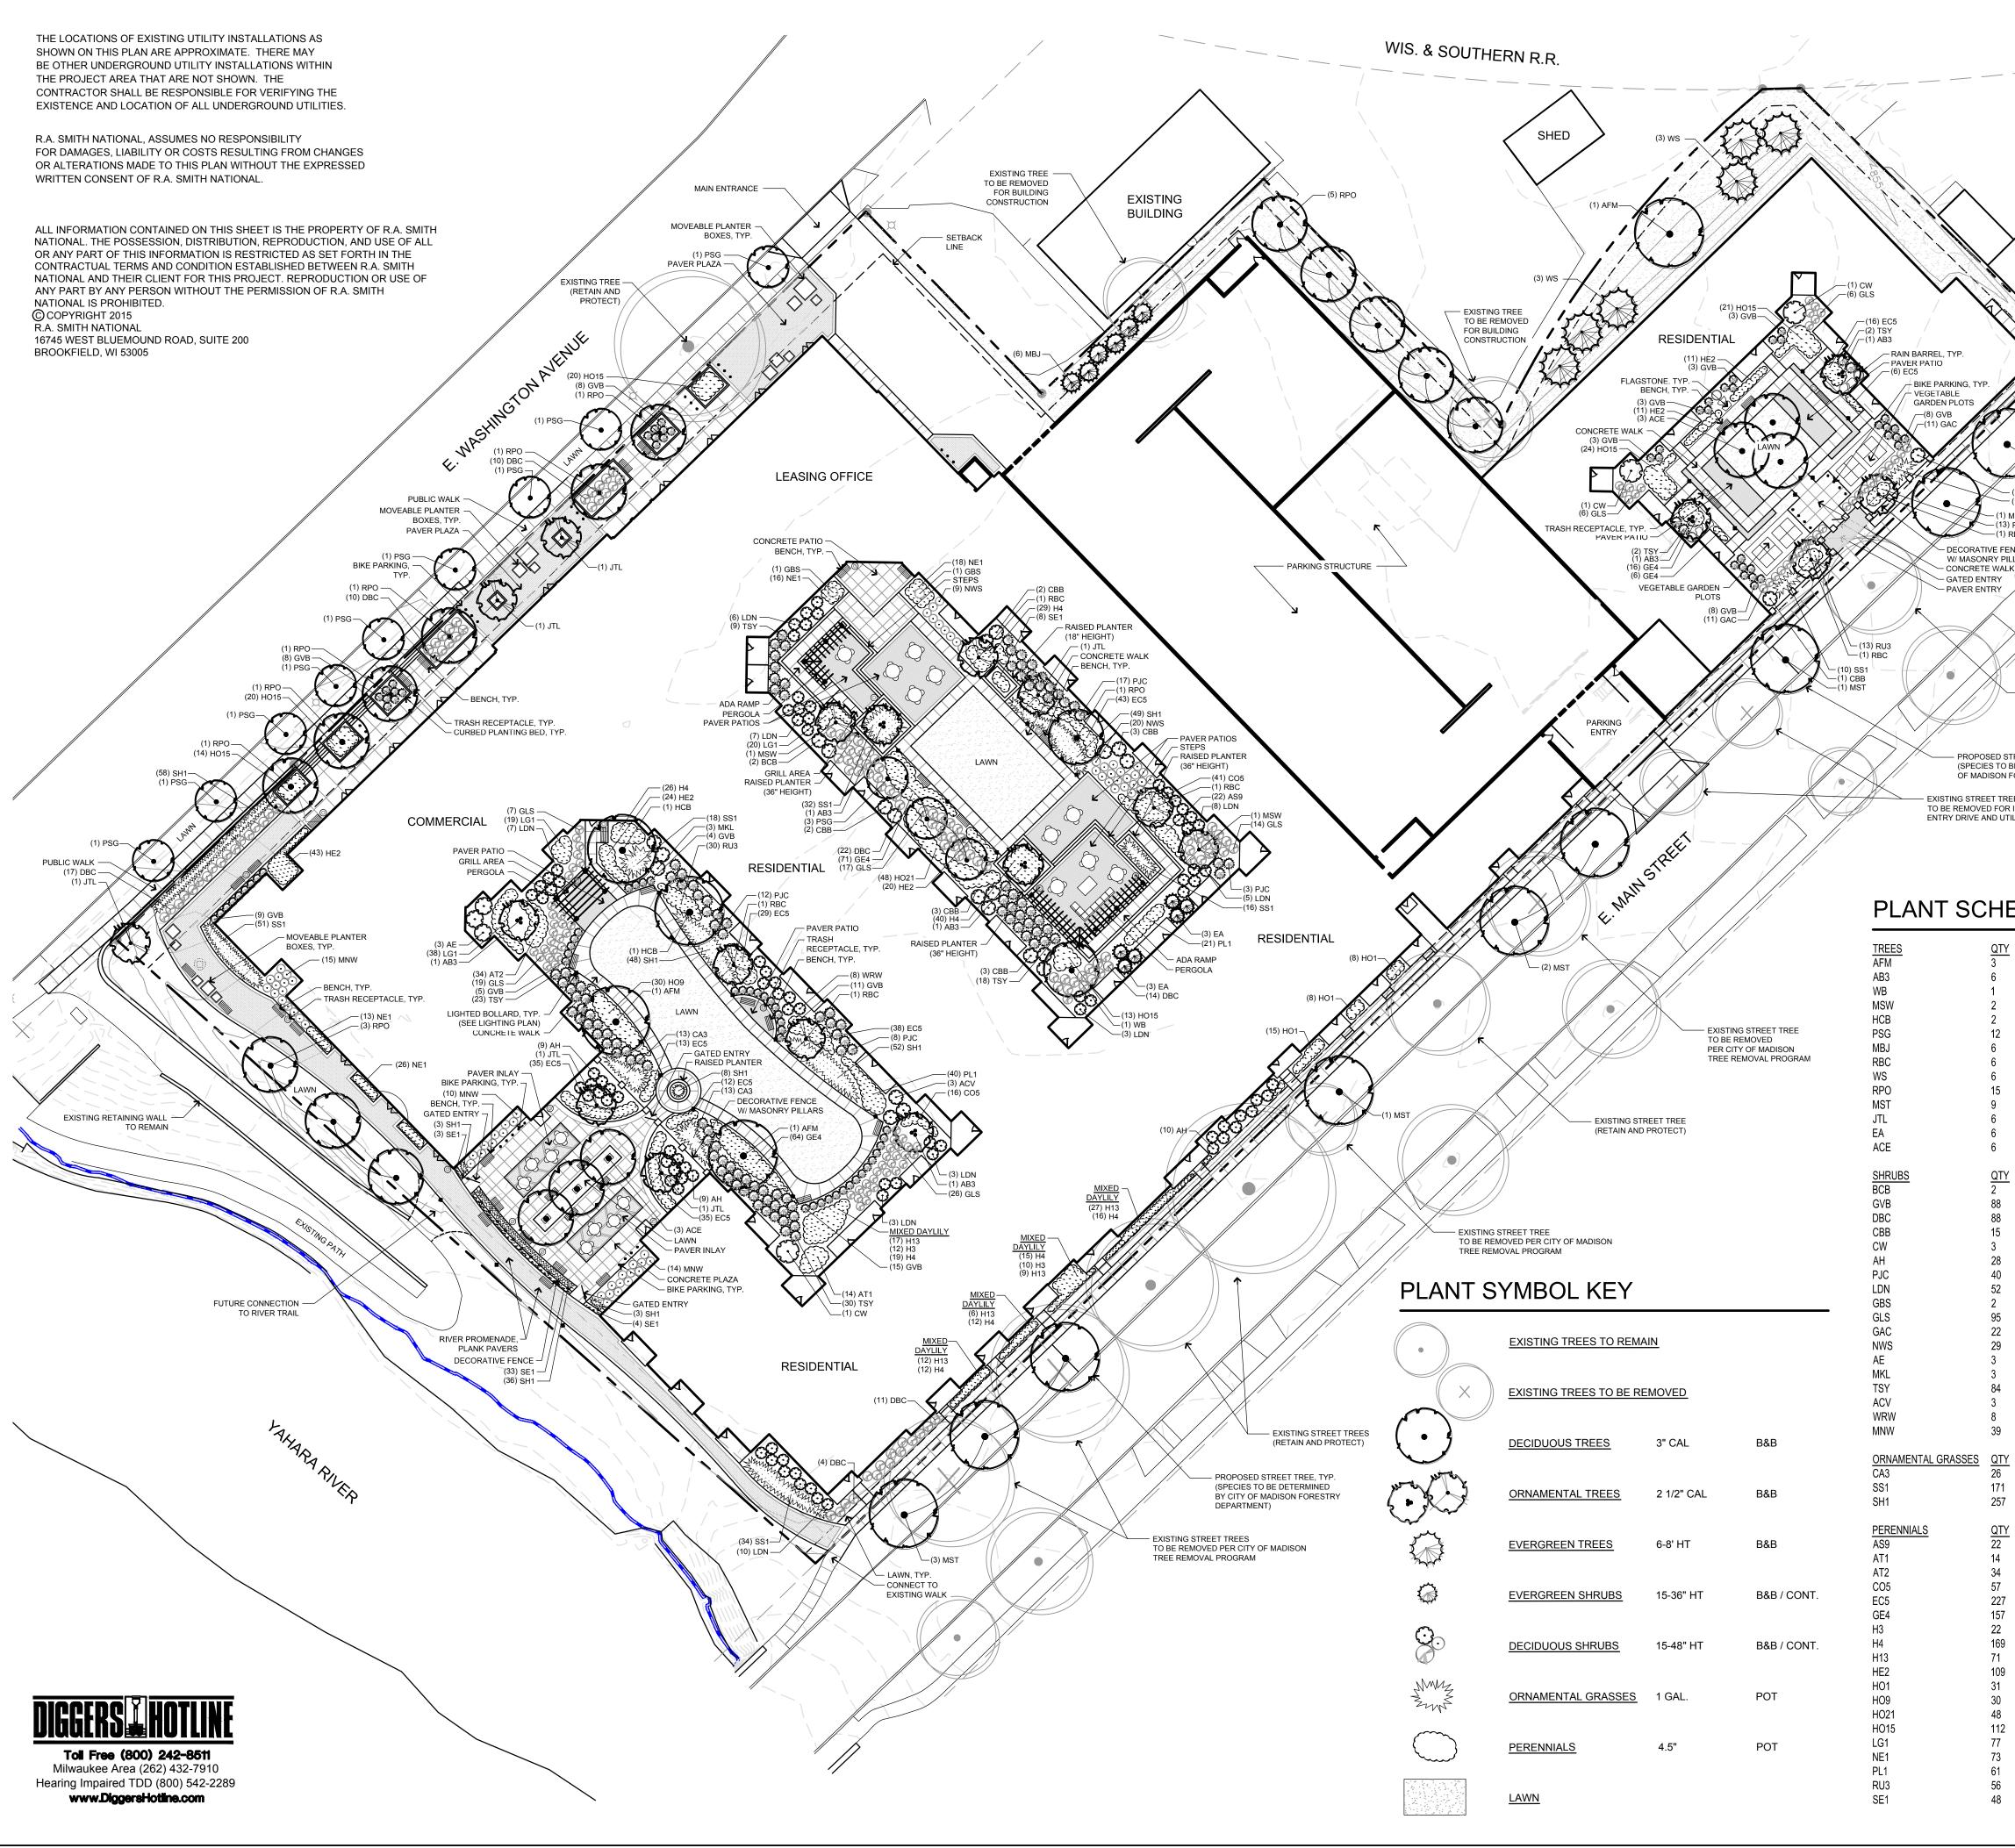

(P) INDICATES PIPE SIZES PER RECORD PLANS. OTHER PIPE SIZES ARE ESTIMATED. NO PIPE SIZES SHOULD BE RELIED UPON WITHOUT FURTHER VERIFICATION.

VICINITY MAP NOT TO SCALE

SHEET NUMBER COO1 SHEET 1 OF 1

|                                                                                                    | EXISTING<br>BUILDING                                                                                                                                                                                                                                                                                                                                                                                                                                                                                                                                                                                                                                                                                                                                   | o, zerostatit                                                                                                                                                                                                                                                                                                                                                                                                                                                                                                                                                                                                                                                                                                                                                                                                                                                                                     |                                                                                                                                                                                                                                                                                                                                                                                                                                                                                                                                                                                                                                                                                                                                                                                                                                                                                                                                                                                                                                                                                                                                                                                                                                                                                                                                                                                                                          | 0<br>GF                                                                                                                                                                                                                                                                                                                                                                                                                                                                                                                                                                                                                      | NORTH<br>NORTH<br>15 30 60<br>RAPHIC SCALE                                                                                                                                                                                                                                                                                                                                                                                                                                                                                                                                                                                                                                                                                                                                                                    | DATE DESCRIPTION                       |                                                  |
|----------------------------------------------------------------------------------------------------|--------------------------------------------------------------------------------------------------------------------------------------------------------------------------------------------------------------------------------------------------------------------------------------------------------------------------------------------------------------------------------------------------------------------------------------------------------------------------------------------------------------------------------------------------------------------------------------------------------------------------------------------------------------------------------------------------------------------------------------------------------|---------------------------------------------------------------------------------------------------------------------------------------------------------------------------------------------------------------------------------------------------------------------------------------------------------------------------------------------------------------------------------------------------------------------------------------------------------------------------------------------------------------------------------------------------------------------------------------------------------------------------------------------------------------------------------------------------------------------------------------------------------------------------------------------------------------------------------------------------------------------------------------------------|--------------------------------------------------------------------------------------------------------------------------------------------------------------------------------------------------------------------------------------------------------------------------------------------------------------------------------------------------------------------------------------------------------------------------------------------------------------------------------------------------------------------------------------------------------------------------------------------------------------------------------------------------------------------------------------------------------------------------------------------------------------------------------------------------------------------------------------------------------------------------------------------------------------------------------------------------------------------------------------------------------------------------------------------------------------------------------------------------------------------------------------------------------------------------------------------------------------------------------------------------------------------------------------------------------------------------------------------------------------------------------------------------------------------------|------------------------------------------------------------------------------------------------------------------------------------------------------------------------------------------------------------------------------------------------------------------------------------------------------------------------------------------------------------------------------------------------------------------------------------------------------------------------------------------------------------------------------------------------------------------------------------------------------------------------------|---------------------------------------------------------------------------------------------------------------------------------------------------------------------------------------------------------------------------------------------------------------------------------------------------------------------------------------------------------------------------------------------------------------------------------------------------------------------------------------------------------------------------------------------------------------------------------------------------------------------------------------------------------------------------------------------------------------------------------------------------------------------------------------------------------------|----------------------------------------|--------------------------------------------------|
| OSTOR FOR UTIL                                                                                     | RU3<br>BC<br>ICE<br>LARS<br>EXISTING STREET TREE<br>(RETAIN AND PROTECT)<br>REET TREE, TYP.<br>E DETERMINED BY CITY<br>ORESTRY DEPARTMENT)                                                                                                                                                                                                                                                                                                                                                                                                                                                                                                                                                                                                             |                                                                                                                                                                                                                                                                                                                                                                                                                                                                                                                                                                                                                                                                                                                                                                                                                                                                                                   |                                                                                                                                                                                                                                                                                                                                                                                                                                                                                                                                                                                                                                                                                                                                                                                                                                                                                                                                                                                                                                                                                                                                                                                                                                                                                                                                                                                                                          |                                                                                                                                                                                                                                                                                                                                                                                                                                                                                                                                                                                                                              |                                                                                                                                                                                                                                                                                                                                                                                                                                                                                                                                                                                                                                                                                                                                                                                                               | R.A. Smith National                    | www.rasmithnational.com                          |
| TY<br>22<br>5<br>5<br>7<br>7<br>7<br>8<br>3<br>5<br>3<br>3<br>5<br>2<br>9                          | COMMON NAME<br>Freeman Maple<br>Autumn Brilliance Serviceberry<br>Whitespire White Birch<br>Musclewood<br>Common Hackberry<br>Princeton Sentry Ginkgo<br>`Mountbatten` Juniper<br>Red Baron Crab Apple<br>White Spruce<br>Regal Prince English Oak<br>Main Street Terrace Trees<br>Ivory Silk Japanese Tree Lilac<br>Emerald Arborvitae<br>`Accolade` Elm<br><u>COMMON NAME</u><br>Black Chokeberry<br>Green Velvet Boxwood<br>Cool Splash False Honeysuckle<br>Compact Burning Bush<br>Common Witch Hazel<br>Annabelle Smooth Hydrangea<br>Kallay Compact Pfitzer Juniper<br>Little Devil Dwarf Ninebark<br>Globed Blue Spruce (On Standard)<br>Gro-Low Fragrant Sumac<br>Green Mound Alpine Currant<br>Nearly Wild Shrub Rose<br>American Elderberry | BOTANICAL NAME<br>Acer freemanii `Autumn Fantasy`<br>Amelanchier x grandiflora `Autumn Brilliance`<br>Betula platyphylla 'Whitespire.`<br>Carpinus caroliniana<br>Celtis occidentalis<br>Ginkgo biloba `Princeton Sentry`<br>Juniperus chinensis `Mountbatten`<br>Malus x `Red Baron`<br>Picea glauca<br>Quercus robur `Regal Prince`<br>Species To Be Determined By City<br>Syringa reticulata `Ivory Silk`<br>Thuja occidentalis `Emerald`<br>Ulmus x `Morton Accolade` TM<br>BOTANICAL NAME<br>Aronia melanocarpa<br>Buxus x `Green Velvet`<br>Diervilla sessilifolia `Cool Splash`<br>Euonymus alatus `Compactus`<br>Hamamelis virginiana<br>Hydrangea arborescens `Annabelle`<br>Juniperus chinensis `Kallays Compact`<br>Physocarpus opulifolius `Little Devil` TM<br>Picea pungens `Glauca Globosa`<br>Rhus aromatica `Gro-Low`<br>Ribes alpinum `Green Mound`<br>Rosa shrub `Nearly Wild` | SIZE<br>3" CAL<br>7' HT<br>3" CAL<br>2 1/2" CAL<br>3" CAL<br>3" CAL<br>3" CAL<br>6' HT<br>2 1/2" CAL<br>7'-8' HT<br>3" CAL<br>2 1/2" CAL<br>6' HT<br>3" CAL<br>3" CAL<br>2 1/2" CAL<br>6' HT<br>3" CAL<br>3" CAL<br>3" CAL<br>2 1/2" CAL<br>6' HT<br>3" CAL<br>3" CAL<br>3" CAL<br>3" CAL<br>3" CAL<br>3" CAL<br>3" CAL<br>3" CAL<br>3" CAL<br>3" HT<br>15" HT<br>3' HT<br>4' HT<br>36" SPD<br>15" HT<br>24" HT<br>18" HT<br>24" HT<br>18" HT<br>24" HT<br>18" HT<br>24" HT<br>18" HT<br>3' HT<br>4' HT<br>18" HT<br>3' HT<br>18" HT<br>3' HT<br>18" HT<br>3' HT<br>18" HT<br>3' HT | ROOT<br>B&B<br>B&B<br>B&B<br>B&B<br>B&B<br>B&B<br>B&B<br>B&B<br>B&B<br>B&                                                                                                                                                                                                                                                                                                                                                                                                                                                                                                                                                    | REMARKS<br>Full, matching heads<br>Clump, min. 3 stems<br>Full, matching heads<br>Full, matching heads<br>Full, matching heads<br>Semi-sheared, fully branched to ground<br>Full, matching heads<br>Semi-sheared, fully branched to ground<br>Full, matching heads<br>Full, matching heads<br>Semi-sheared, fully branched to ground<br>Full, matching heads<br>Semi-sheared, fully branched to ground<br>Full, matching heads                                                                                                                                                                                                                                                                                                                                                                                | 1801 WASHINGTON<br>CITY OF MADISON, WI | LANDSCAPE PLAN                                   |
| 4<br>7<br>7<br>7<br>7<br>7<br>1                                                                    | Miss Kim Lilac<br>Tauton Yew<br>Alfredo Cranberrybush Viburnum<br>Wine & Roses Weigela<br>Minuet Weigela<br><u>COMMON NAME</u><br>Overdam Feather Reed Grass<br>Little Bluestem Grass<br>Prairie Dropseed                                                                                                                                                                                                                                                                                                                                                                                                                                                                                                                                              | Syringa patula `Miss Kim`<br>Taxus x media `Tauntoni`<br>Viburnum trilobum `Alfredo`<br>Weigela florida `Alexandra`<br>Weigela florida `Minuet`<br><u>BOTANICAL NAME</u><br>Calamagrostis x acutiflora `Overdam`<br>Schizachyrium scoparium                                                                                                                                                                                                                                                                                                                                                                                                                                                                                                                                                                                                                                                       | 3` HT<br>18" HT<br>3` HT<br>3` HT<br>15" HT<br><u>SIZE</u><br>1 GAL.<br>1 GAL.<br>1 GAL.                                                                                                                                                                                                                                                                                                                                                                                                                                                                                                                                                                                                                                                                                                                                                                                                                                                                                                                                                                                                                                                                                                                                                                                                                                                                                                                                 | CONT.<br>CONT.<br>B&B<br>CONT.<br>CONT.<br>POT<br>POT<br>POT<br>POT                                                                                                                                                                                                                                                                                                                                                                                                                                                                                                                                                          | REMARKS<br>24" Spacing<br>18" Spacing                                                                                                                                                                                                                                                                                                                                                                                                                                                                                                                                                                                                                                                                                                                                                                         |                                        |                                                  |
| TY<br>22<br>4<br>4<br>7<br>7<br>7<br>7<br>7<br>7<br>7<br>7<br>7<br>7<br>7<br>7<br>7<br>7<br>7<br>7 | Prairie Dropseed<br><u>COMMON NAME</u><br>Purple Dome New England Aster<br>Superba Astilbe<br>Visions Astilbe<br>Zagreb Coreopsis<br>Kim's Knee High Purple Coneflower<br>Rozanne Cranesbill<br>Chicago Fire Daylily<br>Happy Returns Daylily<br>Mini Pearl Daylily<br>Palace Purple Coral Bells<br>Francee Hosta<br>Blue Cadet Hosta<br>Blue Umbrellas Hosta<br>Striptease Hosta<br>Little Rocket Ligularia<br>Blue Wonder Catmint                                                                                                                                                                                                                                                                                                                    | Sporobolus heterolepis<br><u>BOTANICAL NAME</u><br>Aster novae-angliae 'Purple Dome'<br>Astilbe chinensis 'Superba'<br>Astilbe chinensis 'Visions'<br>Coreopsis verticillata 'Zagreb'<br>Echinacea purpurea 'Kim's Knee High' TM<br>Geranium x 'Rozanne' TM<br>Hemerocallis x 'Chicago Fire'<br>Hemerocallis x 'Chicago Fire'<br>Hemerocallis x 'Chicago Fire'<br>Hemerocallis x 'Happy Returns'<br>Hemerocallis x 'Mini Pearl'<br>Heuchera micrantha 'Palace Purple'<br>Hosta fortunei 'Francee'<br>Hosta x 'Blue Cadet'<br>Hosta x 'Blue Cadet'<br>Hosta x 'Stripease'<br>Ligularia stenocephala 'Little Rocket'<br>Nepeta x faassenii 'Blue Wonder'                                                                                                                                                                                                                                            | SIZE       4 1/2"       4 1/2"       4 1/2"       4 1/2"       4 1/2"       4 1/2"       4 1/2"       4 1/2"       4 1/2"       4 1/2"       4 1/2"       4 1/2"       4 1/2"       4 1/2"       4 1/2"       4 1/2"       4 1/2"       4 1/2"       4 1/2"       4 1/2"       4 1/2"       4 1/2"       4 1/2"       4 1/2"       4 1/2"       4 1/2"       4 1/2"       4 1/2"       4 1/2"       4 1/2"       4 1/2"       4 1/2"                                                                                                                                                                                                                                                                                                                                                                                                                                                                                                                                                                                                                                                                                                                                                                                                                                                                                                                                                                                     | POT         ROOT         POT         POT | 18" Spacing       REMARKS       18" Spacing       24" Spacing       18" Spacing       24" Spacing |                                        | 30'<br>0290<br>NAGER:<br>BACH, P.E.<br>': LJH/TM |

### PLANT SYMBOL KEY

| <b>R</b> . <b>A</b> .                    | <b>Smith</b> I     | Natio              | nal         |
|------------------------------------------|--------------------|--------------------|-------------|
| NORTH                                    | (                  | 0 15 30<br>GRAPHIC |             |
|                                          | LAWN               |                    |             |
|                                          | PERENNIALS         | 4.5"               | POT         |
| AL MARKEN                                | ORNAMENTAL GRASSES | 1 GAL.             | РОТ         |
|                                          | DECIDUOUS SHRUBS   | 15-48" HT          | B&B / CONT. |
|                                          | EVERGREEN SHRUBS   | 15-36" HT          | B&B / CONT. |
|                                          | EVERGREEN TREES    | 6-8' HT            | B&B         |
| we w | ORNAMENTAL TREES   | 2 1/2" CAL         | B&B         |
|                                          | DECIDUOUS TREES    | 3" CAL             | B&B         |