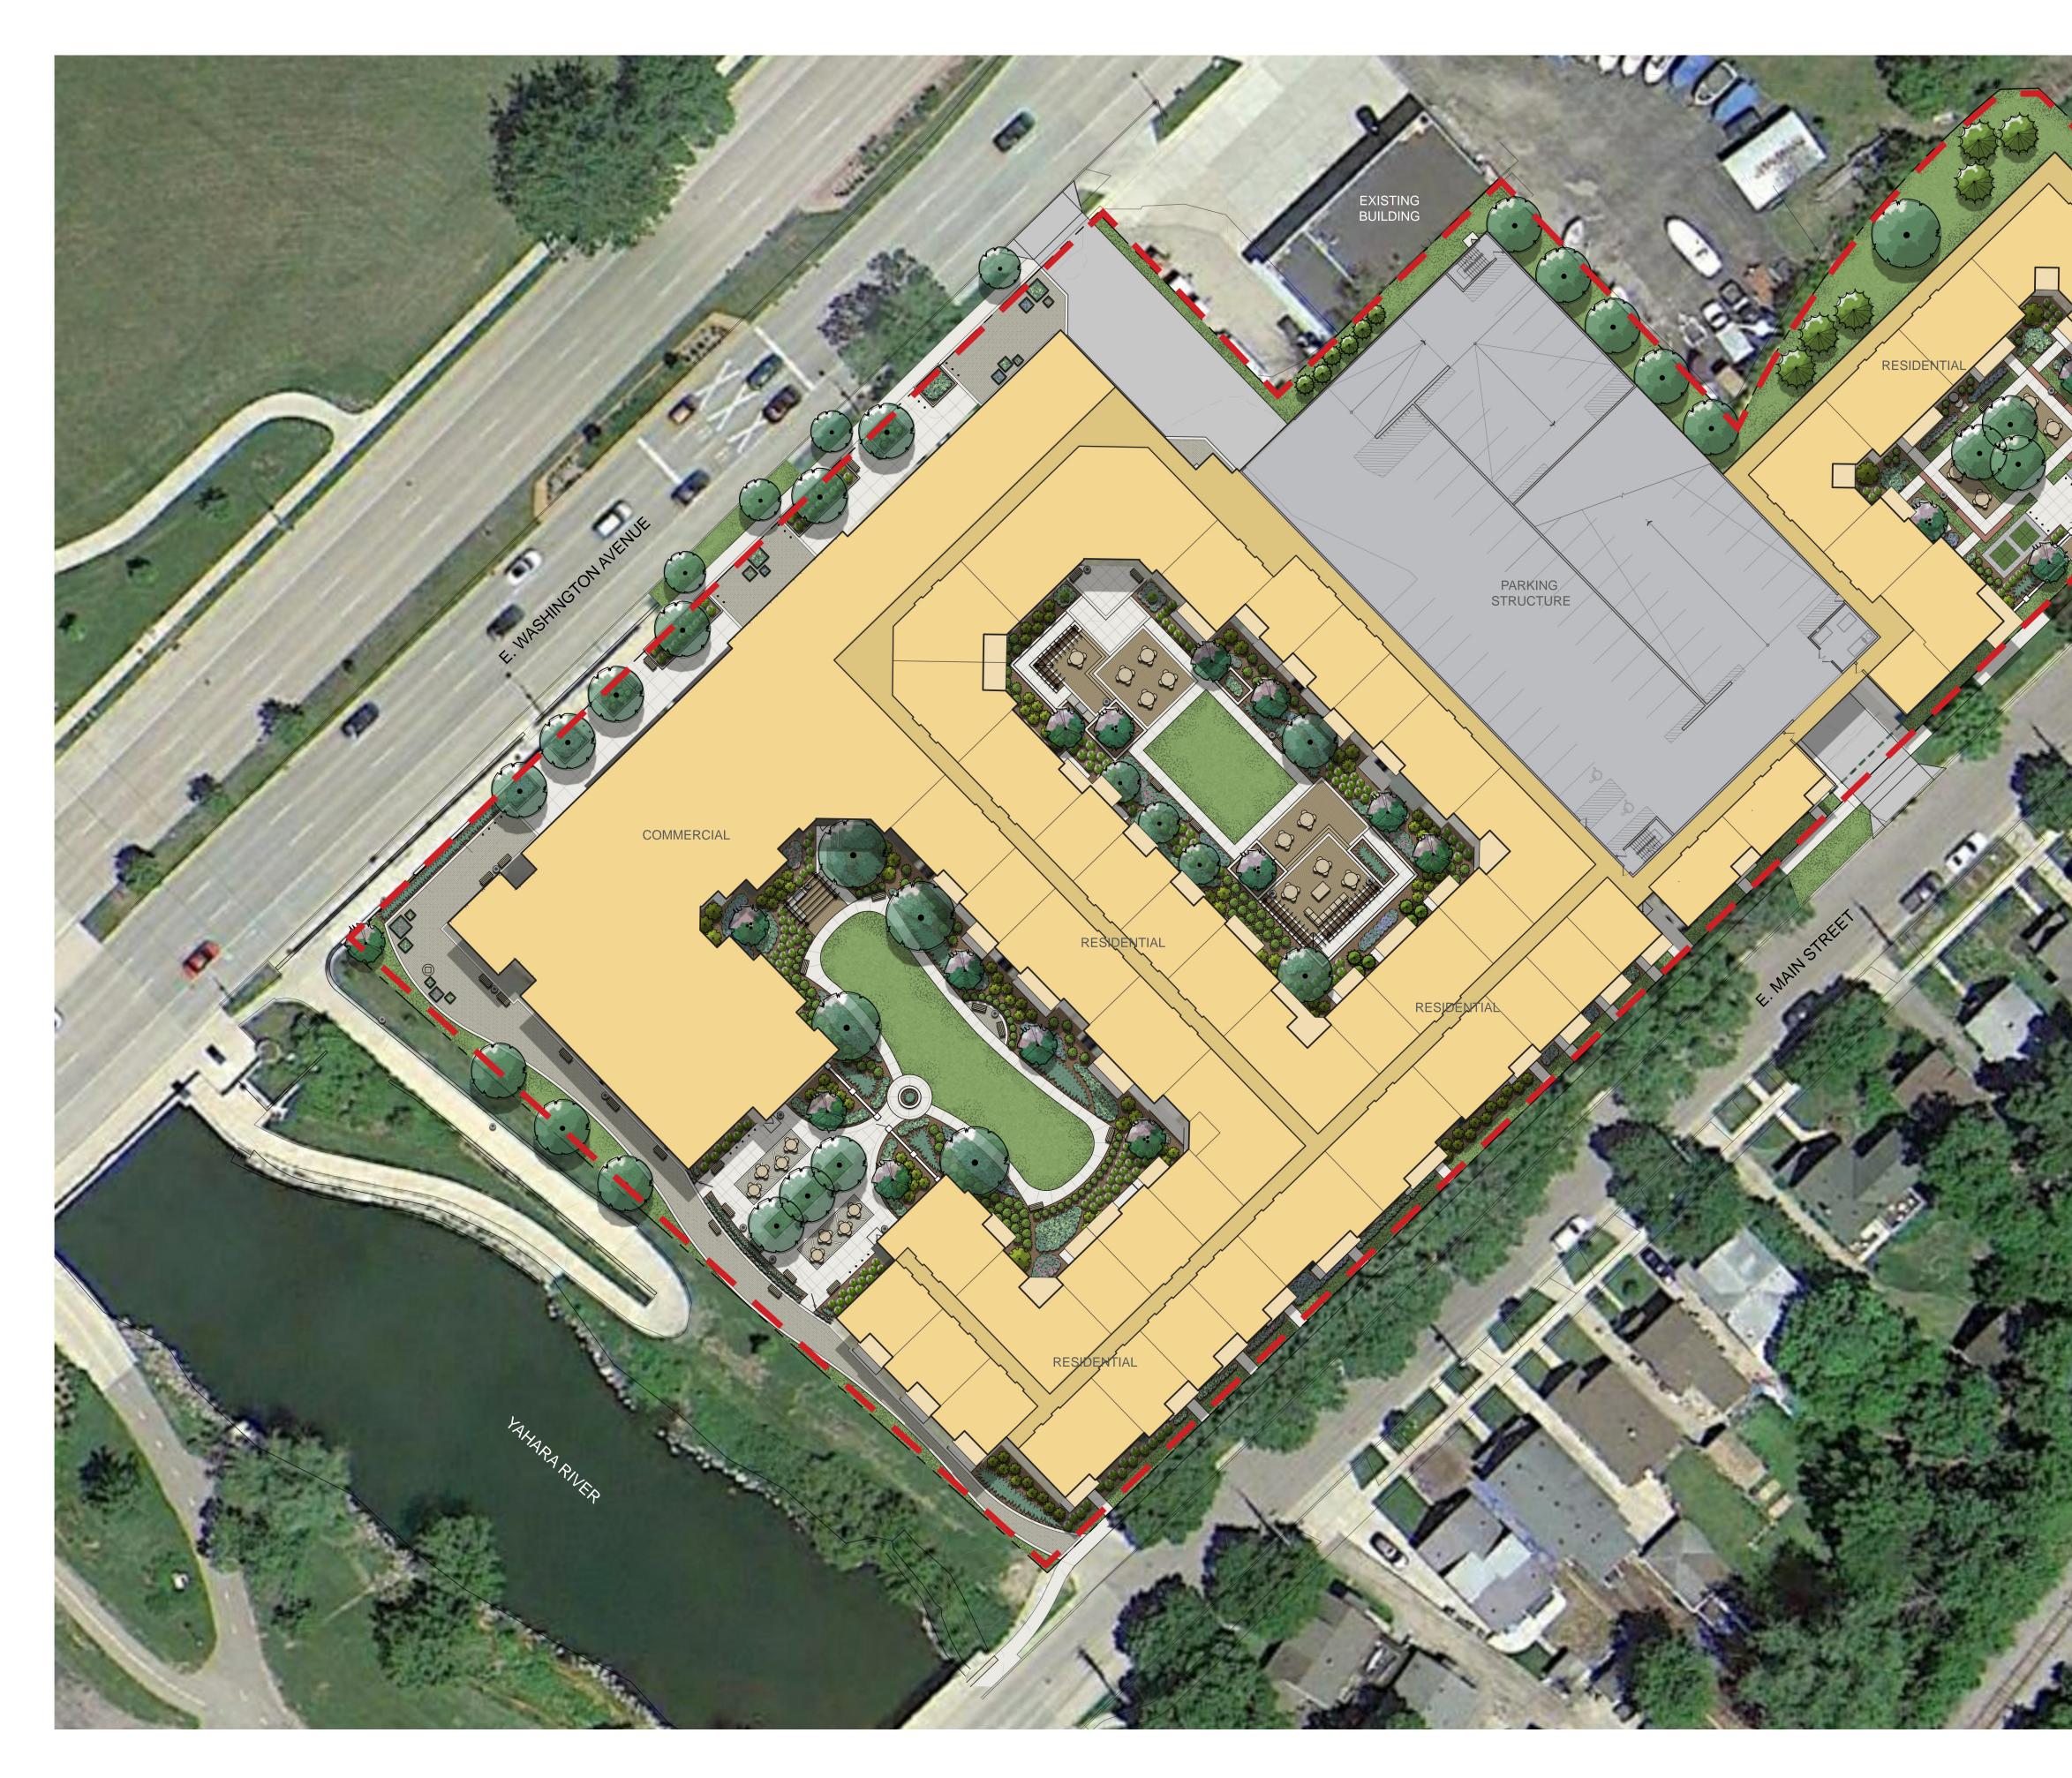

East Washington Perspective Scale: nts

Marling Lumber Property

© 2016 Poole & Poole Architecture, LLC - 3736 Winterfield Road, Suite 102 - Midlothian, Virginia 23113 - Phone 804.225.0215 - Internet www.2pa.net

# 1801 WASHINGTON 1801 EAST WASHINGTON AVENUE CITY OF MADISON DANE COUNTY, WISCONSIN SITE DEVELOPMENT PLANS