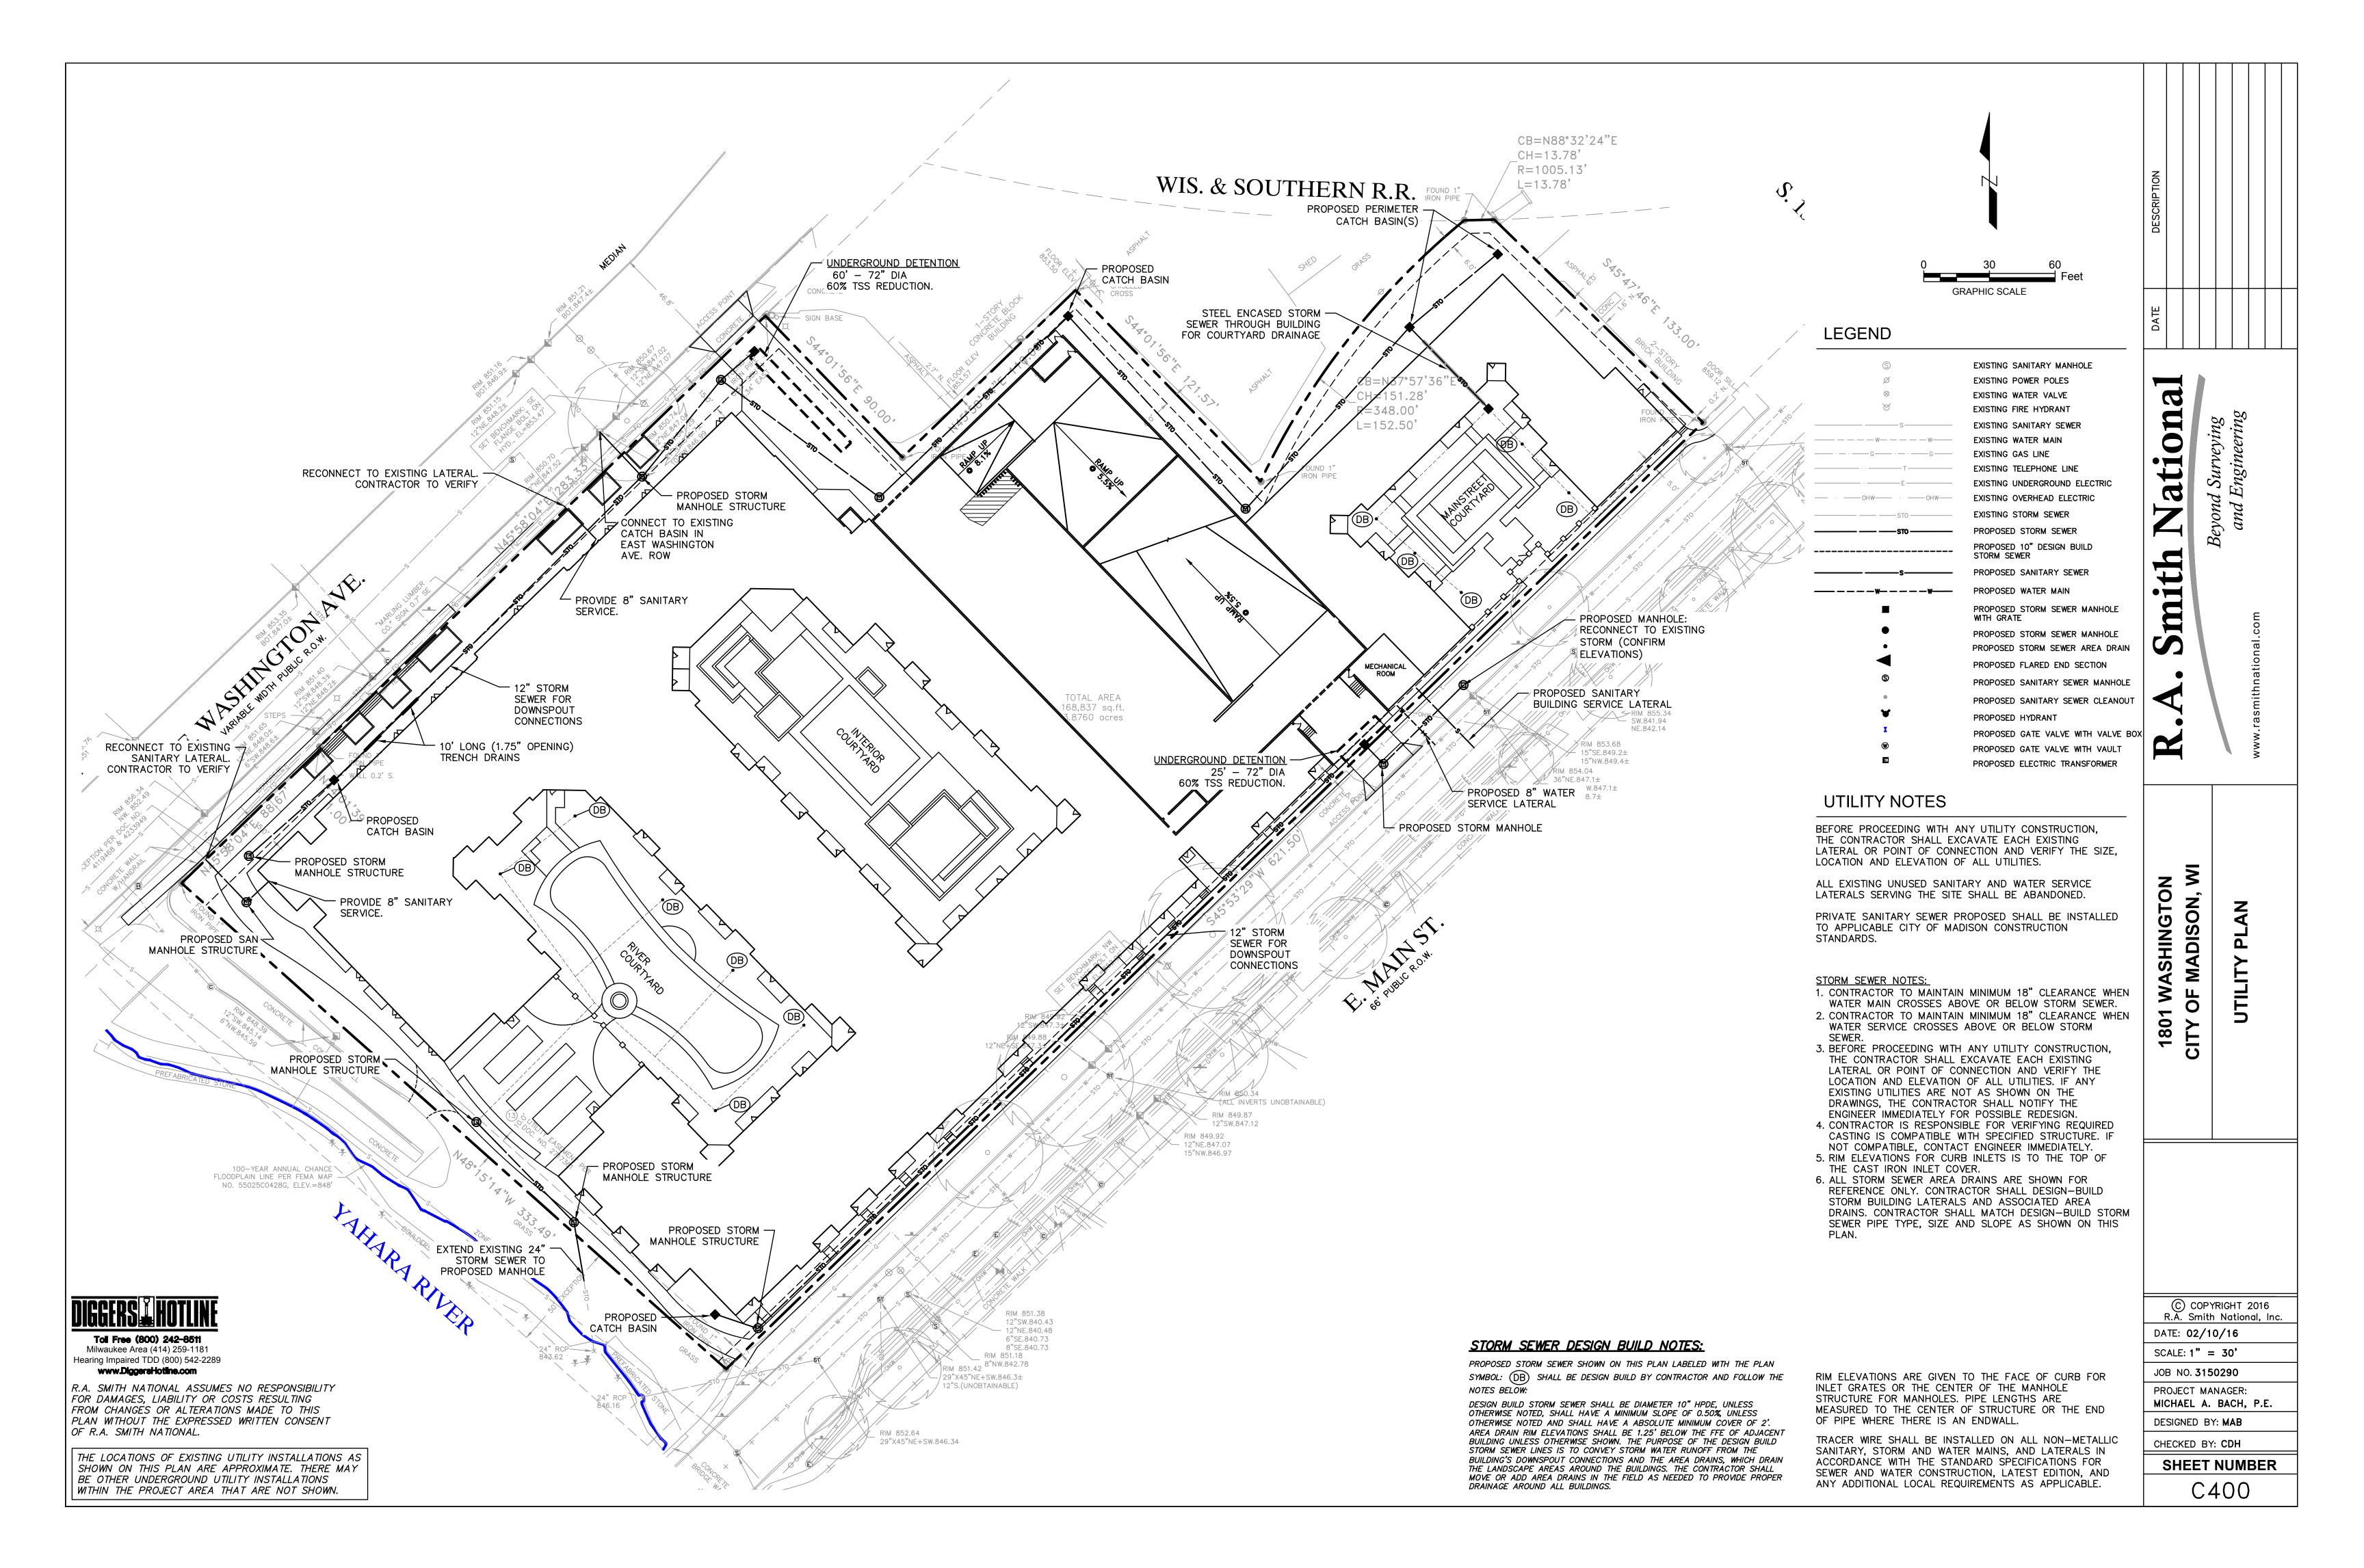

### VICINITY MAP

POOLE & POOLE ARCHITECTURE

**PLAN INDEX** 

SHEET NO.

C000 C001 C100 C200 C300 C400 L100

DESCRIPTION

**PROJECT INFORMATION** ALTA SURVEY EROSION CONTROL & SITE DEMOLITION PLAN DIMENSIONED SITE PLAN GRADING PLAN UTILITY PLAN LANDSCAPE PLAN

(P) INDICATES PIPE SIZES PER RECORD PLANS. OTHER PIPE SIZES ARE ESTIMATED. NO PIPE SIZES SHOULD BE RELIED UPON WITHOUT FURTHER VERIFICATION.

VICINITY MAP NOT TO SCALE

SHEET NUMBER COO1 SHEET 1 OF 1

|                                                                                                    | EXISTING<br>BUILDING                                                                                                                                                                                                                                                                                                                                                                                                                                                                                                                                                                                                                                                                                                                                   | o, zerostatit                                                                                                                                                                                                                                                                                                                                                                                                                                                                                                                                                                                                                                                                                                                                                                                                                                                                                     |                                                                                                                                                                                                                                                                                                                                                                                                                                                                                                                                                                                                                                                                                                                                                                                                                                                                                                                                                                                                                                                                                                                                                                                                                                                                                                                                                                                                                          | 0<br>GF                                                                                                                                                                                                                                                                                                                                                                                                                                                                                                                                                                                                                      | NORTH<br>NORTH<br>15 30 60<br>RAPHIC SCALE                                                                                                                                                                                                                                                                                                                                                                                                                                                                                                                                                                                                                                                                                                                                                                    | DATE DESCRIPTION                       |                                                  |
|----------------------------------------------------------------------------------------------------|--------------------------------------------------------------------------------------------------------------------------------------------------------------------------------------------------------------------------------------------------------------------------------------------------------------------------------------------------------------------------------------------------------------------------------------------------------------------------------------------------------------------------------------------------------------------------------------------------------------------------------------------------------------------------------------------------------------------------------------------------------|---------------------------------------------------------------------------------------------------------------------------------------------------------------------------------------------------------------------------------------------------------------------------------------------------------------------------------------------------------------------------------------------------------------------------------------------------------------------------------------------------------------------------------------------------------------------------------------------------------------------------------------------------------------------------------------------------------------------------------------------------------------------------------------------------------------------------------------------------------------------------------------------------|--------------------------------------------------------------------------------------------------------------------------------------------------------------------------------------------------------------------------------------------------------------------------------------------------------------------------------------------------------------------------------------------------------------------------------------------------------------------------------------------------------------------------------------------------------------------------------------------------------------------------------------------------------------------------------------------------------------------------------------------------------------------------------------------------------------------------------------------------------------------------------------------------------------------------------------------------------------------------------------------------------------------------------------------------------------------------------------------------------------------------------------------------------------------------------------------------------------------------------------------------------------------------------------------------------------------------------------------------------------------------------------------------------------------------|------------------------------------------------------------------------------------------------------------------------------------------------------------------------------------------------------------------------------------------------------------------------------------------------------------------------------------------------------------------------------------------------------------------------------------------------------------------------------------------------------------------------------------------------------------------------------------------------------------------------------|---------------------------------------------------------------------------------------------------------------------------------------------------------------------------------------------------------------------------------------------------------------------------------------------------------------------------------------------------------------------------------------------------------------------------------------------------------------------------------------------------------------------------------------------------------------------------------------------------------------------------------------------------------------------------------------------------------------------------------------------------------------------------------------------------------------|----------------------------------------|--------------------------------------------------|
| OSTOR FOR UTIL                                                                                     | RU3<br>BC<br>ICE<br>LARS<br>EXISTING STREET TREE<br>(RETAIN AND PROTECT)<br>REET TREE, TYP.<br>E DETERMINED BY CITY<br>ORESTRY DEPARTMENT)                                                                                                                                                                                                                                                                                                                                                                                                                                                                                                                                                                                                             |                                                                                                                                                                                                                                                                                                                                                                                                                                                                                                                                                                                                                                                                                                                                                                                                                                                                                                   |                                                                                                                                                                                                                                                                                                                                                                                                                                                                                                                                                                                                                                                                                                                                                                                                                                                                                                                                                                                                                                                                                                                                                                                                                                                                                                                                                                                                                          |                                                                                                                                                                                                                                                                                                                                                                                                                                                                                                                                                                                                                              |                                                                                                                                                                                                                                                                                                                                                                                                                                                                                                                                                                                                                                                                                                                                                                                                               | R.A. Smith National                    | www.rasmithnational.com                          |
| TY<br>22<br>5<br>5<br>7<br>7<br>7<br>8<br>3<br>5<br>3<br>3<br>5<br>2<br>9                          | COMMON NAME<br>Freeman Maple<br>Autumn Brilliance Serviceberry<br>Whitespire White Birch<br>Musclewood<br>Common Hackberry<br>Princeton Sentry Ginkgo<br>`Mountbatten` Juniper<br>Red Baron Crab Apple<br>White Spruce<br>Regal Prince English Oak<br>Main Street Terrace Trees<br>Ivory Silk Japanese Tree Lilac<br>Emerald Arborvitae<br>`Accolade` Elm<br><u>COMMON NAME</u><br>Black Chokeberry<br>Green Velvet Boxwood<br>Cool Splash False Honeysuckle<br>Compact Burning Bush<br>Common Witch Hazel<br>Annabelle Smooth Hydrangea<br>Kallay Compact Pfitzer Juniper<br>Little Devil Dwarf Ninebark<br>Globed Blue Spruce (On Standard)<br>Gro-Low Fragrant Sumac<br>Green Mound Alpine Currant<br>Nearly Wild Shrub Rose<br>American Elderberry | BOTANICAL NAME<br>Acer freemanii `Autumn Fantasy`<br>Amelanchier x grandiflora `Autumn Brilliance`<br>Betula platyphylla 'Whitespire.`<br>Carpinus caroliniana<br>Celtis occidentalis<br>Ginkgo biloba `Princeton Sentry`<br>Juniperus chinensis `Mountbatten`<br>Malus x `Red Baron`<br>Picea glauca<br>Quercus robur `Regal Prince`<br>Species To Be Determined By City<br>Syringa reticulata `Ivory Silk`<br>Thuja occidentalis `Emerald`<br>Ulmus x `Morton Accolade` TM<br>BOTANICAL NAME<br>Aronia melanocarpa<br>Buxus x `Green Velvet`<br>Diervilla sessilifolia `Cool Splash`<br>Euonymus alatus `Compactus`<br>Hamamelis virginiana<br>Hydrangea arborescens `Annabelle`<br>Juniperus chinensis `Kallays Compact`<br>Physocarpus opulifolius `Little Devil` TM<br>Picea pungens `Glauca Globosa`<br>Rhus aromatica `Gro-Low`<br>Ribes alpinum `Green Mound`<br>Rosa shrub `Nearly Wild` | SIZE<br>3" CAL<br>7' HT<br>3" CAL<br>2 1/2" CAL<br>3" CAL<br>3" CAL<br>3" CAL<br>6' HT<br>2 1/2" CAL<br>7'-8' HT<br>3" CAL<br>2 1/2" CAL<br>6' HT<br>3" CAL<br>3" CAL<br>2 1/2" CAL<br>6' HT<br>3" CAL<br>3" CAL<br>3" CAL<br>2 1/2" CAL<br>6' HT<br>3" CAL<br>3" CAL<br>3" CAL<br>3" CAL<br>3" CAL<br>3" CAL<br>3" CAL<br>3" CAL<br>3" CAL<br>3" HT<br>15" HT<br>3' HT<br>4' HT<br>36" SPD<br>15" HT<br>24" HT<br>18" HT<br>24" HT<br>18" HT<br>24" HT<br>18" HT<br>24" HT<br>18" HT<br>3' HT<br>4' HT<br>18" HT<br>3' HT<br>18" HT<br>3' HT<br>18" HT<br>3' HT<br>18" HT<br>3' HT | ROOT<br>B&B<br>B&B<br>B&B<br>B&B<br>B&B<br>B&B<br>B&B<br>B&B<br>B&B<br>B&                                                                                                                                                                                                                                                                                                                                                                                                                                                                                                                                                    | REMARKS<br>Full, matching heads<br>Clump, min. 3 stems<br>Full, matching heads<br>Full, matching heads<br>Full, matching heads<br>Semi-sheared, fully branched to ground<br>Full, matching heads<br>Semi-sheared, fully branched to ground<br>Full, matching heads<br>Full, matching heads<br>Semi-sheared, fully branched to ground<br>Full, matching heads<br>Semi-sheared, fully branched to ground<br>Full, matching heads                                                                                                                                                                                                                                                                                                                                                                                | 1801 WASHINGTON<br>CITY OF MADISON, WI | LANDSCAPE PLAN                                   |
| 4<br>7<br>7<br>7<br>7<br>7<br>1                                                                    | Miss Kim Lilac<br>Tauton Yew<br>Alfredo Cranberrybush Viburnum<br>Wine & Roses Weigela<br>Minuet Weigela<br><u>COMMON NAME</u><br>Overdam Feather Reed Grass<br>Little Bluestem Grass<br>Prairie Dropseed                                                                                                                                                                                                                                                                                                                                                                                                                                                                                                                                              | Syringa patula `Miss Kim`<br>Taxus x media `Tauntoni`<br>Viburnum trilobum `Alfredo`<br>Weigela florida `Alexandra`<br>Weigela florida `Minuet`<br><u>BOTANICAL NAME</u><br>Calamagrostis x acutiflora `Overdam`<br>Schizachyrium scoparium                                                                                                                                                                                                                                                                                                                                                                                                                                                                                                                                                                                                                                                       | 3` HT<br>18" HT<br>3` HT<br>3` HT<br>15" HT<br><u>SIZE</u><br>1 GAL.<br>1 GAL.<br>1 GAL.                                                                                                                                                                                                                                                                                                                                                                                                                                                                                                                                                                                                                                                                                                                                                                                                                                                                                                                                                                                                                                                                                                                                                                                                                                                                                                                                 | CONT.<br>CONT.<br>B&B<br>CONT.<br>CONT.<br>POT<br>POT<br>POT<br>POT                                                                                                                                                                                                                                                                                                                                                                                                                                                                                                                                                          | REMARKS<br>24" Spacing<br>18" Spacing                                                                                                                                                                                                                                                                                                                                                                                                                                                                                                                                                                                                                                                                                                                                                                         |                                        |                                                  |
| TY<br>22<br>4<br>4<br>7<br>7<br>7<br>7<br>7<br>7<br>7<br>7<br>7<br>7<br>7<br>7<br>7<br>7<br>7<br>7 | Prairie Dropseed<br><u>COMMON NAME</u><br>Purple Dome New England Aster<br>Superba Astilbe<br>Visions Astilbe<br>Zagreb Coreopsis<br>Kim's Knee High Purple Coneflower<br>Rozanne Cranesbill<br>Chicago Fire Daylily<br>Happy Returns Daylily<br>Mini Pearl Daylily<br>Palace Purple Coral Bells<br>Francee Hosta<br>Blue Cadet Hosta<br>Blue Umbrellas Hosta<br>Striptease Hosta<br>Little Rocket Ligularia<br>Blue Wonder Catmint                                                                                                                                                                                                                                                                                                                    | Sporobolus heterolepis<br><u>BOTANICAL NAME</u><br>Aster novae-angliae 'Purple Dome'<br>Astilbe chinensis 'Superba'<br>Astilbe chinensis 'Visions'<br>Coreopsis verticillata 'Zagreb'<br>Echinacea purpurea 'Kim's Knee High' TM<br>Geranium x 'Rozanne' TM<br>Hemerocallis x 'Chicago Fire'<br>Hemerocallis x 'Chicago Fire'<br>Hemerocallis x 'Chicago Fire'<br>Hemerocallis x 'Happy Returns'<br>Hemerocallis x 'Mini Pearl'<br>Heuchera micrantha 'Palace Purple'<br>Hosta fortunei 'Francee'<br>Hosta x 'Blue Cadet'<br>Hosta x 'Blue Cadet'<br>Hosta x 'Stripease'<br>Ligularia stenocephala 'Little Rocket'<br>Nepeta x faassenii 'Blue Wonder'                                                                                                                                                                                                                                            | SIZE       4 1/2"       4 1/2"       4 1/2"       4 1/2"       4 1/2"       4 1/2"       4 1/2"       4 1/2"       4 1/2"       4 1/2"       4 1/2"       4 1/2"       4 1/2"       4 1/2"       4 1/2"       4 1/2"       4 1/2"       4 1/2"       4 1/2"       4 1/2"       4 1/2"       4 1/2"       4 1/2"       4 1/2"       4 1/2"       4 1/2"       4 1/2"       4 1/2"       4 1/2"       4 1/2"       4 1/2"       4 1/2"                                                                                                                                                                                                                                                                                                                                                                                                                                                                                                                                                                                                                                                                                                                                                                                                                                                                                                                                                                                     | POT         ROOT         POT         POT | 18" Spacing       REMARKS       18" Spacing       24" Spacing       18" Spacing       24" Spacing |                                        | 30'<br>0290<br>NAGER:<br>BACH, P.E.<br>': LJH/TM |