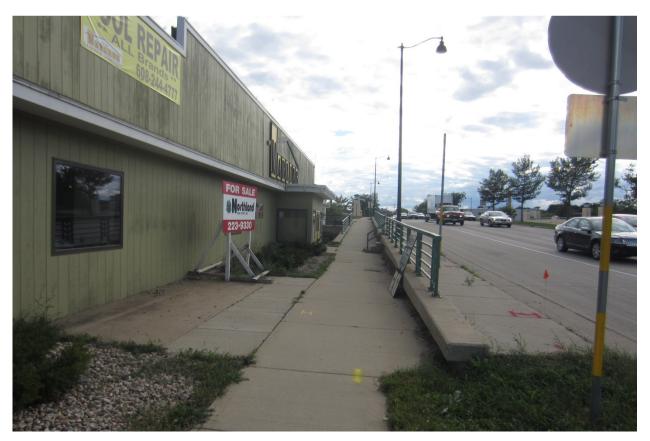

### Marling Lumber Property

February 5, 2016

EXISTING DRIVEWAY, LOOKING NORTH

EXISTING DRIVEWAY, LOOKING WEST

EXISTING DRIVEWAY, LOOKING SOUTH

WASHINGTON AVENUE, LOOKING SOUTH

WASHINGTON AVENUE, LOOKING NORTH