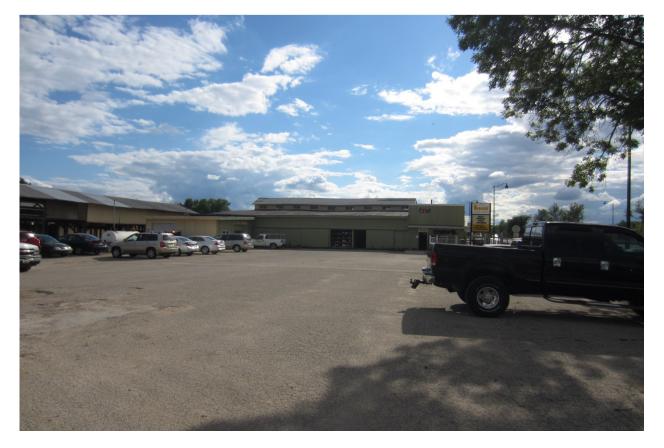

### Marling Lumber Property

February 5, 2016

EXISTING DRIVEWAY, LOOKING NORTH

EXISTING DRIVEWAY, LOOKING WEST

EXISTING DRIVEWAY, LOOKING SOUTH

WASHINGTON AVENUE, LOOKING SOUTH

WASHINGTON AVENUE, LOOKING NORTH