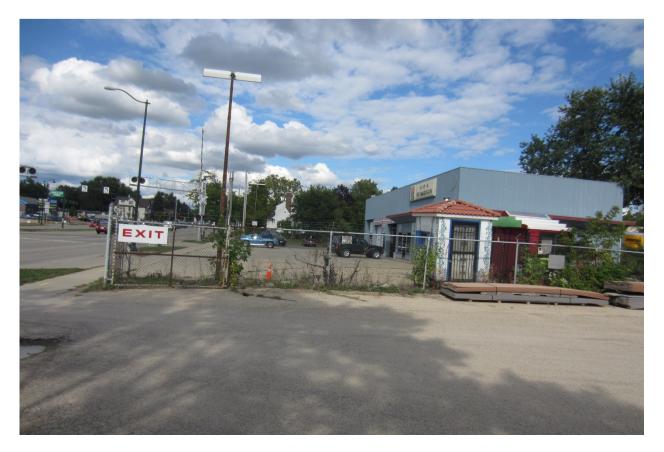

### Marling Lumber Property

February 5, 2016

EXISTING DRIVEWAY, LOOKING NORTH

EXISTING DRIVEWAY, LOOKING WEST

EXISTING DRIVEWAY, LOOKING SOUTH

WASHINGTON AVENUE, LOOKING SOUTH

WASHINGTON AVENUE, LOOKING NORTH

#### MAIN STREET, LOOKING NORTH

MAIN STREET, LOOKING NORTH

PROPERTY DETAILS: ADDRESS: 1801 EAST WASHINGTON AVENUE OWNER: CAMPBELL CAPITAL GROUP, LLC LEGAL DESCRIPTION:

Part of the southwest quarter of section six (6), and fractional lot two (2) of section seven (7) in township seven (7) north, range ten (10) east being a part of block two hundred seventy-five (275) of farwells replat and addition to the city of madison, bounded on the southwest by the yahara river, on the southeast by and addition to the city of madison, bounded on the southwest by the yahara river, on the southeast by east main street, on the northwest by east washington avenue and of the northeast by a line drawn from a point on the southeasterly side of east washington avenue four hundred fifteen and two tenths (415.2) feet southwesterly from the north corner of said block where the southerly side of the right-of-way of the chicago & northwestern railway company intersects said block, thence easterly along the southerly line of said right-of-way to a point where a line drawn parallel with south first street two hundred fifty-one (251) feet southwesterly therefrom intersects said southerly line of said right-of-way; thence southeasterly parallel with south first street to a point on the northwesterly line of east main street two hundred fifty-one (251) feet from the east corner of said block, excepting therefrom a strip of land fifty (50) feet in width off the southwest end of said block immediately adjoining the northeast bank of said river. excepting therefrom those lands in award of compensation recorded october 11, 2005 as document no. 4119468 corrected by those lands in award of compensation recorded october 11, 2005 as document no. 4119468 corrected by affidavit recorded september 12, 2006 as document no. 4233949.