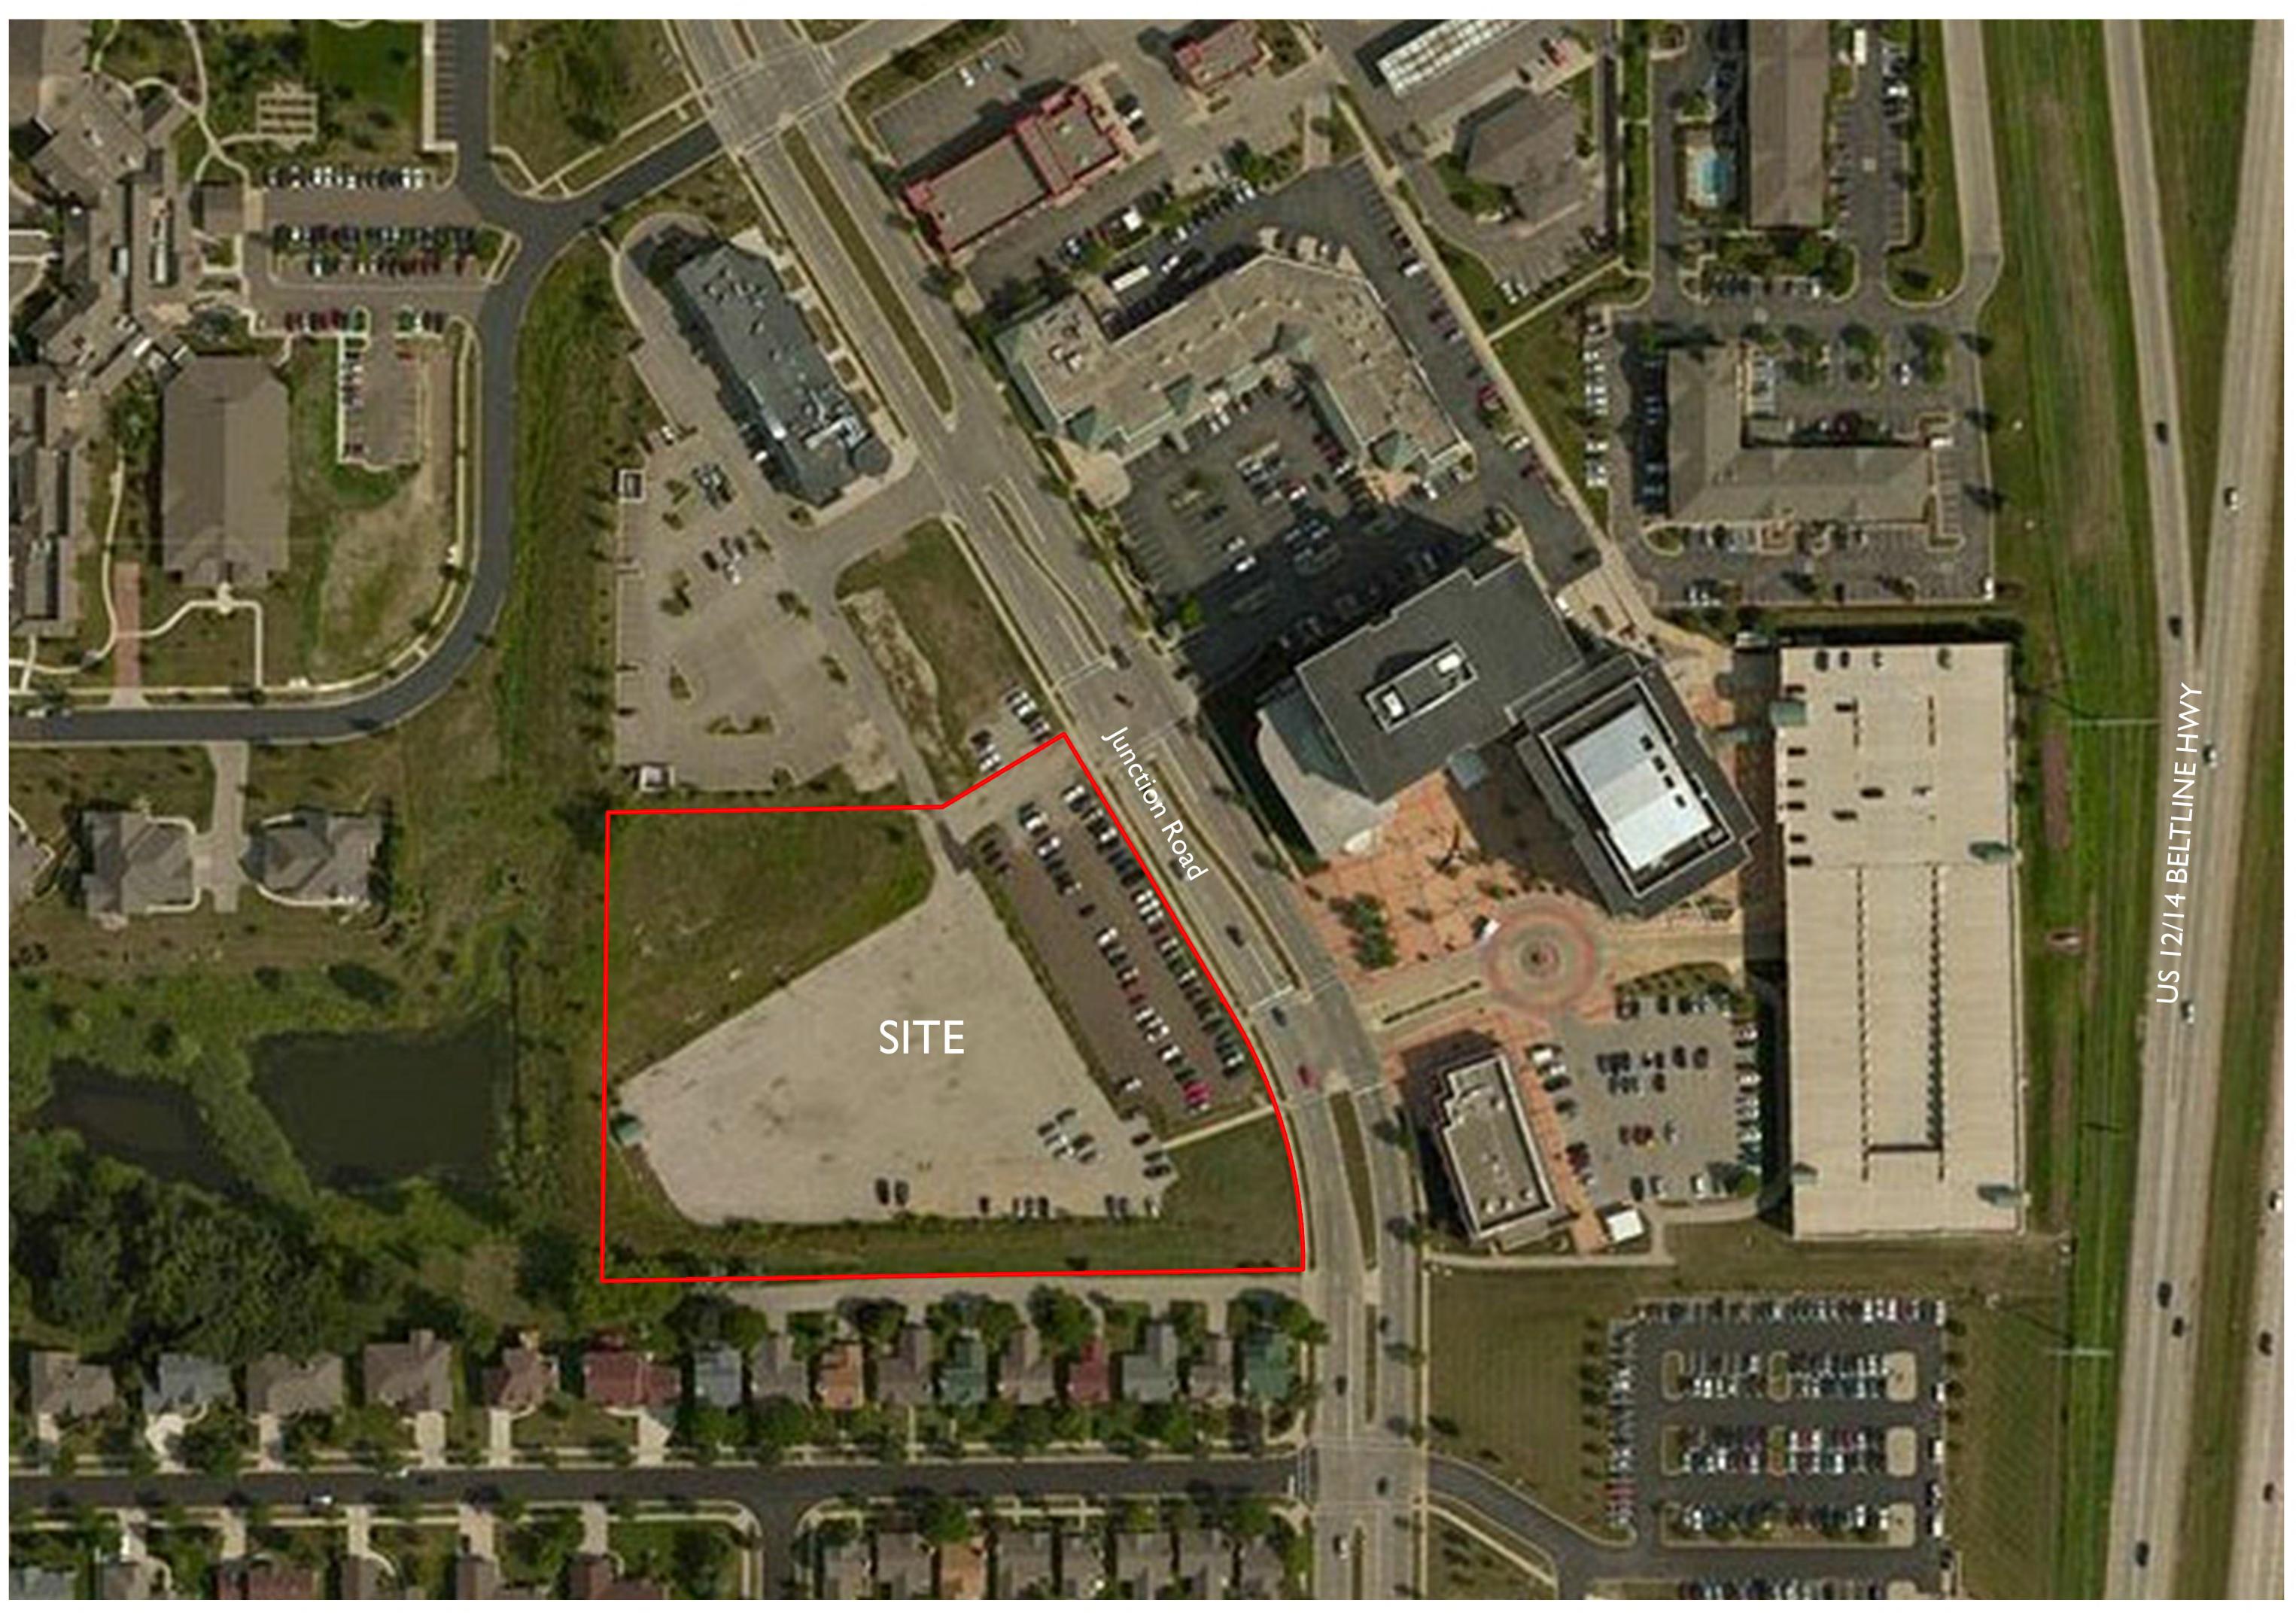

### **Introduction:**

The 4.5 acre site is located on Junction Road and is part of an approved PUD-GDP that established a guide for redevelopment of the site. Attached is an Exhibit that depicts the boundaries of this SIP and its relationship to the surrounding GDP.

# VIEWS OF SURROUNDING CONTEXT AND SITE

518-542 Junction Rd. Madison, WI Aug. 25, 2015

CIRCULATION/TRANSPORTATION DIAGRAM

518-542 Junction Rd

Madison, WI

Aug. 25, 2015 knothe bruce