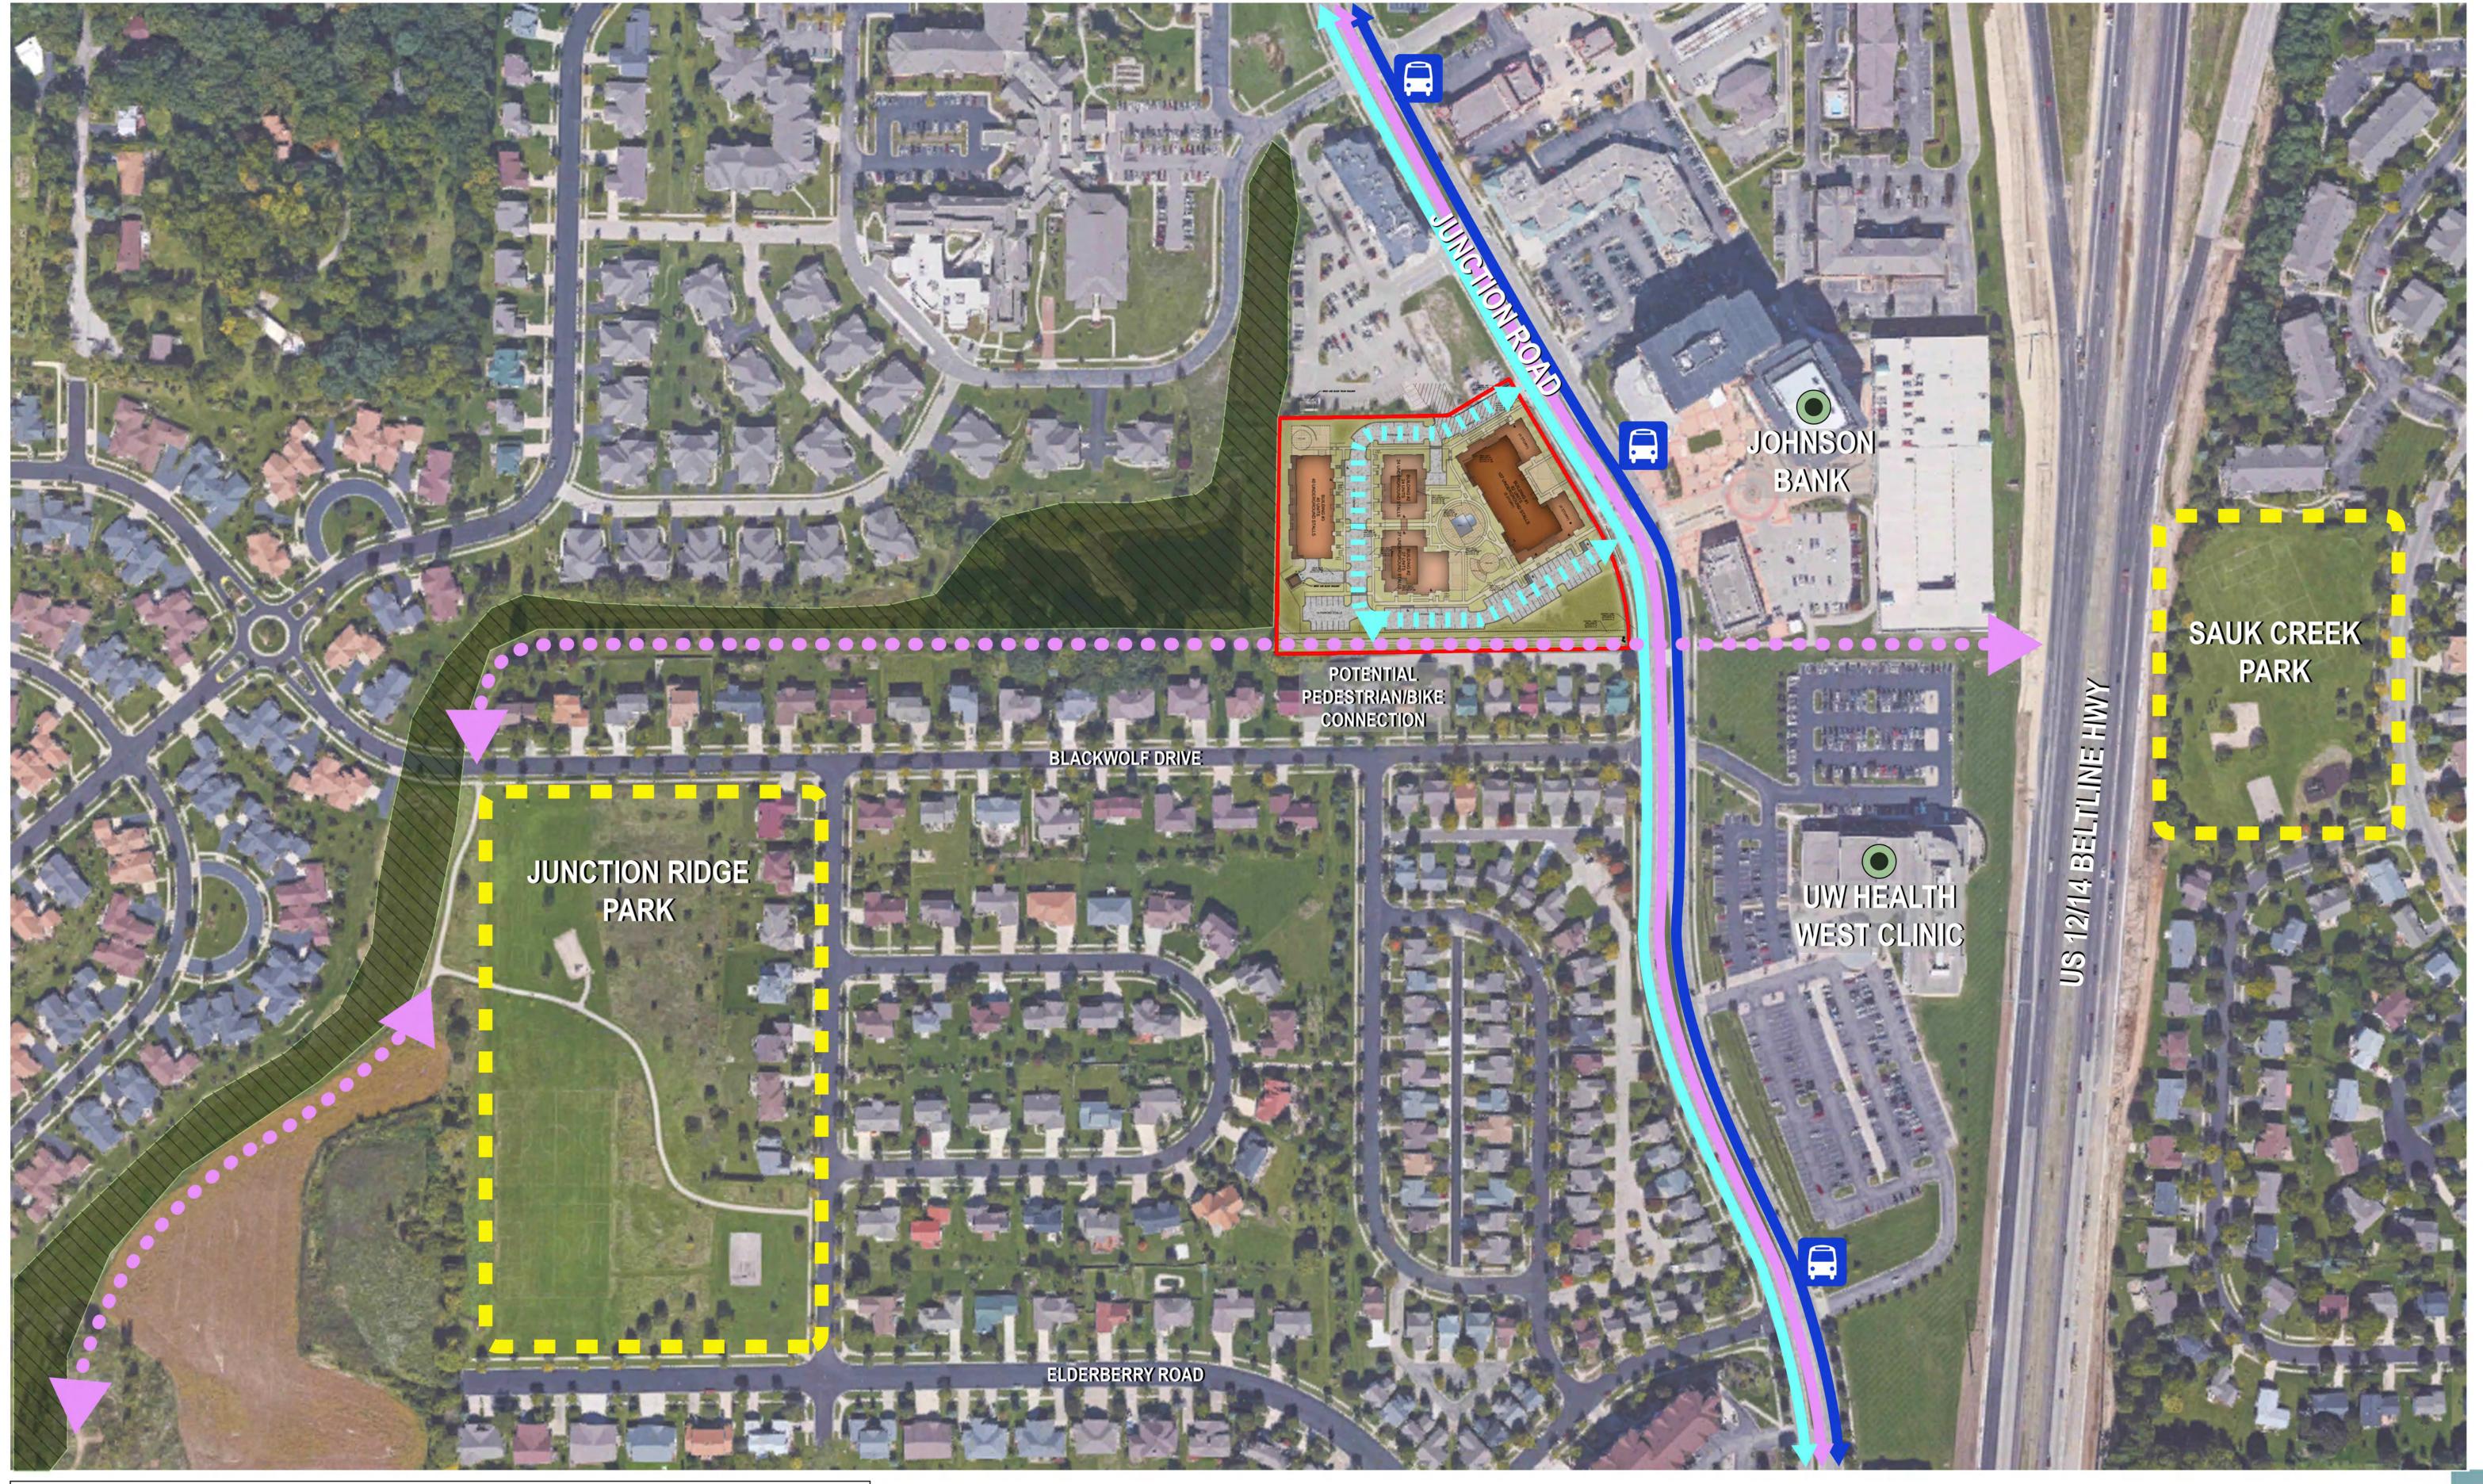

### **Introduction:**

The 4.5 acre site is located on Junction Road and is part of an approved PUD-GDP that established a guide for redevelopment of the site. Attached is an Exhibit that depicts the boundaries of this SIP and its relationship to the surrounding GDP.

Vehicular access is achieved from two entry drives on Junction Road leading to a looped private street and parking. Traffic flow is distributed across the two entries and the southern entry provides a lighted intersection. Pedestrian and bicycle connections are facilitated with an extensive internal walk system that also connects to the Junction Road corridor. Bicycle parking is designed to meet the City requirements.

# VIEWS OF SURROUNDING CONTEXT AND SITE

518-542 Junction Rd. Madison, WI Aug. 25, 2015

CIRCULATION/TRANSPORTATION DIAGRAM

518-542 Junction Rd

Madison, WI

Aug. 25, 2015 knothe bruce