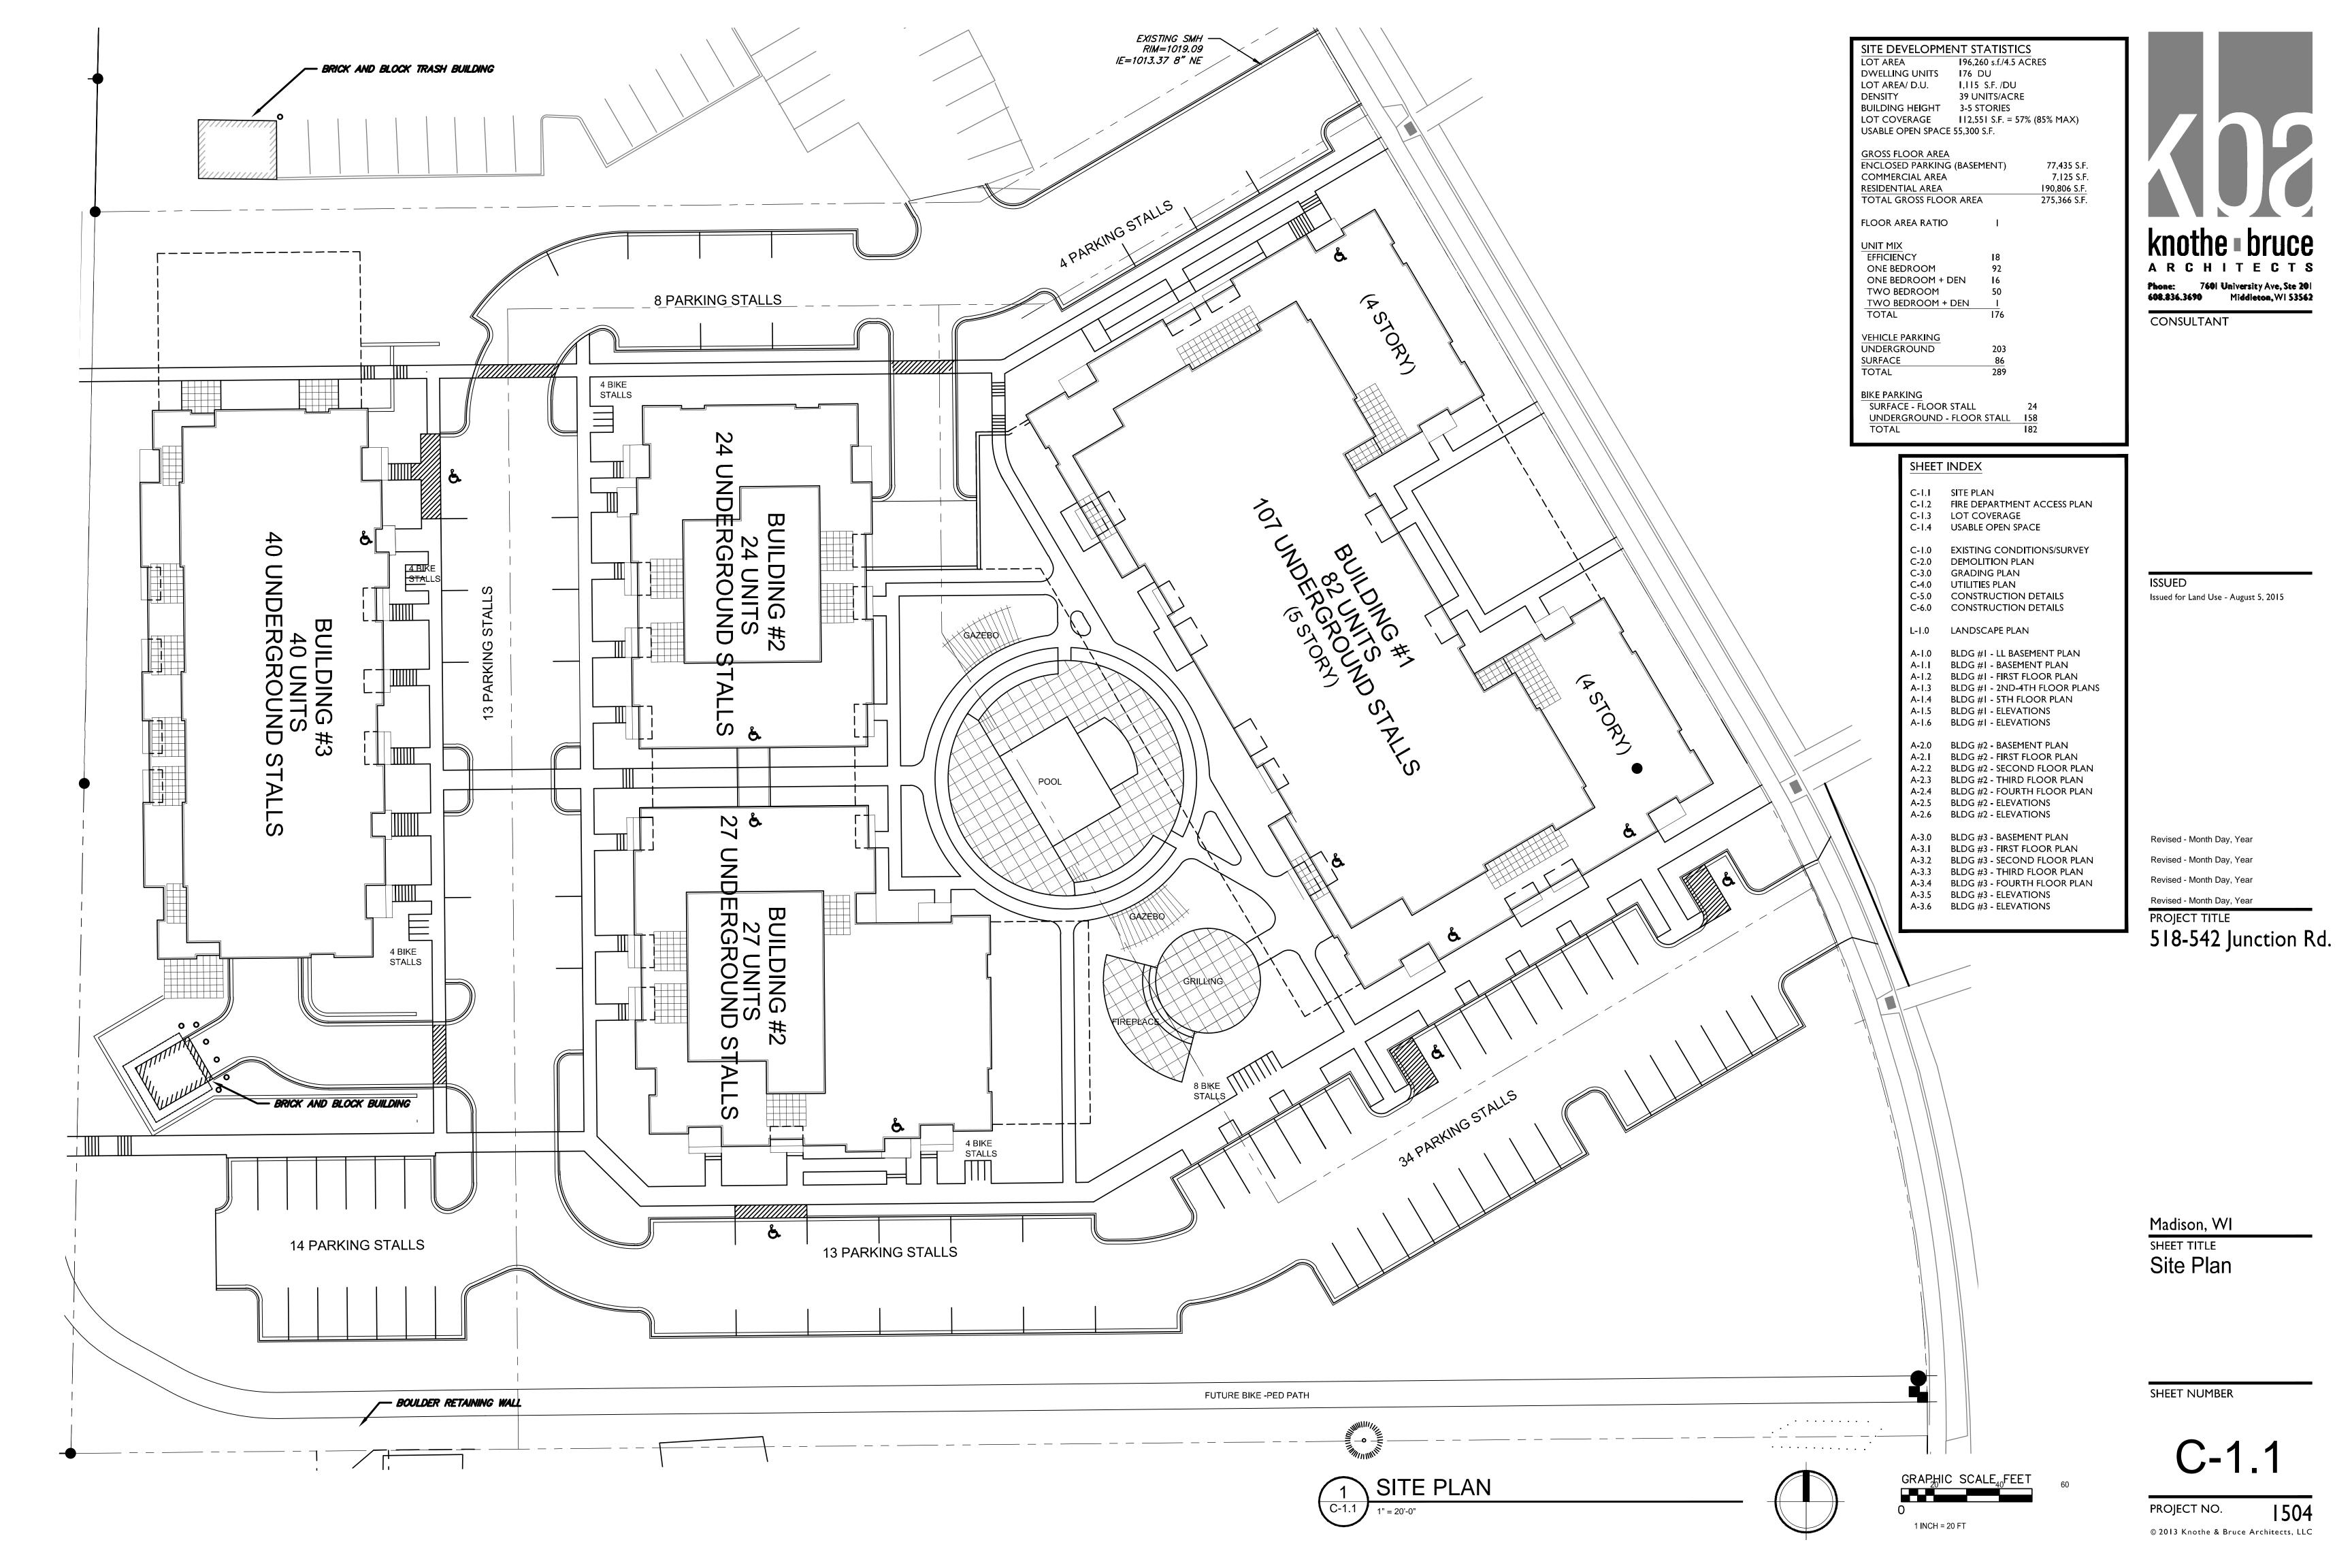

### **Project Description:**

The proposed development consists of three buildings of three to five stories surrounding a landscaped courtyard. The development fronts the Junction Road streetscape with first level commercial uses and includes residential uses on remaining areas. Parking is located in basement parking garages under each building. The buildings will contain 176 apartments and 7,125 square feet commercial space.

Vehicular access is achieved from two entry drives on Junction Road leading to a looped private street and parking. Traffic flow is distributed across the two entries and the southern entry provides a lighted intersection. Pedestrian and bicycle connections are facilitated with an extensive internal walk system that also connects to the Junction Road corridor. Bicycle parking is designed to meet the City requirements.

### **Site Development Data:**

Densities:

Lot Area 196,260 S.F. or 4.5 acres

Dwelling Units 176 units
Commercial Area 7,125 SF
Lot Area / D.U. 1,115 S.F./unit

Density 39 units/acre

Dwelling Unit Mix: Apartments

 Efficiency
 18

 One Bedroom
 92

 One Bedroom + Den
 16

 Two Bedroom
 50

 Two Bedroom + Den
 1

 Total
 176

Building Height: 3-5 Stories

Vehicle Parking Stalls

Surface 87
Underground 203
Total 290

Revised - Month Day, Year

Revised - Month Day, Year

518-542 Junction Rd.

Madison, WI

SHEET TITLE
Site Plan

SHEET NUMBER

C-1.1

PROJECT NO. 15

© 2013 Knothe & Bruce Architects,

Revised - Month Day, Year

Revised - Month Day, Year

PROJECT TITLE 518-542 Junction Rd.

Madison, WI

SHEET TITLE
Site Plan

SHEET NUMBER

PROJECT NO. © 2013 Knothe & Bruce Architects,