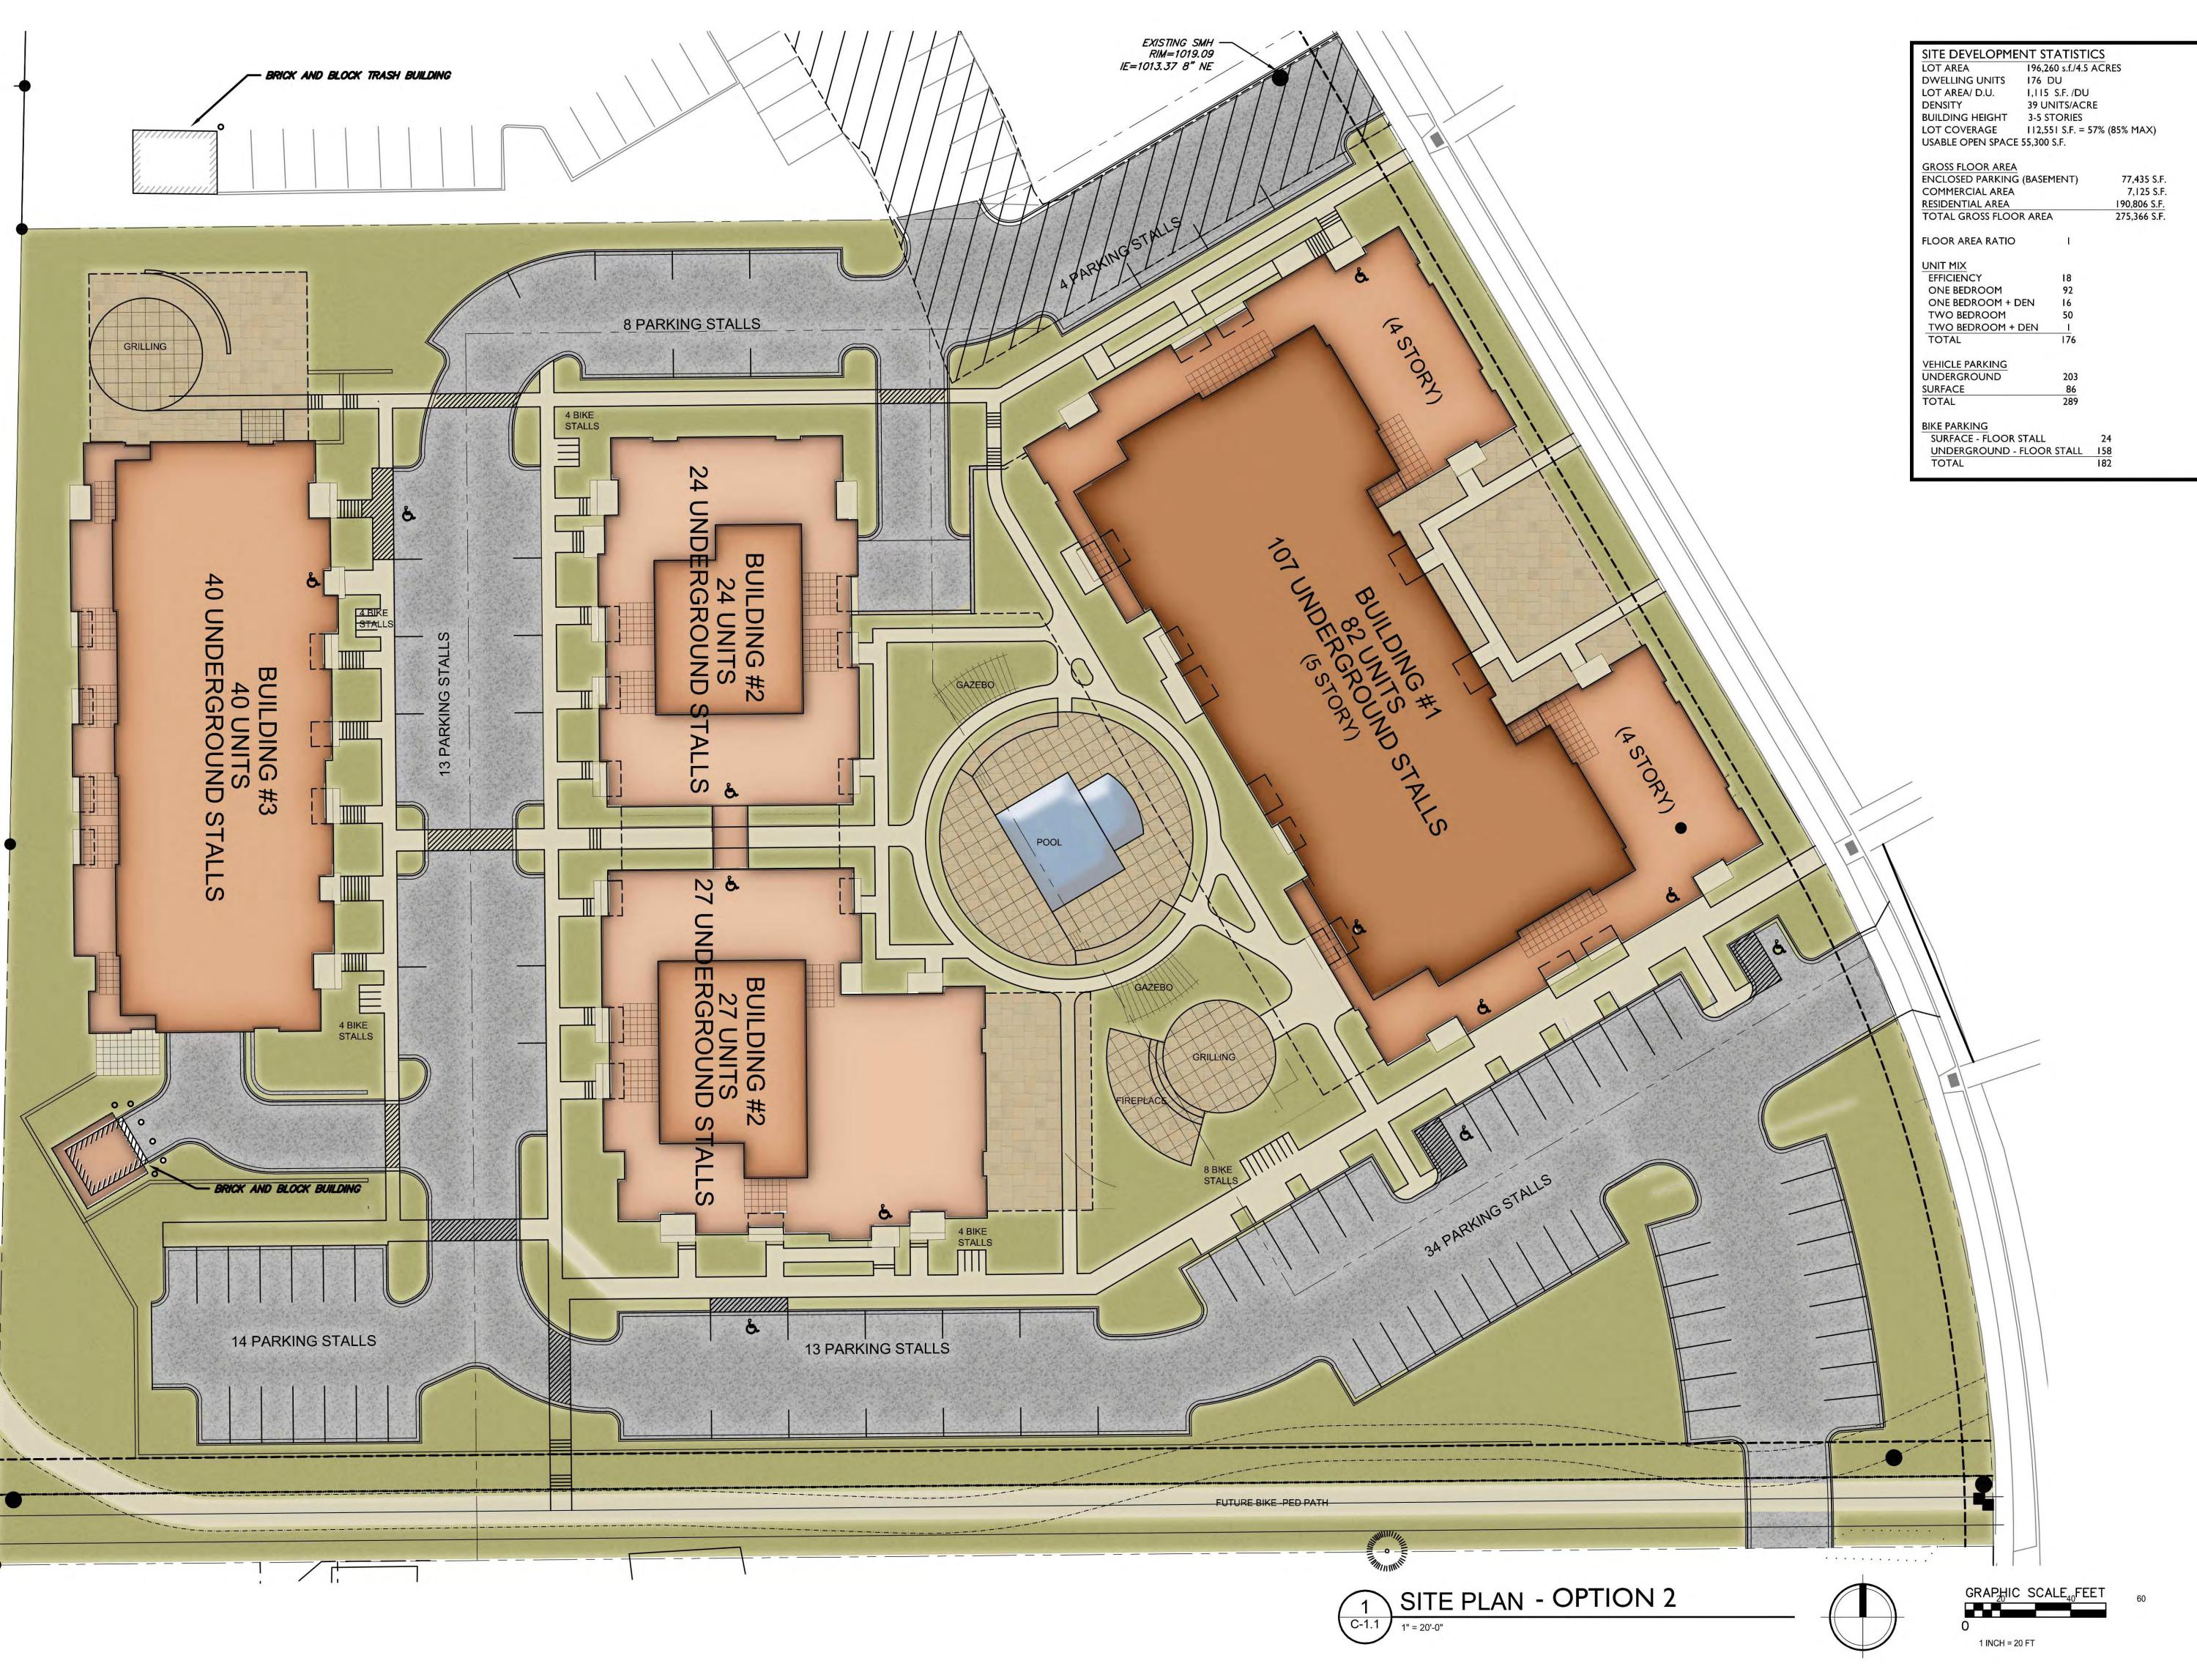

### **Project Description:**

The proposed development consists of three buildings of three to five stories surrounding a landscaped courtyard. The development fronts the Junction Road streetscape with first level commercial uses and includes residential uses on remaining areas. Parking is located in basement parking garages under each building. The buildings will contain 176 apartments and 7,125 square feet commercial space.

Vehicular access is achieved from two entry drives on Junction Road leading to a looped private street and parking. Traffic flow is distributed across the two entries and the southern entry provides a lighted intersection. Pedestrian and bicycle connections are facilitated with an extensive internal walk system that also connects to the Junction Road corridor. Bicycle parking is designed to meet the City requirements.

### **Site Development Data:**

Densities:

Lot Area 196,260 S.F. or 4.5 acres

Dwelling Units 176 units
Commercial Area 7,125 SF
Lot Area / D.U. 1,115 S.F./unit

Density 39 units/acre

Dwelling Unit Mix: Apartments

 Efficiency
 18

 One Bedroom
 92

 One Bedroom + Den
 16

 Two Bedroom
 50

 Two Bedroom + Den
 1

 Total
 176

Building Height: 3-5 Stories

Vehicle Parking Stalls

Surface 87
Underground 203
Total 290

© 2013 Knothe & Bruce Architects,

Revised - Month Day, Year

Revised - Month Day, Year

PROJECT TITLE 518-542 Junction Rd.

Madison, WI

SHEET TITLE
Site Plan

SHEET NUMBER

PROJECT NO. © 2013 Knothe & Bruce Architects,