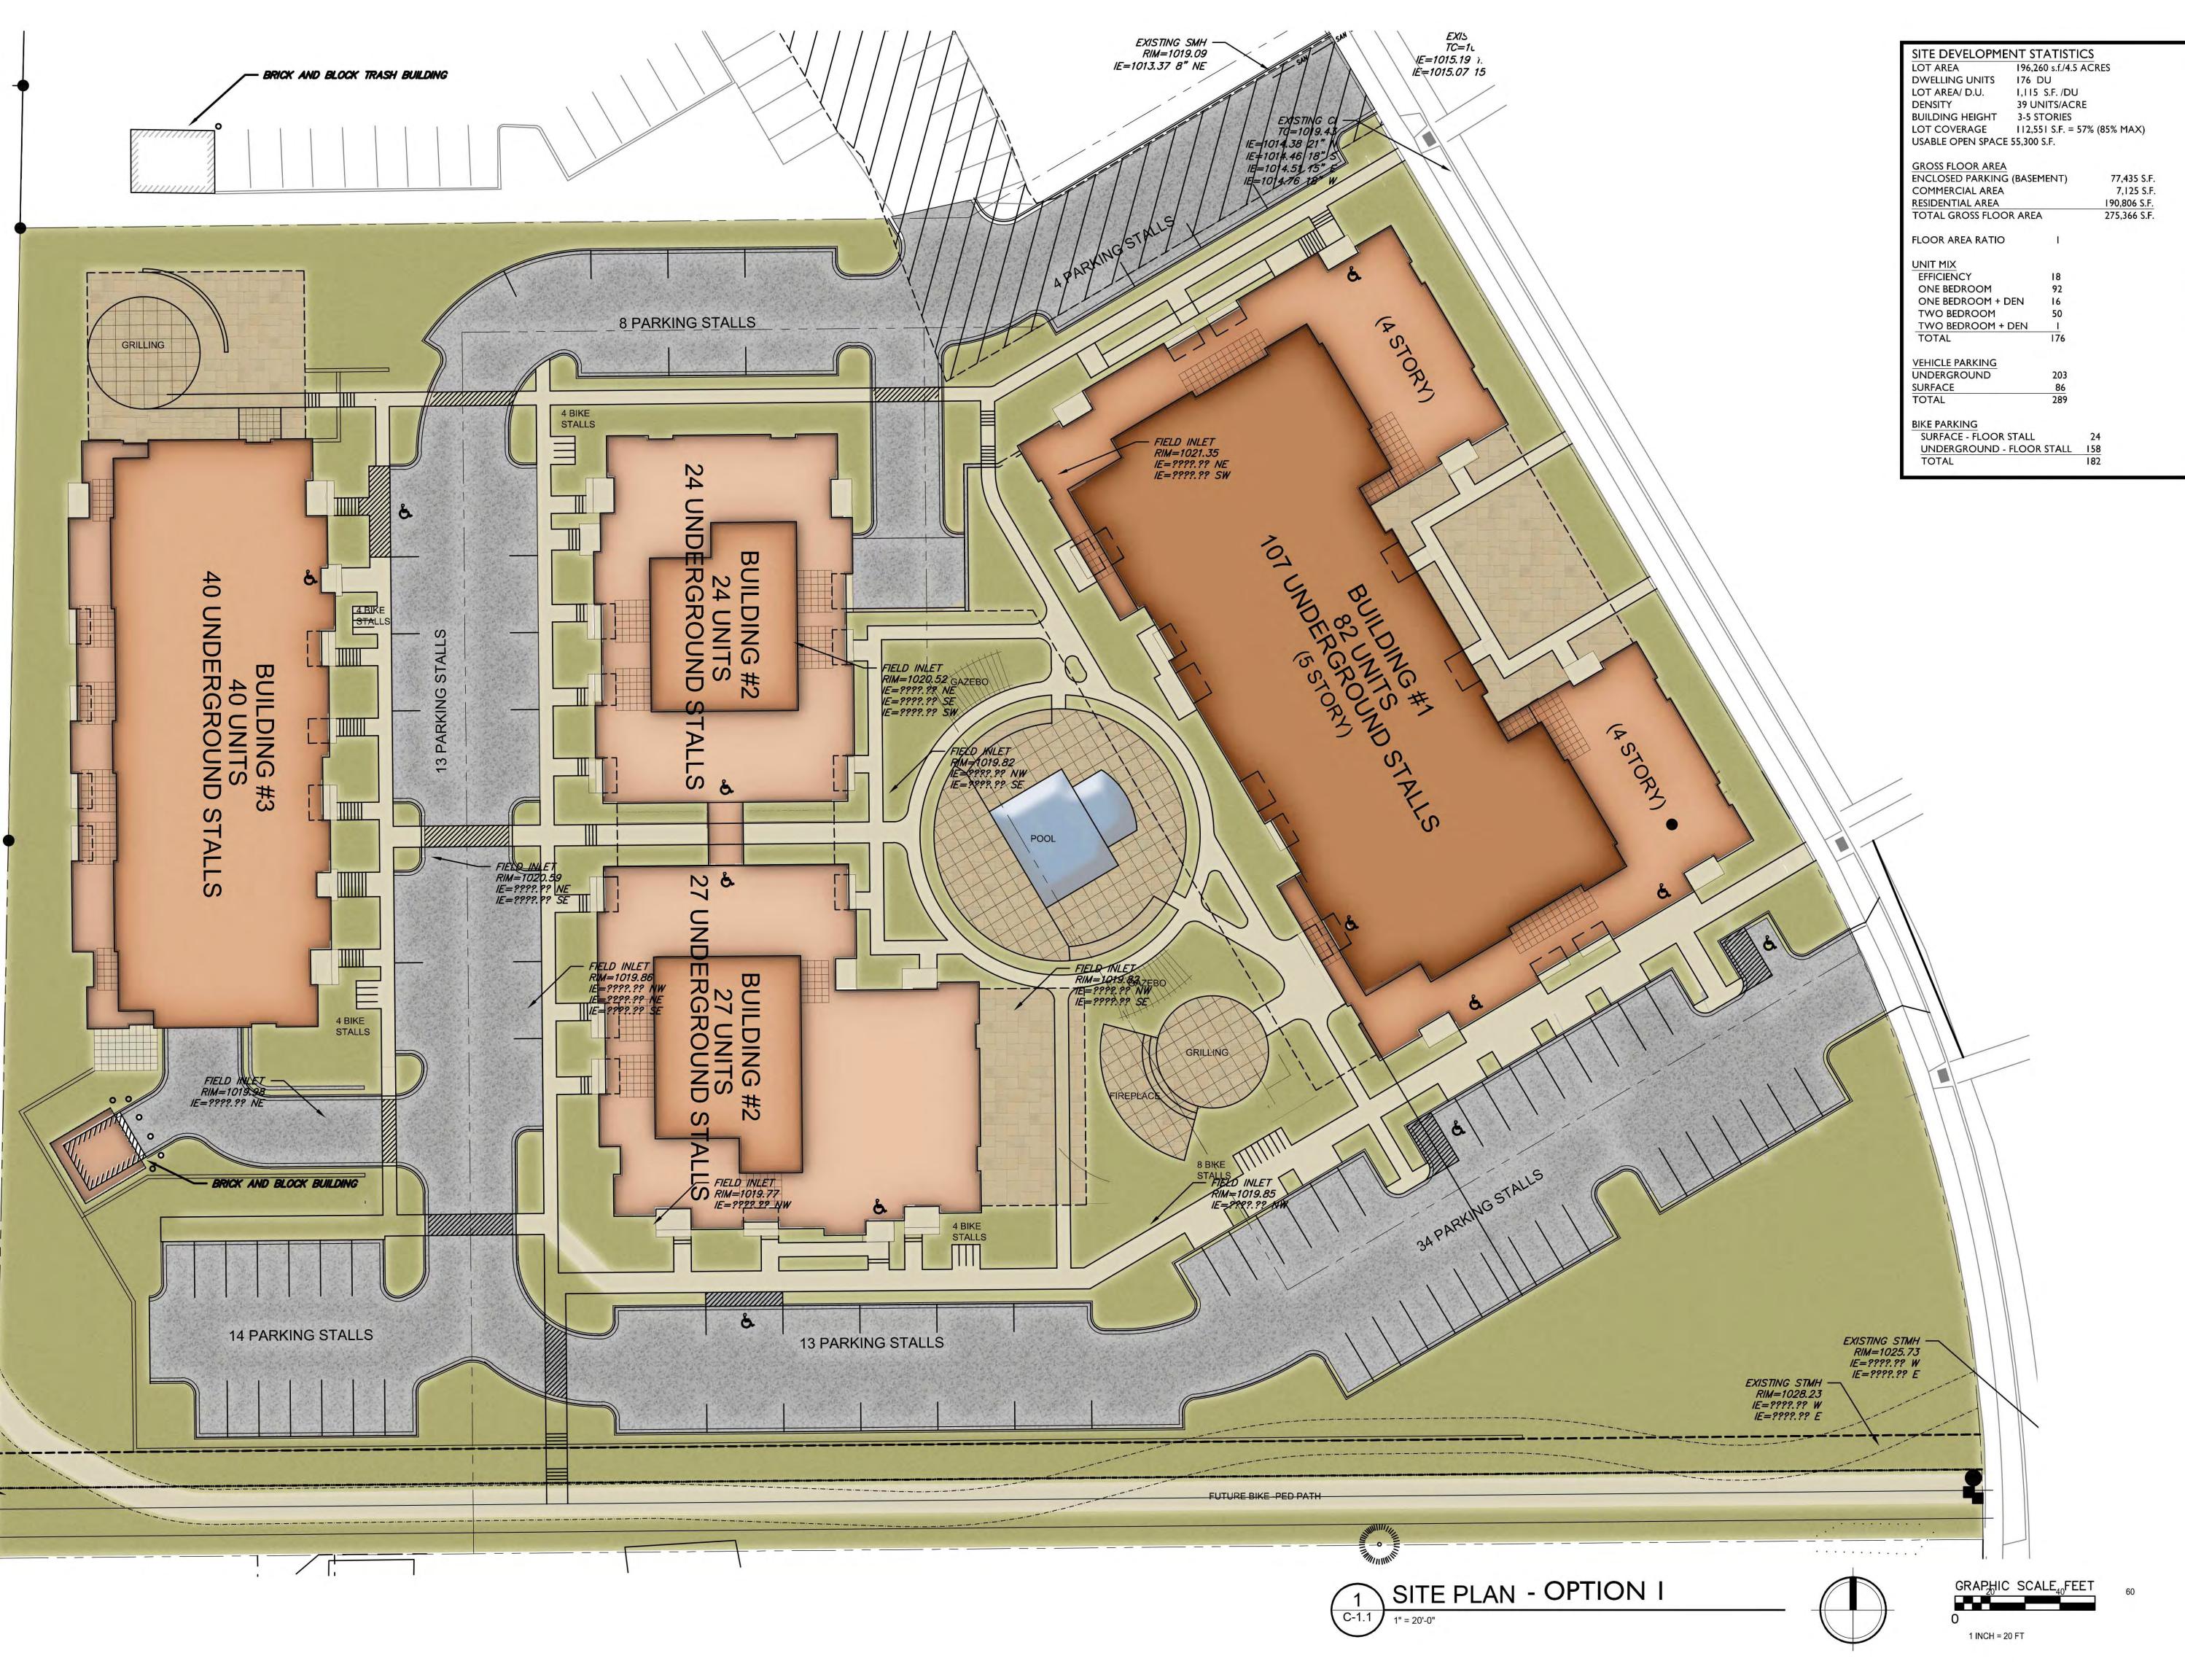

### **Project Description:**

The proposed development consists of three buildings of three to five stories surrounding a landscaped courtyard. The development fronts the Junction Road streetscape with first level commercial uses and includes residential uses on remaining areas. Parking is located in basement parking garages under each building. The buildings will contain 176 apartments and 7,125 square feet commercial space.

Vehicular access is achieved from two entry drives on Junction Road leading to a looped private street and parking. Traffic flow is distributed across the two entries and the southern entry provides a lighted intersection. Pedestrian and bicycle connections are facilitated with an extensive internal walk system that also connects to the Junction Road corridor. Bicycle parking is designed to meet the City requirements.

### **Site Development Data:**

Densities:

Lot Area 196,260 S.F. or 4.5 acres

Dwelling Units 176 units
Commercial Area 7,125 SF
Lot Area / D.U. 1,115 S.F./unit

Density 39 units/acre

Dwelling Unit Mix: Apartments

 Efficiency
 18

 One Bedroom
 92

 One Bedroom + Den
 16

 Two Bedroom
 50

 Two Bedroom + Den
 1

 Total
 176

Building Height: 3-5 Stories

Vehicle Parking Stalls

Surface 87
Underground 203
Total 290

Revised - Month Day, Year

Revised - Month Day, Year

518-542 Junction Rd.

Madison, WI

SHEET TITLE
Site Plan

SHEET NUMBER

C-1.1

PROJECT NO. 15