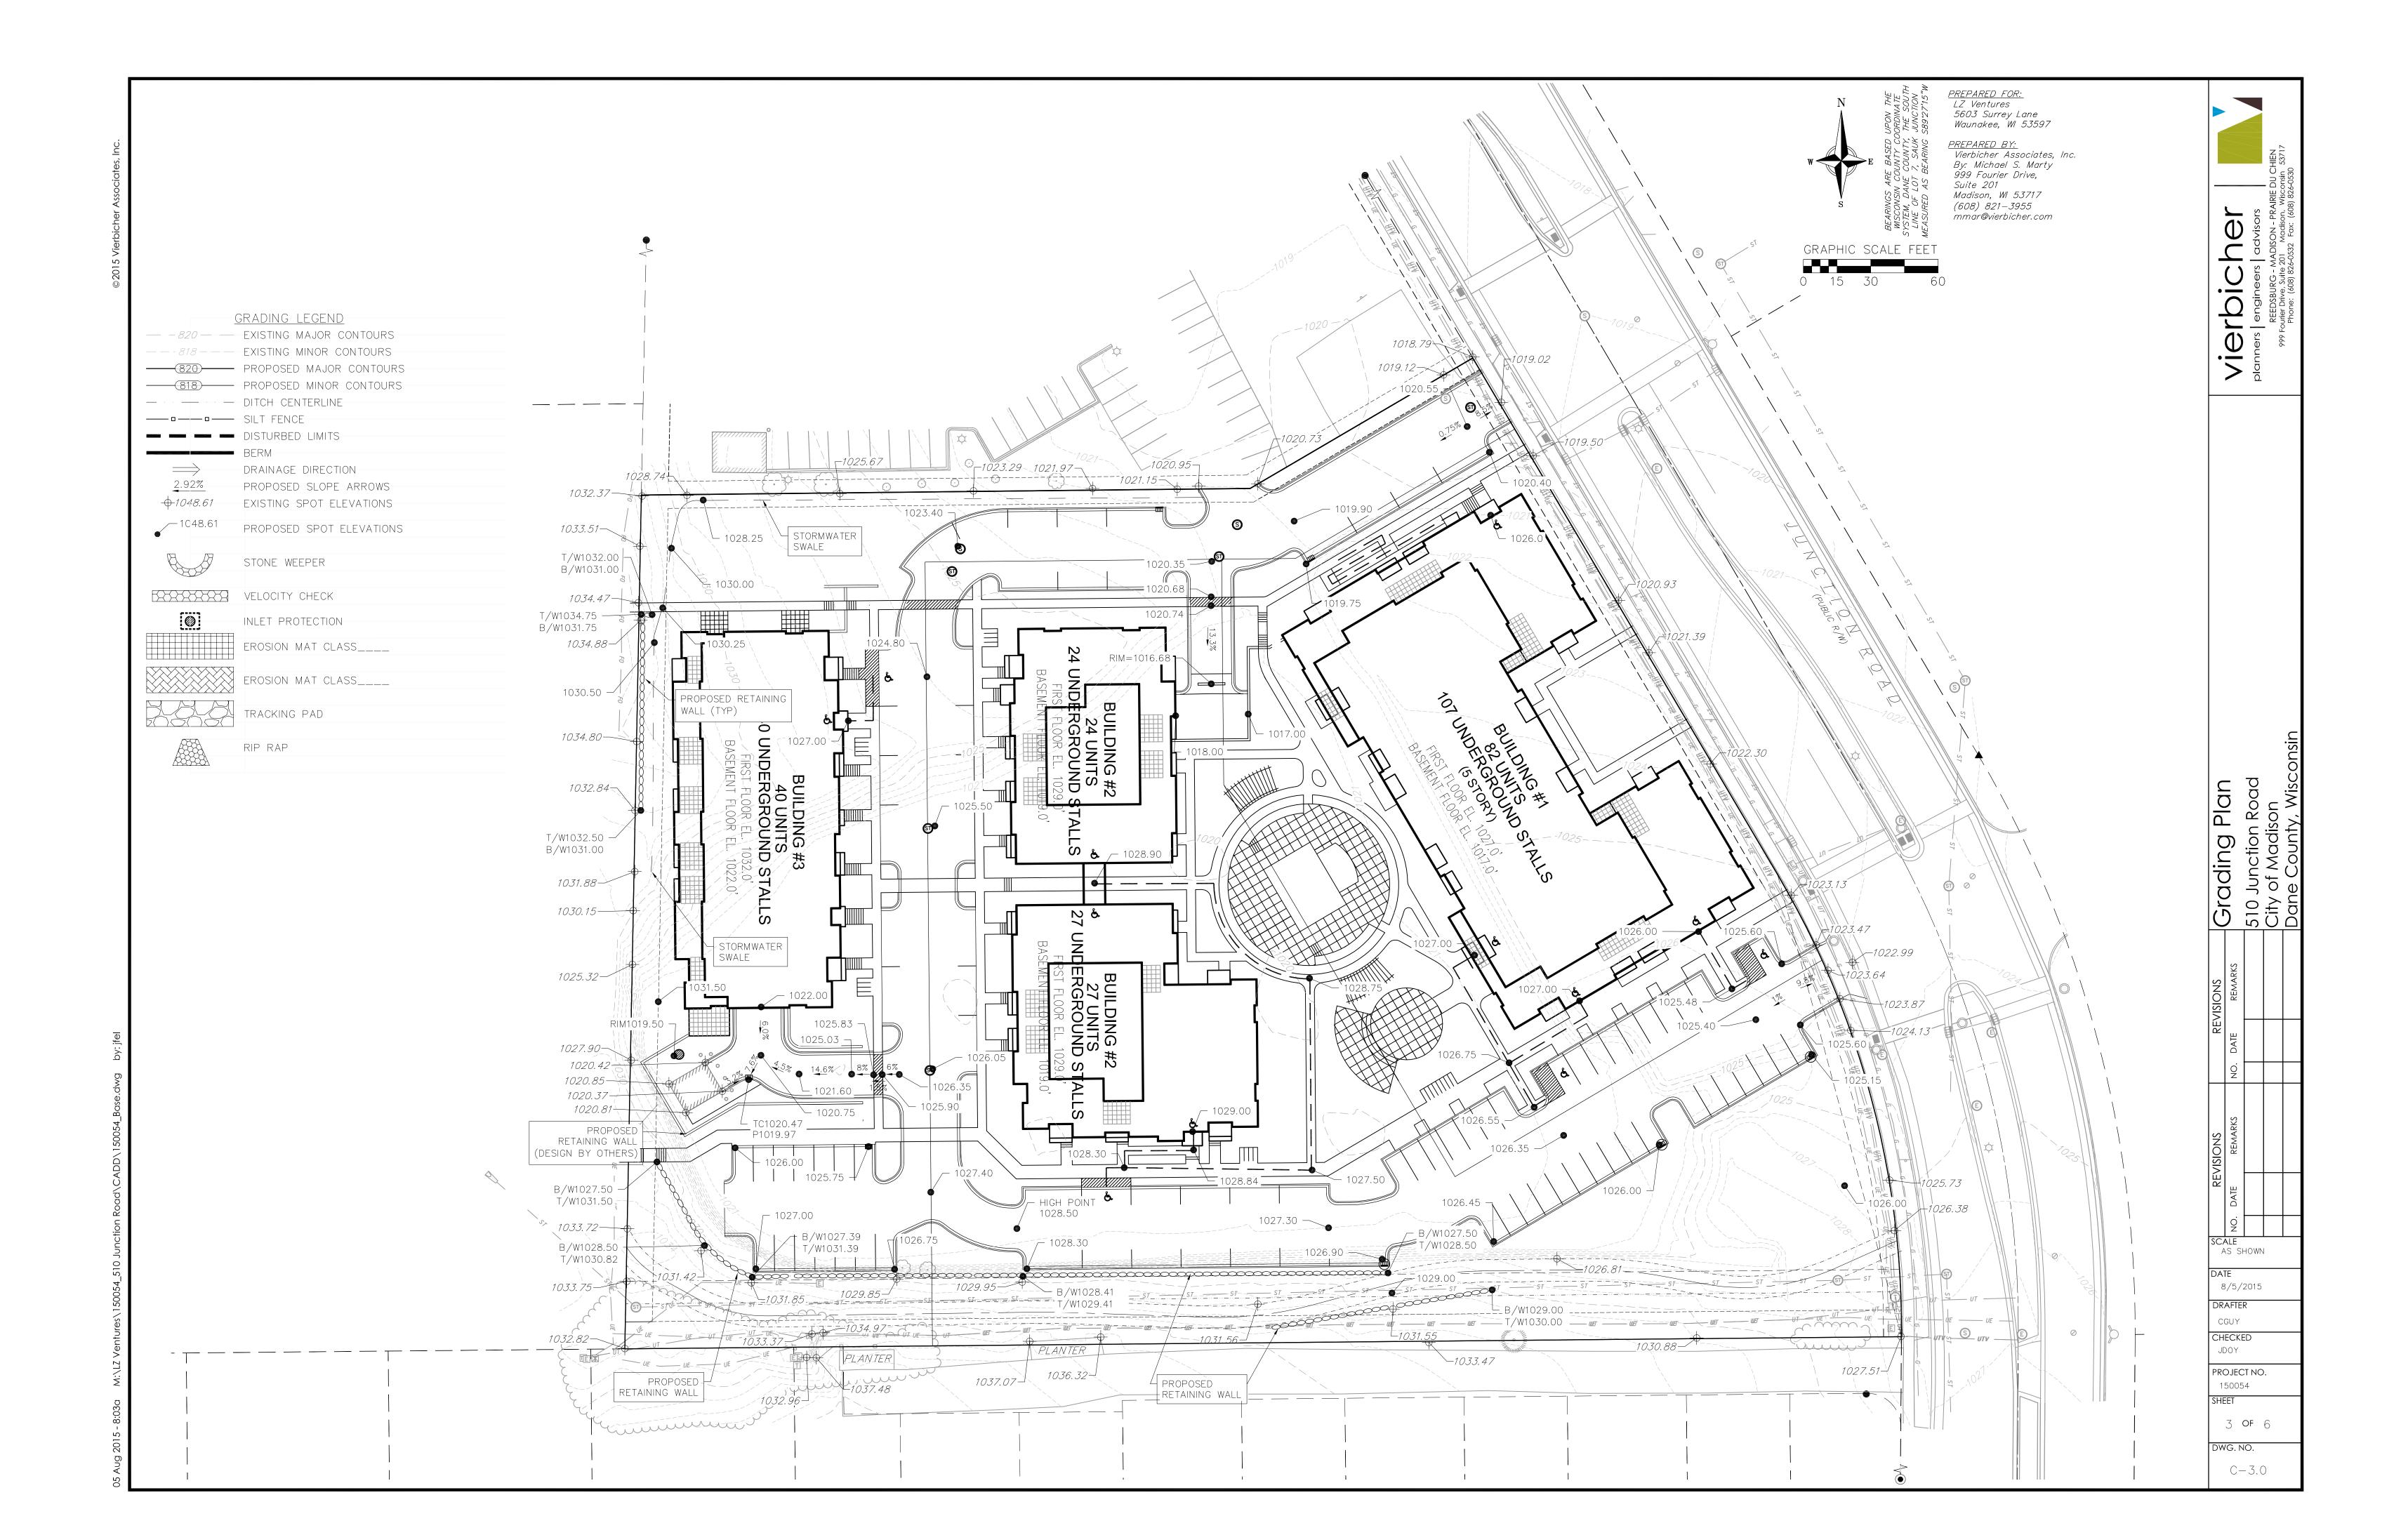

### **Project Description:**

The proposed development consists of three buildings of three to five stories surrounding a landscaped courtyard. The development fronts the Junction Road streetscape with first level commercial uses and includes residential uses on remaining areas. Parking is located in basement parking garages under each building. The buildings will contain 176 apartments and 7,125 square feet commercial space.

Vehicular access is achieved from two entry drives on Junction Road leading to a looped private street and parking. Traffic flow is distributed across the two entries and the southern entry provides a lighted intersection. Pedestrian and bicycle connections are facilitated with an extensive internal walk system that also connects to the Junction Road corridor. Bicycle parking is designed to meet the City requirements.