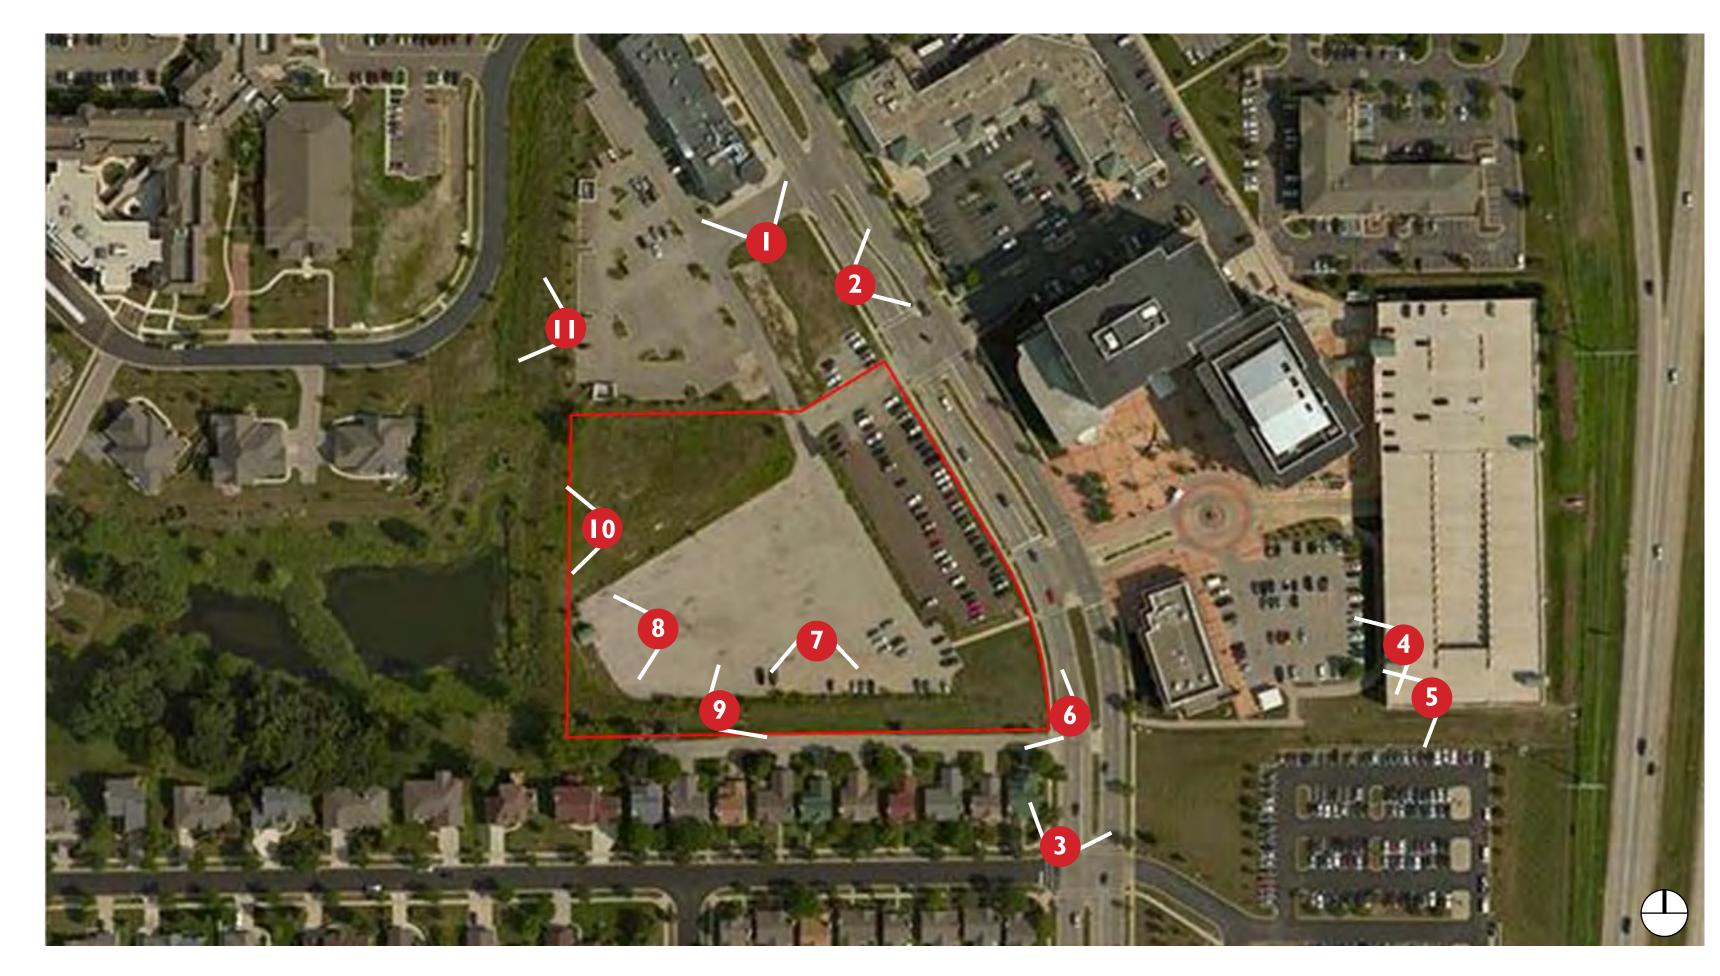

# VIEWS OF SURROUNDING CONTEXT AND SITE

518-542 Junction Rd. Madison, WI Aug. 25, 2015

CIRCULATION/TRANSPORTATION DIAGRAM

518-542 Junction Rd

Madison, WI

Aug. 25, 2015 knothe bruce

# CIRCULATION/TRANSPORTATION DIAGRAM

knothe bruce
ARCHITEGTS
Phone: 7601 University Ave, Ste 201
608.836.3690 Middleton, WI 53562

CONSULTANT

ISSUED Issued for Land Use - August 5, 2015

Revised - Month Day, Year