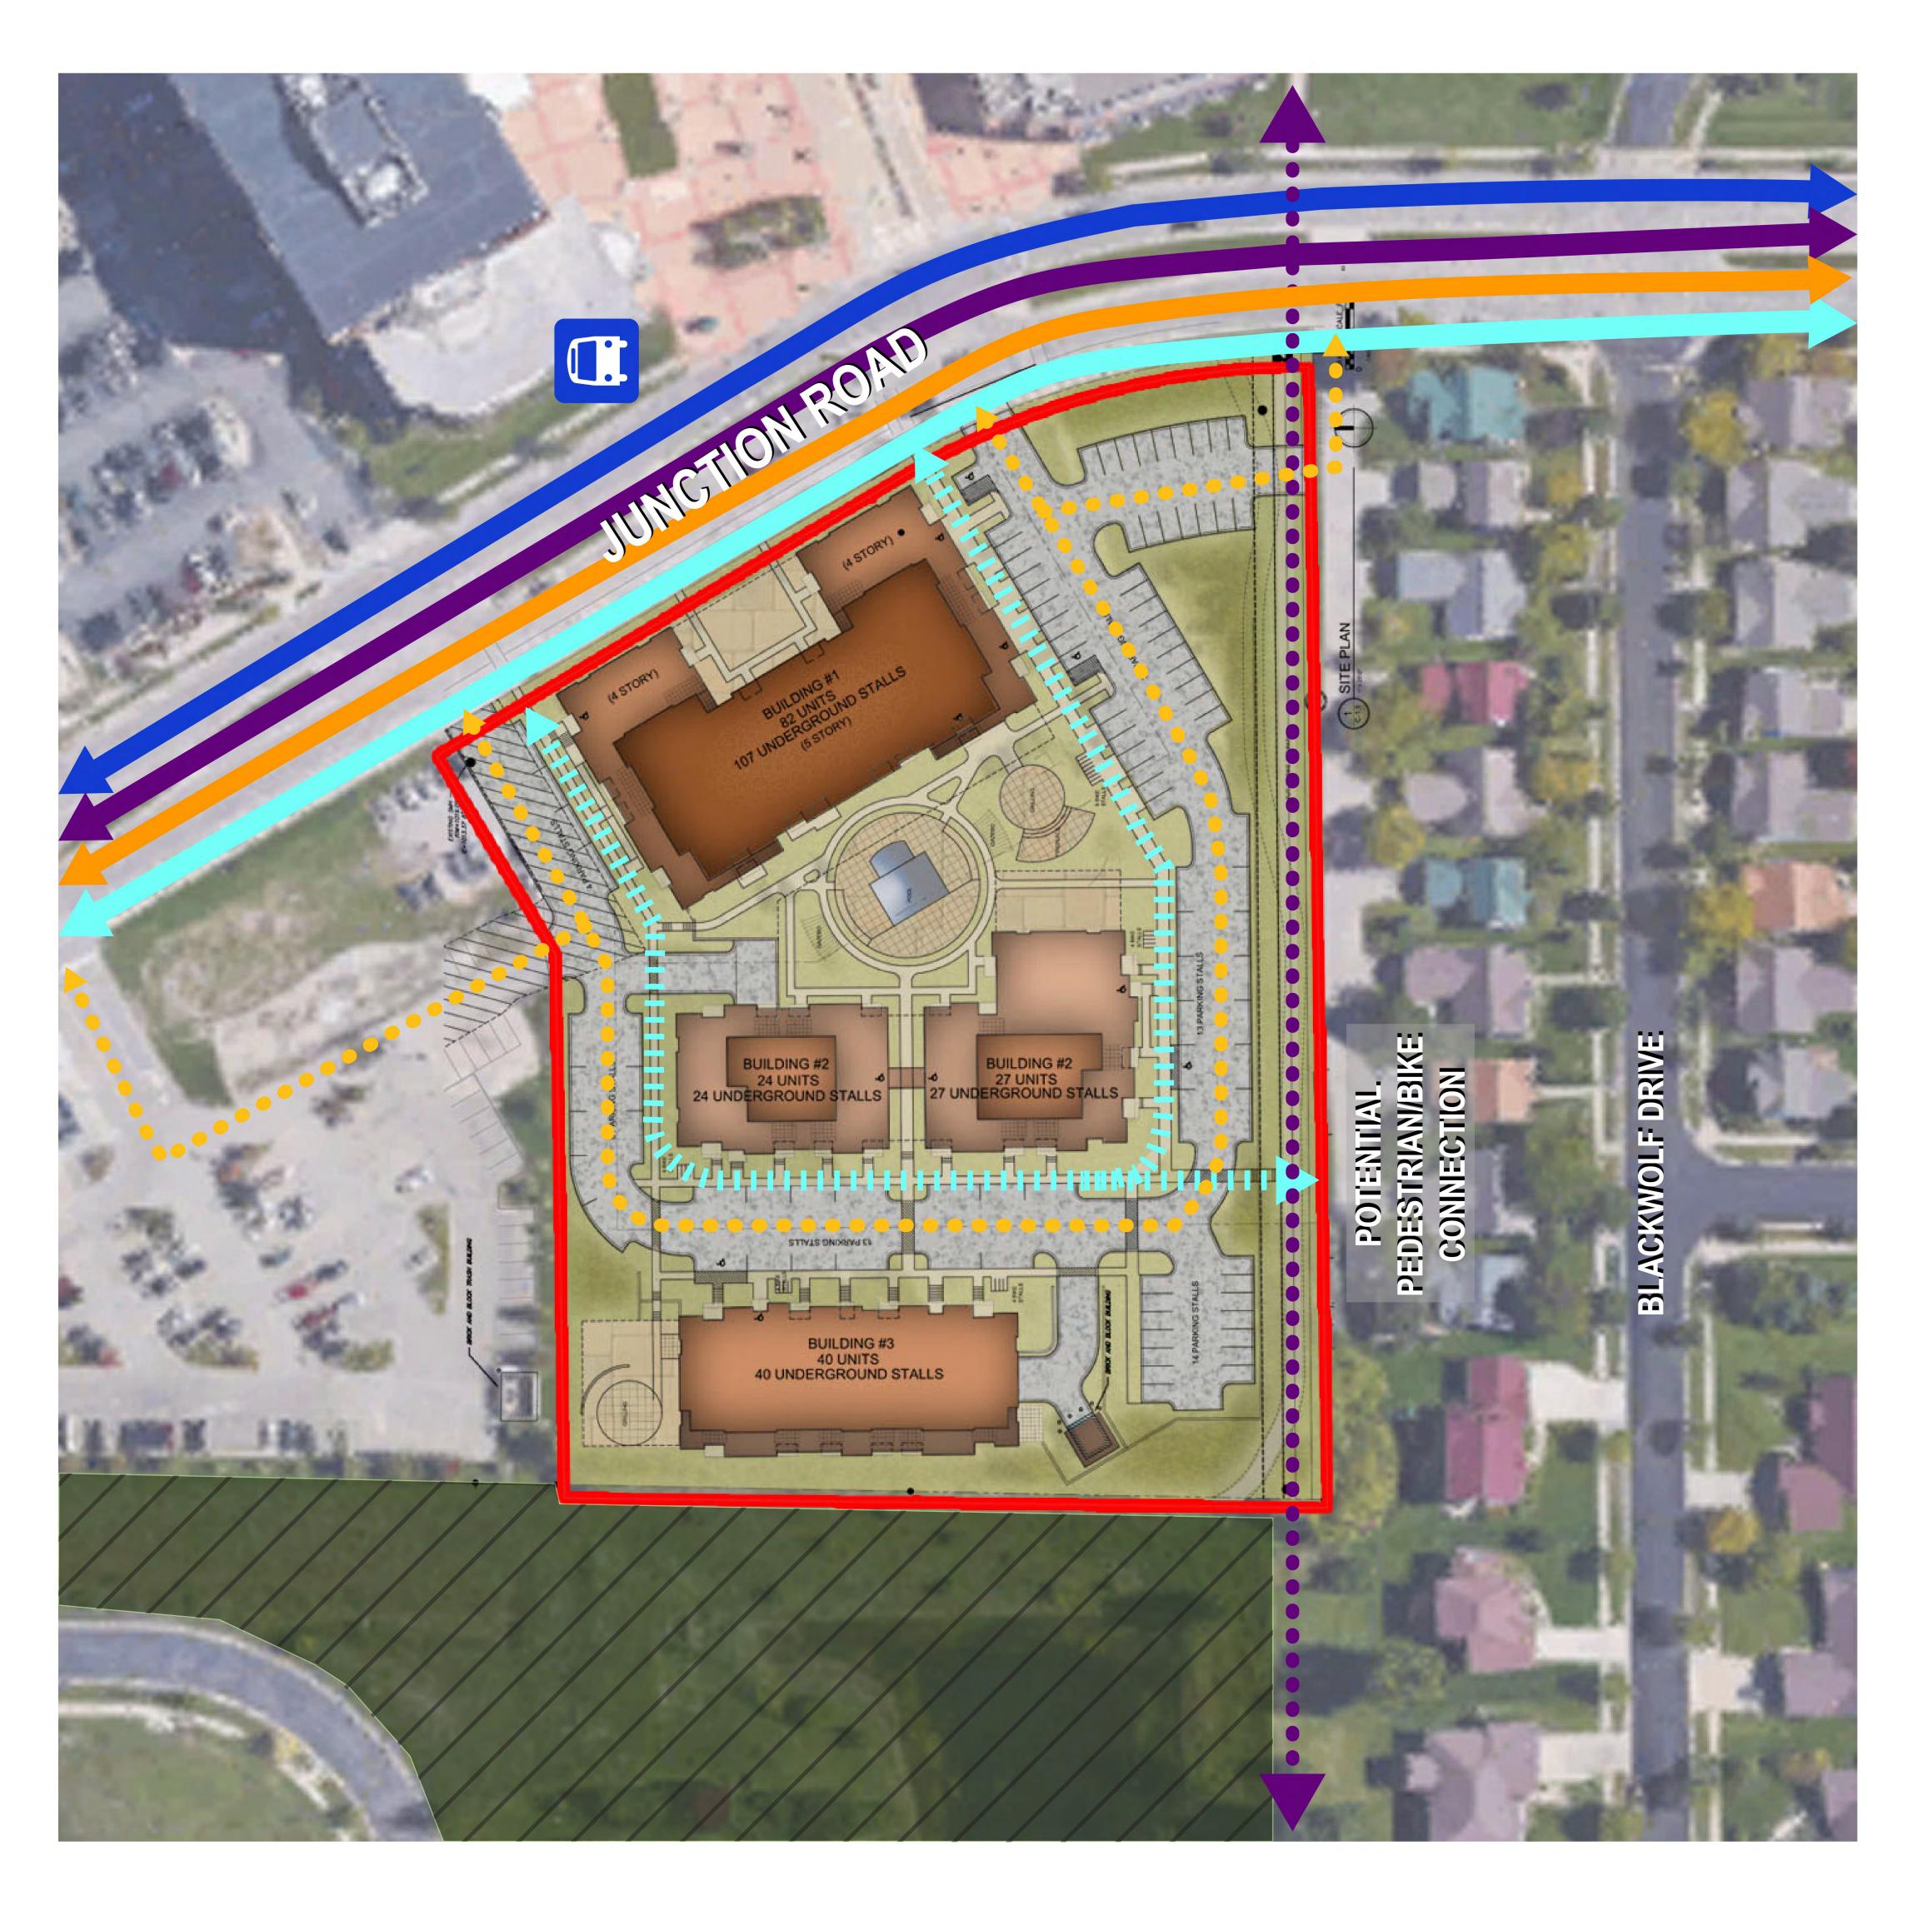

### **Project Description:**

The proposed development consists of three buildings of three to five stories surrounding a landscaped courtyard. The development fronts the Junction Road streetscape with first level commercial uses and includes residential uses on remaining areas. Parking is located in basement parking garages under each building. The buildings will contain 176 apartments and 7,125 square feet commercial space.

Vehicular access is achieved from two entry drives on Junction Road leading to a looped private street and parking. Traffic flow is distributed across the two entries and the southern entry provides a lighted intersection. Pedestrian and bicycle connections are facilitated with an extensive internal walk system that also connects to the Junction Road corridor. Bicycle parking is designed to meet the City requirements.

# CIRCULATION/TRANSPORTATION DIAGRAM

knothe bruce
ARCHITEGTS
Phone: 7601 University Ave, Ste 201
608.836.3690 Middleton, WI 53562

CONSULTANT

ISSUED Issued for Land Use - August 5, 2015

Revised - Month Day, Year

Revised - Month Day, Year

Revised - Month Day, Year

518-542 Junction Rd.

Madison, WI

SHEET TITLE
Site Plan

SHEET NUMBER

C-1.1

PROJECT NO. 15