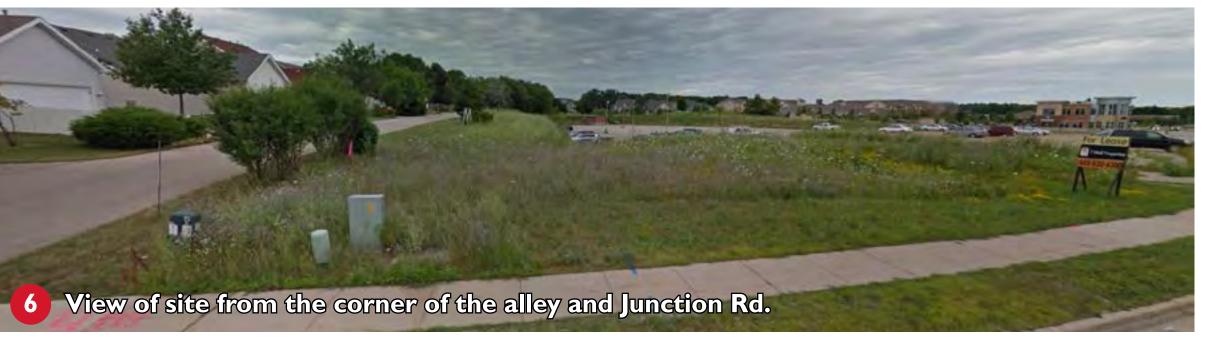

### **Introduction:**

The 4.5 acre site is located on Junction Road and is part of an approved PUD-GDP that established a guide for redevelopment of the site. Attached is an Exhibit that depicts the boundaries of this SIP and its relationship to the surrounding GDP.

# VIEWS OF SURROUNDING CONTEXT AND SITE

518-542 Junction Rd. Madison, WI Aug. 25, 2015

CIRCULATION/TRANSPORTATION DIAGRAM

518-542 Junction Rd

Madison, WI

Aug. 25, 2015 knothe bruce