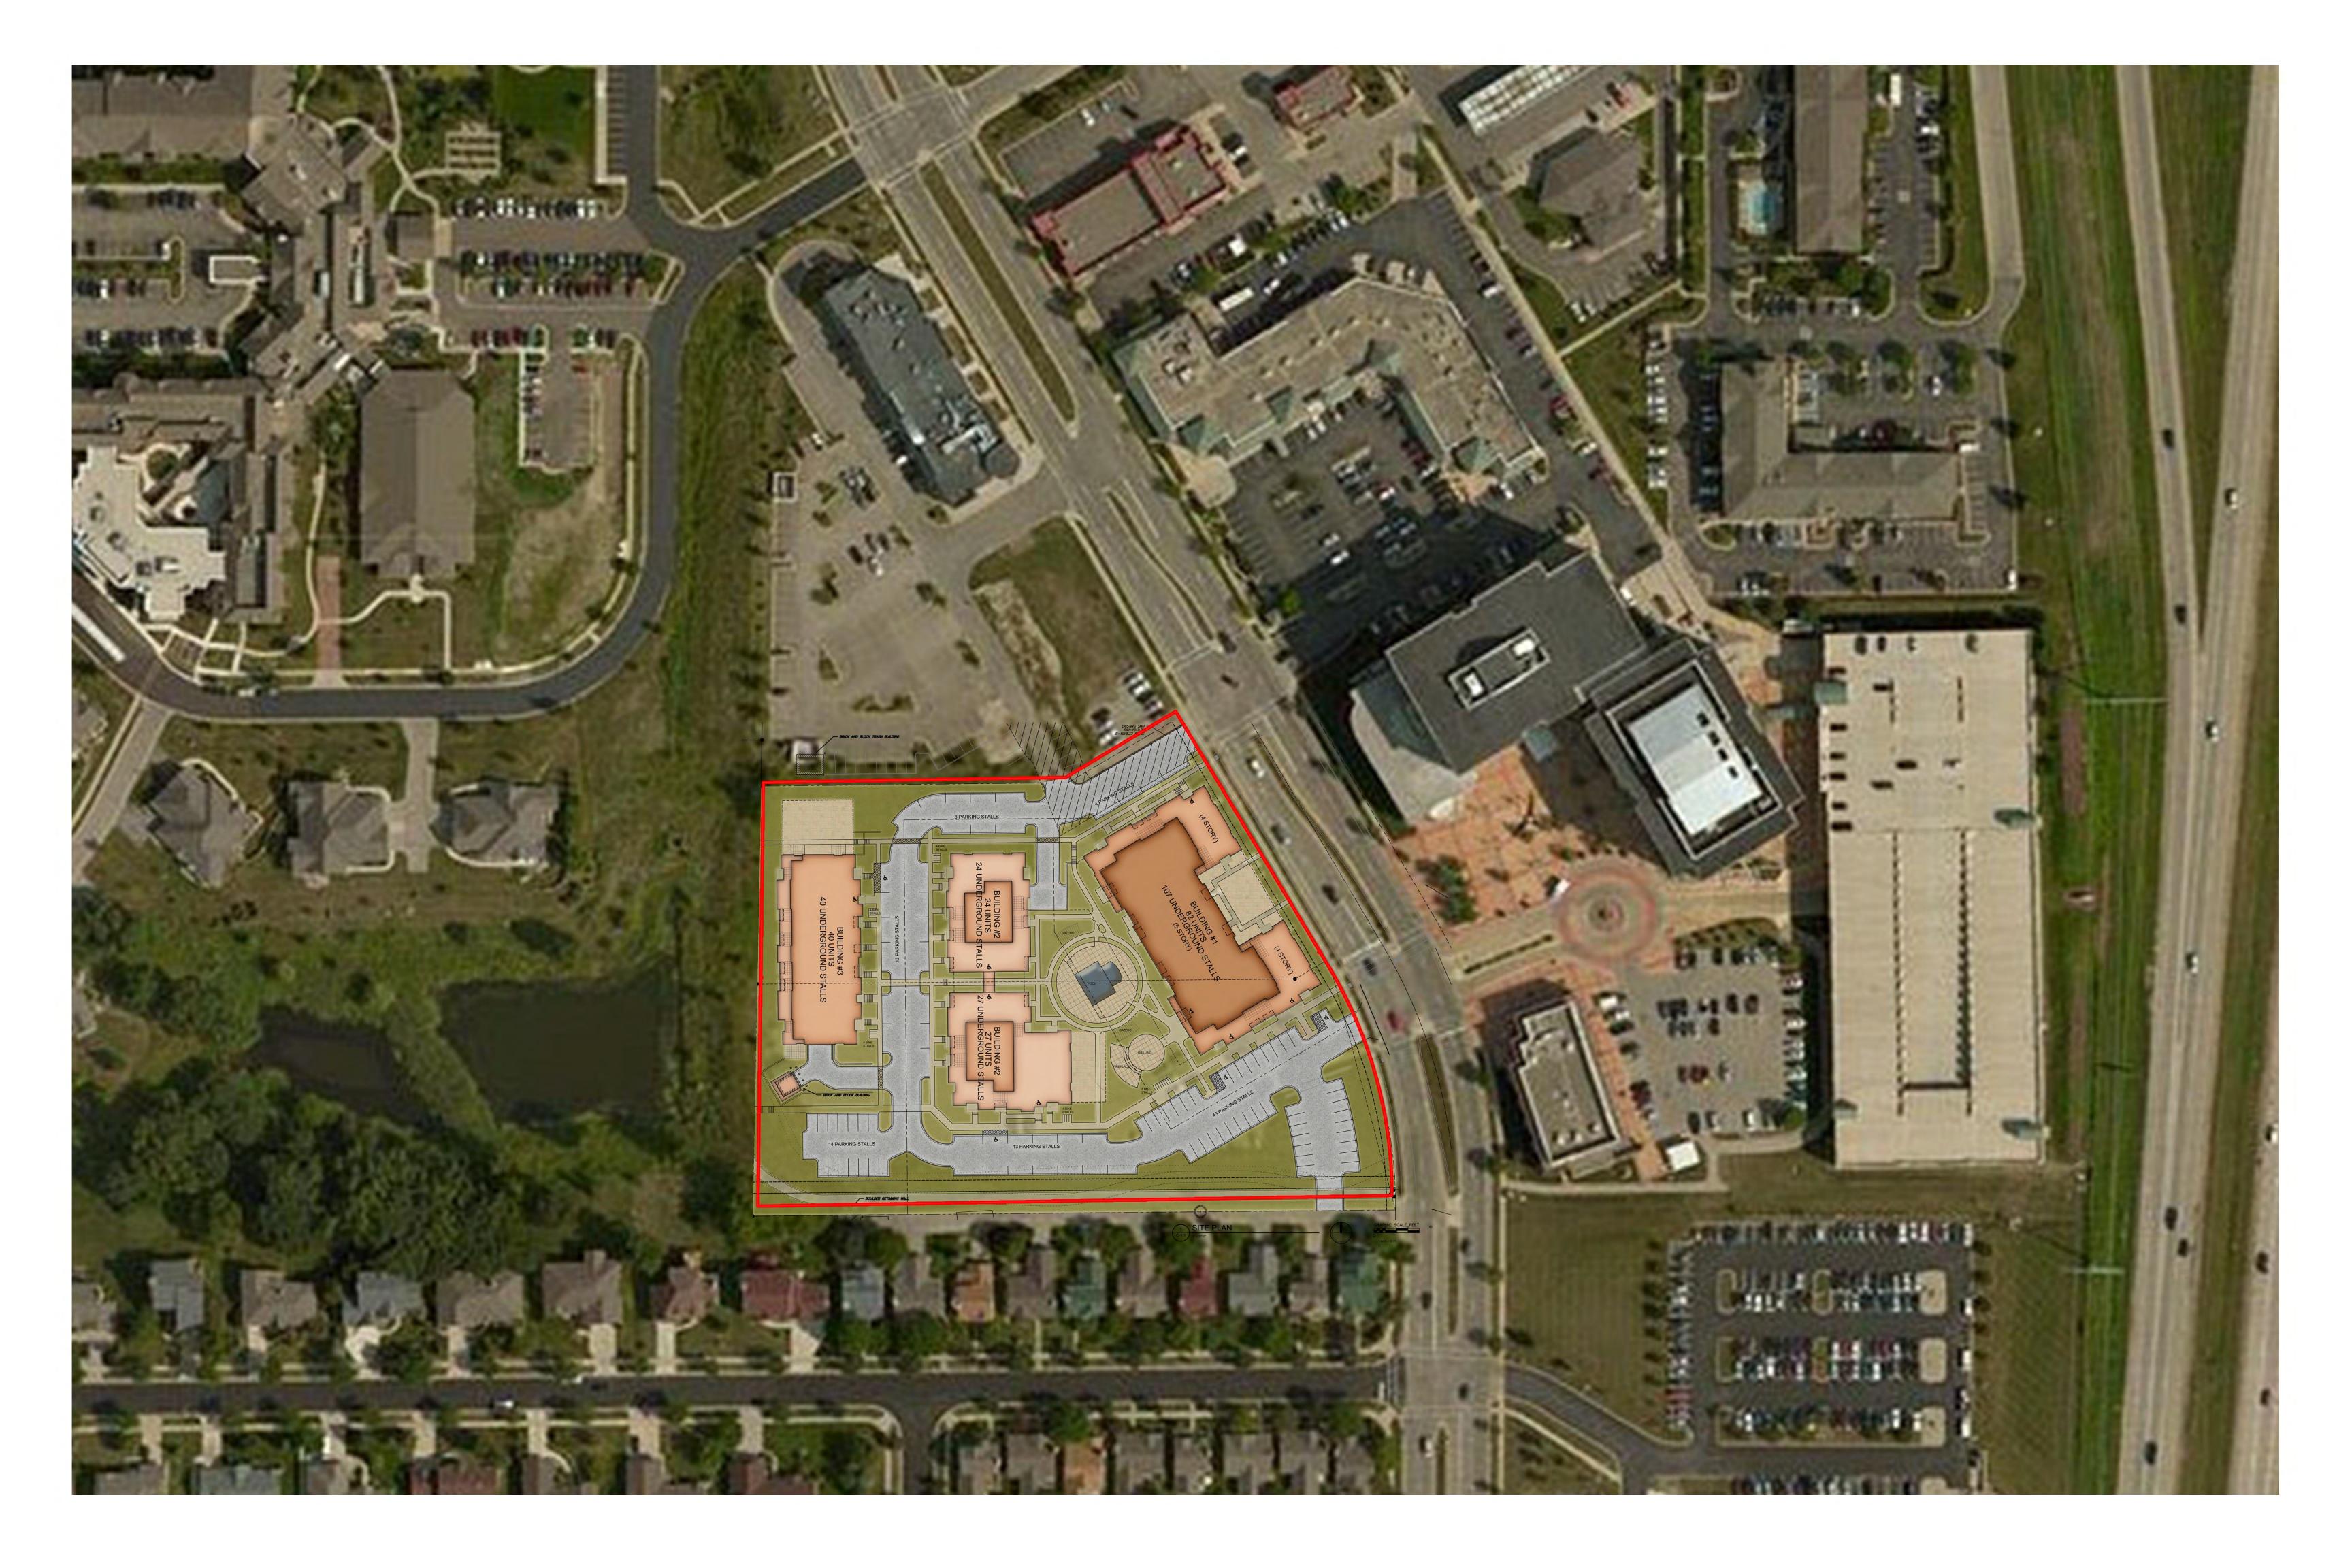

### **Introduction:**

The 4.5 acre site is located on Junction Road and is part of an approved PUD-GDP that established a guide for redevelopment of the site. Attached is an Exhibit that depicts the boundaries of this SIP and its relationship to the surrounding GDP.

### **Project Description:**

The proposed development consists of three buildings of three to five stories surrounding a landscaped courtyard. The development fronts the Junction Road streetscape with first level commercial uses and includes residential uses on remaining areas. Parking is located in basement parking garages under each building. The buildings will contain 176 apartments and 7,125 square feet commercial space.

Vehicular access is achieved from two entry drives on Junction Road leading to a looped private street and parking. Traffic flow is distributed across the two entries and the southern entry provides a lighted intersection. Pedestrian and bicycle connections are facilitated with an extensive internal walk system that also connects to the Junction Road corridor. Bicycle parking is designed to meet the City requirements.