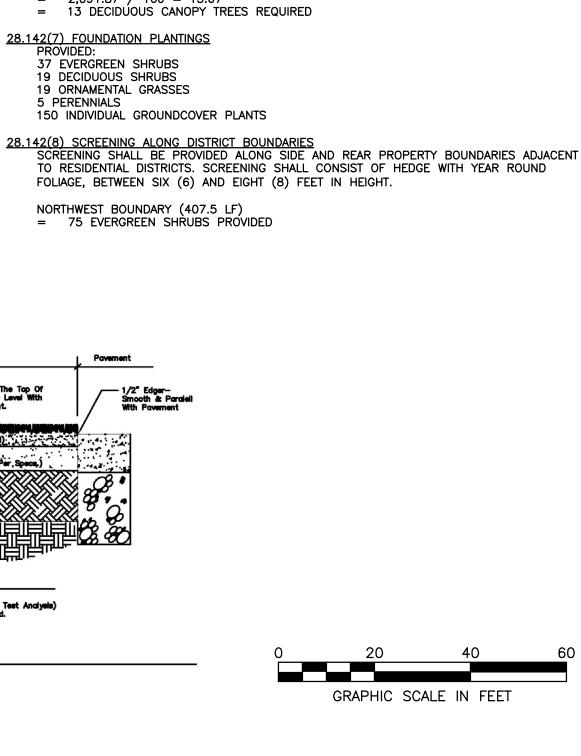

Landscaping is planned for the facility is as shown on the attached planned and has yet to be reviewed by City Staff.

Lighting plans have yet to be completed for the project, but at this time, there is no foreseen issues with being able to comply with code requirements. It is noted that special attention will be given to the lighting plan for consideration to the residential neighborhood to the rear of the property. Photometric plan, cut sheets and further lighting details can be anticipated as this petition progresses through the approval process.

Plans included for review include:

SITE PLAN – Sheet SP, demonstrating new building footprint, positioning on site, parking, walk and circulation.

LANDSCAPE PLAN – demonstrating preliminary landscaping layout and opportunities available on site for compliance with City landscaping requirements.