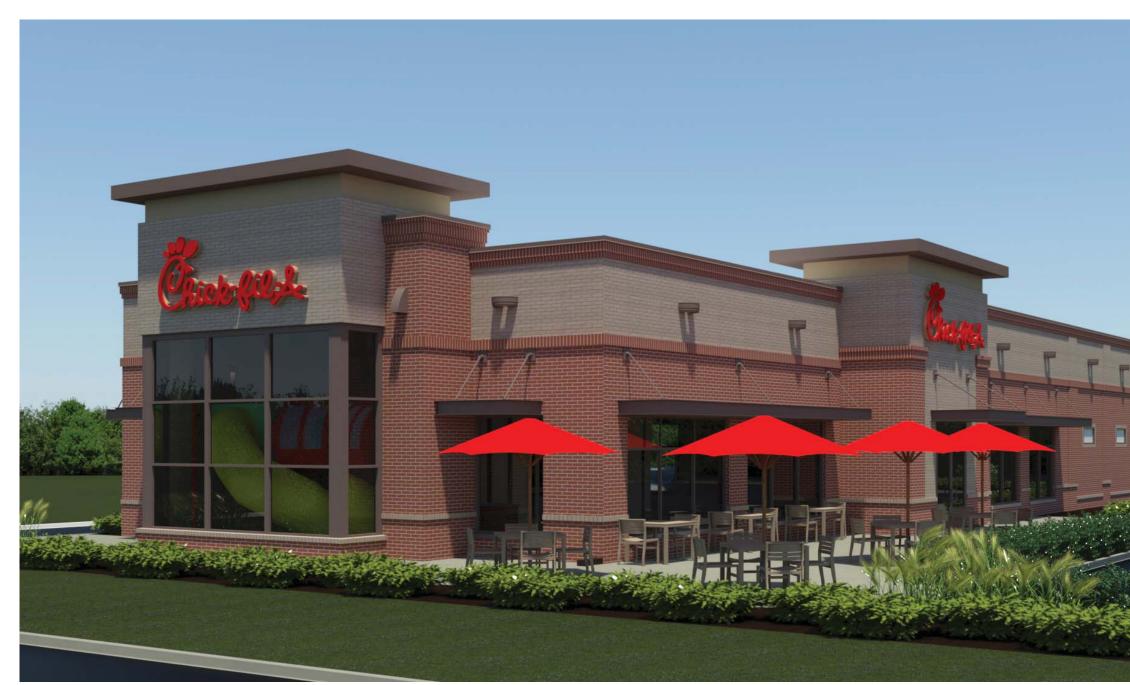

The exterior of the building is finished in Brick, Glass, Aluminum and Stone finishes as depicted in the enclosed elevations and supporting materials. The buildings total height is planned for approximately 25 feet. Actual dimensions may vary with final custom building design.

DESIGN INTENT PACKAGE – Containing elevation and materials for EXAMPLE purposes only. Building shown on these plans WILL NOT BE FINAL DESIGN building. Building now proposed for this site will be a custom designed building, but will replicate the examples provided for general materials and colors. Full building elevations, renderings and other details will be provided once completed.