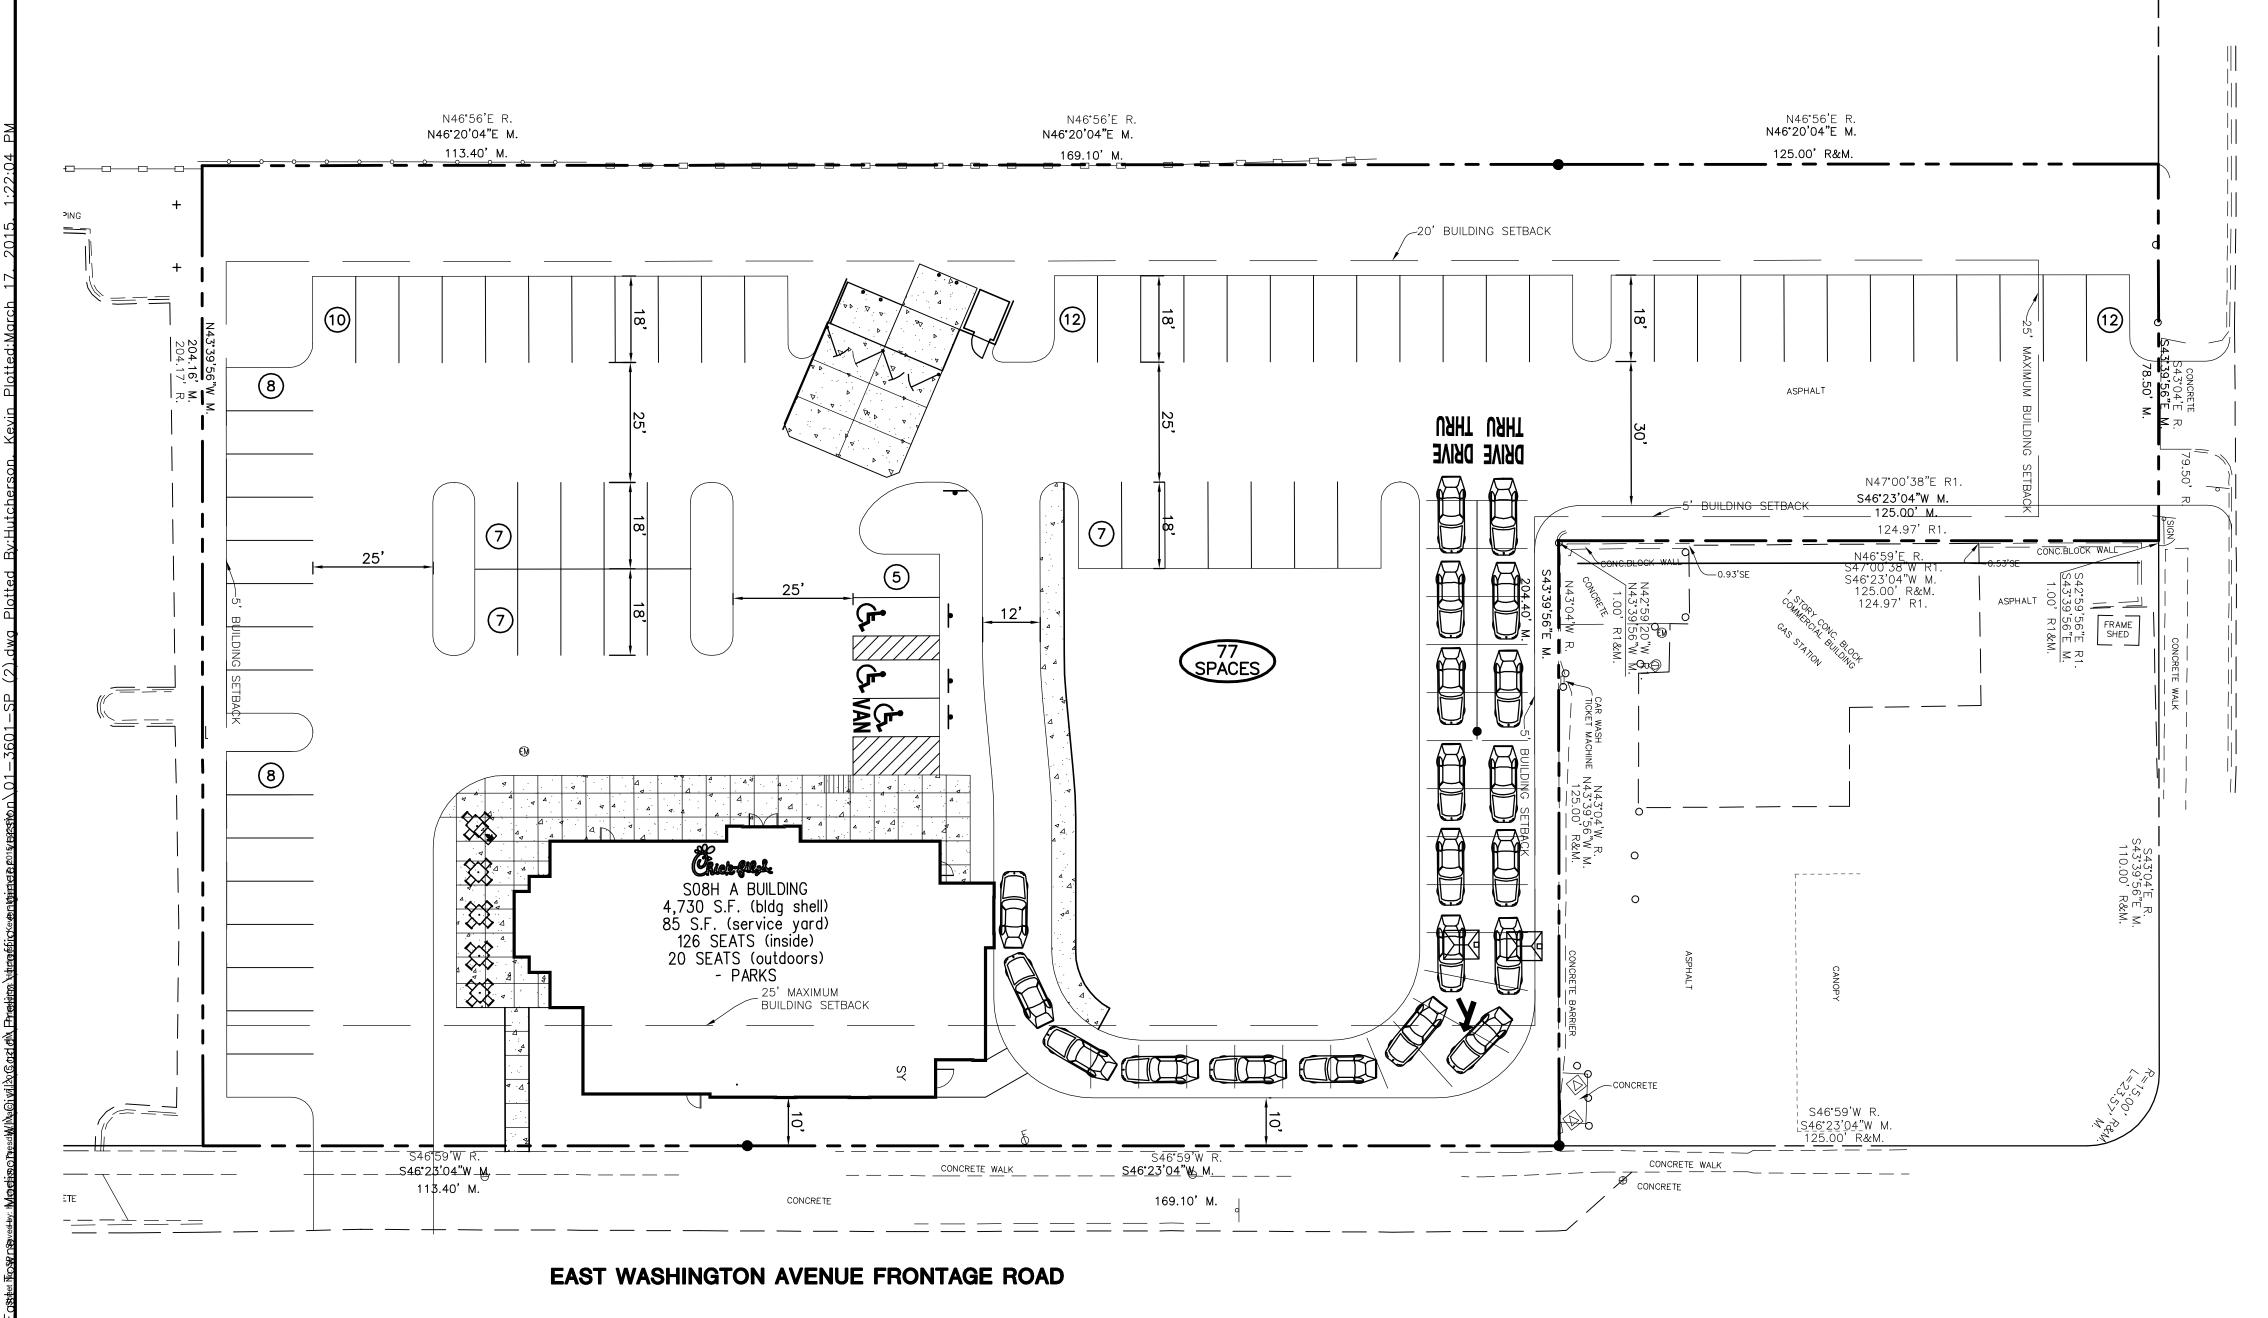

### SECTION 5 - PRELIMINARY BUILDING DEVELOPMENT DETAILS

This section contains the preliminary building and site plans developed to date. These plans were presented at a Developer's Assistance Team Review meeting on February 12<sup>th</sup>, 2015. The site plan contained herein differs from the plans presented at that meeting. As a result of the February 12<sup>th</sup> hearing comments received, the site plan has been altered to best accommodate the concerns of City Staff and those present at the February meeting.

Plans included for review include:

SITE PLAN – Sheet SP, demonstrating new building footprint, positioning on site, parking, walk and circulation.

LANDSCAPE PLAN – demonstrating preliminary landscaping layout and opportunities available on site for compliance with City landscaping requirements.