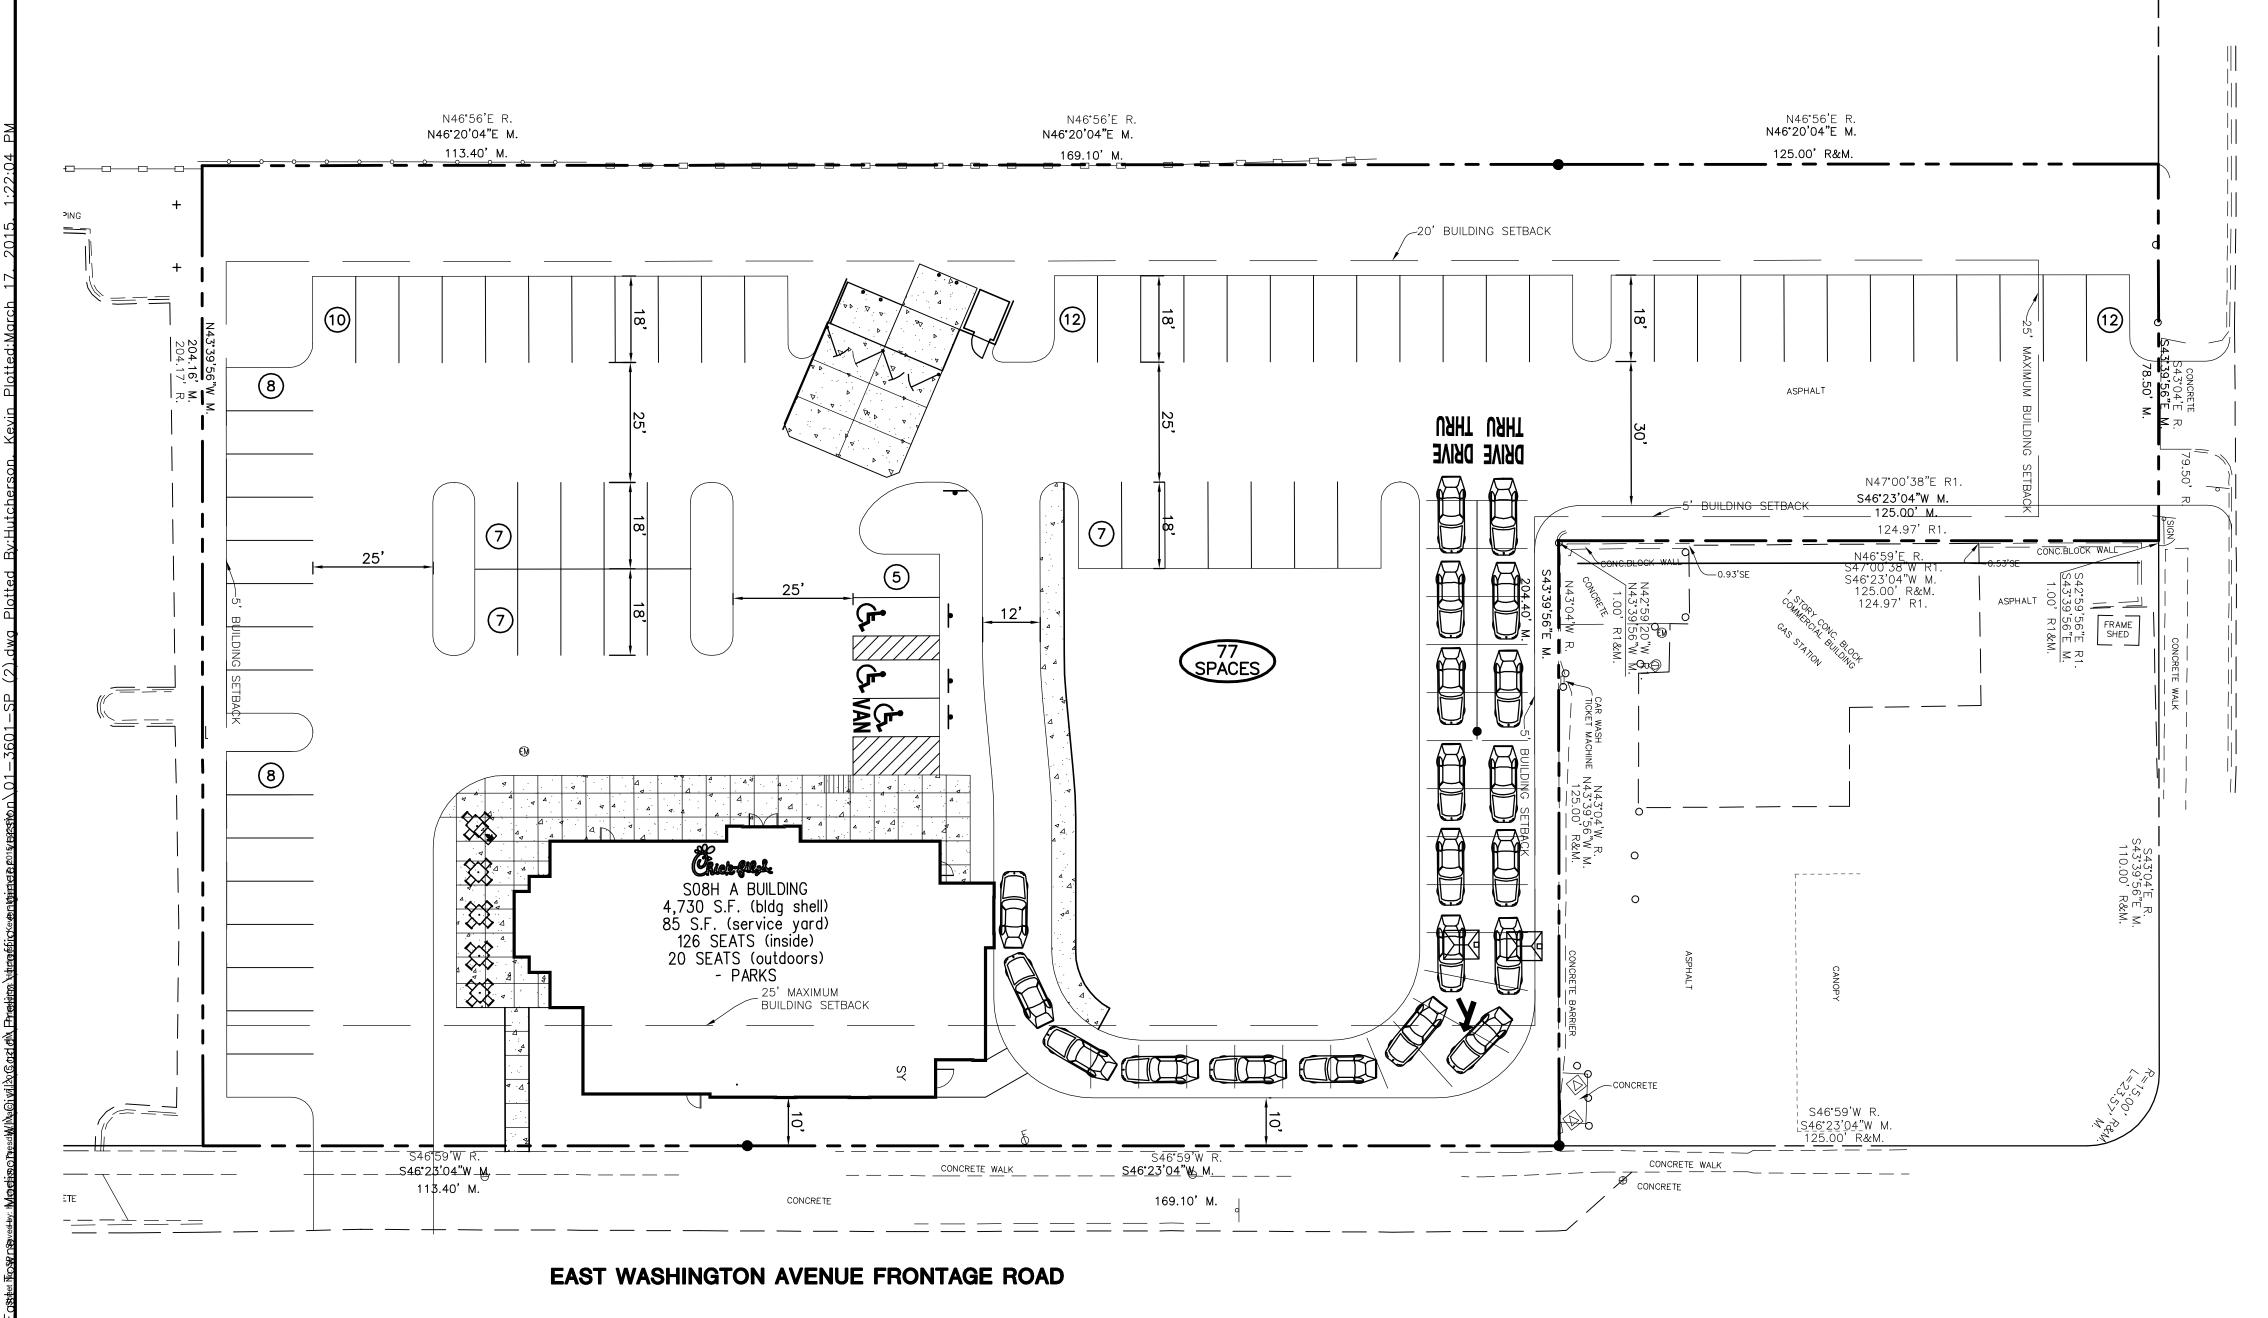

**Proposed Improvements:** As noted previously, Chick-fil-A desires to build a restaurant facility with dual drive through service. Project will include a full dining room facility, full kitchen and service area, on-and other necessary improvements. The parking proposed for the facility is designed to accommodate anticipated market demand and is based on internal data that equates number of parking stalls needed to meet anticipated sales for this facility. The proposed facility is anticipated to enjoy a majority of sales through the drive through facility, while still serving their dining customers that tend to remain in store more than most similar type of restaurant facilities.

The facility is planned for 134 interior seats, and 22 outside dinning seats. (Actual values might be subject to change with finalization of custom building design proposed for the site) The facility will also include a playground area that is totally enclosed, and accessible only through the interior of the store.

Facility will be designed for complete ADA compliance.

Site circulation for this facility is designed to capture most ingress/egress from Continental, with the rear access point off the northeast corner of the site. A second full movement access is proposed on the service road paralleling Washington Street.

Plans included for review include:

SITE PLAN – Sheet SP, demonstrating new building footprint, positioning on site, parking, walk and circulation.

LANDSCAPE PLAN – demonstrating preliminary landscaping layout and opportunities available on site for compliance with City landscaping requirements.