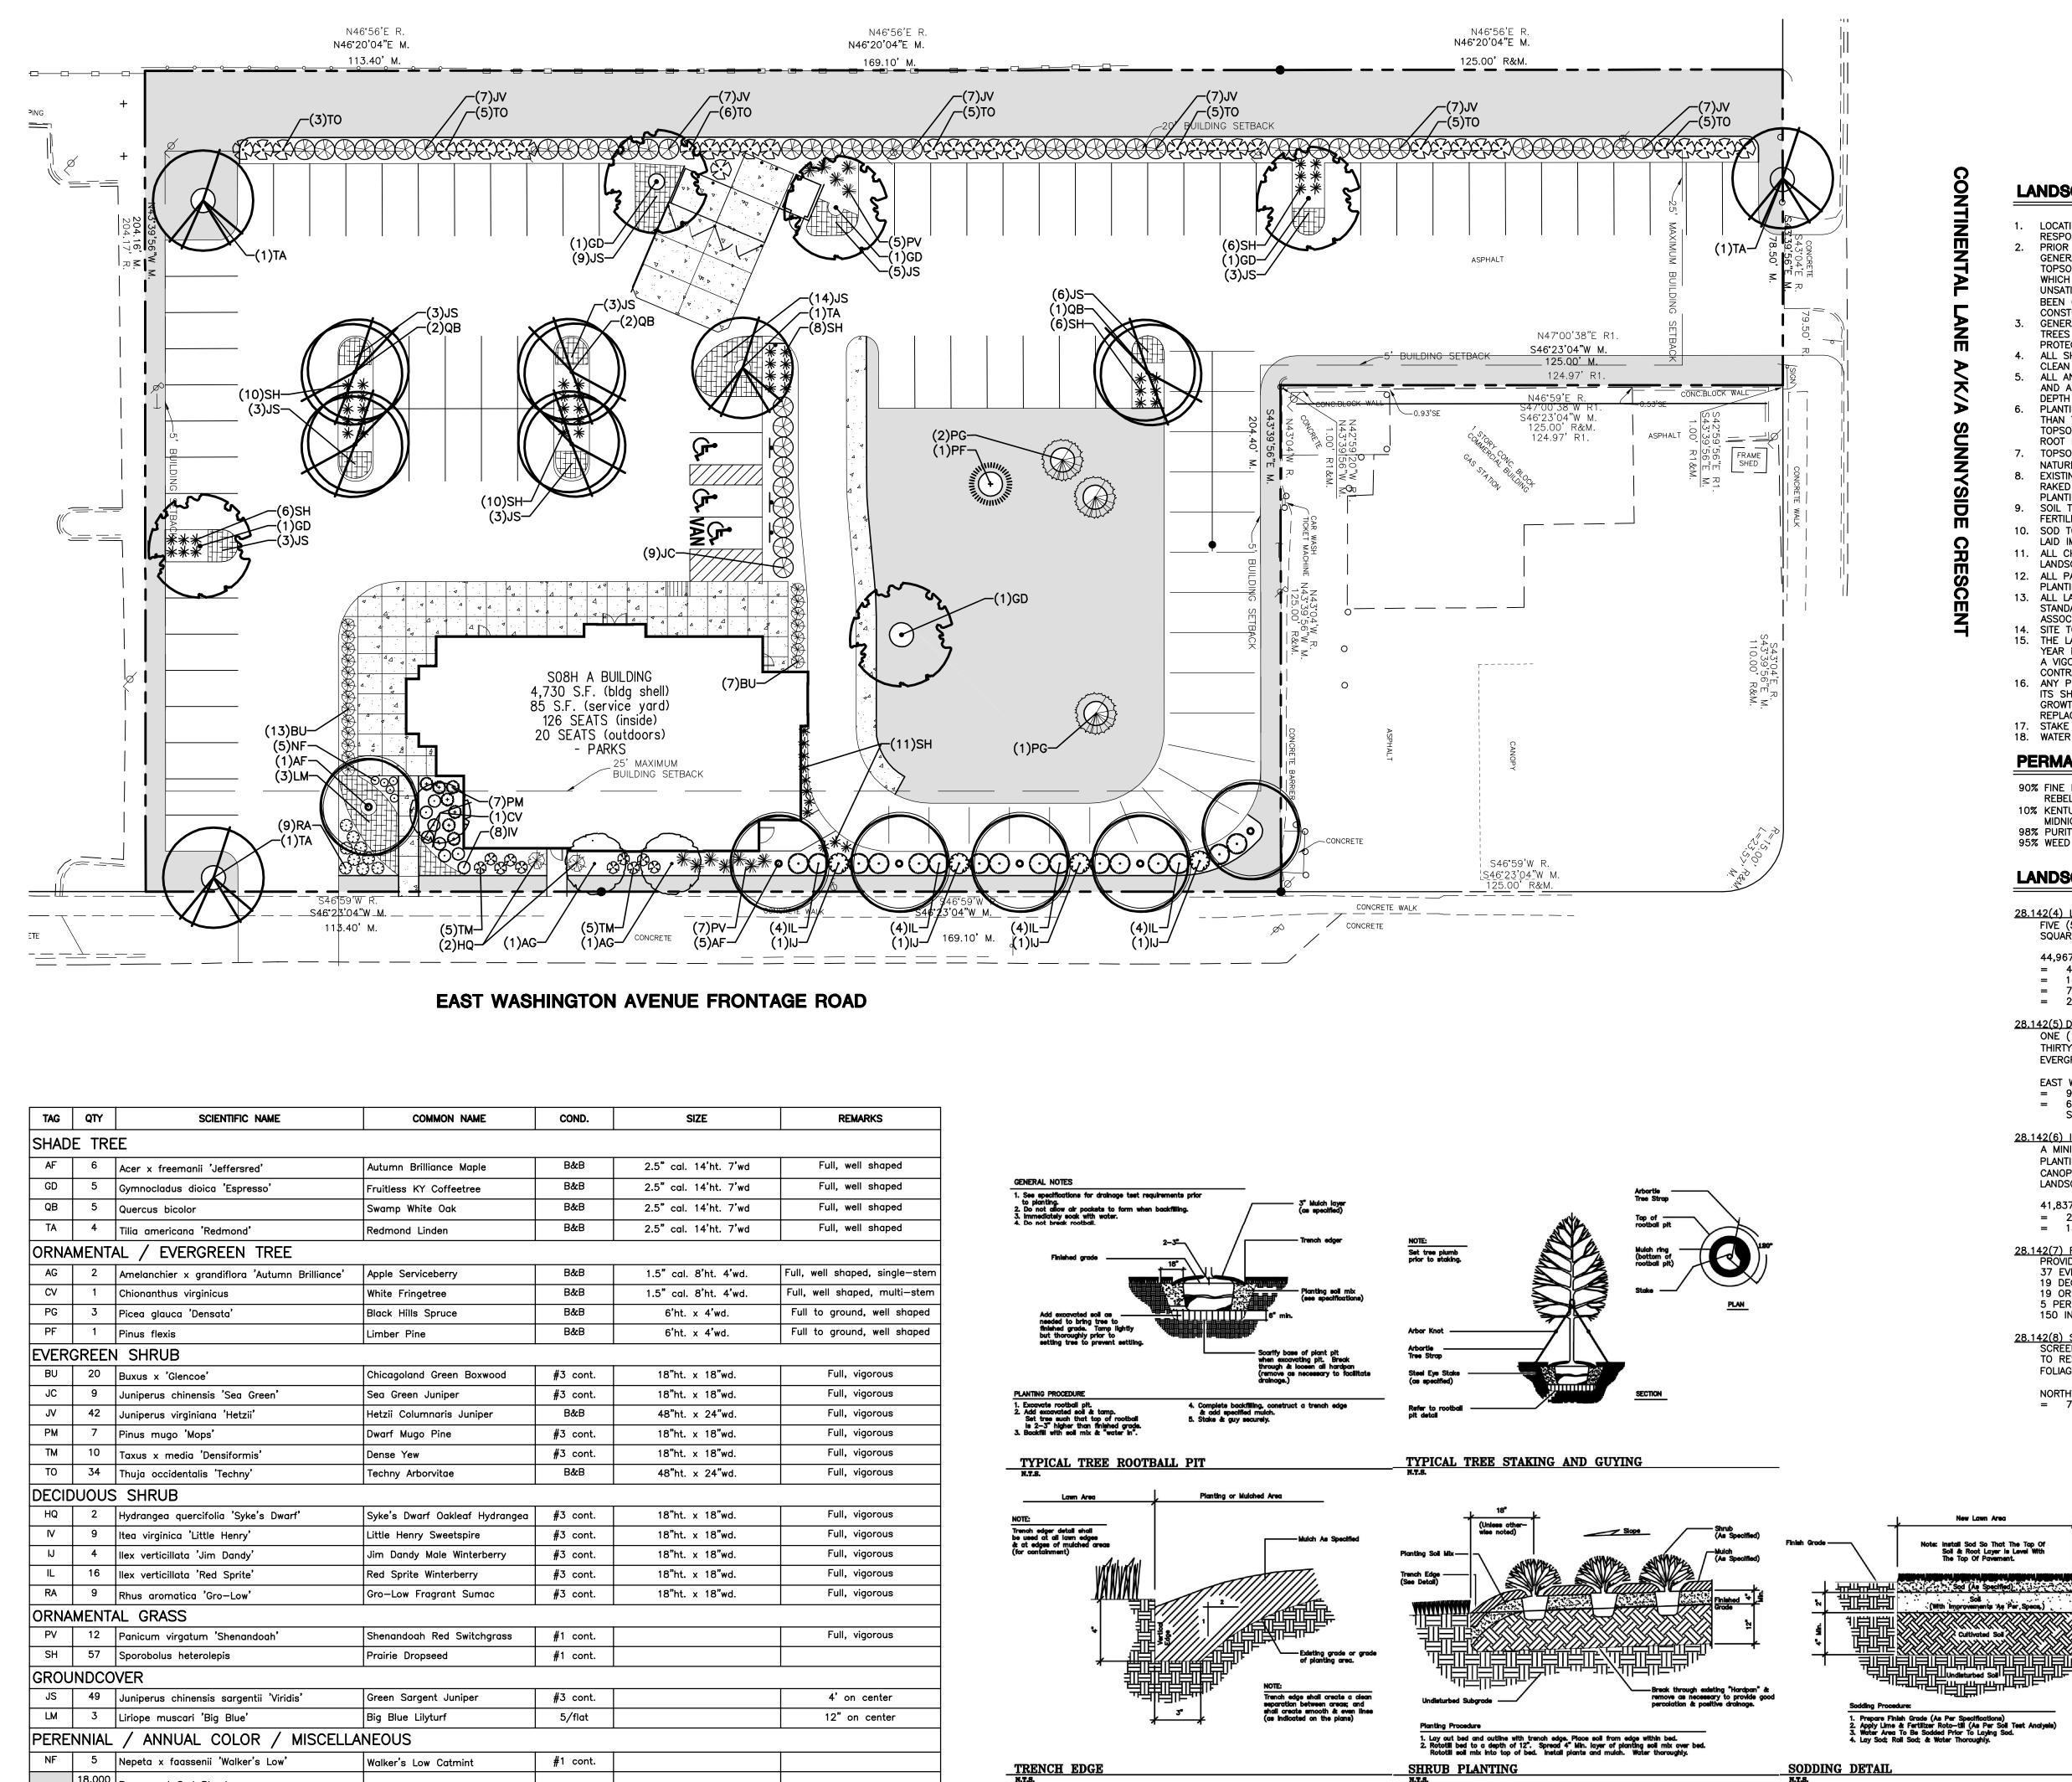

Landscaping is planned for the facility is as shown on the attached planned and has yet to be reviewed by City Staff.

Lighting plans have yet to be completed for the project, but at this time, there is no foreseen issues with being able to comply with code requirements. It is noted that special attention will be given to the lighting plan for consideration to the residential neighborhood to the rear of the property. Photometric plan, cut sheets and further lighting details can be anticipated as this petition progresses through the approval process.

Plans included for review include:

SITE PLAN – Sheet SP, demonstrating new building footprint, positioning on site, parking, walk and circulation.

LANDSCAPE PLAN – demonstrating preliminary landscaping layout and opportunities available on site for compliance with City landscaping requirements.