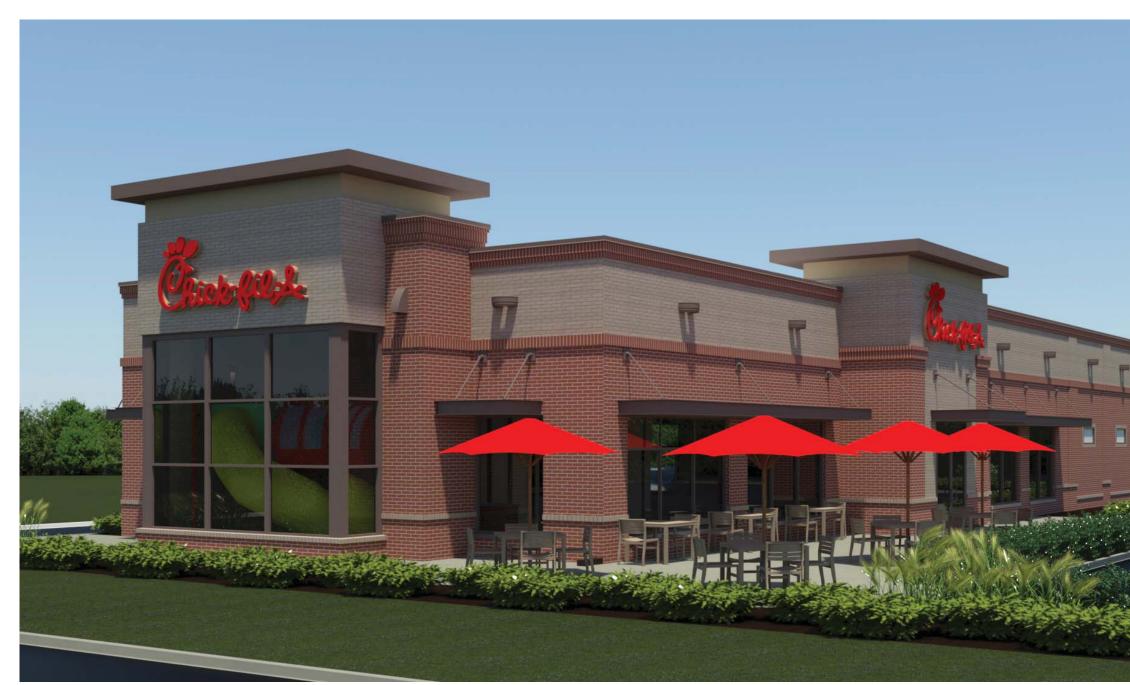

**Proposed Improvements:** As noted previously, Chick-fil-A desires to build a restaurant facility with dual drive through service. Project will include a full dining room facility, full kitchen and service area, on-and other necessary improvements. The parking proposed for the facility is designed to accommodate anticipated market demand and is based on internal data that equates number of parking stalls needed to meet anticipated sales for this facility. The proposed facility is anticipated to enjoy a majority of sales through the drive through facility, while still serving their dining customers that tend to remain in store more than most similar type of restaurant facilities.

The facility is planned for 134 interior seats, and 22 outside dinning seats. (Actual values might be subject to change with finalization of custom building design proposed for the site) The facility will also include a playground area that is totally enclosed, and accessible only through the interior of the store.

The exterior of the building is finished in Brick, Glass, Aluminum and Stone finishes as depicted in the enclosed elevations and supporting materials. The buildings total height is planned for approximately 25 feet. Actual dimensions may vary with final custom building design.

Exterior signage proposed is minimal. Total exterior signage proposed will be approximately 168 SFT. Drive through elements include two menu canopies, two clearance bars to control vehicle size entering the drive through. A flag pole is also proposed for the site.

DESIGN INTENT PACKAGE – Containing elevation and materials for EXAMPLE purposes only. Building shown on these plans WILL NOT BE FINAL DESIGN building. Building now proposed for this site will be a custom designed building, but will replicate the examples provided for general materials and colors. Full building elevations, renderings and other details will be provided once completed.