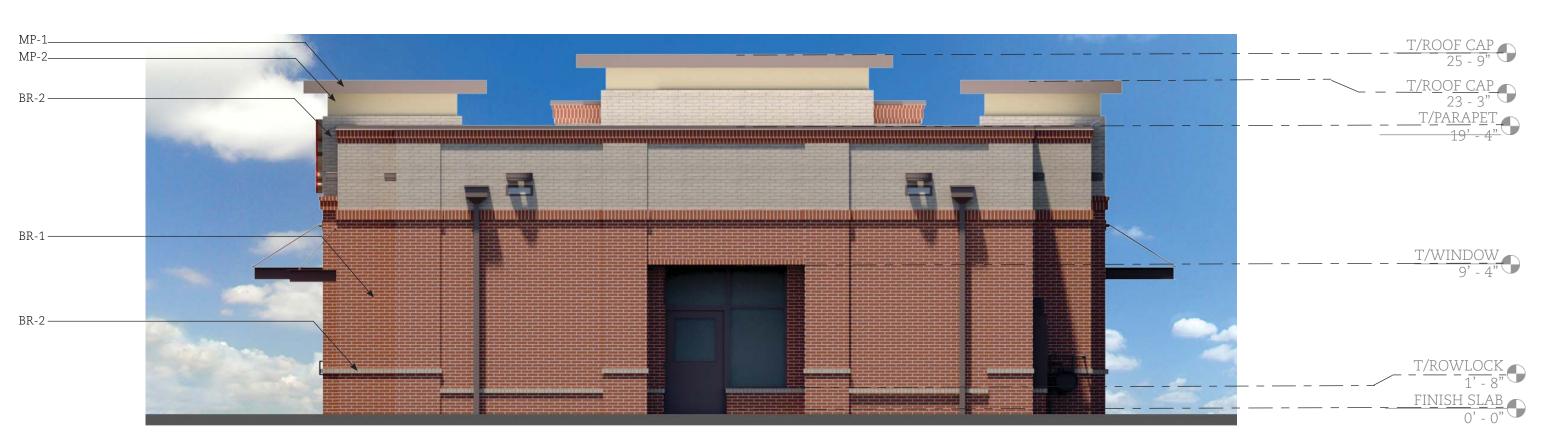

The exterior of the building is finished in Brick, Glass, Aluminum and Stone finishes as depicted in the enclosed elevations and supporting materials. The buildings total height is planned for approximately 25 feet. Actual dimensions may vary with final custom building design.

DESIGN INTENT PACKAGE – Containing elevation and materials for EXAMPLE purposes only. Building shown on these plans WILL NOT BE FINAL DESIGN building. Building now proposed for this site will be a custom designed building, but will replicate the examples provided for general materials and colors. Full building elevations, renderings and other details will be provided once completed.