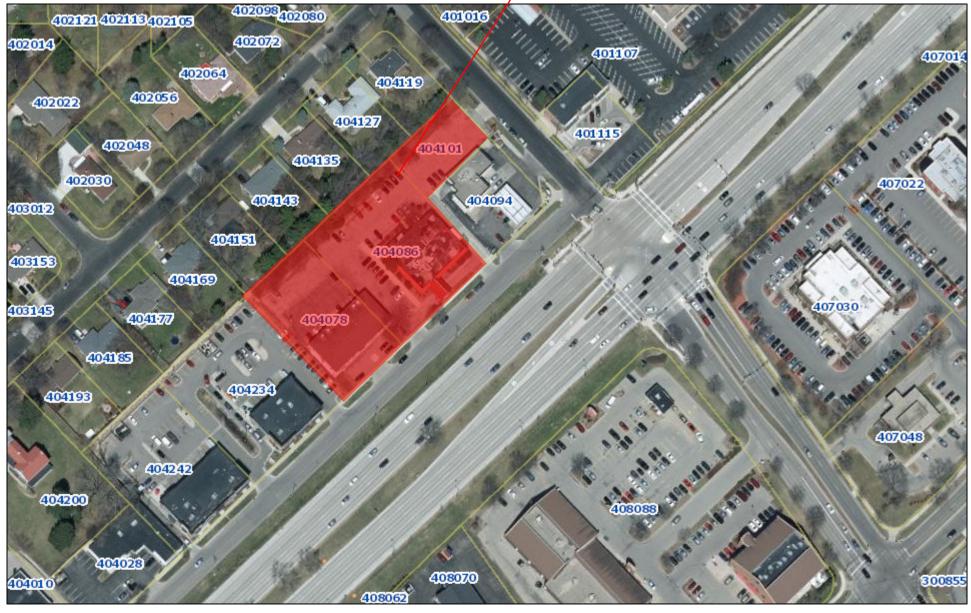

February 18, 2015

Tax Parcels

**Existing Site Conditions**: The existing site is a combination of three separate parcels. Two parcels front the service road that runs parallel to, and adjacent to, Washington Blvd. The third parcel is improved only with parking and is located behind the existing BP gas station at the corner of Continental and Washington Blvd. Parcels are as shown in the enclosed vicinity map, and additional details as noted below:

Parcel 1 – 4210 E. Washington Blvd. – Parcel ID 08102840470, improved with an approximate 6,500 SFT facility. Parcel 2 – 4214 E. Washington Blvd. – Parcel ID 081028404086, improved with an approximate 7,500 SFT facility. Parcel 3 – 2114 Continental Lane, no structure, improved as parking lot.