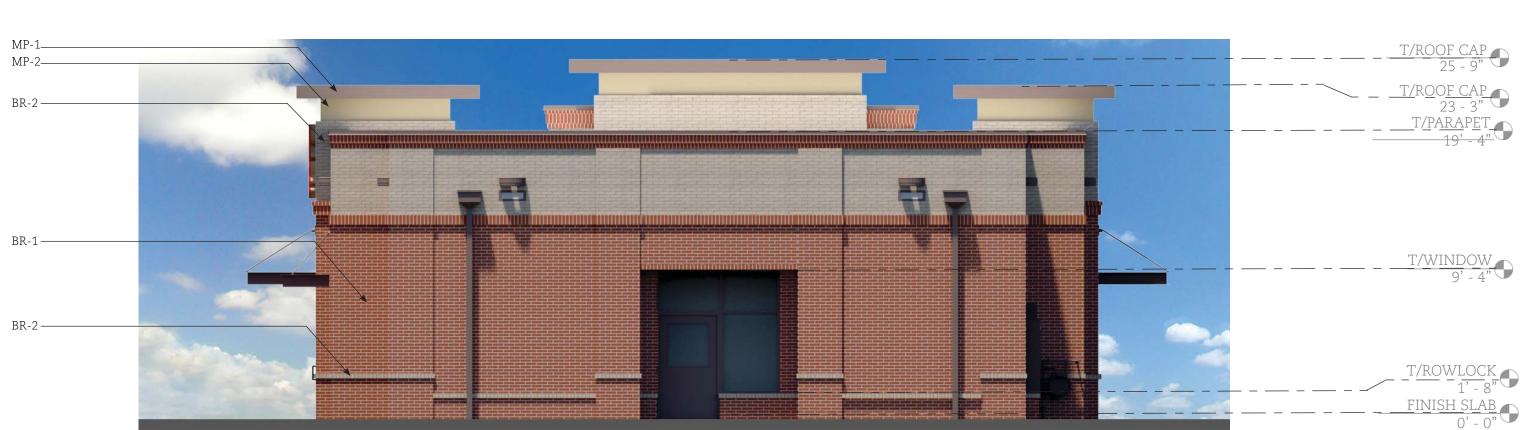

The exterior of the building is finished in Brick, Glass, Aluminum and Stone finishes as depicted in the enclosed elevations and supporting materials. The buildings total height is planned for approximately 25 feet. Actual dimensions may vary with final custom building design.

DESIGN INTENT PACKAGE – Containing elevation and materials for EXAMPLE purposes only. Building shown on these plans WILL NOT BE FINAL DESIGN building. Building now proposed for this site will be a custom designed building, but will replicate the examples provided for general materials and colors. Full building elevations, renderings and other details will be provided once completed.