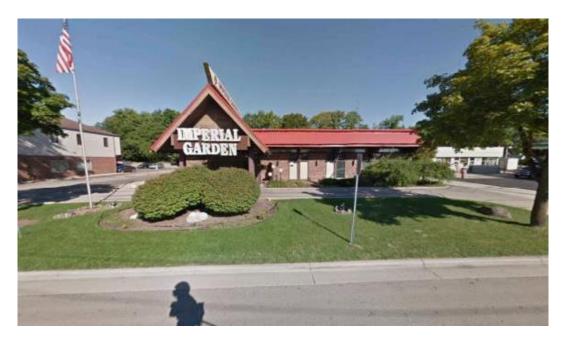

## SECTION 4 – CONTEXTUAL SITE INFORMATION

Following pages include photographs of the existing conditions of the property. An aerial view of these facilities is provided in the vicinity map, included in Section 2.

VIEW OF EXISTING BUILDING Viewing NW from Service Road

VIEW OF EXISTING BUILDING ON SOUTH END OF PROPERTY Viewing NW from Service Road

VIEW ALONG SERVICE ROAD Viewing NE, Washington Blvd. on right

VIEW ALONG SERVICE ROAD Viewing SW, Washington Blvd. on left