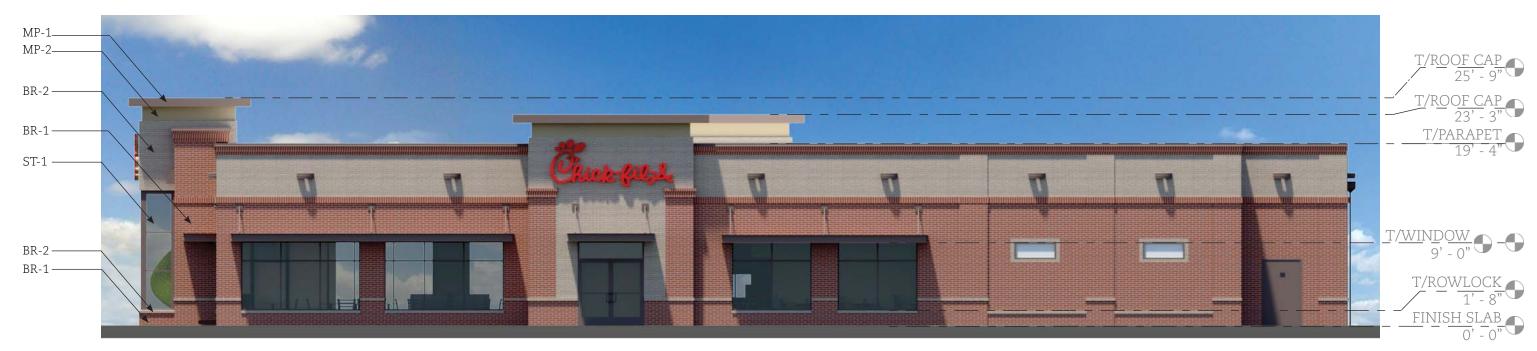

The exterior of the building is finished in Brick, Glass, Aluminum and Stone finishes as depicted in the enclosed elevations and supporting materials. The buildings total height is planned for approximately 25 feet. Actual dimensions may vary with final custom building design.

Exterior signage proposed is minimal. Total exterior signage proposed will be approximately 168 SFT. Drive through elements include two menu canopies, two clearance bars to control vehicle size entering the drive through. A flag pole is also proposed for the site.

DESIGN INTENT PACKAGE – Containing elevation and materials for EXAMPLE purposes only. Building shown on these plans WILL NOT BE FINAL DESIGN building. Building now proposed for this site will be a custom designed building, but will replicate the examples provided for general materials and colors. Full building elevations, renderings and other details will be provided once completed.