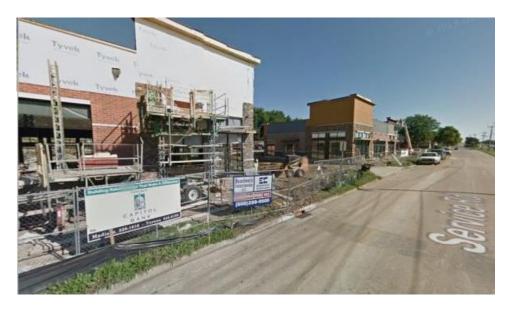

VIEW OF EXISTING BUILDING Viewing NW from Service Road

VIEW OF EXISTING BUILDING ON SOUTH END OF PROPERTY Viewing NW from Service Road

VIEW ALONG SERVICE ROAD Viewing NE, Washington Blvd. on right

VIEW ALONG SERVICE ROAD Viewing SW, Washington Blvd. on left

VIEW ALONG SERVICE ROAD Viewing NE, photo dated recently opened buildings under construction.