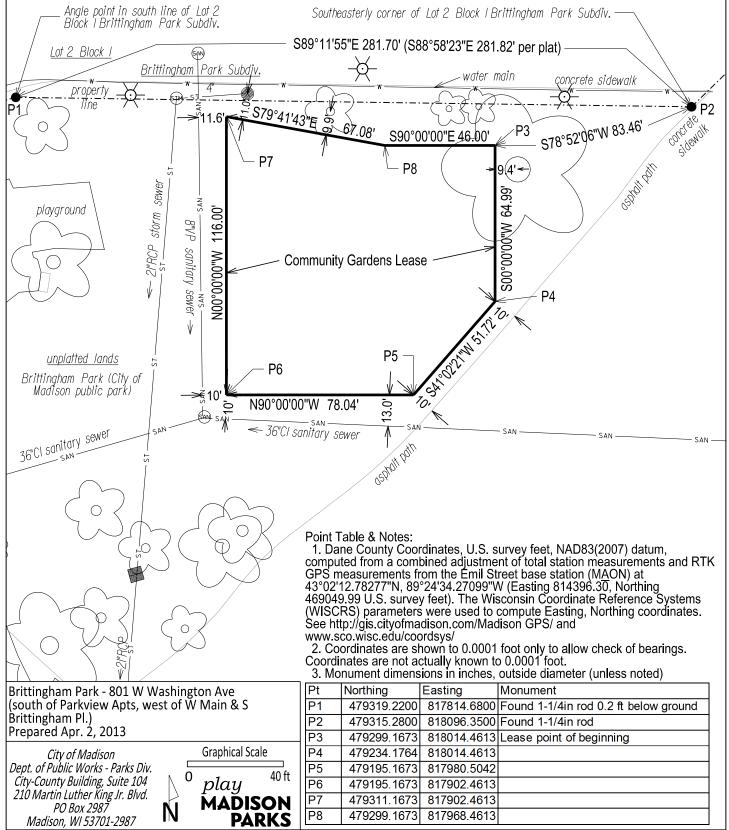

## Brittingham Park - Community Gardens Lease - Exhibit A Located in the NE1/4 of the SW1/4 of Section 23, T7N R9E, City of Madison, Dane County, Wisconsin

LEGAL DESCRIPTION:

Part of the NE1/4 of the SW1/4 of Section 23, T7N R9E, City of Madison, Dane County, Wisconsin, more particularly described as follows:

Commencing at the angle point in the south line of Lot 2, Block 1, Brittingham Park Subdivision; thence S89°11'55"E, 281.70 ft to the southeasterly corner of said Lot 2; thence S78°52'06"W, 83.46 feet to the point of beginning; thence S00°00'00"W, 64.99 feet; thence S41°02'21"W, 51.72 feet; thence N90°00'00"W, 78.04 feet; thence N00°00'00"W, 116.00 feet thence S79°41'43"E, 67.08 feet; thence S90°00'00"E, 46.00 feet to the point of beginning. Containing 11382 square feet or 0.2613 acres, more or less. Bearing referenced to WISCRS-Dane, NAD83(2007) Datum.