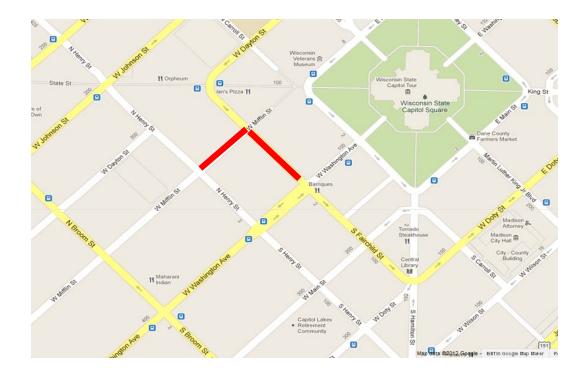

## N Fairchild St. & W Mifflin St Assessment District - 2013

| Project Engineer                   | Jim Wolfe 266-4099               |                                         |
|------------------------------------|----------------------------------|-----------------------------------------|
| Project Limits                     | N Fairchild St                   | from W Mifflin St to W Washington       |
| Alder: Verveer                     | W Mifflin St (south side)        | from N Henry St. to N Fairchild St      |
| Street                             | Existing                         | Proposed                                |
| Project Type: Replace pavement and | curb                             | *                                       |
| Last Surfaced                      | 1983 (Fairchild), 2004 (Mifflin) |                                         |
| Pavement Rating                    | 5 (Fairchild), 7 (Mifflin)       |                                         |
| Curb Rating                        | 7 (Fairchild), 10 (Mifflin)      |                                         |
| Width                              | 44' (Fairchild), 40' (Mifflin)   | 44' (Fairchild), 38' w/ bumpouts (Miff) |
| Surface Type                       | Asphalt                          | Asphalt                                 |
| Traffic (Average Vehicles per Day) | 8450 (Fairchild), 2900 (Mifflin) |                                         |