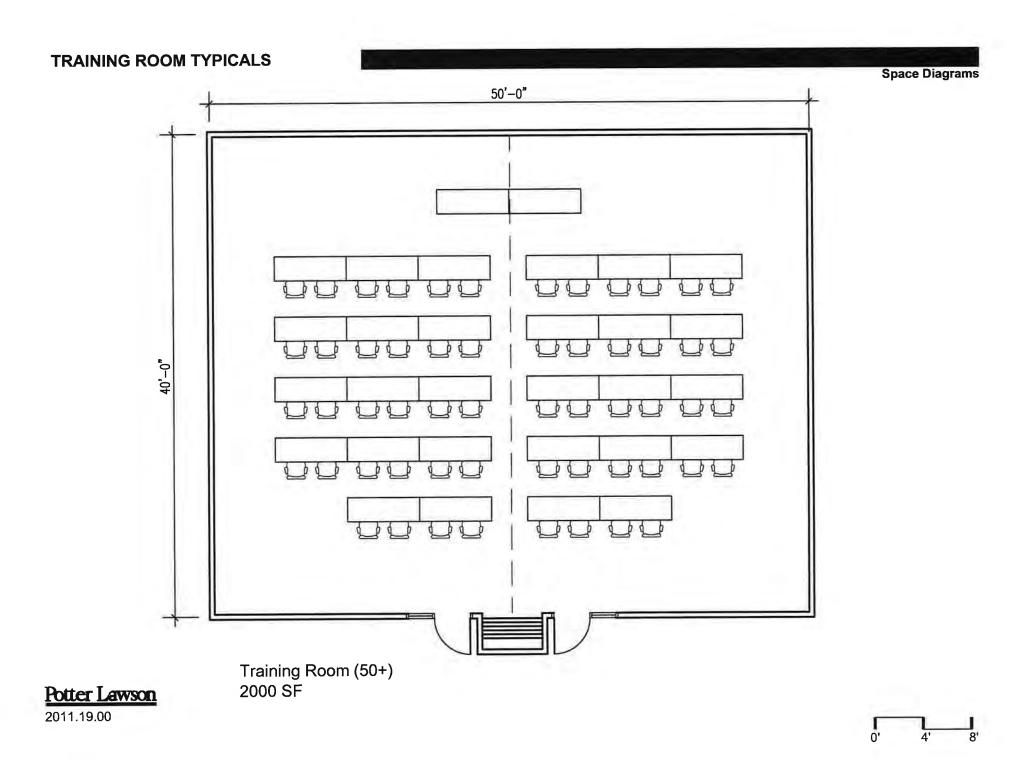

#### Conference

| P.1  | Main Meeting Room                | 1 | 1 | 1 | 1 |   | 40 | 60 | 2400 | 2,640 | 2,640 | 2,640 | 2,640 |  |
|------|----------------------------------|---|---|---|---|---|----|----|------|-------|-------|-------|-------|--|
| P.2  | Pre/Post Function Space          | 1 | 1 | 1 | 1 |   | 15 | 40 | 600  | 660   | 660   | 660   | 660   |  |
|      | DPCED Large Public               |   |   |   |   |   |    |    |      |       |       |       |       |  |
| B.55 | Conference(40-44 ppl)            | 1 | 1 | 1 | 1 |   | 28 | 35 | 980  | 1,078 | 1,078 | 1,078 | 1,078 |  |
|      |                                  |   |   |   |   |   |    |    |      |       |       |       |       |  |
| B.56 | Pre/Post Function Space          | 1 | 1 | 1 | 1 |   | 25 | 10 | 250  | 275   | 275   | 275   | 275   |  |
|      | DPCED Small Public Conference    |   |   |   |   |   |    |    |      |       |       |       |       |  |
| B.57 | (16-20 ppl)                      | 2 | 2 | 2 | 2 |   | 25 | 20 | 500  | 1,100 | 1,100 | 1,100 | 1,100 |  |
|      | EDD Large Public Conference      |   |   |   |   |   |    |    |      |       |       |       | ·     |  |
| D.51 | Room (40-44 ppl)                 | 1 | 1 | 1 | 1 |   | 28 | 35 | 980  | 1,078 | 1,078 | 1,078 | 1,078 |  |
| D.52 | Pre/Post Function Space          | 1 | 1 | 1 | 1 |   | 25 | 10 | 250  | 275   | 275   | 275   | 275   |  |
|      | Large Public Training Room (40-  |   |   |   |   |   |    |    |      |       |       |       |       |  |
| E.51 | 50 ppl)                          | 1 | 1 | 1 | 1 |   | 40 | 50 | 2000 | 2,200 | 2,200 | 2,200 | 2,200 |  |
|      | Medium Public Training Room (20  |   |   |   |   |   |    |    |      |       |       |       |       |  |
| E.52 | 30 ppl)                          | 1 | 1 | 1 | 1 |   | 40 | 25 | 1000 | 1,100 | 1,100 | 1,100 | 1,100 |  |
|      | Computer Public Training Room    |   |   |   |   |   |    |    |      |       |       |       |       |  |
|      | (16-20 ppl)                      | 1 | 1 | 1 | 1 |   | 30 | 25 | 750  | 825   | 825   | 825   | 825   |  |
| E.54 | Pre/Post Function Space          | 1 | 1 | 1 | 1 |   | 50 | 10 | 500  | 550   | 550   | 550   | 550   |  |
|      | TE-PU Small Public Conference    |   |   |   |   |   |    |    |      |       |       |       |       |  |
| G.52 | (16 -20 ppl)                     | 1 | 1 | 1 | 1 |   | 20 | 25 | 500  | 550   | 550   | 550   | 550   |  |
|      | Housing Large Public Conference  |   |   |   |   |   |    |    |      |       |       |       |       |  |
|      | (24-44)                          | 1 | 1 | 1 | 1 |   | 28 | 35 | 980  | 1,078 | 1,078 | 1,078 | 1,078 |  |
| H.60 | Pre/Post Function Space          | 1 | 1 | 1 | 1 |   | 25 | 10 | 250  | 275   | 275   | 275   | 275   |  |
|      | CDD Large Public Conference (40- |   |   |   |   |   |    |    |      |       |       |       |       |  |
| 1.56 | 44)                              | 1 | 1 | 1 | 1 |   | 28 | 35 | 980  | 1,078 | 1,078 | 1,078 | 1,078 |  |
| 1.57 | Pre/Post Function Space          | 1 | 1 | 1 | 1 |   | 25 | 10 | 250  | 275   | 275   | 275   | 275   |  |
|      |                                  |   |   |   |   |   |    |    |      |       |       |       |       |  |
|      |                                  |   |   |   |   |   |    |    |      |       |       |       |       |  |
|      |                                  |   |   |   |   |   |    |    |      |       |       |       |       |  |
| -    |                                  |   |   |   |   |   |    |    |      |       |       |       |       |  |
|      | •                                |   |   |   |   | - | •  |    |      |       |       |       |       |  |