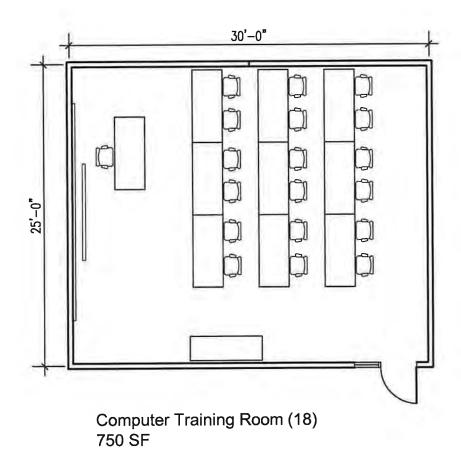

#### Conference

| P.1  | Main Meeting Room                | 1 | 1 | 1 | 1 |   | 40 | 60 | 2400 | 2,640 | 2,640 | 2,640 | 2,640 |  |
|------|----------------------------------|---|---|---|---|---|----|----|------|-------|-------|-------|-------|--|
| P.2  | Pre/Post Function Space          | 1 | 1 | 1 | 1 |   | 15 | 40 | 600  | 660   | 660   | 660   | 660   |  |
|      | DPCED Large Public               |   |   |   |   |   |    |    |      |       |       |       |       |  |
| B.55 | Conference(40-44 ppl)            | 1 | 1 | 1 | 1 |   | 28 | 35 | 980  | 1,078 | 1,078 | 1,078 | 1,078 |  |
|      |                                  |   |   |   |   |   |    |    |      |       |       |       |       |  |
| B.56 | Pre/Post Function Space          | 1 | 1 | 1 | 1 |   | 25 | 10 | 250  | 275   | 275   | 275   | 275   |  |
|      | DPCED Small Public Conference    |   |   |   |   |   |    |    |      |       |       |       |       |  |
| B.57 | (16-20 ppl)                      | 2 | 2 | 2 | 2 |   | 25 | 20 | 500  | 1,100 | 1,100 | 1,100 | 1,100 |  |
|      | EDD Large Public Conference      |   |   |   |   |   |    |    |      |       |       |       | ·     |  |
| D.51 | Room (40-44 ppl)                 | 1 | 1 | 1 | 1 |   | 28 | 35 | 980  | 1,078 | 1,078 | 1,078 | 1,078 |  |
| D.52 | Pre/Post Function Space          | 1 | 1 | 1 | 1 |   | 25 | 10 | 250  | 275   | 275   | 275   | 275   |  |
|      | Large Public Training Room (40-  |   |   |   |   |   |    |    |      |       |       |       |       |  |
| E.51 | 50 ppl)                          | 1 | 1 | 1 | 1 |   | 40 | 50 | 2000 | 2,200 | 2,200 | 2,200 | 2,200 |  |
|      | Medium Public Training Room (20  |   |   |   |   |   |    |    |      |       |       |       |       |  |
| E.52 | 30 ppl)                          | 1 | 1 | 1 | 1 |   | 40 | 25 | 1000 | 1,100 | 1,100 | 1,100 | 1,100 |  |
|      | Computer Public Training Room    |   |   |   |   |   |    |    |      |       |       |       |       |  |
|      | (16-20 ppl)                      | 1 | 1 | 1 | 1 |   | 30 | 25 | 750  | 825   | 825   | 825   | 825   |  |
| E.54 | Pre/Post Function Space          | 1 | 1 | 1 | 1 |   | 50 | 10 | 500  | 550   | 550   | 550   | 550   |  |
|      | TE-PU Small Public Conference    |   |   |   |   |   |    |    |      |       |       |       |       |  |
| G.52 | (16 -20 ppl)                     | 1 | 1 | 1 | 1 |   | 20 | 25 | 500  | 550   | 550   | 550   | 550   |  |
|      | Housing Large Public Conference  |   |   |   |   |   |    |    |      |       |       |       |       |  |
|      | (24-44)                          | 1 | 1 | 1 | 1 |   | 28 | 35 | 980  | 1,078 | 1,078 | 1,078 | 1,078 |  |
| H.60 | Pre/Post Function Space          | 1 | 1 | 1 | 1 |   | 25 | 10 | 250  | 275   | 275   | 275   | 275   |  |
|      | CDD Large Public Conference (40- |   |   |   |   |   |    |    |      |       |       |       |       |  |
| 1.56 | 44)                              | 1 | 1 | 1 | 1 |   | 28 | 35 | 980  | 1,078 | 1,078 | 1,078 | 1,078 |  |
| 1.57 | Pre/Post Function Space          | 1 | 1 | 1 | 1 |   | 25 | 10 | 250  | 275   | 275   | 275   | 275   |  |
|      |                                  |   |   |   |   |   |    |    |      |       |       |       |       |  |
|      |                                  |   |   |   |   |   |    |    |      |       |       |       |       |  |
|      |                                  |   |   |   |   |   |    |    |      |       |       |       |       |  |
| -    |                                  |   |   |   |   |   |    |    |      |       |       |       |       |  |
|      | •                                |   |   |   |   | - | •  |    |      |       |       |       |       |  |