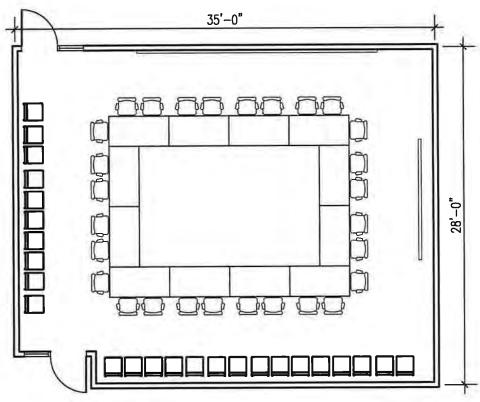

#### Conference

| P.1  | Main Meeting Room                | 1 | 1 | 1 | 1 |   | 40 | 60 | 2400 | 2,640 | 2,640 | 2,640 | 2,640 |  |
|------|----------------------------------|---|---|---|---|---|----|----|------|-------|-------|-------|-------|--|
| P.2  | Pre/Post Function Space          | 1 | 1 | 1 | 1 |   | 15 | 40 | 600  | 660   | 660   | 660   | 660   |  |
|      | DPCED Large Public               |   |   |   |   |   |    |    |      |       |       |       |       |  |
| B.55 | Conference(40-44 ppl)            | 1 | 1 | 1 | 1 |   | 28 | 35 | 980  | 1,078 | 1,078 | 1,078 | 1,078 |  |
|      |                                  |   |   |   |   |   |    |    |      |       |       |       |       |  |
| B.56 | Pre/Post Function Space          | 1 | 1 | 1 | 1 |   | 25 | 10 | 250  | 275   | 275   | 275   | 275   |  |
|      | DPCED Small Public Conference    |   |   |   |   |   |    |    |      |       |       |       |       |  |
| B.57 | (16-20 ppl)                      | 2 | 2 | 2 | 2 |   | 25 | 20 | 500  | 1,100 | 1,100 | 1,100 | 1,100 |  |
|      | EDD Large Public Conference      |   |   |   |   |   |    |    |      |       |       |       | ·     |  |
| D.51 | Room (40-44 ppl)                 | 1 | 1 | 1 | 1 |   | 28 | 35 | 980  | 1,078 | 1,078 | 1,078 | 1,078 |  |
| D.52 | Pre/Post Function Space          | 1 | 1 | 1 | 1 |   | 25 | 10 | 250  | 275   | 275   | 275   | 275   |  |
|      | Large Public Training Room (40-  |   |   |   |   |   |    |    |      |       |       |       |       |  |
| E.51 | 50 ppl)                          | 1 | 1 | 1 | 1 |   | 40 | 50 | 2000 | 2,200 | 2,200 | 2,200 | 2,200 |  |
|      | Medium Public Training Room (20  |   |   |   |   |   |    |    |      |       |       |       |       |  |
| E.52 | 30 ppl)                          | 1 | 1 | 1 | 1 |   | 40 | 25 | 1000 | 1,100 | 1,100 | 1,100 | 1,100 |  |
|      | Computer Public Training Room    |   |   |   |   |   |    |    |      |       |       |       |       |  |
|      | (16-20 ppl)                      | 1 | 1 | 1 | 1 |   | 30 | 25 | 750  | 825   | 825   | 825   | 825   |  |
| E.54 | Pre/Post Function Space          | 1 | 1 | 1 | 1 |   | 50 | 10 | 500  | 550   | 550   | 550   | 550   |  |
|      | TE-PU Small Public Conference    |   |   |   |   |   |    |    |      |       |       |       |       |  |
| G.52 | (16 -20 ppl)                     | 1 | 1 | 1 | 1 |   | 20 | 25 | 500  | 550   | 550   | 550   | 550   |  |
|      | Housing Large Public Conference  |   |   |   |   |   |    |    |      |       |       |       |       |  |
|      | (24-44)                          | 1 | 1 | 1 | 1 |   | 28 | 35 | 980  | 1,078 | 1,078 | 1,078 | 1,078 |  |
| H.60 | Pre/Post Function Space          | 1 | 1 | 1 | 1 |   | 25 | 10 | 250  | 275   | 275   | 275   | 275   |  |
|      | CDD Large Public Conference (40- |   |   |   |   |   |    |    |      |       |       |       |       |  |
| 1.56 | 44)                              | 1 | 1 | 1 | 1 |   | 28 | 35 | 980  | 1,078 | 1,078 | 1,078 | 1,078 |  |
| 1.57 | Pre/Post Function Space          | 1 | 1 | 1 | 1 |   | 25 | 10 | 250  | 275   | 275   | 275   | 275   |  |
|      |                                  |   |   |   |   |   |    |    |      |       |       |       |       |  |
|      |                                  |   |   |   |   |   |    |    |      |       |       |       |       |  |
|      |                                  |   |   |   |   |   |    |    |      |       |       |       |       |  |
| -    |                                  |   |   |   |   |   |    |    |      |       |       |       |       |  |
|      | •                                |   |   |   |   | - | •  |    |      |       |       |       |       |  |

#### Public Conference Room Summary Totals

| - asiic comercines iteem cammary |    |    |    |    |  |  |        |        |        |        |  |
|----------------------------------|----|----|----|----|--|--|--------|--------|--------|--------|--|
| Totals                           | 17 | 17 | 17 | 17 |  |  | 15,037 | 15,037 | 15,037 | 15,037 |  |