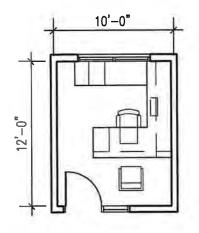

# Space Study \_\_\_\_\_

The current configuration of existing offices/rooms within the MMB—and the location of various departments within these existing spaces—have not been based on a common space standard for workstations, private offices, or departmental conference rooms. From a planning and organizational perspective (across the various departments), it was important to develop appropriate space standards and room sizes for each of the various work and support functions. These standards were developed and are summarized in the Appendix.

These space standards—in addition to future City employee forecasts—were used to develop a space program that forecasted space needs for years 2011, 2012, 2017, and 2022.