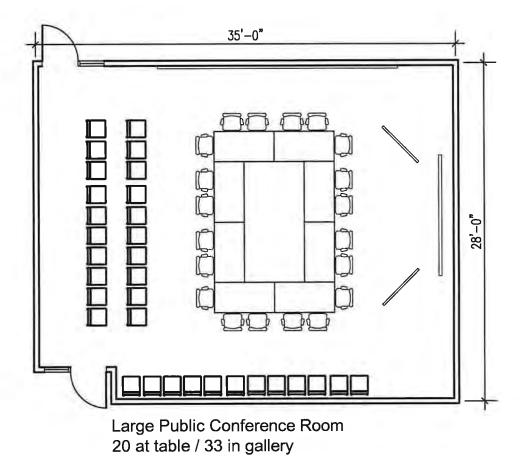

#### Conference

| P.1  | Main Meeting Room                | 1 | 1 | 1 | 1 |   | 40 | 60 | 2400 | 2,640 | 2,640 | 2,640 | 2,640 |  |
|------|----------------------------------|---|---|---|---|---|----|----|------|-------|-------|-------|-------|--|
| P.2  | Pre/Post Function Space          | 1 | 1 | 1 | 1 |   | 15 | 40 | 600  | 660   | 660   | 660   | 660   |  |
|      | DPCED Large Public               |   |   |   |   |   |    |    |      |       |       |       |       |  |
| B.55 | Conference(40-44 ppl)            | 1 | 1 | 1 | 1 |   | 28 | 35 | 980  | 1,078 | 1,078 | 1,078 | 1,078 |  |
|      |                                  |   |   |   |   |   |    |    |      |       |       |       |       |  |
| B.56 | Pre/Post Function Space          | 1 | 1 | 1 | 1 |   | 25 | 10 | 250  | 275   | 275   | 275   | 275   |  |
|      | DPCED Small Public Conference    |   |   |   |   |   |    |    |      |       |       |       |       |  |
| B.57 | (16-20 ppl)                      | 2 | 2 | 2 | 2 |   | 25 | 20 | 500  | 1,100 | 1,100 | 1,100 | 1,100 |  |
|      | EDD Large Public Conference      |   |   |   |   |   |    |    |      |       |       |       | ·     |  |
| D.51 | Room (40-44 ppl)                 | 1 | 1 | 1 | 1 |   | 28 | 35 | 980  | 1,078 | 1,078 | 1,078 | 1,078 |  |
| D.52 | Pre/Post Function Space          | 1 | 1 | 1 | 1 |   | 25 | 10 | 250  | 275   | 275   | 275   | 275   |  |
|      | Large Public Training Room (40-  |   |   |   |   |   |    |    |      |       |       |       |       |  |
| E.51 | 50 ppl)                          | 1 | 1 | 1 | 1 |   | 40 | 50 | 2000 | 2,200 | 2,200 | 2,200 | 2,200 |  |
|      | Medium Public Training Room (20  |   |   |   |   |   |    |    |      |       |       |       |       |  |
| E.52 | 30 ppl)                          | 1 | 1 | 1 | 1 |   | 40 | 25 | 1000 | 1,100 | 1,100 | 1,100 | 1,100 |  |
|      | Computer Public Training Room    |   |   |   |   |   |    |    |      |       |       |       |       |  |
|      | (16-20 ppl)                      | 1 | 1 | 1 | 1 |   | 30 | 25 | 750  | 825   | 825   | 825   | 825   |  |
| E.54 | Pre/Post Function Space          | 1 | 1 | 1 | 1 |   | 50 | 10 | 500  | 550   | 550   | 550   | 550   |  |
|      | TE-PU Small Public Conference    |   |   |   |   |   |    |    |      |       |       |       |       |  |
| G.52 | (16 -20 ppl)                     | 1 | 1 | 1 | 1 |   | 20 | 25 | 500  | 550   | 550   | 550   | 550   |  |
|      | Housing Large Public Conference  |   |   |   |   |   |    |    |      |       |       |       |       |  |
|      | (24-44)                          | 1 | 1 | 1 | 1 |   | 28 | 35 | 980  | 1,078 | 1,078 | 1,078 | 1,078 |  |
| H.60 | Pre/Post Function Space          | 1 | 1 | 1 | 1 |   | 25 | 10 | 250  | 275   | 275   | 275   | 275   |  |
|      | CDD Large Public Conference (40- |   |   |   |   |   |    |    |      |       |       |       |       |  |
| 1.56 | 44)                              | 1 | 1 | 1 | 1 |   | 28 | 35 | 980  | 1,078 | 1,078 | 1,078 | 1,078 |  |
| 1.57 | Pre/Post Function Space          | 1 | 1 | 1 | 1 |   | 25 | 10 | 250  | 275   | 275   | 275   | 275   |  |
|      |                                  |   |   |   |   |   |    |    |      |       |       |       |       |  |
|      |                                  |   |   |   |   |   |    |    |      |       |       |       |       |  |
|      |                                  |   |   |   |   |   |    |    |      |       |       |       |       |  |
| -    |                                  |   |   |   |   |   |    |    |      |       |       |       |       |  |
|      | •                                |   |   |   |   | - | •  |    |      |       |       |       |       |  |

#### Public Conference Room Summary Totals

| - asiic comercines iteem cammary |    |    |    |    |  |  |        |        |        |        |  |
|----------------------------------|----|----|----|----|--|--|--------|--------|--------|--------|--|
| Totals                           | 17 | 17 | 17 | 17 |  |  | 15,037 | 15,037 | 15,037 | 15,037 |  |