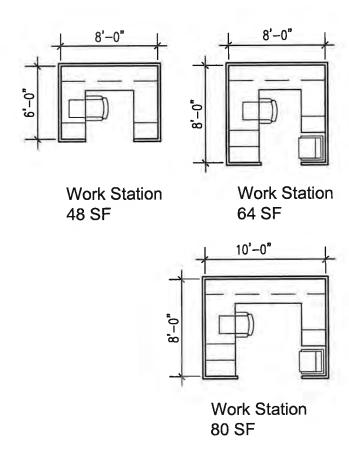

# Space Study \_\_\_\_\_

The current configuration of existing offices/rooms within the MMB—and the location of various departments within these existing spaces—have not been based on a common space standard for workstations, private offices, or departmental conference rooms. From a planning and organizational perspective (across the various departments), it was important to develop appropriate space standards and room sizes for each of the various work and support functions. These standards were developed and are summarized in the Appendix.

These space standards—in addition to future City employee forecasts—were used to develop a space program that forecasted space needs for years 2011, 2012, 2017, and 2022.