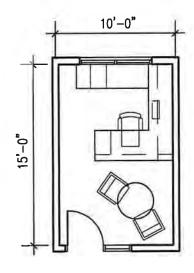

# Space Study \_\_\_\_\_

The current configuration of existing offices/rooms within the MMB—and the location of various departments within these existing spaces—have not been based on a common space standard for workstations, private offices, or departmental conference rooms. From a planning and organizational perspective (across the various departments), it was important to develop appropriate space standards and room sizes for each of the various work and support functions. These standards were developed and are summarized in the Appendix.

These space standards—in addition to future City employee forecasts—were used to develop a space program that forecasted space needs for years 2011, 2012, 2017, and 2022.