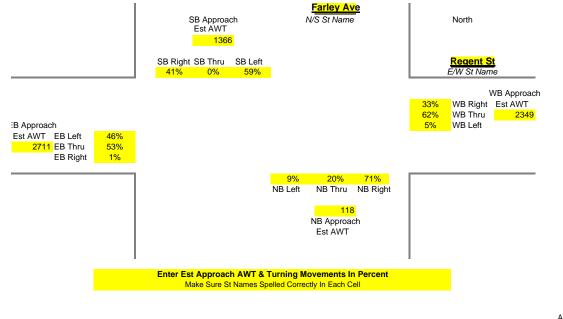

Multiway Stop Analysis Using Est Approach Volumes, Est Turning Movements From 15min Sample & Calculated Hrly Volumes Based On Hrly % Of AWT From Volume Report

| Calculated Traffic Voume Data |         |                         |      |            |      |  |  |  |
|-------------------------------|---------|-------------------------|------|------------|------|--|--|--|
|                               | Hourly  | Calculated Hrly Volumes |      |            |      |  |  |  |
| Hour                          | Percent | Regent St               |      | Farley Ave |      |  |  |  |
| Starts                        | of AWT  | EB                      | WB   | NB         | SB   |  |  |  |
| 12:00 AM                      | 0.6%    | 16                      | 14   | 1          | 8    |  |  |  |
| 1:00 AM                       | 0.4%    | 11                      | 9    | 0          | 5    |  |  |  |
| 2:00 AM                       | 0.2%    | 5                       | 5    | 0          | 3    |  |  |  |
| 3:00 AM                       | 0.2%    | 5                       | 5    | 0          | 3    |  |  |  |
| 4:00 AM                       | 0.3%    | 8                       | 7    | 0          | 4    |  |  |  |
| 5:00 AM                       | 1.0%    | 27                      | 23   | 1          | 14   |  |  |  |
| 6:00 AM                       | 3.0%    | 81                      | 70   | 4          | 41   |  |  |  |
| 7:00 AM                       | 7.7%    | 209                     | 181  | 9          | 105  |  |  |  |
| 8:00 AM                       | 7.5%    | 203                     | 176  | 9          | 102  |  |  |  |
| 9:00 AM                       | 4.8%    | 130                     | 113  | 6          | 66   |  |  |  |
| 10:00 AM                      | 4.2%    | 114                     | 99   | 5          | 57   |  |  |  |
| 11:00 AM                      | 4.6%    | 125                     | 108  | 5          | 63   |  |  |  |
| 12:00 PM                      | 5.2%    | 141                     | 122  | 6          | 71   |  |  |  |
| 1:00 PM                       | 5.1%    | 138                     | 120  | 6          | 70   |  |  |  |
| 2:00 PM                       | 5.5%    | 149                     | 129  | 6          | 75   |  |  |  |
| 3:00 PM                       | 6.9%    | 187                     | 162  | 8          | 94   |  |  |  |
| 4:00 PM                       | 8.9%    | 241                     | 209  | 11         | 122  |  |  |  |
| 5:00 PM                       | 10.4%   | 282                     | 244  | 12         | 142  |  |  |  |
| 6:00 PM                       | 7.9%    | 214                     | 186  | 9          | 108  |  |  |  |
| 7:00 PM                       | 5.6%    | 152                     | 132  | 7          | 76   |  |  |  |
| 8:00 PM                       | 4.0%    | 108                     | 94   | 5          | 55   |  |  |  |
| 9:00 PM                       | 3.0%    | 81                      | 70   | 4          | 41   |  |  |  |
| 10:00 PM                      | 2.0%    | 54                      | 47   | 2          | 27   |  |  |  |
| 11:00 PM                      | 1.1%    | 30                      | 26   | 1          | 15   |  |  |  |
| Calculated Totals             |         | 2711                    | 2351 | 117        | 1367 |  |  |  |

Average hourly percent of AWT based on 2010 data Madison 2010 Traffic Volume Report P. 14.

| Major St = <mark>Regent St</mark><br>Minor St = <mark>Farley Ave</mark> | Minor                      | NB Delay = | elay <u>S</u><br>0 Secs | <u>B Delay</u><br>22 Secs |
|-------------------------------------------------------------------------|----------------------------|------------|-------------------------|---------------------------|
| 85th Percentile Speed =                                                 | 30                         | mph        |                         |                           |
| Neighborhood Intersection =                                             | YES                        | (YES / NO) |                         |                           |
| Traffic Signals Justified =                                             | NO                         | (YES / NO) |                         |                           |
| Number of crashes in the last 12 Months =                               | 1                          |            |                         |                           |
| Number of Correctable Crashes =                                         | 1                          |            |                         |                           |
|                                                                         |                            |            |                         |                           |
| Year Of Traffic Volumes =                                               | 2011                       |            |                         |                           |
| Date Of Turning Movement Study =                                        | ########                   |            |                         |                           |
| Time Of Turning Movement Study =                                        | <mark>a, 11a</mark> -1p, 3 | р-6р       |                         |                           |