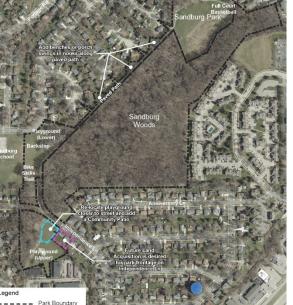

## Neighborhood Parks

- Carpenter-Ridgeway Park
  - Add Recreational Biking Features
- Glacier Hill Park
  - Add Recreational Biking Features and Path Connection
- Sandburg Park

CITY OF

**MADISON** WISCONSIN

- Re-locate playground upon replacement
- Add benches along path
- Interested in expansion
- Westchester Gardens Park
  - Add Community Patio and Managed Meadow areas