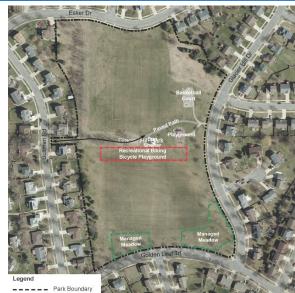

## Neighborhood Parks

- Carpenter-Ridgeway Park
  - Add Recreational Biking Features
- Glacier Hill Park
  - Add Recreational Biking Features and Path Connection
- Sandburg Park

CITY OF

**MADISON** WISCONSIN

- Re-locate playground upon replacement
- Add benches along path
- Interested in expansion
- Westchester Gardens Park
  - Add Community Patio and Managed Meadow areas