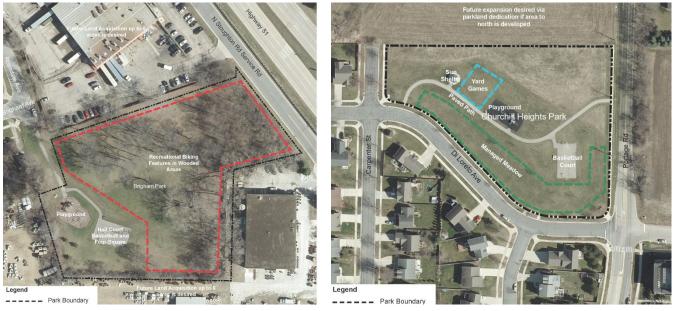

### Mini Parks

- Brigham Park
  - Add recreational biking
  - Interest in expansion
- Churchill Heights Park
  - Add Community Patio
  - Add Managed Meadow area
  - Interest in expansion
- Mayfair Park