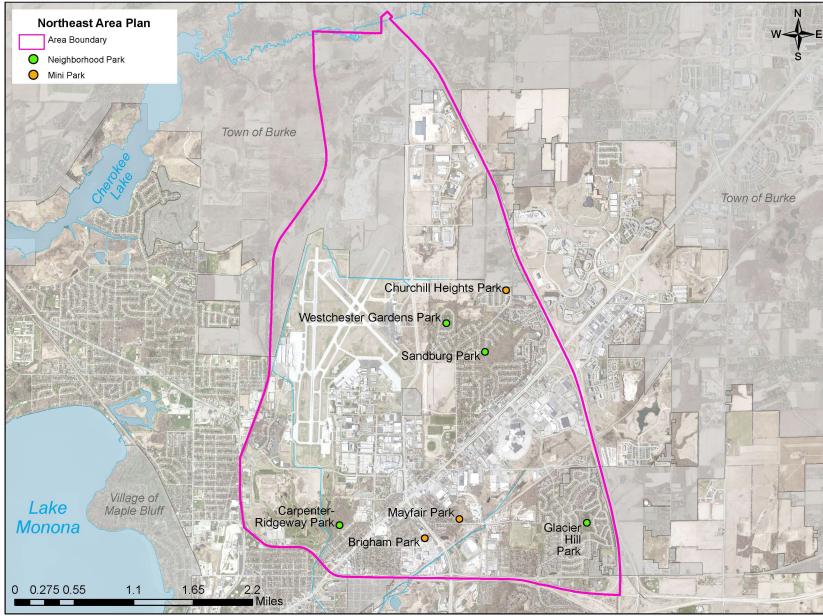

### Mini Parks

- Brigham Park
  - Add recreational biking
  - Interest in expansion
- Churchill Heights Park
  - Add Community Patio
  - Add Managed Meadow area
  - Interest in expansion
- Mayfair Park

CITY OF

**MADISON** WISCONSIN

- Replace existing Sun Shelter in new location
- Interest in expansion