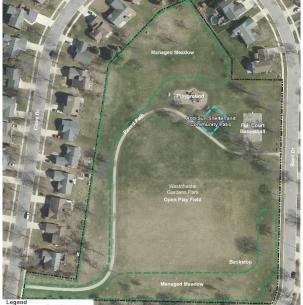

- Re-locate playground upon replacement
- Add benches along path
- Interested in expansion
- Westchester Gardens Park
  - Add Community Patio and Managed Meadow areas