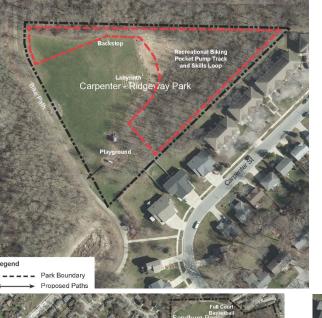

## Neighborhood Parks

- Carpenter-Ridgeway Park
  - Add Recreational Biking Features
- Glacier Hill Park
  - Add Recreational Biking Features and Path Connection
- Sandburg Park

CITY OF

**MADISON** WISCONSIN