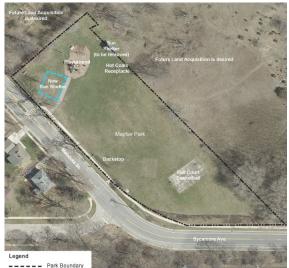

- Re-locate playground upon replacement
- Add benches along path
- Interested in expansion
- Westchester Gardens Park
  - Add Community Patio and Managed Meadow areas