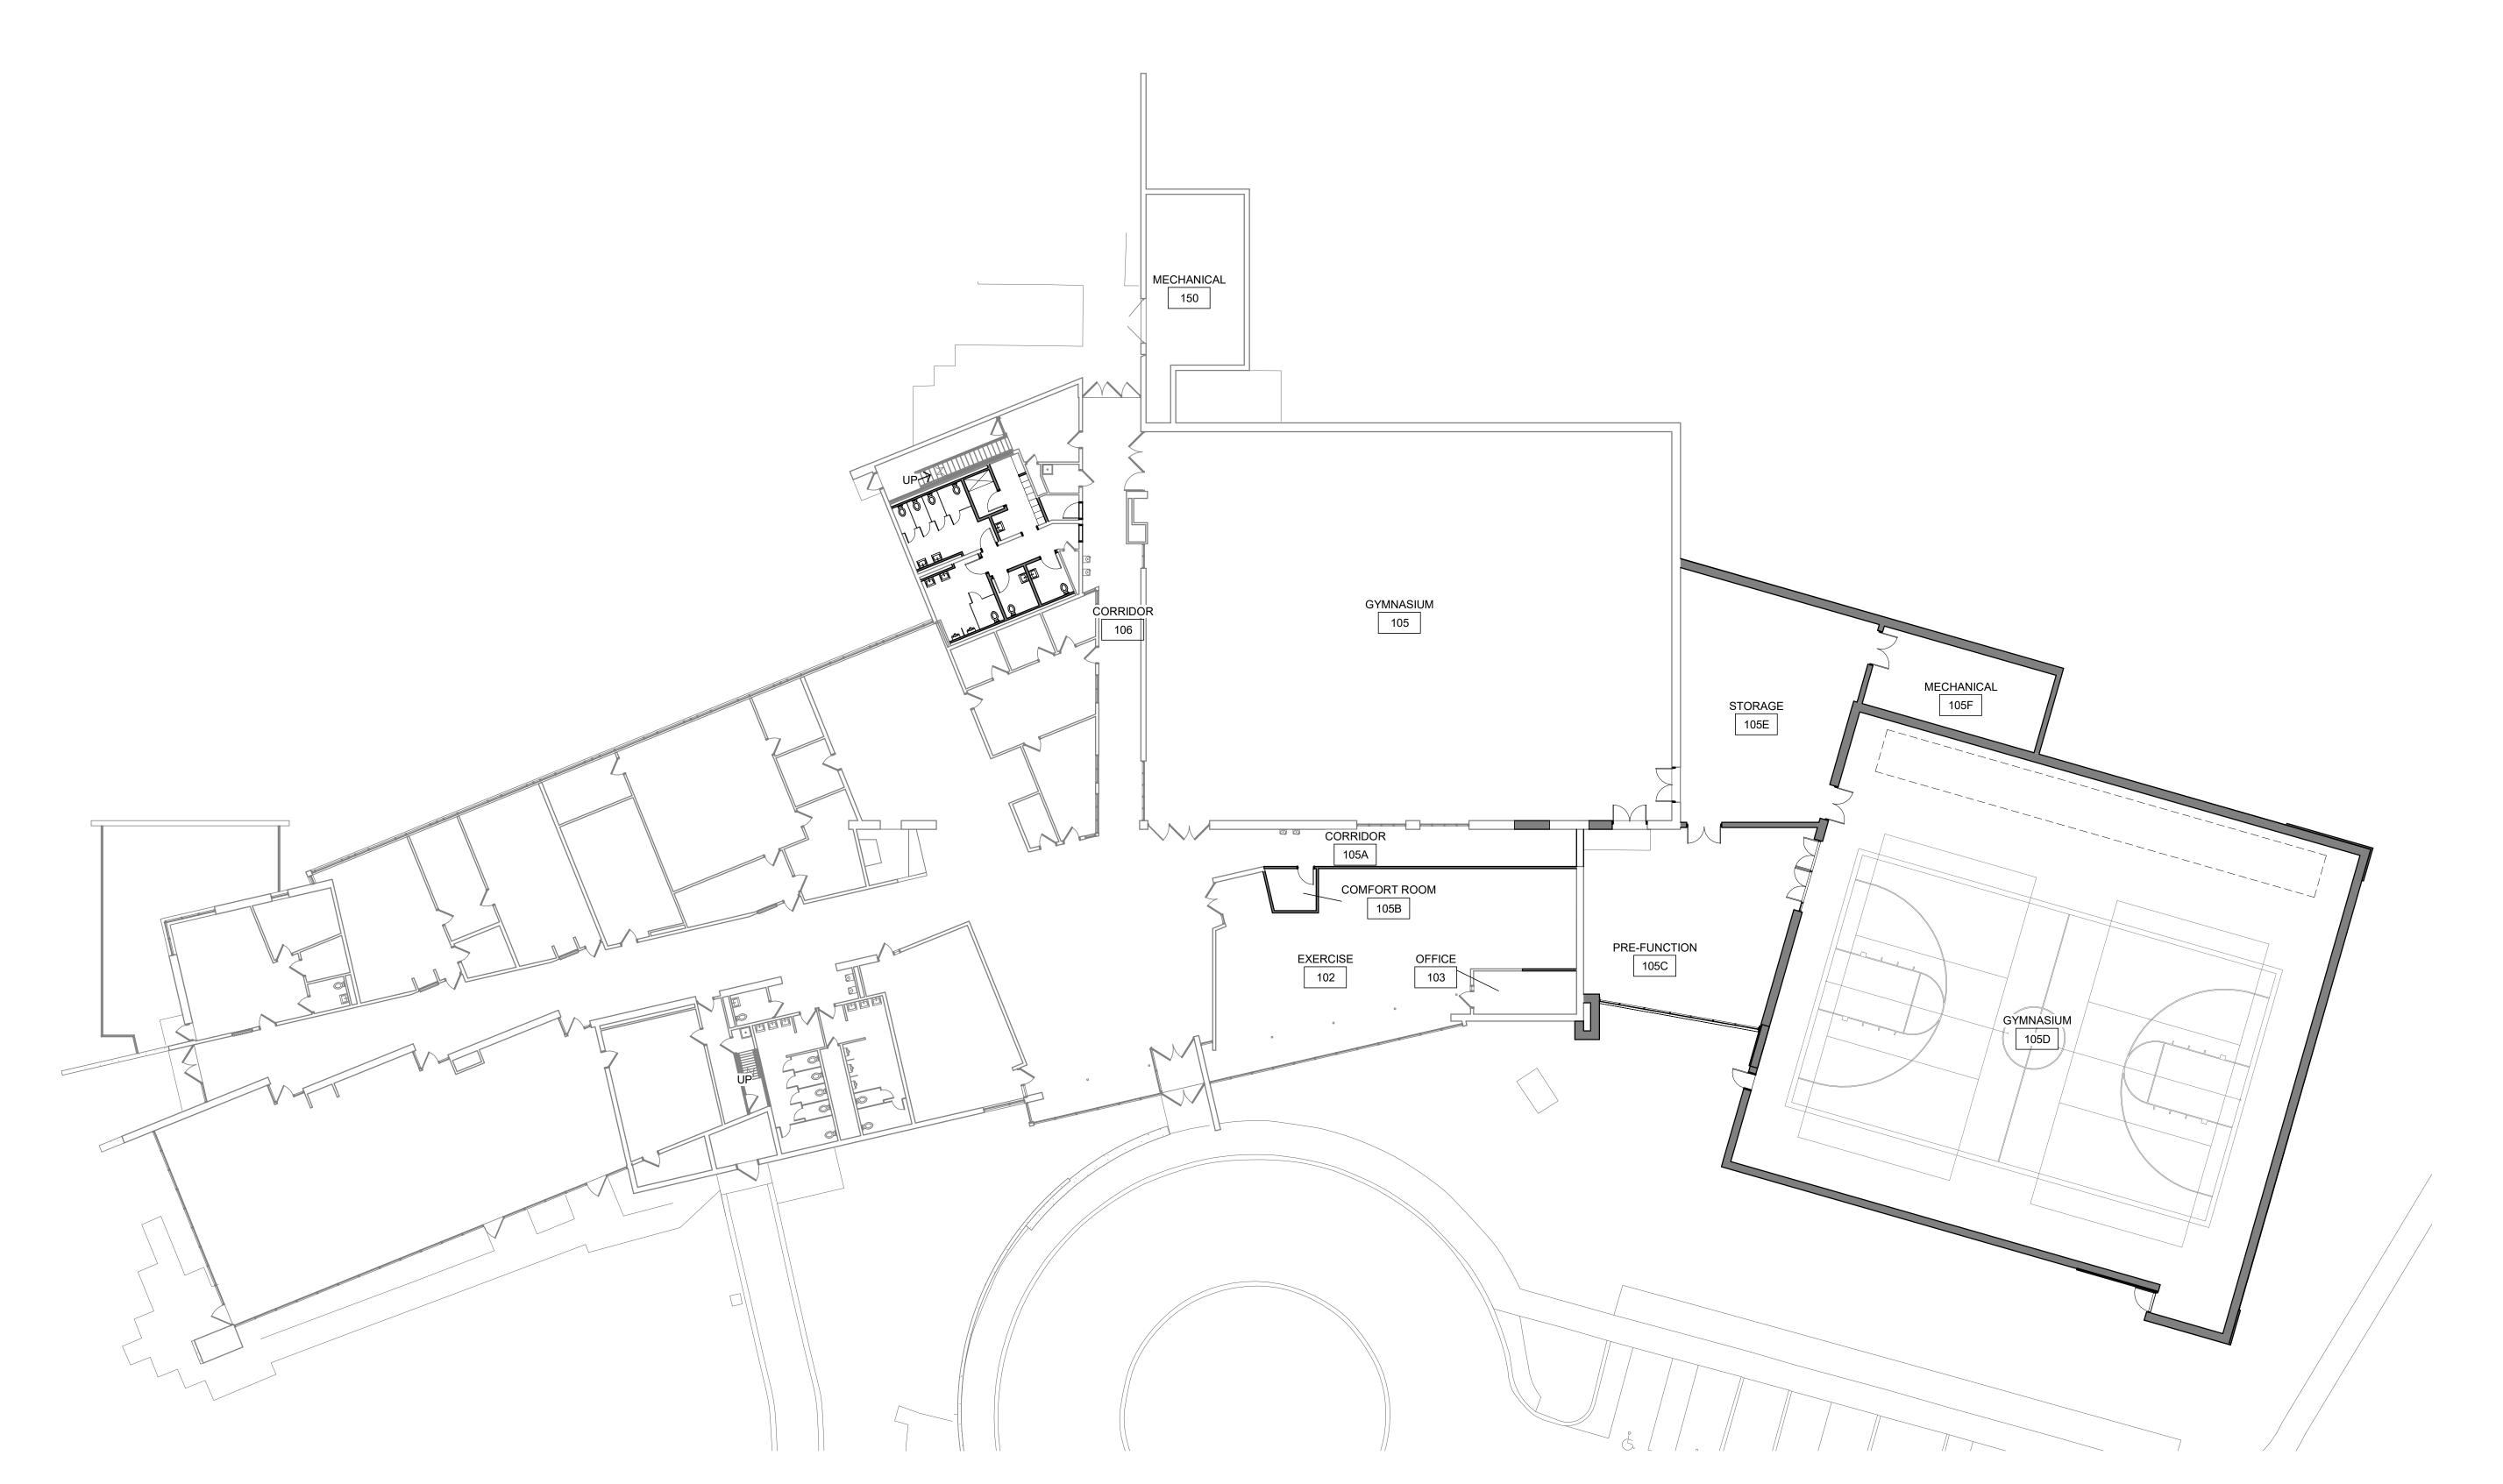

MILWAUKEE | MADISON | CHICAGO



## WARNER PARK COMMUNITY RECREATION CENTER EXPANSION

1625 NORTHPORT DRIVE MADISON, WI 53704 CITY OF MADISON PARKS DIVISION CITY-COUNTY BUILDING, ROOM 104 210 MARTIN LUTHER KING JR. BLVD

PROJECT NUMBER

MADISON, WI 53703

UMBER 223471.00

ISSUED FOR:

UDC INITIAL/FINAL 4/3/2023

REVISION FOR:

NO. DESCRIPTION DATE

REVIEW SET - NOT FOR CONSTRUCTION

DRAWN BY CHG/MRA

CHECKED BY KJY

LANDSCAPE PLAN

L100

MILWAUKEE | MADISON | CHICAGO



WARNER PARK
COMMUNITY
RECREATION CENTER
EXPANSION

1625 NORTHPORT DRIVE MADISON, WI 53704

CITY OF MADISON PARKS DIVISION CITY-COUNTY BUILDING, ROOM 104 210 MARTIN LUTHER KING JR. BLVD MADISON, WI 53703

PROJECT NUMBER

223471.00

DATE

ISSUED FOR:

UDC INITIAL-FINAL PRESENTATION 4/5/2023

REVISION FOR:

NO. DESCRIPTION

REVIEW SET - NOT FOR CONSTRUCTION

DRAWN BY

CHECKED BY

OVERALL FLOOR PLAN













SS-1

#### **EXTERIOR FINISH LEGEND** COUNTY MATERIALS DECORATIVE CONCRETE MASONRY CMU-1 COLOR: 18-121C BISQUE (MATCHED TO EXISTING) TEXTURE: SPLITFACE 8" x 16" RUNNING BOND PATTERN CMU-2 ARRISCRAFT THIN-CLAD RENAISSANCE UNITS COLOR: OAK RIDGE TEXTURE: SMOOTH 12" x 24" RUNNING BOND PATTERN DRI-DESIGN EN-V METAL PANEL SYSTEM COLOR: EN-V 008 CITYSCAPE 24" x 72" RUNNING BOND PATTERN MP-