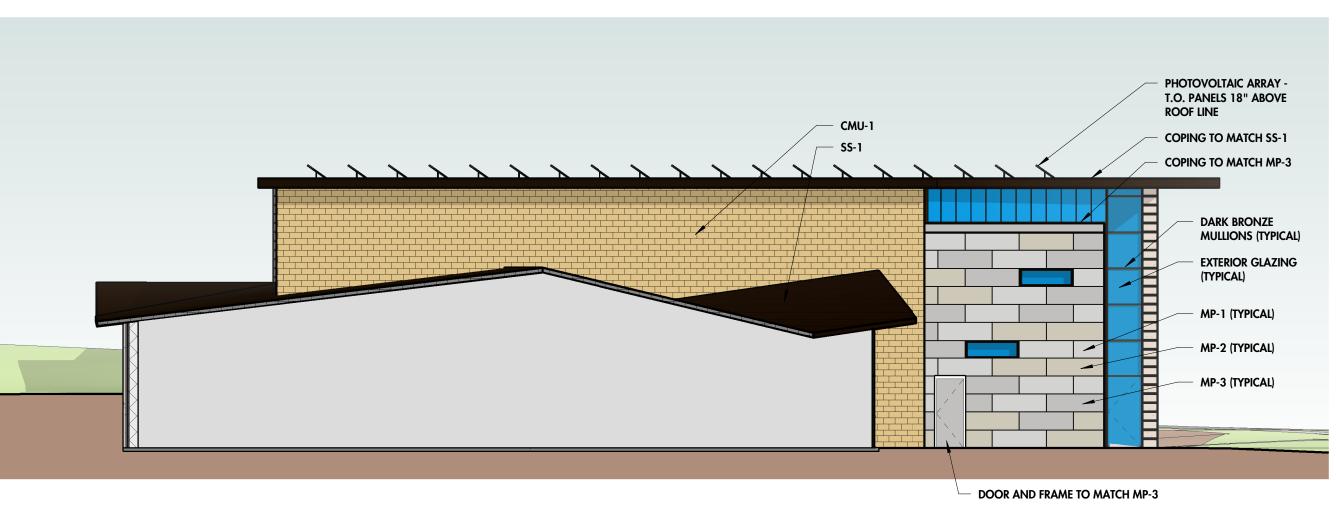

#### **EXTERIOR FINISH LEGEND** COUNTY MATERIALS DECORATIVE CONCRETE MASONRY CMU-1 COLOR: 18-121C BISQUE (MATCHED TO EXISTING) TEXTURE: SPLITFACE 8" x 16" RUNNING BOND PATTERN CMU-2 ARRISCRAFT THIN-CLAD RENAISSANCE UNITS COLOR: OAK RIDGE TEXTURE: SMOOTH 12" x 24" RUNNING BOND PATTERN DRI-DESIGN EN-V METAL PANEL SYSTEM COLOR: EN-V 008 CITYSCAPE 24" x 72" RUNNING BOND PATTERN MP-2 DRI-DESIGN EN-V METAL PANEL SYSTEM COLOR: DRI-005 SIERRA TAN 24" x 72" RUNNING BOND PATTERN MP-3 DRI-DESIGN EN-V METAL PANEL SYSTEM COLOR: EN-V 009 SLATE GRAY 24" x 72" RUNNING BOND PATTERN

DRAWN BY

CHECKED BY

EXTERIOR ELEVATIONS - COLOR

**A500** 

| EXTERIOR FINISH LEGEND |                                                                                                                                                    |
|------------------------|----------------------------------------------------------------------------------------------------------------------------------------------------|
| CMU-1                  | COUNTY MATERIALS DECORATIVE CONCRETE MASONRY<br>COLOR: 18-121C BISQUE (MATCHED TO EXISTING)<br>TEXTURE: SPLITFACE<br>8" x 16" RUNNING BOND PATTERN |
| CMU-2                  | ARRISCRAFT THIN-CLAD RENAISSANCE UNITS<br>COLOR: OAK RIDGE<br>TEXTURE: SMOOTH<br>12" x 24" RUNNING BOND PATTERN                                    |
| MP-1                   | DRI-DESIGN EN-V METAL PANEL SYSTEM<br>COLOR: EN-V 008 CITYSCAPE<br>24" x 72" RUNNING BOND PATTERN                                                  |
| MP-2                   | DRI-DESIGN EN-V METAL PANEL SYSTEM<br>COLOR: DRI-005 SIERRA TAN<br>24" x 72" RUNNING BOND PATTERN                                                  |
| MP-3                   | DRI-DESIGN EN-V METAL PANEL SYSTEM<br>COLOR: EN-V 009 SLATE GRAY<br>24" x 72" RUNNING BOND PATTERN                                                 |
| <b>SS-1</b>            | STANDING SEAM METAL ROOF<br>DARK BRONZE FINISH TO MATCH EXISTING                                                                                   |