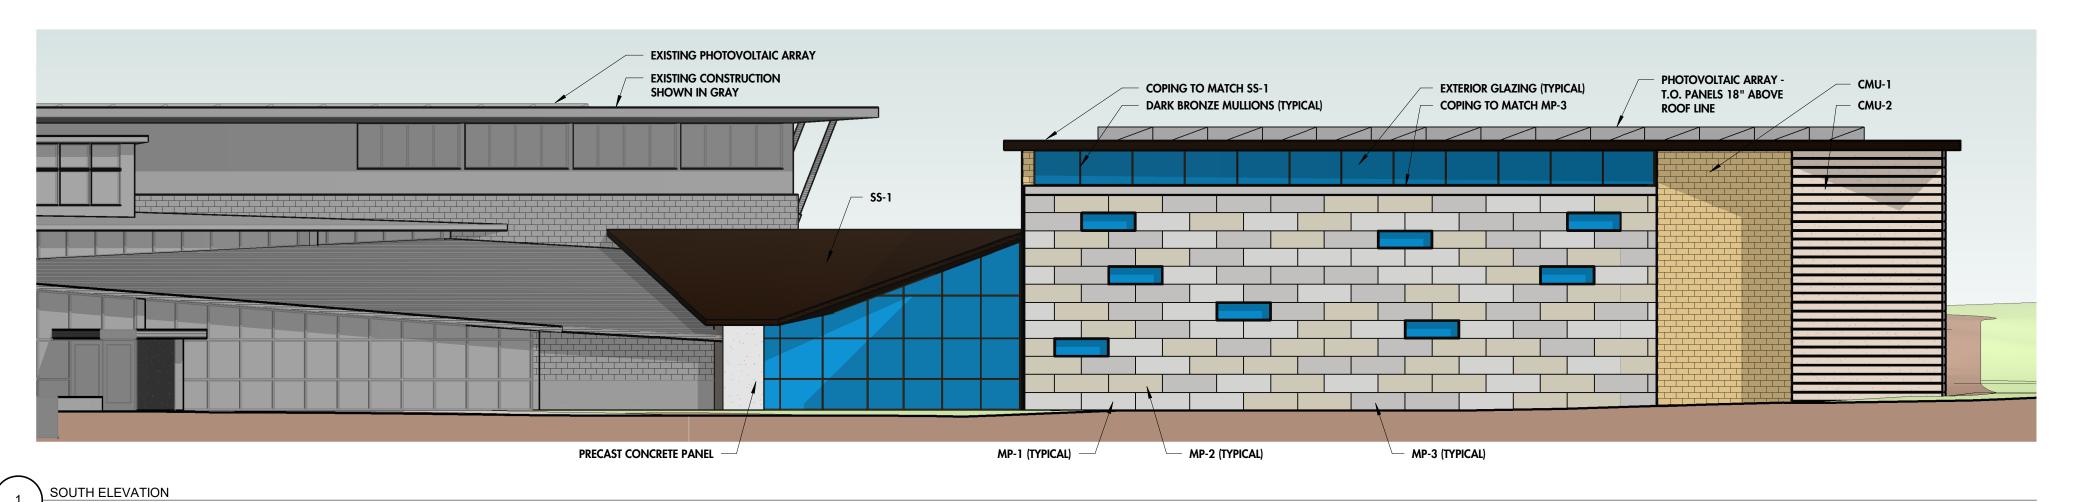

#### **EXTERIOR FINISH LEGEND** COUNTY MATERIALS DECORATIVE CONCRETE MASONRY CMU-1 COLOR: 18-121C BISQUE (MATCHED TO EXISTING) TEXTURE: SPLITFACE 8" x 16" RUNNING BOND PATTERN CMU-2 ARRISCRAFT THIN-CLAD RENAISSANCE UNITS COLOR: OAK RIDGE TEXTURE: SMOOTH 12" x 24" RUNNING BOND PATTERN DRI-DESIGN EN-V METAL PANEL SYSTEM COLOR: EN-V 008 CITYSCAPE 24" x 72" RUNNING BOND PATTERN MP-2 DRI-DESIGN EN-V METAL PANEL SYSTEM COLOR: DRI-005 SIERRA TAN 24" x 72" RUNNING BOND PATTERN MP-3 DRI-DESIGN EN-V METAL PANEL SYSTEM COLOR: EN-V 009 SLATE GRAY 24" x 72" RUNNING BOND PATTERN

STANDING SEAM METAL ROOF

DARK BRONZE FINISH TO MATCH EXISTING

MILWAUKEE | MADISON | CHICAGO

DRAWN BY

CHECKED BY

EXTERIOR ELEVATIONS - COLOR

**A500** 

| EXTERIOR FINISH LEGEND |                                                                                                                                                    |
|------------------------|----------------------------------------------------------------------------------------------------------------------------------------------------|
| CMU-1                  | COUNTY MATERIALS DECORATIVE CONCRETE MASONRY<br>COLOR: 18-121C BISQUE (MATCHED TO EXISTING)<br>TEXTURE: SPLITFACE<br>8" x 16" RUNNING BOND PATTERN |
| CMU-2                  | ARRISCRAFT THIN-CLAD RENAISSANCE UNITS<br>COLOR: OAK RIDGE<br>TEXTURE: SMOOTH<br>12" x 24" RUNNING BOND PATTERN                                    |
| MP-1                   | DRI-DESIGN EN-V METAL PANEL SYSTEM<br>COLOR: EN-V 008 CITYSCAPE<br>24" x 72" RUNNING BOND PATTERN                                                  |
| MP-2                   | DRI-DESIGN EN-V METAL PANEL SYSTEM<br>COLOR: DRI-005 SIERRA TAN<br>24" x 72" RUNNING BOND PATTERN                                                  |
| MP-3                   | DRI-DESIGN EN-V METAL PANEL SYSTEM<br>COLOR: EN-V 009 SLATE GRAY<br>24" x 72" RUNNING BOND PATTERN                                                 |
| <b>SS-1</b>            | STANDING SEAM METAL ROOF<br>DARK BRONZE FINISH TO MATCH EXISTING                                                                                   |

### WARNER PARK COMMUNITY RECREATION CENTER EXPANSION

OVERHEAD VIEW FROM SOUTH

OVERALL SOUTH ELEVATION