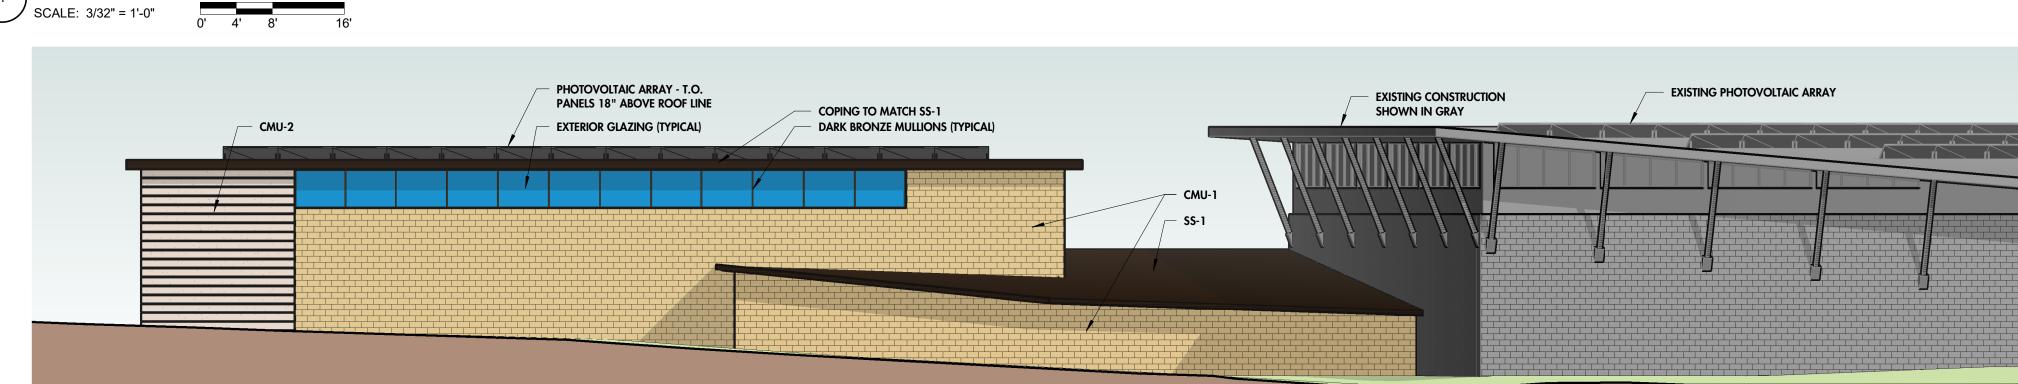

#### **EXTERIOR FINISH LEGEND** COUNTY MATERIALS DECORATIVE CONCRETE MASONRY CMU-1 COLOR: 18-121C BISQUE (MATCHED TO EXISTING) TEXTURE: SPLITFACE 8" x 16" RUNNING BOND PATTERN CMU-2 ARRISCRAFT THIN-CLAD RENAISSANCE UNITS COLOR: OAK RIDGE TEXTURE: SMOOTH 12" x 24" RUNNING BOND PATTERN DRI-DESIGN EN-V METAL PANEL SYSTEM COLOR: EN-V 008 CITYSCAPE 24" x 72" RUNNING BOND PATTERN MP-2 DRI-DESIGN EN-V METAL PANEL SYSTEM COLOR: DRI-005 SIERRA TAN 24" x 72" RUNNING BOND PATTERN MP-3 DRI-DESIGN EN-V METAL PANEL SYSTEM COLOR: EN-V 009 SLATE GRAY 24" x 72" RUNNING BOND PATTERN

STANDING SEAM METAL ROOF

DARK BRONZE FINISH TO MATCH EXISTING

MILWAUKEE | MADISON | CHICAGO

DRAWN BY

CHECKED BY

EXTERIOR ELEVATIONS - COLOR

**A500** 

| EXTERIOR FINISH LEGEND |                                                                                                                                                    |
|------------------------|----------------------------------------------------------------------------------------------------------------------------------------------------|
| CMU-1                  | COUNTY MATERIALS DECORATIVE CONCRETE MASONRY<br>COLOR: 18-121C BISQUE (MATCHED TO EXISTING)<br>TEXTURE: SPLITFACE<br>8" x 16" RUNNING BOND PATTERN |
| CMU-2                  | ARRISCRAFT THIN-CLAD RENAISSANCE UNITS<br>COLOR: OAK RIDGE<br>TEXTURE: SMOOTH<br>12" x 24" RUNNING BOND PATTERN                                    |
| MP-1                   | DRI-DESIGN EN-V METAL PANEL SYSTEM<br>COLOR: EN-V 008 CITYSCAPE<br>24" x 72" RUNNING BOND PATTERN                                                  |
| MP-2                   | DRI-DESIGN EN-V METAL PANEL SYSTEM<br>COLOR: DRI-005 SIERRA TAN<br>24" x 72" RUNNING BOND PATTERN                                                  |
| MP-3                   | DRI-DESIGN EN-V METAL PANEL SYSTEM<br>COLOR: EN-V 009 SLATE GRAY<br>24" x 72" RUNNING BOND PATTERN                                                 |
| <b>SS-1</b>            | STANDING SEAM METAL ROOF<br>DARK BRONZE FINISH TO MATCH EXISTING                                                                                   |