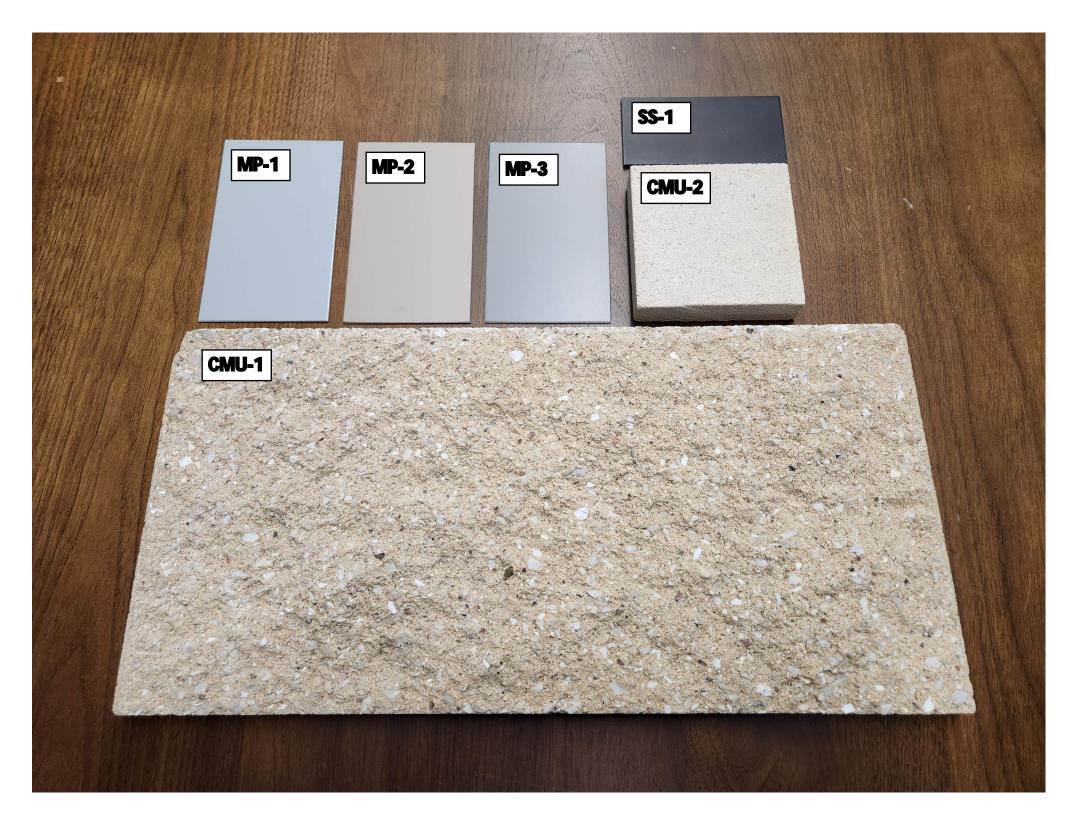

#### **EXTERIOR FINISH LEGEND** COUNTY MATERIALS DECORATIVE CONCRETE MASONRY CMU-1 COLOR: 18-121C BISQUE (MATCHED TO EXISTING) TEXTURE: SPLITFACE 8" x 16" RUNNING BOND PATTERN CMU-2 ARRISCRAFT THIN-CLAD RENAISSANCE UNITS COLOR: OAK RIDGE TEXTURE: SMOOTH 12" x 24" RUNNING BOND PATTERN DRI-DESIGN EN-V METAL PANEL SYSTEM COLOR: EN-V 008 CITYSCAPE 24" x 72" RUNNING BOND PATTERN MP-2 DRI-DESIGN EN-V METAL PANEL SYSTEM COLOR: DRI-005 SIERRA TAN 24" x 72" RUNNING BOND PATTERN MP-3 DRI-DESIGN EN-V METAL PANEL SYSTEM COLOR: EN-V 009 SLATE GRAY 24" x 72" RUNNING BOND PATTERN

DRAWN BY

CHECKED BY

EXTERIOR ELEVATIONS - COLOR

**A500** 

| EXTERIOR FINISH LEGEND |                                                                                                                                                    |
|------------------------|----------------------------------------------------------------------------------------------------------------------------------------------------|
| CMU-1                  | COUNTY MATERIALS DECORATIVE CONCRETE MASONRY<br>COLOR: 18-121C BISQUE (MATCHED TO EXISTING)<br>TEXTURE: SPLITFACE<br>8" x 16" RUNNING BOND PATTERN |
| CMU-2                  | ARRISCRAFT THIN-CLAD RENAISSANCE UNITS<br>COLOR: OAK RIDGE<br>TEXTURE: SMOOTH<br>12" x 24" RUNNING BOND PATTERN                                    |
| MP-1                   | DRI-DESIGN EN-V METAL PANEL SYSTEM<br>COLOR: EN-V 008 CITYSCAPE<br>24" x 72" RUNNING BOND PATTERN                                                  |
| MP-2                   | DRI-DESIGN EN-V METAL PANEL SYSTEM<br>COLOR: DRI-005 SIERRA TAN<br>24" x 72" RUNNING BOND PATTERN                                                  |
| MP-3                   | DRI-DESIGN EN-V METAL PANEL SYSTEM<br>COLOR: EN-V 009 SLATE GRAY<br>24" x 72" RUNNING BOND PATTERN                                                 |
| <b>SS-1</b>            | STANDING SEAM METAL ROOF<br>DARK BRONZE FINISH TO MATCH EXISTING                                                                                   |