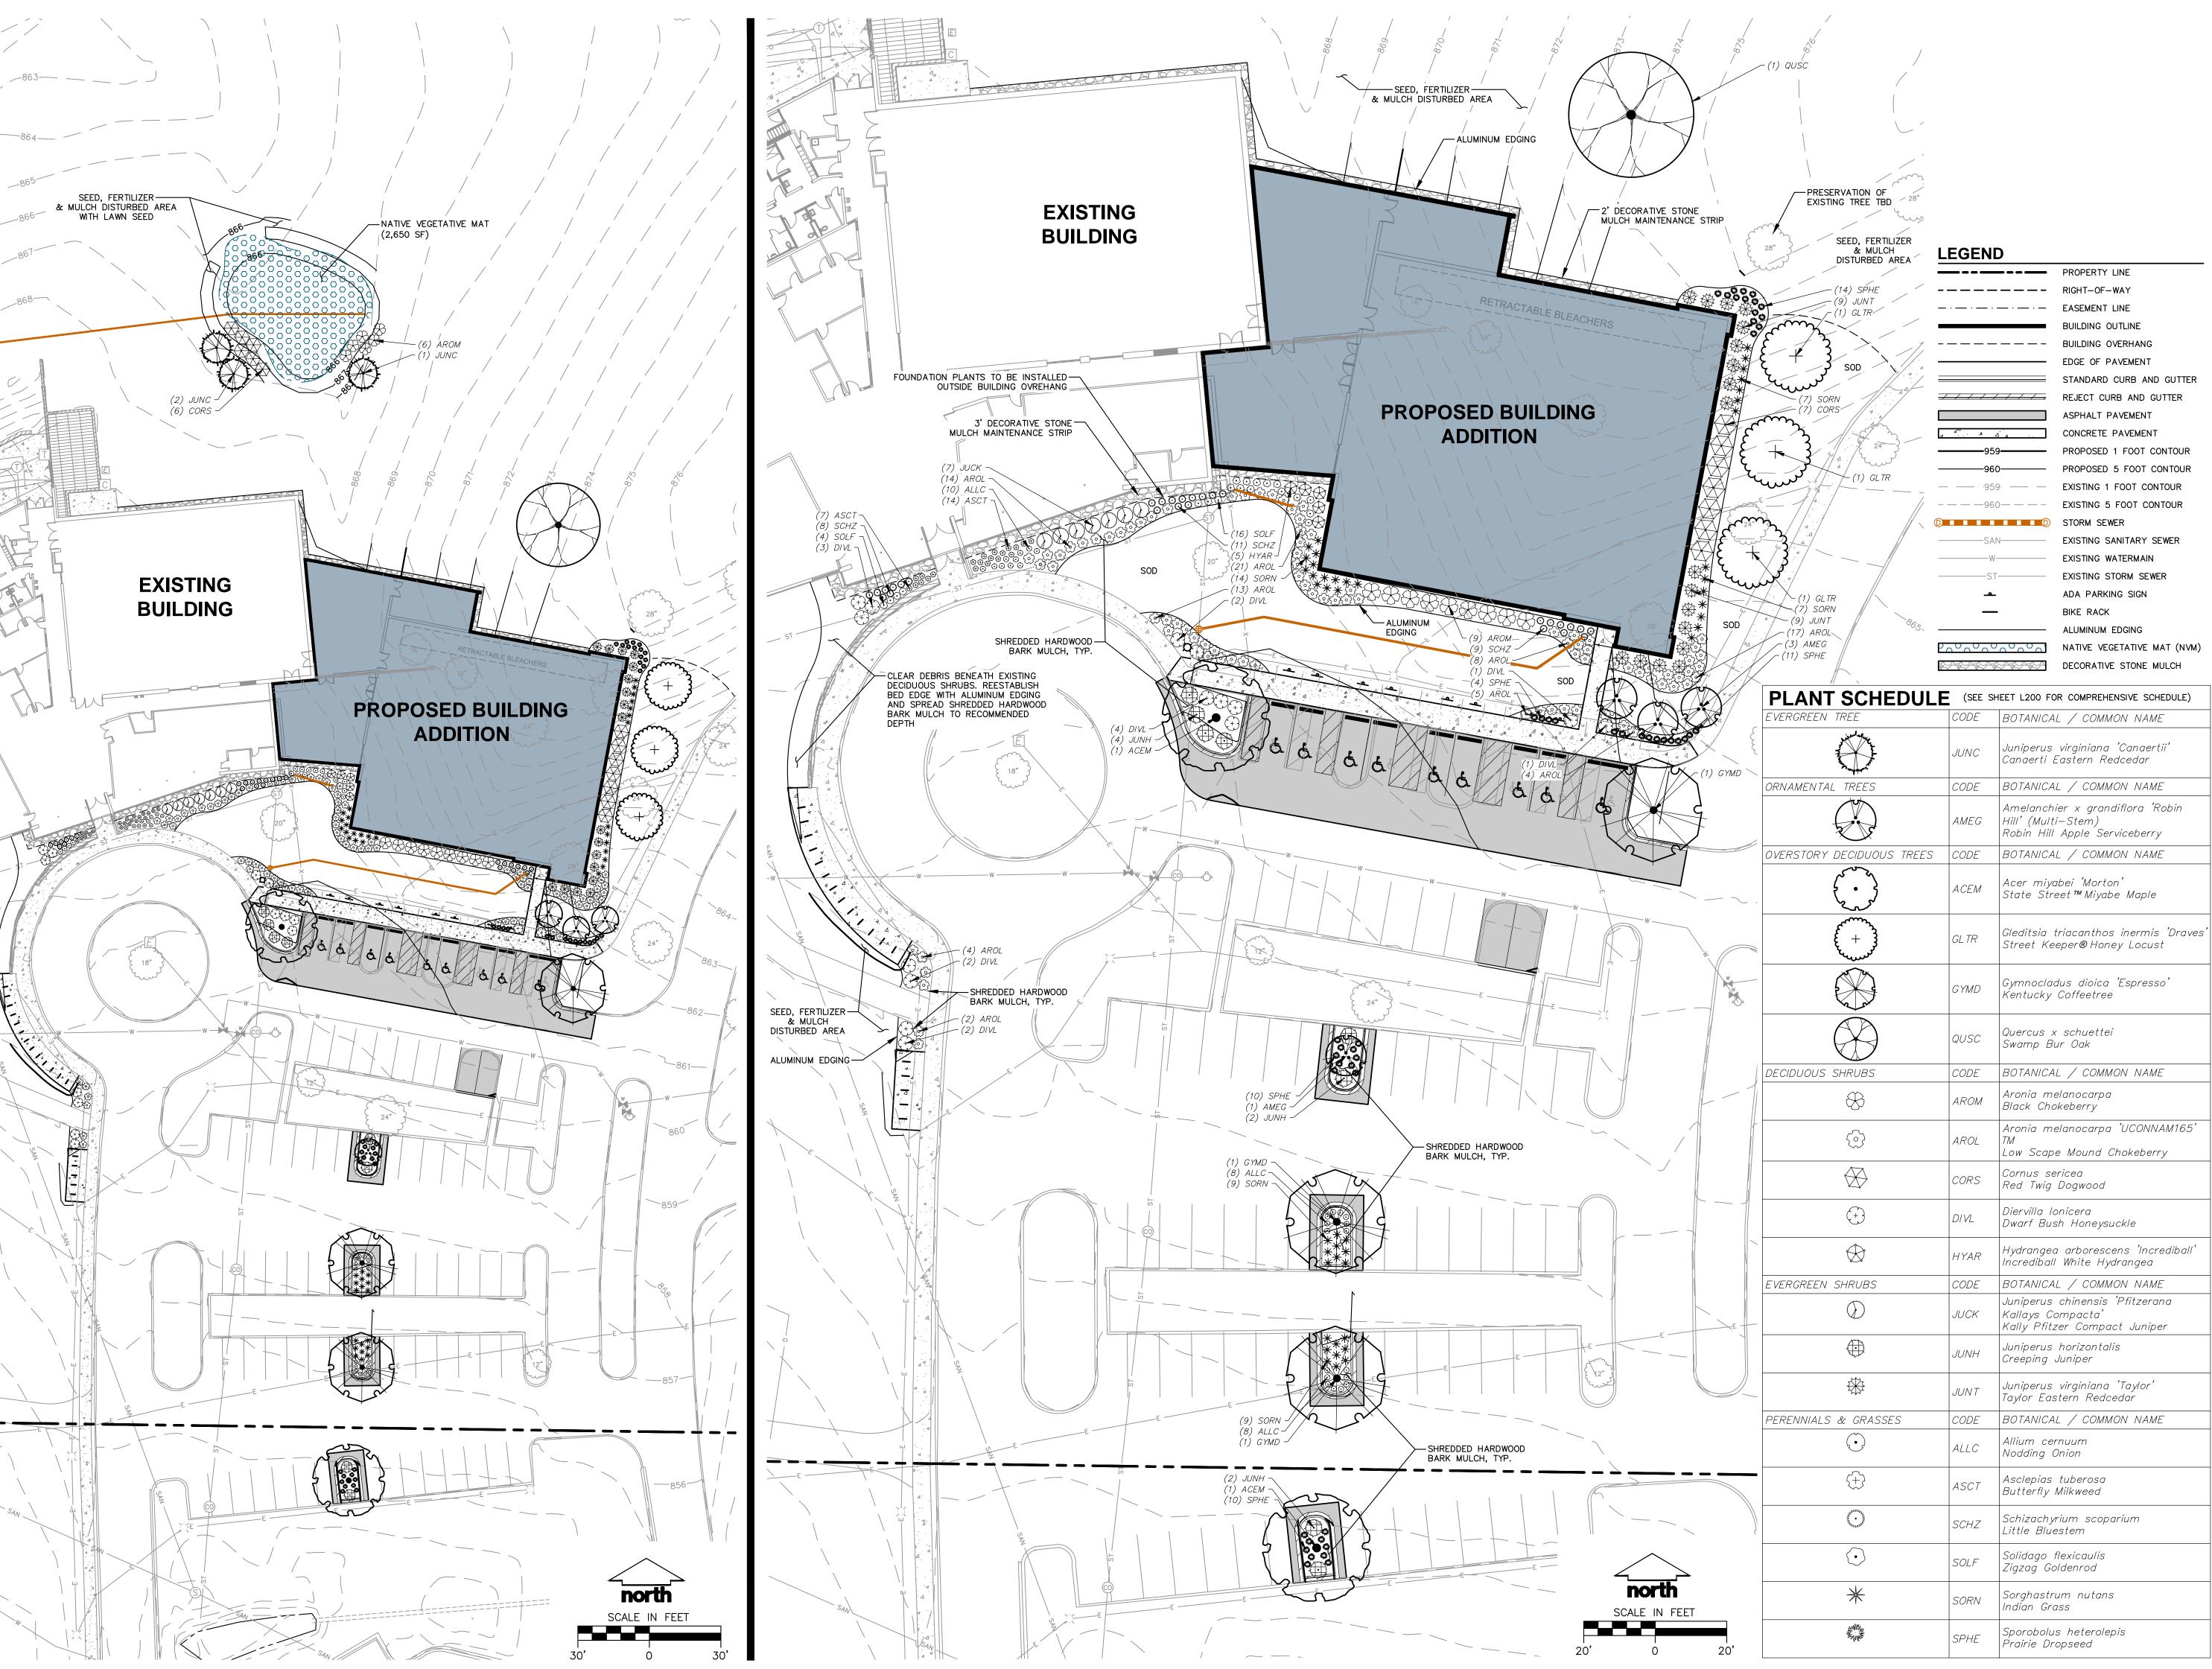

LANDSCAPE PLAN

L100

MILWAUKEE | MADISON | CHICAGO

WARNER PARK
COMMUNITY
RECREATION CENTER
EXPANSION

1625 NORTHPORT DRIVE MADISON, WI 53704

CITY OF MADISON PARKS DIVISION CITY-COUNTY BUILDING, ROOM 104 210 MARTIN LUTHER KING JR. BLVD MADISON, WI 53703

#### **EXTERIOR FINISH LEGEND** COUNTY MATERIALS DECORATIVE CONCRETE MASONRY CMU-1 COLOR: 18-121C BISQUE (MATCHED TO EXISTING) TEXTURE: SPLITFACE 8" x 16" RUNNING BOND PATTERN CMU-2 ARRISCRAFT THIN-CLAD RENAISSANCE UNITS COLOR: OAK RIDGE TEXTURE: SMOOTH 12" x 24" RUNNING BOND PATTERN DRI-DESIGN EN-V METAL PANEL SYSTEM COLOR: EN-V 008 CITYSCAPE 24" x 72" RUNNING BOND PATTERN MP-2 DRI-DESIGN EN-V METAL PANEL SYSTEM COLOR: DRI-005 SIERRA TAN 24" x 72" RUNNING BOND PATTERN MP-3 DRI-DESIGN EN-V METAL PANEL SYSTEM COLOR: EN-V 009 SLATE GRAY 24" x 72" RUNNING BOND PATTERN

DRAWN BY

CHECKED BY

EXTERIOR ELEVATIONS - COLOR

**A500** 

| EXTERIOR FINISH LEGEND |                                                                                                                                                    |
|------------------------|----------------------------------------------------------------------------------------------------------------------------------------------------|
| CMU-1                  | COUNTY MATERIALS DECORATIVE CONCRETE MASONRY<br>COLOR: 18-121C BISQUE (MATCHED TO EXISTING)<br>TEXTURE: SPLITFACE<br>8" x 16" RUNNING BOND PATTERN |
| CMU-2                  | ARRISCRAFT THIN-CLAD RENAISSANCE UNITS<br>COLOR: OAK RIDGE<br>TEXTURE: SMOOTH<br>12" x 24" RUNNING BOND PATTERN                                    |
| MP-1                   | DRI-DESIGN EN-V METAL PANEL SYSTEM<br>COLOR: EN-V 008 CITYSCAPE<br>24" x 72" RUNNING BOND PATTERN                                                  |
| MP-2                   | DRI-DESIGN EN-V METAL PANEL SYSTEM<br>COLOR: DRI-005 SIERRA TAN<br>24" x 72" RUNNING BOND PATTERN                                                  |
| MP-3                   | DRI-DESIGN EN-V METAL PANEL SYSTEM<br>COLOR: EN-V 009 SLATE GRAY<br>24" x 72" RUNNING BOND PATTERN                                                 |
| <b>SS-1</b>            | STANDING SEAM METAL ROOF<br>DARK BRONZE FINISH TO MATCH EXISTING                                                                                   |