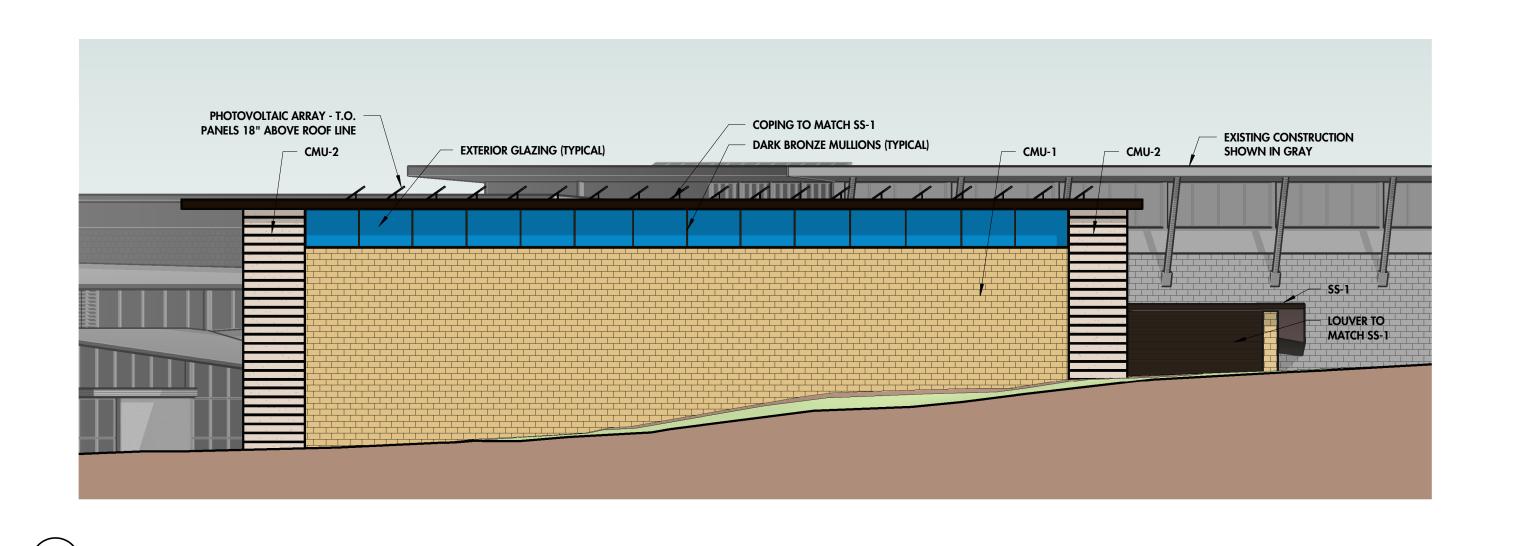

#### **EXTERIOR FINISH LEGEND** COUNTY MATERIALS DECORATIVE CONCRETE MASONRY CMU-1 COLOR: 18-121C BISQUE (MATCHED TO EXISTING) TEXTURE: SPLITFACE 8" x 16" RUNNING BOND PATTERN CMU-2 ARRISCRAFT THIN-CLAD RENAISSANCE UNITS COLOR: OAK RIDGE TEXTURE: SMOOTH 12" x 24" RUNNING BOND PATTERN DRI-DESIGN EN-V METAL PANEL SYSTEM COLOR: EN-V 008 CITYSCAPE 24" x 72" RUNNING BOND PATTERN MP-2 DRI-DESIGN EN-V METAL PANEL SYSTEM COLOR: DRI-005 SIERRA TAN 24" x 72" RUNNING BOND PATTERN MP-3 DRI-DESIGN EN-V METAL PANEL SYSTEM COLOR: EN-V 009 SLATE GRAY 24" x 72" RUNNING BOND PATTERN

DRAWN BY

CHECKED BY

EXTERIOR ELEVATIONS - COLOR

**A500** 

| EXTERIOR FINISH LEGEND |                                                                                                                                                    |
|------------------------|----------------------------------------------------------------------------------------------------------------------------------------------------|
| CMU-1                  | COUNTY MATERIALS DECORATIVE CONCRETE MASONRY<br>COLOR: 18-121C BISQUE (MATCHED TO EXISTING)<br>TEXTURE: SPLITFACE<br>8" x 16" RUNNING BOND PATTERN |
| CMU-2                  | ARRISCRAFT THIN-CLAD RENAISSANCE UNITS<br>COLOR: OAK RIDGE<br>TEXTURE: SMOOTH<br>12" x 24" RUNNING BOND PATTERN                                    |
| MP-1                   | DRI-DESIGN EN-V METAL PANEL SYSTEM<br>COLOR: EN-V 008 CITYSCAPE<br>24" x 72" RUNNING BOND PATTERN                                                  |
| MP-2                   | DRI-DESIGN EN-V METAL PANEL SYSTEM<br>COLOR: DRI-005 SIERRA TAN<br>24" x 72" RUNNING BOND PATTERN                                                  |
| MP-3                   | DRI-DESIGN EN-V METAL PANEL SYSTEM<br>COLOR: EN-V 009 SLATE GRAY<br>24" x 72" RUNNING BOND PATTERN                                                 |
| <b>SS-1</b>            | STANDING SEAM METAL ROOF<br>DARK BRONZE FINISH TO MATCH EXISTING                                                                                   |