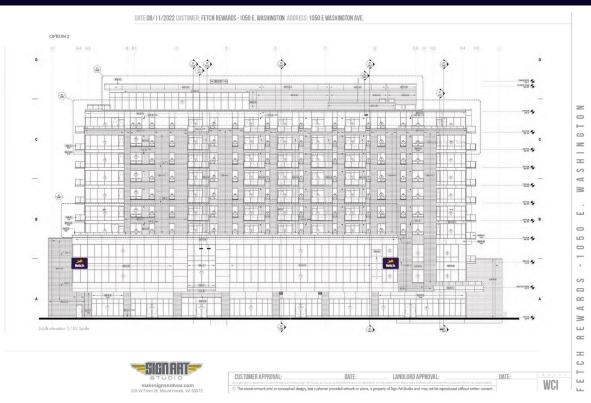

# Building Mock-ups 1050 E Washington Ave.

#### SIGNAGE

## Building Mock-ups 1050 E Washington Ave.