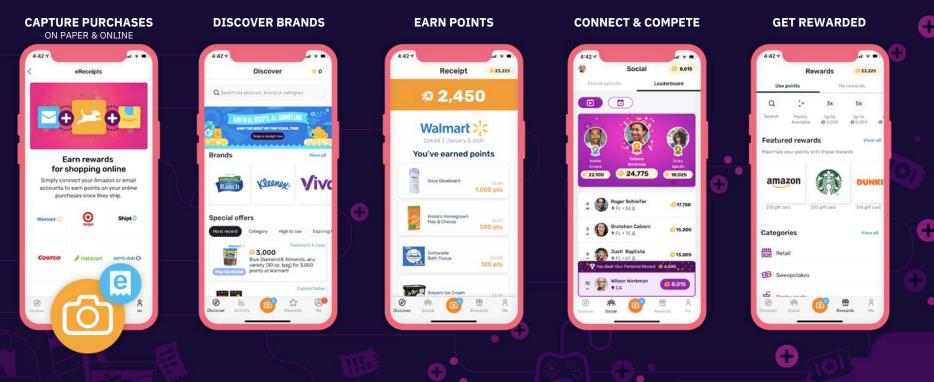

## Fetch rewards for the things you love & use. Snap any receipt, earn Points, redeem Points for your favorite gift card.