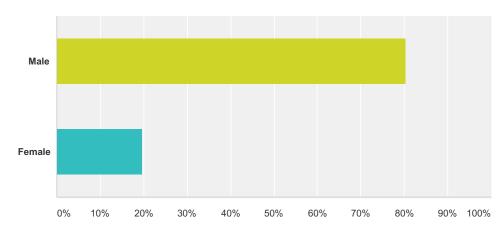

#### Q2 What is your gender?

Answered: 224 Skipped: 0

| Answer Choices | Responses |     |
|----------------|-----------|-----|
| Male           | 80.36%    | 180 |
| Female         | 19.64%    | 44  |
| Total          |           | 224 |