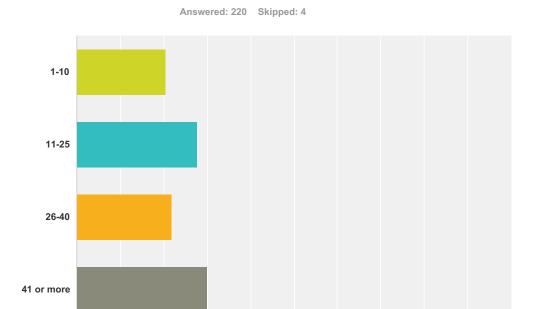

## Q4 About how many rounds of golf did you play during the 2015 season?

| Answer Choices | Responses |     |
|----------------|-----------|-----|
| 1-10           | 20.45%    | 45  |
| 11-25          | 27.73%    | 61  |
| 26-40          | 21.82%    | 48  |
| 41 or more     | 30.00%    | 66  |
| Total          |           | 220 |

40%

50%

60%

70%

80%

90% 100%