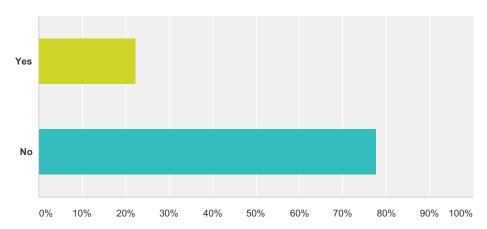

#### Q11 Have you taken golf lessons at the City of Madison golf courses?

| Answer Choices | Responses |     |
|----------------|-----------|-----|
| Yes            | 22.35%    | 40  |
| No             | 77.65%    | 139 |
| Total          |           | 179 |