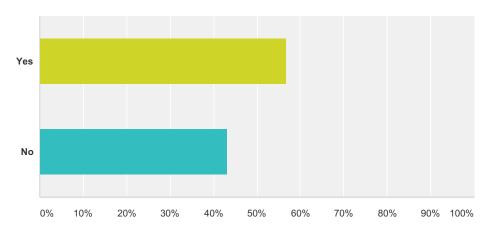

## Q6 Did you purchase a Season Pass or Loyalty Card during the 2015 golf season?

| Answer Choices | Responses        |
|----------------|------------------|
| Yes            | <b>56.89%</b> 95 |
| No             | <b>43.11%</b> 72 |
| Total          | 167              |