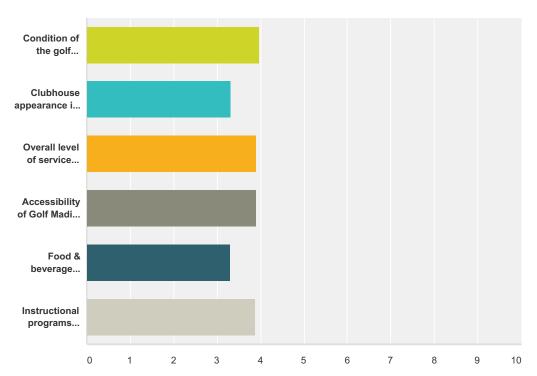

## Q9 Please rate the following 1 - 5 with 5 as "Outstanding."

Answered: 210 Skipped: 14

|                                                                                                             | 1 -<br>Unacceptable | 2 - Needs<br>some<br>improvement | 3 -<br>Acceptable   | 4 -<br>Above<br>Average | 5 -<br>Outstanding | N/A               | Total | Weighted<br>Average |
|-------------------------------------------------------------------------------------------------------------|---------------------|----------------------------------|---------------------|-------------------------|--------------------|-------------------|-------|---------------------|
| Condition of the golf courses in 2015                                                                       | <b>0.00%</b><br>O   | <b>5.71%</b> 12                  | <b>19.05%</b><br>40 | <b>47.62%</b> 100       | <b>27.14%</b> 57   | <b>0.48%</b>      | 210   | 3.97                |
| Clubhouse appearance in 2015                                                                                | <b>2.86%</b> 6      | <b>11.90%</b> 25                 | <b>44.76%</b><br>94 | <b>31.90%</b> 67        | <b>8.10%</b><br>17 | <b>0.48%</b>      | 210   | 3.31                |
| Overall level of service provided during 2015                                                               | <b>0.95%</b>        | <b>4.29%</b><br>9                | <b>26.19%</b> 55    | <b>40.48%</b><br>85     | <b>27.62%</b> 58   | <b>0.48%</b>      | 210   | 3.90                |
| Accessibility of Golf Madison Parks staff during 2015                                                       | <b>0.48%</b>        | <b>3.81%</b> 8                   | <b>25.71%</b> 54    | <b>35.71%</b><br>75     | <b>26.67%</b> 56   | <b>7.62%</b> 16   | 210   | 3.91                |
| Food & beverage operation at the course you played most                                                     | <b>2.86%</b> 6      | <b>15.71%</b>                    | <b>34.76%</b> 73    | <b>26.19%</b> 55        | <b>10.95%</b> 23   | <b>9.52%</b> 20   | 210   | 3.29                |
| Instructional programs provided by Golf<br>Madison Parks staff, including Sue<br>Shapcott's Golf Revolution | <b>0.48%</b><br>1   | <b>2.38%</b> 5                   | <b>11.90%</b> 25    | <b>11.90%</b> 25        | <b>13.33%</b> 28   | <b>60.00%</b> 126 | 210   | 3.88                |