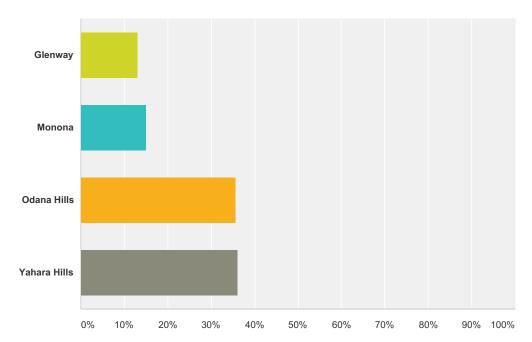

#### Q3 Which of the City of Madison Golf Courses did you play most during the 2015 golf season?

Answered: 221 Skipped: 3

| Answer Choices | Responses        |
|----------------|------------------|
| Glenway        | <b>13.12%</b> 29 |
| Monona         | <b>14.93%</b> 33 |
| Odana Hills    | <b>35.75%</b> 79 |
| Yahara Hills   | <b>36.20%</b> 80 |
| Total          | 221              |

0%

10%

20%

30%