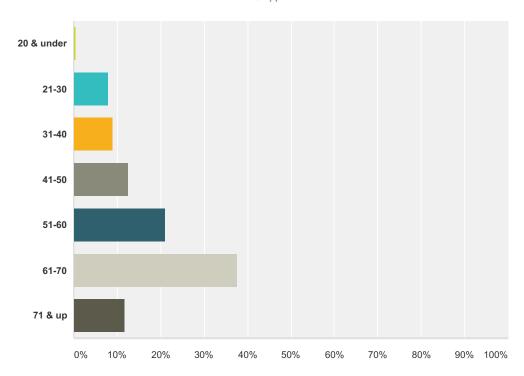

#### Q1 What is your age?

Answered: 224 Skipped: 0

| Answer Choices | Responses |     |
|----------------|-----------|-----|
| 20 & under     | 0.45%     | 1   |
| 21-30          | 8.04%     | 18  |
| 31-40          | 8.93%     | 20  |
| 41-50          | 12.50%    | 28  |
| 51-60          | 20.98%    | 47  |
| 61-70          | 37.50%    | 84  |
| 71 & up        | 11.61%    | 26  |
| Total          |           | 224 |