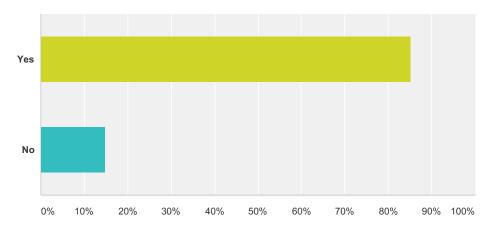

## Q10 Did you know that the City of Madison courses offer golf instruction?

| Answer Choices | Responses |     |
|----------------|-----------|-----|
| Yes            | 85.17%    | 178 |
| No             | 14.83%    | 31  |
| Total          |           | 209 |