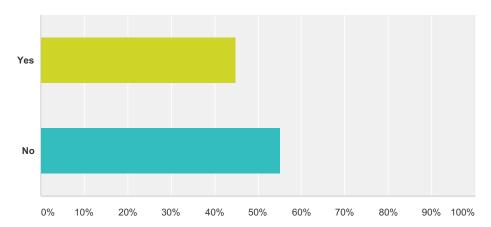

#### Q12 Have you taken golf lessons at other golf facilities?

| Answer Choices | Responses |     |
|----------------|-----------|-----|
| Yes            | 44.98%    | 94  |
| No             | 55.02%    | 115 |
| Total          |           | 209 |