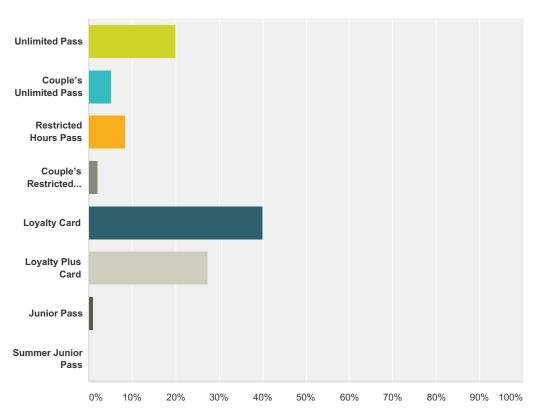

## Q7 Which card(s) did you purchase? Select all that apply for all members in your household.

Answered: 95 Skipped: 129

| Answer Choices                 | Responses |    |
|--------------------------------|-----------|----|
| Unlimited Pass                 | 20.00%    | 19 |
| Couple's Unlimited Pass        | 5.26%     | 5  |
| Restricted Hours Pass          | 8.42%     | 8  |
| Couple's Restricted Hours Pass | 2.11%     | 2  |
| Loyalty Card                   | 40.00%    | 38 |
| Loyalty Plus Card              | 27.37%    | 26 |
| Junior Pass                    | 1.05%     | 1  |
| Summer Junior Pass             | 0.00%     | 0  |
| Total Respondents: 95          |           |    |