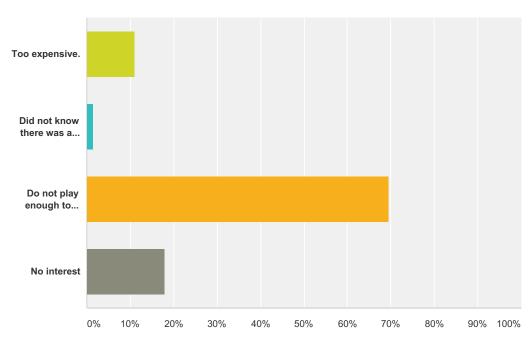

#### Q8 Why did you not purchase a Season Pass or Loyalty Card in 2015?

Answered: 72 Skipped: 152

| Answer Choices                              | Responses |    |
|---------------------------------------------|-----------|----|
| Too expensive.                              | 11.11%    | 8  |
| Did not know there was a Loyalty Program.   | 1.39%     | 1  |
| Do not play enough to justify the purchase. | 69.44%    | 50 |
| No interest                                 | 18.06%    | 13 |
| Total                                       |           | 72 |