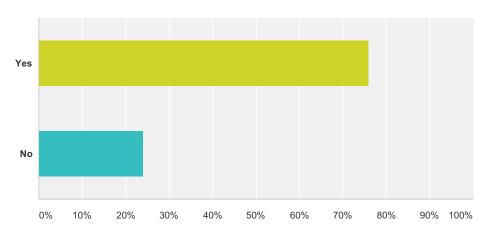

#### Q5 Are you familiar with our Loyalty Card Programs?

| Answer Choices | Responses |     |
|----------------|-----------|-----|
| Yes            | 75.91%    | 167 |
| No             | 24.09%    | 53  |
| Total          |           | 220 |