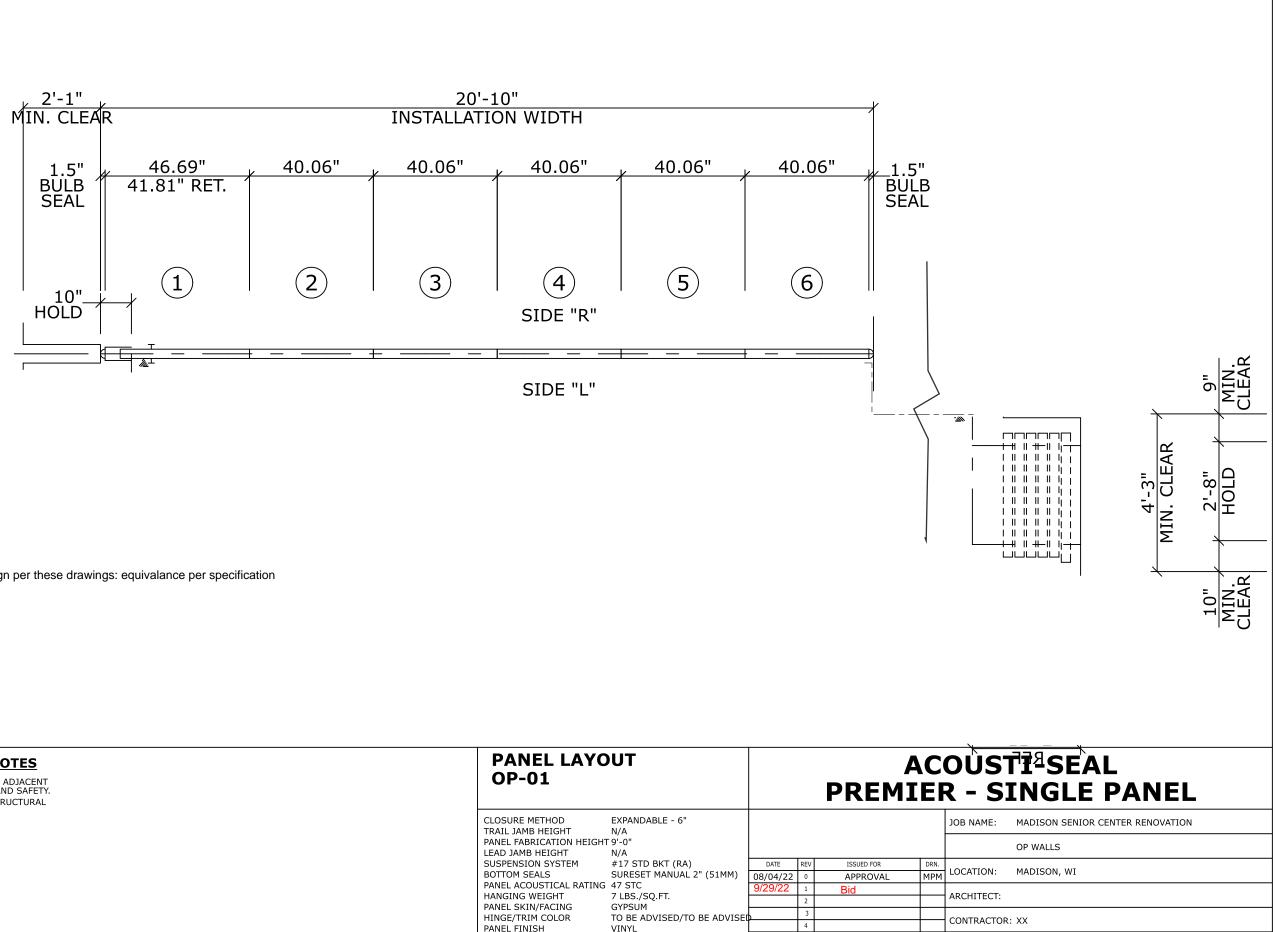

# **Record Set Drawings**

SEE ELECTRICAL PLAN E201 FOR ADDITIONAL INFORMATION.

DISTRIBUTOR:

DRAWING NO. A32469-01-D1 ORDER NO:

SHEET: 1 OF 6

Basis of design per these drawings: equivalance per specification

| ARCHITECT / GENERAL CONTRACTOR NOTES  1. MINIMUM DIMENSIONS PROVIDE FOR CLEARANCE FROM ALL ADJACENT CONSTRUCTION/FIXTURES FOR ADJUSTMENT, OPERATION, AND SAFETY. 2. GENERAL CONTRACTOR SHALL BE RESPONSIBLE FOR ALL STRUCTURAL | PANEL LAYOUT<br>OP-01                                                                                                                                                                                                                                                                                                                            | PRE                                                                                                                                                                                                                                                       |
|--------------------------------------------------------------------------------------------------------------------------------------------------------------------------------------------------------------------------------|--------------------------------------------------------------------------------------------------------------------------------------------------------------------------------------------------------------------------------------------------------------------------------------------------------------------------------------------------|-----------------------------------------------------------------------------------------------------------------------------------------------------------------------------------------------------------------------------------------------------------|
| SUPPORT, ADJOINING CONSTRUCTION AND TRIM.                                                                                                                                                                                      | CLOSURE METHODEXPANDABLE - 6"TRAIL JAMB HEIGHTN/APANEL FABRICATION HEIGHT 9'-0"LEAD JAMB HEIGHTN/ASUSPENSION SYSTEM#17 STD BKT (RA)BOTTOM SEALSSURESET MANUAL 2" (51MM)PANEL ACOUSTICAL RATING47 STCHANGING WEIGHT7 LBS./SQ.FT.PANEL SKIN/FACINGGYPSUMHINGE/TRIM COLORTO BE ADVISED/TO BE ADVISIPANEL FINISHVINYLPANEL FINISH COLORTO BE ADVISED | DATE         REV         ISSUED FOR           08/04/22         0         APPROVAL           9/29/22         1         Bid           2         3         -           4         -         5           6         -         7           8         -         - |