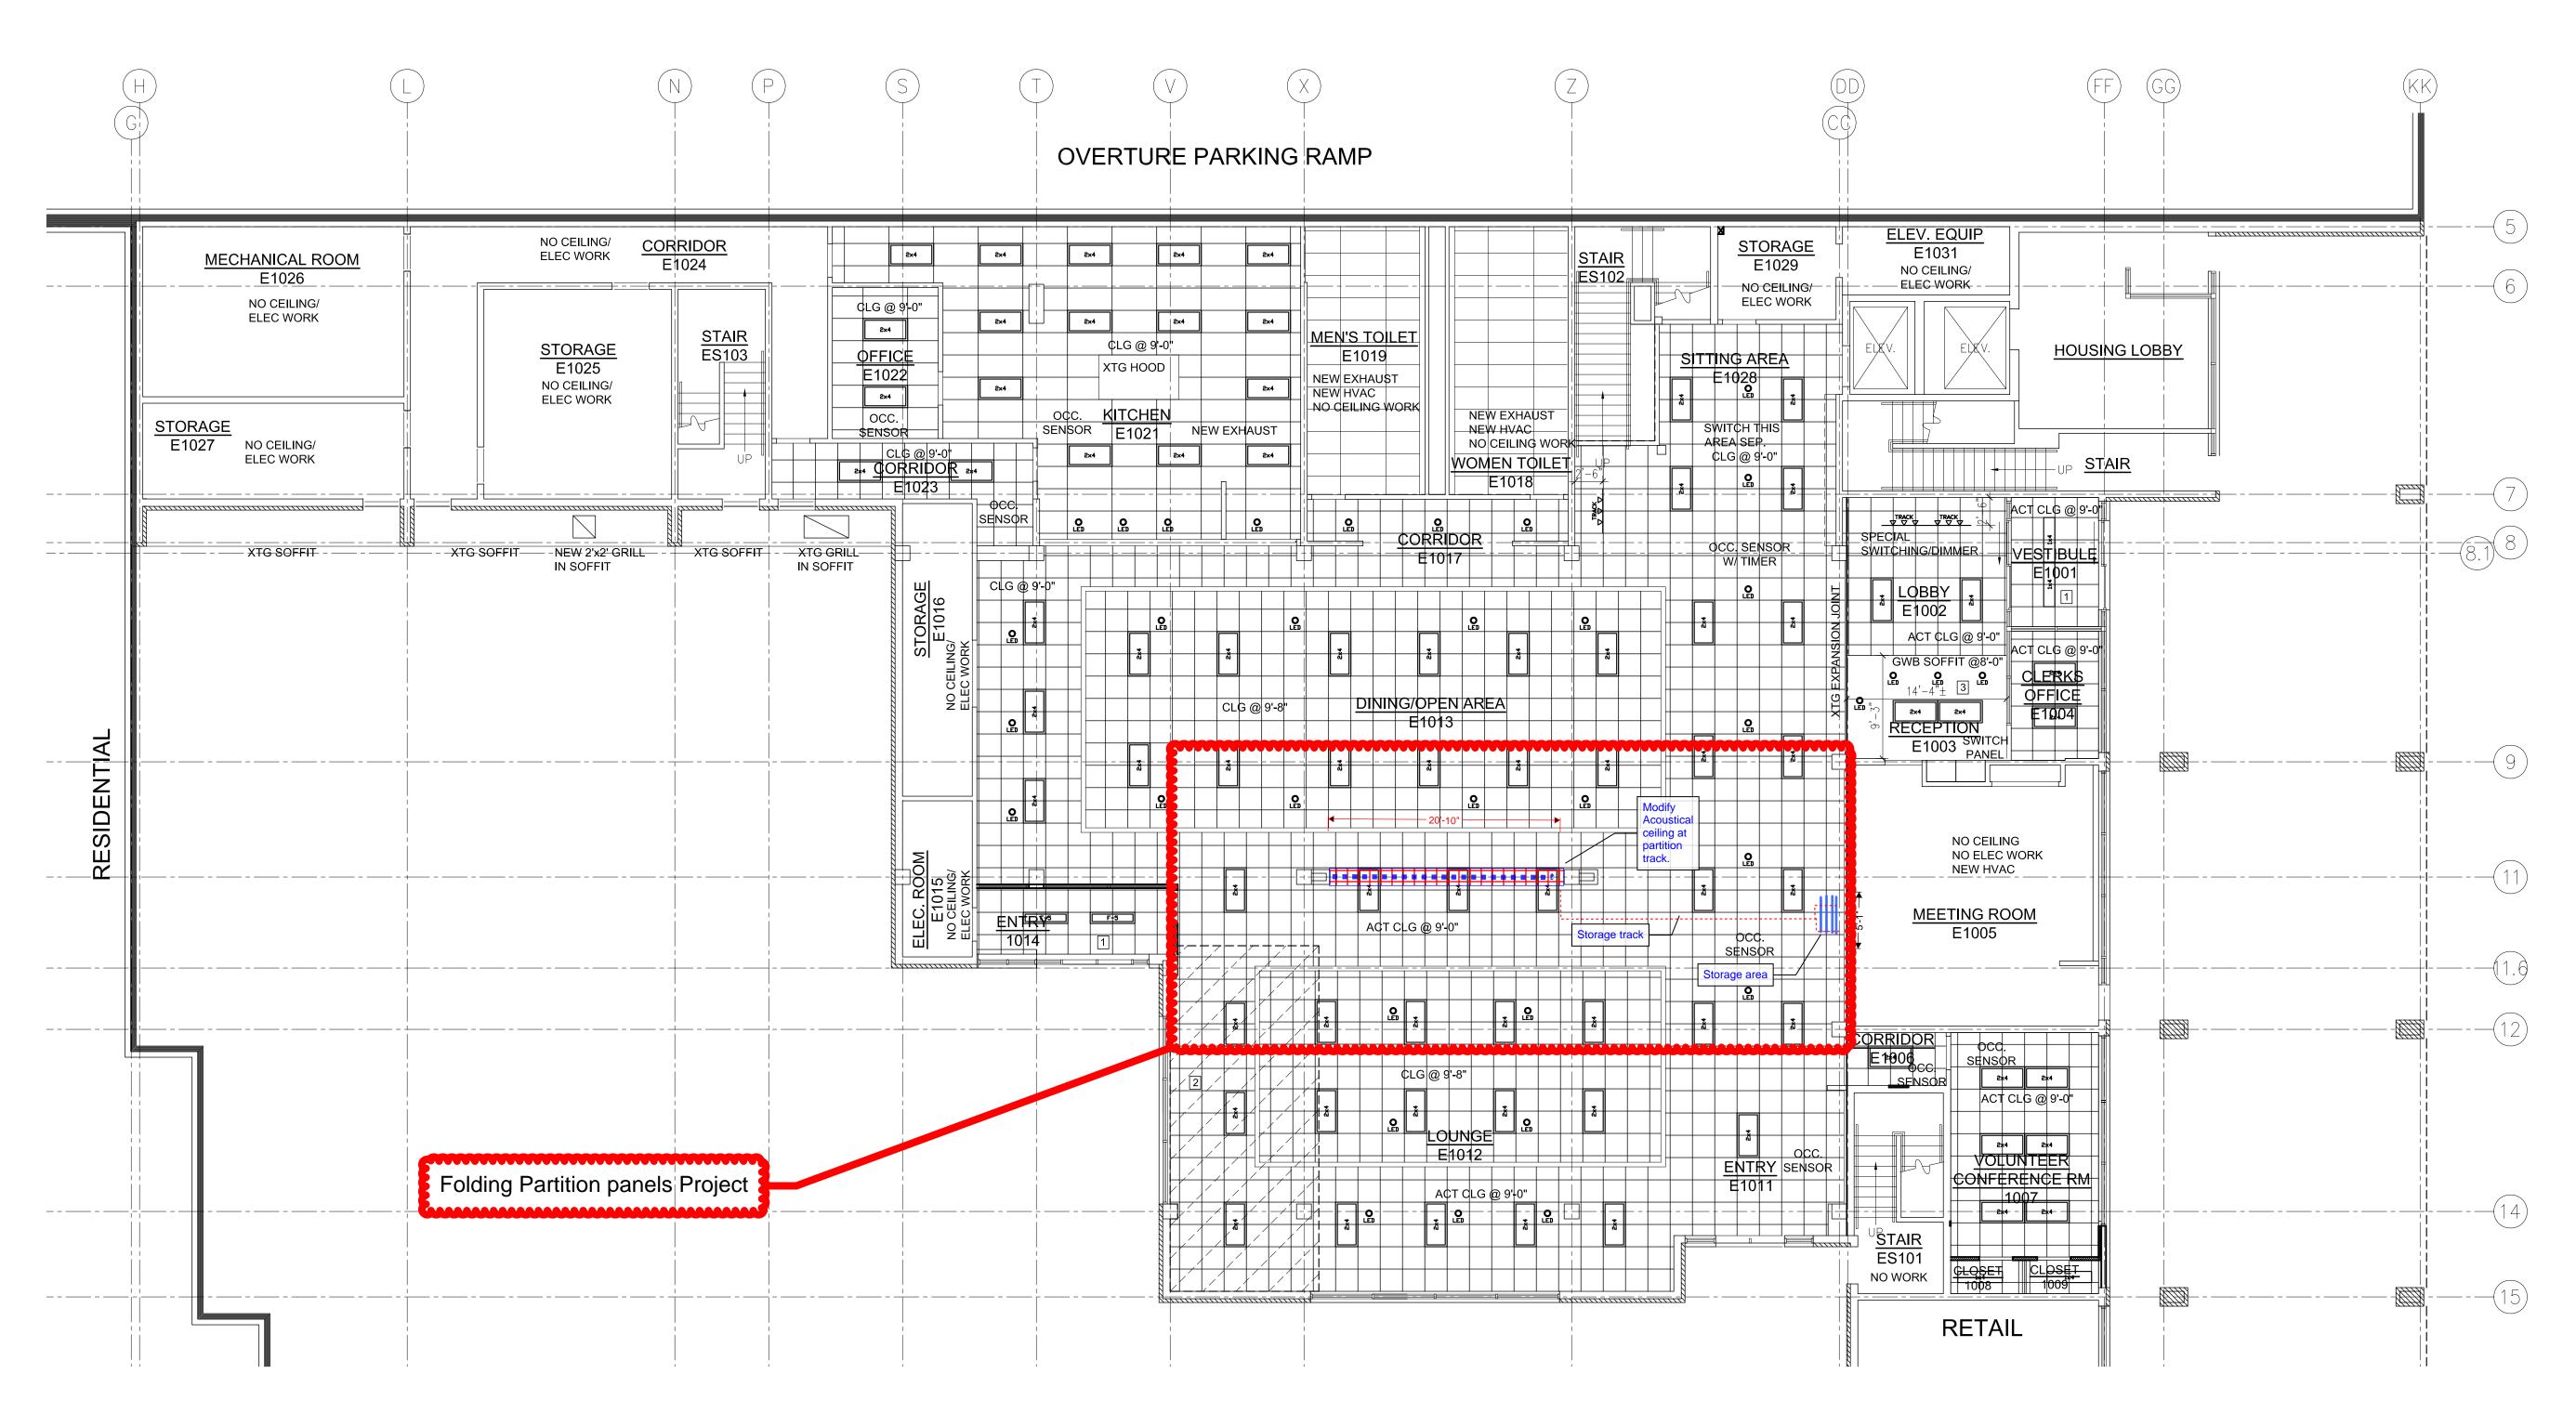

## GENERAL NOTES

- 1 PROVIDE ACT HOLD DOWN CLIPS
- 2 INSULATE CEILING ABOVE PER DETAIL 8/A801.
- 3 PROVIDE SOUND BATTS ABOVE GWB SOFFIT.

N