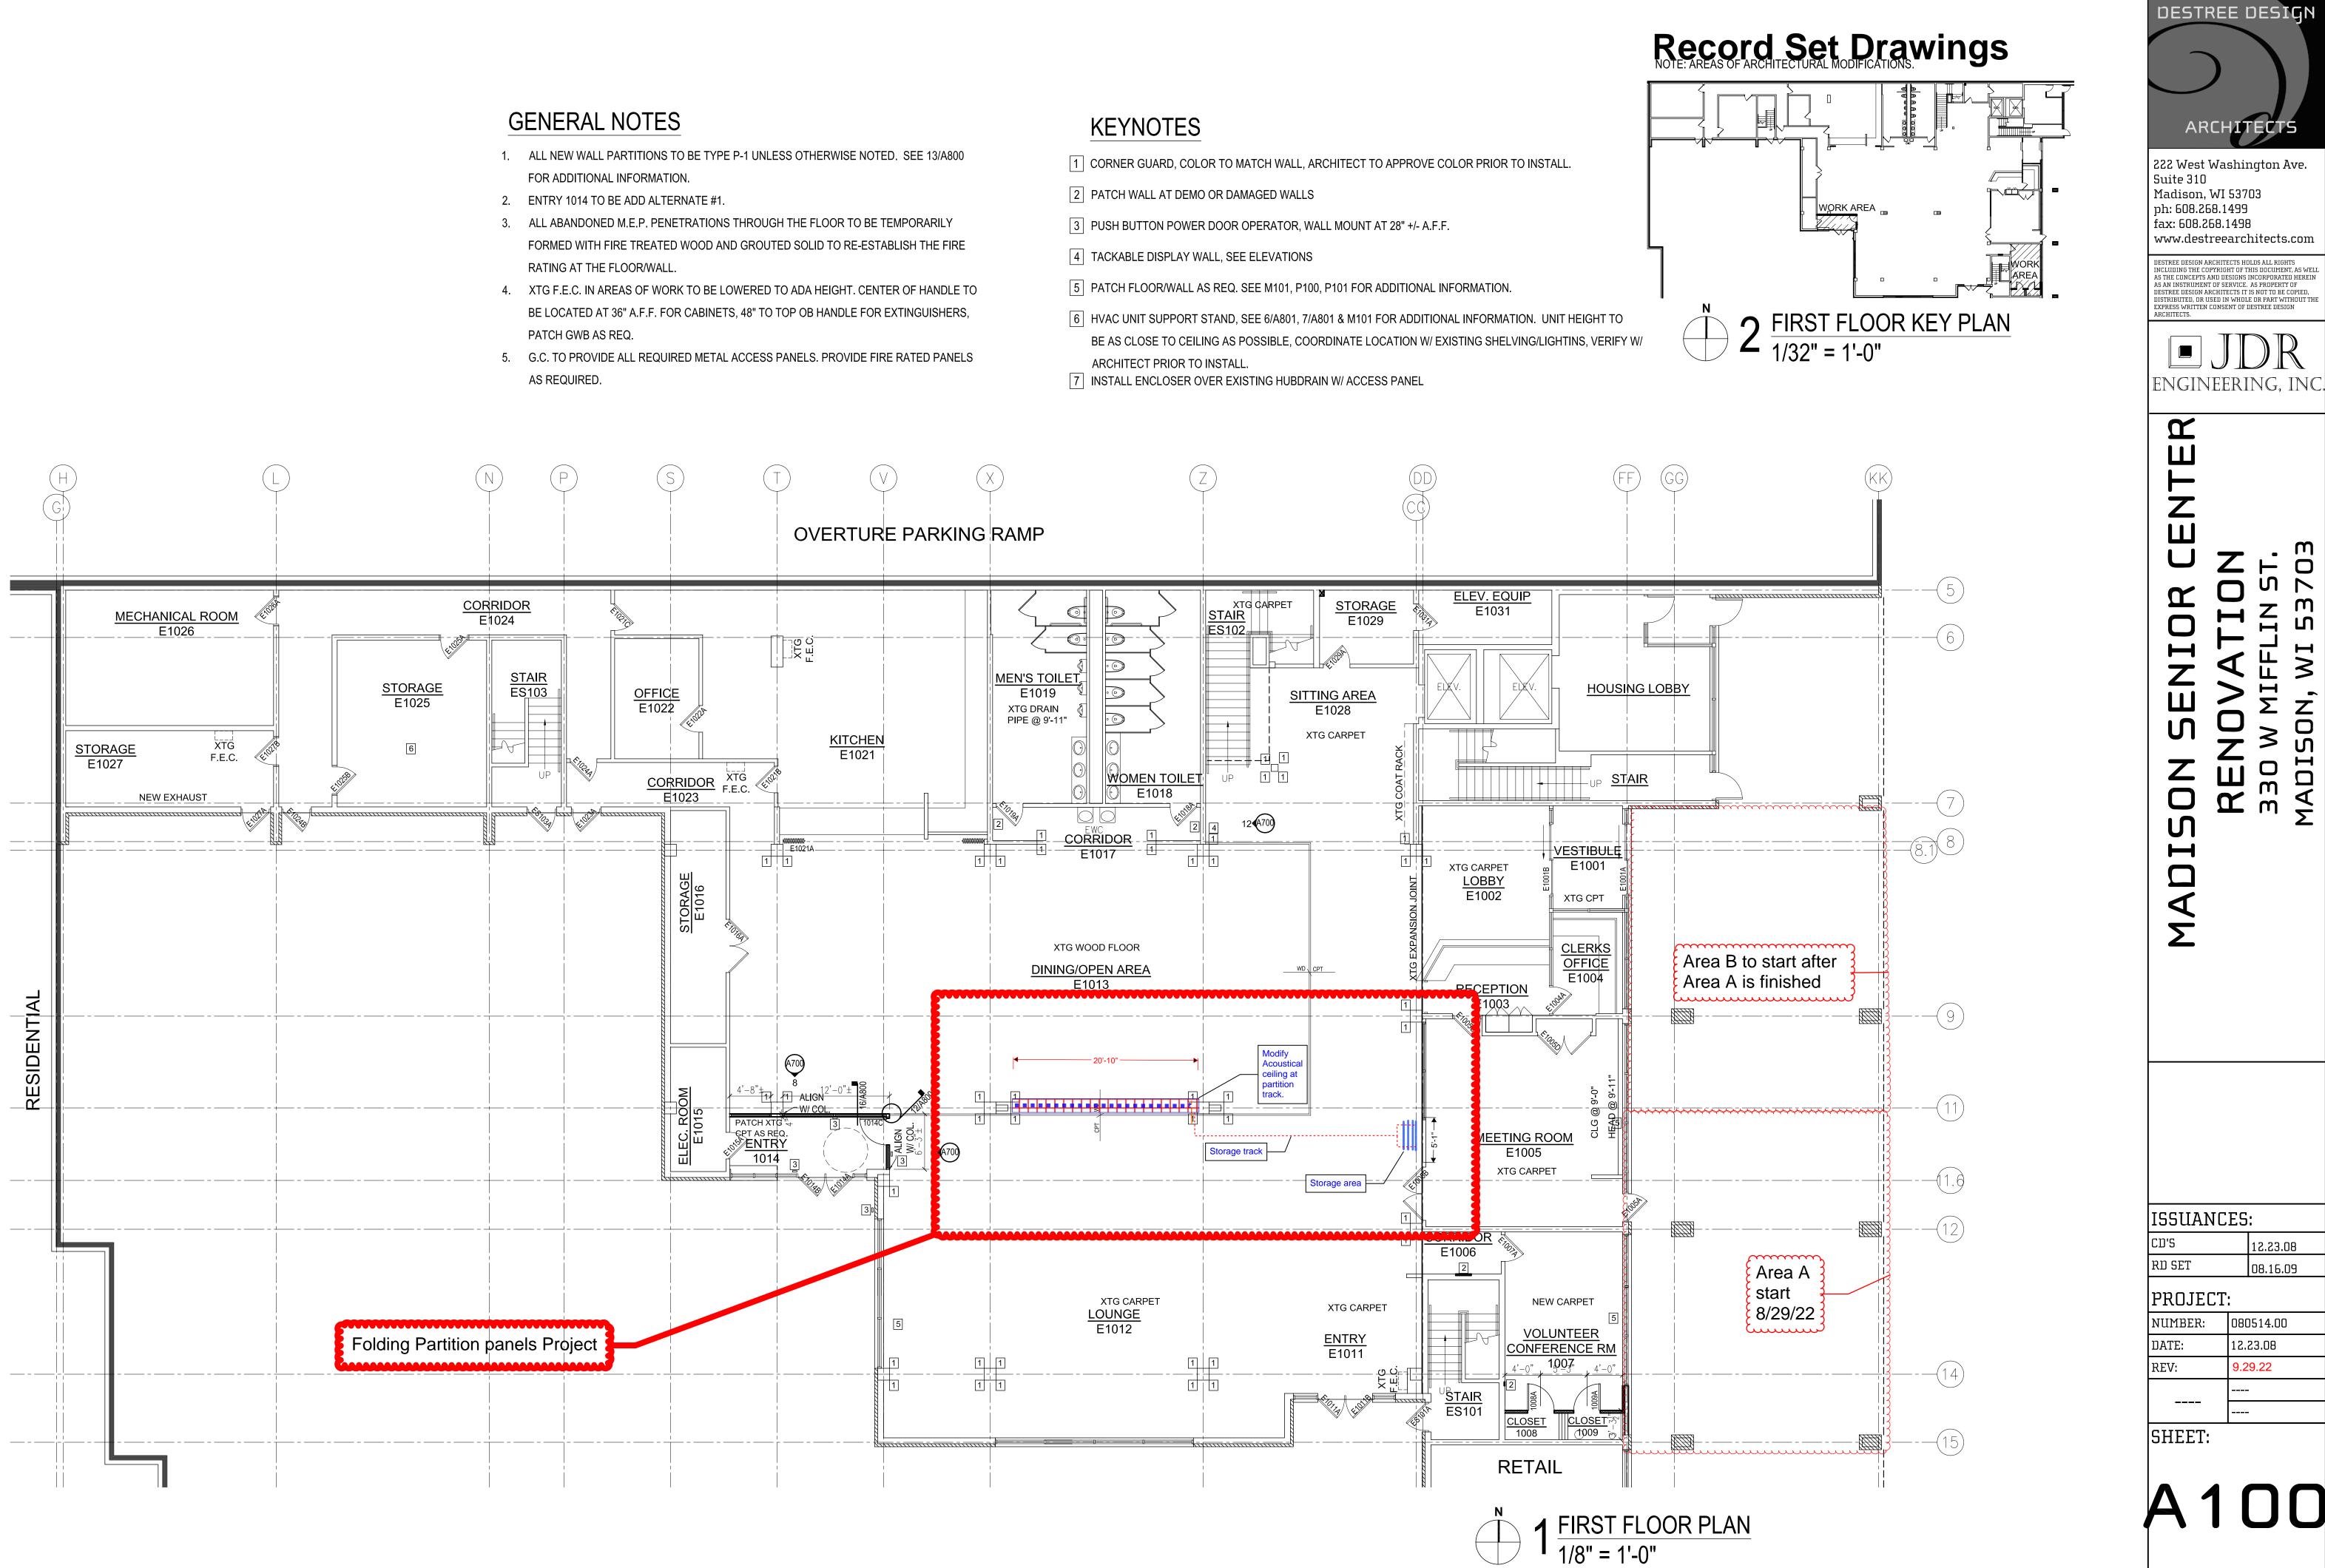

## **KEYNOTES**

## GENERAL NOTES

- 1 PROVIDE ACT HOLD DOWN CLIPS
- 2 INSULATE CEILING ABOVE PER DETAIL 8/A801.
- 3 PROVIDE SOUND BATTS ABOVE GWB SOFFIT.

N

# **Record Set Drawings**

SEE ELECTRICAL PLAN E201 FOR ADDITIONAL INFORMATION.

DISTRIBUTOR:

DRAWING NO. A32469-01-D1 ORDER NO:

SHEET: 1 OF 6

Basis of design per these drawings: equivalance per specification