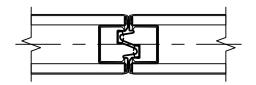

## PANEL JOINT

| RCHITECT / GENERAL CONTRACTOR NOTES                                                          | DETAIL SHEET<br>OP-01                                                                                                                            | ACOUSTI-SEAL<br>PREMIER - SINGLE PANEL                                                                                                                              |  |
|----------------------------------------------------------------------------------------------|--------------------------------------------------------------------------------------------------------------------------------------------------|---------------------------------------------------------------------------------------------------------------------------------------------------------------------|--|
|                                                                                              | CLOSURE METHOD EXPANDABLE - 6"<br>TRAIL JAMB HEIGHT N/A                                                                                          | JOB NAME: MADISON SENIOR CENTER RENOVATION                                                                                                                          |  |
| PANEL FABRICATION HEIGHT 9'-0"<br>LEAD JAMB HEIGHT N/A<br>SUSPENSION SYSTEM #17 STD BKT (RA) | DATE         REV         ISSUED FOR         DRN.           08/04/22         0         APPROVAL         MPM         LOCATION:         MADISON, WI |                                                                                                                                                                     |  |
|                                                                                              | BOTTOM SEALSSURESET MANUAL 2" (51MM)PANEL ACOUSTICAL RATING47 STCHANGING WEIGHT7 LBS./SQ.FT.                                                     | 08/04/22         0         APPROVAL         MPM         LOCATION:         MADISON, WI           9/29/22         1         Bid         ARCHITECT:         ARCHITECT: |  |
| PANEL SKIN/FACING GYPSUM<br>HINGE/TRIM COLOR TO BE ADVIS<br>PANEL FINISH VINYL               | HINGE/TRIM COLOR TO BE ADVISED/TO BE ADVISE                                                                                                      | 3         CONTRACTOR:                                                                                                                                               |  |
|                                                                                              | PANEL FINISH COLOR TO BE ADVISED                                                                                                                 | 5     DISTRIBUTOR:                                                                                                                                                  |  |
|                                                                                              |                                                                                                                                                  | /     DRAWING NO. A32469-01-D4     ORDER NO:     SHEET: 4     OF 6                                                                                                  |  |