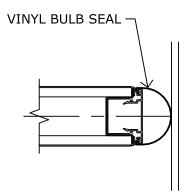

| PANEL FINISH COLOR TO BE ADVISED                                                                                                                 | 5     DISTRIBUTOR:                                                                                                                                                  |  |
|                                                                                              |                                                                                                                                                  | /     DRAWING NO. A32469-01-D4     ORDER NO:     SHEET: 4     OF 6                                                                                                  |  |



## **BULB SEAL**