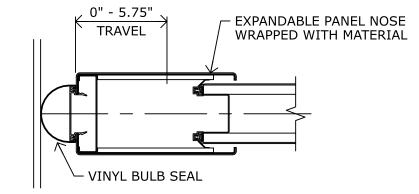

CONSTRUCTION AND TRIM.                                                                                                                                                                                      | CLOSURE METHODEXPANDABLE - 6"TRAIL JAMB HEIGHTN/APANEL FABRICATION HEIGHT 9'-0"LEAD JAMB HEIGHTN/ASUSPENSION SYSTEM#17 STD BKT (RA)BOTTOM SEALSSURESET MANUAL 2" (51MM)PANEL ACOUSTICAL RATING47 STCHANGING WEIGHT7 LBS./SQ.FT.PANEL SKIN/FACINGGYPSUMHINGE/TRIM COLORTO BE ADVISED/TO BE ADVISIPANEL FINISHVINYLPANEL FINISH COLORTO BE ADVISED | DATE         REV         ISSUED FOR           08/04/22         0         APPROVAL           9/29/22         1         Bid           2         3         -           4         -         5           6         -         7           8         -         - |





## **EXPANDABLE PANEL WITH BULB SEAL**



## PANEL JOINT

| RCHITECT / GENERAL CONTRACTOR NOTES                                                          | DETAIL SHEET<br>OP-01                                                                                                                            | ACOUSTI-SEAL<br>PREMIER - SINGLE PANEL                                                                                                                              |  |
|----------------------------------------------------------------------------------------------|--------------------------------------------------------------------------------------------------------------------------------------------------|------------------------------------------------------------------------------------