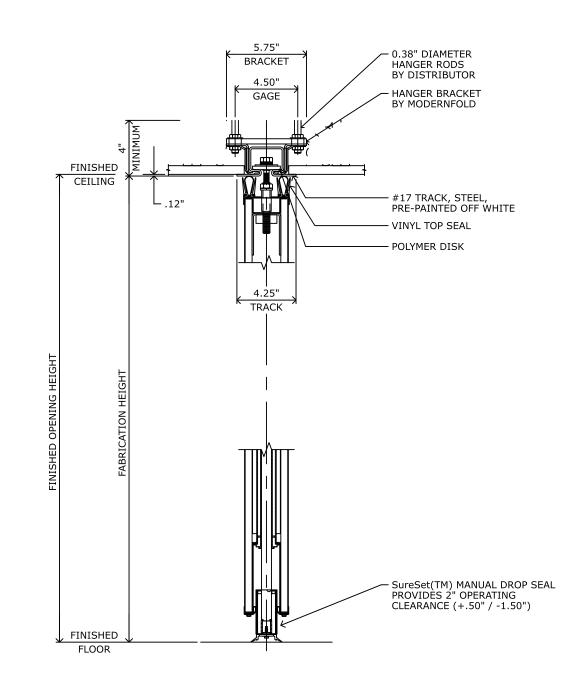

| ARCHITECT / GENERAL CONTRACTOR NOTES  1. MINIMUM DIMENSIONS PROVIDE FOR CLEARANCE FROM ALL ADJACENT CONSTRUCTION/FIXTURES FOR ADJUSTMENT, OPERATION, AND SAFETY. 2. GENERAL CONTRACTOR SHALL BE RESPONSIBLE FOR ALL STRUCTURAL | PANEL LAYOUT<br>OP-01                                                                                                                                                                                                                                                                                                                            | PRE                                                                                                                                                                                                                                                       |
|--------------------------------------------------------------------------------------------------------------------------------------------------------------------------------------------------------------------------------|--------------------------------------------------------------------------------------------------------------------------------------------------------------------------------------------------------------------------------------------------------------------------------------------------------------------------------------------------|-----------------------------------------------------------------------------------------------------------------------------------------------------------------------------------------------------------------------------------------------------------|
| SUPPORT, ADJOINING CONSTRUCTION AND TRIM.                                                                                                                                                                                      | CLOSURE METHODEXPANDABLE - 6"TRAIL JAMB HEIGHTN/APANEL FABRICATION HEIGHT 9'-0"LEAD JAMB HEIGHTN/ASUSPENSION SYSTEM#17 STD BKT (RA)BOTTOM SEALSSURESET MANUAL 2" (51MM)PANEL ACOUSTICAL RATING47 STCHANGING WEIGHT7 LBS./SQ.FT.PANEL SKIN/FACINGGYPSUMHINGE/TRIM COLORTO BE ADVISED/TO BE ADVISIPANEL FINISHVINYLPANEL FINISH COLORTO BE ADVISED | DATE         REV         ISSUED FOR           08/04/22         0         APPROVAL           9/29/22         1         Bid           2         3         -           4         -         5           6         -         7           8         -         - |