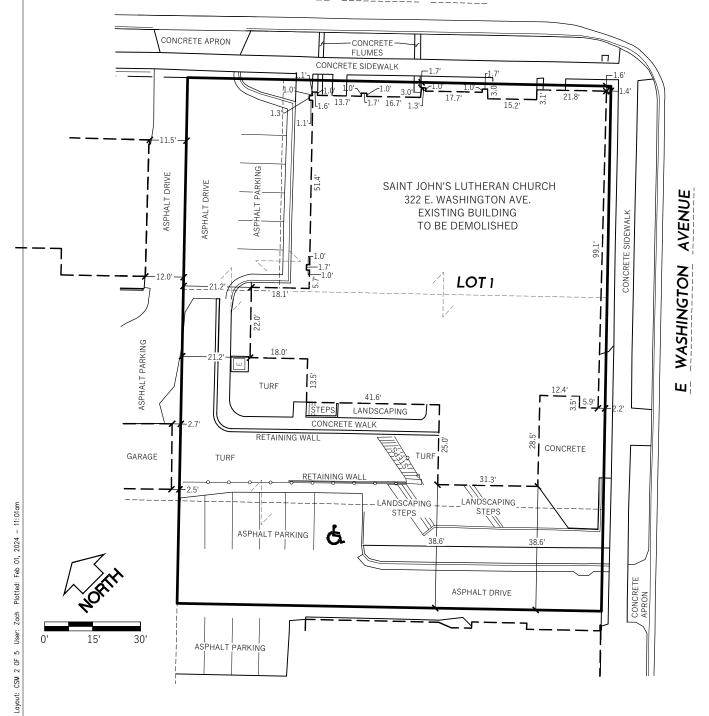

## EXISTING IMPROVEMENTS DETAIL

# LEGEND

CSM BOUNDARY
RIGHT-OF-WAY LINE
SPLIT RAIL FENCE/RAILING
EXISTING BUILDING/STRUCTURE
PLATTED LINE
RECORDED INFORMATION

RECORDED INFORMATION
PER PRITCHETTE PLAT
UNLESS NOTED

#### NOTES:

- THIS PARCEL IS SUBJECT TO ALL EASEMENTS AND AGREEMENTS, BOTH RECORDED AND UNRECORDED.
- 2. SEE SHEET 3 OF 5 FOR FURTHER DETAILS ON EASEMENTS.

WYSER

PREPARED BY:

300 EAST FRONT STREET MOUNT HOREB, WI 53572 www.wyserengineering.com PREPARED FOR: