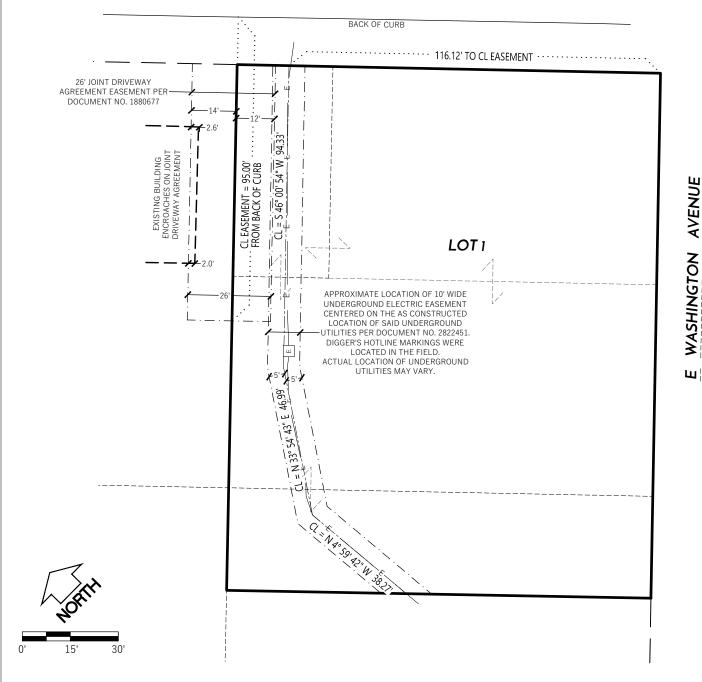

### EXISTING EASEMENTS DETAIL

# LEGEND

CSM BOUNDARY

RIGHT-OF-WAY LINESPLIT RAIL FENCE/RAILING

EXISTING BUILDING/STRUCTURE

--- PLATTED LINE

RECORDED INFORMATION
PER RECORDED EASEMENT
DOCUMENT UNLESS NOTED

## NOTES:

 THIS PARCEL IS SUBJECT TO ALL EASEMENTS AND AGREEMENTS, BOTH RECORDED AND UNRECORDED.

WYSER engineering

PREPARED BY:

300 EAST FRONT STREET MOUNT HOREB, WI 53572 www.wyserengineering.com PREPARED FOR: