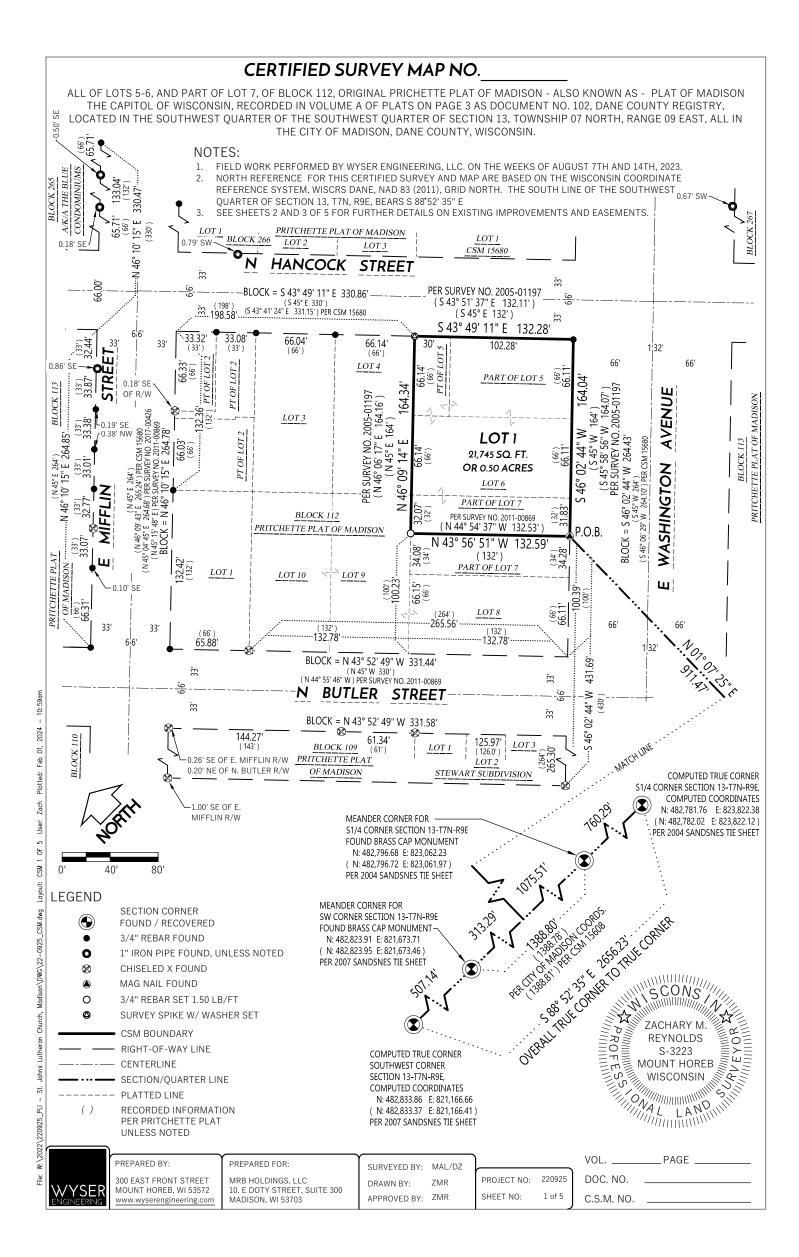

## CERTIFIED SURVEY MAP NO.

ALL OF LOTS 5-6, AND PART OF LOT 7, OF BLOCK 112, ORIGINAL PRICHETTE PLAT OF MADISON - ALSO KNOWN AS - PLAT OF MADISON THE CAPITOL OF WISCONSIN, RECORDED IN VOLUME A OF PLATS ON PAGE 3 AS DOCUMENT NO. 102, DANE COUNTY REGISTRY, LOCATED IN THE SOUTHWEST QUARTER OF THE SOUTHWEST QUARTER OF SECTION 13, TOWNSHIP 07 NORTH, RANGE 09 EAST, ALL IN THE CITY OF MADISON, DANE COUNTY, WISCONSIN.

#### LEGAL DESCRIPTION

A CONSOLIDATION OF ALL OF LOTS 5, 6 AND A PART OF LOT 7, BLOCK 112, ORIGINAL PRICHETTE PLAT OF MADISON - ALSO KNOWN AS - PLAT OF MADISON THE CAPITOL OF WISCONSIN, RECORDED IN VOLUME A OF PLATS ON PAGE 3 AS DOCUMENT NO. 102, DANE COUNTY REGISTRY, LOCATED IN THE SOUTHWEST QUARTER OF THE SOUTHWEST QUARTER OF SECTION 13, TOWNSHIP 07 NORTH, RANGE 09 EAST, ALL IN THE CITY OF MADISON, DANE COUNTY, WISCONSIN, MORE PARTICULARLY DESCRIBED AS FOLLOWS:

COMMENCING AT THE TRUE CORNER LOCATION OF THE SOUTHWEST CORNER OF AFORESAID SECTION 13; THENCE ALONG THE SOUTH LINE OF THE SOUTHWEST QUARTER OF SAID SECTION 13, SOUTH 88 DEGREES 52 MINUTES 35 SECONDS EAST, 507.14 FEET TO THE MEANDER CORNER FOR AFORESAID SOUTHWEST CORNER OF SAID SECTION 13; THENCE CONTINUING ALONG SAID SOUTH LINE, SOUTH 88 DEGREES 52 MINUTES 35 SECONDS EAST, 313.29 FEET; THENCE NORTH 01 DEGREES 07 MINUTES 25 SECONDS EAST, 911.47 FEET TO A POINT ON THE NORTHWESTERLY RIGHT-OF WAY OF EAST WASHINGTON AVENUE, ALSO BEING THE SOUTHERN MOST POINT OF THE NORTHEAST 32 FEET OF AFORESAID LOT 7 AND THE POINT OF BEGINNING:

THENCE ALONG THE SOUTHWEST LINE OF SAID NORTHEAST 32 FEET OF LOT 7, NORTH 43 DEGREES 56 MINUTES 51 SECONDS WEST, 132.59 FEET TO THE WESTERN MOST CORNER OF SAID NORTHEAST 32 FEET OF LOT 7; THENCE ALONG THE NORTHWEST LINE OF SAID LOT 7 AND THEN THE NORTHWEST LINE OF AFORESAID LOTS 5 AND 6, NORTH 46 DEGREES 09 MINUTES 14 SECONDS EAST 164.34 FEET TO A POINT ON THE SOUTHWESTRLY RIGHT-OF-WAY OF NORTH HANCOCK STREET, ALSO BEING THE NORTHERN MOST CORNER OF SAID LOT 5, THENCE ALONG SAID SOUTHWESTERLY RIGHT-OF-WAY, SOUTH 43 DEGREES 49 MINUTES 11 SECONDS EAST 132.28 FEET TO THE INTERSECTION OF SAID SOUTHWESTERLY RIGHT-OF-WAY OF NORTH HANCOCK STREET AND AFORESAID NORTHWESTERLY RIGHT-OF-WAY OF EAST WASHINGTON AVENUE; THENCE ALONG SAID NORTHWESTERLY RIGHT-OF-WAY SOUTH 46 DEGREES 02 MINUTES 44 SECONDS WEST 164.04 FEET BACK TO THE POINT OF BEGINNING.

SAID PARCEL CONTAINS 21,745 SQUARE FEET OR 0.50 ACRES