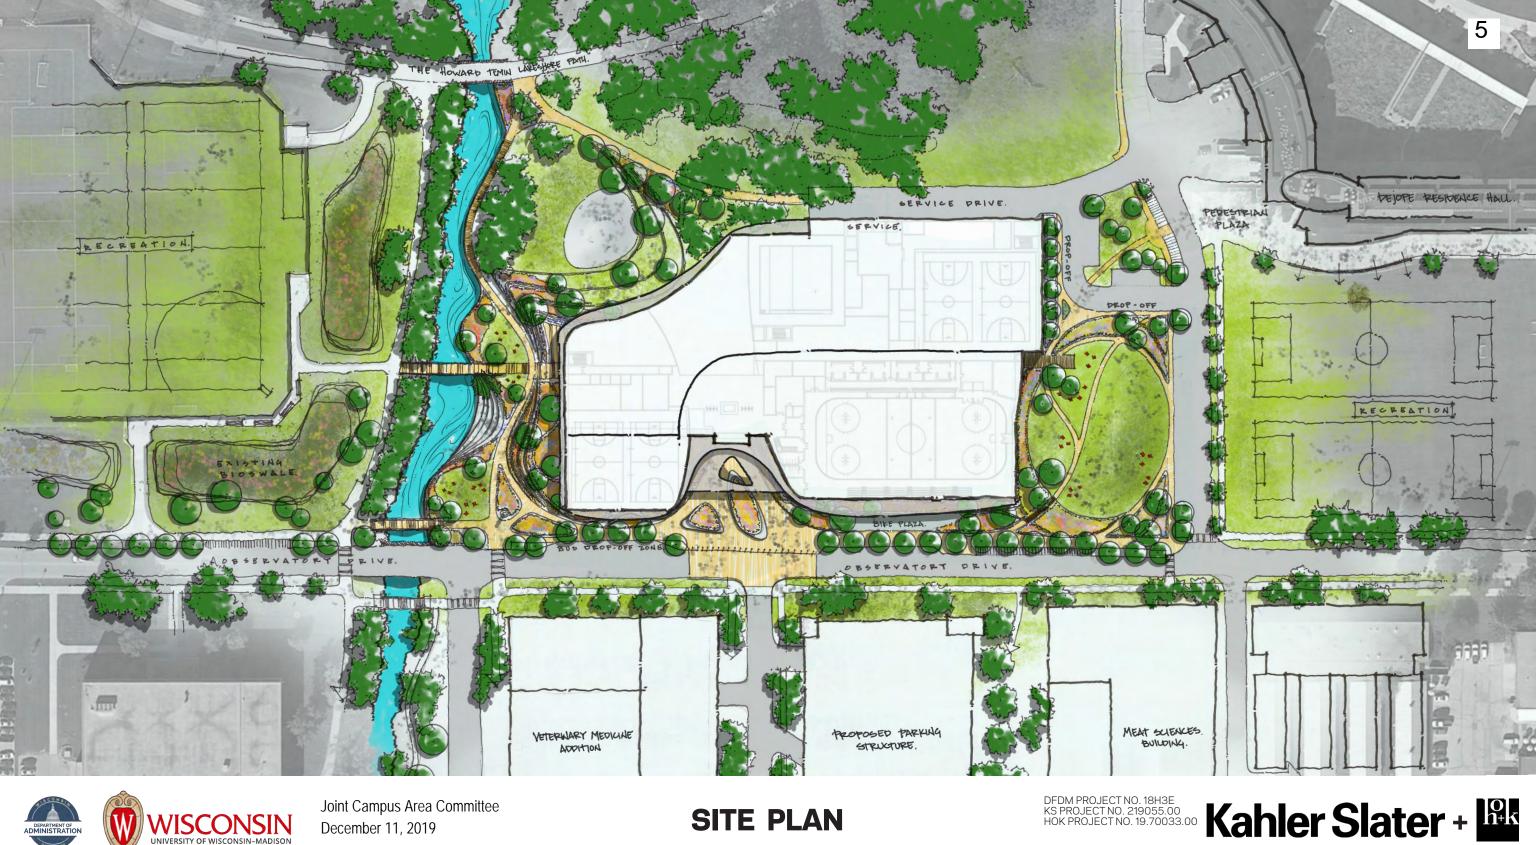

### **PROJECT DESCRIPTION & SCOPE:**

- Replaces existing Gym / Nat with new 262,108 GSF Recreation & Wellness Facility
- Incorporate 7,700 GSF Kinesiology Phase 1, adaptive fitness.
- Plan for 88,000 GSF Kinesiology Phase 2 expansion.
- Allows for program growth with increased access, visibility, and utilization
- Helps meet critical space needs for an increased campus enrollment
- Designed to promote natural lighting and views to the outdoors
- Includes new and enhanced activity program spaces and new revenue sources
- Creates a new ice sheet for recreation and community outreach
- Enables future renovations at the Camp Randall Memorial Sports Center

# LAKE MONONA DFDM PROJECT NO. 18H3E KS PROJECT NO. 219055.00 HOK PROJECT NO. 19.70033.00 Kahler Slater +

CORHAMS