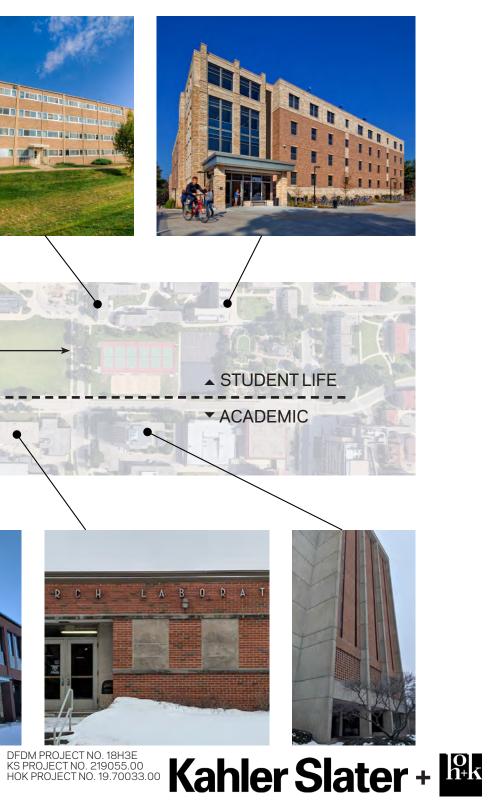

### **OBSERVATORY DRIVE - NORTH VS. SOUTH**

Joint Campus Area Committee December 11, 2019

December 11, 2019

Joint Campus Area Committee December 11, 2019

Joint Campus Area Committee December 11, 2019

SOUTHEAST AERIAL PERSPECTIVE