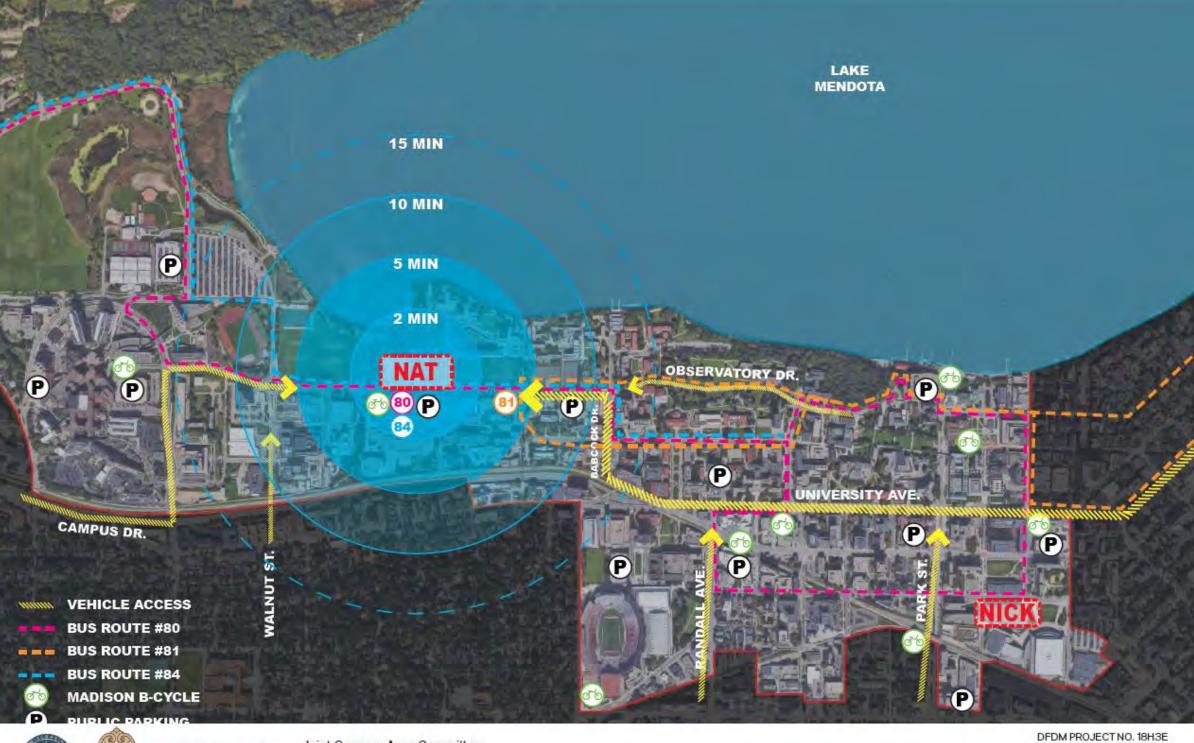

## SITE REGIONAL ACCESS

Joint Campus Area Committee December 11, 2019

# LAKE MONONA DFDM PROJECT NO. 18H3E KS PROJECT NO. 219055.00 HOK PROJECT NO. 19.70033.00 Kahler Slater +

CORHAMS