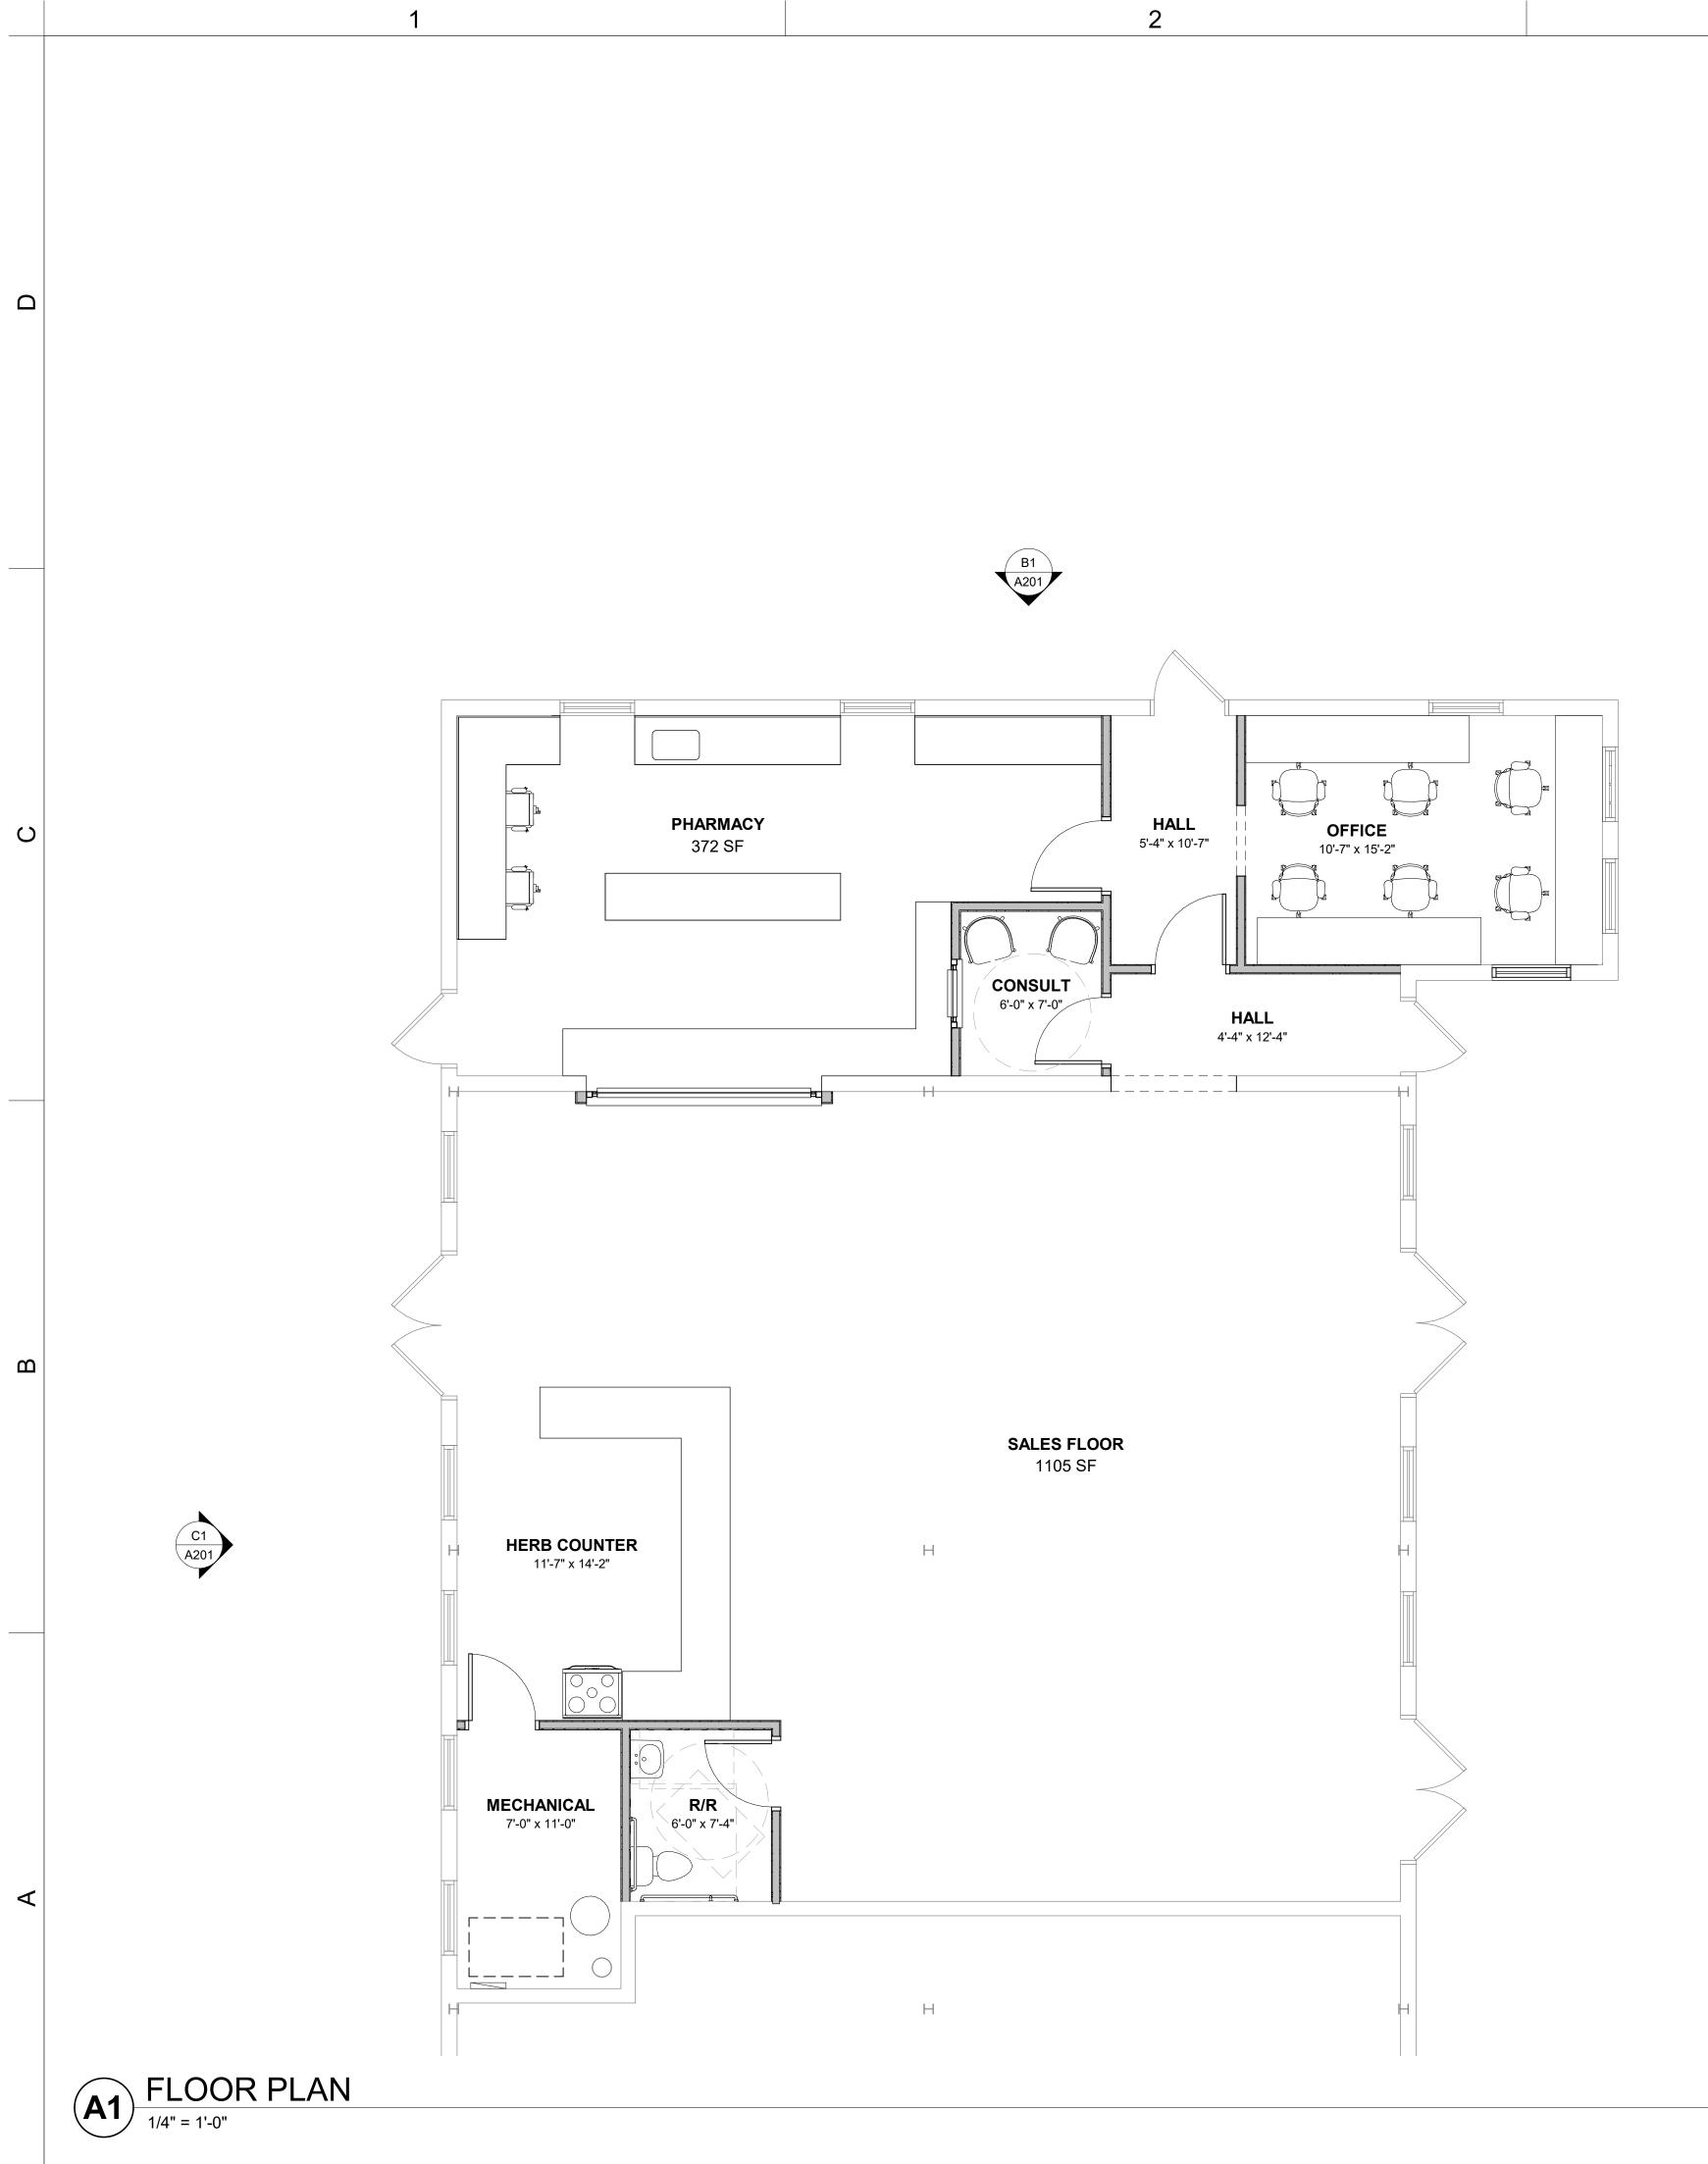

## **GENERAL PLAN NOTES:**

- A. MECHANICAL, ELECTRICAL, PLUMBING AND FIRE PROTECTION IMPROVEMENTS TO BE DESIGN BUILD, UNLESS NOTED OTHERWISE. DESIGNED AS REQUIRED BY CURRENT BUILDING CODES. MEP DESIGN BUILD CONTRACTOR(S) RESPONSIBLE FOR ENSURING CODE COMPLIANT CONSTRUCTION OF NEW SYSTEMS IN TENANT SPACES.
- B. PROVIDE SOUND INSULATION IN ALL DEMISING WALLS AND INTERIOR WALLS, UNLESS NOTED OTHERWISE.
- C. PROVIDE MOISTURE RESISTANT GWB AT ALL PLUMBING WALLS.
- D. PROVIDE ACCESSIBLE TOILET ROOM FIXTURES AND ACCESSORIES PER MOUNTING HEIGHTS INDICATED ON SHEET A002.
- E. PROVIDE 2x BLOCKING AT ALL GRAB BAR LOCATIONS PER ANSI A117.1 2009
- F. PROVIDE ADA APPROVED THRESHOLDS AT ALL NEW FLOOR TRANSITIONS AND DOORWAYS.
- G. EXTERIOR DIMENSIONS ARE FROM GRIDLINE TO GRIDLINE, OR TO EDGE OF FOUNDATION WALL UNLESS NOTED OTHERWISE. PLEASE CONTACT ARCHITECT WITH ANY DISCREPANCIES.
- H. INTERIOR DIMENSIONS FOR NEW CONSTRUCTION ARE TO FACE OF FRAME OR COLUMN CENTERLINE UNLESS NOTED OTHERWISE. ALL DIMENSIONS FROM EXISTING WALLS ARE FROM FINISH FACE UNLESS NOTED OTHERWISE.
- I. ALL DOORS WITH A CLOSE PROXIMITY OF A PERPENDICULAR WALL SHALL HAVE A TYPICAL DIMENSION OF 6" FROM FACE OF FRAME TO DOOR OPENING UNLESS NOTED OTHERWISE.
- J. VERIFY ALL EXISTING CONDITIONS AND ADJUST WALL DIMENSIONS ACCORDINGLY. CONTACT ARCHITECT WITH ANY DISCREPANCIES.
- K. CONTRACTOR SHALL NOTIFY ARCHITECT, ENGINEER AND OWNER IMMEDIATELY UPON DISCOVERING ANY UNANTICIPATED STRUCTURAL CONDITIONS OR DISCREPANCIES WITH PROPOSED MODIFICATIONS.
- L. FIRE EXTINGUISHER CABINETS SHALL BE RATED TO MEET THE ASSOCIATED WALL FIRE RATING.
- M. GENERAL CONTRACTOR TO SECURE CONSTRUCTION AREA DURING CONSTRUCTION WORK. SEAL ALL DOORS AS REQUIRED. CONSTRUCT AND MAINTAIN A FLOOR TO CEILING DUST BARRIER, TO PROVIDE SEPARATION FOR DUST, DEBRIS AND SOUND.
- N. GENERAL CONTRACTOR TO COORDINATE CONSTRUCTION SCHEDULE TO MINIMIZE IMPACT ON EXISTING BUILDING OPERATIONS AND PLANNED EVENTS. CONSTRUCTION SPACE MUST BE CLEAN AND AVAILABLE FOR USE PERIODICALLY PER OWNERS REQUEST. VERIFY SCHEDULED EVENTS WITH OWNER PRIOR TO CONSTRUCTION START AND ARRANGE CONSTRUCTION SCHEDULE TO MEET OWNER'S NEEDS. COORDINATE SYSTEMS AND UTILITY SHUT DOWNS WITH OWNER PRIOR TO COMMENCEMENT OF WORK.
- O. SUBMIT ALL FINISHES TO THE ARCHITECT FOR APPROVAL.

## HATCH PATTERN KEY:

NEW CONSTRUCTION EXISTING CONSTRUCTION

PLAN NORTH

0' 1' 2' 4' 0' <sup>1</sup>/<sub>4</sub>" <sup>1</sup>/<sub>2</sub>" 1" SCALE: 1/4" = 1'-0"

PRELIMINARY