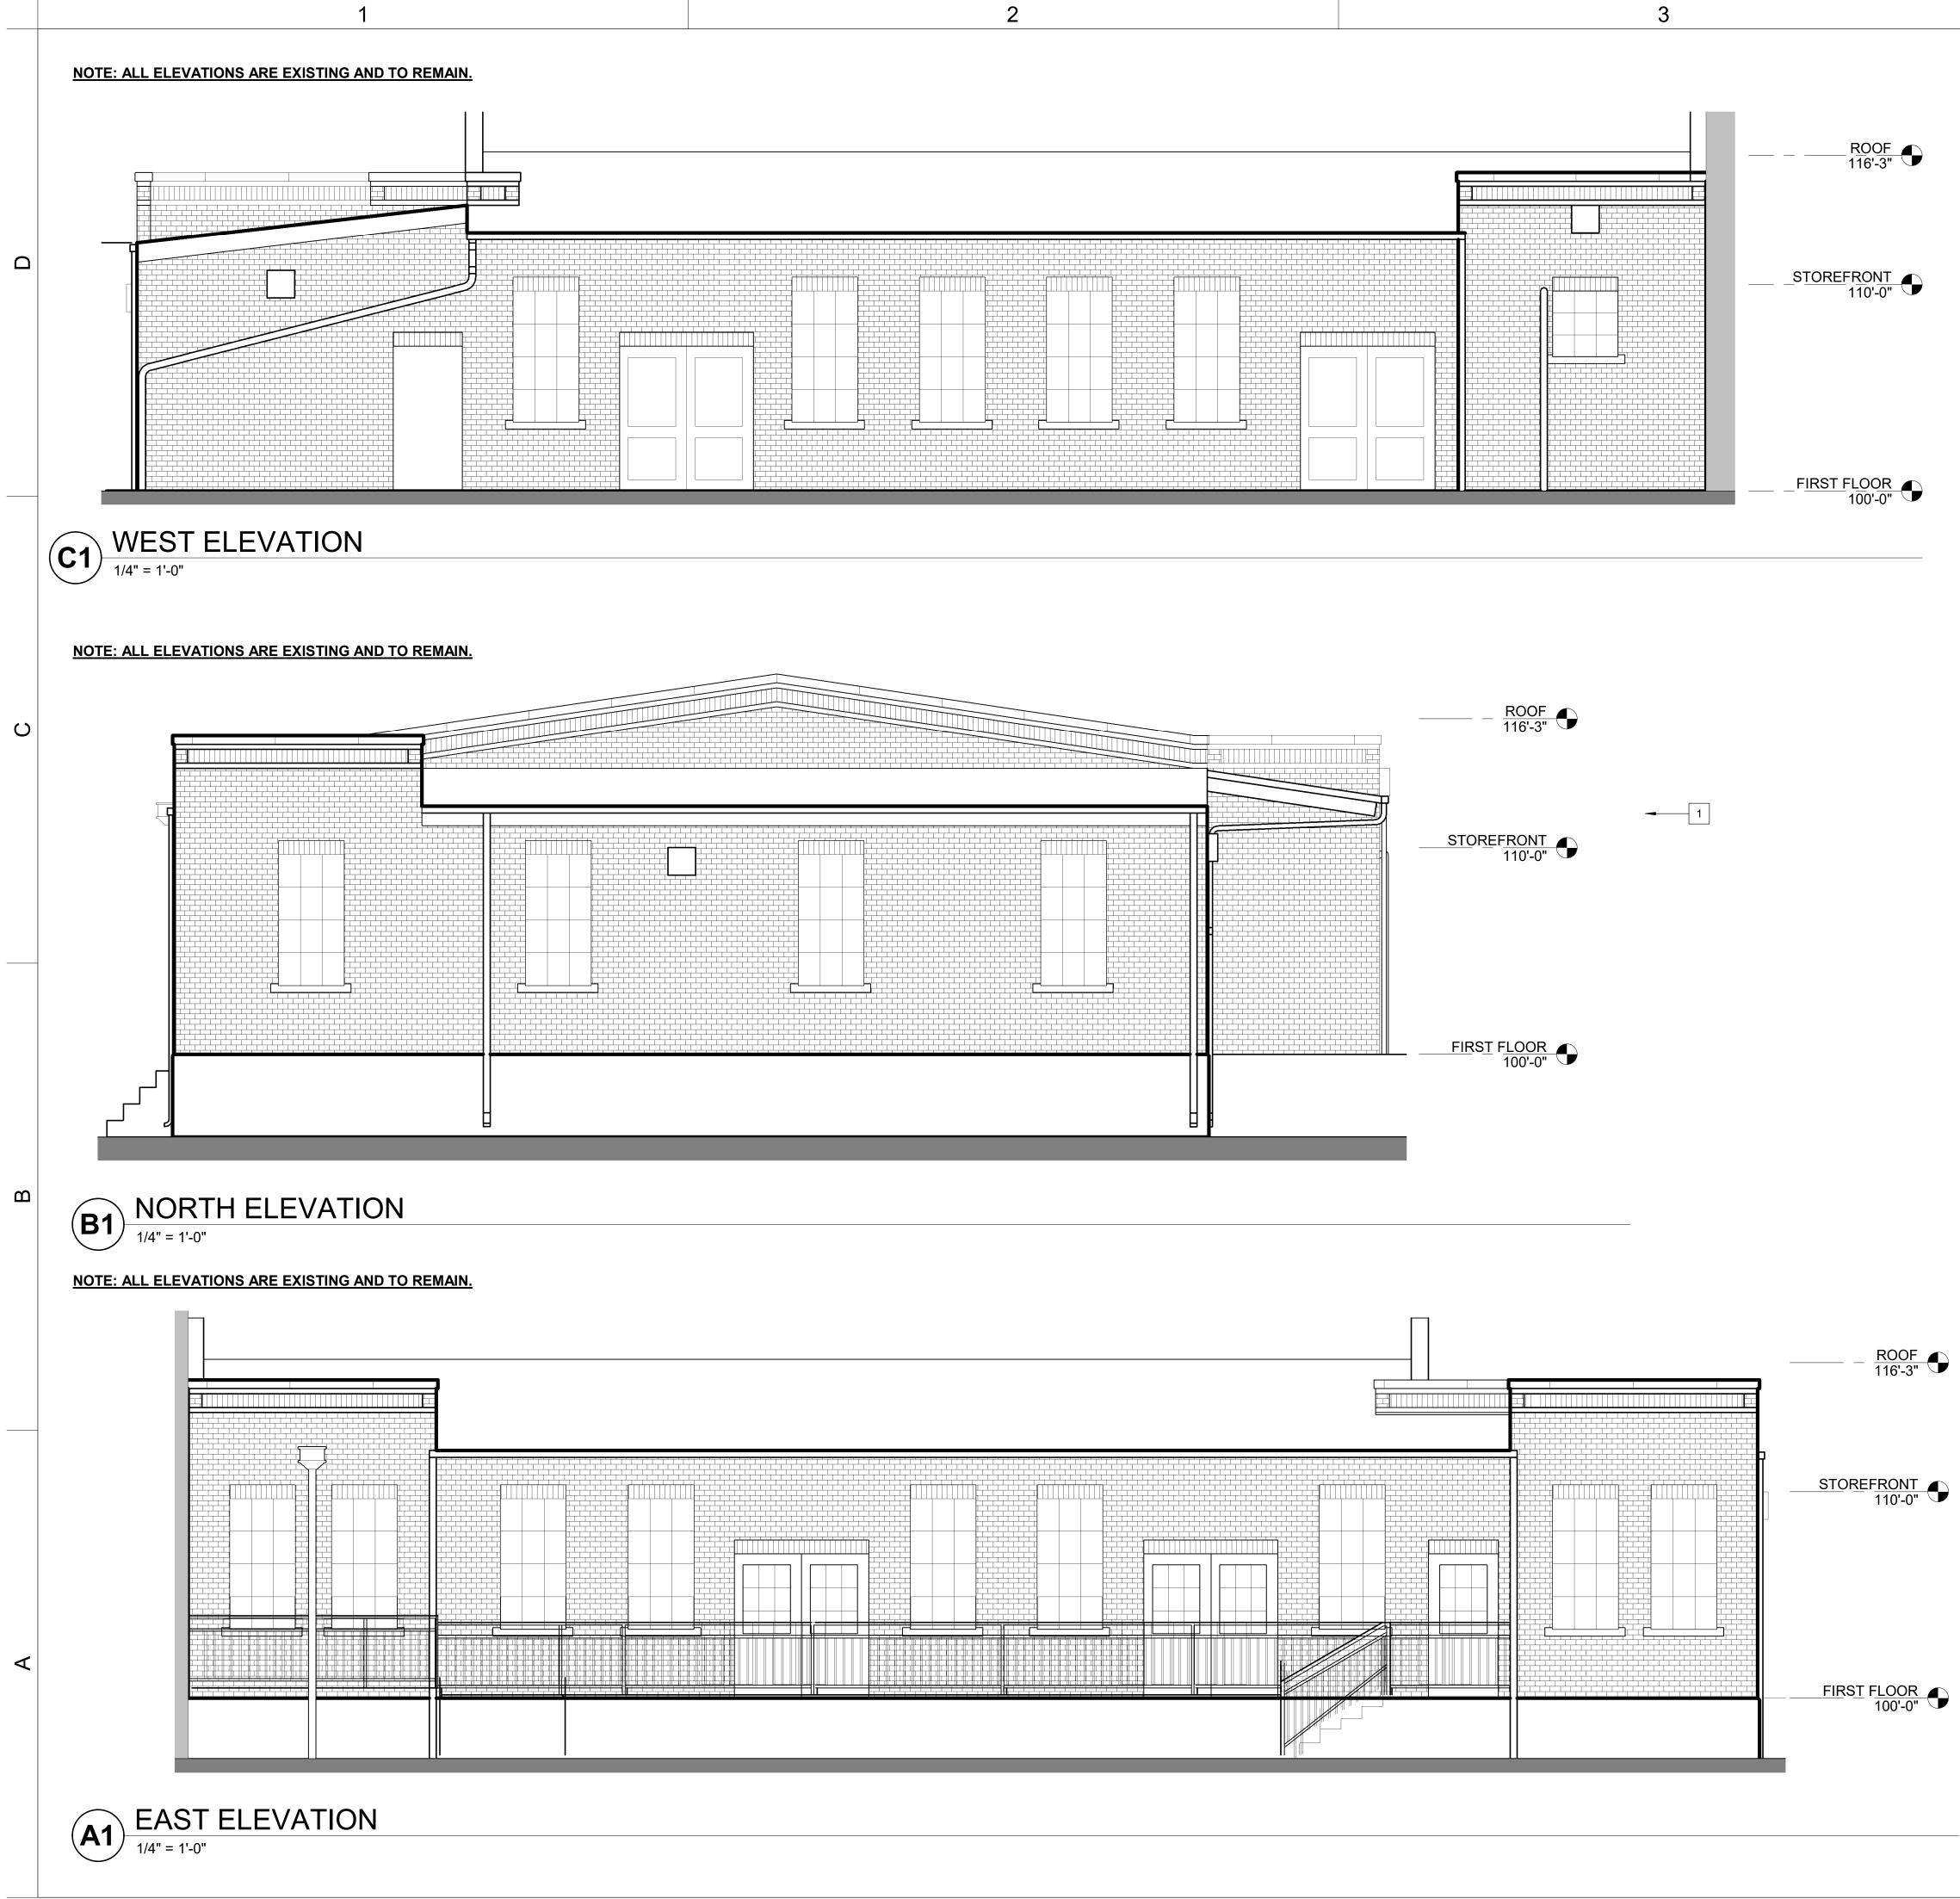

## PRELIMINARY

| <b>COMMUNITY PHARMACY</b>          | TENANT IMPROVEMENT | 130 S FAIR OAKS AVENUE<br>MADISON, WI 53704 |  |  |  |
|------------------------------------|--------------------|---------------------------------------------|--|--|--|
| 2021.03.17 CUP APPLICATION         |                    |                                             |  |  |  |
|                                    |                    |                                             |  |  |  |
|                                    |                    |                                             |  |  |  |
|                                    |                    |                                             |  |  |  |
|                                    | 1                  |                                             |  |  |  |
| PROJ. #:                           |                    | 21036-01                                    |  |  |  |
| © SKETCHWORKS<br>ARCHITECTURE 2020 |                    |                                             |  |  |  |
| EXTERIOR<br>ELEVATIONS             |                    |                                             |  |  |  |