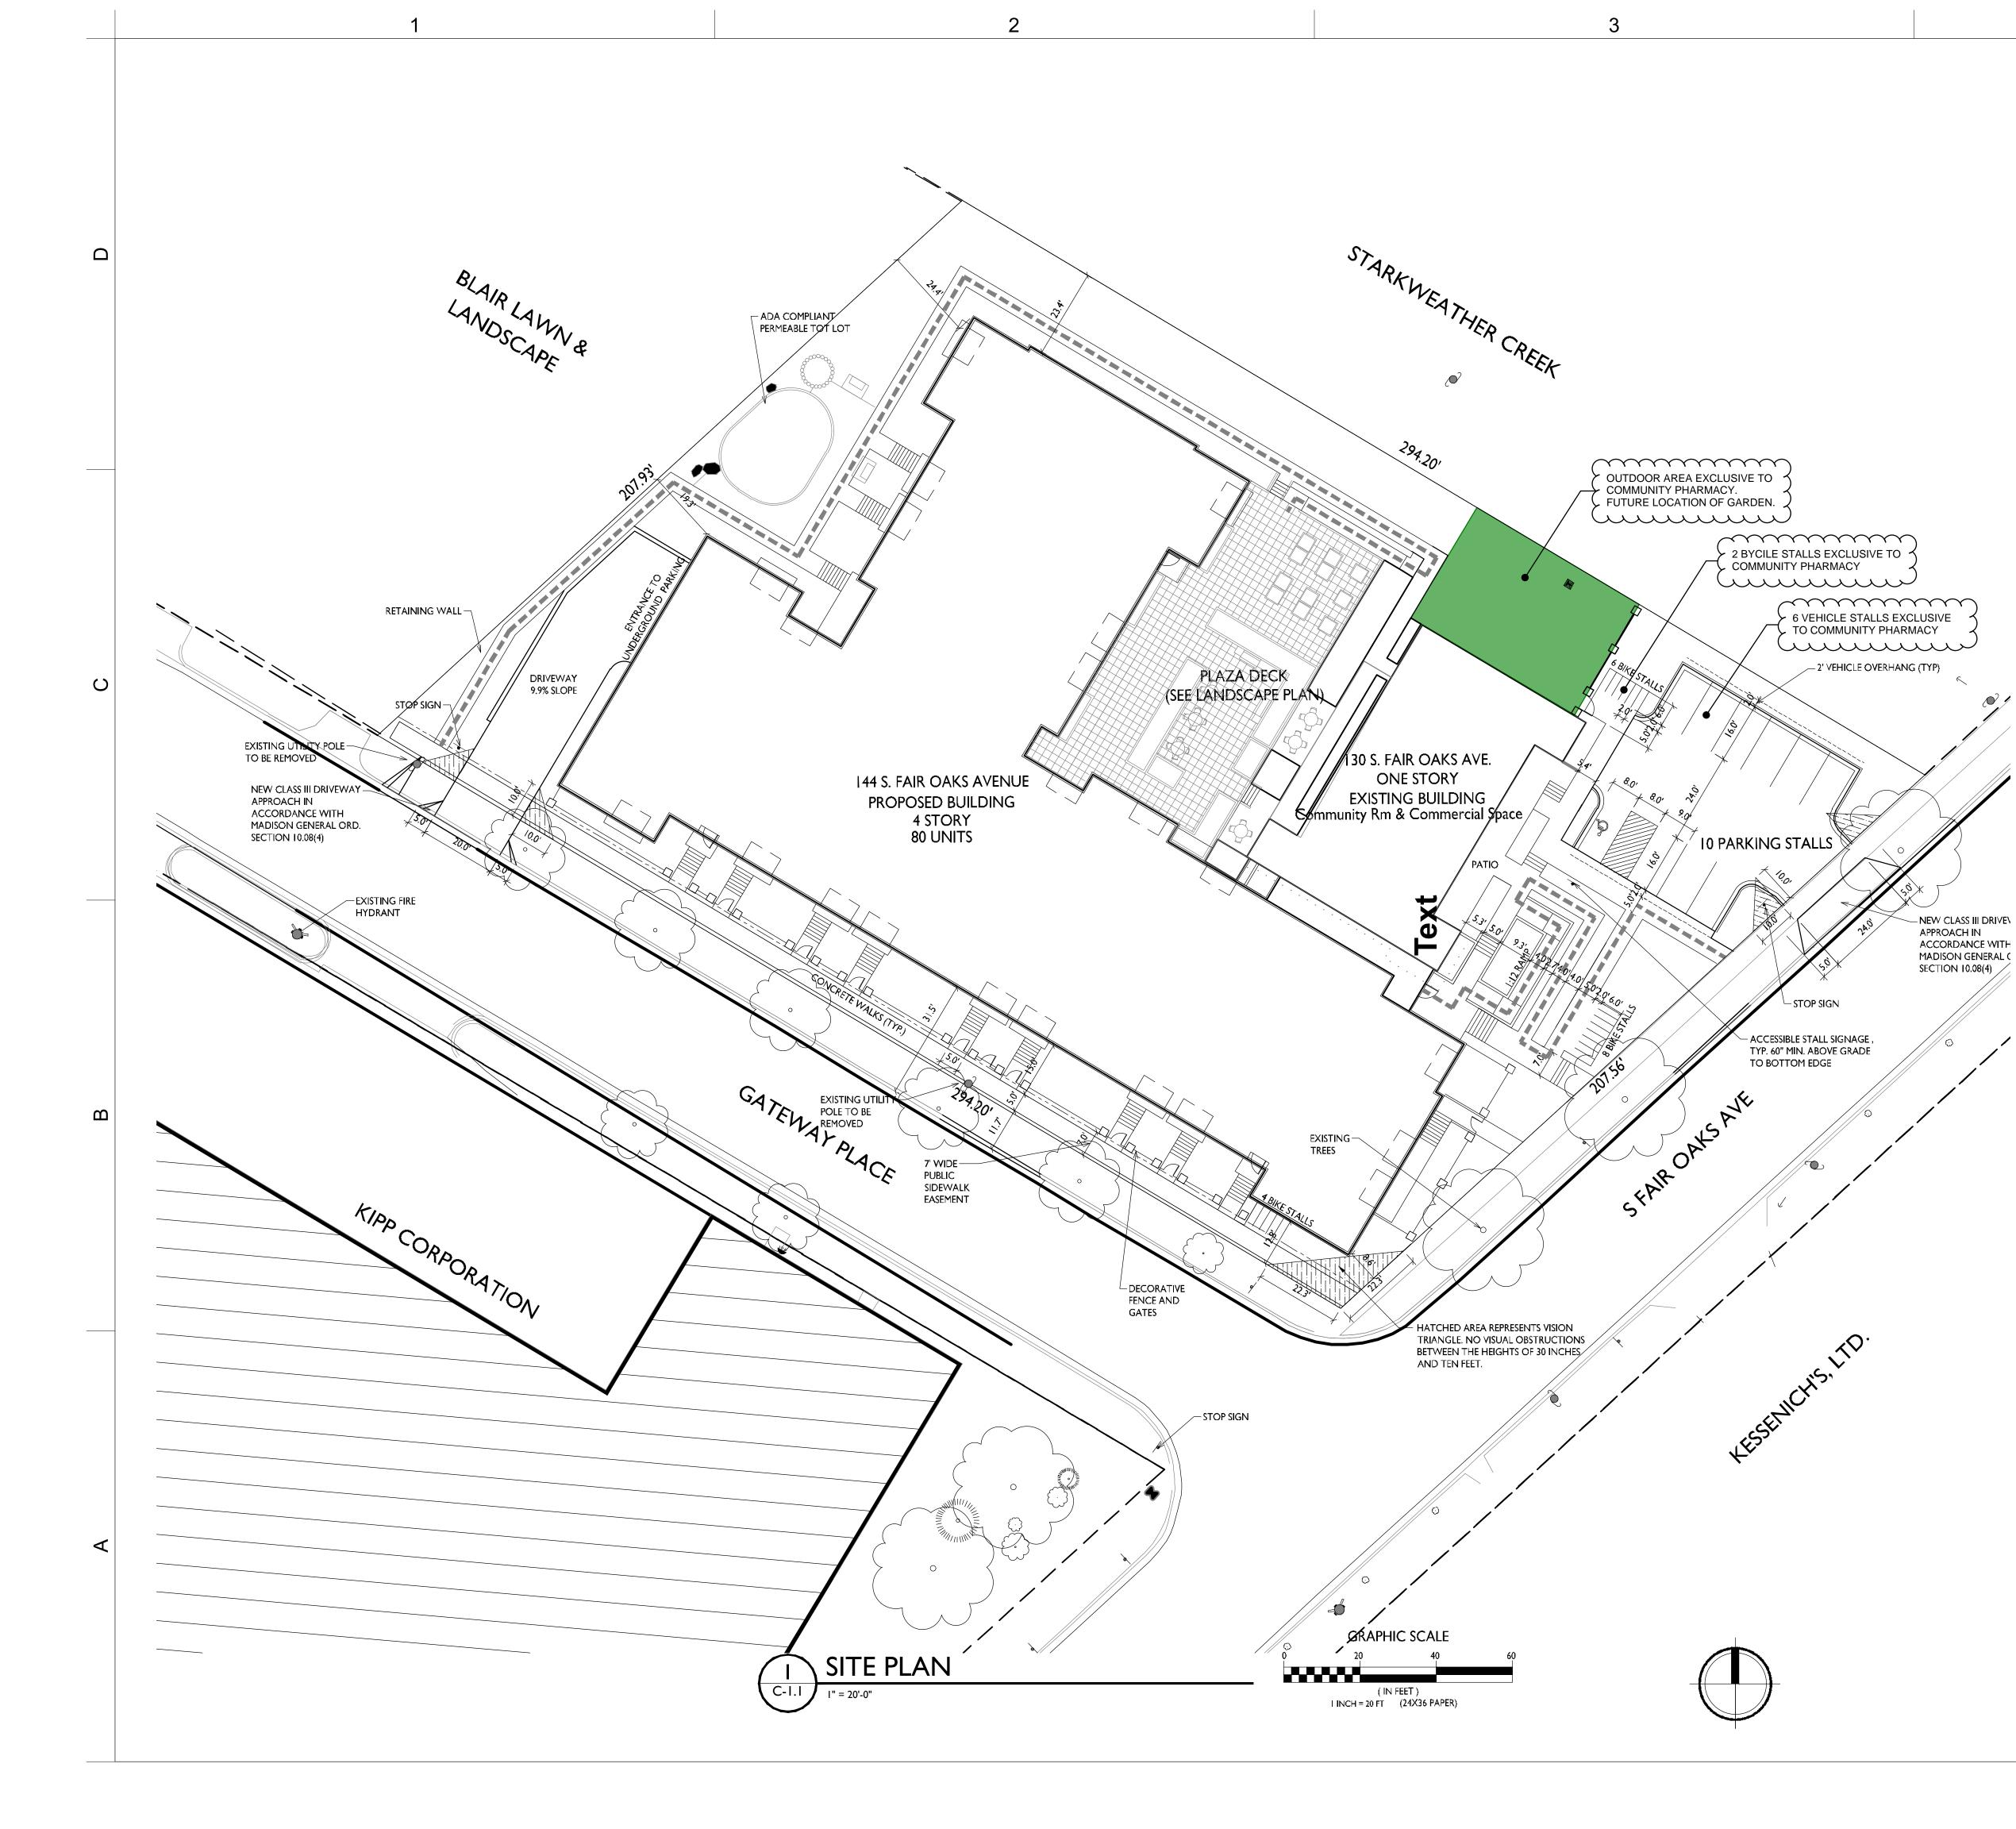

| BUILDING<br><u>PATIO</u><br>TOTAL<br>RESIDENTIAL AREA                                                                                    | 2,248 S.F.<br><u>444 S.F.</u><br>2,692 S.F.<br>84,278 S.F. |                                       |                   |                    |                                             |
|------------------------------------------------------------------------------------------------------------------------------------------|------------------------------------------------------------|---------------------------------------|-------------------|--------------------|---------------------------------------------|
| DWELLING UNIT MIX:<br>EFFICIENCY<br>ONE BEDROOM<br>TWO BEDROOM<br><u>THREE BEDROOM</u><br>TOTAL UNITS                                    | 2<br>32<br>25<br><u>  </u><br>80                           |                                       |                   |                    |                                             |
| VEHICLE PARKING STALLS:<br>UNDERGROUND<br><u>SURFACE</u><br>TOTAL                                                                        | 69<br><u>10</u><br>79 VEHICLE S                            | ΓALLS                                 |                   |                    |                                             |
| <u>BICYCLE PARKING STALLS</u><br>UNDERGROUND LONG-TERM<br>SURFACE RESIDENTIAL<br>SURFACE - GUEST<br><u>SURFACE - COMMERCIAL</u><br>TOTAL | M RESIDENTIAL                                              | 77<br>8<br>8<br><u>2</u><br>95 STALLS |                   |                    |                                             |
|                                                                                                                                          |                                                            |                                       |                   |                    |                                             |
|                                                                                                                                          |                                                            |                                       | <b>&gt;</b>       |                    |                                             |
|                                                                                                                                          |                                                            |                                       | MACY              | _                  |                                             |
|                                                                                                                                          |                                                            |                                       | COMMUNITY PHARN   | TENANT IMPROVEMENT | 130 S FAIR OAKS AVENUE<br>Madison, wi 53704 |
|                                                                                                                                          |                                                            |                                       | ΤΥΡ               | IMPROV             | IR OAKS<br>On, Wi                           |
|                                                                                                                                          |                                                            |                                       |                   | TENANT             | 30 S FAI<br>Madis                           |
|                                                                                                                                          |                                                            |                                       | MMC               | -                  | -                                           |
|                                                                                                                                          |                                                            |                                       | 5                 |                    |                                             |
|                                                                                                                                          |                                                            |                                       |                   |                    |                                             |
|                                                                                                                                          |                                                            |                                       | Proie             | ct Sta             | tus                                         |
|                                                                                                                                          |                                                            |                                       | 2021.03.17        |                    | LICATION                                    |
|                                                                                                                                          |                                                            |                                       |                   |                    |                                             |
|                                                                                                                                          |                                                            |                                       |                   |                    |                                             |
|                                                                                                                                          |                                                            |                                       |                   |                    |                                             |
|                                                                                                                                          |                                                            |                                       |                   |                    |                                             |
|                                                                                                                                          |                                                            |                                       | PROJ. #:<br>© SKE | 210<br>TCHWORK     | 936-01<br>S                                 |
|                                                                                                                                          |                                                            |                                       |                   | ECTURE 20          |                                             |

SITE DEVELOPMENT DATA DENSITIES LOT AREA DWELLING UNITS LOT AREA/ D.U.

USABLE OPEN SPACE USABLE OPEN SPACE/ BDRM

DENSITY

LOT COVERAGE

BUILDING HEIGHT

COMMERCIAL AREA

58,509 S.F./ 1.34 ACRES 80 DU 731 S.F. / DU 59.7 UNITS/ACRE

24,027 S.F. 190 S.F. / BEDROOM 37,634 S.F. = 64% (85% MAX)

4 STORIES

ARCHITECTURAL

SITE PLAN

Sketch works

architecture uc

**1848** 

A1 A201