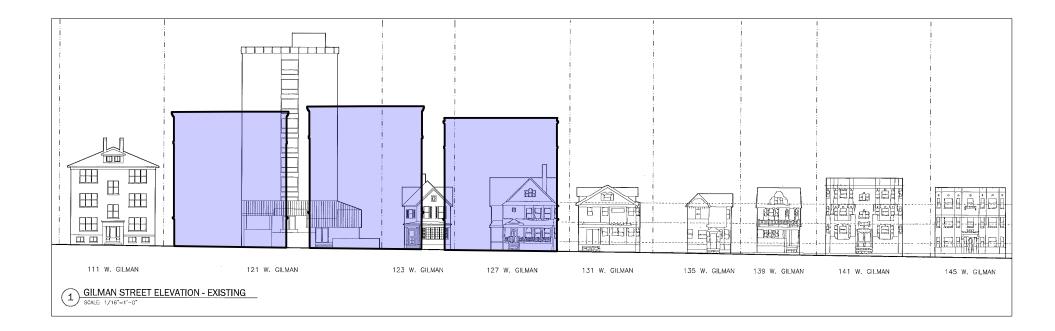

## **Comparison of Proposed Footprints Within Visually Related Area**

Above-grade parking structure in blue

Three towers in red