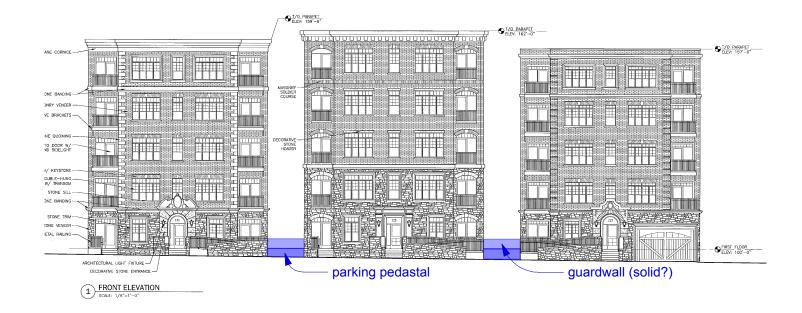

## Illustration of building pedastal created by parking structure below first floor, not shown in submissions.

These drawings are generated from the outline of the parking structure combined with topographical data shown in plan views.

Guardwall is assumed solid based on plan 1 on page C200 and section 3 on page 300b of submission 11/25/13.

Illustration of building pedastal created by parking structure below first floor, not shown in submissions.

These drawings are generated from the outline of the parking structure combined with topographical data shown in plan views.

Guardwall is assumed solid based on plan 1 on page C200 and section 3 on page 300b of submission 11/25/13.