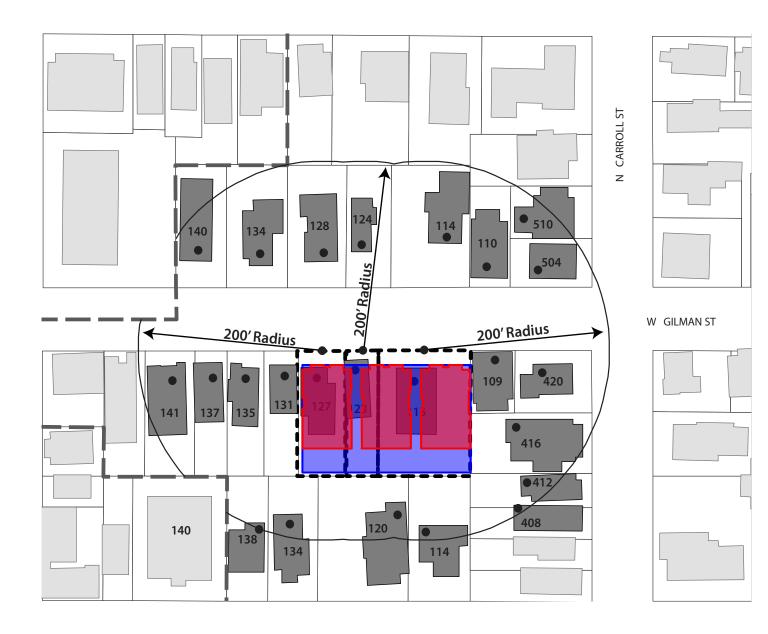

## **Comparison of Proposed Footprints Within Visually Related Area**

Above-grade parking structure in blue

Three towers in red