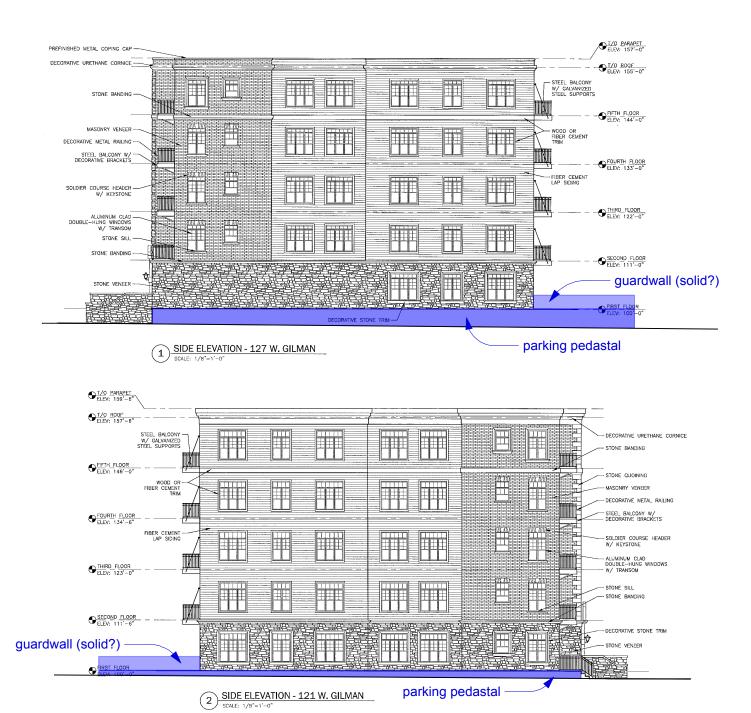

## Illustration of building pedastal created by parking structure below first floor, not shown in submissions.

These drawings are generated from the outline of the parking structure combined with topographical data shown in plan views.

Guardwall is assumed solid based on plan 1 on page C200 and section 3 on page 300b of submission 11/25/13.

Illustration of building pedastal created by parking structure below first floor, not shown in submissions.

These drawings are generated from the outline of the parking structure combined with topographical data shown in plan views.

Guardwall is assumed solid based on plan 1 on page C200 and section 3 on page 300b of submission 11/25/13.