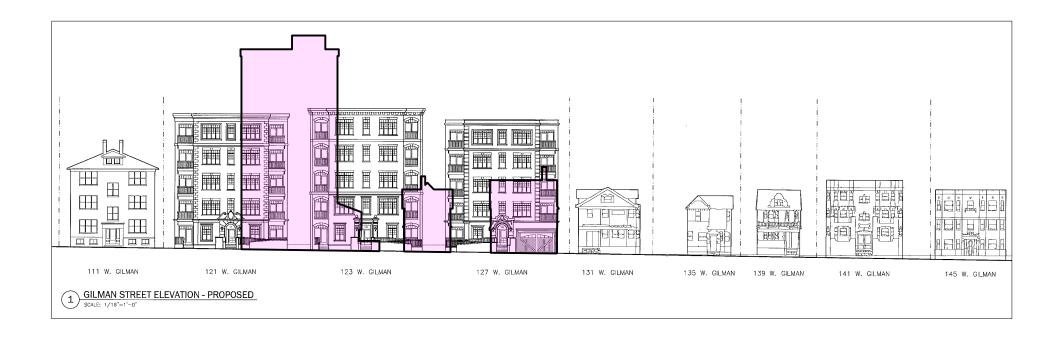

## **Comparison of Proposed Footprints Within Visually Related Area**

Above-grade parking structure in blue

Three towers in red