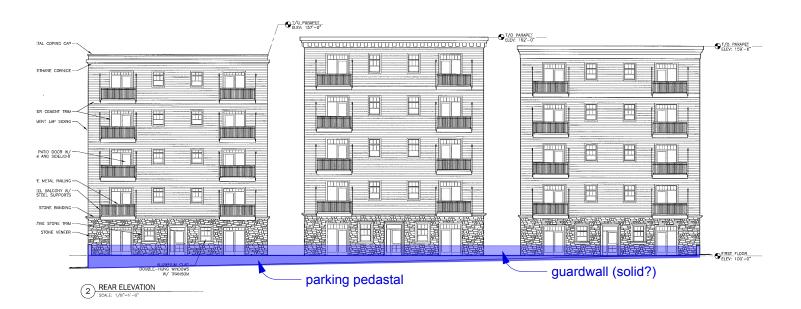

## Illustration of building pedastal created by parking structure below first floor, not shown in submissions.

These drawings are generated from the outline of the parking structure combined with topographical data shown in plan views.

Guardwall is assumed solid based on plan 1 on page C200 and section 3 on page 300b of submission 11/25/13.

Illustration of building pedastal created by parking structure below first floor, not shown in submissions.

These drawings are generated from the outline of the parking structure combined with topographical data shown in plan views.

Guardwall is assumed solid based on plan 1 on page C200 and section 3 on page 300b of submission 11/25/13.