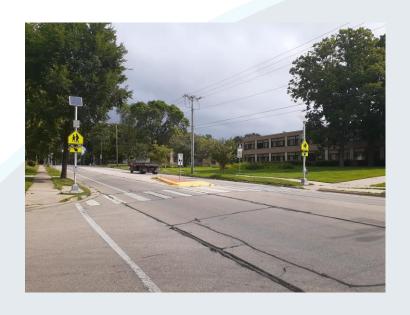

#### 2020 Pedestrain Bicycle Project List

| No. | Street              | Cross St or Between         | Project                     |
|-----|---------------------|-----------------------------|-----------------------------|
| 1   | Aberg Ave           | Huxley St                   | RRFB - Flashing Beacon      |
| 2   | Atwood Ave          | Elmside Blvd                | Upgrade street light to LED |
| 3   | W Badger Rd         | S Transfer Point            | New midblock crosswalk      |
| 4   | Drake St            | Orchard St.                 | Crosswalk Improvement       |
| 5   | Drake St            | Orchard St to Mills St      | Bike Lane                   |
| 6   | E Johnson St        | Pinckney St                 | Green Marking               |
| 7   | E Johnson St        | N Hancock St                | Green Bike Turn Box         |
| 8   | E Johnson St        | N Blair St                  | Green Bike Turn Box         |
| 9   | E Johnson St        | Pennsyviania Ave            | Green Marking               |
| 10  | E Washington Ave    | Webster St                  | Green Marking               |
| 11  | E Washington Ave    | Second Ave                  | RRFB - Flashing Beacon      |
| 12  | E Washington Ave    | Butler St                   | RRFB - Flashing Beacon      |
| 13  | Fish Hatchery Rd    | Carver St                   | Upgrade to RRFB - Flashing  |
| 14  | Gammon Rd           | James Madison Memorial      | RRFB - Flashing Beacon      |
| 15  | Gammon Rd           | Sawmili Rd                  | RRFB - Flashing Beacon      |
| 16  | John Nolen Dr       | North Shore Dr              | No Right Turn Light Up Sign |
| 17  | Kennedy Rd          | Lindburgh Elementary        | Crosswalk Improvement       |
| 18  | Lakeside St         | Franklin Elementary         | Driver Speed Feedback Board |
| 19  | Midvale Blvd.       | SW Path                     | Upgrade street light to LED |
| 20  | Milwaukee St        | Hiestand Park/Portland Pkwy | RRFB - Flashing Beacon      |
| 21  | Mineral Point Rd    | Owen Ave                    | Upgrade to RRFB - Flashing  |
| 22  | N Sherman Ave       | Delaware Blvd               | Driver Speed Feedback Board |
| 23  | Nakoma Rd           | Whenona Dr.                 | RRFB - Flashing Beacon      |
| 24  | Old Middleton Rd    | Eau Claire Ave              | Crosswalk Improvement       |
| 25  | Orchard St          | Regent St/ Dayton Ave       | Contraflow Bike Lane        |
| 26  | Packers Ave         | Schlimgen Ave               | Driver Speed Feedback Board |
| 27  | Park Street         | Metro Stop 0195             | New crosswalk               |
| 28  | Park Street         | Spring St                   | Crosswalk Improvement       |
| 29  | Post Rd             | Leopold/Trallsway/Turbot    | New pedestrian Island       |
| 30  | Post Rd             | Leopold/Trallsway/Turbot    | Speed reduction             |
| 31  | Post Rd             | Cannonball Path             | Curb bump out at crosswalk  |
| 32  | Raymond Road        | McKenna Ave                 | Speed Reduction             |
| 33  | Raymond Road        | Leland Dr                   | Upgrade to RRFB             |
| 34  | Raymond Road        | Whitney to Verona           | Driver Speed Feedback Board |
| 35  | Raymond Road        | Glibert Rd                  | RRFB - Flashing Beacon      |
| 36  | Regent St.          | Orchard St.                 | RRFB - Flashing Beacon      |
| 37  | Regent St.          | Midblock (Park & W Wash)    | Driver Speed Feedback Board |
| 38  | Richland            | Segoe Ave                   | RRFB - Flashing Beacon      |
| 39  | Schroeder Rd        | Chapel Hill Road            | Crosswalk Improvement       |
| 40  | Sherman Ave         | Farragut St                 | RRFB - Flashing Beacon      |
| 41  | South High Point Rd | Stratton Way                | Crosswalk Improvement       |
| 42  | Swanton Rd          | Hamlet PI                   | Driver Speed Feedback Board |
| 43  | Trallsway           | Brentwood Parkway           | Crosswalk Improvement       |
| 44  | W Badger Rd         | Cypress Way                 | RRFB - Flashing Beacon      |
| 45  | W Badger Rd         | Catalpa to Cypress Way      | Bike Lane                   |
| 46  | Wingra Path         | Fish Hatchery Rd            | Green Marking at Crossing   |