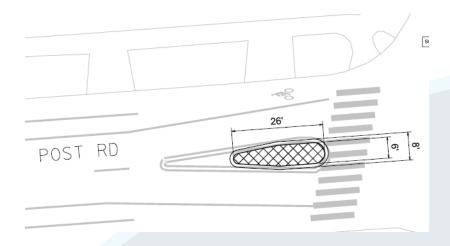

#### 2020 Pedestrain Bicycle Project List

| No. | Street              | Cross St or Between         | Project                     |
|-----|---------------------|-----------------------------|-----------------------------|
| 1   | Aberg Ave           | Huxley St                   | RRFB - Flashing Beacon      |
| 2   | Atwood Ave          | Elmside Blvd                | Upgrade street light to LED |
| 3   | W Badger Rd         | S Transfer Point            | New midblock crosswalk      |
| 4   | Drake St            | Orchard St.                 | Crosswalk Improvement       |
| 5   | Drake St            | Orchard St to Mills St      | Bike Lane                   |
| 6   | E Johnson St        | Pinckney St                 | Green Marking               |
| 7   | E Johnson St        | N Hancock St                | Green Bike Turn Box         |
| 8   | E Johnson St        | N Blair St                  | Green Bike Turn Box         |
| 9   | E Johnson St        | Pennsyviania Ave            | Green Marking               |
| 10  | E Washington Ave    | Webster St                  | Green Marking               |
| 11  | E Washington Ave    | Second Ave                  | RRFB - Flashing Beacon      |
| 12  | E Washington Ave    | Butler St                   | RRFB - Flashing Beacon      |
| 13  | Fish Hatchery Rd    | Carver St                   | Upgrade to RRFB - Flashing  |
| 14  | Gammon Rd           | James Madison Memorial      | RRFB - Flashing Beacon      |
| 15  | Gammon Rd           | Sawmili Rd                  | RRFB - Flashing Beacon      |
| 16  | John Nolen Dr       | North Shore Dr              | No Right Turn Light Up Sign |
| 17  | Kennedy Rd          | Lindburgh Elementary        | Crosswalk Improvement       |
| 18  | Lakeside St         | Franklin Elementary         | Driver Speed Feedback Board |
| 19  | Midvale Blvd.       | SW Path                     | Upgrade street light to LED |
| 20  | Milwaukee St        | Hiestand Park/Portland Pkwy | RRFB - Flashing Beacon      |
| 21  | Mineral Point Rd    | Owen Ave                    | Upgrade to RRFB - Flashing  |
| 22  | N Sherman Ave       | Delaware Blvd               | Driver Speed Feedback Board |
| 23  | Nakoma Rd           | Whenona Dr.                 | RRFB - Flashing Beacon      |
| 24  | Old Middleton Rd    | Eau Claire Ave              | Crosswalk Improvement       |
| 25  | Orchard St          | Regent St/ Dayton Ave       | Contraflow Bike Lane        |
| 26  | Packers Ave         | Schlimgen Ave               | Driver Speed Feedback Board |
| 27  | Park Street         | Metro Stop 0195             | New crosswalk               |
| 28  | Park Street         | Spring St                   | Crosswalk Improvement       |
| 29  | Post Rd             | Leopold/Trallsway/Turbot    | New pedestrian Island       |
| 30  | Post Rd             | Leopold/Trallsway/Turbot    | Speed reduction             |
| 31  | Post Rd             | Cannonball Path             | Curb bump out at crosswalk  |
| 32  | Raymond Road        | McKenna Ave                 | Speed Reduction             |
| 33  | Raymond Road        | Leland Dr                   | Upgrade to RRFB             |
| 34  | Raymond Road        | Whitney to Verona           | Driver Speed Feedback Board |
| 35  | Raymond Road        | Glibert Rd                  | RRFB - Flashing Beacon      |
| 36  | Regent St.          | Orchard St.                 | RRFB - Flashing Beacon      |
| 37  | Regent St.          | Midblock (Park & W Wash)    | Driver Speed Feedback Board |
| 38  | Richland            | Segoe Ave                   | RRFB - Flashing Beacon      |
| 39  | Schroeder Rd        | Chapel Hill Road            | Crosswalk Improvement       |
| 40  | Sherman Ave         | Farragut St                 | RRFB - Flashing Beacon      |
| 41  | South High Point Rd | Stratton Way                | Crosswalk Improvement       |
| 42  | Swanton Rd          | Hamlet PI                   | Driver Speed Feedback Board |
| 43  | Trallsway           | Brentwood Parkway           | Crosswalk Improvement       |
| 44  | W Badger Rd         | Cypress Way                 | RRFB - Flashing Beacon      |
| 45  | W Badger Rd         | Catalpa to Cypress Way      | Bike Lane                   |
| 46  | Wingra Path         | Fish Hatchery Rd            | Green Marking at Crossing   |