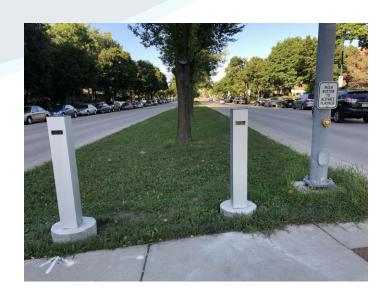

#### 2020 Pedestrain Bicycle Project List

| No. | Street              | Cross St or Between         | Project                     |
|-----|---------------------|-----------------------------|-----------------------------|
| 1   | Aberg Ave           | Huxley St                   | RRFB - Flashing Beacon      |
| 2   | Atwood Ave          | Elmside Blvd                | Upgrade street light to LED |
| 3   | W Badger Rd         | S Transfer Point            | New midblock crosswalk      |
| 4   | Drake St            | Orchard St.                 | Crosswalk Improvement       |
| 5   | Drake St            | Orchard St to Mills St      | Bike Lane                   |
| 6   | E Johnson St        | Pinckney St                 | Green Marking               |
| 7   | E Johnson St        | N Hancock St                | Green Bike Turn Box         |
| 8   | E Johnson St        | N Blair St                  | Green Bike Turn Box         |
| 9   | E Johnson St        | Pennsyviania Ave            | Green Marking               |
| 10  | E Washington Ave    | Webster St                  | Green Marking               |
| 11  | E Washington Ave    | Second Ave                  | RRFB - Flashing Beacon      |
| 12  | E Washington Ave    | Butler St                   | RRFB - Flashing Beacon      |
| 13  | Fish Hatchery Rd    | Carver St                   | Upgrade to RRFB - Flashing  |
| 14  | Gammon Rd           | James Madison Memorial      | RRFB - Flashing Beacon      |
| 15  | Gammon Rd           | Sawmili Rd                  | RRFB - Flashing Beacon      |
| 16  | John Nolen Dr       | North Shore Dr              | No Right Turn Light Up Sign |
| 17  | Kennedy Rd          | Lindburgh Elementary        | Crosswalk Improvement       |
| 18  | Lakeside St         | Franklin Elementary         | Driver Speed Feedback Board |
| 19  | Midvale Blvd.       | SW Path                     | Upgrade street light to LED |
| 20  | Milwaukee St        | Hiestand Park/Portland Pkwy | RRFB - Flashing Beacon      |
| 21  | Mineral Point Rd    | Owen Ave                    | Upgrade to RRFB - Flashing  |
| 22  | N Sherman Ave       | Delaware Blvd               | Driver Speed Feedback Board |
| 23  | Nakoma Rd           | Whenona Dr.                 | RRFB - Flashing Beacon      |
| 24  | Old Middleton Rd    | Eau Claire Ave              | Crosswalk Improvement       |
| 25  | Orchard St          | Regent St/ Dayton Ave       | Contraflow Bike Lane        |
| 26  | Packers Ave         | Schlimgen Ave               | Driver Speed Feedback Board |
| 27  | Park Street         | Metro Stop 0195             | New crosswalk               |
| 28  | Park Street         | Spring St                   | Crosswalk Improvement       |
| 29  | Post Rd             | Leopold/Trallsway/Turbot    | New pedestrian Island       |
| 30  | Post Rd             | Leopold/Trallsway/Turbot    | Speed reduction             |
| 31  | Post Rd             | Cannonball Path             | Curb bump out at crosswalk  |
| 32  | Raymond Road        | McKenna Ave                 | Speed Reduction             |
| 33  | Raymond Road        | Leland Dr                   | Upgrade to RRFB             |
| 34  | Raymond Road        | Whitney to Verona           | Driver Speed Feedback Board |
| 35  | Raymond Road        | Glibert Rd                  | RRFB - Flashing Beacon      |
| 36  | Regent St.          | Orchard St.                 | RRFB - Flashing Beacon      |
| 37  | Regent St.          | Midblock (Park & W Wash)    | Driver Speed Feedback Board |
| 38  | Richland            | Segoe Ave                   | RRFB - Flashing Beacon      |
| 39  | Schroeder Rd        | Chapel Hill Road            | Crosswalk Improvement       |
| 40  | Sherman Ave         | Farragut St                 | RRFB - Flashing Beacon      |
| 41  | South High Point Rd | Stratton Way                | Crosswalk Improvement       |
| 42  | Swanton Rd          | Hamlet PI                   | Driver Speed Feedback Board |
| 43  | Trallsway           | Brentwood Parkway           | Crosswalk Improvement       |
| 44  | W Badger Rd         | Cypress Way                 | RRFB - Flashing Beacon      |
| 45  | W Badger Rd         | Catalpa to Cypress Way      | Bike Lane                   |
| 46  | Wingra Path         | Fish Hatchery Rd            | Green Marking at Crossing   |