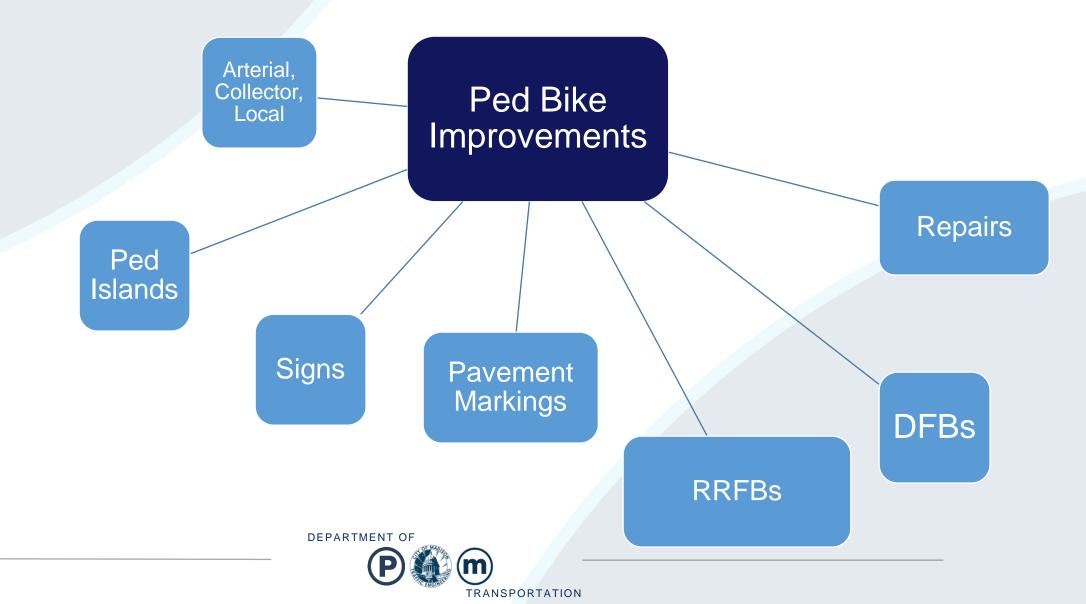

# Pedestrian Bicycle Enhancement Program







## Pedestrian Bicycle Enhancement Program



#### Pedestrian/Bicycle Enhancement Program



### Ranking Criteria (100 total possible points)

• Speed—10 points

OPERATION

EQUITY

- Crashes—10 points (3 points per crash)
- Fatalities—20 points (10 points per fatality)
- Access/Demand—10 points (Nearby commercial, school, bike path, library)
- Connectivity—10 points (Based on location)
- Transit Boarding—10 points
- Neighborhood Resource Team—10 points (if location is in NRT)
- Minority—10 points (≥40% minority)
- Housing Assistance—10 points (≥13% of DU)

#### **Evaluation Team**

| STAFF TEAM              |                                  |  |
|-------------------------|----------------------------------|--|
| Yang Tao                | City Traffic Engineer            |  |
| Mark Winter             | Traffic Engineering