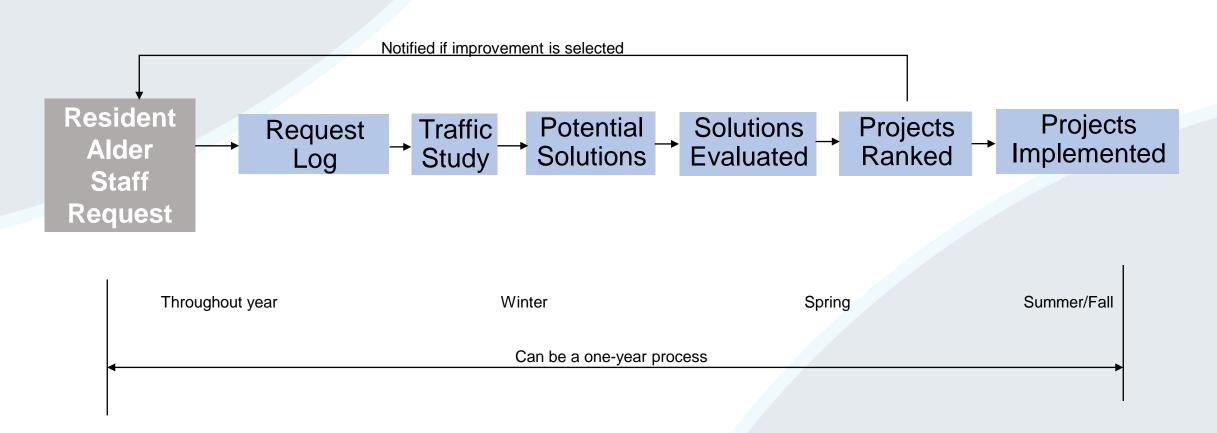

# Pedestrian Bicycle Enhancement Program

## Pedestrian Bicycle Enhancement Program

#### Pedestrian/Bicycle Enhancement Program