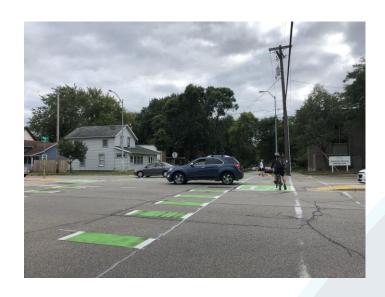

#### 2020 Pedestrain Bicycle Project List

| No. | Street              | Cross St or Between         | Project                     |
|-----|---------------------|-----------------------------|-----------------------------|
| 1   | Aberg Ave           | Huxley St                   | RRFB - Flashing Beacon      |
| 2   | Atwood Ave          | Elmside Blvd                | Upgrade street light to LED |
| 3   | W Badger Rd         | S Transfer Point            | New midblock crosswalk      |
| 4   | Drake St            | Orchard St.                 | Crosswalk Improvement       |
| 5   | Drake St            | Orchard St to Mills St      | Bike Lane                   |
| 6   | E Johnson St        | Pinckney St                 | Green Marking               |
| 7   | E Johnson St        | N Hancock St                | Green Bike Turn Box         |
| 8   | E Johnson St        | N Blair St                  | Green Bike Turn Box         |
| 9   | E Johnson St        | Pennsyviania Ave            | Green Marking               |
| 10  | E Washington Ave    | Webster St                  | Green Marking               |
| 11  | E Washington Ave    | Second Ave                  | RRFB - Flashing Beacon      |
| 12  | E Washington Ave    | Butler St                   | RRFB - Flashing Beacon      |
| 13  | Fish Hatchery Rd    | Carver St                   | Upgrade to RRFB - Flashing  |
| 14  | Gammon Rd           | James Madison Memorial      | RRFB - Flashing Beacon      |
| 15  | Gammon Rd           | Sawmili Rd                  | RRFB - Flashing Beacon      |
| 16  | John Nolen Dr       | North Shore Dr              | No Right Turn Light Up Sign |
| 17  | Kennedy Rd          | Lindburgh Elementary        | Crosswalk Improvement       |
| 18  | Lakeside St         | Franklin Elementary         | Driver Speed Feedback Board |
| 19  | Midvale Blvd.       | SW Path                     | Upgrade street light to LED |
| 20  | Milwaukee St        | Hiestand Park/Portland Pkwy | RRFB - Flashing Beacon      |
| 21  | Mineral Point Rd    | Owen Ave                    | Upgrade to RRFB - Flashing  |
| 22  | N Sherman Ave       | Delaware Blvd               | Driver Speed Feedback Board |
| 23  | Nakoma Rd           | Whenona Dr.                 | RRFB - Flashing Beacon      |
| 24  | Old Middleton Rd    | Eau Claire Ave              | Crosswalk Improvement       |
| 25  | Orchard St          | Regent St/ Dayton Ave       | Contraflow Bike Lane        |
| 26  | Packers Ave         | Schlimgen Ave               | Driver Speed Feedback Board |
| 27  | Park Street         | Metro Stop 0195             | New crosswalk               |
| 28  | Park Street         | Spring St                   | Crosswalk Improvement       |
| 29  | Post Rd             | Leopold/Trallsway/Turbot    | New pedestrian Island       |
| 30  | Post Rd             | Leopold/Trallsway/Turbot    | Speed reduction             |
| 31  | Post Rd             | Cannonball Path             | Curb bump out at crosswalk  |
| 32  | Raymond Road        | McKenna Ave                 | Speed Reduction             |
| 33  | Raymond Road        | Leland Dr                   | Upgrade to RRFB             |
| 34  | Raymond Road        | Whitney to Verona           | Driver Speed Feedback Board |
| 35  | Raymond Road        | Glibert Rd                  | RRFB - Flashing Beacon      |
| 36  | Regent St.          | Orchard St.                 | RRFB - Flashing Beacon      |
| 37  | Regent St.          | Midblock (Park & W Wash)    | Driver Speed Feedback Board |
| 38  | Richland            | Segoe Ave                   | RRFB - Flashing Beacon      |
| 39  | Schroeder Rd        | Chapel Hill Road            | Crosswalk Improvement       |
| 40  | Sherman Ave         | Farragut St                 | RRFB - Flashing Beacon      |
| 41  | South High Point Rd | Stratton Way                | Crosswalk Improvement       |
| 42  | Swanton Rd          | Hamlet PI                   | Driver Speed Feedback Board |
| 43  | Trallsway           | Brentwood Parkway           | Crosswalk Improvement       |
| 44  | W Badger Rd         | Cypress Way                 | RRFB - Flashing Beacon      |
| 45  | W Badger Rd         | Catalpa to Cypress Way      | Bike Lane                   |
| 46  | Wingra Path         | Fish Hatchery Rd            | Green Marking at Crossing   |