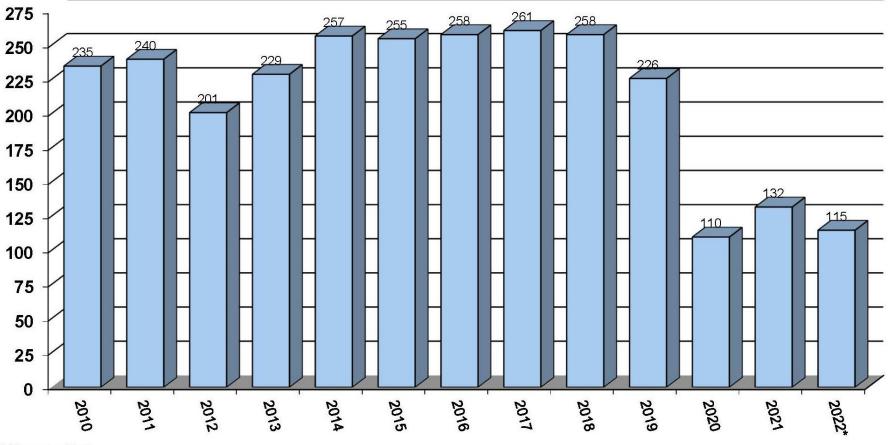

### **Sales Activities**

\* Year to Date

madison

### **Sales Activities**

\* Year to Date

### **Sales Activities**

Destination Madison Sales & MASC Sales Monona Terrace Contract Revenue per Year

\* Year to Date

| Account Name                                  | Lead Name                                  | Attend | Direct<br>Spending | Event Start<br>Date | Contract<br>Rooms | Headquarter Facility  |
|-----------------------------------------------|--------------------------------------------|--------|--------------------|---------------------|-------------------|-----------------------|
| Upledger Institute                            | Health Care Seminar - Jan. 2022            | 44     | \$10,523           | 1/5/2022            | 40                | Madison Concourse     |
| MYHockey                                      | 2022 MYHockey MidWinter Classic            | 500    | \$363,566          | 1/15/2022           | 1,260             | Sun Prairie Ice Arena |
| National Intramural Recreation & Sports Assoc | 2022 NIRSA Regional Basketball Tournament  | 150    | \$35,014           | 2/4/2022            | 76                | UW Nicholas Rec Cntr  |
| Wisconsin State Bowling Association           | 2022 Youth State Bowling Championships     | 2,200  | \$1,518,828        | 2/4/2022            | 990               | Bowl Centers          |
| Wisconsin Public Television                   | Wisconsin Garden & Landscape Expo 2022     | 20,000 | \$1,519,199        | 2/10/2022           | 90                | Alliant Energy Center |
| MYHockey                                      | 2022 MYHockey Presidents Cup               | 500    | \$374,534          | 2/19/2022           | 1,260             | Sun Prairie Ice Arena |
| Gymfinity Children's Activity Center          | 2022 Dairy Aire Gymnastics Invitational    | 4,000  | \$152,320          | 2/25/2022           | 100               | Monona Terrace        |
| National Wildlife Rehabilitators Association  | Symposium 2022                             | 475    | \$469,275          | 2/27/2022           | 1,151             | Madison Concourse     |
| USA Curling                                   | 2022 National Championships                | 400    | \$308,157          | 3/1/2022            | 828               | Capitol Ice Arena     |
| United Way of Wisconsin                       | 2022 United Way Great Rivers Conference    | 300    | \$165,696          | 3/6/2022            | 550               | Madison Concourse     |
| State Basketball Championships                | 2022 Wis Middle School State Championship  | 3,125  | \$1,034,374        | 3/10/2022           | 2,092             | UW Nicholas Rec Cntr  |
| Wisconsin Department of Tourism               | Governor's Conference on Tourism 2022      | 1,000  | \$425,425          | 3/13/2022           | 908               | Monona Terrace        |
| Wisconsin Interscholastic Athletic Assoc      | 2022 WIAA Boys State Basketball Team Rooms | 350    | \$197,335          | 3/16/2022           | 709               | UW Kohl Center        |
| Mary Kay Inc                                  | Career Conference 2022                     | 1,500  | \$375,245          | 3/23/2022           | 195               | Monona Terrace        |