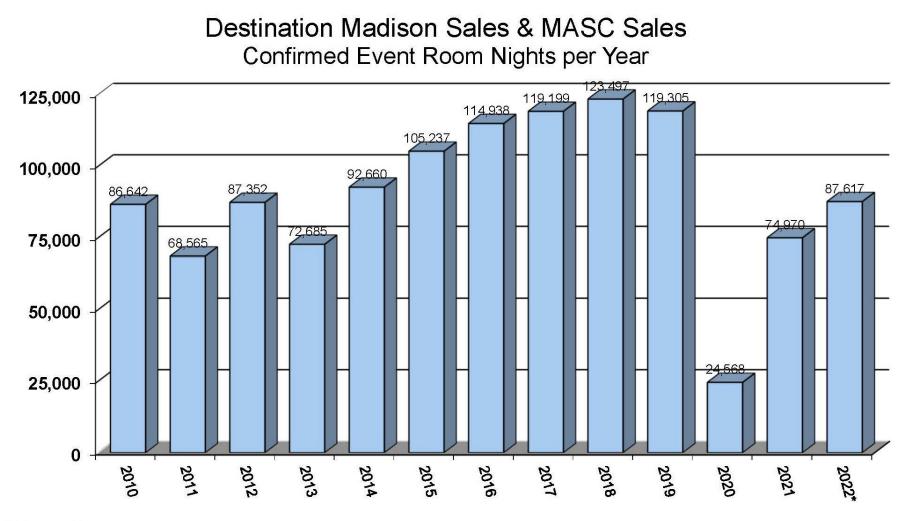

### **Sales Activities**

\* Year to Date

madison

### **Sales Activities**

\* Year to Date

### **Sales Activities**

Destination Madison Sales & MASC Sales Monona Terrace Contract Revenue per Year

\* Year to Date

| Account Name                                  | Lead Name                                  | Attend | Direct<br>Spending | Event Start<br>Date | Contract<br>Rooms | Headquarter Facility  |
|-----------------------------------------------|--------------------------------------------|--------|--------------------|---------------------|-------------------|-----------------------|
| Upledger Institute                            | Health Care Seminar - Jan. 2022            | 44     | \$10,523           | 1/5/2022            | 40                | Madison Concourse     |
| MYHockey                                      | 2022 MYHockey MidWinter Classic            | 500    | \$363,566          | 1/15/2022           | 1,260             | Sun Prairie Ice Arena |
| National Intramural Recreation & Sports Assoc | 2022 NIRSA Regional Basketball Tournament  | 150    | \$35,014           | 2/4/2022            | 76                | UW Nicholas Rec Cntr  |
| Wisconsin State Bowling Association           | 2022 Youth State Bowling Championships     | 2,200  | \$1,518,828        | 2/4/2022            | 990               | Bowl Centers          |
| Wisconsin Public Television                   | Wisconsin Garden & Landscape Expo 2022     | 20,000 | \$1,519,199        | 2/10/2022           | 90                | Alliant Energy Center |
| MYHockey                                      | 2022 MYHockey Presidents Cup               | 500    | \$374,534          | 2/19/2022           | 1,260             | Sun Prairie Ice Arena |
| Gymfinity Children's Activity Center          | 2022 Dairy Aire Gymnastics Invitational    | 4,000  | \$152,320          | 2/25/2022           | 100               | Monona Terrace        |
| National Wildlife Rehabilitators Association  | Symposium 2022                             | 475    | \$469,275          | 2/27/2022           | 1,151             | Madison Concourse     |
| USA Curling                                   | 2022 National Championships                | 400    | \$308,157          | 3/1/2022            | 828               | Capitol Ice Arena     |
| United Way of Wisconsin                       | 2022 United Way Great Rivers Conference    | 300    | \$165,696          | 3/6/2022            | 550               | Madison Concourse     |
| State Basketball Championships                | 2022 Wis Middle School State Championship  | 3,125  | \$1,034,374        | 3/10/2022           | 2,092             | UW Nicholas Rec Cntr  |
| Wisconsin Department of Tourism               | Governor's Conference on Tourism 2022      | 1,000  | \$425,425          | 3/13/2022           | 908               | Monona Terrace        |
| Wisconsin Interscholastic Athletic Assoc      | 2022 WIAA Boys State Basketball Team Rooms | 350    | \$197,335          | 3/16/2022           | 709               | UW Kohl Center        |
| Mary Kay Inc                                  | Career Conference 2022                     | 1,500  | \$375,245          | 3/23/2022           | 195               | Monona Terrace        |