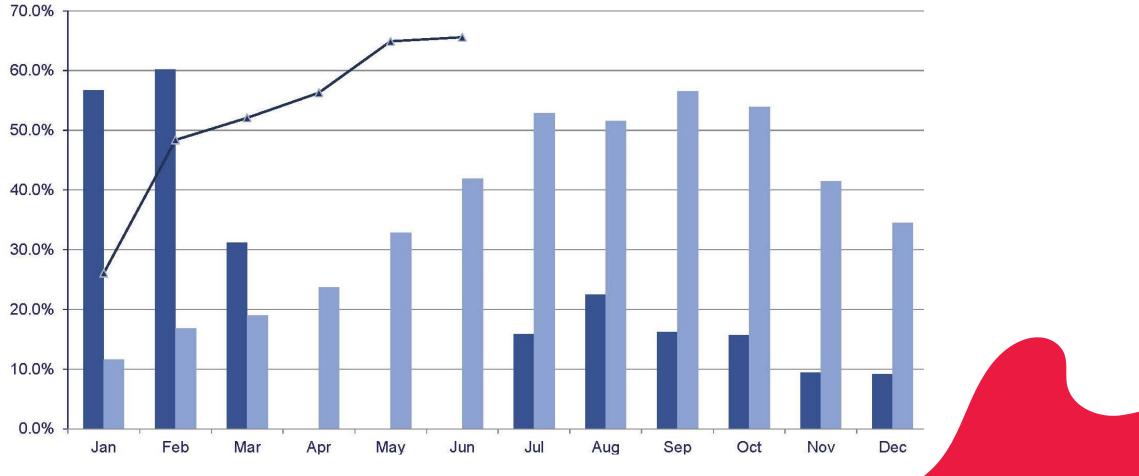

### **Madison Downtown Hotel Occupancy**

Note year over year inventory does not include COVID related closings