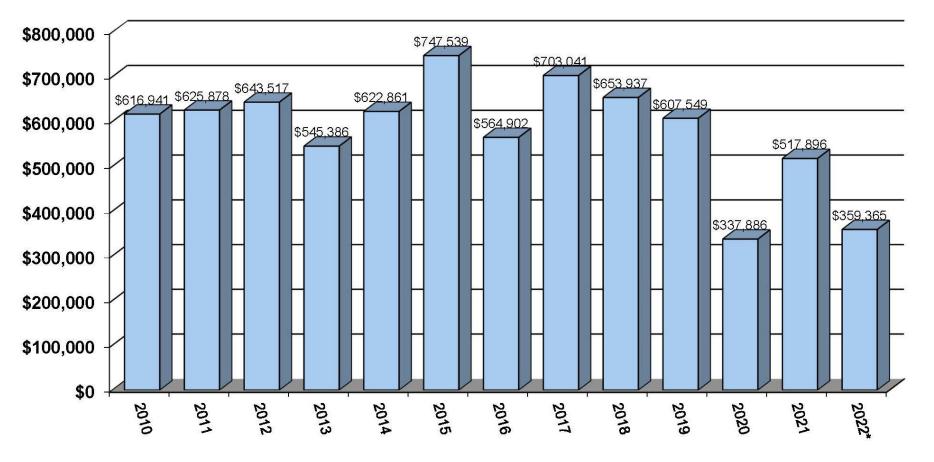

### **Sales Activities**

Destination Madison Sales & MASC Sales Monona Terrace Contract Revenue per Year

\* Year to Date

| Account Name                                  | Lead Name                                  | Attend | Direct<br>Spending | Event Start<br>Date | Contract<br>Rooms | Headquarter Facility  |
|-----------------------------------------------|--------------------------------------------|--------|--------------------|---------------------|-------------------|-----------------------|
| Upledger Institute                            | Health Care Seminar - Jan. 2022            | 44     | \$10,523           | 1/5/2022            | 40                | Madison Concourse     |
| MYHockey                                      | 2022 MYHockey MidWinter Classic            | 500    | \$363,566          | 1/15/2022           | 1,260             | Sun Prairie Ice Arena |
| National Intramural Recreation & Sports Assoc | 2022 NIRSA Regional Basketball Tournament  | 150    | \$35,014           | 2/4/2022            | 76                | UW Nicholas Rec Cntr  |
| Wisconsin State Bowling Association           | 2022 Youth State Bowling Championships     | 2,200  | \$1,518,828        | 2/4/2022            | 990               | Bowl Centers          |
| Wisconsin Public Television                   | Wisconsin Garden & Landscape Expo 2022     | 20,000 | \$1,519,199        | 2/10/2022           | 90                | Alliant Energy Center |
| MYHockey                                      | 2022 MYHockey Presidents Cup               | 500    | \$374,534          | 2/19/2022           | 1,260             | Sun Prairie Ice Arena |
| Gymfinity Children's Activity Center          | 2022 Dairy Aire Gymnastics Invitational    | 4,000  | \$152,320          | 2/25/2022           | 100               | Monona Terrace        |
| National Wildlife Rehabilitators Association  | Symposium 2022                             | 475    | \$469,275          | 2/27/2022           | 1,151             | Madison Concourse     |
| USA Curling                                   | 2022 National Championships                | 400    | \$308,157          | 3/1/2022            | 828               | Capitol Ice Arena     |
| United Way of Wisconsin                       | 2022 United Way Great Rivers Conference    | 300    | \$165,696          | 3/6/2022            | 550               | Madison Concourse     |
| State Basketball Championships                | 2022 Wis Middle School State Championship  | 3,125  | \$1,034,374        | 3/10/2022           | 2,092             | UW Nicholas Rec Cntr  |
| Wisconsin Department of Tourism               | Governor's Conference on Tourism 2022      | 1,000  | \$425,425          | 3/13/2022           | 908               | Monona Terrace        |
| Wisconsin Interscholastic Athletic Assoc      | 2022 WIAA Boys State Basketball Team Rooms | 350    | \$197,335          | 3/16/2022           | 709               | UW Kohl Center        |
| Mary Kay Inc                                  | Career Conference 2022                     | 1,500  | \$375,245          | 3/23/2022           | 195               | Monona Terrace        |