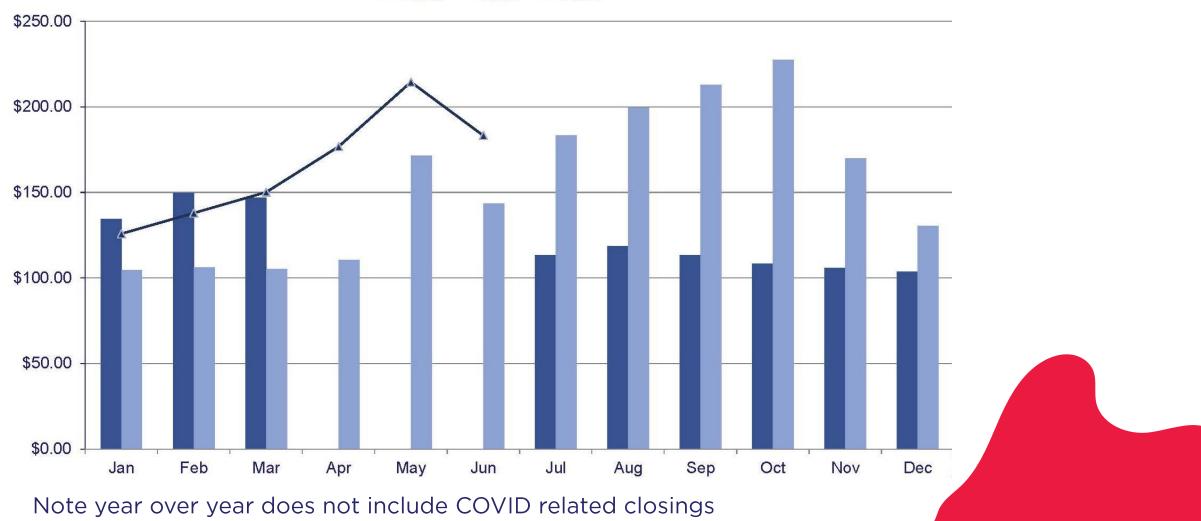

21 ECONOMIC IMPACT NUMBERS



### 2021 ECONOMIC IMPACT NUMBERS CITY OF MADISON

# \$1.05 Billion in Direct Visitor Spending (34% increase over 2020)

On Average, visitors spent \$2.9 million per day in the Madison area in 2021

16,545 total jobs generated (5% increase over 2020)

### 2021 ECONOMIC IMPACT NUMBERS DOWNTOWN MADISON

### \$188 million in Direct Visitor Spending (63.3% increase over 2020)

2,696 total jobs generated (8.7% increase over 2020)

# STATE OF THE INDUSTRY



### **Hotel Occupancy**



Note year over year inventory does not include COVID related closings





Note year over year does not include COVID related closings

### **Madison Downtown Hotel Occupancy**



Note year over year inventory does not include COVID related closings

### **Madison Downtown Hotel ADR**



# CONVENTION & SPORTS SALES



### **Convention Sales Activities**

#### Pending business to close

- American Geophysical Union
  - May 2026
  - \$93,992
  - 2,285 rm nights
- Intergovernmental Science-Policy Platform on Biodiversity and Ecosystem Services (IPBES)
  - May 2023
  - \$98,331
  - 4,670 rm nights
- Spiritual Directors International
  - May 2023
  - \$19,995
  - 543 rm nights

#### Total = \$212,000; 7,498 room nights



## **Convention Sales Activities**

#### **Recently Confirmed**

- Ironman Wisconsin
  - September 2023
  - \$37,708
  - 1,950 rm nights
- American Meteorological Society
  - July 2023
  - \$33,836
  - 1,340 rm nights
- Wisconsin Music Educators Association
  - October 2028
  - \$38,815
  - 500 rm nights
- Gymfinity Children's Activity Center
  - February 20