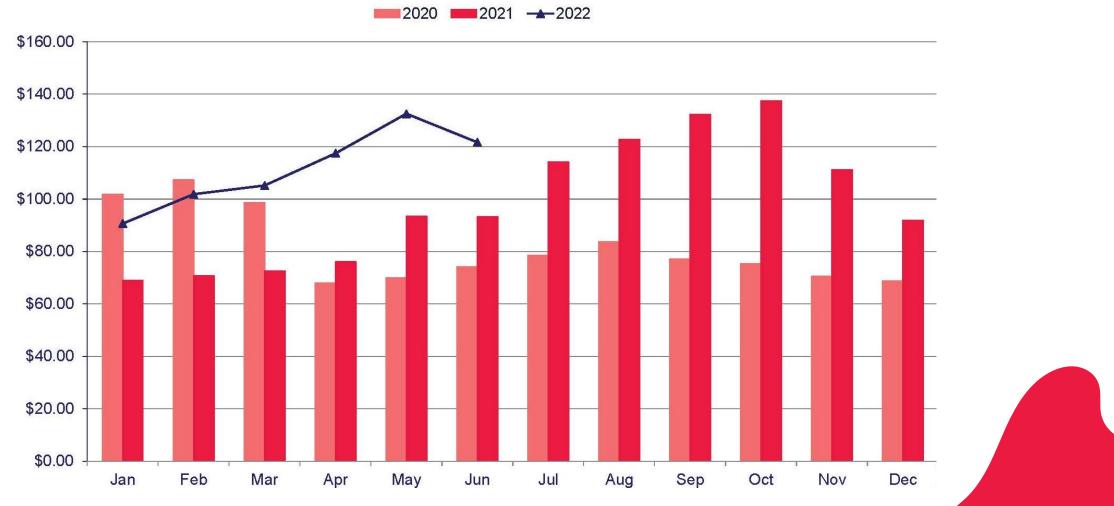

# DESTERBION MACESO

Monona Terrace Community and Convention Center Board of Directors Presentation August 18, 2022

madison

# 2021 ECONOMIC IMPACT NUMBERS



### 2021 ECONOMIC IMPACT NUMBERS CITY OF MADISON

# \$1.05 Billion in Direct Visitor Spending (34% increase over 2020)

On Average, visitors spent \$2.9 million per day in the Madison area in 2021

16,545 total jobs generated (5% increase over 2020)

### 2021 ECONOMIC IMPACT NUMBERS DOWNTOWN MADISON

### \$188 million in Direct Visitor Spending (63.3% increase over 2020)

2,696 total jobs generated (8.7% increase over 2020)

# STATE OF THE INDUSTRY



### **Hotel Occupancy**



Note year over year inventory does not include COVID related closings





Note year over year does not include COVID related closings

### **Madison Downtown Hotel Occupancy**



Note year over year inventory does not include COVID related closings

### **Madison Downtown Hotel ADR**



# CONVENTION & SPORTS SALES



### **Convention Sales Activities**

#### Pending business to close

- American Geophysical Union
  - May 2026
  - \$93,992
  - 2,285 rm nights
- Intergovernmental Science-Policy Platform on Biodiversity and Ecosystem Services (IPBES)
  - May 2023
  - \$98,331
  - 4,670 rm nights
- Spiritual Directors International
  - May 2023
  - \$19,995
  - 543 rm nights

#### Total = \$212,000; 7,498 room nights



## **Convention Sales Activities**

#### **Recently Confirmed**

- Ironman Wisconsin
  - September 2023
  - \$37,708
  - 1,950 rm nights
- America