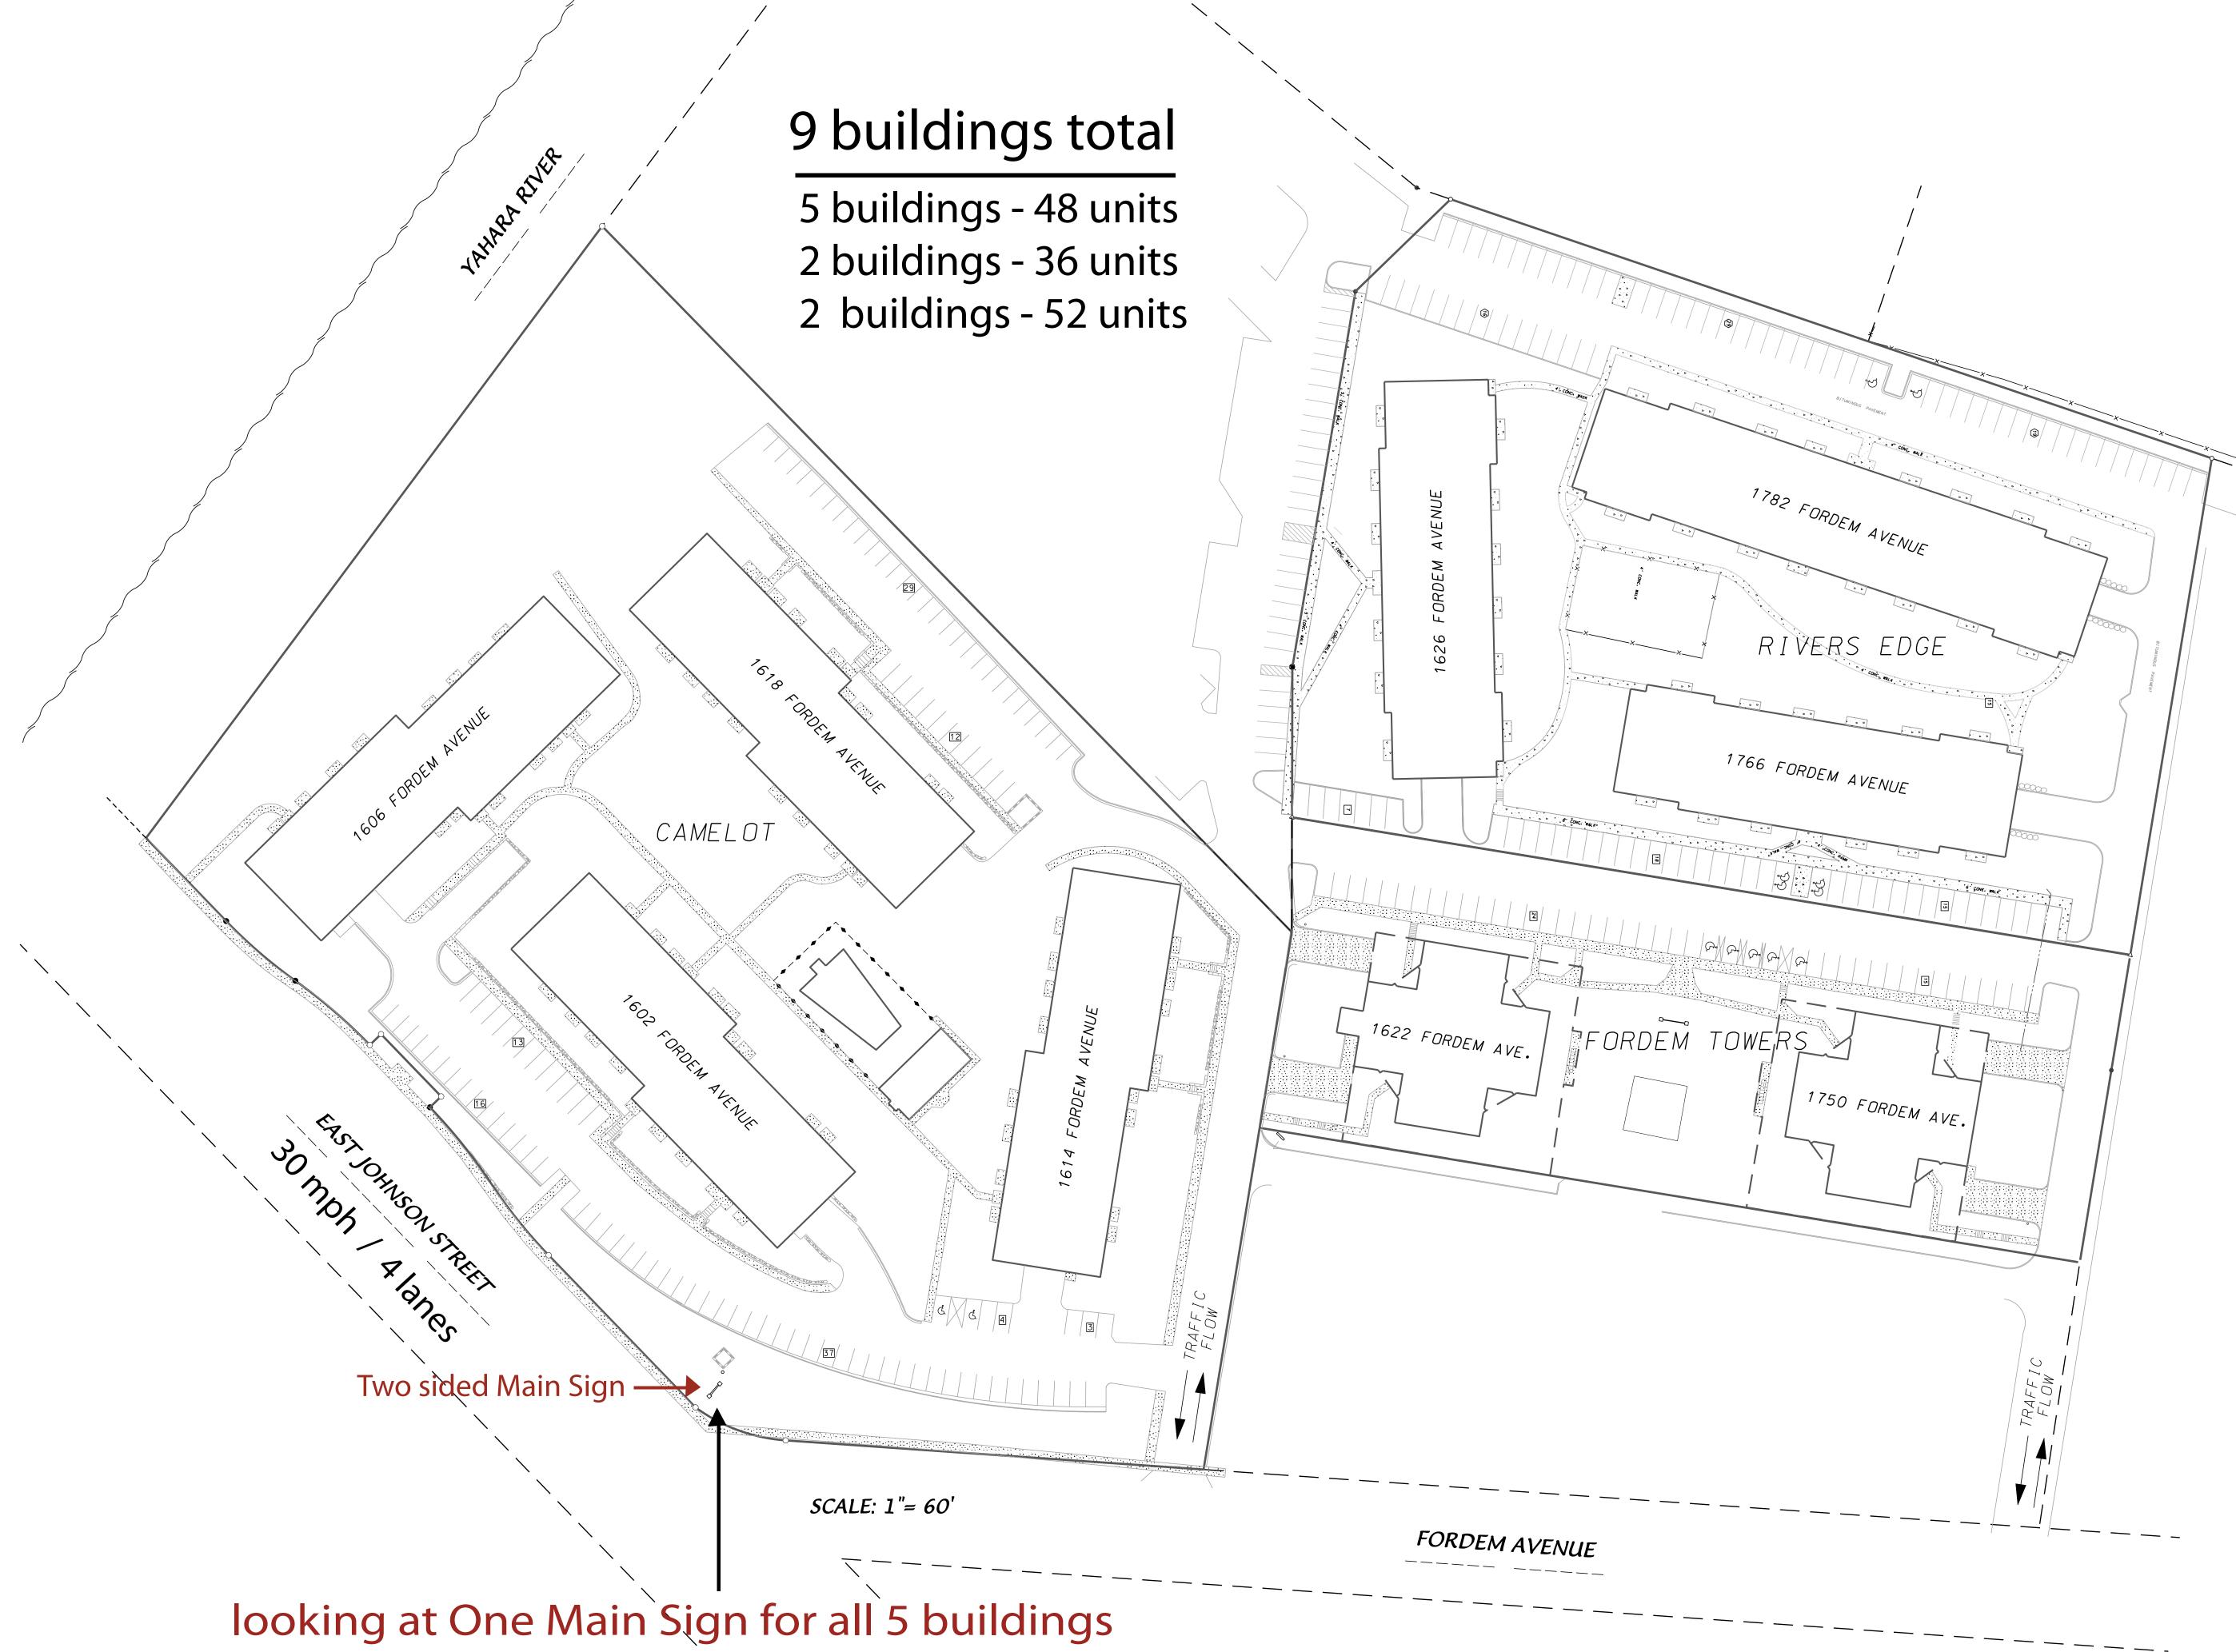

F:\Plroot\WORDP\PL\UDC\Miscellaneous\udcreviewapprovalJune06.doc

a project.

Υ,

Camelot Apartments is a 9 building apartment complex that sits on the corner of Fordem Ave. & Johnson St. This complex was recently sold & the new owners have changed the name to River's Edge. This area Johnson St is a 4 lane road where the speed limit is 30 miles per hour.