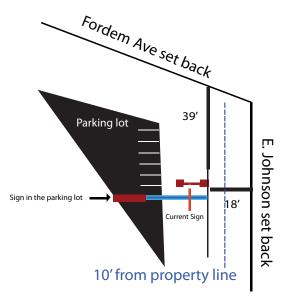

Currently the main sign is a two sided monument sign near the corner of Fordem & Johnson streets, although it faces Johnson St. The current sign sits 18 feet back from Johnson Street, which is only an 8 foot set back from the property line. This current sign is also 35 square feet per side, 70 square feet total. The proposed sign will be changed to the attached, which is 15.9 square feet per side, or a total of 31.8. If we were to locate the sign at the required set back of 20' the sign would have to be installed in the parking lot. We can move the sign back two additional feet for a setback of 10' which will be 20' back from Johnson St.

Our request for the Urban Design Commission is to recognize the unique circumstances with this property & reduce the required set back to 10 feet.

## Main Sign

Main Sign  $2' \times 6' = 12$  sq.ft. Signage area botom Sign  $8'' \times 69''.5 = 4.8$  sq.ft. total : 15.9 sq.ft.

Red box is the size of the old sign 11' x 6'6"

Two side total: 31.8 sq. ft. sign face