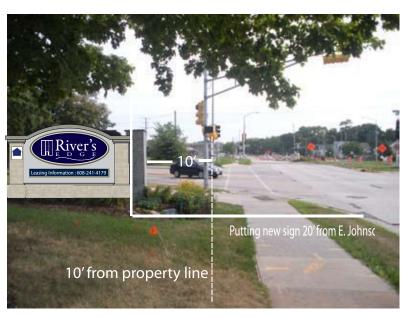

Currently the main sign is a two sided monument sign near the corner of Fordem & Johnson streets, although it faces Johnson St. The current sign sits 18 feet back from Johnson Street, which is only an 8 foot set back from the property line. This current sign is also 35 square feet per side, 70 square feet total. The proposed sign will be changed to the attached, which is 15.9 square feet per side, or a total of 31.8. If we were to locate the sign at the required set back of 20' the sign would have to be installed in the parking lot. We can move the sign back two additional feet for a setback of 10' which will be 20' back from Johnson St.

Our request for the Urban Design Commission is to recognize the unique circumstances with this property & reduce the required set back to 10 feet.