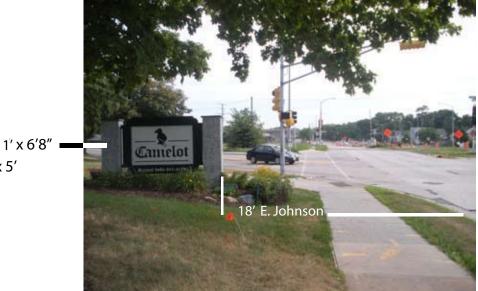

Currently the main sign is a two sided monument sign near the corner of Fordem & Johnson streets, although it faces Johnson St. The current sign sits 18 feet back from Johnson Street, which is only an 8 foot set back from the property line. This current sign is also 35 square feet per side, 70 square feet total. The proposed sign will be changed to the attached, which is 15.9 square feet per side, or a total of 31.8. If we were to locate the sign at the required set back of 20' the sign would have to be installed in the parking lot. We can move the sign back two additional feet for a setback of 10' which will be 20' back from Johnson St.

Our request for the Urban Design Commission is to recognize the unique circumstances with this property & reduce the required set back to 10 feet.