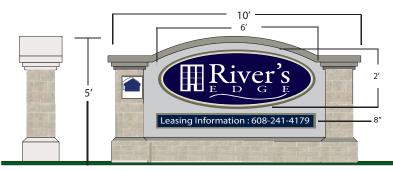

## **Current Sign**

Sign size up is 11' x 6'8" = Sign face 7' x 5'

New sign size 10' x 5' Sign face 2' x 6' bott om 8" x 69.5"

Proposed Sign

The new Sign is shorter and smaller

## Main Sign

Main Sign  $2' \times 6' = 12$  sq.ft. Signage area botom Sign  $8'' \times 69''.5 = 4.8$  sq.ft. total : 15.9 sq.ft.

Red box is the size of the old sign 11' x 6'6"

Two side total: 31.8 sq. ft. sign face