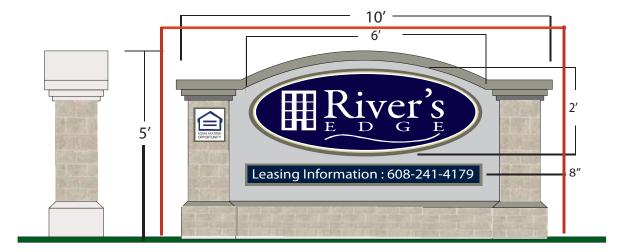

## **Current Sign**

Sign size up is 11' x 6'8" = Sign face 7' x 5'

New sign size 10' x 5' Sign face 2' x 6' bott om 8" x 69.5"

Proposed Sign

The new Sign is shorter and smaller

## Main Sign

Main Sign  $2' \times 6' = 12$  sq.ft. Signage area botom Sign  $8'' \times 69''.5 = 4.8$  sq.ft. total : 15.9 sq.ft.

Red box is the size of the old sign 11' x 6'6"

Two side total: 31.8 sq. ft. sign face