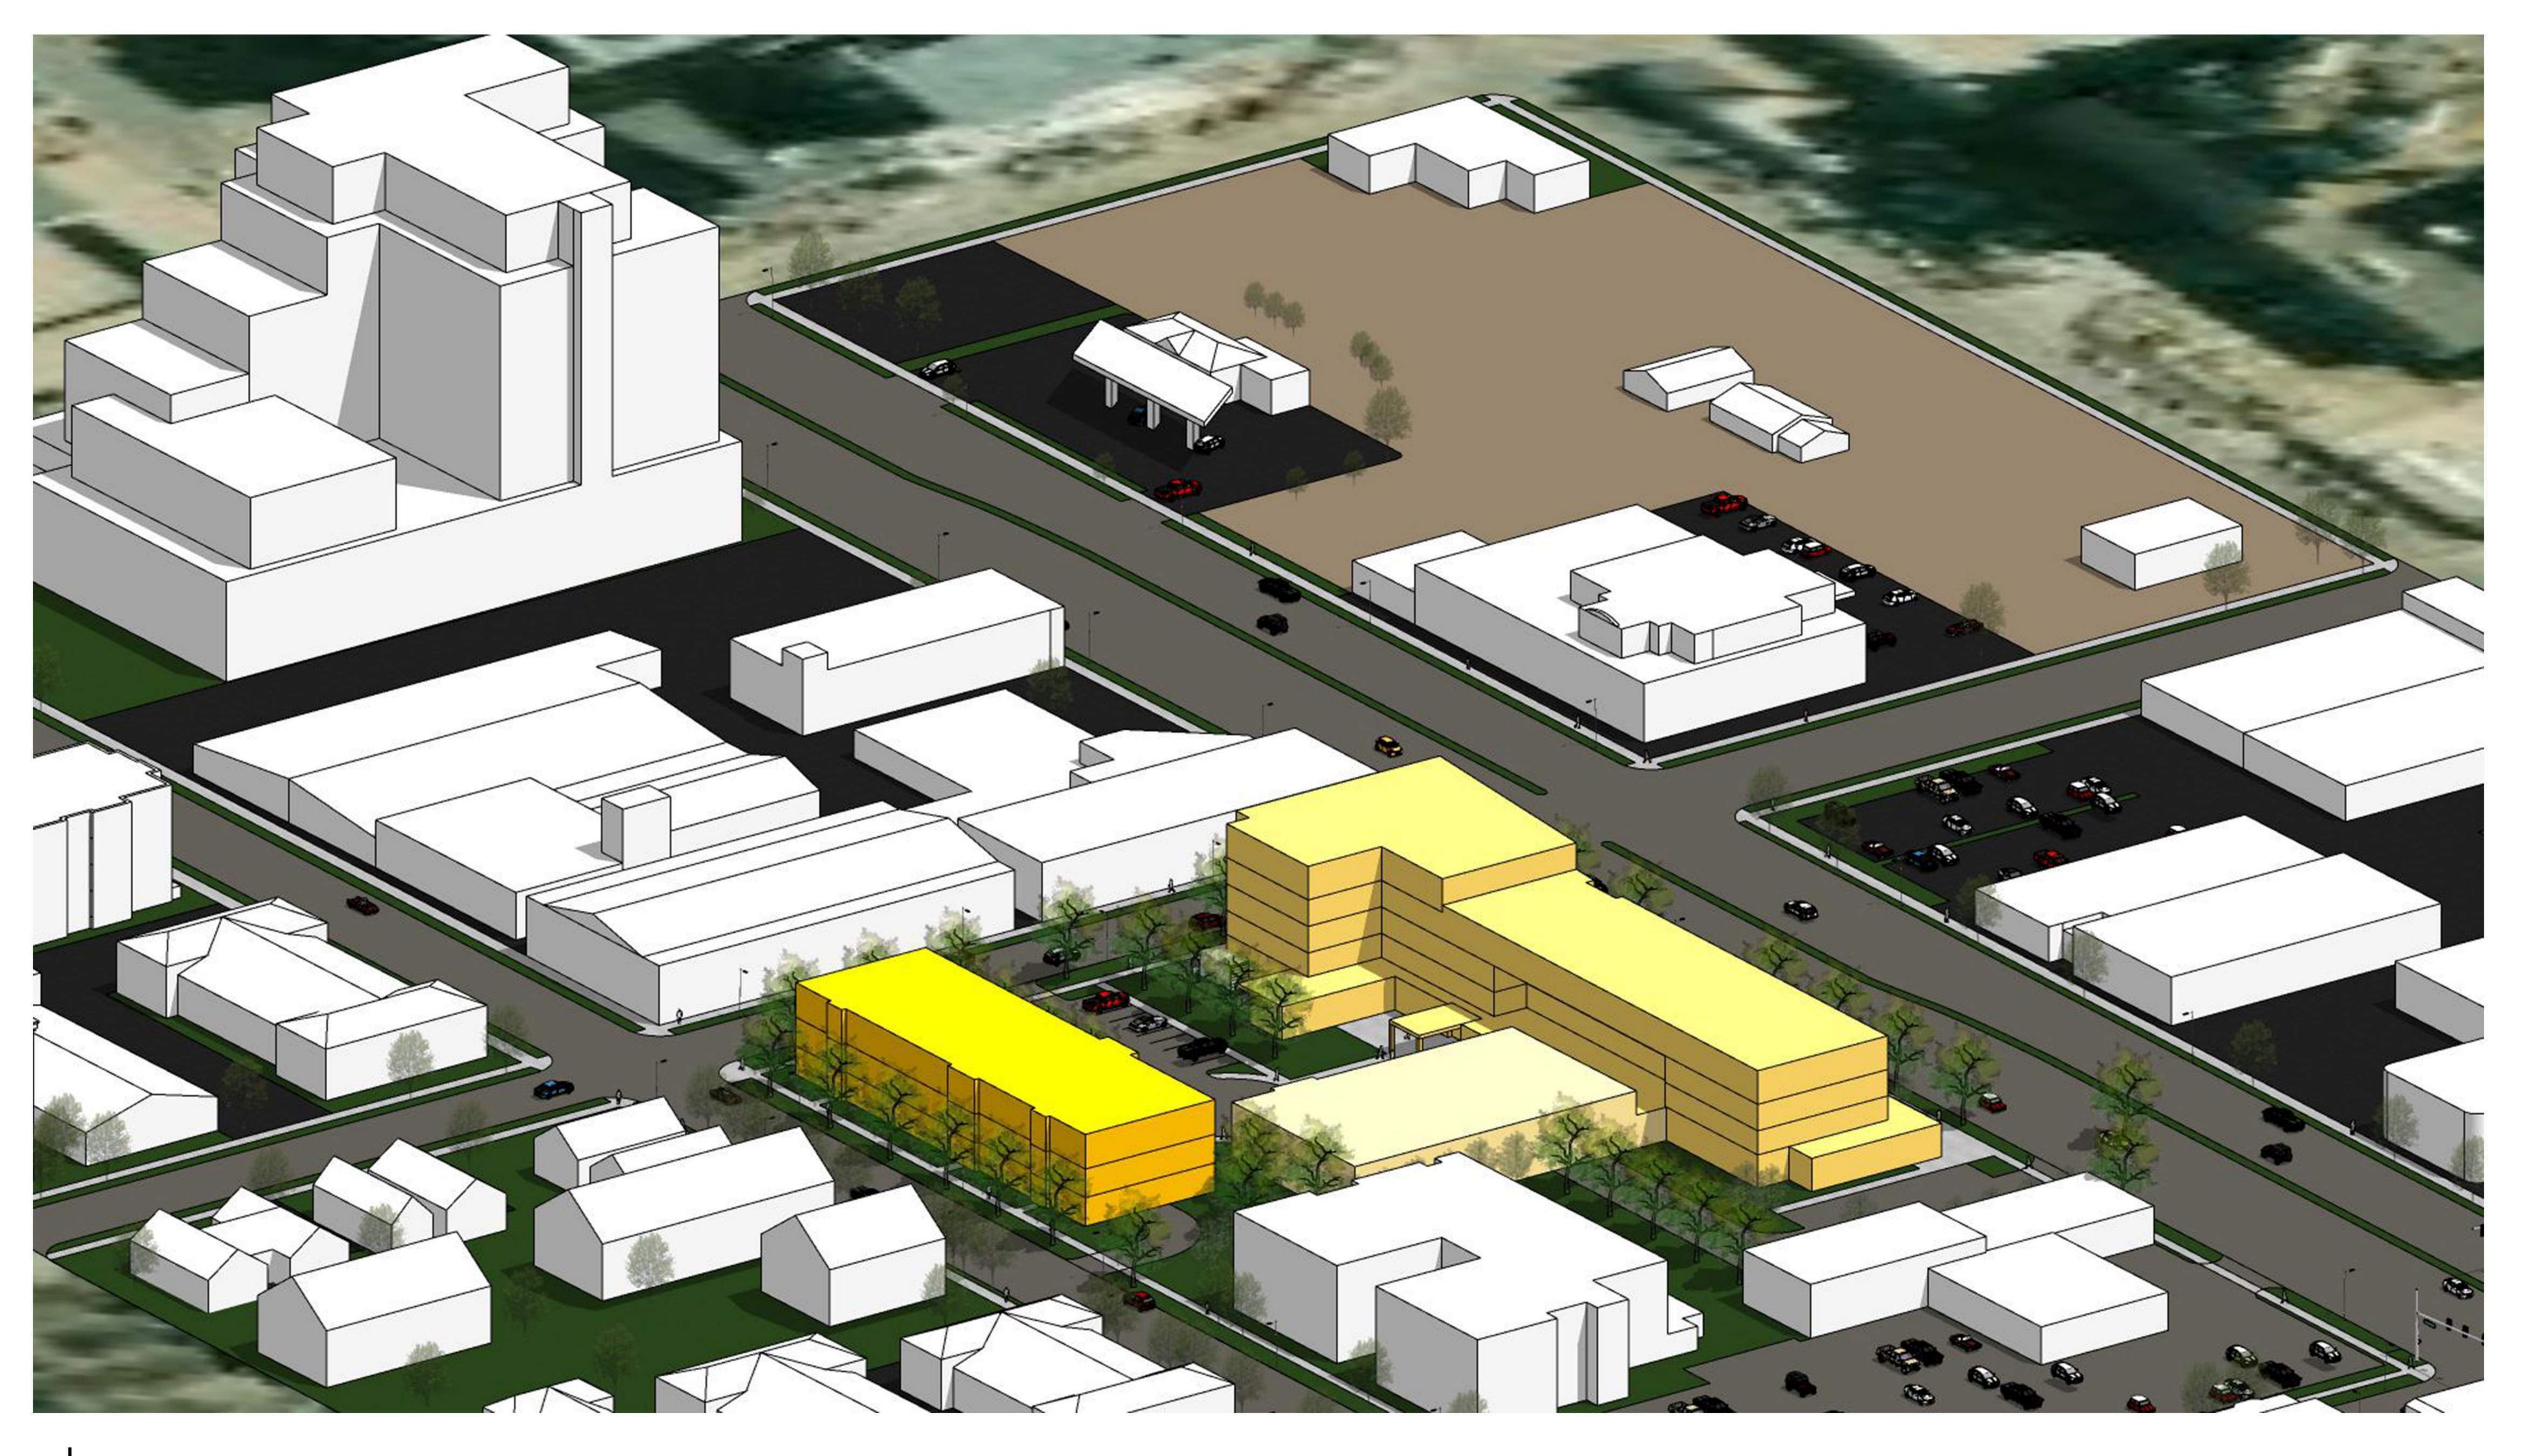

# **Introduction:**

The Salvation Army of Dane County is proposing a redevelopment of their current and adjacent property at 630 E. Washington Avenue. Currently the Salvation Army operates a women and family homeless shelter and services at the site in an adapted former catholic school building. The proposed redevelopment would raze the current building and adjacent parking lots to the east and construction a new campus.

The campus would consist of a purposefully designed and built homeless shelter. The shelter will contain supportive services including clinics, case management, foodservice, recreational space, pay-to-stay, medical respite, and SRO (single room occupancy). The campus would also include a standalone Low-Income Housing Tax Credit apartment complex with a range of qualified income levels. All new buildings would contain underground parking.

#### Site:

The proposed project site consists of three separate lots which encompass aprox half of the east 600 block from E. Washington Ave back to E. Miffilin, and from mid block east to N. Blount Street. Lot 630 E. Washington currently houses the Salvation Army Women's and Family Homeless Shelter. Lots 648 E. Washington Avenue and 12 N. Blount which are currently owned by Schlimgen Properties, LLC. Those properties have an accepted offer to purchase by the Salvation Army. Currently those properties are being used for a small used car dealership, and a parking lot respectively. The three parcels will be combined with a new CSM and will have a total of approx. 97,977 s.f. (2.25 acres).