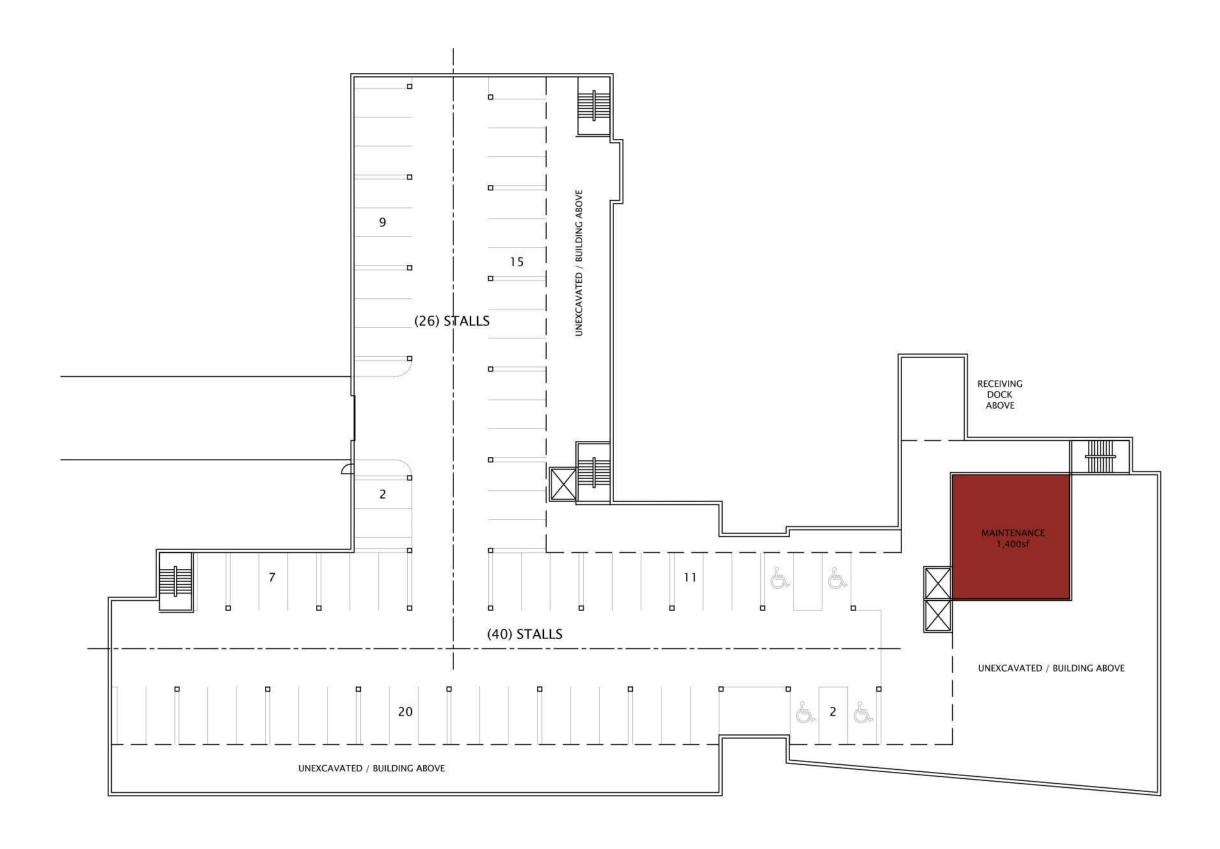

The campus would consist of a purposefully designed and built homeless shelter. The shelter will contain supportive services including clinics, case management, foodservice, recreational space, pay-to-stay, medical respite, and SRO (single room occupancy). The campus would also include a standalone Low-Income Housing Tax Credit apartment complex with a range of qualified income levels. All new buildings would contain underground parking.