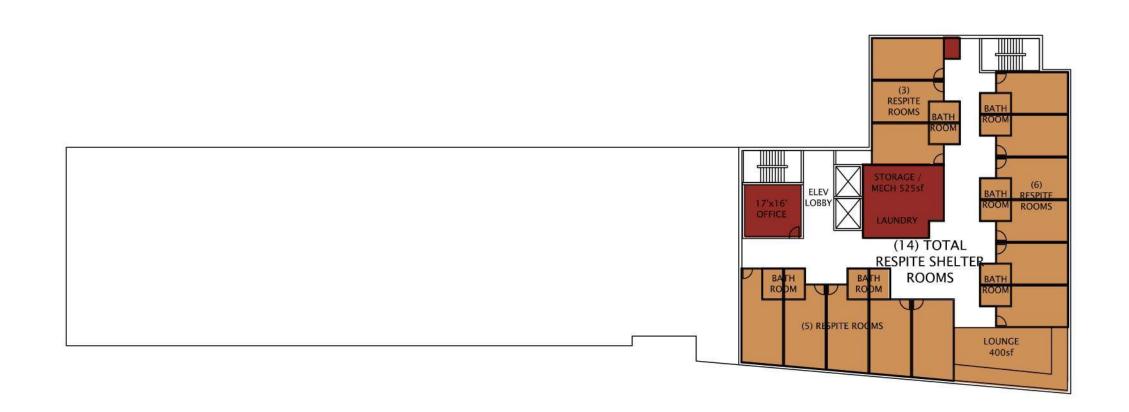

The campus would consist of a purposefully designed and built homeless shelter. The shelter will contain supportive services including clinics, case management, foodservice, recreational space, pay-to-stay, medical respite, and SRO (single room occupancy). The campus would also include a standalone Low-Income Housing Tax Credit apartment complex with a range of qualified income levels. All new buildings would contain underground parking.