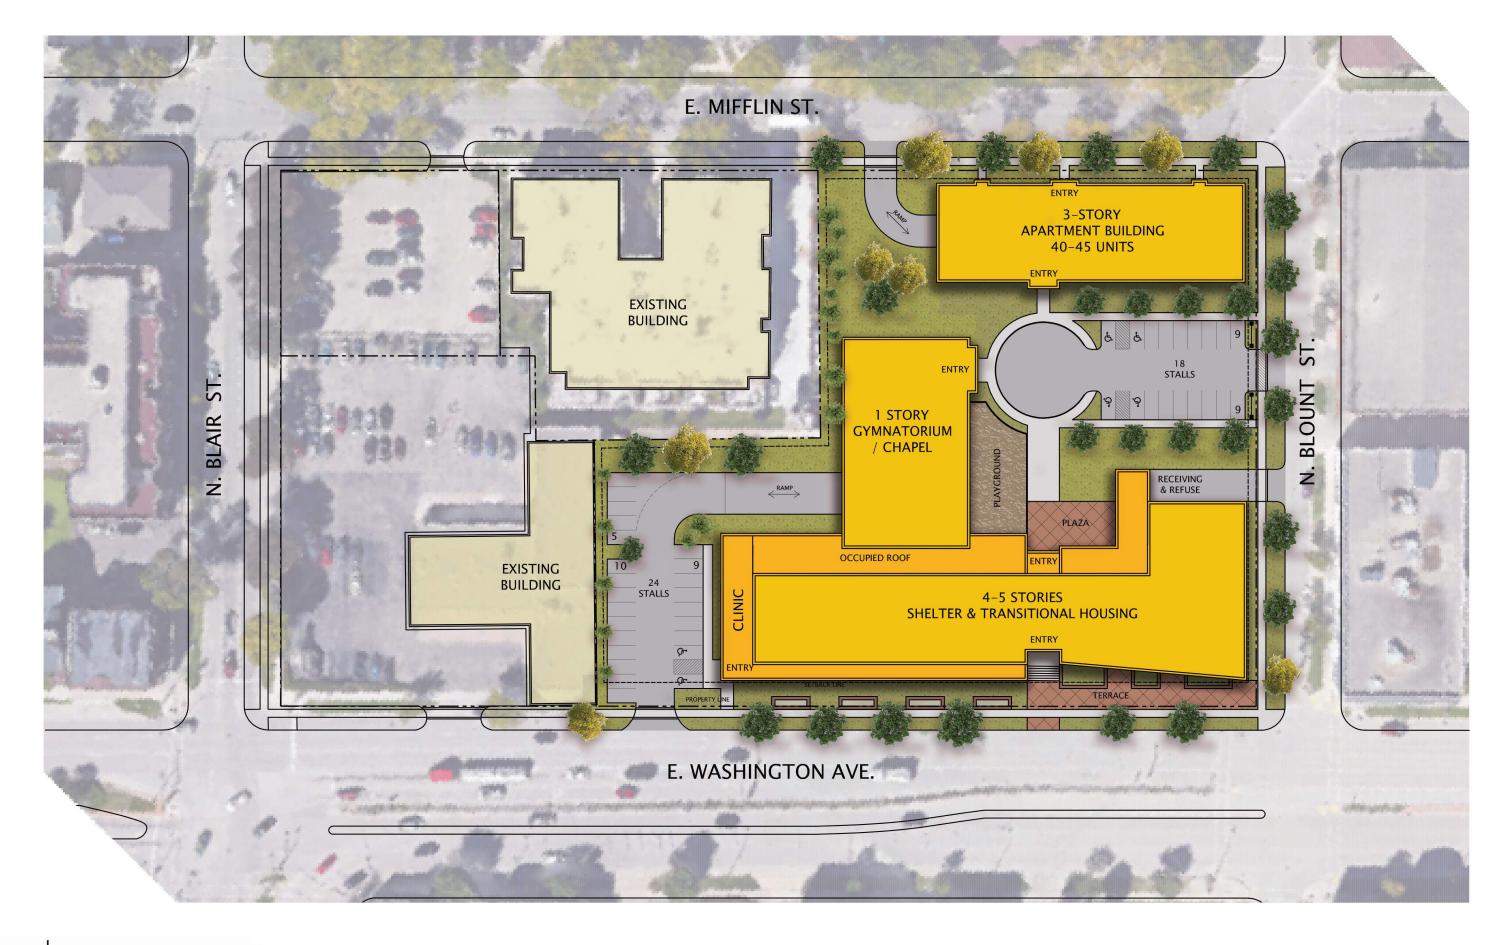

# **Introduction:**

The Salvation Army of Dane County is proposing a redevelopment of their current and adjacent property at 630 E. Washington Avenue. Currently the Salvation Army operates a women and family homeless shelter and services at the site in an adapted former catholic school building. The proposed redevelopment would raze the current building and adjacent parking lots to the east and construction a new campus.

The campus would consist of a purposefully designed and built homeless shelter. The shelter will contain supportive services including clinics, case management, foodservice, recreational space, pay-to-stay, medical respite, and SRO (single room occupancy). The campus would also include a standalone Low-Income Housing Tax Credit apartment complex with a range of qualified income levels. All new buildings would contain underground parking.

#### Site:

The proposed project site consists of three separate lots which encompass aprox half of the east 600 block from E. Washington Ave back to E. Miffilin, and from mid block east to N. Blount Street. Lot 630 E. Washington currently houses the Salvation Army Women's and Family Homeless Shelter. Lots 648 E. Washington Avenue and 12 N. Blount which are currently owned by Schlimgen Properties, LLC. Those properties have an accepted offer to purchase by the Salvation Army. Currently those properties are being used for a small used car dealership, and a parking lot respectively. The three parcels will be combined with a new CSM and will have a total of approx. 97,977 s.f. (2.25 acres).

### **Architecture & Design Standards:**

The proposed project is located within Urban Design District 8. Capitol Gateway Corridor Blocks and Sub Blocks. The project site layout, design, and building exterior composition will conform to the Urban Design District # 8 guidelines, city zoning requirement, and committee feedback.