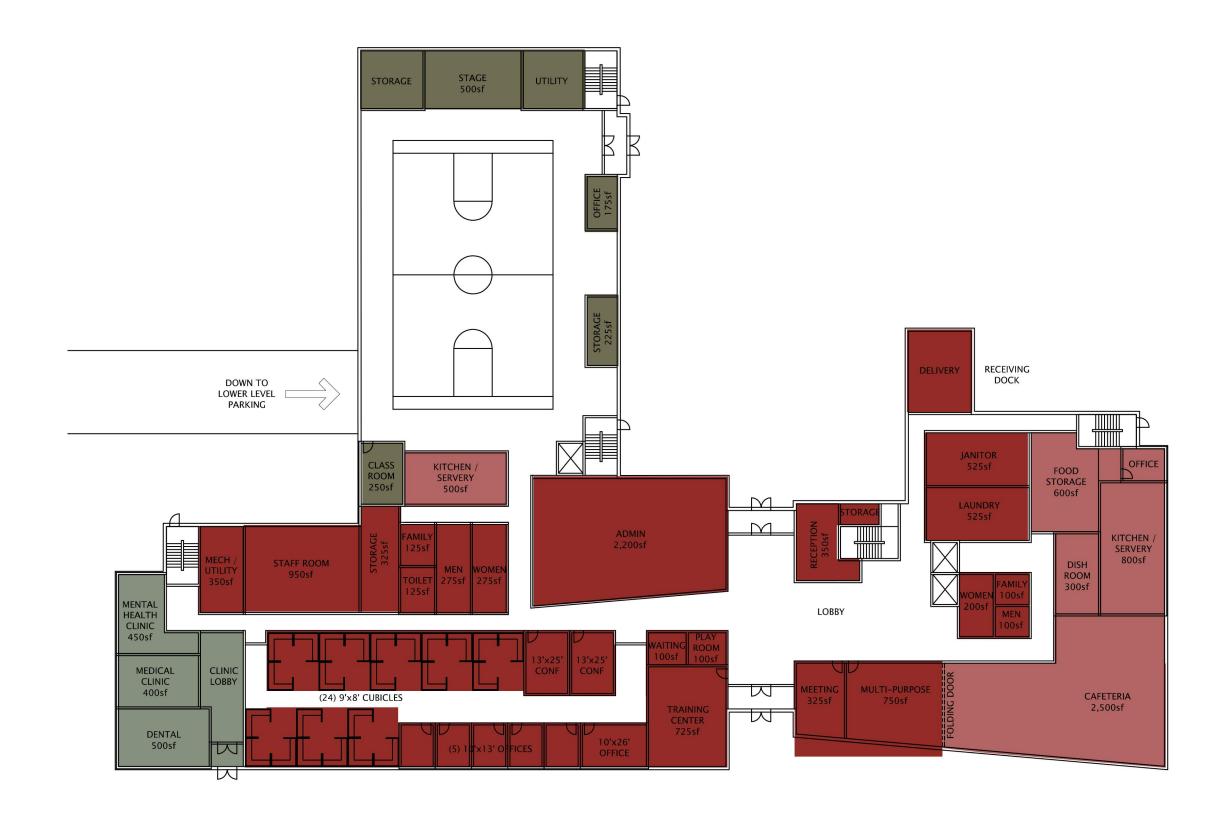

The campus would consist of a purposefully designed and built homeless shelter. The shelter will contain supportive services including clinics, case management, foodservice, recreational space, pay-to-stay, medical respite, and SRO (single room occupancy). The campus would also include a standalone Low-Income Housing Tax Credit apartment complex with a range of qualified income levels. All new buildings would contain underground parking.