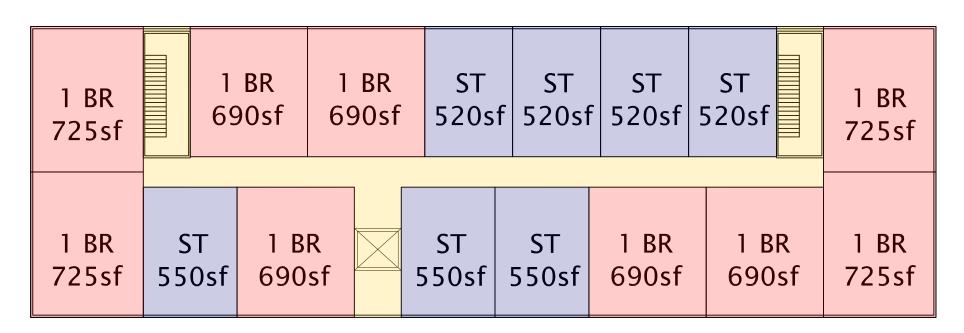

# **SECOND & THIRD FLOOR PLAN**

11,966 s.f. / floor

| AP    | PARTMENT BUILDING DATA |     |       |         |            |  |
|-------|------------------------|-----|-------|---------|------------|--|
| FLOOR | UNITS                  |     |       | COVERED |            |  |
| FLC   | STUDIO                 | 1BR | TOTAL | BR'S    | PKG        |  |
| 3     | 7                      | 9   | 16    | 16      | 32         |  |
| 2     | 7                      | 9   | 16    | 16      |            |  |
| 1     | 3                      | 9   | 12    | 12      |            |  |
| T.    | 17                     | 27  | 44    | 44      | .72 / UNIT |  |
|       | 39%                    | 61% |       |         | •          |  |