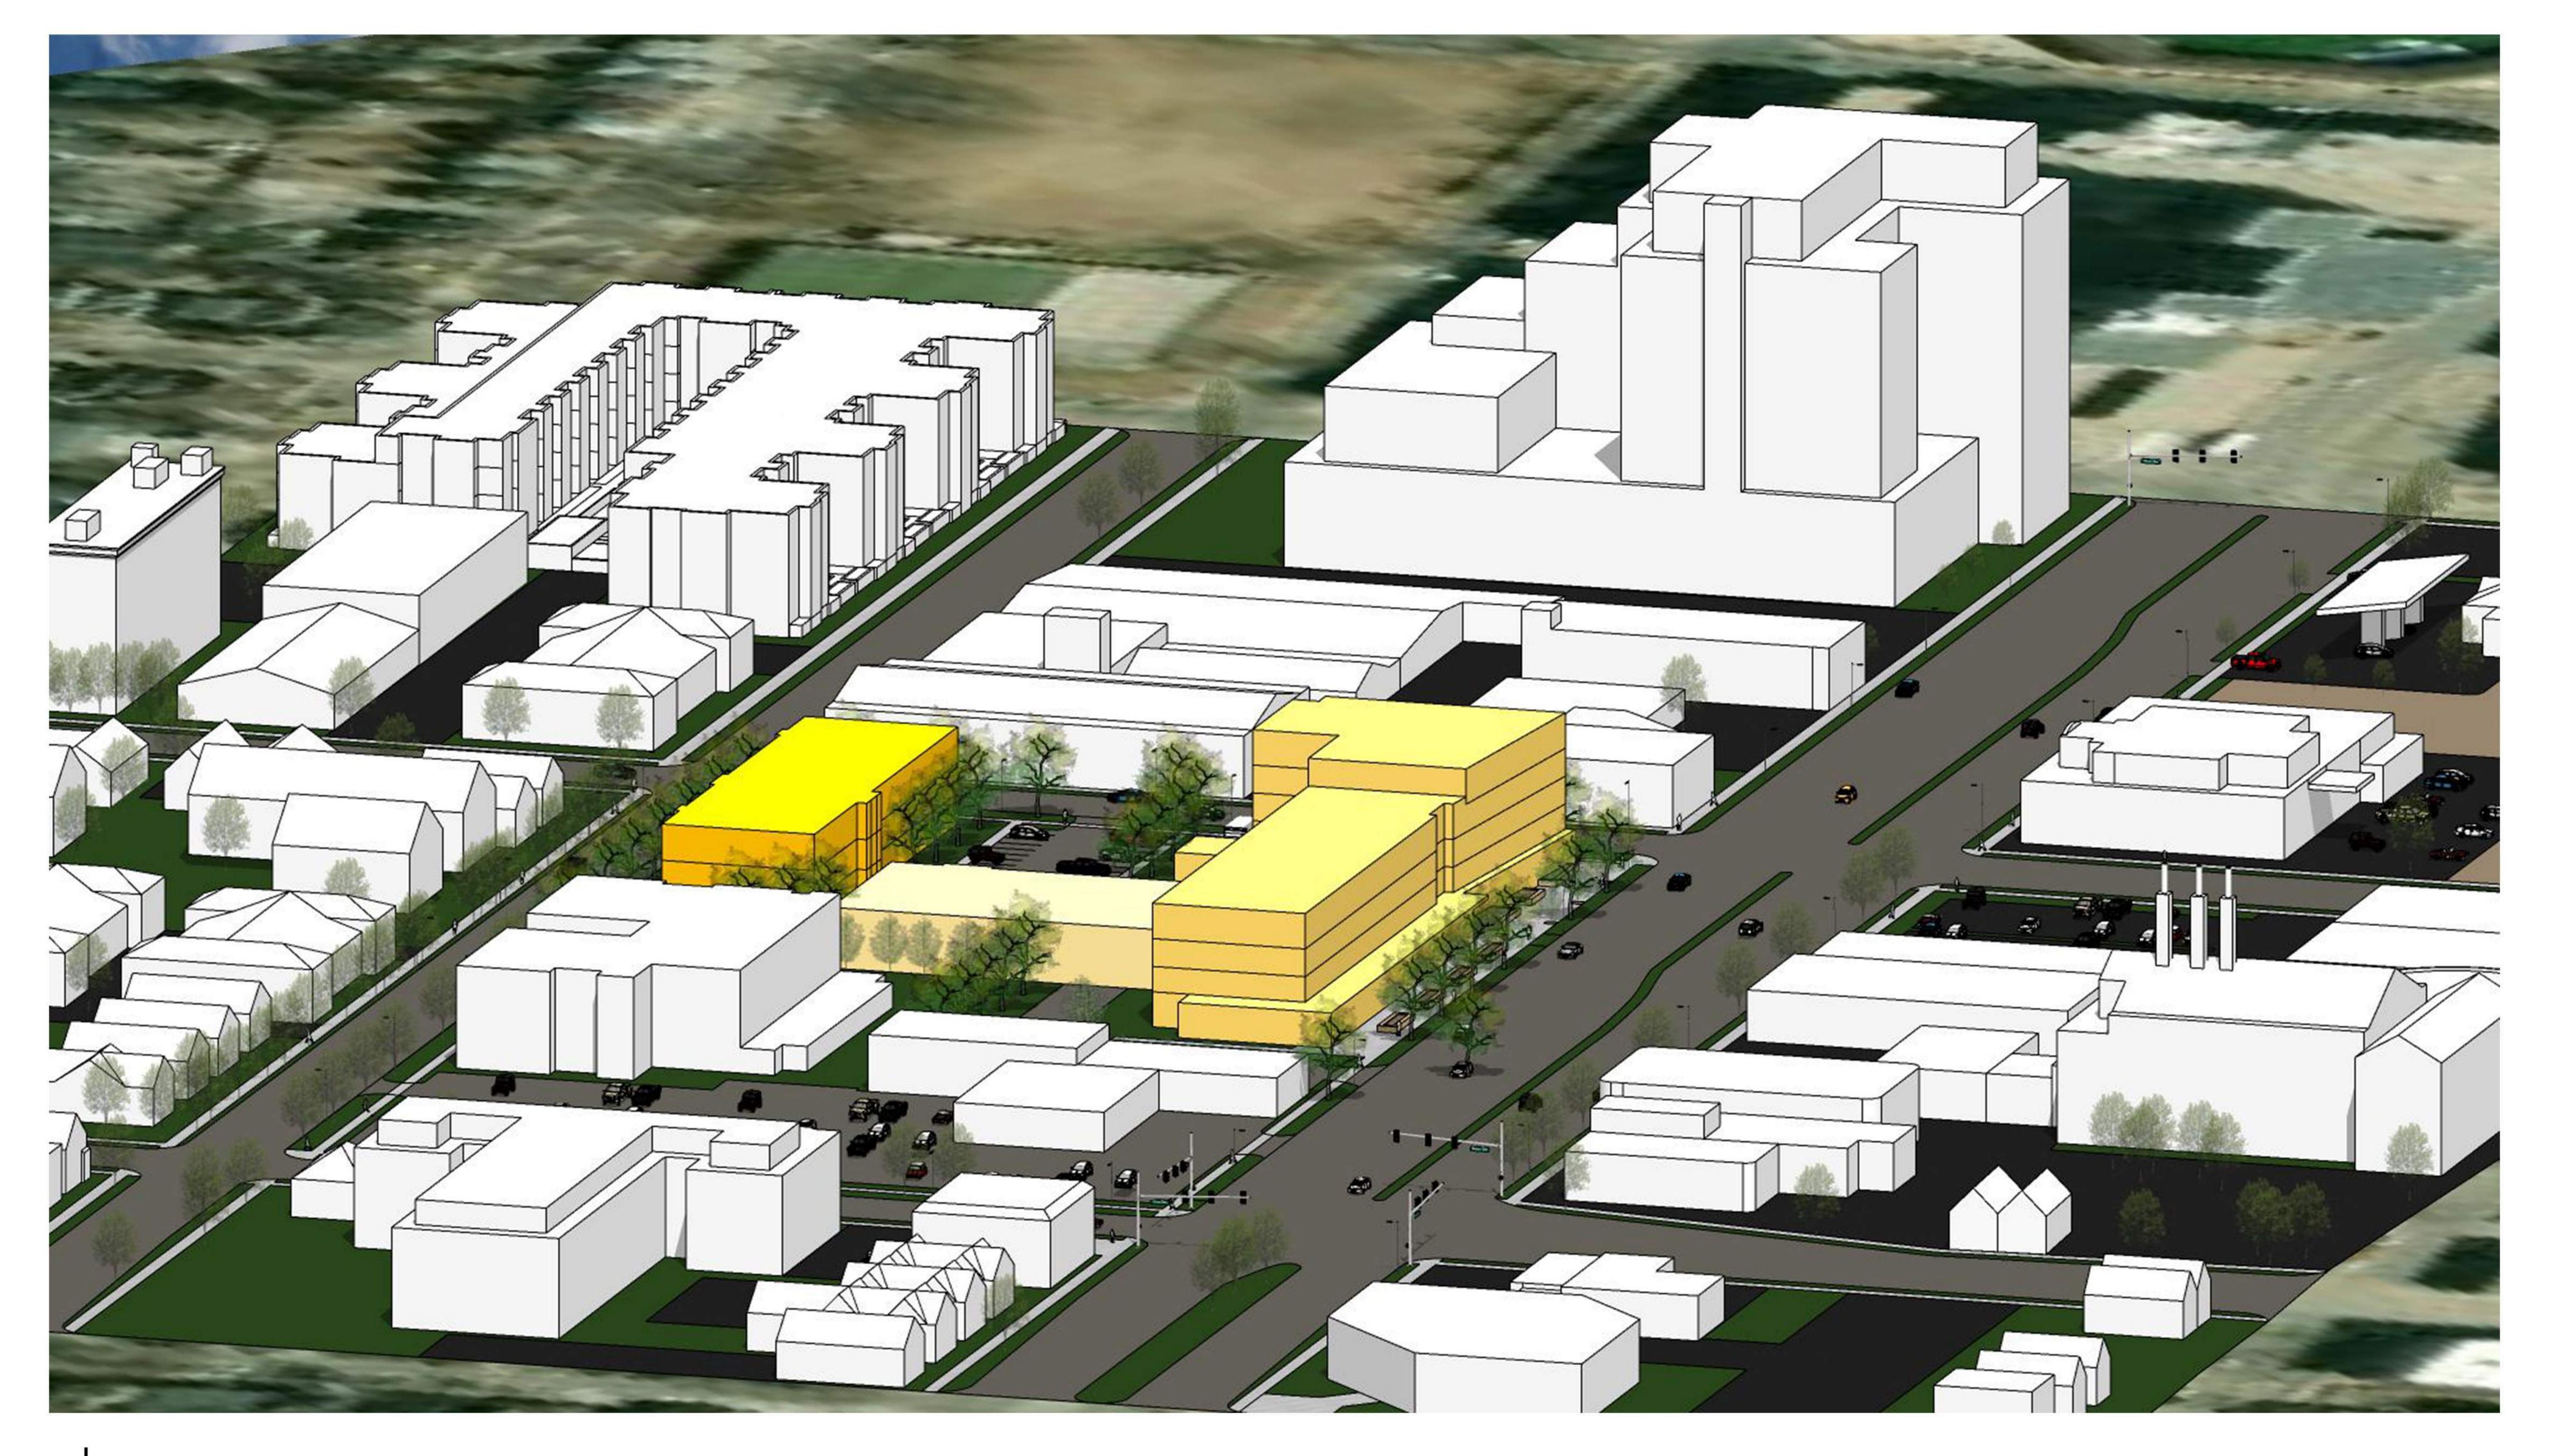

# **Introduction:**

The Salvation Army of Dane County is proposing a redevelopment of their current and adjacent property at 630 E. Washington Avenue. Currently the Salvation Army operates a women and family homeless shelter and services at the site in an adapted former catholic school building. The proposed redevelopment would raze the current building and adjacent parking lots to the east and construction a new campus.

The campus would consist of a purposefully designed and built homeless shelter. The shelter will contain supportive services including clinics, case management, foodservice, recreational space, pay-to-stay, medical respite, and SRO (single room occupancy). The campus would also include a standalone Low-Income Housing Tax Credit apartment complex with a range of qualified income levels. All new buildings would contain underground parking.

#### Site:

The proposed project site consists of three separate lots which encompass aprox half of the east 600 block from E. Washington Ave back to E. Miffilin, and from mid block east to N. Blount Street. Lot 630 E. Washington currently houses the Salvation Army Women's and Family Homeless Shelter. Lots 648 E. Washington Avenue and 12 N. Blount which are currently owned by Schlimgen Properties, LLC. Those properties have an accepted offer to purchase by the Salvation Army. Currently those properties are being used for a small used car dealership, and a parking lot respectively. The three parcels will be combined with a new CSM and will have a total of approx. 97,977 s.f. (2.25 acres).