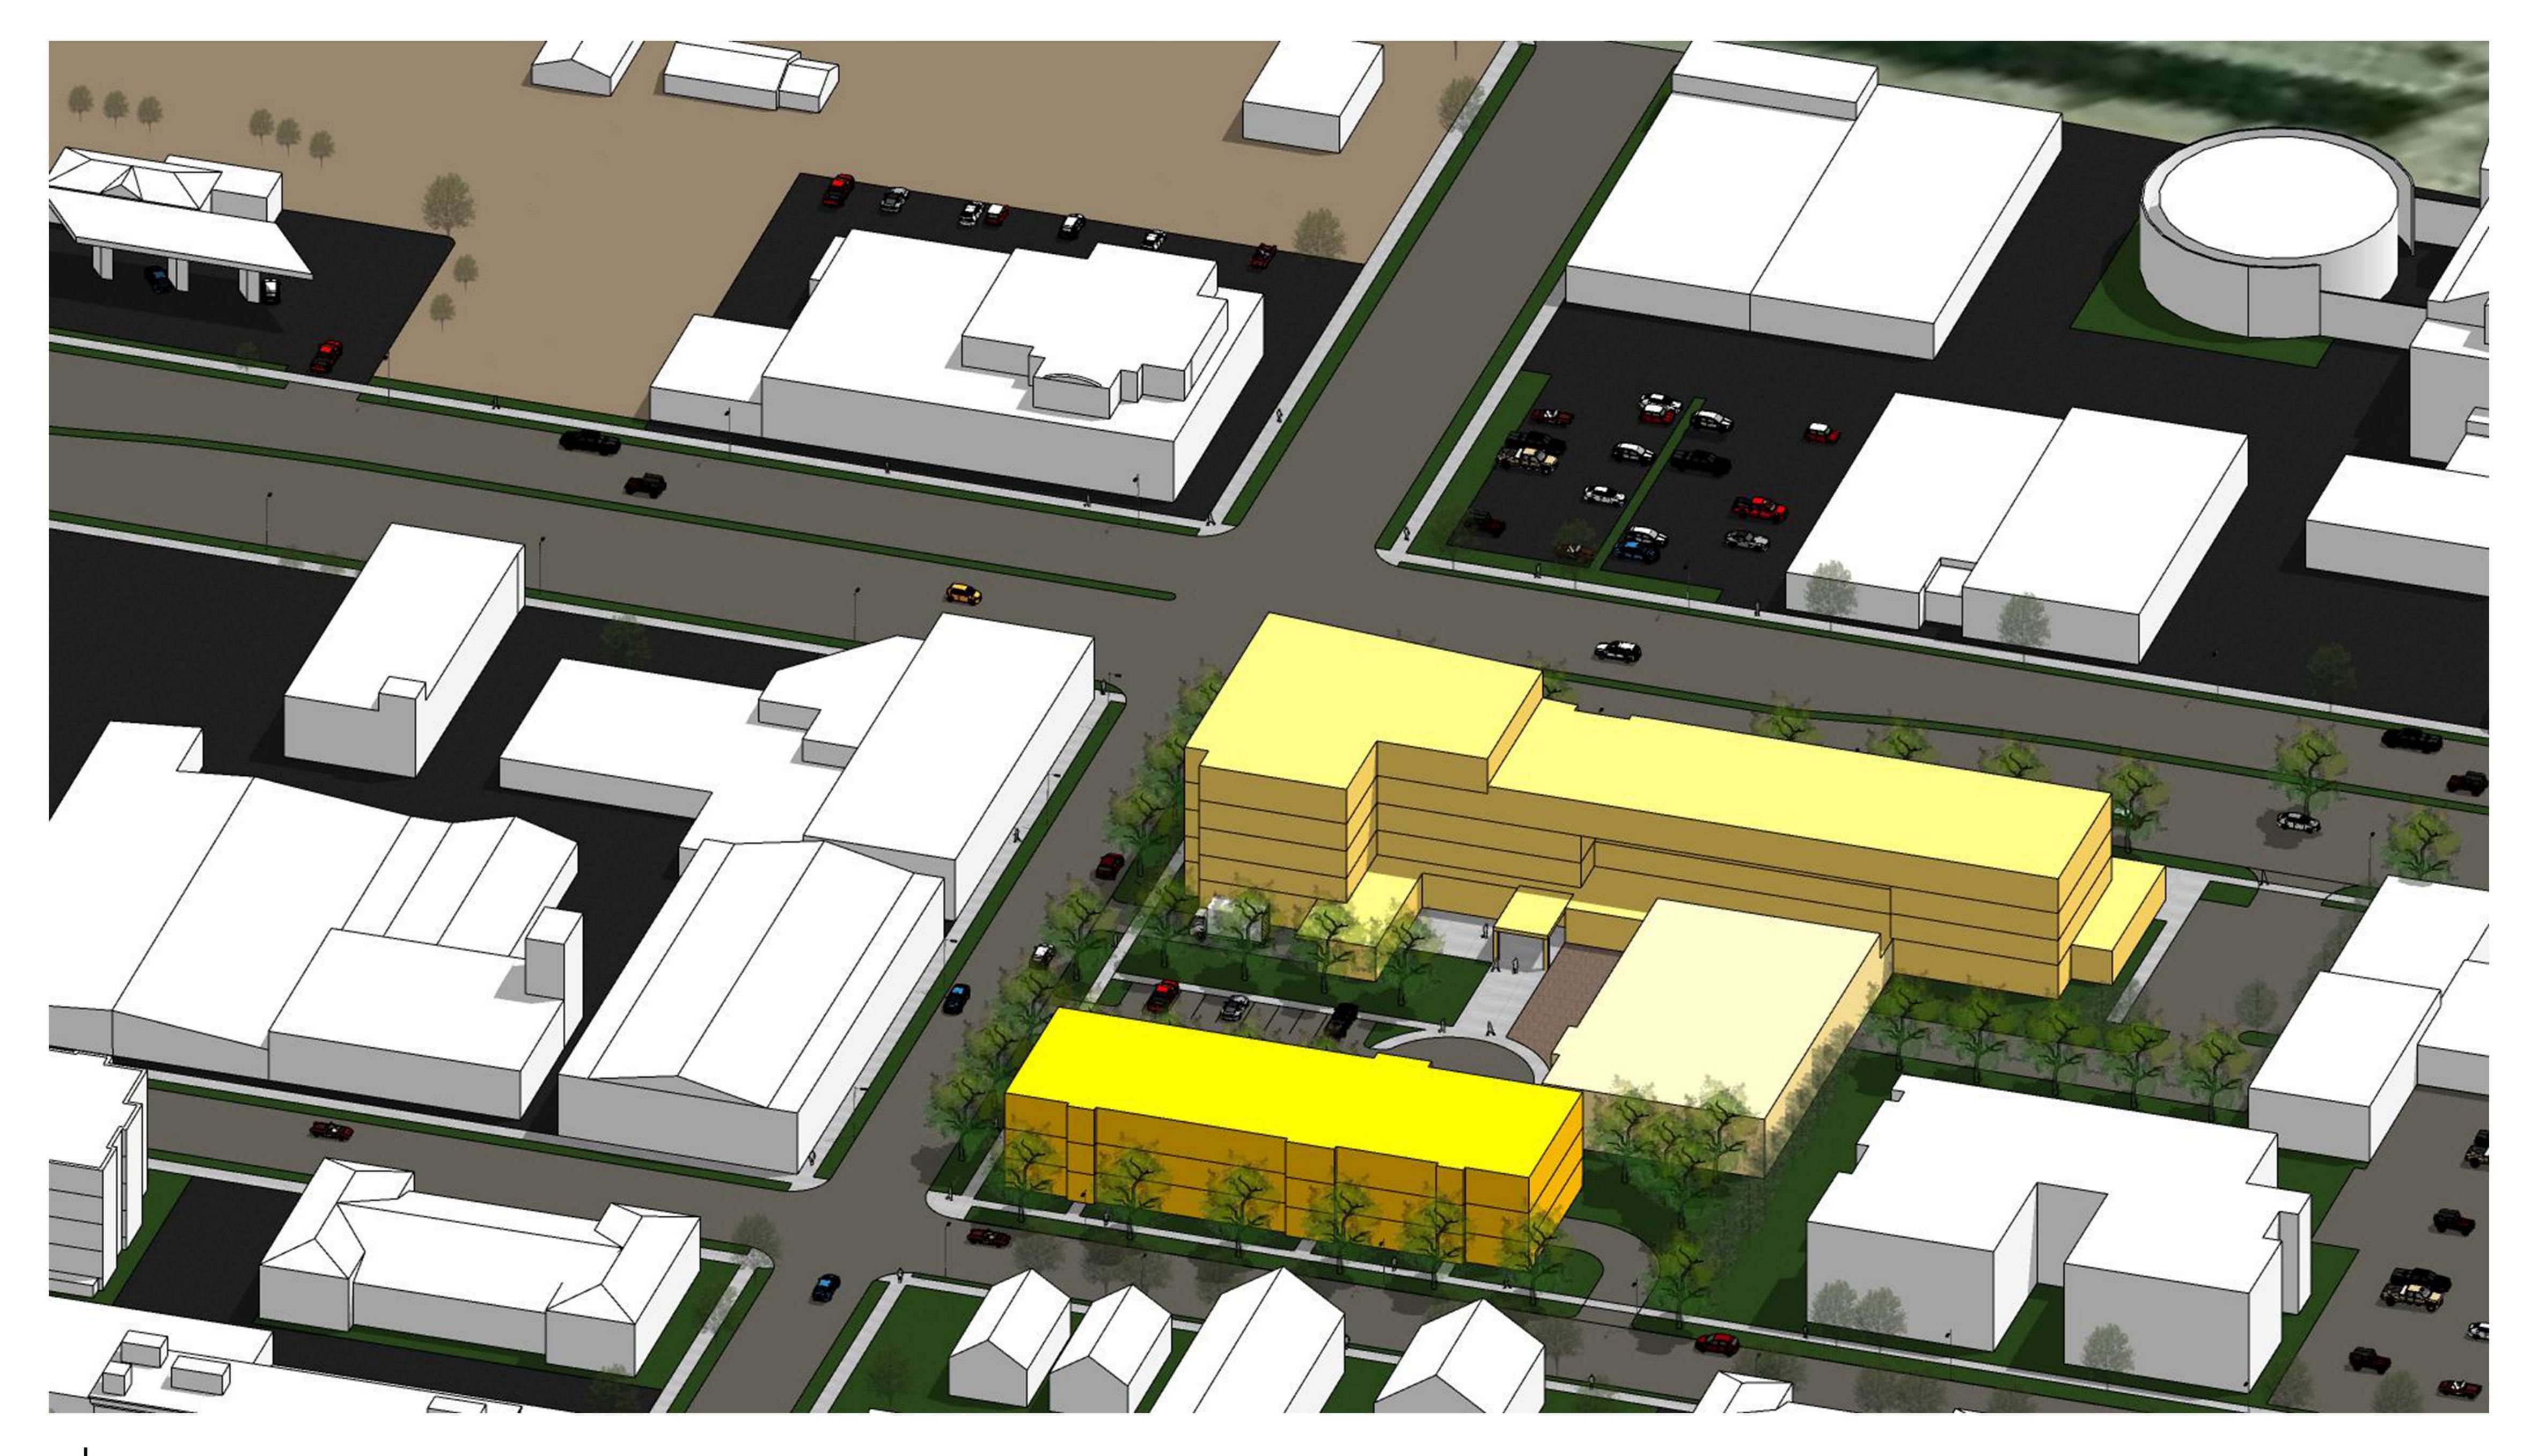

# **Introduction:**

The Salvation Army of Dane County is proposing a redevelopment of their current and adjacent property at 630 E. Washington Avenue. Currently the Salvation Army operates a women and family homeless shelter and services at the site in an adapted former catholic school building. The proposed redevelopment would raze the current building and adjacent parking lots to the east and construction a new campus.

The campus would consist of a purposefully designed and built homeless shelter. The shelter will contain supportive services including clinics, case management, foodservice, recreational space, pay-to-stay, medical respite, and SRO (single room occupancy). The campus would also include a standalone Low-Income Housing Tax Credit apartment complex with a range of qualified income levels. All new buildings would contain underground parking.

#### Site:

The proposed project site consists of three separate lots which encompass aprox half of the east 600 block from E. Washington Ave back to E. Miffilin, and from mid block east to N. Blount Street. Lot 630 E. Washington currently houses the Salvation Army Women's and Family Homeless Shelter. Lots 648 E. Washington Avenue and 12 N. Blount which are currently owned by Schlimgen Properties, LLC. Those properties have an accepted offer to purchase by the Salvation Army. Currently those properties are being used for a small used car dealership, and a parking lot respectively. The three parcels will be combined with a new CSM and will have a total of approx. 97,977 s.f. (2.25 acres).