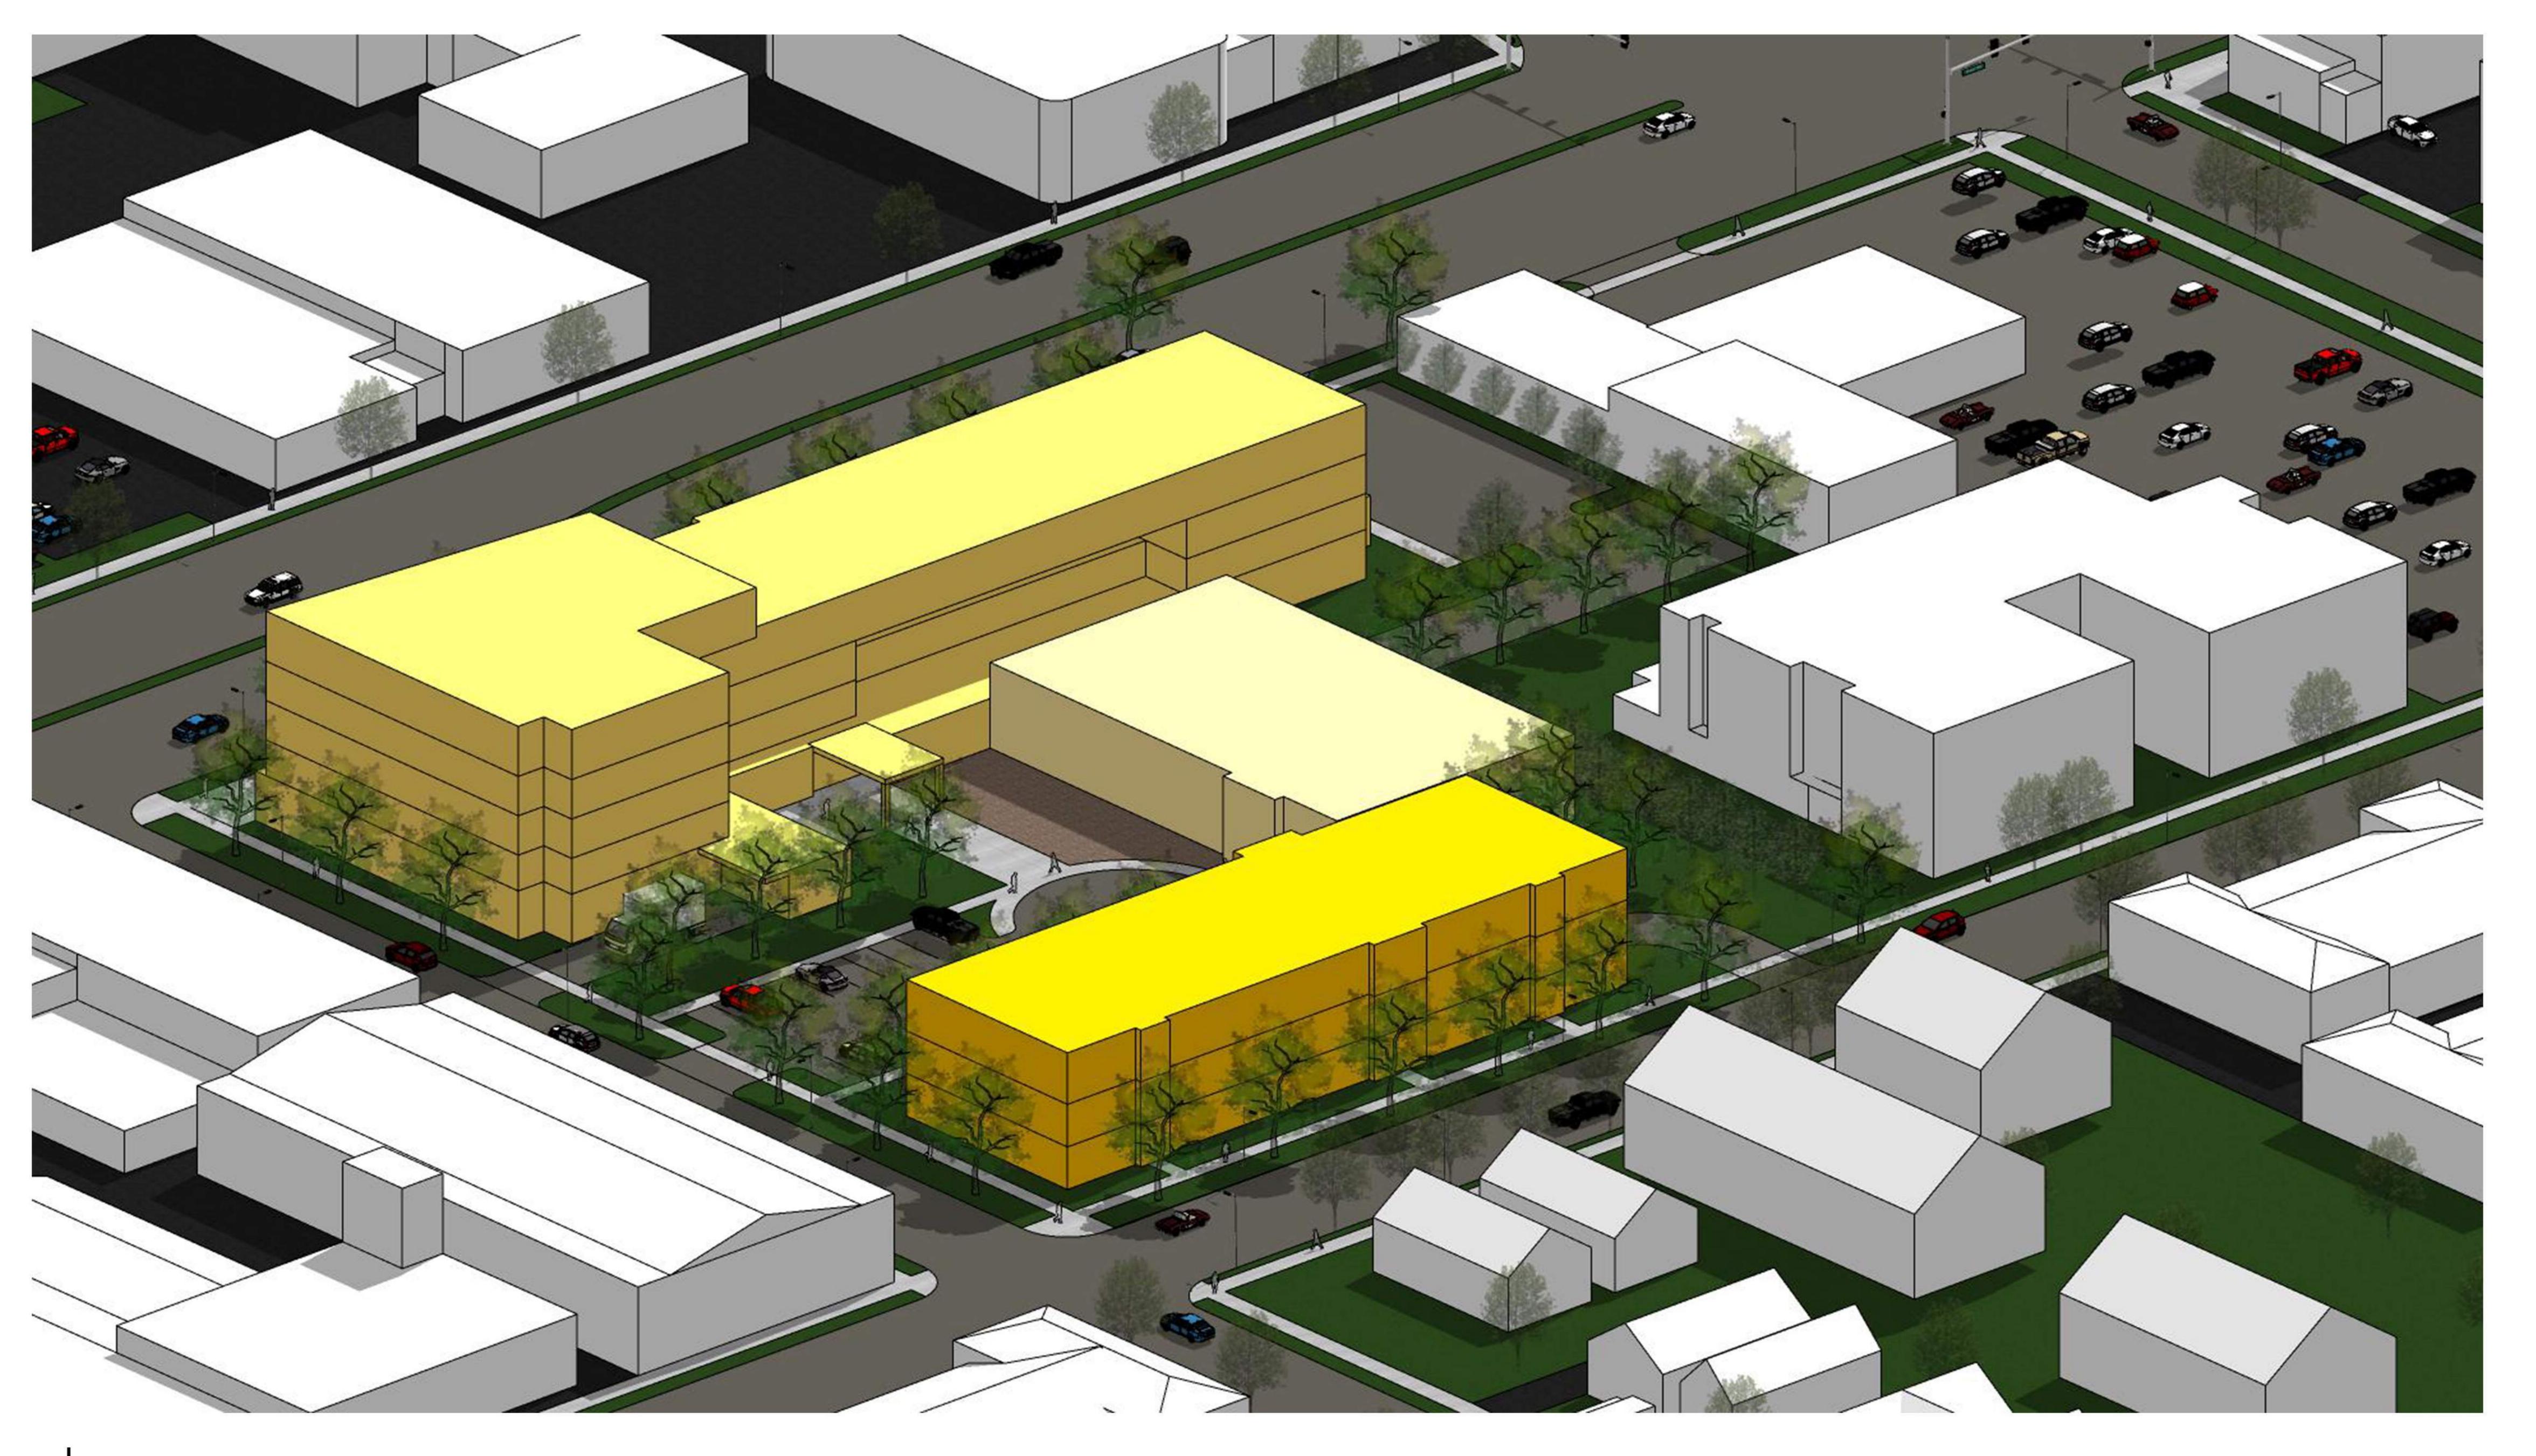

# **Introduction:**

The Salvation Army of Dane County is proposing a redevelopment of their current and adjacent property at 630 E. Washington Avenue. Currently the Salvation Army operates a women and family homeless shelter and services at the site in an adapted former catholic school building. The proposed redevelopment would raze the current building and adjacent parking lots to the east and construction a new campus.

The campus would consist of a purposefully designed and built homeless shelter. The shelter will contain supportive services including clinics, case management, foodservice, recreational space, pay-to-stay, medical respite, and SRO (single room occupancy). The campus would also include a standalone Low-Income Housing Tax Credit apartment complex with a range of qualified income levels. All new buildings would contain underground parking.

#### Site:

The proposed project site consists of three separate lots which encompass aprox half of the east 600 block from E. Washington Ave back to E. Miffilin, and from mid block east to N. Blount Street. Lot 630 E. Washington currently houses the Salvation Army Women's and Family Homeless Shelter. Lots 648 E. Washington Avenue and 12 N. Blount which are currently owned by Schlimgen Properties, LLC. Those properties have an accepted offer to purchase by the Salvation Army. Currently those properties are being used for a small used car dealership, and a parking lot respectively. The three parcels will be combined with a new CSM and will have a total of approx. 97,977 s.f. (2.25 acres).