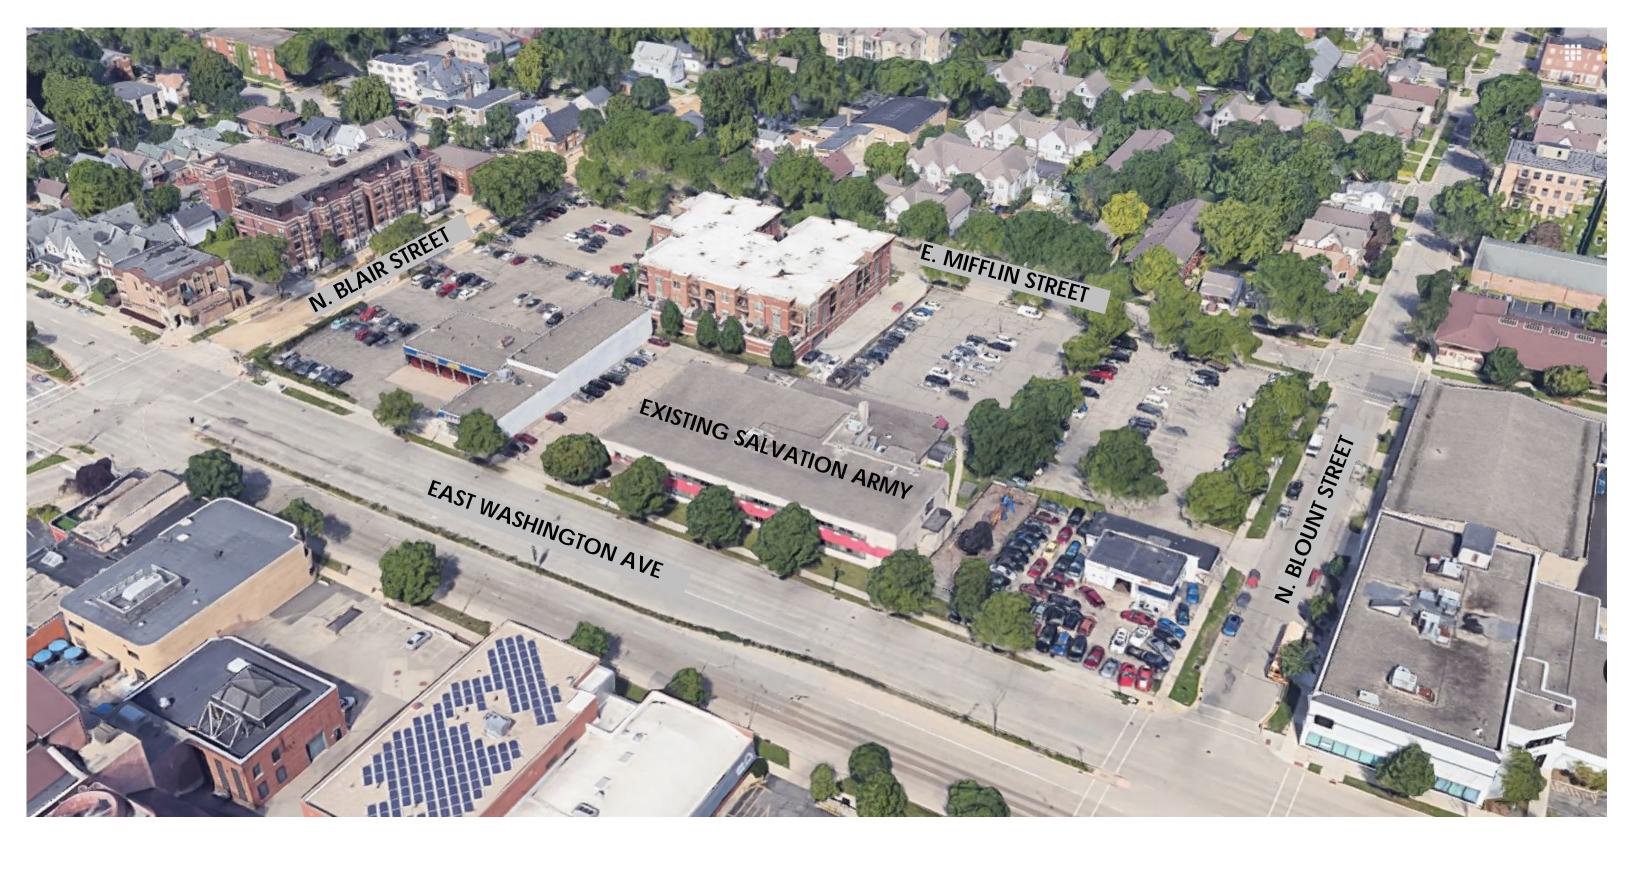

# **Introduction:**

The Salvation Army of Dane County is proposing a redevelopment of their current and adjacent property at 630 E. Washington Avenue. Currently the Salvation Army operates a women and family homeless shelter and services at the site in an adapted former catholic school building. The proposed redevelopment would raze the current building and adjacent parking lots to the east and construction a new campus.

#### Site:

The proposed project site consists of three separate lots which encompass aprox half of the east 600 block from E. Washington Ave back to E. Miffilin, and from mid block east to N. Blount Street. Lot 630 E. Washington currently houses the Salvation Army Women's and Family Homeless Shelter. Lots 648 E. Washington Avenue and 12 N. Blount which are currently owned by Schlimgen Properties, LLC. Those properties have an accepted offer to purchase by the Salvation Army. Currently those properties are being used for a small used car dealership, and a parking lot respectively. The three parcels will be combined with a new CSM and will have a total of approx. 97,977 s.f. (2.25 acres).