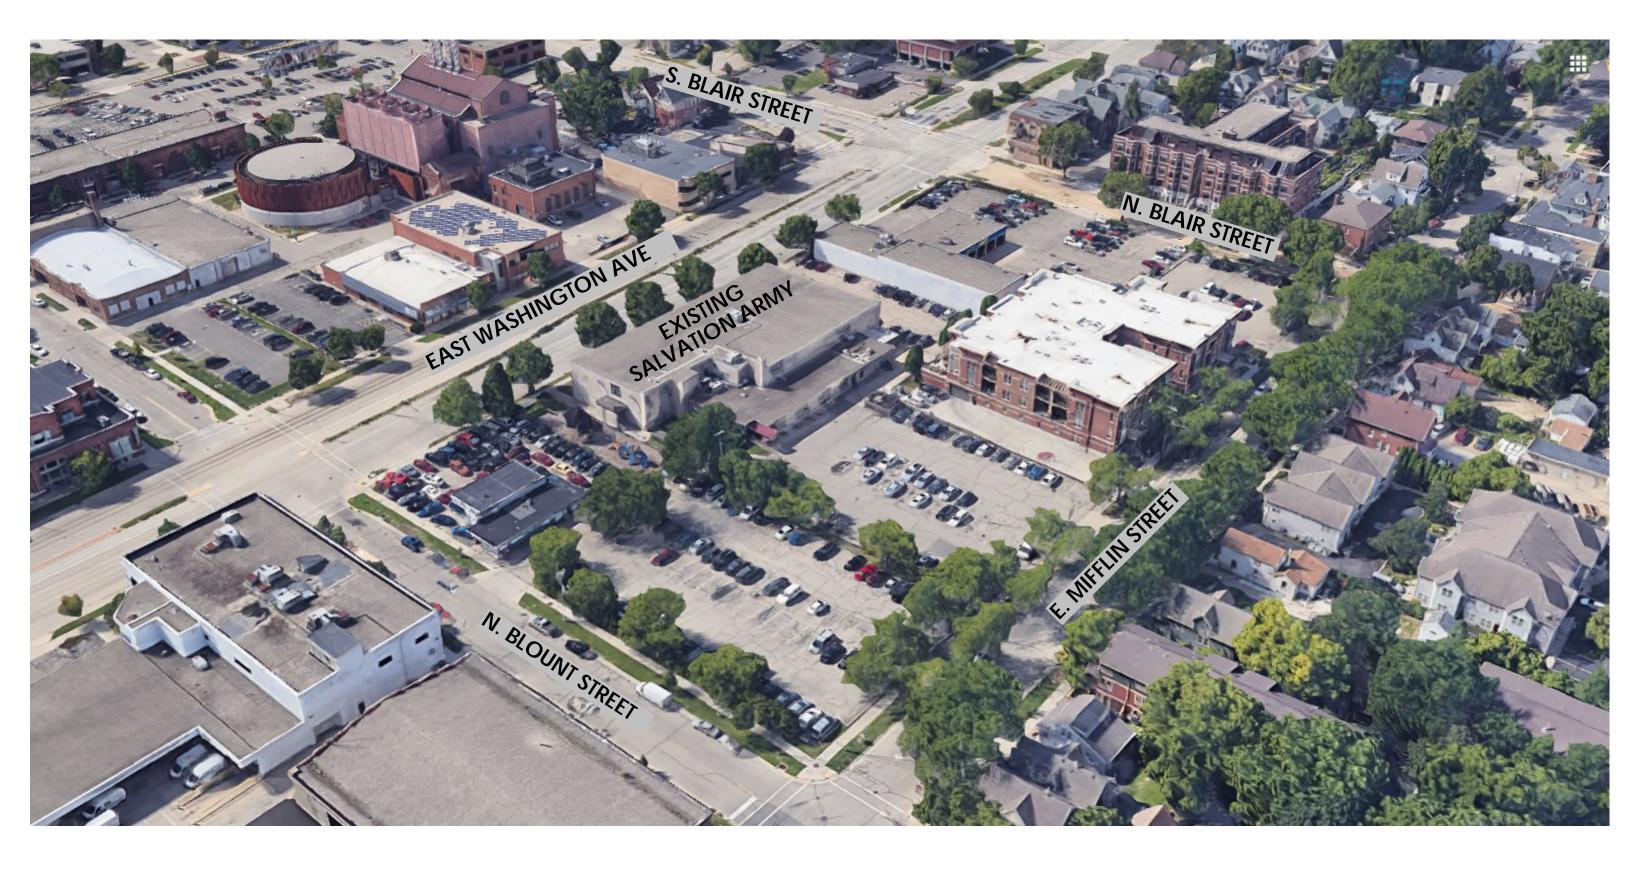

# **Introduction:**

The Salvation Army of Dane County is proposing a redevelopment of their current and adjacent property at 630 E. Washington Avenue. Currently the Salvation Army operates a women and family homeless shelter and services at the site in an adapted former catholic school building. The proposed redevelopment would raze the current building and adjacent parking lots to the east and construction a new campus.

#### Site:

The proposed project site consists of three separate lots which encompass aprox half of the east 600 block from E. Washington Ave back to E. Miffilin, and from mid block east to N. Blount Street. Lot 630 E. Washington currently houses the Salvation Army Women's and Family Homeless Shelter. Lots 648 E. Washington Avenue and 12 N. Blount which are currently owned by Schlimgen Properties, LLC. Those properties have an accepted offer to purchase by the Salvation Army. Currently those properties are being used for a small used car dealership, and a parking lot respectively. The three parcels will be combined with a new CSM and will have a total of approx. 97,977 s.f. (2.25 acres).