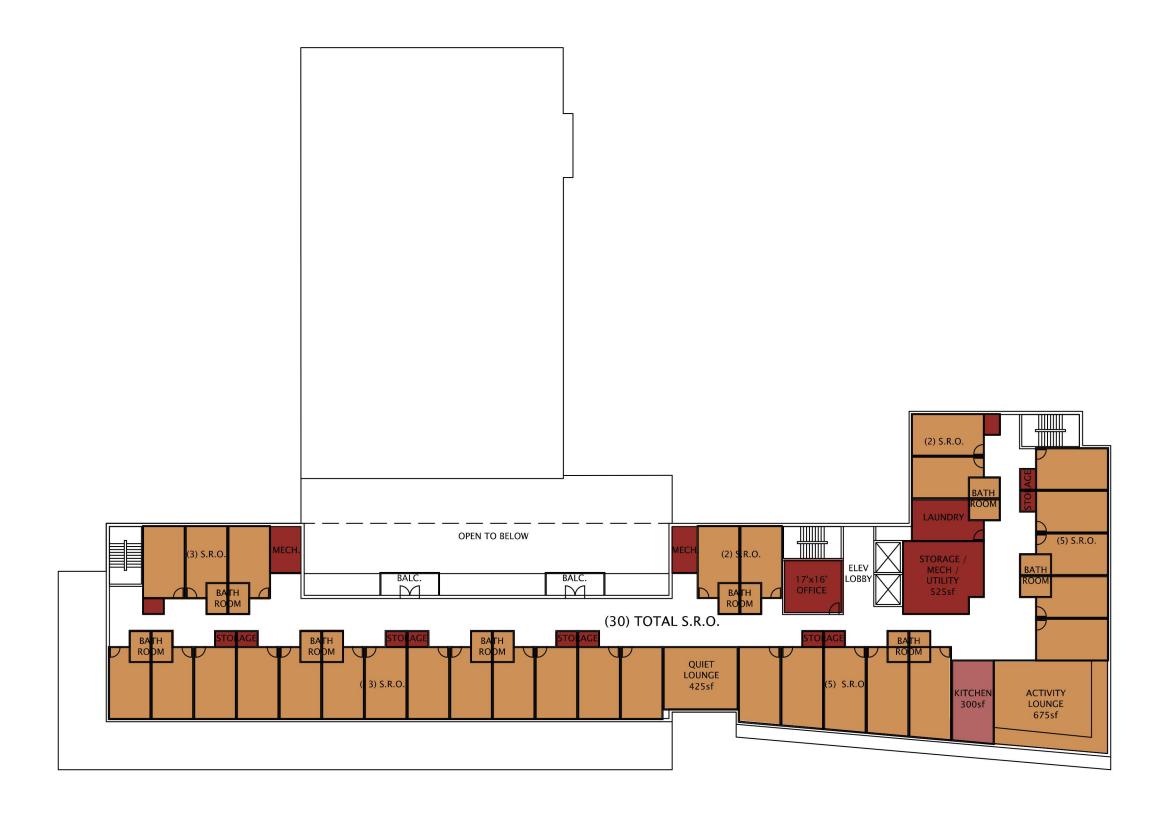

The campus would consist of a purposefully designed and built homeless shelter. The shelter will contain supportive services including clinics, case management, foodservice, recreational space, pay-to-stay, medical respite, and SRO (single room occupancy). The campus would also include a standalone Low-Income Housing Tax Credit apartment complex with a range of qualified income levels. All new buildings would contain underground parking.