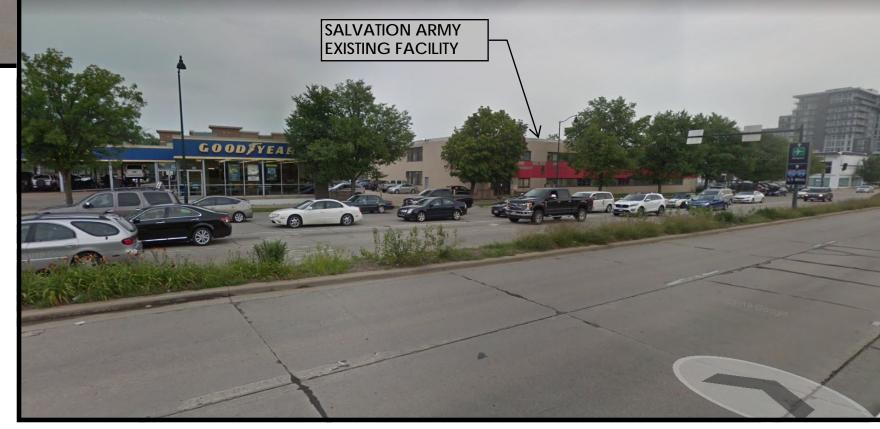

#### Site:

The proposed project site consists of three separate lots which encompass aprox half of the east 600 block from E. Washington Ave back to E. Miffilin, and from mid block east to N. Blount Street. Lot 630 E. Washington currently houses the Salvation Army Women's and Family Homeless Shelter. Lots 648 E. Washington Avenue and 12 N. Blount which are currently owned by Schlimgen Properties, LLC. Those properties have an accepted offer to purchase by the Salvation Army. Currently those properties are being used for a small used car dealership, and a parking lot respectively. The three parcels will be combined with a new CSM and will have a total of approx. 97,977 s.f. (2.25 acres).