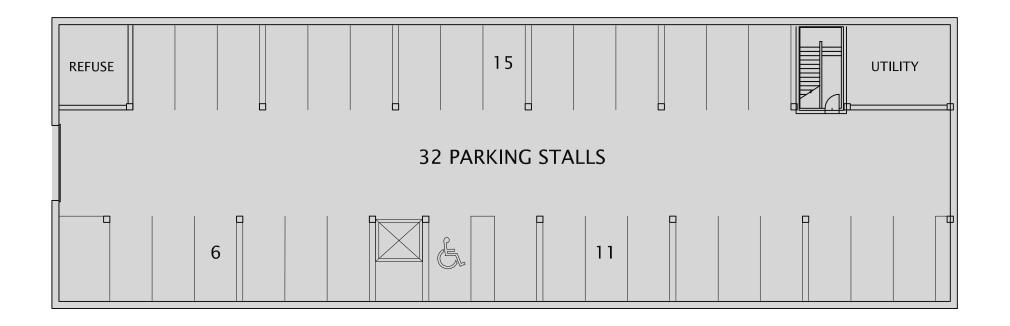

# **SECOND & THIRD FLOOR PLAN**

11,966 s.f. / floor

| AP    | PARTMENT BUILDING DATA |     |       |         |            |  |
|-------|------------------------|-----|-------|---------|------------|--|
| FLOOR | UNITS                  |     |       | COVERED |            |  |
| FLC   | STUDIO                 | 1BR | TOTAL | BR'S    | PKG        |  |
| 3     | 7                      | 9   | 16    | 16      | 32         |  |
| 2     | 7                      | 9   | 16    | 16      |            |  |
| 1     | 3                      | 9   | 12    | 12      |            |  |
| T.    | 17                     | 27  | 44    | 44      | .72 / UNIT |  |
|       | 39%                    | 61% |       |         | •          |  |