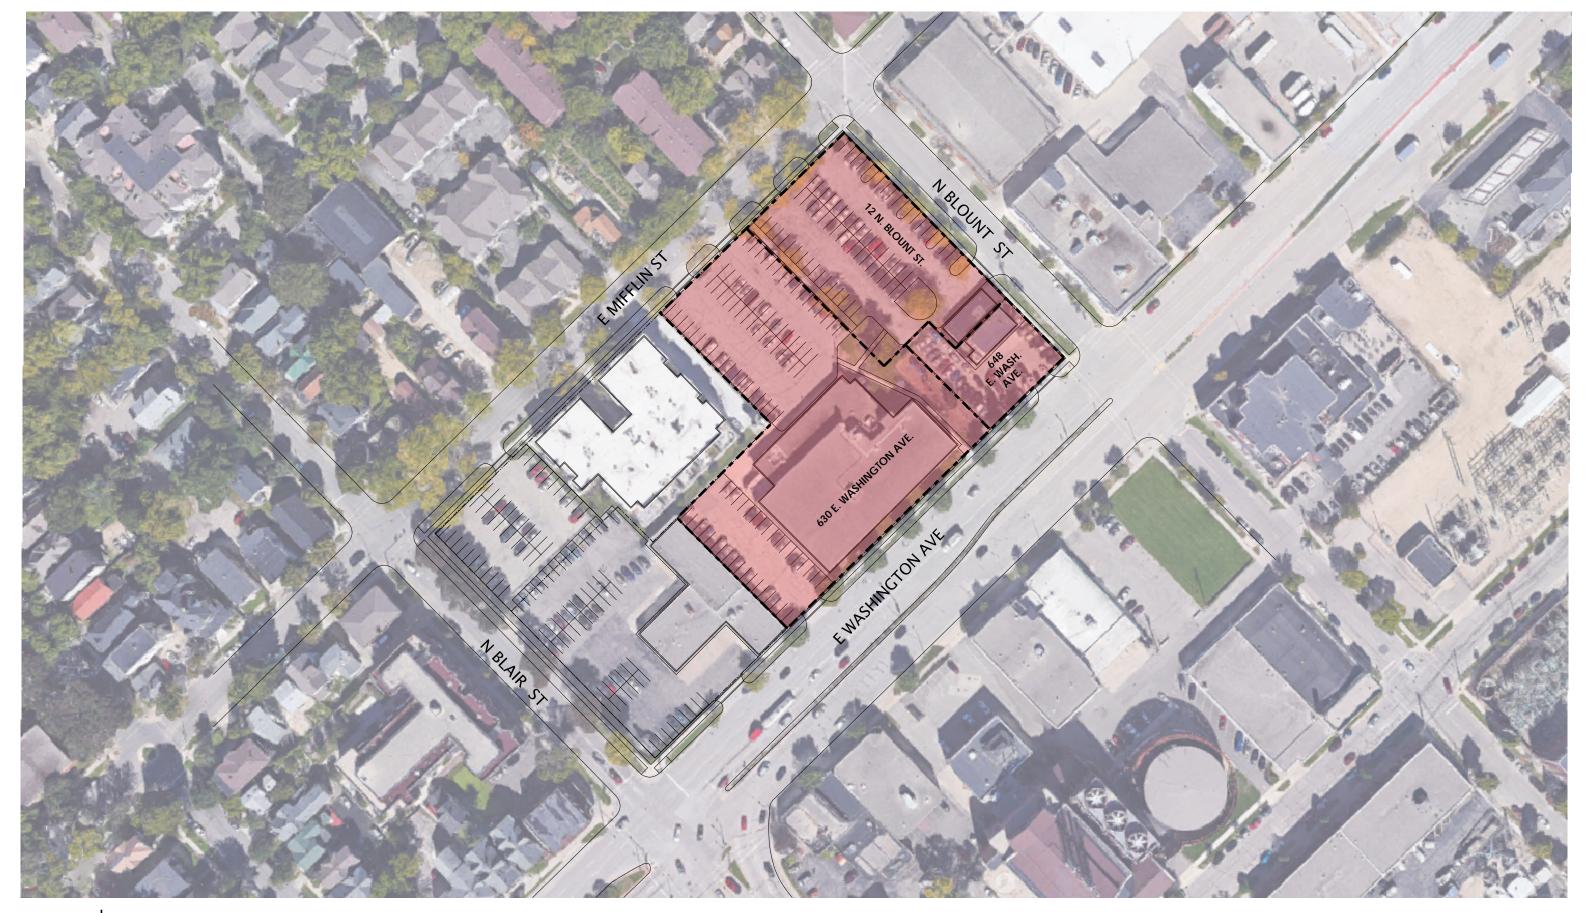

#### Site:

The proposed project site consists of three separate lots which encompass aprox half of the east 600 block from E. Washington Ave back to E. Miffilin, and from mid block east to N. Blount Street. Lot 630 E. Washington currently houses the Salvation Army Women's and Family Homeless Shelter. Lots 648 E. Washington Avenue and 12 N. Blount which are currently owned by Schlimgen Properties, LLC. Those properties have an accepted offer to purchase by the Salvation Army. Currently those properties are being used for a small used car dealership, and a parking lot respectively. The three parcels will be combined with a new CSM and will have a total of approx. 97,977 s.f. (2.25 acres).

#### **Zoning:**

The three parcels are currently zone TE (Traditional Employment District) and are in the 2<sup>nd</sup> Aldermanic District, represented by Patrick Heck.

The proposed concept and masterplan where presented to and reviewed by the City of Madison DAT committee, and city zoning staff. Current staff feedback is that the proposed uses for the redevelopment fall within the current TE zoning so a rezoning request will not be required.

### **Architecture & Design Standards:**

The proposed project is located within Urban Design District 8. Capitol Gateway Corridor Blocks and Sub Blocks. The project site layout, design, and building exterior composition will conform to the Urban Design District # 8 guidelines, city zoning requirement, and committee feedback.