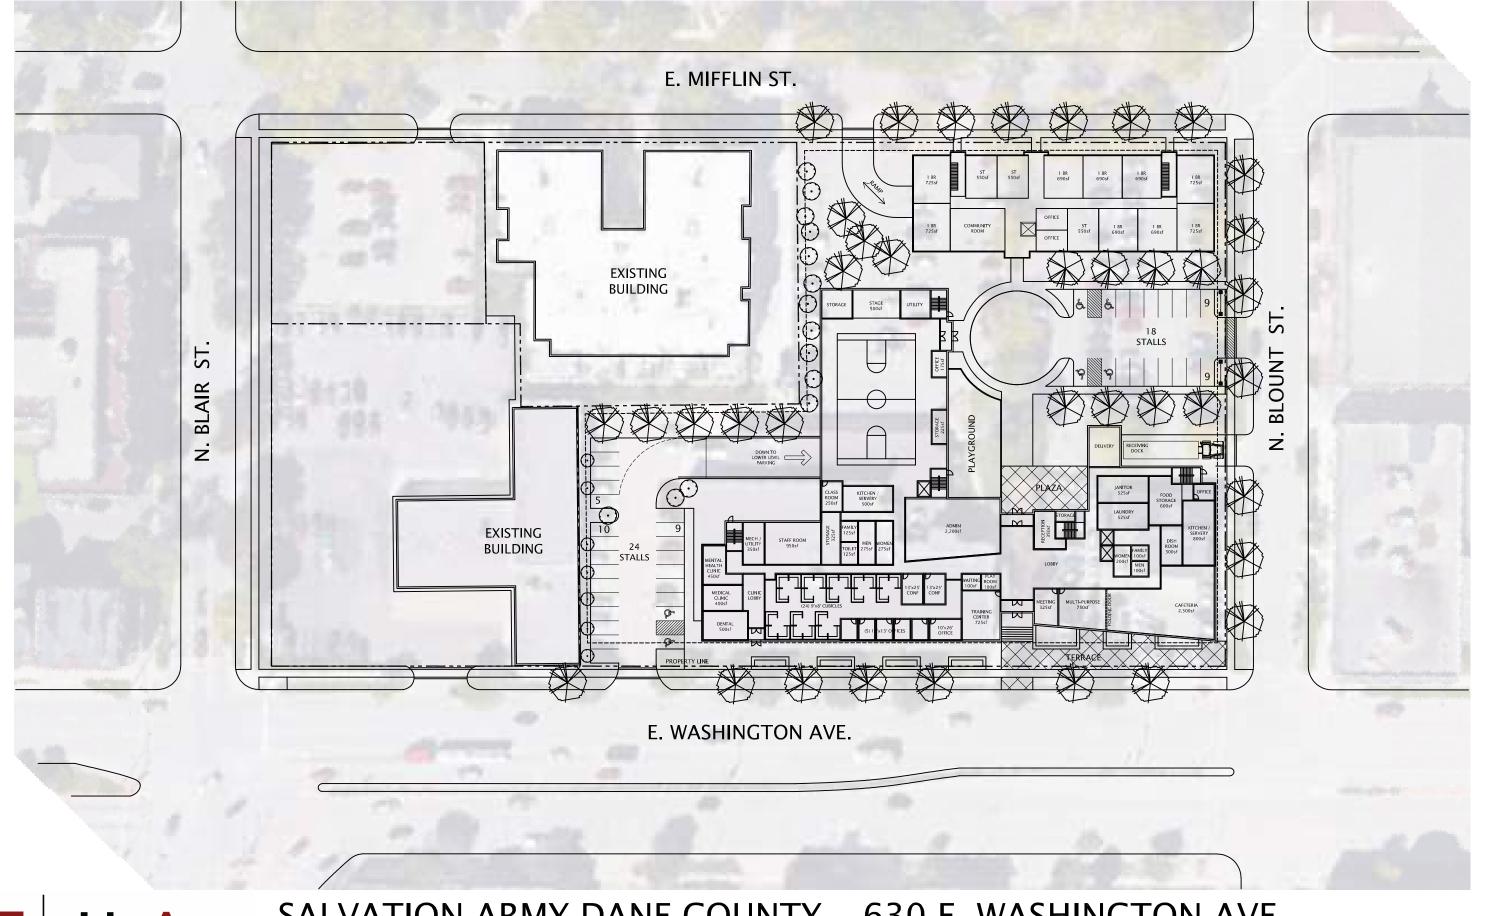

# **Introduction:**

The Salvation Army of Dane County is proposing a redevelopment of their current and adjacent property at 630 E. Washington Avenue. Currently the Salvation Army operates a women and family homeless shelter and services at the site in an adapted former catholic school building. The proposed redevelopment would raze the current building and adjacent parking lots to the east and construction a new campus.

The campus would consist of a purposefully designed and built homeless shelter. The shelter will contain supportive services including clinics, case management, foodservice, recreational space, pay-to-stay, medical respite, and SRO (single room occupancy). The campus would also include a standalone Low-Income Housing Tax Credit apartment complex with a range of qualified income levels. All new buildings would contain underground parking.

#### Site:

The proposed project site consists of three separate lots which encompass aprox half of the east 600 block from E. Washington Ave back to E. Miffilin, and from mid block east to N. Blount Street. Lot 630 E. Washington currently houses the Salvation Army Women's and Family Homeless Shelter. Lots 648 E. Washington Avenue and 12 N. Blount which are currently owned by Schlimgen Properties, LLC. Those properties have an accepted offer to purchase by the Salvation Army. Currently those properties are being used for a small used car dealership, and a parking lot respectively. The three parcels will be combined with a new CSM and will have a total of approx. 97,977 s.f. (2.25 acres).