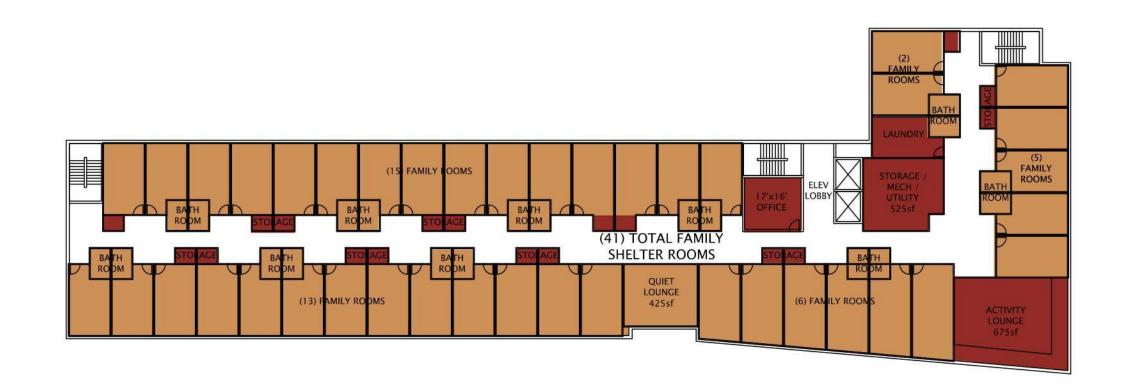

The campus would consist of a purposefully designed and built homeless shelter. The shelter will contain supportive services including clinics, case management, foodservice, recreational space, pay-to-stay, medical respite, and SRO (single room occupancy). The campus would also include a standalone Low-Income Housing Tax Credit apartment complex with a range of qualified income levels. All new buildings would contain underground parking.