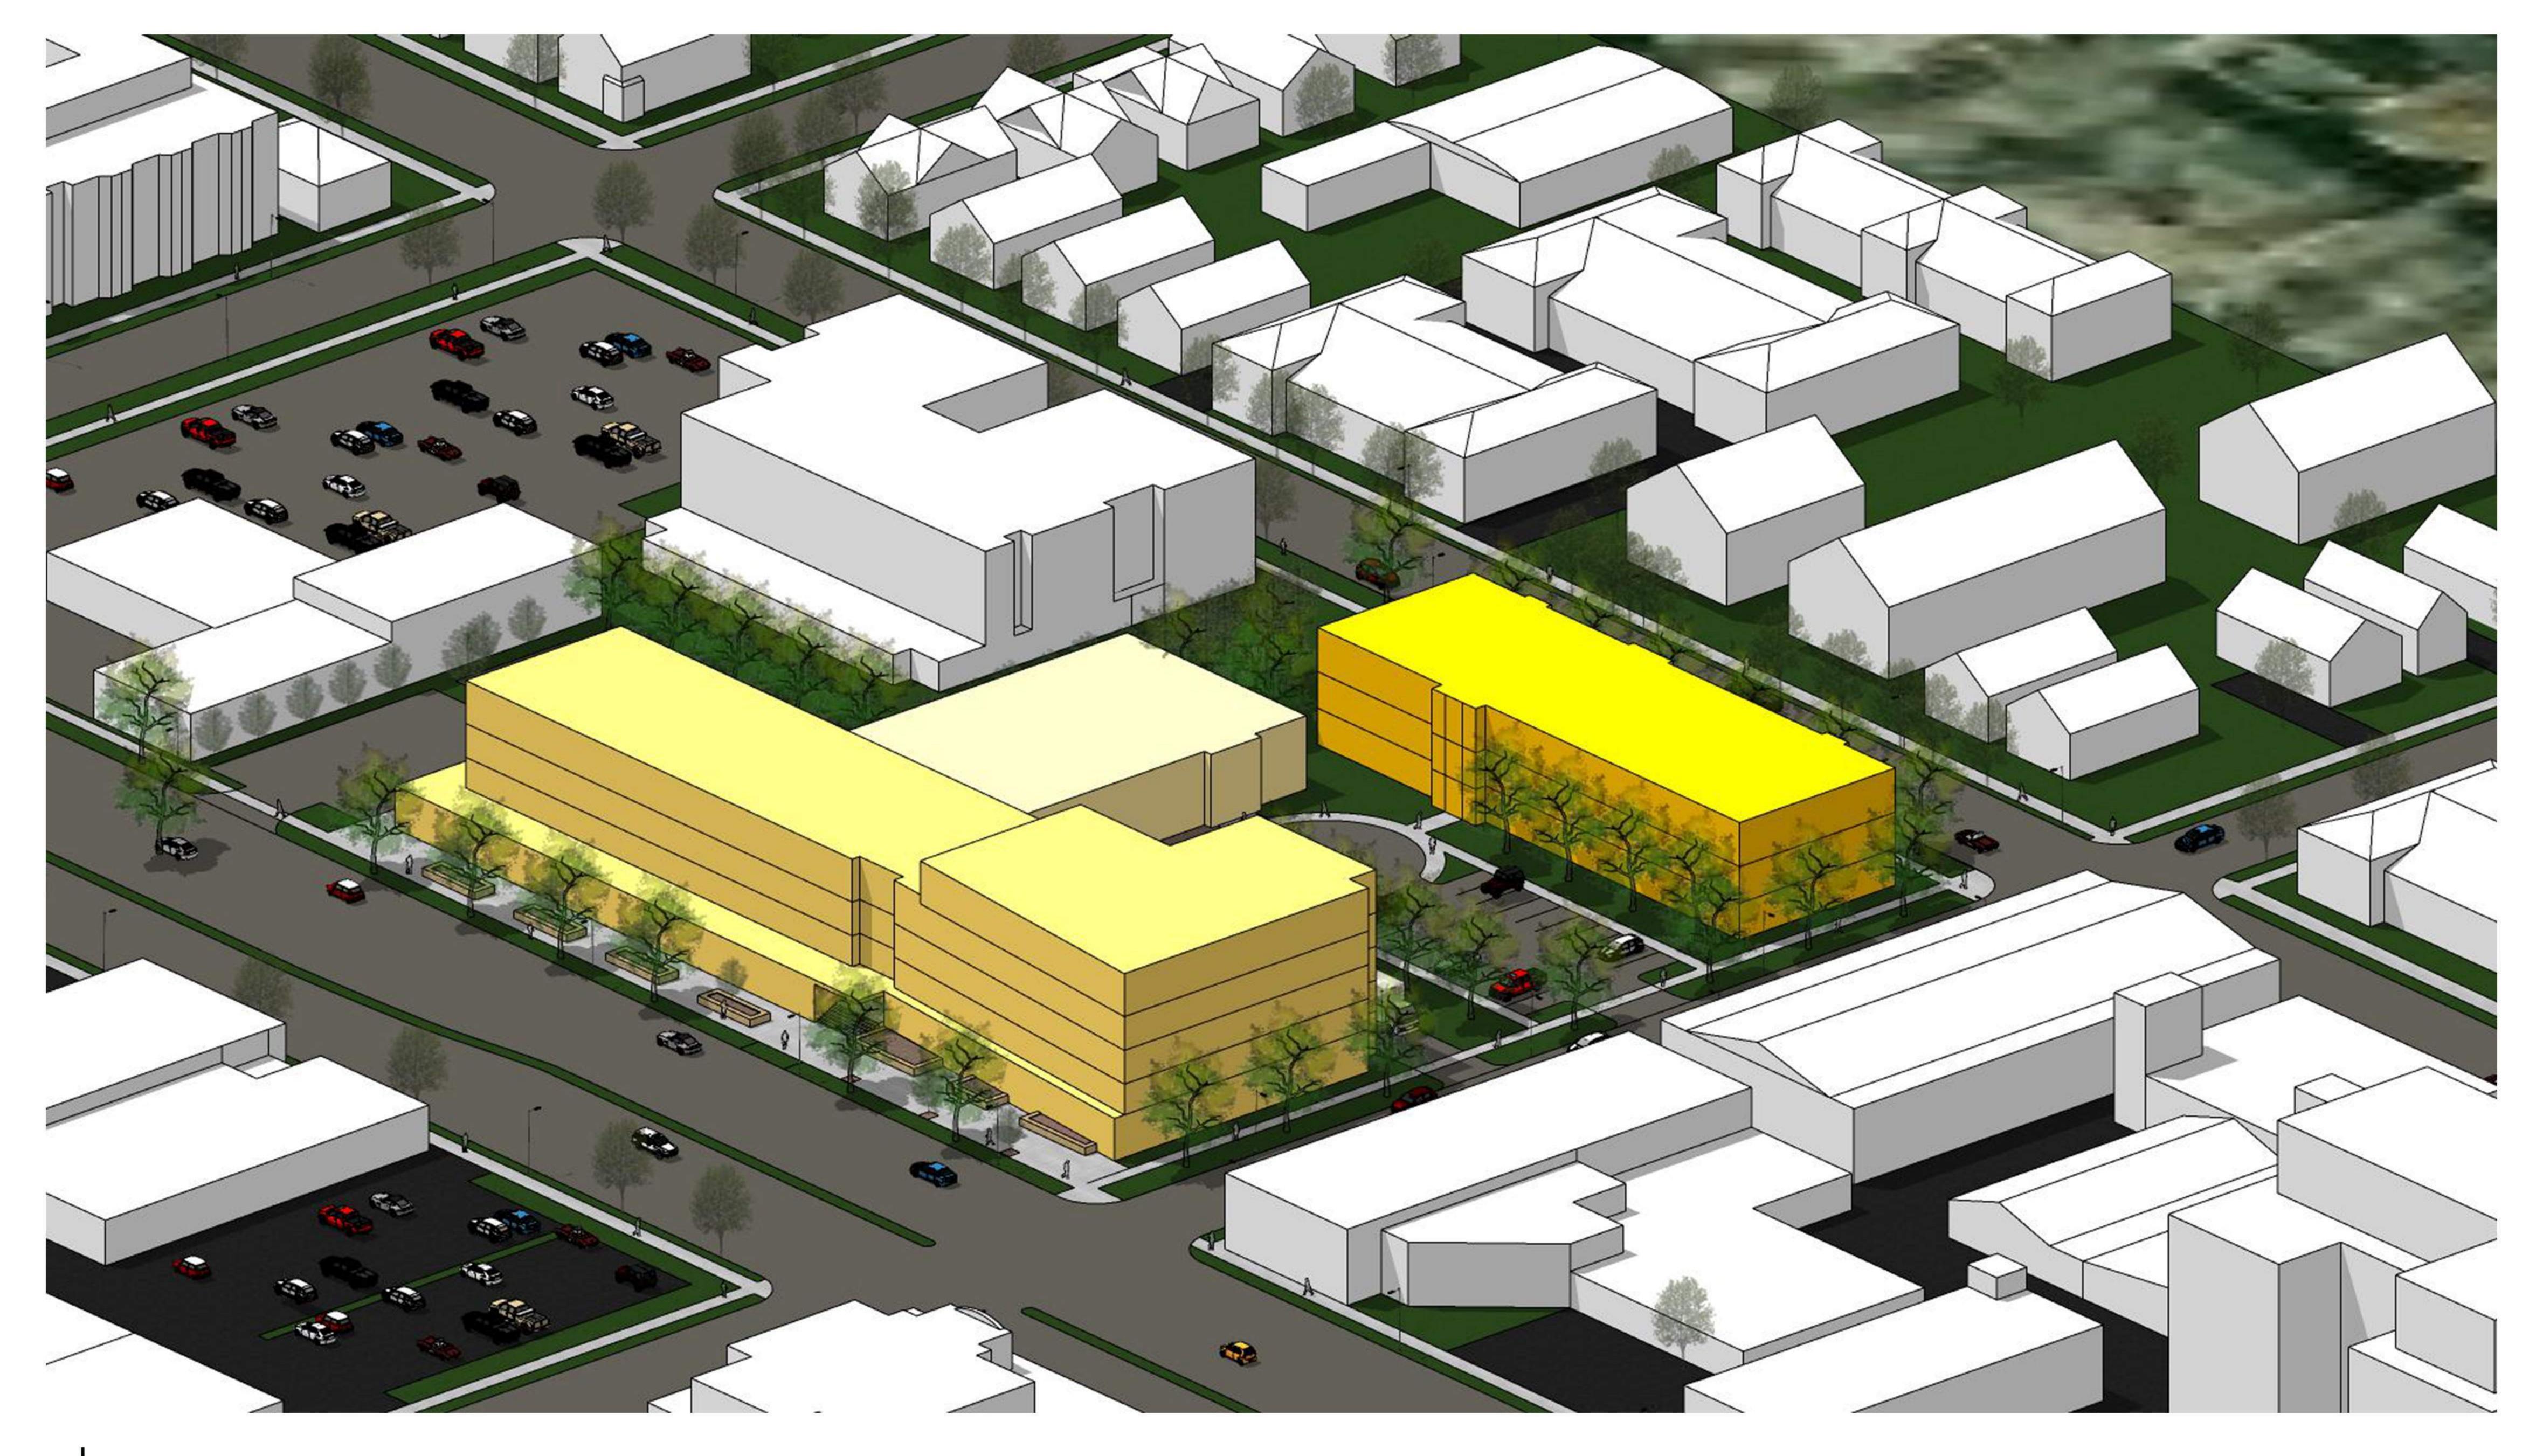

# **Introduction:**

The Salvation Army of Dane County is proposing a redevelopment of their current and adjacent property at 630 E. Washington Avenue. Currently the Salvation Army operates a women and family homeless shelter and services at the site in an adapted former catholic school building. The proposed redevelopment would raze the current building and adjacent parking lots to the east and construction a new campus.

The campus would consist of a purposefully designed and built homeless shelter. The shelter will contain supportive services including clinics, case management, foodservice, recreational space, pay-to-stay, medical respite, and SRO (single room occupancy). The campus would also include a standalone Low-Income Housing Tax Credit apartment complex with a range of qualified income levels. All new buildings would contain underground parking.

#### Site:

The proposed project site consists of three separate lots which encompass aprox half of the east 600 block from E. Washington Ave back to E. Miffilin, and from mid block east to N. Blount Street. Lot 630 E. Washington currently houses the Salvation Army Women's and Family Homeless Shelter. Lots 648 E. Washington Avenue and 12 N. Blount which are currently owned by Schlimgen Properties, LLC. Those properties have an accepted offer to purchase by the Salvation Army. Currently those properties are being used for a small used car dealership, and a parking lot respectively. The three parcels will be combined with a new CSM and will have a total of approx. 97,977 s.f. (2.25 acres).