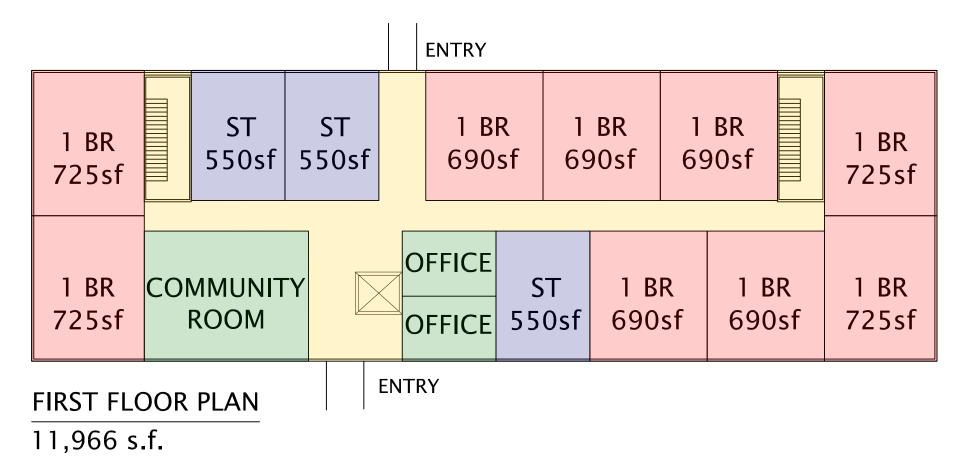

# **SECOND & THIRD FLOOR PLAN**

11,966 s.f. / floor

| AP    | PARTMENT BUILDING DATA |     |       |         |            |  |
|-------|------------------------|-----|-------|---------|------------|--|
| FLOOR | UNITS                  |     |       | COVERED |            |  |
| FLC   | STUDIO                 | 1BR | TOTAL | BR'S    | PKG        |  |
| 3     | 7                      | 9   | 16    | 16      | 32         |  |
| 2     | 7                      | 9   | 16    | 16      |            |  |
| 1     | 3                      | 9   | 12    | 12      |            |  |
| T.    | 17                     | 27  | 44    | 44      | .72 / UNIT |  |
|       | 39%                    | 61% |       |         | •          |  |