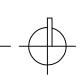

#### Site:

The proposed project site consists of three separate lots which encompass aprox half of the east 600 block from E. Washington Ave back to E. Miffilin, and from mid block east to N. Blount Street. Lot 630 E. Washington currently houses the Salvation Army Women's and Family Homeless Shelter. Lots 648 E. Washington Avenue and 12 N. Blount which are currently owned by Schlimgen Properties, LLC. Those properties have an accepted offer to purchase by the Salvation Army. Currently those properties are being used for a small used car dealership, and a parking lot respectively. The three parcels will be combined with a new CSM and will have a total of approx. 97,977 s.f. (2.25 acres).