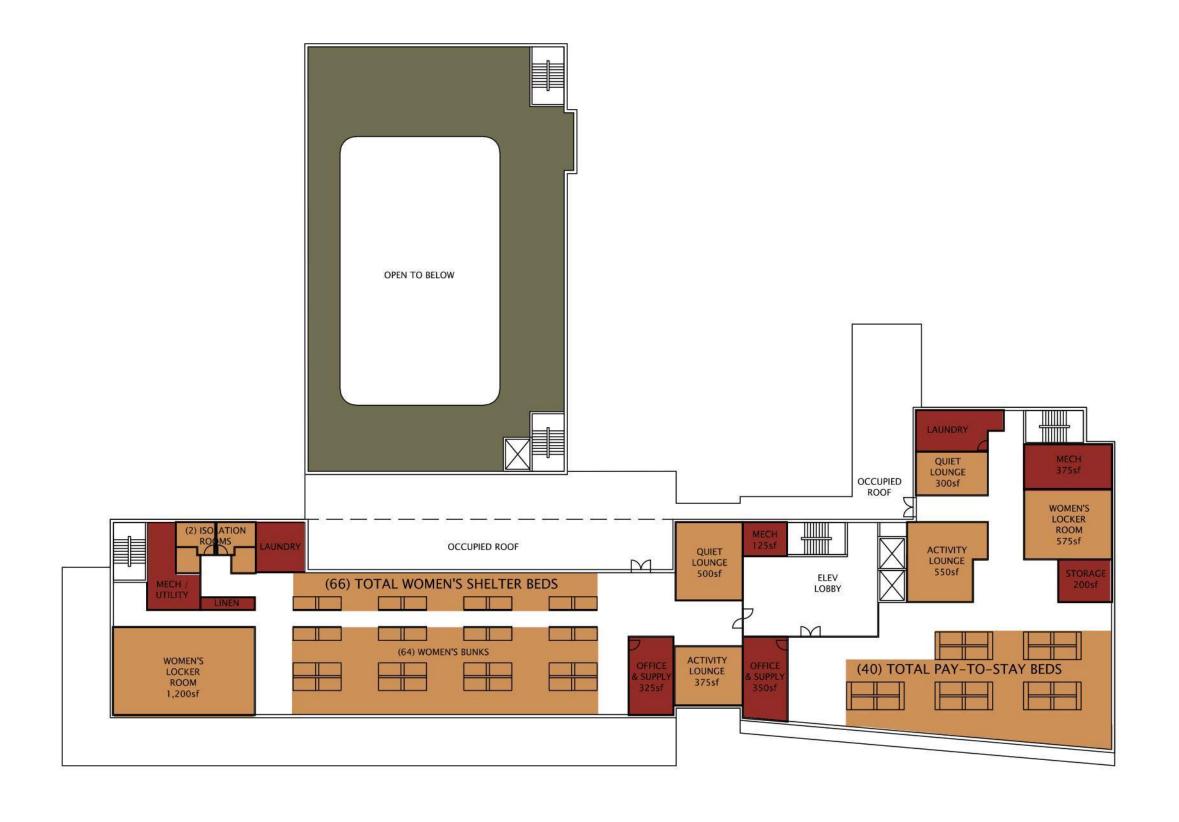

The campus would consist of a purposefully designed and built homeless shelter. The shelter will contain supportive services including clinics, case management, foodservice, recreational space, pay-to-stay, medical respite, and SRO (single room occupancy). The campus would also include a standalone Low-Income Housing Tax Credit apartment complex with a range of qualified income levels. All new buildings would contain underground parking.