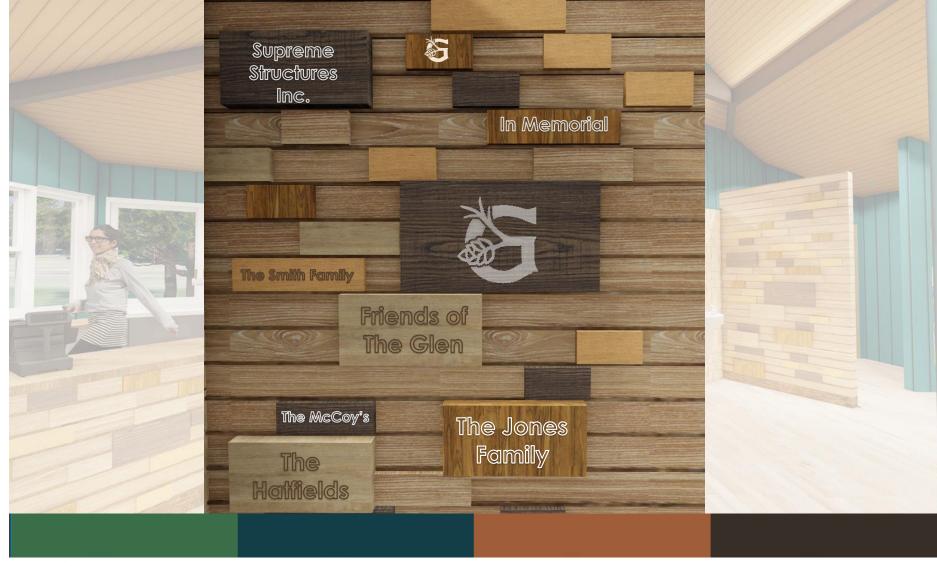

#### **Conceptual Imagery**

PROPERTY OF SUPREME STRUCTURES INC, COPYRIGHT 2021

**Donor Opportunity** 

PROPERTY OF SUPREME STRUCTURES INC, COPYRIGHT 2021

Interior Imagery

PROPERTY OF SUPREME STRUCTURES INC, COPYRIGHT 2021

### Clubhouse: Proposed Partnership

Donor Agreement & Construction Agreement with Madison Parks Foundation:

- Visual Updates to building interior, replace windows and roof
- Focus on accessibility: ADA compliant restrooms, service window
- Showcase history of the land, course, neighborhood
- Friends of The Glen donor recognition on interior spaces
- Ample retail space
- Enhances customer experience
- Incorporates Brand Identity & Style throughout