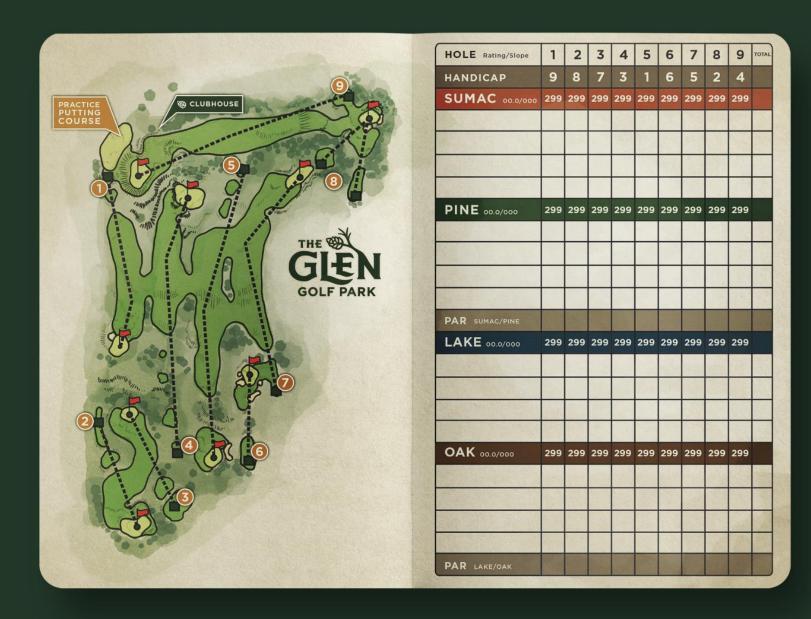

# The Glen Golf Park

Golf Subcommittee June 9, 2022

### Course Update

- Construction crew onsite completing final details
  - Expanding #7 green
  - Completion of bunkers
  - Support grow-in
  - Maintenance of course
- Programming Plan Implementation
- Land Management Plan Review
- Target Opening Date: July 1
  - Tee Times will be available 7 days in advance

### Programming Plan Update

Save the Dates:

- July 10: Community Reopening Celebration
- July 19: MPF Performing Arts Series #1: Steel Drums
- August 14: Movie at The Glen Golf Park (5PM)
- September 8: MPF Performing Arts Series #3: "Spare Time" Bluegrass

September 11: Movie at The Glen Golf Park

MADISON, WISCONSIN