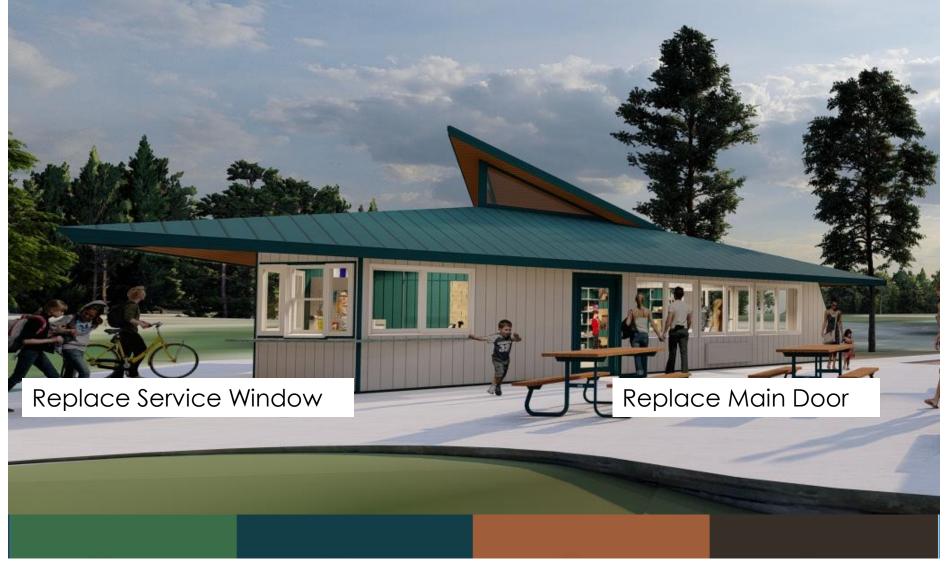

### Clubhouse: Proposed Partnership

Donor Agreement & Construction Agreement with Madison Parks Foundation:

- Visual Updates to building interior, replace windows and roof
- Focus on accessibility: ADA compliant restrooms, service window
- Showcase history of the land, course, neighborhood
- Friends of The Glen donor recognition on interior spaces
- Ample retail space
- Enhances customer experience
- Incorporates Brand Identity & Style throughout

### Staff-Led Improvements

- Exterior painting
- Pergola painting and wood replacement or shade cloth install
- Picnic tables

 
 Exterior Imagery

 PROPERTY OF SUPREME STRUCTURES INC, COPYRIGHT 2021

1 7 0000