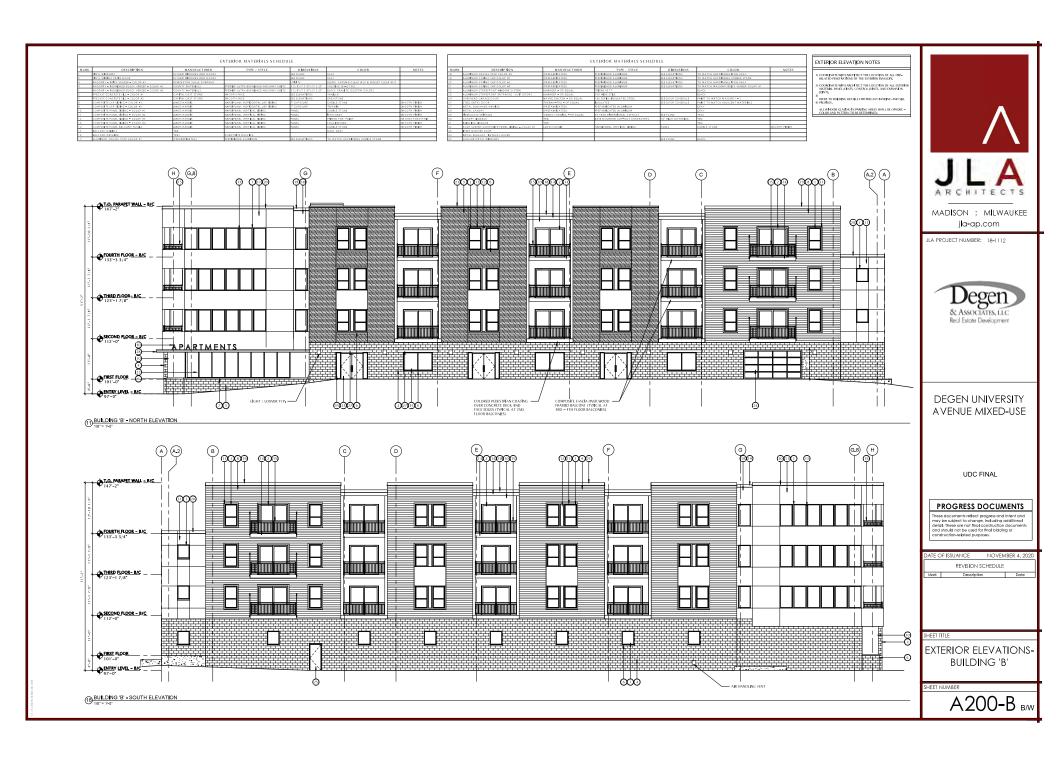

bject to change, including additional detail. These are not final construction documents and should not be used for final bidding or construction-related purposes.

| DATE | NE 1990 MINGE | NOVEN    | IBEK 4, 2020 |
|------|---------------|----------|--------------|
|      | REVISION      | SCHEDULE |              |
| Mark | Description   | on       | Date         |
|      |               |          |              |
|      |               |          |              |
|      |               |          |              |
|      |               |          |              |
|      |               |          |              |
|      |               |          |              |

SHEET TITLE

EXTERIOR ELEVATIONS-BUILDING 'B'

SHEET NUMBER

A201-B





(18) BUILDING 'B' - WEST ELEVATION

12020 7:52:46



|      | EXTERIOR MATERIALS SCHEDULE                 |                          |                                       |                       |                                            |                   |  |
|------|---------------------------------------------|--------------------------|---------------------------------------|-----------------------|--------------------------------------------|-------------------|--|
| MARK | DESCRIPTION                                 | MANUFACTURER             | TYPE / STYLE                          | DIMENSIONS            | COLOR                                      | NOTES             |  |
|      | day, alsocus                                | PLYGEN WINDOWS AND DOORS |                                       | SEEPLANS              | CLAY