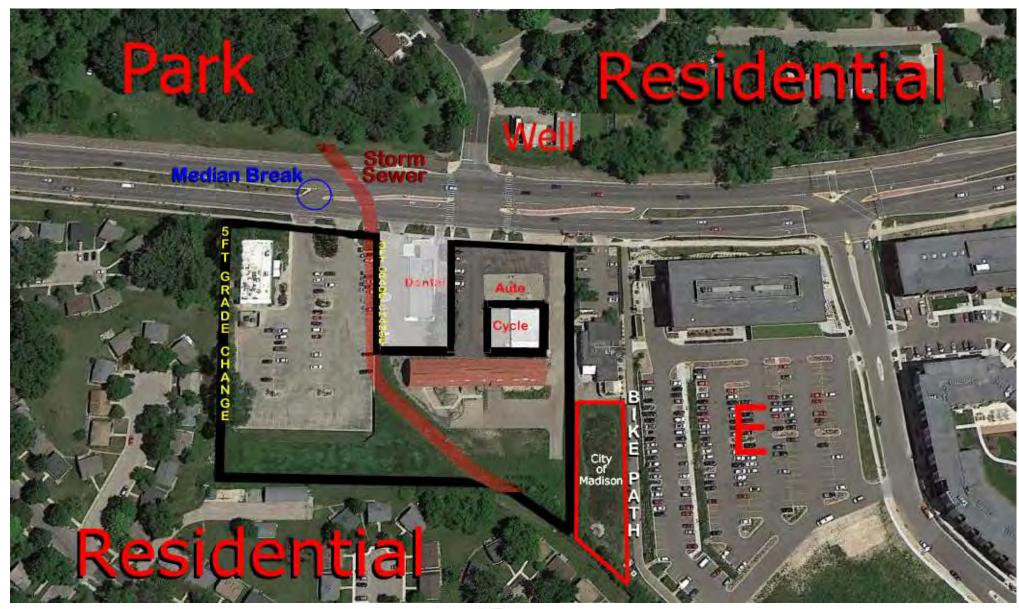

# URBAN DESIGN COMMISSION APPLICATION

City of Madison FOR OFFICE USE ONLY: Planning Division Madison Municipal Building, Suite 017 215 Martin Luther King, Jr. Blvd. Date received P.O. Box 2985 Madison, WI 53701-2985 Received by (608) 266-4635 Aldermanic District \_\_\_\_\_ Zoning District \_\_\_\_\_ Complete all sections of this application, including the desired meeting date and the action requested. Urban Design District \_\_\_ If you need an interpreter, translator, materials in alternate Submittal reviewed by formats or other accommodations to access these forms, please call the phone number above immediately. Legistar # \_\_\_\_\_ 1. Project Information Address: 5133-5237 University Avenue Title: Degen & Associates - Mixed-Use Redevelopment 2. Application Type (check all that apply) and Requested Date December 2, 2020 UDC meeting date requested ☐ Alteration to an existing or previously-approved development New development ☑ Final approval Informational ☐ Initial approval 3. Project Type Signage Project in an Urban Design District Project in the Downtown Core District (DC), Urban Comprehensive Design Review (CDR) Mixed-Use District (UMX), or Mixed-Use Center District (MXC) Signage Variance (i.e. modification of signage height, Project in the Suburban Employment Center District (SEC), area, and setback) Campus Institutional District (CI), or Employment Campus Other District (EC) ☐ Please specify Planned Development (PD) ☐ General Development Plan (GDP) ■ Specific Implementation Plan (SIP) Planned Multi-Use Site or Residential Building Complex V 4. Applicant, Agent, and Property Owner Information Company Degen & Associates, LLC Thomas G. Degen Applicant name City/State/Zip Madison, WI 53705-0567 PO Box 5567 Street address Email tdegen@tds.net 608-239-3142 Telephone Company JSD Professional Services, Inc. Project contact person \_\_\_\_\_\_Justin Frahm City/State/Zip Weston, WI 54476 7402 Stone Ridge Dr. Ste. 4 Street address Email justin.frahm@jsdinc.com 608-220-7583 Telephone Property owner (if not applicant) N/A