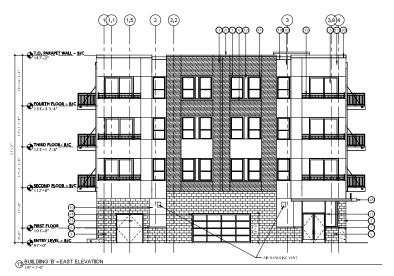

SS DOCUMENTS

These documents reflect progress and Intent and may be subject to change, including additional detail. These are not final construction documents and should not be used for final bidding or construction-related purposes.

| DATE C | FISSUANCE | NOVEN    | NBER 4, 2020 |
|--------|-----------|----------|--------------|
|        | REVISION  | SCHEDULE |              |
| Mark   | Descripti | lon      | Date         |
|        |           |          |              |
|        |           |          |              |
|        |           |          |              |
|        |           |          |              |
|        |           |          |              |
|        |           |          |              |

SHEET TITLE

EXTERIOR ELEVATIONS-BUILDING 'B'

SHEET NUMBER

A201-B B/W





(18) BUILDING 'B' - WEST ELEVATION

2020 7:48:12 A







- INTERIOR DIMENSIONS ARE TO FACE OF STUD OR CONCRETE MASONRY

  12) VERIFY ALL WINDOW, DOOR, TUR. SHOWER, APPLIANCE, EQUIPMENT, ETC.
  UNIT HAALS UNLESS OTHERWISE NOTED.

  12) VERIFY ALL WINDOW, DOOR, TUR. SHOWER, APPLIANCE, EQUIPMENT, ETC.
  ROUGH OPENSIONS & CLEARANCE, REQUIREMENTS WITH MANUFACTURER,

- ALL CORRESON WALLS SHALL BE TYPE WS-X DINLESS NOTED OTHERWISE
- ALL UNIT DONISING WALLS SHALL BE TYPE W12-X UNLESS NOTED OTHERMISE.
- VEHEV ALL STRUCTURAL MEMBER SIZE, SPACING, REINFORCING, AND BRACING WITH STRUCTURAL DRAWINGS.

- EXTENDIR CHMENSIONS ARE TO OUTSIDE FACE OF STUD UNLESS OTHERWINE 11) INSTALL FIXTURES, ACCESSORIES, ETC. ACCORDING TO THE MOUNTING NOTED.

  11) INSTALL FIXTURES, ACCESSORIES, ETC. ACCORDING TO THE