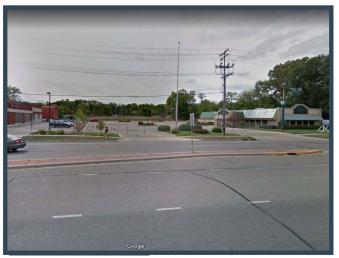

6 sq. ft.<br>Balcony = 5,181 sq. ft.<br>Total = 35,747 sq. ft. | Met            |

# <u>Summary</u>

The project team looks forward to continued coordination with City of Madison departmental staff and area stakeholders to implement a successful redevelopment plan for a property that has been vacant since September, 2017. We are confident the proposed project will contribute to a vibrant neighborhood on a significant City corridor and provide a strong sense of place for residents and visitors.

For questions or information please contact Tom Degen, Degen & Associates <a href="tdegen@tds.net">tdegen@tds.net</a> or Justin Frahm, JSD Professional Services, Inc. <a href="justin.frahm@jsdinc.com">justin.frahm@jsdinc.com</a>.



UNIVERSITY AVE MIXED-USE VICINITY MAP











REFERENCE AERIAL



**ENTRANCE TO PARCEL** 



**EXISTING BUILDING ON PARCEL** 



**VIEW TO SOUTHERN END OF PARCEL** 



**EXISTING FIRE LANE ACCESS** 



**EXISTING ACCESS TO ADJACENT PARCEL** 











REFERENCE AERIAL



**VIEW OF SOUTHEAST PROPERTY LINE** 



VIEW OF REAR YARD LOOKING SOUTHWEST



**VIEW OF REAR PROPERTY LINE EXISTING FENCE** 



VIEW LOOKING FROM BACK OF LOT NORTHEAST TOWARDS UNIVERSITY AVE.



**VIEW OF REAR PROPERTY LINE EXISTING FENCE** 











**EXISTING BUILDING A (PERKINS): LOCATION** 



**IMAGE 1 : ENTRY/FRONT COUNTER** 



**IMAGE 2: EAST DINING ROOM** 



**IMAGE 3: WEST DINING ROOM** 



**IMAGE 4: PREP AREA** 



**IMAGE 5: KITCHEN AREA** 











**EXISTING BUILDING B (WAREHOUSE): LOCATION** 



**IMAGE 1: WAREHOUSE EAST END** 



**IMAGE 2: WAREHOUSE WEST END**