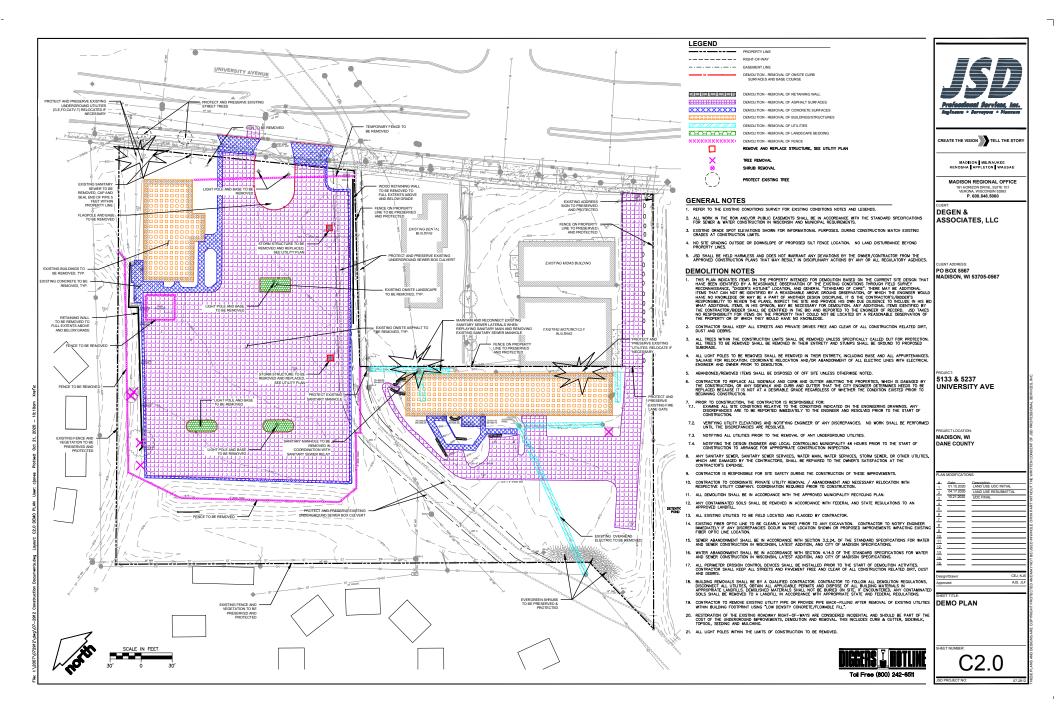

TREVIS BAKER 1417 WRIGHT STREET P: (608) 216-6713 trevis.baker@cesco.com



REATE THE VISION TELL THE STO

MADISON MILWAUKEE KENOSHA APPLETON WAUSAU

MADISON REGIONAL OFFICE P. 608.848.5060

DEGEN & ASSOCIATES, LLC

PO BOX 5567 MADISON, WI 53705-0567

PROJECT: 5133 & 5237 UNIVERSITY AVE

MADISON, WI DANE COUNTY

TITLE SHEET

C<sub>0.0</sub>





PREPARED FOR: DEGAN AND ASSOCIATE 5133 UNIVERSITY AVEN MADISON, W 53705 Fighteen Sevies Inc.

- Engineer - Sevejon - Planter

to HORZAN DRV. SUIT 101

WINN. MONTHS 1593

HORE. (CO)SE4-200

29 ИРЛ

TER OF SECTION 18, COUNTY, WISCONSIN

EXISTING CONDITIONS SURVEY THE SOUTHERST QUARTER OF THE SOUTHERST QUARTE OF NORTH, RANGE 09 EAST, CITY OF MADISON, DANE

PART OF

PROJECT NO: 07-2912 FILE NO: E-175 EURVEYED: \_JK F.B. NO/PG: 225/88 SHEET NO: 1 OF 1





### **GENERAL NOTES**

- 1. REFER TO THE EXISTING CONDITIONS SURVEY FOR EXISTING CONDITIONS NOTES AND LEGENDS.
- ALL WORK IN THE ROW AND/OR PUBLIC EASEMENTS SHALL BE IN ACCORDANCE WITH THE STANDARI SPECIFICATIONS FOR SEWER & WATER CONSTRUCTION IN WISCONSIN AND MUNICIPAL REQUIREMENTS.
- EXISTING GRADE SPOT ELEVATIONS SHOWN FOR INFORMATIONAL PURPOSES. DURING CONSTRUCTION MATCH EXISTING GRADES AT CONSTRUCTION LIMITS.
- NO SITE GRADING OUTSIDE OR DOWNSLOPE OF PROPOSED SILT FENCE LOCATION. NO LAND DISTURBANCE BEYOND PROPERTY LINES.
- JSD SHALL BE HELD HARMLESS AND DOES NOT WARRANT ANY DEVIATIONS BY THE OWNER/CONTRACTOR FROM THE APPROVED CONSTRUCTION PLANS THAT MAY RESULT IN DISCIPLINARY ACTIONS BY MAY OR ALL REGULATORY AGENCIES.

### PAVING NOTES

### 1 CENERAL

- 1.1. ALL PAYING SHALL CONF