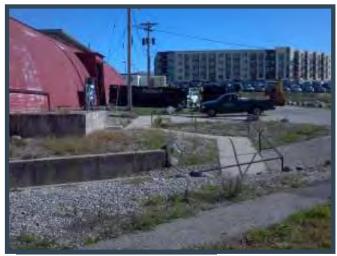

1 sq. ft.<br>Total = 35,747 sq. ft. | Met            |

# <u>Summary</u>

The project team looks forward to continued coordination with City of Madison departmental staff and area stakeholders to implement a successful redevelopment plan for a property that has been vacant since September, 2017. We are confident the proposed project will contribute to a vibrant neighborhood on a significant City corridor and provide a strong sense of place for residents and visitors.

For questions or information please contact Tom Degen, Degen & Associates <a href="tdegen@tds.net">tdegen@tds.net</a> or Justin Frahm, JSD Professional Services, Inc. <a href="justin.frahm@jsdinc.com">justin.frahm@jsdinc.com</a>.



UNIVERSITY AVE MIXED-USE VICINITY MAP











REFERENCE AERIAL



**ENTRANCE TO PARCEL** 



**EXISTING BUILDING ON PARCEL** 



**VIEW TO SOUTHERN END OF PARCEL** 



**EXISTING FIRE LANE ACCESS** 



**EXISTING ACCESS TO ADJACENT PARCEL** 











REFERENCE AERIAL



**VIEW OF SOUTHEAST PROPERTY LINE** 



VIEW OF REAR YARD LOOKING SOUTHWEST



**VIEW OF REAR PROPERTY LINE EXISTING FENCE** 



VIEW LOOKING FROM BACK OF LOT NORTHEAST TOWARDS UNIVERSITY AVE.



**VIEW OF REAR PROPERTY LINE EXISTING FENCE** 











**EXISTING BUILDING A (PERKINS): LOCATION** 



**IMAGE 1 : ENTRY/FRONT COUNTER** 



**IMAGE 2: EAST DINING ROOM** 



**IMAGE 3: WEST DINING ROOM** 



**IMAGE 4: PREP AREA** 



**IMAGE 5: KITCHEN AREA** 











**EXISTING BUILDING B (WAREHOUSE): LOCATION** 



**IMAGE 1: WAREHOUSE EAST END** 



**IMAGE 2: WAREHOUSE WEST END** 



**IMAGE 3: LOWER LEVEL