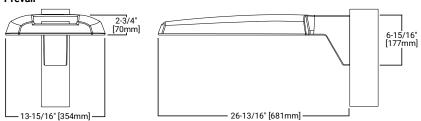

----|------|--|
| Prepared by | Notes     | Date |  |



# Lumark

# **PRV / PRV-XL Prevail LED**

Area / Site Luminaire

# **Typical Applications**

Outdoor • Parking Lots • Walkways • Roadways • Building Areas

# Interactive Menu

- Ordering Information page 2
- Mounting Details page 3
- Optical Configurations page 3
- Product Specifications page 3
- Energy and Performance Data page 4
- Control Options page 5

# **Product Certifications**

























# **Quick Facts**

- Lumen packages range from 7,100 48,600 lumens (50W 350W)
- Replaces 70W up to 1,000W HID equivalents
- Efficacies up to 148 lumens per watt
- Energy and maintenance savings up to 85% versus HID solutions
- Standard universal quick mount arm with universal drill pattern

# **Dimensional Details**

# Prevail



# Prevail XL





Lumark PRV / PRV-XL Prevail

# Ordering Information

SAMPLE NUMBER: PRV-XL-C75-D-UNV-T4-SA-BZ

| Product Family 1, 2 | Light Engine <sup>3</sup>                                                                                                                                                                 | Driver                    | Voltage                                                       | Distribution                                         | Mounting (Included)                                           | Color                                                 |
|---------------------|---------------------------------------------------------------------------------------------------------------------------------------------------------------------------------------