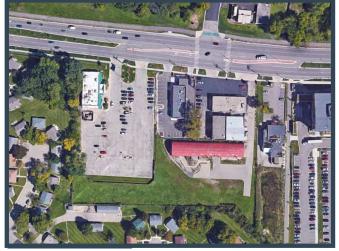

. ft. | Site = 30,566 sq. ft.<br>Balcony = 5,181 sq. ft.<br>Total = 35,747 sq. ft. | Met            |

# <u>Summary</u>

The project team looks forward to continued coordination with City of Madison departmental staff and area stakeholders to implement a successful redevelopment plan for a property that has been vacant since September, 2017. We are confident the proposed project will contribute to a vibrant neighborhood on a significant City corridor and provide a strong sense of place for residents and visitors.

For questions or information please contact Tom Degen, Degen & Associates <a href="tdegen@tds.net">tdegen@tds.net</a> or Justin Frahm, JSD Professional Services, Inc. <a href="justin.frahm@jsdinc.com">justin.frahm@jsdinc.com</a>.



UNIVERSITY AVE MIXED-USE VICINITY MAP











REFERENCE AERIAL



**ENTRANCE TO PARCEL** 



**EXISTING BUILDING ON PARCEL** 



**VIEW TO SOUTHERN END OF PARCEL** 



**EXISTING FIRE LANE ACCESS** 



**EXISTING ACCESS TO ADJACENT PARCEL** 











REFERENCE AERIAL



**VIEW OF SOUTHEAST PROPERTY LINE** 



VIEW OF REAR YARD LOOKING SOUTHWEST



**VIEW OF REAR PROPERTY LINE EXISTING FENCE** 



VIEW LOOKING FROM BACK OF LOT NORTHEAST TOWARDS UNIVERSITY AVE.



**VIEW OF REAR PROPERTY LINE EXISTING FENCE** 











**EXISTING BUILDING A (PERKINS): LOCATION** 



**IMAGE 1 : ENTRY/FRONT COUNTER** 



**IMAGE 2: EAST DINING ROOM** 



**IMAGE 3: WEST DINING ROOM** 



**IMAGE 4: PREP AREA** 



**IMAGE 5: KITCHEN AREA** 











**EXISTING BUILDING B (WAREHOUSE): LOCATION** 



**IMAGE 1: WAREHOUSE EAST END** 



**IMAGE 2: W