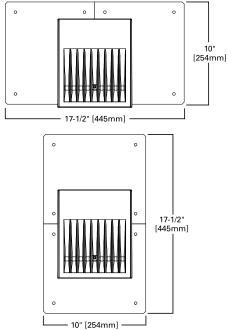

# URBAN DESIGN COMMISSION APPLICATION

City of Madison FOR OFFICE USE ONLY: Planning Division Madison Municipal Building, Suite 017 215 Martin Luther King, Jr. Blvd. Date received P.O. Box 2985 Madison, WI 53701-2985 Received by (608) 266-4635 Aldermanic District \_\_\_\_\_ Zoning District \_\_\_\_\_ Complete all sections of this application, including the desired meeting date and the action requested. Urban Design District \_\_\_ If you need an interpreter, translator, materials in alternate Submittal reviewed by formats or other accommodations to access these forms, please call the phone number above immediately. Legistar # \_\_\_\_\_ 1. Project Information Address: 5133-5237 University Avenue Title: Degen & Associates - Mixed-Use Redevelopment 2. Application Type (check all that apply) and Requested Date December 2, 2020 UDC meeting date requested ☐ Alteration to an existing or previously-approved development New development ☑ Final approval Informational ☐ Initial approval 3. Project Type Signage Project in an Urban Design District Project in the Downtown Core District (DC), Urban Comprehensive Design Review (CDR) Mixed-Use District (UMX), or Mixed-Use Center District (MXC) Signage Variance (i.e. modification of signage height, Project in the Suburban Employment Center District (SEC), area, and setback) Campus Institutional District (CI), or Employment Campus Other District (EC) ☐ Please specify Planned Development (PD) ☐ General Development Plan (GDP) ■ Specific Implementation Plan (SIP) Planned Multi-Use Site or Residential Building Complex V 4. Applicant, Agent, and Property Owner Information Company Degen & Associates, LLC Thomas G. Degen Applicant name City/State/Zip Madison, WI 53705-0567 PO Box 5567 Street address Email tdegen@tds.net 608-239-3142 Telephone Company JSD Professional Services, Inc. Project contact person \_\_\_\_\_\_Justin Frahm City/State/Zip Weston, WI 54476 7402 Stone Ridge Dr. Ste. 4 Street address Email justin.frahm@jsdinc.com 608-220-7583 Telephone Property owner (if not applicant) N/A