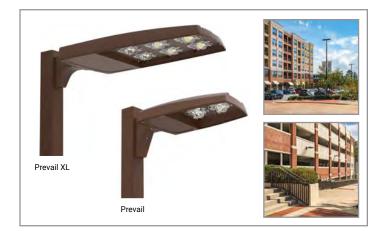

--|-------------|------------------|
| 4     | LUMARK |        | CROSS   | TOUR SERIES |                  |
|       |        |        |         |             | Designer         |
|       |        |        |         |             | <br>Date         |
|       |        |        |         |             | <br>6/4/2019     |
|       |        |        |         |             | <br>Scale        |
| Avg   | Min    | Max    | Max/Min | Avg/Min     | <br>Not to Scale |
|       |        |        |         |             | <br>Drawing No.  |
| .5 fc | 0.4 fc | 4.0 fc | 10.0:1  | 3.8:1       |                  |
|       |        |        |         |             |                  |

1 of 1

| Project     | Catalog # | Туре |  |
|-------------|-----------|------|--|
| Prepared by | Notes     | Date |  |



# Lumark

# **PRV / PRV-XL Prevail LED**

Area / Site Luminaire

# **Typical Applications**

Outdoor • Parking Lots • Walkways • Roadways • Building Areas

# Interactive Menu

- Ordering Information page 2
- Mounting Details page 3
- Optical Configurations page 3
- Product Specifications page 3
- Energy and Performance Data page 4
- Control Options page 5

# **Product Certifications**

























# **Quick Facts**

- Lumen packages range from 7,100 48,600 lumens (50W 350W)
- Replaces 70W up to 1,000W HID equivalents
- Efficacies up to 148 lumens per watt
- Energy and maintenance savings up to 85% versus HID solutions
- Standard universal quick mount arm with universal drill pattern

# **Dimensional Details**

# Prevail



# Prevail XL





Lumark PRV / PRV-XL Prevail

# Orde