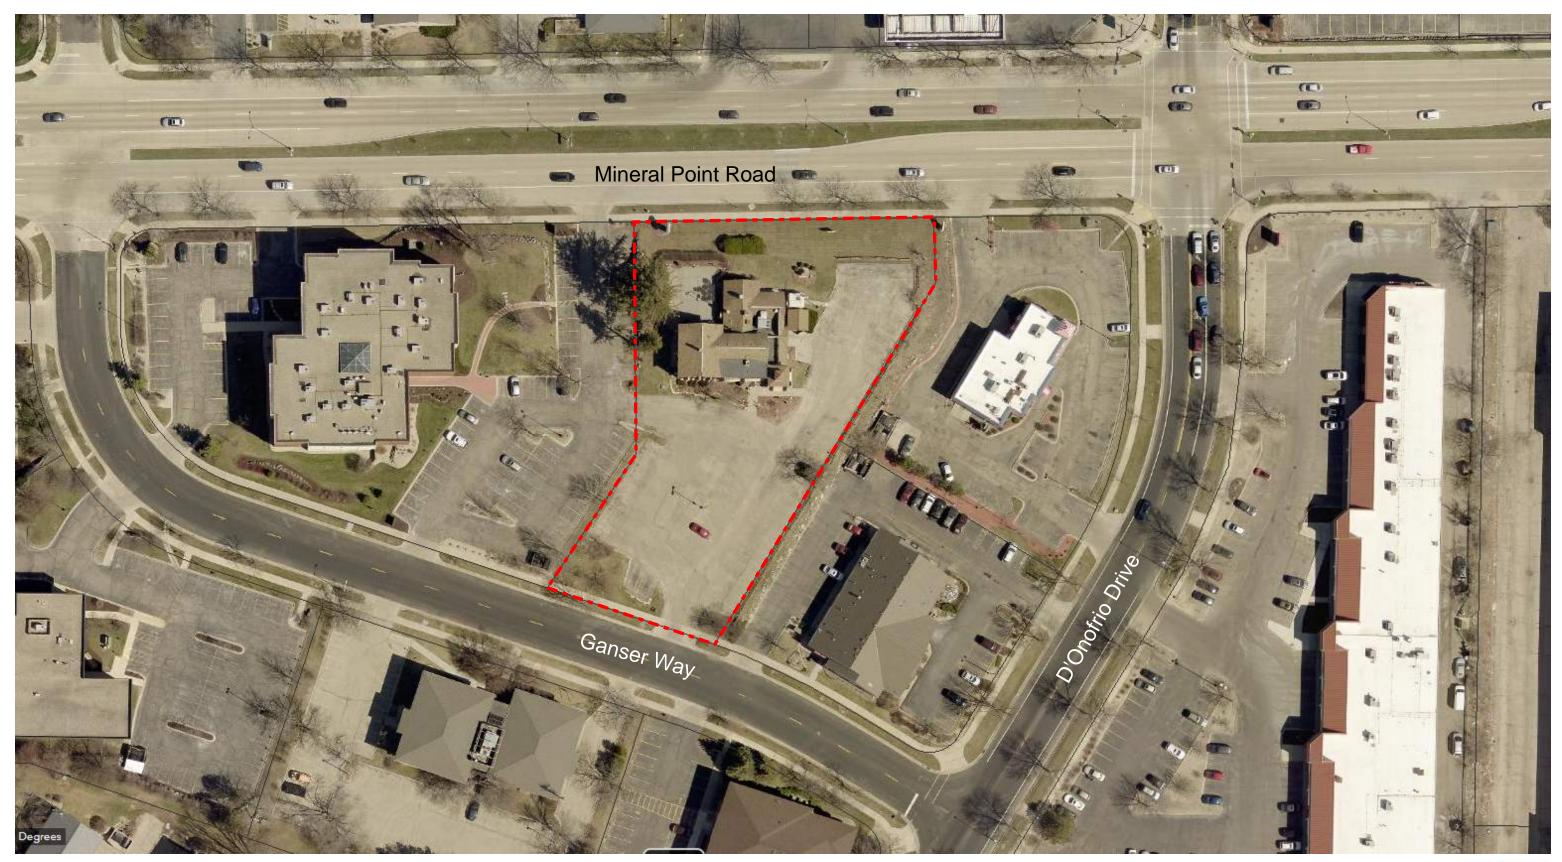

### 7601 Mineral Point Road



Locator Map 7601 Mineral Point Rd Madison, WI





#### CITY OF MADISON LANDSCAPE WORKSHEET

#### City of Madison, WI Landscape Worksheet Planned Development District

| DEVELOPED LOTS                             | SQUARE FEET |          | LANDSCAPE<br>POINTS REQ. |  |  |
|--------------------------------------------|-------------|----------|--------------------------|--|--|
| Total Developed Area                       |             |          |                          |  |  |
| 47,763 (lot) - 23,086 (building footprint) | 24,677      |          | 41                       |  |  |
| PLANT TYPE / ELEMENT                       | POINT VALUE | QUANTITY | TOTAL POINTS             |  |  |
| Overstory Deciduous                        | 35          | 4        | 14