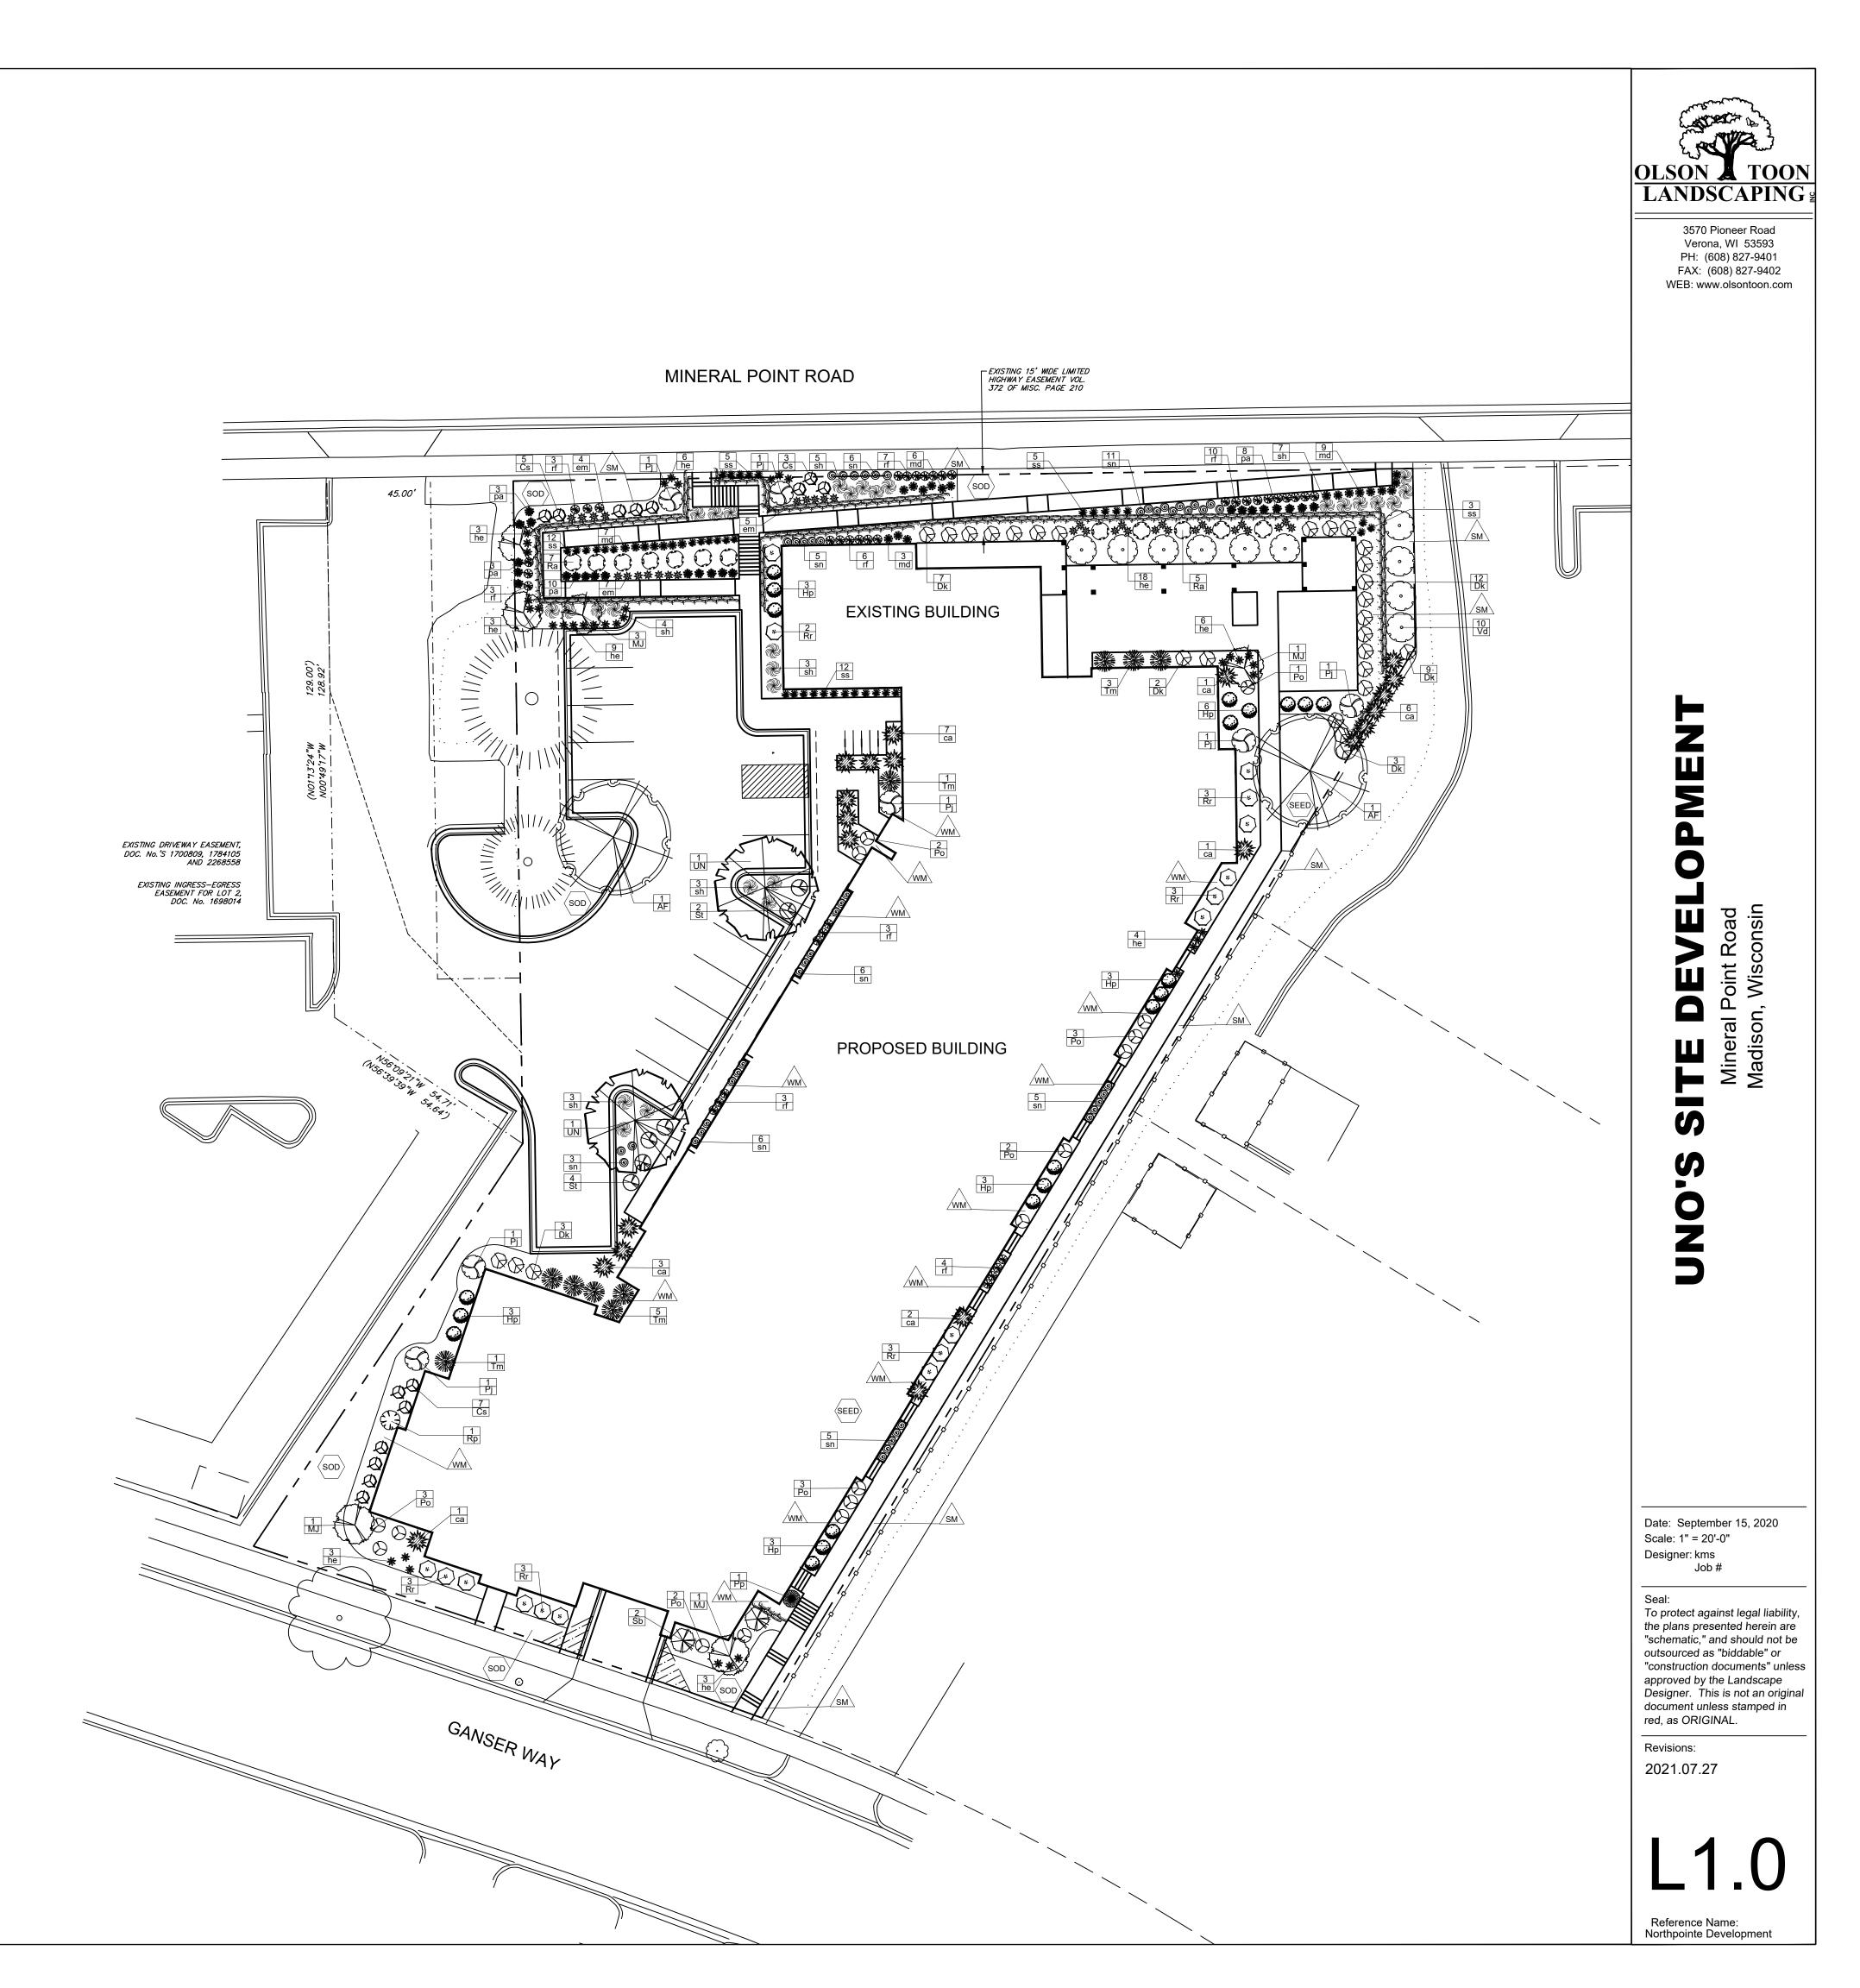

#### City of Madison, WI Landscape Worksheet Planned Development District

| DEVELOPED LOTS                             | SQUARE FEET |          | LANDSCAPE<br>POINTS REQ. |  |  |
|--------------------------------------------|-------------|----------|--------------------------|--|--|
| Total Developed Area                       |             |          |                          |  |  |
| 47,763 (lot) - 23,086 (building footprint) | 24,677      |          | 41                       |  |  |
| PLANT TYPE / ELEMENT                       | POINT VALUE | QUANTITY | TOTAL POINTS             |  |  |
| Overstory Deciduous                        | 35          | 4        | 140                      |  |  |
| Tall Evergreen Tree                        | 35          | 0        | 0                        |  |  |
| Ornamental Tree                            | 15          | 6        | 90                       |  |  |
| Upright Evergreen Shrub (i.e. arborvitae)  | 10          | 0        | 0                        |  |  |
| Shrub, deciduous                           | 3           | 130      | 390                      |  |  |
| Shrub, evergreen                           | 4           | 12       | 48                       |  |  |
| Ornamental Grasses/Perennials              | 2           | 292      | S84                      |  |  |
| Ornamental/Decorative Fencing or Wall      |             |          |                          |  |  |
| (4pts / 10LF)                              | 4           |          | 0                        |  |  |
| Existing Significant Specimen Tree         | 14          |          | 0                        |  |  |
| Landscape Furniture for public seating     |             |          |                          |  |  |
| and/or transit connections                 | s           |          | 0                        |  |  |

#### PLANT LIST

| KEY | SCIENTIFIC NAME                            | COMMON NAME                      | QTY | SIZE | ROOT  | STEM |
|-----|--------------------------------------------|----------------------------------|-----|------|-------|------|
|     | DECIDUOUS TREES                            |                                  |     |      |       |      |
| AF  | Acer x freemanii 'Jefersred'               | Autumn Blaze Maple               | 2   | 2"   | B&B   |      |
| UN  | Ulmus 'New Horizon'                        | New Horizon Elm                  | 2   | 2"   | B&B   |      |
|     | ORNAMENTAL TREES                           |                                  | 1   | 1    |       | 1    |
| MJ  | Malus 'Jewelcole'                          | Red Jewel Crabapple              | 6   | 2"   | B&B   |      |
|     | •                                          |                                  |     |      |       |      |
|     | EVERGREEN SHRUBS                           |                                  |     |      |       |      |
| Рр  | Picea pungens 'Glauca Globosa'             | Globe Blue Spruce                | 1   | #5   | Cont. |      |
| Rp  | Rhododendron'PJM'                          | PJM Rhododendron                 | 1   | #5   | Cont. |      |
| Tm  | Taxus x media 'Tauntonii'                  | Taunton Yew                      | 10  | #5   | Cont. |      |
|     |                                            |                                  | 1   | 1    | ı     |      |
|     | DECIDUOUS SHRUBS                           |                                  |     |      |       |      |
| Cs  | Clethra alnifolia 'Sixteen Candles'        | Sixteen Candles Summersweet      | 15  | #3   | Cont. |      |
| Dk  | Diervilla 'G2X885411'                      | Kodiak Red Bush Honeysuckle      | 24  | #3   | Cont. |      |
| Hp  | Hydrangea paniculata 'SMHPLQF'             | Little Quick Fire Hydrangea      | 21  | #3   | Cont. |      |
| Pj  | Physocarpus opulifolius 'Jefam'            | Amber Jubilee Ninebark           | 7   | #5   | Cont. |      |
| Po  | Physocarpus opulifolius 'SMPOTW'           | Tiny Wine Ninebark               | 16  | #5   | Cont. |      |
| Ra  | Rhus aromatica 'Gro-Low'                   | Gro-Low Sumac                    | 12  | #5   | Cont. |      |
| Rr  | Rosa rugosa 'Hansa'                        | Hansa Rose                       | 17  | #3   | Cont. |      |
| Sb  | Syringa 'SMSJBP7'                          | Dark Purple Bloomerang Lilac     | 2   | #3   | Cont. |      |
| St  | Spiraea betulifolia 'Tor Gold'             | Glow Girl Spirea                 | 6   | #3   | Cont. |      |
| Vd  | Viburnum dentatum                          | Arrowwood Viburnum               | 10  | #5   | Cont. |      |
|     | ORNAMENTAL GRASSES & PERENNIALS            |                                  |     |      |       |      |
| ca  | Calamagrostis x acutiflora 'Karl Foerster' | Karl Foerster Feather Reed Grass | 21  | #1   | Cont. |      |
| em  | Echinacea 'Magnus'                         | Magnus Coneflower                | 16  | #1   | Cont. |      |
| he  | Hemerocallis 'Going Bananas'               | Going Bananas Daylily            | 55  | #1   | Cont. |      |
| md  | Monarda didyma 'Raspberry Wine'            | Raspberry Wine Beebalm           | 25  | #1   | Cont. |      |
| ра  | Perovskia atriplicifolia                   | Russian Sage                     | 24  | #1   | Cont. |      |
| rf  | Rudbeckia fulgida 'Goldsturm'              | Goldsturm Black Eyed Susan       | 39  | #1   | Cont. |      |
| sh  | Sporobolus heterolepis 'Tara'              | Dwarf Prairie Dropseed           | 28  | #1   | Cont. |      |
| sn  | Salvia nemorosa 'Caradonna'                | Caradonna Salvia                 | 47  | #1   | Cont. |      |
| SS  | Schizachyrium scoparium 'Prairie Blues'    | Prairie Blues Little Bluestem    | 37  | #1   | Cont. |      |

#### SM Capitol Washed Stone / Vinyl Edging

WM Brown Dyed Wood Mulch / Vinyl Edging

D Premium Kentucky Bluegrass sod

Premium sunny seed blend with straw mat. (Class 1 Type B single net)

Limestone Boulder Wall

#### LANDSCAPE NOTES:

- Please refer to Grading & Erosion Control Plan for final contour information.
- Individual tree and shrub groupings in lawn areas to receive wood mulch rings with shovel cut edge.
- Add street trees per the direction of the City Forester.
- Vinyl edge is Dimex EdgePro polyvinyl edging or equivalent