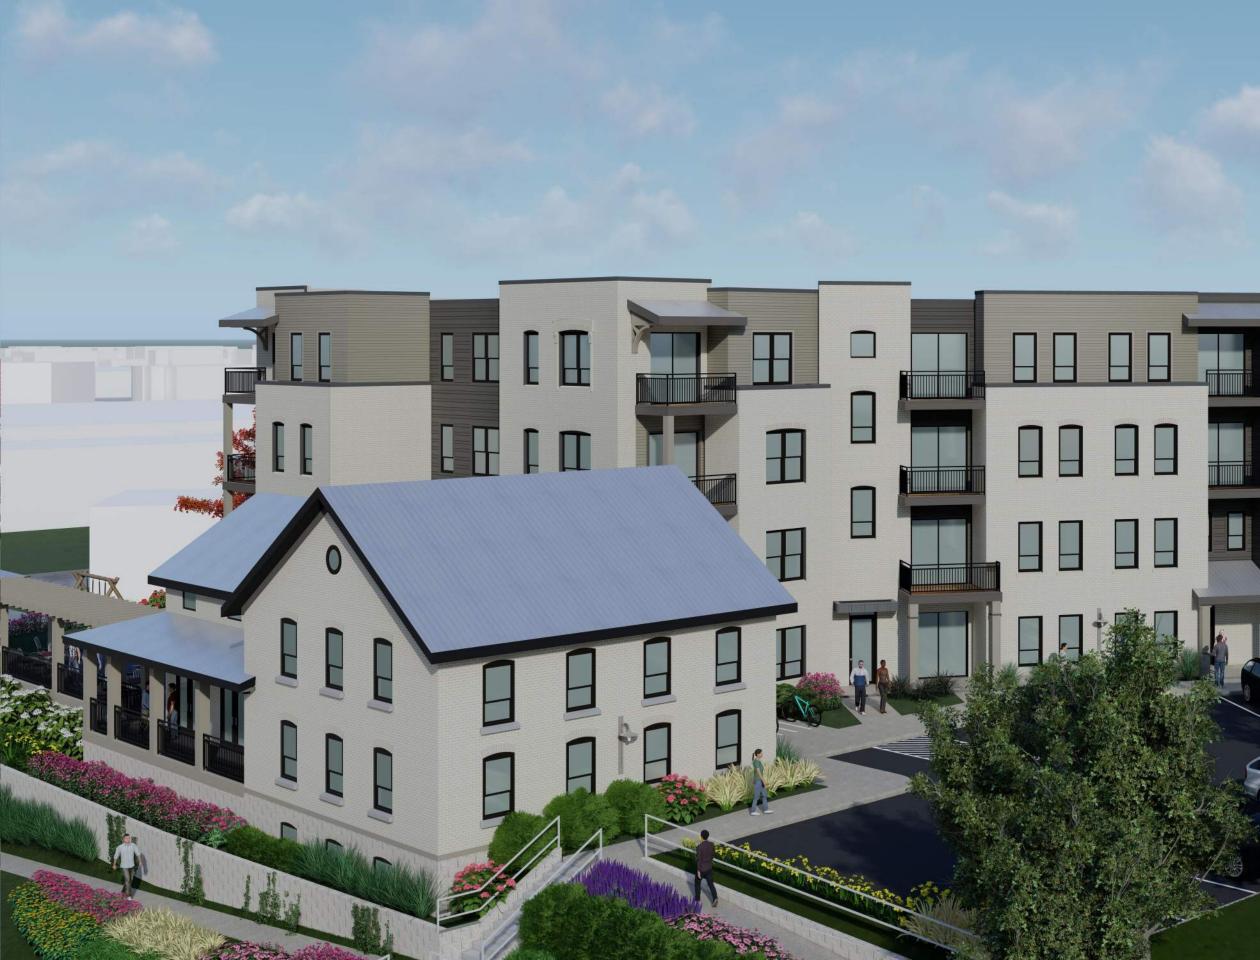

edge of a tree trunk. If excavation within 5 feet of any tree is necessary, contractor shall contact City Forestry (266-4816) prior to excavation to assess the impact to the tree and root system. Tree pruning shall be coordinated with City Forestry prior to the start of construction. Tree protection specifications can be found in section 107.13 of *City of Madison Standard Specifications for Public Works Construction* - http://www.cityofmadison.com/business/pw/documents/StdSpecs/2013/Part1.pdf. Any tree removals that are required for construction after the development plan is approved will require at least a 72 hour wait period before a tree removal permit can be issued by Forestry, to notify the Alder of the change in the tree plan.







S. S. S. S. Ward Mit

and a state of a state





> 7601 Mineral Pt Rd Madison, WI 53719









# Current Design







# Current Design







# Current Design







# Current Design









**BRICK VENEER** 

**COMPOSITE SIDING #1** 



#### **METAL FLASHINGS**



COMPOSITE SIDING #2

**MATERIAL BOARD** NORTHPOINTE UNO'S SITE 7601 MINERAL POINT ROAD MADISON,WI July 28, 2021





7601 Mineral Pt Rd Madison, WI 53719



water and a state



7601 Mineral Pt Rd Madison, WI 53719

+









> 7601 Mineral Pt Rd Madison, WI 53719