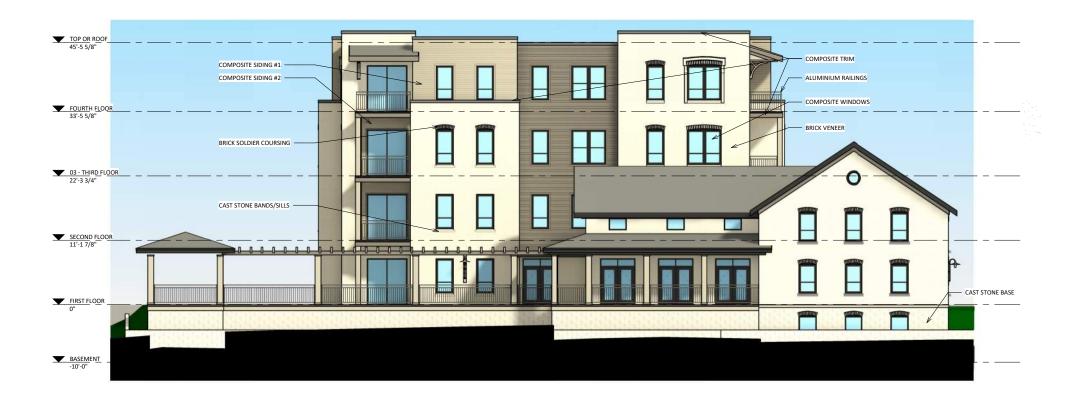

tion to assess the impact to the tree and root system. Tree pruning shall be coordinated with City Forestry prior to the start of construction. Tree protection specifications can be found in section 107.13 of *City of Madison Standard Specifications for Public Works Construction* - http://www.cityofmadison.com/business/pw/documents/StdSpecs/2013/Part1.pdf. Any tree removals that are required for construction after the development plan is approved will require at least a 72 hour wait period before a tree removal permit can be issued by Forestry, to notify the Alder of the change in the tree plan.







S. S. S. S. Ward Mit

and a state of a state





> 7601 Mineral Pt Rd Madison, WI 53719









# Current Design







# Current Design







# Current Design







# Current Design









**BRICK VENEER** 

**COMPOSITE SIDING #1** 



#### **METAL FLASHINGS**



COMPOSITE SIDING #2

**MATERIAL BOARD** NORTHPOINTE UNO'S SITE 7601 MINERAL POINT ROAD MADISON,WI July 28, 2021





7601 Mineral Pt Rd Madison, WI 53719



water and a state



7601 Mineral Pt Rd Madison, WI 53719

+









> 7601 Mineral Pt Rd Madison, WI 53719