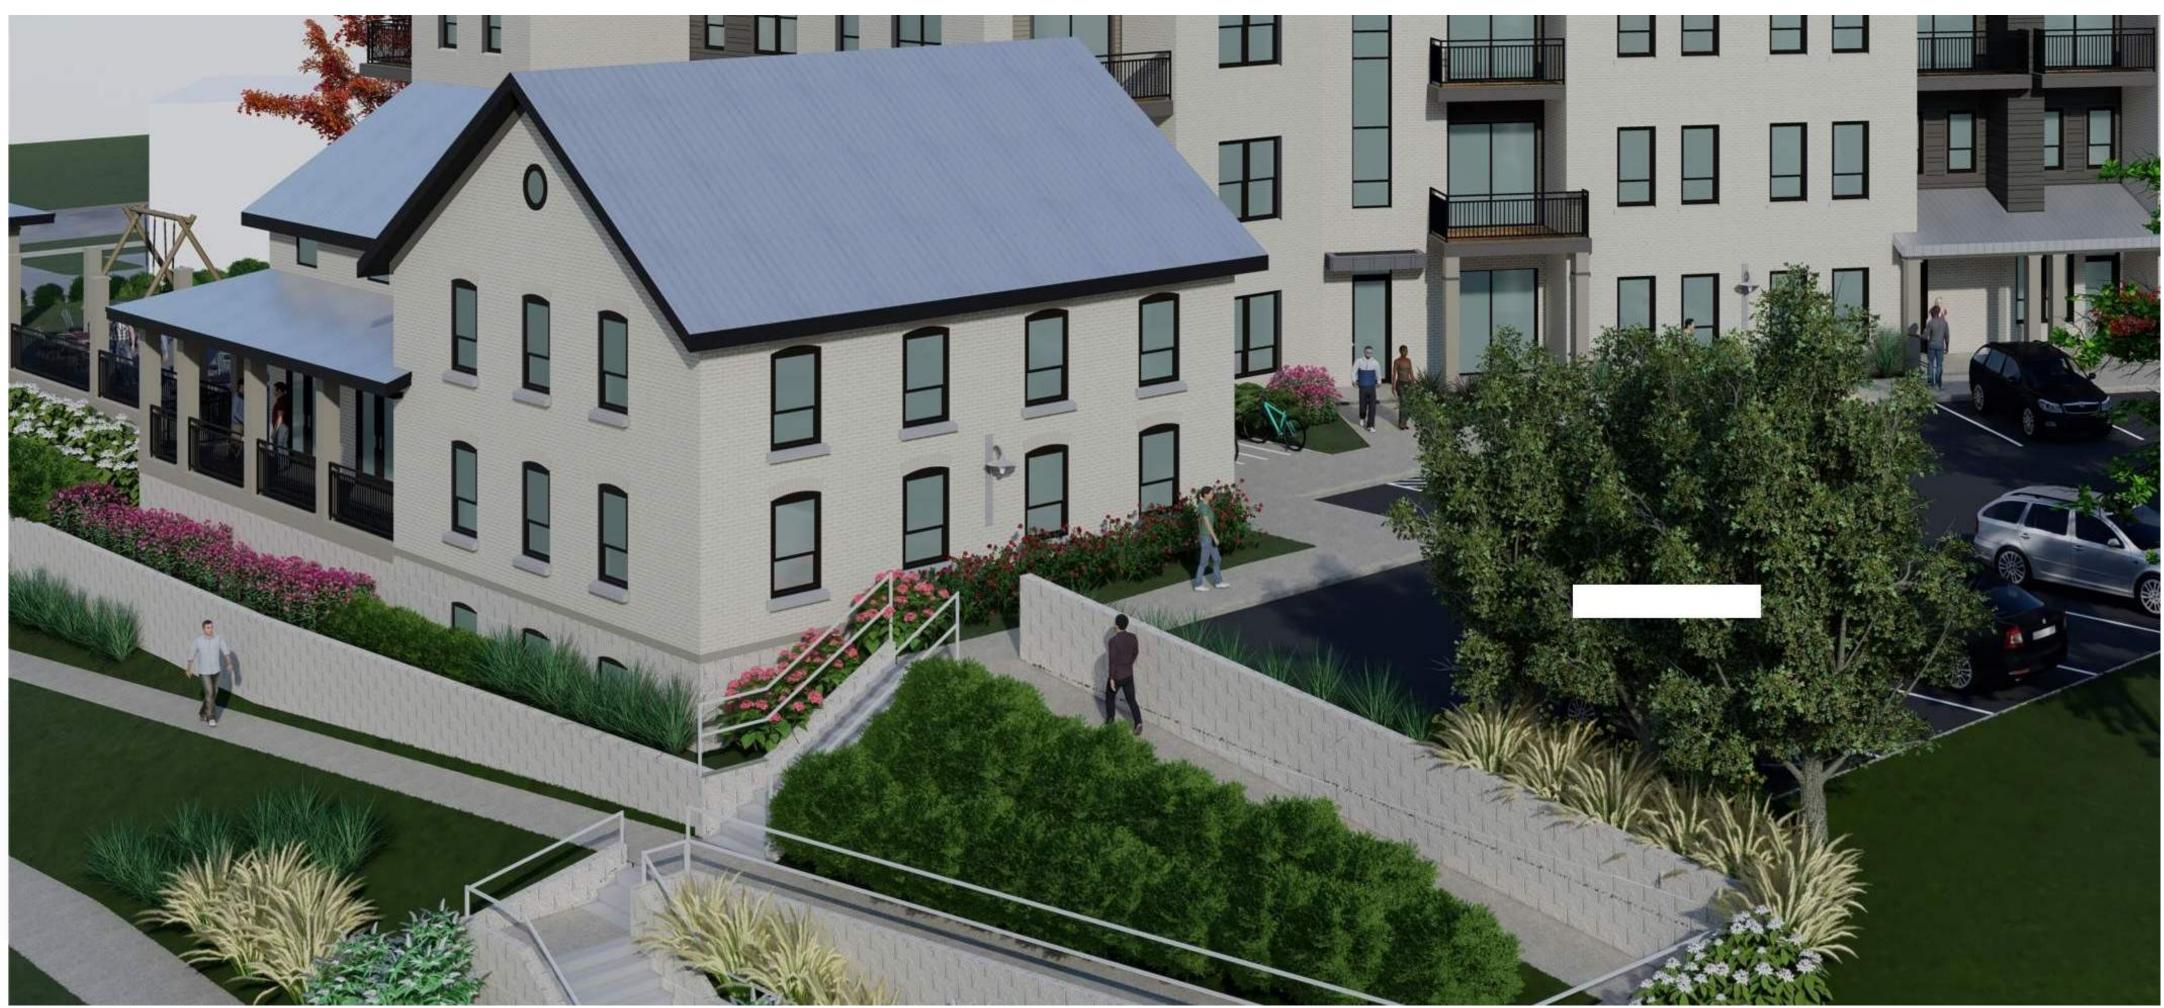

66-4816) prior to excavation to assess the impact to the tree and root system. Tree pruning shall be coordinated with City Forestry prior to the start of construction. Tree protection specifications can be found in section 107.13 of *City of Madison Standard Specifications for Public Works Construction* - http://www.cityofmadison.com/business/pw/documents/StdSpecs/2013/Part1.pdf. Any tree removals that are required for construction after the development plan is approved will require at least a 72 hour wait period before a tree removal permit can be issued by Forestry, to notify the Alder of the change in the tree plan.







S. S. S. S. Ward Mit

and a state of a state





> 7601 Mineral Pt Rd Madison, WI 53719









# Current Design







# Current Design







# Current Design







# Current Design









**BRICK VENEER** 

**COMPOSITE SIDING #1** 



#### **METAL FLASHINGS**



COMPOSITE SIDING #2

**MATERIAL BOARD** NORTHPOINTE UNO'S SITE 7601 MINERAL POINT ROAD MADISON,WI July 28, 2021





7601 Mineral Pt Rd Madison, WI 53719



water and a state



7601 Mineral Pt Rd Madison, WI 53719

+









> 7601 Mineral Pt Rd Madison, WI 53719