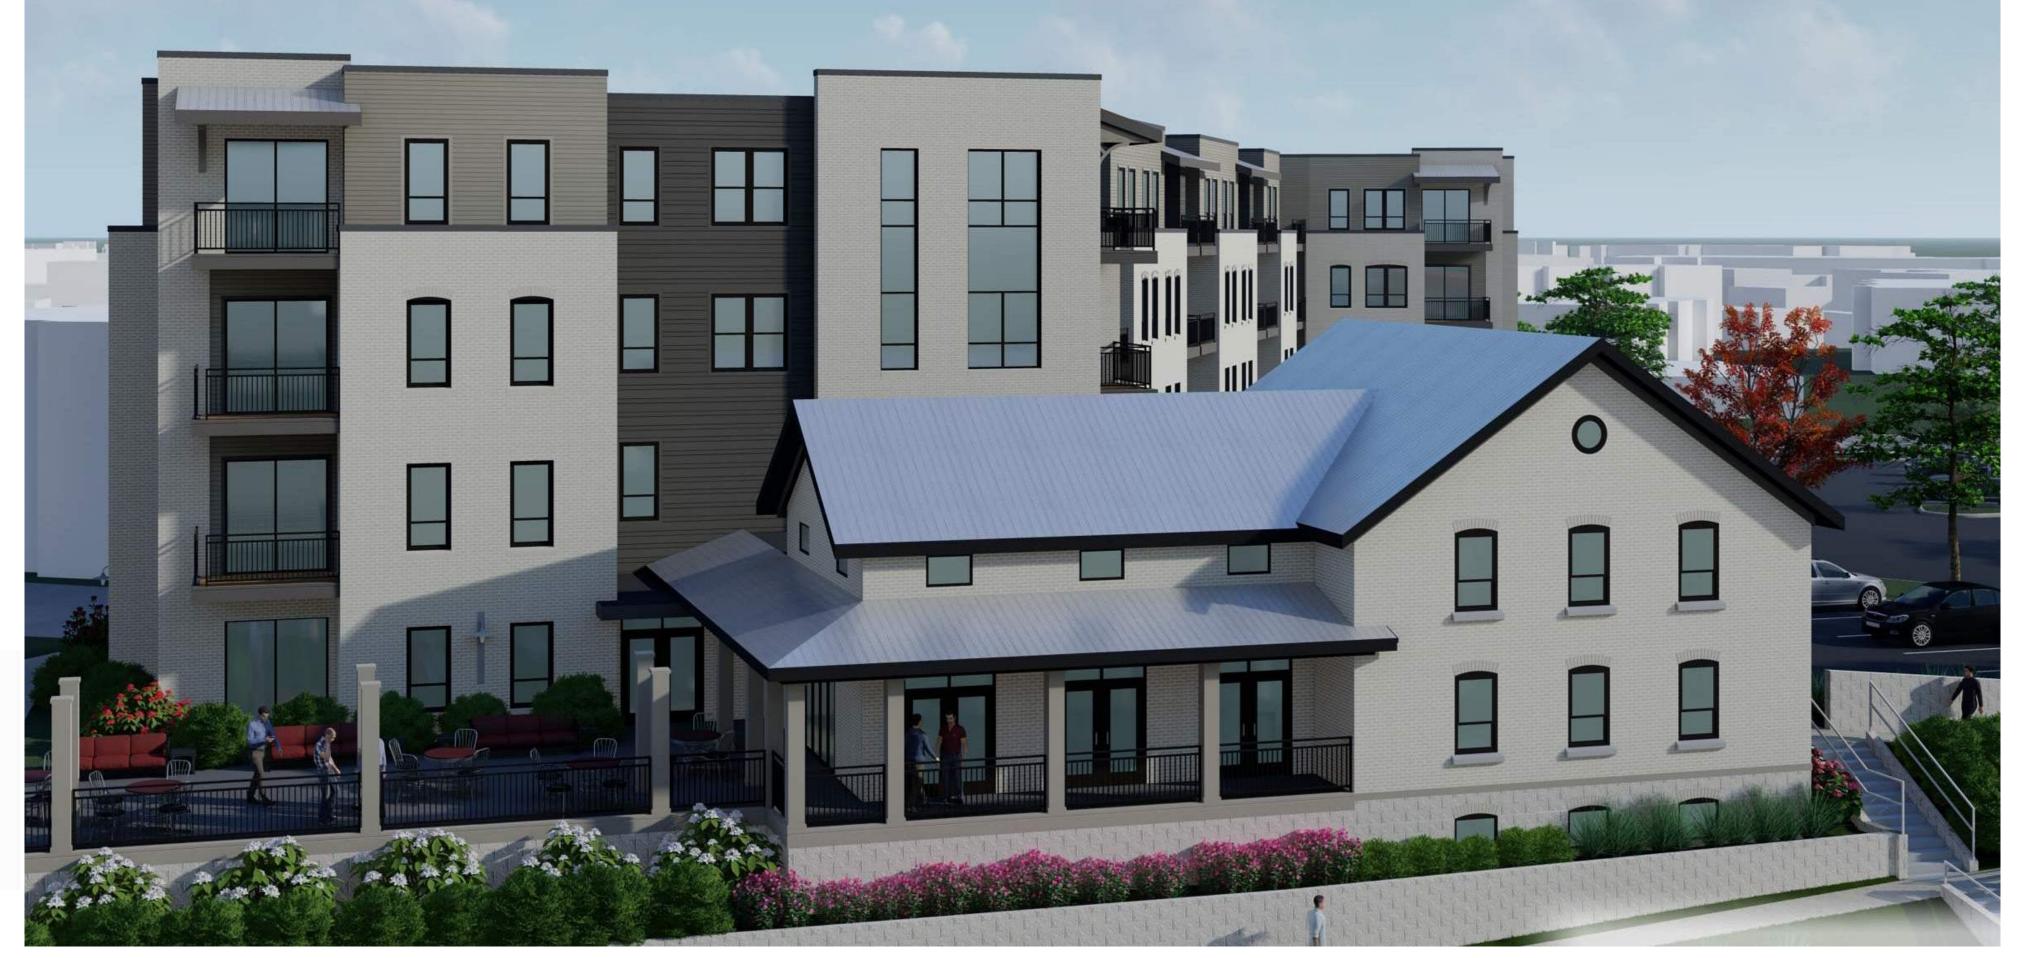

feet of any tree is necessary, contractor shall contact City Forestry (266-4816) prior to excavation to assess the impact to the tree and root system. Tree pruning shall be coordinated with City Forestry prior to the start of construction. Tree protection specifications can be found in section 107.13 of *City of Madison Standard Specifications for Public Works Construction* - http://www.cityofmadison.com/business/pw/documents/StdSpecs/2013/Part1.pdf. Any tree removals that are required for construction after the development plan is approved will require at least a 72 hour wait period before a tree removal permit can be issued by Forestry, to notify the Alder of the change in the tree plan.







S. S. S. S. Ward Mit

and a state of a state





> 7601 Mineral Pt Rd Madison, WI 53719









# Current Design







# Current Design







# Current Design







# Current Design









**BRICK VENEER** 

**COMPOSITE SIDING #1** 



#### **METAL FLASHINGS**



COMPOSITE SIDING #2

**MATERIAL BOARD** NORTHPOINTE UNO'S SITE 7601 MINERAL POINT ROAD MADISON,WI July 28, 2021





7601 Mineral Pt Rd Madison, WI 53719



water and a state



7601 Mineral Pt Rd Madison, WI 53719

+









> 7601 Mineral Pt Rd Madison, WI 53719