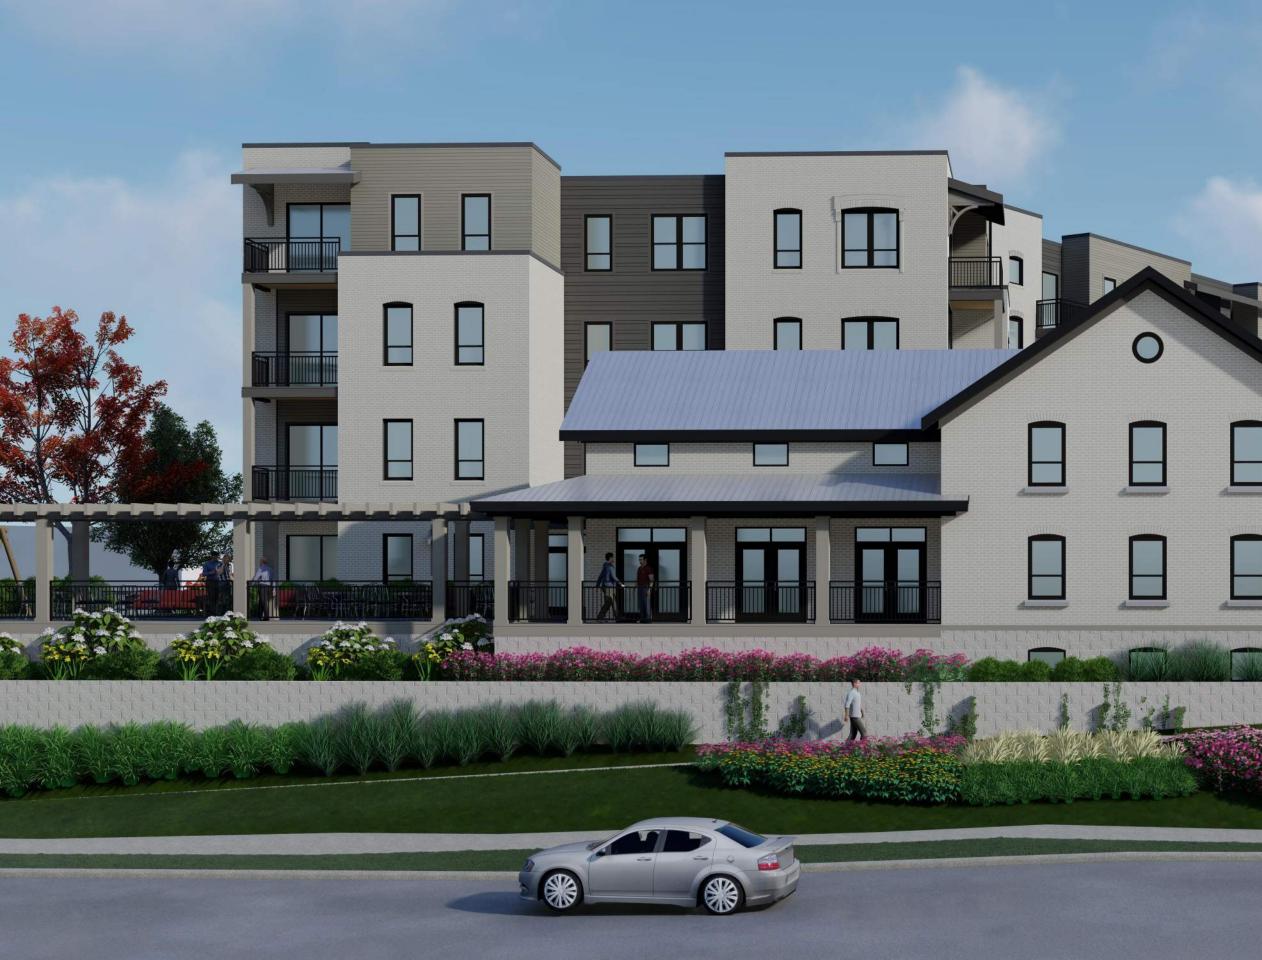

cavation is permitted within 5 feet of the outside edge of a tree trunk. If excavation within 5 feet of any tree is necessary, contractor shall contact City Forestry (266-4816) prior to excavation to assess the impact to the tree and root system. Tree pruning shall be coordinated with City Forestry prior to the start of construction. Tree protection specifications can be found in section 107.13 of *City of Madison Standard Specifications for Public Works Construction* - http://www.cityofmadison.com/business/pw/documents/StdSpecs/2013/Part1.pdf. Any tree removals that are required for construction after the development plan is approved will require at least a 72 hour wait period before a tree removal permit can be issued by Forestry, to notify the Alder of the change in the tree plan.







S. S. S. S. Ward Mit

and a state of a state





> 7601 Mineral Pt Rd Madison, WI 53719









# Current Design







# Current Design







# Current Design







# Current Design









**BRICK VENEER** 

**COMPOSITE SIDING #1** 



#### **METAL FLASHINGS**



COMPOSITE SIDING #2

**MATERIAL BOARD** NORTHPOINTE UNO'S SITE 7601 MINERAL POINT ROAD MADISON,WI July 28, 2021





7601 Mineral Pt Rd Madison, WI 53719



water and a state



7601 Mineral Pt Rd Madison, WI 53719

+









> 7601 Mineral Pt Rd Madison, WI 53719