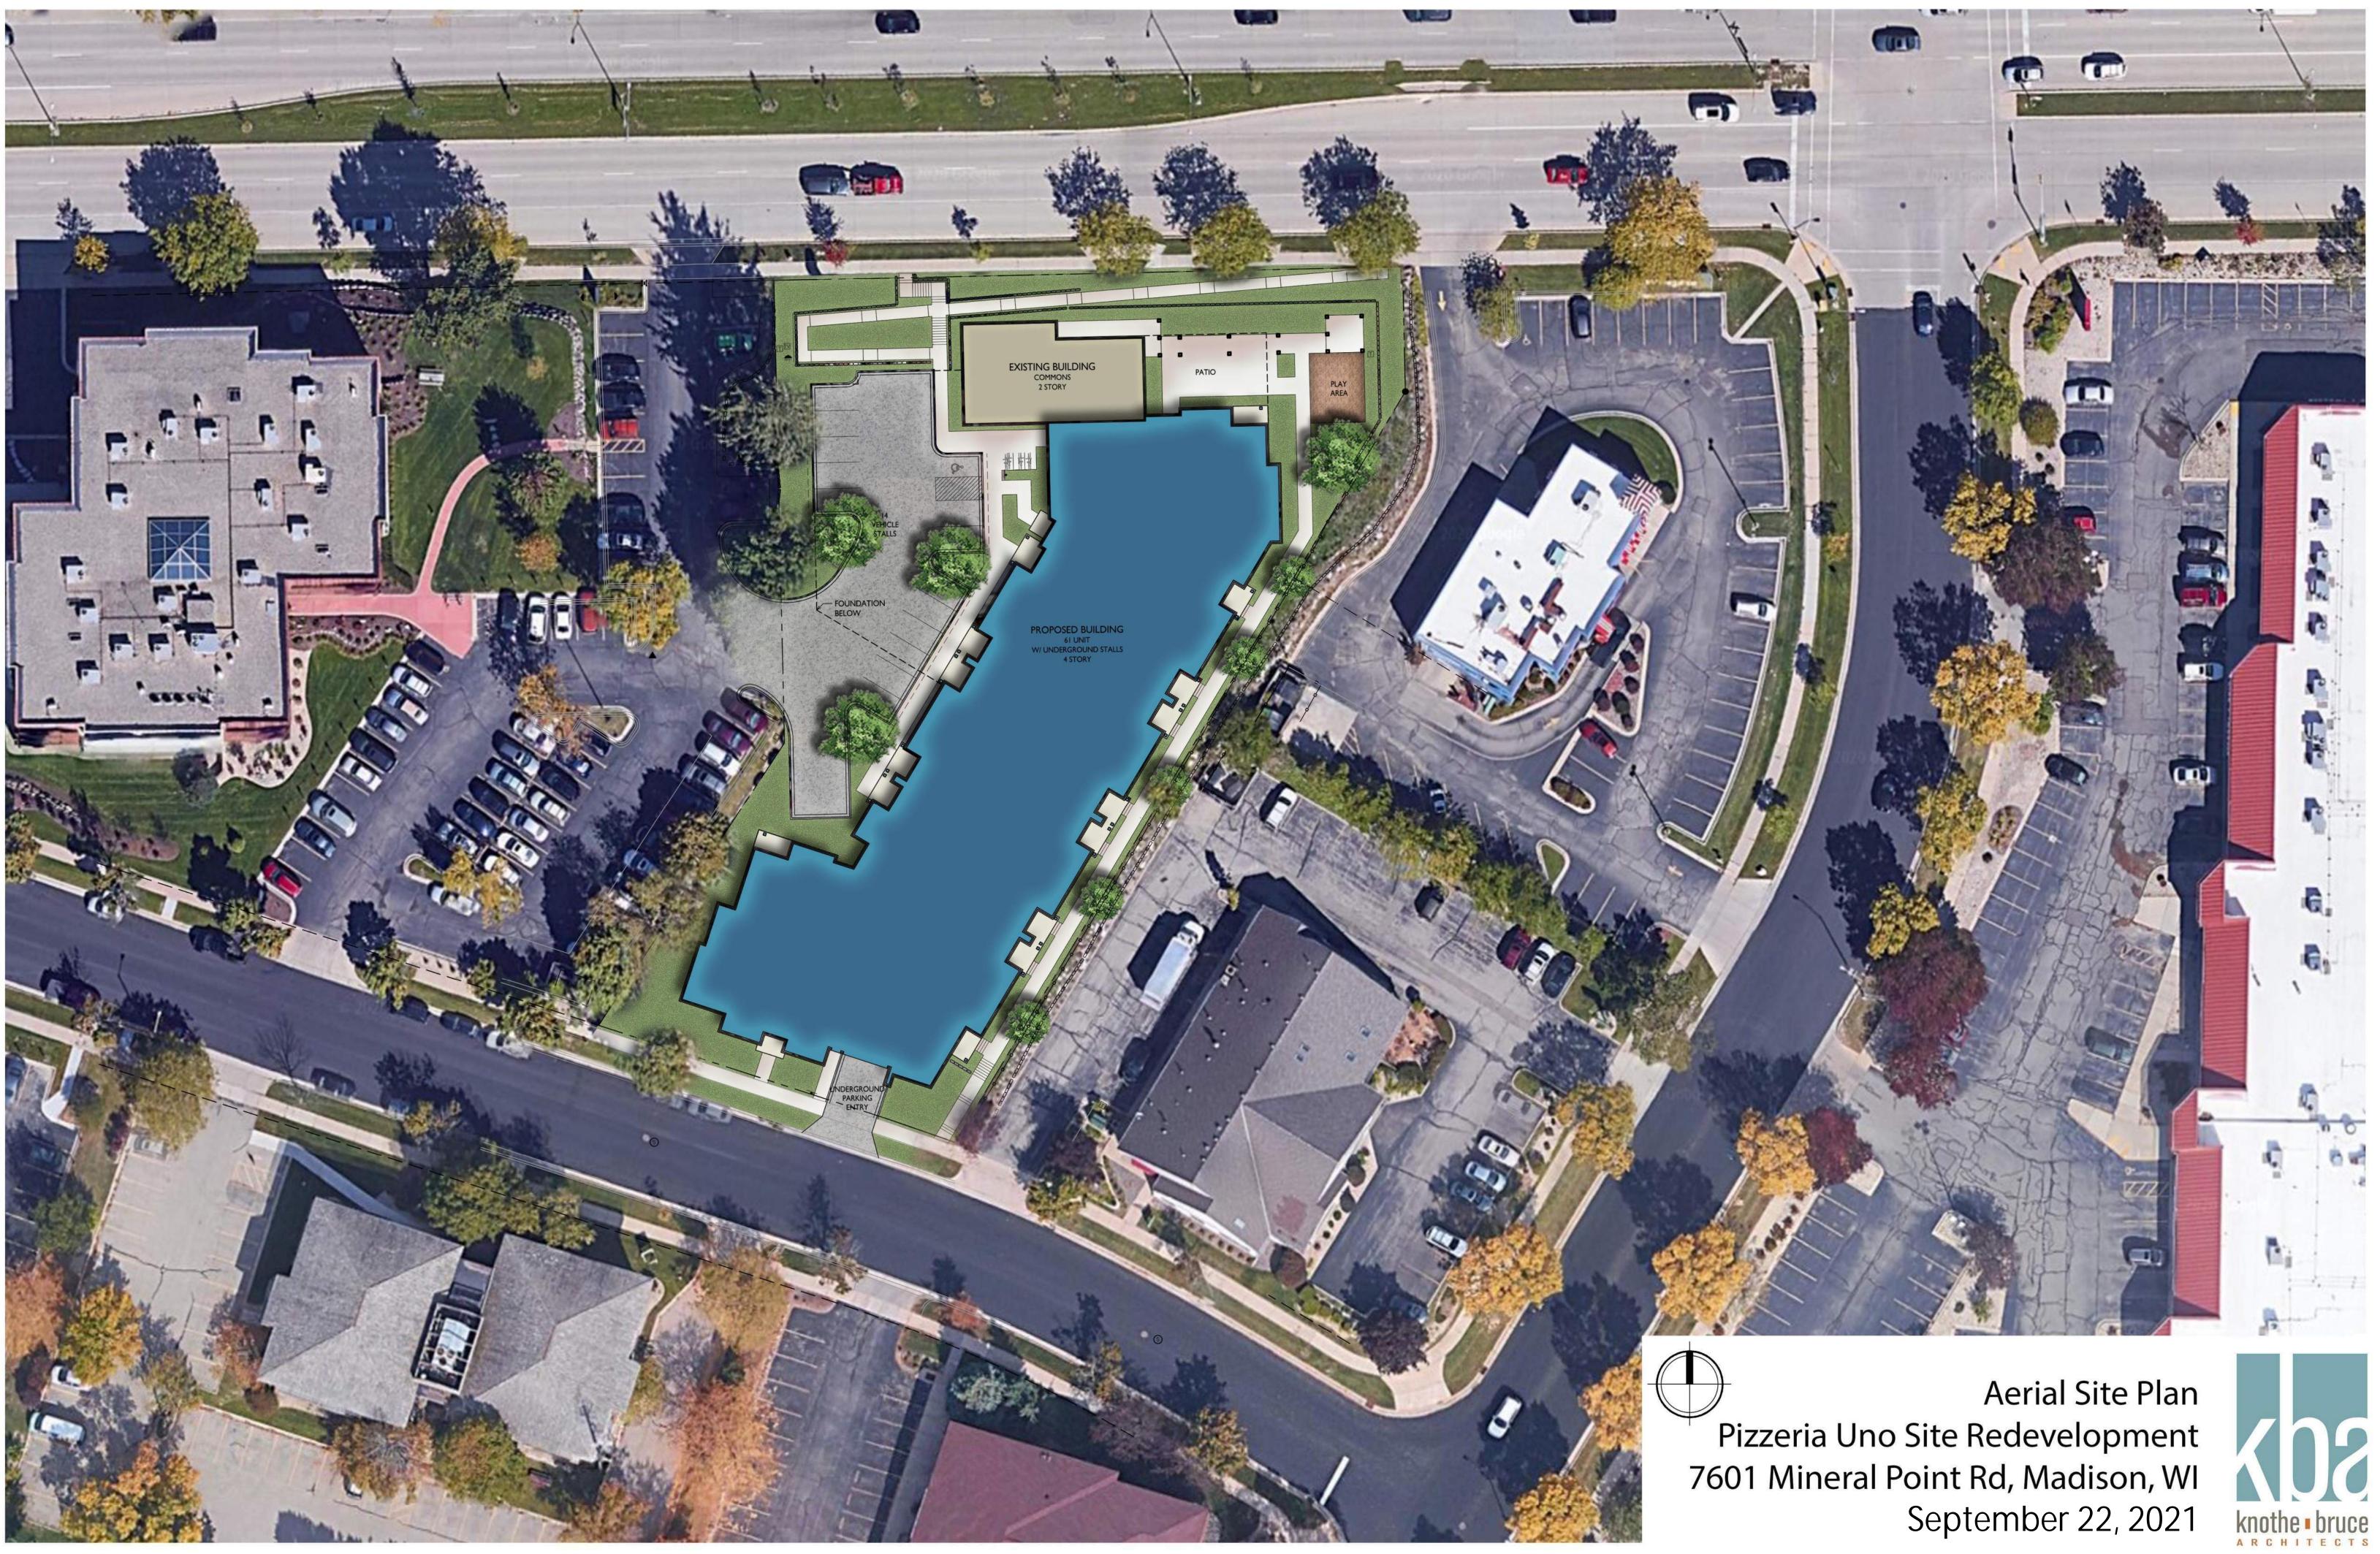

### 7601 Mineral Point Road



Locator Map 7601 Mineral Point Rd Madison, WI





#### CITY OF MADISON LANDSCAPE WORKSHEET

#### City of Madison, WI Landscape Worksheet Planned Development District

| DEVELOPED LOTS                             | SQUARE FEET |          | LANDSCAPE<br>POINTS REQ. |  |  |
|--------------------------------------------|-------------|----------|--------------------------|--|--|
| Total Developed Area                       |             |          |                          |  |  |
| 47,763 (lot) - 23,086 (building footprint) | 24,677      |          | 41                       |  |  |
| PLANT TYPE / ELEMENT                       | POINT VALUE | QUANTITY | TOTAL POINTS             |  |  |
| Overstory Deciduous                        | 35          | 4        | 140                      |  |  |
| Tall Evergreen Tree                        | 35