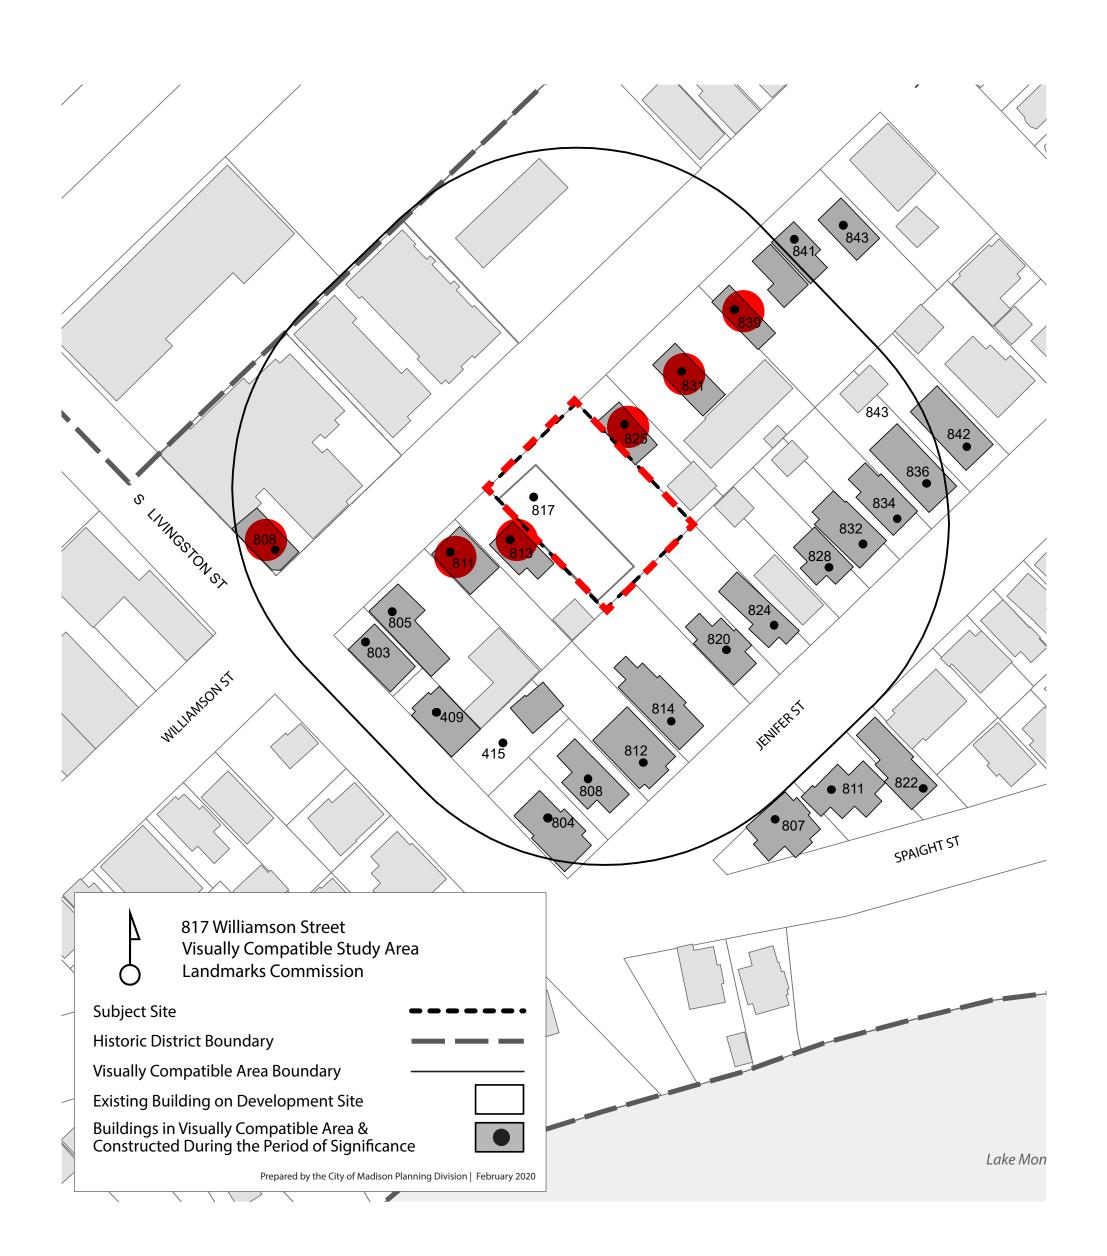

839 831 825

817-821(project site) Williamson St.

813

across the street from proposed project Williamson St.

808

Intersection of Williamson St. & S. Livingston St. looking East