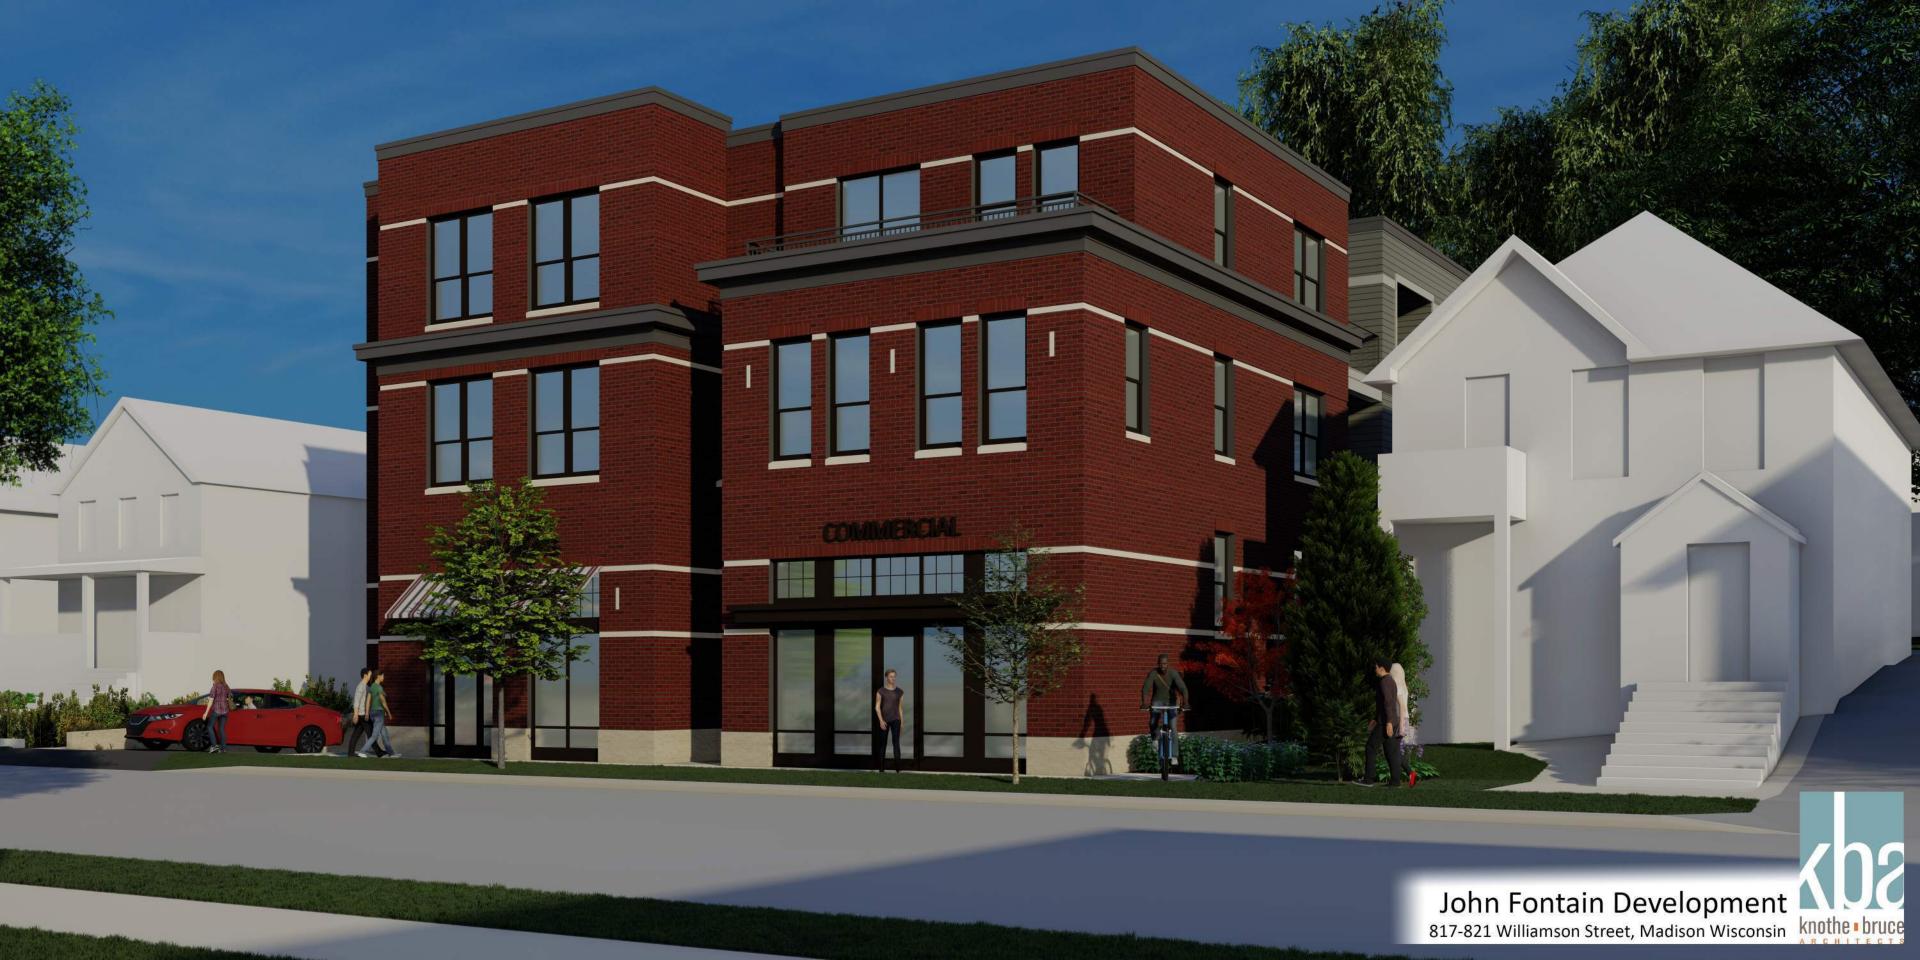

KEY PLAN

ISSUED
Issued for Landmarks - August 04, 2020

John Fontain
Development

817-821 Williamson
Street, Madison
Wisconsin

SHEET TITLE
EXTERIOR
ELEVATIONS -

SHEET NUMBER

COLORED

A-2.3

John Fontain
Development

817-821 Williamson
Street, Madison
Wisconsin
SHEET TITLE
EXTERIOR

ELEVATIONS -COLORED

SHEET NUMBER

A-2.4

PROJECT NUMBER 2003
© Knothe & Bruce Architects, LLC

Issued for Land Use Submittal - May 6, 2020 Issued for Landmarks - August 04, 2020 Issued for Land Use Submittal - August 17, 2020