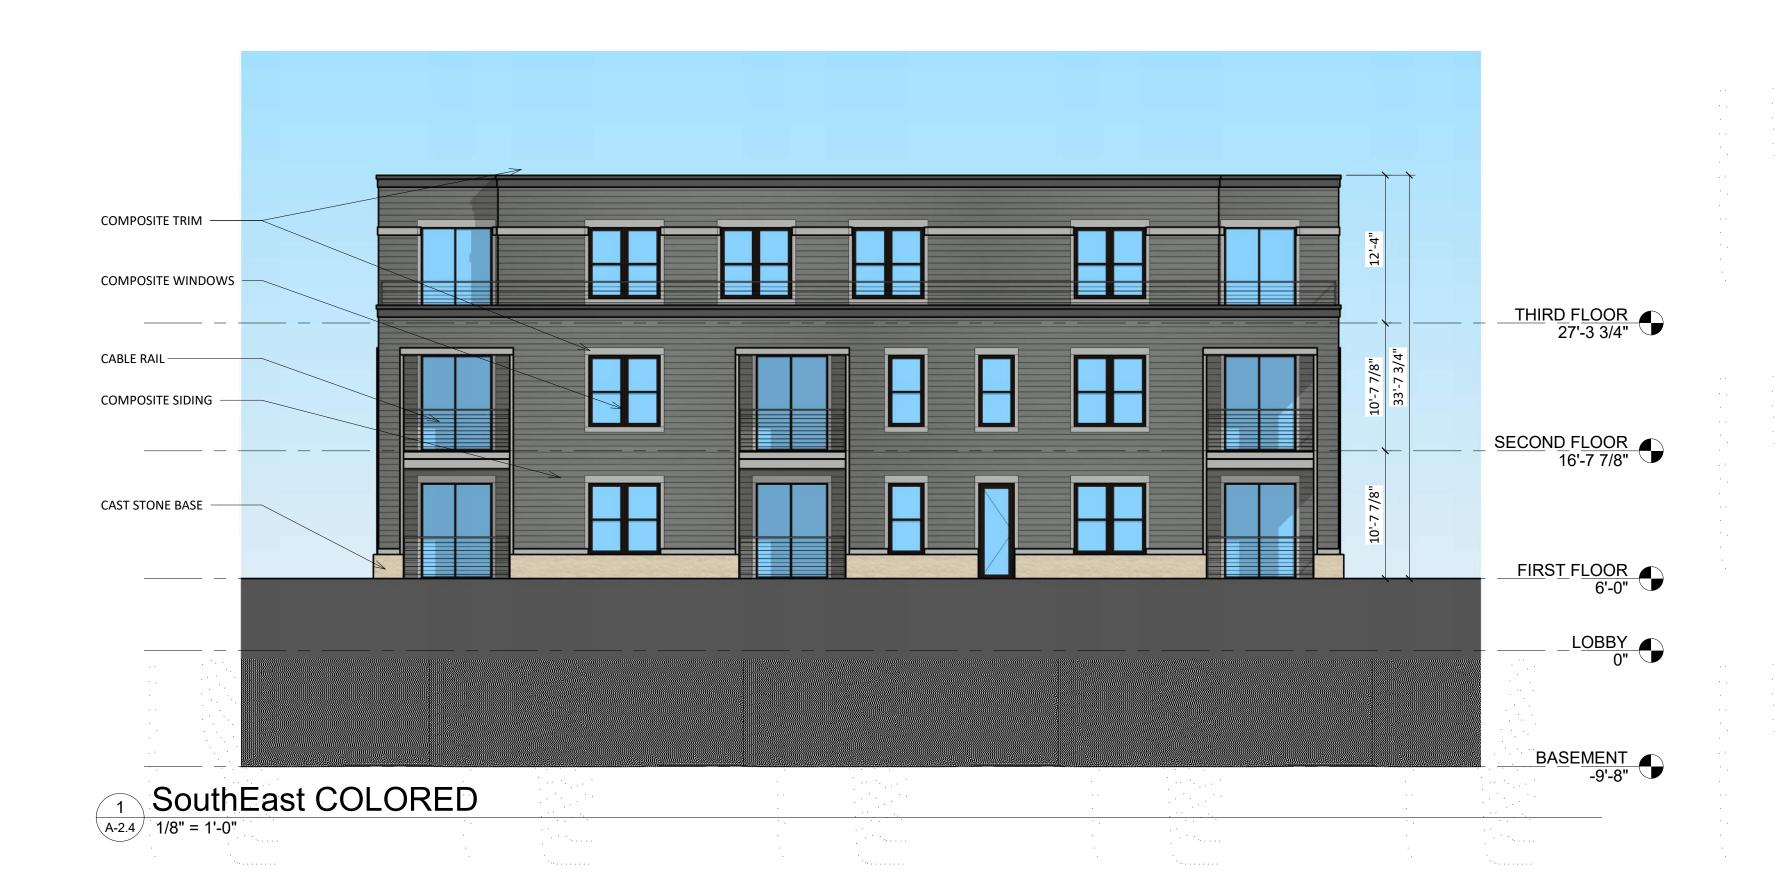

KEY PLAN

ISSUED
Issued for Landmarks - August 04, 2020

John Fontain
Development

817-821 Williamson
Street, Madison
Wisconsin

SHEET TITLE
EXTERIOR
ELEVATIONS -

SHEET NUMBER

COLORED

A-2.3

John Fontain
Development

817-821 Williamson
Street, Madison
Wisconsin
SHEET TITLE
EXTERIOR

ELEVATIONS -COLORED

SHEET NUMBER

A-2.4

PROJECT NUMBER 2003
© Knothe & Bruce Architects, LLC

Issued for Land Use Submittal - May 6, 2020 Issued for Landmarks - August 04, 2020 Issued for Land Use Submittal - August 17, 2020