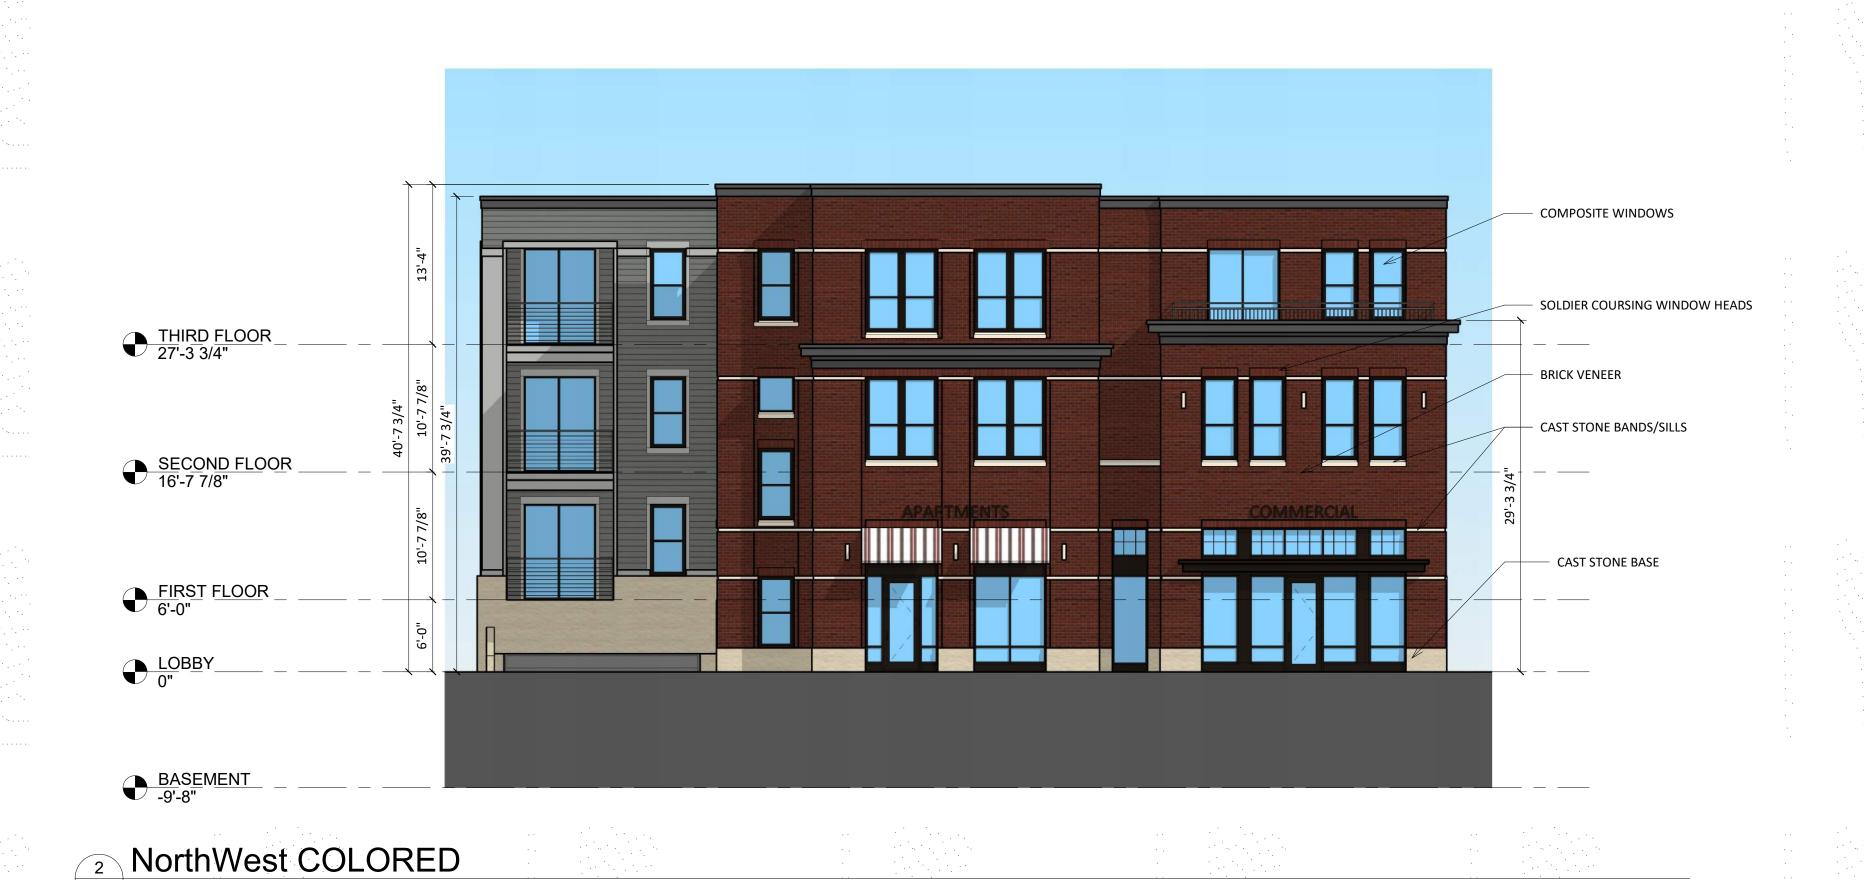

KEY PLAN

ISSUED
Issued for Landmarks - August 04, 2020

John Fontain
Development

817-821 Williamson
Street, Madison
Wisconsin

SHEET TITLE
EXTERIOR
ELEVATIONS -

SHEET NUMBER

COLORED

A-2.3

John Fontain
Development

817-821 Williamson
Street, Madison
Wisconsin
SHEET TITLE
EXTERIOR

ELEVATIONS -COLORED

SHEET NUMBER

A-2.4

PROJECT NUMBER 2003
© Knothe & Bruce Architects, LLC

Issued for Land Use Submittal - May 6, 2020 Issued for Landmarks - August 04, 2020 Issued for Land Use Submittal - August 17, 2020