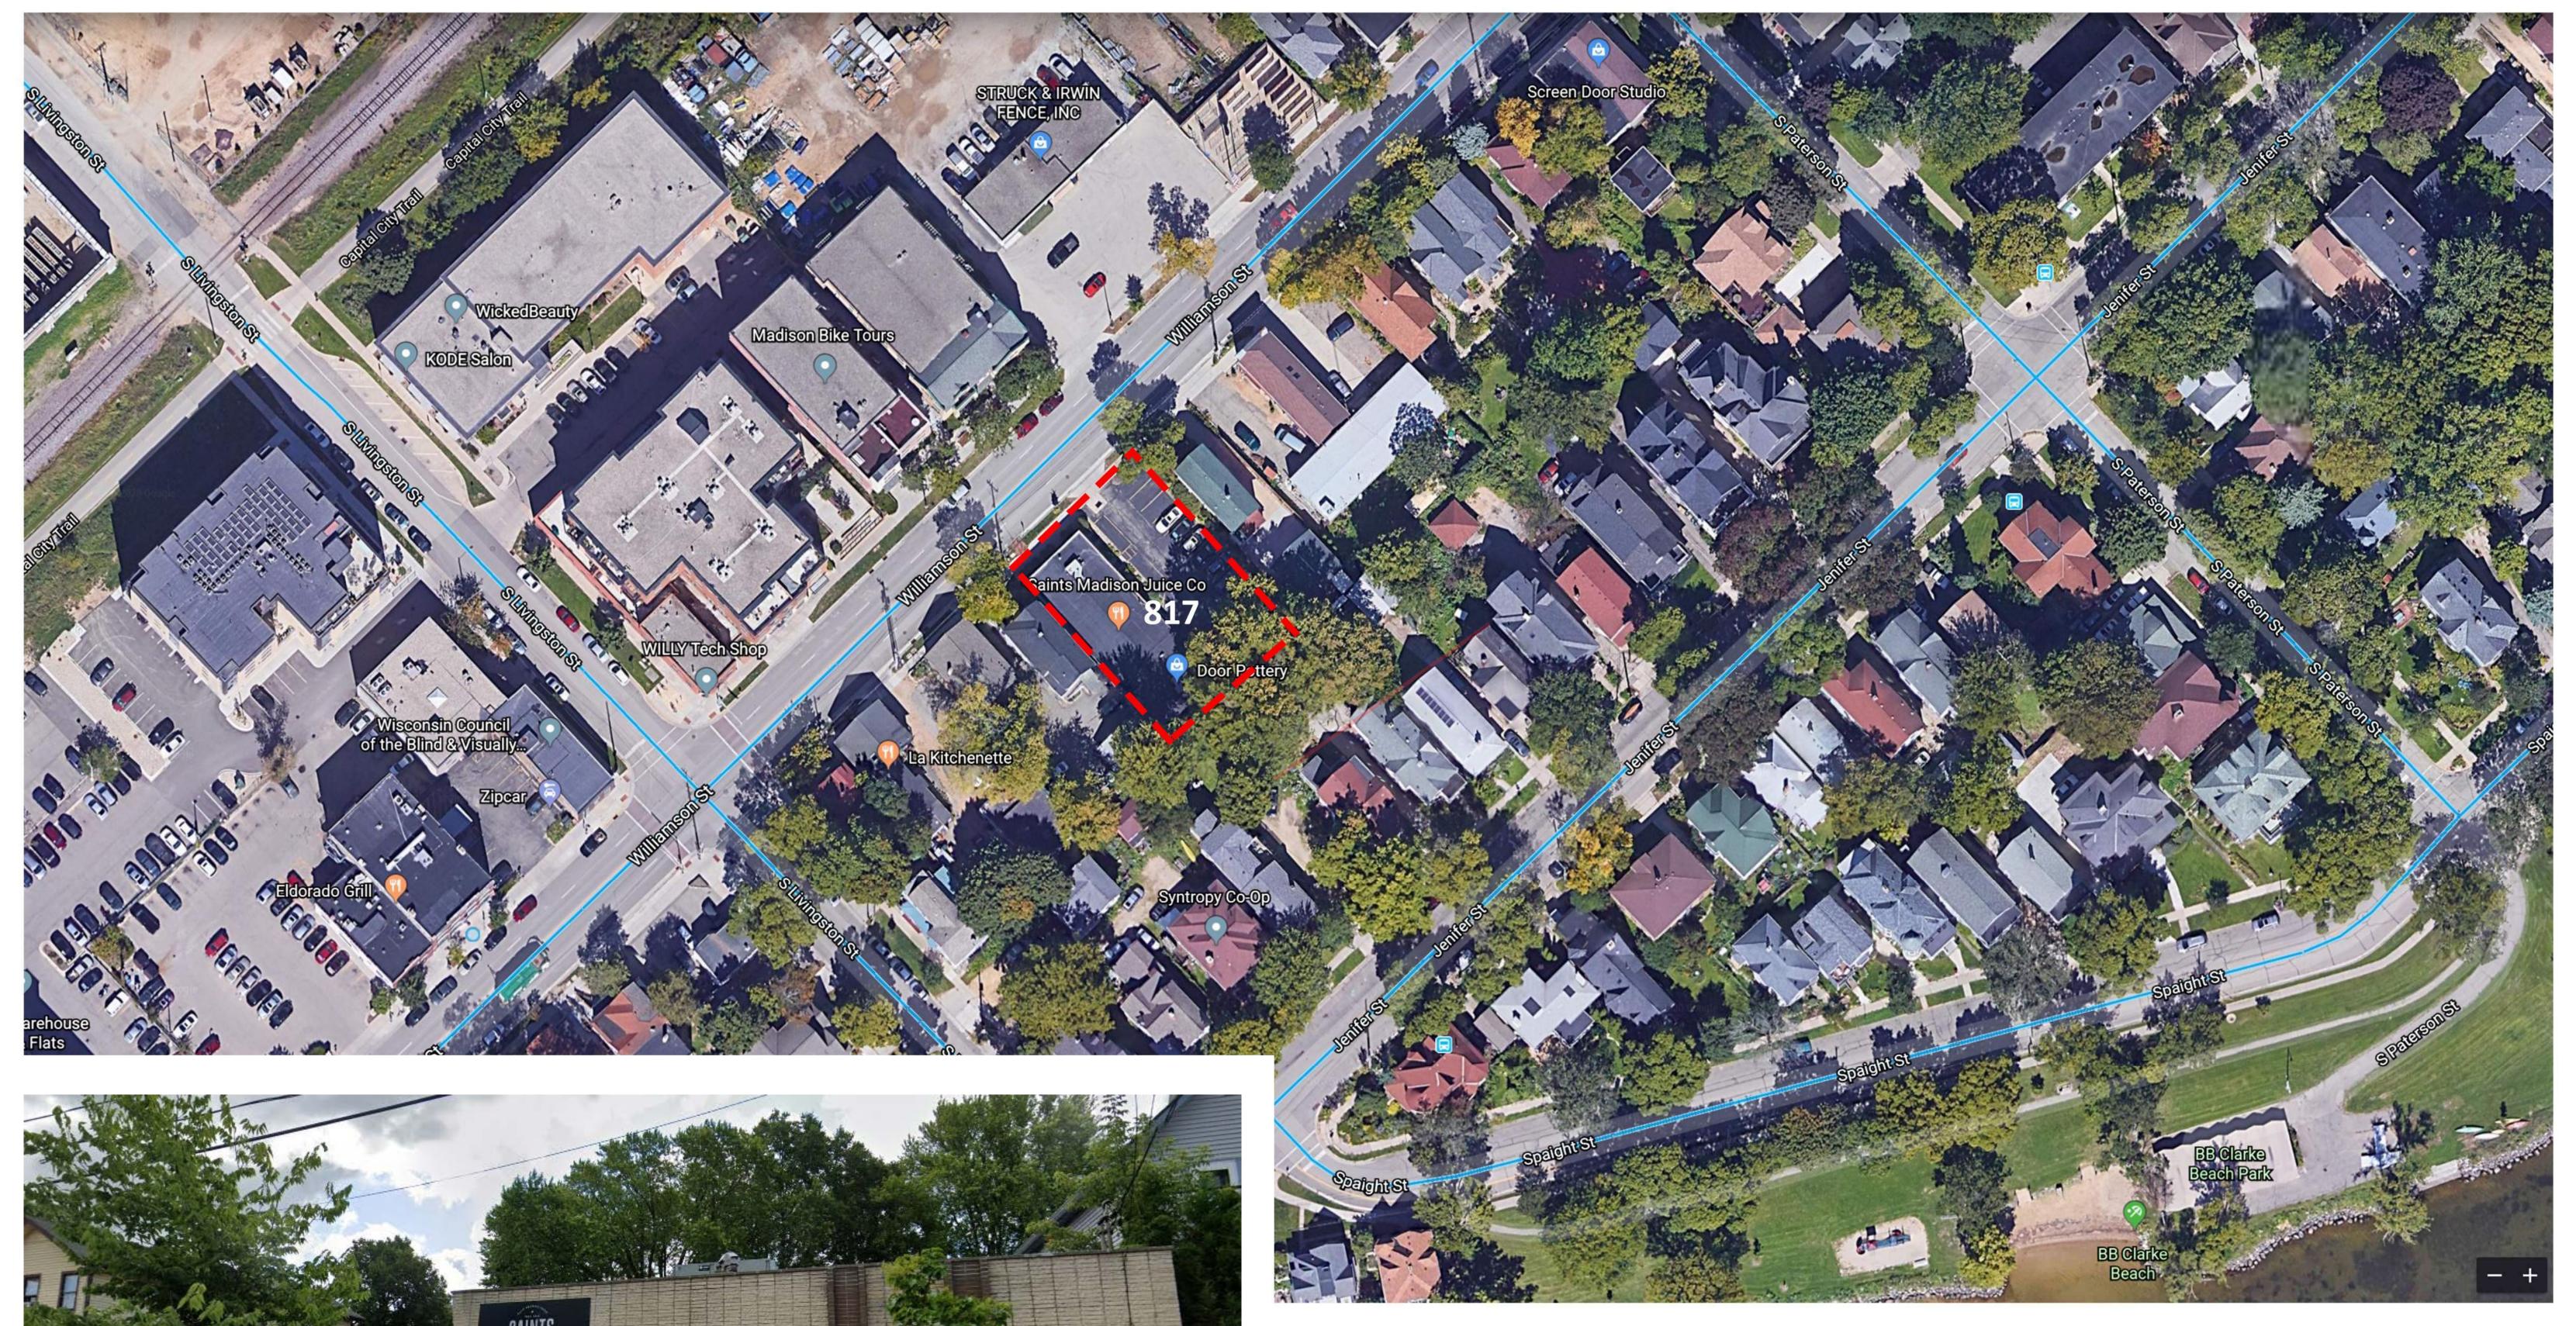

839 831 825

817-821(project site) Williamson St.

813

across the street from proposed project Williamson St.

808

Intersection of Williamson St. & S. Livingston St. looking East