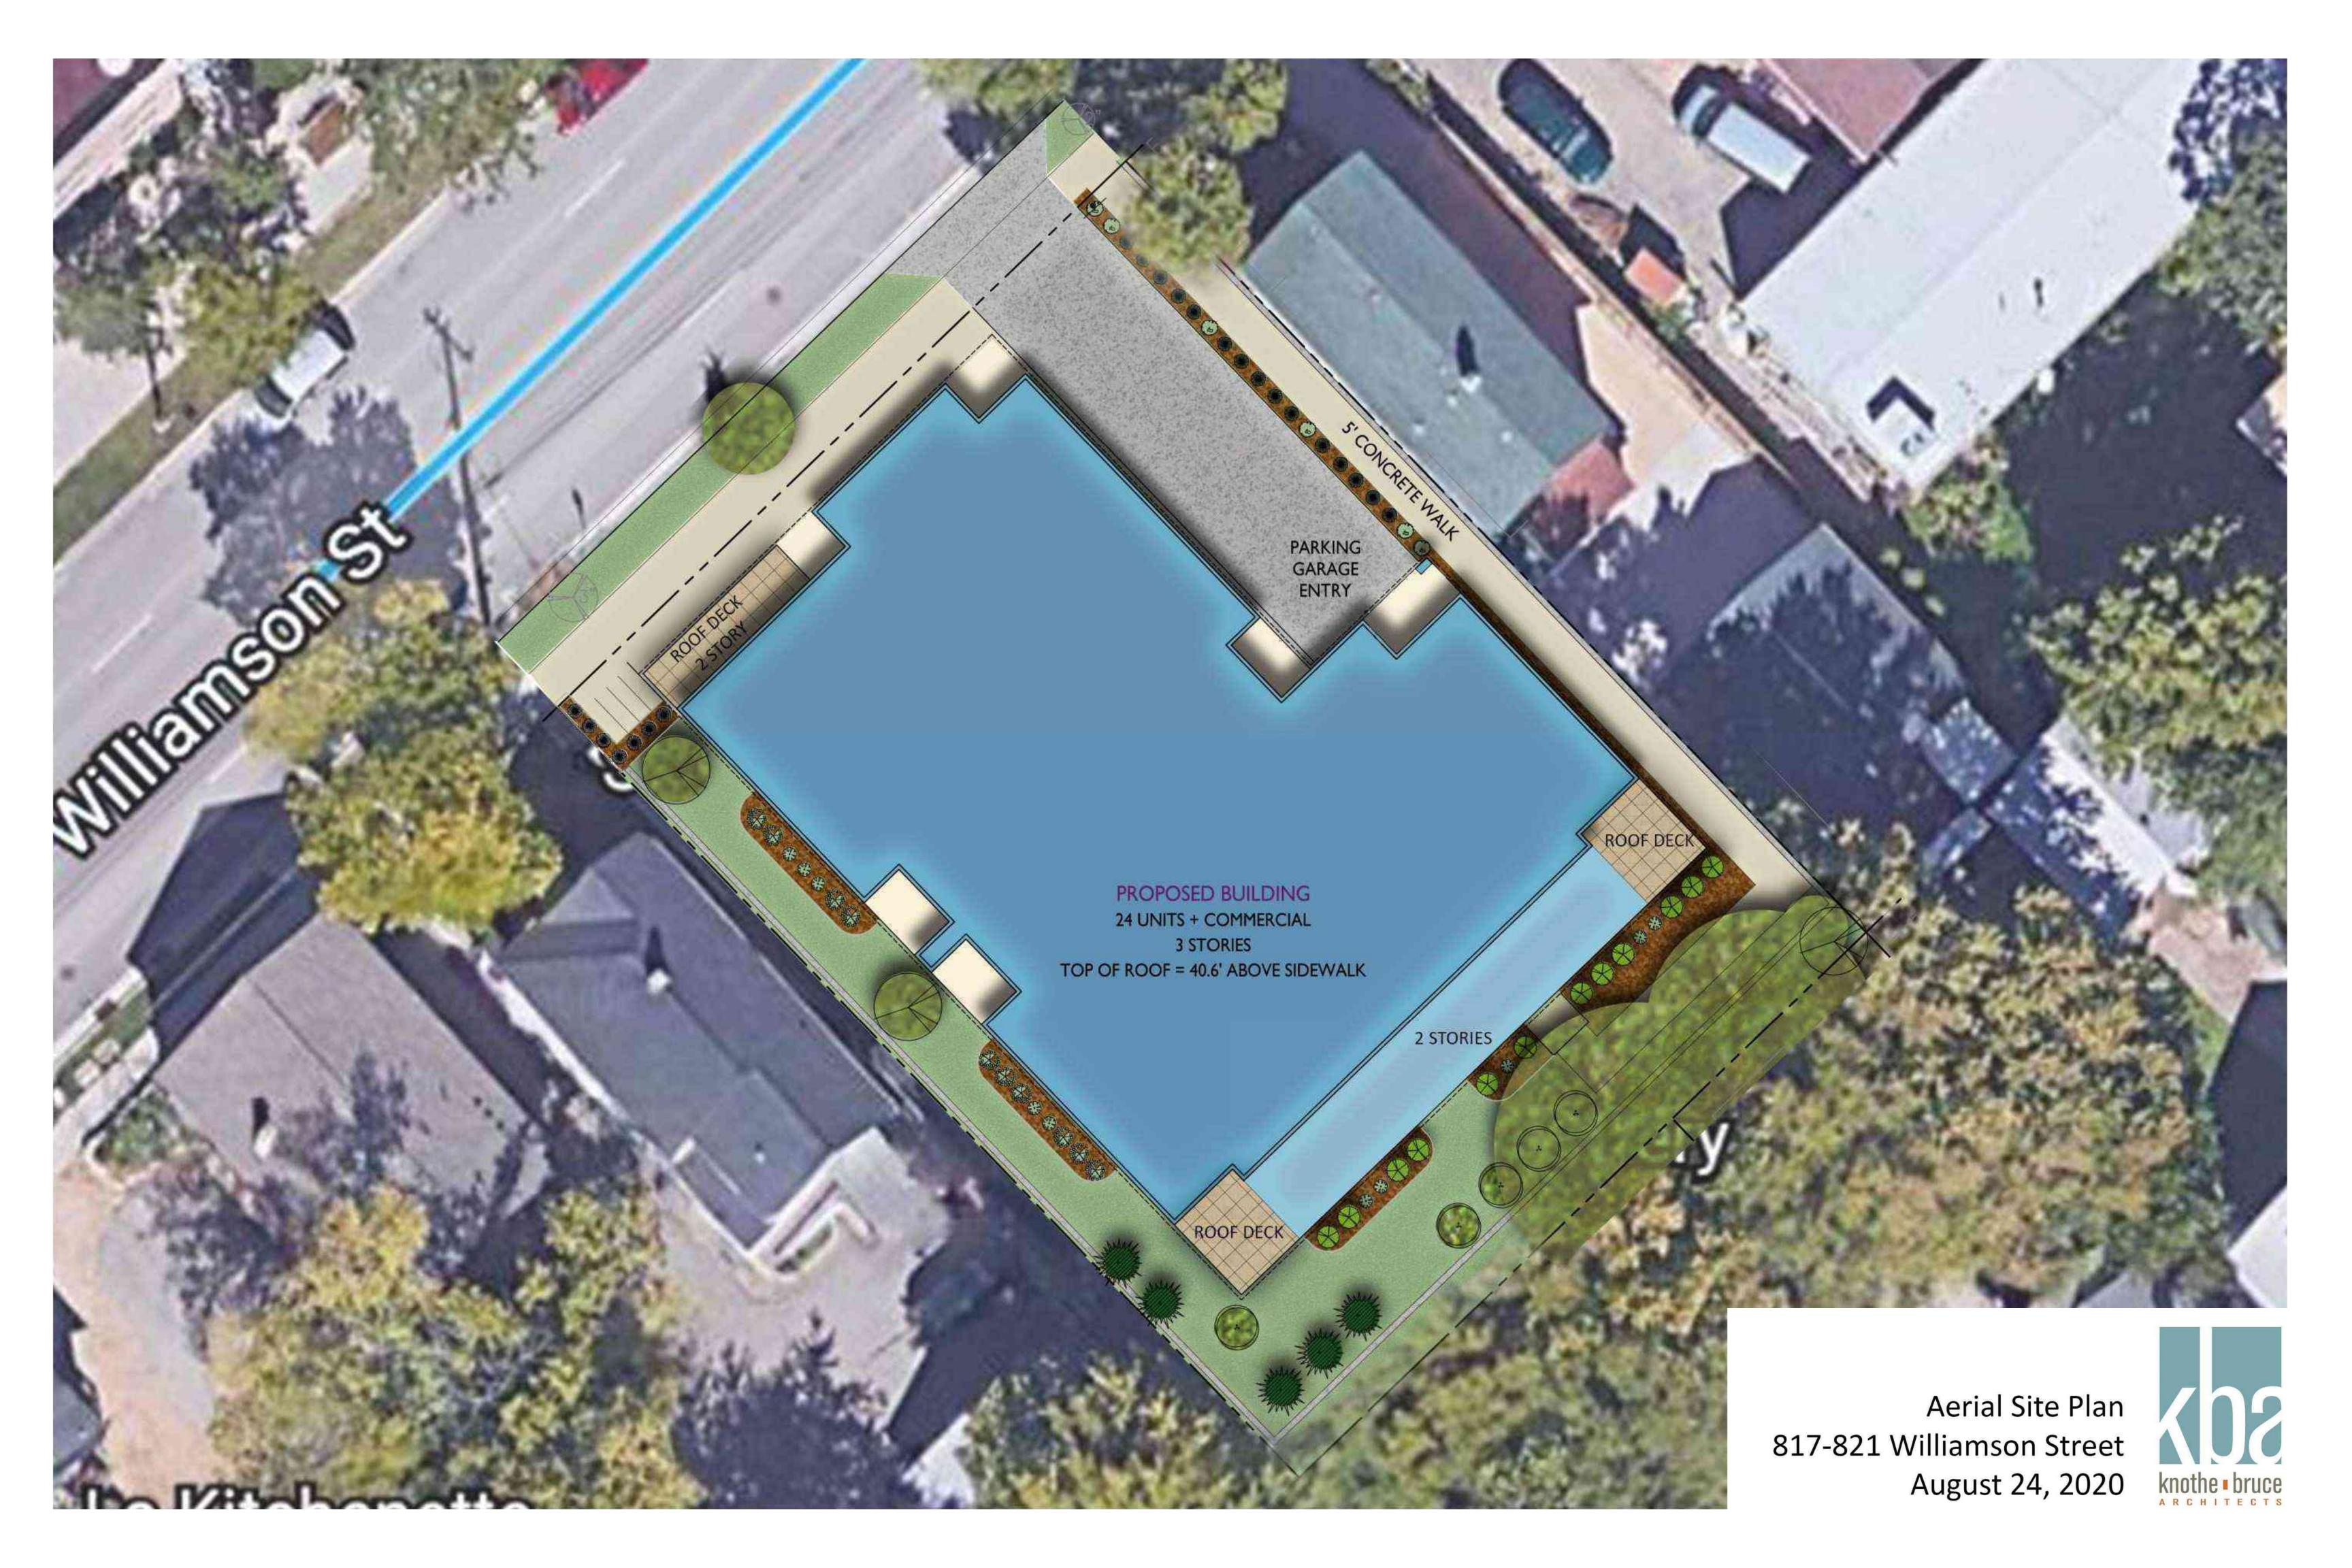

PROJECT TITLE John Fontain Development

817-821 Williamson St Madison, Wisconsin SHEET TITLE Site Plan

SHEET NUMBER

PROJECT NO.

2003

© Knothe & Bruce Architects, LLC