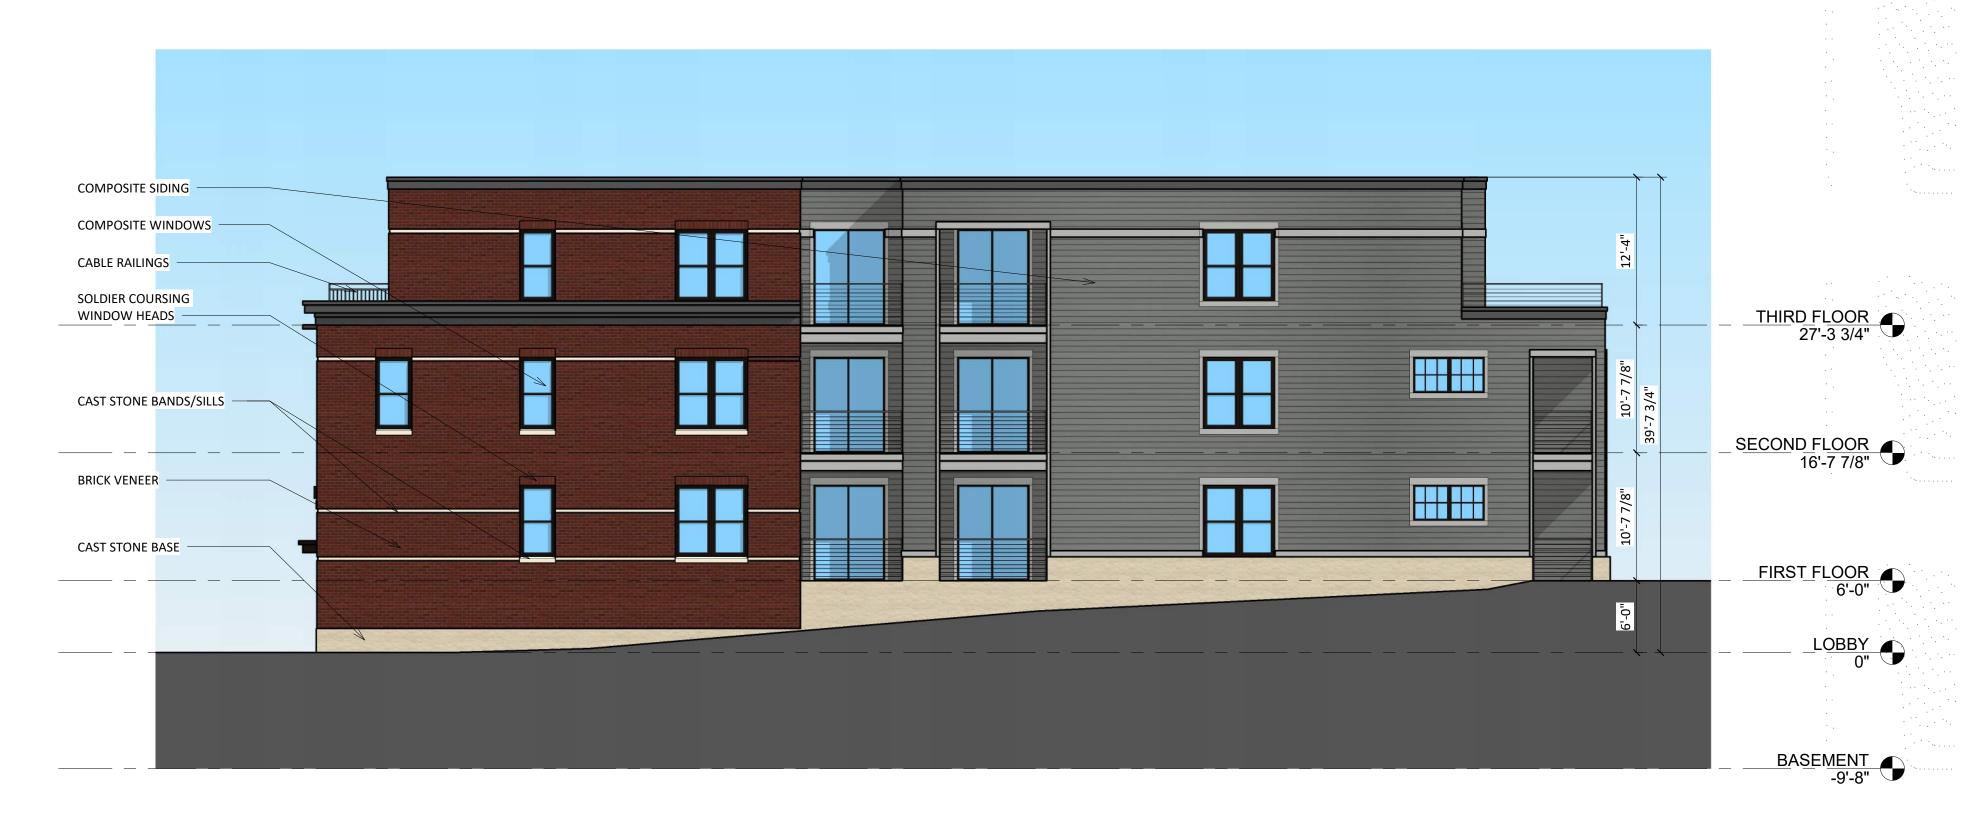

KEY PLAN

ISSUED
Issued for Landmarks - August 04, 2020

John Fontain
Development

817-821 Williamson
Street, Madison
Wisconsin

SHEET TITLE
EXTERIOR
ELEVATIONS -

SHEET NUMBER

COLORED

A-2.3

PROJECT NUMBER 2003
© Knothe & Bruce Architects, LLC

2 SouthWest COLORED

Knothe • bruce
ARCHITECTS
knothebruce.com
608.836.3690
7601 University Ave. • Suite 201 • Middleton, WI 53562

**KEY PLAN** 

ISSUED Issued for Landmarks - August 04, 2020

John Fontain
Development

817-821 Williamson
Street, Madison
Wisconsin
SHEET TITLE
EXTERIOR

ELEVATIONS -COLORED

SHEET NUMBER

A-2.4

PROJECT NUMBER 2003
© Knothe & Bruce Architects, LLC

Issued for Land Use Submittal - May 6, 2020 Issued for Landmarks - August 04, 2020 Issued for Land Use Submittal - August 17, 2020