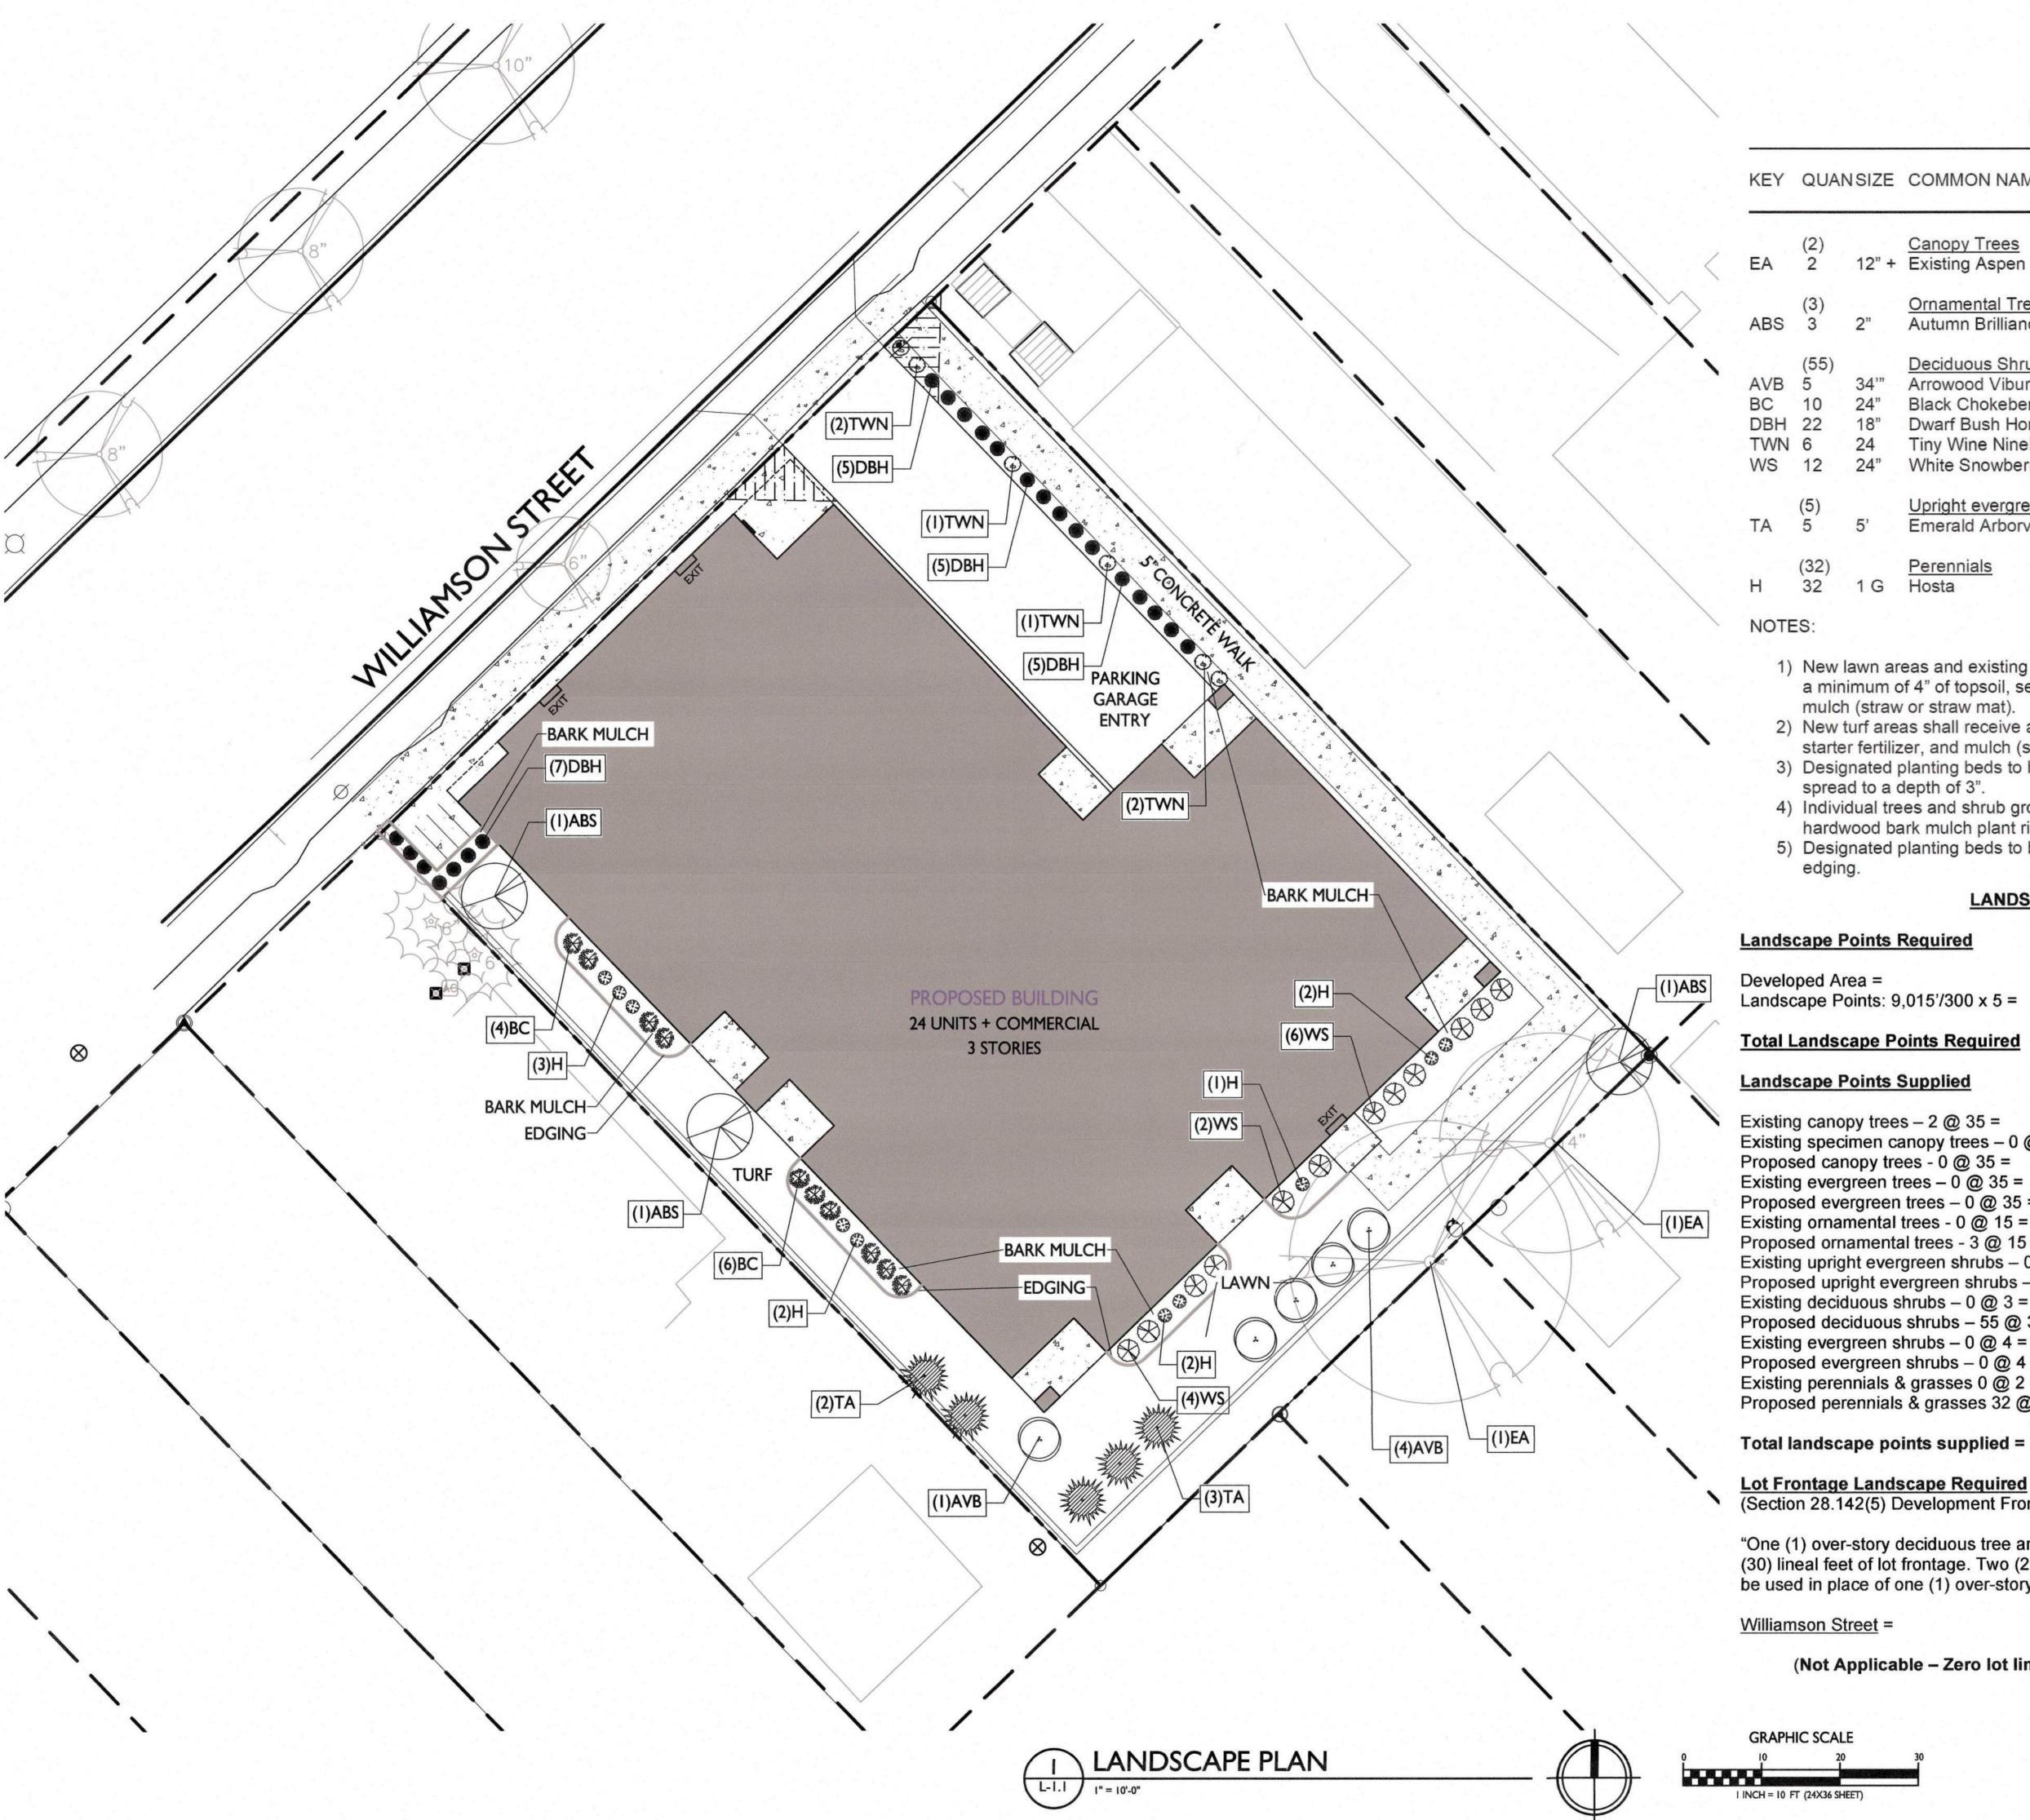

### **PLANT LIST**

| V   |      |       |                                | A CONTRACTOR OF THE PARTY OF TH |
|-----|------|-------|--------------------------------|--------------------------------------------------------------------------------------------------------------------------------------------------------------------------------------------------------------------------------------------------------------------------------------------------------------------------------------------------------------------------------------------------------------------------------------------------------------------------------------------------------------------------------------------------------------------------------------------------------------------------------------------------------------------------------------------------------------------------------------------------------------------------------------------------------------------------------------------------------------------------------------------------------------------------------------------------------------------------------------------------------------------------------------------------------------------------------------------------------------------------------------------------------------------------------------------------------------------------------------------------------------------------------------------------------------------------------------------------------------------------------------------------------------------------------------------------------------------------------------------------------------------------------------------------------------------------------------------------------------------------------------------------------------------------------------------------------------------------------------------------------------------------------------------------------------------------------------------------------------------------------------------------------------------------------------------------------------------------------------------------------------------------------------------------------------------------------------------------------------------------------|
| KEY | QUAN | ISIZE | COMMON NAME                    | ROOT                                                                                                                                                                                                                                                                                                                                                                                                                                                                                                                                                                                                                                                                                                                                                                                                                                                                                                                                                                                                                                                                                                                                                                                                                                                                                                                                                                                                                                                                                                                                                                                                                                                                                                                                                                                                                                                                                                                                                                                                                                                                                                                           |
|     | (2)  |       | Canopy Trees                   |                                                                                                                                                                                                                                                                                                                                                                                                                                                                                                                                                                                                                                                                                                                                                                                                                                                                                                                                                                                                                                                                                                                                                                                                                                                                                                                                                                                                                                                                                                                                                                                                                                                                                                                                                                                                                                                                                                                                                                                                                                                                                                                                |
| EA  | 2    | 12" + | Existing Aspen                 | EX                                                                                                                                                                                                                                                                                                                                                                                                                                                                                                                                                                                                                                                                                                                                                                                                                                                                                                                                                                                                                                                                                                                                                                                                                                                                                                                                                                                                                                                                                                                                                                                                                                                                                                                                                                                                                                                                                                                                                                                                                                                                                                                             |
|     | (3)  |       | Ornamental Trees               |                                                                                                                                                                                                                                                                                                                                                                                                                                                                                                                                                                                                                                                                                                                                                                                                                                                                                                                                                                                                                                                                                                                                                                                                                                                                                                                                                                                                                                                                                                                                                                                                                                                                                                                                                                                                                                                                                                                                                                                                                                                                                                                                |
| ABS | 3    | 2"    | Autumn Brilliance Serviceberry | BB                                                                                                                                                                                                                                                                                                                                                                                                                                                                                                                                                                                                                                                                                                                                                                                                                                                                                                                                                                                                                                                                                                                                                                                                                                                                                                                                                                                                                                                                                                                                                                                                                                                                                                                                                                                                                                                                                                                                                                                                                                                                                                                             |
|     | (55) |       | Deciduous Shrubs               |                                                                                                                                                                                                                                                                                                                                                                                                                                                                                                                                                                                                                                                                                                                                                                                                                                                                                                                                                                                                                                                                                                                                                                                                                                                                                                                                                                                                                                                                                                                                                                                                                                                                                                                                                                                                                                                                                                                                                                                                                                                                                                                                |
| AVB | 5    | 34"   | Arrowood Viburnum              | BB                                                                                                                                                                                                                                                                                                                                                                                                                                                                                                                                                                                                                                                                                                                                                                                                                                                                                                                                                                                                                                                                                                                                                                                                                                                                                                                                                                                                                                                                                                                                                                                                                                                                                                                                                                                                                                                                                                                                                                                                                                                                                                                             |
| ВС  | 10   | 24"   | Black Chokeberry               | Pot                                                                                                                                                                                                                                                                                                                                                                                                                                                                                                                                                                                                                                                                                                                                                                                                                                                                                                                                                                                                                                                                                                                                                                                                                                                                                                                                                                                                                                                                                                                                                                                                                                                                                                                                                                                                                                                                                                                                                                                                                                                                                                                            |
| DBH | 22   | 18"   | Dwarf Bush Honeysuckle         | Pot                                                                                                                                                                                                                                                                                                                                                                                                                                                                                                                                                                                                                                                                                                                                                                                                                                                                                                                                                                                                                                                                                                                                                                                                                                                                                                                                                                                                                                                                                                                                                                                                                                                                                                                                                                                                                                                                                                                                                                                                                                                                                                                            |
| TWN | 6    | 24    | Tiny Wine Ninebark             | Pot                                                                                                                                                                                                                                                                                                                                                                                                                                                                                                                                                                                                                                                                                                                                                                                                                                                                                                                                                                                                                                                                                                                                                                                                                                                                                                                                                                                                                                                                                                                                                                                                                                                                                                                                                                                                                                                                                                                                                                                                                                                                                                                            |
| WS  | 12   | 24"   | White Snowberry                | Pot                                                                                                                                                                                                                                                                                                                                                                                                                                                                                                                                                                                                                                                                                                                                                                                                                                                                                                                                                                                                                                                                                                                                                                                                                                                                                                                                                                                                                                                                                                                                                                                                                                                                                                                                                                                                                                                                                                                                                                                                                                                                                                                            |
|     | (5)  |       | Upright evergreen Shrubs       |                                                                                                                                                                                                                                                                                                                                                                                                                                                                                                                                                                                                                                                                                                                                                                                                                                                                                                                                                                                                                                                                                                                                                                                                                                                                                                                                                                                                                                                                                                                                                                                                                                                                                                                                                                                                                                                                                                                                                                                                                                                                                                                                |
| TA  | 5    | 5'    | Emerald Arborvitae             | ВВ                                                                                                                                                                                                                                                                                                                                                                                                                                                                                                                                                                                                                                                                                                                                                                                                                                                                                                                                                                                                                                                                                                                                                                                                                                                                                                                                                                                                                                                                                                                                                                                                                                                                                                                                                                                                                                                                                                                                                                                                                                                                                                                             |
|     | (32) |       | Perennials                     |                                                                                                                                                                                                                                                                                                                                                                                                                                                                                                                                                                                                                                                                                                                                                                                                                                                                                                                                                                                                                                                                                                                                                                                                                                                                                                                                                                                                                                                                                                                                                                                                                                                                                                                                                                                                                                                                                                                                                                                                                                                                                                                                |
| Н   | 32   | 1 G   | Hosta                          | BB                                                                                                                                                                                                                                                                                                                                                                                                                                                                                                                                                                                                                                                                                                                                                                                                                                                                                                                                                                                                                                                                                                                                                                                                                                                                                                                                                                                                                                                                                                                                                                                                                                                                                                                                                                                                                                                                                                                                                                                                                                                                                                                             |
|     |      |       |                                |                                                                                                                                                                                                                                                                                                                                                                                                                                                                                                                                                                                                                                                                                                                                                                                                                                                                                                                                                                                                                                                                                                                                                                                                                                                                                                                                                                                                                                                                                                                                                                                                                                                                                                                                                                                                                                                                                                                                                                                                                                                                                                                                |
|     |      |       |                                |                                                                                                                                                                                                                                                                                                                                                                                                                                                                                                                                                                                                                                                                                                                                                                                                                                                                                                                                                                                                                                                                                                                                                                                                                                                                                                                                                                                                                                                                                                                                                                                                                                                                                                                                                                                                                                                                                                                                                                                                                                                                                                                                |

### NOTES:

- 1) New lawn areas and existing lawn areas disturbed by construction shall receive a minimum of 4" of topsoil, seed (Madison Parks mix), starter fertilizer, and mulch (straw or straw mat).
- 2) New turf areas shall receive a minimum of 4" of topsoil, seed (no mow turf mix), starter fertilizer, and mulch (straw or straw mat).
- 3) Designated planting beds to be mulched with #2 shredded hardwood bark spread to a depth of 3".
- 4) Individual trees and shrub groupings in lawn areas to receive shredded hardwood bark mulch plant rings (4' diameter) spread to a depth of 3"
- 5) Designated planting beds to be separated from lawn areas with 5" black vinyl

# LANDSCAPE WORKSHEET

# **Landscape Points Required**

| Developed Area =                   | 9,015 SF          |
|------------------------------------|-------------------|
| Landscape Points: 9,015'/300 x 5 = | 150 points        |
|                                    |                   |
| Total Landscape Points Required    | <u>150 points</u> |

## **Landscape Points Supplied**

| Existing canopy trees – 2 @ 35 =             | 70 points  |
|----------------------------------------------|------------|
| Existing specimen canopy trees – 0 @ 200 =   | 0 points   |
| Proposed canopy trees - 0 @ 35 =             | 0 points   |
| Existing evergreen trees – 0 @ 35 =          | 0 points   |
| Proposed evergreen trees – 0 @ 35 =          | 0 points   |
| Existing ornamental trees - 0 @ 15 =         | 0 points   |
| Proposed ornamental trees - 3 @ 15 =         | 45 points  |
| Existing upright evergreen shrubs – 0 @ 10 = | 0 points   |
| Proposed upright evergreen shrubs – 5 @ 10 = | 50 points  |
| Existing deciduous shrubs – 0 @ 3 =          | 0 points   |
| Proposed deciduous shrubs – 55 @ 3 =         | 165 points |
| Existing evergreen shrubs – 0 @ 4 =          | 0 points   |
| Proposed evergreen shrubs – 0 @ 4 =          | 0 points   |
| Existing perennials & grasses 0 @ 2 =        | 0 points   |
| Proposed perennials & grasses 32 @ 2 =       | 64 points  |
| Total landscape points supplied =            | 394 points |
|                                              |            |

Lot Frontage Landscape Required
(Section 28.142(5) Development Frontage Landscaping)

"One (1) over-story deciduous tree and five (5) shrubs shall be planted for each thirty (30) lineal feet of lot frontage. Two (2) ornamental trees or two (2) evergreen trees may be used in place of one (1) over-story deciduous tree."

Williamson Street =

98 LF

(Not Applicable - Zero lot line - no planting areas along lot frontage.)

**GRAPHIC SCALE** I INCH = 10 FT (24X36 SHEET)

John Fontain Development

PROJECT TITLE

817-821 Williamson St Madison, Wisconsin

Landscape Plan

SHEET NUMBER

PROJECT NO.

© Knothe & Bruce Architects, LLC

BASEMENT FLOOR PLAN

SECOND FLOOR PLAN

FIRST FLOOR PLAN

THIRD FLOOR PLAN