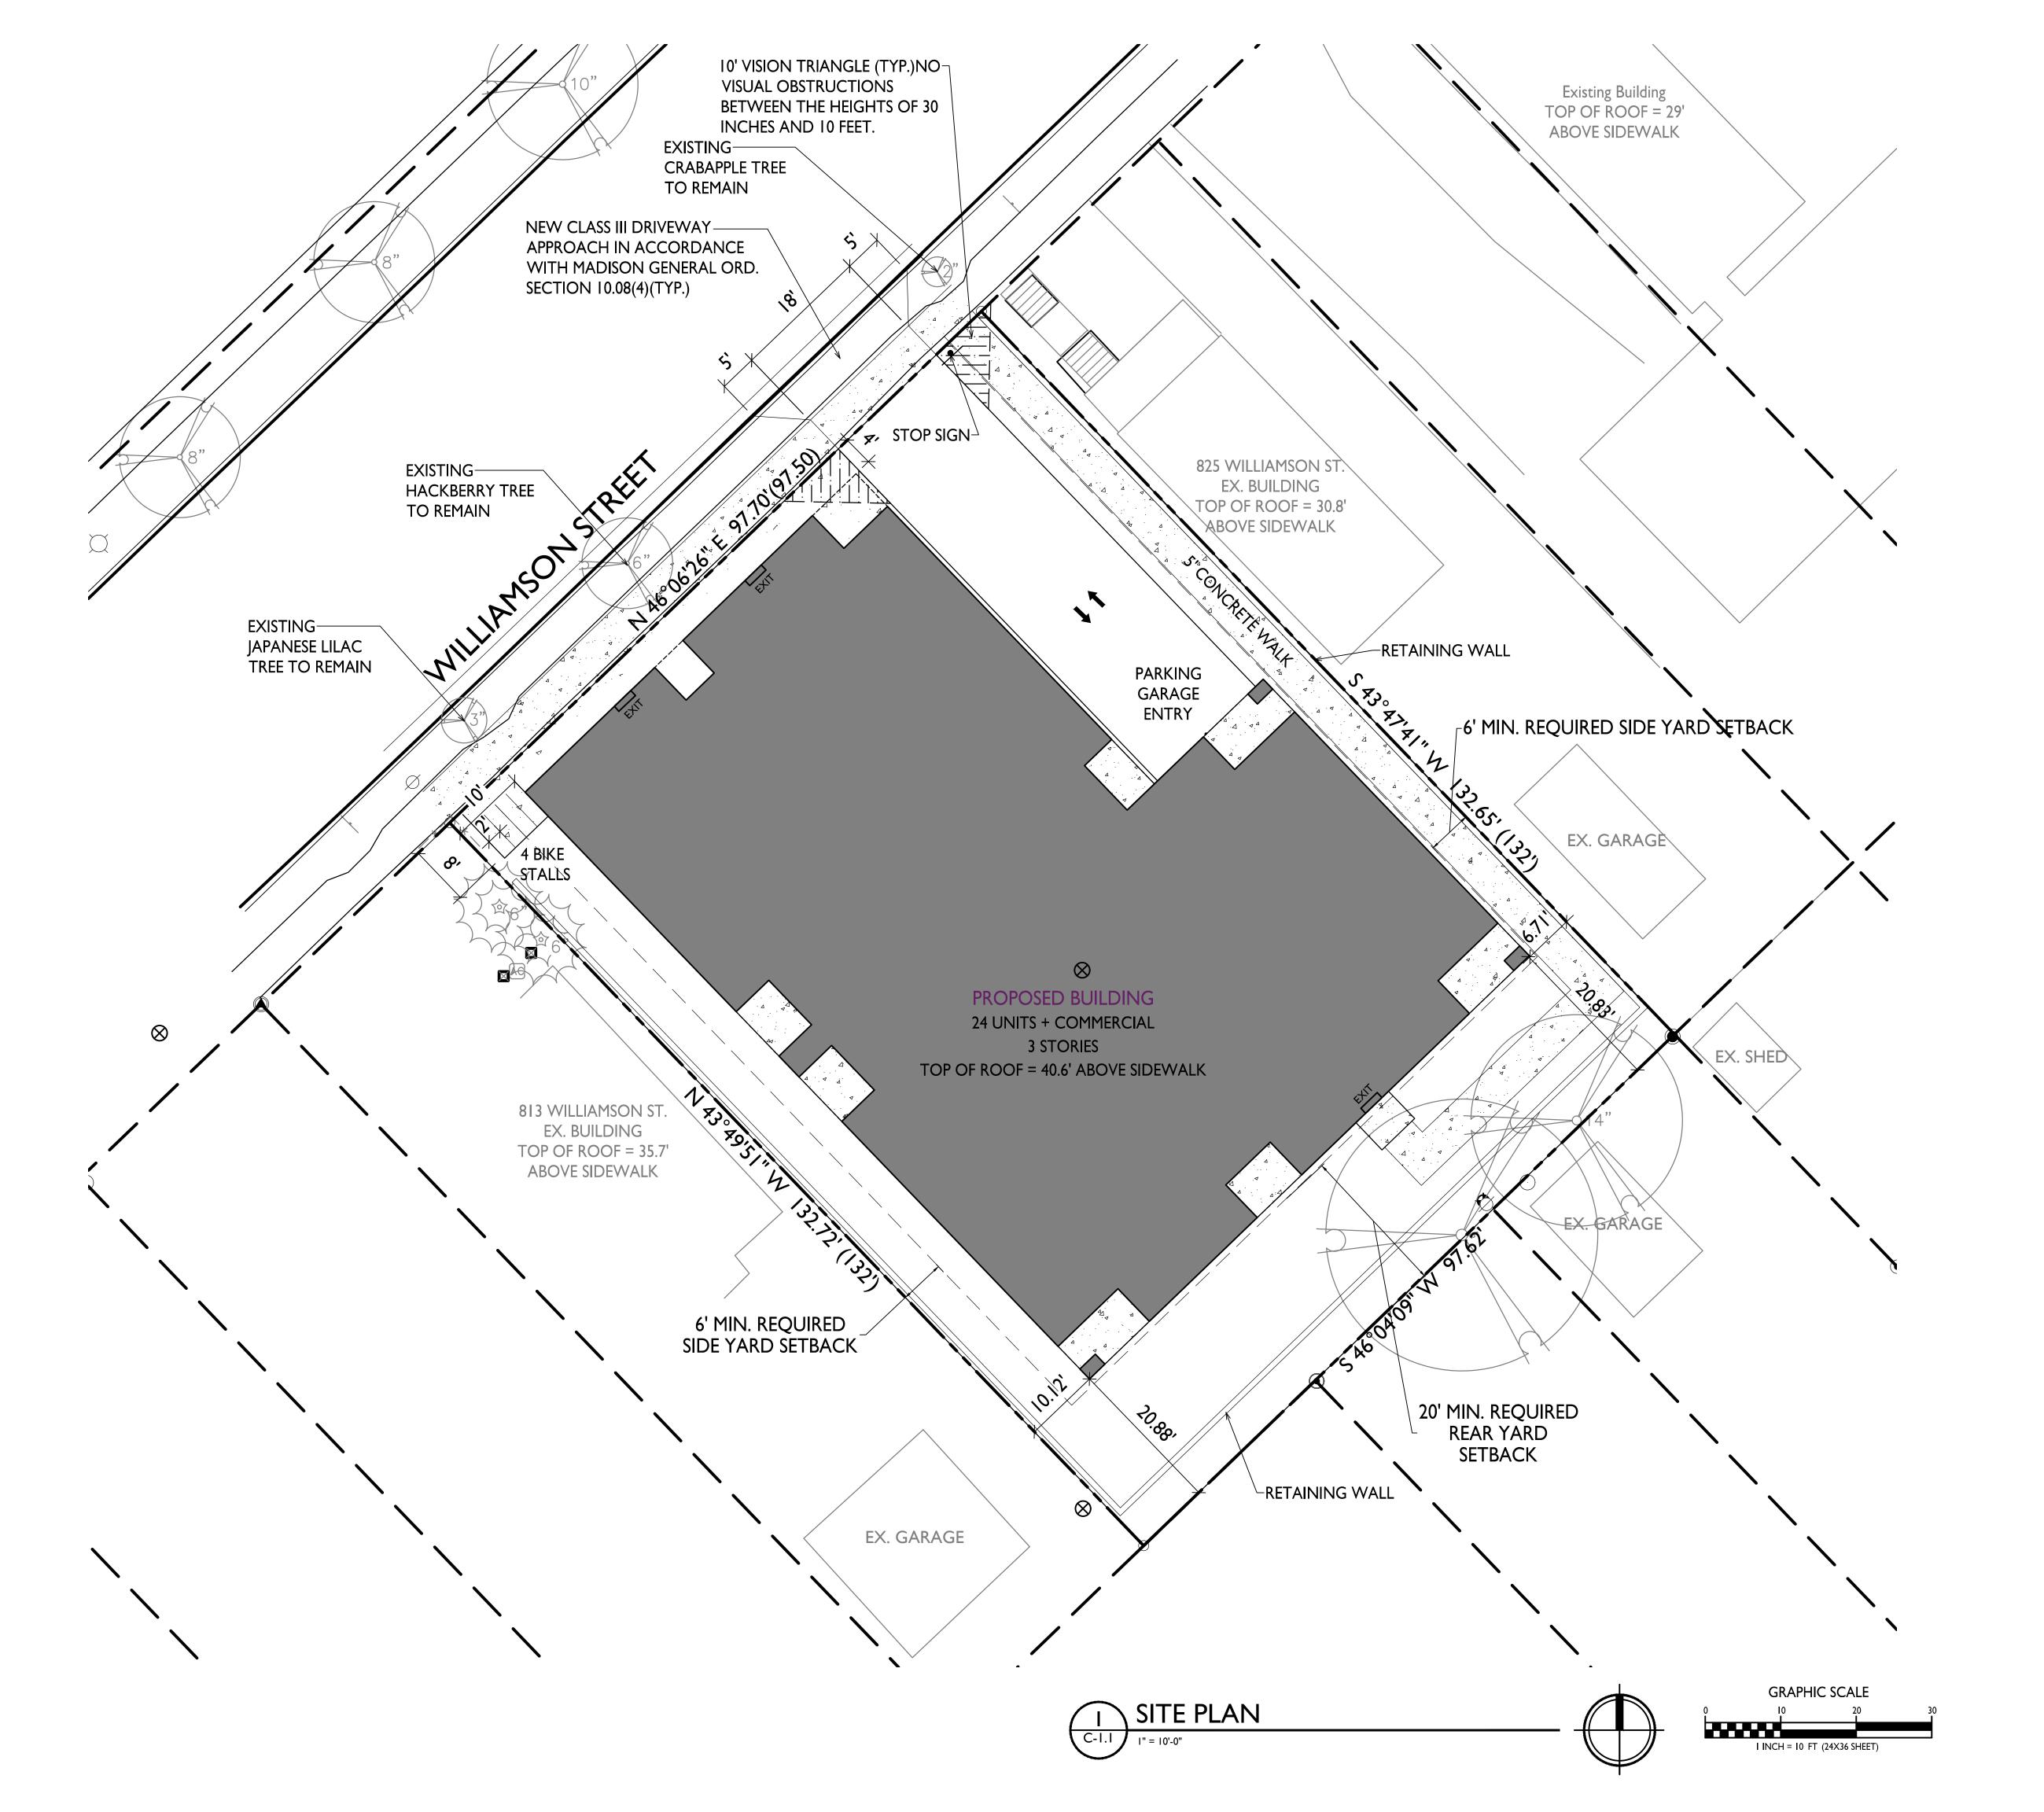

PROJECT TITLE John Fontain Development

817-821 Williamson St Madison, Wisconsin SHEET TITLE Site Plan

SHEET NUMBER

PROJECT NO.

2003

© Knothe & Bruce Architects, LLC

Williamson Street =

98 LF

(Not Applicable - Zero lot line - no planting areas along lot frontage.)

**GRAPHIC SCALE** I INCH = 10 FT (24X36 SHEET)

John Fontain Development

PROJECT TITLE

817-821 Williamson St Madison, Wisconsin