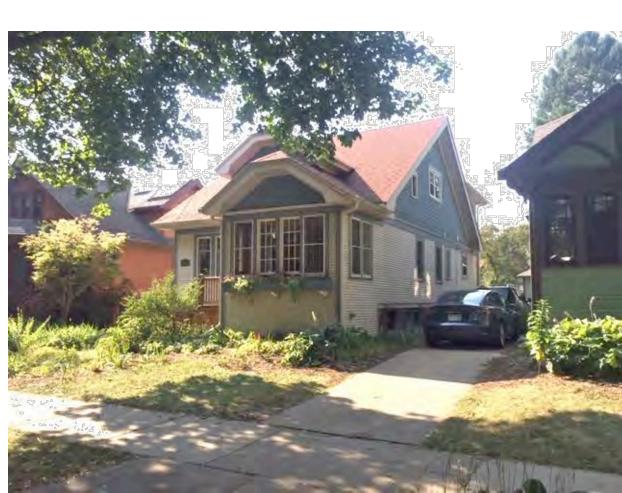

Proposed is a new front porch to replace the existing stoop at the front entry of the residence. The porch will be open (no roof) and will be contained within, and setback from the corners of, a recess in the footprint of the existing house. 6' wide steps enter the deck from the front, with a new walkway from the sidewalk. Historically contextual materials will be used - cedar trim and wrought iron railings, and T&G decking (PVC composite by TimberTech®). See attached drawings for design details.

NEW FRONT PORCH 09.14.20 FOR LANDMARKS SUBMITTAL

1514 RUTLEDGE ST. MADISON, WI

EXISTING CONDITIONS

NEW FRONT PORCH 09.14.20 FOR LANDMARKS SUBMITTAL

1514 RUTLEDGE ST. MADISON, WI

TimberTech AZEK Porch is comprised of 100% PVC material,