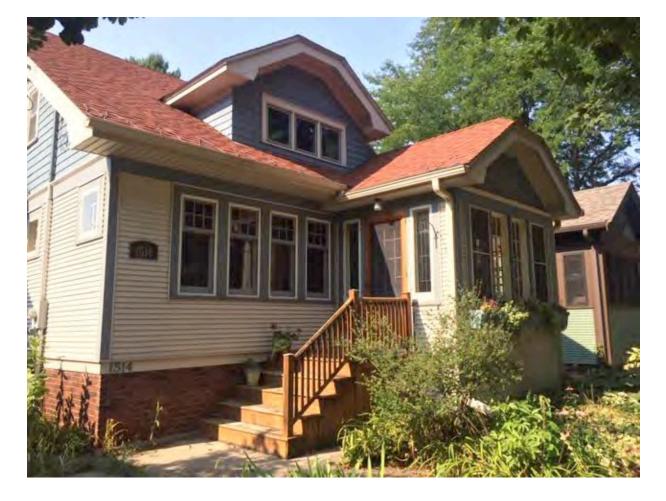

NEW FRONT PORCH 09.14.20 FOR LANDMARKS SUBMITTAL

1514 RUTLEDGE ST. MADISON, WI

EXISTING CONDITIONS

NEW FRONT PORCH 09.14.20 FOR LANDMARKS SUBMITTAL

1514 RUTLEDGE ST. MADISON, WI

TimberTech AZEK Porch is comprised of 100% PVC material,