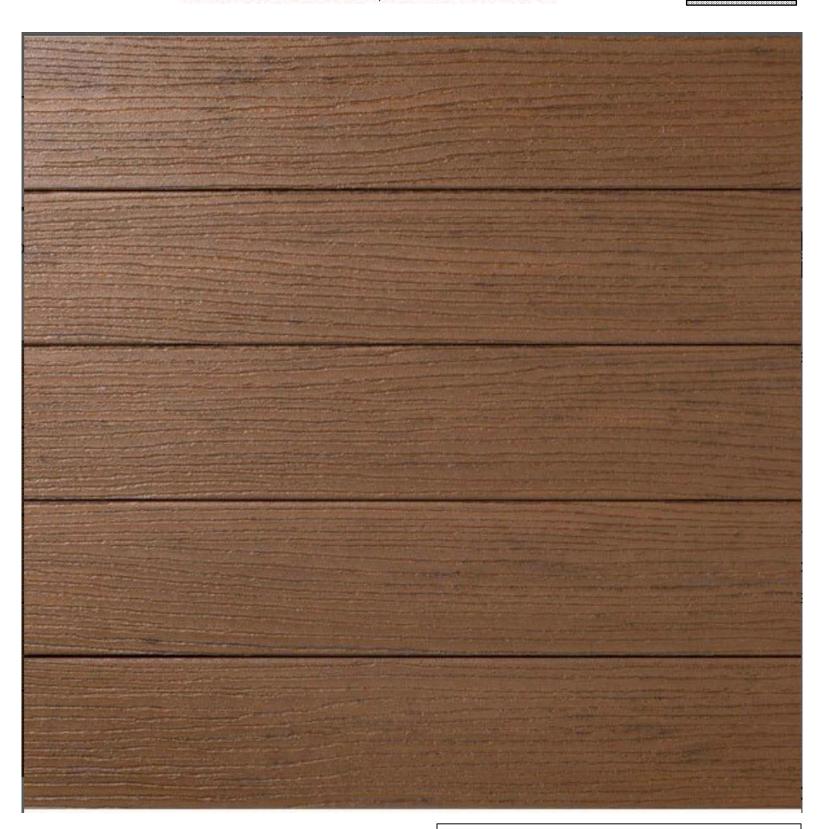

Proposed is a new front porch to replace the existing stoop at the front entry of the residence. The porch will be open (no roof) and will be contained within, and setback from the corners of, a recess in the footprint of the existing house. 6' wide steps enter the deck from the front, with a new walkway from the sidewalk. Historically contextual materials will be used - cedar trim and wrought iron railings, and T&G decking (PVC composite by TimberTech®). See attached drawings for design details.

NEW FRONT PORCH 09.14.20 FOR LANDMARKS SUBMITTAL

1514 RUTLEDGE ST. MADISON, WI