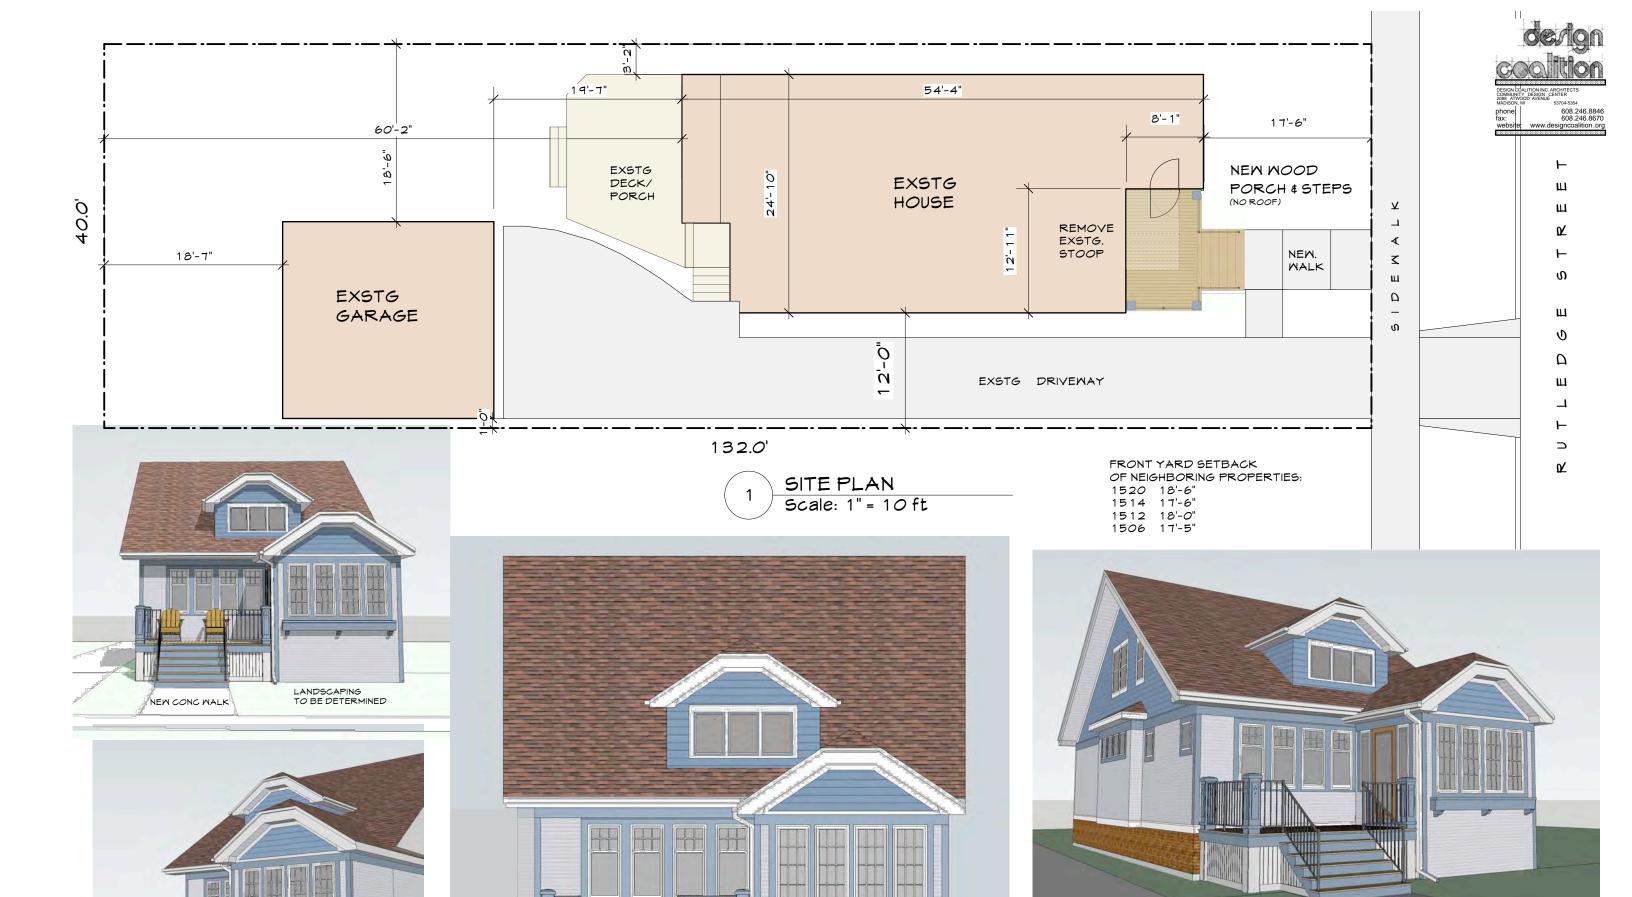

Proposed is a new front porch to replace the existing stoop at the front entry of the residence. The porch will be open (no roof) and will be contained within, and setback from the corners of, a recess in the footprint of the existing house. 6' wide steps enter the deck from the front, with a new walkway from the sidewalk. Historically contextual materials will be used - cedar trim and wrought iron railings, and T&G decking (PVC composite by TimberTech®). See attached drawings for design details.