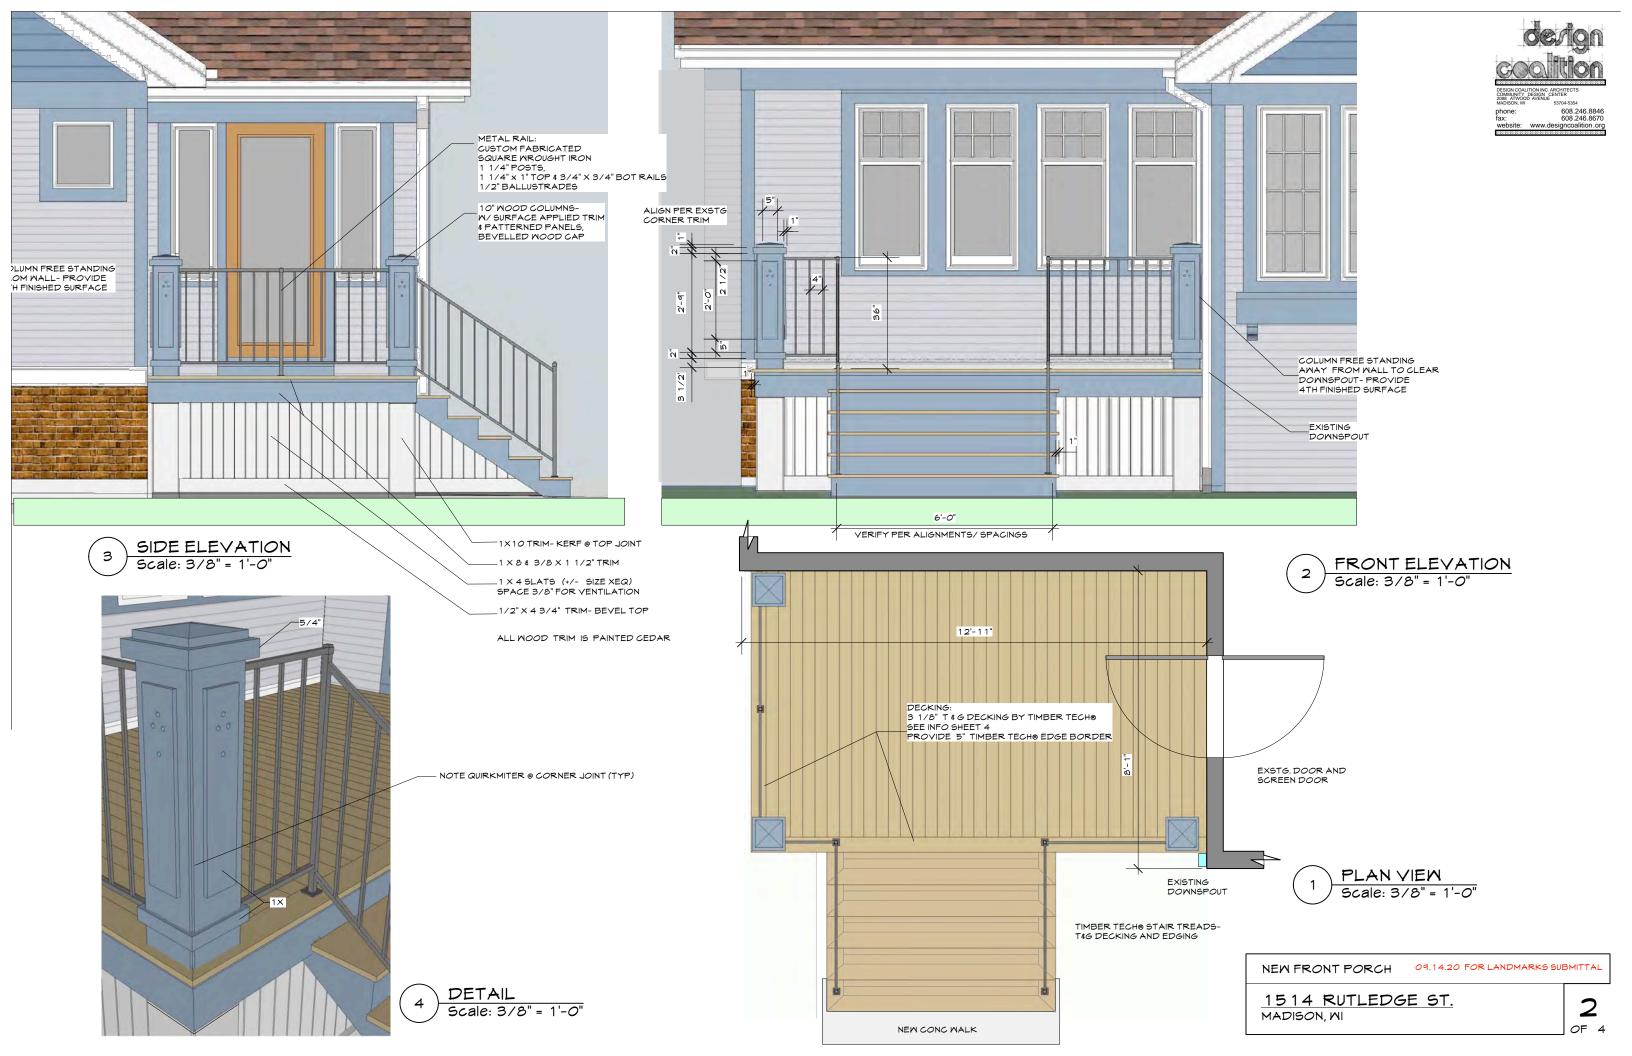

Proposed is a new front porch to replace the existing stoop at the front entry of the residence. The porch will be open (no roof) and will be contained within, and setback from the corners of, a recess in the footprint of the existing house. 6' wide steps enter the deck from the front, with a new walkway from the sidewalk. Historically contextual materials will be used - cedar trim and wrought iron railings, and T&G decking (PVC composite by TimberTech®). See attached drawings for design details.