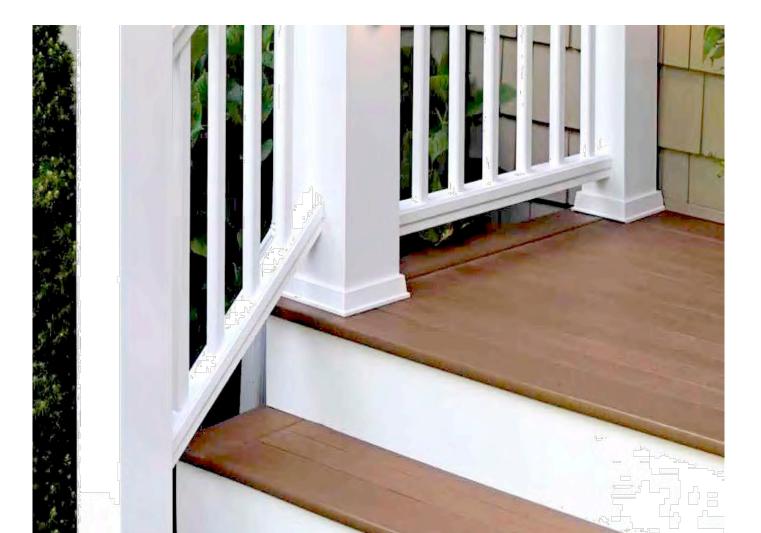

Proposed is a new front porch to replace the existing stoop at the front entry of the residence. The porch will be open (no roof) and will be contained within, and setback from the corners of, a recess in the footprint of the existing house. 6' wide steps enter the deck from the front, with a new walkway from the sidewalk. Historically contextual materials will be used - cedar trim and wrought iron railings, and T&G decking (PVC composite by TimberTech®). See attached drawings for design details.

NEW FRONT PORCH 09.14.20 FOR LANDMARKS SUBMITTAL

1514 RUTLEDGE ST. MADISON, WI