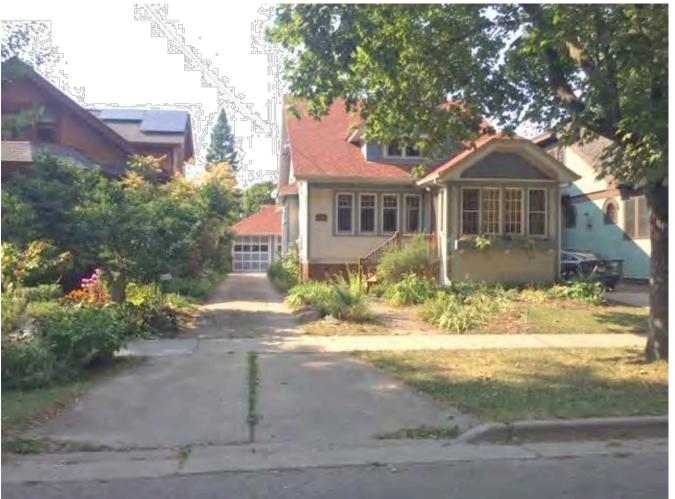

NEW FRONT PORCH 09.14.20 FOR LANDMARKS SUBMITTAL

1514 RUTLEDGE ST. MADISON, WI

EXISTING CONDITIONS

NEW FRONT PORCH 09.14.20 FOR LANDMARKS SUBMITTAL

1514 RUTLEDGE ST. MADISON, WI

TimberTech AZEK Porch is comprised of 100% PVC material,