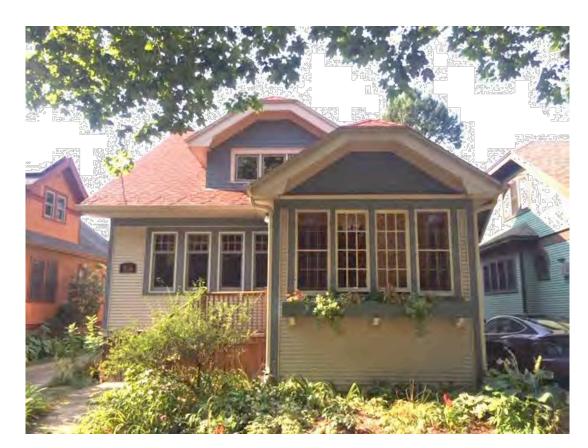

Proposed is a new front porch to replace the existing stoop at the front entry of the residence. The porch will be open (no roof) and will be contained within, and setback from the corners of, a recess in the footprint of the existing house. 6' wide steps enter the deck from the front, with a new walkway from the sidewalk. Historically contextual materials will be used - cedar trim and wrought iron railings, and T&G decking (PVC composite by TimberTech®). See attached drawings for design details.

NEW FRONT PORCH 09.14.20 FOR LANDMARKS SUBMITTAL

1514 RUTLEDGE ST. MADISON, WI

EXISTING CONDITIONS

NEW FRONT PORCH 09.14.20 FOR LANDMARKS SUBMITTAL

1514 RUTLEDGE ST. MADISON, WI

TimberTech AZEK Porch is comprised of 100% PVC material,