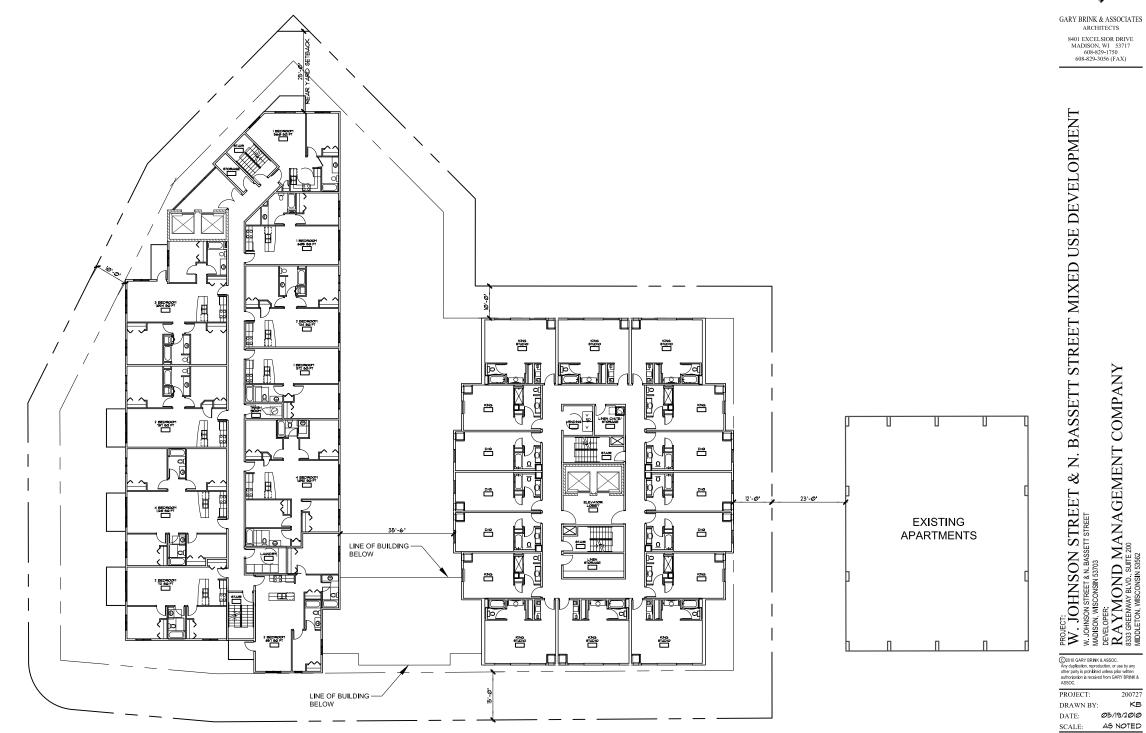

## W. JOHNSON STREET & N. BASSETT STREET MIXED USE DEVELOPMENT MADISON, WISCONSIN

PROJECT DESCRIPTION:

LOCATED IN DESIGN ZONE 2, THE PROPOSED PROJECT IS ON THE CORNER OF WEST JOHNSON STREET AND NORTH BASSETT STREET, A 12-STORY MIXED USE PROJECT CONSISTING OF A 163 GUESTROOM LIMITED SERVICE HOTEL WITH MINIMAL MEETING SPACE, 112 RESIDENTIAL RENTAL UNITS & 3,916 S.F. OF COMMERCIAL SPACE. THE RESIDENTIAL UNITS WILL HAVE A TOTAL OF 262 BEDROOMS. THE BEDROOM MIX IS 39 ONE BEDROOM UNITS, 32 TWO BEDROOM UNITS, 13 THREE BEDROOM UNITS, 20 FOUR BEDROOM UNITS & 8 FIVE BEDROOM UNITS. THERE WILL BE 11 SHORT TERM SURFACE PARKING STALLS AND THREE LEVELS OF UNDERGROUND PARKING WHICH INCLUDES (190) AUTOMOTIVE PARKING STALLS FOR JOINT USE BY RESIDENTIAL RESIDENTS AND HOTEL GUESTS, (180) BICYCLE STALLS & (85) MOPED STALLS FOR RESIDENT USE & (18) BICYCLE STALLS FOR COMMERCIAL & HOTEL STAFF PARKING.

### INDEX

COVER SHEET & PROJECT CONTACTS PROJECT LOCATION SITE PLAN & FIRST FLOOR PLAN SECOND FLOOR PLAN THIRD - NINTH FLOOR PLANS TENTH FLOOR PLAN ELEVENTH FLOOR PLAN TWELFTH FLOOR PLAN PARKING LEVEL ONE PARKING LEVEL TWO PARKING LEVEL THREE MASSING MODEL MASSING MODEL