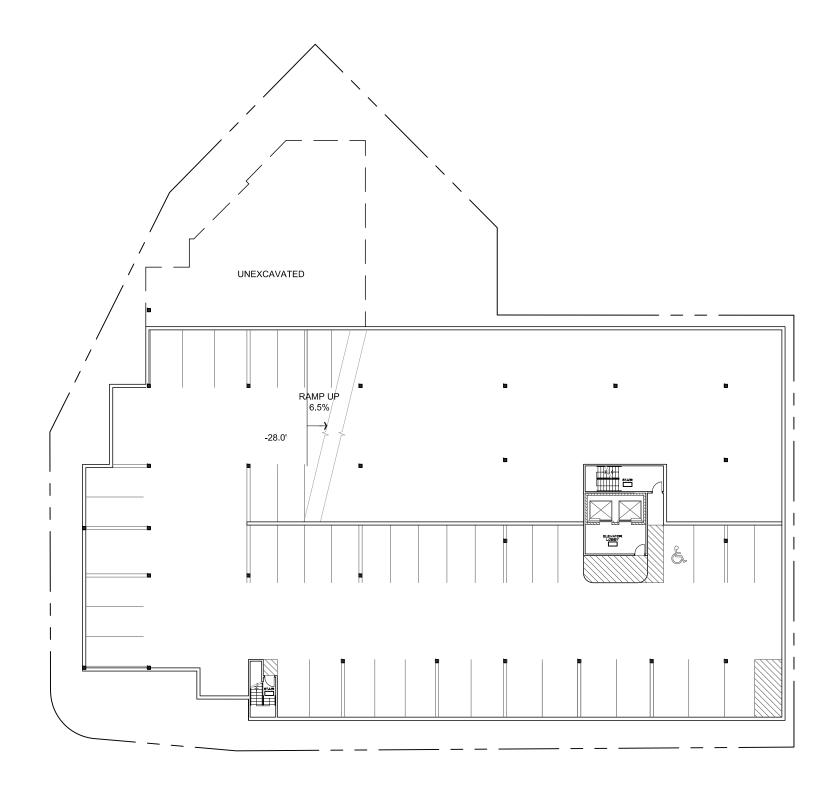

## W. JOHNSON STREET & N. BASSETT STREET MIXED USE DEVELOPMENT MADISON, WISCONSIN

PROJECT DESCRIPTION:

LOCATED IN DESIGN ZONE 2, THE PROPOSED PROJECT IS ON THE CORNER OF WEST JOHNSON STREET AND NORTH BASSETT STREET, A 12-STORY MIXED USE PROJECT CONSISTING OF A 163 GUESTROOM LIMITED SERVICE HOTEL WITH MINIMAL MEETING SPACE, 112 RESIDENTIAL RENTAL UNITS & 3,916 S.F. OF COMMERCIAL SPACE. THE RESIDENTIAL UNITS WILL HAVE A TOTAL OF 262 BEDROOMS. THE BEDROOM MIX IS 39 ONE BEDROOM UNITS, 32 TWO BEDROOM UNITS, 13 THREE BEDROOM UNITS, 20 FOUR BEDROOM UNITS & 8 FIVE BEDROOM UNITS. THERE WILL BE 11 SHORT TERM SURFACE PARKING STALLS AND THREE LEVELS OF UNDERGROUND PARKING WHICH INCLUDES (190) AUTOMOTIVE PARKING STALLS FOR JOINT USE BY RESIDENTIAL RESIDENTS AND HOTEL GUESTS, (180) BICYCLE STALLS & (85) MOPED STALLS FOR RESIDENT USE & (18) BICYCLE STALLS FOR COMMERCIAL & HOTEL STAFF PARKING.

### INDEX

COVER SHEET & PROJECT CONTACTS PROJECT LOCATION SITE PLAN & FIRST FLOOR PLAN SECOND FLOOR PLAN THIRD - NINTH FLOOR PLANS TENTH FLOOR PLAN ELEVENTH FLOOR PLAN TWELFTH FLOOR PLAN PARKING LEVEL ONE PARKING LEVEL TWO PARKING LEVEL THREE MASSING MODEL MASSING MODEL