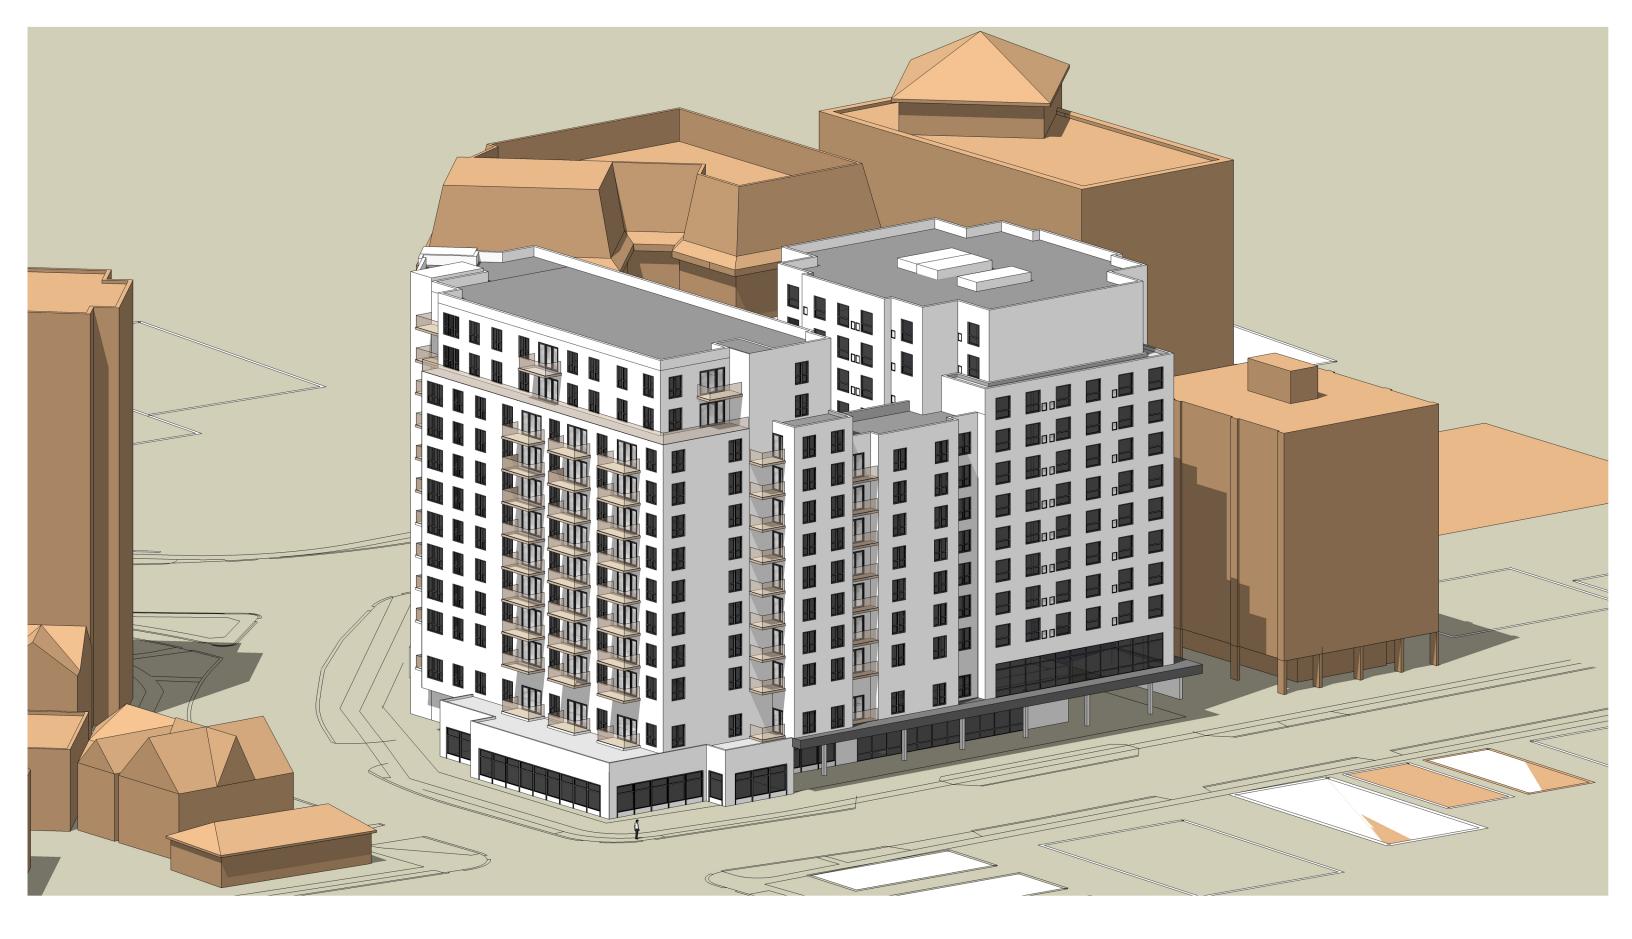

## W. JOHNSON STREET & N. BASSETT STREET MIXED USE DEVELOPMENT MADISON, WISCONSIN

PROJECT DESCRIPTION:

LOCATED IN DESIGN ZONE 2, THE PROPOSED PROJECT IS ON THE CORNER OF WEST JOHNSON STREET AND NORTH BASSETT STREET, A 12-STORY MIXED USE PROJECT CONSISTING OF A 163 GUESTROOM LIMITED SERVICE HOTEL WITH MINIMAL MEETING SPACE, 112 RESIDENTIAL RENTAL UNITS & 3,916 S.F. OF COMMERCIAL SPACE. THE RESIDENTIAL UNITS WILL HAVE A TOTAL OF 262 BEDROOMS. THE BEDROOM MIX IS 39 ONE BEDROOM UNITS, 32 TWO BEDROOM UNITS, 13 THREE BEDROOM UNITS, 20 FOUR BEDROOM UNITS & 8 FIVE BEDROOM UNITS. THERE WILL BE 11 SHORT TERM SURFACE PARKING STALLS AND THREE LEVELS OF UNDERGROUND PARKING WHICH INCLUDES (190) AUTOMOTIVE PARKING STALLS FOR JOINT USE BY RESIDENTIAL RESIDENTS AND HOTEL GUESTS, (180) BICYCLE STALLS & (85) MOPED STALLS FOR RESIDENT USE & (18) BICYCLE STALLS FOR COMMERCIAL & HOTEL STAFF PARKING.

### INDEX

COVER SHEET & PROJECT CONTACTS PROJECT LOCATION SITE PLAN & FIRST FLOOR PLAN SECOND FLOOR PLAN THIRD - NINTH FLOOR PLANS TENTH FLOOR PLAN ELEVENTH FLOOR PLAN TWELFTH FLOOR PLAN PARKING LEVEL ONE PARKING LEVEL TWO PARKING LEVEL THREE MASSING MODEL MASSING MODEL

DATE: 05/19/2010 SCALE: AS NOTED

West Johnson Street & North Bassett Street Mixed Use Development - Madison, Wisconsin Massing Model

A2.07

West Johnson Street & North Bassett Street Mixed Use Development - Madison, Wisconsin Massing Model