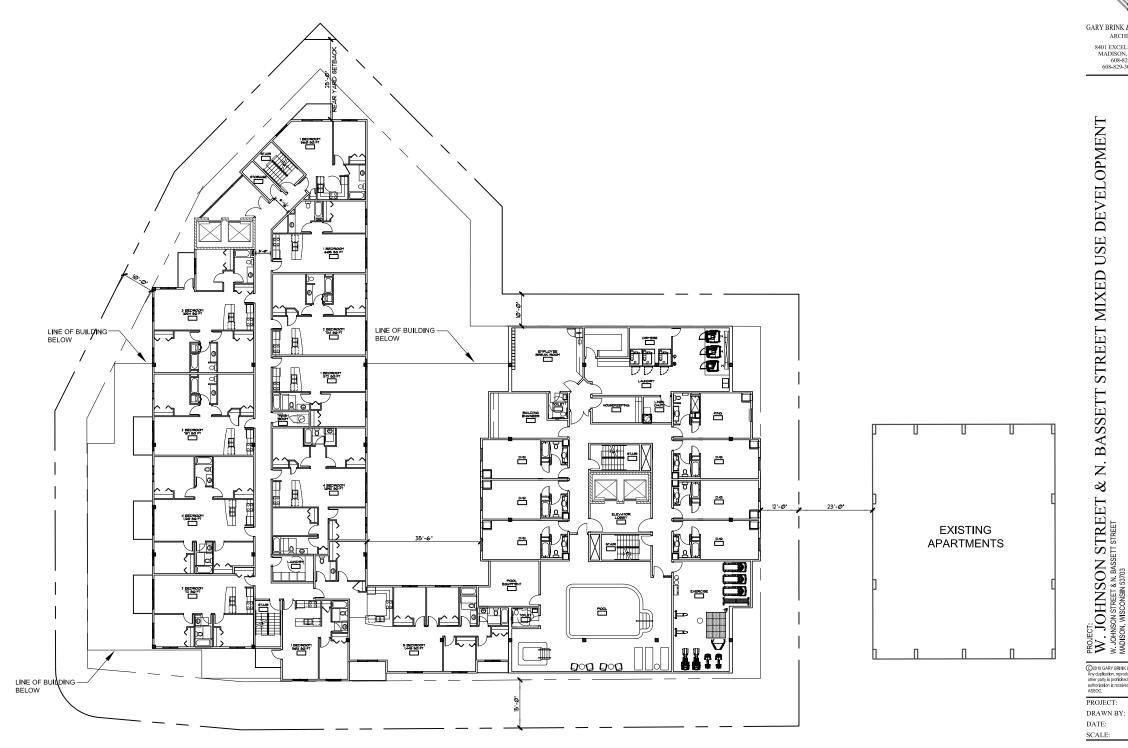

## W. JOHNSON STREET & N. BASSETT STREET MIXED USE DEVELOPMENT MADISON, WISCONSIN

PROJECT DESCRIPTION:

LOCATED IN DESIGN ZONE 2, THE PROPOSED PROJECT IS ON THE CORNER OF WEST JOHNSON STREET AND NORTH BASSETT STREET, A 12-STORY MIXED USE PROJECT CONSISTING OF A 163 GUESTROOM LIMITED SERVICE HOTEL WITH MINIMAL MEETING SPACE, 112 RESIDENTIAL RENTAL UNITS & 3,916 S.F. OF COMMERCIAL SPACE. THE RESIDENTIAL UNITS WILL HAVE A TOTAL OF 262 BEDROOMS. THE BEDROOM MIX IS 39 ONE BEDROOM UNITS, 32 TWO BEDROOM UNITS, 13 THREE BEDROOM UNITS, 20 FOUR BEDROOM UNITS & 8 FIVE BEDROOM UNITS. THERE WILL BE 11 SHORT TERM SURFACE PARKING STALLS AND THREE LEVELS OF UNDERGROUND PARKING WHICH INCLUDES (190) AUTOMOTIVE PARKING STALLS FOR JOINT USE BY RESIDENTIAL RESIDENTS AND HOTEL GUESTS, (180) BICYCLE STALLS & (85) MOPED STALLS FOR RESIDENT USE & (18) BICYCLE STALLS FOR COMMERCIAL & HOTEL STAFF PARKING.

### INDEX

COVER SHEET & PROJECT CONTACTS PROJECT LOCATION SITE PLAN & FIRST FLOOR PLAN SECOND FLOOR PLAN THIRD - NINTH FLOOR PLANS TENTH FLOOR PLAN ELEVENTH FLOOR PLAN TWELFTH FLOOR PLAN PARKING LEVEL ONE PARKING LEVEL TWO PARKING LEVEL THREE MASSING MODEL MASSING MODEL