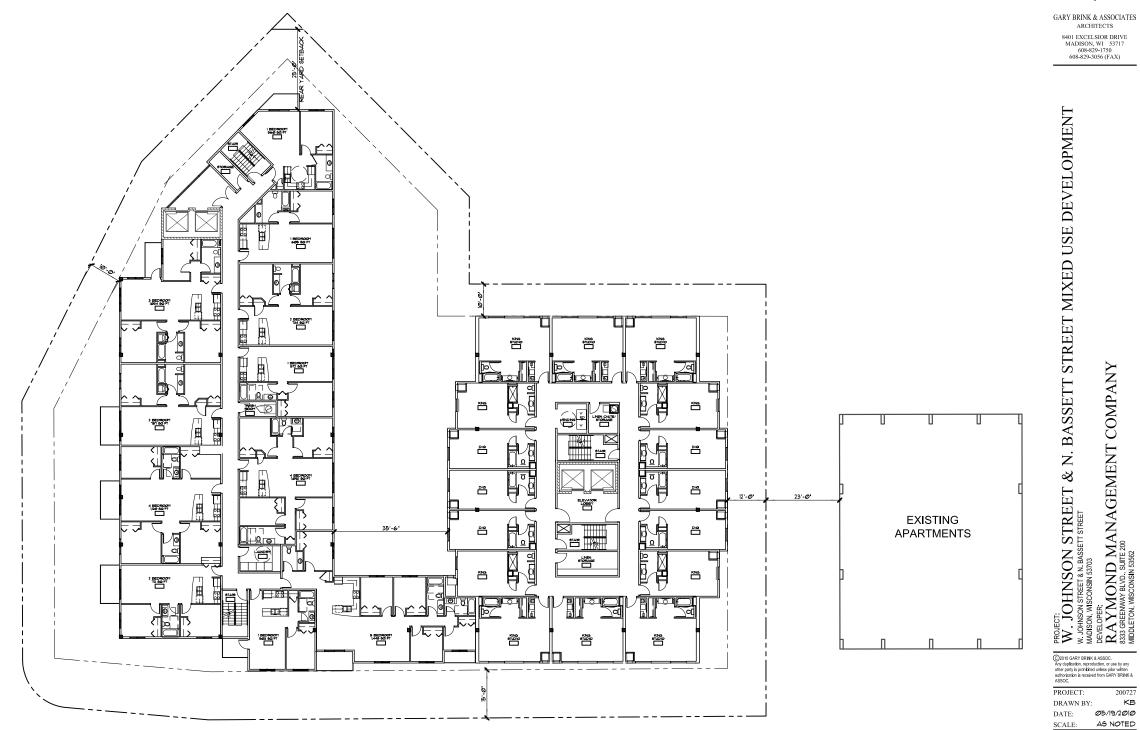

## W. JOHNSON STREET & N. BASSETT STREET MIXED USE DEVELOPMENT MADISON, WISCONSIN

PROJECT DESCRIPTION:

LOCATED IN DESIGN ZONE 2, THE PROPOSED PROJECT IS ON THE CORNER OF WEST JOHNSON STREET AND NORTH BASSETT STREET, A 12-STORY MIXED USE PROJECT CONSISTING OF A 163 GUESTROOM LIMITED SERVICE HOTEL WITH MINIMAL MEETING SPACE, 112 RESIDENTIAL RENTAL UNITS & 3,916 S.F. OF COMMERCIAL SPACE. THE RESIDENTIAL UNITS WILL HAVE A TOTAL OF 262 BEDROOMS. THE BEDROOM MIX IS 39 ONE BEDROOM UNITS, 32 TWO BEDROOM UNITS, 13 THREE BEDROOM UNITS, 20 FOUR BEDROOM UNITS & 8 FIVE BEDROOM UNITS. THERE WILL BE 11 SHORT TERM SURFACE PARKING STALLS AND THREE LEVELS OF UNDERGROUND PARKING WHICH INCLUDES (190) AUTOMOTIVE PARKING STALLS FOR JOINT USE BY RESIDENTIAL RESIDENTS AND HOTEL GUESTS, (180) BICYCLE STALLS & (85) MOPED STALLS FOR RESIDENT USE & (18) BICYCLE STALLS FOR COMMERCIAL & HOTEL STAFF PARKING.

### INDEX

COVER SHEET & PROJECT CONTACTS PROJECT LOCATION SITE PLAN & FIRST FLOOR PLAN SECOND FLOOR PLAN THIRD - NINTH FLOOR PLANS TENTH FLOOR PLAN ELEVENTH FLOOR PLAN TWELFTH FLOOR PLAN PARKING LEVEL ONE PARKING LEVEL TWO PARKING LEVEL THREE MASSING MODEL MASSING MODEL