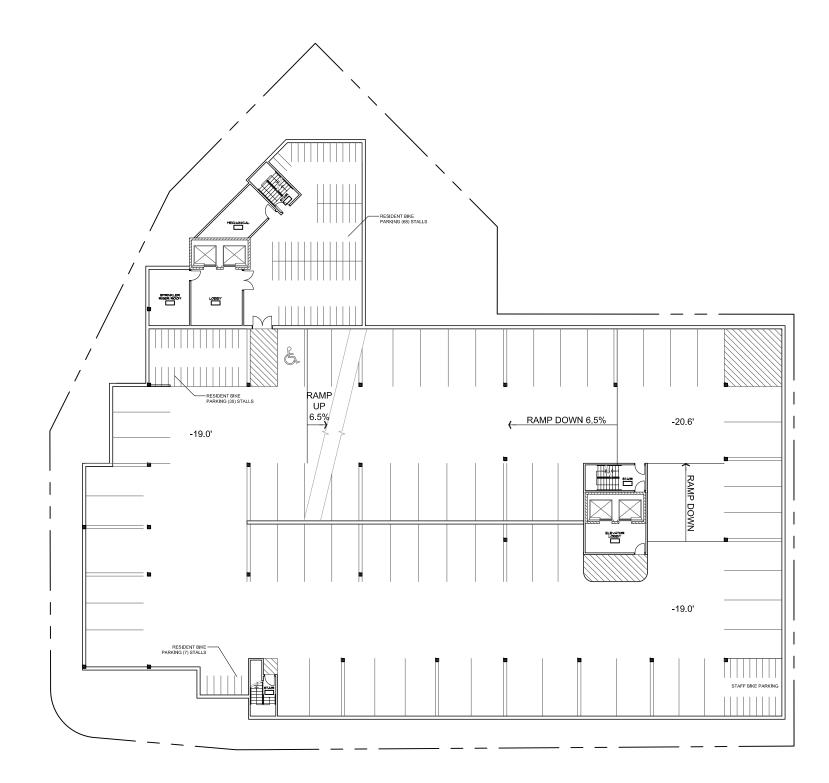

## W. JOHNSON STREET & N. BASSETT STREET MIXED USE DEVELOPMENT MADISON, WISCONSIN

PROJECT DESCRIPTION:

LOCATED IN DESIGN ZONE 2, THE PROPOSED PROJECT IS ON THE CORNER OF WEST JOHNSON STREET AND NORTH BASSETT STREET, A 12-STORY MIXED USE PROJECT CONSISTING OF A 163 GUESTROOM LIMITED SERVICE HOTEL WITH MINIMAL MEETING SPACE, 112 RESIDENTIAL RENTAL UNITS & 3,916 S.F. OF COMMERCIAL SPACE. THE RESIDENTIAL UNITS WILL HAVE A TOTAL OF 262 BEDROOMS. THE BEDROOM MIX IS 39 ONE BEDROOM UNITS, 32 TWO BEDROOM UNITS, 13 THREE BEDROOM UNITS, 20 FOUR BEDROOM UNITS & 8 FIVE BEDROOM UNITS. THERE WILL BE 11 SHORT TERM SURFACE PARKING STALLS AND THREE LEVELS OF UNDERGROUND PARKING WHICH INCLUDES (190) AUTOMOTIVE PARKING STALLS FOR JOINT USE BY RESIDENTIAL RESIDENTS AND HOTEL GUESTS, (180) BICYCLE STALLS & (85) MOPED STALLS FOR RESIDENT USE & (18) BICYCLE STALLS FOR COMMERCIAL & HOTEL STAFF PARKING.

### INDEX

COVER SHEET & PROJECT CONTACTS PROJECT LOCATION SITE PLAN & FIRST FLOOR PLAN SECOND FLOOR PLAN THIRD - NINTH FLOOR PLANS TENTH FLOOR PLAN ELEVENTH FLOOR PLAN TWELFTH FLOOR PLAN PARKING LEVEL ONE PARKING LEVEL TWO PARKING LEVEL THREE MASSING MODEL MASSING MODEL