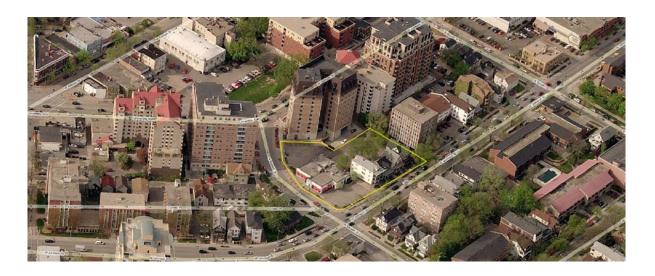

JOB #200727

West Johnson Street & North Bassett Street Mixed Use Development - Madison, Wisconsin Project Location

200727

05/19/2010

AS NOTED

KВ

GARY BRINK & ASSOCIATES ARCHITECTS 8401 EXCELSIOR DRIVE MADISON, WI 53717 608-829-1750 608-829-3056 (FAX)