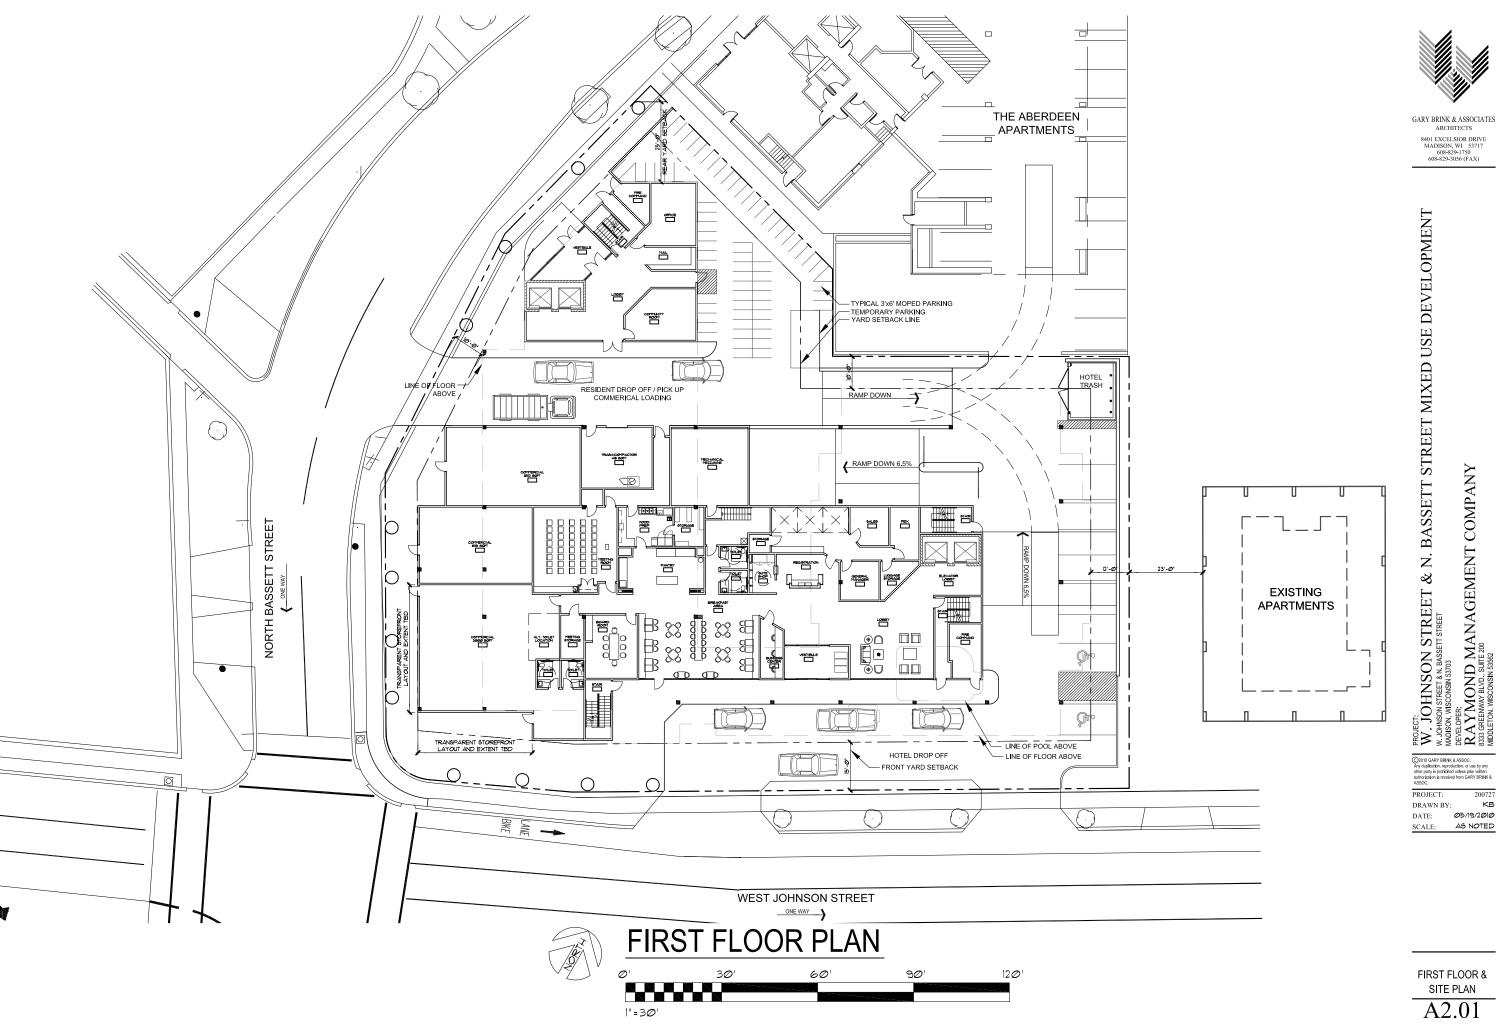

### INDEX

COVER SHEET & PROJECT CONTACTS PROJECT LOCATION SITE PLAN & FIRST FLOOR PLAN SECOND FLOOR PLAN THIRD - NINTH FLOOR PLANS TENTH FLOOR PLAN ELEVENTH FLOOR PLAN TWELFTH FLOOR PLAN PARKING LEVEL ONE PARKING LEVEL TWO PARKING LEVEL THREE MASSING MODEL MASSING MODEL

## W. JOHNSON STREET & N. BASSETT STREET MIXED USE DEVELOPMENT MADISON, WISCONSIN

PROJECT DESCRIPTION:

LOCATED IN DESIGN ZONE 2, THE PROPOSED PROJECT IS ON THE CORNER OF WEST JOHNSON STREET AND NORTH BASSETT STREET, A 12-STORY MIXED USE PROJECT CONSISTING OF A 163 GUESTROOM LIMITED SERVICE HOTEL WITH MINIMAL MEETING SPACE, 112 RESIDENTIAL RENTAL UNITS & 3,916 S.F. OF COMMERCIAL SPACE. THE RESIDENTIAL UNITS WILL HAVE A TOTAL OF 262 BEDROOMS. THE BEDROOM MIX IS 39 ONE BEDROOM UNITS, 32 TWO BEDROOM UNITS, 13 THREE BEDROOM UNITS, 20 FOUR BEDROOM UNITS & 8 FIVE BEDROOM UNITS. THERE WILL BE 11 SHORT TERM SURFACE PARKING STALLS AND THREE LEVELS OF UNDERGROUND PARKING WHICH INCLUDES (190) AUTOMOTIVE PARKING STALLS FOR JOINT USE BY RESIDENTIAL RESIDENTS AND HOTEL GUESTS, (180) BICYCLE STALLS & (85) MOPED STALLS FOR RESIDENT USE & (18) BICYCLE STALLS FOR COMMERCIAL & HOTEL STAFF PARKING.