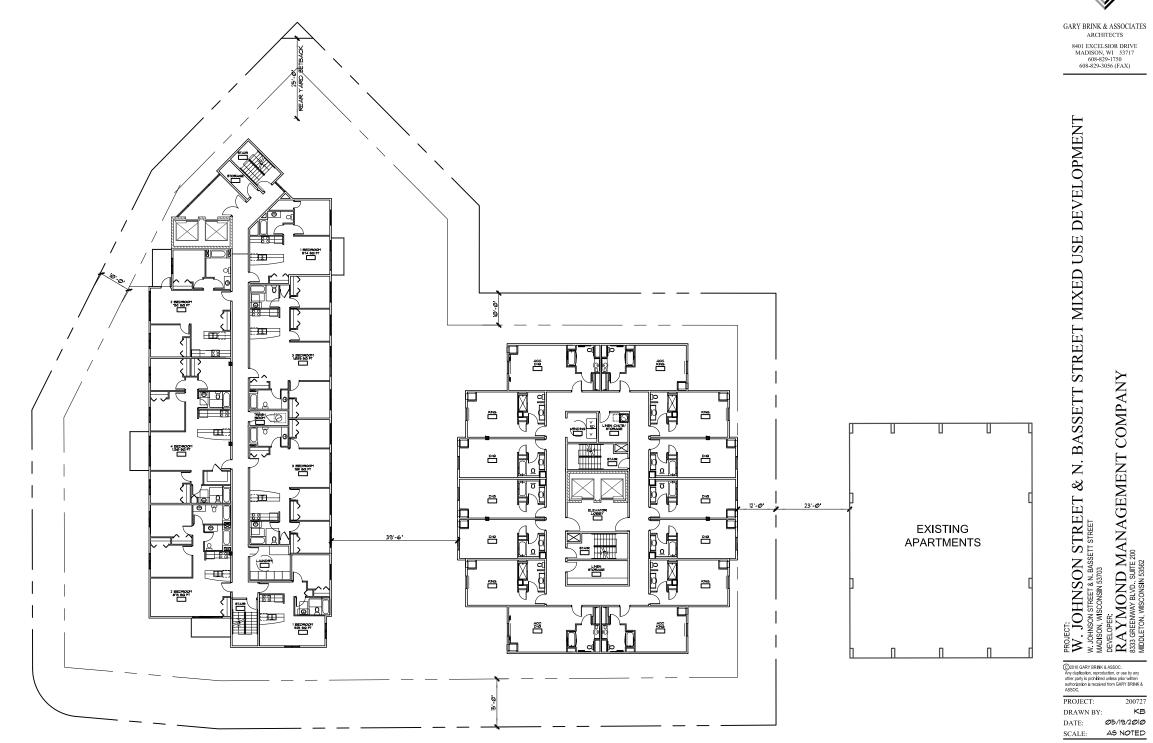

## W. JOHNSON STREET & N. BASSETT STREET MIXED USE DEVELOPMENT MADISON, WISCONSIN

PROJECT DESCRIPTION:

LOCATED IN DESIGN ZONE 2, THE PROPOSED PROJECT IS ON THE CORNER OF WEST JOHNSON STREET AND NORTH BASSETT STREET, A 12-STORY MIXED USE PROJECT CONSISTING OF A 163 GUESTROOM LIMITED SERVICE HOTEL WITH MINIMAL MEETING SPACE, 112 RESIDENTIAL RENTAL UNITS & 3,916 S.F. OF COMMERCIAL SPACE. THE RESIDENTIAL UNITS WILL HAVE A TOTAL OF 262 BEDROOMS. THE BEDROOM MIX IS 39 ONE BEDROOM UNITS, 32 TWO BEDROOM UNITS, 13 THREE BEDROOM UNITS, 20 FOUR BEDROOM UNITS & 8 FIVE BEDROOM UNITS. THERE WILL BE 11 SHORT TERM SURFACE PARKING STALLS AND THREE LEVELS OF UNDERGROUND PARKING WHICH INCLUDES (190) AUTOMOTIVE PARKING STALLS FOR JOINT USE BY RESIDENTIAL RESIDENTS AND HOTEL GUESTS, (180) BICYCLE STALLS & (85) MOPED STALLS FOR RESIDENT USE & (18) BICYCLE STALLS FOR COMMERCIAL & HOTEL STAFF PARKING.

### INDEX

COVER SHEET & PROJECT CONTACTS PROJECT LOCATION SITE PLAN & FIRST FLOOR PLAN SECOND FLOOR PLAN THIRD - NINTH FLOOR PLANS TENTH FLOOR PLAN ELEVENTH FLOOR PLAN TWELFTH FLOOR PLAN PARKING LEVEL ONE PARKING LEVEL TWO PARKING LEVEL THREE MASSING MODEL MASSING MODEL