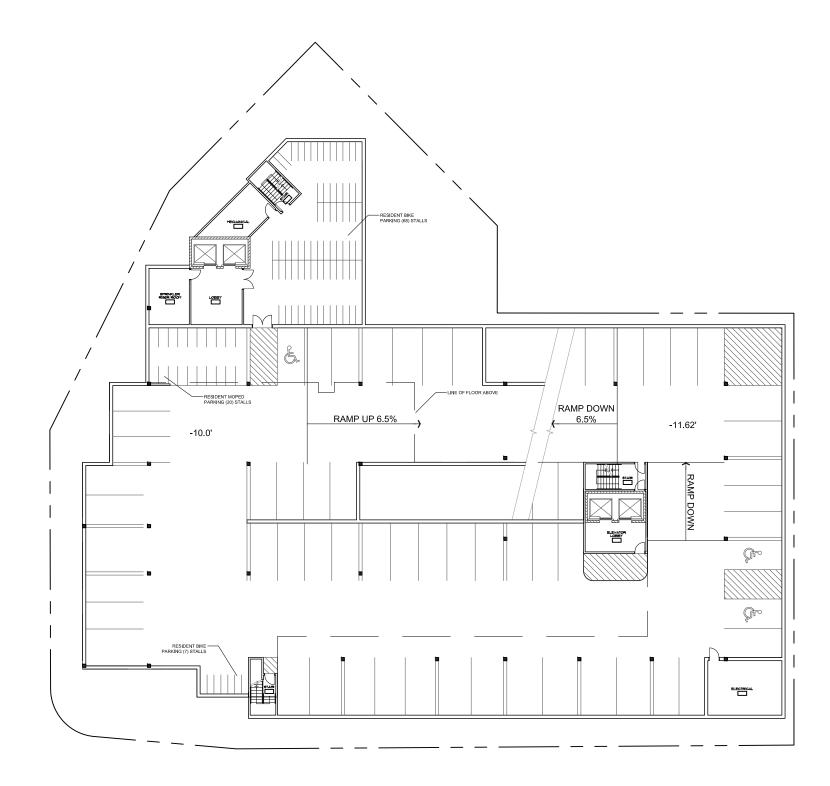

## W. JOHNSON STREET & N. BASSETT STREET MIXED USE DEVELOPMENT MADISON, WISCONSIN

PROJECT DESCRIPTION:

LOCATED IN DESIGN ZONE 2, THE PROPOSED PROJECT IS ON THE CORNER OF WEST JOHNSON STREET AND NORTH BASSETT STREET, A 12-STORY MIXED USE PROJECT CONSISTING OF A 163 GUESTROOM LIMITED SERVICE HOTEL WITH MINIMAL MEETING SPACE, 112 RESIDENTIAL RENTAL UNITS & 3,916 S.F. OF COMMERCIAL SPACE. THE RESIDENTIAL UNITS WILL HAVE A TOTAL OF 262 BEDROOMS. THE BEDROOM MIX IS 39 ONE BEDROOM UNITS, 32 TWO BEDROOM UNITS, 13 THREE BEDROOM UNITS, 20 FOUR BEDROOM UNITS & 8 FIVE BEDROOM UNITS. THERE WILL BE 11 SHORT TERM SURFACE PARKING STALLS AND THREE LEVELS OF UNDERGROUND PARKING WHICH INCLUDES (190) AUTOMOTIVE PARKING STALLS FOR JOINT USE BY RESIDENTIAL RESIDENTS AND HOTEL GUESTS, (180) BICYCLE STALLS & (85) MOPED STALLS FOR RESIDENT USE & (18) BICYCLE STALLS FOR COMMERCIAL & HOTEL STAFF PARKING.

### INDEX

COVER SHEET & PROJECT CONTACTS PROJECT LOCATION SITE PLAN & FIRST FLOOR PLAN SECOND FLOOR PLAN THIRD - NINTH FLOOR PLANS TENTH FLOOR PLAN ELEVENTH FLOOR PLAN TWELFTH FLOOR PLAN PARKING LEVEL ONE PARKING LEVEL TWO PARKING LEVEL THREE MASSING MODEL MASSING MODEL