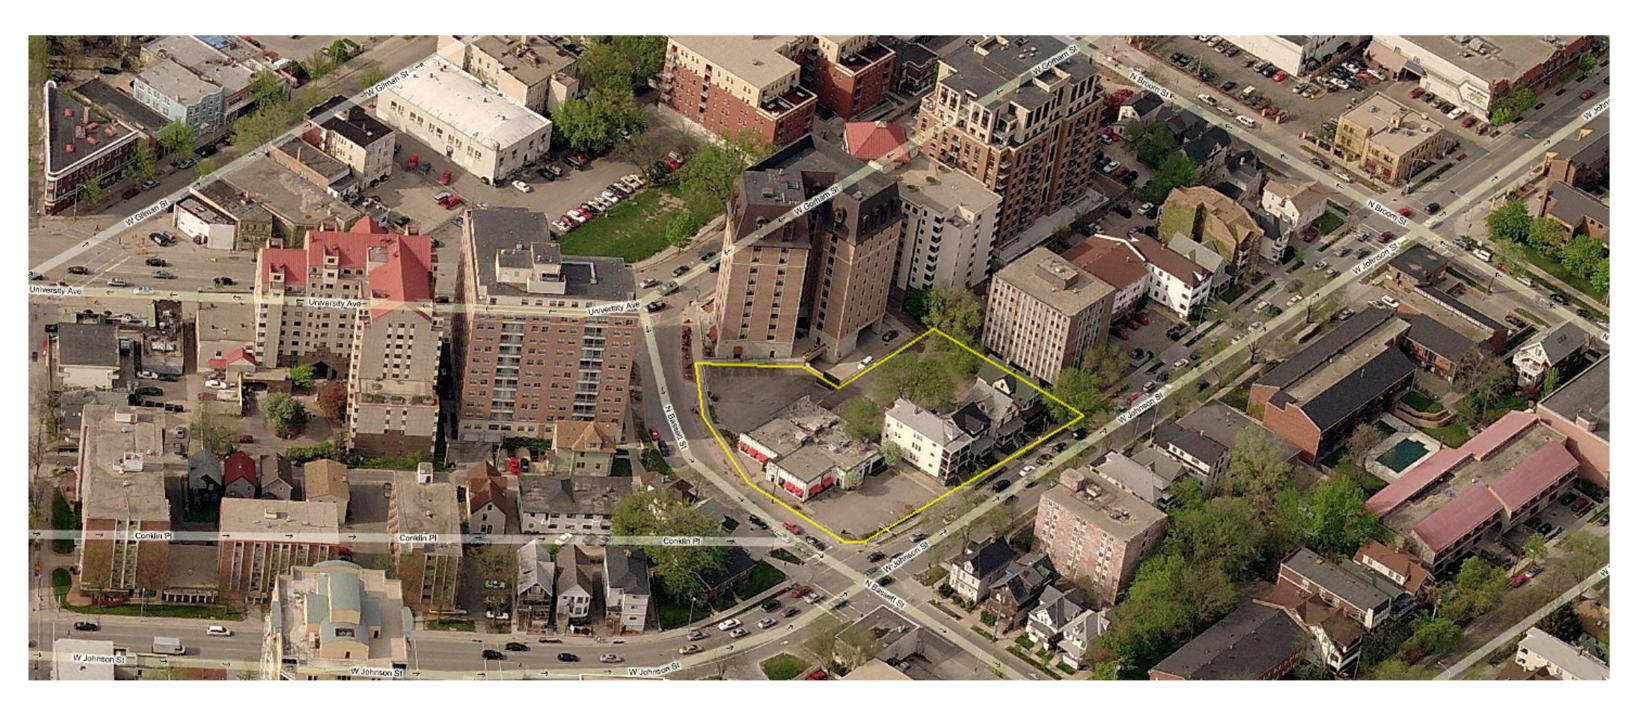

JOB #200727

West Johnson Street & North Bassett Street Mixed Use Development - Madison, Wisconsin Project Location

200727

05/19/2010

AS NOTED

KВ

GARY BRINK & ASSOCIATES ARCHITECTS 8401 EXCELSIOR DRIVE MADISON, WI 53717 608-829-1750 608-829-3056 (FAX)