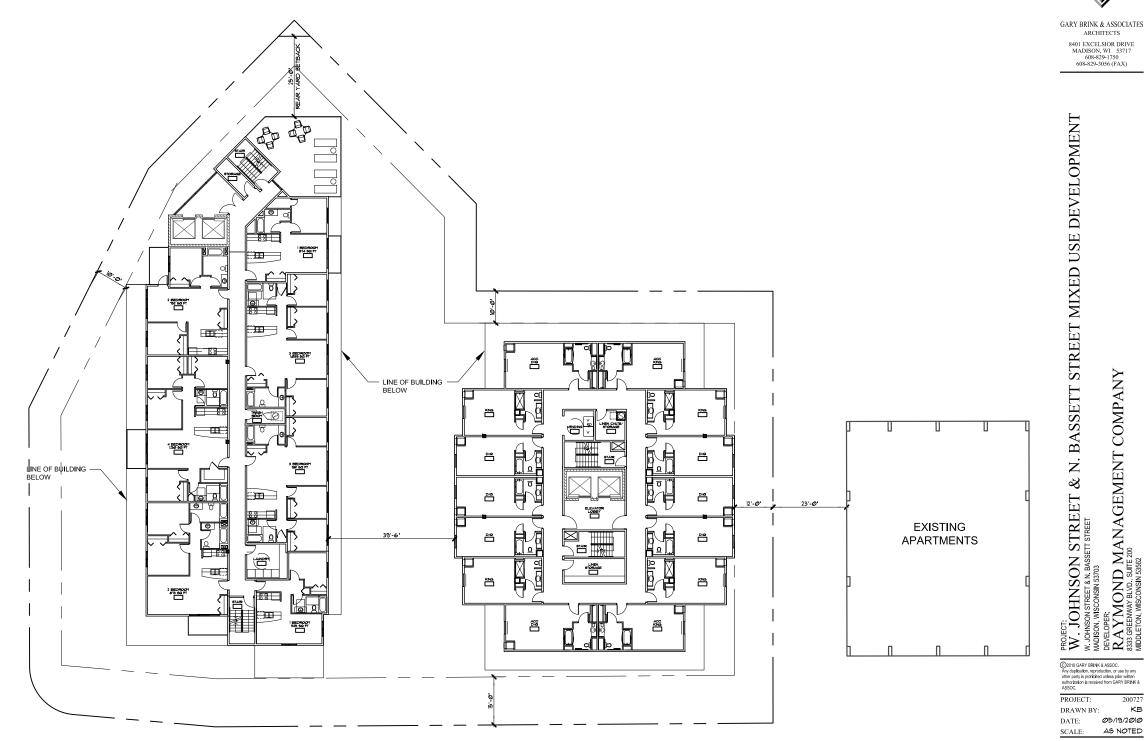

## W. JOHNSON STREET & N. BASSETT STREET MIXED USE DEVELOPMENT MADISON, WISCONSIN

PROJECT DESCRIPTION:

LOCATED IN DESIGN ZONE 2, THE PROPOSED PROJECT IS ON THE CORNER OF WEST JOHNSON STREET AND NORTH BASSETT STREET, A 12-STORY MIXED USE PROJECT CONSISTING OF A 163 GUESTROOM LIMITED SERVICE HOTEL WITH MINIMAL MEETING SPACE, 112 RESIDENTIAL RENTAL UNITS & 3,916 S.F. OF COMMERCIAL SPACE. THE RESIDENTIAL UNITS WILL HAVE A TOTAL OF 262 BEDROOMS. THE BEDROOM MIX IS 39 ONE BEDROOM UNITS, 32 TWO BEDROOM UNITS, 13 THREE BEDROOM UNITS, 20 FOUR BEDROOM UNITS & 8 FIVE BEDROOM UNITS. THERE WILL BE 11 SHORT TERM SURFACE PARKING STALLS AND THREE LEVELS OF UNDERGROUND PARKING WHICH INCLUDES (190) AUTOMOTIVE PARKING STALLS FOR JOINT USE BY RESIDENTIAL RESIDENTS AND HOTEL GUESTS, (180) BICYCLE STALLS & (85) MOPED STALLS FOR RESIDENT USE & (18) BICYCLE STALLS FOR COMMERCIAL & HOTEL STAFF PARKING.

### INDEX

COVER SHEET & PROJECT CONTACTS PROJECT LOCATION SITE PLAN & FIRST FLOOR PLAN SECOND FLOOR PLAN THIRD - NINTH FLOOR PLANS TENTH FLOOR PLAN ELEVENTH FLOOR PLAN TWELFTH FLOOR PLAN PARKING LEVEL ONE PARKING LEVEL TWO PARKING LEVEL THREE MASSING MODEL MASSING MODEL