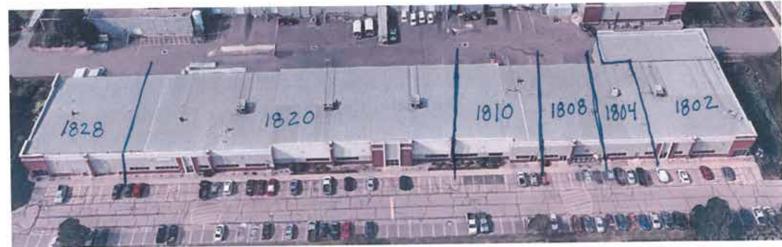

Attached is the proposed sign plan for the Commercial Site, Zoned IL, located at 1802 & 1902 Wright Street, consisting of addresses 1802, 1804, 1808, 1810, 1820, 1828, 1832, 1844, 1854, 1856, 1858, 1902, 1904, 1908, and 1910 Wright Street.

**EAST ELEVATION** 

NORTH ELEVATION

**SOUTH ELEVATION** 

FILE NAME ADDRESSES WITHIN EACH BUILDING JOB NAME MCALLEN TRUAX BUSINESS PARK

DATE <u>11.08.19</u>

LOCATION 1802, 1832, 1902 WRIGHT ST. MADISON, WI

Schindler Elevators & Escalators im Madison