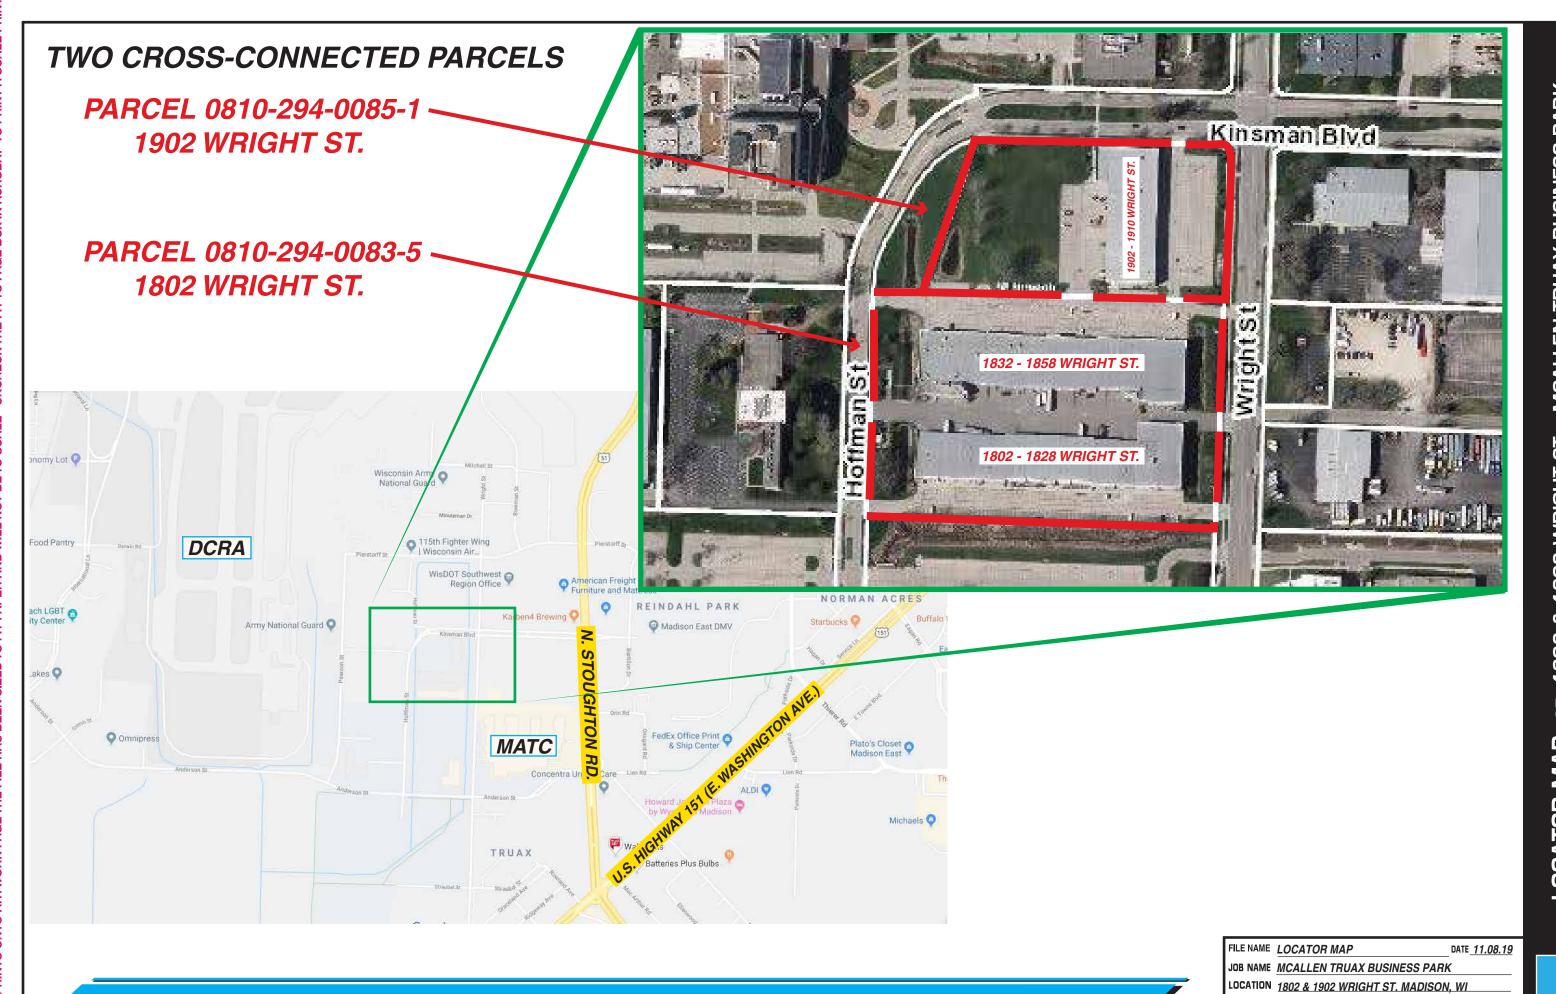

Urban Design Commission City of Madison

RE: 1802 & 1902 Wright Street – Sign Plan Approval – McAllen Properties Truax Business Park – Comprehensive Design Review Amendment to the Current CDR.

Dear Commission,

Attached is the proposed sign plan for the Commercial Site, Zoned IL, located at 1802 & 1902 Wright Street, consisting of addresses 1802, 1804, 1808, 1810, 1820, 1828, 1832, 1844, 1854, 1856, 1858, 1902, 1904, 1908, and 1910 Wright Street.

There is an existing CDR for this property from November, 2000. The existing CDR grants the property's two existing, double-sided, internally-illuminated ground signs. The text of that CDR also states that "no wall-mounted signs other than small inconspicuous I.D. signs on or over entry doors of each tenant be permitting." However, since the date of that CDR there have been numerous wall signs approved and permitted through the UDC Secretary and City Zoning. The intent of this amendment request is to implement signage parameters for future wall signs in addition to the existing ground signs.