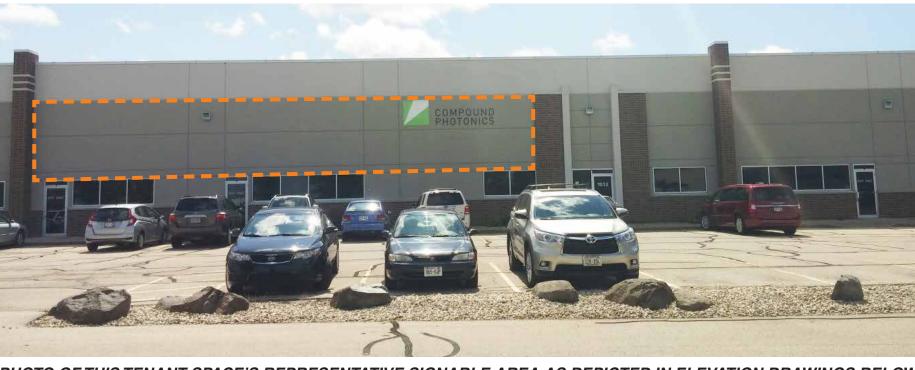

LOCATION 1802 & 1902 WRIGHT ST. MADISON, WI

JOB NAME

MCALLEN TRUAX BUSINESS PARK 1802 & 1902 WRIGHT ST. MADISON, WI

SAMPLE SIZES FOR COMPARISON

DATE 11.08.19

LOCATION

PHOTO OF THIS TENANT SPACE'S REPRESENTATIVE SIGNABLE AREA AS DEPICTED IN ELEVATION DRAWINGS BELOW