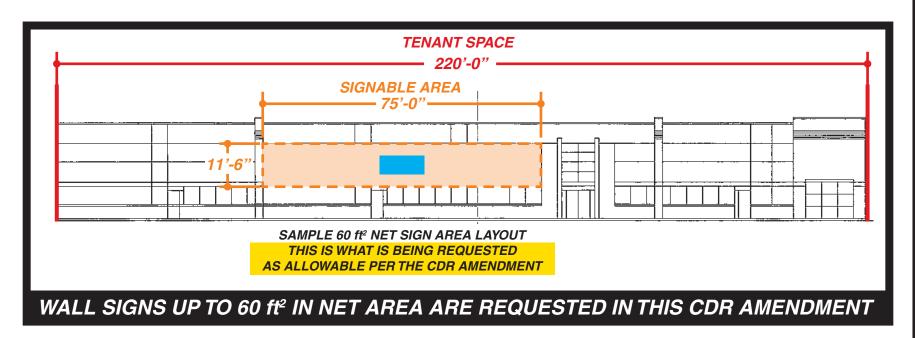

- 1. Each tenant is allowed one wall sign in a signable area of their tenant space; each tenant space's signable to be per the Signable Area definition in section 31.03(2).
- 2. All wall signs to consist of individual letters (dimensional or non-dimensional) either mounted directly to the fascia or to a backer panel that is painted to approximate the color of the building fascia on which it will be installed.
- 3. The dimensional letters can be either illuminated or non-illuminated and if illuminated must comply with section 31.04(5)(k)5 of the Sign Control Ordinance; that is, they are designed in such a way so that when illuminated, the sign appears to have light-colored copy on a dark or non-illuminated background.
- 4. There is no limitation to the color or style of the letters and are subject to property owner approval.
- 5. Any wall sign is limited to 60 square feet net area, as measured per Section 31.03(2) of the Sign Control Ordinance. Please note this limitation is a 25% reduction in net area to what is allowed by the Sign Control Ordinance.

SAMPLES TO COMPARE WALL SIGN NET AREA SIZES

OF 1832 WRIGHT ST. - MCALLEN TRUAX BUSINESS PARK