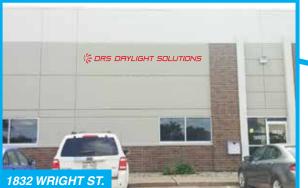

# **INVENTORY OF**

FILE NAME INVENTORY OF CURRENT SIGNAGE DATE 11.08.19

JOB NAME MCALLEN TRUAX BUSINESS PARK

PROPOSED SIGNAGE (WAS COMPOUND PHOTONICS)

Pitmey Bowes

DIRECTIONAL SIGN - AT DRIVEWAY BETWEEN THE 1902 WRIGHT ST. BUILDINGS (NON-ILLUMINATED)

GROUND SIGN - 1828-1858 WRIGHT ST. (INTERNALLY ILLUMINATED)

GROUND SIGN - 1802-1828 WRIGHT ST. (INTERNALLY ILLUMINATED)

FILE NAME CURRENT GROUND SIGNAGE DATE 11.08.19 JOB NAME MCALLEN TRUAX BUSINESS PARK