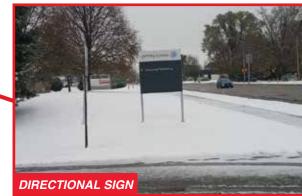

# **INVENTORY OF**

FILE NAME INVENTORY OF CURRENT SIGNAGE DATE 11.08.19

JOB NAME MCALLEN TRUAX BUSINESS PARK

PROPOSED SIGNAGE (WAS COMPOUND PHOTONICS)

Pitmey Bowes

DIRECTIONAL SIGN - AT DRIVEWAY BETWEEN THE 1902 WRIGHT ST. BUILDINGS (NON-ILLUMINATED)