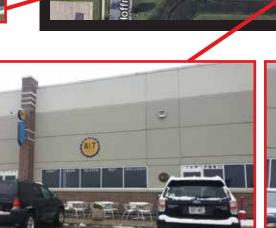

# **INVENTORY OF**

FILE NAME INVENTORY OF CURRENT SIGNAGE DATE 11.08.19

JOB NAME MCALLEN TRUAX BUSINESS PARK

PROPOSED SIGNAGE (WAS COMPOUND PHOTONICS)

Pitmey Bowes

DIRECTIONAL SIGN - AT DRIVEWAY BETWEEN THE 1902 WRIGHT ST. BUILDINGS (NON-ILLUMINATED)

GROUND SIGN - 1828-1858 WRIGHT ST. (INTERNALLY ILLUMINATED)

GROUND SIGN - 1802-1828 WRIGHT ST. (INTERNALLY ILLUMINATED)

FILE NAME CURRENT GROUND SIGNAGE DATE 11.08.19 JOB NAME MCALLEN TRUAX BUSINESS PARK