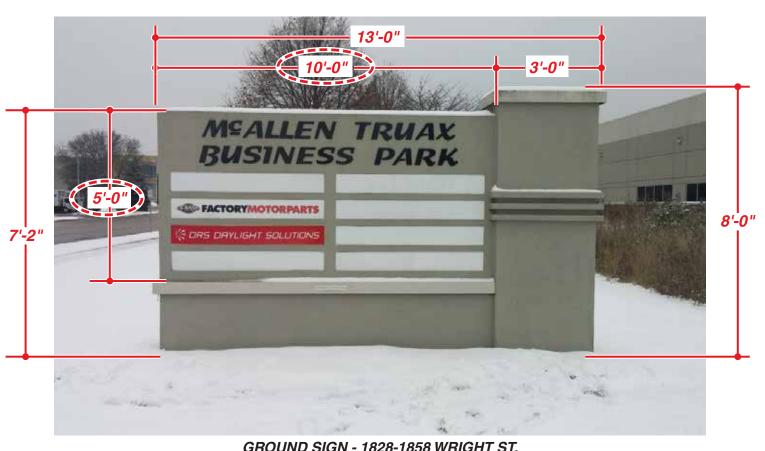

GROUND SIGN - 1828-1858 WRIGHT ST. (INTERNALLY ILLUMINATED)

GROUND SIGN - 1802-1828 WRIGHT ST. (INTERNALLY ILLUMINATED)

FILE NAME CURRENT GROUND SIGNAGE DATE 11.08.19 JOB NAME MCALLEN TRUAX BUSINESS PARK