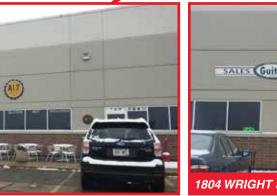

# **INVENTORY OF**

FILE NAME INVENTORY OF CURRENT SIGNAGE DATE 11.08.19

JOB NAME MCALLEN TRUAX BUSINESS PARK

PROPOSED SIGNAGE (WAS COMPOUND PHOTONICS)

Pitmey Bowes

DIRECTIONAL SIGN - AT DRIVEWAY BETWEEN THE 1902 WRIGHT ST. BUILDINGS (NON-ILLUMINATED)

GROUND SIGN - 1828-1858 WRIGHT ST. (INTERNALLY ILLUMINATED)

GROUND SIGN - 1802-1828 WRIGHT ST. (INTERNALLY ILLUMINATED)

FILE NAME CURRENT GROUND SIGNAGE DATE 11.08.19 JOB NAME MCALLEN TRUAX BUSINESS PARK