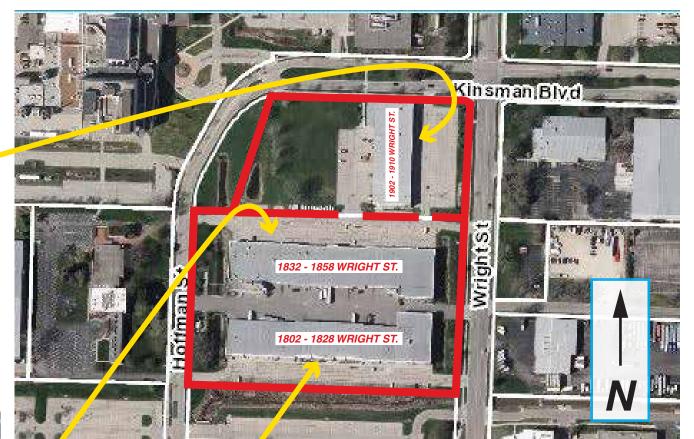

Urban Design Commission City of Madison

RE: 1802 & 1902 Wright Street – Sign Plan Approval – McAllen Properties Truax Business Park – Comprehensive Design Review Amendment to the Current CDR.

Dear Commission,

Attached is the proposed sign plan for the Commercial Site, Zoned IL, located at 1802 & 1902 Wright Street, consisting of addresses 1802, 1804, 1808, 1810, 1820, 1828, 1832, 1844, 1854, 1856, 1858, 1902, 1904, 1908, and 1910 Wright Street.