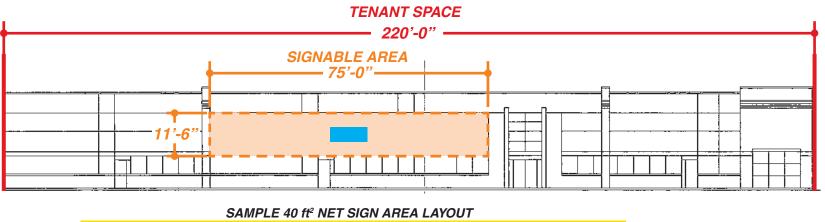

SAMPLE SIGNS SHOWN IN BLUE BELOW ARE FOR REFERENCE ONLY; SIGN CAN BE ANY HEIGHT/WIDTH PROPORTION & LOCATED ANYWHERE WITHIN SIGNABLE AREA PRINTS ONTO ARTWORK PAGE THE FILE HAS BEEN SIZED TO FIT PAPER

SAMPLE 40 ft\* NET SIGN AREA LAYOUT
SHOWN TO DEMONSTRATE HOW A SMALLER SIGN DOES NOT NECESSARILY RESULT
IN APPROPRIATE SCALE TO THE PROPERTY'S LARGE SIGNABLE AREAS