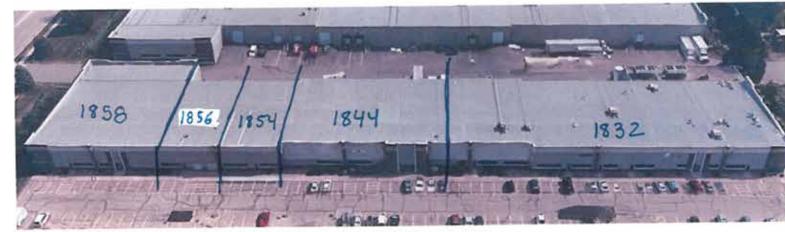

Attached is the proposed sign plan for the Commercial Site, Zoned IL, located at 1802 & 1902 Wright Street, consisting of addresses 1802, 1804, 1808, 1810, 1820, 1828, 1832, 1844, 1854, 1856, 1858, 1902, 1904, 1908, and 1910 Wright Street.

**EAST ELEVATION** 

NORTH ELEVATION

**SOUTH ELEVATION** 

FILE NAME ADDRESSES WITHIN EACH BUILDING JOB NAME MCALLEN TRUAX BUSINESS PARK

DATE <u>11.08.19</u>

LOCATION 1802, 1832, 1902 WRIGHT ST. MADISON, WI

Schindler Elevators & Escalators im Madison