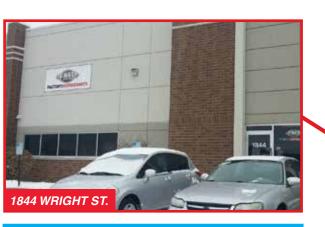

# **INVENTORY OF**

FILE NAME INVENTORY OF CURRENT SIGNAGE DATE 11.08.19

JOB NAME MCALLEN TRUAX BUSINESS PARK

PROPOSED SIGNAGE (WAS COMPOUND PHOTONICS)

Pitmey Bowes

DIRECTIONAL SIGN - AT DRIVEWAY BETWEEN THE 1902 WRIGHT ST. BUILDINGS (NON-ILLUMINATED)

GROUND SIGN - 1828-1858 WRIGHT ST. (INTERNALLY ILLUMINATED)

GROUND SIGN - 1802-1828 WRIGHT ST. (INTERNALLY ILLUMINATED)

FILE NAME CURRENT GROUND SIGNAGE DATE 11.08.19 JOB NAME MCALLEN TRUAX BUSINESS PARK