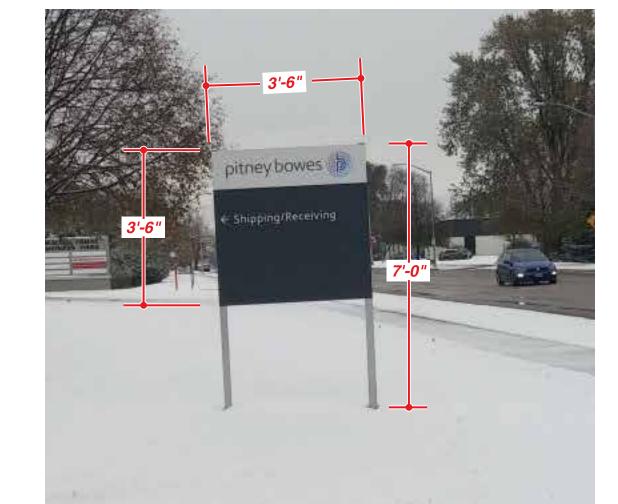

# **INVENTORY OF**

FILE NAME INVENTORY OF CURRENT SIGNAGE DATE 11.08.19

JOB NAME MCALLEN TRUAX BUSINESS PARK

PROPOSED SIGNAGE (WAS COMPOUND PHOTONICS)

Pitmey Bowes

DIRECTIONAL SIGN - AT DRIVEWAY BETWEEN THE 1902 WRIGHT ST. BUILDINGS (NON-ILLUMINATED)