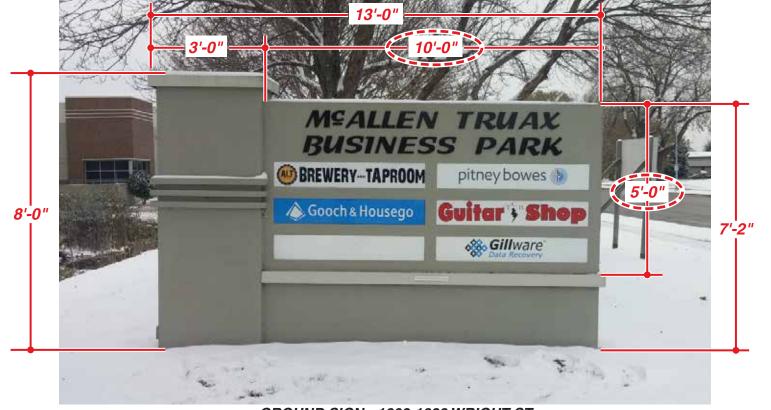

GROUND SIGN - 1828-1858 WRIGHT ST. (INTERNALLY ILLUMINATED)

GROUND SIGN - 1802-1828 WRIGHT ST. (INTERNALLY ILLUMINATED)

FILE NAME CURRENT GROUND SIGNAGE DATE 11.08.19 JOB NAME MCALLEN TRUAX BUSINESS PARK