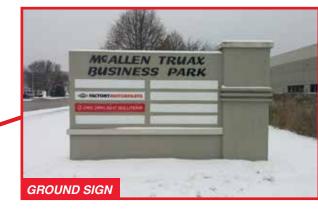

# **INVENTORY OF**

FILE NAME INVENTORY OF CURRENT SIGNAGE DATE 11.08.19

JOB NAME MCALLEN TRUAX BUSINESS PARK

PROPOSED SIGNAGE (WAS COMPOUND PHOTONICS)

Pitmey Bowes

DIRECTIONAL SIGN - AT DRIVEWAY BETWEEN THE 1902 WRIGHT ST. BUILDINGS (NON-ILLUMINATED)

GROUND SIGN - 1828-1858 WRIGHT ST. (INTERNALLY ILLUMINATED)

GROUND SIGN - 1802-1828 WRIGHT ST. (INTERNALLY ILLUMINATED)

FILE NAME CURRENT GROUND SIGNAGE DATE 11.08.19 JOB NAME MCALLEN TRUAX BUSINESS PARK