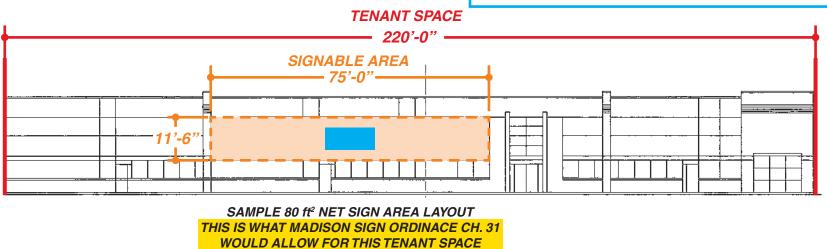

### **Existing Ground Signs**

The two existing ground signs, allowed per the existing CDR, are 10' in overall height and 50 square feet of net area per face, for a total of 200 square feet of net area for all four faces combined. There are four (4) lanes of traffic with a speed limit of 25 MPH in front of the property. Per Table 1 of the Madison Sign Control Ordinance "Ground, projecting, wall, roof, and above-roof signs in Groups 2 and 3", four (4) lanes of traffic and 25 MPH speed limit allow for monument signs up to 10' in overall height, 40 square feet of net area per face and up to 80 square feet of net area for all ground sign faces on the property. The existing signs exceed these current limits, and we are requesting no change to what is allowed per the existing CDR.

## **Wall Signs**

Section 31.07 of Madison Sign Control Ordinance allows each tenant one wall sign per street elevation and elevation adjacent to off-street parking. In the case of these tenant spaces, Madison Sign Control Ordinance would allow each sign up to 80 square feet in net area and could be illuminated. Below are the requested parameters for wall signs for tenants at these addresses:

- 1. Each tenant is allowed one wall sign in a signable area of their tenant space; each tenant space's signable to be per the Signable Area definition in section 31.03(2).
- 2. All wall signs to consist of individual letters (dimensional or non-dimensional) either mounted directly to the fascia or to a backer panel that is painted to approximate the color of the building fascia on which it will be installed.
- 3. The dimensional letters can be either illuminated or non-illuminated and if illuminated must comply with section 31.04(5)(k)5 of the Sign Control Ordinance; that is, they are designed in such a way so that when illuminated, the sign appears to have light-colored copy on a dark or non-illuminated background.
- 4. There is no limitation to the color or style of the letters and are subject to property owner approval.
- 5. Any wall sign is limited to 60 square feet net area, as measured per Section 31.03(2) of the Sign Control Ordinance. Please note this limitation is a 25% reduction in net area to what is allowed by the Sign Control Ordinance.