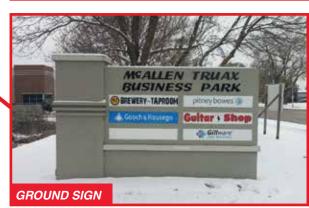

GROUND SIGN - 1828-1858 WRIGHT ST. (INTERNALLY ILLUMINATED)

GROUND SIGN - 1802-1828 WRIGHT ST. (INTERNALLY ILLUMINATED)

FILE NAME CURRENT GROUND SIGNAGE DATE 11.08.19 JOB NAME MCALLEN TRUAX BUSINESS PARK