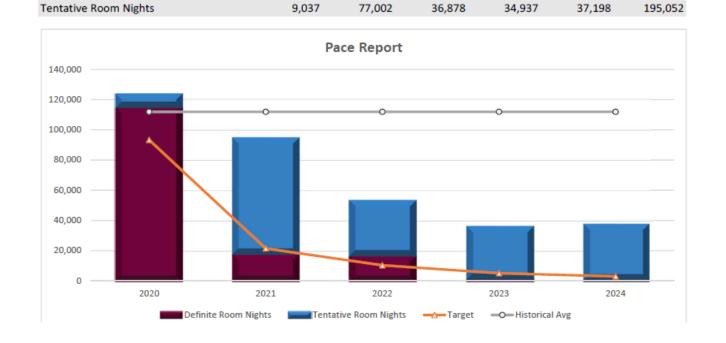

## February 2020 Pace Report

for Period ending February 29, 2020

| Report: Simple Pace                |         |         |         |         | rep     | ort date 3/5/20 |
|------------------------------------|---------|---------|---------|---------|---------|-----------------|
| Annual Pace                        | 2020    | 2021    | 2022    | 2023    | 2024    | Total           |
| Consumption (Definite Room Nights) |         |         |         |         |         |                 |
| Definite Room Nights               | 114,433 | 18,106  | 16,973  | 1,651   | 967     | 152,130         |
| Target                             | 93,281  | 21,418  | 10,296  | 5,018   | 2,940   | 132,953         |
| Variance                           | 21,152  | -3,312  | 6,677   | -3,367  | -1,973  | 19,177          |
| Historical Avg                     | 111,868 | 111,868 | 111,868 | 111,868 | 111,868 | 559,340         |
| Events                             | 97      | 27      | 14      | 6       | 2       | 146             |
| Pace Percentage                    | 122.67% | 84.54%  | 164.85% | 32.90%  | 32.89%  | 114%            |
| Demand                             |         |         |         |         |         |                 |
| Total RNs                          | 180,576 | 132,828 | 78,642  | 57,593  | 43,400  | 493,039         |
| Target                             | 216,894 | 147,018 | 88,489  | 57,521  | 36,344  | 546,266         |
| Variance                           | -36,318 | -14,190 | -9,847  | 72      | 7,056   | -53,227         |
| Historical Avg                     | 221,867 | 221,867 | 221,867 | 221,867 | 221,867 | 1,109,335       |
| Conversion Percentage              | 66.71%  | 32.43%  | 40.64%  | 7.29%   | 15.59%  | 51.05%          |
| Historical Avg                     | 50      | 50      | 50      | 50      | 50      | 50              |