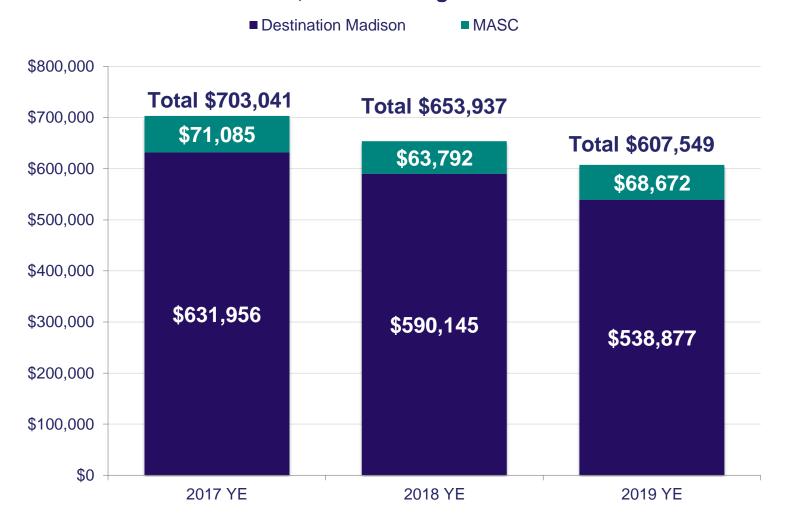

## **DM & MASC Contract Revenue**

Monona Terrace Contract Revenue 2019 Goal: \$705,000 86.18% goal achieved