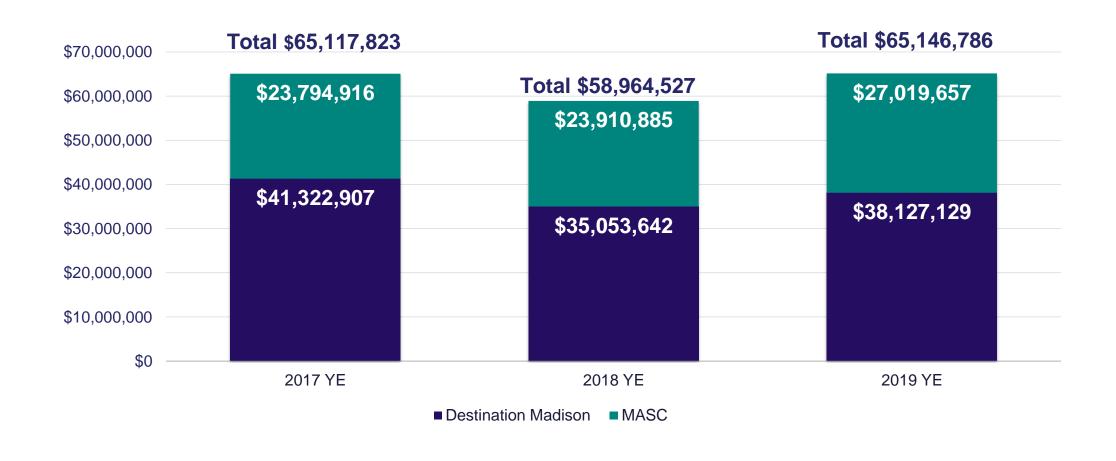

|         |         |         |         |         |                 |
| Total RNs                          | 180,576 | 132,828 | 78,642  | 57,593  | 43,400  | 493,039         |
| Target                             | 216,894 | 147,018 | 88,489  | 57,521  | 36,344  | 546,266         |
| Variance                           | -36,318 | -14,190 | -9,847  | 72      | 7,056   | -53,227         |
| Historical Avg                     | 221,867 | 221,867 | 221,867 | 221,867 | 221,867 | 1,109,335       |
| Conversion Percentage              | 66.71%  | 32.43%  | 40.64%  | 7.29%   | 15.59%  | 51.05%          |
| Historical Avg                     | 50      | 50      | 50      | 50      | 50      | 50              |



# Year End 2019 DM & MASC Direct Spending Future Events



## **DM & MASC Contract Revenue**

Monona Terrace Contract Revenue 2019 Goal: \$705,000 86.18% goal achieved



# 2019 Total Contracted Room Nights for DM & MASC

- This chart reflects room nights contracted for all DM and MASC confirmed events.
- DM and MASC reports room night sales for organizationrelated sales only.
- This report does not reflect room nights for groups DM and MASC service.

2019 Goal = 104,750 113.89% goal achieved



### 2019 Convention Sales Highlights and Successes

- Launched One City One Contract
  - Closed two groups.
  - Won WI Trailblazer Award
  - Increased web page views
  - Other cities implementing.
- BYMH Campus Connections rollout in '20
- SDR Lead Generation Service -
  - 68 "warm" leads with 80.5k room nights
  - 2-3 moving toward RFP's.
- GEO/Vertical