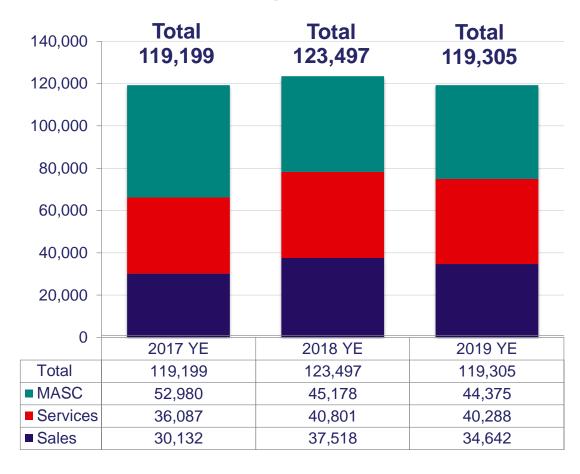

| 221,867 | 221,867 | 221,867 | 221,867 | 221,867 | 1,109,335       |
| Conversion Percentage              | 66.71%  | 32.43%  | 40.64%  | 7.29%   | 15.59%  | 51.05%          |
| Historical Avg                     | 50      | 50      | 50      | 50      | 50      | 50              |



# Year End 2019 DM & MASC Direct Spending Future Events



## **DM & MASC Contract Revenue**

Monona Terrace Contract Revenue 2019 Goal: \$705,000 86.18% goal achieved



# 2019 Total Contracted Room Nights for DM & MASC

- This chart reflects room nights contracted for all DM and MASC confirmed events.
- DM and MASC reports room night sales for organizationrelated sales only.
- This report does not reflect room nights for groups DM and MASC service.

2019 Goal = 104,750 113.89% goal achieved



### 2019 Convention Sales Highlights and Successes

- Launched One City One Contract
  - Closed two groups.
  - Won WI Trailblazer Award
  - Increased web page views
  - Other cities implementing.
- BYMH Campus Connections rollout in '20
- SDR Lead Generation Service -
  - 68 "warm" leads with 80.5k room nights
  - 2-3 moving toward RFP's.
- GEO/Vertical target segments and leveraging intellectual capital
  - American Hernia Society
  - American Association of Professional Coders
  - National Animal Supplement Association
  - Hemp Industries Association
  - Academy of Nutrition and Dietetics

### 2019 Convention Sales Challenges/Concerns

- Pipeline growth
  - Staffing consistency/recruitment
  - Groups booking shorter term vs. inventory availability
- Lost business challenges
  - Federa