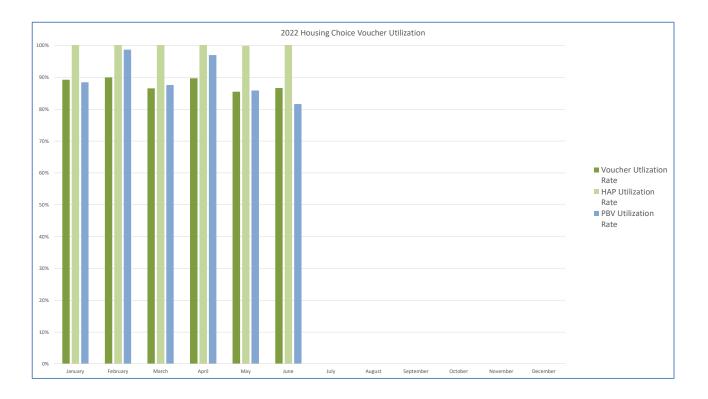

## 2022 Housing Choice Voucher Utilization Report

|                                                                                                | January           | February          | March             | April     | May               | June      | July      | August    | September | October   | November  | December  |
|------------------------------------------------------------------------------------------------|-------------------|-------------------|-------------------|-----------|-------------------|-----------|-----------|-----------|-----------|-----------|-----------|-----------|
| -                                                                                              | January           | rebiualy          | Watch             | Артт      | ividy             | Julie     | July      | August    | September | October   | November  | December  |
| ACC Vouchers                                                                                   | 1977              | 1977              | 1977              | 1977      | 1977              | 1977      | 1977      | 1977      | 1977      | 1977      | 1977      | 1977      |
| Total Funding Available (Monthly)                                                              | 1,321,067         | 1,321,067         | 1,321,067         | 1,321,067 | 1,321,067         | 1,321,067 | 1,321,067 | 1,321,067 | 1,321,067 | 1,321,067 | 1,321,067 | 1,321,067 |
| Homeownership                                                                                  | 39                | 40                | 40                | 40        | 41                | 41        |           |           |           |           |           |           |
|                                                                                                |                   |                   |                   |           |                   |           |           |           |           |           |           |           |
| Family Unification (FUP)                                                                       | 87                | 87                | 87                | 87        | 87                | 90        |           |           |           |           |           |           |
| Portable Vouchers                                                                              | 27                | 29                | 12                | 34        | 12                | 12        |           |           |           |           |           |           |
| Tenant Protection Vouchers                                                                     | 28                | 61                | 43                | 45        | 44                | 41        |           |           |           |           |           |           |
| Veterans Affairs Supported Housing (VASH)                                                      | 176               | 195               | 173               | 177       | 169               | 199       |           |           |           |           |           |           |
| All Other Vouchers                                                                             | 1408              | 1367              | 1356              | 1381      | 1338              | 1330      |           |           |           |           |           |           |
| Total Vouchers                                                                                 | 1765              | 1779              | 1711              | 1774      | 1691              | 1713      |           |           |           |           |           |           |
| Voucher Utlization Rate                                                                        | 89%               | 90%               | 87%               | 90%       | 86%               | 87%       |           |           |           |           |           |           |
| Total Housing Assistance Payments (HAP)                                                        | 1.368.644         | 1.374.957         | 1.350.472         | 1.369.314 | 1.320.016         | 1.324.254 |           |           |           |           |           |           |
| HAP Utilization Rate                                                                           | 104%              | 104%              | 102%              | 104%      | 100%              | 100%      |           |           |           |           |           |           |
|                                                                                                |                   |                   |                   |           |                   |           |           |           |           |           |           |           |
|                                                                                                | ,,,,              | 775               | 705               | 772       | 701               | //3       |           |           |           |           |           |           |
| Project Based Vouchers Leased                                                                  | 207               | 231               | 205               | 227       | 201               | 191       |           |           |           |           |           |           |
|                                                                                                | 234               | 234               | 234               | 234       | 234               | 234       |           |           |           |           |           |           |
| PBV Utilization Rate                                                                           | 88%               | 99%               | 88%               | 97%       | 86%               | 82%       |           |           |           |           |           |           |
| Per Unit Cost (PUC)<br>Project Based Vouchers Leased<br>Total Project Based Vouchers Available | 775<br>207<br>234 | 773<br>231<br>234 | 789<br>205<br>234 | 234       | 781<br>201<br>234 | 234       |           |           |           |           |           |           |