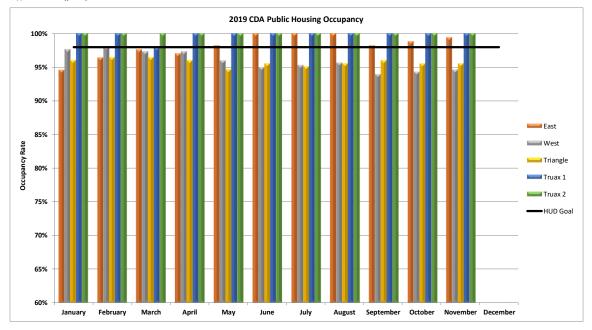

## **2020 Occupancy Report - CDA Housing Operations**

| Low-Rent | <b>Public</b> | Housing |
|----------|---------------|---------|
|          |               |         |

|                  |                    |         |          |         |         |         | ,       |         | <del>, и э і і і Б</del> |           |         |          |          |
|------------------|--------------------|---------|----------|---------|---------|---------|---------|---------|--------------------------|-----------|---------|----------|----------|
|                  | -                  | January | February | March   | April   | May     | June    | July    | August                   | September | October | November | December |
|                  | HUD Occupancy Goal | 98%     | 98%      | 98%     | 98%     | 98%     | 98%     | 98%     | 98%                      | 98%       | 98%     | 98%      | 98%      |
| AMP 200 - East   | Total ACC Units    | 166     | 166      | 166     | 166     | 166     | 166     | 166     | 166                      | 166       | 166     | 166      | 166      |
|                  | Vacant Units       | 9       | 6        | 4       | 5       | 3       | 0       | 0       | 0                        | 3         | 2       | 1        |          |
|                  | Occupancy Rate     | 94.58%  | 96.39%   | 97.59%  | 96.99%  | 98.19%  | 100.00% | 100.00% | 100.00%                  | 98.19%    | 98.80%  | 99.40%   |          |
| AMP 300 -West    | Total ACC Units    | 297     | 297      | 297     | 297     | 297     | 297     | 297     | 297                      | 297       | 297     | 297      | 297      |
|                  | Vacant Units       | 7       | 6        | 8       | 8       | 12      | 15      | 14      | 13                       | 18        | 17      | 16       |          |
|                  | Occupancy Rate     | 97.64%  | 97.98%   | 97.31%  | 97.31%  | 95.96%  | 94.95%  | 95.29%  | 95.62%                   | 93.94%    | 94.28%  | 94.61%   |          |
| AMP 400 - Triang | le Total ACC Units | 224     | 224      | 224     | 224     | 224     | 224     | 224     | 224                      | 224       | 224     | 224      | 224      |
|                  | Vacant Units       | 9       | 8        | 8       | 9       | 12      | 10      | 11      | 10                       | 9         | 10      | 10       |          |
|                  | Occupancy Rate     | 95.98%  | 96.43%   | 96.43%  | 95.98%  | 94.64%  | 95.54%  | 95.09%  | 95.54%                   | 95.98%    | 95.54%  | 95.54%   |          |
| AMP 500 -Truax 1 | Total ACC Units    | 47      | 47       | 47      | 47      | 47      | 47      | 47      | 47                       | 47        | 47      | 47       | 47       |
|                  | Vacant Units       | 0       | 0        | 1       | 0       | 0       | 0       | 0       | 0                        | 0         | 0       | 0        |          |
|                  | Occupancy Rate     | 100.00% | 100.00%  | 97.87%  | 100.00% | 100.00% | 100.00% | 100.00% | 100.00%                  | 100.00%   | 100.00% | 100.00%  |          |
| AMP 600 - Truax  | 2 Total ACC Units  | 40      | 40       | 40      | 40      | 40      | 40      | 40      | 40                       | 40        | 40      | 40       | 40       |
|                  | Vacant Units       | 0       | 0        | 0       | 0       | 0       | 0       | 0       | 0                        | 0         | 0       | 0        |          |
|                  | Occupancy Rate     | 100.00% | 100.00%  | 100.00% | 100.00% | 100.00% | 100.00% | 100.00% | 100.00%                  | 100.00%   | 100.00% | 100.00%  |          |