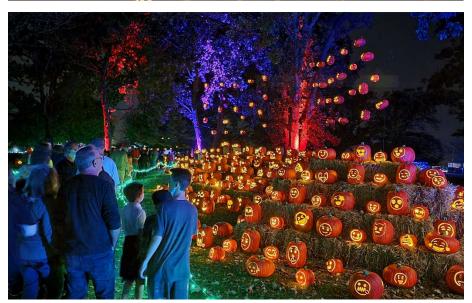

## WHAT IS JACK O'LANTERN WORLD?

All Community Events Jack O'Lantern World is designed to be a family friendly experience for the community to celebrate Halloween and fall. We route a .5 to .75 mile walk filled with 1000's of hand carved pumpkins through the event location. The experience operates for the full month of October with a setup and tear down required before and after.