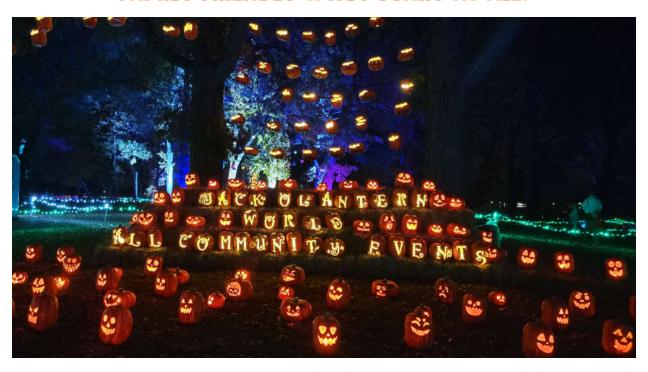

## JACK O'LANTERN WORLD

A FUN AND WHIMSICAL EXPERIENCE OF ART, NATURE & FALL. FAMILY FRIENDLY & NOT SCARY AT ALL!

## WHAT IS JACK O'LANTERN WORLD?

All Community Events Jack O'Lantern World is designed to be a family friendly experience for the community to celebrate Halloween and fall. We route a .5 to .75 mile walk filled with 1000's of hand carved pumpkins through the event location. The experience operates for the full month of October with a setup and tear down required before and after.