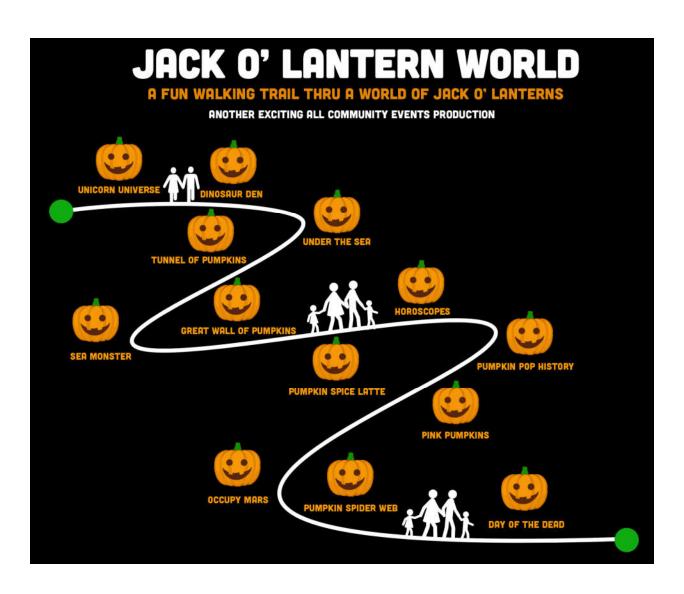

## WHAT IS JACK O'LANTERN WORLD?

All Community Events Jack O'Lantern World is designed to be a family friendly experience for the community to celebrate Halloween and fall. We route a .5 to .75 mile walk filled with 1000's of hand carved pumpkins through the event location. The experience operates for the full month of October with a setup and tear down required before and after.