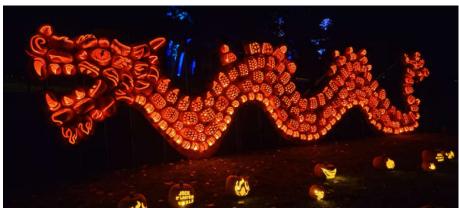

## WHAT IS JACK O'LANTERN WORLD?

All Community Events Jack O'Lantern World is designed to be a family friendly experience for the community to celebrate Halloween and fall. We route a .5 to .75 mile walk filled with 1000's of hand carved pumpkins through the event location. The experience operates for the full month of October with a setup and tear down required before and after.