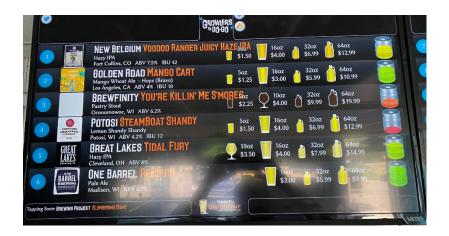

## <u>Beer</u>

We will be running a digital menu program called "Digital Pour" that features all of our tap lines. This info will appear on one TV screen and show the style, price and volume. Since we are neighbors with *Parched Eagle*, we have made a conscience choice to have a limited tap system to only 8 beers.

The remaining beer selection will be mostly 12oz and 16oz cans that will be poured into glasses for the customer. For a fun promotion, we will also be giving the customers "can coozies," as something for them to take home.