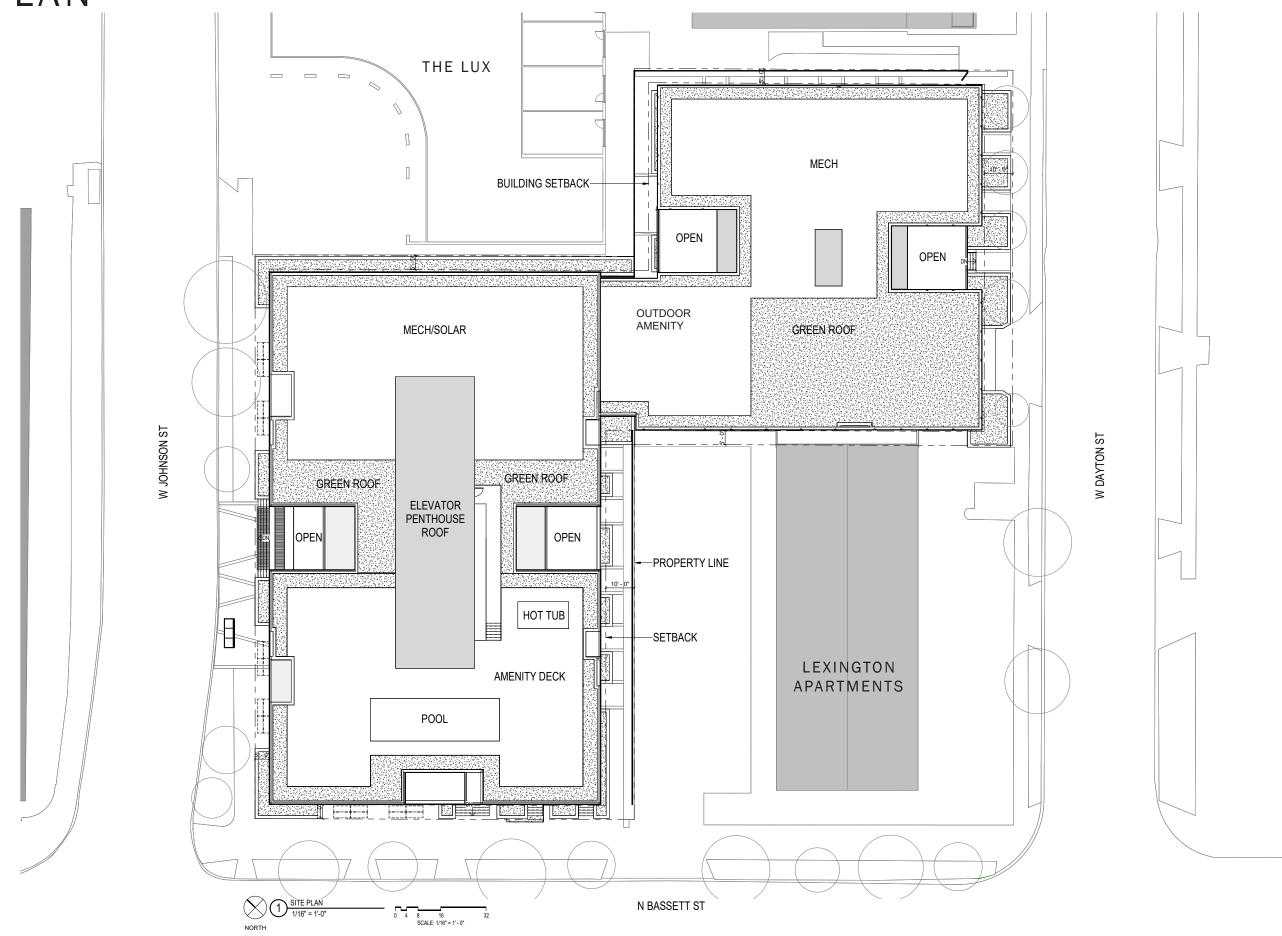

.3988 • 608.255.0814 Fax 247 Freshwater Way, Suite 530 • Milwaukee, Wisconsin 53204 • 414.988.8631 www.vandewalle.com Planning:

Vandewalle & Associates 120 East Lakeside Street Madison, WI 53715

We look forward to continuing the discussion on this project with the commission, neighborhood, and staff prior to a formal submittal next month.

Sincerely,

Brian Munson

# STUDENT HOUSING

JOHNSON STREET | MADISON, WISCONSIN

CORE MADISON BASSETT, LLC

UDC INFORMATIONAL SUBMITTAL FEBRUARY 13, 2023

**Kahler Slater** 



# LOCATOR MAP



# ZONING INFORMATION



# SITE CONTEXT - AERIAL



# SITE CONTEXT - STREET VIEWS





# SITE CONTEXT - STREET VIEWS





CORE MADISON BASSETT, LLC | SITE DESIGN | KAHLER SLATER, INC. | COPYRIGHT 2023 | ALL RIGHTS RESERVED | 02.13.2023 | PAGE 06



# SITE PLAN



# FLOOR PLAN - LOWER LEVEL



### FLOOR PLAN - 1ST



# FLOOR PLAN - TOWNHOMES UPPER LEVEL



MEZZANINE 1/16" = 1'-0" 0 4 8 16 32 SCALE: 1/16" = 1' - 0" NORTH

#### FLOOR PLAN - 2ND



#### FLOOR PLAN - 3RD-6TH

NORTH



# FLOOR PLAN - 7TH



### FLOOR PLAN - 8TH-12TH



#### FLOOR PLAN - ROOF

NORTH





# LANDSCAPE CONCEPT

#### CORE SPACES JOHNSON AND BASSETT, MADISON , WISCONSIN

Schematic Design, Project Number: 9591 Feb 9th, 2023

SIL



SCALE: 1" = 30'-0"

888 south michigan avenue suite 1000 chicago, illinois 60605 tel 312.427.7240 fax 312.427.7241 www.site-design.com

#### LEGEND:

- 1 PARKWAY W/ EXISTING TREE 2 PROPOSED SHADE TREE 3 ENTRY PLAZA W/ SPECIALTY PAVER 4 BENCH 5 BIKE RACKS 6 RAISED PLANTERS 7 PLANTER ALONG BUILDING FACADE PROPOSED ORNAMENTAL TREE 8 9 LANDSCAPE SCREEN