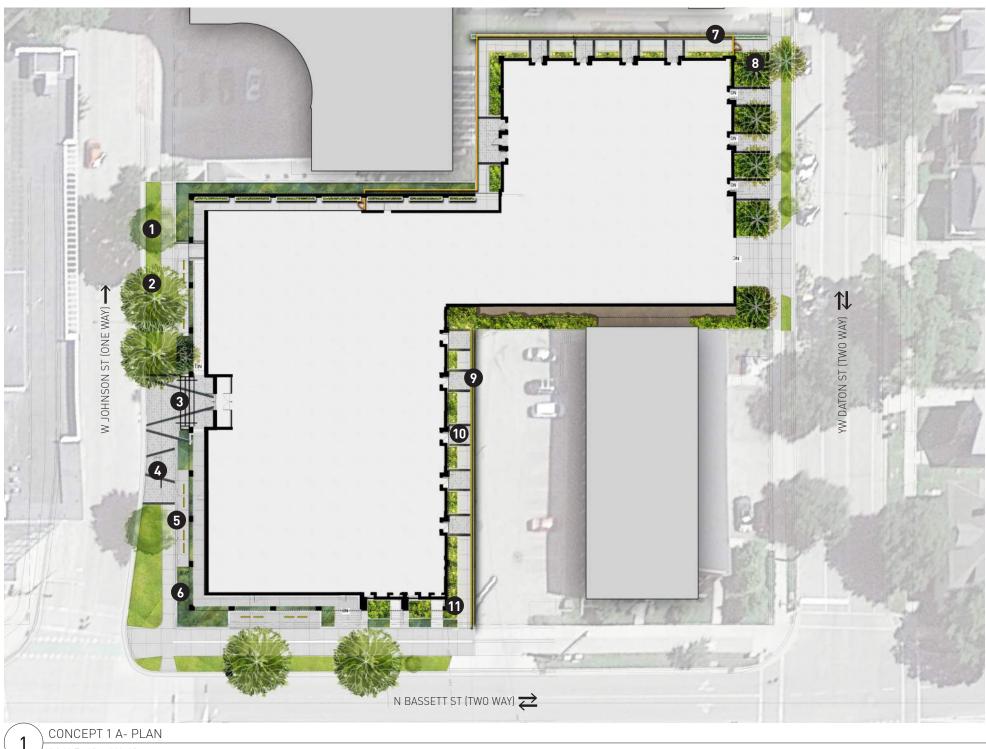

# LANDSCAPE CONCEPT

#### CORE SPACES JOHNSON AND BASSETT, MADISON , WISCONSIN

Schematic Design, Project Number: 9591 Feb 9th, 2023

SIL

SCALE: 1" = 30'-0"

888 south michigan avenue suite 1000 chicago, illinois 60605 tel 312.427.7240 fax 312.427.7241 www.site-design.com

#### LEGEND:

- 1 PARKWAY W/ EXISTING TREE 2 PROPOSED SHADE TREE 3 ENTRY PLAZA W/ SPECIALTY PAVER 4 BENCH 5 BIKE RACKS 6 RAISED PLANTERS 7 PLANTER ALONG BUILDING FACADE PROPOSED ORNAMENTAL TREE 8 9 LANDSCAPE SCREENING 10 PRIVATE ENTRY
- 11 LANDSCAPE LIGHTING

0'-0" 20'-0" 40'-0" 80'-0"