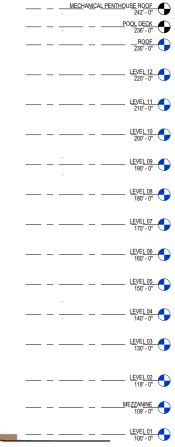

# ELEVATION - SE / DAYTON STREET

CITY CAPITOL VIEW LIMIT

| :-             | MECHANICAL PENTHOUSE ROOF<br>242' - 0"  |
|----------------|-----------------------------------------|
| :-             | <u>POOL DECK</u><br>236' - 0"           |
|                |                                         |
|                | LEVEL <u>12</u><br>220' - 0"            |
|                | LEVEL 11<br>210' - 0"                   |
|                | LEVEL 10<br>200' - 0"                   |
| — <del>.</del> | LEVEL 09<br>190' - 0"                   |
| FIBE           | ER CEMENT PANEL - OFF-WHITE, LIGHT GREY |
|                | LEVEL 08                                |
|                | L <u>EVEL 07</u><br>170'-0"             |
|                | LEVEL 06<br>160'- 0"                    |
| <u> </u>       | L <u>EVEL 05</u><br>150' - 0"           |
| <u> </u>       | L <u>EVEL 04</u>                        |
|                | LEVEL 03<br>130' - 0"                   |
|                | LEVEL 02<br>118' - 0"                   |
|                | MEZZANINE<br>109' - 0"                  |
|                | LEVEL 01<br>100' - 0"                   |