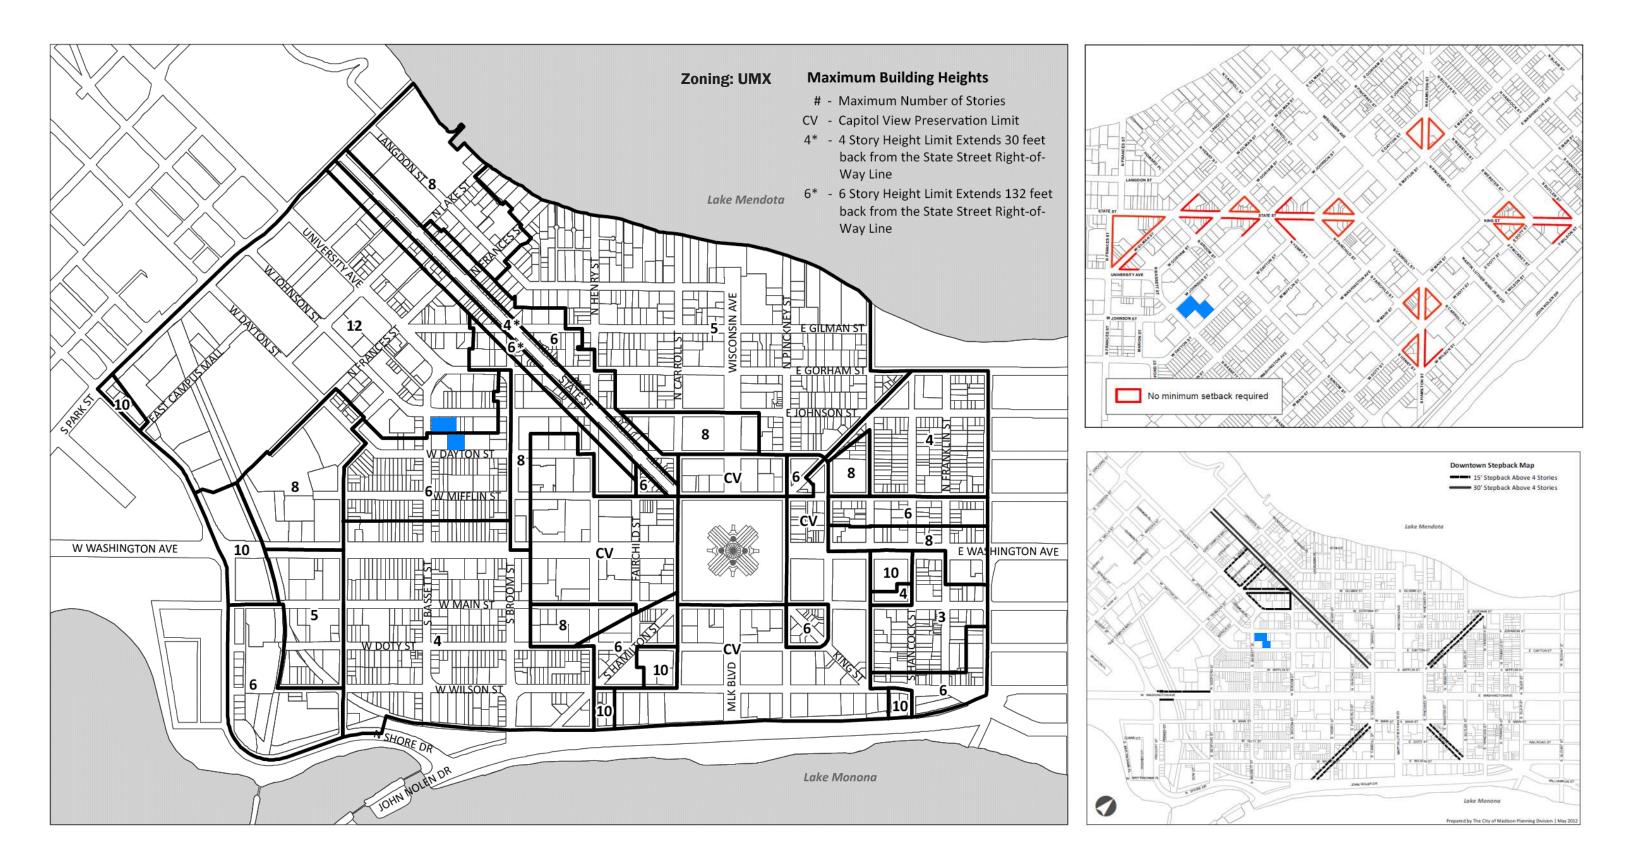

ison, WI 53717                                                              |
| Landscape:    | Site Design<br>888 South Michigan Avenue<br>Chicago, IL 60605                  |

120 East Lakeside Street • Madison, Wisconsin 53715 • 608.255.3988 • 608.255.0814 Fax 247 Freshwater Way, Suite 530 • Milwaukee, Wisconsin 53204 • 414.988.8631 www.vandewalle.com Planning:

Vandewalle & Associates 120 East Lakeside Street Madison, WI 53715

We look forward to continuing the discussion on this project with the commission, neighborhood, and staff prior to a formal submittal next month.

Sincerely,

Brian Munson

# STUDENT HOUSING

JOHNSON STREET | MADISON, WISCONSIN

CORE MADISON BASSETT, LLC

UDC INFORMATIONAL SUBMITTAL FEBRUARY 13, 2023

**Kahler Slater** 



# LOCATOR MAP



# ZONING INFORMATION



# SITE CONTEXT - AERIAL



# SITE CONTEXT - STREET VIEWS





# SITE CONTEXT - STREET VIEWS





CORE MADISON BASSETT, LLC | SITE DESIGN | KAHLER SLATER, INC. | COPYRIGHT 2023 | ALL RIGHTS RESERVED | 02.13.2023 | PAGE 06



# SITE PLAN



# FLOOR PLAN - LOWER LEVEL



### FLOOR PLAN - 1ST



# FLOOR PLAN - TOWNHOMES UPPER LEVEL



MEZZANINE 1/16" = 1'-0" 0 4 8 16 32 SCALE: 1/16" = 1' - 0" NORTH

#### FLOOR PLAN - 2ND



#### FLOOR PLAN - 3RD-6TH

NORTH



# FLOOR PLAN - 7TH



### FLOOR PLAN - 8TH-12TH



#### FLOOR PLAN - ROOF

NORTH





# LANDSCAPE CONCEPT

#### CORE SPACES JOHNSON AND BASSETT, MADISON , WISCONSIN

Schematic Design, Project Number: 9591 Feb 9th, 2023

SIL



SCALE: 1" = 30'-0"

888 south michigan avenue suite 1000 chicago, illinois 60605 tel 312.427.7240 fax 312.427.7