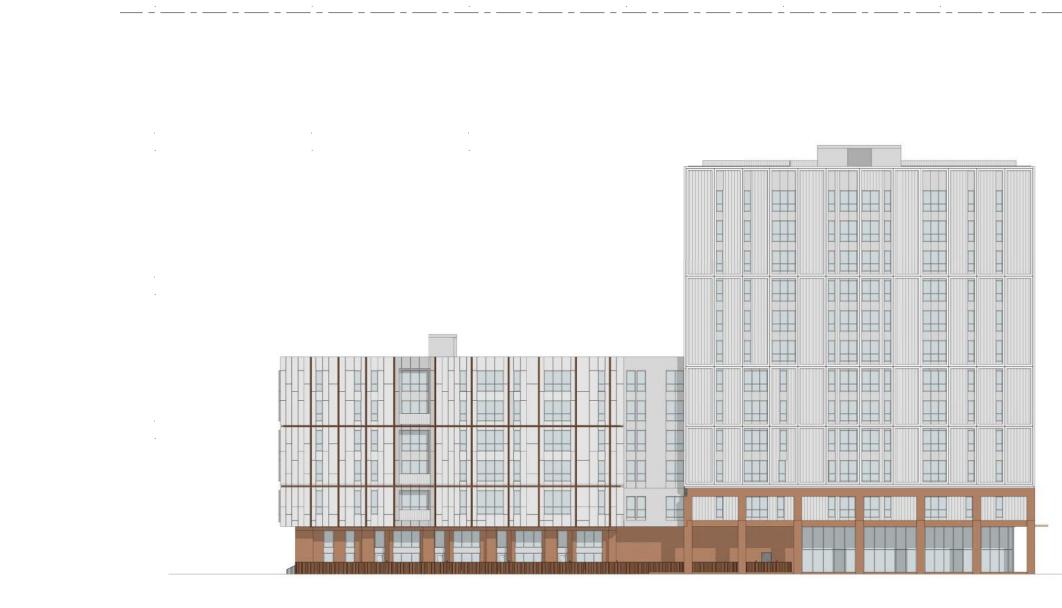

# ELEVATION - NE

1 ELEVATION - NORTH 1/16" = 1'-0"

0 4 8 16 SCALE: 1/16" = 1' - 0"