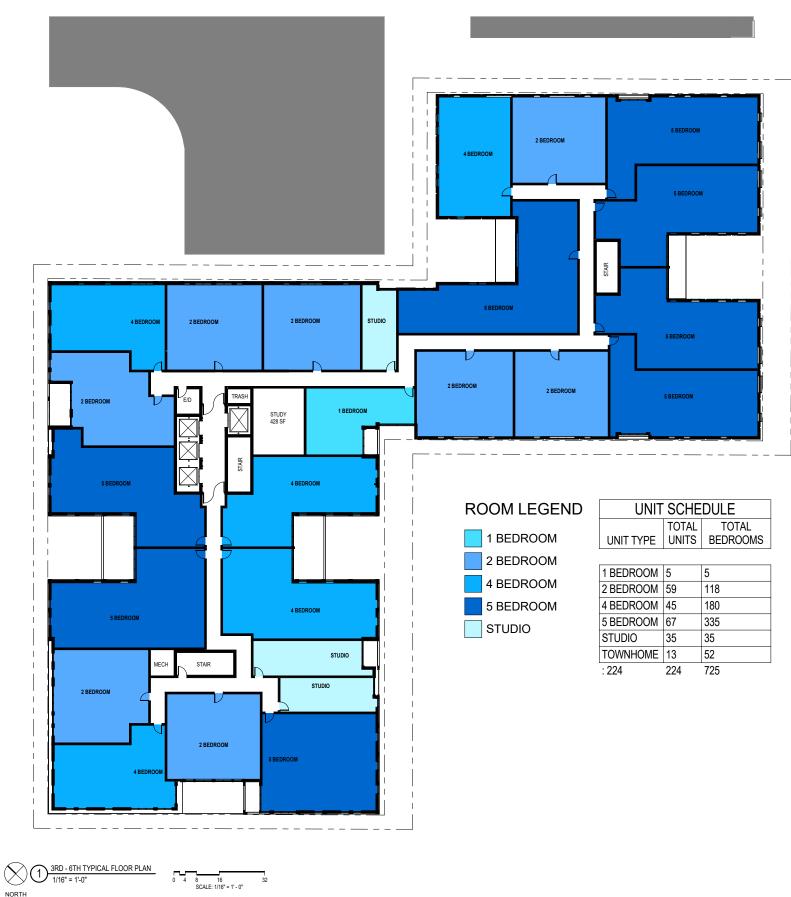

nuing the discussion on this project with the commission, neighborhood, and staff prior to a formal submittal next month.

Sincerely,

Brian Munson

# STUDENT HOUSING

JOHNSON STREET | MADISON, WISCONSIN

CORE MADISON BASSETT, LLC

UDC INFORMATIONAL SUBMITTAL FEBRUARY 13, 2023

**Kahler Slater** 



# LOCATOR MAP



# ZONING INFORMATION



# SITE CONTEXT - AERIAL



# SITE CONTEXT - STREET VIEWS





# SITE CONTEXT - STREET VIEWS





CORE MADISON BASSETT, LLC | SITE DESIGN | KAHLER SLATER, INC. | COPYRIGHT 2023 | ALL RIGHTS RESERVED | 02.13.2023 | PAGE 06



# SITE PLAN



# FLOOR PLAN - LOWER LEVEL



### FLOOR PLAN - 1ST



# FLOOR PLAN - TOWNHOMES UPPER LEVEL



MEZZANINE 1/16" = 1'-0" 0 4 8 16 32 SCALE: 1/16" = 1' - 0" NORTH

#### FLOOR PLAN - 2ND



#### FLOOR PLAN - 3RD-6TH

NORTH



# FLOOR PLAN - 7TH



### FLOOR PLAN - 8TH-12TH



#### FLOOR PLAN - ROOF

NORTH





# LANDSCAPE CONCEPT

#### CORE SPACES JOHNSON AND BASSETT, MADISON , WISCONSIN

Schematic Design, Project Number: 9591 Feb 9th, 2023

SIL



SCALE: 1" = 30'-0"

888 south michigan avenue suite 1000 chicago, illinois 60605 tel 312.427.7240 fax 312.427.7241 www.site-design.com

#### LEGEND:

- 1 PARKWAY W/ EXISTING TREE 2 PROPOSED SHADE TREE 3 ENTRY PLAZA W/ SPECIALTY PAVER 4 BENCH 5 BIKE RACKS 6 RAISED PLANTERS 7 PLANTER ALONG BUILDING FACADE PROPOSED ORNAMENTAL TREE 8 9 LANDSCAPE SCREENING 10 PRIVATE ENTRY
- 11 LANDSCAPE LIGHTING

0'-0" 20'-0" 40'-0" 80'-0"



# LANDSCAPE CONCEPT PRECEDENTS SIIC

CORE SPACES JOHNSON AND BASSETT, MADISON , WISCONSIN Schematic Design, Project Number: 9591 Feb 9th, 2023