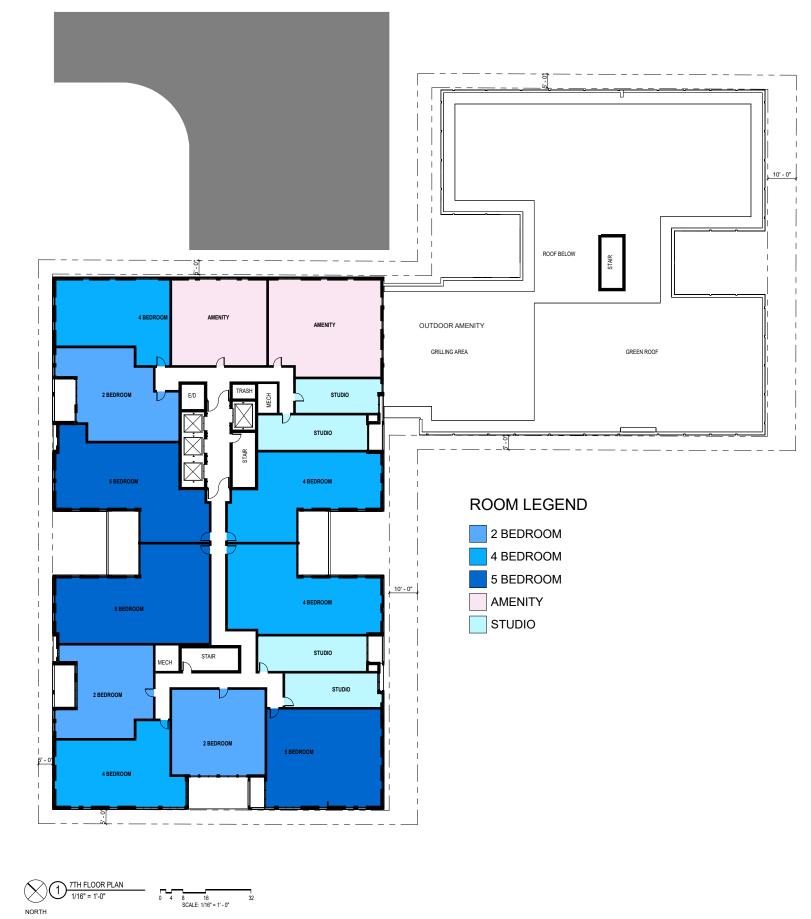

n this project with the commission, neighborhood, and staff prior to a formal submittal next month.

Sincerely,

Brian Munson

# STUDENT HOUSING

JOHNSON STREET | MADISON, WISCONSIN

CORE MADISON BASSETT, LLC

UDC INFORMATIONAL SUBMITTAL FEBRUARY 13, 2023

**Kahler Slater** 



# LOCATOR MAP



# ZONING INFORMATION



# SITE CONTEXT - AERIAL



# SITE CONTEXT - STREET VIEWS





# SITE CONTEXT - STREET VIEWS





CORE MADISON BASSETT, LLC | SITE DESIGN | KAHLER SLATER, INC. | COPYRIGHT 2023 | ALL RIGHTS RESERVED | 02.13.2023 | PAGE 06



# SITE PLAN



# FLOOR PLAN - LOWER LEVEL



### FLOOR PLAN - 1ST



# FLOOR PLAN - TOWNHOMES UPPER LEVEL



MEZZANINE 1/16" = 1'-0" 0 4 8 16 32 SCALE: 1/16" = 1' - 0" NORTH

#### FLOOR PLAN - 2ND



#### FLOOR PLAN - 3RD-6TH

NORTH



# FLOOR PLAN - 7TH



### FLOOR PLAN - 8TH-12TH



#### FLOOR PLAN - ROOF

NORTH





# LANDSCAPE CONCEPT

#### CORE SPACES JOHNSON AND BASSETT, MADISON , WISCONSIN

Schematic Design, Project Number: 9591 Feb 9th, 2023

SIL



SCALE: 1" = 30'-0"

888 south michigan avenue suite 1000 chicago, illinois 60605 tel 312.427.7240 fax 312.427.7241 www.site-design.com

#### LEGEND:

- 1 PARKWAY W/ EXISTING TREE 2 PROPOSED SHADE TREE 3 ENTRY PLAZA W/ SPECIALTY PAVER 4 BENCH 5 BIKE RACKS 6 RAISED PLANTERS 7 PLANTER ALONG BUILDING FACADE PROPOSED ORNAMENTAL TREE 8 9 LANDSCAPE SCREENING 10 PRIVATE ENTRY
- 11 LANDSCAPE LIGHTING

0'-0" 20'-0" 40'-0" 80'-0"



# LANDSCAPE CONCEPT PRECEDENTS SIIC

CORE SPACES JOHNSON AND BASSETT, MADISON , WISCONSIN Schematic Design, Project Number: 9591 Feb 9th, 2023



888 south michigan av