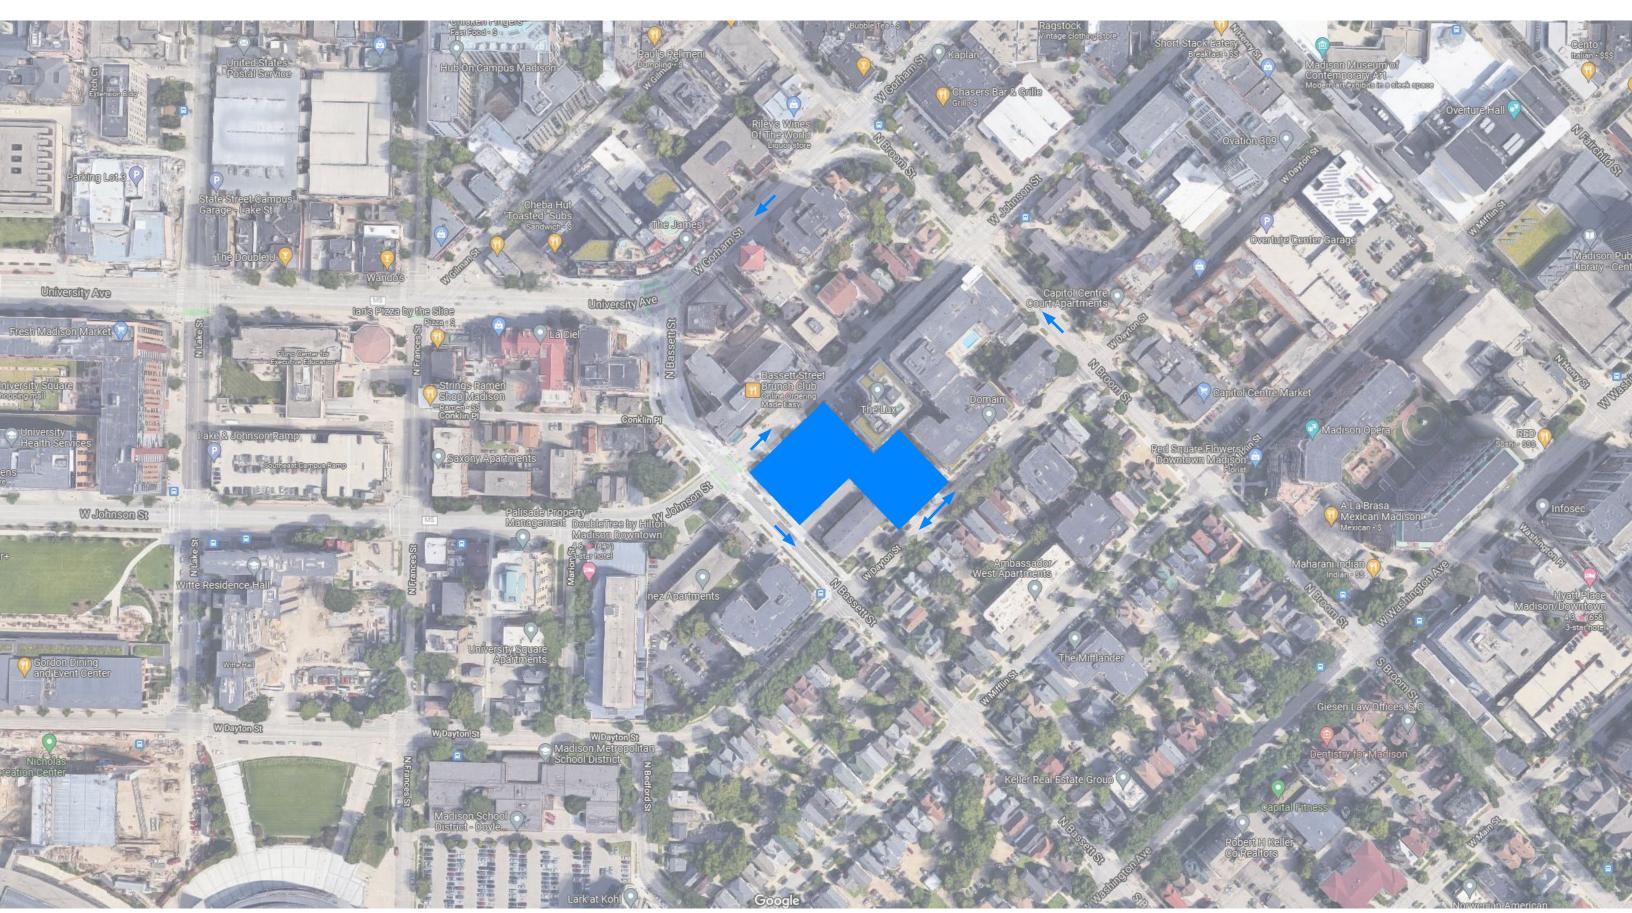

|
|               | Madison, WI 53717                                                              |
| Landscape:    | Site Design<br>888 South Michigan Avenue<br>Chicago, IL 60605                  |

120 East Lakeside Street • Madison, Wisconsin 53715 • 608.255.3988 • 608.255.0814 Fax 247 Freshwater Way, Suite 530 • Milwaukee, Wisconsin 53204 • 414.988.8631 www.vandewalle.com Planning:

Vandewalle & Associates 120 East Lakeside Street Madison, WI 53715

We look forward to continuing the discussion on this project with the commission, neighborhood, and staff prior to a formal submittal next month.

Sincerely,

Brian Munson

# STUDENT HOUSING

JOHNSON STREET | MADISON, WISCONSIN

CORE MADISON BASSETT, LLC

UDC INFORMATIONAL SUBMITTAL FEBRUARY 13, 2023

**Kahler Slater** 



# LOCATOR MAP



# ZONING INFORMATION



# SITE CONTEXT - AERIAL



# SITE CONTEXT - STREET VIEWS





# SITE CONTEXT - STREET VIEWS





CORE MADISON BASSETT, LLC | SITE DESIGN | KAHLER SLATER, INC. | COPYRIGHT 2023 | ALL RIGHTS RESERVED | 02.13.2023 | PAGE 06



# SITE PLAN



# FLOOR PLAN - LOWER LEVEL



### FLOOR PLAN - 1ST



# FLOOR PLAN - TOWNHOMES UPPER LEVEL



MEZZANINE 1/16" = 1'-0" 0 4 8 16 32 SCALE: 1/16" = 1' - 0" NORTH

#### FLOOR PLAN - 2ND



#### FLOOR PLAN - 3RD-6TH

NORTH



# FLOOR PLAN - 7TH



### FLOOR PLAN - 8TH-12TH



#### FLOOR PLAN - ROOF

NORTH





# LANDSCAPE CONCEPT

#### CORE SPACES JOHNSON AND BASSETT, MADISON , WISCONSIN

Schematic Design, Project Number: 9591 Feb 9th, 2023

SIL



SCALE: 1" = 30'-0"

888 south michigan avenue suite 1000 chicago, illinois 60605 tel 31