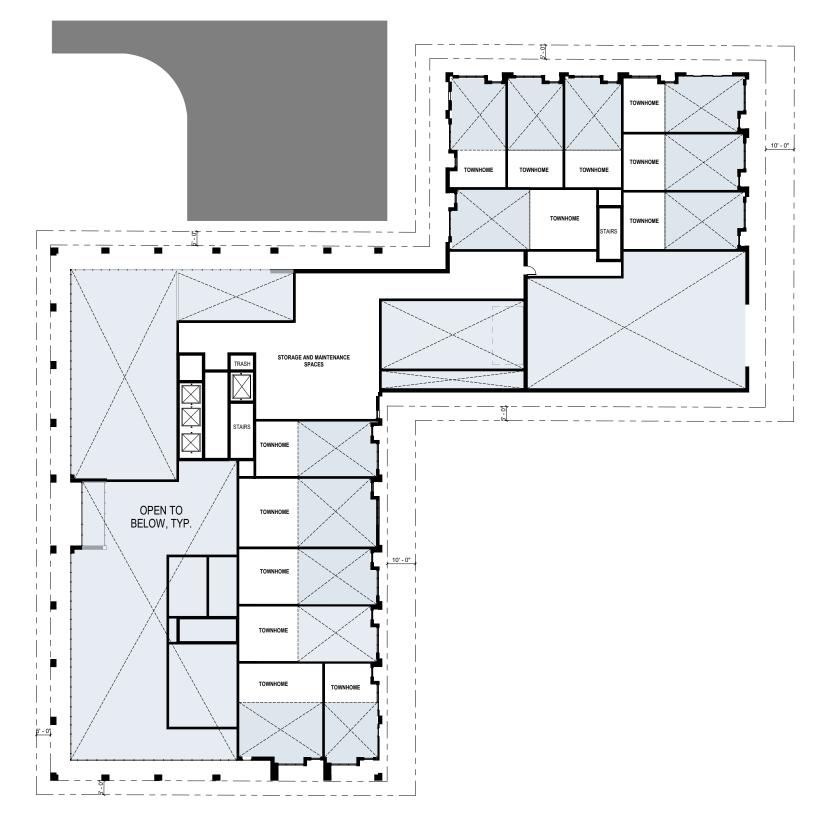

# FLOOR PLAN - TOWNHOMES UPPER LEVEL

MEZZANINE 1/16" = 1'-0" 0 4 8 16 32 SCALE: 1/16" = 1' - 0" NORTH