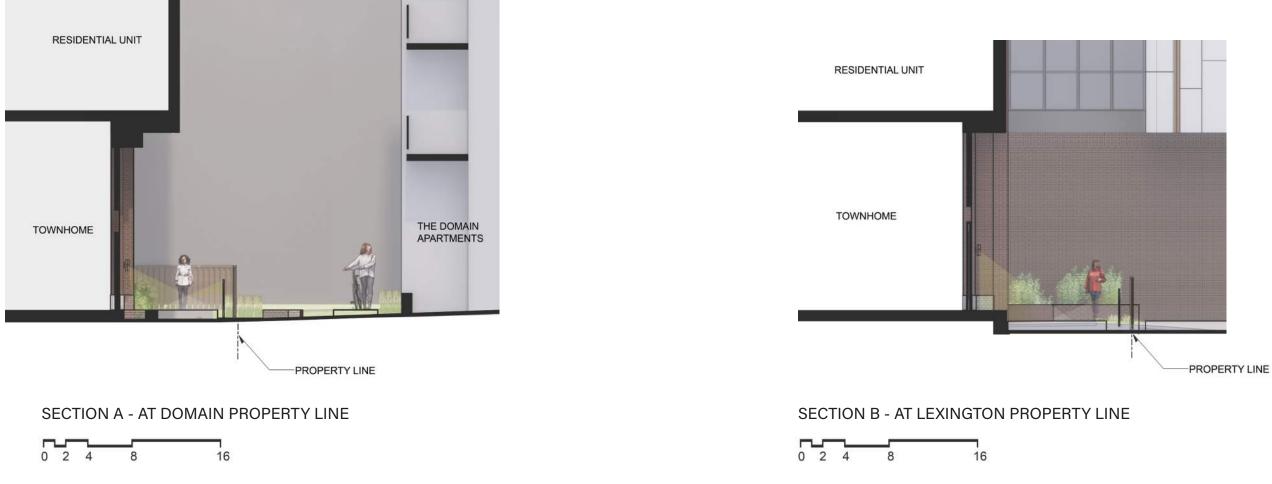

.</del> | LEVEL 09<br>190' - 0"                   |
| FIBE           | ER CEMENT PANEL - OFF-WHITE, LIGHT GREY |
|                | LEVEL 08                                |
|                | L <u>EVEL 07</u><br>170'-0"             |
|                | LEVEL 06<br>160'- 0"                    |
| <u> </u>       | L <u>EVEL 05</u><br>150' - 0"           |
| <u> </u>       | L <u>EVEL 04</u>                        |
|                | LEVEL 03<br>130' - 0"                   |
|                | LEVEL 02<br>118' - 0"                   |
|                | MEZZANINE<br>109' - 0"                  |
|                | LEVEL 01<br>100' - 0"                   |

# ELEVATION - NE



1 ELEVATION - NORTH 1/16" = 1'-0"

0 4 8 16 SCALE: 1/16" = 1' - 0"



# ENLARGED TOWNHOME ELEVATIONS AND SECTIONS





# INITIAL UDC SUBMITTAL DESIGN



# CURRENT DESIGN | PERSPECTIVE - JOHNSON & BASSETT



# CURRENT DESIGN | ELEVATION PERSPECTIVE - JOHNSON ST.



# CURRENT DESIGN | PERSPECTIVE - BASSETT ST.



# CURRENT DESIGN | PERSPECTIVE - DAYTON ST.



# CURRENT DESIGN | ELEVATION PERSPECTIVE - DAYTON ST.





Milwaukee | Madison | Chicago | Richmond

www.kahlerslater.com