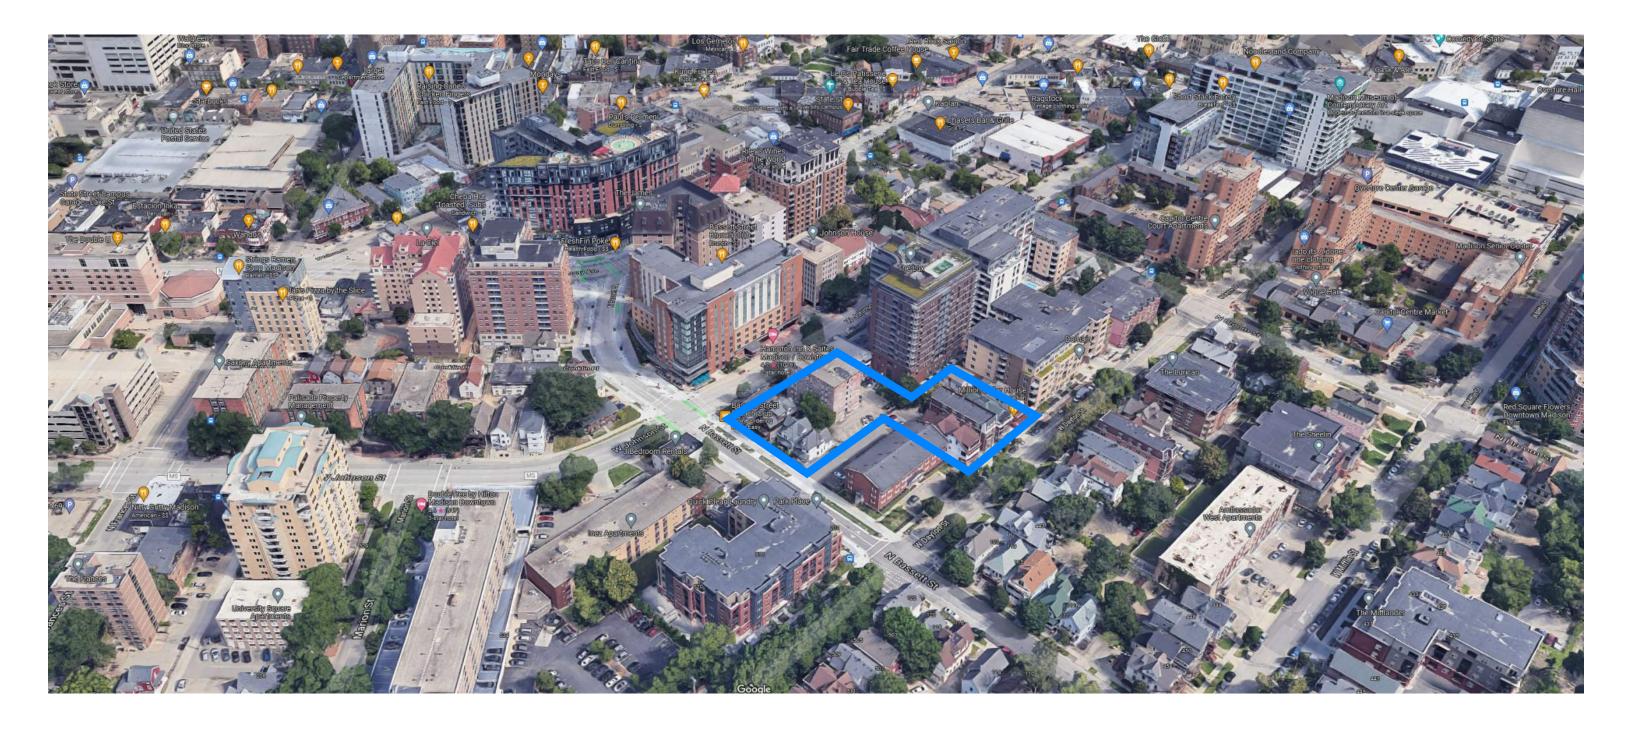

|
| Landscape:    | Site Design<br>888 South Michigan Avenue<br>Chicago, IL 60605                  |

120 East Lakeside Street • Madison, Wisconsin 53715 • 608.255.3988 • 608.255.0814 Fax 247 Freshwater Way, Suite 530 • Milwaukee, Wisconsin 53204 • 414.988.8631 www.vandewalle.com Planning:

Vandewalle & Associates 120 East Lakeside Street Madison, WI 53715

We look forward to continuing the discussion on this project with the commission, neighborhood, and staff prior to a formal submittal next month.

Sincerely,

Brian Munson

# STUDENT HOUSING

JOHNSON STREET | MADISON, WISCONSIN

CORE MADISON BASSETT, LLC

UDC INFORMATIONAL SUBMITTAL FEBRUARY 13, 2023

**Kahler Slater** 



# LOCATOR MAP



# ZONING INFORMATION



# SITE CONTEXT - AERIAL



# SITE CONTEXT - STREET VIEWS





# SITE CONTEXT - STREET VIEWS





CORE MADISON BASSETT, LLC | SITE DESIGN | KAHLER SLATER, INC. | COPYRIGHT 2023 | ALL RIGHTS RESERVED | 02.13.2023 | PAGE 06



# SITE PLAN



# FLOOR PLAN - LOWER LEVEL



### FLOOR PLAN - 1ST



# FLOOR PLAN - TOWNHOMES UPPER LEVEL



MEZZANINE 1/16" = 1'-0" 0 4 8 16 32 SCALE: 1/16" = 1' - 0" NORTH

#### FLOOR PLAN - 2ND



#### FLOOR PLAN - 3RD-6TH

NORTH



# FLOOR PLAN - 7TH



### FLOOR PLAN - 8TH-12TH



#### FLOOR PLAN - ROOF

NORTH





# LANDSCAPE CONCEPT

#### CORE SPACES JOHNSON AND BASSETT, MADISON , WISCONSIN

Schematic Design, Project Number: 9591 Feb 9th, 2023

SIL



SCALE: 1" = 30'-0"

888 south michigan avenue suite 1000 chicago, illinois 60605 tel 312.427.7240 fax 312.427.7241 www.site-design.com

##