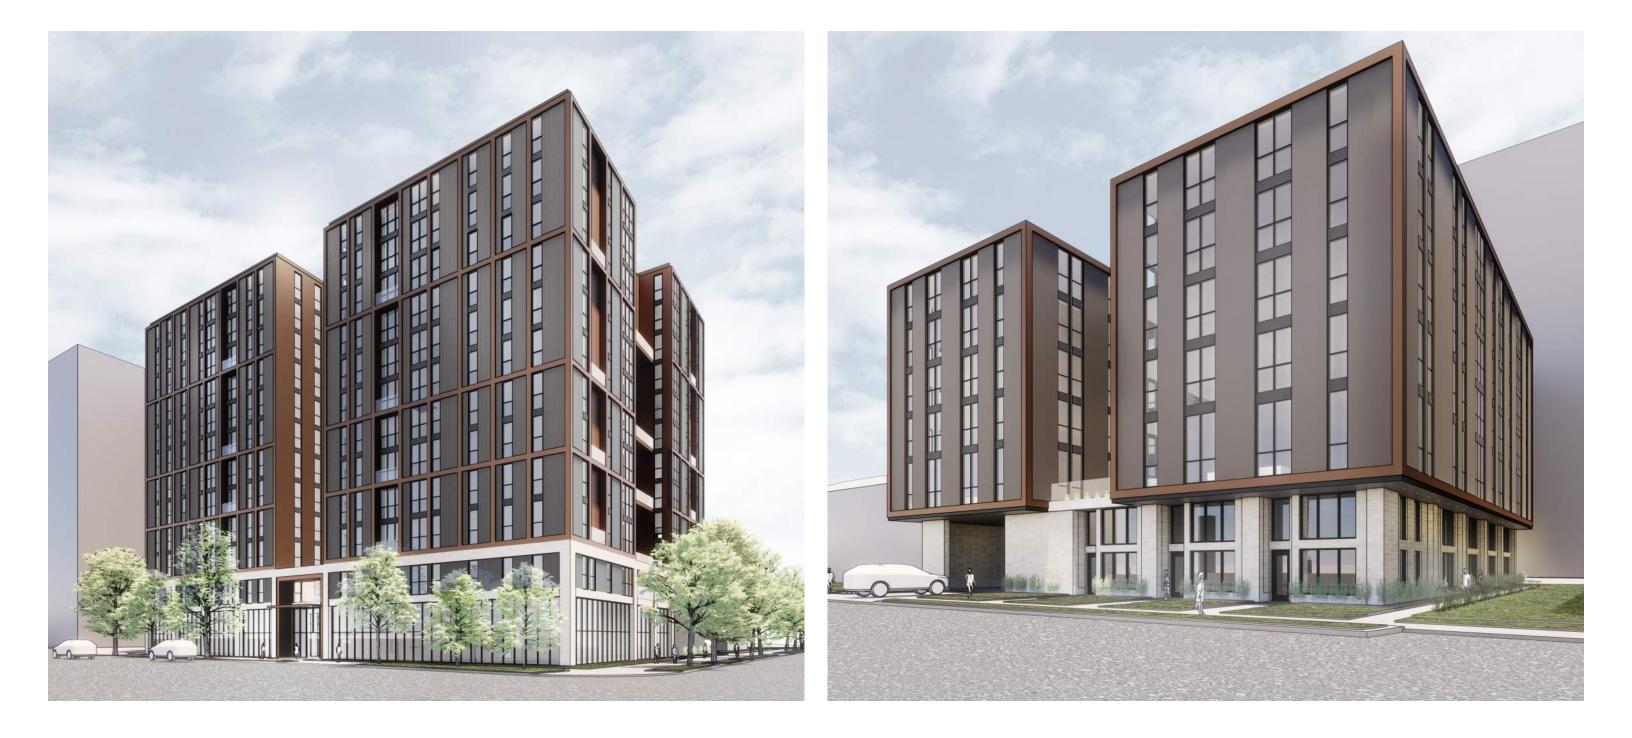

|
| FIBE           | ER CEMENT PANEL - OFF-WHITE, LIGHT GREY |
|                | LEVEL 08                                |
|                | L <u>EVEL 07</u><br>170'-0"             |
|                | LEVEL 06<br>160'- 0"                    |
| <u> </u>       | L <u>EVEL 05</u><br>150' - 0"           |
| <u> </u>       | L <u>EVEL 04</u>                        |
|                | LEVEL 03<br>130' - 0"                   |
|                | LEVEL 02<br>118' - 0"                   |
|                | MEZZANINE<br>109' - 0"                  |
|                | LEVEL 01<br>100' - 0"                   |

# ELEVATION - NE



1 ELEVATION - NORTH 1/16" = 1'-0"

0 4 8 16 SCALE: 1/16" = 1' - 0"



# ENLARGED TOWNHOME ELEVATIONS AND SECTIONS





# INITIAL UDC SUBMITTAL DESIGN



# CURRENT DESIGN | PERSPECTIVE - JOHNSON & BASSETT



# CURRENT DESIGN | ELEVATION PERSPECTIVE - JOHNSON ST.



# CURRENT DESIGN | PERSPECTIVE - BASSETT ST.



# CURRENT DESIGN | PERSPECTIVE - DAYTON ST.



# CURRENT DESIGN | ELEVATION PERSPECTIVE - DAYTON ST.





Milwaukee | Madison | Chicago | Richmond

www.kahlerslater.com