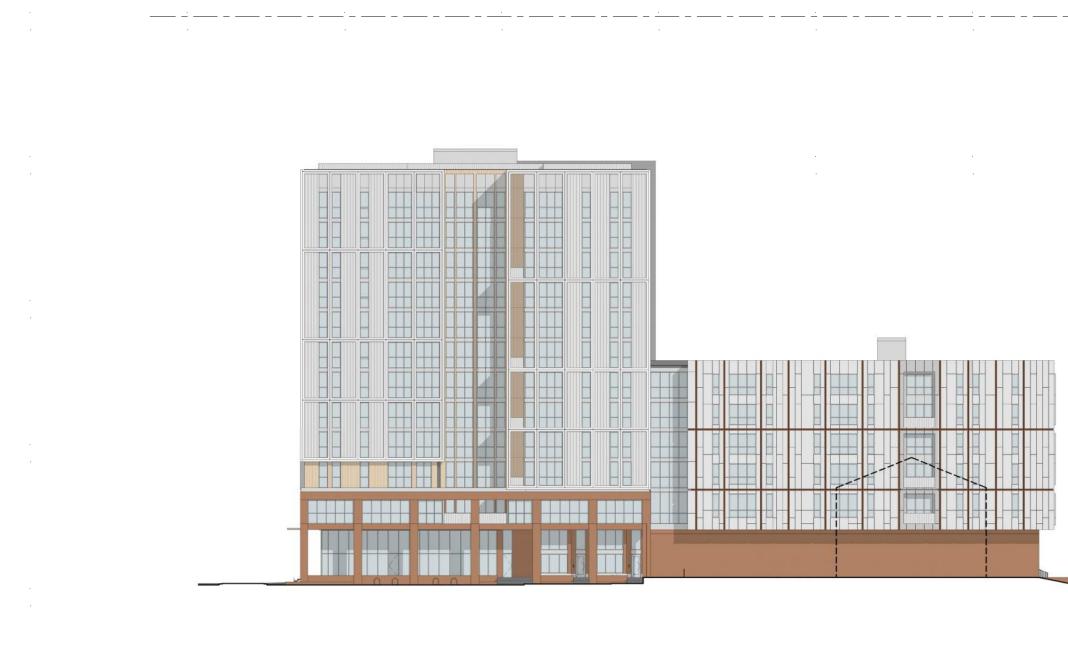

# ELEVATION - NW / JOHNSON STREET

- <u>CITY CAPITOL VIEW LIMIT</u> .287' - 2 51/128" MECHANICAL PENTHOUSE ROOF -------MEZZANINE 1 ELEVATION - WEST 0 4 8 16 SCALE: 1/16" = 1' - 0"