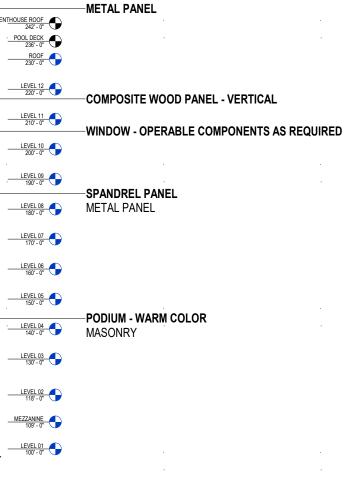

# ELEVATION - SE / DAYTON STREET

CITY CAPITOL VIEW LIMIT

| :-             | MECHANICAL PENTHOUSE ROOF<br>242' - 0"  |
|----------------|-----------------------------------------|
| :-             | <u>POOL DECK</u><br>236' - 0"           |
|                |                                         |
|                | LEVEL <u>12</u><br>220' - 0"            |
|                | LEVEL 11<br>210' - 0"                   |
|                | LEVEL 10<br>200' - 0"                   |
| — <del>.</del> | LEVEL 09<br>190' - 0"                   |
| FIBE           | ER CEMENT PANEL - OFF-WHITE, LIGHT GREY |
|                | LEVEL 08                                |
|                | L <u>EVEL 07</u><br>170'-0"             |
|                | LEVEL 06<br>160'- 0"                    |
| <u> </u>       | L <u>EVEL 05</u><br>150' - 0"           |
| <u> </u>       | L <u>EVEL 04</u>                        |
|                | LEVEL 03<br>130' - 0"                   |
|                | LEVEL 02<br>118' - 0"                   |
|                | MEZZANINE<br>109' - 0"                  |
|                | LEVEL 01<br>100' - 0"                   |