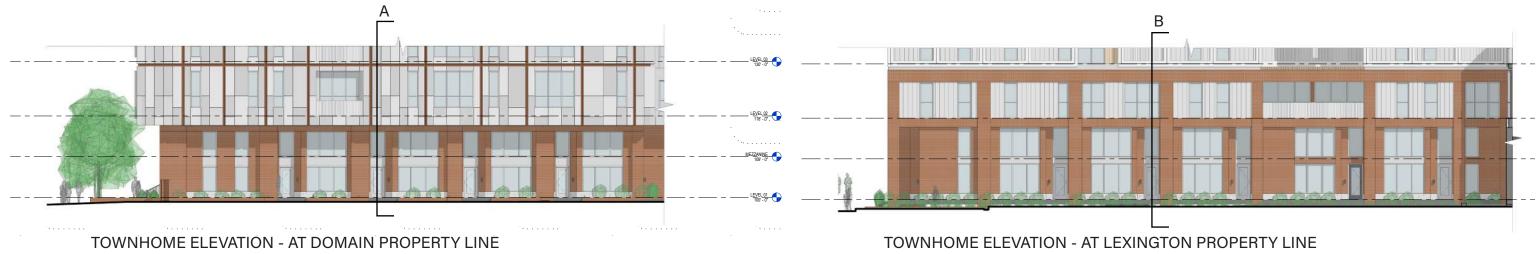

l>.</del> | LEVEL 09<br>190' - 0"                   |
| FIBE           | ER CEMENT PANEL - OFF-WHITE, LIGHT GREY |
|                | LEVEL 08                                |
|                | L <u>EVEL 07</u><br>170'-0"             |
|                | LEVEL 06<br>160'- 0"                    |
| <u> </u>       | L <u>EVEL 05</u><br>150' - 0"           |
| <u> </u>       | L <u>EVEL 04</u>                        |
|                | LEVEL 03<br>130' - 0"                   |
|                | LEVEL 02<br>118' - 0"                   |
|                | MEZZANINE<br>109' - 0"                  |
|                | LEVEL 01<br>100' - 0"                   |

# ELEVATION - NE



1 ELEVATION - NORTH 1/16" = 1'-0"

0 4 8 16 SCALE: 1/16" = 1' - 0"



# ENLARGED TOWNHOME ELEVATIONS AND SECTIONS





# INITIAL UDC SUBMITTAL DESIGN



# CURRENT DESIGN | PERSPECTIVE - JOHNSON & BASSETT



# CURRENT DESIGN | ELEVATION PERSPECTIVE - JOHNSON ST.



# CURRENT DESIGN | PERSPECTIVE - BASSETT ST.



# CURRENT DESIGN | PERSPECTIVE - DAYTON ST.



# CURRENT DESIGN | ELEVATION PERSPECTIVE - DAYTON ST.





Milwaukee | Madison | Chicago | Richmond

www.kahlerslater.com