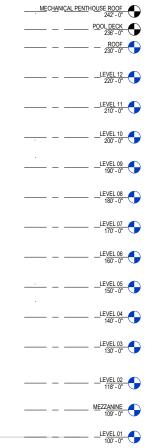

# ELEVATION - SE / DAYTON STREET

CITY CAPITOL VIEW LIMIT

| :-             | MECHANICAL PENTHOUSE ROOF<br>242' - 0"  |
|----------------|-----------------------------------------|
| :-             | <u>POOL DECK</u><br>236' - 0"           |
|                |                                         |
|                | LEVEL <u>12</u><br>220' - 0"            |
|                | LEVEL 11<br>210' - 0"                   |
|                | LEVEL 10<br>200' - 0"                   |
| — <del>.</del> | LEVEL 09<br>190' - 0"                   |
| FIBE           | ER CEMENT PANEL - OFF-WHITE, LIGHT GREY |
|                | LEVEL 08                                |
|                | L <u>EVEL 07</u><br>170'-0"             |
|                | LEVEL 06<br>160'- 0"                    |
| <u> </u>       | L <u>EVEL 05</u><br>150' - 0"           |
| <u> </u>       | L <u>EVEL 04</u>                        |
|                | LEVEL 03<br>130' - 0"                   |
|                | LEVEL 02<br>118' - 0"                   |
|                | MEZZANINE<br>109' - 0"                  |
|                | LEVEL 01<br>100' - 0"                   |