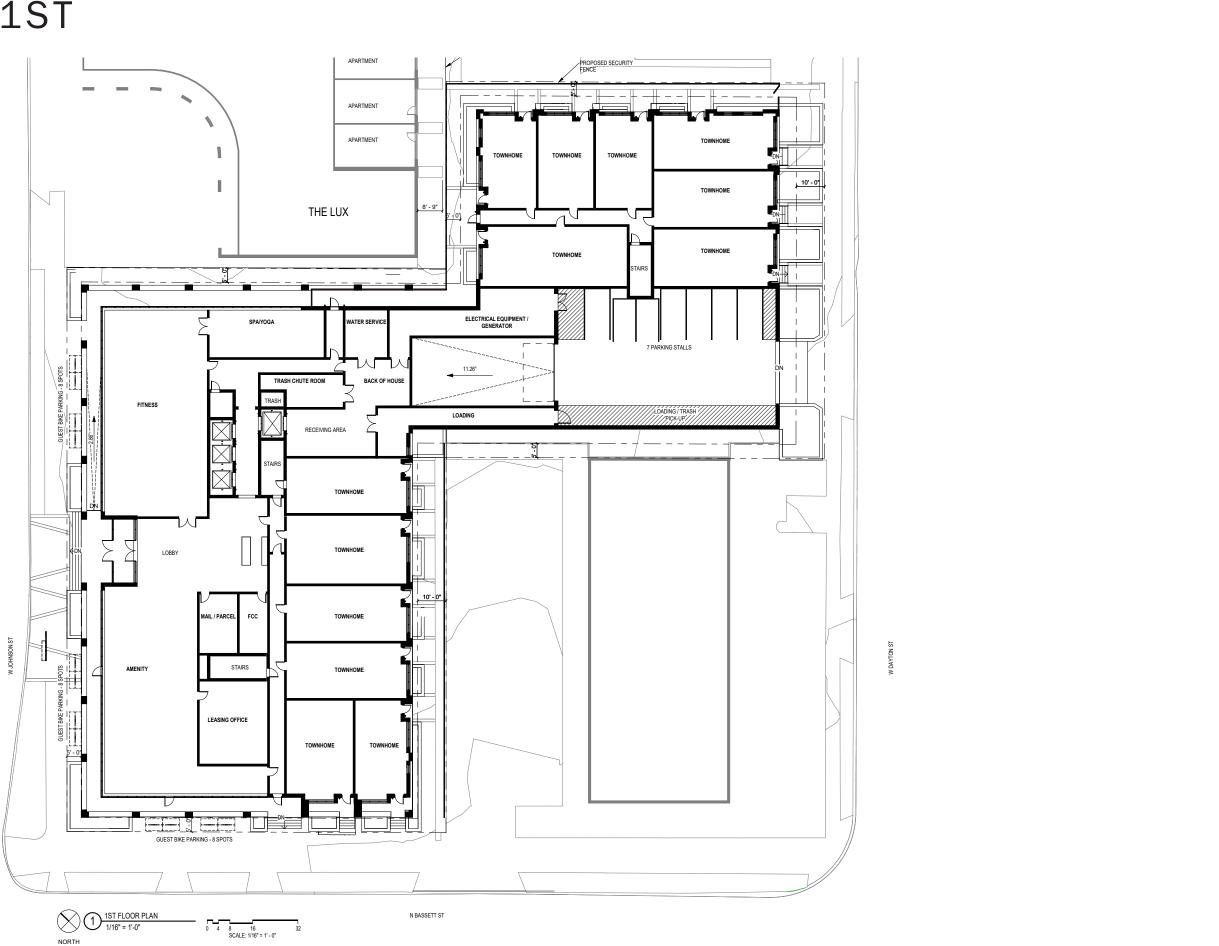

• Milwaukee, Wisconsin 53204 • 414.988.8631 www.vandewalle.com Planning:

Vandewalle & Associates 120 East Lakeside Street Madison, WI 53715

We look forward to continuing the discussion on this project with the commission, neighborhood, and staff prior to a formal submittal next month.

Sincerely,

Brian Munson

# STUDENT HOUSING

JOHNSON STREET | MADISON, WISCONSIN

CORE MADISON BASSETT, LLC

UDC INFORMATIONAL SUBMITTAL FEBRUARY 13, 2023

**Kahler Slater** 



# LOCATOR MAP



# ZONING INFORMATION



# SITE CONTEXT - AERIAL



# SITE CONTEXT - STREET VIEWS





# SITE CONTEXT - STREET VIEWS





CORE MADISON BASSETT, LLC | SITE DESIGN | KAHLER SLATER, INC. | COPYRIGHT 2023 | ALL RIGHTS RESERVED | 02.13.2023 | PAGE 06



# SITE PLAN



# FLOOR PLAN - LOWER LEVEL



### FLOOR PLAN - 1ST



# FLOOR PLAN - TOWNHOMES UPPER LEVEL



MEZZANINE 1/16" = 1'-0" 0 4 8 16 32 SCALE: 1/16" = 1' - 0" NORTH

#### FLOOR PLAN - 2ND



#### FLOOR PLAN - 3RD-6TH

NORTH



# FLOOR PLAN - 7TH



### FLOOR PLAN - 8TH-12TH



#### FLOOR PLAN - ROOF

NORTH





# LANDSCAPE CONCEPT

#### CORE SPACES JOHNSON AND BASSETT, MADISON , WISCONSIN

Schematic Design, Project Number: 9591 Feb 9th, 2023

SIL



SCALE: 1" = 30'-0"

888 south michigan avenue suite 1000 chicago, illinois 60605 tel 312.427.7240 fax 312.427.7241 www.site-design.com

#### LEGEND:

- 1 PARKWAY W/ EXISTING TREE 2 PROPOSED SHADE TREE 3 ENTRY PLAZA W/ SPECIALTY PAVER 4 BENCH 5 BIKE RACKS 6 RAISED PLANTERS 7 PLANTER ALONG BUILDING FACADE PROPOSED ORNAMENTAL TREE 8 9 LANDSCAPE SCREENING 10 PRIVATE ENTRY
- 11 LANDSCAPE LIGHTING

0'-0" 20