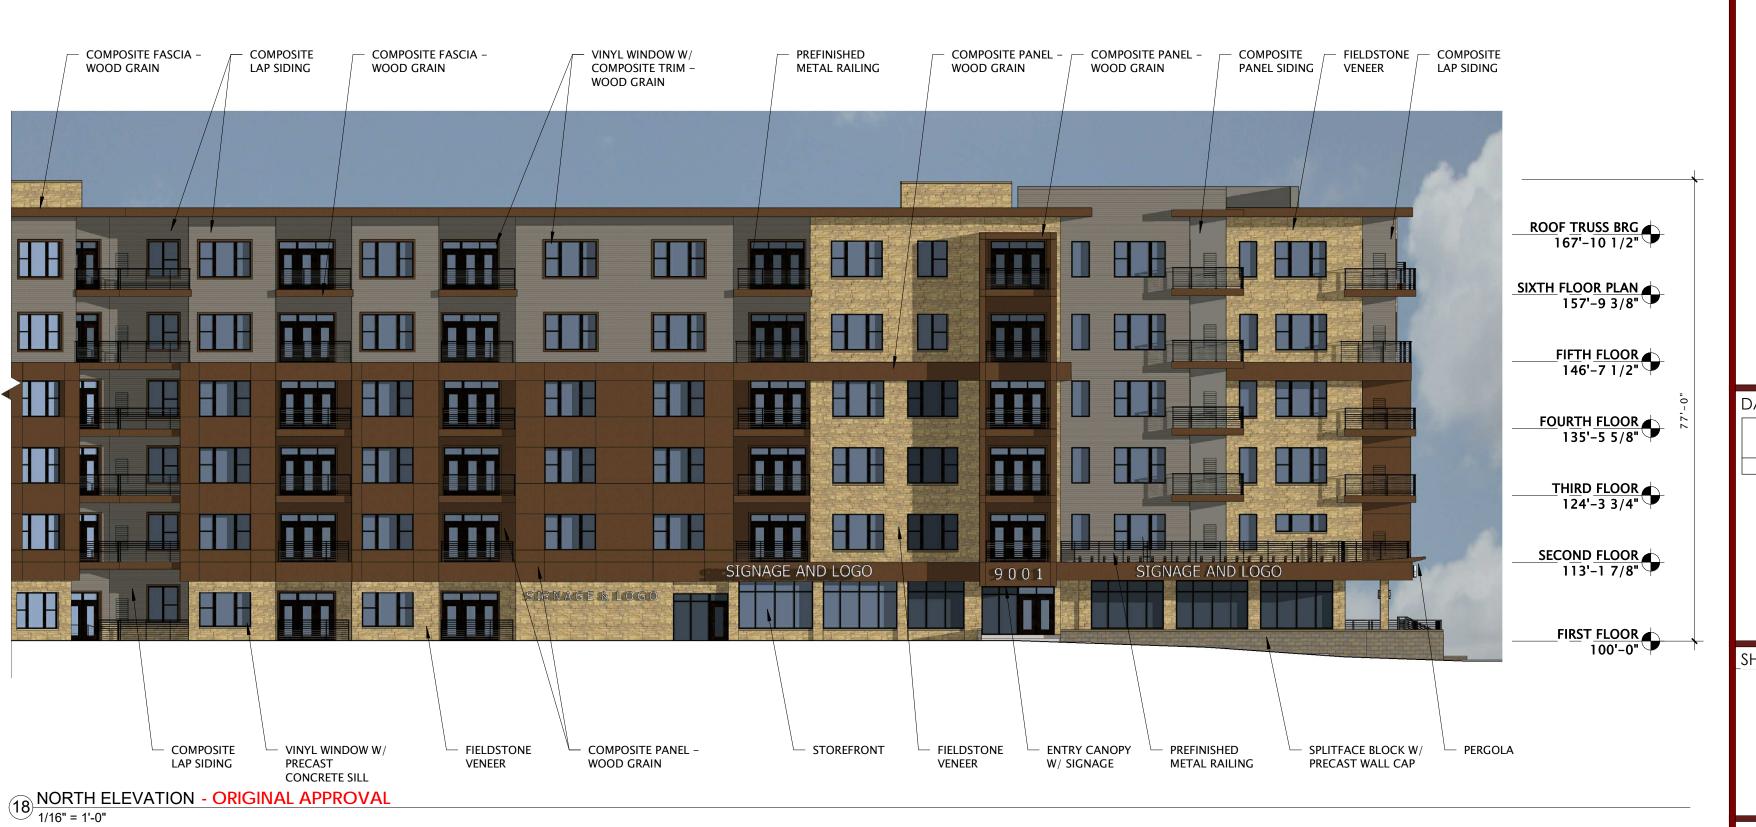

NORTHWEST ELEVATION - ORIGINAL APPROVAL 1/16" = 1'-0"

NORTH ELEVATION - ORIGINAL APPROVAL 1/16" = 1'-0"

jla-ap.com

JLA PROJECT NUMBER: 20-0302

6003, 6019, 6035, 6015 GEMINI DRIVE GRAND VIEW COMMONS BLOCK B