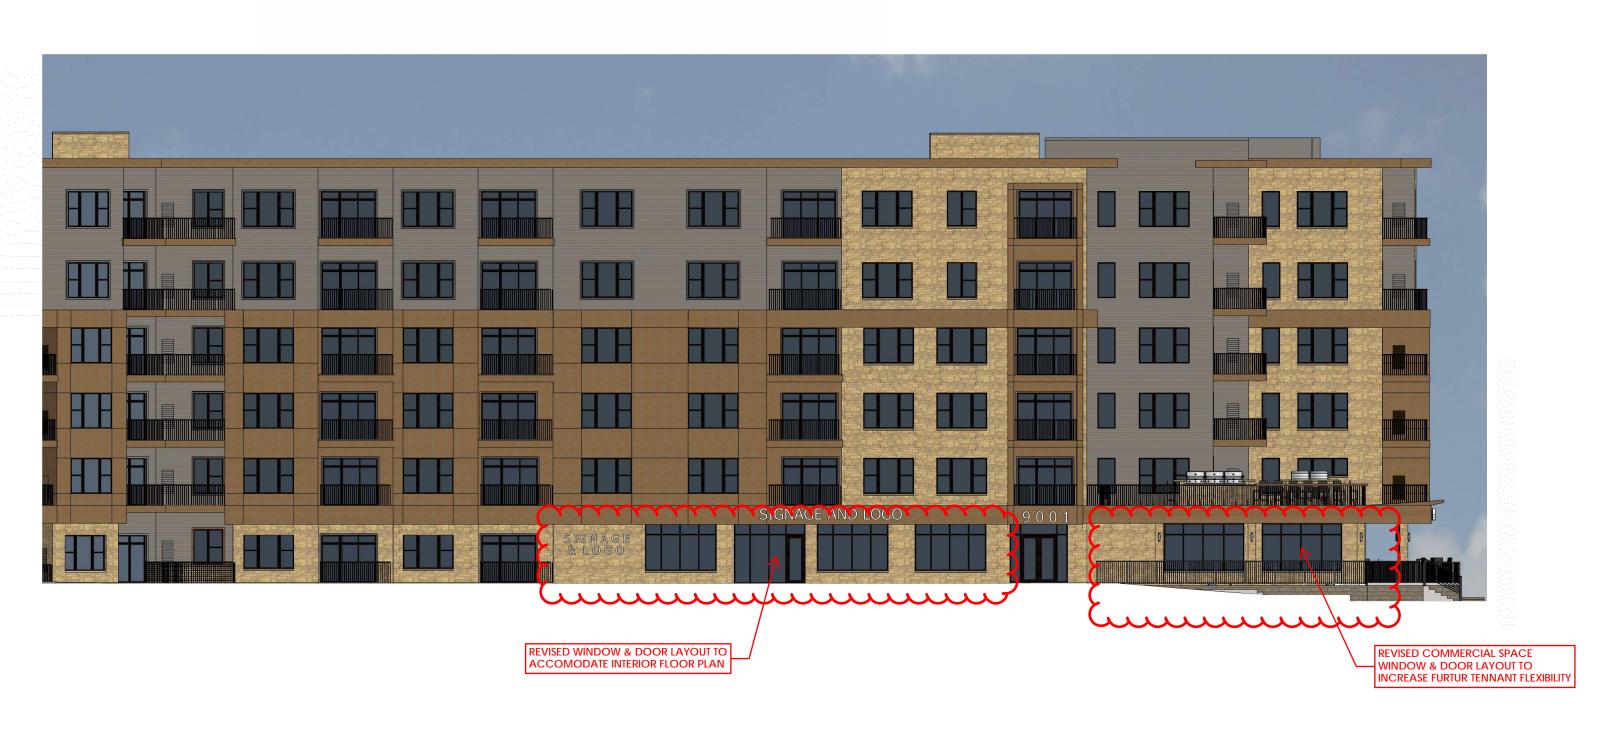

SOUTHEAST ELEVATION - PROPOSED REVISION

1/16" = 1'-0"

6003, 6019, 6035, 6015 GEMINI DRIVE GRAND VIEW COMMONS BLOCK B

SITE PLAN APPROVAL

DATE OF ISSUANCE SEPTEMBER 21, 2020

REVISION SCHEDULE

Mark Description Date

18 SOUTHEAST ELEVATION - ORIGINAL APPROVAL 1/16" = 1'-0"

16 SOUTH ELEVATION - ORIGINAL APPROVAL 1/16" = 1'-0"

6 EAST ELEVATION - ORIGINAL APPROVAL 1/16" = 1'-0"