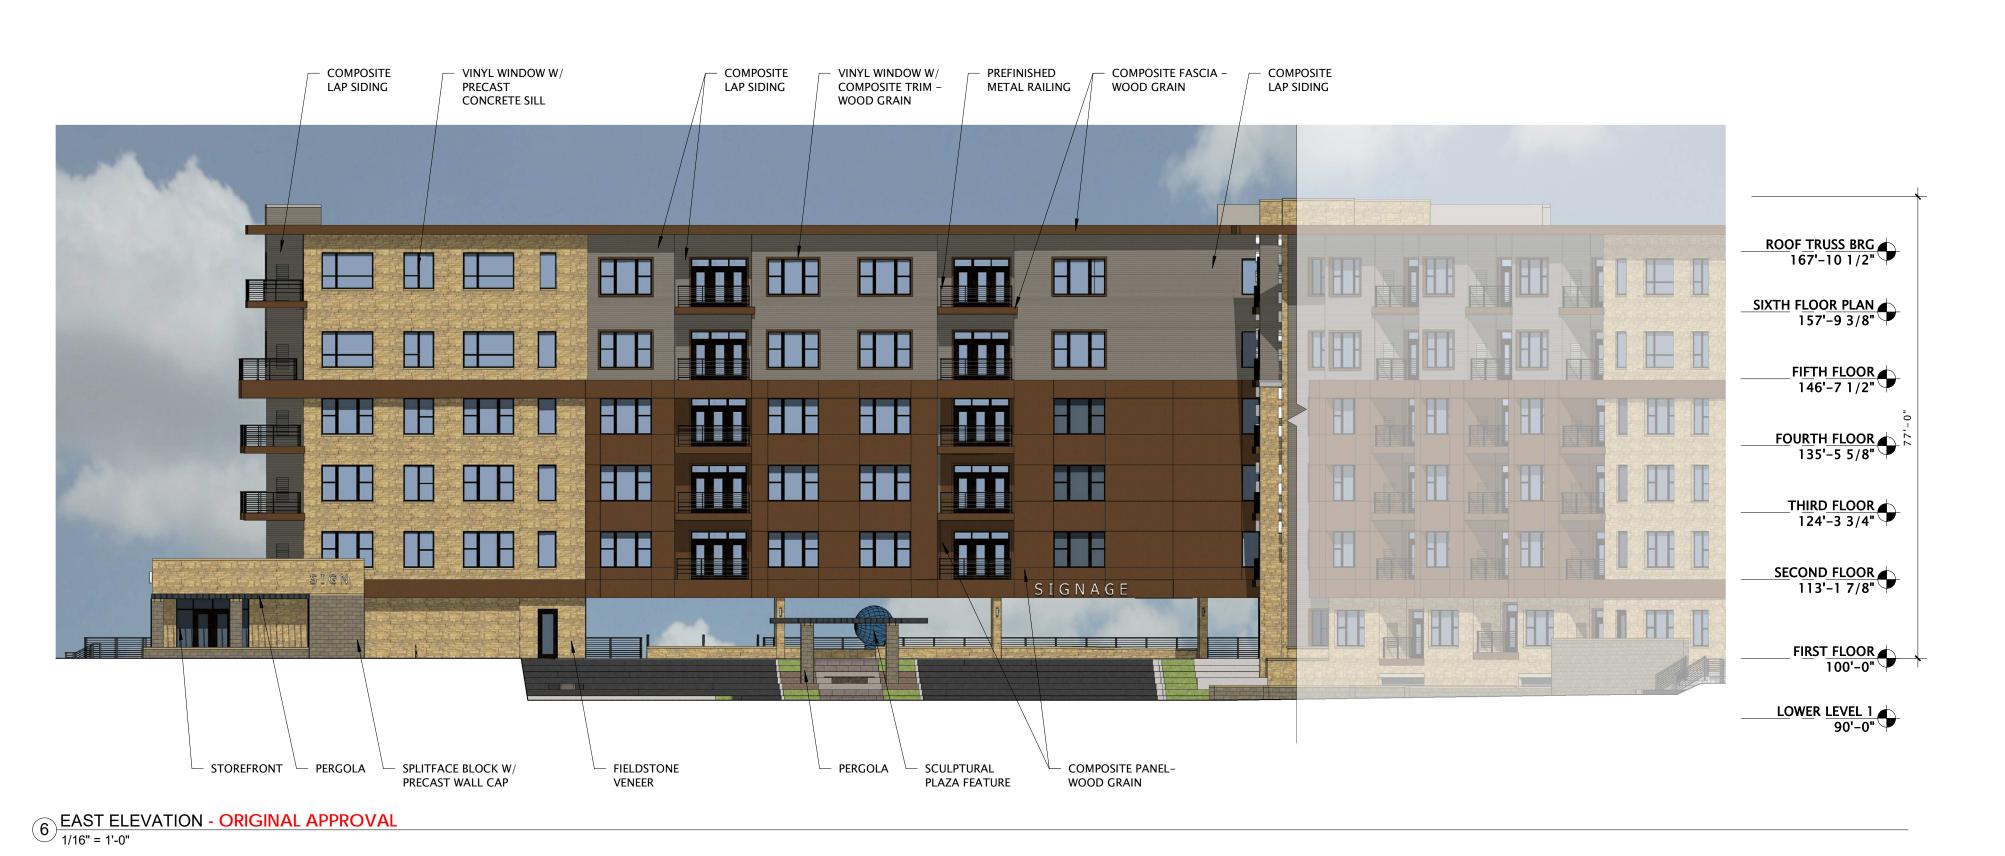

18 SOUTHEAST ELEVATION - ORIGINAL APPROVAL 1/16" = 1'-0"

16 SOUTH ELEVATION - ORIGINAL APPROVAL 1/16" = 1'-0"

6 EAST ELEVATION - ORIGINAL APPROVAL 1/16" = 1'-0"

### 08/12/2020 Material Selection

| <u>material</u>              | company             | style / color                           | <u>size</u>     |  |
|------------------------------|---------------------|-----------------------------------------|-----------------|--|
| FIELDSTONE VENEER            | United Brick        | Fond Du Lac Field Stone - Harvest Blend | varies          |  |
| MORTAR                       | Mortar Technologies | W-289                                   | n/a             |  |
| COMPOSITE LAP SIDING         | Hardie Plank        | Aged Pewter                             | 7"x144" boards  |  |
| COMPOSIT PANEL SIDING        | Hardie Panel        | Aged Pewter - Smooth                    | 46"x144" boards |  |
| COMPOSITE PANEL - WOOD GRAIN | Nichiha             | Vintage Wood - Cedar                    | 18"x72" boards  |  |
| COMPOSITE FASCIA- WOOD GRAIN | Nichiha             | Vintage Wood - Cedar                    | varies          |  |
| VINYL WINDOWS & PATIO DOORS  | Pella Impervia      | Casement - Black                        | varies          |  |
| PREFINISHED METAL RAILING    | Quigley             | Metal/Wire Mesh Guardrails - Black      | varies          |  |
| STOREFRONT                   | Kawneer             | Black                                   | varies          |  |