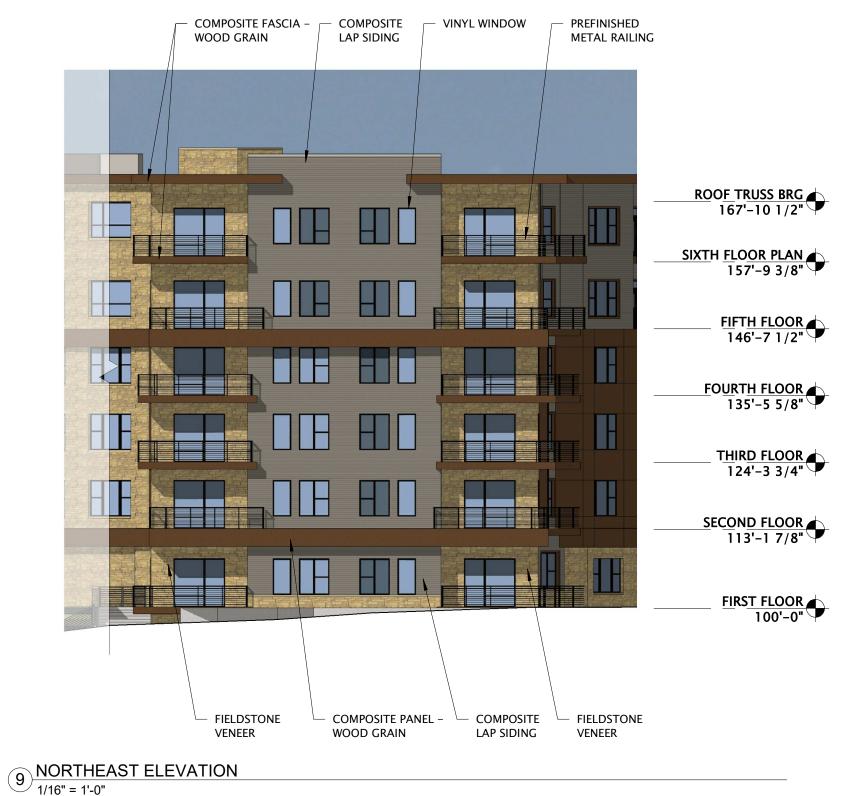

9 NORTHEAST ELEVATION - PROPOSED REVISION
1/16" = 1'-0"

#### 08/12/2020 Material Selection

| material                     | company             | style / color                           | size            |
|------------------------------|---------------------|-----------------------------------------|-----------------|
| FIELDSTONE VENEER            | United Brick        | Fond Du Lac Field Stone - Harvest Blend | varies          |
| MORTAR                       | Mortar Technologies | W-289                                   | n/a             |
| COMPOSITE LAP SIDING         | Hardie Plank        | Aged Pewter                             | 7"x144" boards  |
| COMPOSIT PANEL SIDING        | Hardie Panel        | Aged Pewter - Smooth                    | 46"x144" boards |
| COMPOSITE PANEL - WOOD GRAIN | Nichiha             | Vintage Wood - Cedar                    | 18"x72" boards  |
| COMPOSITE FASCIA- WOOD GRAIN | Nichiha             | Vintage Wood - Cedar                    | varies          |
| VINYL WINDOWS & PATIO DOORS  | Pella Impervia      | Casement - Black                        | varies          |
| PREFINISHED METAL RAILING    | Quigley             | Metal/Wire Mesh Guardrails - Black      | varies          |
| STOREFRONT                   | Kawneer             | Black                                   | varies          |