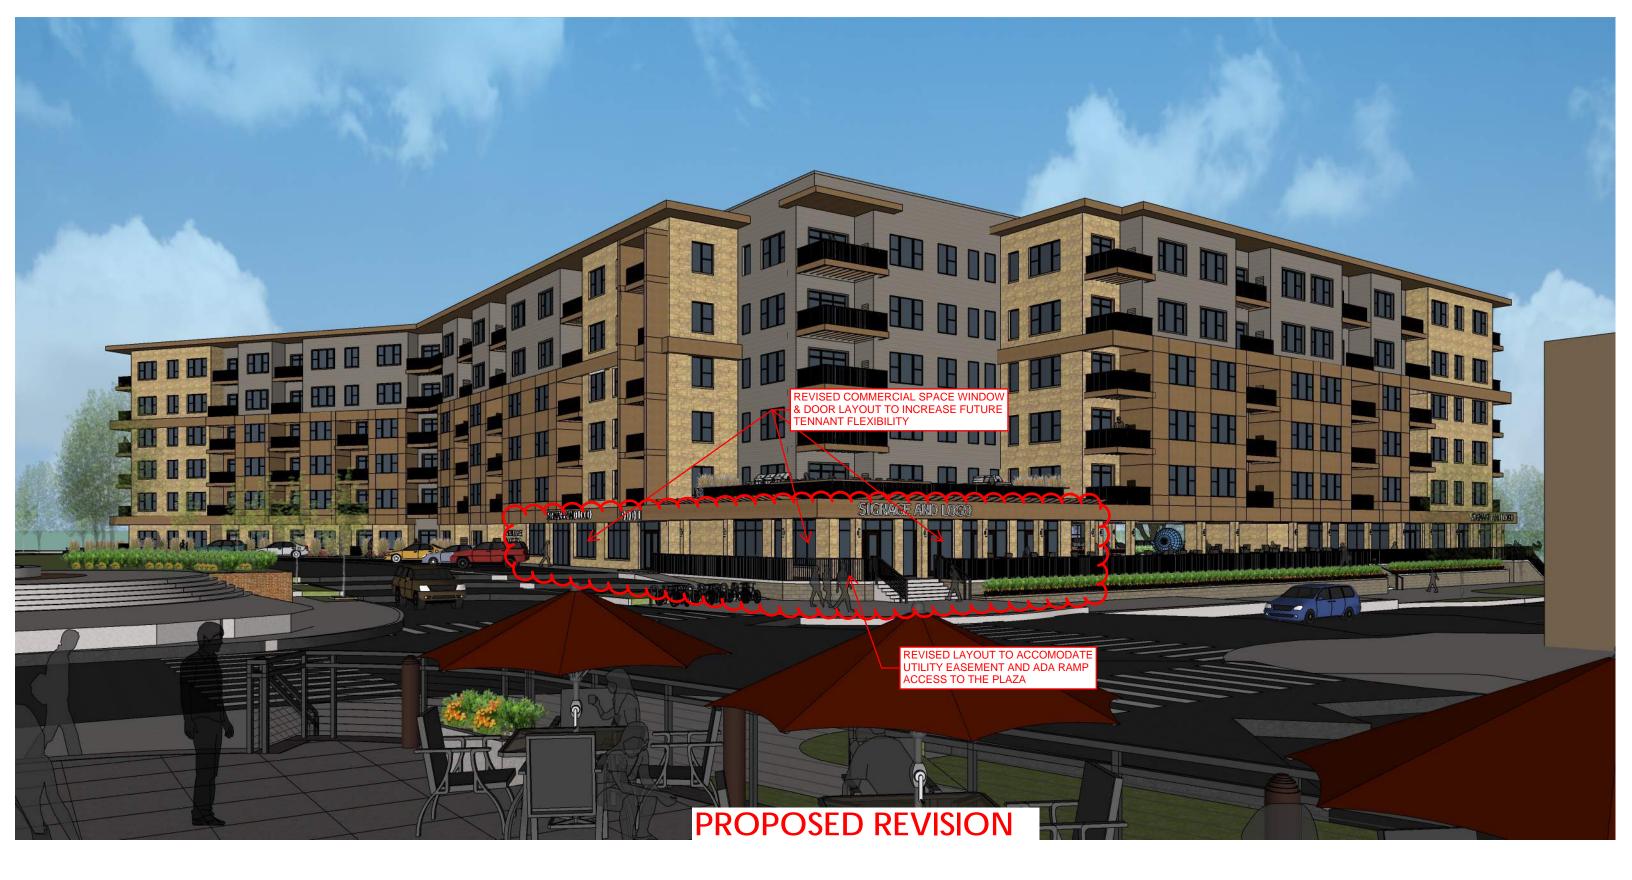

16 NORTHWEST ELEVATION - PROPOSED REVISION
1/16" = 1'-0"

NORTH ELEVATION - PROPOSED REVISION

1/16" = 1'-0"

MADISON : MILWAUKEE jla-ap.com

JLA PROJECT NUMBER: 20-0302

6003, 6019, 6035, 6015 GEMINI DRIVE GRAND VIEW COMMONS BLOCK B

SITE PLAN APPROVAL

DATE OF ISSUANCE SEPTEMBER 21, 2020 REVISION SCHEDULE Date

SHEET TITLE\_

**EXTERIOR ELEVATIONS** 

PROPOSED REVISION

 $_{ t SHEET}$  NUMBER $_{ t SHEET}$ 