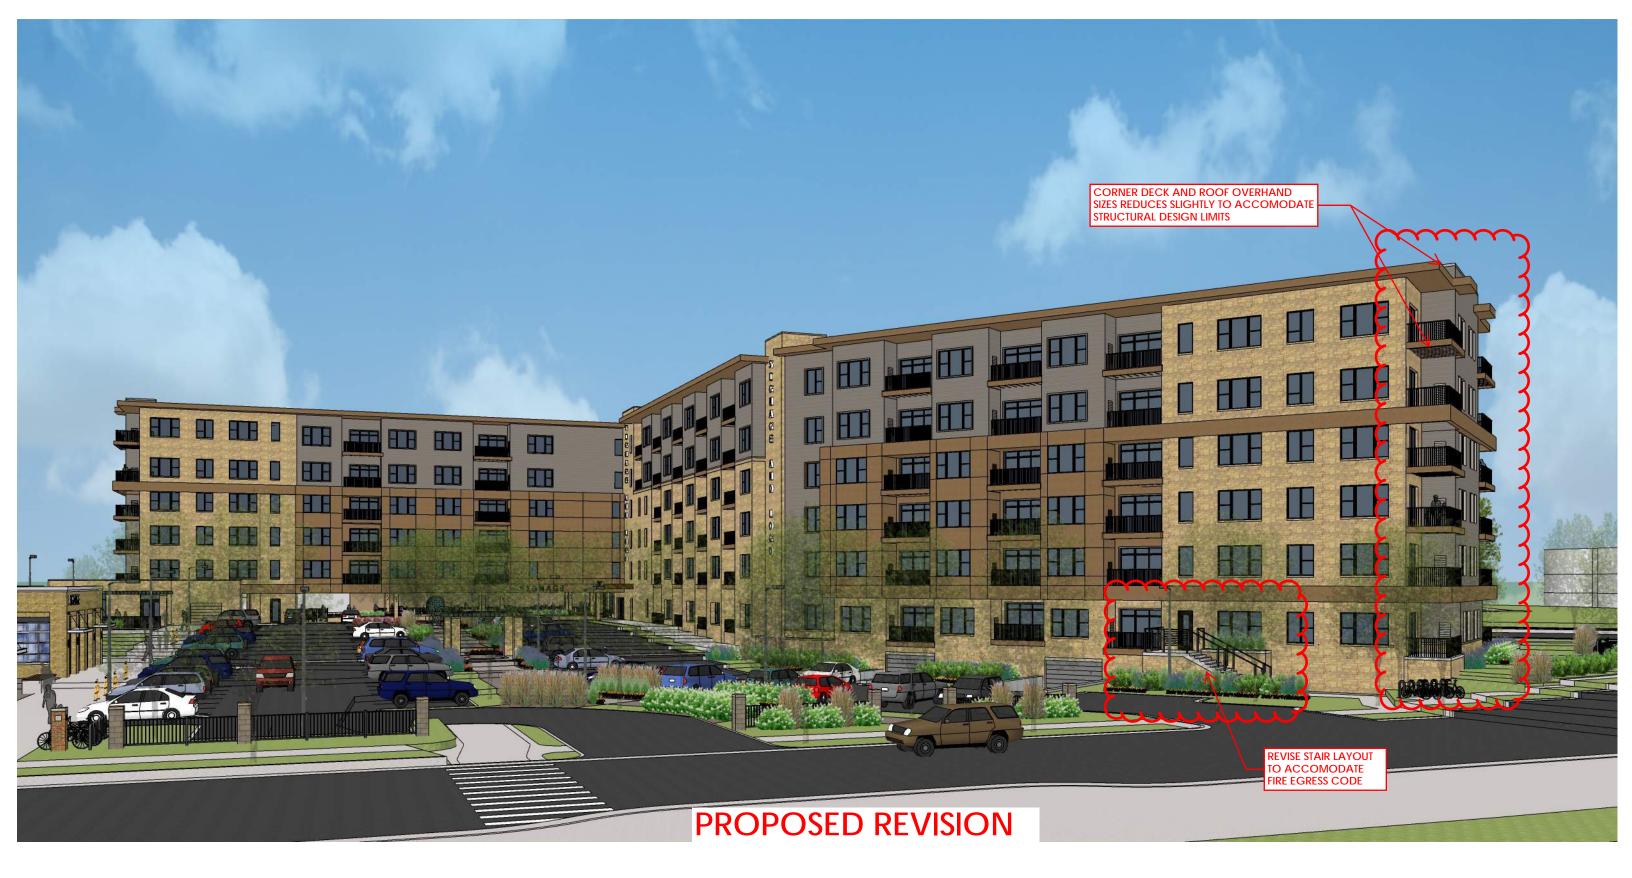

16 NORTHWEST ELEVATION - PROPOSED REVISION
1/16" = 1'-0"

NORTH ELEVATION - PROPOSED REVISION

1/16" = 1'-0"

MADISON : MILWAUKEE jla-ap.com

JLA PROJECT NUMBER: 20-0302

6003, 6019, 6035, 6015 GEMINI DRIVE GRAND VIEW COMMONS BLOCK B

SITE PLAN APPROVAL

DATE OF ISSUANCE SEPTEMBER 21, 2020 REVISION SCHEDULE Date

SHEET TITLE\_

**EXTERIOR ELEVATIONS** 

PROPOSED REVISION

 $_{ t SHEET}$  NUMBER $_{ t SHEET}$ 

SITE PLAN APPROVAL

REVISION SCHEDULE

Aark Description Date

SHEET TITLE

EXTERIOR ELEVATIONS

PROPOSED REVISION

FET NUMBER

9 NORTHEAST ELEVATION - ORIGINAL APPROVAL 1/16" = 1'-0"