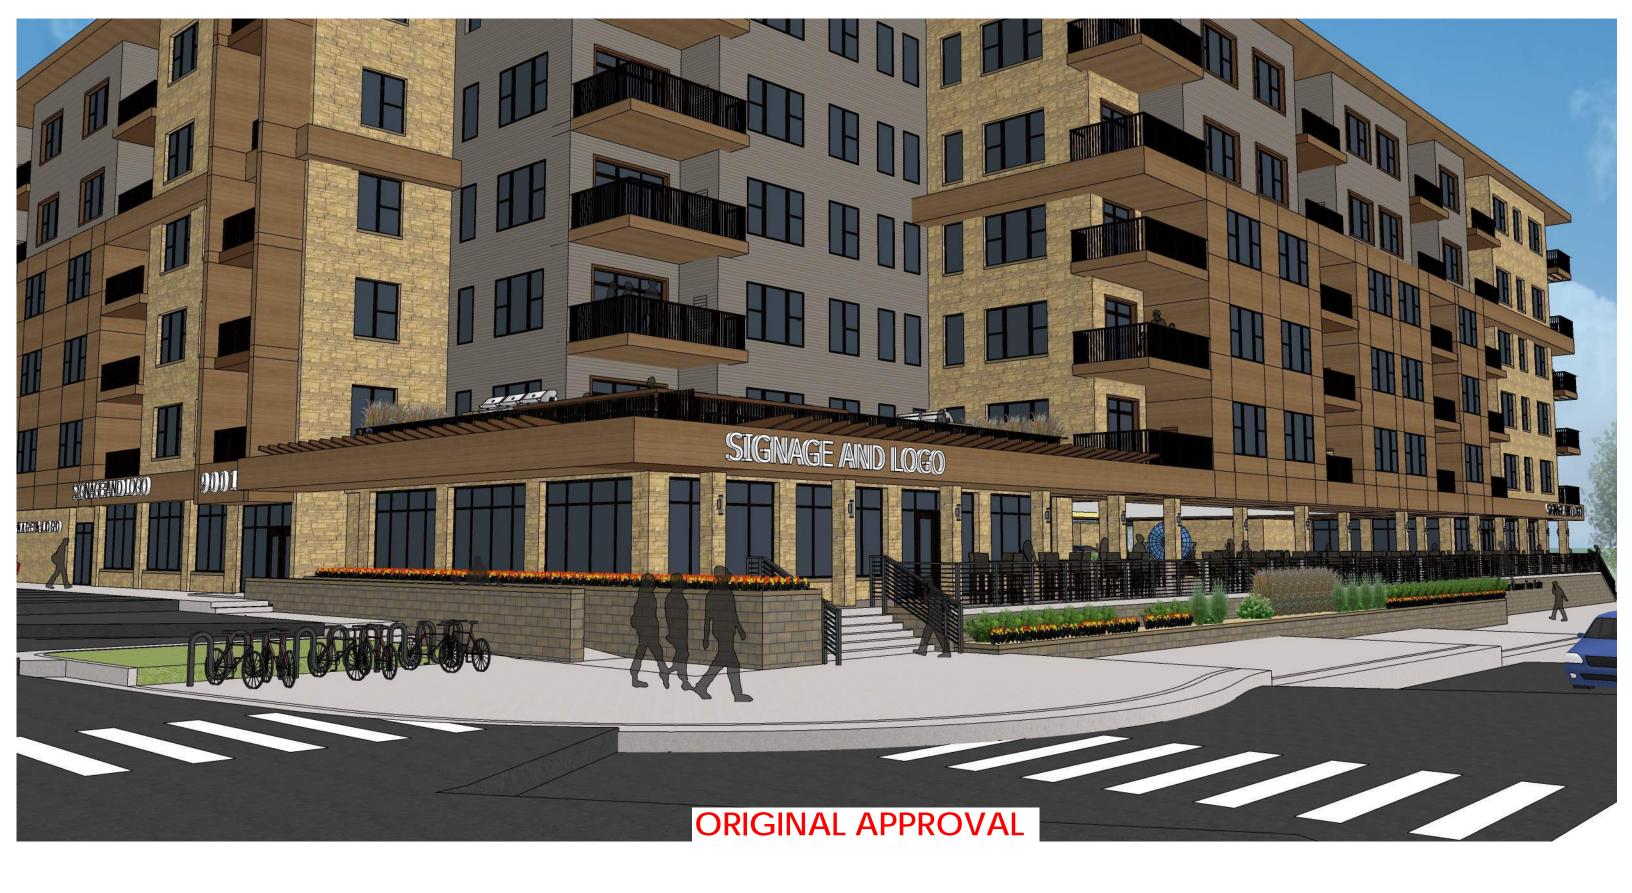

NORTHWEST ELEVATION - ORIGINAL APPROVAL 1/16" = 1'-0"

NORTH ELEVATION - ORIGINAL APPROVAL 1/16" = 1'-0"

jla-ap.com

JLA PROJECT NUMBER: 20-0302

6003, 6019, 6035, 6015 GEMINI DRIVE GRAND VIEW COMMONS BLOCK B

SITE PLAN APPROVAL

SEPTEMBER 21, 2020 DATE OF ISSUANCE REVISION SCHEDULE

SHEET TITLE\_

EXTERIOR **ELEVATIONS** 

**ORIGINAL APPROVAL** 

SHEET NUMBER