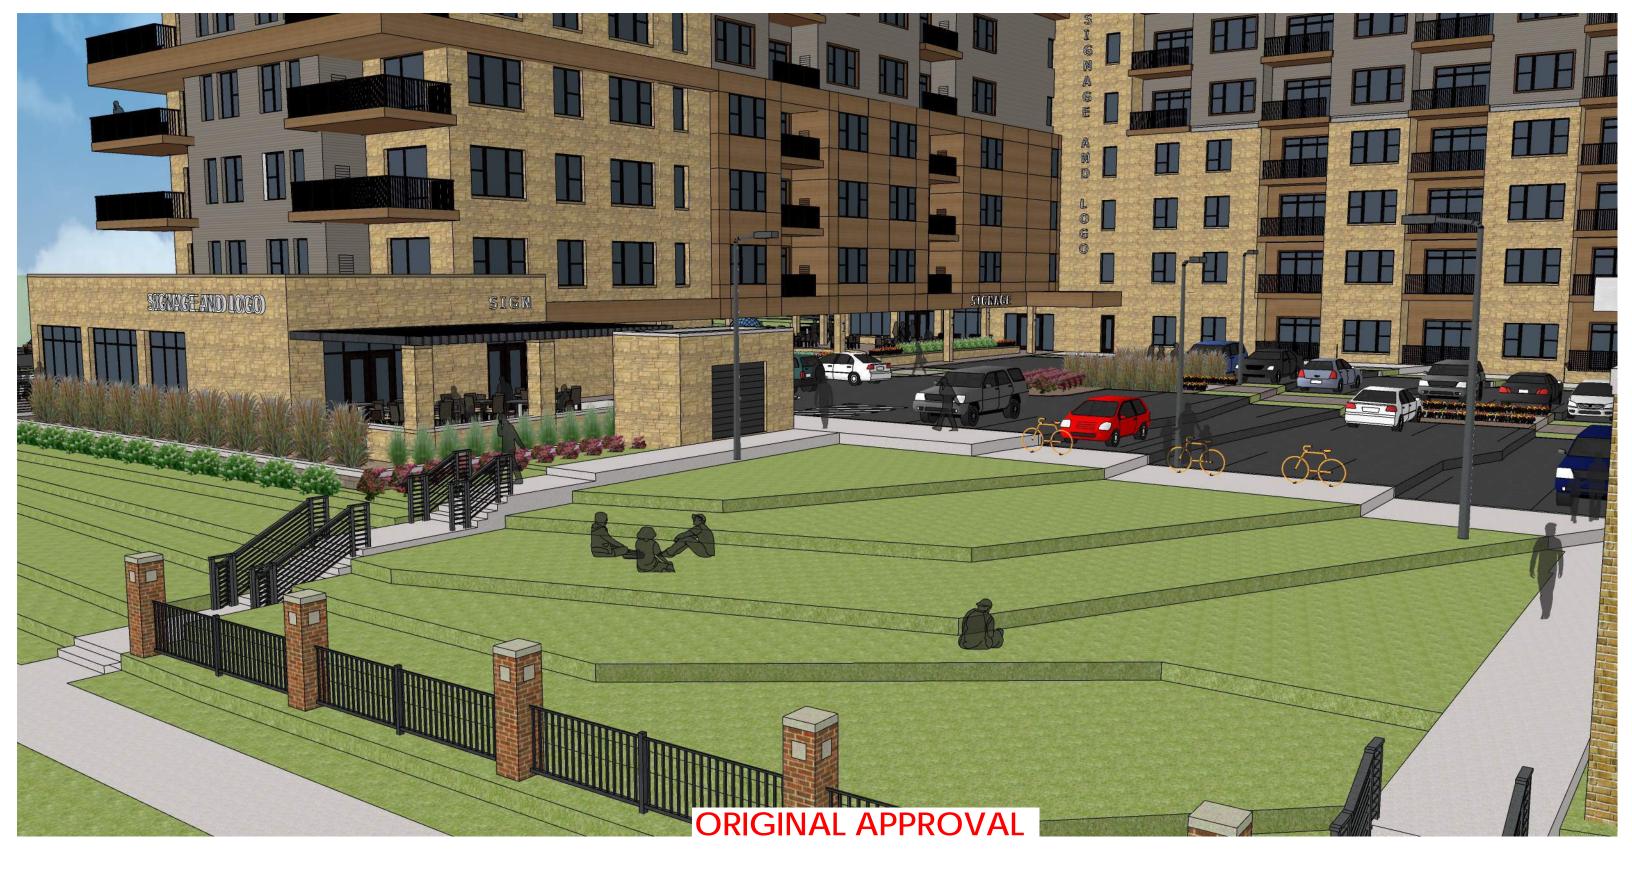

SHEET TITLE

EXTERIOR
ELEVATIONS
ORIGINAL APPROVAL

SHEET NUMBER

A202

16 SOUTH ELEVATION - ORIGINAL APPROVAL 1/16" = 1'-0"

J. A. A. A. A. R. C. H. I. T. E. C. T. S.

MADISON: MILWAUKEE jla-ap.com

JLA PROJECT NUMBER: 20-0302

SITE PLAN APPROVAL

SEPTEMBER 21, 2020 DATE OF ISSUANCE REVISION SCHEDULE

SHEET TITLE\_

EXTERIOR **ELEVATIONS** 

**ORIGINAL APPROVAL** 

SHEET NUMBER