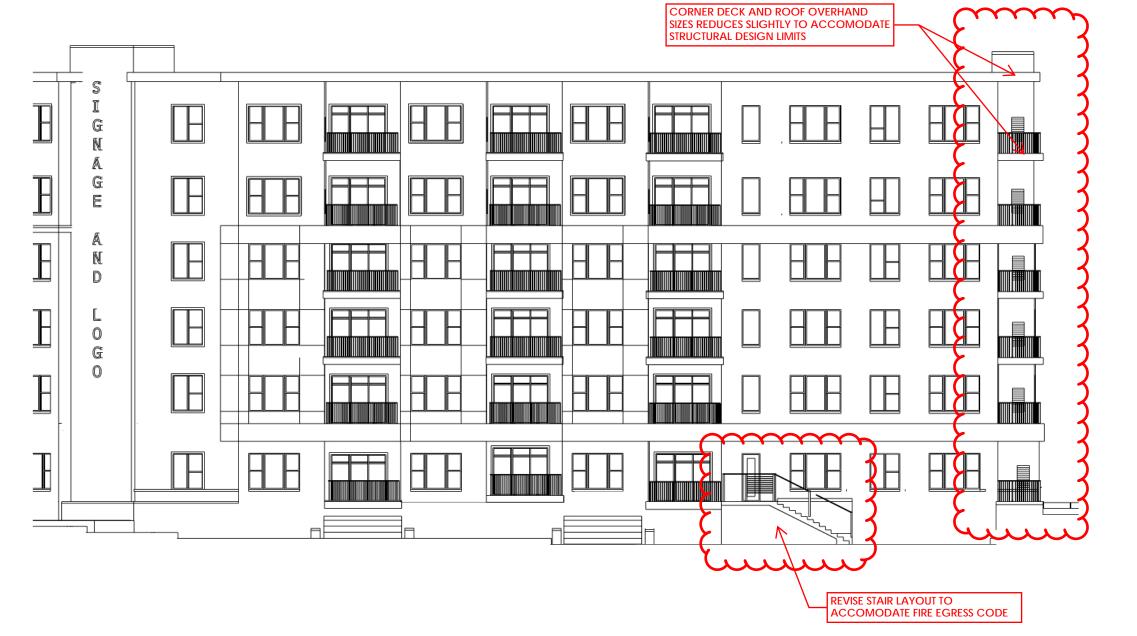

9 NORTHEAST ELEVATION - PROPOSED REVISION
1/16" = 1'-0"

SITE PLAN APPROVAL

REVISION SCHEDULE

Aark Description Date

SHEET TITLE

EXTERIOR ELEVATIONS

PROPOSED REVISION

FET NUMBER

9 NORTHEAST ELEVATION - ORIGINAL APPROVAL 1/16" = 1'-0"