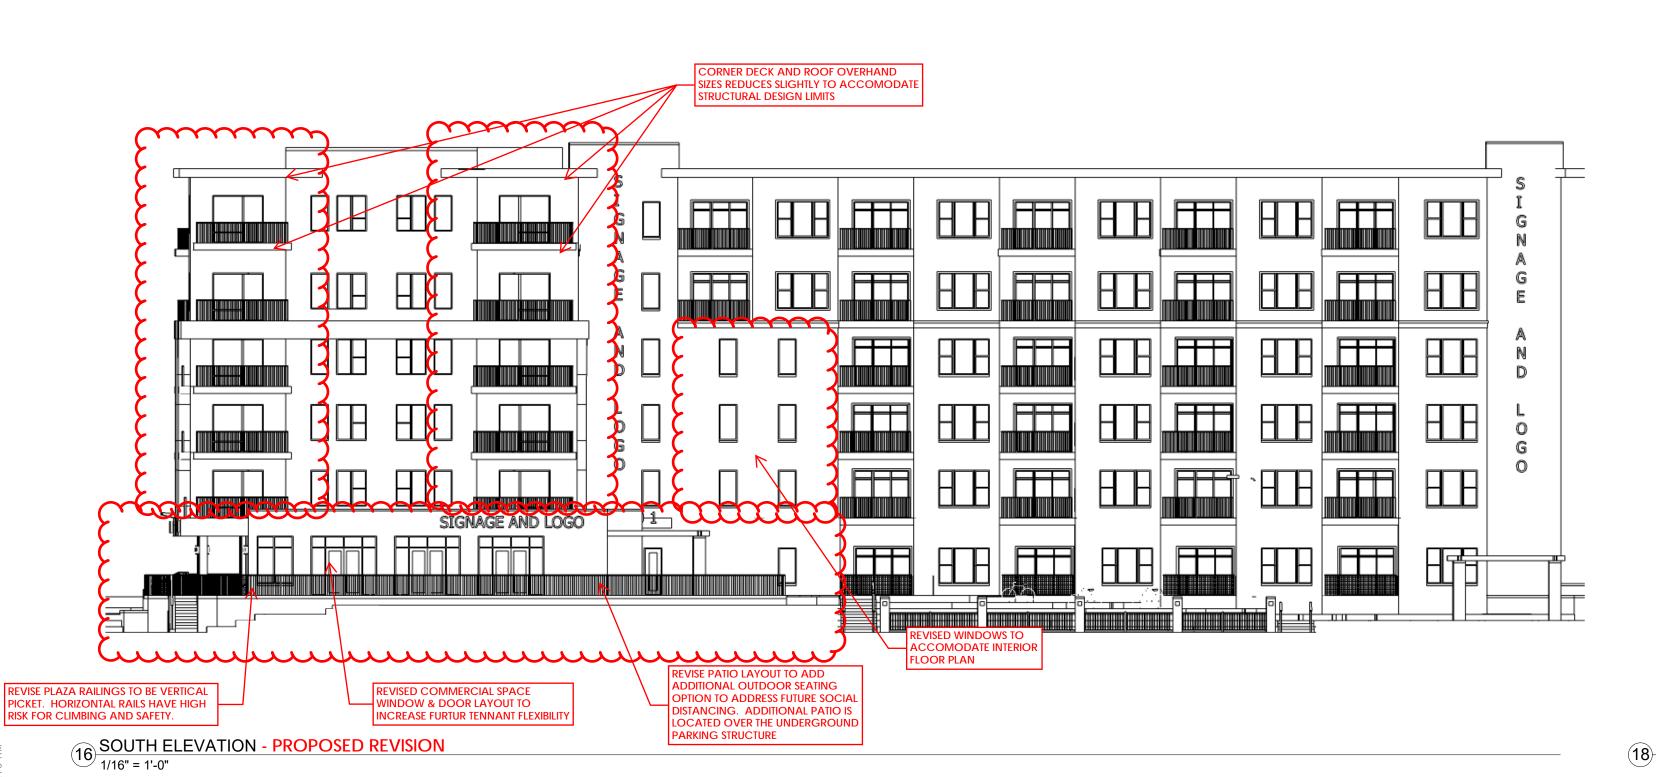

SHEET TITLE

EXTERIOR
ELEVATIONS
ORIGINAL APPROVAL

SHEET NUMBER

A202

16 SOUTH ELEVATION - ORIGINAL APPROVAL 1/16" = 1'-0"

J. A. A. A. A. R. C. H. I. T. E. C. T. S.

MADISON: MILWAUKEE jla-ap.com

JLA PROJECT NUMBER: 20-0302

18 SOUTHEAST ELEVATION - ORIGINAL APPROVAL 1/16" = 1'-0"

16 SOUTH ELEVATION - ORIGINAL APPROVAL 1/16" = 1'-0"

6 EAST ELEVATION - ORIGINAL APPROVAL 1/16" = 1'-0"