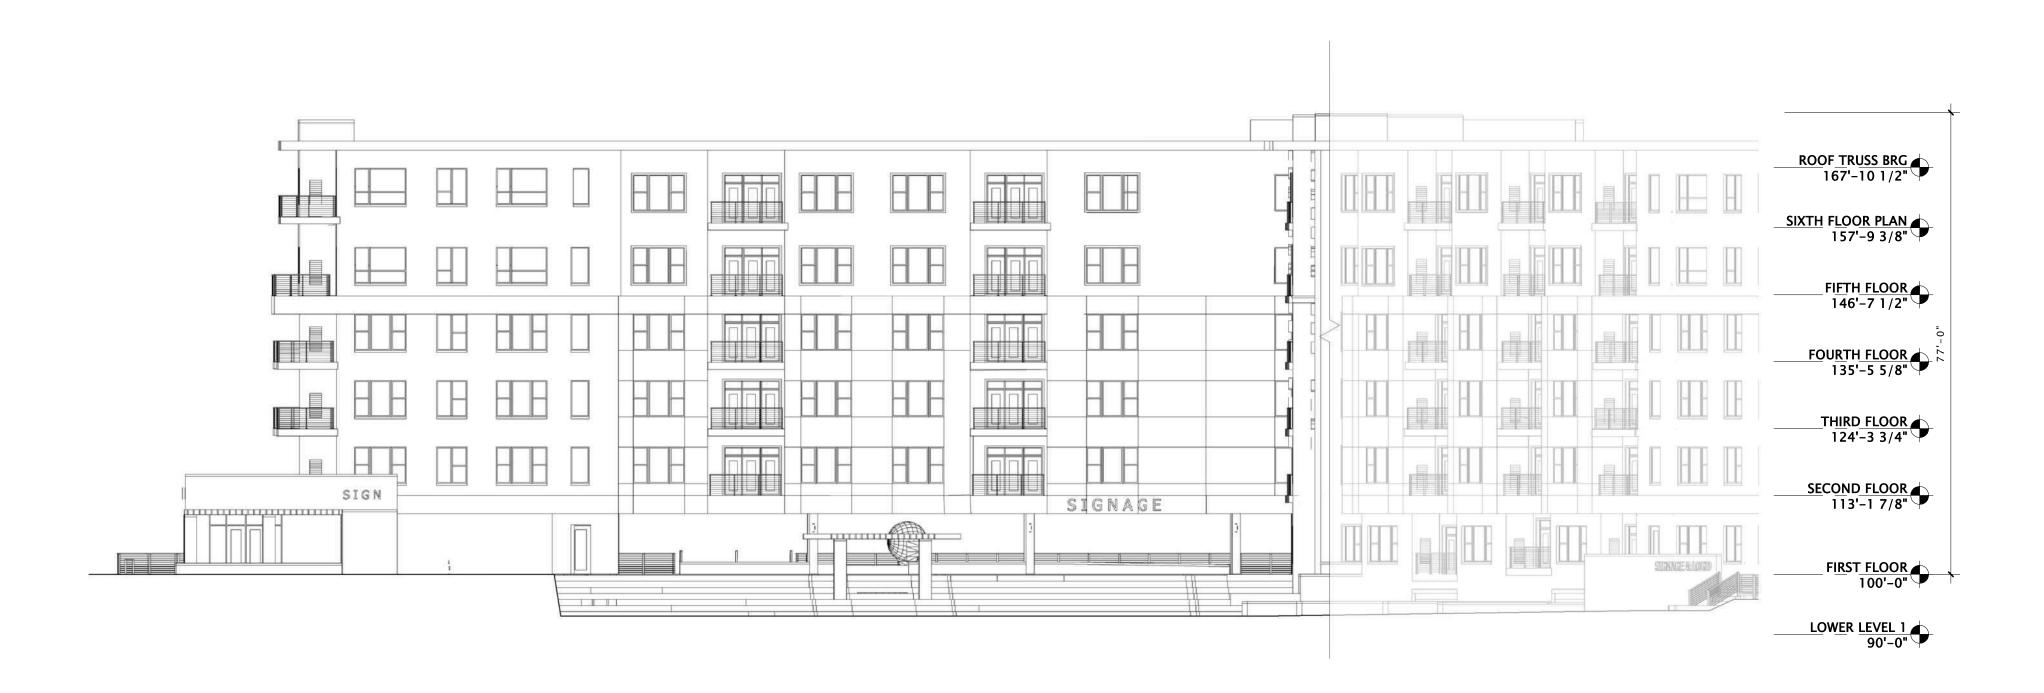

DRAWN BY: MS FN: 20-05-122

Sheet Number: *L100* 

7 WEST ELEVATION - ORIGINAL APPROVAL 1/16" = 1'-0"

SHEET TITLE

EXTERIOR ELEVATIONS

PROPOSED REVISION

\_SHEET NUMBER\_

7 WEST ELEVATION - ORIGINAL APPROVAL
1/16" = 1'-0"