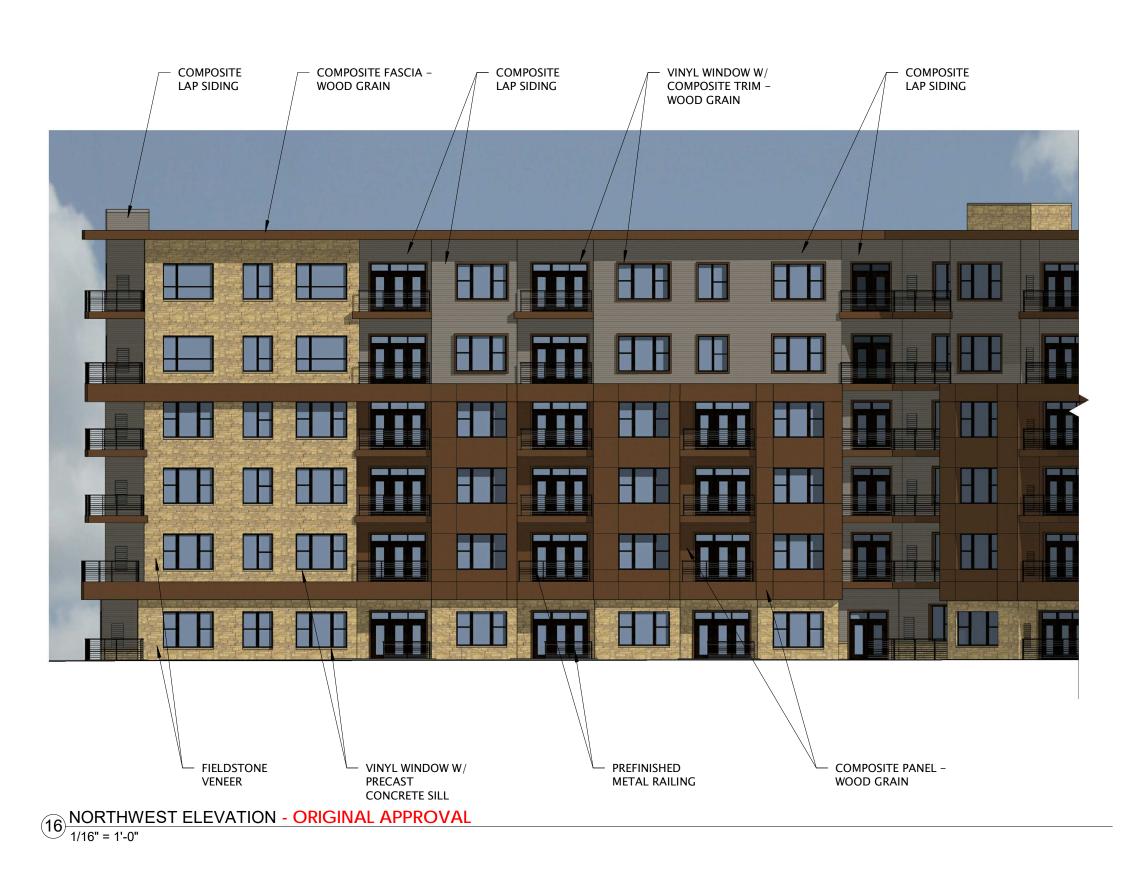

16 NORTHWEST ELEVATION - PROPOSED REVISION
1/16" = 1'-0"

NORTH ELEVATION - PROPOSED REVISION

1/16" = 1'-0"

MADISON : MILWAUKEE jla-ap.com

JLA PROJECT NUMBER: 20-0302

6003, 6019, 6035, 6015 GEMINI DRIVE GRAND VIEW COMMONS BLOCK B

NORTHWEST ELEVATION - ORIGINAL APPROVAL 1/16" = 1'-0"

NORTH ELEVATION - ORIGINAL APPROVAL 1/16" = 1'-0"

jla-ap.com

JLA PROJECT NUMBER: 20-0302

6003, 6019, 6035, 6015 GEMINI DRIVE GRAND VIEW COMMONS BLOCK B