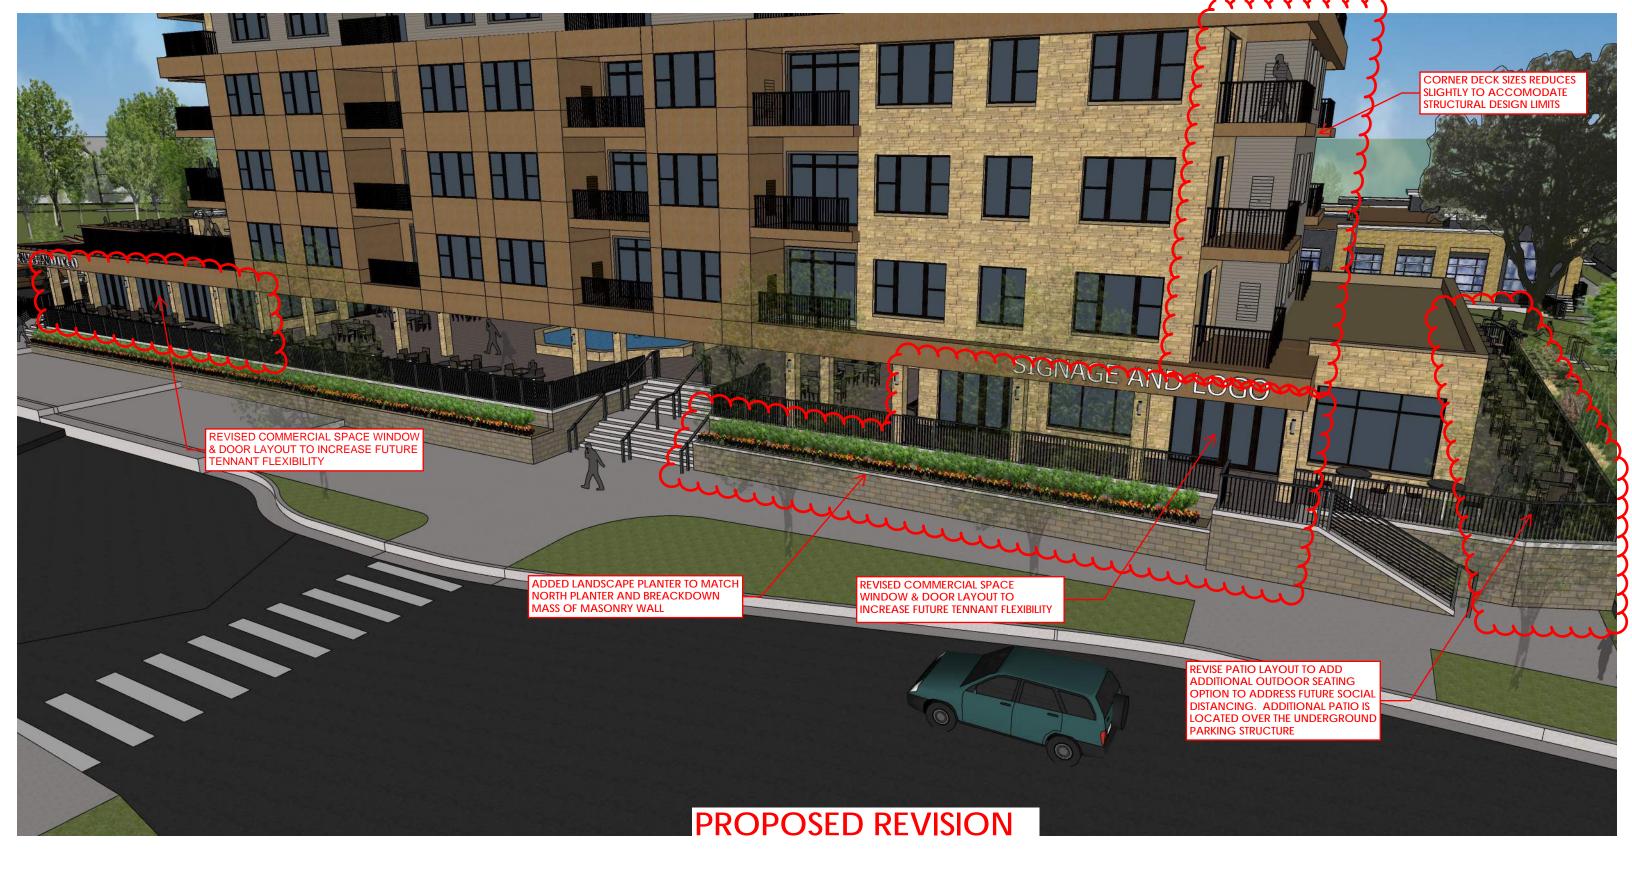

16 NORTHWEST ELEVATION - PROPOSED REVISION
1/16" = 1'-0"

NORTH ELEVATION - PROPOSED REVISION

1/16" = 1'-0"

MADISON : MILWAUKEE jla-ap.com

JLA PROJECT NUMBER: 20-0302

6003, 6019, 6035, 6015 GEMINI DRIVE GRAND VIEW COMMONS BLOCK B

SITE PLAN APPROVAL

DATE OF ISSUANCE SEPTEMBER 21, 2020 REVISION SCHEDULE Date

SHEET TITLE\_

**EXTERIOR ELEVATIONS** 

PROPOSED REVISION

 $_{ t SHEET}$  NUMBER $_{ t SHEET}$ 