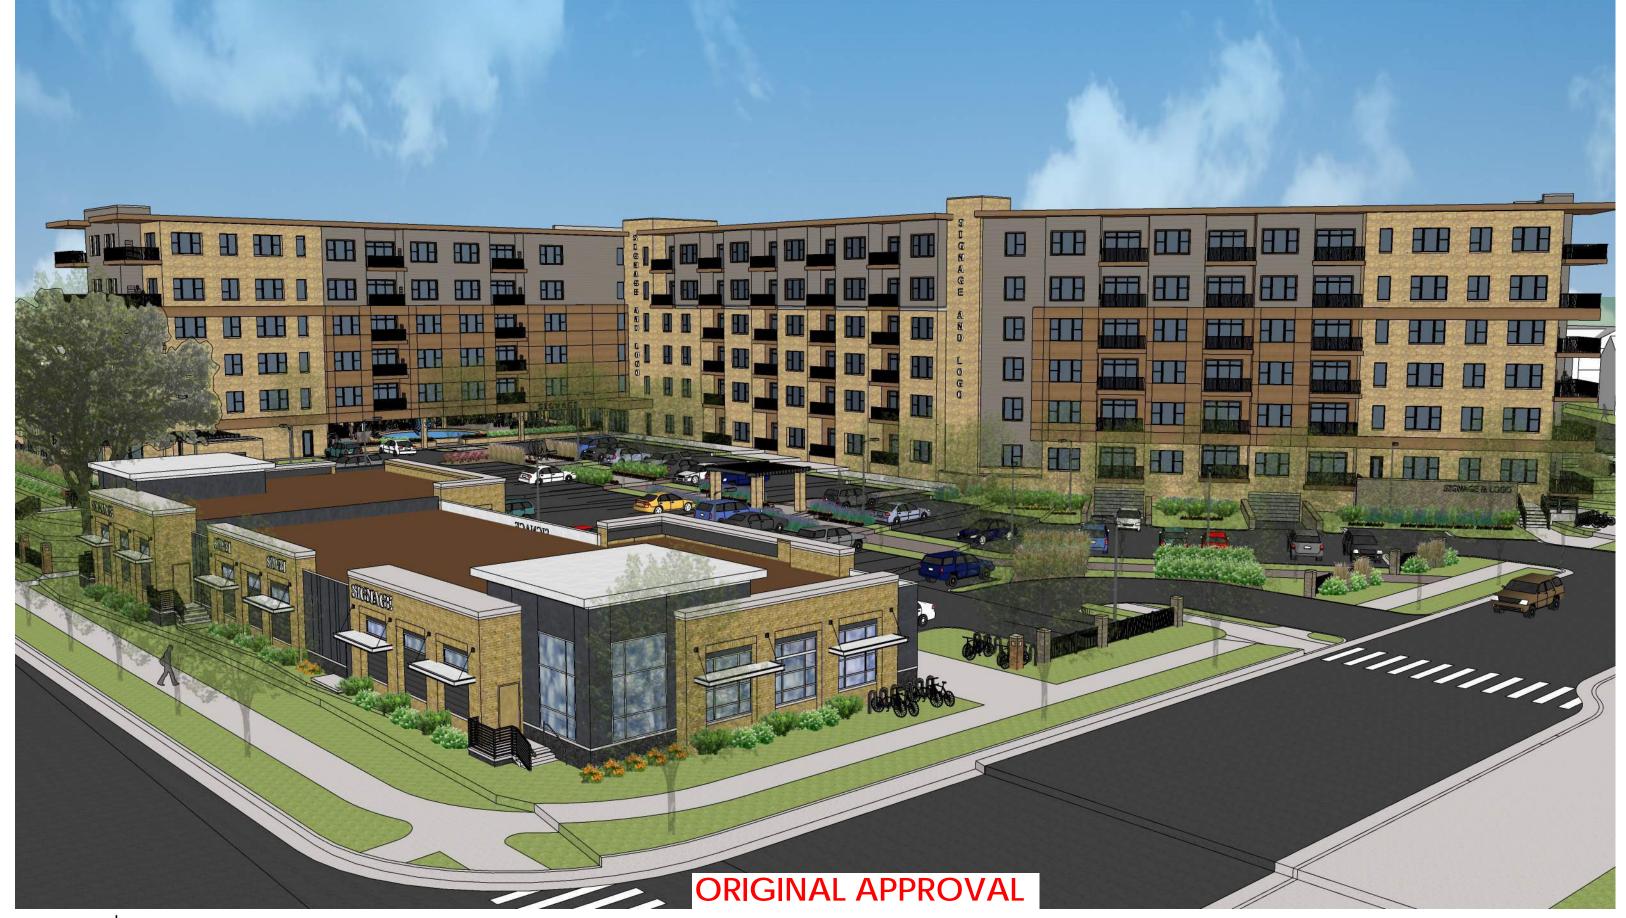

C TOWN CENTER: B BLOCK CONTEXT MAP



## 1) B Block Site (Unbuilt)



## 2) B-5 Building



## GVC TOWN CENTER: B BLOCK CONTEXT MAP



## 3) The Great Dane



## 4) 5 Story Residential Building



## GVC TOWN CENTER: B BLOCK CONTEXT MAP



## 5) Village Green



## 6) Gemini Commercial Buildings





File: U:\User\2005122\Drawings\Base.dwg Site Plan Plotted: Jun 03, 2020 - 1:42am

SCALE: 1"= 20' (PAGE SIZE: 24x36)





File: U:\User\2005122\Drawings\Landscape.dwg GEC Plotted: Aug 12, 2020 - 9:58am

SCALE: 1"= 20' (PAGE SIZE: 24x36) 

DATE: 08/12/20

DRAWN BY: MS

Sheet Number: *L100* 



SCALE: 1"= 20'

10/30/20

(PAGE SIZE: 24x36)

DATE: 08/12/20 REVISED: 09/16/20 11/25/20 12/17/20

DRAWN BY: MS FN: 20-05-122

Sheet Number: *L100* 





















































































7 WEST ELEVATION - ORIGINAL APPROVAL 1/16" = 1'-0"

#### 08/12/2020 Material Selection

| <u>material</u>              | company             | style / color                           | size            |  |
|------------------------------|---------------------|-----------------------------------------|-----------------|--|
| FIELDSTONE VENEER            | United Brick        | Fond Du Lac Field Stone - Harvest Blend | varies          |  |
| MORTAR                       | Mortar Technologies | W-289                                   | n/a             |  |
| COMPOSITE LAP SIDING         | Hardie Plank        | Aged Pewter                             | 7"x144" boards  |  |
| COMPOSIT PANEL SIDING        | Hardie Panel        | Aged Pewter - Smooth