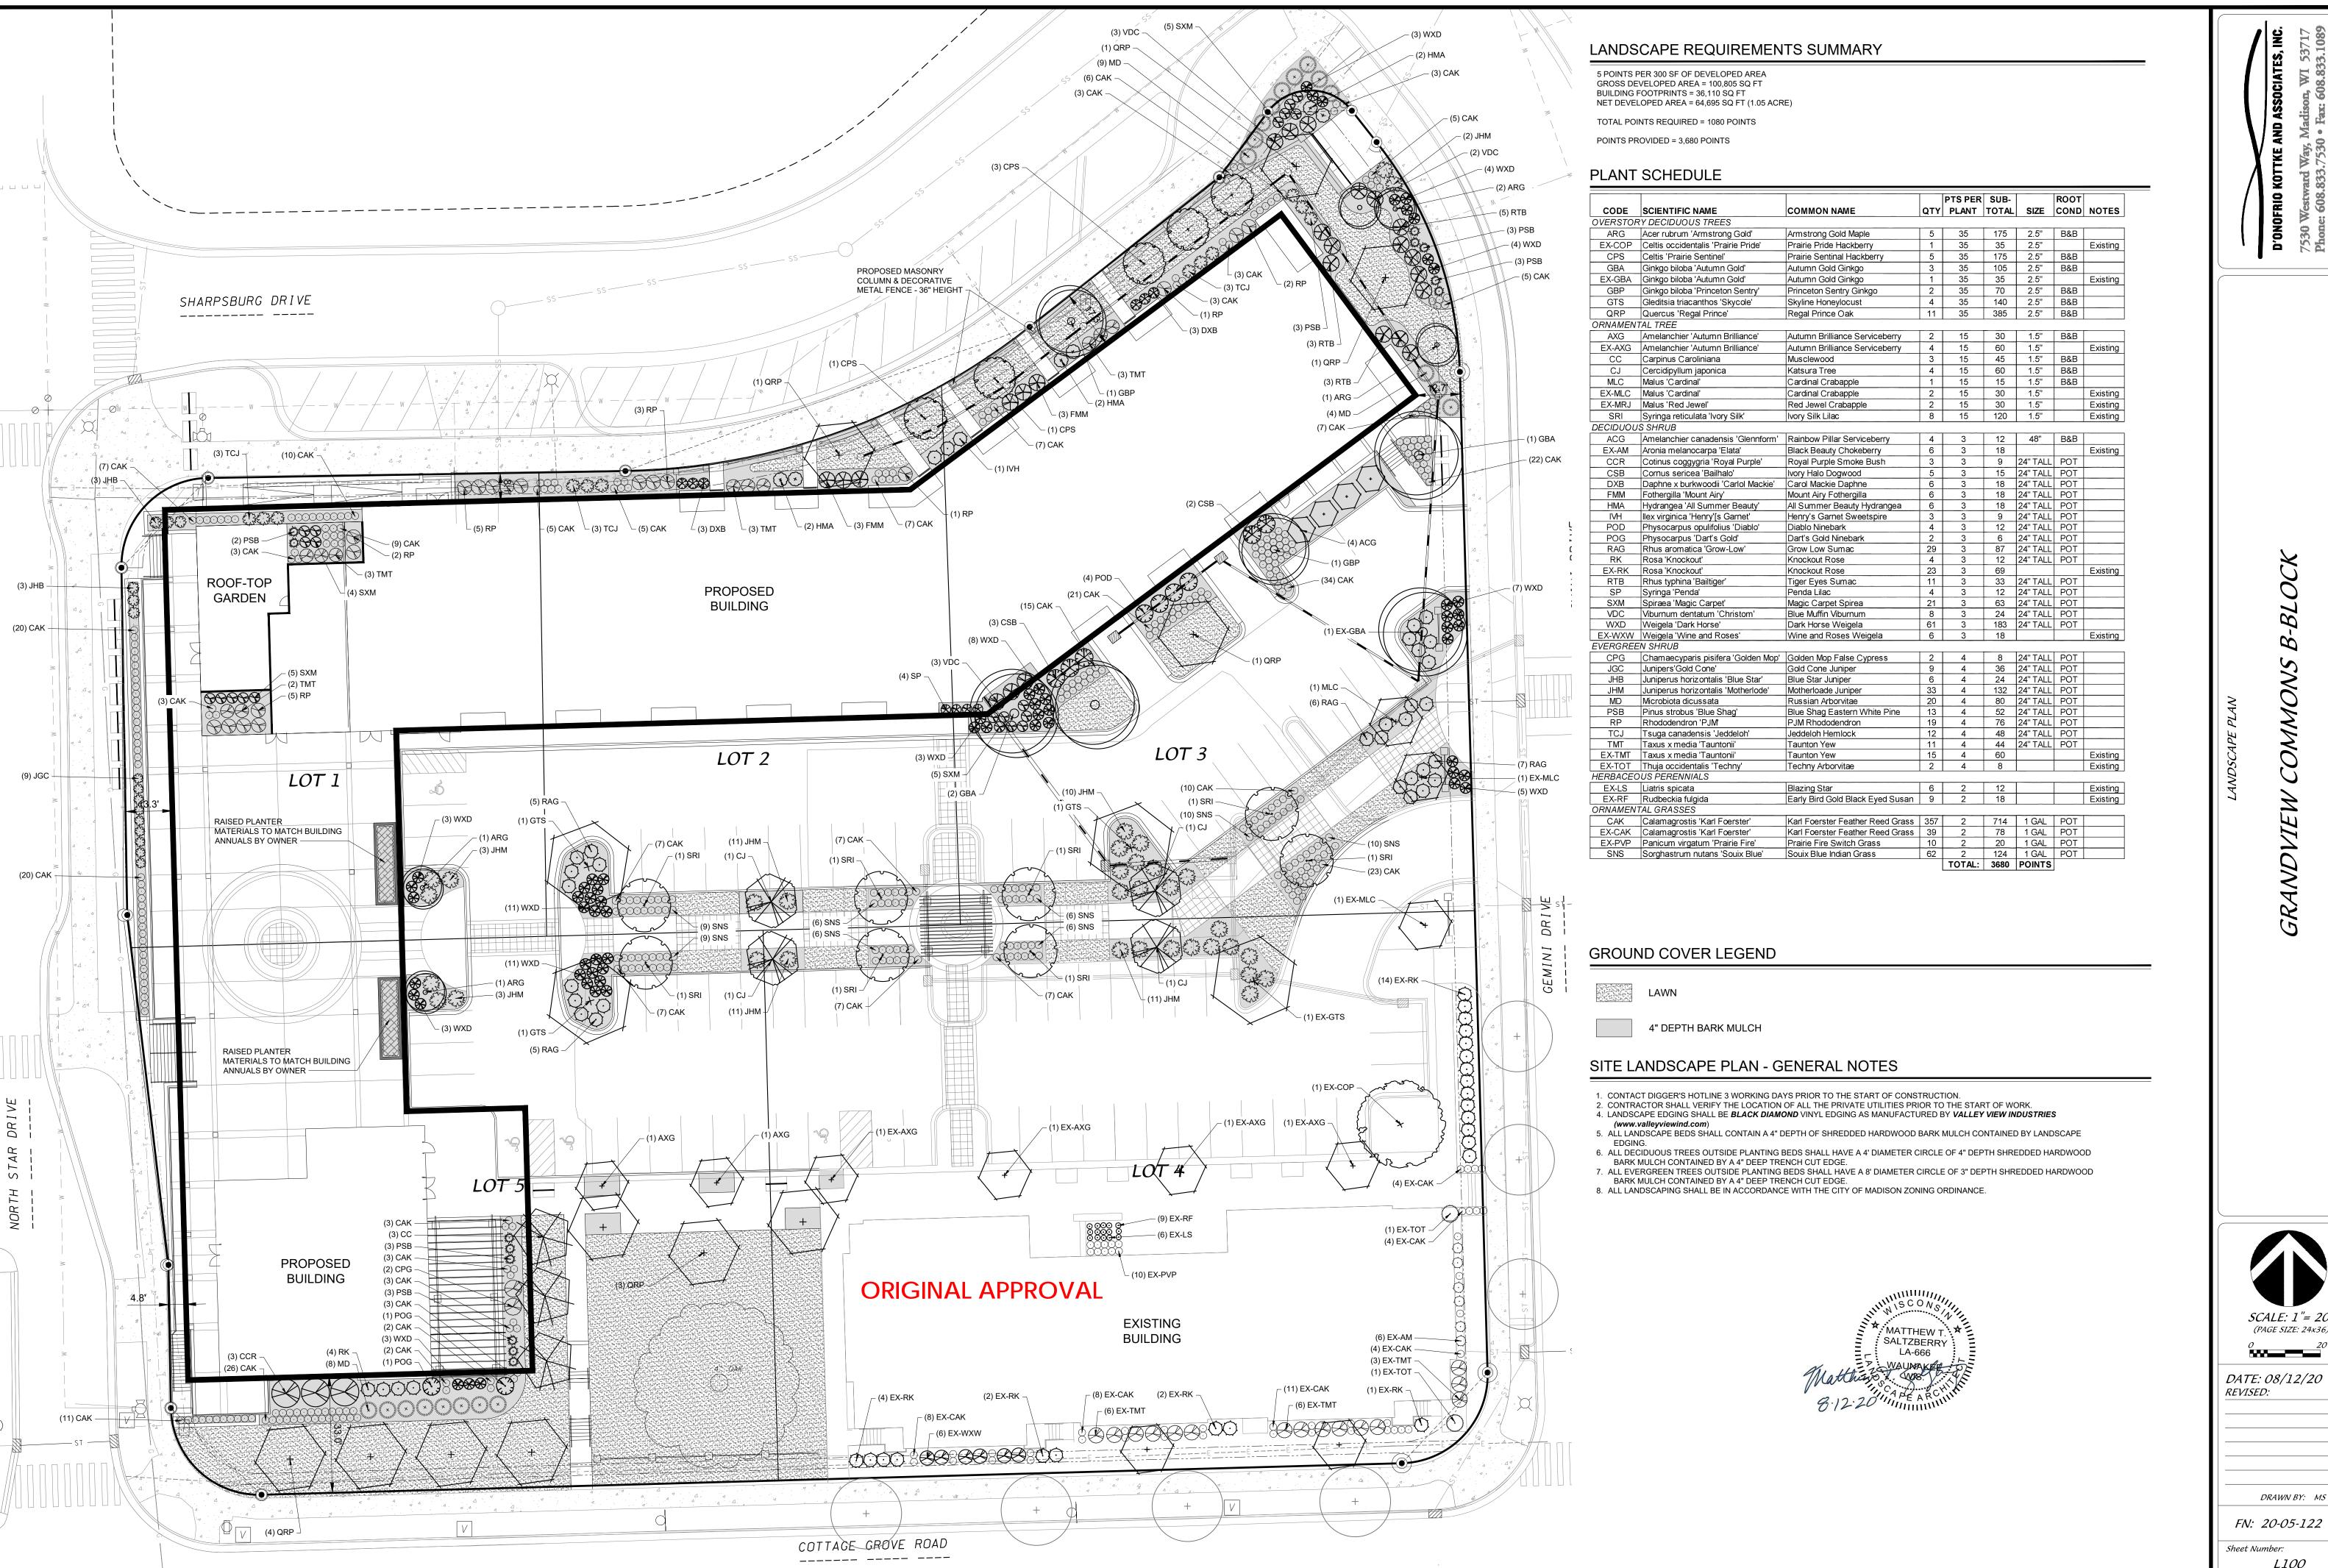

SCALE: 1"= 20' (PAGE SIZE: 24x36) 

DATE: 08/12/20

DRAWN BY: MS

Sheet Number: *L100* 

SCALE: 1"= 20'

10/30/20

(PAGE SIZE: 24x36)

DATE: 08/12/20 REVISED: 09/16/20 11/25/20 12/17/20

DRAWN BY: MS FN: 20-05-122

Sheet Number: *L100* 

7 WEST ELEVATION - ORIGINAL APPROVAL 1/16" = 1'-0"