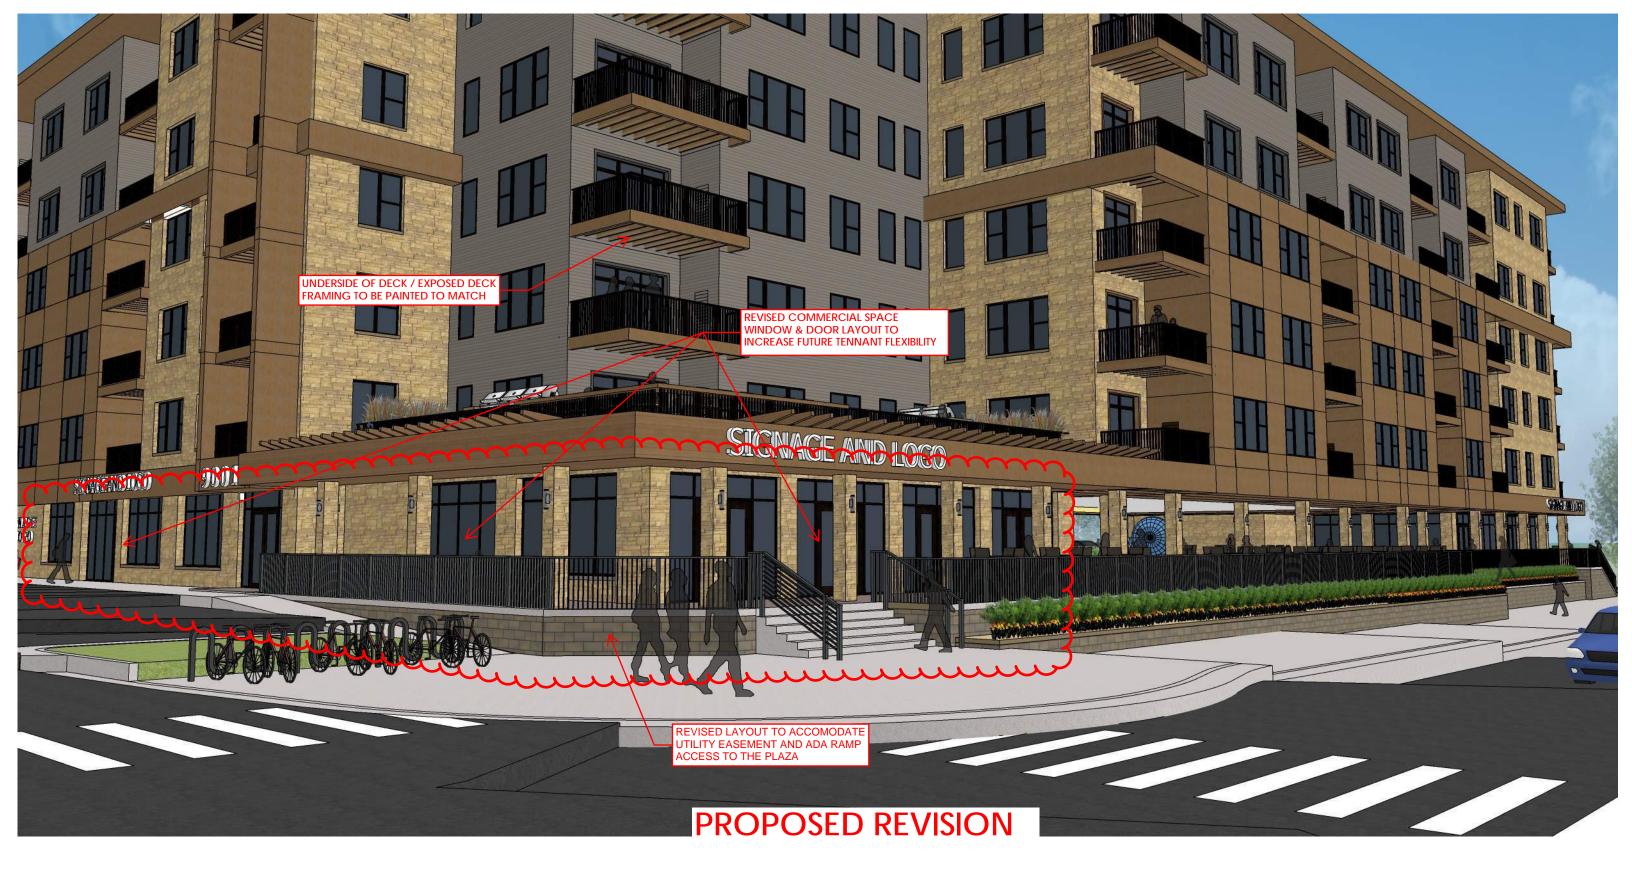

7 WEST ELEVATION - PROPOSED REVISION 1/16" = 1'-0"

J. A. A. A. R. C. H. I. T. E. C. T. S.

MADISON: MILWAUKEE jla-ap.com

JLA PROJECT NUMBER: 20-0302

6003, 6019, 6035, 6015 GEMINI DRIVE GRAND VIEW COMMONS BLOCK B

SITE PLAN APPROVAL

REVISION SCHEDULE

Aark Description Date

SHEET TITLE

EXTERIOR ELEVATIONS

PROPOSED REVISION

FET NUMBER

9 NORTHEAST ELEVATION - ORIGINAL APPROVAL 1/16" = 1'-0"