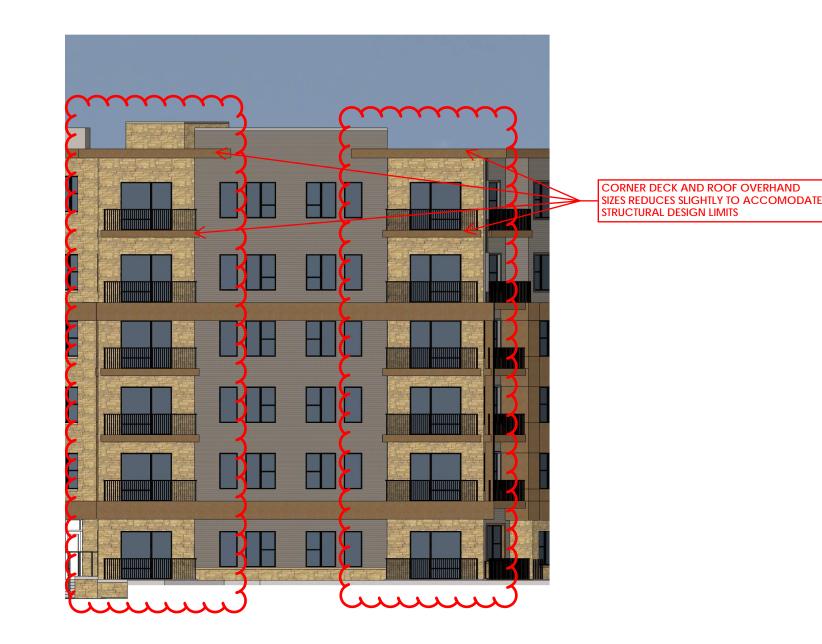

16 NORTHWEST ELEVATION - PROPOSED REVISION
1/16" = 1'-0"

NORTH ELEVATION - PROPOSED REVISION

1/16" = 1'-0"

MADISON : MILWAUKEE jla-ap.com

JLA PROJECT NUMBER: 20-0302

6003, 6019, 6035, 6015 GEMINI DRIVE GRAND VIEW COMMONS BLOCK B

SITE PLAN APPROVAL

DATE OF ISSUANCE SEPTEMBER 21, 2020 REVISION SCHEDULE Date

SHEET TITLE\_

**EXTERIOR ELEVATIONS** 

PROPOSED REVISION

 $_{ t SHEET}$  NUMBER $_{ t SHEET}$ 