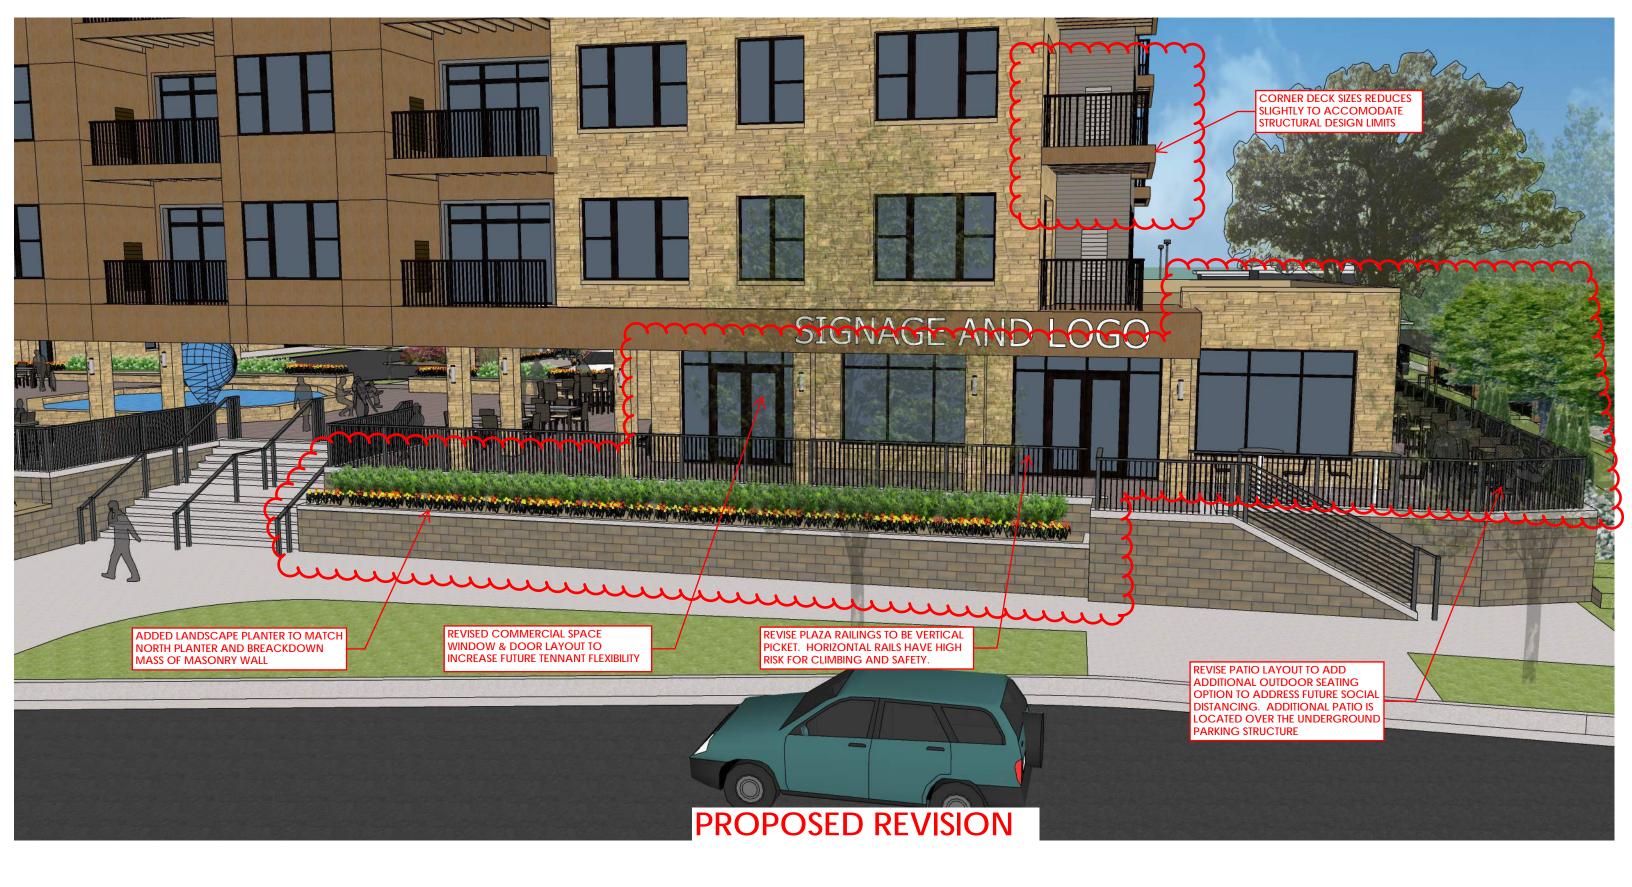

NORTHWEST ELEVATION - ORIGINAL APPROVAL 1/16" = 1'-0"

NORTH ELEVATION - ORIGINAL APPROVAL 1/16" = 1'-0"

jla-ap.com

JLA PROJECT NUMBER: 20-0302

6003, 6019, 6035, 6015 GEMINI DRIVE GRAND VIEW COMMONS BLOCK B

SITE PLAN APPROVAL

SEPTEMBER 21, 2020 DATE OF ISSUANCE REVISION SCHEDULE

SHEET TITLE\_

EXTERIOR **ELEVATIONS** 

**ORIGINAL APPROVAL** 

SHEET NUMBER