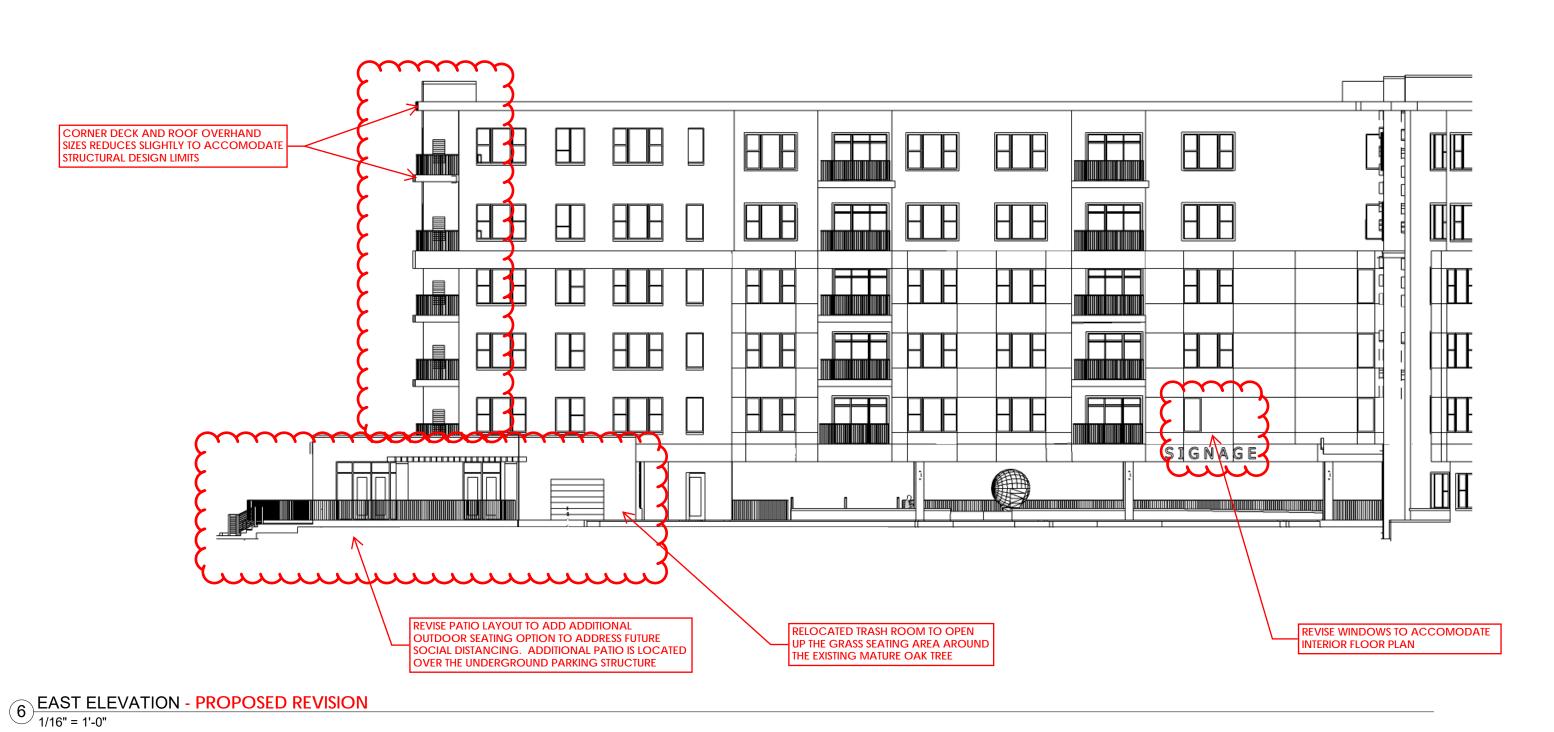

16 NORTHWEST ELEVATION - PROPOSED REVISION
1/16" = 1'-0"

NORTH ELEVATION - PROPOSED REVISION

1/16" = 1'-0"

MADISON : MILWAUKEE jla-ap.com

JLA PROJECT NUMBER: 20-0302

6003, 6019, 6035, 6015 GEMINI DRIVE GRAND VIEW COMMONS BLOCK B

SITE PLAN APPROVAL

DATE OF ISSUANCE SEPTEMBER 21, 2020 REVISION SCHEDULE Date

SHEET TITLE\_

**EXTERIOR ELEVATIONS** 

PROPOSED REVISION

 $_{ t SHEET}$  NUMBER $_{ t SHEET}$ 