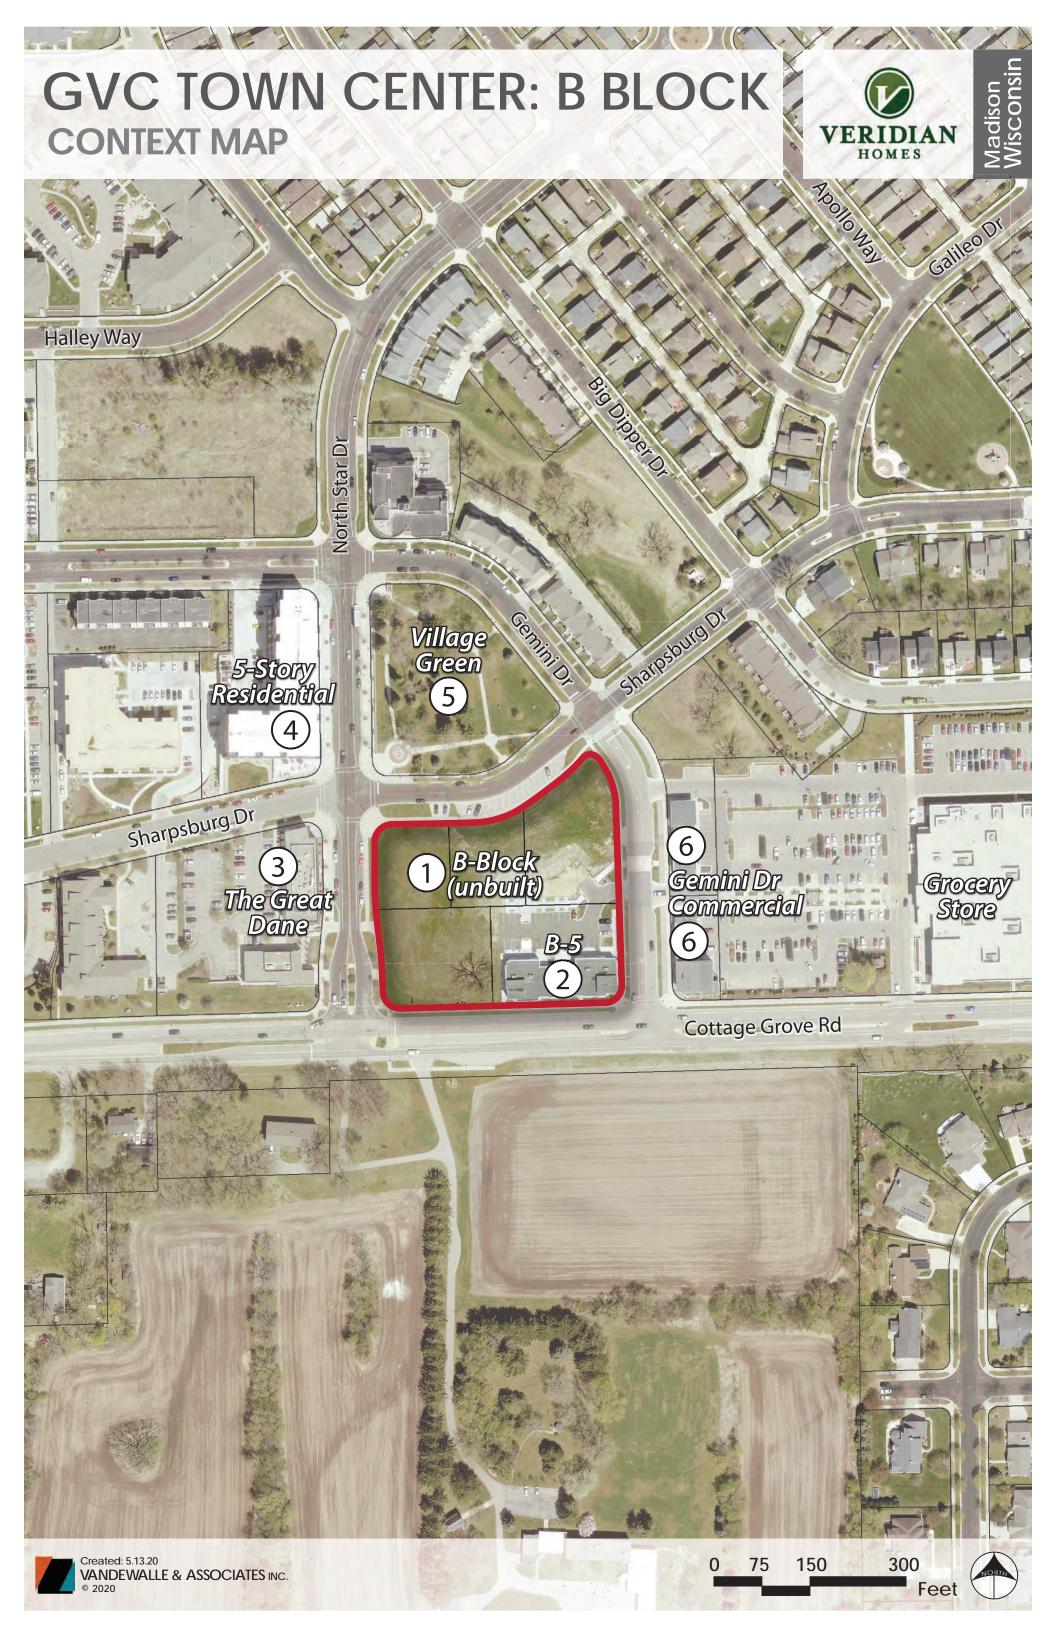

## GVC TOWN CENTER: B BLOCK CONTEXT MAP

## 1) B Block Site (Unbuilt)

## 2) B-5 Building

## 3) The Great Dane

## 4) 5 Story Residential Building

## 5) Village Green

## 6) Gemini Commercial Buildings

File: U:\User\2005122\Drawings\Base.dwg Site Plan Plotted: Jun 03, 2020 - 1:42am

SCALE: 1"= 20' (PAGE SIZE: 24x36)

File: U:\User\2005122\Drawings\Landscape.dwg GEC Plotted: Aug 12, 2020 - 9:58am