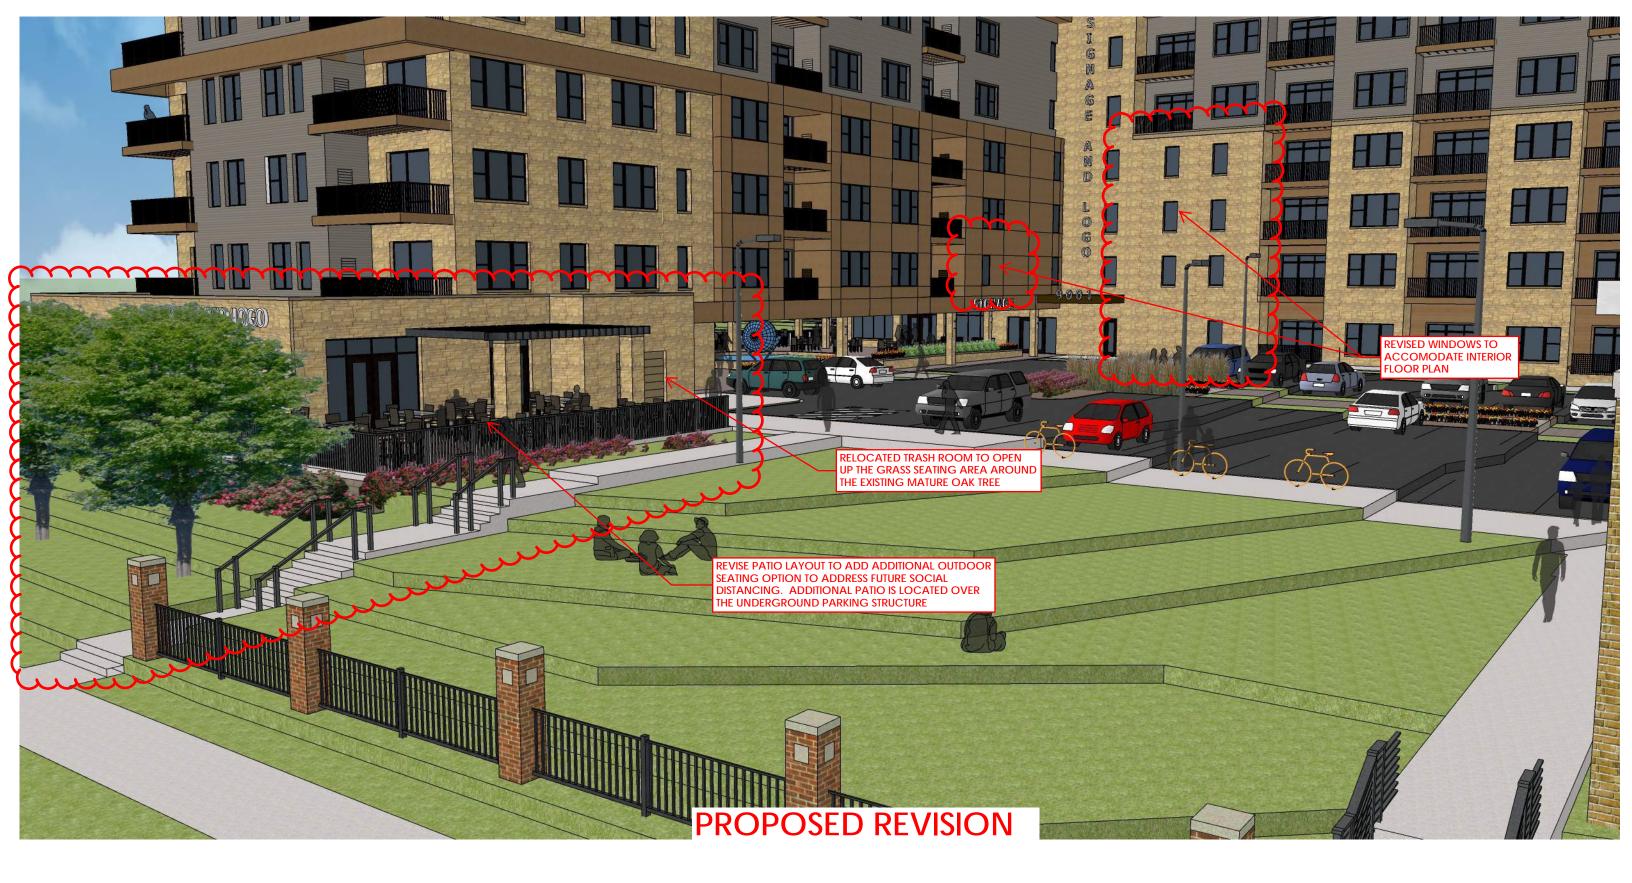

SITE PLAN APPROVAL

REVISION SCHEDULE

Aark Description Date

SHEET TITLE

EXTERIOR ELEVATIONS

PROPOSED REVISION

FET NUMBER

9 NORTHEAST ELEVATION - ORIGINAL APPROVAL 1/16" = 1'-0"

SHEET TITLE

EXTERIOR ELEVATIONS

PROPOSED REVISION

Sheet Number\_

A207

| 08/12/2020 Material Selection |                     |                                         |                      |   |  |  |
|-------------------------------|---------------------|-----------------------------------------|----------------------|---|--|--|
| material                      | company             | style / color                           | size                 |   |  |  |
| FIELDSTONE VENEER             | United Brick        | Fond Du Lac Field Stone - Harvest Blend | Thin Veneer - Varies | 3 |  |  |
| MORTAR                        | Mortar Technologies | W-289                                   | n/a                  |   |  |  |
| COMPOSITE LAP SIDING          | Hardie Plank        | Aged Pewter                             | 7"x144" boards       |   |  |  |
| OMPOSIT PANEL SIDING          | Hardie Panel        | Aged Pewter - Smooth                    | 46"x144" boards      |   |  |  |
| OMPOSITE PANEL - WOOD GRAIN   | James Hardie        | WOODTONE - CEDAR                        | PANEL                | 3 |  |  |
| OMPOSITE FASCIA- WOOD GRAIN   | James Hardie        | WOODTONE - CEDAR                        | varies               | В |  |  |
| INYL WINDOWS & PATIO DOORS    | Pella Impervia      | Casement - Black                        | varies               |   |  |  |
| REFINISHED METAL RAILING      | Quigley             | Metal/Wire Mesh Guardrails - Black      | varies               |   |  |  |
| STOREFRONT                    | Kawneer             | Black                                   | varies               |   |  |  |