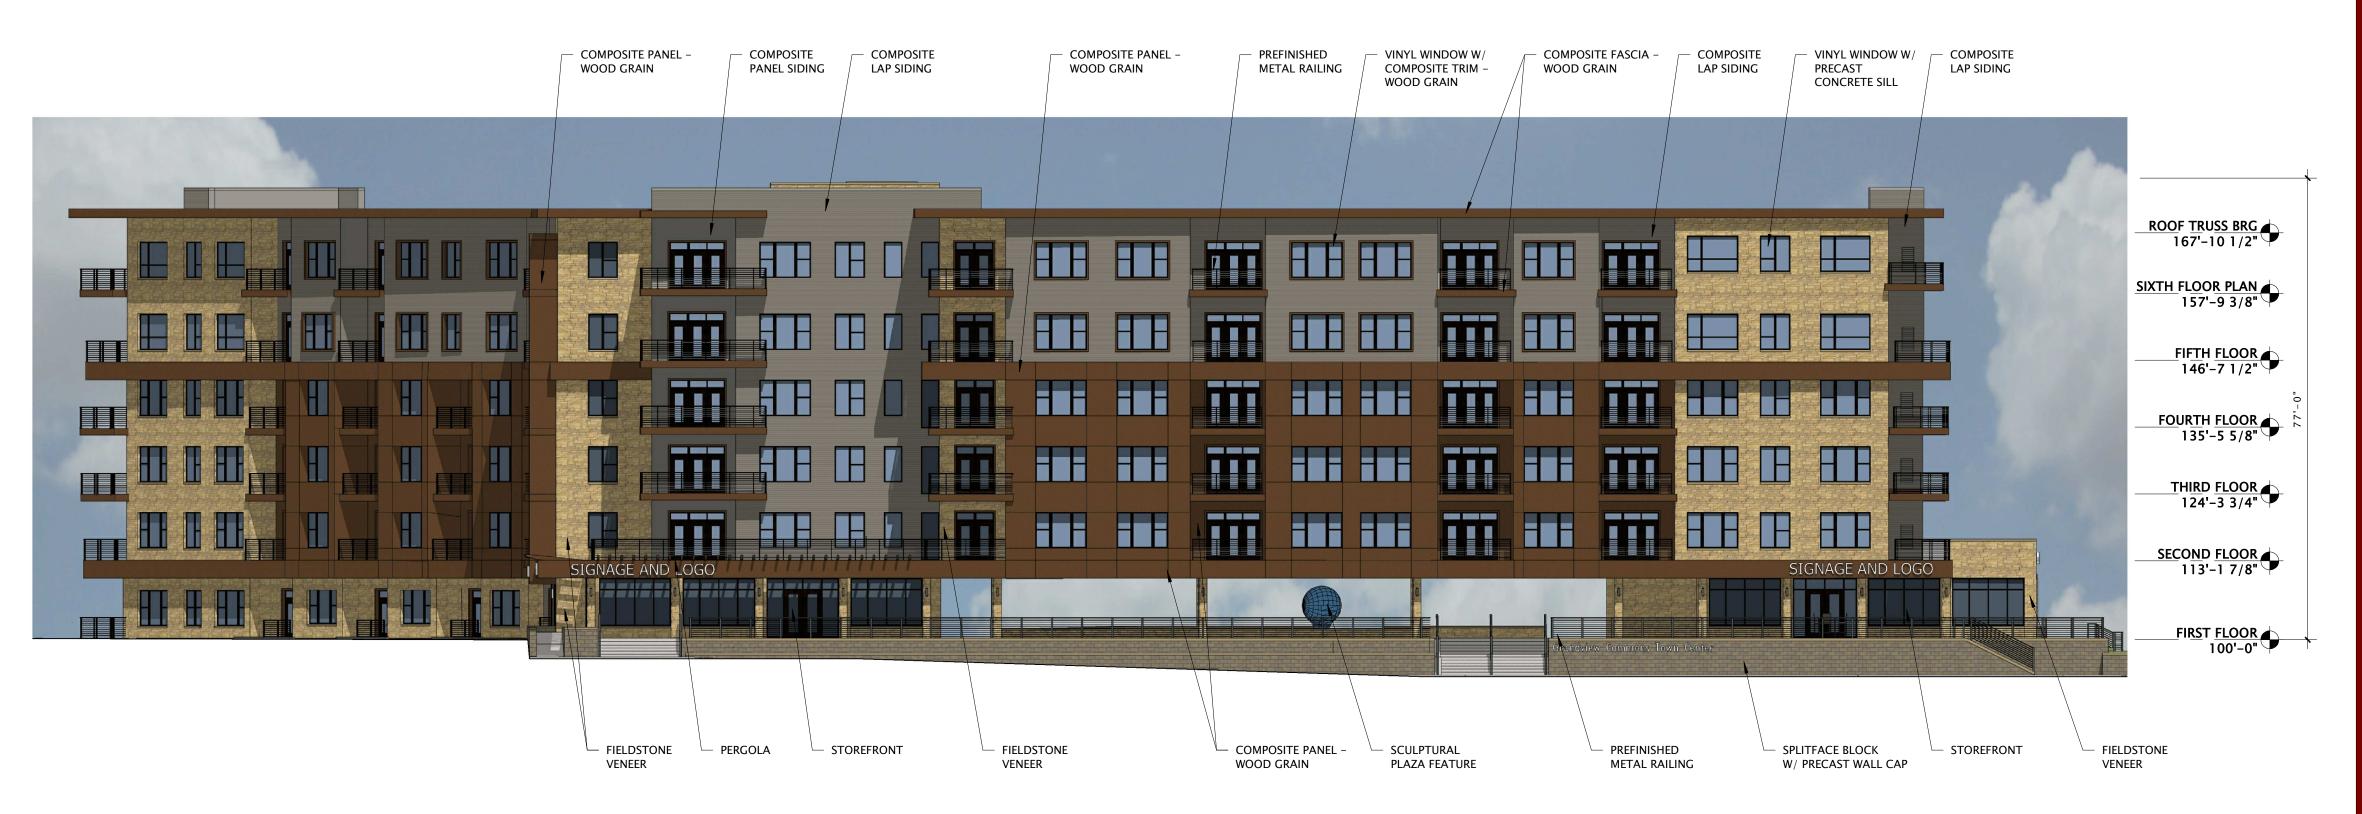

#### 08/12/2020 Material Selection

| <u>material</u>              | company             | style / color                           | size            |  |
|------------------------------|---------------------|-----------------------------------------|-----------------|--|
| FIELDSTONE VENEER            | United Brick        | Fond Du Lac Field Stone - Harvest Blend | varies          |  |
| MORTAR                       | Mortar Technologies | W-289                                   | n/a             |  |
| COMPOSITE LAP SIDING         | Hardie Plank        | Aged Pewter                             | 7"x144" boards  |  |
| COMPOSIT PANEL SIDING        | Hardie Panel        | Aged Pewter - Smooth                    | 46"x144" boards |  |
| COMPOSITE PANEL - WOOD GRAIN | Nichiha             | Vintage Wood - Cedar                    | 18"x72" boards  |  |
| COMPOSITE FASCIA- WOOD GRAIN | Nichiha             | Vintage Wood - Cedar                    | varies          |  |
| VINYL WINDOWS & PATIO DOORS  | Pella Impervia      | Casement - Black                        | varies          |  |
| PREFINISHED METAL RAILING    | Quigley             | Metal/Wire Mesh Guardrails - Black      | varies          |  |
| STOREFRONT                   | Kawneer             | Black                                   | varies          |  |

#### 08/12/2020 Material Selection

SOUTHEAST ELEVATION - ORIGINAL APPROVAL 1/16" = 1'-0"

| 08/12/2020 Material Selection |                     |                                         |                 |  |
|-------------------------------|---------------------|-----------------------------------------|-----------------|--|
| <u>material</u>               | company             | style / color                           | <u>size</u>     |  |
| FIELDSTONE VENEER             | United Brick        | Fond Du Lac Field Stone - Harvest Blend | varies          |  |
| MORTAR                        | Mortar Technologies | W-289                                   | n/a             |  |
| COMPOSITE LAP SIDING          | Hardie Plank        | Aged Pewter                             | 7"x144" boards  |  |
| COMPOSIT PANEL SIDING         | Hardie Panel        | Aged Pewter - Smooth                    | 46"x144" boards |  |
| COMPOSITE PANEL - WOOD GRAIN  | Nichiha             | Vintage Wood - Cedar                    | 18"x72" boards  |  |
| COMPOSITE FASCIA- WOOD GRAIN  | Nichiha             | Vintage Wood - Cedar                    | varies          |  |
| VINYL WINDOWS & PATIO DOORS   | Pella Impervia      | Casement - Black                        | varies          |  |
| PREFINISHED METAL RAILING     | Quigley             | Metal/Wire Mesh Guardrails - Black      | varies          |  |
| STOREFRONT                    | Kawneer             | Black                                   | varies          |  |

### 08/12/2020 Material Selection

| <u>material</u>              | company             | style / color                           | size            |  |
|------------------------------|---------------------|-----------------------------------------|-----------------|--|
| FIELDSTONE VENEER            | United Brick        | Fond Du Lac Field Stone - Harvest Blend | varies          |  |
| MORTAR                       | Mortar Technologies | W-289                                   | n/a             |  |
| COMPOSITE LAP SIDING         | Hardie Plank        | Aged Pewter                             | 7"x144" boards  |  |
| COMPOSIT PANEL SIDING        | Hardie Panel        | Aged Pewter - Smooth                    | 46"x144" boards |  |
| COMPOSITE PANEL - WOOD GRAIN | Nichiha             | Vintage Wood - Cedar                    | 18"x72" boards  |  |
| COMPOSITE FASCIA- WOOD GRAIN | Nichiha             | Vintage Wood - Cedar                    | varies          |  |
| VINYL WINDOWS & PATIO DOORS  | Pella Impervia      | Casement - Black                        | varies          |  |
| PREFINISHED METAL RAILING    | Quigley             | Metal/Wire Mesh Guardrails - Black      | varies          |  |
| STOREFRONT                   | Kawneer             | Black                                   | varies          |  |

### 08/12/2020 Material Selection

| <u>material</u>              | company             | style / color                           | <u>size</u>     |  |
|------------------------------|---------------------|-----------------------------------------|-----------------|--|
| FIELDSTONE VENEER            | United Brick        | Fond Du Lac Field Stone - Harvest Blend | varies          |  |
| MORTAR                       | Mortar Technologies | W-289                                   | n/a             |  |
| COMPOSITE LAP SIDING         | Hardie Plank        | Aged Pewter                             | 7"x144" boards  |  |
| COMPOSIT PANEL SIDING        | Hardie Panel        | Aged Pewter - Smooth                    | 46"x144" boards |  |
| COMPOSITE PANEL - WOOD GRAIN | Nichiha             | Vintage Wood - Cedar                    | 18"x72" boards  |  |
| COMPOSITE FASCIA- WOOD GRAIN | Nichiha             | Vintage Wood - Cedar                    | varies          |  |
| VINYL WINDOWS & PATIO DOORS  | Pella Impervia      | Casement - Black                        | varies          |  |
| PREFINISHED METAL RAILING    | Quigley             | Metal/Wire Mesh Guardrails - Black      | varies          |  |
| STOREFRONT                   | Kawneer             | Black                                   | varies          |  |