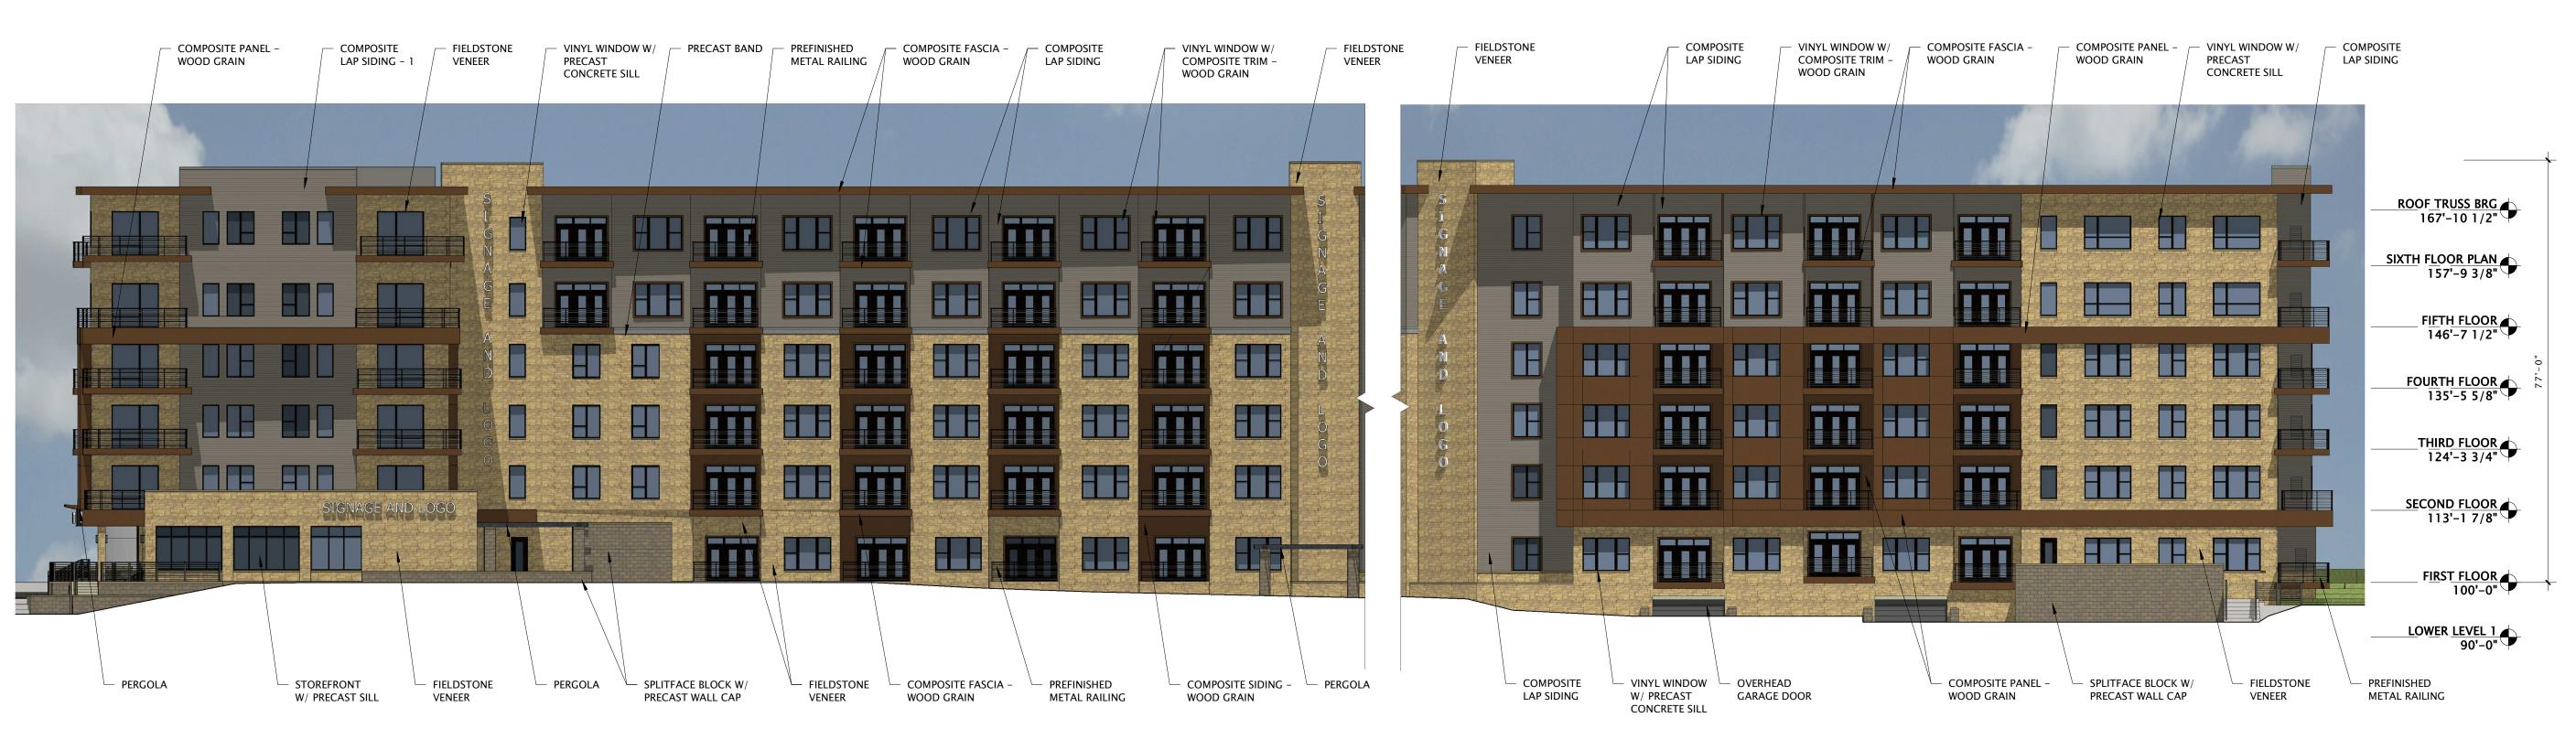

#### 08/12/2020 Material Selection

| <u>material</u>              | company             | style / color                           | size            |  |
|------------------------------|---------------------|-----------------------------------------|-----------------|--|
| FIELDSTONE VENEER            | United Brick        | Fond Du Lac Field Stone - Harvest Blend | varies          |  |
| MORTAR                       | Mortar Technologies | W-289                                   | n/a             |  |
| COMPOSITE LAP SIDING         | Hardie Plank        | Aged Pewter                             | 7"x144" boards  |  |
| COMPOSIT PANEL SIDING        | Hardie Panel        | Aged Pewter - Smooth                    | 46"x144" boards |  |
| COMPOSITE PANEL - WOOD GRAIN | Nichiha             | Vintage Wood - Cedar                    | 18"x72" boards  |  |
| COMPOSITE FASCIA- WOOD GRAIN | Nichiha             | Vintage Wood - Cedar                    | varies          |  |
| VINYL WINDOWS & PATIO DOORS  | Pella Impervia      | Casement - Black                        | varies          |  |
| PREFINISHED METAL RAILING    | Quigley             | Metal/Wire Mesh Guardrails - Black      | varies          |  |
| STOREFRONT                   | Kawneer             | Black                                   | varies          |  |

#### 08/12/2020 Material Selection

| material                     | company             | style / color                                                                                                                                                                                                                                                                                                                                                                                                                                                                                                                                                                                                                                                                                                                                                                                                                                                                                                                                                                                                                                                                                                                                                                                                                                                                                                                                                                                                                                                                                                                                                                                                                                                                                                                                                                                                                                                                                                                                                                                                                                                                                                                  | size                 |   |
|------------------------------|---------------------|--------------------------------------------------------------------------------------------------------------------------------------------------------------------------------------------------------------------------------------------------------------------------------------------------------------------------------------------------------------------------------------------------------------------------------------------------------------------------------------------------------------------------------------------------------------------------------------------------------------------------------------------------------------------------------------------------------------------------------------------------------------------------------------------------------------------------------------------------------------------------------------------------------------------------------------------------------------------------------------------------------------------------------------------------------------------------------------------------------------------------------------------------------------------------------------------------------------------------------------------------------------------------------------------------------------------------------------------------------------------------------------------------------------------------------------------------------------------------------------------------------------------------------------------------------------------------------------------------------------------------------------------------------------------------------------------------------------------------------------------------------------------------------------------------------------------------------------------------------------------------------------------------------------------------------------------------------------------------------------------------------------------------------------------------------------------------------------------------------------------------------|----------------------|---|
| FIELDSTONE VENEER            | United Brick        | Fond Du Lac Field Stone - Harvest Blend                                                                                                                                                                                                                                                                                                                                                                                                                                                                                                                                                                                                                                                                                                                                                                                                                                                                                                                                                                                                                                                                                                                                                                                                                                                                                                                                                                                                                                                                                                                                                                                                                                                                                                                                                                                                                                                                                                                                                                                                                                                                                        | Thin Veneer - Varies | 3 |
| MORTAR                       | Mortar Technologies | W-289                                                                                                                                                                                                                                                                                                                                                                                                                                                                                                                                                                                                                                                                                                                                                                                                                                                                                                                                                                                                                                                                                                                                                                                                                                                                                                                                                                                                                                                                                                                                                                                                                                                                                                                                                                                                                                                                                                                                                                                                                                                                                                                          | n/a                  |   |
| COMPOSITE LAP SIDING         | Hardie Plank        | Aged Pewter                                                                                                                                                                                                                                                                                                                                                                                                                                                                                                                                                                                                                                                                                                                                                                                                                                                                                                                                                                                                                                                                                                                                                                                                                                                                                                                                                                                                                                                                                                                                                                                                                                                                                                                                                                                                                                                                                                                                                                                                                                                                                                                    | 7"x144" boards       |   |
| COMPOSIT PANEL SIDING        | Hardie Panel        | Aged Pewter - Smooth                                                                                                                                                                                                                                                                                                                                                                                                                                                                                                                                                                                                                                                                                                                                                                                                                                                                                                                                                                                                                                                                                                                                                                                                                                                                                                                                                                                                                                                                                                                                                                                                                                                                                                                                                                                                                                                                                                                                                                                                                                                                                                           | 46"x144" boards      |   |
| COMPOSITE PANEL - WOOD GRAIN | James Hardie        | WOODTONE - CEDAR                                                                                                                                                                                                                                                                                                                                                                                                                                                                                                                                                                                                                                                                                                                                                                                                                                                                                                                                                                                                                                                                                                                                                                                                                                                                                                                                                                                                                                                                                                                                                                                                                                                                                                                                                                                                                                                                                                                                                                                                                                                                                                               | PANEL                | } |
| COMPOSITE FASCIA- WOOD GRAIN | James Hardie        | WOODTONE - CEDAR                                                                                                                                                                                                                                                                                                                                                                                                                                                                                                                                                                                                                                                                                                                                                                                                                                                                                                                                                                                                                                                                                                                                                                                                                                                                                                                                                                                                                                                                                                                                                                                                                                                                                                                                                                                                                                                                                                                                                                                                                                                                                                               | varies               | 3 |
| VINYL WINDOWS & PATIO DOORS  |                     | NO. 11 (10) 11 (10) 11 (10) 11 (10) 11 (10) 11 (10) 11 (10) 11 (10) 11 (10) 11 (10) 11 (10) 11 (10) 11 (10) 11 (10) 11 (10) 11 (10) 11 (10) 11 (10) 11 (10) 11 (10) 11 (10) 11 (10) 11 (10) 11 (10) 11 (10) 11 (10) 11 (10) 11 (10) 11 (10) 11 (10) 11 (10) 11 (10) 11 (10) 11 (10) 11 (10) 11 (10) 11 (10) 11 (10) 11 (10) 11 (10) 11 (10) 11 (10) 11 (10) 11 (10) 11 (10) 11 (10) 11 (10) 11 (10) 11 (10) 11 (10) 11 (10) 11 (10) 11 (10) 11 (10) 11 (10) 11 (10) 11 (10) 11 (10) 11 (10) 11 (10) 11 (10) 11 (10) 11 (10) 11 (10) 11 (10) 11 (10) 11 (10) 11 (10) 11 (10) 11 (10) 11 (10) 11 (10) 11 (10) 11 (10) 11 (10) 11 (10) 11 (10) 11 (10) 11 (10) 11 (10) 11 (10) 11 (10) 11 (10) 11 (10) 11 (10) 11 (10) 11 (10) 11 (10) 11 (10) 11 (10) 11 (10) 11 (10) 11 (10) 11 (10) 11 (10) 11 (10) 11 (10) 11 (10) 11 (10) 11 (10) 11 (10) 11 (10) 11 (10) 11 (10) 11 (10) 11 (10) 11 (10) 11 (10) 11 (10) 11 (10) 11 (10) 11 (10) 11 (10) 11 (10) 11 (10) 11 (10) 11 (10) 11 (10) 11 (10) 11 (10) 11 (10) 11 (10) 11 (10) 11 (10) 11 (10) 11 (10) 11 (10) 11 (10) 11 (10) 11 (10) 11 (10) 11 (10) 11 (10) 11 (10) 11 (10) 11 (10) 11 (10) 11 (10) 11 (10) 11 (10) 11 (10) 11 (10) 11 (10) 11 (10) 11 (10) 11 (10) 11 (10) 11 (10) 11 (10) 11 (10) 11 (10) 11 (10) 11 (10) 11 (10) 11 (10) 11 (10) 11 (10) 11 (10) 11 (10) 11 (10) 11 (10) 11 (10) 11 (10) 11 (10) 11 (10) 11 (10) 11 (10) 11 (10) 11 (10) 11 (10) 11 (10) 11 (10) 11 (10) 11 (10) 11 (10) 11 (10) 11 (10) 11 (10) 11 (10) 11 (10) 11 (10) 11 (10) 11 (10) 11 (10) 11 (10) 11 (10) 11 (10) 11 (10) 11 (10) 11 (10) 11 (10) 11 (10) 11 (10) 11 (10) 11 (10) 11 (10) 11 (10) 11 (10) 11 (10) 11 (10) 11 (10) 11 (10) 11 (10) 11 (10) 11 (10) 11 (10) 11 (10) 11 (10) 11 (10) 11 (10) 11 (10) 11 (10) 11 (10) 11 (10) 11 (10) 11 (10) 11 (10) 11 (10) 11 (10) 11 (10) 11 (10) 11 (10) 11 (10) 11 (10) 11 (10) 11 (10) 11 (10) 11 (10) 11 (10) 11 (10) 11 (10) 11 (10) 11 (10) 11 (10) 11 (10) 11 (10) 11 (10) 11 (10) 11 (10) 11 (10) 11 (10) 11 (10) 11 (10) 11 (10) 11 (10) 11 (10) 11 (10) 11 (10) 11 (10) 11 (10) 11 (10) 11 (10) 11 (10) 11 (10) 11 (10) 11 | varies               |   |
| PREFINISHED METAL RAILING    | Quigley             | Metal/Wire Mesh Guardrails - Black                                                                                                                                                                                                                                                                                                                                                                                                                                                                                                                                                                                                                                                                                                                                                                                                                                                                                                                                                                                                                                                                                                                                                                                                                                                                                                                                                                                                                                                                                                                                                                                                                                                                                                                                                                                                                                                                                                                                                                                                                                                                                             | varies               |   |
| STOREFRONT                   | Kawneer             | Black                                                                                                                                                                                                                                                                                                                                                                                                                                                                                                                                                                                                                                                                                                                                                                                                                                                                                                                                                                                                                                                                                                                                                                                                                                                                                                                                                                                                                                                                                                                                                                                                                                                                                                                                                                                                                                                                                                                                                                                                                                                                                                                          | varies               |   |

#### 08/12/2020 Material Selection

SOUTHEAST ELEVATION - ORIGINAL APPROVAL 1/16" = 1'-0"

| 08/12/2020 Material Selection |                     |                                         |                 |  |
|-------------------------------|---------------------|-----------------------------------------|-----------------|--|
| <u>material</u>               | company             | style / color                           | <u>size</u>     |  |
| FIELDSTONE VENEER             | United Brick        | Fond Du Lac Field Stone - Harvest Blend | varies          |  |
| MORTAR                        | Mortar Technologies | W-289                                   | n/a             |  |
| COMPOSITE LAP SIDING          | Hardie Plank        | Aged Pewter                             | 7"x144" boards  |  |
| COMPOSIT PANEL SIDING         | Hardie Panel        | Aged Pewter - Smooth                    | 46"x144" boards |  |
| COMPOSITE PANEL - WOOD GRAIN  | Nichiha             | Vintage Wood - Cedar                    | 18"x72" boards  |  |
| COMPOSITE FASCIA- WOOD GRAIN  | Nichiha             | Vintage Wood - Cedar                    | varies          |  |
| VINYL WINDOWS & PATIO DOORS   | Pella Impervia      | Casement - Black                        | varies          |  |
| PREFINISHED METAL RAILING     | Quigley             | Metal/Wire Mesh Guardrails - Black      | varies          |  |
| STOREFRONT                    | Kawneer             | Black                                   | varies          |  |

#### 08/12/2020 Material Selection

| 08/12/2020 Waterial Selection |                     |                                         |                      |   |
|-------------------------------|---------------------|-----------------------------------------|----------------------|---|
| material                      | company             | style / color                           | size                 |   |
| FIELDSTONE VENEER             | United Brick        | Fond Du Lac Field Stone - Harvest Blend | Thin Veneer - Varies | 3 |
| MORTAR                        | Mortar Technologies | W-289                                   | n/a                  |   |
| COMPOSITE LAP SIDING          | Hardie Plank        | Aged Pewter                             | 7"x144" boards       |   |
| COMPOSIT PANEL SIDING         | Hardie Panel        | Aged Pewter - Smooth                    | 46"x144" boards      |   |
| COMPOSITE PANEL - WOOD GRAIN  | James Hardie        | WOODTONE - CEDAR                        | PANEL                | 3 |
| COMPOSITE FASCIA- WOOD GRAIN  | James Hardie        | WOODTONE - CEDAR                        | varies               | В |
| VINYL WINDOWS & PATIO DOORS   | Pella Impervia      | Casement - Black                        | varies               |   |
| PREFINISHED METAL RAILING     | Quigley             | Metal/Wire Mesh Guardrails - Black      | varies               |   |
| STOREFRONT                    | Kawneer             | Black                                   | varies               |   |

### 08/12/2020 Material Selection

| <u>material</u>              | company             | style / color                           | size            |  |
|------------------------------|---------------------|-----------------------------------------|-----------------|--|
| FIELDSTONE VENEER            | United Brick        | Fond Du Lac Field Stone - Harvest Blend | varies          |  |
| MORTAR                       | Mortar Technologies | W-289                                   | n/a             |  |
| COMPOSITE LAP SIDING         | Hardie Plank        | Aged Pewter                             | 7"x144" boards  |  |
| COMPOSIT PANEL SIDING        | Hardie Panel        | Aged Pewter - Smooth                    | 46"x144" boards |  |
| COMPOSITE PANEL - WOOD GRAIN | Nichiha             | Vintage Wood - Cedar                    | 18"x72" boards  |  |
| COMPOSITE FASCIA- WOOD GRAIN | Nichiha             | Vintage Wood - Cedar                    | varies          |  |
| VINYL WINDOWS & PATIO DOORS  | Pella Impervia      | Casement - Black                        | varies          |  |
| PREFINISHED METAL RAILING    | Quigley             | Metal/Wire Mesh Guardrails - Black      | varies          |  |
| STOREFRONT                   | Kawneer             | Black                                   | varies          |  |

#### 08/12/2020 Material Selection

| material                     | company             | style / color                           | size                 |   |
|------------------------------|---------------------|-----------------------------------------|----------------------|---|
| FIELDSTONE VENEER            | United Brick        | Fond Du Lac Field Stone - Harvest Blend | Thin Veneer - Varies | 3 |
| MORTAR                       | Mortar Technologies | W-289                                   | n/a                  |   |
| COMPOSITE LAP SIDING         | Hardie Plank        | Aged Pewter                             | 7"x144" boards       |   |
| COMPOSIT PANEL SIDING        | Hardie Panel        | Aged Pewter - Smooth                    | 46"x144" boards      |   |
| COMPOSITE PANEL - WOOD GRAIN | James Hardie        | WOODTONE - CEDAR                        | PANEL                | 3 |
| COMPOSITE FASCIA- WOOD GRAIN | James Hardie        | WOODTONE - CEDAR                        | varies               | 3 |
| VINYL WINDOWS & PATIO DOORS  |                     |                                         | varies               |   |
| PREFINISHED METAL RAILING    | Quigley             | Metal/Wire Mesh Guardrails - Black      | varies               |   |
| STOREFRONT                   | Kawneer             | Black                                   | varies               |   |

#### 08/12/2020 Material Selection

| material                     | company             | style / color                           | size            |
|------------------------------|---------------------|-----------------------------------------|-----------------|
| FIELDSTONE VENEER            | United Brick        | Fond Du Lac Field Stone - Harvest Blend | varies          |
| MORTAR                       | Mortar Technologies | W-289                                   | n/a             |
| COMPOSITE LAP SIDING         | Hardie Plank        | Aged Pewter                             | 7"x144" boards  |
| COMPOSIT PANEL SIDING        | Hardie Panel        | Aged Pewter - Smooth                    | 46"x144" boards |
| COMPOSITE PANEL - WOOD GRAIN | Nichiha             | Vintage Wood - Cedar                    | 18"x72" boards  |
| COMPOSITE FASCIA- WOOD GRAIN | Nichiha             | Vintage Wood - Cedar                    | varies          |
| VINYL WINDOWS & PATIO DOORS  | Pella Impervia      | Casement - Black                        | varies          |
| PREFINISHED METAL RAILING    | Quigley             | Metal/Wire Mesh Guardrails - Black      | varies          |
| STOREFRONT                   | Kawneer             | Black                                   | varies          |

### 08/12/2020 Material Selection

| <u>material</u>              | company             | style / color                           | <u>size</u>     |  |
|------------------------------|---------------------|-----------------------------------------|-----------------|--|
| FIELDSTONE VENEER            | United Brick        | Fond Du Lac Field Stone - Harvest Blend | varies          |  |
| MORTAR                       | Mortar Technologies | W-289                                   | n/a             |  |
| COMPOSITE LAP SIDING         | Hardie Plank        | Aged Pewter                             | 7"x144" boards  |  |
| COMPOSIT PANEL SIDING        | Hardie Panel        | Aged Pewter - Smooth                    | 46"x144" boards |  |
| COMPOSITE PANEL - WOOD GRAIN | Nichiha             | Vintage Wood - Cedar                    | 18"x72" boards  |  |
| COMPOSITE FASCIA- WOOD GRAIN | Nichiha             | Vintage Wood - Cedar                    | varies          |  |
| VINYL WINDOWS & PATIO DOORS  | Pella Impervia      | Casement - Black                        | varies          |  |
| PREFINISHED METAL RAILING    | Quigley             | Metal/Wire Mesh Guardrails - Black      | varies          |  |
| STOREFRONT                   | Kawneer             | Black                                   | varies          |  |

### 01/19/2021 MATERIAL SELECTION

| material                     | company             | style / color                           | <u>size</u>          |   |
|------------------------------|---------------------|-----------------------------------------|----------------------|---|
| FIELDSTONE VENEER            | United Brick        | Fond Du Lac Field Stone - Harvest Blend | Thin Veneer - Varies | 3 |
| MORTAR                       | Mortar Technologies | W-289                                   | n/a                  |   |
| COMPOSITE LAP SIDING         | Hardie Plank        | Aged Pewter                             | 7"x144" boards       |   |
| COMPOSIT PANEL SIDING        | Hardie Panel        | Aged Pewter - Smooth                    | 46"x144" boards      |   |
| COMPOSITE PANEL - WOOD GRAIN | James Hardie        | WOODTONE - CEDAR                        | PANEL                | 3 |
| COMPOSITE FASCIA- WOOD GRAIN | James Hardie        | WOODTONE - CEDAR                        | varies               | 3 |
| VINYL WINDOWS & PATIO DOORS  | Pella Impervia      | Casement - Black                        | varies               |   |
| PREFINISHED METAL RAILING    | Quigley             | Metal/Wire Mesh Guardrails - Black      | varies               |   |
| STOREFRONT                   | Kawneer             | Black                                   | varies               |   |

SHEET TITLE

EXTERIOR ELEVATIONS

PROPOSED REVISION

Sheet Number\_

A207

| 08/12/2020 Material Selection |                     |                                         |                      |   |  |  |
|-------------------------------|---------------------|-----------------------------------------|----------------------|---|--|--|
| material                      | company             | style / color                           | size                 |   |  |  |
| FIELDSTONE VENEER             | United Brick        | Fond Du Lac Field Stone - Harvest Blend | Thin Veneer - Varies | 3 |  |  |
| MORTAR                        | Mortar Technologies | W-289                                   | n/a                  |   |  |  |
| COMPOSITE LAP SIDING          | Hardie Plank        | Aged Pewter                             | 7"x144" boards       |   |  |  |
| OMPOSIT PANEL SIDING          | Hardie Panel        | Aged Pewter - Smooth                    | 46"x144" boards      |   |  |  |
| OMPOSITE PANEL - WOOD GRAIN   | James Hardie        | WOODTONE - CEDAR                        | PANEL                | 3 |  |  |
| OMPOSITE FASCIA- WOOD GRAIN   | James Hardie        | WOODTONE - CEDAR                        | varies               | В |  |  |
| INYL WINDOWS & PATIO DOORS    | Pella Impervia      | Casement - Black                        | varies               |   |  |  |
| REFINISHED METAL RAILING      | Quigley             | Metal/Wire Mesh Guardrails - Black      | varies               |   |  |  |
| STOREFRONT                    | Kawneer             | Black                                   | varies               |   |  |  |