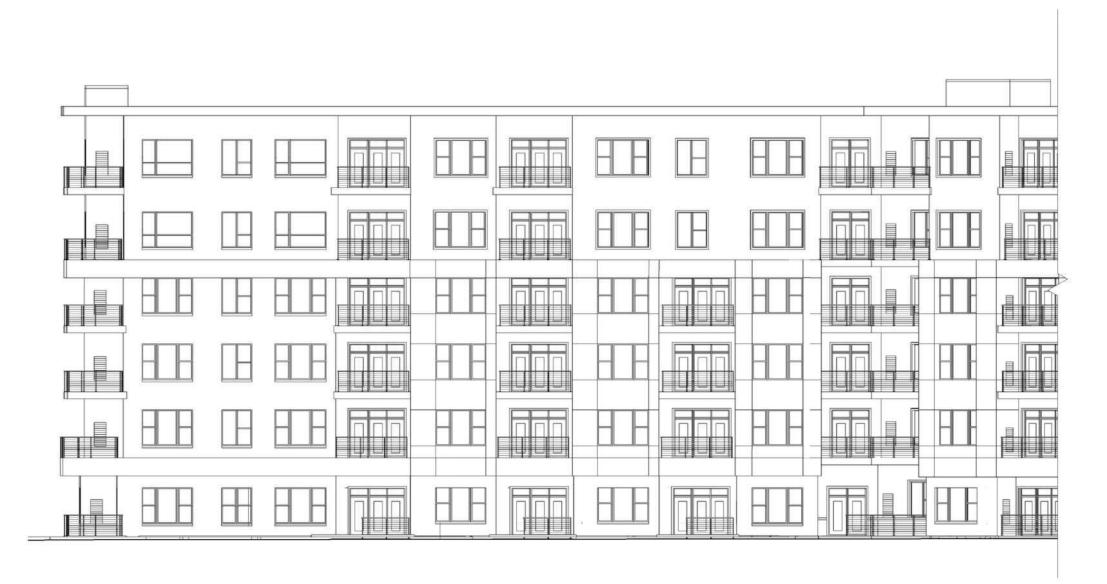

SITE PLAN APPROVAL

REVISION SCHEDULE

Aark Description Date

SHEET TITLE

EXTERIOR ELEVATIONS

PROPOSED REVISION

FET NUMBER

9 NORTHEAST ELEVATION - ORIGINAL APPROVAL 1/16" = 1'-0"