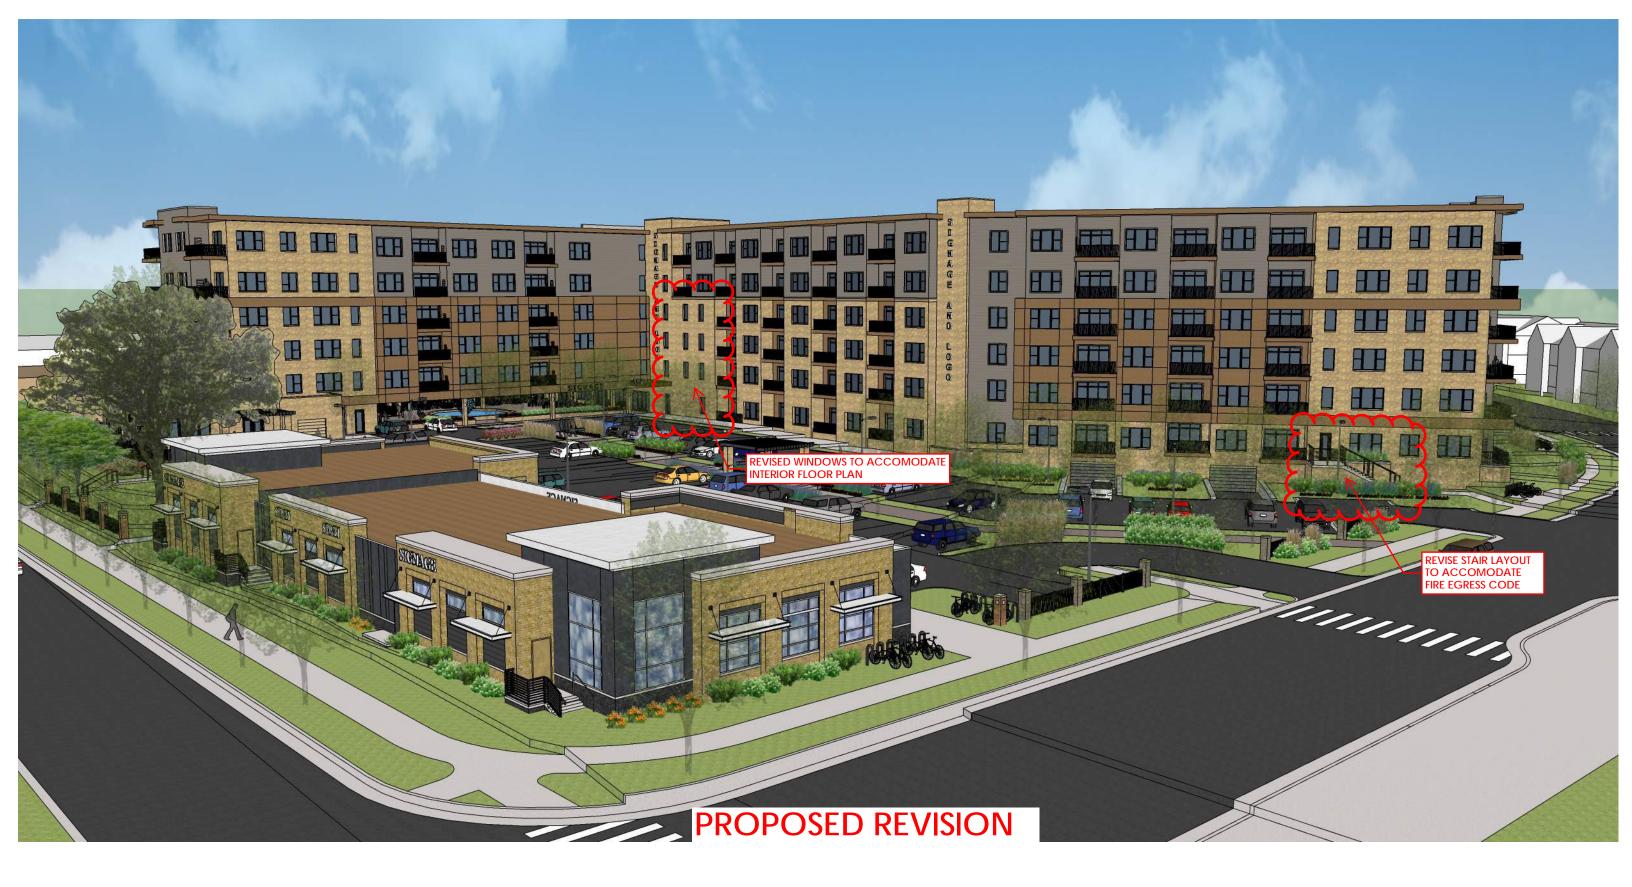

CENTER: B BLOCK CONTEXT MAP



## 1) B Block Site (Unbuilt)



## 2) B-5 Building



## GVC TOWN CENTER: B BLOCK CONTEXT MAP



## 3) The Great Dane



## 4) 5 Story Residential Building



## GVC TOWN CENTER: B BLOCK CONTEXT MAP



## 5) Village Green



## 6) Gemini Commercial Buildings





File: U:\User\2005122\Drawings\Base.dwg Site Plan Plotted: Jun 03, 2020 - 1:42am

SCALE: 1"= 20' (PAGE SIZE: 24x36)





File: U:\User\2005122\Drawings\Landscape.dwg GEC Plotted: Aug 12, 2020 - 9:58am

SCALE: 1"= 20' (PAGE SIZE: 24x36) 

DATE: 08/12/20

DRAWN BY: MS

Sheet Number: *L100* 



SCALE: 1"= 20'

10/30/20

(PAGE SIZE: 24x36)

DATE: 08/12/20 REVISED: 09/16/20 11/25/20 12/17/20

DRAWN BY: MS FN: 20-05-122

Sheet Number: *L100* 





















































































7 WEST ELEVATION - ORIGINAL APPROVAL 1/16" = 1'-0"

#### 08/12/2020 Material Selection

| <u>material</u>              | company             | style / color                           | size            |  |
|------------------------------|---------------------|-----------------------------------------|-----------------|--|
| FIELDSTONE VENEER            | United Brick        | Fond Du Lac Field Stone - Harvest Blend | varies          |  |
| MORTAR                       | Mortar Technologies | W-289                                   | n/a             |  |
| COMPOSITE LAP SIDING         | Hardie Plank        | Aged Pewter                             | 7"x144" boards  |  |
| COMPOSIT PANEL SIDING        | Hardie Panel        | Aged Pewter - Smooth                    | 46"