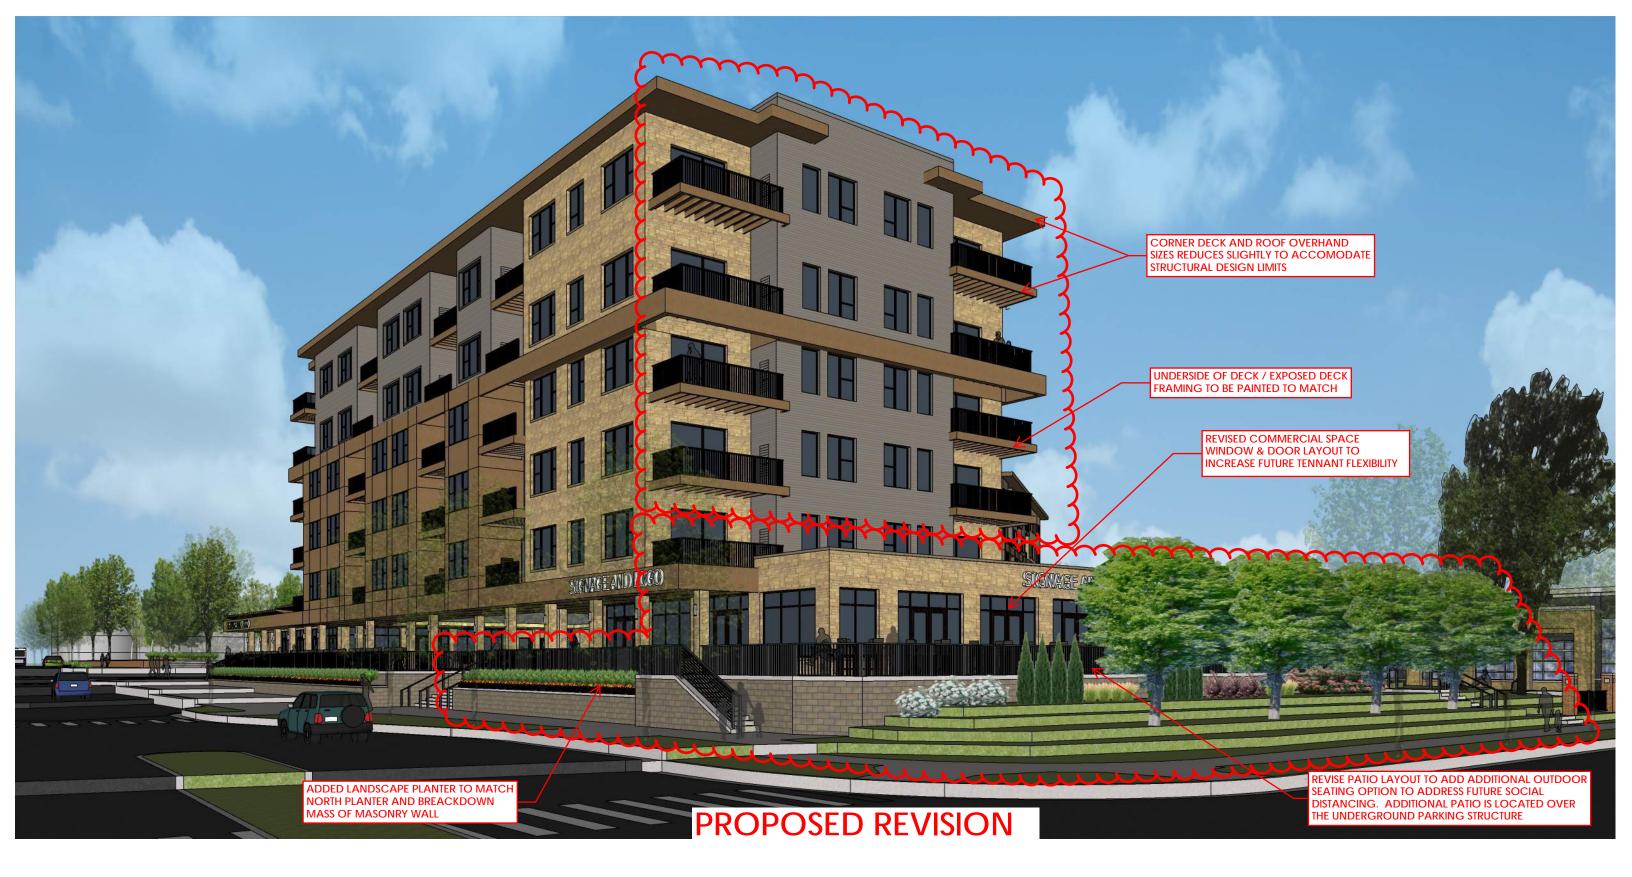

16 NORTHWEST ELEVATION - PROPOSED REVISION
1/16" = 1'-0"

NORTH ELEVATION - PROPOSED REVISION

1/16" = 1'-0"

MADISON : MILWAUKEE jla-ap.com

JLA PROJECT NUMBER: 20-0302

6003, 6019, 6035, 6015 GEMINI DRIVE GRAND VIEW COMMONS BLOCK B

SITE PLAN APPROVAL

DATE OF ISSUANCE SEPTEMBER 21, 2020 REVISION SCHEDULE Date

SHEET TITLE\_

**EXTERIOR ELEVATIONS** 

PROPOSED REVISION

 $_{ t SHEET}$  NUMBER $_{ t SHEET}$ 