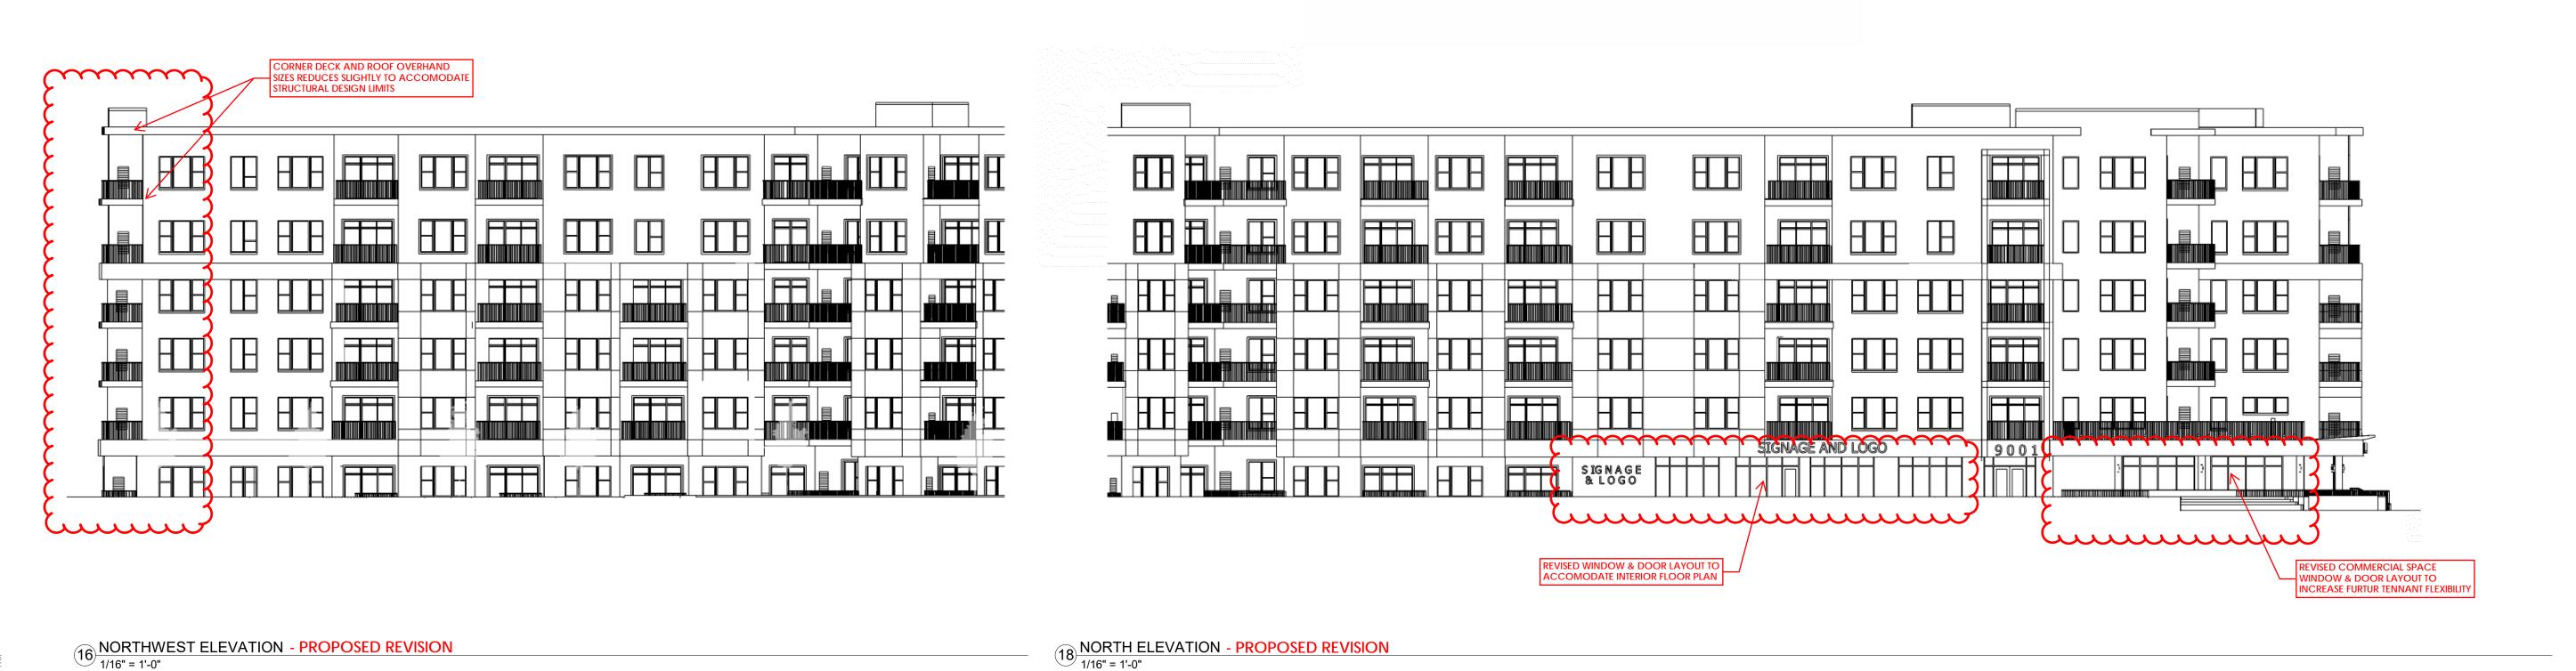

16 NORTHWEST ELEVATION - PROPOSED REVISION
1/16" = 1'-0"

NORTH ELEVATION - PROPOSED REVISION

1/16" = 1'-0"

MADISON : MILWAUKEE jla-ap.com

JLA PROJECT NUMBER: 20-0302

6003, 6019, 6035, 6015 GEMINI DRIVE GRAND VIEW COMMONS BLOCK B

SITE PLAN APPROVAL

DATE OF ISSUANCE SEPTEMBER 21, 2020 REVISION SCHEDULE Date

SHEET TITLE\_

**EXTERIOR ELEVATIONS** 

PROPOSED REVISION

 $_{ t SHEET}$  NUMBER $_{ t SHEET}$ 