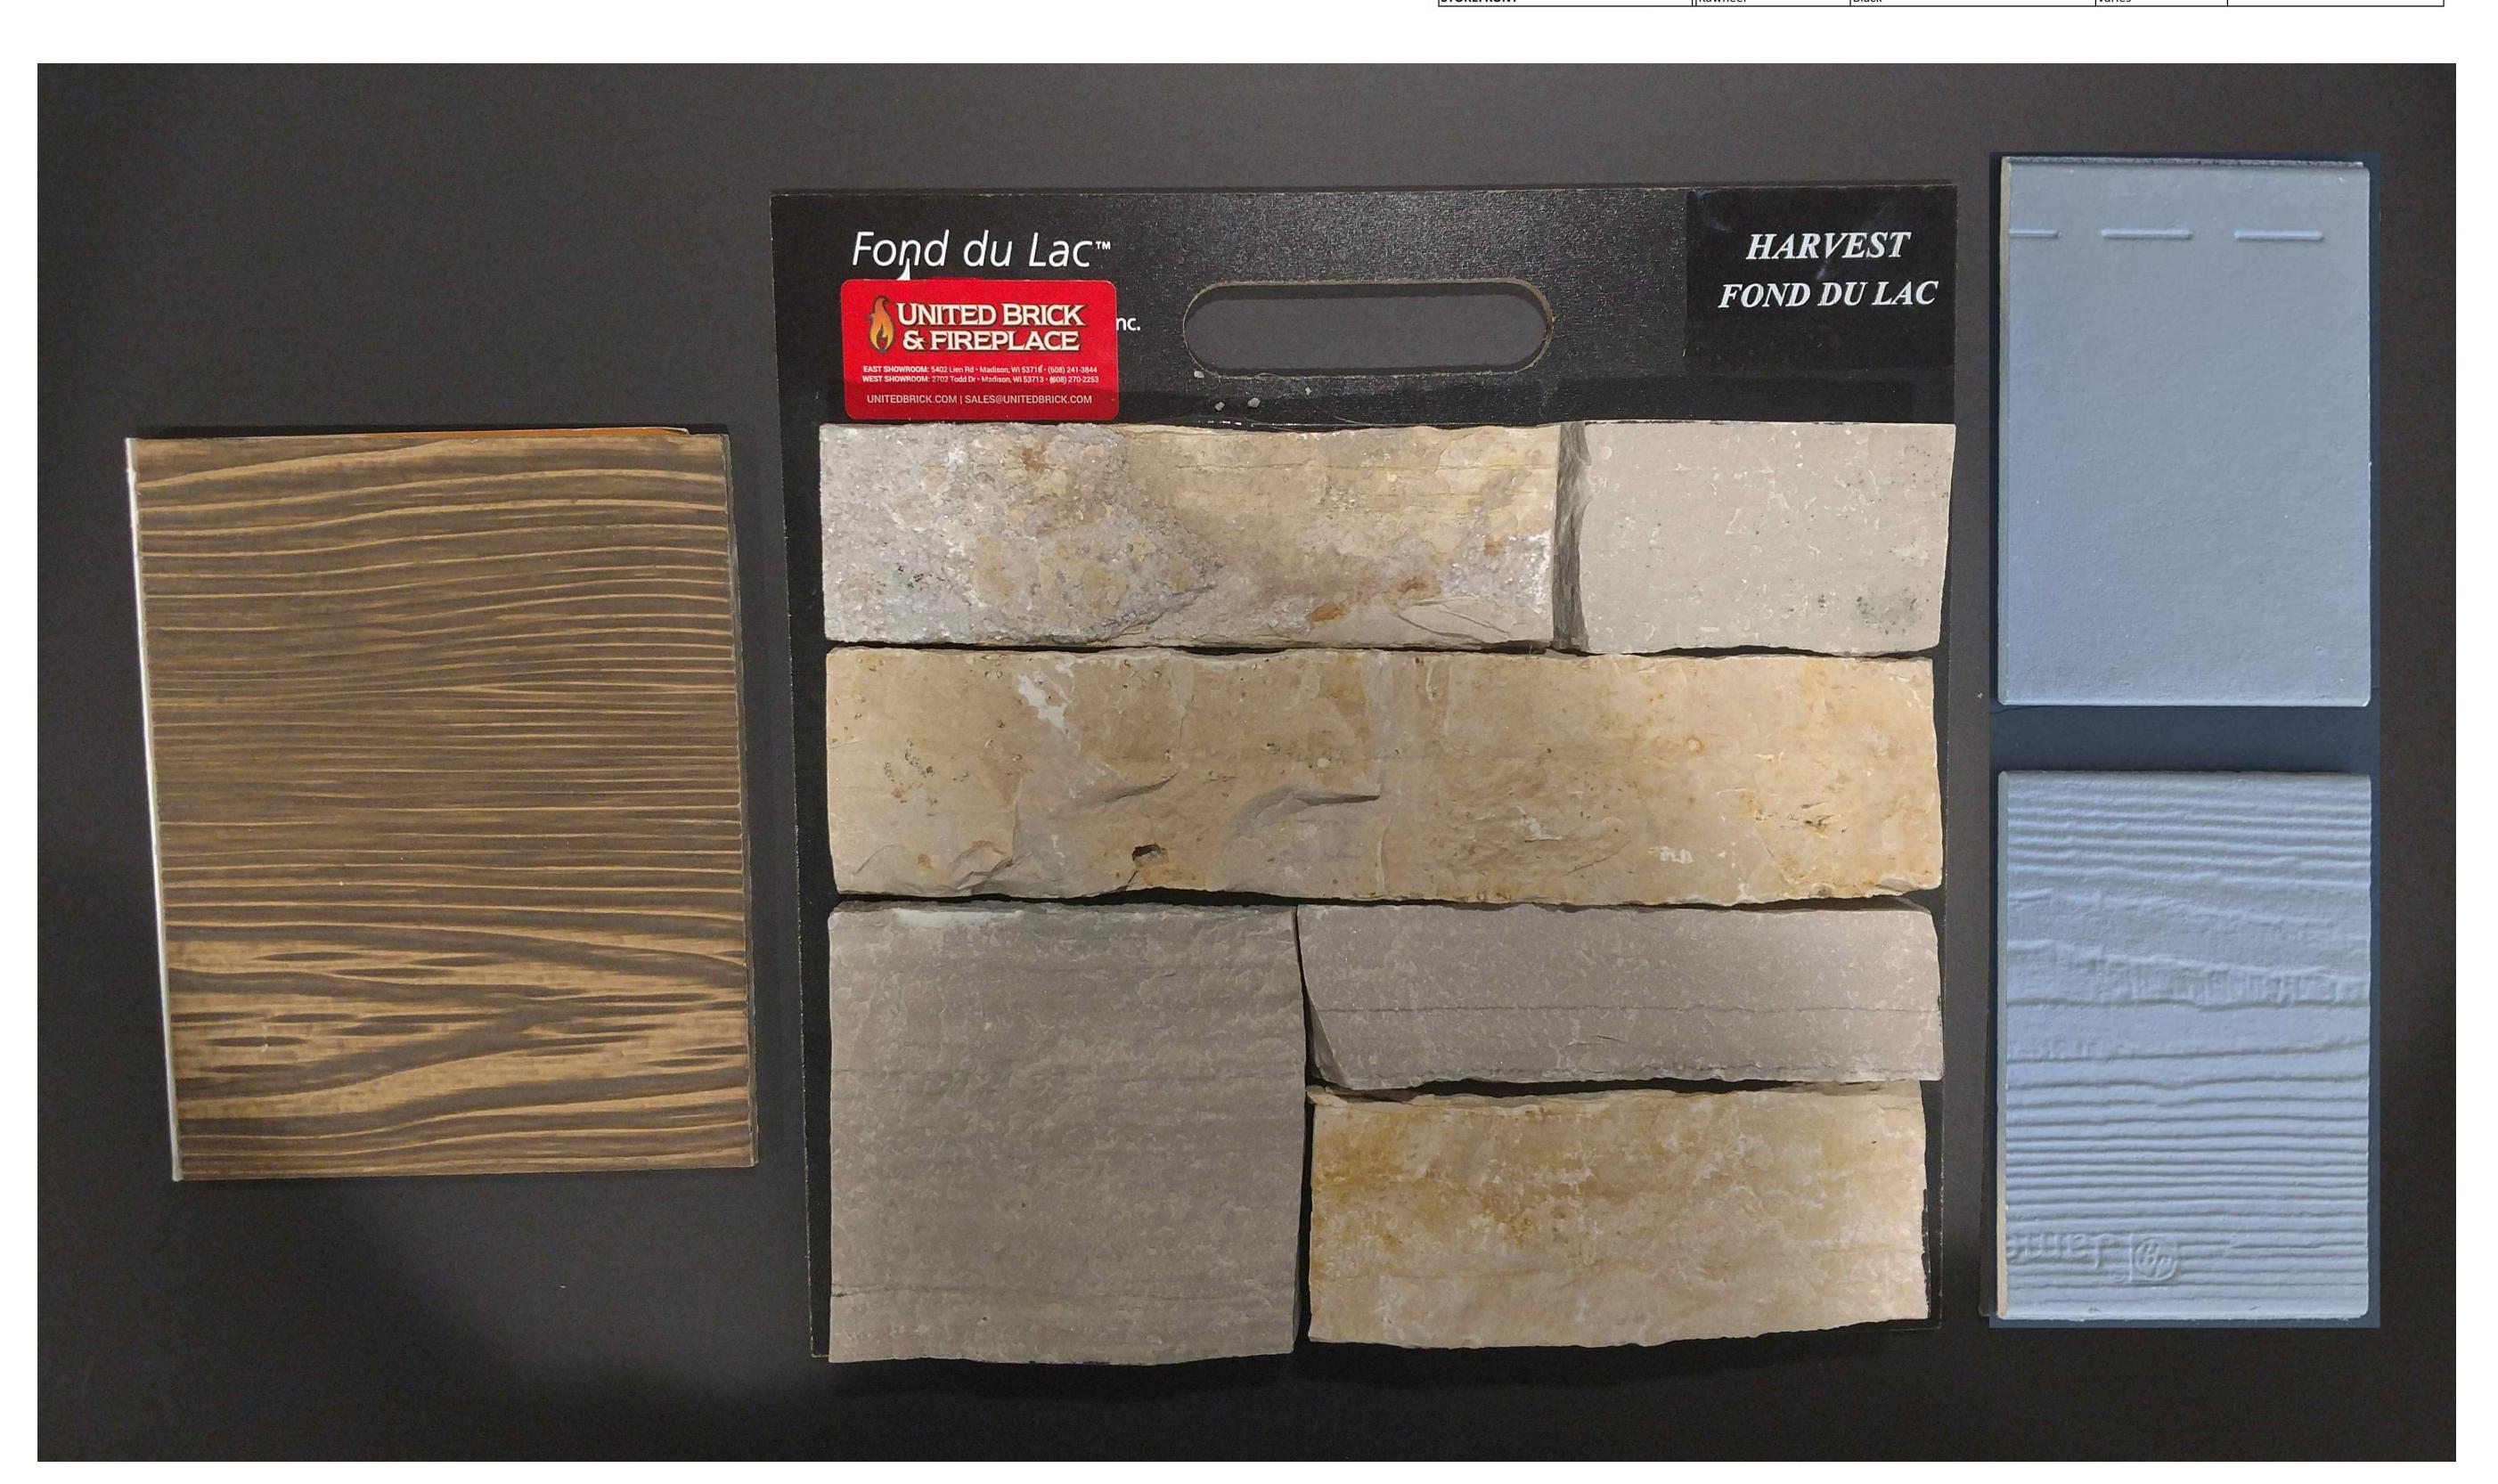

### 01/19/2021 MATERIAL SELECTION

| material                     | company             | style / color                           | <u>size</u>          |   |
|------------------------------|---------------------|-----------------------------------------|----------------------|---|
| FIELDSTONE VENEER            | United Brick        | Fond Du Lac Field Stone - Harvest Blend | Thin Veneer - Varies | 3 |
| MORTAR                       | Mortar Technologies | W-289                                   | n/a                  |   |
| COMPOSITE LAP SIDING         | Hardie Plank        | Aged Pewter                             | 7"x144" boards       |   |
| COMPOSIT PANEL SIDING        | Hardie Panel        | Aged Pewter - Smooth                    | 46"x144" boards      |   |
| COMPOSITE PANEL - WOOD GRAIN | James Hardie        | WOODTONE - CEDAR                        | PANEL                | 3 |
| COMPOSITE FASCIA- WOOD GRAIN | James Hardie        | WOODTONE - CEDAR                        | varies               | 3 |
| VINYL WINDOWS & PATIO DOORS  | Pella Impervia      | Casement - Black                        | varies               |   |
| PREFINISHED METAL RAILING    | Quigley             | Metal/Wire Mesh Guardrails - Black      | varies               |   |
| STOREFRONT                   | Kawneer             | Black                                   | varies               |   |

PROPOSED

MADISON: MILWAUKEE jla-ap.com

JLA PROJECT NUMBER: 20-0302

6003, 6019, 6035, 6015 GEMINI DRIVE GRAND VIEW COMMONS BLOCK B

ATE OF ISSUANCE JANUARY 19, 2021

REVISION SCHEDULE

Mark Description Do

PROPOSED