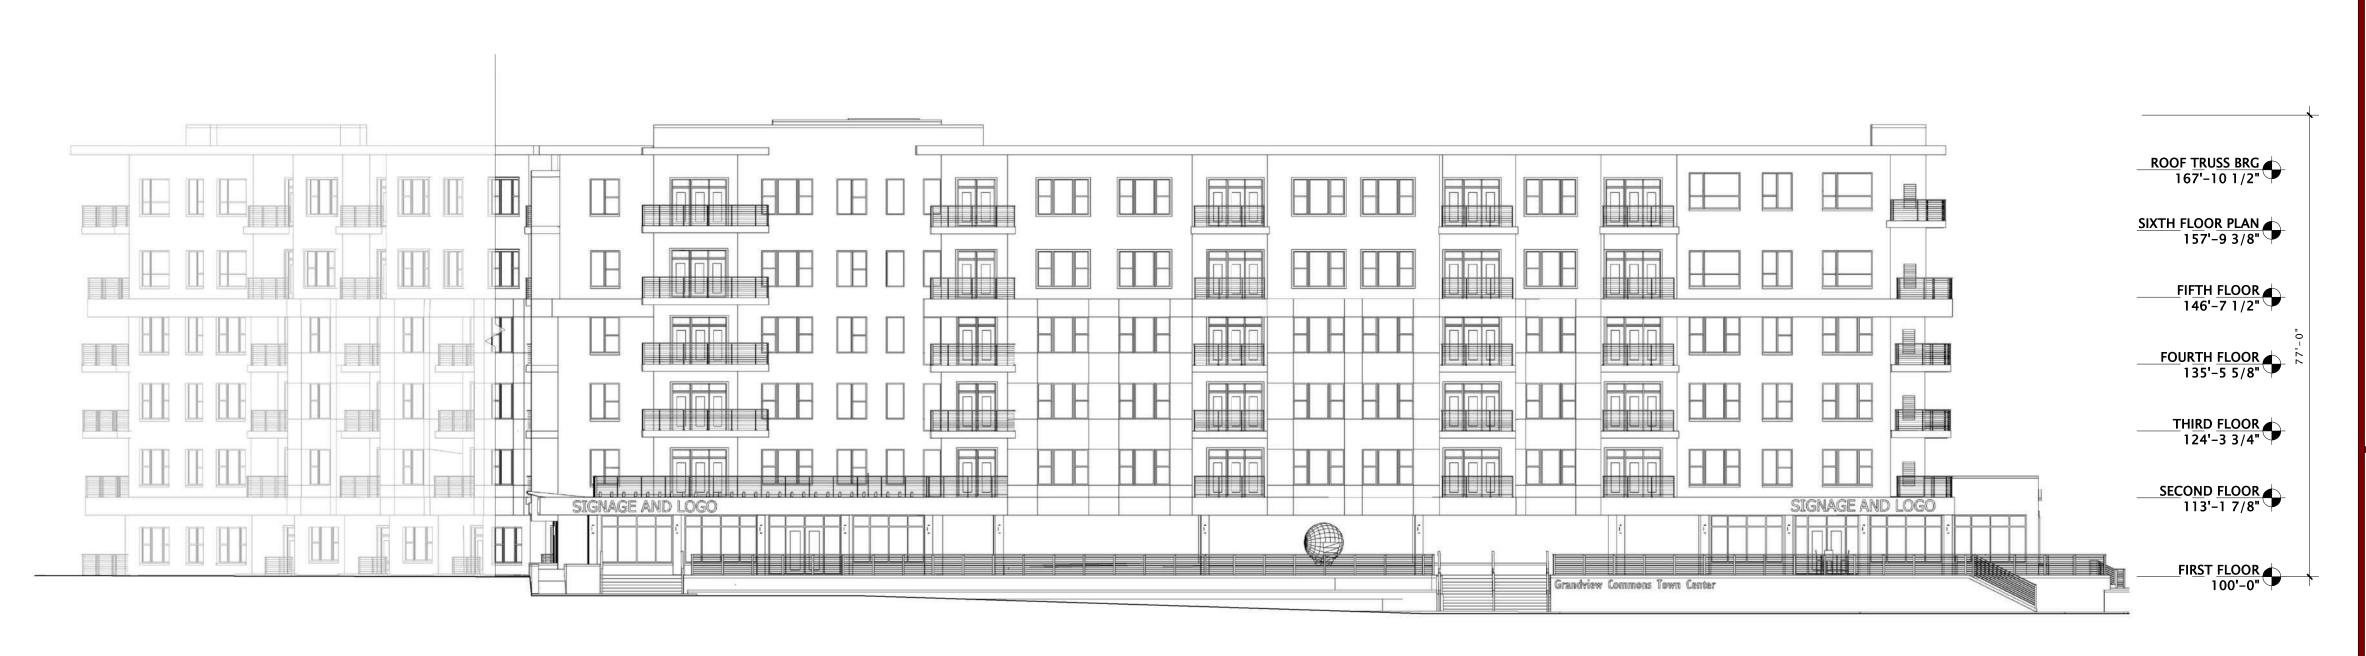

NORTHWEST ELEVATION - ORIGINAL APPROVAL 1/16" = 1'-0"

NORTH ELEVATION - ORIGINAL APPROVAL 1/16" = 1'-0"

jla-ap.com

JLA PROJECT NUMBER: 20-0302

6003, 6019, 6035, 6015 GEMINI DRIVE GRAND VIEW COMMONS BLOCK B

SITE PLAN APPROVAL

SEPTEMBER 21, 2020 DATE OF ISSUANCE REVISION SCHEDULE

SHEET TITLE\_

EXTERIOR **ELEVATIONS** 

**ORIGINAL APPROVAL** 

SHEET NUMBER