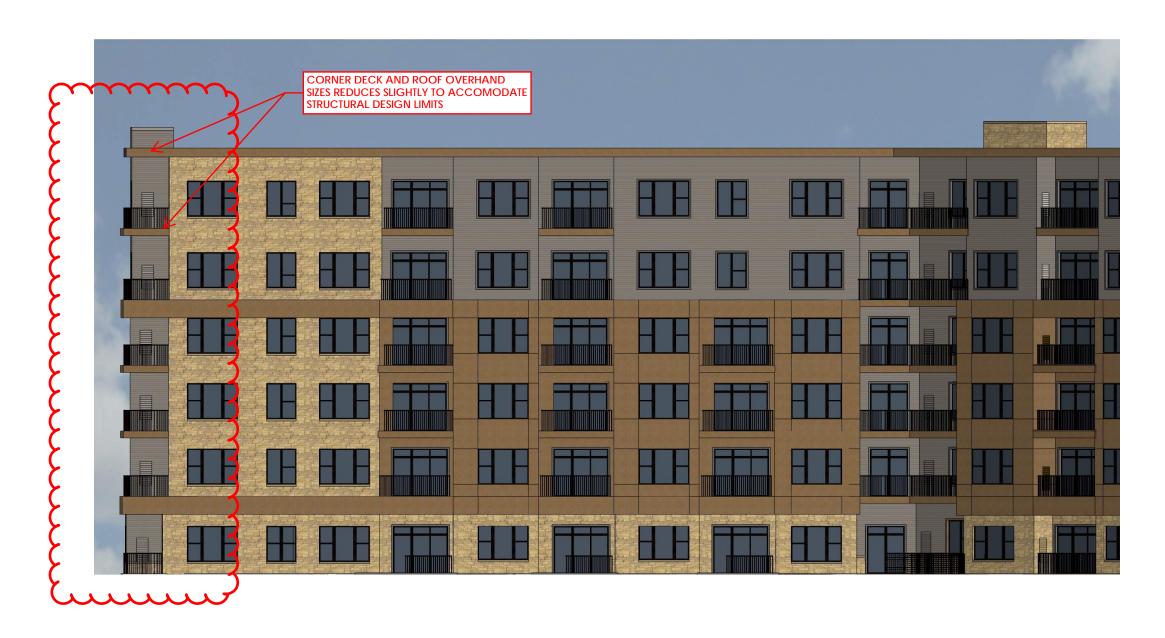

16 NORTHWEST ELEVATION - PROPOSED REVISION
1/16" = 1'-0"

NORTH ELEVATION - PROPOSED REVISION

1/16" = 1'-0"

MADISON : MILWAUKEE jla-ap.com

JLA PROJECT NUMBER: 20-0302

6003, 6019, 6035, 6015 GEMINI DRIVE GRAND VIEW COMMONS BLOCK B

NORTHWEST ELEVATION - ORIGINAL APPROVAL 1/16" = 1'-0"

NORTH ELEVATION - ORIGINAL APPROVAL 1/16" = 1'-0"

jla-ap.com

JLA PROJECT NUMBER: 20-0302

6003, 6019, 6035, 6015 GEMINI DRIVE GRAND VIEW COMMONS BLOCK B