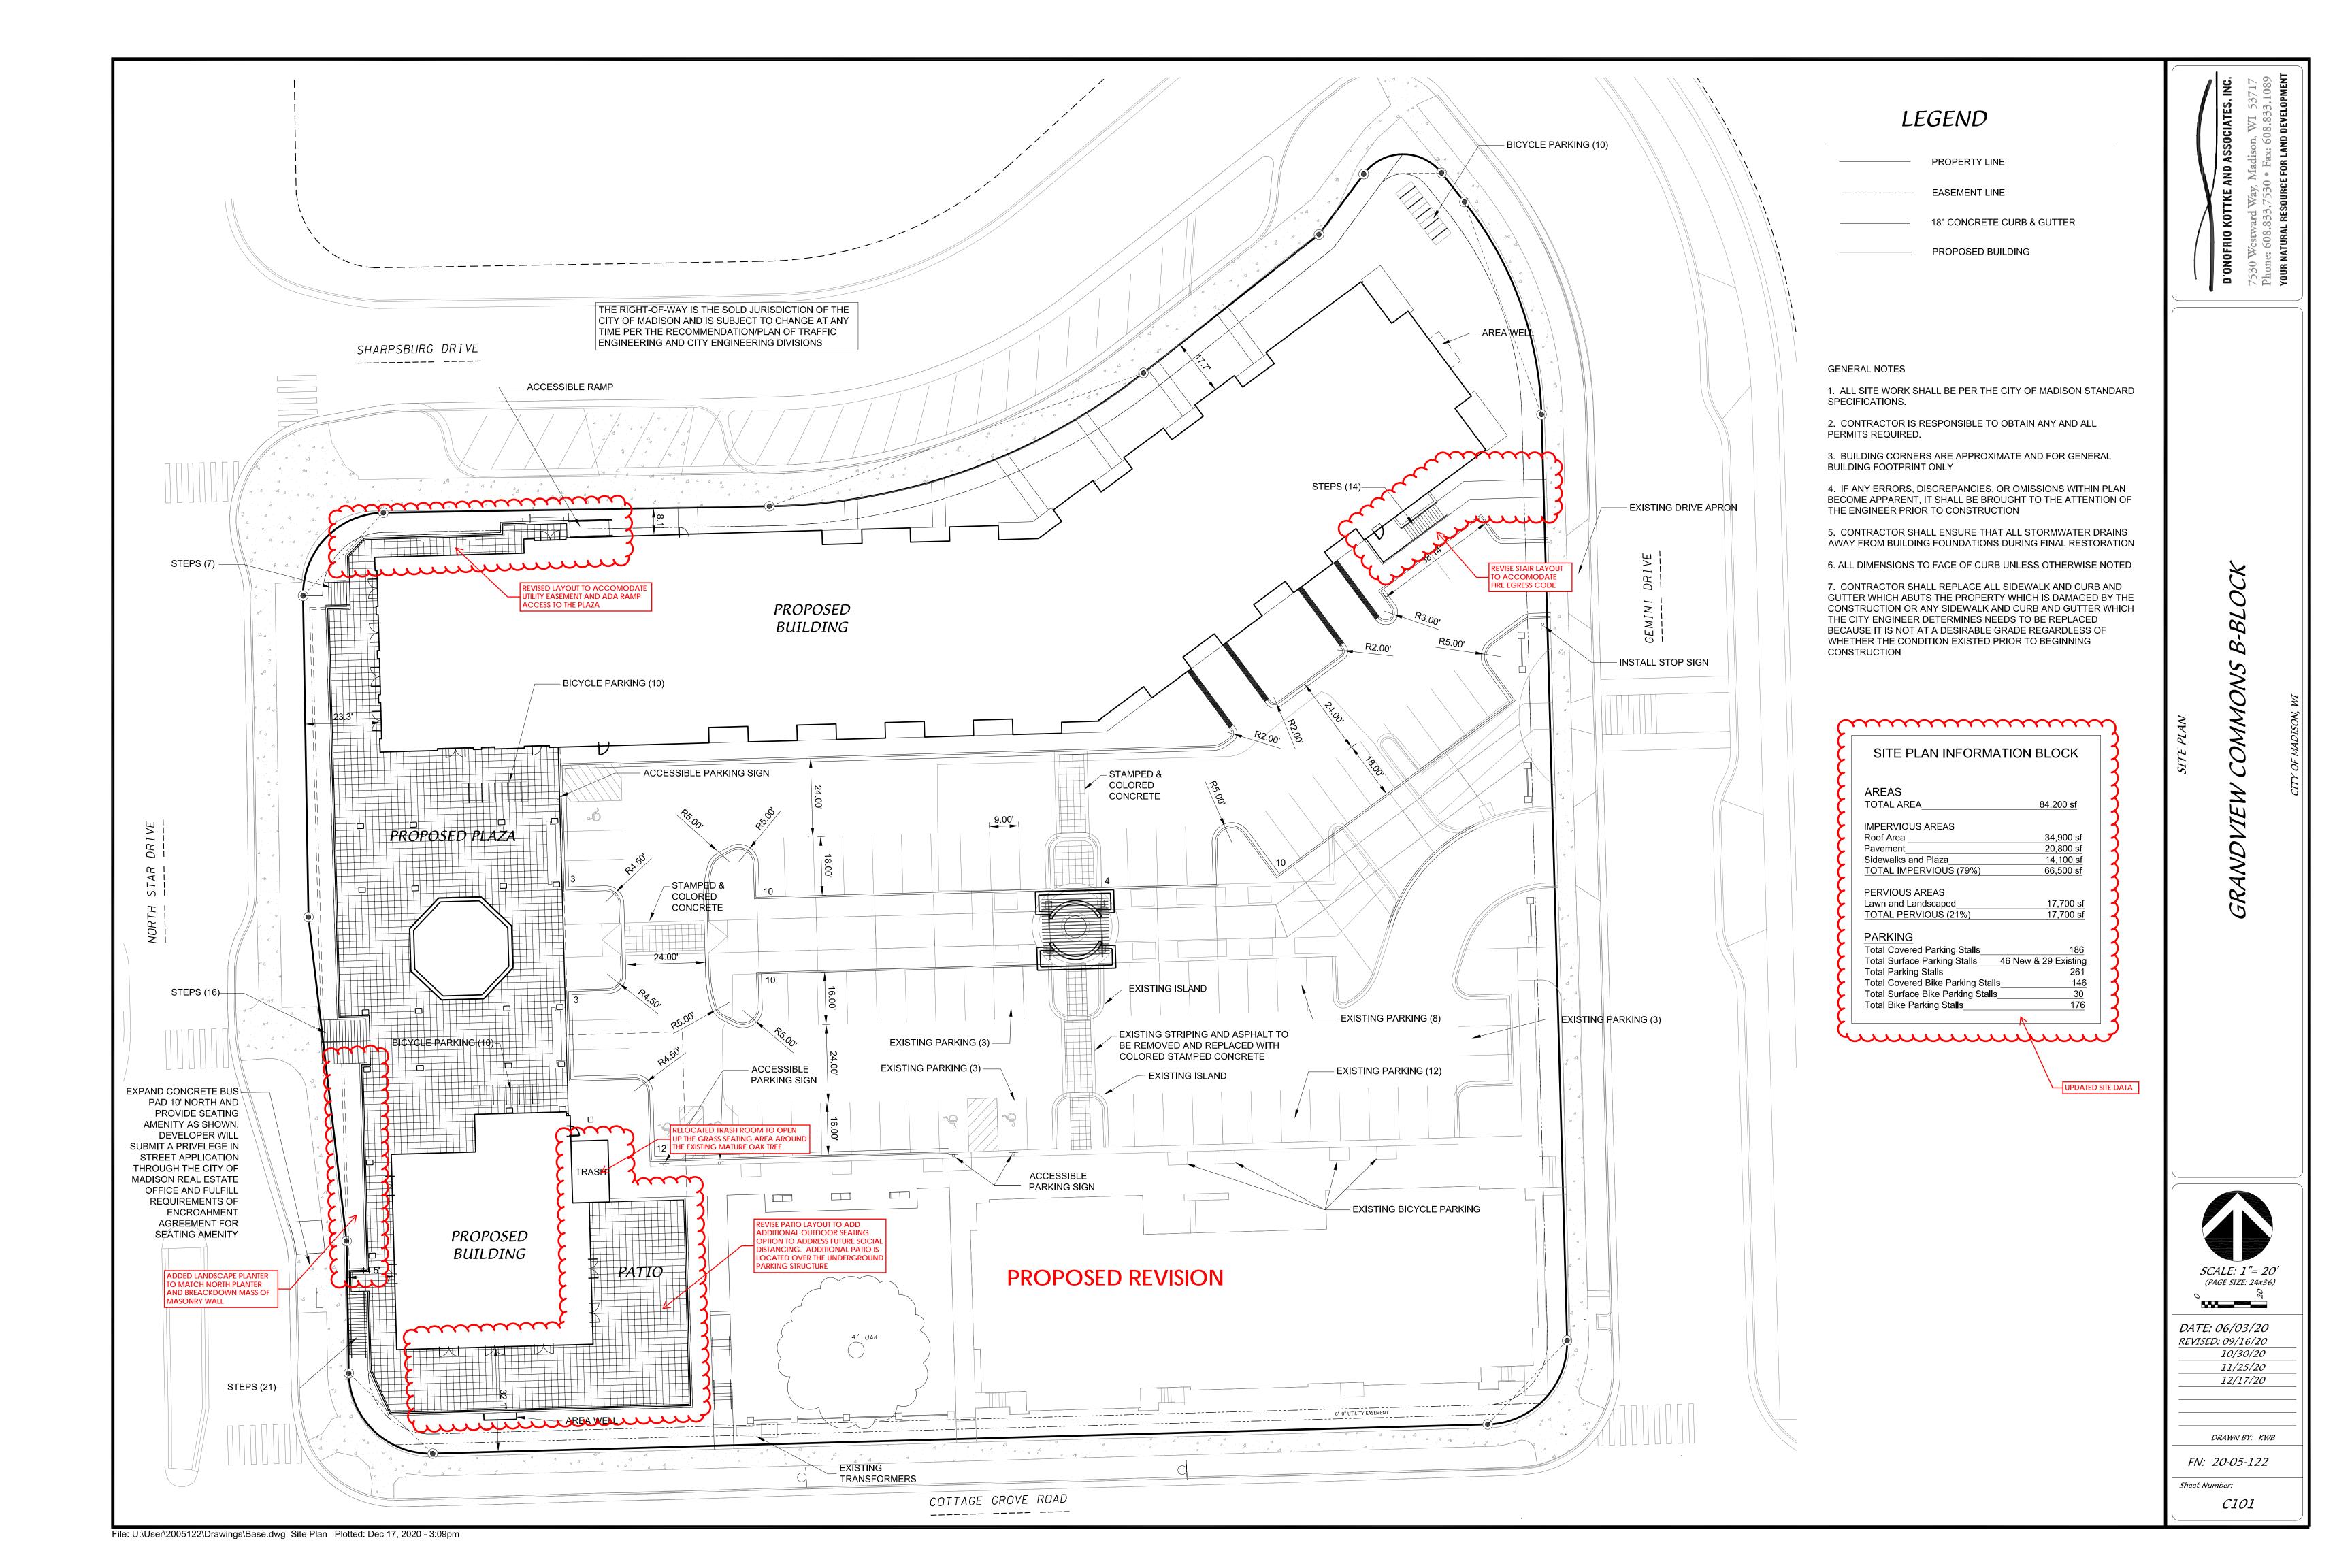

# GVC TOWN CENTER: B BLOCK LOCATION MAP

## GVC TOWN CENTER: B BLOCK CONTEXT MAP

## 1) B Block Site (Unbuilt)

## 2) B-5 Building