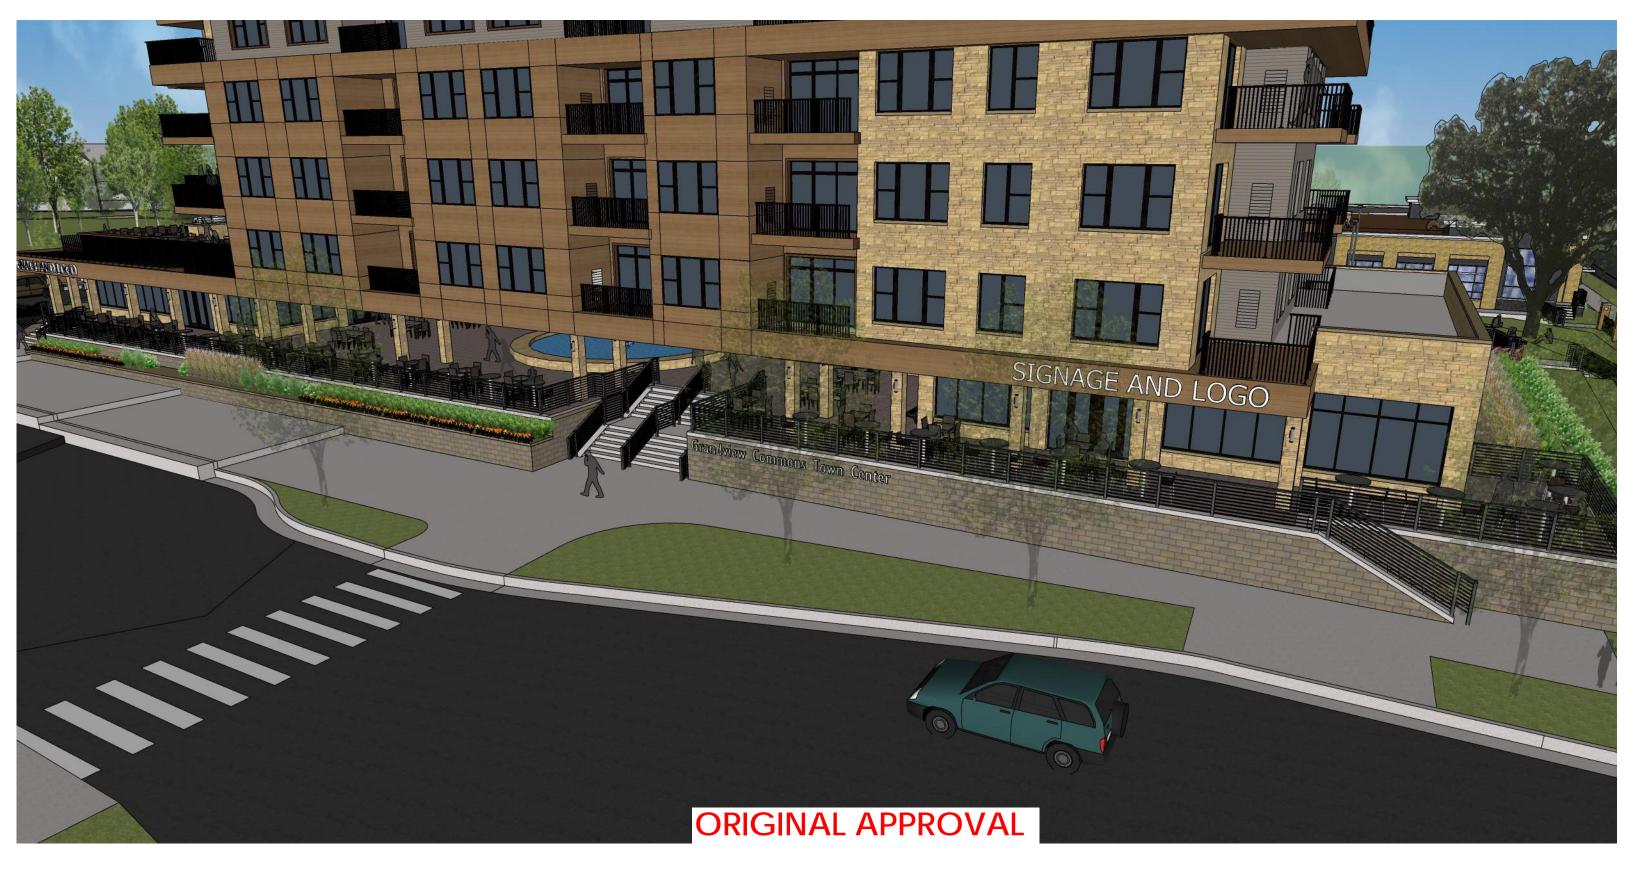

16 NORTHWEST ELEVATION - PROPOSED REVISION
1/16" = 1'-0"

NORTH ELEVATION - PROPOSED REVISION

1/16" = 1'-0"

MADISON : MILWAUKEE jla-ap.com

JLA PROJECT NUMBER: 20-0302

6003, 6019, 6035, 6015 GEMINI DRIVE GRAND VIEW COMMONS BLOCK B

SITE PLAN APPROVAL

DATE OF ISSUANCE SEPTEMBER 21, 2020 REVISION SCHEDULE Date

SHEET TITLE\_

**EXTERIOR ELEVATIONS** 

PROPOSED REVISION

 $_{ t SHEET}$  NUMBER $_{ t SHEET}$ 