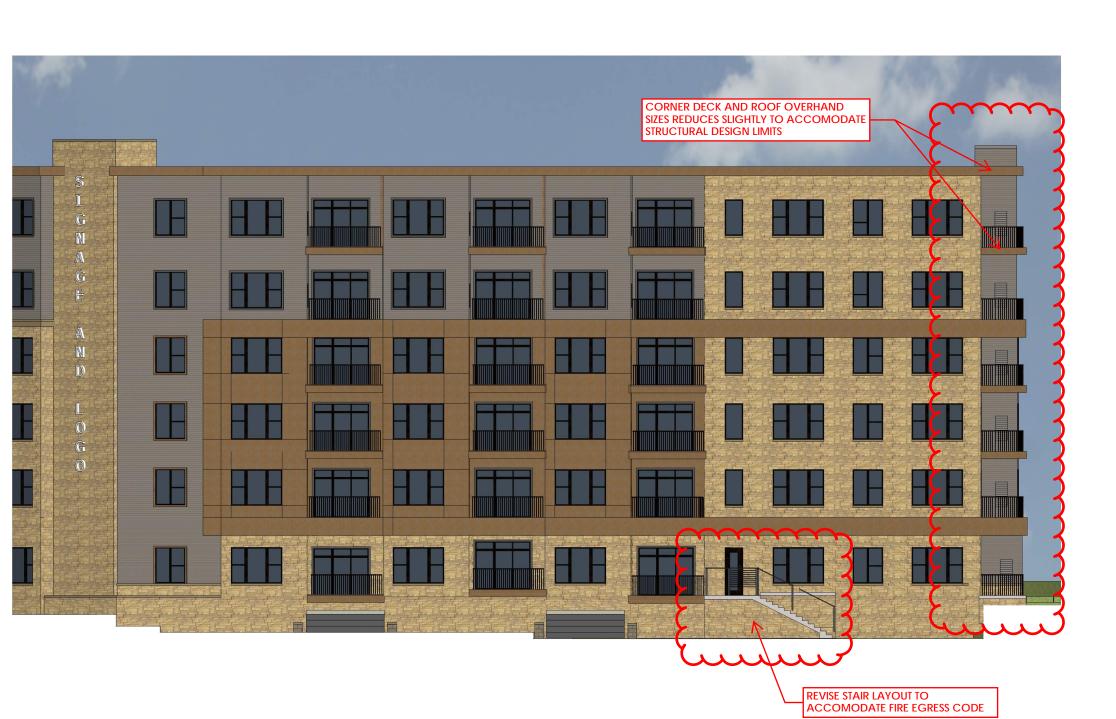

16 NORTHWEST ELEVATION - PROPOSED REVISION
1/16" = 1'-0"

NORTH ELEVATION - PROPOSED REVISION

1/16" = 1'-0"

MADISON : MILWAUKEE jla-ap.com

JLA PROJECT NUMBER: 20-0302

6003, 6019, 6035, 6015 GEMINI DRIVE GRAND VIEW COMMONS BLOCK B

9 NORTHEAST ELEVATION - PROPOSED REVISION
1/16" = 1'-0"