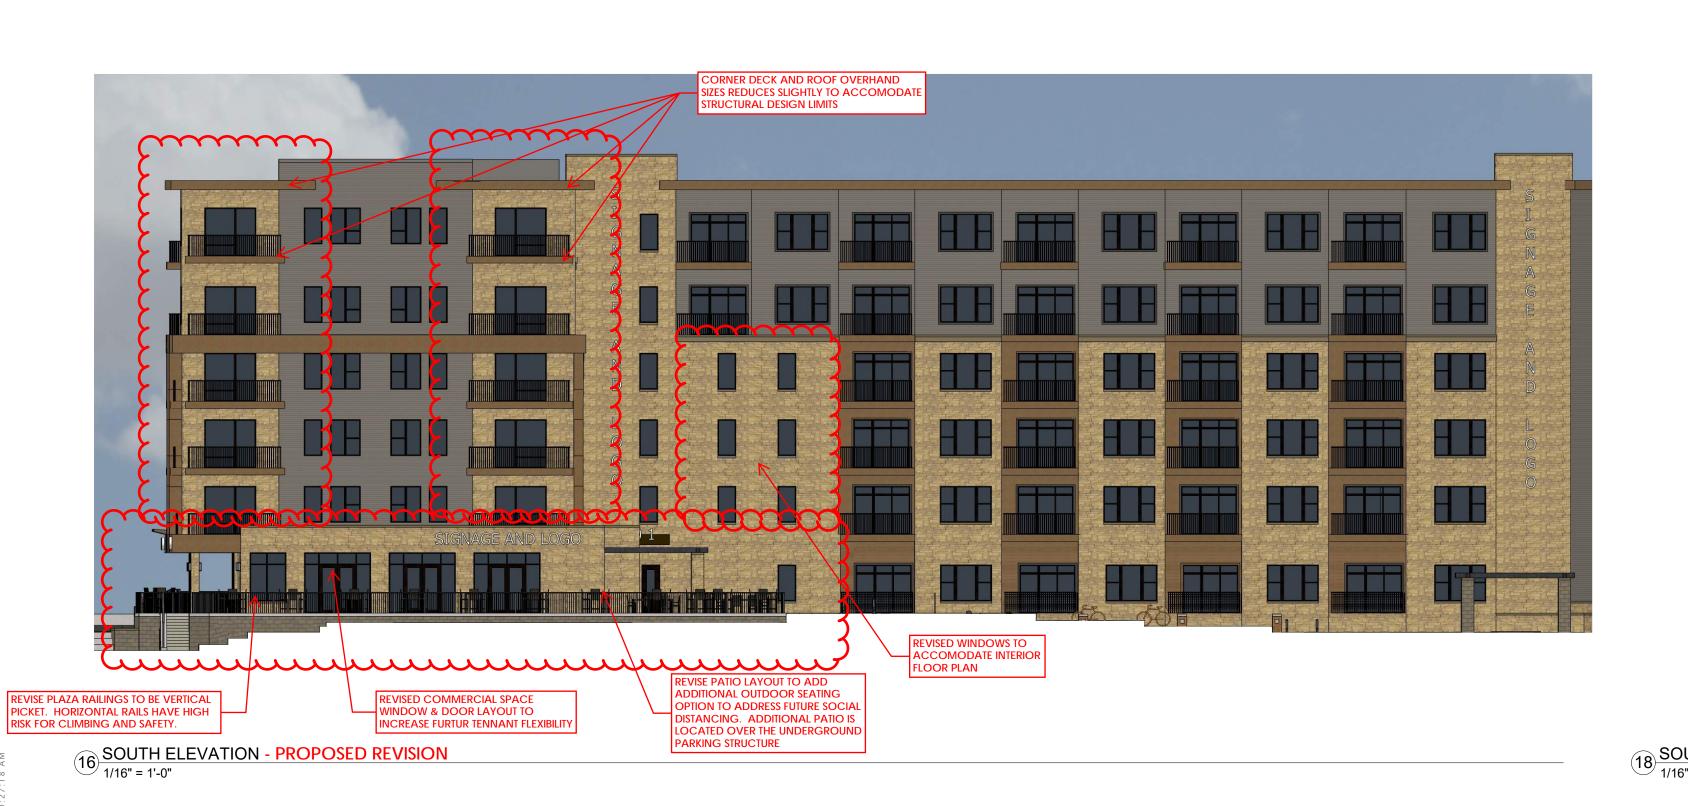

SHEET TITLE

EXTERIOR
ELEVATIONS
ORIGINAL APPROVAL

SHEET NUMBER

A202

16 SOUTH ELEVATION - ORIGINAL APPROVAL 1/16" = 1'-0"

J. A. A. A. A. R. C. H. I. T. E. C. T. S.

MADISON: MILWAUKEE jla-ap.com

JLA PROJECT NUMBER: 20-0302

SITE PLAN APPROVAL

SEPTEMBER 21, 2020 DATE OF ISSUANCE REVISION SCHEDULE

SHEET TITLE\_

EXTERIOR **ELEVATIONS** 

**ORIGINAL APPROVAL** 

SHEET NUMBER

SITE PLAN APPROVAL

REVISION SCHEDULE

Aark Description Date

SHEET TITLE

EXTERIOR ELEVATIONS

PROPOSED REVISION

FET NUMBER

9 NORTHEAST ELEVATION - ORIGINAL APPROVAL 1/16" = 1'-0"

18 SOUTHEAST ELEVATION - ORIGINAL APPROVAL 1/16" = 1'-0"

16 SOUTH ELEVATION - ORIGINAL APPROVAL 1/16" = 1'-0"

6 EAST ELEVATION - ORIGINAL APPROVAL 1/16" = 1'-0"