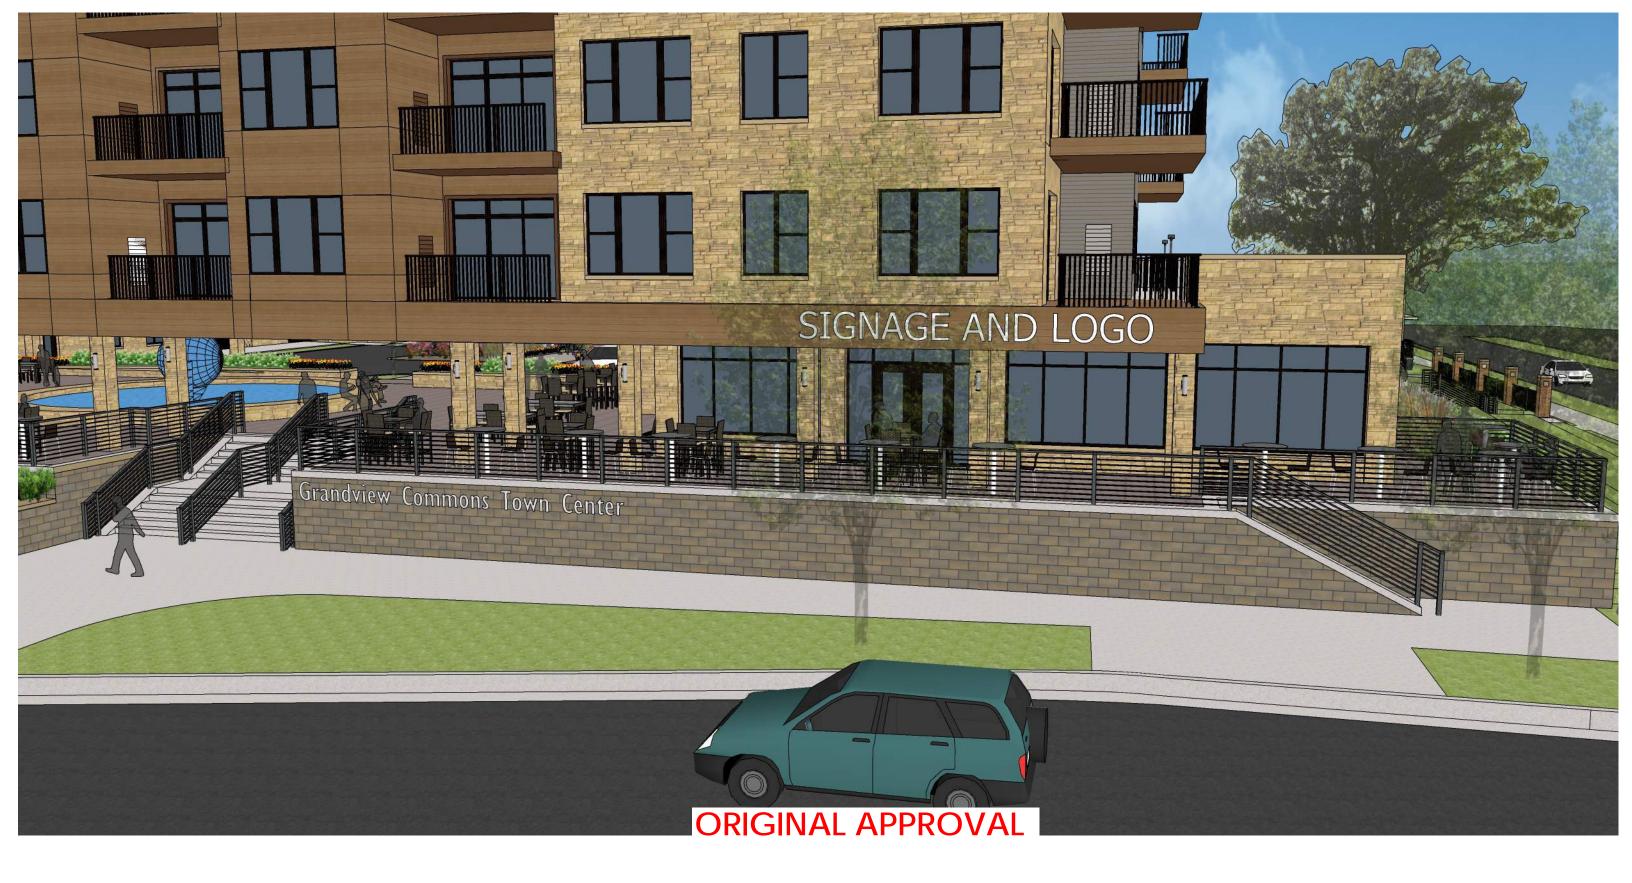

NORTHWEST ELEVATION - ORIGINAL APPROVAL 1/16" = 1'-0"

NORTH ELEVATION - ORIGINAL APPROVAL 1/16" = 1'-0"

jla-ap.com

JLA PROJECT NUMBER: 20-0302

6003, 6019, 6035, 6015 GEMINI DRIVE GRAND VIEW COMMONS BLOCK B

SITE PLAN APPROVAL

SEPTEMBER 21, 2020 DATE OF ISSUANCE REVISION SCHEDULE

SHEET TITLE\_

EXTERIOR **ELEVATIONS** 

**ORIGINAL APPROVAL** 

SHEET NUMBER