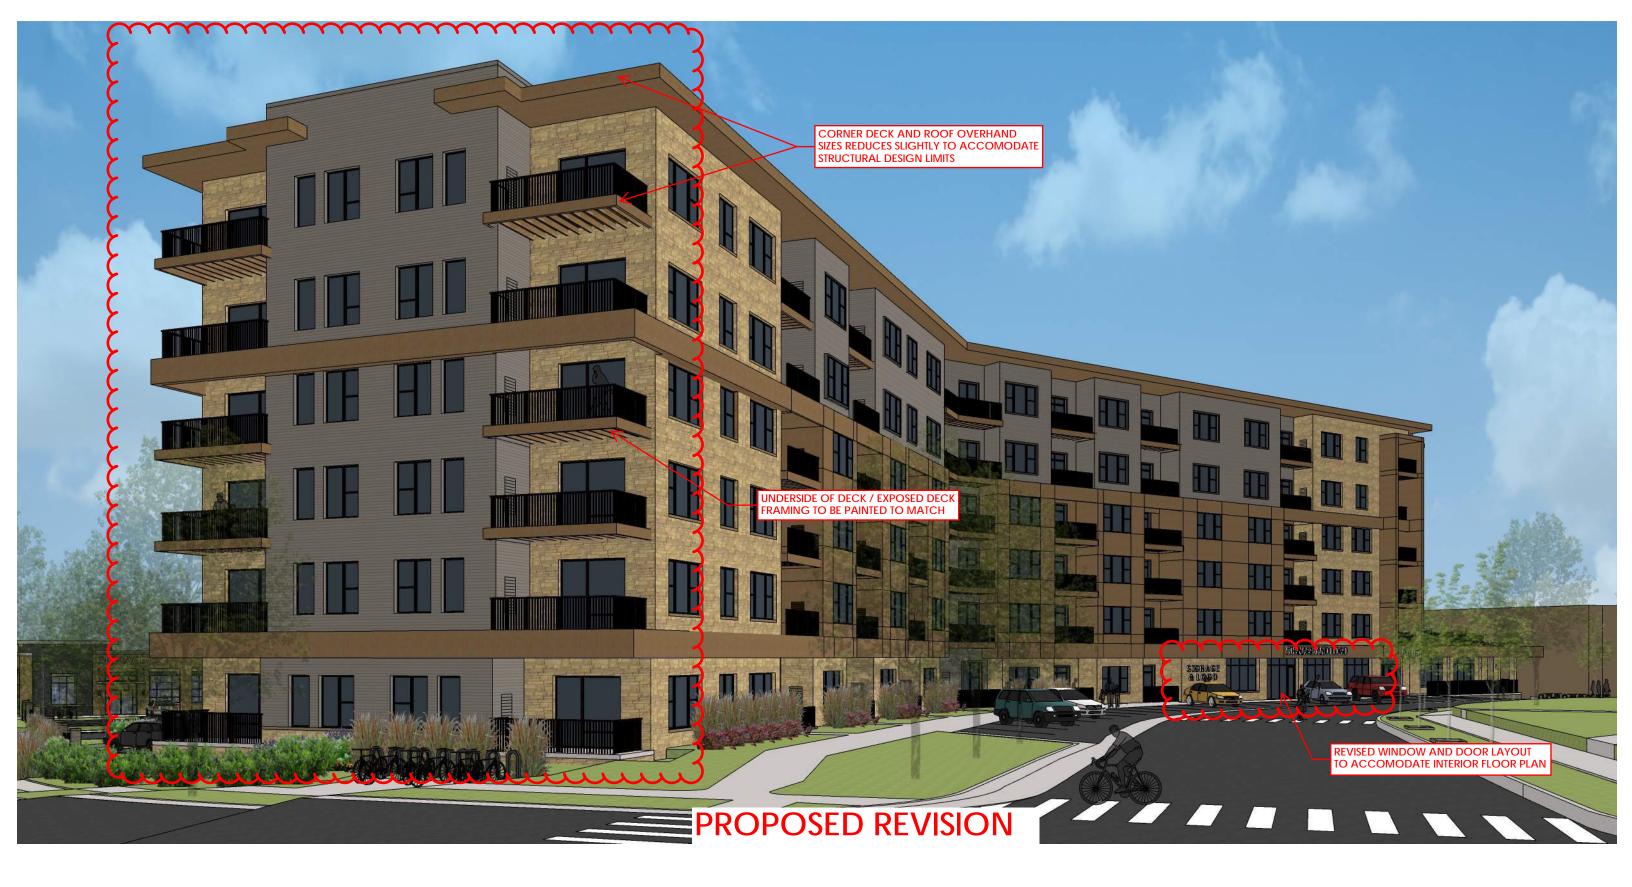

7 WEST ELEVATION - PROPOSED REVISION 1/16" = 1'-0"

J. A. A. A. R. C. H. I. T. E. C. T. S.

MADISON: MILWAUKEE jla-ap.com

JLA PROJECT NUMBER: 20-0302

6003, 6019, 6035, 6015 GEMINI DRIVE GRAND VIEW COMMONS BLOCK B

SITE PLAN APPROVAL

REVISION SCHEDULE

Aark Description Date

SHEET TITLE

EXTERIOR ELEVATIONS

PROPOSED REVISION

FET NUMBER

9 NORTHEAST ELEVATION - ORIGINAL APPROVAL 1/16" = 1'-0"