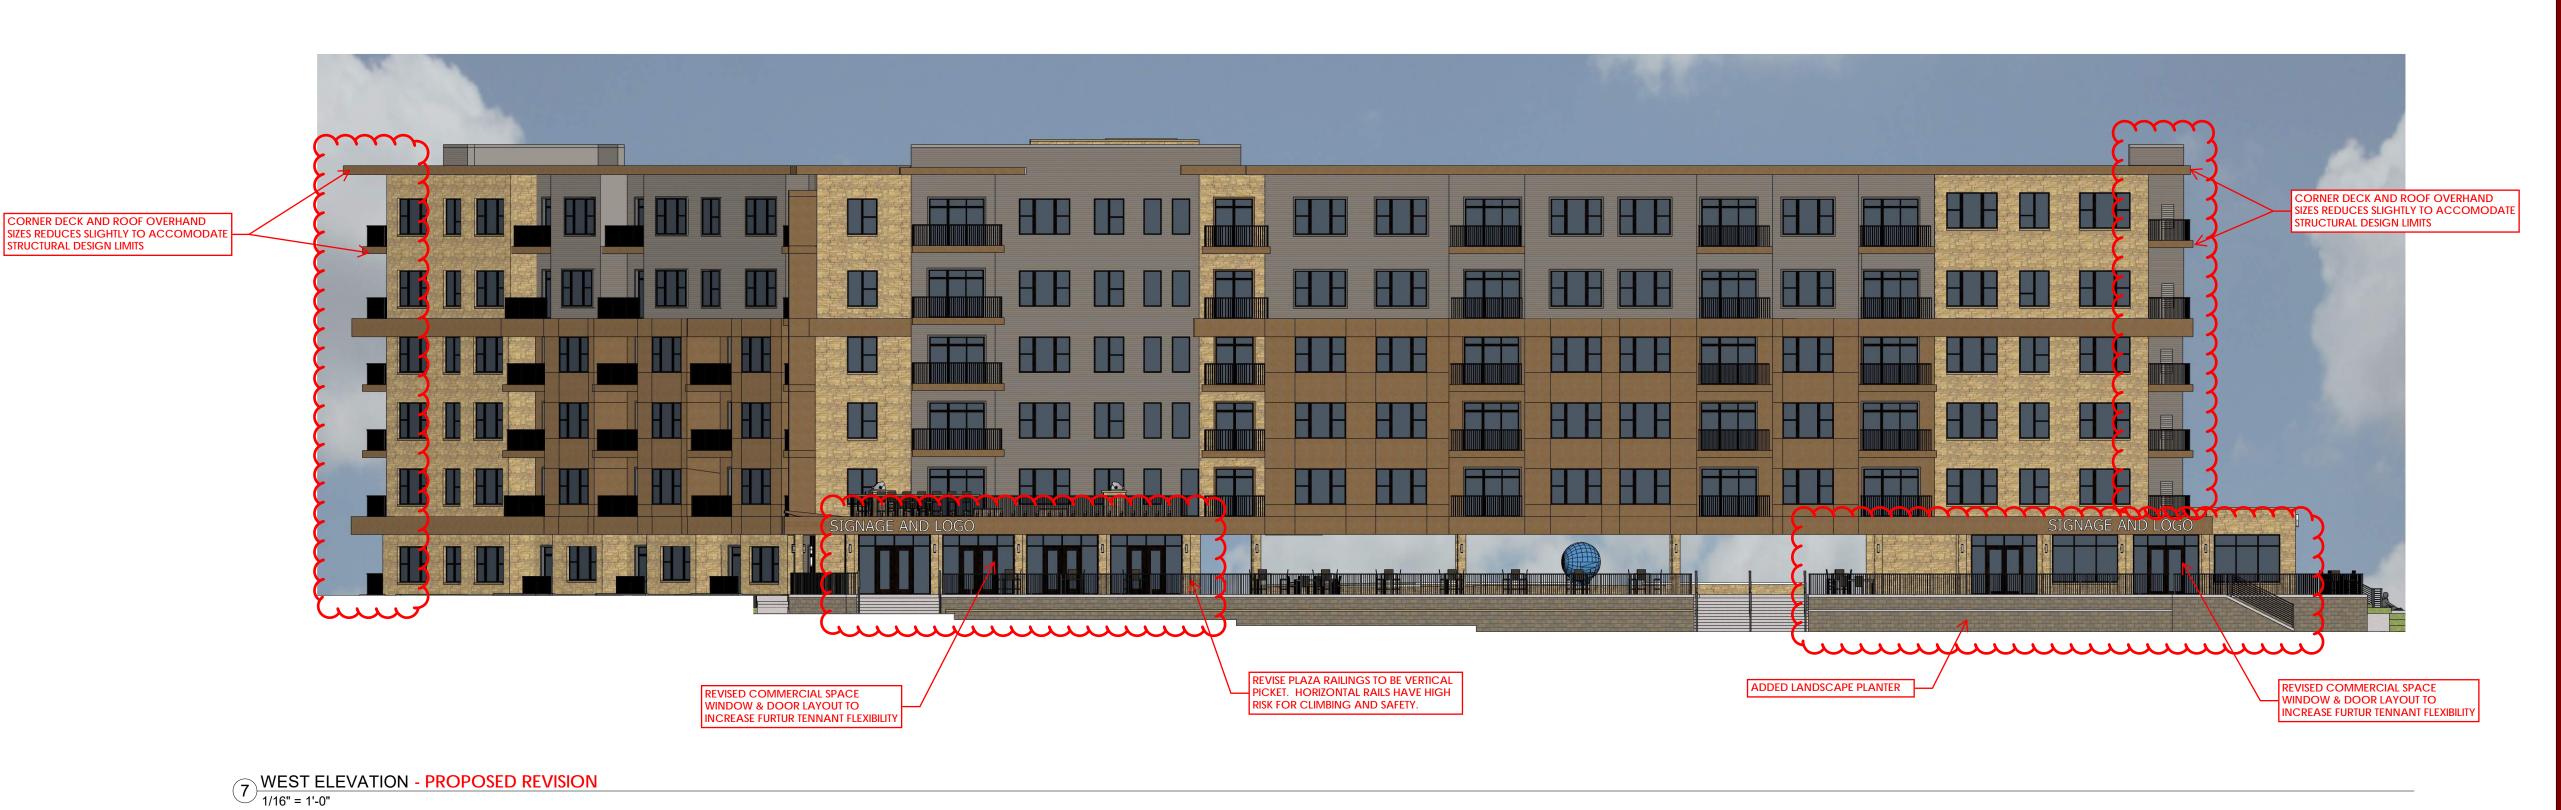

DRAWN BY: MS FN: 20-05-122

Sheet Number: *L100* 

7 WEST ELEVATION - ORIGINAL APPROVAL 1/16" = 1'-0"

SHEET TITLE

EXTERIOR ELEVATIONS

PROPOSED REVISION

\_SHEET NUMBER\_

7 WEST ELEVATION - ORIGINAL APPROVAL
1/16" = 1'-0"

7 WEST ELEVATION - PROPOSED REVISION 1/16" = 1'-0"

J. A. A. A. R. C. H. I. T. E. C. T. S.

MADISON: MILWAUKEE jla-ap.com

JLA PROJECT NUMBER: 20-0302

6003, 6019, 6035, 6015 GEMINI DRIVE GRAND VIEW COMMONS BLOCK B