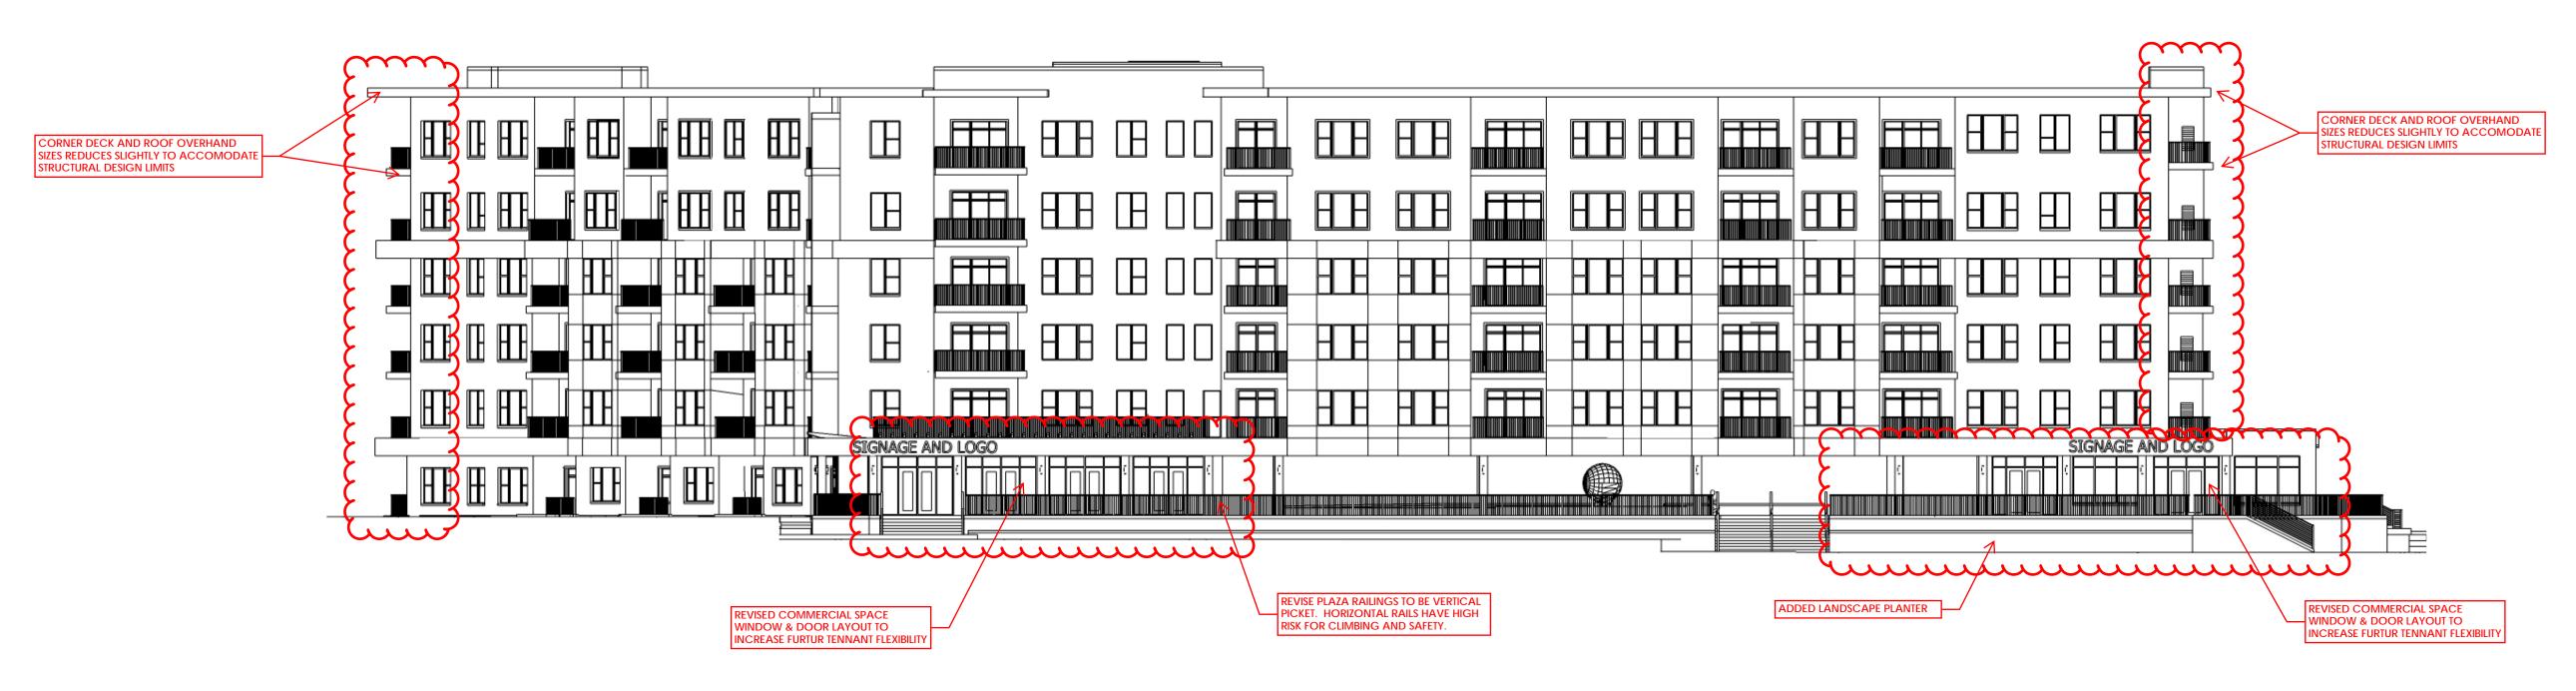

SOUTHEAST ELEVATION - PROPOSED REVISION

1/16" = 1'-0"

6003, 6019, 6035, 6015 GEMINI DRIVE GRAND VIEW COMMONS BLOCK B

SITE PLAN APPROVAL

DATE OF ISSUANCE SEPTEMBER 21, 2020

REVISION SCHEDULE

Mark Description Date

9 NORTHEAST ELEVATION - PROPOSED REVISION

SOUTHEAST ELEVATION - PROPOSED REVISION

1/16" = 1'-0"