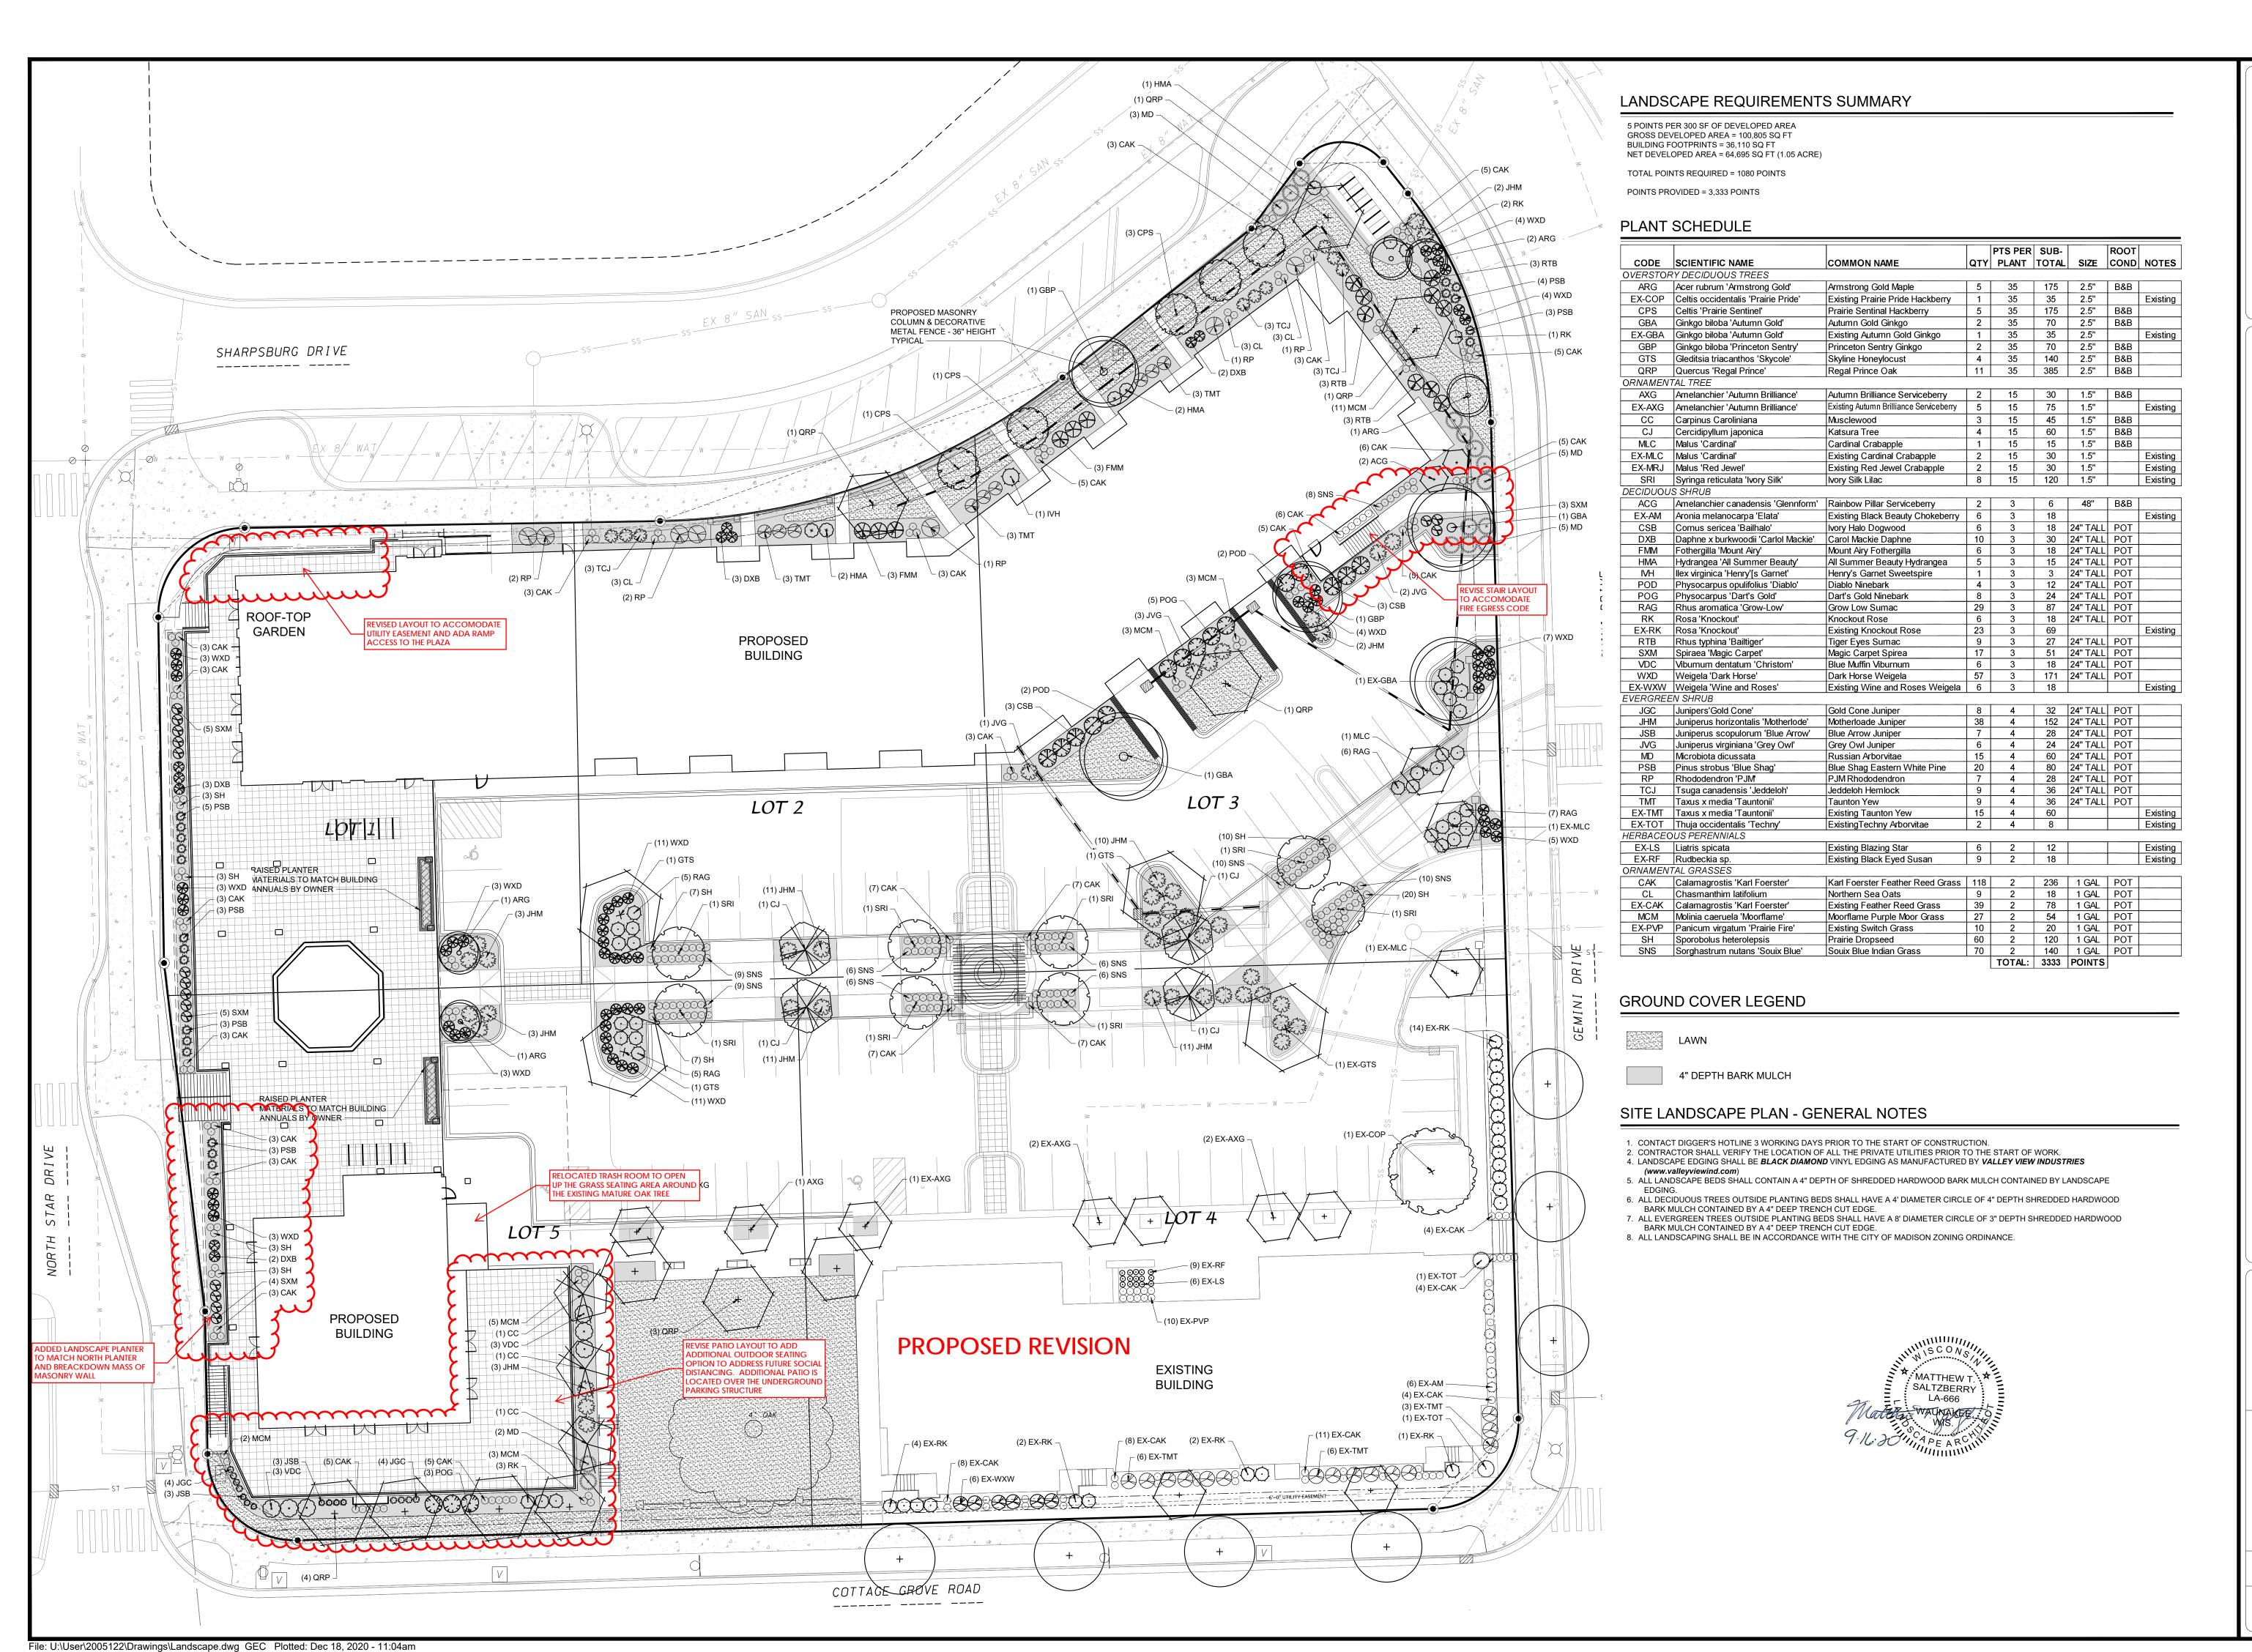

SCALE: 1"= 20' (PAGE SIZE: 24x36) 

DATE: 08/12/20

DRAWN BY: MS

Sheet Number: *L100* 

SCALE: 1"= 20'

10/30/20

(PAGE SIZE: 24x36)

DATE: 08/12/20 REVISED: 09/16/20 11/25/20 12/17/20

DRAWN BY: MS FN: 20-05-122

Sheet Number: *L100* 

7 WEST ELEVATION - ORIGINAL APPROVAL 1/16" = 1'-0"