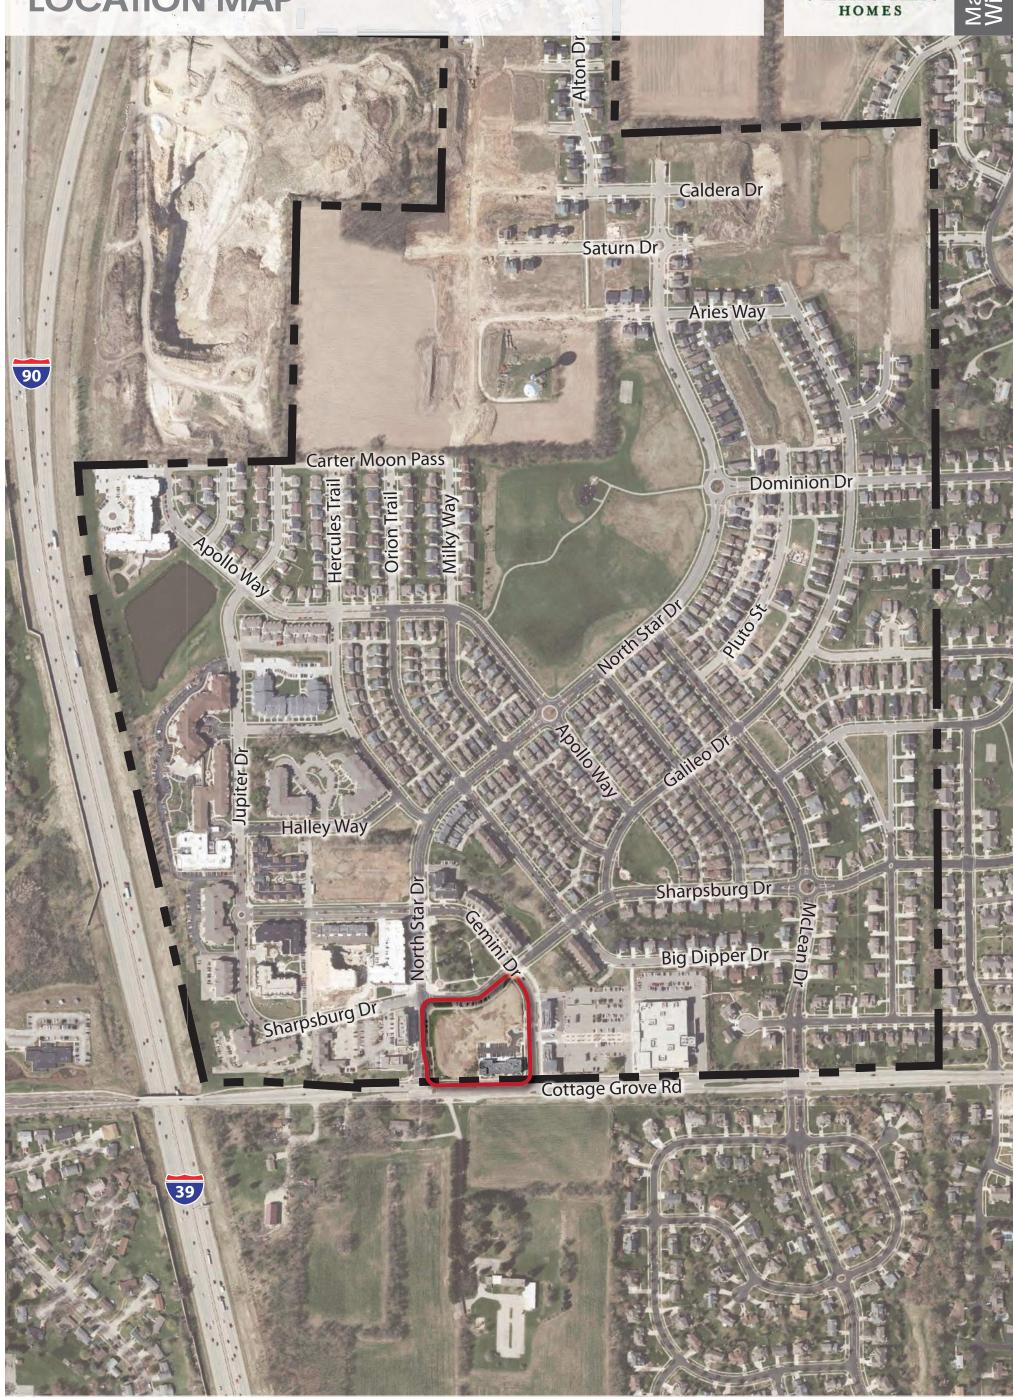

| Employment Campu                                              |                                                                                           |

All other sign requests to the Urban Design

Commission, including, but not limited to: appeals

from the decisions of the Zoning Administrator,

requests for signage variances (i.e. modifications of signage height, area, and setback), and additional sign

code approvals: \$300 (per §31.041(3)(d)(2) MGO)

Planned Development (PD): General Development

Plan (GDP) and/or Specific Implementation Plan (SIP)

Planned Multi-Use Site or Residential Building Complex

# GVC TOWN CENTER: B BLOCK LOCATION MAP







## GVC TOWN CENTER: B BLOCK CONTEXT MAP



## 1) B Block Site (Unbuilt)



## 2) B-5 Building



## GVC TOWN CENTER: B BLOCK CONTEXT MAP



## 3) The Great Dane



## 4) 5 Story Residential Building



## GVC TOWN CENTER: B BLOCK CONTEXT MAP



## 5) Village Green



## 6) Gemini Commercial Buildings





File: U:\User\2005122\Drawings\Base.dwg Site Plan Plotted: Jun 03, 2020 - 1:42am

SCALE: 1"= 20' (PAGE SIZE: 24x36)





File: U:\User\2005122\Drawings\Landscape.dwg GEC Plotted: Aug 12, 2020 - 9:58am

SCALE: 1"= 20' (PAGE SIZE: 24x36) 

DATE: 08/12/20

DRAWN BY: MS

Sheet Number: *L100* 



SCALE: 1"= 20'

10/30/20

(PAGE SIZE: 24x36)

DATE: 08/12/20 REVISED: 09/16/20 11/25/20 12/17/20

DRAWN BY: MS FN: 20-05-122

Sheet Number: *L100*