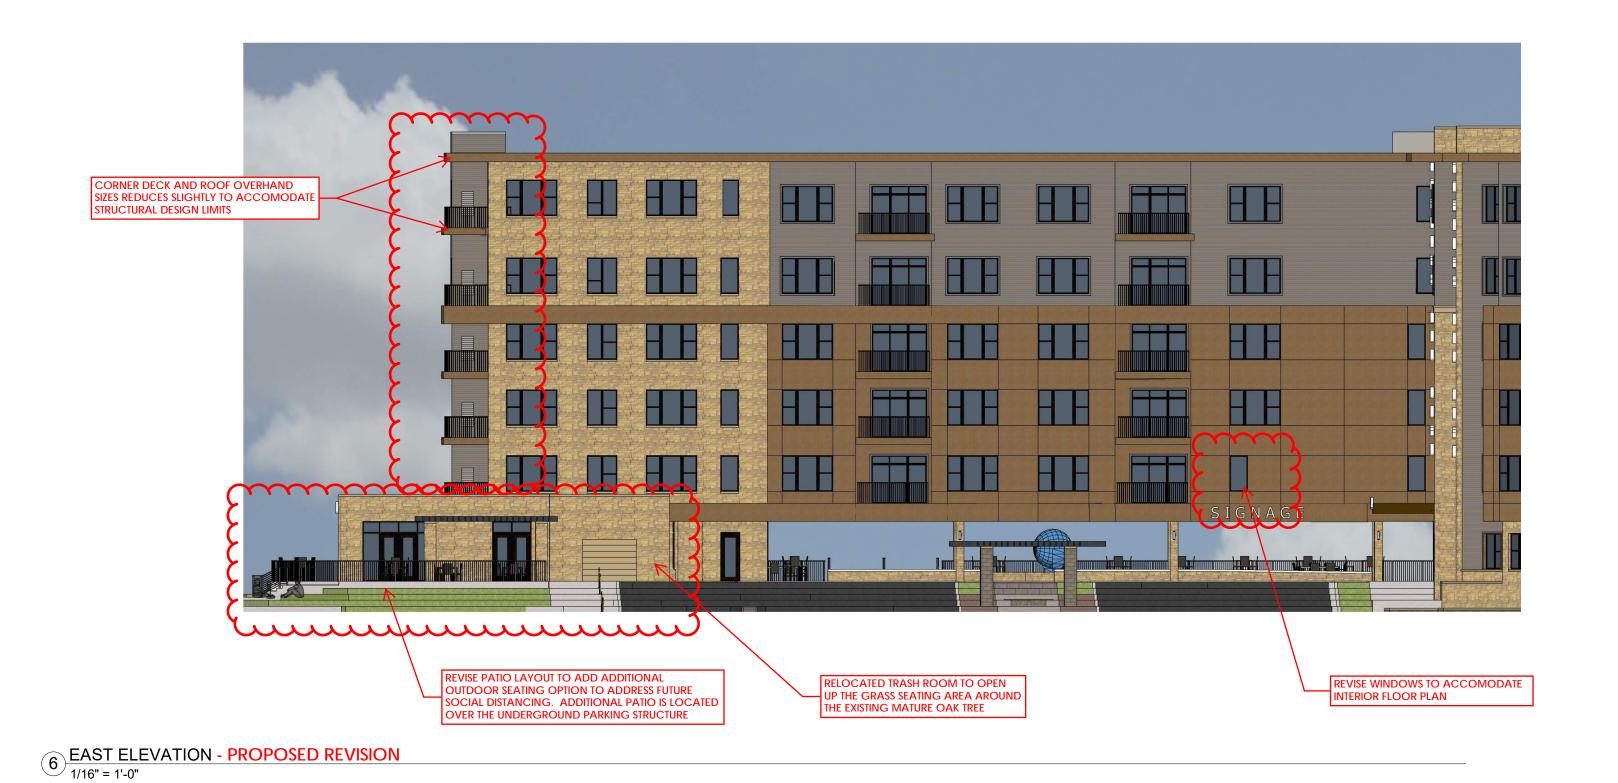

16 NORTHWEST ELEVATION - PROPOSED REVISION
1/16" = 1'-0"

NORTH ELEVATION - PROPOSED REVISION

1/16" = 1'-0"

MADISON : MILWAUKEE jla-ap.com

JLA PROJECT NUMBER: 20-0302

6003, 6019, 6035, 6015 GEMINI DRIVE GRAND VIEW COMMONS BLOCK B

SITE PLAN APPROVAL

DATE OF ISSUANCE SEPTEMBER 21, 2020 REVISION SCHEDULE Date

SHEET TITLE\_

**EXTERIOR ELEVATIONS** 

PROPOSED REVISION

 $_{ t SHEET}$  NUMBER $_{ t SHEET}$ 

9 NORTHEAST ELEVATION - PROPOSED REVISION
1/16" = 1'-0"

18 SOUTHEAST ELEVATION - ORIGINAL APPROVAL 1/16" = 1'-0"

16 SOUTH ELEVATION - ORIGINAL APPROVAL 1/16" = 1'-0"

6 EAST ELEVATION - ORIGINAL APPROVAL 1/16" = 1'-0"