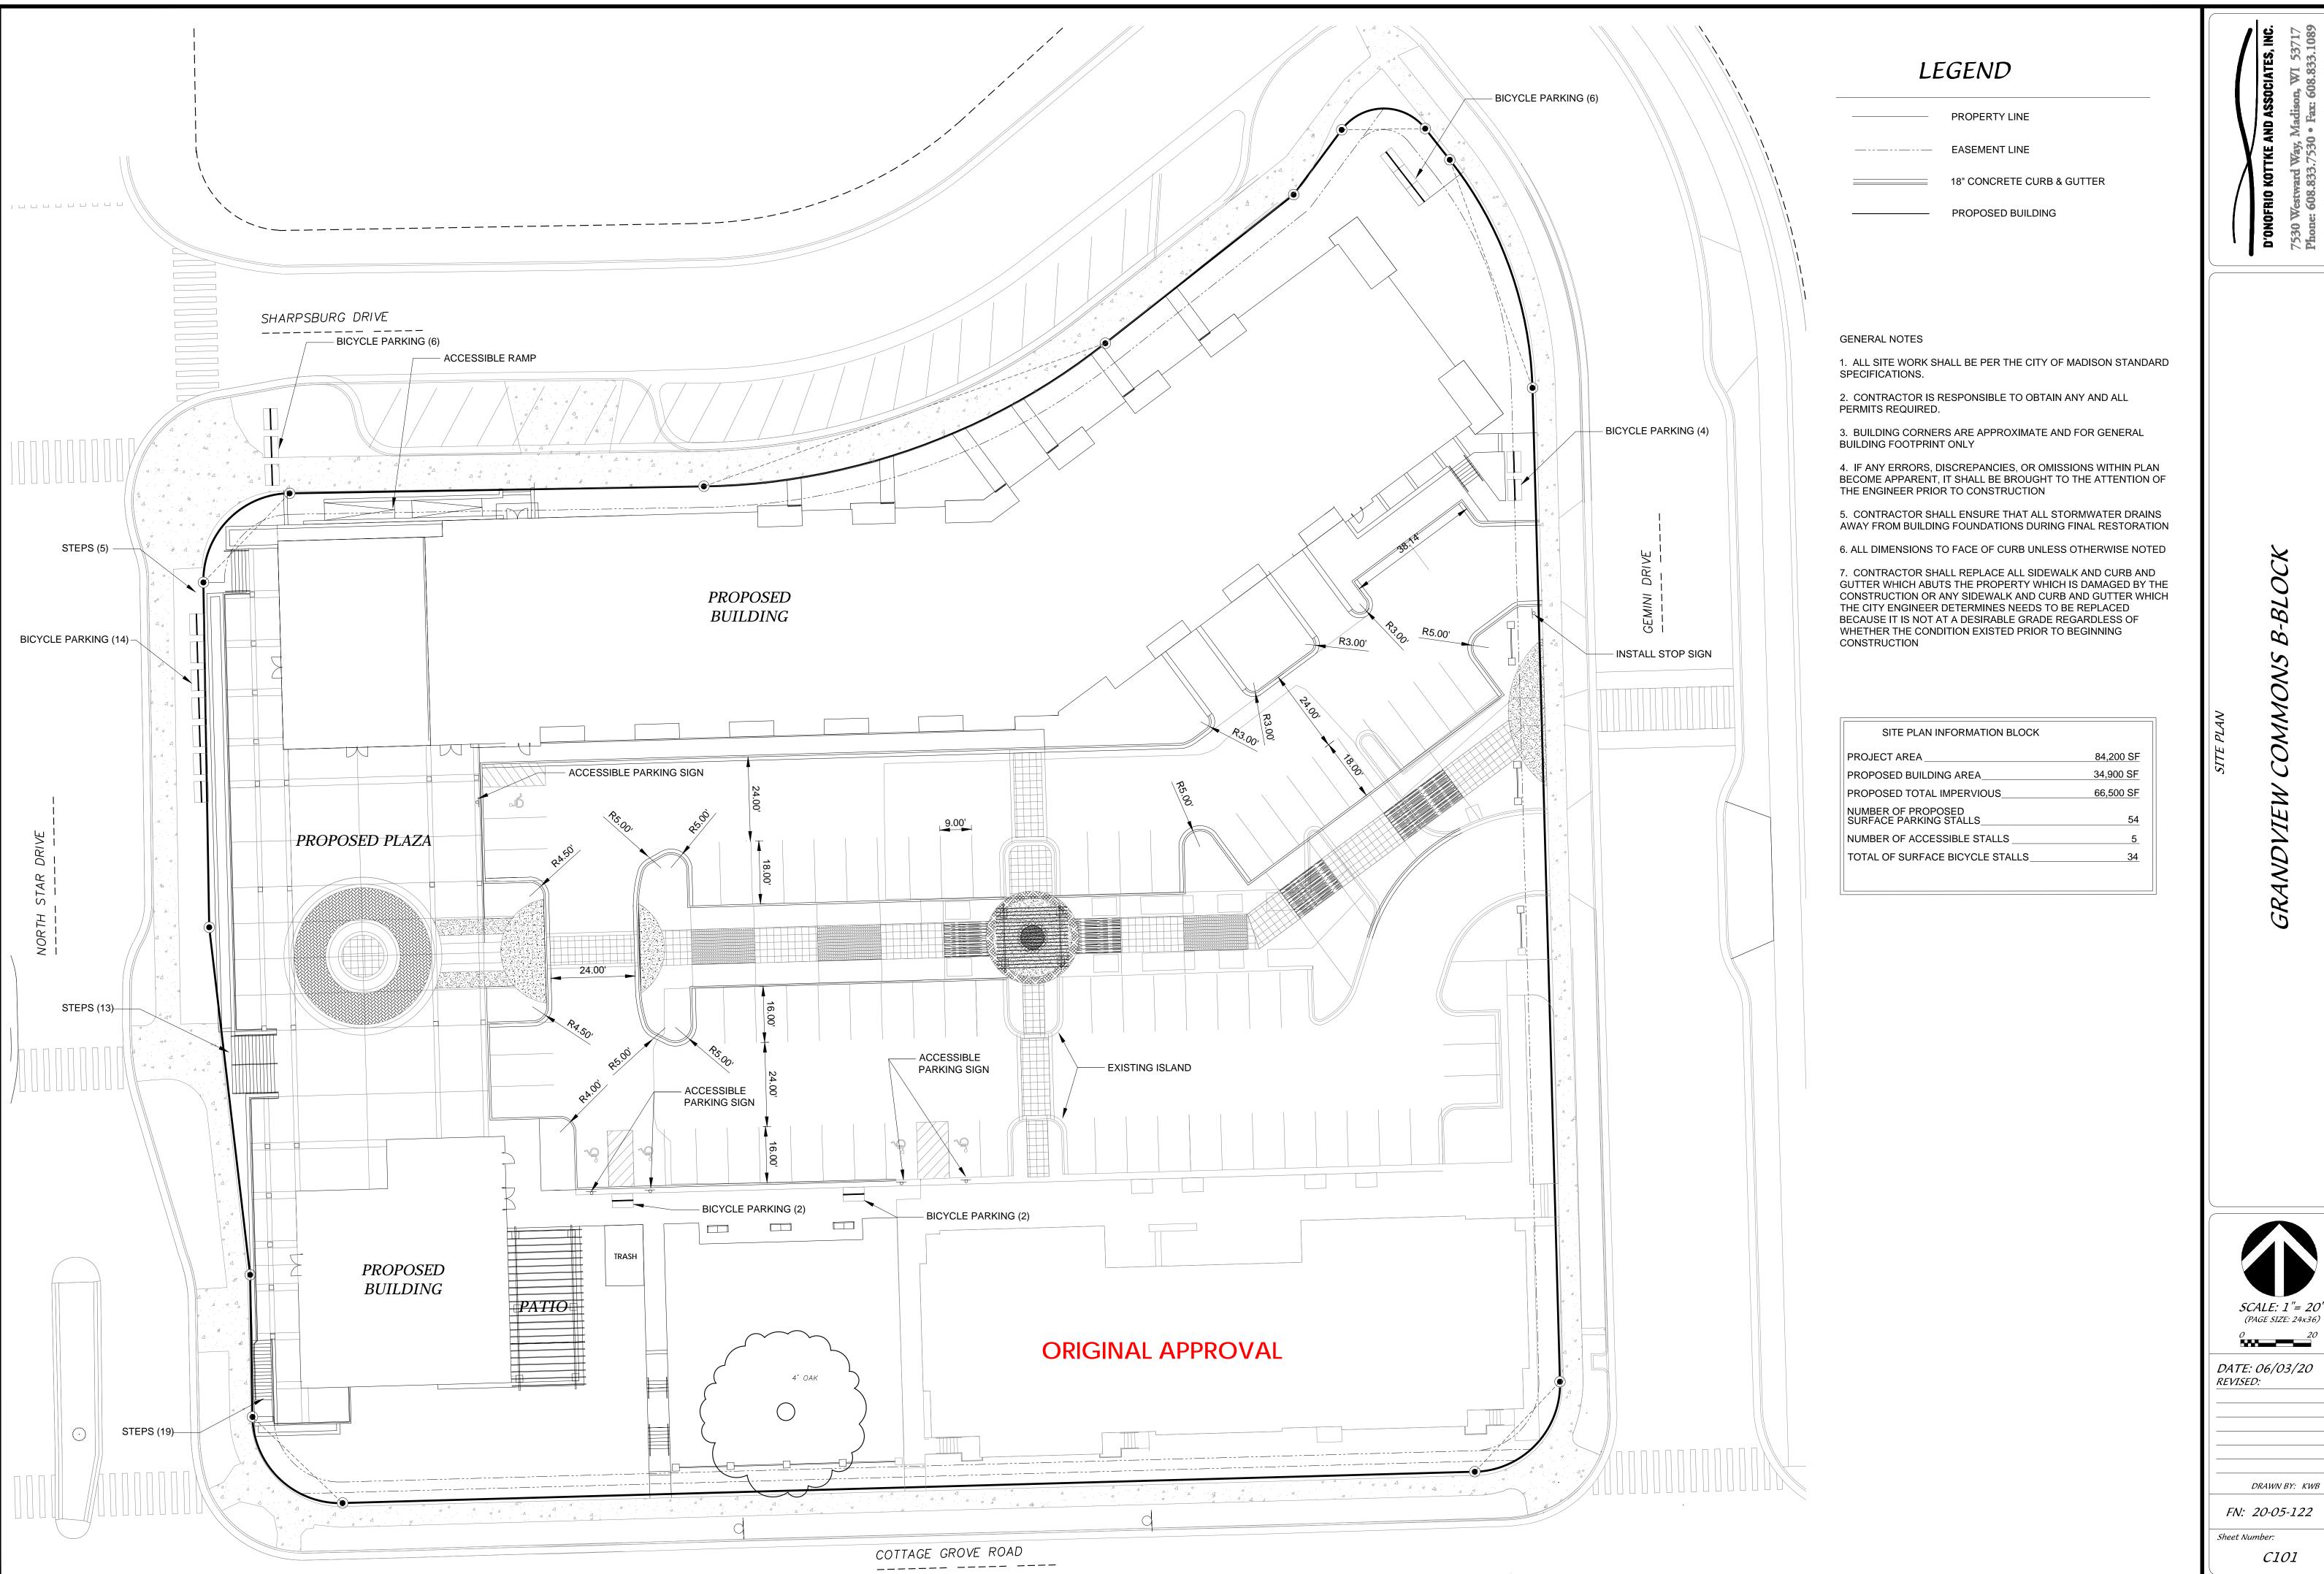

# GVC TOWN CENTER: B BLOCK LOCATION MAP

## GVC TOWN CENTER: B BLOCK CONTEXT MAP

## 1) B Block Site (Unbuilt)

## 2) B-5 Building