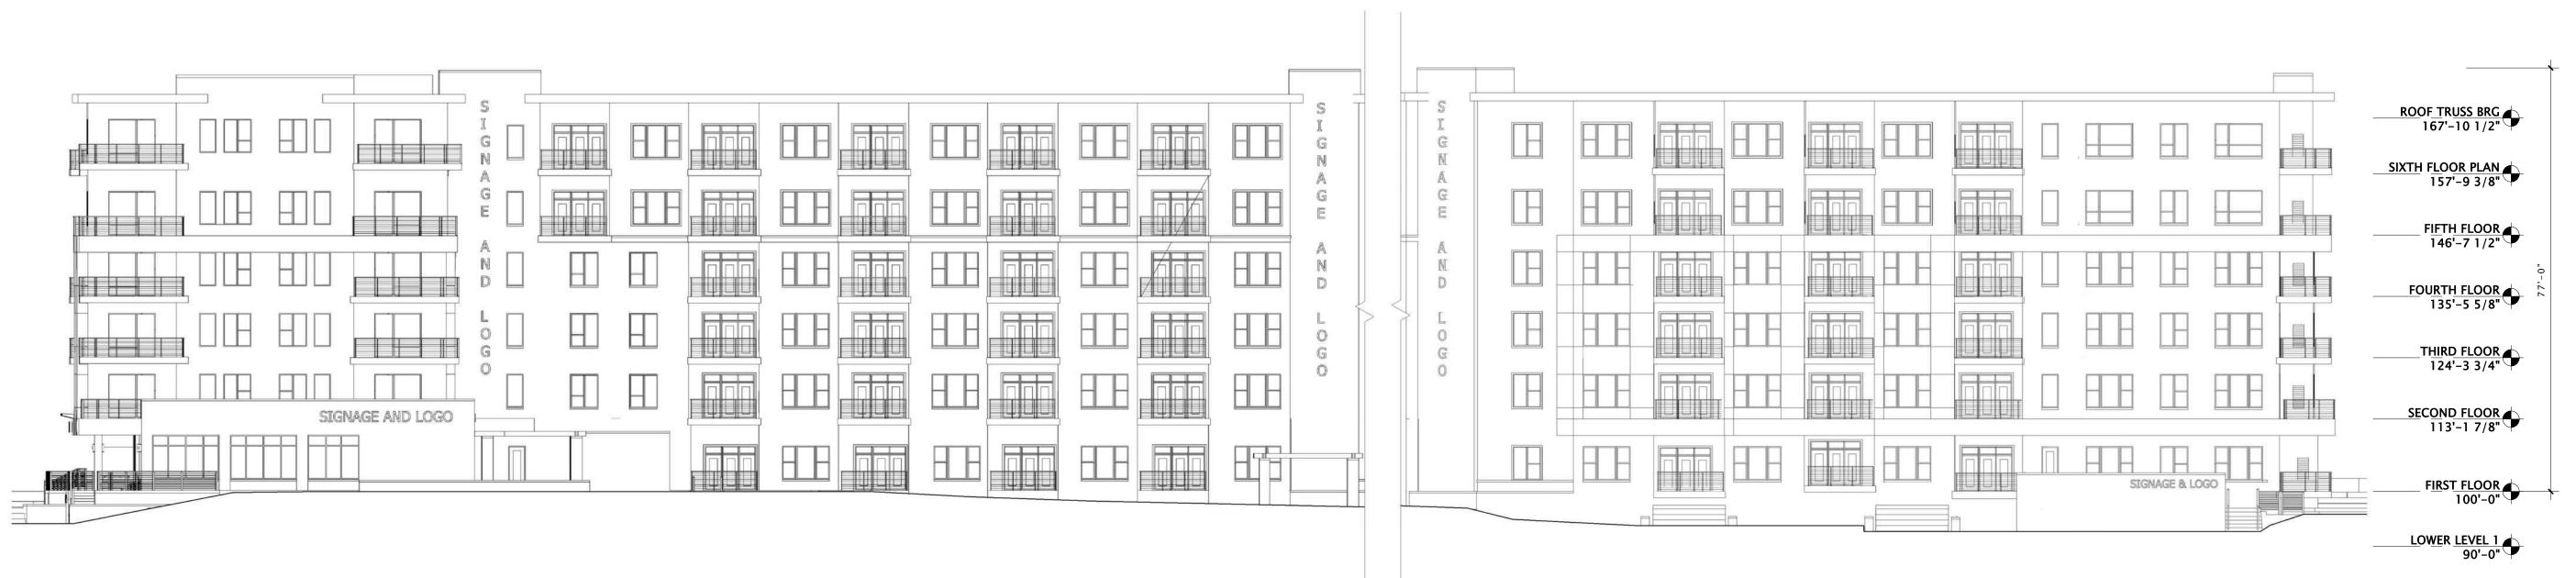

18 SOUTHEAST ELEVATION - ORIGINAL APPROVAL 1/16" = 1'-0"

16 SOUTH ELEVATION - ORIGINAL APPROVAL 1/16" = 1'-0"

6 EAST ELEVATION - ORIGINAL APPROVAL 1/16" = 1'-0"

### 08/12/2020 Material Selection

| <u>material</u>              | company             | style / color                           | <u>size</u>     |  |
|------------------------------|---------------------|-----------------------------------------|-----------------|--|
| FIELDSTONE VENEER            | United Brick        | Fond Du Lac Field Stone - Harvest Blend | varies          |  |
| MORTAR                       | Mortar Technologies | W-289                                   | n/a             |  |
| COMPOSITE LAP SIDING         | Hardie Plank        | Aged Pewter                             | 7"x144" boards  |  |
| COMPOSIT PANEL SIDING        | Hardie Panel        | Aged Pewter - Smooth                    | 46"x144" boards |  |
| COMPOSITE PANEL - WOOD GRAIN | Nichiha             | Vintage Wood - Cedar                    | 18"x72" boards  |  |
| COMPOSITE FASCIA- WOOD GRAIN | Nichiha             | Vintage Wood - Cedar                    | varies          |  |
| VINYL WINDOWS & PATIO DOORS  | Pella Impervia      | Casement - Black                        | varies          |  |
| PREFINISHED METAL RAILING    | Quigley             | Metal/Wire Mesh Guardrails - Black      | varies          |  |
| STOREFRONT                   | Kawneer             | Black                                   | varies          |  |