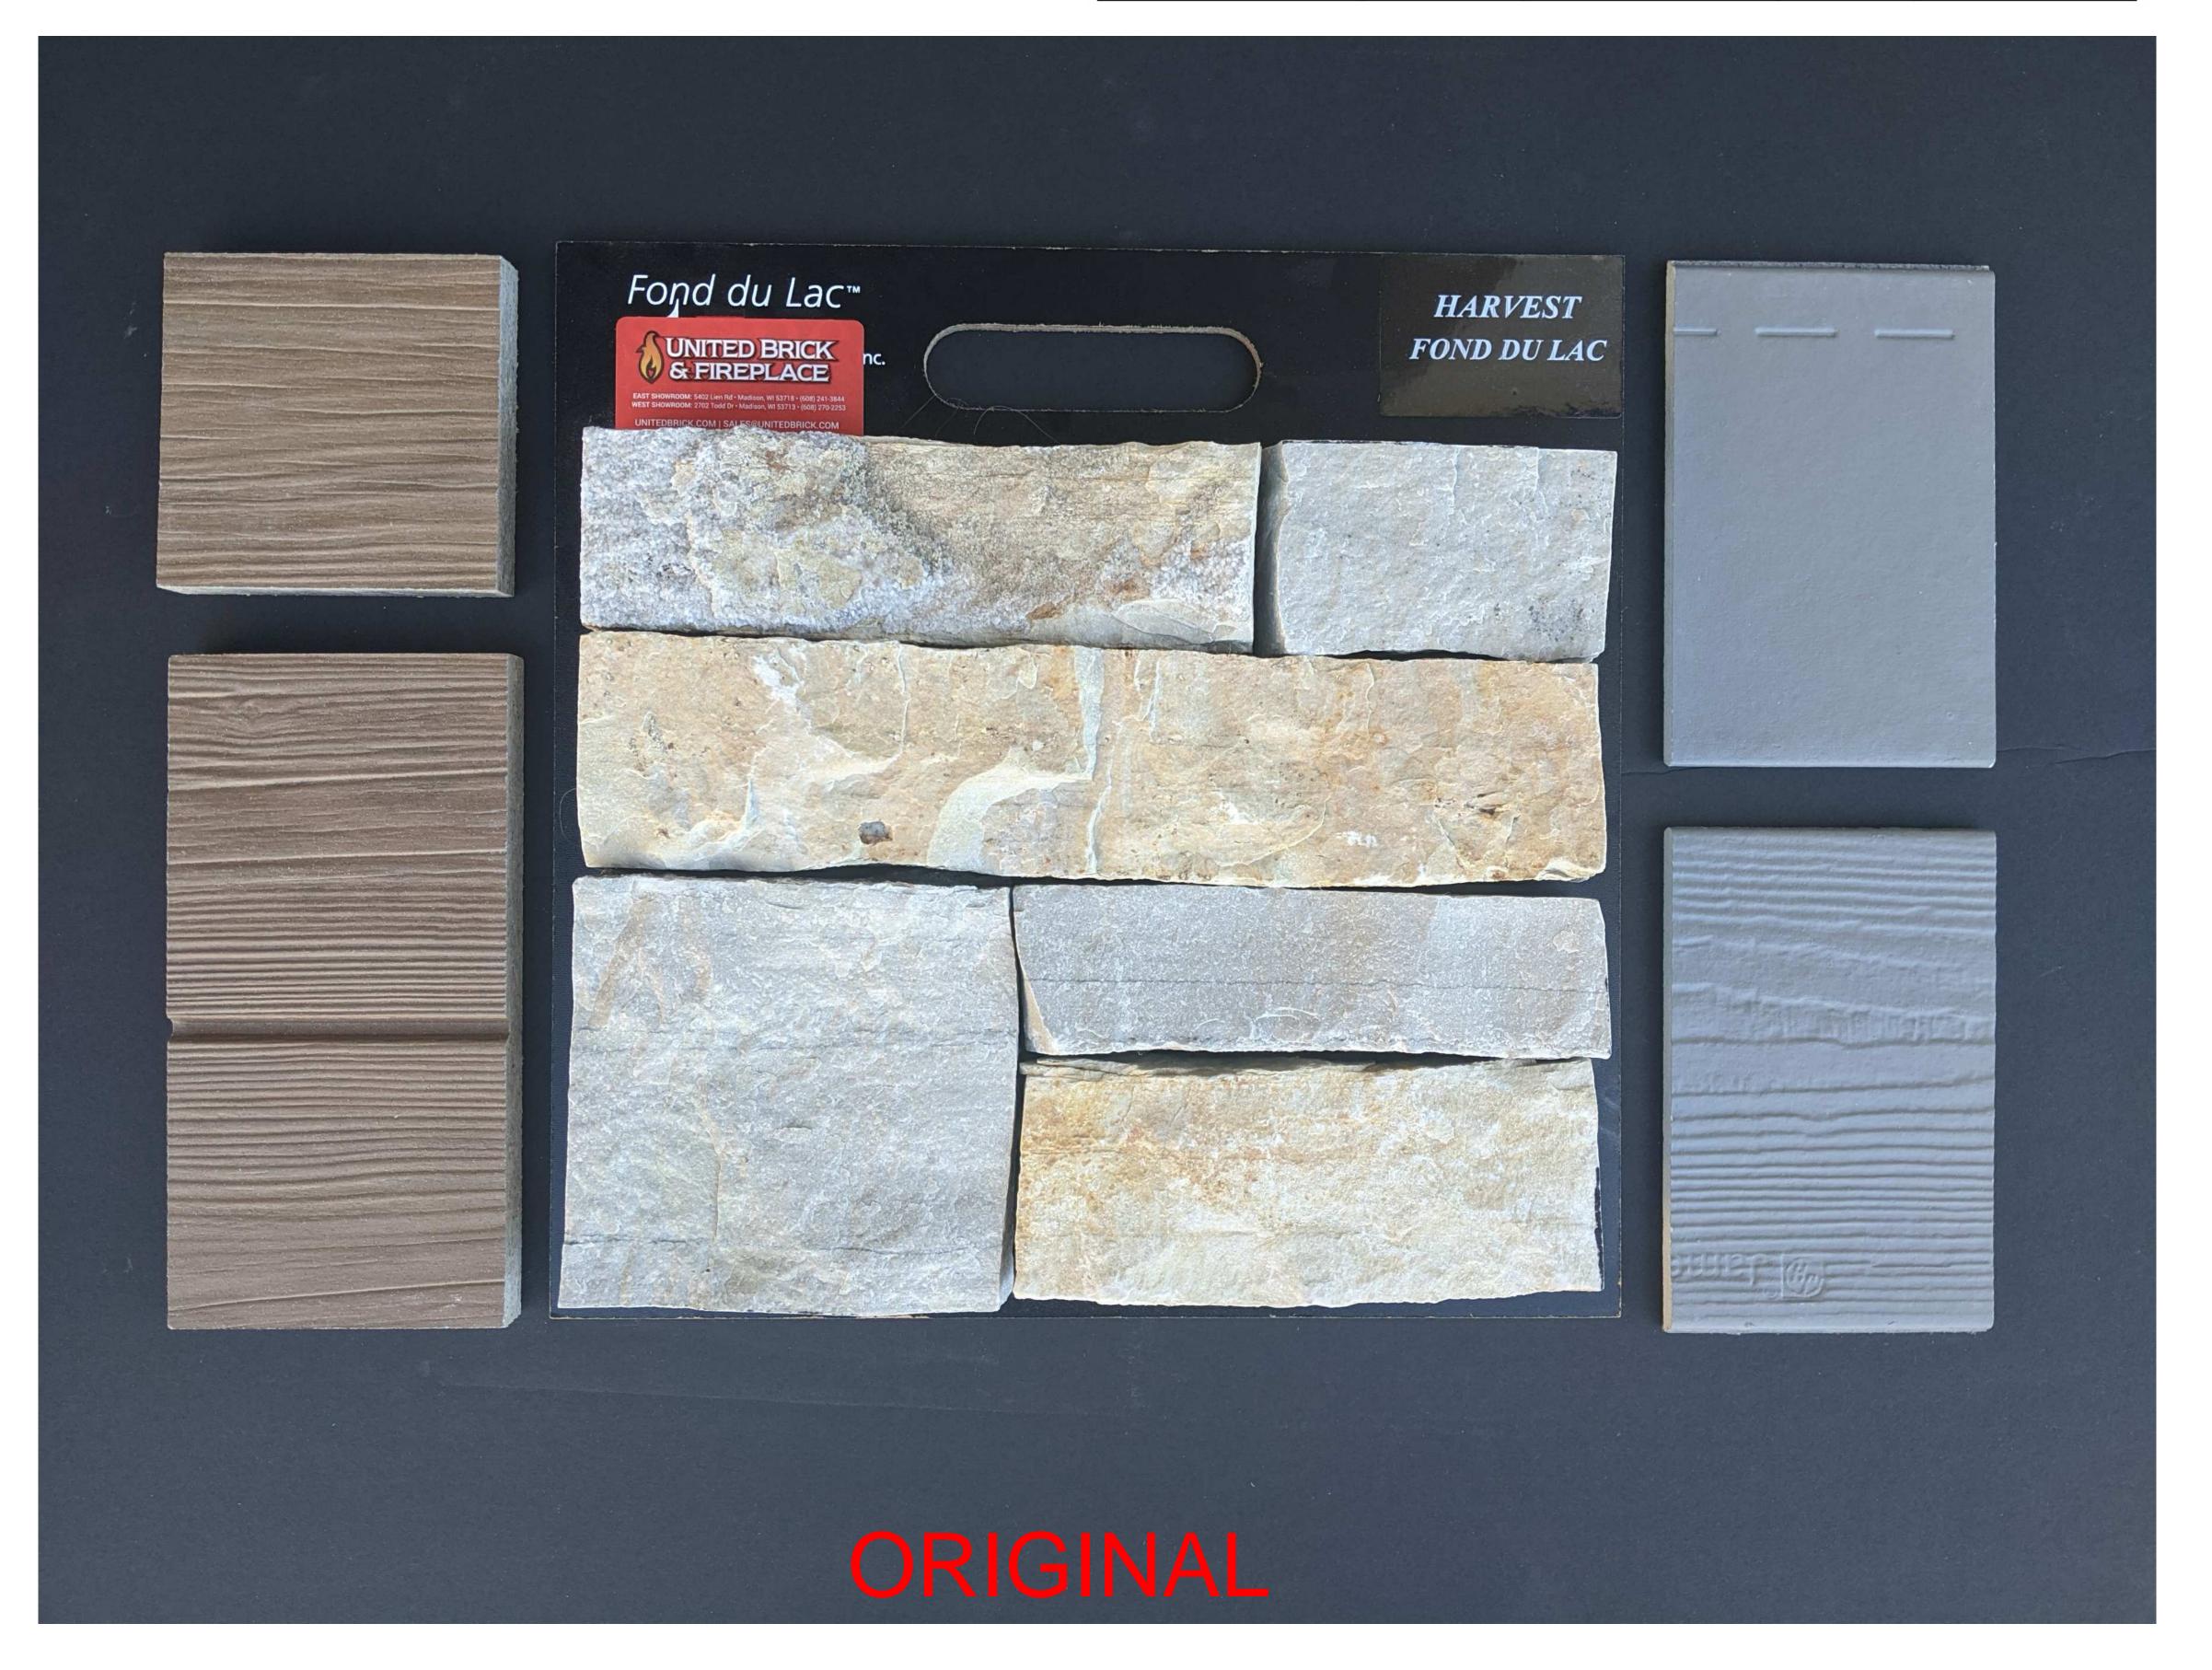

### 08/12/2020 Material Selection

| <u>material</u>              | company             | style / color                           | <u>size</u>     |  |
|------------------------------|---------------------|-----------------------------------------|-----------------|--|
| FIELDSTONE VENEER            | United Brick        | Fond Du Lac Field Stone - Harvest Blend | varies          |  |
| MORTAR                       | Mortar Technologies | W-289                                   | n/a             |  |
| COMPOSITE LAP SIDING         | Hardie Plank        | Aged Pewter                             | 7"x144" boards  |  |
| COMPOSIT PANEL SIDING        | Hardie Panel        | Aged Pewter - Smooth                    | 46"x144" boards |  |
| COMPOSITE PANEL - WOOD GRAIN | Nichiha             | Vintage Wood - Cedar                    | 18"x72" boards  |  |
| COMPOSITE FASCIA- WOOD GRAIN | Nichiha             | Vintage Wood - Cedar                    | varies          |  |
| VINYL WINDOWS & PATIO DOORS  | Pella Impervia      | Casement - Black                        | varies          |  |
| PREFINISHED METAL RAILING    | Quigley             | Metal/Wire Mesh Guardrails - Black      | varies          |  |
| STOREFRONT                   | Kawneer             | Black                                   | varies          |  |

MADISON: MILWAUKEE jla-ap.com

JLA PROJECT NUMBER: 20-0302

6003, 6019, 6035, 6015 GEMINI DRIVE GRAND VIEW COMMONS BLOCK B

DATE OF ISSUANCE AUGUST 12, 2020

REVISION SCHEDULE

ORIGINAL

SHEET TI

EXTERIOR MATERIALS