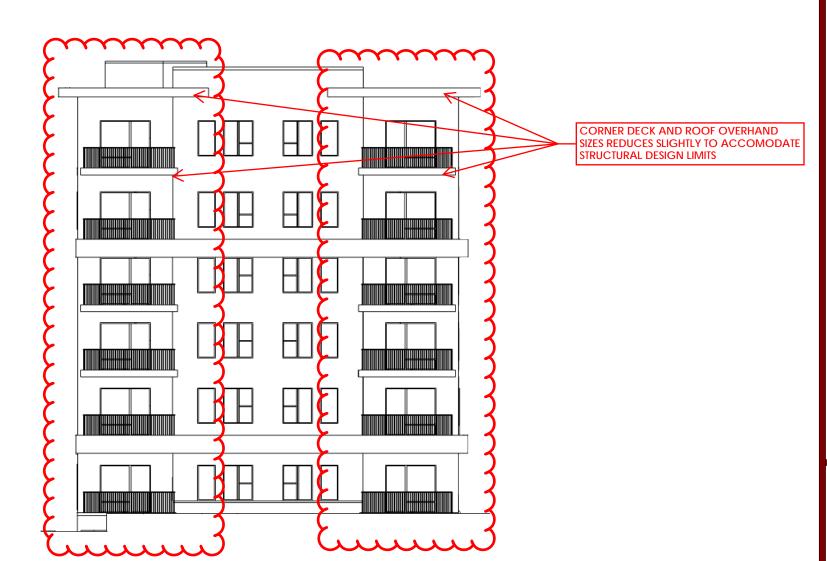

16 NORTHWEST ELEVATION - PROPOSED REVISION
1/16" = 1'-0"

NORTH ELEVATION - PROPOSED REVISION

1/16" = 1'-0"

MADISON : MILWAUKEE jla-ap.com

JLA PROJECT NUMBER: 20-0302

6003, 6019, 6035, 6015 GEMINI DRIVE GRAND VIEW COMMONS BLOCK B

NORTHWEST ELEVATION - ORIGINAL APPROVAL 1/16" = 1'-0"

NORTH ELEVATION - ORIGINAL APPROVAL 1/16" = 1'-0"

jla-ap.com

JLA PROJECT NUMBER: 20-0302

6003, 6019, 6035, 6015 GEMINI DRIVE GRAND VIEW COMMONS BLOCK B