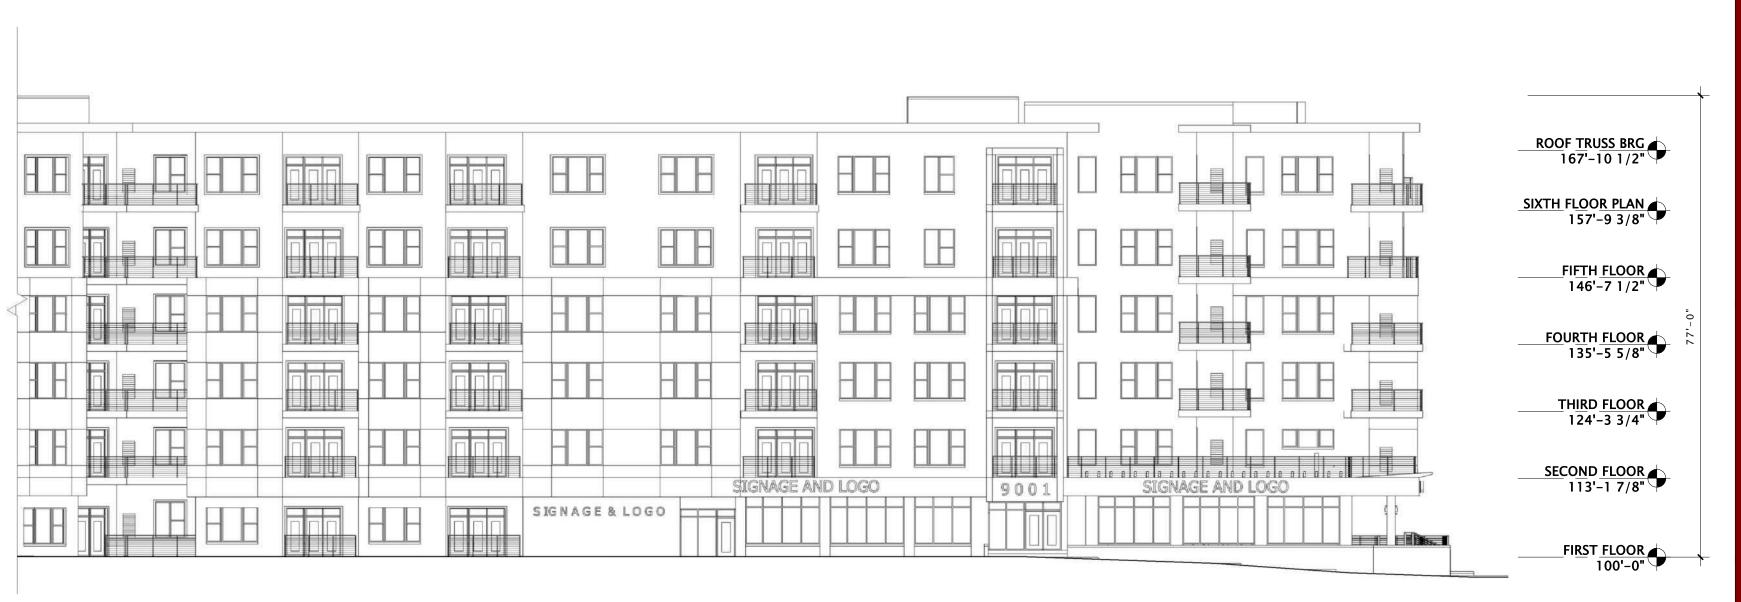

7 WEST ELEVATION - PROPOSED REVISION 1/16" = 1'-0"

J. A. A. A. R. C. H. I. T. E. C. T. S.

MADISON: MILWAUKEE jla-ap.com

JLA PROJECT NUMBER: 20-0302

6003, 6019, 6035, 6015 GEMINI DRIVE GRAND VIEW COMMONS BLOCK B

SITE PLAN APPROVAL

REVISION SCHEDULE

Aark Description Date

SHEET TITLE

EXTERIOR ELEVATIONS

PROPOSED REVISION

FET NUMBER

9 NORTHEAST ELEVATION - ORIGINAL APPROVAL 1/16" = 1'-0"