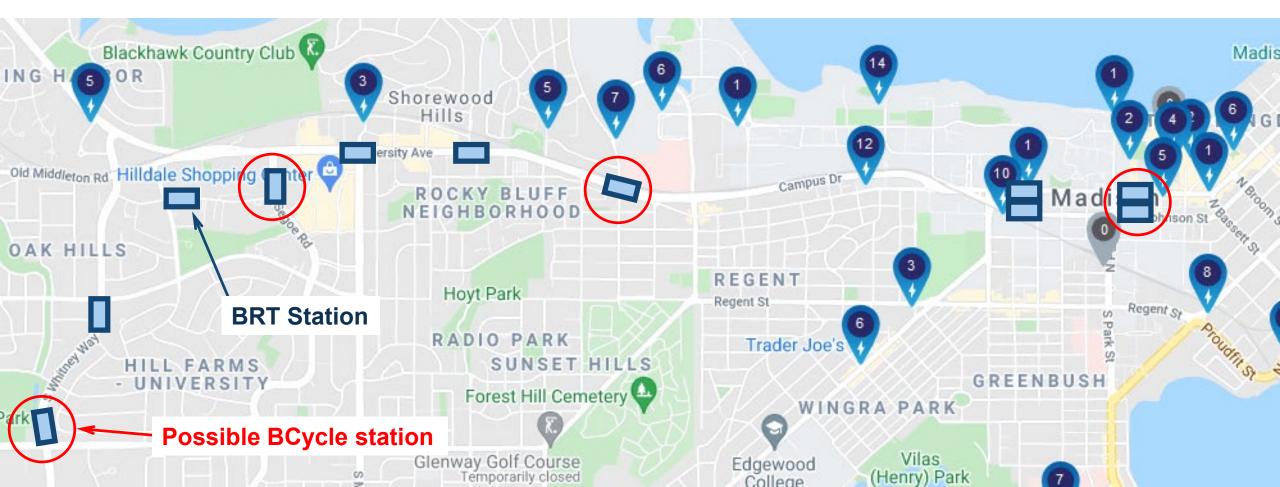

# BCycle

All possible additional BCycle stations are under investigation. Sites and costs will need to be analyzed and installed in cooperation with BCycle.