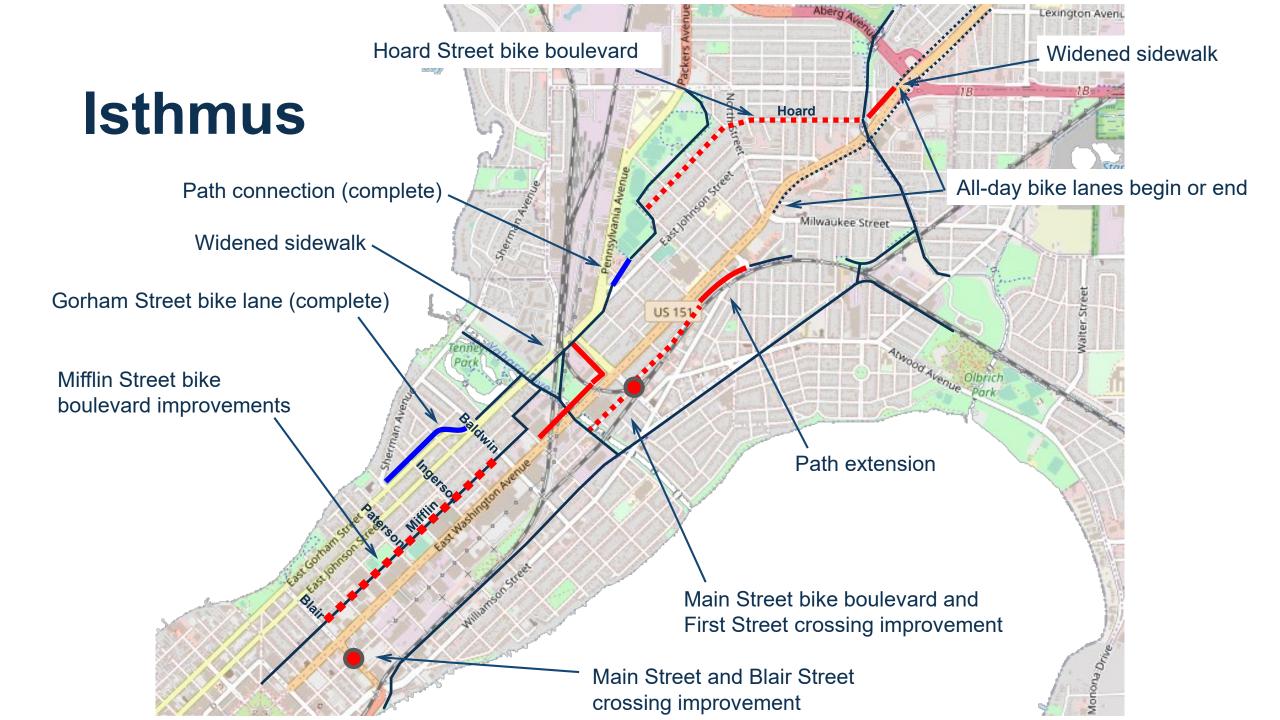

### Metro Rapid Bus Rapid Transit

#### **BRT and Bikes - TPPB**

#### November 1, 2021









# **Accommodating Bikes**

- Interactions between bikes and buses, especially at stations
- Bike parking near stations
- Bikes onboard
- BCycle

## **Bus – Bike Interactions**

- Center running on about half of the system will eliminate most conflicts
- Fewer stops along the corridor
- Routing bikes around, rather than through conflict areas (next slide)
- The BRT project will try to reduce or eliminate bus bike conflicts

## **Typical mixed-traffic conflict**



## Island platform solution











**Baldwin Street** 

(m) Baldwin

**Renderings are conceptual** 

Baldwin St



### **Bikes on board**

- Bikes will be accommodated inside the bus towards the back rather than in front
- Faster, easier, and works better with raised platforms
- Several configurations, will work with manufacturer

### **Horizontal Rack**





# **Angled Rack**





# **Bike parking near stations**

• Post and ring style rack and most stations, other than the downtown area and terminal stations



## Alameda BRT – International and 24th

ITS ANDIA

CAR

© Google

#### **Bike Parking Location Options**



# Bike parking at terminal stations

- Bike racks at terminal stations
- Covered bike parking will be investigated
- Secured parking will be investigated, but unlikely due to administration costs





# BCycle

All possible additional BCycle stations are under investigation. Sites and