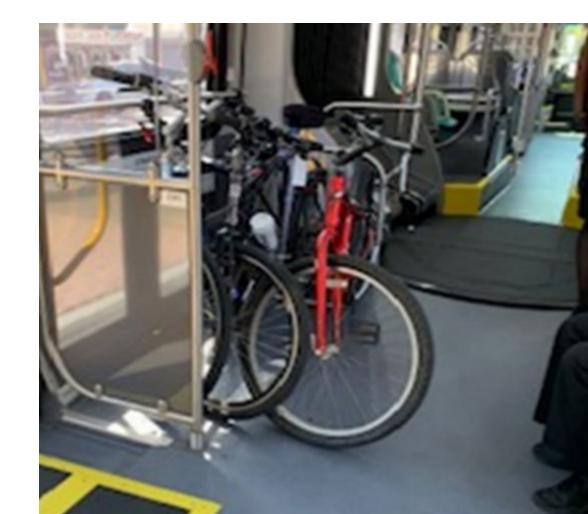

eractions between bikes and buses, especially at stations
- Bike parking near stations
- Bikes onboard
- BCycle

## **Bus – Bike Interactions**

- Center running on about half of the system will eliminate most conflicts
- Fewer stops along the corridor
- Routing bikes around, rather than through conflict areas (next slide)
- The BRT project will try to reduce or eliminate bus bike conflicts

## **Typical mixed-traffic conflict**



## Island platform solution











**Baldwin Street** 

(m) Baldwin

**Renderings are conceptual** 

Baldwin St



### **Bikes on board**

- Bikes will be accommodated inside the bus towards the back rather than in front
- Faster, easier, and works better with raised platforms
- Several configurations, will work with manufacturer

### **Horizontal Rack**





# **Angled Rack**





# **Bike parking near stations**

• Post and ring style rack and most stations, other than the downtown area and terminal stations



## Alameda BRT – International and 24th

ITS ANDIA

CAR

© Google

#### **Bike Parking Location Options**



# Bike parking at terminal stations

- Bike racks at terminal stations
- Covered bike parking will be investigated
- Secured parking will be investigated, but unlikely due to administration costs





# BCycle

All possible additional BCycle stations are under investigation. Sites and costs will need to be analyzed and installed in cooperation with BCycle.







#### **Metro Rapid Bus Rapid Transit**

Madison Bikes

#### MadisonBRT.com

#### October 25, 2021 6:00 pm





(m)





#### **Extra Slides**

#### **Capitol Square –