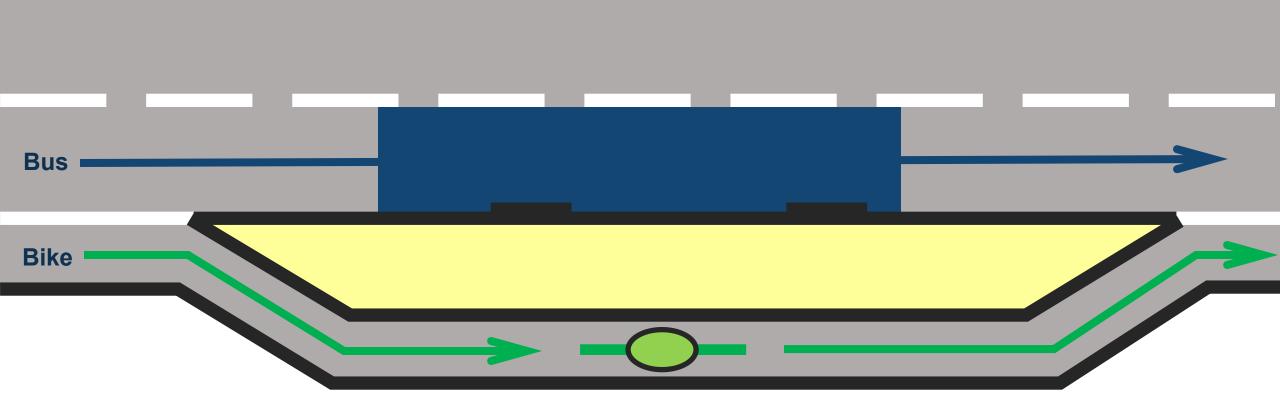

### **Bikes on board**

- Bikes will be accommodated inside the bus towards the back rather than in front
- Faster, easier, and works better with raised platforms
- Several configurations, will work with manufacturer