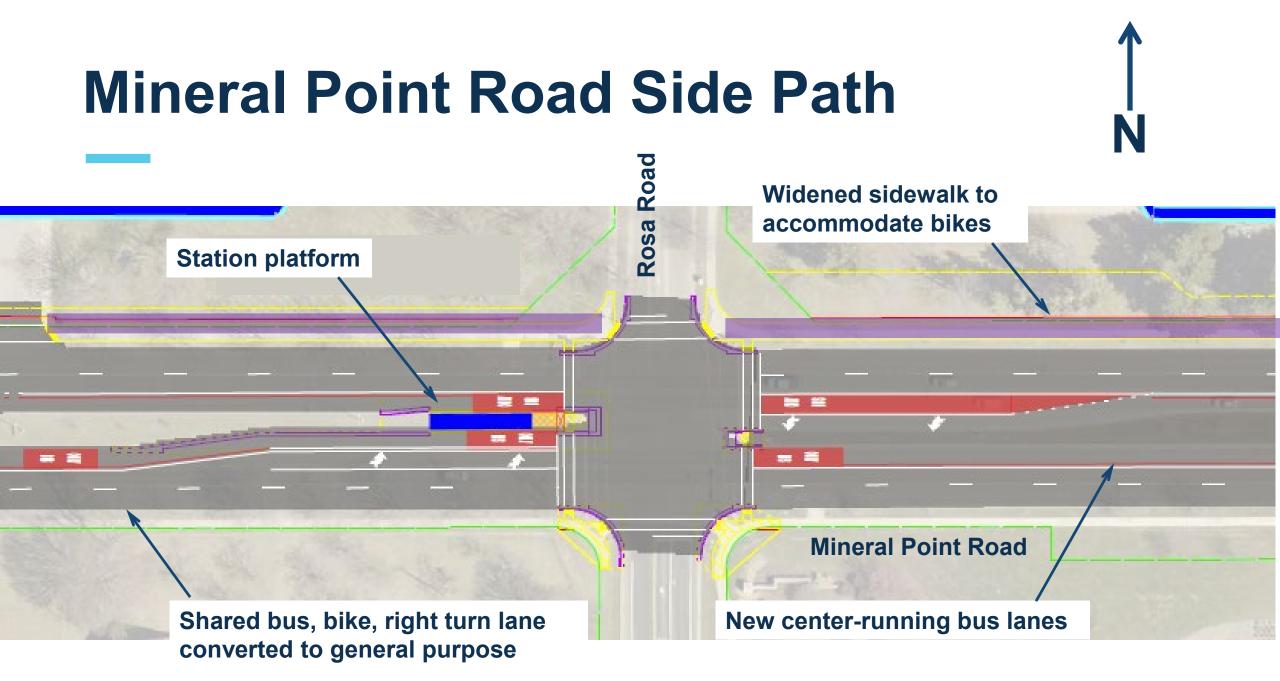

## **Bus – Bike Interactions**

- Center running on about half of the system will eliminate most conflicts
- Fewer stops along the corridor
- Routing bikes around, rather than through conflict areas (next slide)
- The BRT project will try to reduce or eliminate bus bike conflicts

## **Typical mixed-traffic conflict**

## Island platform solution

**Baldwin Street** 

(m) Baldwin

**Renderings are conceptual** 

Baldwin St