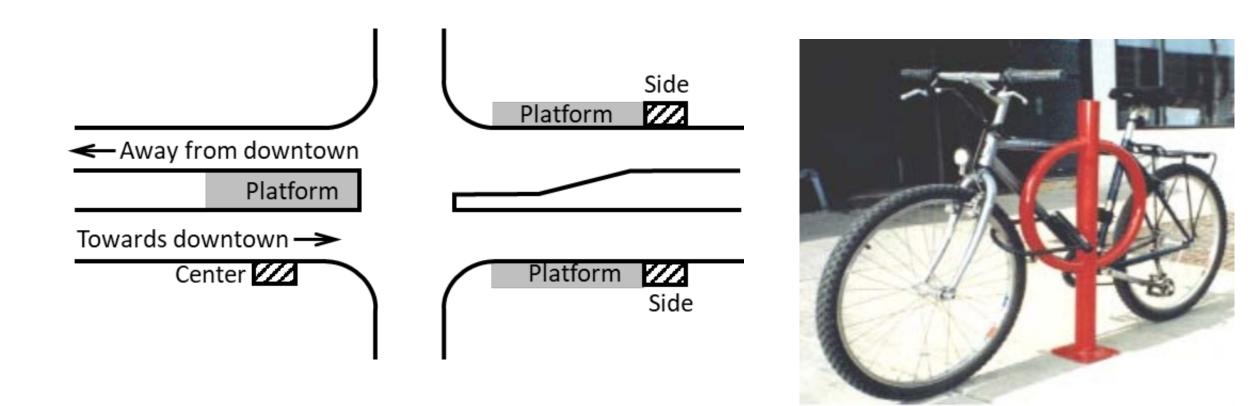

# **Bike parking near stations**

• Post and ring style rack and most stations, other than the downtown area and terminal stations

#### **Bike Parking Location Options**