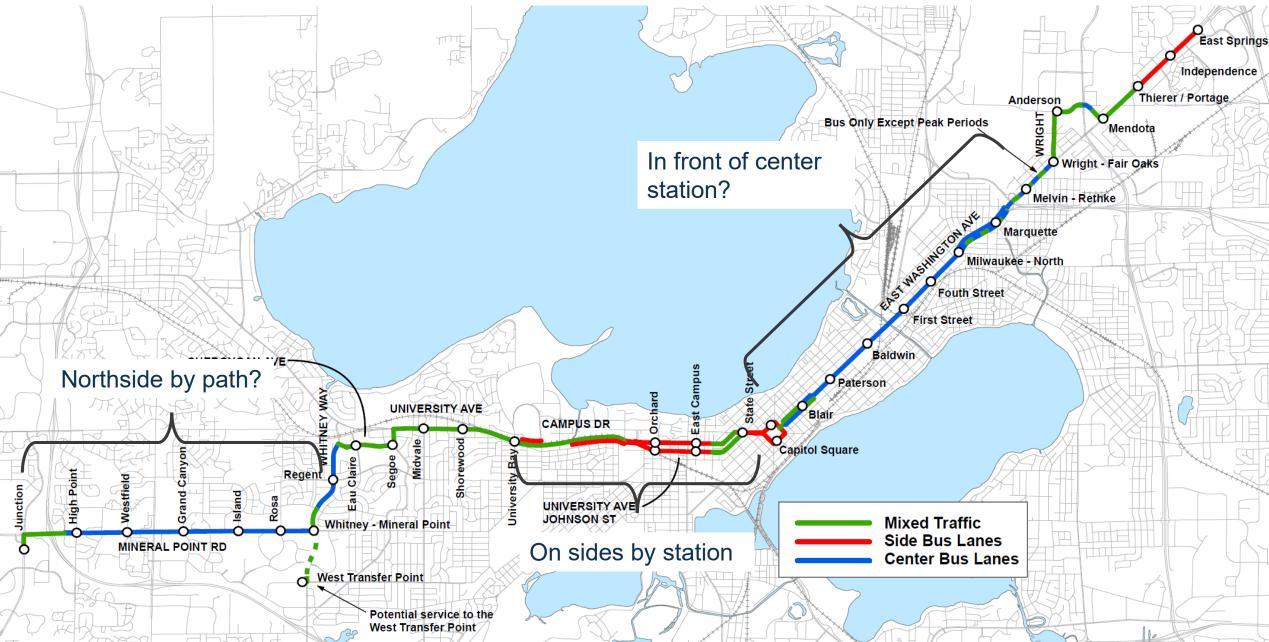

## **Bus – Bike Interactions**

- Center running on about half of the system will eliminate most conflicts
- Fewer stops along the corridor
- Routing bikes around, rather than through conflict areas (next slide)
- The BRT project will try to reduce or eliminate bus bike conflicts

#### **Bike Parking Location Options**