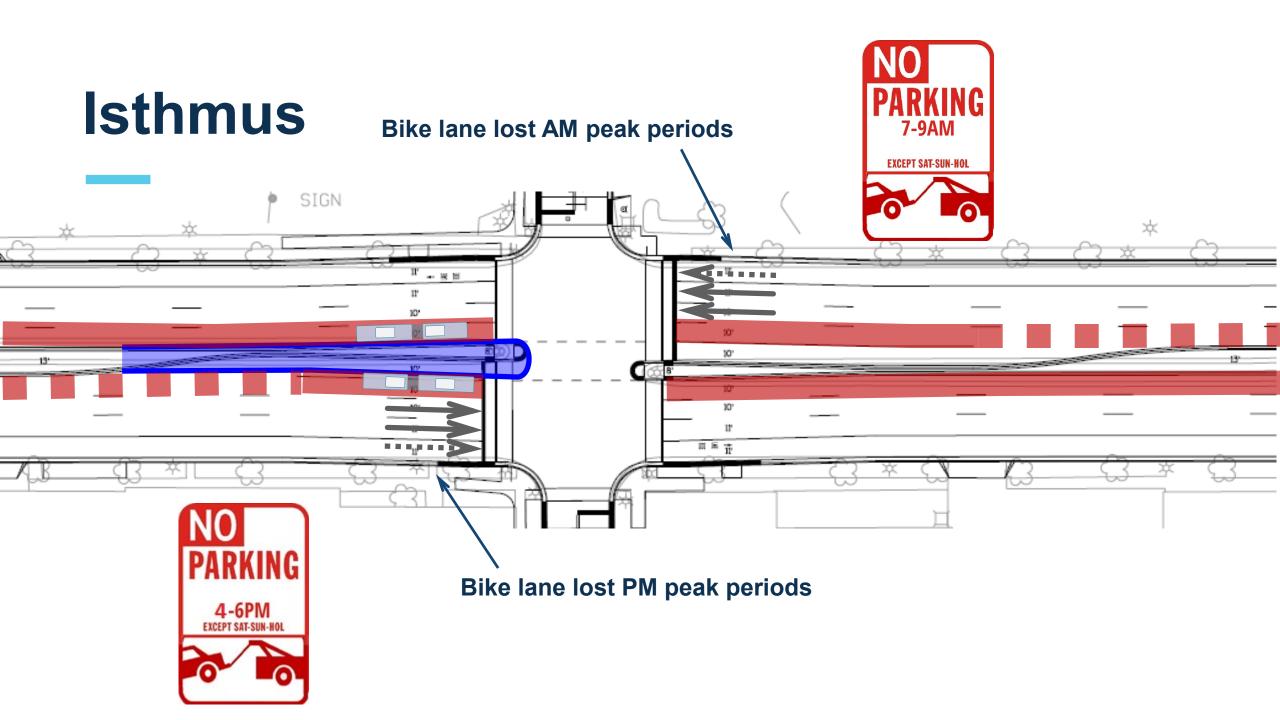

## **Bus – Bike Interactions**

- Center running on about half of the system will eliminate most conflicts
- Fewer stops along the corridor
- Routing bikes around, rather than through conflict areas (next slide)
- The BRT project will try to reduce or eliminate bus bike conflicts

## **Typical mixed-traffic conflict**