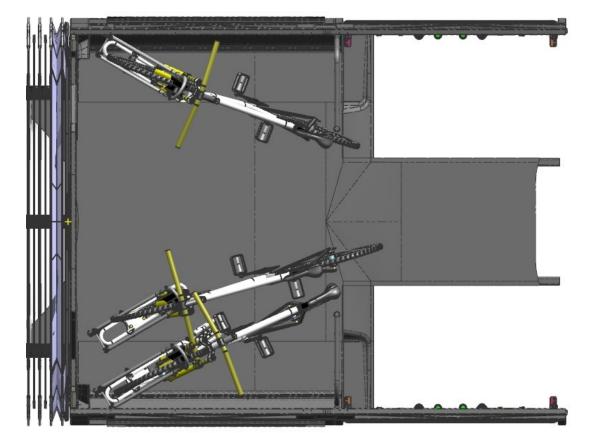

### **Bikes on board**

- Bikes will be accommodated inside the bus towards the back rather than in front
- Faster, easier, and works better with raised platforms
- Several configurations, will work with manufacturer

# **Angled Rack**