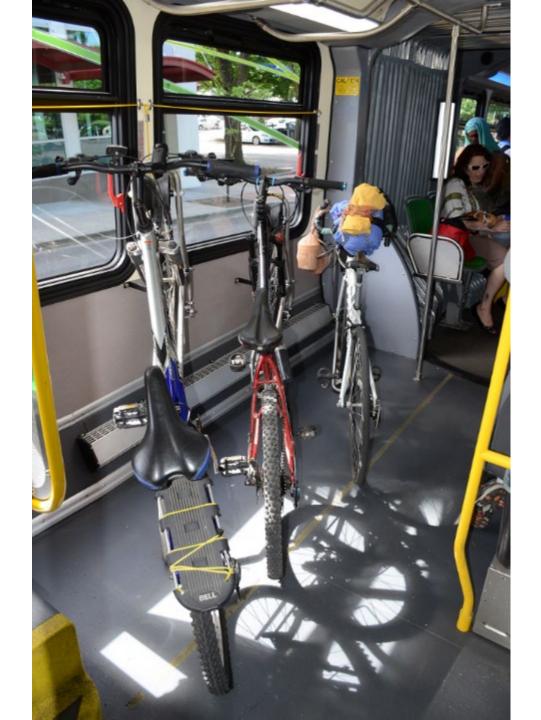

### **Bikes on board**

- Bikes will be accommodated inside the bus towards the back rather than in front
- Faster, easier, and works better with raised platforms
- Several configurations, will work with manufacturer