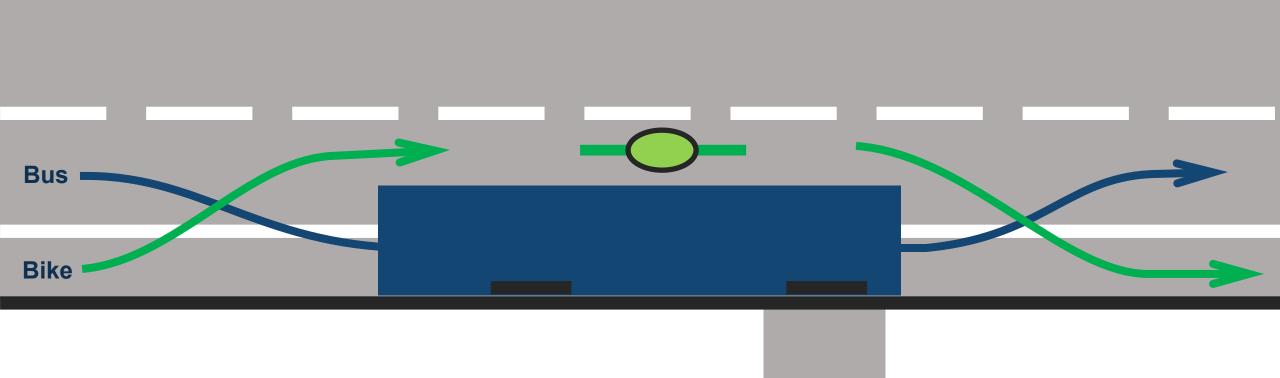

## Island platform solution

**Baldwin Street** 

(m) Baldwin

**Renderings are conceptual** 

Baldwin St