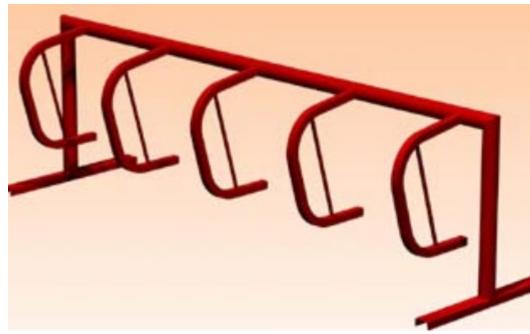

# **Bike parking near stations**

• Post and ring style rack and most stations, other than the downtown area and terminal stations