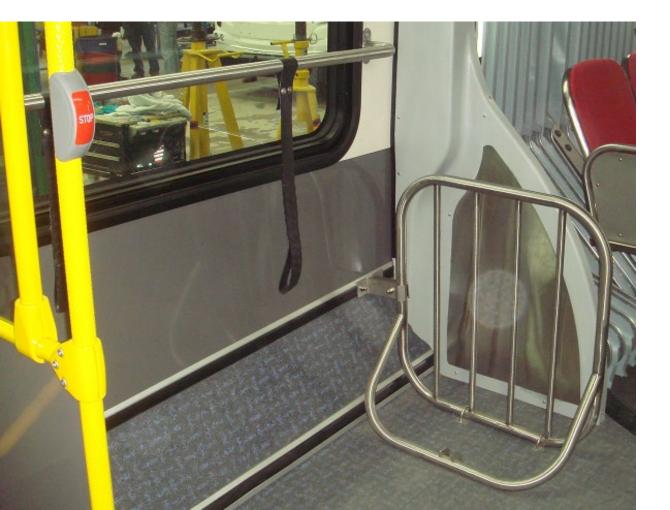

nteractions between bikes and buses, especially at stations
- Bike parking near stations
- Bikes onboard
- BCycle

## **Bus – Bike Interactions**

- Center running on about half of the system will eliminate most conflicts
- Fewer stops along the corridor
- Routing bikes around, rather than through conflict areas (next slide)
- The BRT project will try to reduce or eliminate bus bike conflicts

## **Typical mixed-traffic conflict**



## Island platform solution











**Baldwin Street** 

(m) Baldwin

**Renderings are conceptual** 

Baldwin St



### **Bikes on board**

- Bikes will be accommodated inside the bus towards the back rather than in front
- Faster, easier, and works better with raised platforms
- Several configurations, will work with manufacturer

### **Horizontal Rack**





# **Angled Rack**





# **Bike parking near stations**

• Post and ring style rack and most stations, other than the downtown area and terminal stations



## Alameda BRT – International and 24th

ITS ANDIA

CAR

© Google

#### **Bike Parking Location Options**



# Bike parking at terminal stations

- Bike racks at terminal stations
- Covered bike parking will be investigated
- Secured parking will be investigated, but unlikely due to administration costs





# BCycle

All possible additional BCycle stations are under investigation. Sites and costs will need to be analyzed and installed in cooperation with BCycle.







#### **Metro Rapid Bus Rapid Transit**

Madison Bikes

#### MadisonBRT.com

#### October 25, 2021 6:00 pm





(m)





#### **Extra Slides**

#### **Capitol Square