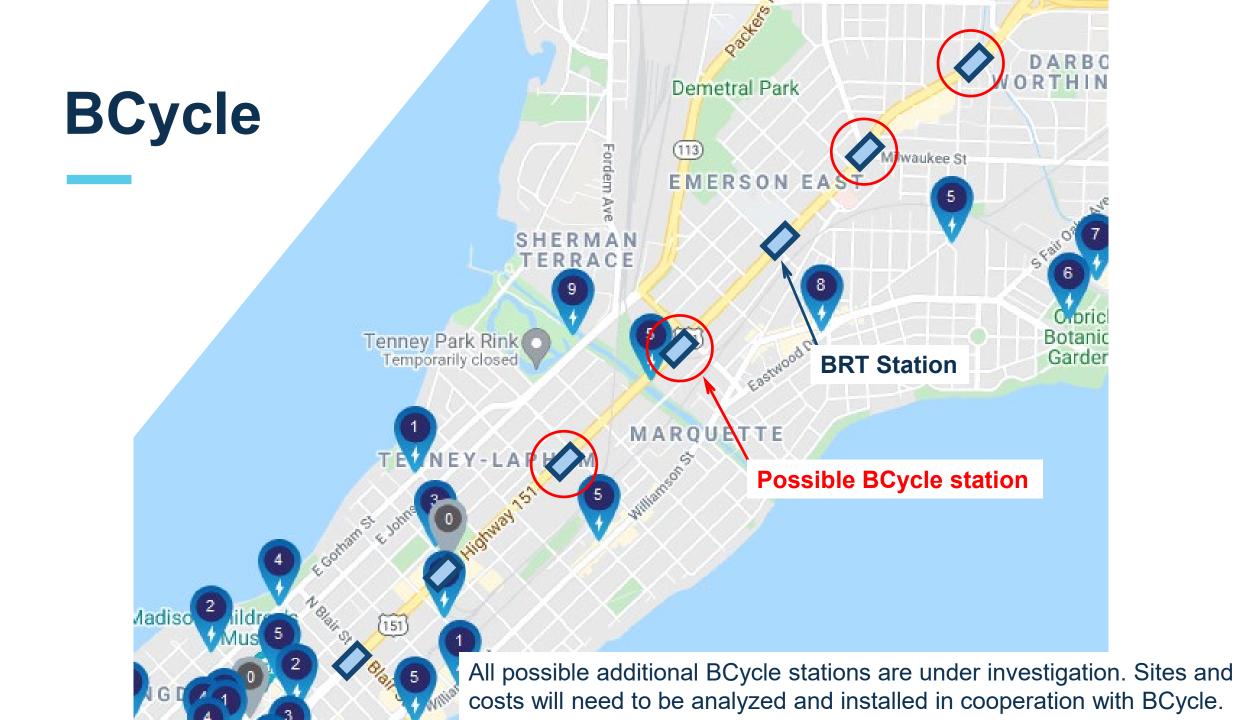

# BCycle

All possible additional BCycle stations are under investigation. Sites and costs will need to be analyzed and installed in cooperation with BCycle.