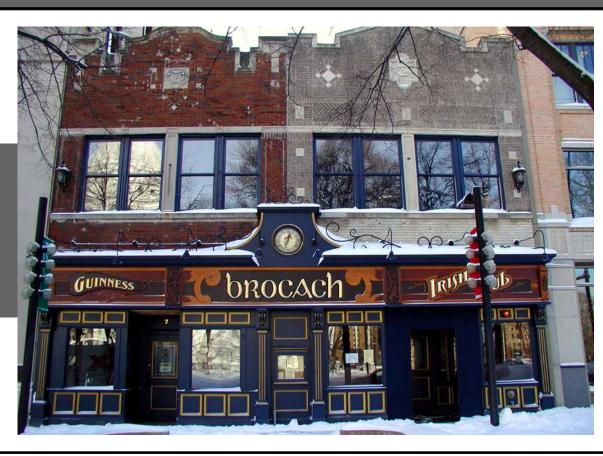

#15 7-9 W Main St (Brocach)

#16 125 State St (Castle & Doyle)

#17 317 State St (Irish Pub)

#18 3402 Monroe St (Plough Inn)

#19 325-327 State St (Ragstock)

#20 1054 Williamson St (Roman Candle)

#21 626-628 S Park St (Vientiane Restaurant)