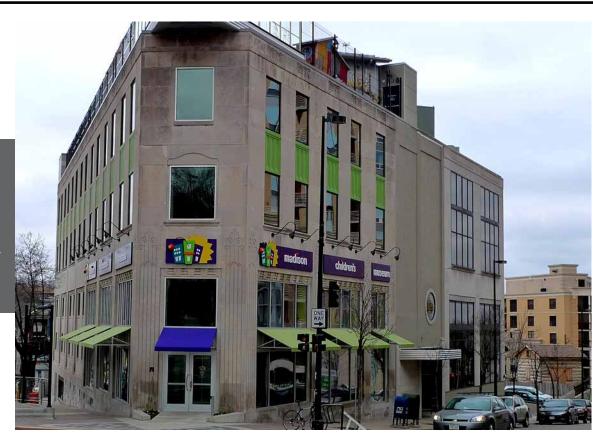

## H CELEBRATING OVER 100 CITY OF MADISON FAÇADE GRANTS

Madison Children's Museum

Pasture and Plenty

designCraft

The Wisco

#1 564 State St (Bialy Brown's Deli)

#2 226 State St (Nick's Restaurant)

#3 240 W Gilman St (Reed Sendecke, Inc)

#33 110 S Dickinson St (Bock Water Heaters)

#34 555 State St (Fat Sandwich Co.) DEMOLISHED

#35 2201 Regent St (LaMop Hair Studio)

#36 100 N Hamilton St (Madison Children's Museum)

#37 2205 N Sherman Ave (Madison Chiropractic)