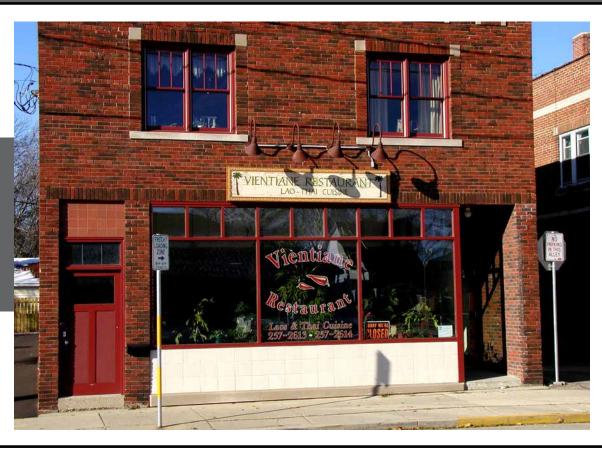

#15 7-9 W Main St (Brocach)

#16 125 State St (Castle & Doyle)

#17 317 State St (Irish Pub)

#18 3402 Monroe St (Plough Inn)

#19 325-327 State St (Ragstock)

#20 1054 Williamson St (Roman Candle)

#21 626-628 S Park St (Vientiane Restaurant)