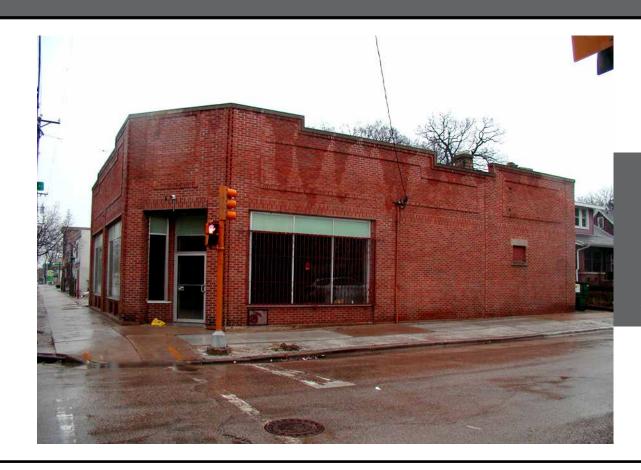

#33 110 S Dickinson St (Bock Water Heaters)

#34 555 State St (Fat Sandwich Co.) DEMOLISHED

#35 2201 Regent St (LaMop Hair Studio)

#36 100 N Hamilton St (Madison Children's Museum)

#37 2205 N Sherman Ave (Madison Chiropractic)