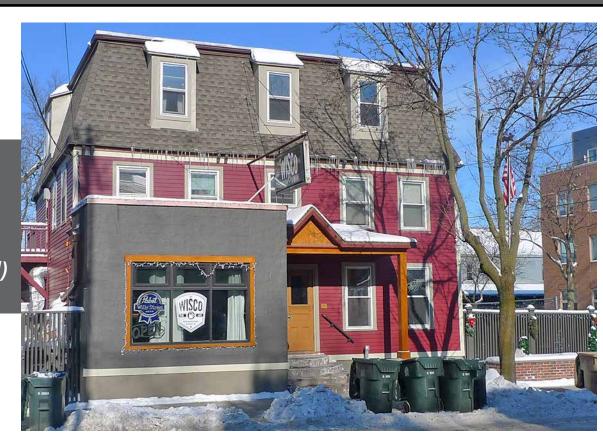

## H CELEBRATING OVER 100 CITY OF MADISON FAÇADE GRANTS

Madison Children's Museum

Pasture and Plenty

designCraft

The Wisco

#1 564 State St (Bialy Brown's Deli)

#2 226 State St (Nick's Restaurant)

#3 240 W Gilman St (Reed Sendecke, Inc)