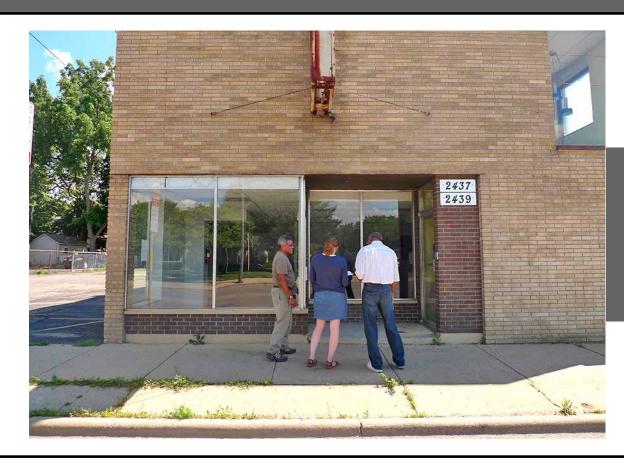

#60 558 State St (Pizza Place)

#61 437 State St (See Eyeware)

#62 1917 Winnebago St (Cornucopia)

#63 1035 Williamson St (Fire Light Group)

#64 640 State St (Game Stop)

#65 2439 Atwood Ave (Madison Brewery)