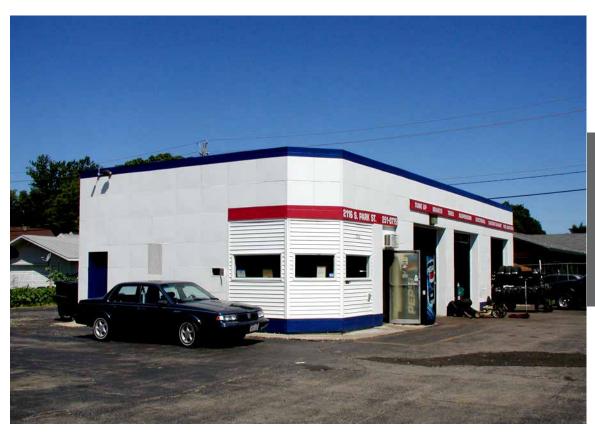

#43 602 University Ave (<u>Wando's Bar and</u> Grill)

#44 831 Williamson St (Chez Vous Catering)

#45 2215 Atwood Ave (Guitar Shop of WI)

#46 916 Williamson St (Madison Sourdough Company)

#47 2116 S Park St (Park Street Garage)