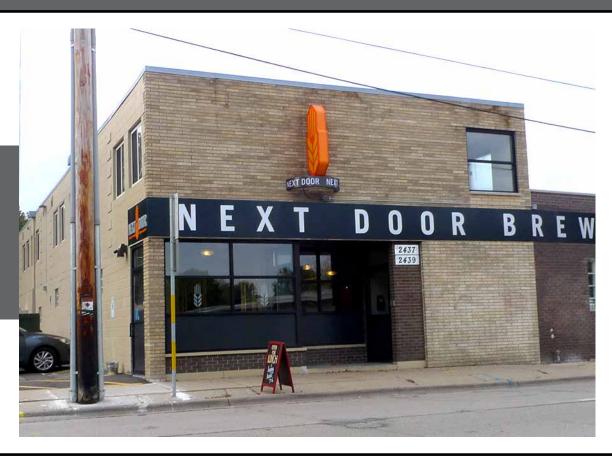

#60 558 State St (Pizza Place)

#61 437 State St (See Eyeware)

#62 1917 Winnebago St (Cornucopia)

#63 1035 Williamson St (Fire Light Group)

#64 640 State St (Game Stop)

#65 2439 Atwood Ave (Madison Brewery)