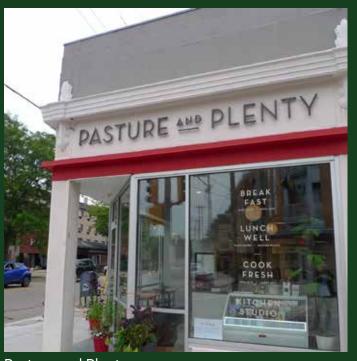

## H CELEBRATING OVER 100 CITY OF MADISON FAÇADE GRANTS

Madison Children's Museum

Pasture and Plenty

designCraft

The Wisco

#1 564 State St (Bialy Brown's Deli)

#2 226 State St (Nick's Restaurant)

#3 240 W Gilman St (Reed Sendecke, Inc)