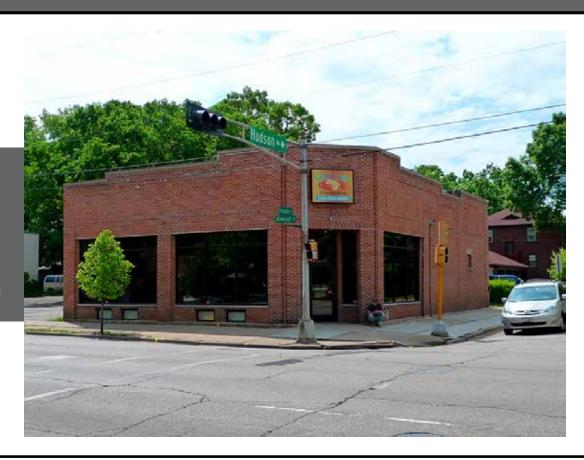

#33 110 S Dickinson St (Bock Water Heaters)

#34 555 State St (Fat Sandwich Co.) DEMOLISHED

#35 2201 Regent St (LaMop Hair Studio)

#36 100 N Hamilton St (Madison Children's Museum)

#37 2205 N Sherman Ave (Madison Chiropractic)