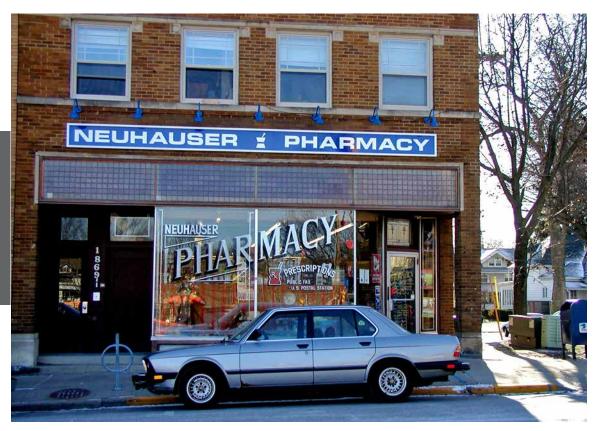

#22 113 E Mifflin St (Bartell Theatre)

#23 2600 W Beltline Hwy (Johannsen's Greenhouse) DEMOLISHED

#24 1875 Monroe St (Neuhauser Pharmacy)

#25 636 S Park St (Chiripa - Now Burnie's Rock Shop)

#26 12 S Carroll St (Fromagination)