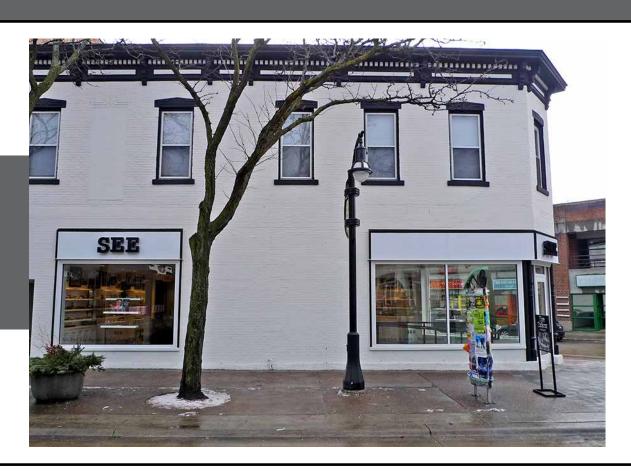

#60 558 State St (Pizza Place)

#61 437 State St (See Eyeware)

#62 1917 Winnebago St (Cornucopia)

#63 1035 Williamson St (Fire Light Group)

#64 640 State St (Game Stop)

#65 2439 Atwood Ave (Madison Brewery)