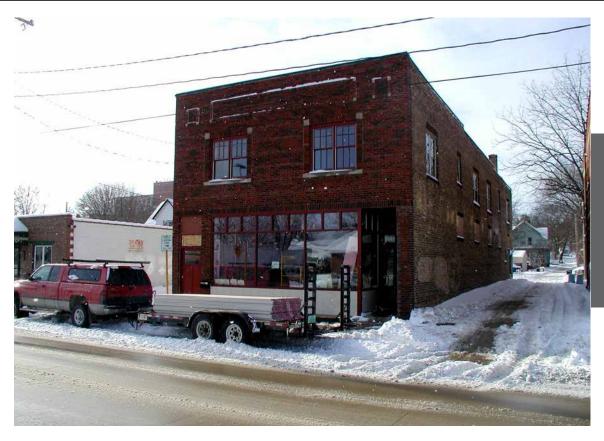

#15 7-9 W Main St (Brocach)

#16 125 State St (Castle & Doyle)

#17 317 State St (Irish Pub)

#18 3402 Monroe St (Plough Inn)

#19 325-327 State St (Ragstock)

#20 1054 Williamson St (Roman Candle)

#21 626-628 S Park St (Vientiane Restaurant)