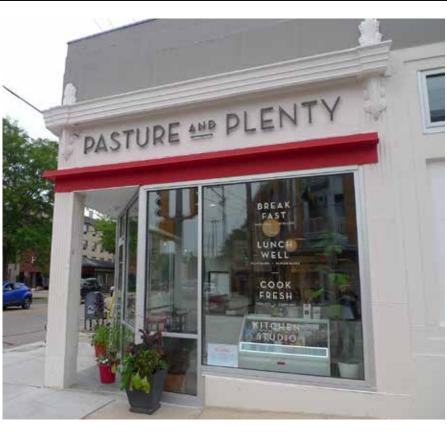

## H CELEBRATING OVER 100 CITY OF MADISON FAÇADE GRANTS

Madison Children's Museum

Pasture and Plenty

designCraft

The Wisco

#1 564 State St (Bialy Brown's Deli)

#2 226 State St (Nick's Restaurant)

#3 240 W Gilman St (Reed Sendecke, Inc)