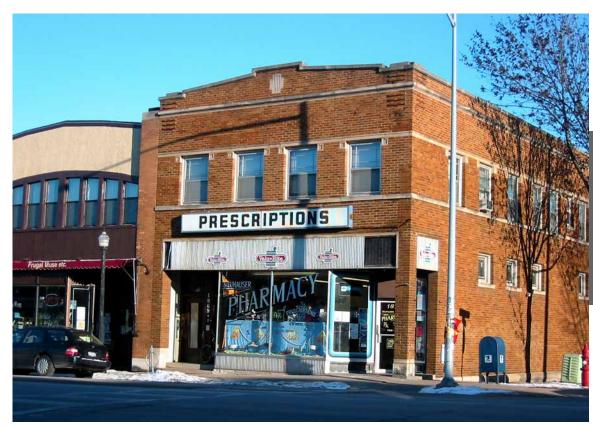

#22 113 E Mifflin St (Bartell Theatre)

#23 2600 W Beltline Hwy (Johannsen's Greenhouse) DEMOLISHED

#24 1875 Monroe St (Neuhauser Pharmacy)

#25 636 S Park St (Chiripa - Now Burnie's Rock Shop)

#26 12 S Carroll St (Fromagination)