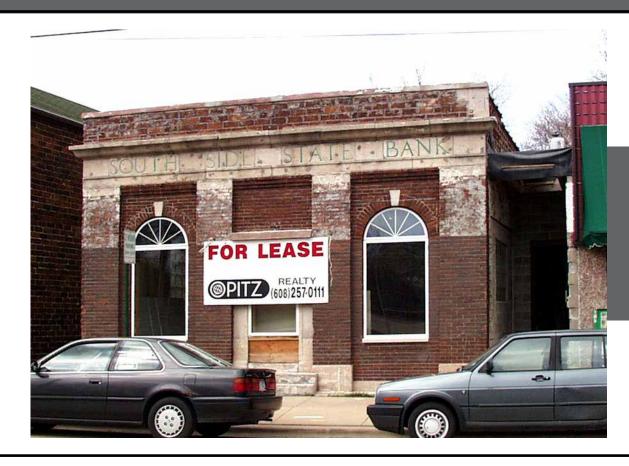

#10 615 Williamson Street (Machinery Row)

#11 330 W Lakeside St (South Side State Bank)

#12 128 State St (Tiger Lily)

#13 336 W Lakeside St (Vacant at time of grant - now Cronometro)

#14 912 Williamson St (Warren Heating)