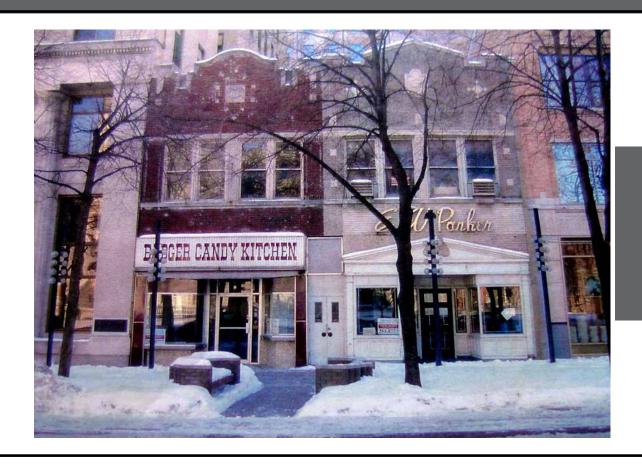

## H CELEBRATING OVER 100 CITY OF MADISON FAÇADE GRANTS

Madison Children's Museum

Pasture and Plenty

designCraft

The Wisco

#1 564 State St (Bialy Brown's Deli)

#2 226 State St (Nick's Restaurant)

#3 240 W Gilman St (Reed Sendecke, Inc)