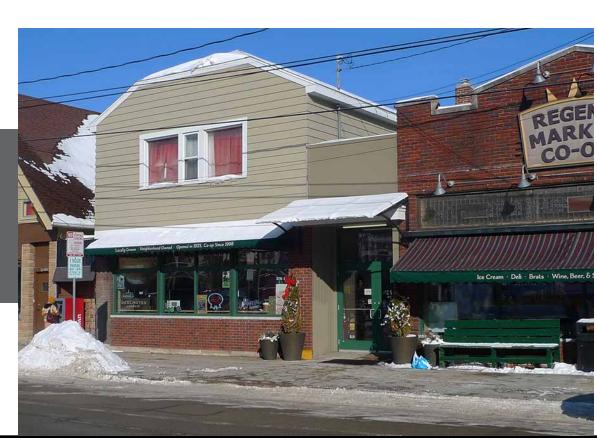

#78 111 & 115 State St (Buck and Badger)

#79 1210 Williamson St (Buraka)

#80 2136-2138 Regent St (Regent St Market)

#81 852-854 Williamson St (Willy St Pub & Grill)

#82 109 E Lakeside St (109 E Lakeside)

#83 101 King St (101 King LLC)