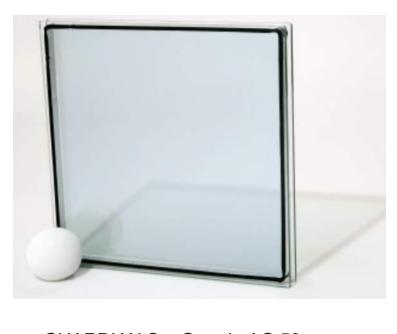

EWS-2 INSULATED METAL PANEL/ALUMINUM WINDOWS (SIM)

EWS-3 BRICK VENEER BASE DETAIL (SIM)

EWS-4 METAL WALL PANEL (SIM)

DECORATIVE LIGHT FIXTURE

AT RESIDENTIAL BALCONY

GUARDIAN SunGuard - AG 43 GUARDIAN SunGuard - AG 50