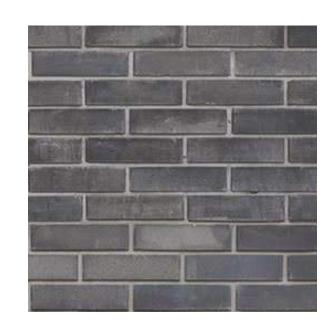

ALUMINUM STOREFRONT AT **RETAIL BASE** 

PREFINISHED PERFORATED METAL PANEL RAILING SYSTEM - DARK GRAY

CORRUGATED ARCHITECTURAL METAL PANEL - MEDIUM GRAY

MODULAR BRICK - GRAY BLEND