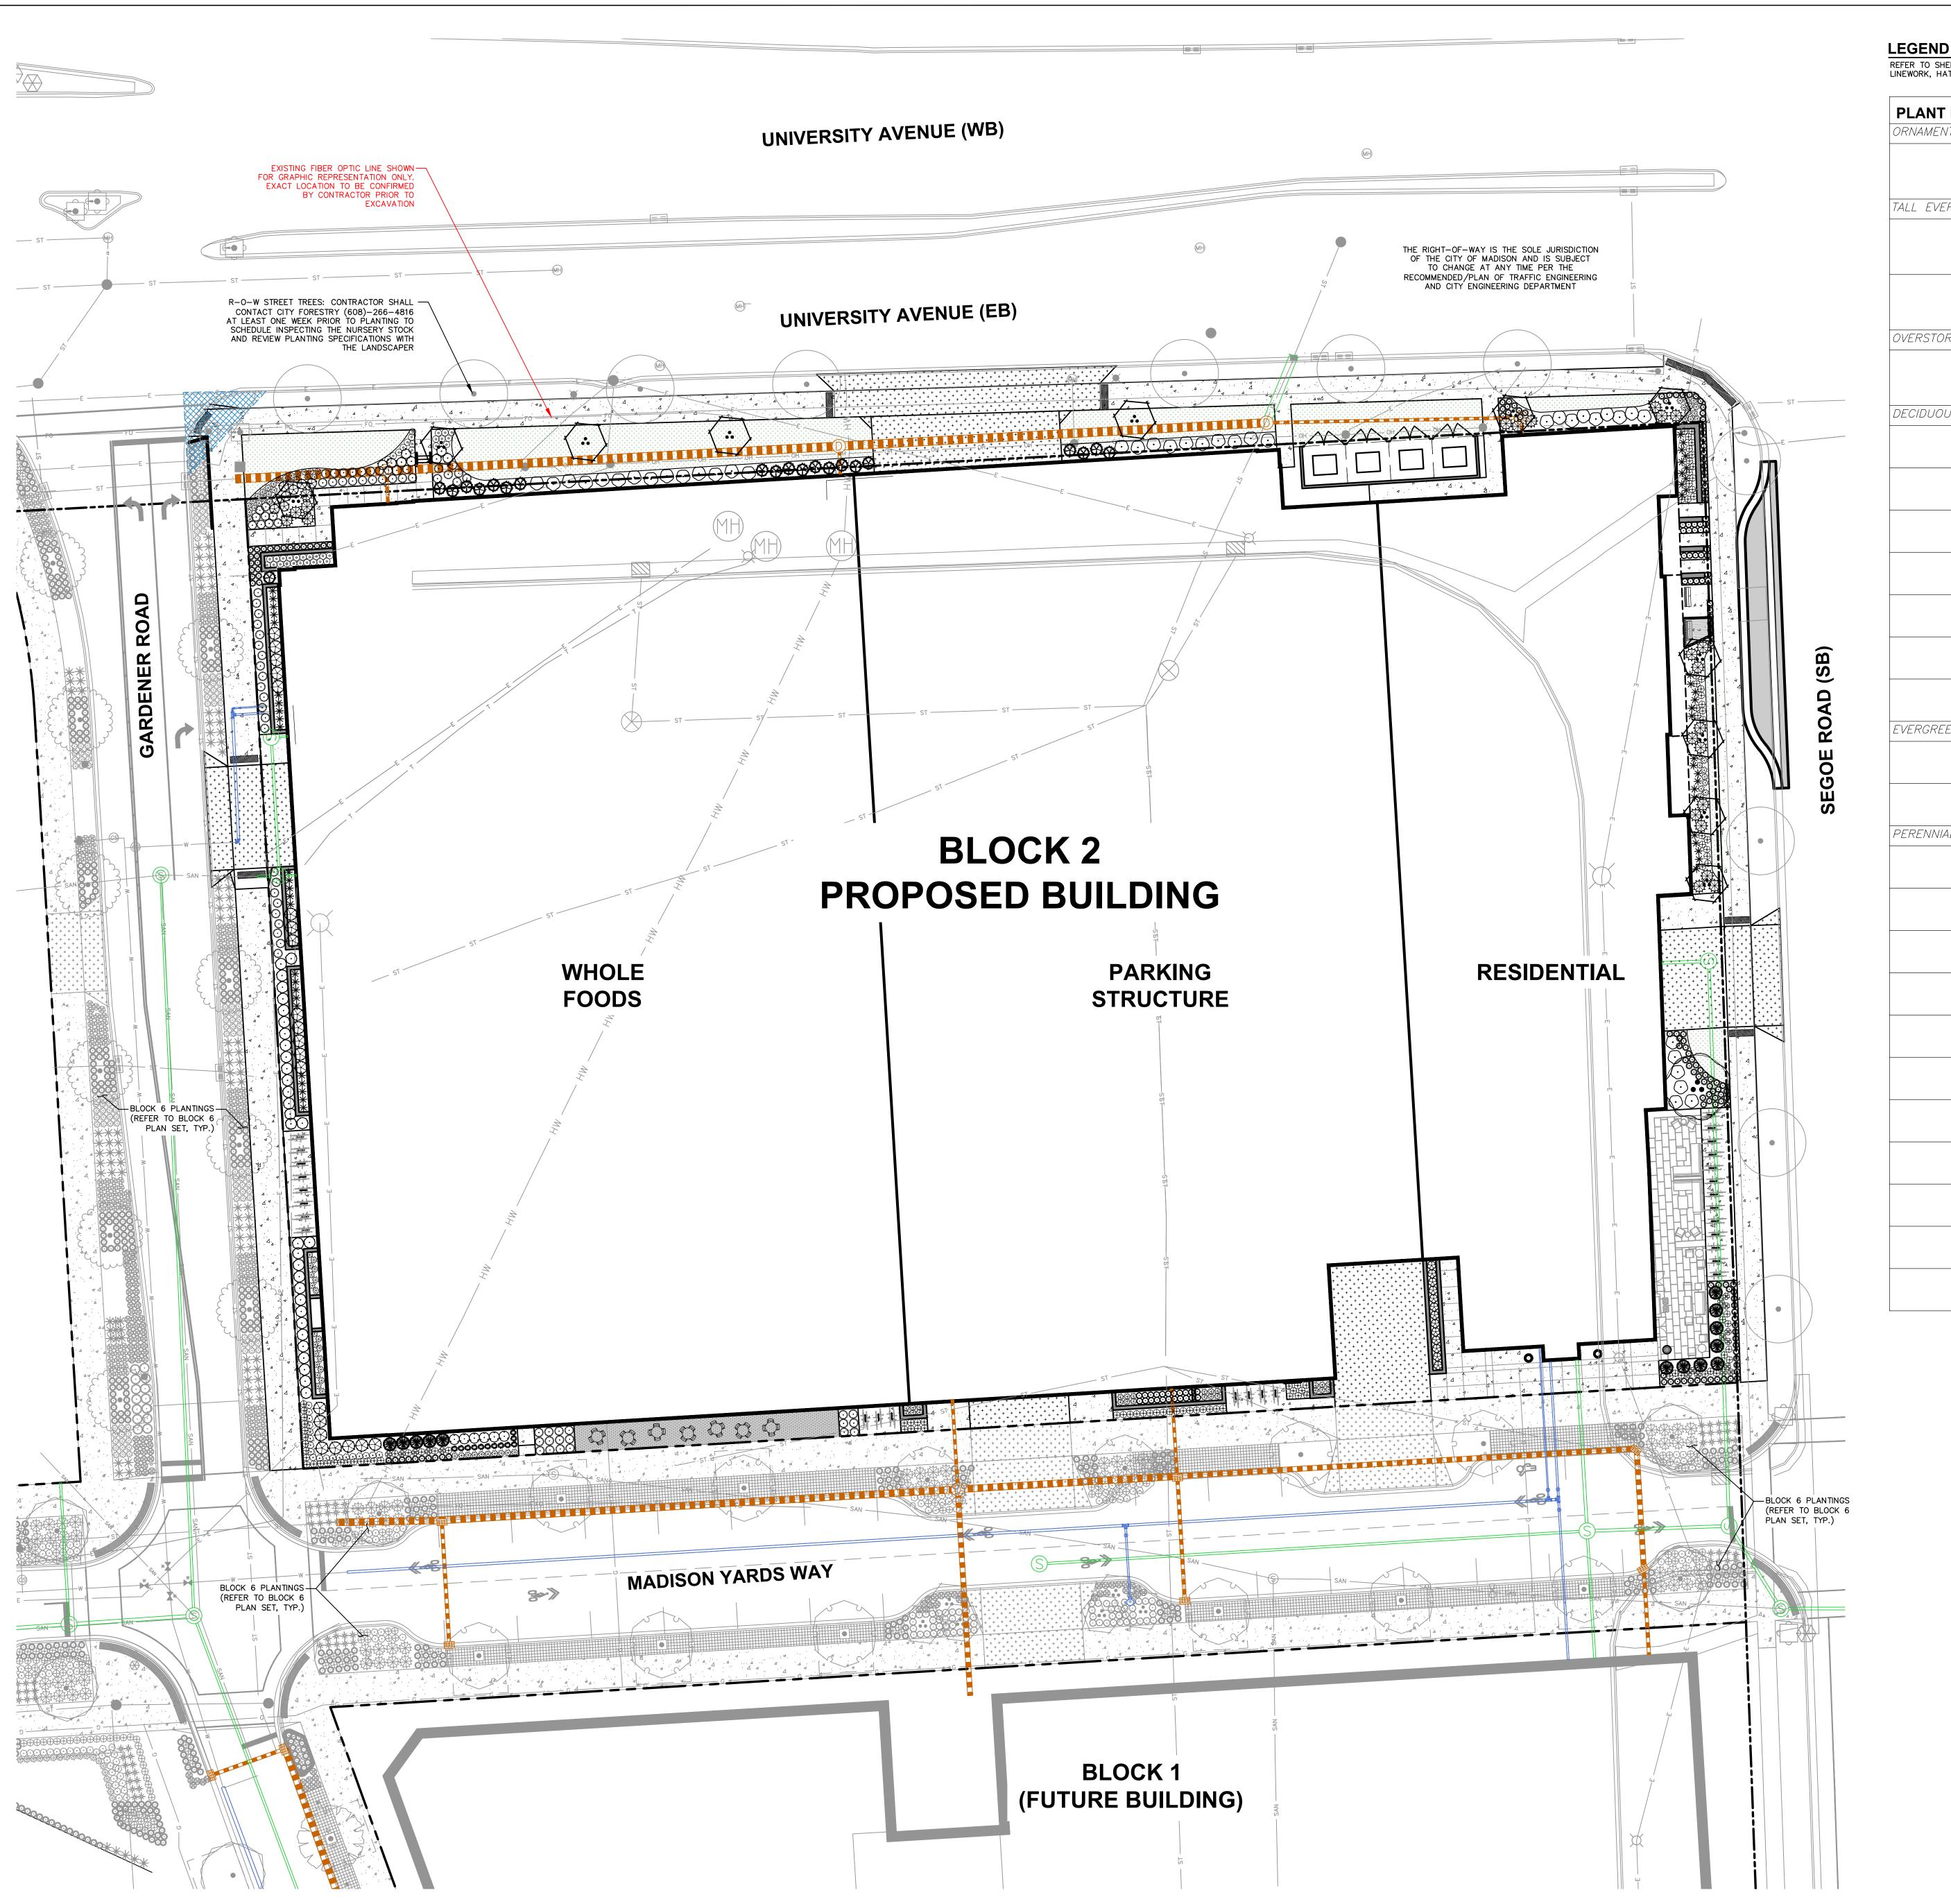

|     |           |                      |
|     |           |                      |
|     |           |                      |
|     |           |                      |

It is the client's responsibility prior to or during construction to notify the architect in writing of any perceived errors or omissions in the plans and specifications of which a contractor thoroughly knowledgeable with the building codes and methods of construction should reasonably be aware. Written instructions addressing such perceived errors or omissions shall be received from the architect prior to the client or client's subcontractors proceeding with the work. The client will be responsible for any defects in construction if these procedures are not followed.

**BUILDING B** 

**OVERALL ELEVATIONS** 

A3-B11



REFER TO SHEET B2-C0.1 NOTES AND LEGENDS FOR PLAN LINEWORK, HATCHING AND SYMBOL IDENTIFICATION

| PLANT LIST