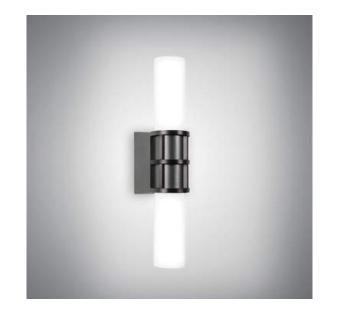

BUILDING B

3D PERSPECTIVES

MARKET

SOUTH ELEVATION

WEST ELEVATION

NORTH ELEVATION

EAST ELEVATION

EWS-1 ALUMINUM AND GLASS WINDOW WALL /SLAB EDGE COVER SYSTEM (SIM)

EWS-2 INSULATED METAL PANEL/ALUMINUM WINDOWS (SIM)

EWS-3 BRICK VENEER BASE DETAIL (SIM)

EWS-4 METAL WALL PANEL (SIM)

DECORATIVE LIGHT FIXTURE

AT RESIDENTIAL BALCONY

GUARDIAN SunGuard - AG 43 GUARDIAN SunGuard - AG 50