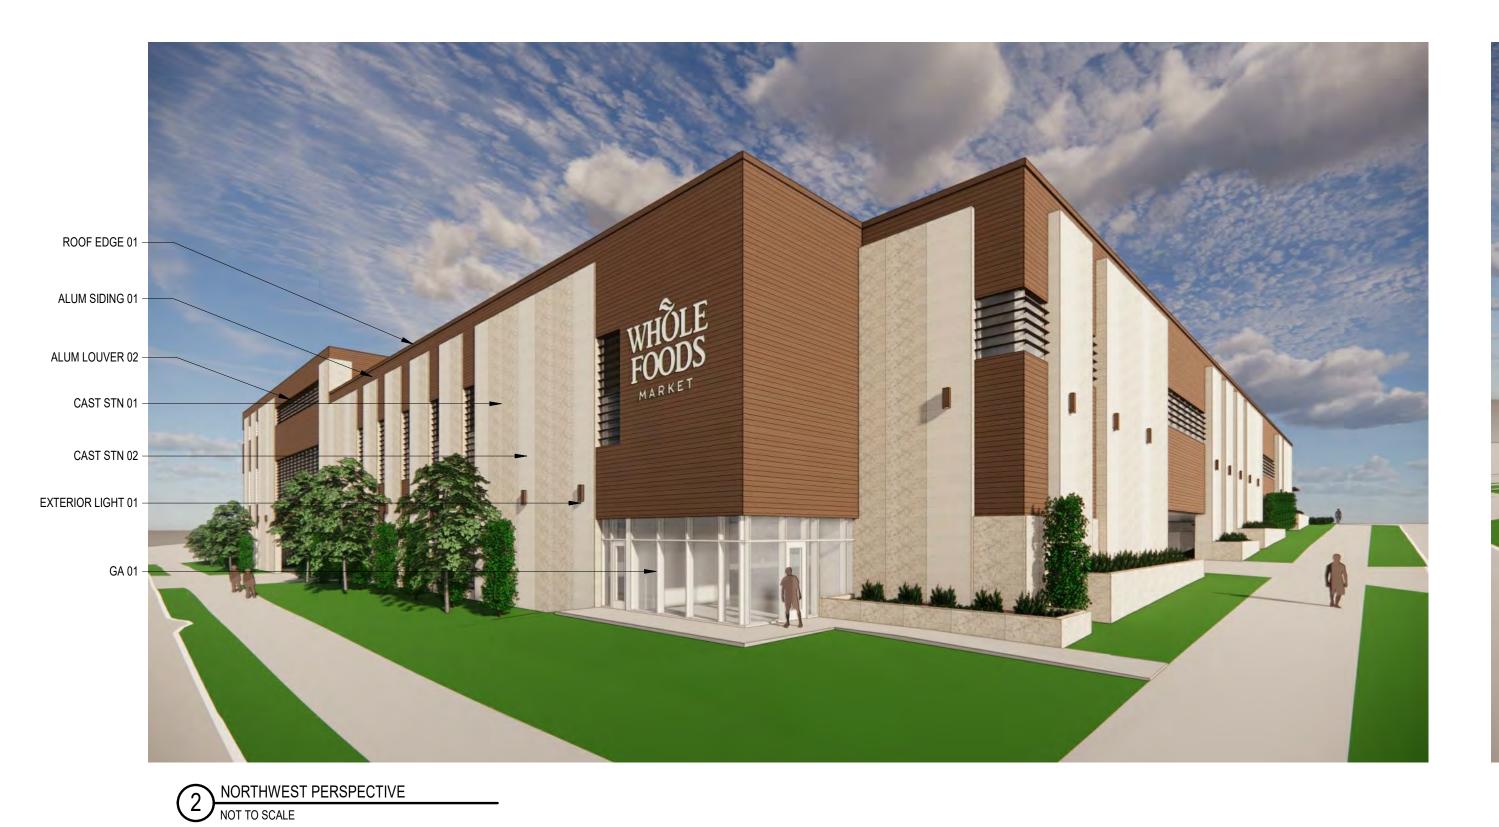

### View Northwest

Sheet No.
A2-A10C

| EXTERIOR ELEVATION GENERAL NOTES                                                                                                                                                                                                                                                                                                                                                                                                                                                                                                                                                                                                                                                                                                                                                                                                                                                                                                                                                                                                                                                                                                                                                                                                                                                                                                                                                                                                                                                                                                                                                                                                                                                                                                                                                                                                                                                                                                                                                                                                                                                                                               | ASSEMBLIES &      | & COMPONENTS                                                                                                               |
|--------------------------------------------------------------------------------------------------------------------------------------------------------------------------------------------------------------------------------------------------------------------------------------------------------------------------------------------------------------------------------------------------------------------------------------------------------------------------------------------------------------------------------------------------------------------------------------------------------------------------------------------------------------------------------------------------------------------------------------------------------------------------------------------------------------------------------------------------------------------------------------------------------------------------------------------------------------------------------------------------------------------------------------------------------------------------------------------------------------------------------------------------------------------------------------------------------------------------------------------------------------------------------------------------------------------------------------------------------------------------------------------------------------------------------------------------------------------------------------------------------------------------------------------------------------------------------------------------------------------------------------------------------------------------------------------------------------------------------------------------------------------------------------------------------------------------------------------------------------------------------------------------------------------------------------------------------------------------------------------------------------------------------------------------------------------------------------------------------------------------------|-------------------|----------------------------------------------------------------------------------------------------------------------------|
| ALL SIGNAGE SUBJECT TO APPROVAL BY CITY OF MADISON                                                                                                                                                                                                                                                                                                                                                                                                                                                                                                                                                                                                                                                                                                                                                                                                                                                                                                                                                                                                                                                                                                                                                                                                                                                                                                                                                                                                                                                                                                                                                                                                                                                                                                                                                                                                                                                                                                                                                                                                                                                                             | ALUM LOUVER 01    | DECORATIVE HORIZONTAL EXTRUDED ALUMINUM WOOD-LOOK LOUVER. BASIS (DESIGN: LONGBOARD FIXED LOUVER SYSTEM                     |
| ALL METAL SURFACES EXPOSED TO VIEW (INCLUDING MISCELLANEOUS METALS, PIPING, MECHANICAL EQUIPMENT, LADDERS, STAIRS, RAILING, COLUMNS, PLATFORMS,                                                                                                                                                                                                                                                                                                                                                                                                                                                                                                                                                                                                                                                                                                                                                                                                                                                                                                                                                                                                                                                                                                                                                                                                                                                                                                                                                                                                                                                                                                                                                                                                                                                                                                                                                                                                                                                                                                                                                                                | ALUM LOUVER 02    | DECORITIVE VERTICAL EXTRUDED ALUMINUM WOOD-LOOK LOUVER. BASIS OF DESIGN: LONGBOARD FIXED LOUVER SYSTEM                     |
| ETC.) SHALL BE PAINTED, U.N.O.                                                                                                                                                                                                                                                                                                                                                                                                                                                                                                                                                                                                                                                                                                                                                                                                                                                                                                                                                                                                                                                                                                                                                                                                                                                                                                                                                                                                                                                                                                                                                                                                                                                                                                                                                                                                                                                                                                                                                                                                                                                                                                 | ALUM SIDING 01    | ALUMINUM WOOD-LOOK SIDING SYSTEM – SEE ELEVATIONS FOR SIZE AND COU<br>COLOR TBD. BASIS OF DESIGN: LONGBOARD PLANK SYSTEM   |
| WINDOWS ARE ALUMINUM STOREFRONT U.N.O.                                                                                                                                                                                                                                                                                                                                                                                                                                                                                                                                                                                                                                                                                                                                                                                                                                                                                                                                                                                                                                                                                                                                                                                                                                                                                                                                                                                                                                                                                                                                                                                                                                                                                                                                                                                                                                                                                                                                                                                                                                                                                         | CAST STN 01       | CAST STONE MASONRY - SEE ELEVATIONS FOR SIZE AND COURSING. COLOR TE BASIS OF DESIGN: STONECAST PRODUCTS FULL DEPTH VENEER. |
| CONTROL JOINTS IN CMU BACKUP TO BE OFFSET FROM CONTROL JOINTS IN MASONRY/STONE VENEER. CONTROL JOINTS AT CMU BACKUP MAXIMUM 25' SPACING.                                                                                                                                                                                                                                                                                                                                                                                                                                                                                                                                                                                                                                                                                                                                                                                                                                                                                                                                                                                                                                                                                                                                                                                                                                                                                                                                                                                                                                                                                                                                                                                                                                                                                                                                                                                                                                                                                                                                                                                       | CAST STN 02       | CAST STONE MASONRY - SEE ELEVATIONS FOR SIZE AND COURSING. COLOR TE BASIS OF DESIGN: STONECAST PRODUCTS FULL DEPTH VENEER. |
| PROVIDE CONTROL JOINTS AT INSIDE CORNERS OF BRICK AND STONE.                                                                                                                                                                                                                                                                                                                                                                                                                                                                                                                                                                                                                                                                                                                                                                                                                                                                                                                                                                                                                                                                                                                                                                                                                                                                                                                                                                                                                                                                                                                                                                                                                                                                                                                                                                                                                                                                                                                                                                                                                                                                   | EXTERIOR LIGHT 01 | EXTERIOR DOWN-LIGHT SCONCE                                                                                                 |
| THE TOTAL SOUTH OF THE STATE OF BRUSHAMES OF THE STATE OF | GA 01             | ALUMINUM FRAMED ENTRANCES AND STOREFRONTS. BASIS OF DESIGN: KAWNE 601T GLAZING SYSTEM                                      |
|                                                                                                                                                                                                                                                                                                                                                                                                                                                                                                                                                                                                                                                                                                                                                                                                                                                                                                                                                                                                                                                                                                                                                                                                                                                                                                                                                                                                                                                                                                                                                                                                                                                                                                                                                                                                                                                                                                                                                                                                                                                                                                                                | ROOF EDGE 01      | PREFINISHED METAL ROOF EDGE SYSTEM, COLOR TO MATCH MF-1                                                                    |
|                                                                                                                                                                                                                                                                                                                                                                                                                                                                                                                                                                                                                                                                                                                                                                                                                                                                                                                                                                                                                                                                                                                                                                                                                                                                                                                                                                                                                                                                                                                                                                                                                                                                                                                                                                                                                                                                                                                                                                                                                                                                                                                                |                   |                                                                                                                            |

### Kahler Slater

SMITH Gilbane

| ROOF EDGE 01 ————   |                       |
|---------------------|-----------------------|
| ALUM SIDING 01      |                       |
| CAST STN 01 ————    |                       |
| CAST STN 02 ———     | WILD FOOD             |
| ALUM LOUVER 02 ———— | WINCLE FOODS MARKET   |
| ALUM LOUVER 01      |                       |
| EXTERIOR LIGHT 01   |                       |
| GA 01 ————          |                       |
| CAST STN 01         |                       |
|                     | SOUTHWEST PERSPECTIVE |

722 Williamson Street, Madison, Wisconsin 53703 Telephone 608.283.6300 Fax 608.283.6317 125 South Clark Street, Suite 675-2, Chicago, Illinois 60603 Telephone 312.789.4516

Sheet No. A2-A21

NORTHWEST PERSPECTIVE
NOT TO SCALE