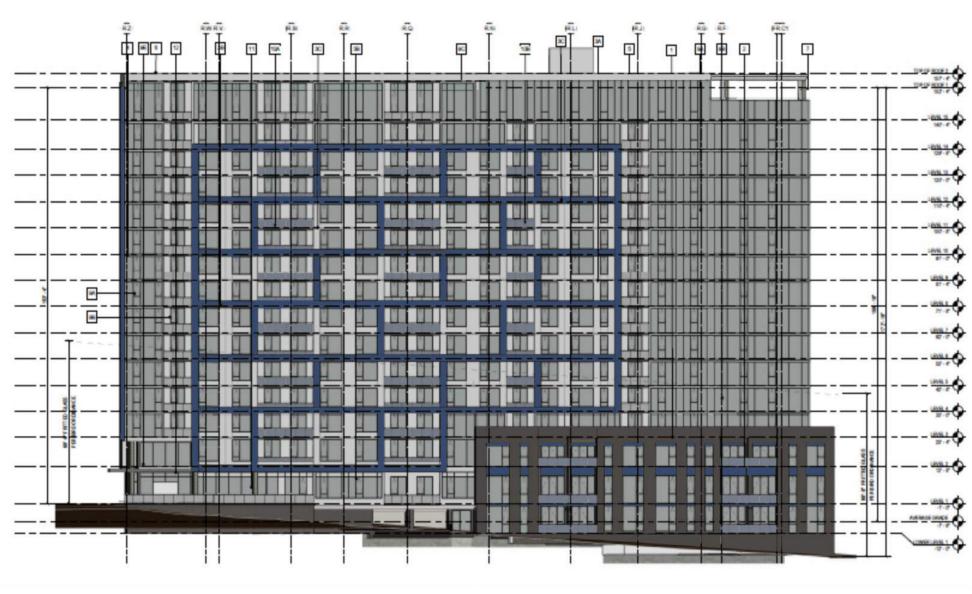

Overall North Elevation 1/16" = 1'-0" 1

MADISON YARDS HILL FARMS

KTGY Project No: 20200326 Project Contact: Eric Lukacsik elukacsik@ktgy.com Email: Craig Pryde Principal: Project Designer: Demetrios

Stavrianos