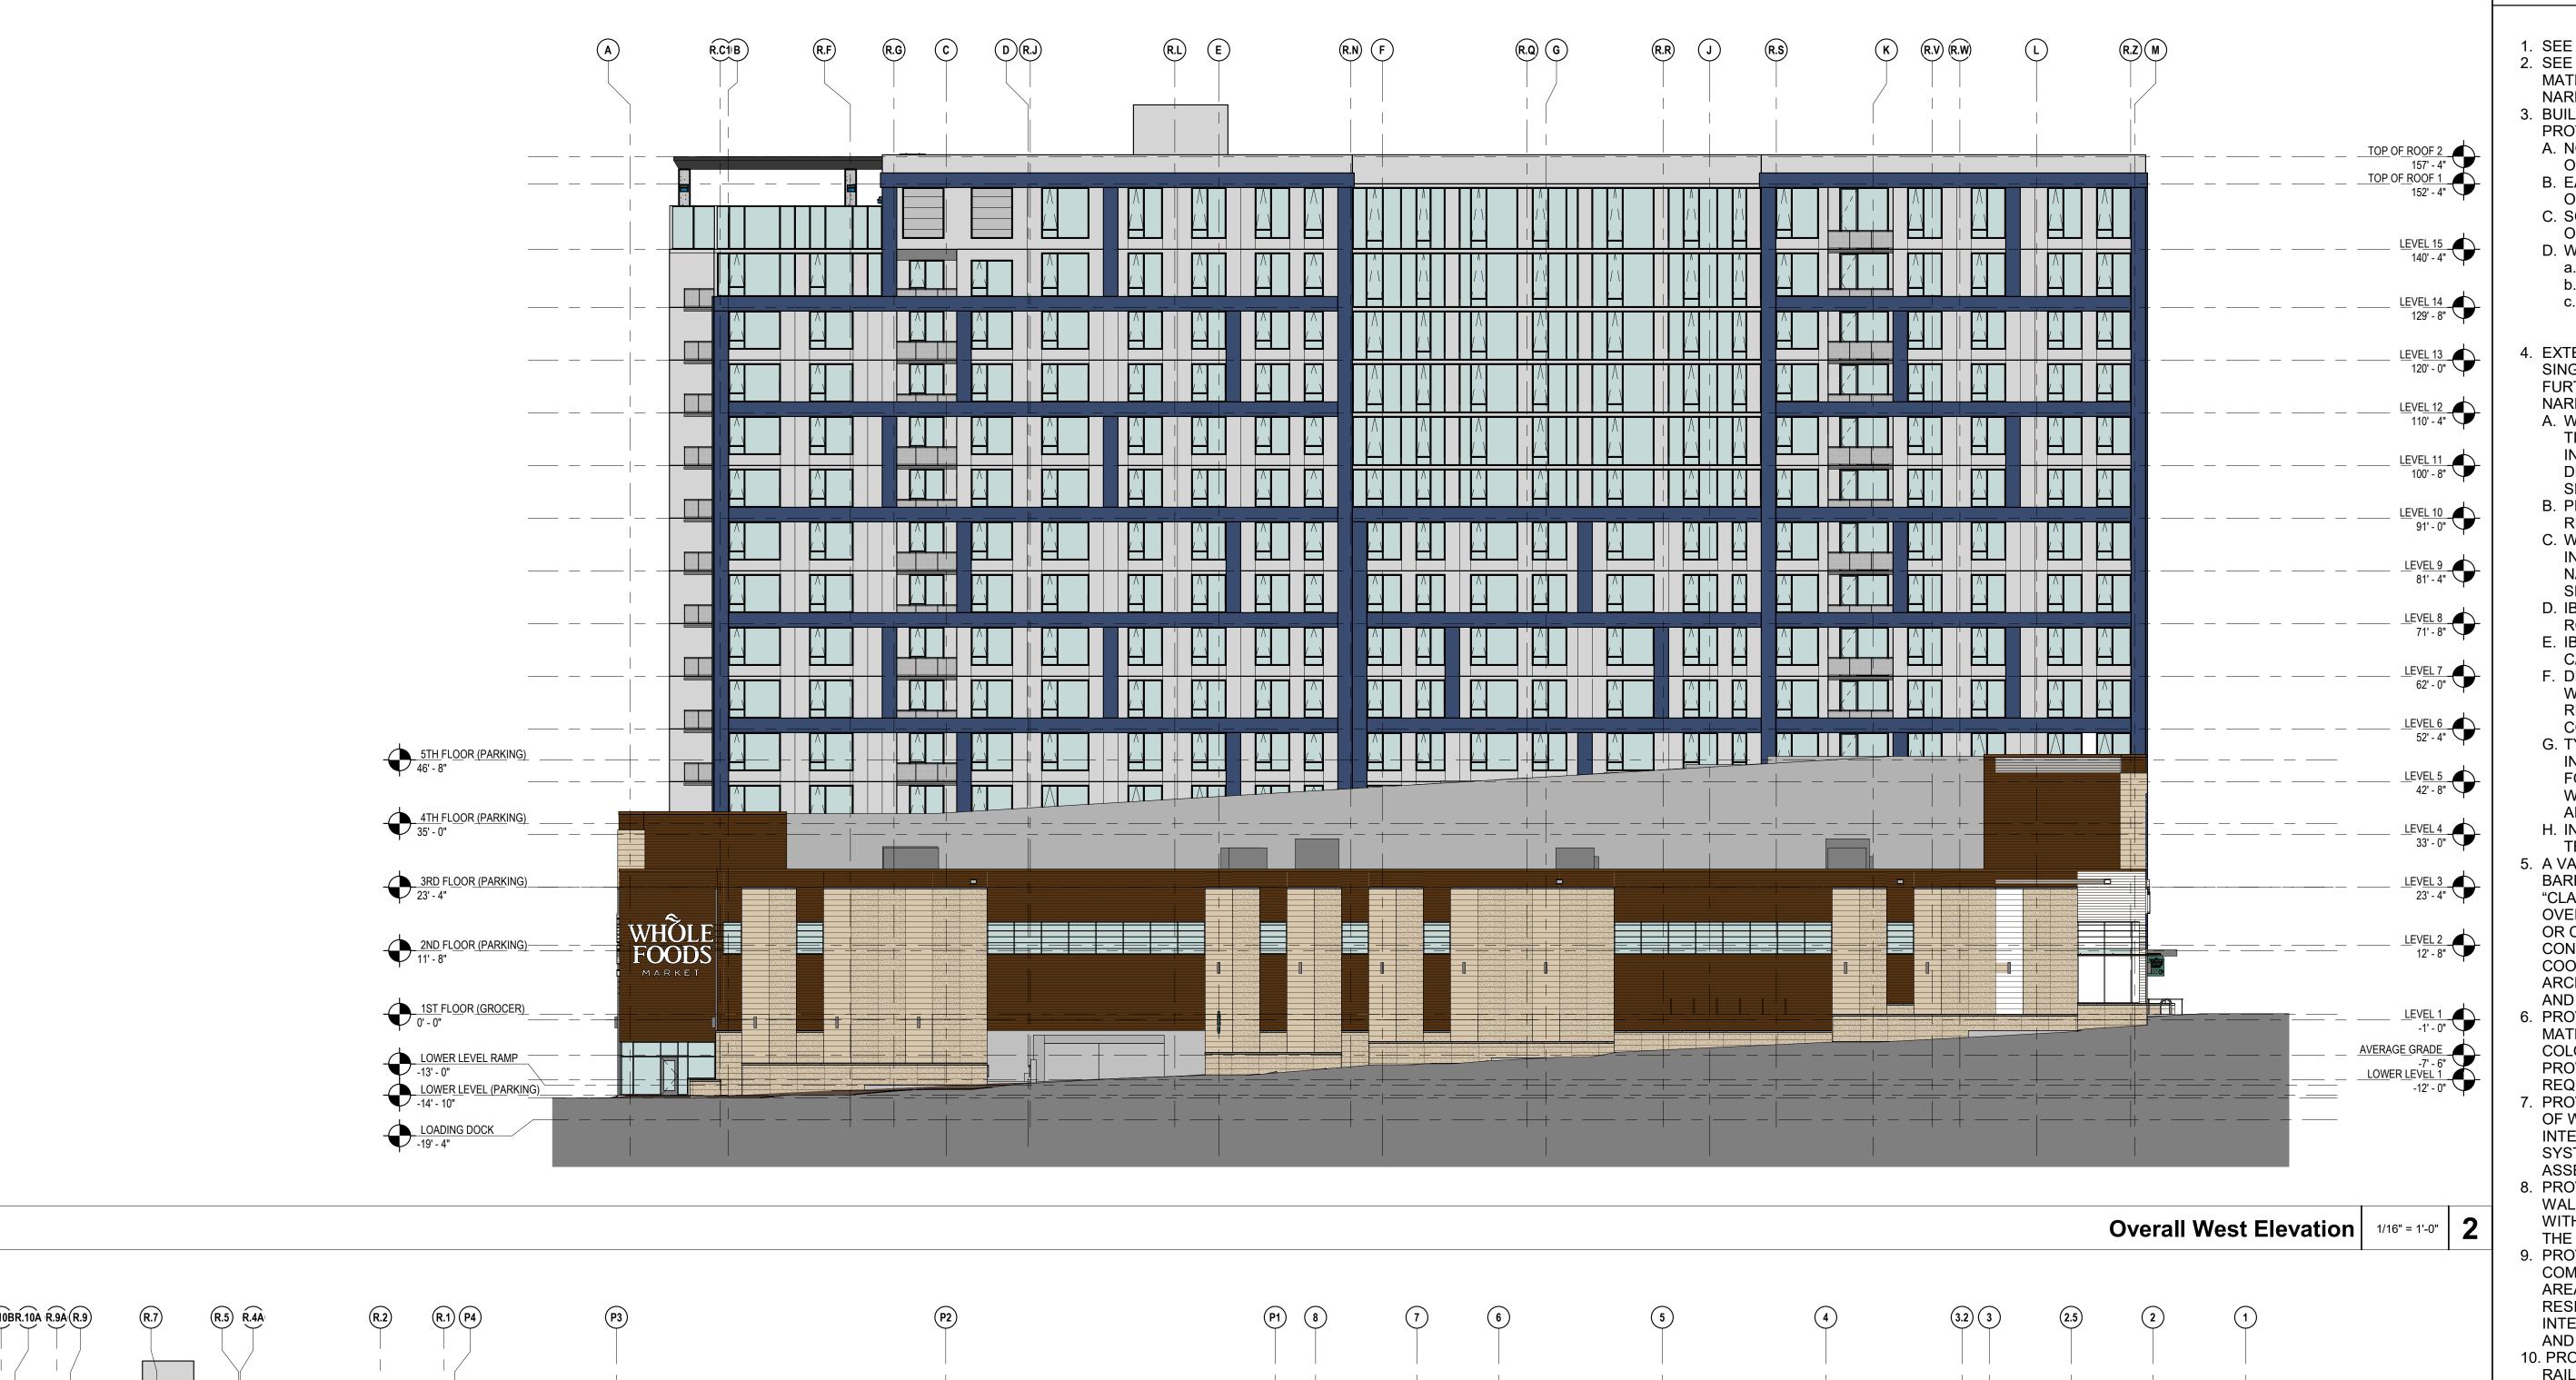

### R11 R.10C R.10BR.10A R.9A(R.9) TOP OF ROOF 2 TOP OF ROOF 1 152' - 4" <u>LEVEL 15</u> 140' - 4" <u>LEVEL</u> 14 129' - 8" LEVEL 13 120' - 0" LEVEL 12 \_\_\_\_\_\_ LEVEL 10 \_ 91' - 0" LEVEL 9 -LEVEL 8 71' - 8" 5TH FLOOR (PARKING) <u>LEVEL 5</u> 42' - 8" LEVEL 3 23' - 4" 3RD FLOOR (PARKING) 23' - 4" WHÔLE FOODS LEVEL 2 12' - 8" 2<u>ND FLOOR (PARKING)</u> 11' - 8" 1ST FLOOR (GROCER) 0' - 0" LOWER LEVEL RAMP -13' - 0" LOWER LEVEL 1 -12' - 0" RECEIVING DOCK (GROCER) -15' - 4" LOADING DOCK -19' - 4"

### **ELEVATION NOTES**

- SEE CIVIL DRAWINGS FOR FINISH GRADES. 2. SEE MATERIAL NOTES FOR DESCRIPTION OF MATERIALS PROPOSED. SEE DESIGN NARRATIVE FOR ADDITIONAL INFORMATION.
- 3. BUILDING B: EXTERIOR WALL RATINGS/ PROTECTED OPENINGS: A. NORTH WALL = 0-HOUR/ UNLIMITED
- OPENINGS B. EAST WALL = 0-HOUR/ UNLIMITED **OPENINGS**
- C. SOUTH WALL = 0-HOUR/ UNLIMITED **OPENINGS**
- D. WEST WALL
- a. 1<sup>ST</sup> FLOOR SEE PLAN b. 2<sup>ND</sup> FLOOR – SEE PLAN c.  $3^{RD}$  FLR –  $15^{TH}$  FLR – 0-HOUR/ UNLIMITED OPENINGS (SECTION
- 705.8.6) 4. EXTERIOR WALL IS INTENDED TO BE A SINGLE SOURCE RESPONSIBILITY AND IS FURTHER DEFINED IN THE DESIGN NARRATIVE.
- A. WINDOW WALL SYSTEM GLAZED WITH TINTED INSULATED GLASS PANELS INCLUDING OPERABLE WINDOWS. SEE DESIGN NARRATIVE/ DRAWINGS FOR
- SPECIFICATION. B. PROVIDE TEMPERED GLAZING WHERE
- REQUIRED BY CODE. C. WINDOW WALL SYSTEM - GLAZED WITH INSULATED METAL PANEL. SEE DESIGN NARRATIVE/ DRAWINGS FOR COLOR AND SPECIFICATION.
- D. IBC SECTION 1609.4.2 SURFACE ROUGHNESS B
- E. IBC SECTION 1609.4.3 EXPOSURE CATEGORY C
- F. DELEGATED DESIGN FOR EXTERIOR WALL ASSEMBLY FOR WIND LOAD REQUIREMENTS/ AIR AND WATER CONTINUITY DESIGN.
- G. TYPICAL EXTERIOR WALL TO BE INDEPENDENTLY LABARATORY TESTED FOR AIR INFILTRATION PER ASTM E283, WATER INFILTRATION PER ASTM E331
- AND AAMA 501.1 AT 12 LB/SF. H. INCLUDE THREE FIELD VERIFICATION TESTS PER AAMA 502.
- 5. A VAPOR RESISTANT AIR AND WATER BARRIER WILL BE REQUIRED BEHIND ALL "CLADDING" MATERIALS CONSTRUCTED OVER EXTERIOR SHEATHINGS, MASONRY OR CONCRETE. THE GENERAL CONTRACTOR IS RESPONSIBLE FOR COORDINATING AND SUBMITTING TO THE ARCHITECT, THE TRANSITIONS OF ALL AIR AND WATER BARRIER CONDITIONS.
- 6. PROVIDE SEALANTS AT ALL CHANGE OF MATERIALS ON THE EXTERIOR WALL IN COLOR AS SELECTED BY THE ARCHITECT. PROVIDE COMPATABILTY TESTING WHERE REQUIRED. PROVIDE COPING/ FLASHINGS AT ALL TOP
- OF WALL AREAS THAT ARE FULLY INTEGRATED WITH THE WALL MATERIAL/ SYSTEM TO PROVIDE A WATERTIGHT ASSEMBLY.
- 8. PROVIDE MATERIALS WITHIN THE EXTERIOR WALL ASSEMBLY THAT ARE COMPLIANT WITH NFPA 285 (MORE THAN 40 FT ABOVE THE GRADE PLANE). 9. PROVIDE FIRE RATED ASSEMBLIES THAT
- COMPLETE THE COMPARTMENTALIZED AREA FOR EACH FLOOR OF THE RESIDENTIAL BUILDING AT THE INTERSECTION OF THE FLOOR ASSEMBLY AND EXTERIOR WALL ASSEMBLY.
- 10. PROVIDE PRE-FINISH METAL BALCONY RAILINGS WITH PERFORATED METAL PANELS AND / OR GLASS AS INDICATED ON THE DRAWINGS. RAILINGS SHALL BE TOP MOUNTED TO THE BALCONY DECK AND SHALL BE DELEGATED DESIGN TO MEET
- CODE REQUIREMENTS. 11. ALL UNIT BALCONY DOORS SHALL HAVE ADA THRESHOLDS.
- 12. ALL SOFFITS SHALL BE PRE-FINISHED METAL PANEL SYSTEMS OVER SUPPLEMENTAL FRAMING AND INSULATION
- AS REQUIRED / NOTED. 13. PROVIDE SUPPLEMENTAL STEEL FRAMING SUPPORTS (PTD) AT WINDOW WALL WIND SCREEN ON 15<sup>TH</sup> FLOOR.
- 14. EXPOSED CONCRETE COLUMNS AT GROUND LEVEL SHALL BE SMOOTH FORM AND PREPARED FOR PAINT FINISH. 15. EXTERIOR SIGNAGE SHALL BE A SEPARATE
- CONTRACT BY OWNER 16. PROVIDE THRU WALL FLASHINGS IN ALL MASONRY VENEER WALLS AT EACH FLOOR
- WITH WEEPS (TOP/ BOTTOM). 17. HOLLOW METAL DOOR FRAMES SHALL BE PAINTED – GLOSS FINISH. 18. PROVIDE PRE-FINISHED ARCHITECTURAL
- METAL LOUVERS AS INDICATED. INTEGRATE LOUVERS INTO THE WINDOW WALL SYSTEM AND PROVIDE SUPPLEMENTAL SUPPORTS AS REQUIRED. A. PROVIDE INSECT SCREENS ON LOUVERS
- TO ENCLOSED SPACES OR CONNECTED TO DUCTWORK. 19. PROVIDE CORRUGATED METAL WALL
- PANELS AT ROOF LEVEL FOR MECHANICAL SCREENING AND AT STAIR TO ROOF. TERMINATE WALL PANELS INTO ROOFING SYSTEM TO PROVIDE WATERTIGHT ASSEMBLY.

Overall North Elevation 1/16" = 1'-0" 1

MADISON YARDS HILL FARMS

KTGY Project No: 20200326 Project Contact: Eric Lukacsik elukacsik@ktgy.com Email: Craig Pryde Principal: Project Designer: Demetrios

Stavrianos