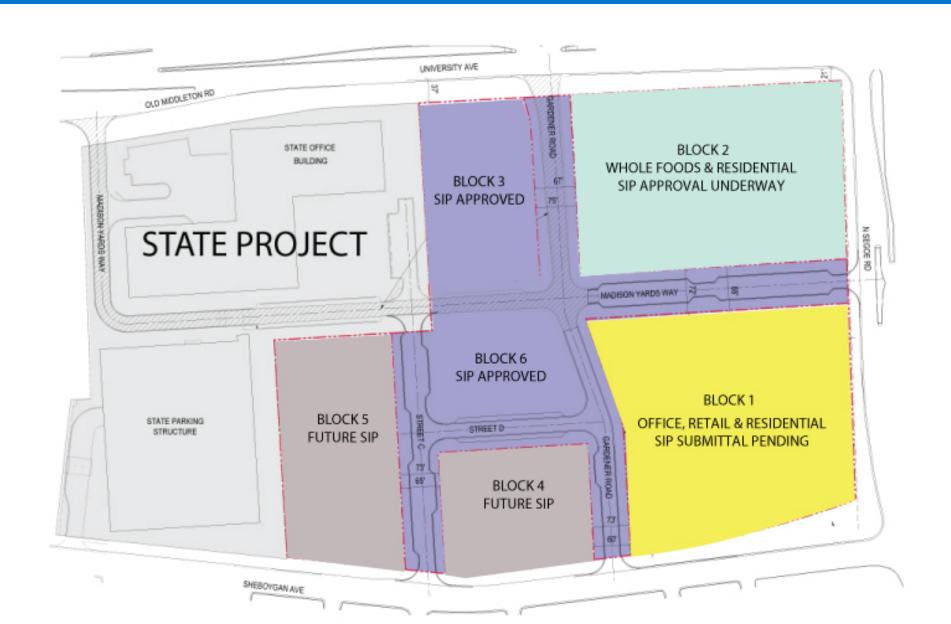

Madison Yards At Hill Farms
Block 2 UDC Presentation
January 13, 2021

### Block 2: Whole Foods & Residential







# View Southwest

### View Northwest





### View at Madison Yards Way & Gardener Road









Project Contact: Eric Lukacsik
Email: elukacsik@ktgy.com
Principal: Craig Pryde
Project Designer: Demetrios

Stavrianos

Developer

SMITH Gilbane

PHONE NO.

BLOCK 2
BB B

BUILDING B

| No.                               | Date                                                | Description                                                                                                                                                               |
|-----------------------------------|-----------------------------------------------------|--------------------------------------------------------------------------------------------------------------------------------------------------------------