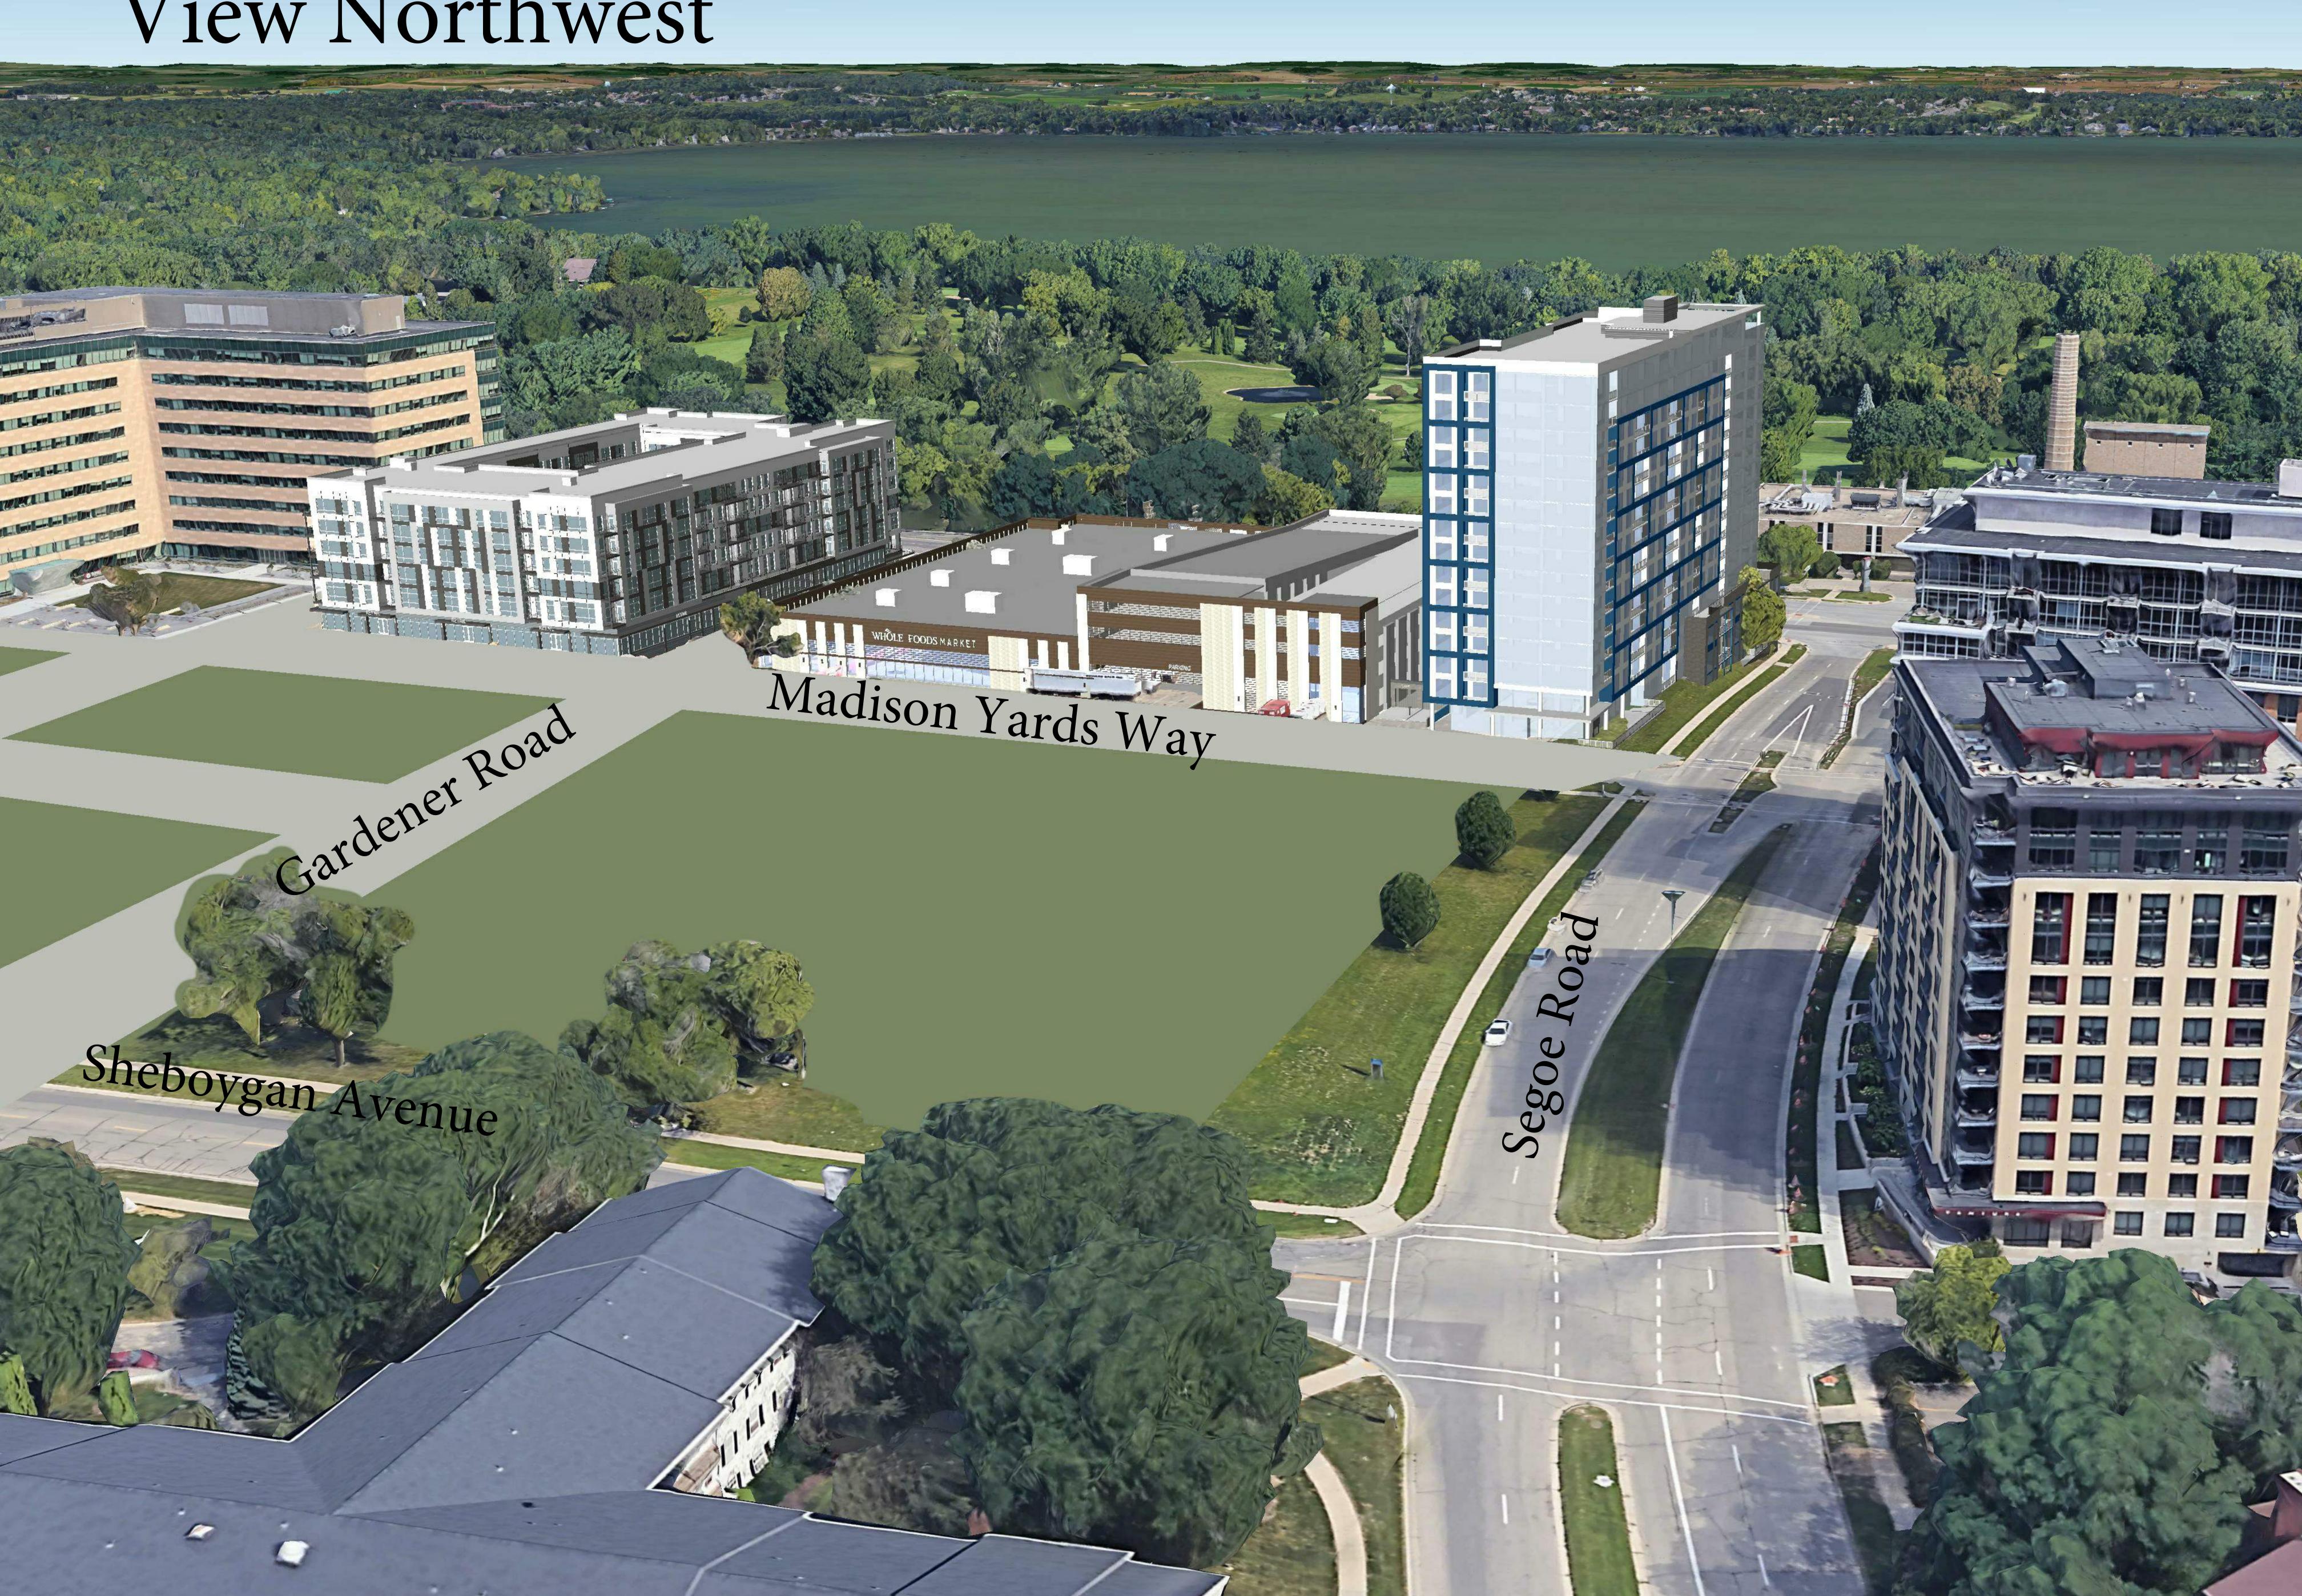

Madison Yards At Hill Farms
Block 2 UDC Presentation
January 13, 2021

### Block 2: Whole Foods & Residential







# View Southwest

### View Northwest





### View at Madison Yards Way & Gardener Road









Project Contact: Eric Lukacsik
Email: elukacsik@ktgy.com
Principal: Craig Pryde
Project Designer: Demetrios

Stavrianos

Developer

SMITH Gilbane

PHONE NO.

BLOCK 2
BB B

BUILDING B

| No.                               | Date                                                | Description                                                                                                                                                               |
|-----------------------------------|-----------------------------------------------------|---------------------------------------------------------------------------------------------------------------------------------------------------------------------------|
|