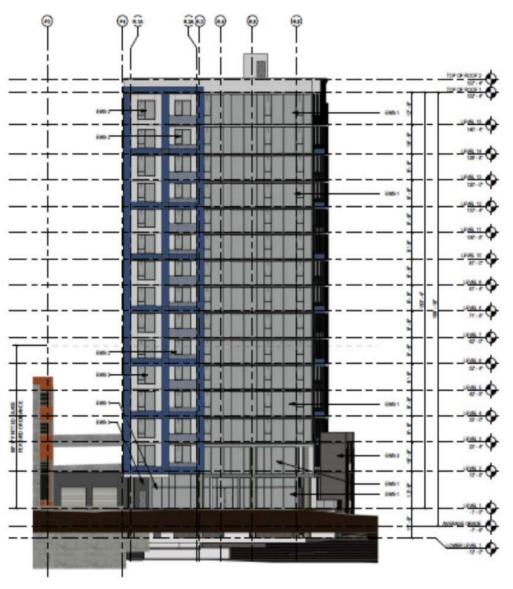

### R11 R.10C R.10BR.10A R.9A(R.9) TOP OF ROOF 2 TOP OF ROOF 1 152' - 4" <u>LEVEL 15</u> 140' - 4" <u>LEVEL</u> 14 129' - 8" LEVEL 13 120' - 0" LEVEL 12 \_\_\_\_\_\_ LEVEL 10 \_ 91' - 0" LEVEL 9 -LEVEL 8 71' - 8" 5TH FLOOR (PARKING) <u>LEVEL 5</u> 42' - 8" LEVEL 3 23' - 4" 3RD FLOOR (PARKING) 23' - 4" WHÔLE FOODS LEVEL 2 12' - 8" 2<u>ND FLOOR (PARKING)</u> 11' - 8" 1ST FLOOR (GROCER) 0' - 0" LOWER LEVEL RAMP -13' - 0" LOWER LEVEL 1 -12' - 0" RECEIVING DOCK (GROCER) -15' - 4" LOADING DOCK -19' - 4"

### **ELEVATION NOTES**

- SEE CIVIL DRAWINGS FOR FINISH GRADES. 2. SEE MATERIAL NOTES FOR DESCRIPTION OF MATERIALS PROPOSED. SEE DESIGN NARRATIVE FOR ADDITIONAL INFORMATION.
- 3. BUILDING B: EXTERIOR WALL RATINGS/ PROTECTED OPENINGS: A. NORTH WALL = 0-HOUR/ UNLIMITED
- OPENINGS B. EAST WALL = 0-HOUR/ UNLIMITED **OPENINGS**
- C. SOUTH WALL = 0-HOUR/ UNLIMITED **OPENINGS**
- D. WEST WALL
- a. 1<sup>ST</sup> FLOOR SEE PLAN b. 2<sup>ND</sup> FLOOR – SEE PLAN c.  $3^{RD}$  FLR –  $15^{TH}$  FLR – 0-HOUR/ UNLIMITED OPENINGS (SECTION
- 705.8.6) 4. EXTERIOR WALL IS INTENDED TO BE A SINGLE SOURCE RESPONSIBILITY AND IS FURTHER DEFINED IN THE DESIGN NARRATIVE.
- A. WINDOW WALL SYSTEM GLAZED WITH TINTED INSULATED GLASS PANELS INCLUDING OPERABLE WINDOWS. SEE DESIGN NARRATIVE/ DRAWINGS FOR
- SPECIFICATION. B. PROVIDE TEMPERED GLAZING WHERE
- REQUIRED BY CODE. C. WINDOW WALL SYSTEM - GLAZED WITH INSULATED METAL PANEL. SEE DESIGN NARRATIVE/ DRAWINGS FOR COLOR AND SPECIFICATION.
- D. IBC SECTION 1609.4.2 SURFACE ROUGHNESS B
- E. IBC SECTION 1609.4.3 EXPOSURE CATEGORY C
- F. DELEGATED DESIGN FOR EXTERIOR WALL ASSEMBLY FOR WIND LOAD REQUIREMENTS/ AIR AND WATER CONTINUITY DESIGN.
- G. TYPICAL EXTERIOR WALL TO BE INDEPENDENTLY LABARATORY TESTED FOR AIR INFILTRATION PER ASTM E283, WATER INFILTRATION PER ASTM E331
- AND AAMA 501.1 AT 12 LB/SF. H. INCLUDE THREE FIELD VERIFICATION TESTS PER AAMA 502.
- 5. A VAPOR RESISTANT AIR AND WATER BARRIER WILL BE REQUIRED BEHIND ALL "CLADDING" MATERIALS CONSTRUCTED OVER EXTERIOR SHEATHINGS, MASONRY OR CONCRETE. THE GENERAL CONTRACTOR IS RESPONSIBLE FOR COORDINATING AND SUBMITTING TO THE ARCHITECT, THE TRANSITIONS OF ALL AIR AND WATER BARRIER CONDITIONS.
- 6. PROVIDE SEALANTS AT ALL CHANGE OF MATERIALS ON THE EXTERIOR WALL IN COLOR AS SELECTED BY THE ARCHITECT. PROVIDE COMPATABILTY TESTING WHERE REQUIRED. PROVIDE COPING/ FLASHINGS AT ALL TOP
- OF WALL AREAS THAT ARE FULLY INTEGRATED WITH THE WALL MATERIAL/ SYSTEM TO PROVIDE A WATERTIGHT ASSEMBLY.
- 8. PROVIDE MATERIALS WITHIN THE EXTERIOR WALL ASSEMBLY THAT ARE COMPLIANT WITH NFPA 285 (MORE THAN 40 FT ABOVE THE GRADE PLANE). 9. PROVIDE FIRE RATED ASSEMBLIES THAT
- COMPLETE THE COMPARTMENTALIZED AREA FOR EACH FLOOR OF THE RESIDENTIAL BUILDING AT THE INTERSECTION OF THE FLOOR ASSEMBLY AND EXTERIOR WALL ASSEMBLY.
- 10. PROVIDE PRE-FINISH METAL BALCONY RAILINGS WITH PERFORATED METAL PANELS AND / OR GLASS AS INDICATED ON THE DRAWINGS. RAILINGS SHALL BE TOP MOUNTED TO THE BALCONY DECK AND SHALL BE DELEGATED DESIGN TO MEET
- CODE REQUIREMENTS. 11. ALL UNIT BALCONY DOORS SHALL HAVE ADA THRESHOLDS.
- 12. ALL SOFFITS SHALL BE PRE-FINISHED METAL PANEL SYSTEMS OVER SUPPLEMENTAL FRAMING AND INSULATION
- AS REQUIRED / NOTED. 13. PROVIDE SUPPLEMENTAL STEEL FRAMING SUPPORTS (PTD) AT WINDOW WALL WIND SCREEN ON 15<sup>TH</sup> FLOOR.
- 14. EXPOSED CONCRETE COLUMNS AT GROUND LEVEL SHALL BE SMOOTH FORM AND PREPARED FOR PAINT FINISH. 15. EXTERIOR SIGNAGE SHALL BE A SEPARATE
- CONTRACT BY OWNER 16. PROVIDE THRU WALL FLASHINGS IN ALL MASONRY VENEER WALLS AT EACH FLOOR
- WITH WEEPS (TOP/ BOTTOM). 17. HOLLOW METAL DOOR FRAMES SHALL BE PAINTED – GLOSS FINISH. 18. PROVIDE PRE-FINISHED ARCHITECTURAL
- METAL LOUVERS AS INDICATED. INTEGRATE LOUVERS INTO THE WINDOW WALL SYSTEM AND PROVIDE SUPPLEMENTAL SUPPORTS AS REQUIRED. A. PROVIDE INSECT SCREENS ON LOUVERS
- TO ENCLOSED SPACES OR CONNECTED TO DUCTWORK. 19. PROVIDE CORRUGATED METAL WALL
- PANELS AT ROOF LEVEL FOR MECHANICAL SCREENING AND AT STAIR TO ROOF. TERMINATE WALL PANELS INTO ROOFING SYSTEM TO PROVIDE WATERTIGHT ASSEMBLY.