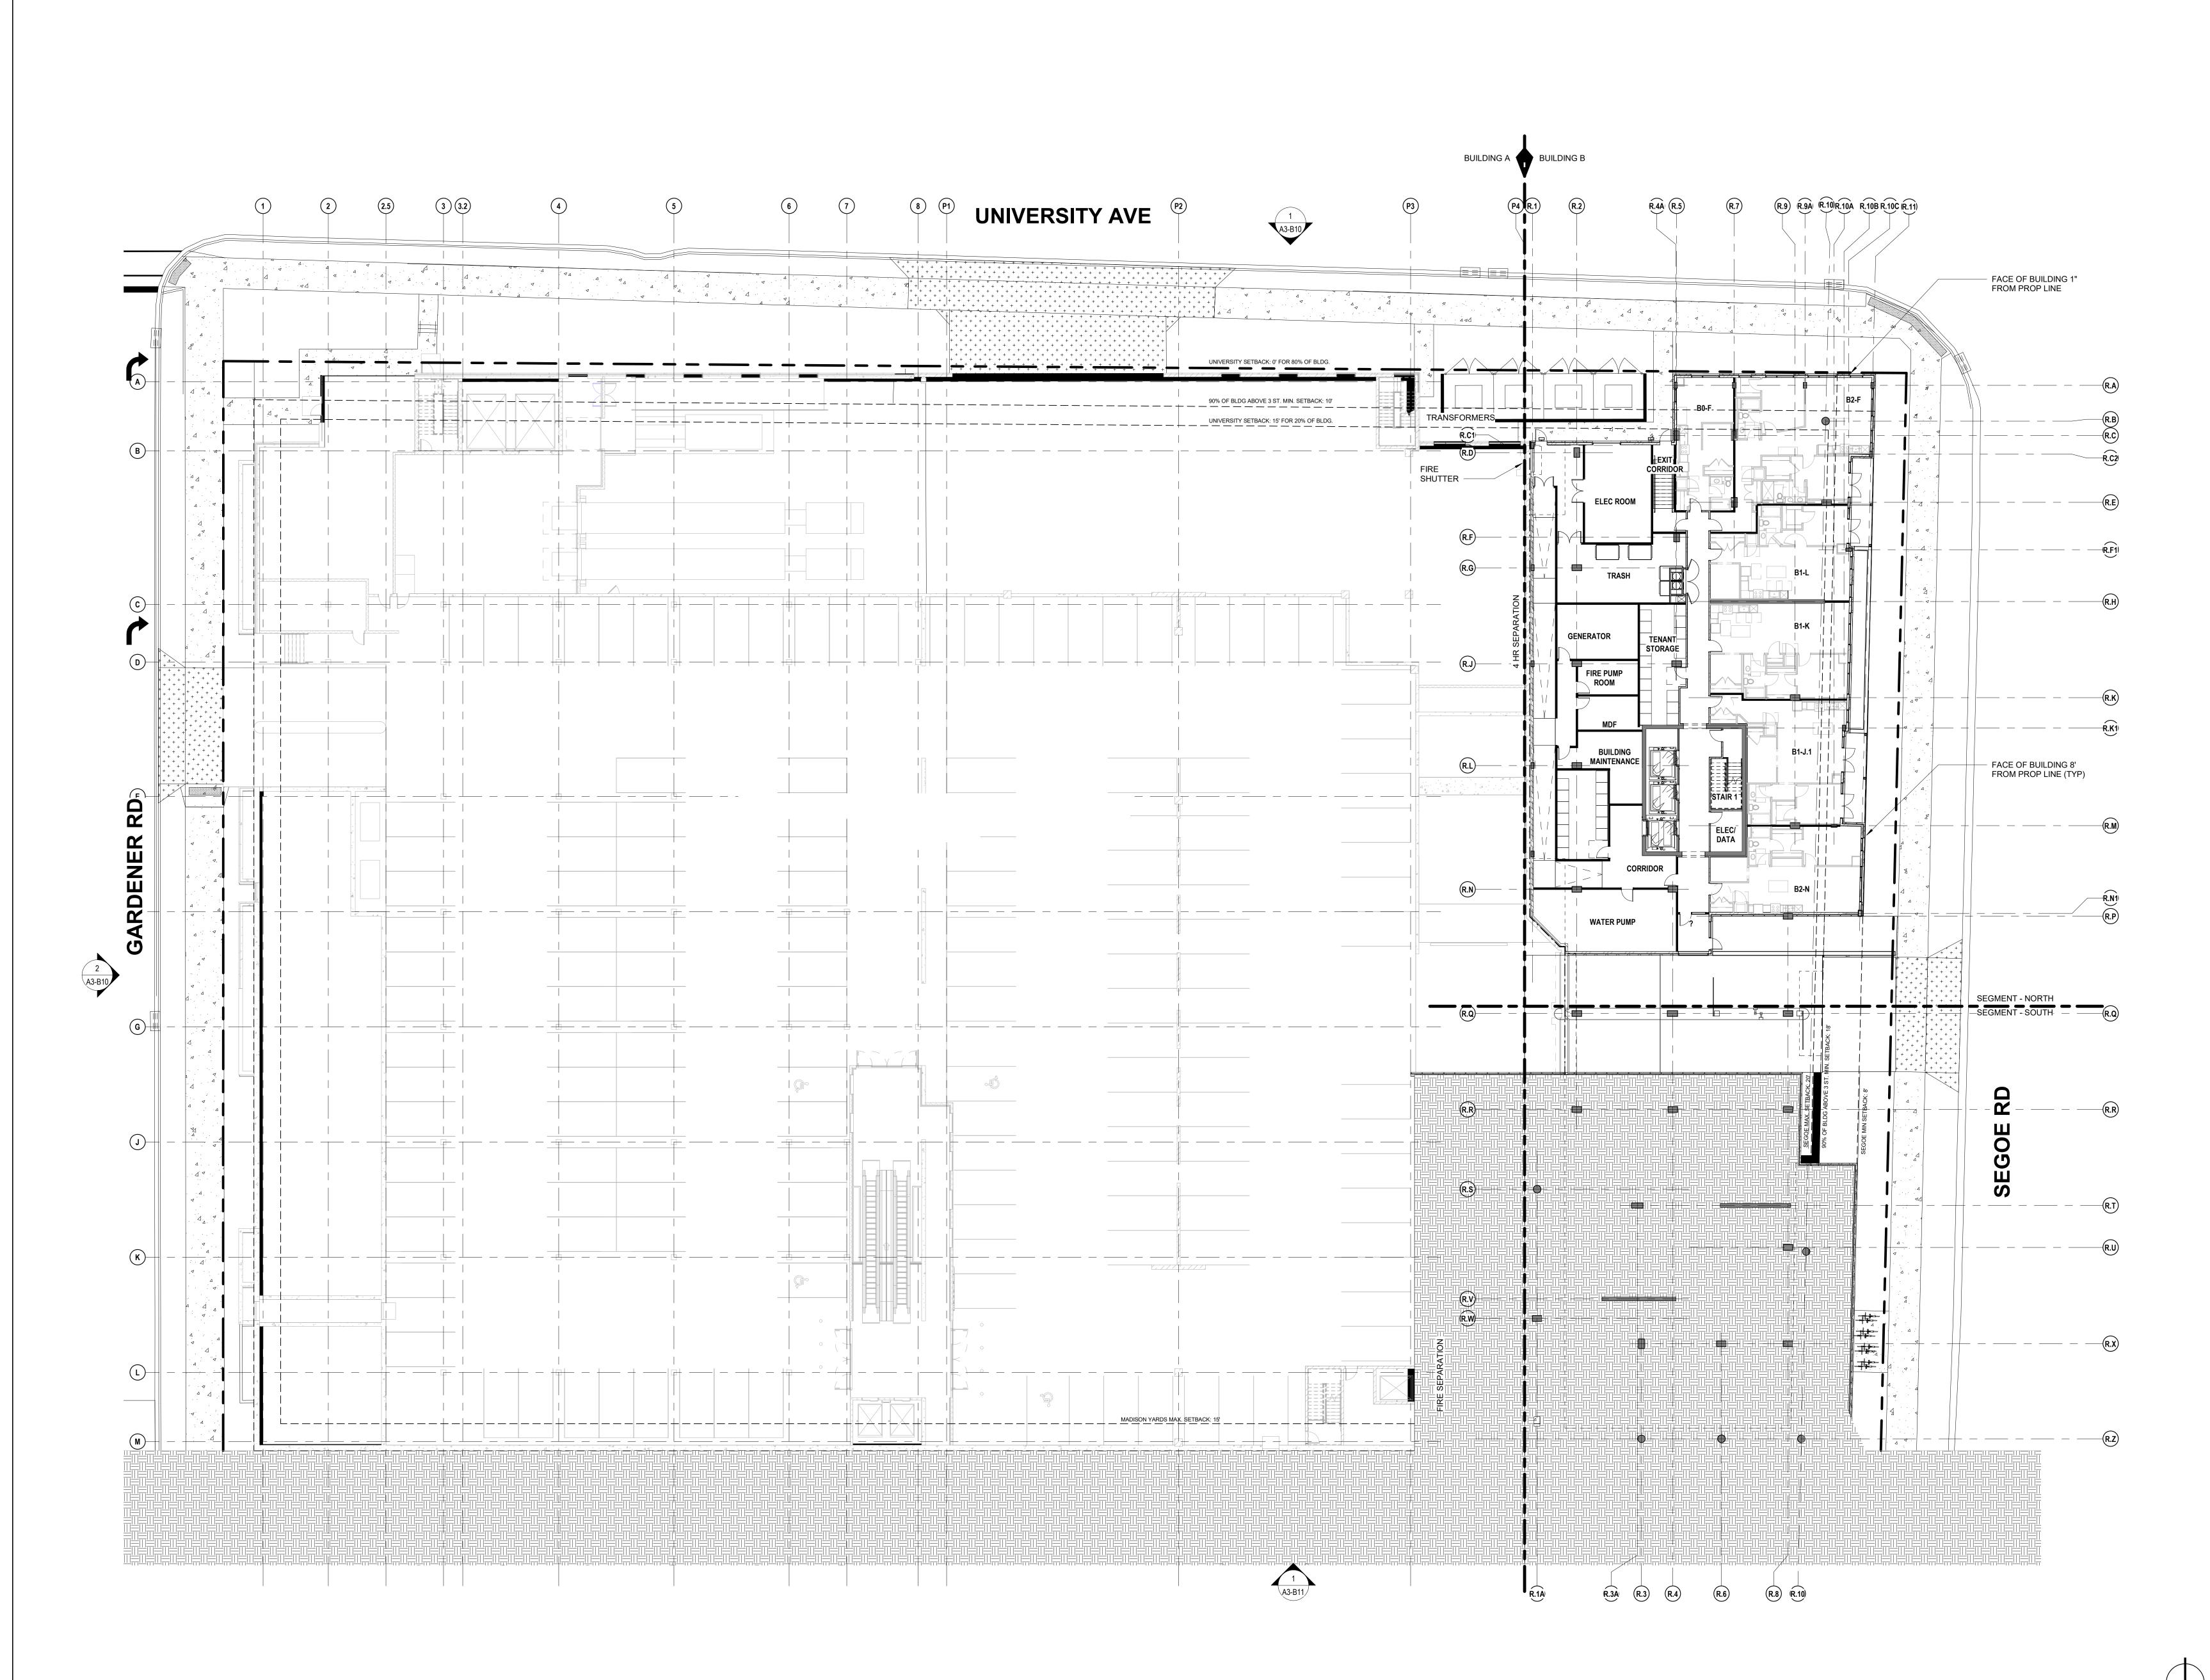

Madison Yards At Hill Farms
Block 2 UDC Presentation
January 13, 2021

### Block 2: Whole Foods & Residential







# View Southwest

### View Northwest





### View at Madison Yards Way & Gardener Road









Project Contact: Eric Lukacsik
Email: elukacsik@ktgy.com
Principal: Craig Pryde
Project Designer: Demetrios

Stavrianos

Developer

SMITH Gilbane

PHONE NO.

BLOCK 2
BB B

BUILDING B

| No.                               | Date                                                | Description                                                                                                                                                               |
|-----------------------------------|-----------------------------------------------------|---------------------------------------------------------------------------------------------------------------------------------------------------------------------------|
|                                   | 11/17/20