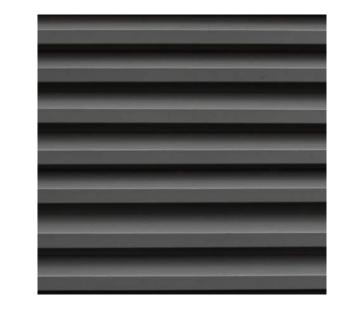

ALUMINUM STOREFRONT AT **RETAIL BASE** 

PREFINISHED PERFORATED METAL PANEL RAILING SYSTEM - DARK GRAY

CORRUGATED ARCHITECTURAL METAL PANEL - MEDIUM GRAY

MODULAR BRICK - GRAY BLEND