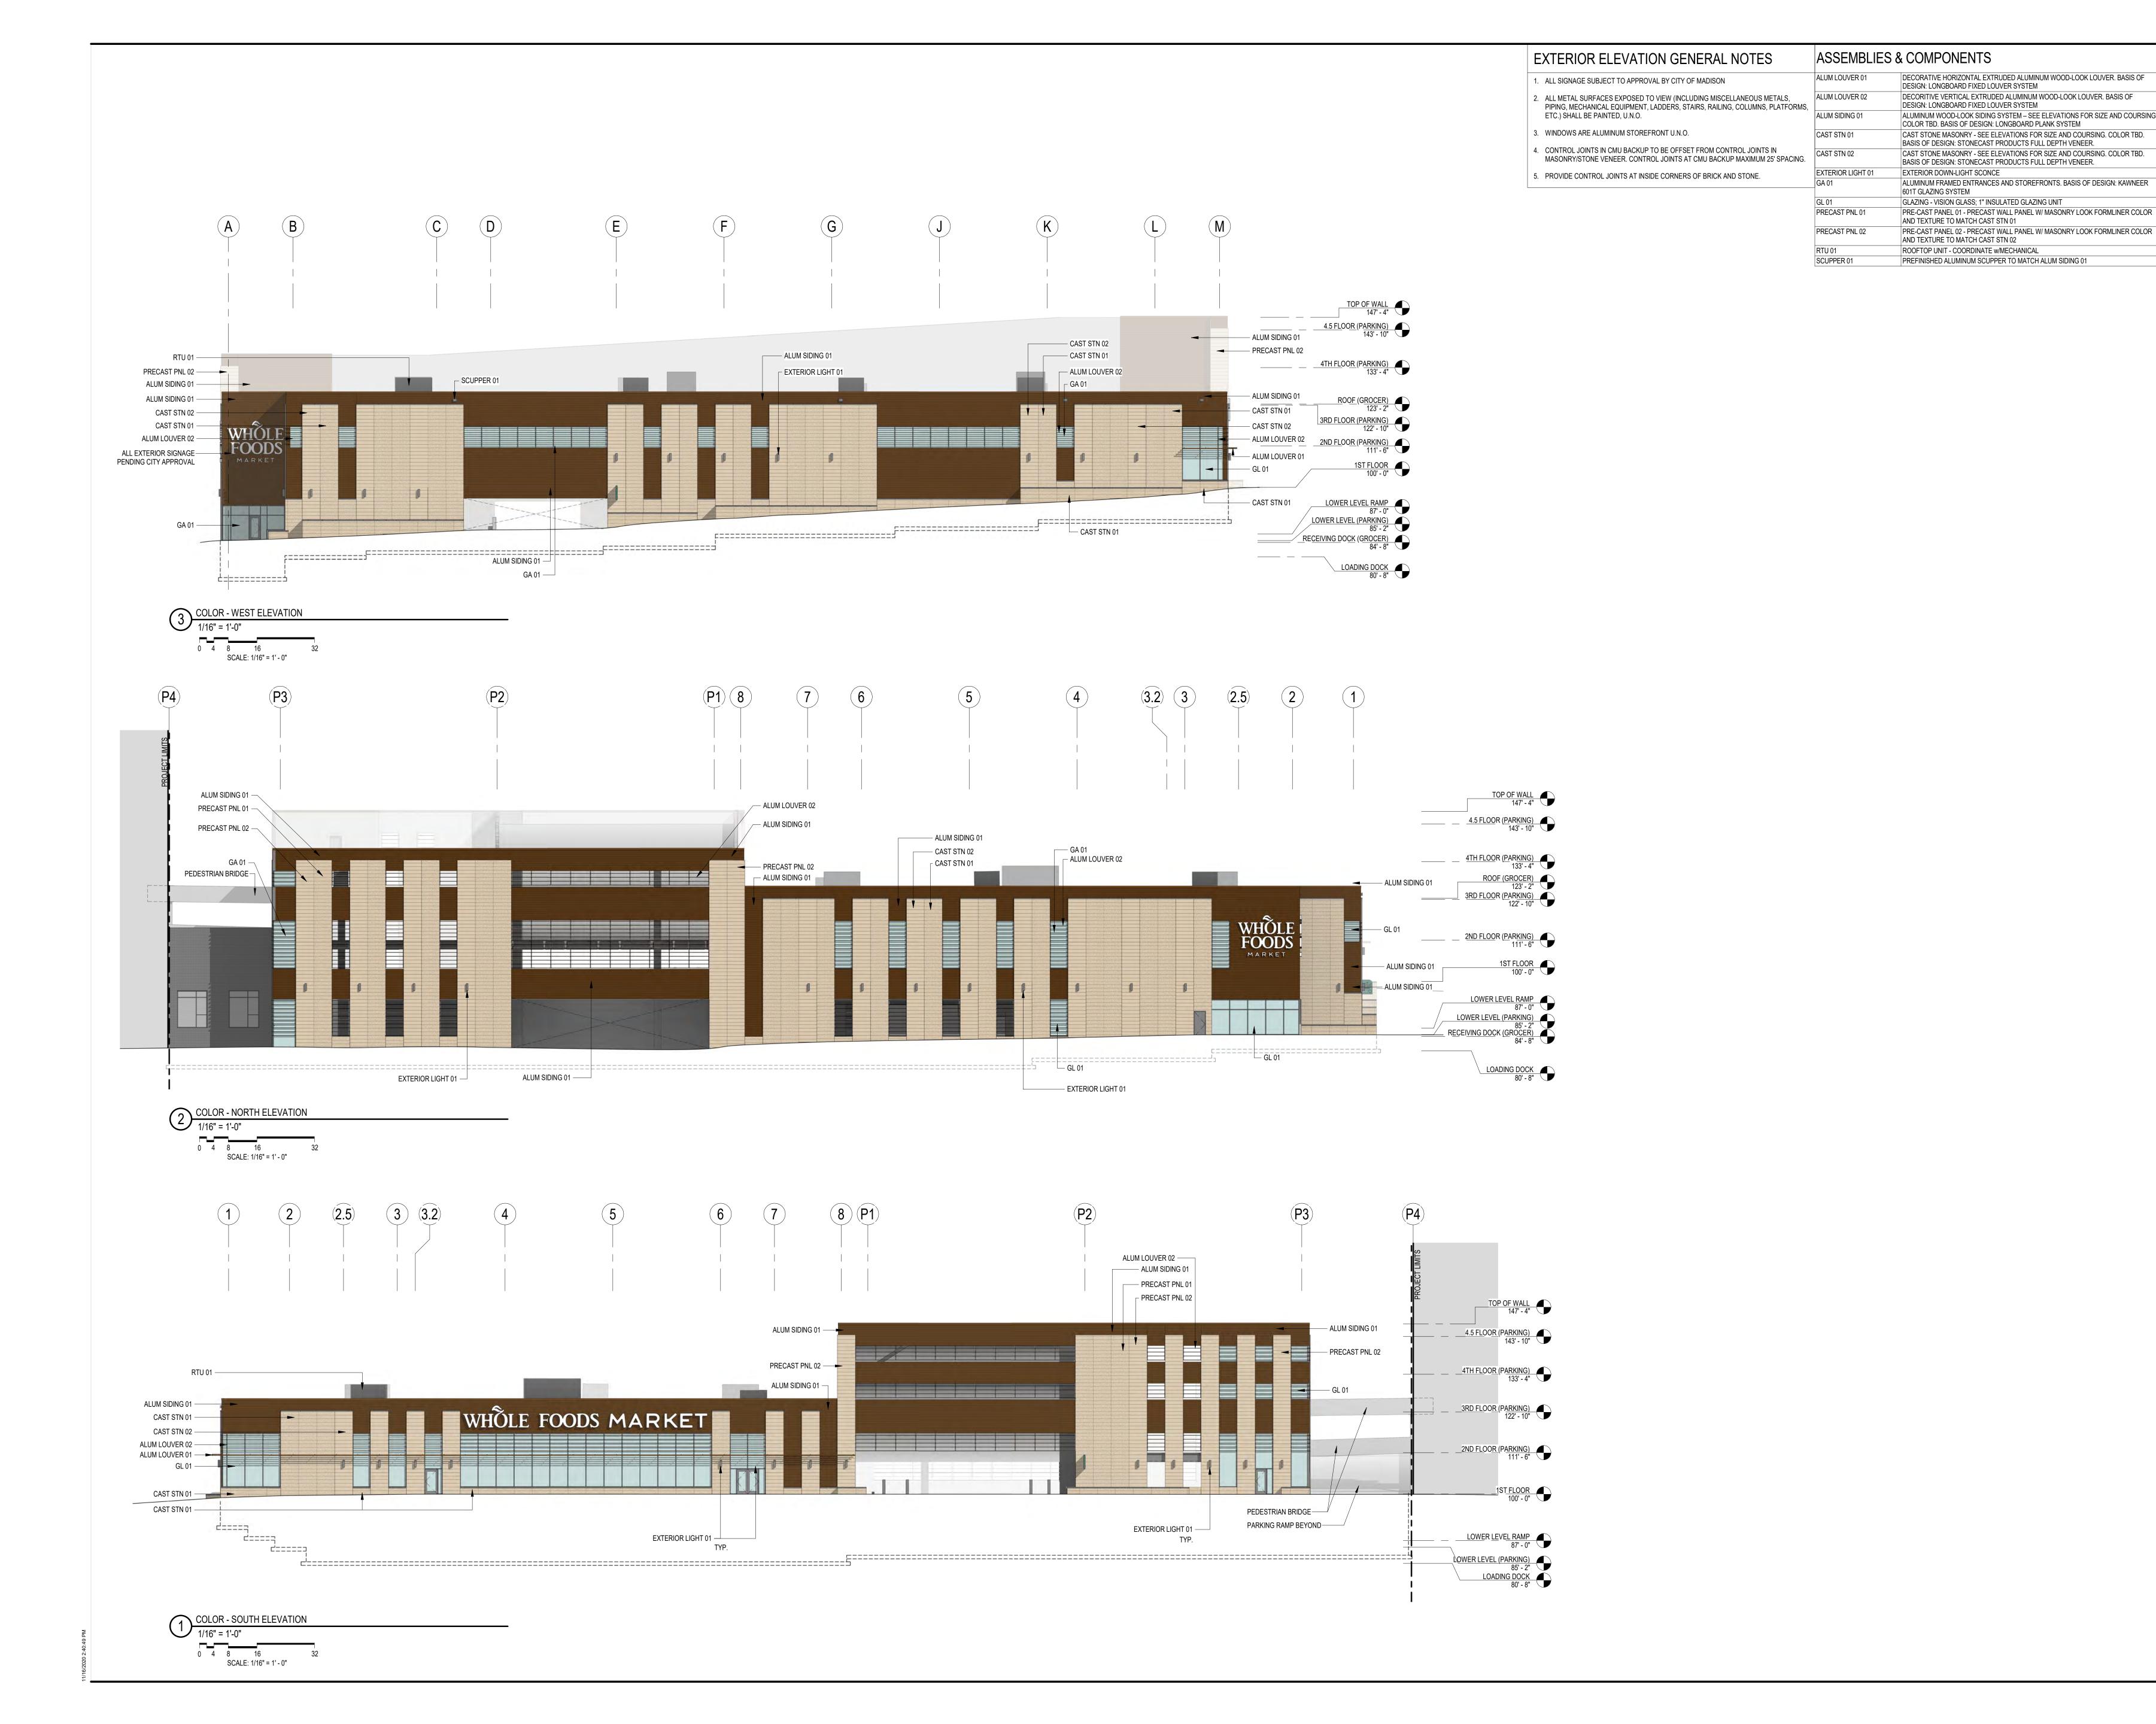

UNIVERSITY AVENUE AT GARDNER ROAD

Project No. SUMMIT SMITH/GILBANE 219143.00

**EXTERIOR ELEVATIONS** 

Copyright © 2020 Kahler Slater, Inc. All rights reserved.

104 Shockoe Slip, Richmond, Virginia 23219
Telephone 804.767.2500

Sheet No.
A2-A10C

| EXTERIOR ELEVATION GENERAL NOTES                                                                                                                                                                                                                                                                                                                                                                                                                                                                                                                                                                                                                                                                                                                                                                                                                                                                                                                                                                                                                                                                                                                                                                                                                                                                                                                                                                                                                                                                                                                                                                                                                                                                                                                                                                                                                                                                                                                                                                                                                                                                                               | ASSEMBLIES &      | & COMPONENTS                                                                                                               |
|--------------------------------------------------------------------------------------------------------------------------------------------------------------------------------------------------------------------------------------------------------------------------------------------------------------------------------------------------------------------------------------------------------------------------------------------------------------------------------------------------------------------------------------------------------------------------------------------------------------------------------------------------------------------------------------------------------------------------------------------------------------------------------------------------------------------------------------------------------------------------------------------------------------------------------------------------------------------------------------------------------------------------------------------------------------------------------------------------------------------------------------------------------------------------------------------------------------------------------------------------------------------------------------------------------------------------------------------------------------------------------------------------------------------------------------------------------------------------------------------------------------------------------------------------------------------------------------------------------------------------------------------------------------------------------------------------------------------------------------------------------------------------------------------------------------------------------------------------------------------------------------------------------------------------------------------------------------------------------------------------------------------------------------------------------------------------------------------------------------------------------|-------------------|----------------------------------------------------------------------------------------------------------------------------|
| ALL SIGNAGE SUBJECT TO APPROVAL BY CITY OF MADISON                                                                                                                                                                                                                                                                                                                                                                                                                                                                                                                                                                                                                                                                                                                                                                                                                                                                                                                                                                                                                                                                                                                                                                                                                                                                                                                                                                                                                                                                                                                                                                                                                                                                                                                                                                                                                                                                                                                                                                                                                                                                             | ALUM LOUVER 01    | DECORATIVE HORIZONTAL EXTRUDED ALUMINUM WOOD-LOOK LOUVER. BASIS (DESIGN: LONGBOARD FIXED LOUVER SYSTEM                     |
| ALL METAL SURFACES EXPOSED TO VIEW (INCLUDING MISCELLANEOUS METALS, PIPING, MECHANICAL EQUIPMENT, LADDERS, STAIRS, RAILING, COLUMNS, PLATFORMS,                                                                                                                                                                                                                                                                                                                                                                                                                                                                                                                                                                                                                                                                                                                                                                                                                                                                                                                                                                                                                                                                                                                                                                                                                                                                                                                                                                                                                                                                                                                                                                                                                                                                                                                                                                                                                                                                                                                                                                                | ALUM LOUVER 02    | DECORITIVE VERTICAL EXTRUDED ALUMINUM WOOD-LOOK LOUVER. BASIS OF DESIGN: LONGBOARD FIXED LOUVER SYSTEM                     |
| ETC.) SHALL BE PAINTED, U.N.O.                                                                                                                                                                                                                                                                                                                                                                                                                                                                                                                                                                                                                                                                                                                                                                                                                                                                                                                                                                                                                                                                                                                                                                                                                                                                                                                                                                                                                                                                                                                                                                                                                                                                                                                                                                                                                                                                                                                                                                                                                                                                                                 | ALUM SIDING 01    | ALUMINUM WOOD-LOOK SIDING SYSTEM – SEE ELEVATIONS FOR SIZE AND COU<br>COLOR TBD. BASIS OF DESIGN: LONGBOARD PLANK SYSTEM   |
| WINDOWS ARE ALUMINUM STOREFRONT U.N.O.                                                                                                                                                                                                                                                                                                                                                                                                                                                                                                                                                                                                                                                                                                                                                                                                                                                                                                                                                                                                                                                                                                                                                                                                                                                                                                                                                                                                                                                                                                                                                                                                                                                                                                                                                                                                                                                                                                                                                                                                                                                                                         | CAST STN 01       | CAST STONE MASONRY - SEE ELEVATIONS FOR SIZE AND COURSING. COLOR TE BASIS OF DESIGN: STONECAST PRODUCTS FULL DEPTH VENEER. |
| CONTROL JOINTS IN CMU BACKUP TO BE OFFSET FROM CONTROL JOINTS IN MASONRY/STONE VENEER. CONTROL JOINTS AT CMU BACKUP MAXIMUM 25' SPACING.                                                                                                                                                                                                                                                                                                                                                                                                                                                                                                                                                                                                                                                                                                                                                                                                                                                                                                                                                                                                                                                                                                                                                                                                                                                                                                                                                                                                                                                                                                                                                                                                                                                                                                                                                                                                                                                                                                                                                                                       | CAST STN 02       | CAST STONE MASONRY - SEE ELEVATIONS FOR SIZE AND COURSING. COLOR TE BASIS OF DESIGN: STONECAST PRODUCTS FULL DEPTH VENEER. |
| PROVIDE CONTROL JOINTS AT INSIDE CORNERS OF BRICK AND STONE.                                                                                                                                                                                                                                                                                                                                                                                                                                                                                                                                                                                                                                                                                                                                                                                                                                                                                                                                                                                                                                                                                                                                                                                                                                                                                                                                                                                                                                                                                                                                                                                                                                                                                                                                                                                                                                                                                                                                                                                                                                                                   | EXTERIOR LIGHT 01 | EXTERIOR DOWN-LIGHT SCONCE                                                                                                 |
| THE TOTAL SOUTH OF THE STATE OF BRUSHAMES OF THE STATE OF | GA 01             | ALUMINUM FRAMED ENTRANCES AND STOREFRONTS. BASIS OF DESIGN: KAWNE 601T GLAZING SYSTEM                                      |
|                                                                                                                                                                                                                                                                                                                                                                                                                                                                                                                                                                                                                                                                                                                                                                                                                                                                                                                                                                                                                                                                                                                                                                                                                                                                                                                                                                                                                                                                                                                                                                                                                                                                                                                                                                                                                                                                                                                                                                                                                                                                                                                                | ROOF EDGE 01      | PREFINISHED METAL ROOF EDGE SYSTEM, COLOR TO MATCH MF-1                                                                    |
|                                                                                                                                                                                                                                                                                                                                                                                                                                                                                                                                                                                                                                                                                                                                                                                                                                                                                                                                                                                                                                                                                                                                                                                                                                                                                                                                                                                                                                                                                                                                                                                                                                                                                                                                                                                                                                                                                                                                                                                                                                                                                                                                |                   |                                                                                                                            |

### **ELEVATION NOTES**

- SEE CIVIL DRAWINGS FOR FINISH GRADES. 2. SEE MATERIAL NOTES FOR DESCRIPTION OF MATERIALS PROPOSED. SEE DESIGN NARRATIVE FOR ADDITIONAL INFORMATION.
- 3. BUILDING B: EXTERIOR WALL RATINGS/ PROTECTED OPENINGS: A. NORTH WALL = 0-HOUR/ UNLIMITED
- OPENINGS B. EAST WALL = 0-HOUR/ UNLIMITED **OPENINGS**
- C. SOUTH WALL = 0-HOUR/ UNLIMITED **OPENINGS**
- D. WEST WALL
- a. 1<sup>ST</sup> FLOOR SEE PLAN b. 2<sup>ND</sup> FLOOR – SEE PLAN c.  $3^{RD}$  FLR –  $15^{TH}$  FLR – 0-HOUR/ UNLIMITED OPENINGS (SECTION
- 705.8.6) 4. EXTERIOR WALL IS INTENDED TO BE A SINGLE SOURCE RESPONSIBILITY AND IS FURTHER DEFINED IN THE DESIGN NARRATIVE.
- A. WINDOW WALL SYSTEM GLAZED WITH TINTED INSULATED GLASS PANELS INCLUDING OPERABLE WINDOWS. SEE DESIGN NARRATIVE/ DRAWINGS FOR
- SPECIFICATION. B. PROVIDE TEMPERED GLAZING WHERE
- REQUIRED BY CODE. C. WINDOW WALL SYSTEM - GLAZED WITH INSULATED METAL PANEL. SEE DESIGN NARRATIVE/ DRAWINGS FOR COLOR AND SPECIFICATION.
- D. IBC SECTION 1609.4.2 SURFACE ROUGHNESS B
- E. IBC SECTION 1609.4.3 EXPOSURE CATEGORY C
- F. DELEGATED DESIGN FOR EXTERIOR WALL ASSEMBLY FOR WIND LOAD REQUIREMENTS/ AIR AND WATER CONTINUITY DESIGN.
- G. TYPICAL EXTERIOR WALL TO BE INDEPENDENTLY LABARATORY TESTED FOR AIR INFILTRATION PER ASTM E283, WATER INFILTRATION PER ASTM E331
- AND AAMA 501.1 AT 12 LB/SF. H. INCLUDE THREE FIELD VERIFICATION TESTS PER AAMA 502.
- 5. A VAPOR RESISTANT AIR AND WATER BARRIER WILL BE REQUIRED BEHIND ALL "CLADDING" MATERIALS CONSTRUCTED OVER EXTERIOR SHEATHINGS, MASONRY OR CONCRETE. THE GENERAL CONTRACTOR IS RESPONSIBLE FOR COORDINATING AND SUBMITTING TO THE ARCHITECT, THE TRANSITIONS OF ALL AIR AND WATER BARRIER CONDITIONS.
- 6. PROVIDE SEALANTS AT ALL CHANGE OF MATERIALS ON THE EXTERIOR WALL IN COLOR AS SELECTED BY THE ARCHITECT. PROVIDE COMPATABILTY TESTING WHERE REQUIRED. PROVIDE COPING/ FLASHINGS AT ALL TOP
- OF WALL AREAS THAT ARE FULLY INTEGRATED WITH THE WALL MATERIAL/ SYSTEM TO PROVIDE A WATERTIGHT ASSEMBLY.
- 8. PROVIDE MATERIALS WITHIN THE EXTERIOR WALL ASSEMBLY THAT ARE COMPLIANT WITH NFPA 285 (MORE THAN 40 FT ABOVE THE GRADE PLANE). 9. PROVIDE FIRE RATED ASSEMBLIES THAT
- COMPLETE THE COMPARTMENTALIZED AREA FOR EACH FLOOR OF THE RESIDENTIAL BUILDING AT THE INTERSECTION OF THE FLOOR ASSEMBLY AND EXTERIOR WALL ASSEMBLY.
- 10. PROVIDE PRE-FINISH METAL BALCONY RAILINGS WITH PERFORATED METAL PANELS AND / OR GLASS AS INDICATED ON THE DRAWINGS. RAILINGS SHALL BE TOP MOUNTED TO THE BALCONY DECK AND SHALL BE DELEGATED DESIGN TO MEET
- CODE REQUIREMENTS. 11. ALL UNIT BALCONY DOORS SHALL HAVE ADA THRESHOLDS.
- 12. ALL SOFFITS SHALL BE PRE-FINISHED METAL PANEL SYSTEMS OVER SUPPLEMENTAL FRAMING AND INSULATION
- AS REQUIRED / NOTED. 13. PROVIDE SUPPLEMENTAL STEEL FRAMING SUPPORTS (PTD) AT WINDOW WALL WIND SCREEN ON 15<sup>TH</sup> FLOOR.
- 14. EXPOSED CONCRETE COLUMNS AT GROUND LEVEL SHALL BE SMOOTH FORM AND PREPARED FOR PAINT FINISH. 15. EXTERIOR SIGNAGE SHALL BE A SEPARATE
- CONTRACT BY OWNER 16. PROVIDE THRU WALL FLASHINGS IN ALL MASONRY VENEER WALLS AT EACH FLOOR
- WITH WEEPS (TOP/ BOTTOM). 17. HOLLOW METAL DOOR FRAMES SHALL BE PAINTED – GLOSS FINISH. 18. PROVIDE PRE-FINISHED ARCHITECTURAL
- METAL LOUVERS AS INDICATED. INTEGRATE LOUVERS INTO THE WINDOW WALL SYSTEM AND PROVIDE SUPPLEMENTAL SUPPORTS AS REQUIRED. A. PROVIDE INSECT SCREENS ON LOUVERS
- TO ENCLOSED SPACES OR CONNECTED TO DUCTWORK. 19. PROVIDE CORRUGATED METAL WALL
- PANELS AT ROOF LEVEL FOR MECHANICAL SCREENING AND AT STAIR TO ROOF. TERMINATE WALL PANELS INTO ROOFING SYSTEM TO PROVIDE WATERTIGHT ASSEMBLY.

### **ELEVATION NOTES**

- 1. SEE CIVIL DRAWINGS FOR FINISH GRADES. 2. SEE MATERIAL NOTES FOR DESCRIPTION OF MATERIALS PROPOSED. SEE DESIGN
- NARRATIVE FOR ADDITIONAL INFORMATION. 3. BUILDING B: EXTERIOR WALL RATINGS/ PROTECTED OPENINGS:
- A. NORTH WALL = 0-HOUR/ UNLIMITED OPENINGS
- B. EAST WALL = 0-HOUR/ UNLIMITED OPENINGS
- C. SOUTH WALL = 0-HOUR/ UNLIMITED OPENINGS
- D. WEST WALL
- a. 1<sup>ST</sup> FLOOR SEE PLAN b. 2<sup>ND</sup> FLOOR – SEE PLAN
- c.  $3^{RD}$  FLR  $15^{TH}$  FLR 0-HOUR/ UNLIMITED OPENINGS (SECTION 705.8.6)
- 4. EXTERIOR WALL IS INTENDED TO BE A SINGLE SOURCE RESPONSIBILITY AND IS FURTHER DEFINED IN THE DESIGN NARRATIVE.
  - TINTED INSULATED GLASS PANELS INCLUDING OPERABLE WINDOWS. SEE DESIGN NARRATIVE/ DRAWINGS FOR
- SPECIFICATION. B. PROVIDE TEMPERED GLAZING WHERE REQUIRED BY CODE.
- C. WINDOW WALL SYSTEM GLAZED WITH INSULATED METAL PANEL. SEE DESIGN NARRATIVE/ DRAWINGS FOR COLOR AND SPECIFICATION.
- D. IBC SECTION 1609.4.2 SURFACE ROUGHNESS B
- E. IBC SECTION 1609.4.3 EXPOSURE CATEGORY C
- F. DELEGATED DESIGN FOR EXTERIOR WALL ASSEMBLY FOR WIND LOAD REQUIREMENTS/ AIR AND WATER CONTINUITY DESIGN.
- G. TYPICAL EXTERIOR WALL TO BE INDEPENDENTLY LABARATORY TESTED FOR AIR INFILTRATION PER ASTM E283, WATER INFILTRATION PER ASTM E331
- AND AAMA 501.1 AT 12 LB/SF. H. INCLUDE THREE FIELD VERIFICATION TESTS PER AAMA 502.
- 5. A VAPOR RESISTANT AIR AND WATER BARRIER WILL BE REQUIRED BEHIND ALL "CLADDING" MATERIALS CONSTRUCTED OVER EXTERIOR SHEATHINGS, MASONRY OR CONCRETE. THE GENERAL CONTRACTOR IS RESPONSIBLE FOR COORDINATING AND SUBMITTING TO THE ARCHITECT, THE TRANSITIONS OF ALL AIR AND WATER BARRIER CONDITIONS. 6. PROVIDE SEALANTS AT ALL CHANGE OF
- MATERIALS ON THE EXTERIOR WALL IN COLOR AS SELECTED BY THE ARCHITECT. PROVIDE COMPATABILTY TESTING WHERE 7. PROVIDE COPING/ FLASHINGS AT ALL TOP
- OF WALL AREAS THAT ARE FULLY INTEGRATED WITH THE WALL MATERIAL/ SYSTEM TO PROVIDE A WATERTIGHT 8. PROVIDE MATERIALS WITHIN THE EXTERIOR
- WALL ASSEMBLY THAT ARE COMPLIANT WITH NFPA 285 (MORE THAN 40 FT ABOVE THE GRADE PLANE). 9. PROVIDE FIRE RATED ASSEMBLIES THAT
- COMPLETE THE COMPARTMENTALIZED AREA FOR EACH FLOOR OF THE RESIDENTIAL BUILDING AT THE INTERSECTION OF THE FLOOR ASSEMBLY
- AND EXTERIOR WALL ASSEMBLY. 10. PROVIDE PRE-FINISH METAL BALCONY RAILINGS WITH PERFORATED METAL PANELS AND / OR GLASS AS INDICATED ON THE DRAWINGS. RAILINGS SHALL BE TOP MOUNTED TO THE BALCONY DECK AND SHALL BE DELEGATED DESIGN TO MEET
- 11. ALL UNIT BALCONY DOORS SHALL HAVE ADA THRESHOLDS.
- 12. ALL SOFFITS SHALL BE PRE-FINISHED METAL PANEL SYSTEMS OVER SUPPLEMENTAL FRAMING AND INSULATION
- AS REQUIRED / NOTED. 13. PROVIDE SUPPLEMENTAL STEEL FRAMING SUPPORTS (PTD) AT WINDOW WALL WIND
- SCREEN ON 15<sup>TH</sup> FLOOR. 14. EXPOSED CONCRETE COLUMNS AT GROUND LEVEL SHALL BE SMOOTH FORM AND PREPARED FOR PAINT FINISH.
- 15. EXTERIOR SIGNAGE SHALL BE A SEPARATE CONTRACT BY OWNER 16. PROVIDE THRU WALL FLASHINGS IN ALL MASONRY VENEER WALLS AT EACH FLOOR
- WITH WEEPS (TOP/ BOTTOM). 17. HOLLOW METAL DOOR FRAMES SHALL BE PAINTED – GLOSS FINISH.
- 18. PROVIDE PRE-FINISHED ARCHITECTURAL METAL LOUVERS AS INDICATED. INTEGRATE LOUVERS INTO THE WINDOW WALL SYSTEM AND PROVIDE SUPPLEMENTAL SUPPORTS AS REQUIRED.
- A. PROVIDE INSECT SCREENS ON LOUVERS TO ENCLOSED SPACES OR CONNECTED TO DUCTWORK.
- 19. PROVIDE CORRUGATED METAL WALL PANELS AT ROOF LEVEL FOR MECHANICAL SCREENING AND AT STAIR TO ROOF. TERMINATE WALL PANELS INTO ROOFING SYSTEM TO PROVIDE WATERTIGHT