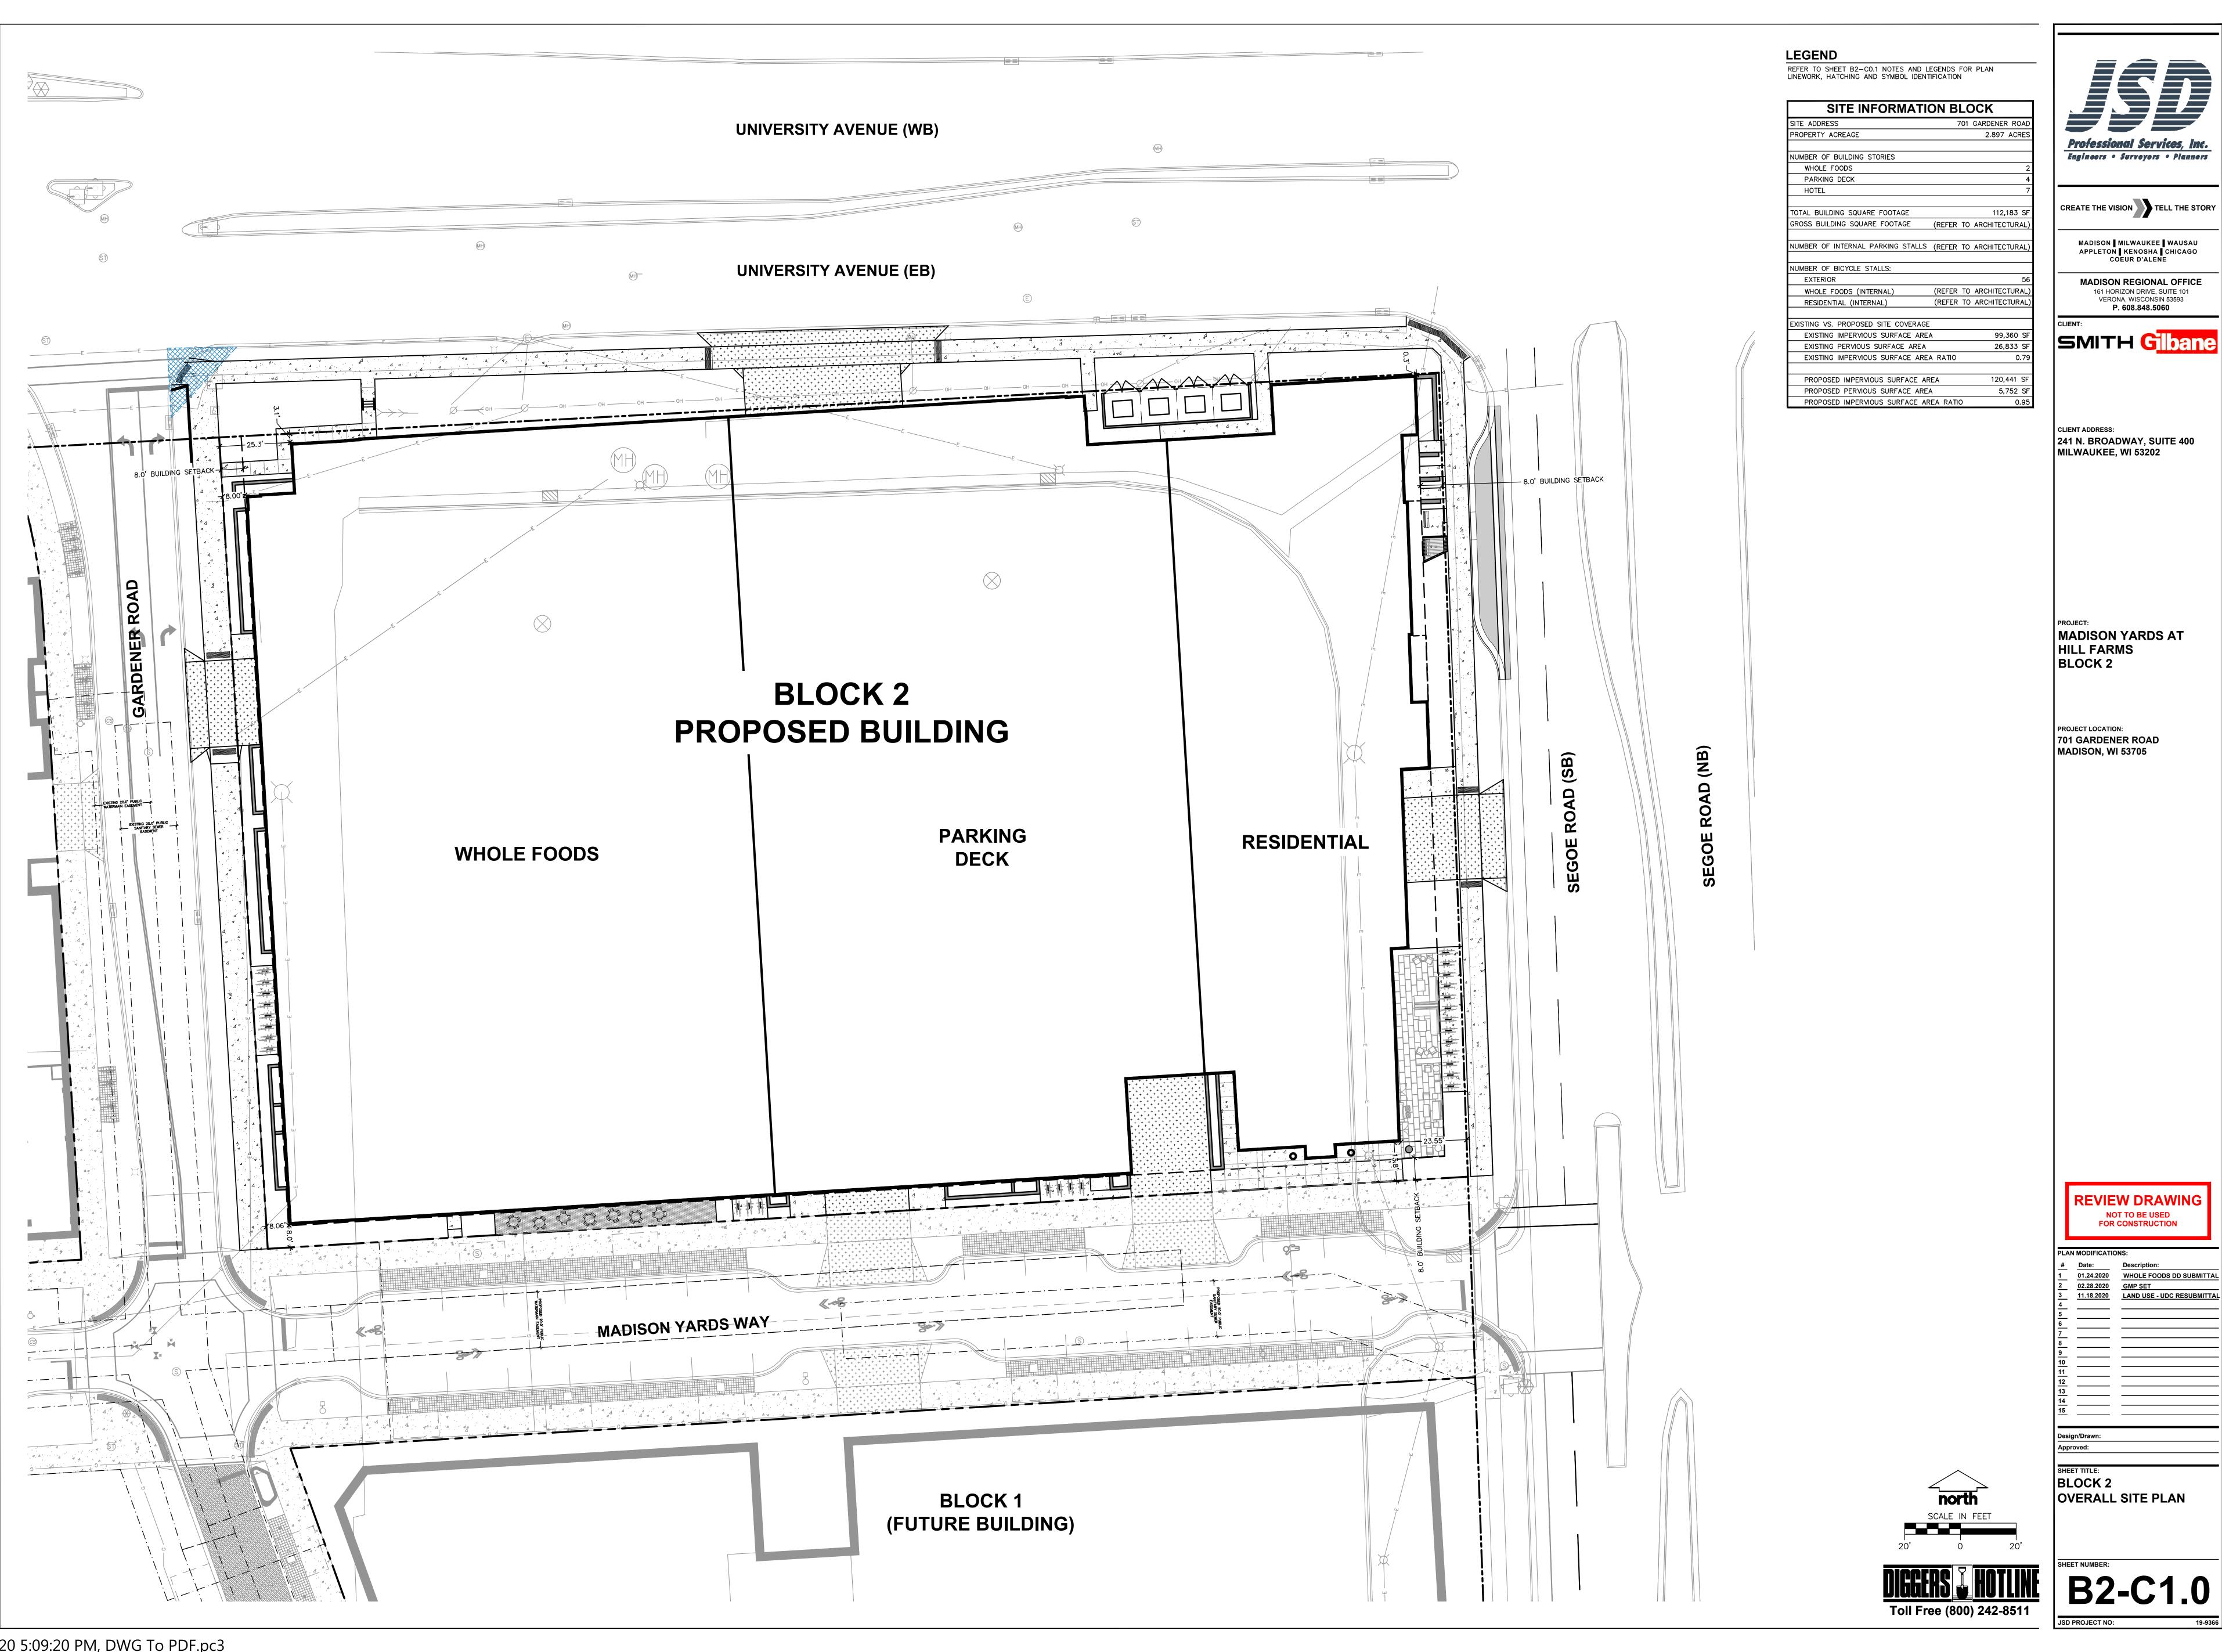

Madison Yards At Hill Farms
Block 2 UDC Presentation
January 13, 2021

### Block 2: Whole Foods & Residential







# View Southwest

### View Northwest





### View at Madison Yards Way & Gardener Road









Project Contact: Eric Lukacsik
Email: elukacsik@ktgy.com
Principal: Craig Pryde
Project Designer: Demetrios

Stavrianos

Developer

SMITH Gilbane

PHONE NO.

BLOCK 2
BB B

BUILDING B

| No.                               | Date                                                | Description                                                                                                                                                               |
|-----------------------------------|-----------------------------------------------------|------------------------------------------------------------------------------------------------------------------------------------------------------------------