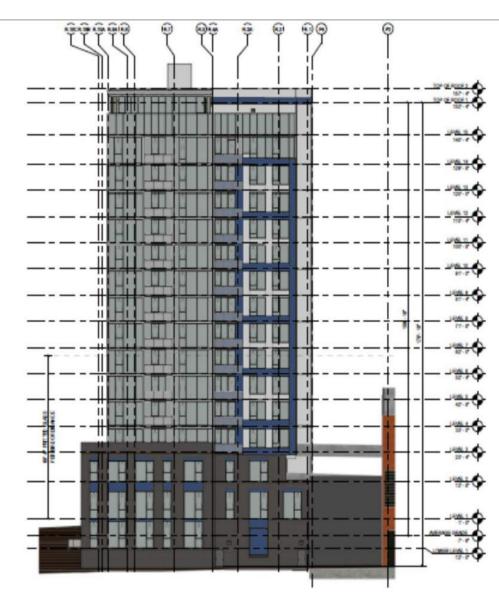

### A. WINDOW WALL SYSTEM – GLAZED WITH REQUIRED. ASSEMBLY. 8 P1 P4 (R.1) (R.1A) R.3A (R.3) (R.4) (R.8) R.10 TOP OF ROOF 2 157' - 4" TOP OF ROOF 1 152' - 4" LEVEL 15 140' - 4" CODE REQUIREMENTS. LEVEL 14 129' - 8" LEVEL 13 120' - 0" LEVEL 12 110' - 4" LEVEL 11 100' - 8" LEVEL 10 91' - 0" 5TH FLOOR (PARKING) 46' - 8" 4TH FLOOR (PARKING) 35' - 0" ASSEMBLY. 3RD FLOOR (PARKING) VHÓLE FOODS MARKET LEVEL 2 12' - 8" 2ND FLOOR (PARKING) 11' - 8" 1ST FLOOR (GROCER) \_\_\_\_\_LEVEL 1 AVERAGE GRADE -7' - 6" LOWER LEVEL 1 -12' - 0" LOWER LEVEL RAMP LOWER LEVEL (PARKING) -14' - 10" RECEIVING DOCK (GROCER) -15' - 4" LOADING DOCK -19' - 4" Overall South Elevation 1/16" = 1'-0" 1

### **ELEVATION NOTES**

- 1. SEE CIVIL DRAWINGS FOR FINISH GRADES. 2. SEE MATERIAL NOTES FOR DESCRIPTION OF MATERIALS PROPOSED. SEE DESIGN
- NARRATIVE FOR ADDITIONAL INFORMATION. 3. BUILDING B: EXTERIOR WALL RATINGS/ PROTECTED OPENINGS:
- A. NORTH WALL = 0-HOUR/ UNLIMITED OPENINGS
- B. EAST WALL = 0-HOUR/ UNLIMITED OPENINGS
- C. SOUTH WALL = 0-HOUR/ UNLIMITED OPENINGS
- D. WEST WALL
- a. 1<sup>ST</sup> FLOOR SEE PLAN b. 2<sup>ND</sup> FLOOR – SEE PLAN
- c.  $3^{RD}$  FLR  $15^{TH}$  FLR 0-HOUR/ UNLIMITED OPENINGS (SECTION 705.8.6)
- 4. EXTERIOR WALL IS INTENDED TO BE A SINGLE SOURCE RESPONSIBILITY AND IS FURTHER DEFINED IN THE DESIGN NARRATIVE.
  - TINTED INSULATED GLASS PANELS INCLUDING OPERABLE WINDOWS. SEE DESIGN NARRATIVE/ DRAWINGS FOR
- SPECIFICATION. B. PROVIDE TEMPERED GLAZING WHERE REQUIRED BY CODE.
- C. WINDOW WALL SYSTEM GLAZED WITH INSULATED METAL PANEL. SEE DESIGN NARRATIVE/ DRAWINGS FOR COLOR AND SPECIFICATION.
- D. IBC SECTION 1609.4.2 SURFACE ROUGHNESS B
- E. IBC SECTION 1609.4.3 EXPOSURE CATEGORY C
- F. DELEGATED DESIGN FOR EXTERIOR WALL ASSEMBLY FOR WIND LOAD REQUIREMENTS/ AIR AND WATER CONTINUITY DESIGN.
- G. TYPICAL EXTERIOR WALL TO BE INDEPENDENTLY LABARATORY TESTED FOR AIR INFILTRATION PER ASTM E283, WATER INFILTRATION PER ASTM E331
- AND AAMA 501.1 AT 12 LB/SF. H. INCLUDE THREE FIELD VERIFICATION TESTS PER AAMA 502.
- 5. A VAPOR RESISTANT AIR AND WATER BARRIER WILL BE REQUIRED BEHIND ALL "CLADDING" MATERIALS CONSTRUCTED OVER EXTERIOR SHEATHINGS, MASONRY OR CONCRETE. THE GENERAL CONTRACTOR IS RESPONSIBLE FOR COORDINATING AND SUBMITTING TO THE ARCHITECT, THE TRANSITIONS OF ALL AIR AND WATER BARRIER CONDITIONS. 6. PROVIDE SEALANTS AT ALL CHANGE OF
- MATERIALS ON THE EXTERIOR WALL IN COLOR AS SELECTED BY THE ARCHITECT. PROVIDE COMPATABILTY TESTING WHERE 7. PROVIDE COPING/ FLASHINGS AT ALL TOP
- OF WALL AREAS THAT ARE FULLY INTEGRATED WITH THE WALL MATERIAL/ SYSTEM TO PROVIDE A WATERTIGHT 8. PROVIDE MATERIALS WITHIN THE EXTERIOR
- WALL ASSEMBLY THAT ARE COMPLIANT WITH NFPA 285 (MORE THAN 40 FT ABOVE THE GRADE PLANE). 9. PROVIDE FIRE RATED ASSEMBLIES THAT
- COMPLETE THE COMPARTMENTALIZED AREA FOR EACH FLOOR OF THE RESIDENTIAL BUILDING AT THE INTERSECTION OF THE FLOOR ASSEMBLY
- AND EXTERIOR WALL ASSEMBLY. 10. PROVIDE PRE-FINISH METAL BALCONY RAILINGS WITH PERFORATED METAL PANELS AND / OR GLASS AS INDICATED ON THE DRAWINGS. RAILINGS SHALL BE TOP MOUNTED TO THE BALCONY DECK AND SHALL BE DELEGATED DESIGN TO MEET
- 11. ALL UNIT BALCONY DOORS SHALL HAVE ADA THRESHOLDS.
- 12. ALL SOFFITS SHALL BE PRE-FINISHED METAL PANEL SYSTEMS OVER SUPPLEMENTAL FRAMING AND INSULATION
- AS REQUIRED / NOTED. 13. PROVIDE SUPPLEMENTAL STEEL FRAMING SUPPORTS (PTD) AT WINDOW WALL WIND
- SCREEN ON 15<sup>TH</sup> FLOOR. 14. EXPOSED CONCRETE COLUMNS AT GROUND LEVEL SHALL BE SMOOTH FORM AND PREPARED FOR PAINT FINISH.
- 15. EXTERIOR SIGNAGE SHALL BE A SEPARATE CONTRACT BY OWNER 16. PROVIDE THRU WALL FLASHINGS IN ALL MASONRY VENEER WALLS AT EACH FLOOR
- WITH WEEPS (TOP/ BOTTOM). 17. HOLLOW METAL DOOR FRAMES SHALL BE PAINTED – GLOSS FINISH.
- 18. PROVIDE PRE-FINISHED ARCHITECTURAL METAL LOUVERS AS INDICATED. INTEGRATE LOUVERS INTO THE WINDOW WALL SYSTEM AND PROVIDE SUPPLEMENTAL SUPPORTS AS REQUIRED.
- A. PROVIDE INSECT SCREENS ON LOUVERS TO ENCLOSED SPACES OR CONNECTED TO DUCTWORK.
- 19. PROVIDE CORRUGATED METAL WALL PANELS AT ROOF LEVEL FOR MECHANICAL SCREENING AND AT STAIR TO ROOF. TERMINATE WALL PANELS INTO ROOFING SYSTEM TO PROVIDE WATERTIGHT