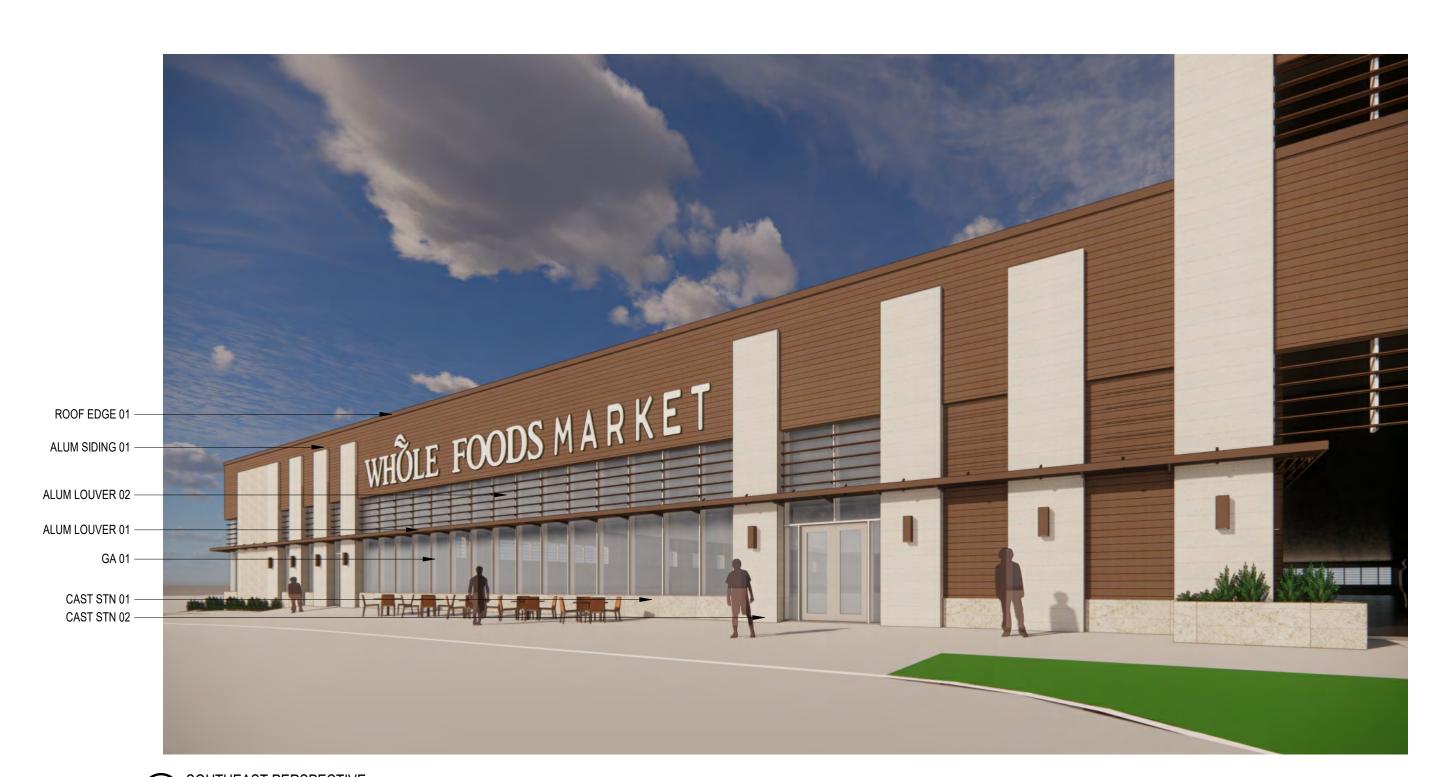

### Kahler Slater

SMITH Gilbane

| ROOF EDGE 01 ————   |                       |
|---------------------|-----------------------|
| ALUM SIDING 01      |                       |
| CAST STN 01 ————    |                       |
| CAST STN 02 ———     | WILD FOOD             |
| ALUM LOUVER 02 ———— | WINCLE FOODS MARKET   |
| ALUM LOUVER 01      |                       |
| EXTERIOR LIGHT 01   |                       |
| GA 01 ————          |                       |
| CAST STN 01         |                       |
|                     | SOUTHWEST PERSPECTIVE |

GMP/SIP PACKAGE

Drawing Date NOVEMBER 17, 2020

MADISON YARDS: BLOCK 2 - GROCER BASE CORE & SHELL

UNIVERSITY AVENUE AT GARDNER ROAD

Project No. SUMMIT SMITH/GILBANE 219143.00

Sheet Title

EXTERIOR

PERSPECTIVES