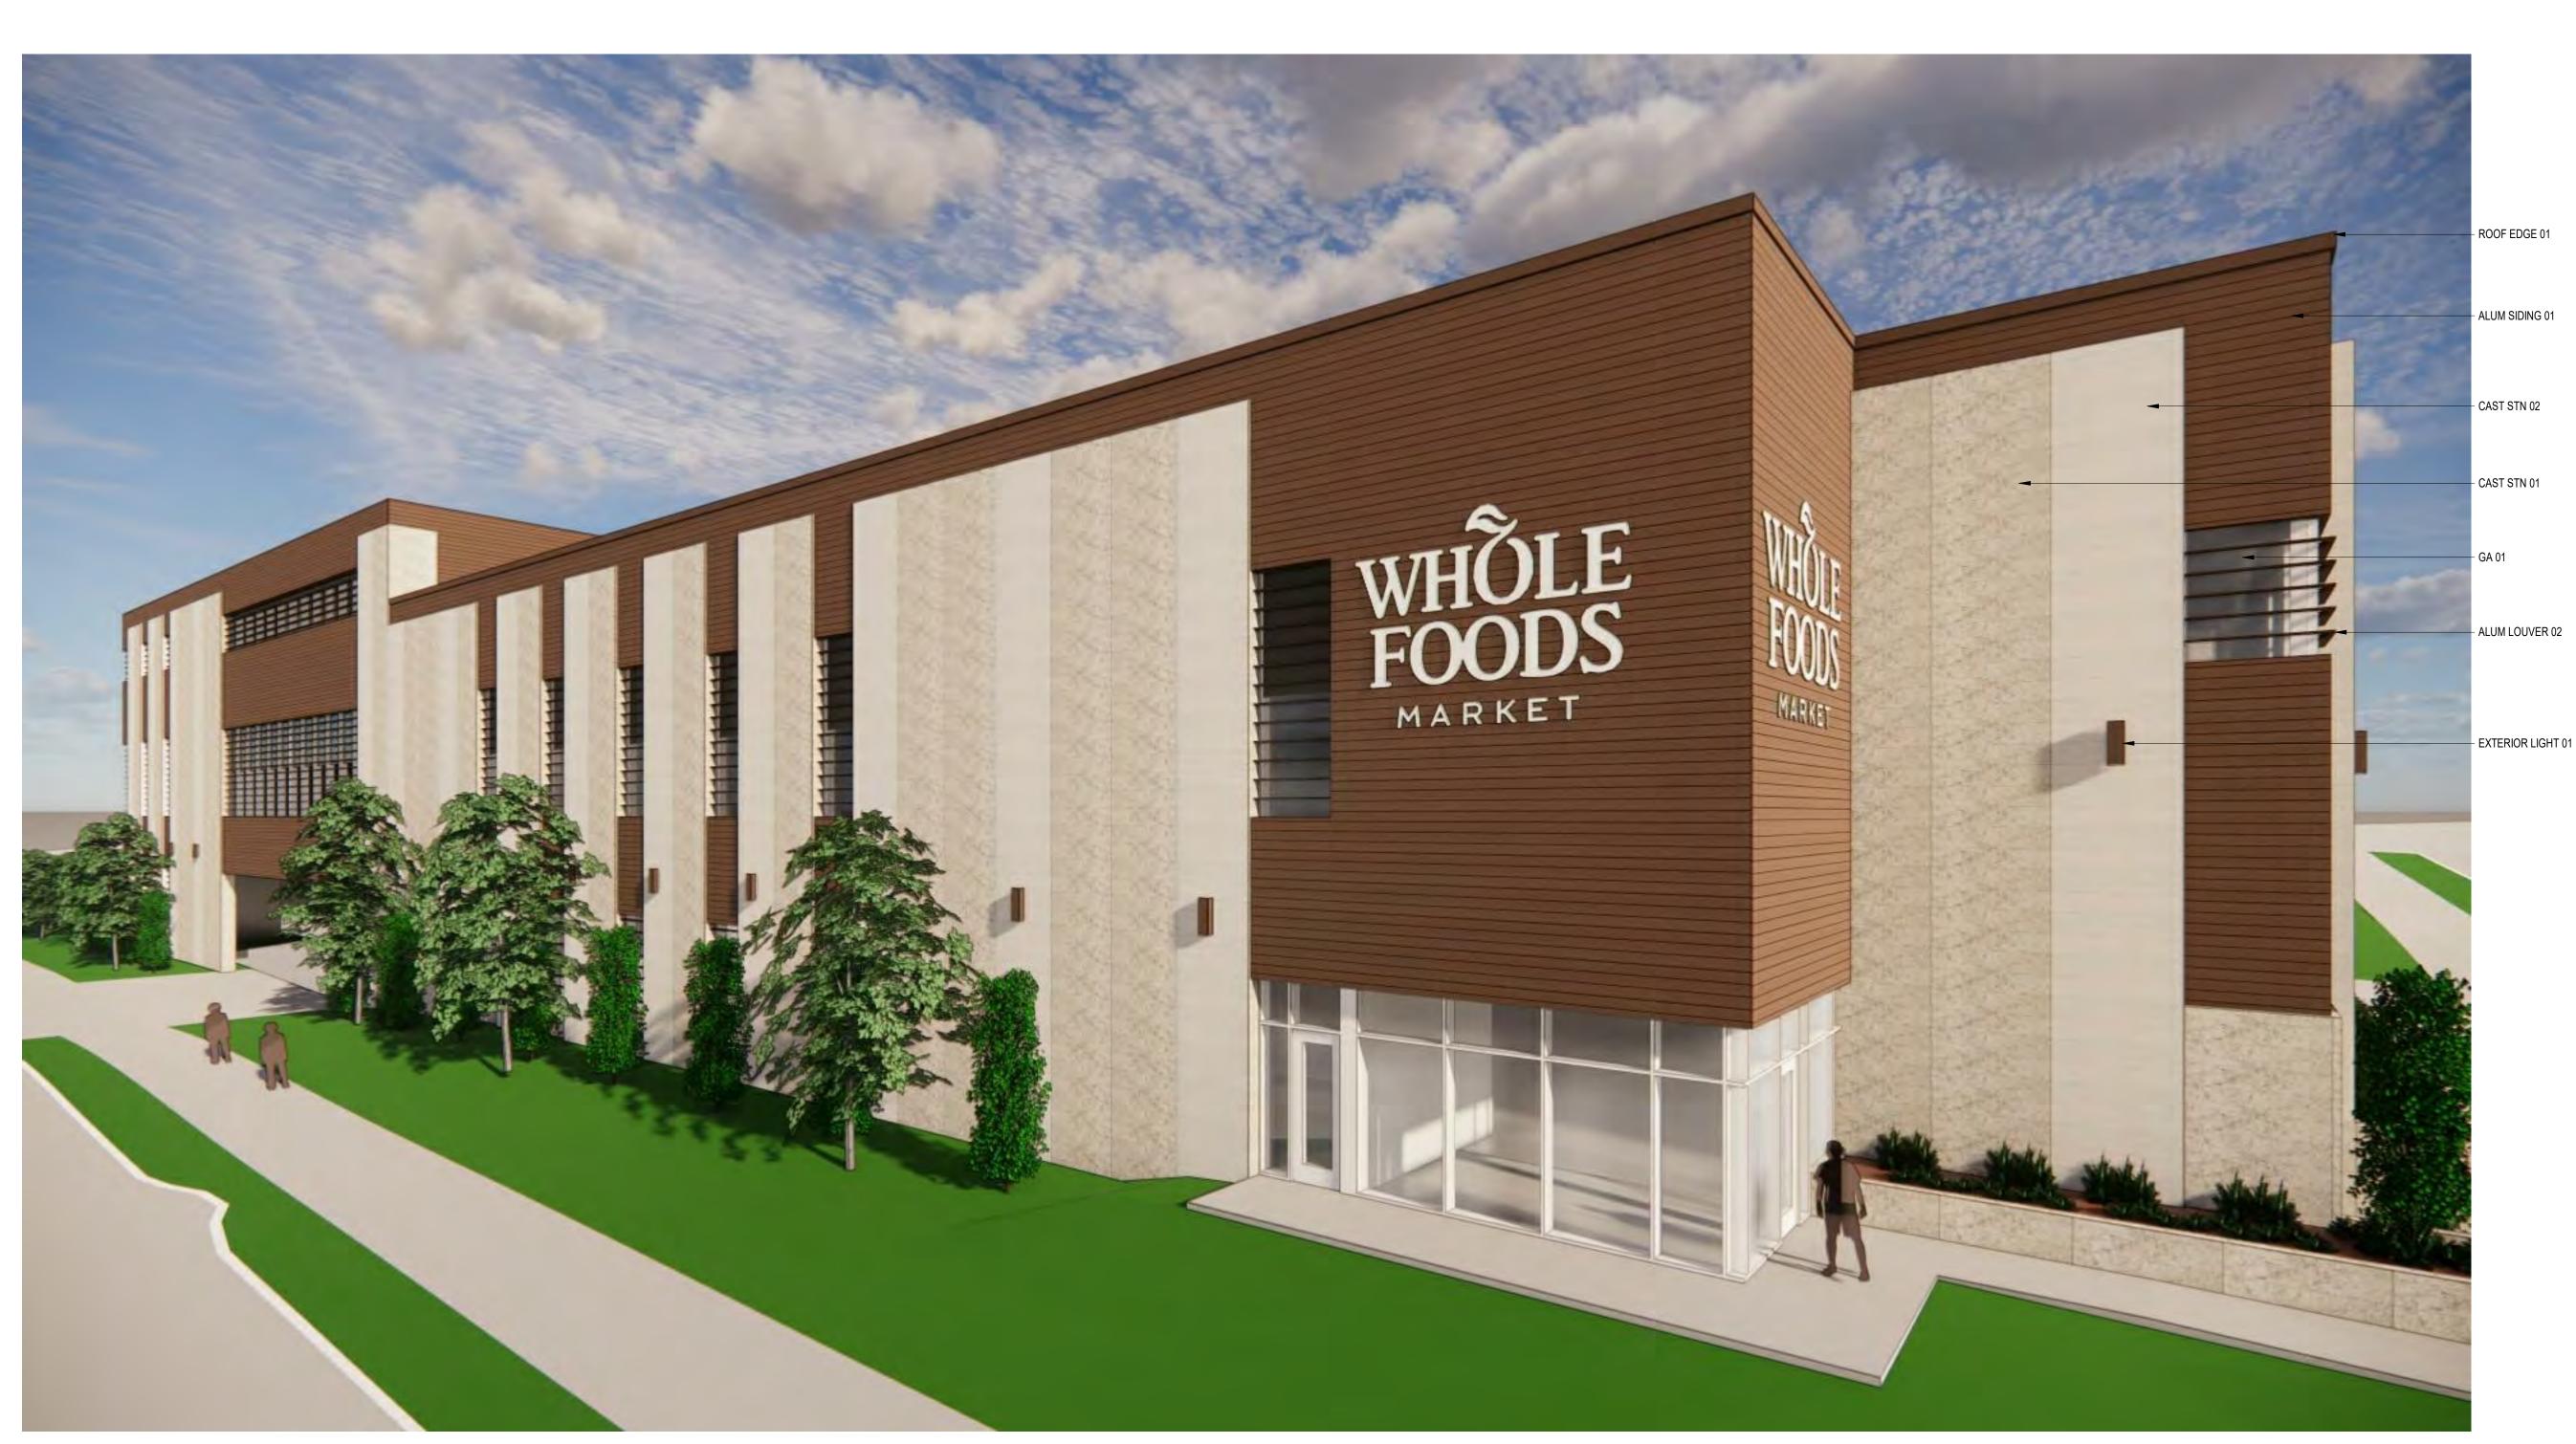

SOUTHEAST PERSPECTIVE 2

NOT TO SCALE

SOUTHEAST PERSPECTIVE

NOT TO SCALE

NO 2. 10. 20

| EXTERIOR ELEVATION GENERAL NOTES                                                                                                                   | ASSEMBLIES        | & COMPONENTS                                                                                                              |
|----------------------------------------------------------------------------------------------------------------------------------------------------|-------------------|---------------------------------------------------------------------------------------------------------------------------|
| ALL SIGNAGE SUBJECT TO APPROVAL BY CITY OF MADISON                                                                                                 | ALUM LOUVER 01    | DECORATIVE HORIZONTAL EXTRUDED ALUMINUM WOOD-LOOK LOUVER. BASIS DESIGN: LONGBOARD FIXED LOUVER SYSTEM                     |
| 2. ALL METAL SURFACES EXPOSED TO VIEW (INCLUDING MISCELLANEOUS METALS, PIPING, MECHANICAL EQUIPMENT, LADDERS, STAIRS, RAILING, COLUMNS, PLATFORMS, | ALUM LOUVER 02    | DECORITIVE VERTICAL EXTRUDED ALUMINUM WOOD-LOOK LOUVER. BASIS OF DESIGN: LONGBOARD FIXED LOUVER SYSTEM                    |
| ETC.) SHALL BE PAINTED, U.N.O.                                                                                                                     | ALUM SIDING 01    | ALUMINUM WOOD-LOOK SIDING SYSTEM – SEE ELEVATIONS FOR SIZE AND COLOR TBD. BASIS OF DESIGN: LONGBOARD PLANK SYSTEM         |
| 3. WINDOWS ARE ALUMINUM STOREFRONT U.N.O.                                                                                                          | CAST STN 01       | CAST STONE MASONRY - SEE ELEVATIONS FOR SIZE AND COURSING. COLOR T BASIS OF DESIGN: STONECAST PRODUCTS FULL DEPTH VENEER. |
| 4. CONTROL JOINTS IN CMU BACKUP TO BE OFFSET FROM CONTROL JOINTS IN MASONRY/STONE VENEER. CONTROL JOINTS AT CMU BACKUP MAXIMUM 25' SPACING.        | CAST STN 02       | CAST STONE MASONRY - SEE ELEVATIONS FOR SIZE AND COURSING. COLOR T BASIS OF DESIGN: STONECAST PRODUCTS FULL DEPTH VENEER. |
| 5. PROVIDE CONTROL JOINTS AT INSIDE CORNERS OF BRICK AND STONE.                                                                                    | EXTERIOR LIGHT 01 | EXTERIOR DOWN-LIGHT SCONCE                                                                                                |
| C. THE SELECTION HODE SOUNDED STATEMENT STORE.                                                                                                     | GA 01             | ALUMINUM FRAMED ENTRANCES AND STOREFRONTS. BASIS OF DESIGN: KAWN 601T GLAZING SYSTEM                                      |
|                                                                                                                                                    | ROOF EDGE 01      | PREFINISHED METAL ROOF EDGE SYSTEM, COLOR TO MATCH MF-1                                                                   |
|                                                                                                                                                    |                   |                                                                                                                           |

### **Kahler Slater**

SMITH Gilbane

GMP/SIP PACKAGE

Drawing Date NOVEMBER 17, 2020

**MADISON YARDS:** BLOCK 2 - GROCER **BASE CORE & SHELL** 

UNIVERSITY AVENUE AT GARDNER ROAD

Project No. SUMMIT SMITH/GILBANE 219143.00

Sheet Title **EXTERIOR** 

PERSPECTIVES Copyright © 2020 Kahler Slater, Inc. All rights reserved.

104 Shockoe Slip, Richmond, Virginia 23219 Telephone 804.767.2500 111 West Wisconsin Avenue, Milwaukee, Wisconsin 53203 Telephone 414.272.2000 Fax 414.272.2001