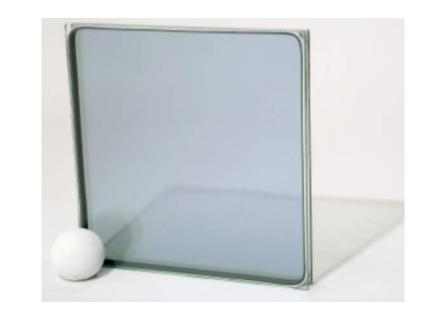

EWS-2 INSULATED METAL PANEL/ALUMINUM WINDOWS (SIM)

EWS-3 BRICK VENEER BASE DETAIL (SIM)

EWS-4 METAL WALL PANEL (SIM)

DECORATIVE LIGHT FIXTURE

AT RESIDENTIAL BALCONY

GUARDIAN SunGuard - AG 43 GUARDIAN SunGuard - AG 50