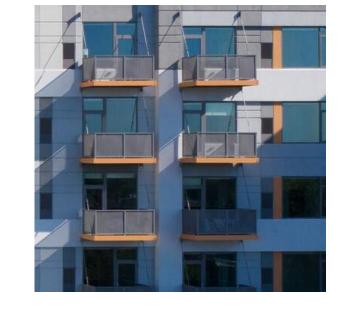

EWS-2 INSULATED METAL PANEL/ALUMINUM WINDOWS (SIM)

EWS-3 BRICK VENEER BASE DETAIL (SIM)

EWS-4 METAL WALL PANEL (SIM)

DECORATIVE LIGHT FIXTURE

AT RESIDENTIAL BALCONY

GUARDIAN SunGuard - AG 43 GUARDIAN SunGuard - AG 50

ALUMINUM STOREFRONT AT **RETAIL BASE** 

PREFINISHED PERFORATED METAL PANEL RAILING SYSTEM - DARK GRAY

CORRUGATED ARCHITECTURAL METAL PANEL - MEDIUM GRAY

MODULAR BRICK - GRAY BLEND