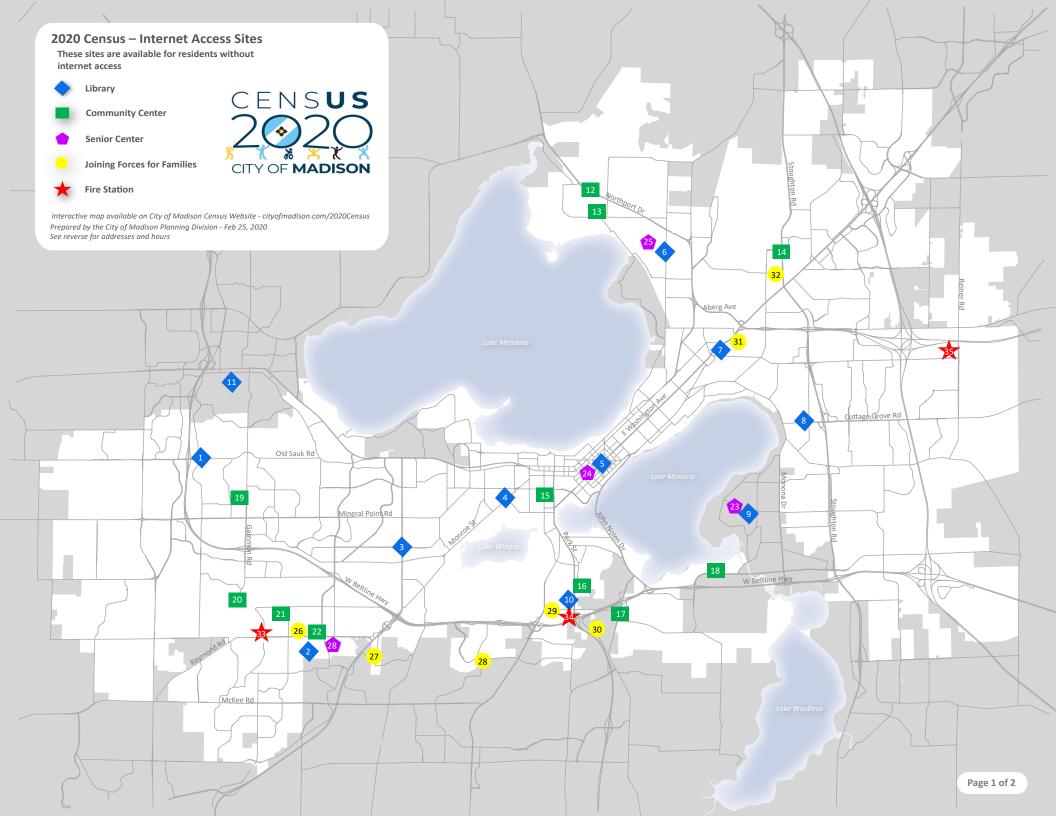

## 2020 Census - Internet Access Sites

These sites are available for residents without internet access.

The 2020 Census includes an internet response option, along with phone and paper response options. Residents without internet access can use computers at these locations to complete the form. While it is recommended you bring your 2020 census invitation letter with you, it is not required to complete the census. Remember to include everyone living in the home on April 1, 2020 when you complete the census.

## Learn more online at:

https://www.cityofmadison.com/2020Census

https://2020census.gov/

| ap # Site Name                                            | Address                                  | City      | Hours                                                                                             |
|-----------------------------------------------------------|------------------------------------------|-----------|---------------------------------------------------------------------------------------------------|
| 1 Alicia Ashman Branch Library                            | 733 N High Point Rd                      | Madison   | M-F 10:00 am - 8:00 pm   Sat 9:00 am - 5:00 pm                                                    |
| 2 Meadowridge Branch Library                              | 5726 Raymond Rd                          | Madison   | M-F 10:00 am - 8:00 pm   Sat 9:00 am - 5:00 pm                                                    |
| 3 Sequoya Branch Library                                  | 4340 Tokay Blvd                          | Madison   | M-F 9:00 am - 9:00 pm   Sat 9:00 am - 5:00 pm   Sun 1:00 pm - 5:00 pm                             |
| 4 Monroe Street Branch Library                            | 1705 Monroe St                           | Madison   | M-W 10:00 am - 8:00 pm   Fri 10:00 am - 6:00 pm   Sat 9:00 am - 5:00 pm                           |
| 5 Central Library                                         | 201 W Mifflin St                         | Madison   | M-R 9:00 am - 9:00 pm   Fri 9:00 am - 6:00 pm   Sat 9:00 am - 5:00 pm   Sun 1:00 pm - 5:00 pm     |
| 6 Lakeview Branch Library                                 | 2845 N Sherman Ave                       | Madison   | M-F 10:00 am - 8:00 pm   Sat 9:00 am - 5:00 pm                                                    |
| 7 Hawthorne Branch Library                                | 2707 E Washington Ave                    | Madison   | M-F 10:00 am - 8:00 pm   Sat 9:00 am - 5:00 pm                                                    |
| 8 Pinney Branch Library                                   | 516 Cottage Grove Rd                     | Madison   | M-F 9:00 am - 9:00 pm   Sat 9:00 am - 5:00 pm   Sun 1:00 pm - 5:00 pm                             |
| 9 Monona Public Library                                   | 1000 Nichols Rd                          | Monona    | M-W 9:00 am - 8:00 pm   Thr Fri 9:00 am - 6:00 pm   Sat 9:00 am - 5:00 pm   Sun 1:00 pm - 5:00 pm |
| 10 Goodman South Madison Branch Library                   | 2222 S Park St                           | Madison   | M-F 10:00 am - 8:00 pm   Sat 9:00 am - 5:00 pm                                                    |
| 11 Middleton Public Library                               | 7425 Hubbard Ave                         | Middleton | M-R 9:00 am - 9:00 pm   Fri Sat 10:00 am - 6:00 pm   Sun 1:00 pm - 5:00 pm                        |
| 12 Kennedy Heights Community Center                       | 199 Kennedy Heights                      | Madison   | 9:00 am - 12 (noon)                                                                               |
| 13 Vera Court Neighborhood Center                         | 614 Vera Court                           | Madison   | M - F 9:00 am - 5:00 pm   Sat 9:00 - 12 (noon)                                                    |
| 14 East Madison Community Center                          | 8 Straubel Ct.                           | Madison   | 9:00 am - 6:00 pm                                                                                 |
| 15 Neighborhood House Community Center                    | 29 S. Mills Street                       | Madison   | 2:00 pm - 6:00 pm                                                                                 |
| 16 Boys & Girls Club of Dane County - Taft                | 2001 Taft ST                             | Madison   | M, 9 am -1:30 pm   T - F, 9 am - 3 pm                                                             |
| 17 Badger Rock Neighborhood Center                        | 501 E. Badger Road                       | Madison   | 9:00 am - 5:00 pm                                                                                 |
| 18 BLW Neighborhood Center                                | 1917 Lake Point Drive                    | Madison   | M - TR, 9 am - 5 pm   F, 9 am - 3 pm                                                              |
| 19 Lussier Community Education Center                     | 55 South Gammon Rd, Madison              | Madison   | M - F, 8:30 am - 7 pm   Sat, 10 am - 4pm                                                          |
| 20 Elver Park Neighborhood Center                         | 1201 McKenna Blvd.                       | Madison   | 9:30 am - 12:30 pm                                                                                |
| 21 Theresa Terrace Neighborhood Center                    | 1409 Theresa Terrace                     | Madison   | 12:00 pm - 2:00 pm                                                                                |
| 22 Meadowood Neighborhood Center (MSCR)                   | 5740 Raymond Road                        | Madison   | M, 9 am - 1:30 pm   T - F, 9am - 2:30 pm   T/W/TR, 6 pm - 8 pm   Sat, 12 pm - 4pm                 |
| 23 Monona Senior Center                                   | 1011 Nichols Rd                          | Monona    | 8:30 am - 4:30 pm                                                                                 |
| 24 Madison Senior Center                                  | 330 W Mifflin St                         | Madison   | 9:00 am - 4:00 pm                                                                                 |
| 25 Aging & Disability Resource Center (ADRC) of Dane Coun | 2865 Sherman Ave, Northside Tower Center | Madison   | 7:45 am - 4:30 pm                                                                                 |
| 26 Southwest Madison Joining Force For Families           | 5810 Russett Road                        | Madison   | For Hours Call 273-6622                                                                           |
| 27 Allied Drive Joining Force For Families                | 2225 Allied Drive                        | Madison   | For Hours Call 273-6342                                                                           |
| 28 Leopold / Post Road Joining Force For Families         | 3301 Leopold Way                         | Madison   | For Hours Call 273-6953                                                                           |
| 29 Badger / Magnolia Joining Force For Families           | 818 W Badger Rd                          | Madison   | For Hours Call 261-9764                                                                           |
| 30 Rimrock / Southdale Joining Force For Families         | 217 Deer Valley Rd                       | Madison   | For Hours Call 273-6676                                                                           |
| 31 Darbo / Worthington Joining Force For Families         | 3030 Darbo Drive                         | Madison   | For Hours Call 246-2967                                                                           |
| 32 Northside / Truax Joining Force For Families           | 9 Straubel Court                         | Madison   | For Hours Call 442-1660                                                                           |
| 33 Fire Station No. 7                                     | 1810 McKenna Boulevard                   | Madison   | 8:00 am - Noon                                                                                    |
| 34 Fire Station No. 6                                     | 825 West Badger Road                     | Madison   | 8:00 am - Noon                                                                                    |
| 35 Fire Station No. 13                                    | 6350 Town Center Drive                   | Madison   | 8:00 am - Noon                                                                                    |