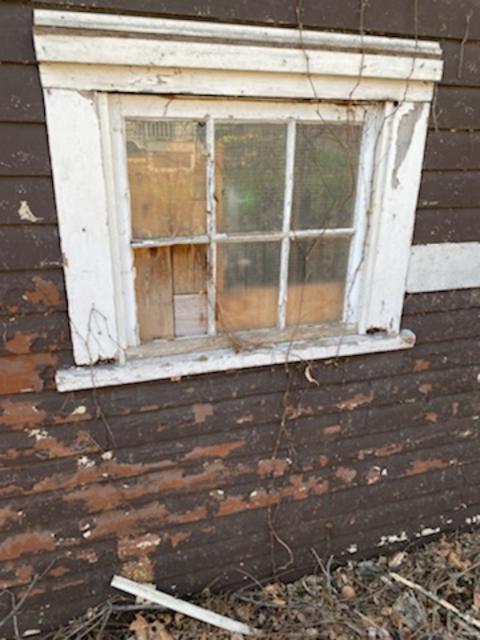

Please accept for consideration the attached application for a Certificate of Appropriateness for our planned project to replace aging and rotted wood siding on our detached garage (photos attached). We have obtained an estimate for replacing the current siding with cedar siding.