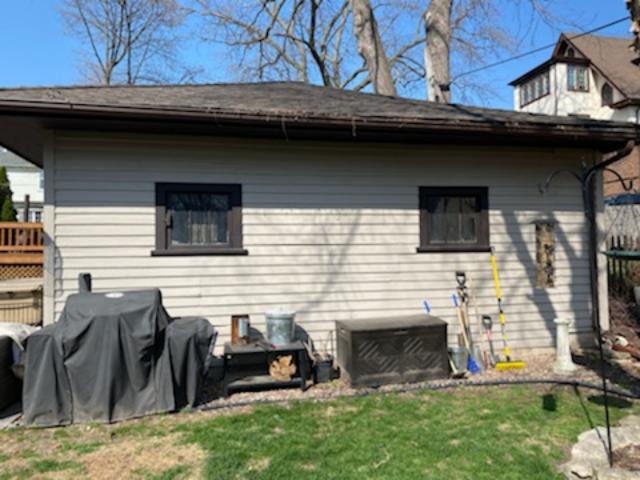

Please accept for consideration the attached application for a Certificate of Appropriateness for our planned project to replace aging and rotted wood siding on our detached garage (photos attached). We have obtained an estimate for replacing the current siding with cedar siding.

The project would also include installing a doorway on the east side of the garage, as it is currently not possible to exit the garage without opening the main garage door. We would then paint the garage consistent with its current paint scheme.