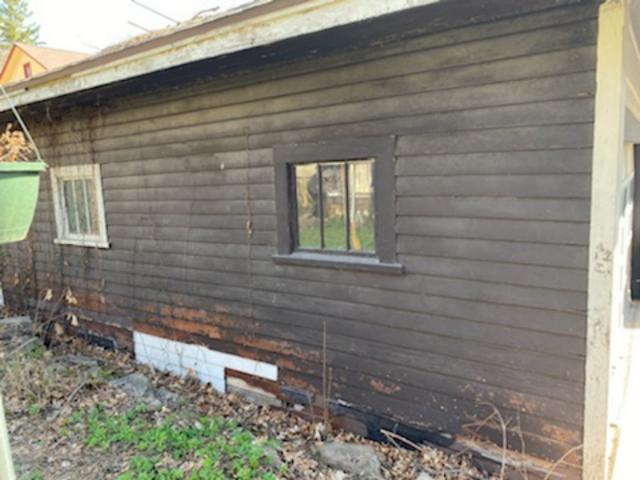

Please accept for consideration the attached application for a Certificate of Appropriateness for our planned project to replace aging and rotted wood siding on our detached garage (photos attached). We have obtained an estimate for replacing the current siding with cedar siding.

The project would also include installing a doorway on the east side of the garage, as it is currently not possible to exit the garage without opening the main garage door. We would then paint the garage consistent with its current paint scheme.