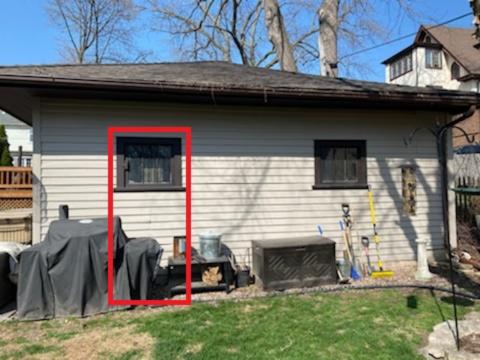

Please accept for consideration the attached application for a Certificate of Appropriateness for our planned project to replace aging and rotted wood siding on our detached garage (photos attached). We have obtained an estimate for replacing the current siding with cedar siding.

The project would also include installing a doorway on the east side of the garage, as it is currently not possible to exit the garage without opening the main garage door. We would then paint the garage consistent with its current paint scheme.