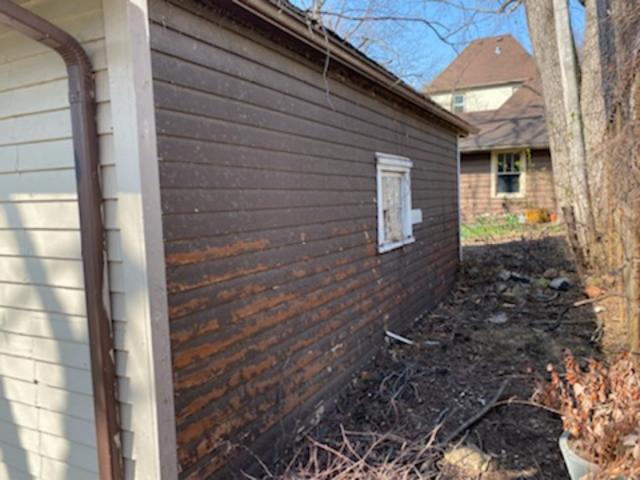

Please accept for consideration the attached application for a Certificate of Appropriateness for our planned project to replace aging and rotted wood siding on our detached garage (photos attached). We have obtained an estimate for replacing the current siding with cedar siding.

The project would also include installing a doorway on the east side of the garage, as it is currently not possible to exit the garage without opening the main garage door. We would then paint the garage consistent with its current paint scheme.