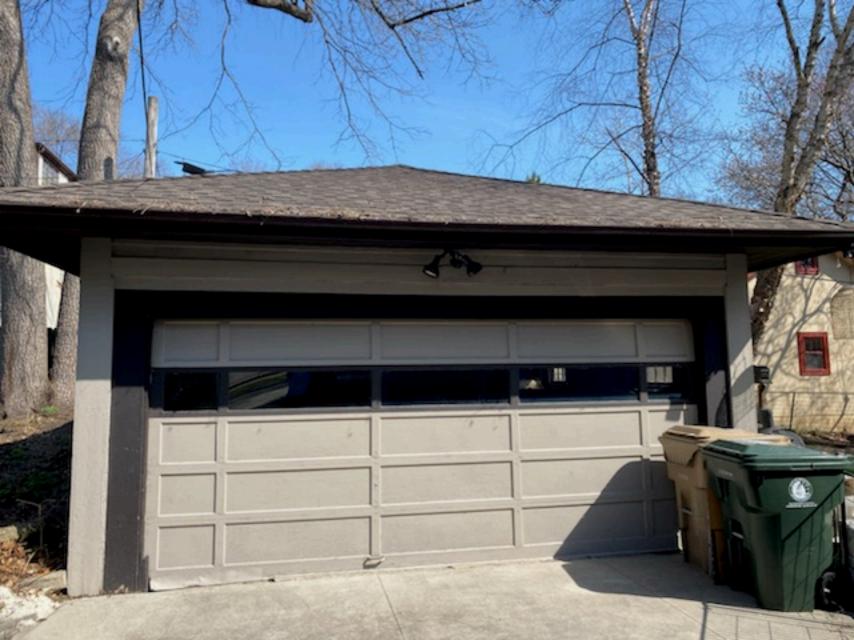

Please accept for consideration the attached application for a Certificate of Appropriateness for our planned project to replace aging and rotted wood siding on our detached garage (photos attached). We have obtained an estimate for replacing the current siding with cedar siding.

The project would also include installing a doorway on the east side of the garage, as it is currently not possible to exit the garage without opening the main garage door. We would then paint the garage consistent with its current paint scheme.