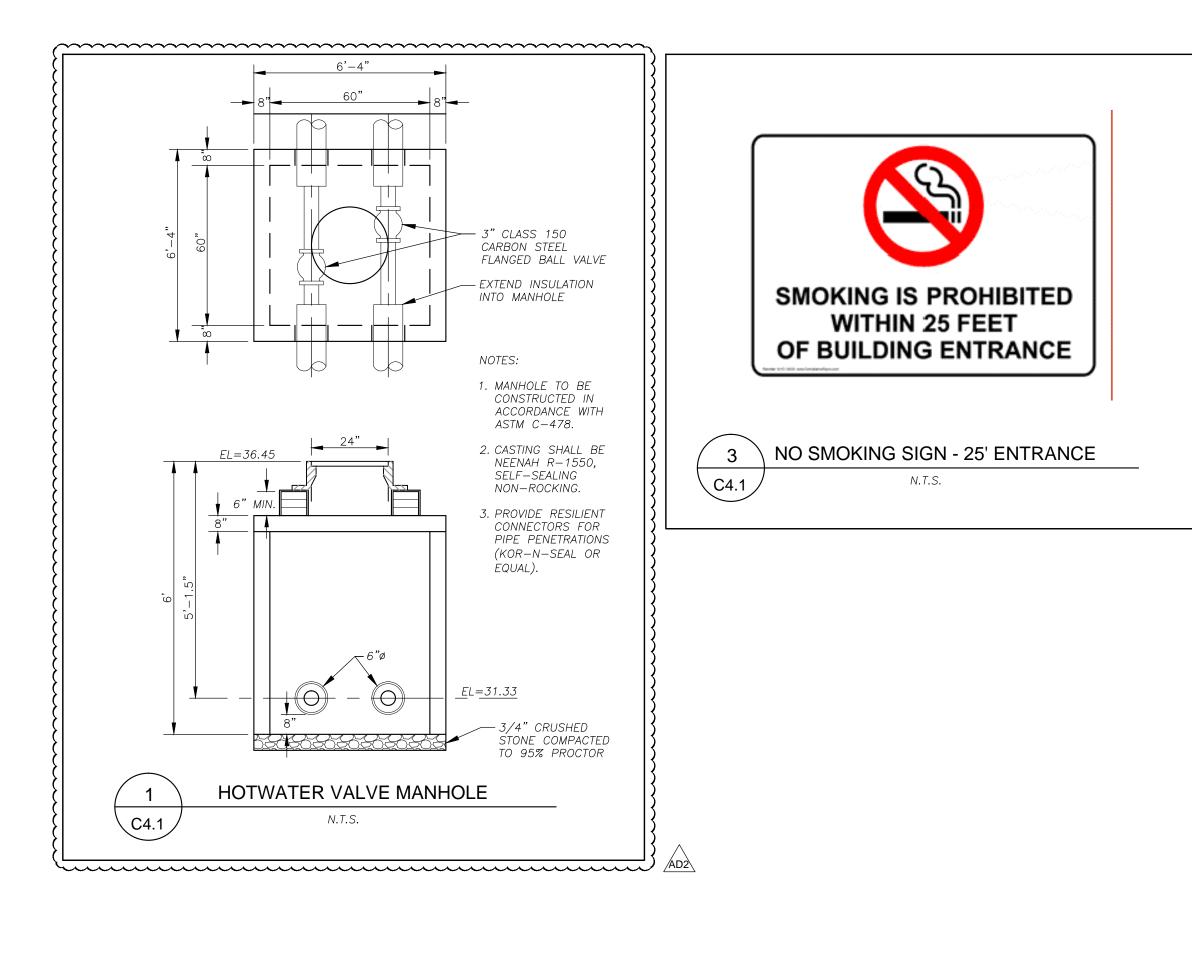

LL<br>ES 3:1 (33%)<br>ARE                |
| TABILIZATION<br>SIONAL                                |
| 20M                                                   |
| DURING<br>M.                                          |
|                                                       |
| IG GRADING                                            |
| RIFY ALL<br>SCREPANCIES TO                            |
| ROSION<br>ED.                                         |
| MWATER<br>INFILTRATION.                               |
| ONTHS.                                                |
| EDING AND                                             |
| IN ADVANCE                                            |
| ENDAR DAYS,                                           |
| THER MEANS OF                                         |





2014-07-11 10:53:10 AM







© 2014 Bray Associates Architects, Inc.



Karl Foerester Feather Reed Grass

| LANDS     | CAPE PLANT LIST                           |                                                       |                 |           |           |
|-----------|-------------------------------------------|-------------------------------------------------------|-----------------|-----------|-----------|
| QTY       | COMMON NAME                               | BOTANICAL NAME                                        | SIZE            | ROOT      | LS POINTS |
| OVERSTOR  | RY DECIDUOUS TREES                        |                                                       |                 |           |           |
| 3         | Autumn Gold Ginkgo                        | GINKGO b