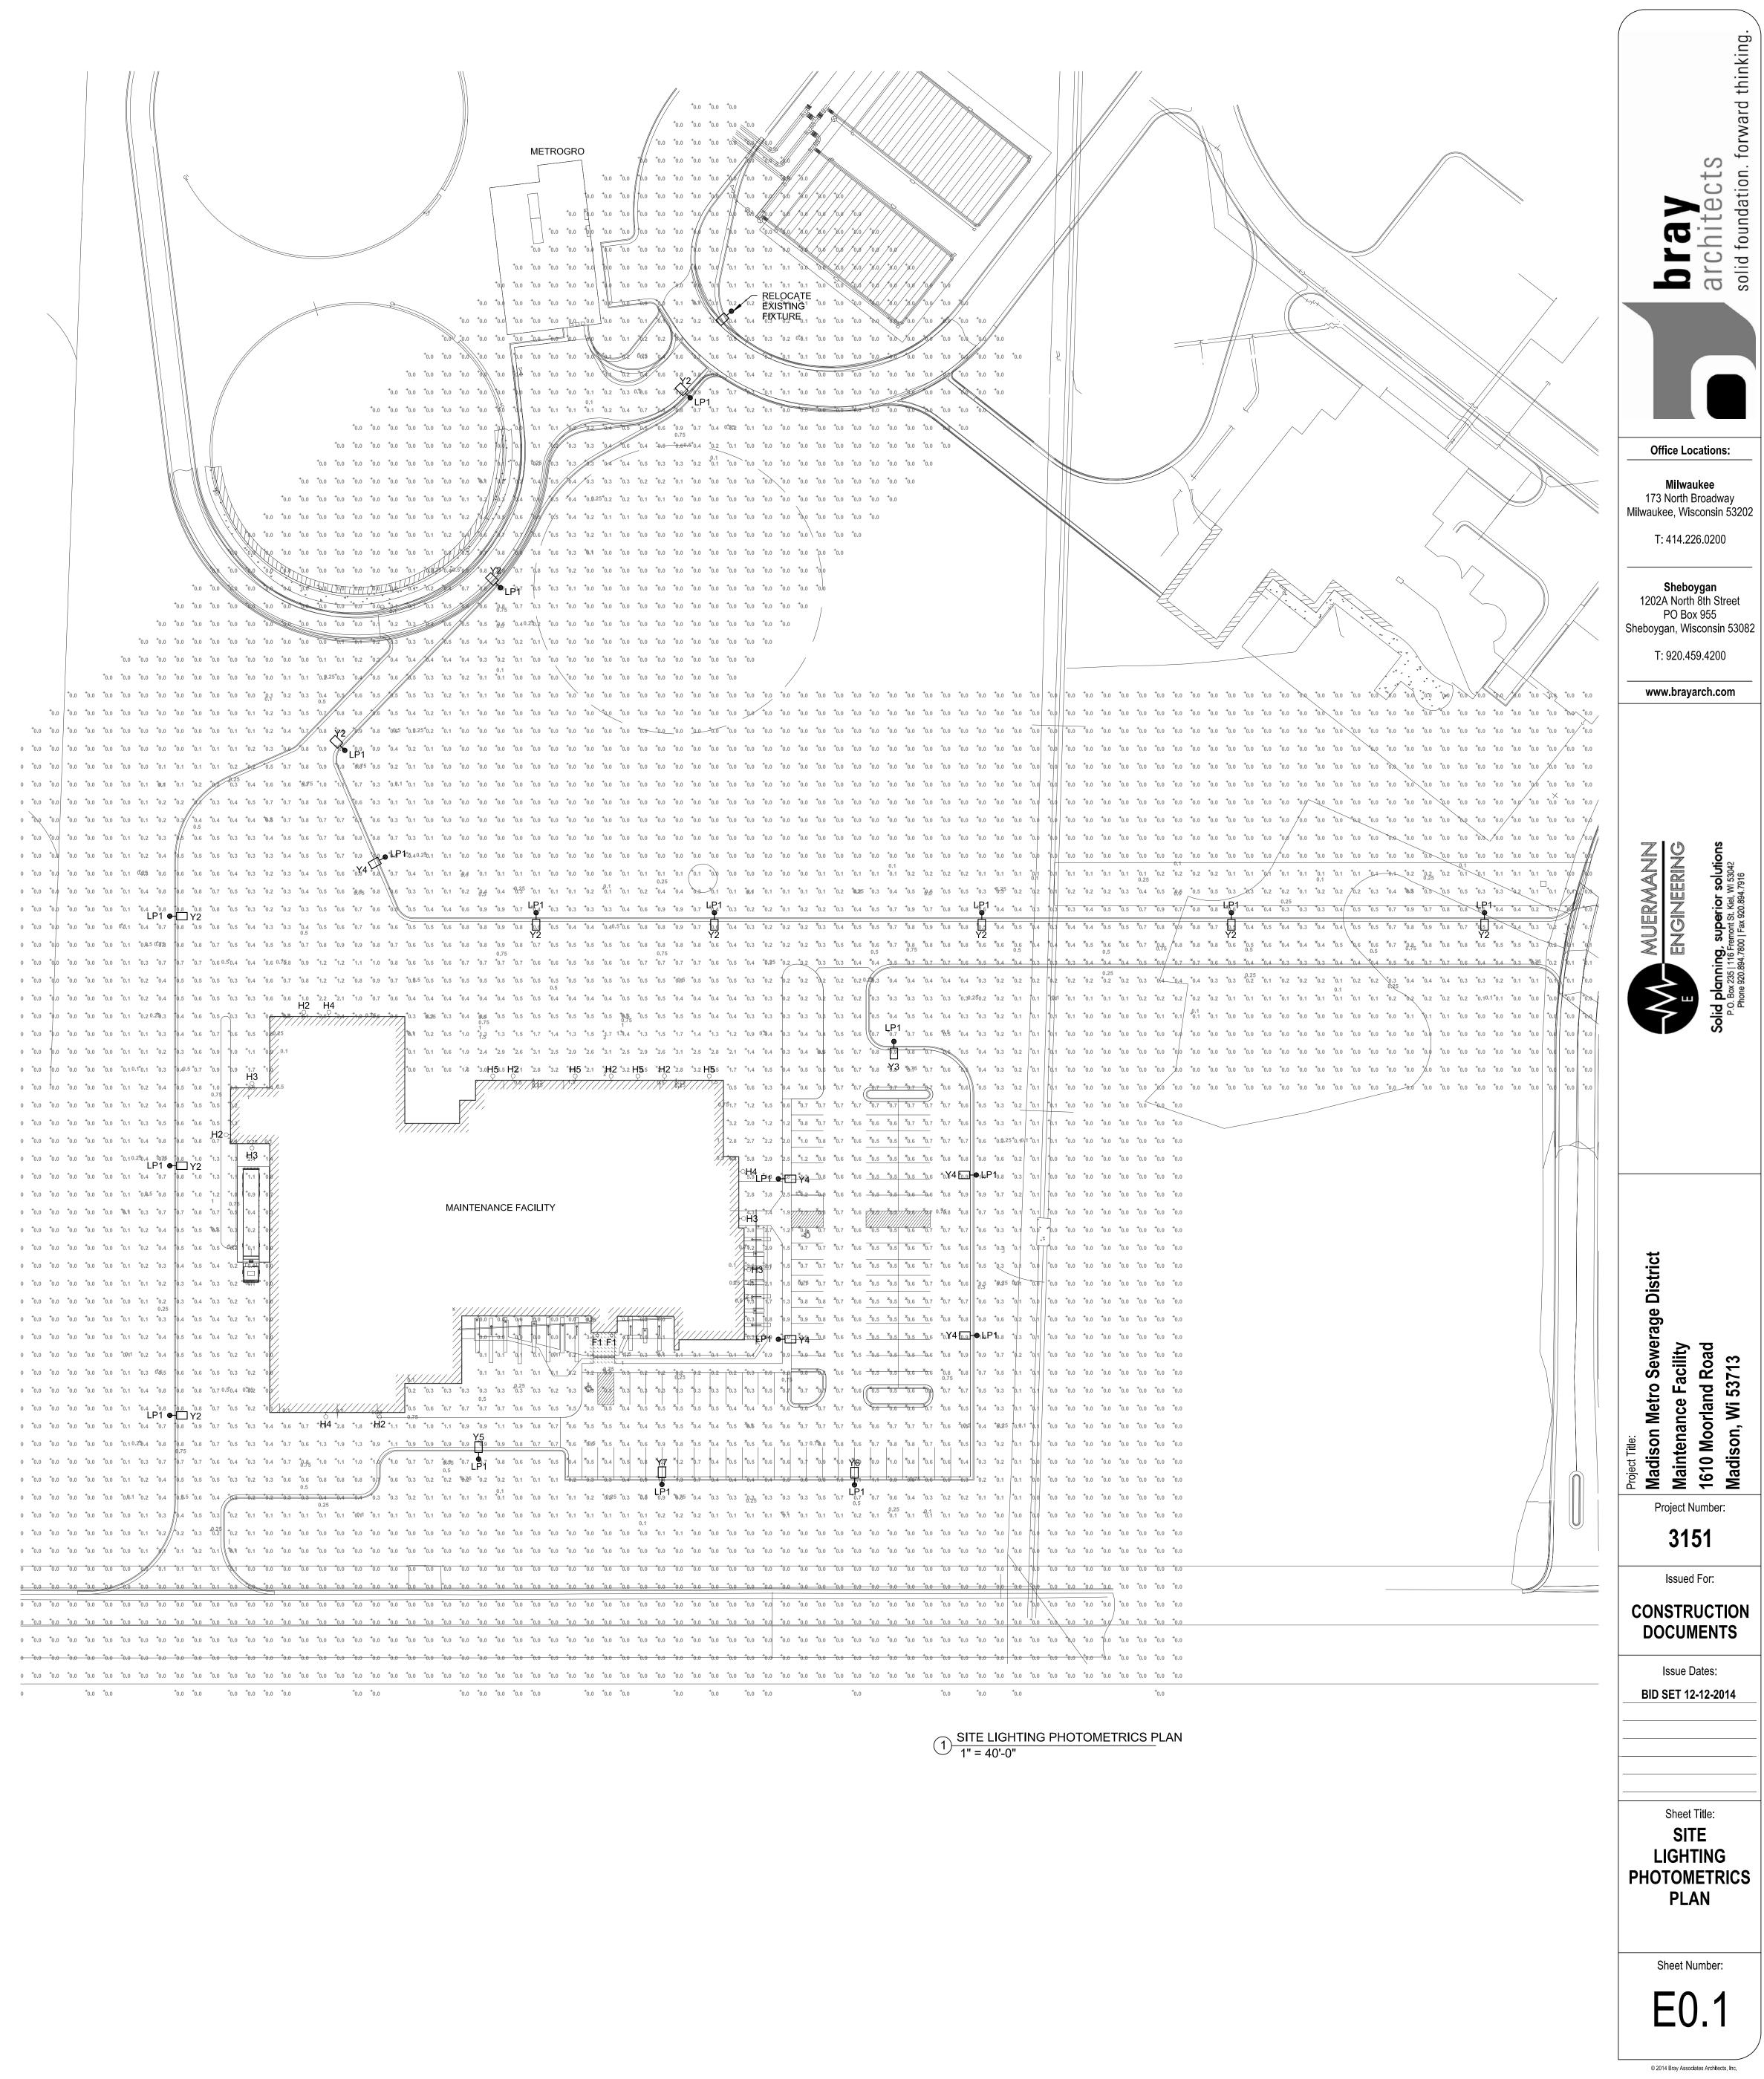

|           |
| 86        | Karl Foerester Feather Reed Grass         | CALAMAGROSTIS x acutiflora 'Karl Foerester'           | 8-18" Min. Ht.  | # 1 Cont. | 2         |
| 28        | Dwarf Fountain Grass                      | PENNISETUM alopecuroides 'Hameln'                     | 8-18" Min. Ht.  | # 1 Cont. | 2         |
| 164       | Pennsylvania Sedge                        | CAREX pensylvanica                                    | 8-18" Min. Ht.  | # 1 Cont. | 2         |
| 32        | Switch Grass                              | PANICUM virgatum 'Rotstrahlb usch'                    | 8-18" Min. Ht.  | # 1 Cont. | 2         |
|           |                                           |                                                       |                 |           | TOTAL     |