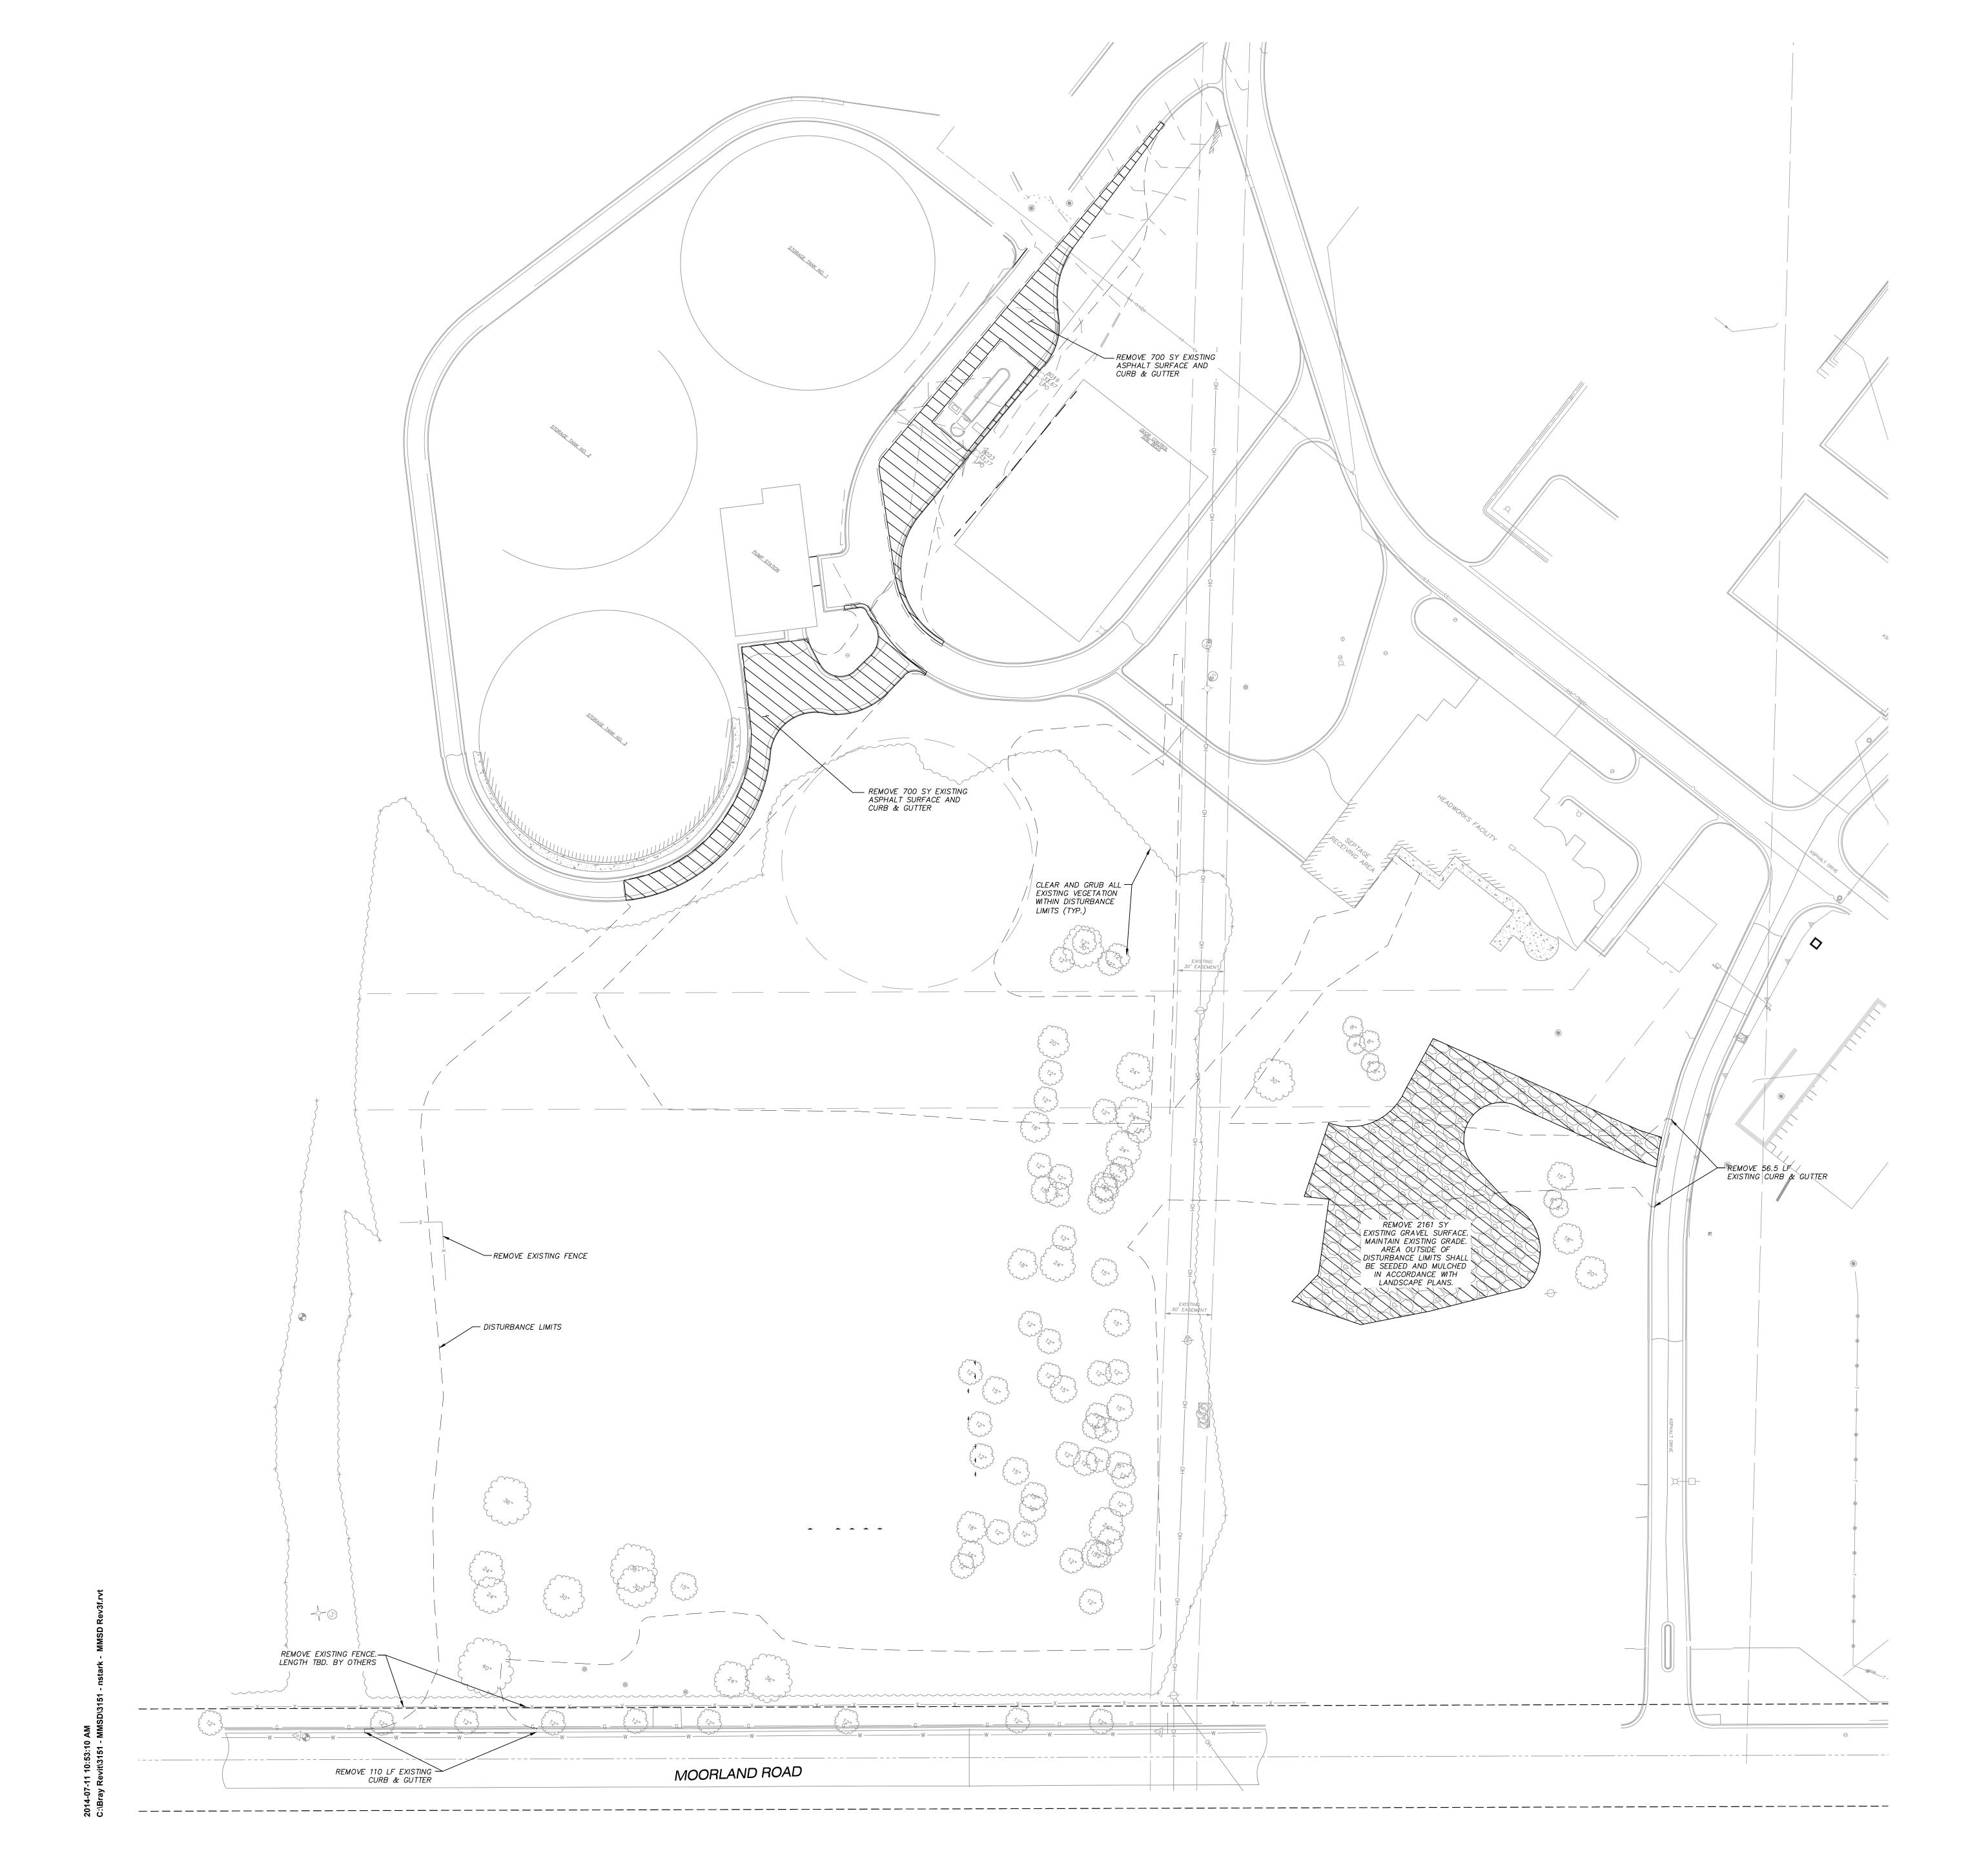

scale

## MMSD Maintenance Facility Madison, WI 53713 January 15, 2015 °2014 Bray Associates Architects, Inc





Office Workshop Garage MMSD First Floor Plan

MMSD Maintenance Facility Madison, WI 53713

January 15, 2015 © 2014 Bray Associates Architects, Inc





Offices View

MMSD Maintenance Facility Madison, Wi 53713 August 12, 2014 © 2014 Bray Associates Architects, Inc





Bird's Eye View

MMSD Maintenance Facility Madison, Wi 53713 August 12, 2014 © 2014 Bray Associates Architects, Inc





Workshops View

MMSD Maintenance Facility Madison, Wi 53713 August 12, 2014 © 2014 Bray Associates Architects, Inc



2 North Elev 1" = 20'-0"





## Maintenance Facility Madison, Wi 53713 2015.01.19



2 West Elev. 1" = 20'-0"











## Maintenance Facility Madison, Wi 53713 2015.01.19



## LEGEND (PROPOSED)

------ PROPERTY LINE — — — PROPOSED CONSTRUCTION LIMITS PROPOSED DEMOLITION LIMITS

# GENERAL NOTES

- LEGEND. 2. ALL WORK IN THE ROW SHALL BE IN ACCORDANCE WITH THE CITY OF MADISON STANDARD SPECIFICATIONS FOR PUBLIC WORKS CONSTRUCTION.
- 3. JSD SHALL BE HELD HARMLESS AND DOES NOT WARRANT ANY DEVIATIONS BY THE OWNER/CONTRACTOR FROM THE APPROVED CONSTRUCTION PLANS THAT MAY RESULT IN DISCIPLINARY ACTIONS BY ANY OR ALL REGULATORY AGENCIES. 4. DRAWING FOR REVIEW – NOT FOR CONSTRUCTION UNLESS OTHERWISE NOTED IN THE TITLE BLOCK.

# DEMOLITION NOTES

1. ALL EXISTING ASPHALT AND CONCRETE TO BE REMOVED SHALL BE DISPOSED OF BY THE CONTRACTOR. CONTRACTOR SHALL BE RESPONSIBLE FOR COORDINATING DISPOSAL. 2. ALL TREES INSIDE CONSTRUCTION LIMITS SHALL BE REMOVED UNLESS SPECIFICALLY