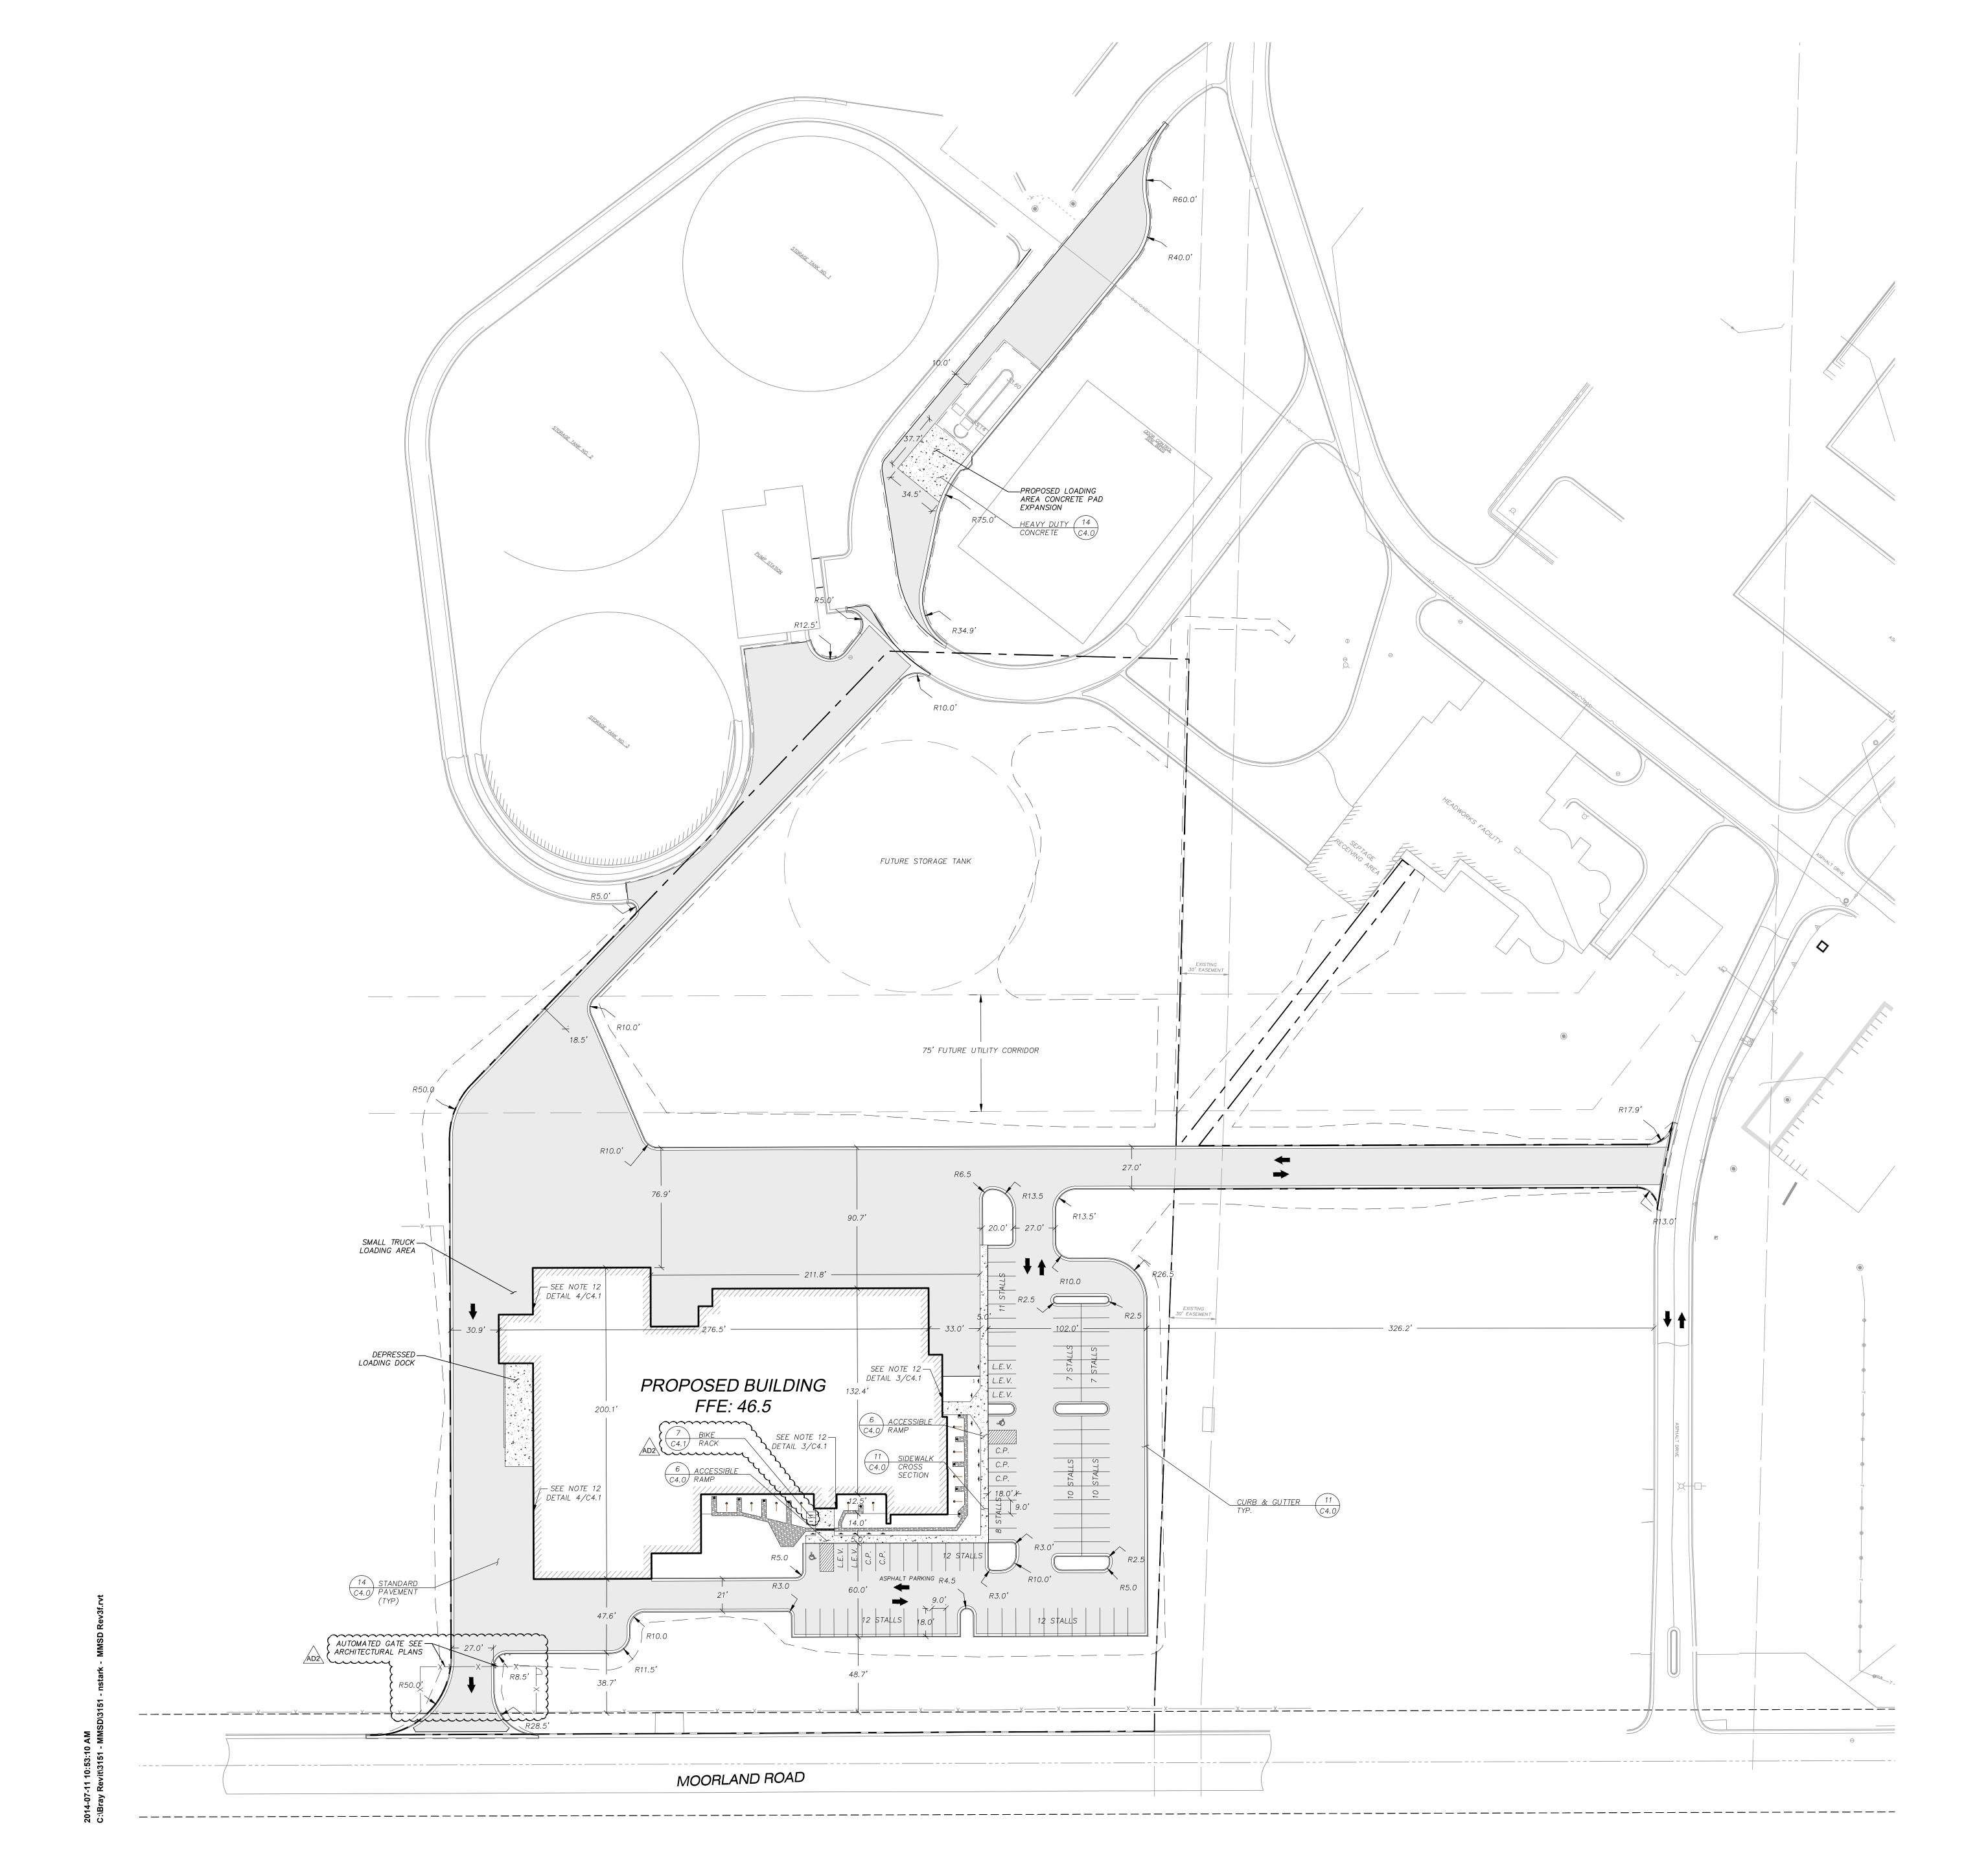

ICATIONS FOR PUBLIC WORKS CONSTRUCTION.
- 3. JSD SHALL BE HELD HARMLESS AND DOES NOT WARRANT ANY DEVIATIONS BY THE OWNER/CONTRACTOR FROM THE APPROVED CONSTRUCTION PLANS THAT MAY RESULT IN DISCIPLINARY ACTIONS BY ANY OR ALL REGULATORY AGENCIES. 4. DRAWING FOR REVIEW – NOT FOR CONSTRUCTION UNLESS OTHERWISE NOTED IN THE TITLE BLOCK.

# DEMOLITION NOTES

1. ALL EXISTING ASPHALT AND CONCRETE TO BE REMOVED SHALL BE DISPOSED OF BY THE CONTRACTOR. CONTRACTOR SHALL BE RESPONSIBLE FOR COORDINATING DISPOSAL. 2. ALL TREES INSIDE CONSTRUCTION LIMITS SHALL BE REMOVED UNLESS SPECIFICALLY NOTED ON PLAN. ALL TREES TO BE REMOVED SHALL BE REMOVED IN THEIR ENTIRETY AND STUMPS SHALL BE GROUND TO 12" BELOW PROPOSED FINISH GRADE.



1. REFER TO THE EXISTING CONDITIONS SURVEY FOR EXISTING CONDITIONS NOTES AND





#### LEGEND (PROPOSED)

|       | PROPERTY LINE                  |  |  |  |  |
|-------|--------------------------------|--|--|--|--|
|       | BUILDING FOOTPRINT             |  |  |  |  |
|       | EDGE OF CONCRETE               |  |  |  |  |
| · · · | STORMWATER FACILITY WATER LINE |  |  |  |  |
|       | PROPOSED CONSTRUCTION LIMITS   |  |  |  |  |
|       | LEED PROJECT BOUNDARY          |  |  |  |  |
|       | 18" STANDARD CURB & GUTTER     |  |  |  |  |
|       | 18" REJECT CURB & GUTTER       |  |  |  |  |
|       | PROPOSED CONCRETE PAVEMENT     |  |  |  |  |
|       | PROPOSED ASPHALT PAVEMENT      |  |  |  |  |
|       | ABBREVEATIONS:                 |  |  |  |  |
|       | L.E.V LOW EMISSION VEHICLE     |  |  |  |  |

## GENERAL NOTES

LEGEND. 2. ALL WORK IN THE ROW SHALL BE