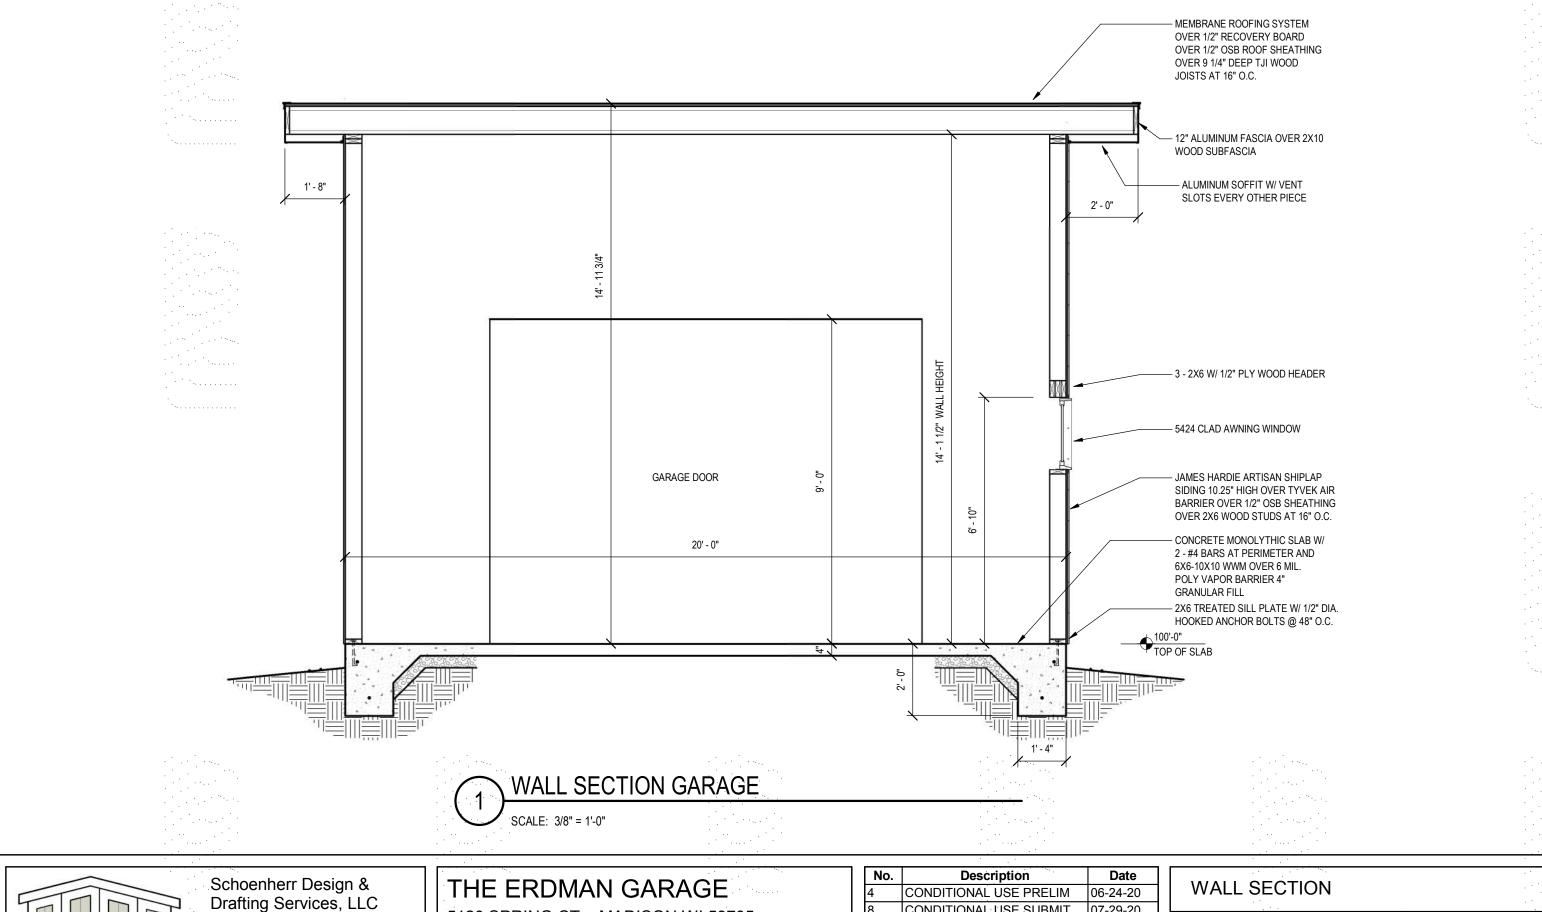

|                | · ·      |                    |
|----------------|----------|--------------------|
| Project number | 2020C    |                    |
| Date           | 07-29-20 | A301               |
| Drawn by       | MERL S.  | , 100 !            |
| Checked by     |          | Scale 3/8" = 1'-0" |
|                |          |                    |