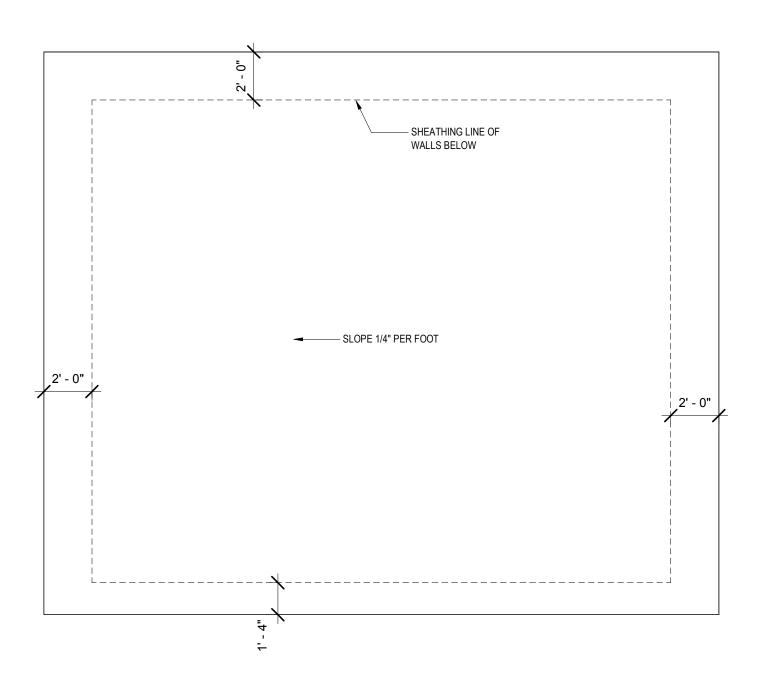

## THE ERDMAN GARAGE

5120 SPRING CT. MADISON,WI 53705

FOR: TIM & MARY ERDMAN
OWNER CONTACT INFORMATION AVAILABLE UPON REQUEST

| No. | Description            | Date     |
|-----|------------------------|----------|
| 6   | CONDITIONAL USE SUBMIT | 07-29-20 |
|     |                        |          |
|     |                        |          |
|     |                        |          |
|     |                        |          |
|     |                        |          |

| .AN      |                    |                              |
|----------|--------------------|------------------------------|
| 2020C    |                    |                              |
| 07-29-20 | A191               |                              |
| MERL S.  |                    |                              |
|          | Scale 1/4" = 1'-0" |                              |
|          | 2020C<br>07-29-20  | 2020C<br>07-29-20<br>MERL S. |