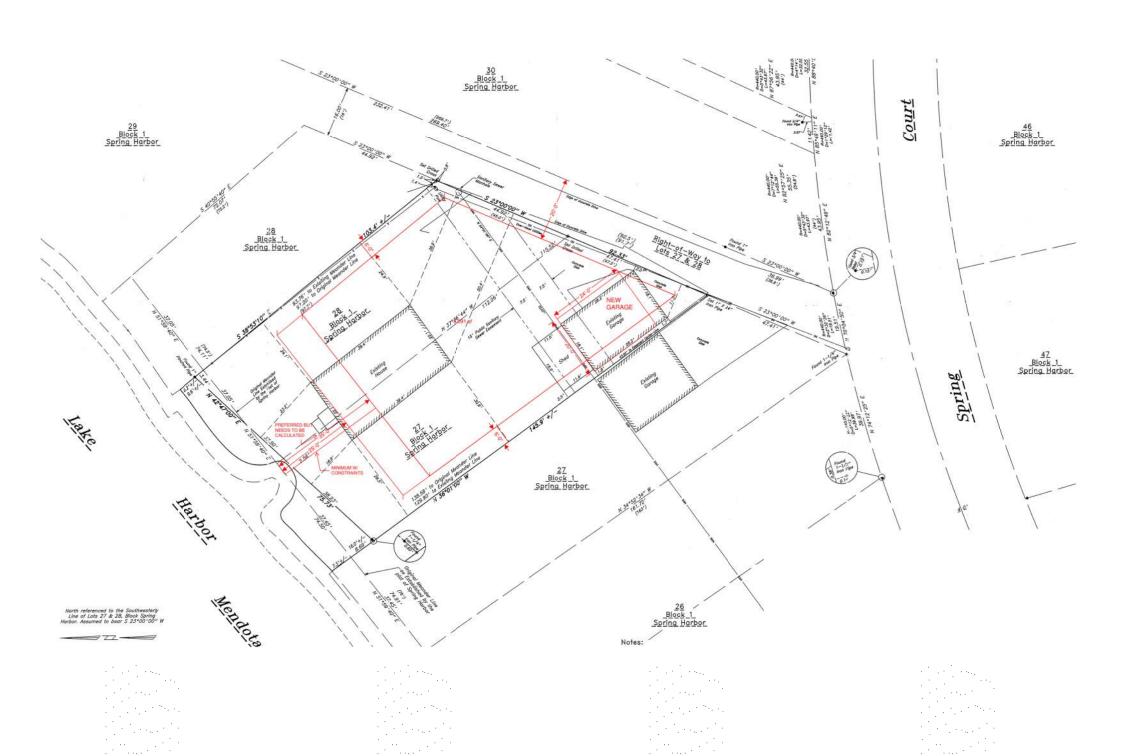

| SITE PLA       | <b>AN</b> ************************************ |                   |
|----------------|------------------------------------------------|-------------------|
| Project number | 2020C                                          | 0.40.4            |
| Date           | 07-29-20                                       | C101              |
| Drawn by       | MERL S.                                        |                   |
| Checked by     |                                                | Scale 1" = 30'-0" |