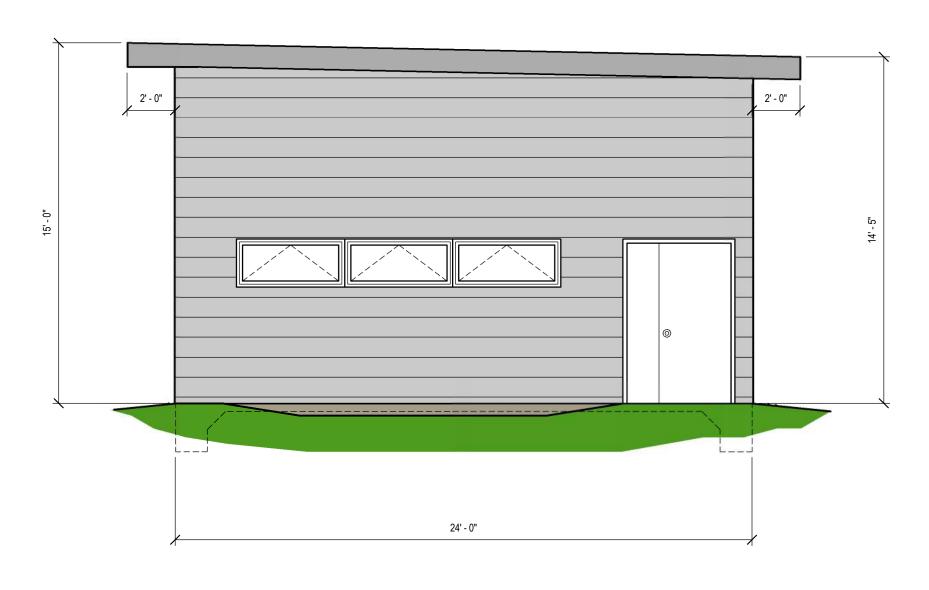

#### EAST ELEVATION

|               | <u> </u> |     |                                               |
|---------------|----------|-----|-----------------------------------------------|
| Project numbe | r 2020C  |     | 1001                                          |
| Date          | 07-29-20 |     | A204                                          |
| Drawn by      | MERL S.  |     | , <u>, , , , , , , , , , , , , , , , , , </u> |
| Checked by    |          | Sca | ale 1/4" = 1'-0"                              |
|               |          |     |                                               |