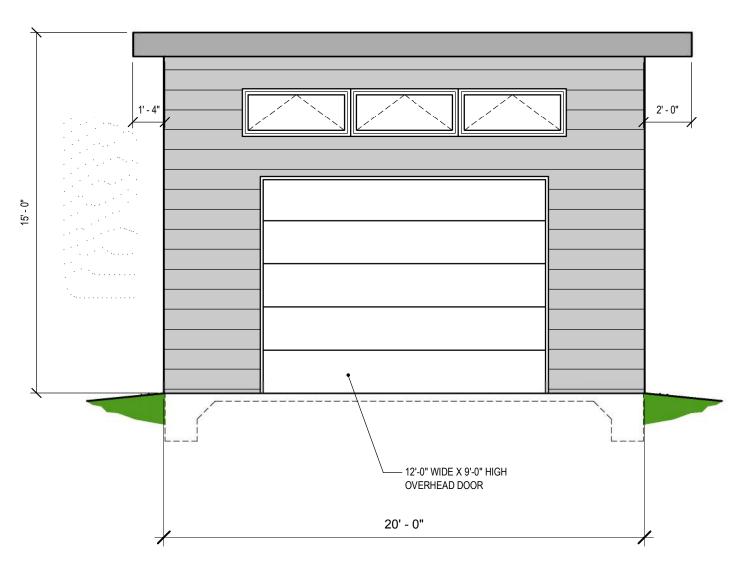

# THE ERDMAN GARAGE

SCALE: 1/4" = 1'-0"

5120 SPRING CT. MADISON,WI 53705

WEST ELEVATION

FOR: TIM & MARY ERDMAN

OWNER CONTACT INFORMATION AVAILABLE UPON REQUEST

|          | Date     | Description            | No. |
|----------|----------|------------------------|-----|
| V        | 06-24-20 | CONDITIONAL USE PRELIM | 4   |
| <u> </u> | 07-29-20 | CONDITIONAL USE SUBMIT | 8   |
| Proje    |          | •                      |     |
| Date     |          |                        |     |
| Drav     |          |                        |     |
| Che      |          |                        |     |

#### **WEST ELEVATION**

|              | * *      |                                       |
|--------------|----------|---------------------------------------|
| oject number | 2020C    |                                       |
| ite          | 07-29-20 | A202                                  |
| awn by       | MERL S.  | , 1292                                |
| ecked by     | Checker  | Scale 1/4" = 1'-0"                    |
| •            | •        | · · · · · · · · · · · · · · · · · · · |