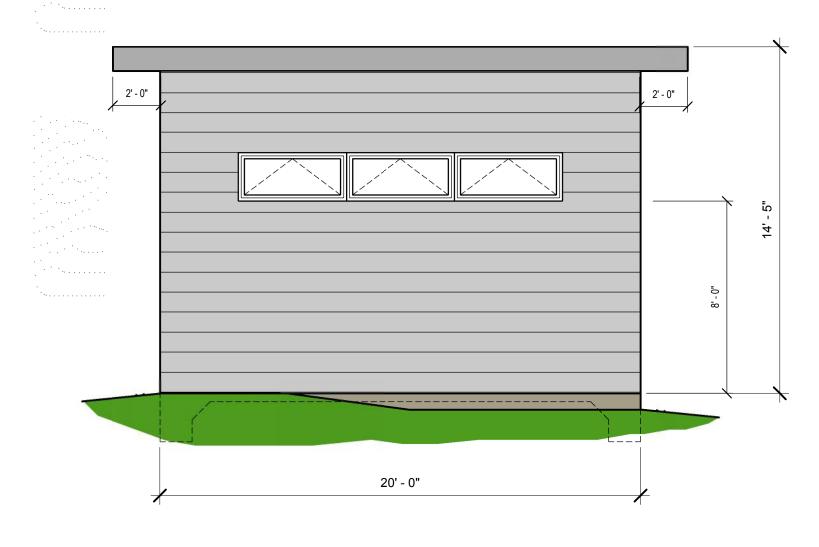

#### NORTH ELEVATION

|             | * *      |                    |
|-------------|----------|--------------------|
| ject number | 2020C    |                    |
| te          | 07-29-20 | A203               |
| awn by      | MERL S.  | , 1200             |
| ecked by    |          | Scale 1/4" = 1'-0" |
|             |          | _                  |