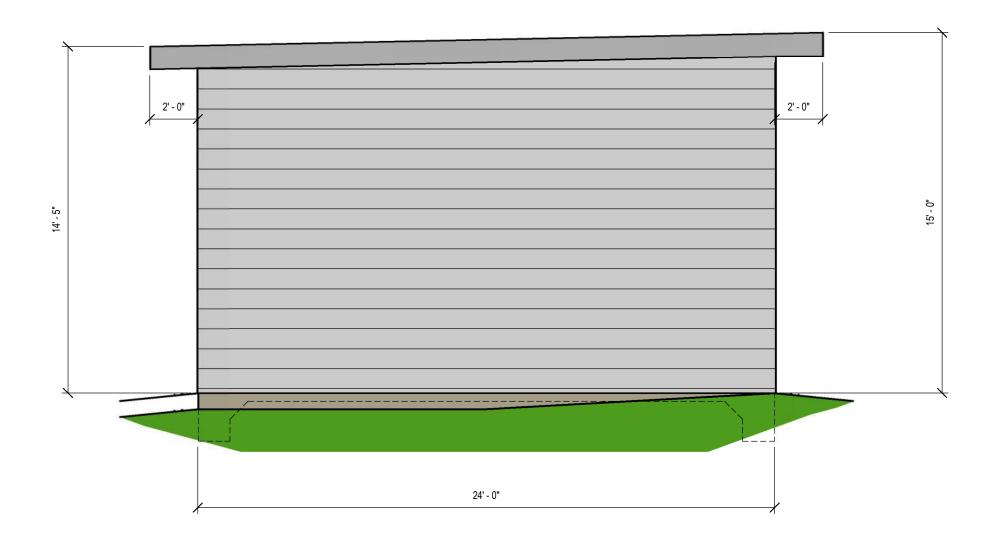

## THE ERDMAN GARAGE

5120 SPRING CT. MADISON,WI 53705

FOR: TIM & MARY ERDMAN

OWNER CONTACT INFORMATION AVAILABLE UPON REQUEST

| No. | Description            | Date     |  |
|-----|------------------------|----------|--|
| 4   | CONDITIONAL USE PRELIM | 06-24-20 |  |
| 8   | CONDITIONAL USE SUBMIT | 07-29-20 |  |
|     | ·                      |          |  |
|     |                        |          |  |
|     |                        |          |  |
|     |                        |          |  |

#### EAST ELEVATION

|               | <u> </u> |     |                                               |
|---------------|----------|-----|-----------------------------------------------|
| Project numbe | r 2020C  |     | 1001                                          |
| Date          | 07-29-20 |     | A204                                          |
| Drawn by      | MERL S.  |     | , <u>, , , , , , , , , , , , , , , , , , </u> |
| Checked by    |          | Sca | ale 1/4" = 1'-0"                              |
|               |          |     |                                               |