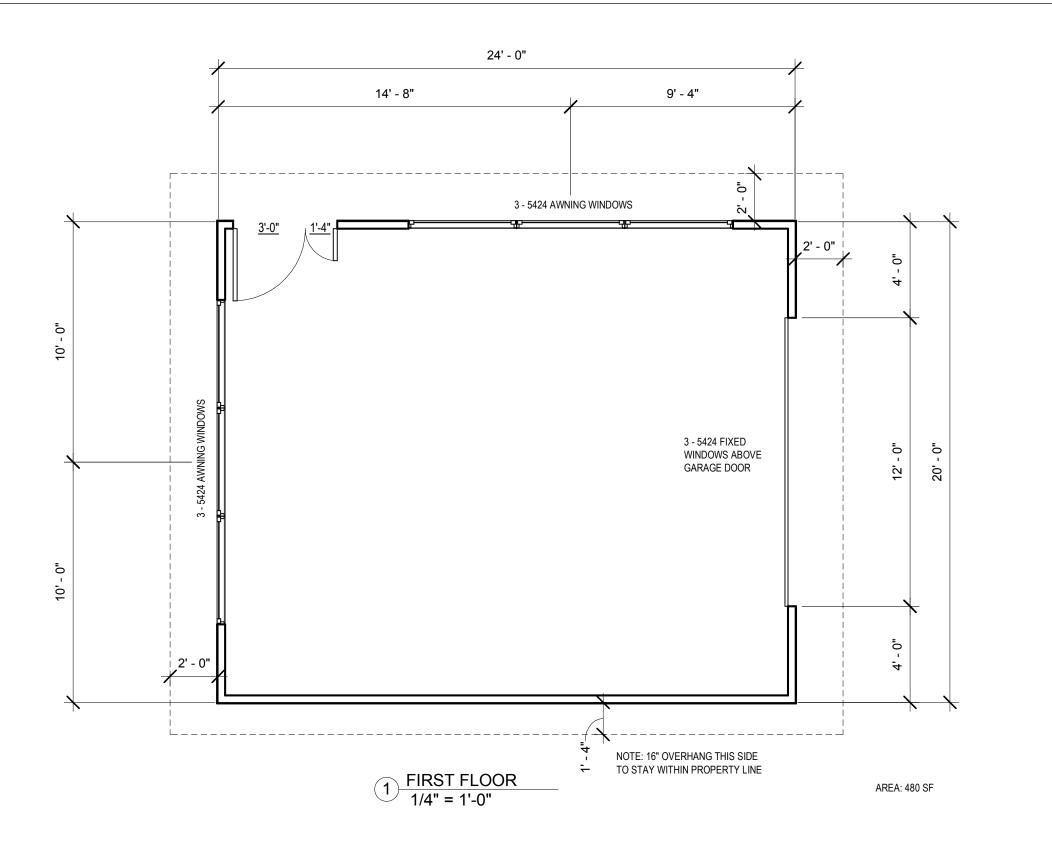

## THE ERDMAN GARAGE

5120 SPRING CT. MADISON,WI 53705

FOR: TIM & MARY ERDMAN
OWNER CONTACT INFORMATION AVAILABLE UPON REQUEST

| No. | Description            | Date     |
|-----|------------------------|----------|
| 3   | CONDITIONALUSE PRELIM  | 06-24-20 |
| 6   | CONDITIONAL USE SUBMIT | 07-29-20 |
|     |                        |          |
|     |                        |          |
|     |                        |          |
|     |                        |          |

| FLOOR P       | LAN      |                    |   |
|---------------|----------|--------------------|---|
| roject number | 2020C    |                    | 1 |
| ate           | 07-29-20 | A131               | 1 |
| rawn by       | MERL S.  | 7 (10 )            |   |
| hecked by     |          | Scale 1/4" = 1'-0" |   |