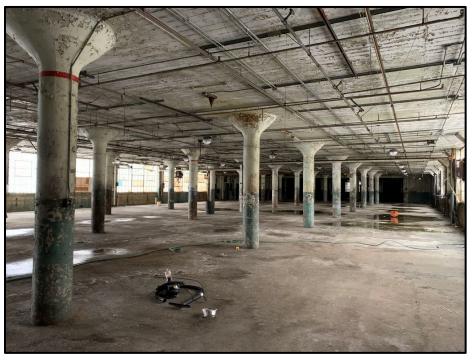

### \$150M

of State Historic Tax Credits

Matthews Brothers Building Milwaukee, WI Hempel

3287

housing units created or preserved

Cove Apartments Duluth, MN Roers Companies

**27**previously vacant
buildings

4 million
SF redeveloped