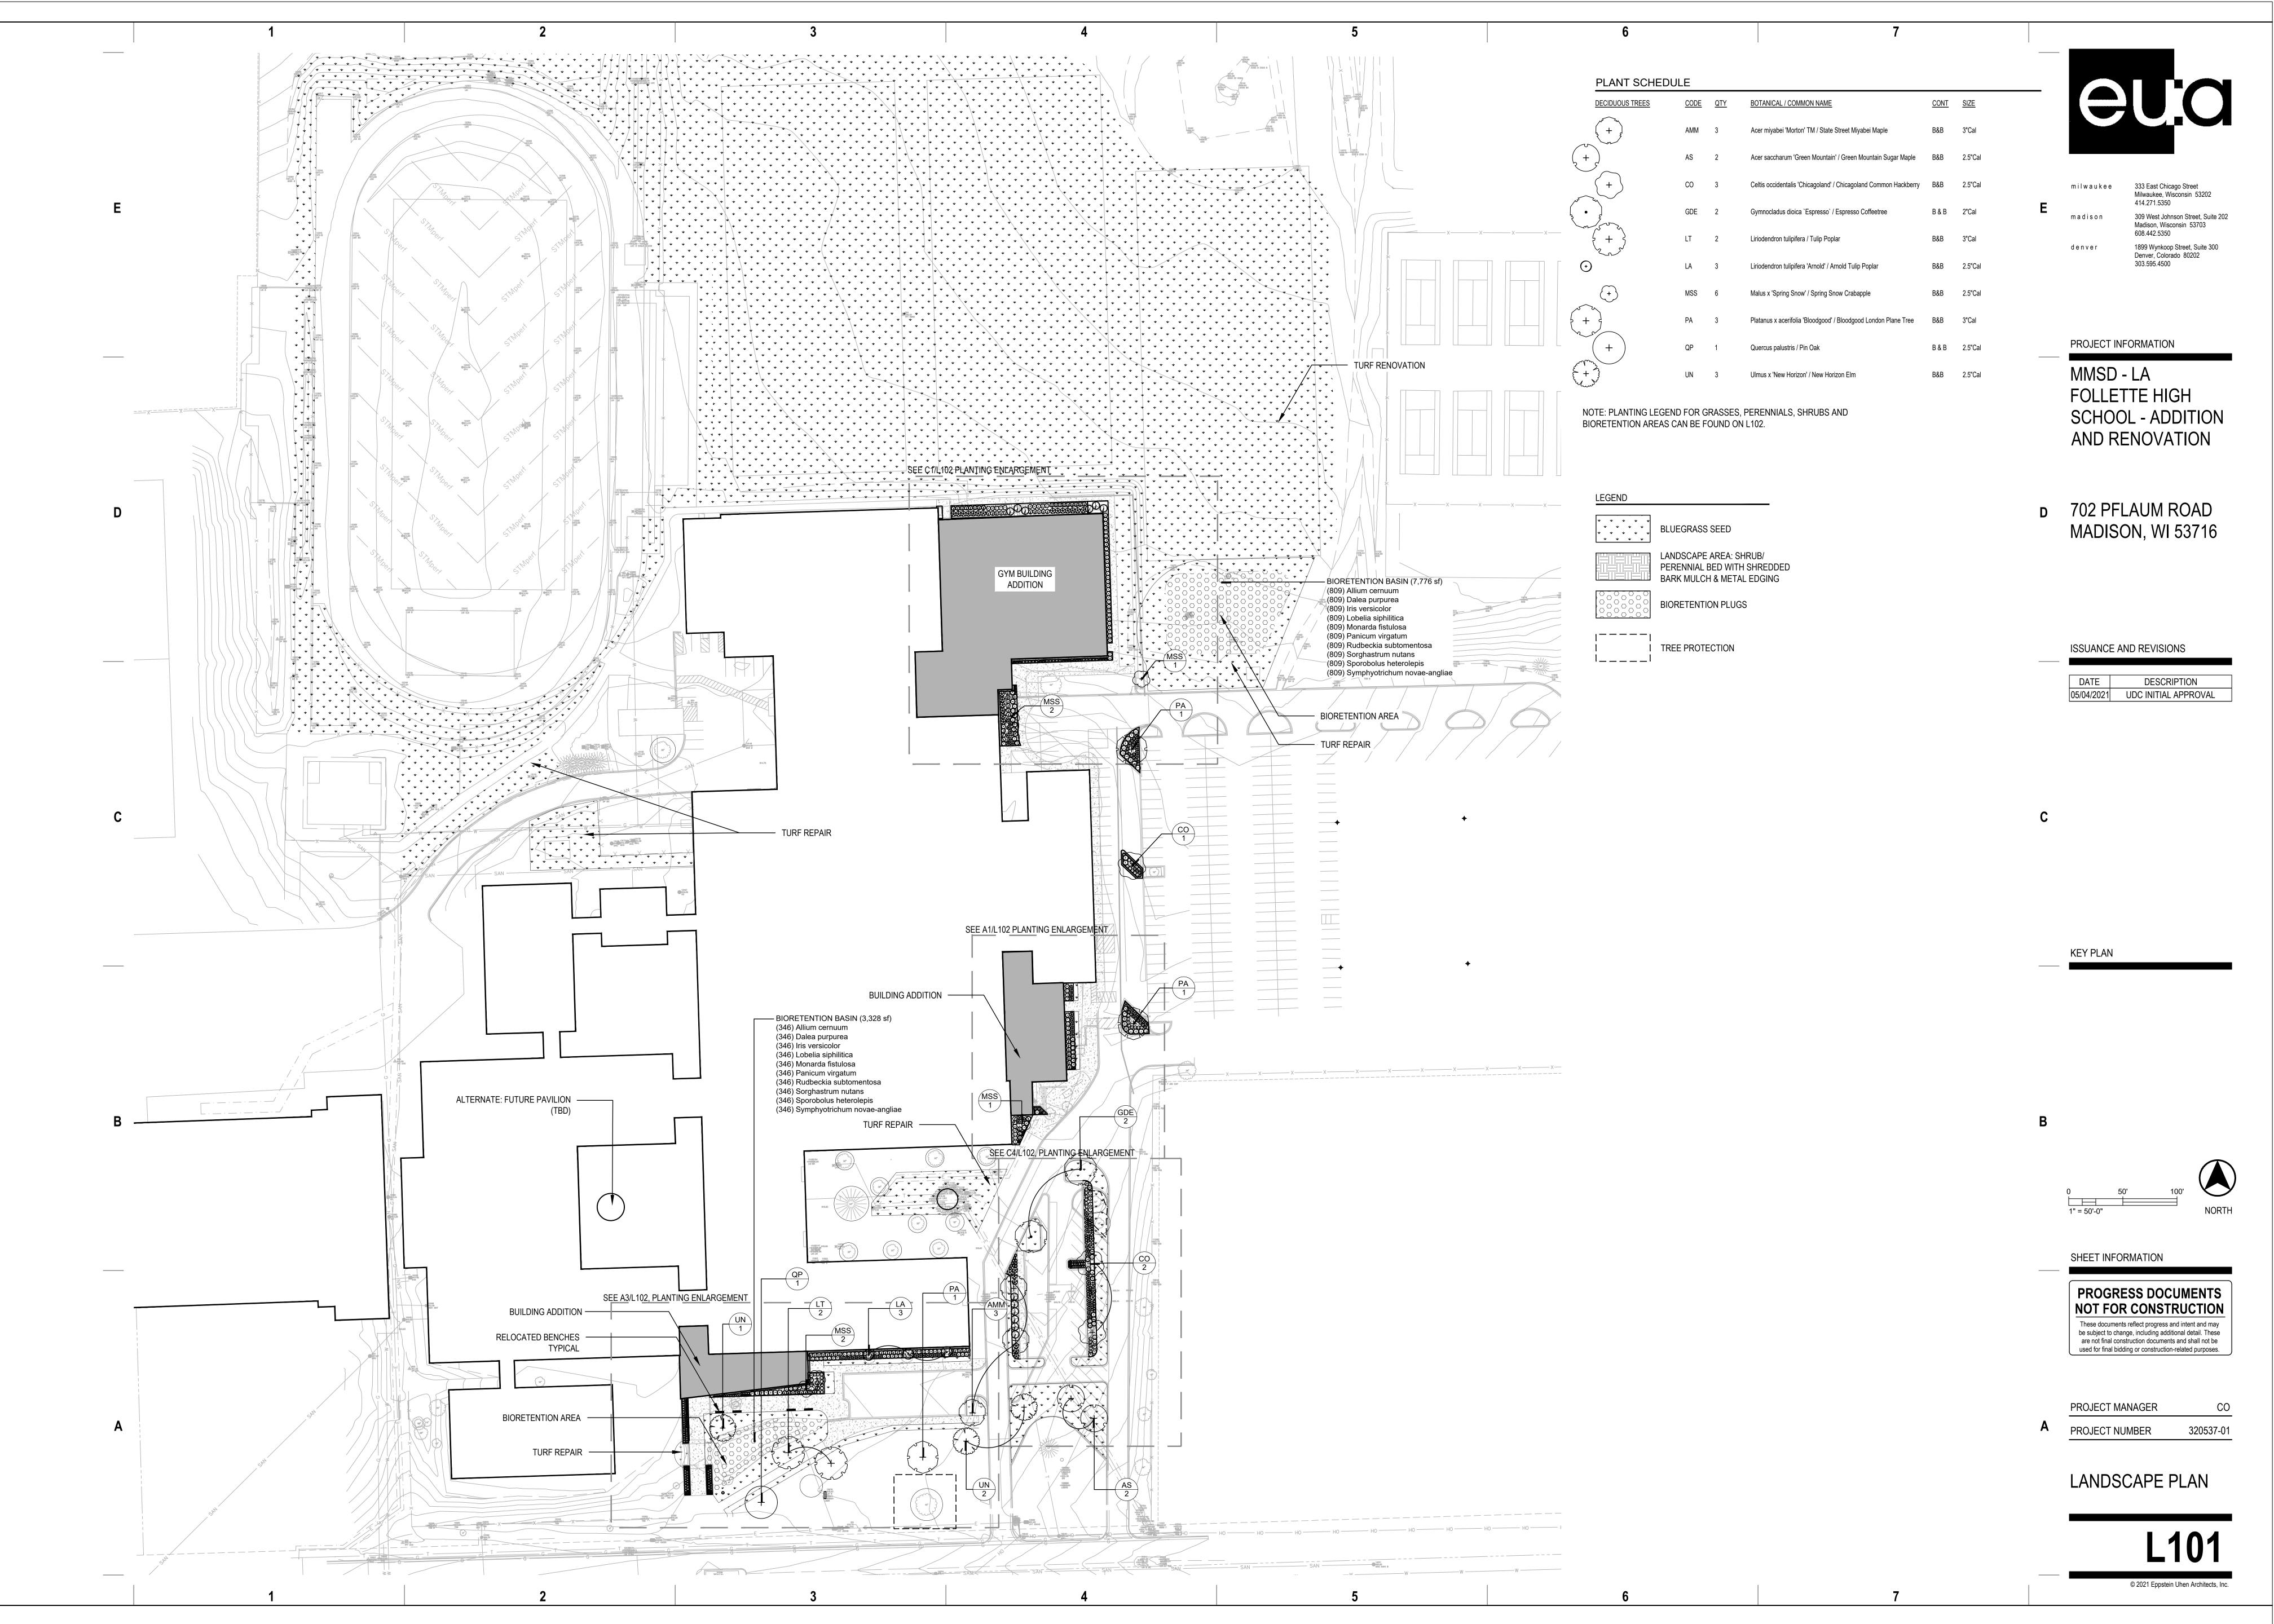

LAKE MONONA

SITE LOCATION

| EVERGREEN SHRUBS                          | CODE                                                               | <u>QTY</u>                                                                                          | BOTANICAL / COMMON NAME                                                                                                                                                                                                                                                                                                                                                                            | CONT                                                                                            |     |                                                                                                                      |
|-------------------------------------------|--------------------------------------------------------------------|-----------------------------------------------------------------------------------------------------|----------------------------------------------------------------------------------------------------------------------------------------------------------------------------------------------------------------------------------------------------------------------------------------------------------------------------------------------------------------------------------------------------|-------------------------------------------------------------------------------------------------|-----|----------------------------------------------------------------------------------------------------------------------|
| 0                                         | Jm                                                                 | 28                                                                                                  | Juniperus sabina `Monna` / Calgary Carpet Juniper                                                                                                                                                                                                                                                                                                                                                  | 3 gal                                                                                           |     |                                                                                                                      |
| •                                         | Jk                                                                 | 34                                                                                                  | Juniperus x pfitzeriana `Kallay`s Compact` / Juniper                                                                                                                                                                                                                                                                                                                                               | 3 gal                                                                                           |     |                                                                                                                      |
| O                                         | Tm                                                                 | 82                                                                                                  | Taxus x media `Densiformis` / Dense Yew                                                                                                                                                                                                                                                                                                                                                            | 3 gal                                                                                           |     |                                                                                                                      |
| ORNAMENTAL GRASSES                        | CODE                                                               | QTY                                                                                                 | BOTANICAL / COMMON NAME                                                                                                                                                                                                                                                                                                                                                                            | CONT                                                                                            |     |                                                                                                                      |
| 0                                         | sht                                                                | 98                                                                                                  | Sporobolus heterolepis `Tara` / Prairie Dropseed                                                                                                                                                                                                                                                                                                                                                   | 1 gal                                                                                           |     |                                                                                                                      |
| DECIDUOUS SHRUBS                          | CODE                                                               | <u>QTY</u>                                                                                          | BOTANICAL / COMMON NAME                                                                                                                                                                                                                                                                                                                                                                            | CONT                                                                                            |     |                                                                                                                      |
| •                                         | Aa                                                                 | 43                                                                                                  | Aronia arbutifolia `Brilliantissima` / Brilliant Red Chokeberry                                                                                                                                                                                                                                                                                                                                    | 3 gal                                                                                           |     |                                                                                                                      |
| O                                         | Cf                                                                 | 36                                                                                                  | Cornus stolonifera `Farrow` TM / Arctic Fire Red Twig Dogwood                                                                                                                                                                                                                                                                                                                                      | 3 gal                                                                                           |     |                                                                                                                      |
| 0                                         | Cl                                                                 | 27                                                                                                  | Diervilla lonicera `Michigan Sunset` / Dwarf Bush Honeysuckle                                                                                                                                                                                                                                                                                                                                      | 3 gal                                                                                           |     |                                                                                                                      |
| <b>o</b>                                  | Fm                                                                 | 12                                                                                                  | Forsythia x `Meadowlark` / Meadowlark Forsythia                                                                                                                                                                                                                                                                                                                                                    | 5 gal                                                                                           |     |                                                                                                                      |
| 8                                         | Hb                                                                 | 71                                                                                                  | Hydrangea paniculata `ILVOBO` TM / Bobo Panicled Hydrangea                                                                                                                                                                                                                                                                                                                                         | 3 gal                                                                                           |     |                                                                                                                      |
| Ø                                         | Pd                                                                 | 30                                                                                                  | Physocarpus opulifolius `Donna May` TM / Little Devil Ninebark                                                                                                                                                                                                                                                                                                                                     | 3 gal                                                                                           |     |                                                                                                                      |
| 0                                         | St                                                                 | 12                                                                                                  | Spiraea betulifolia `Tor` / Tor Birchleaf Spirea                                                                                                                                                                                                                                                                                                                                                   | 3 gal                                                                                           |     |                                                                                                                      |
| 8                                         | Ss2                                                                | 30                                                                                                  | Spiraea japonica `Little Princess` / Little Princess Japanese Spirea                                                                                                                                                                                                                                                                                                                               | 3 gal                                                                                           |     |                                                                                                                      |
| <b>⊗</b>                                  | Vd                                                                 | 33                                                                                                  | Viburnum carlesii `Diana` / Diana Koreanspice Viburnum                                                                                                                                                                                                                                                                                                                                             | 5 gal                                                                                           |     |                                                                                                                      |
| HERBACEOUS PERENNIALS                     | CODE                                                               | <u>QTY</u>                                                                                          | BOTANICAL / COMMON NAME                                                                                                                                                                                                                                                                                                                                                                            | CONT                                                                                            |     |                                                                                                                      |
| •                                         | As2                                                                | 88                                                                                                  | Allium x `Summer Beauty` / Summer Beauty Ornamental Onion                                                                                                                                                                                                                                                                                                                                          | 1 gal                                                                                           |     |                                                                                                                      |
| ٠                                         | abi                                                                | 18                                                                                                  | Amsonia x `Blue Ice` / Blue Ice Bluestar                                                                                                                                                                                                                                                                                                                                                           | 1 gal                                                                                           |     |                                                                                                                      |
| •                                         | cnm                                                                | 53                                                                                                  | Calamintha nepeta `Montrose White` / Montrose White Calamint                                                                                                                                                                                                                                                                                                                                       | 1 gal                                                                                           |     |                                                                                                                      |
| •                                         | lv2                                                                | 19                                                                                                  | Iris virginica / Blue Flag Iris                                                                                                                                                                                                                                                                                                                                                                    | 1 gal                                                                                           |     |                                                                                                                      |
| •                                         | Nw                                                                 | 34                                                                                                  | Nepeta x `Walker`s Low` / Walker`s Low Catmint                                                                                                                                                                                                                                                                                                                                                     | 1 gal                                                                                           |     |                                                                                                                      |
| •                                         | sed au                                                             | 37                                                                                                  | Sedum x `Autumn Joy` / Autumn Joy Sedum                                                                                                                                                                                                                                                                                                                                                            | 1 gal                                                                                           |     |                                                                                                                      |
| GROUND COVERS                             | CODE                                                               | <u>QTY</u>                                                                                          | BOTANICAL / COMMON NAME                                                                                                                                                                                                                                                                                                                                                                            | CONT                                                                                            | CAL | SPACING                                                                                                              |
| ++++++++<br>+++++++++++++++++++++++++++++ | acn<br>dpp<br>ivb<br>lsg<br>mfb<br>pvg<br>rss<br>sng<br>shp<br>sna | 11,104 sf<br>1,154<br>1,154<br>1,154<br>1,154<br>1,154<br>1,154<br>1,154<br>1,154<br>1,154<br>1,154 | BIORETENTION BASIN Allium cernuum / Nodding Onion Dalea purpurea / Purple Prairie Clover Iris versicolor / Blue Flag Lobelia siphilitica / Great Lobelia Monarda fistulosa / Bergamot Panicum virgatum / Switch Grass Rudbeckia subtomentosa / Sweet Black-eyed Susan Sorghastrum nutans / Indian Grass Sporobolus heterolepis / Prairie Dropseed Symphyotrichum novae-angliae / New England Aster | 3" plug<br>3" plug<br>3" plug<br>3" plug<br>3" plug<br>3" plug<br>3" plug<br>3" plug<br>3" plug |     | 10% @ 12" o. |

PROJECT INFORMATION

MMSD - LA FOLLETTE HIGH SCHOOL - ADDITION AND RENOVATION

D 702 PFLAUM ROAD MADISON, WI 53716

ISSUANCE AND REVISIONS

DATE DESCRIPTION
05/04/2021 UDC INITIAL APPROVAL

NOTE: PLANTING LEGEND FOR TREES CAN BE FOUND ON L101.