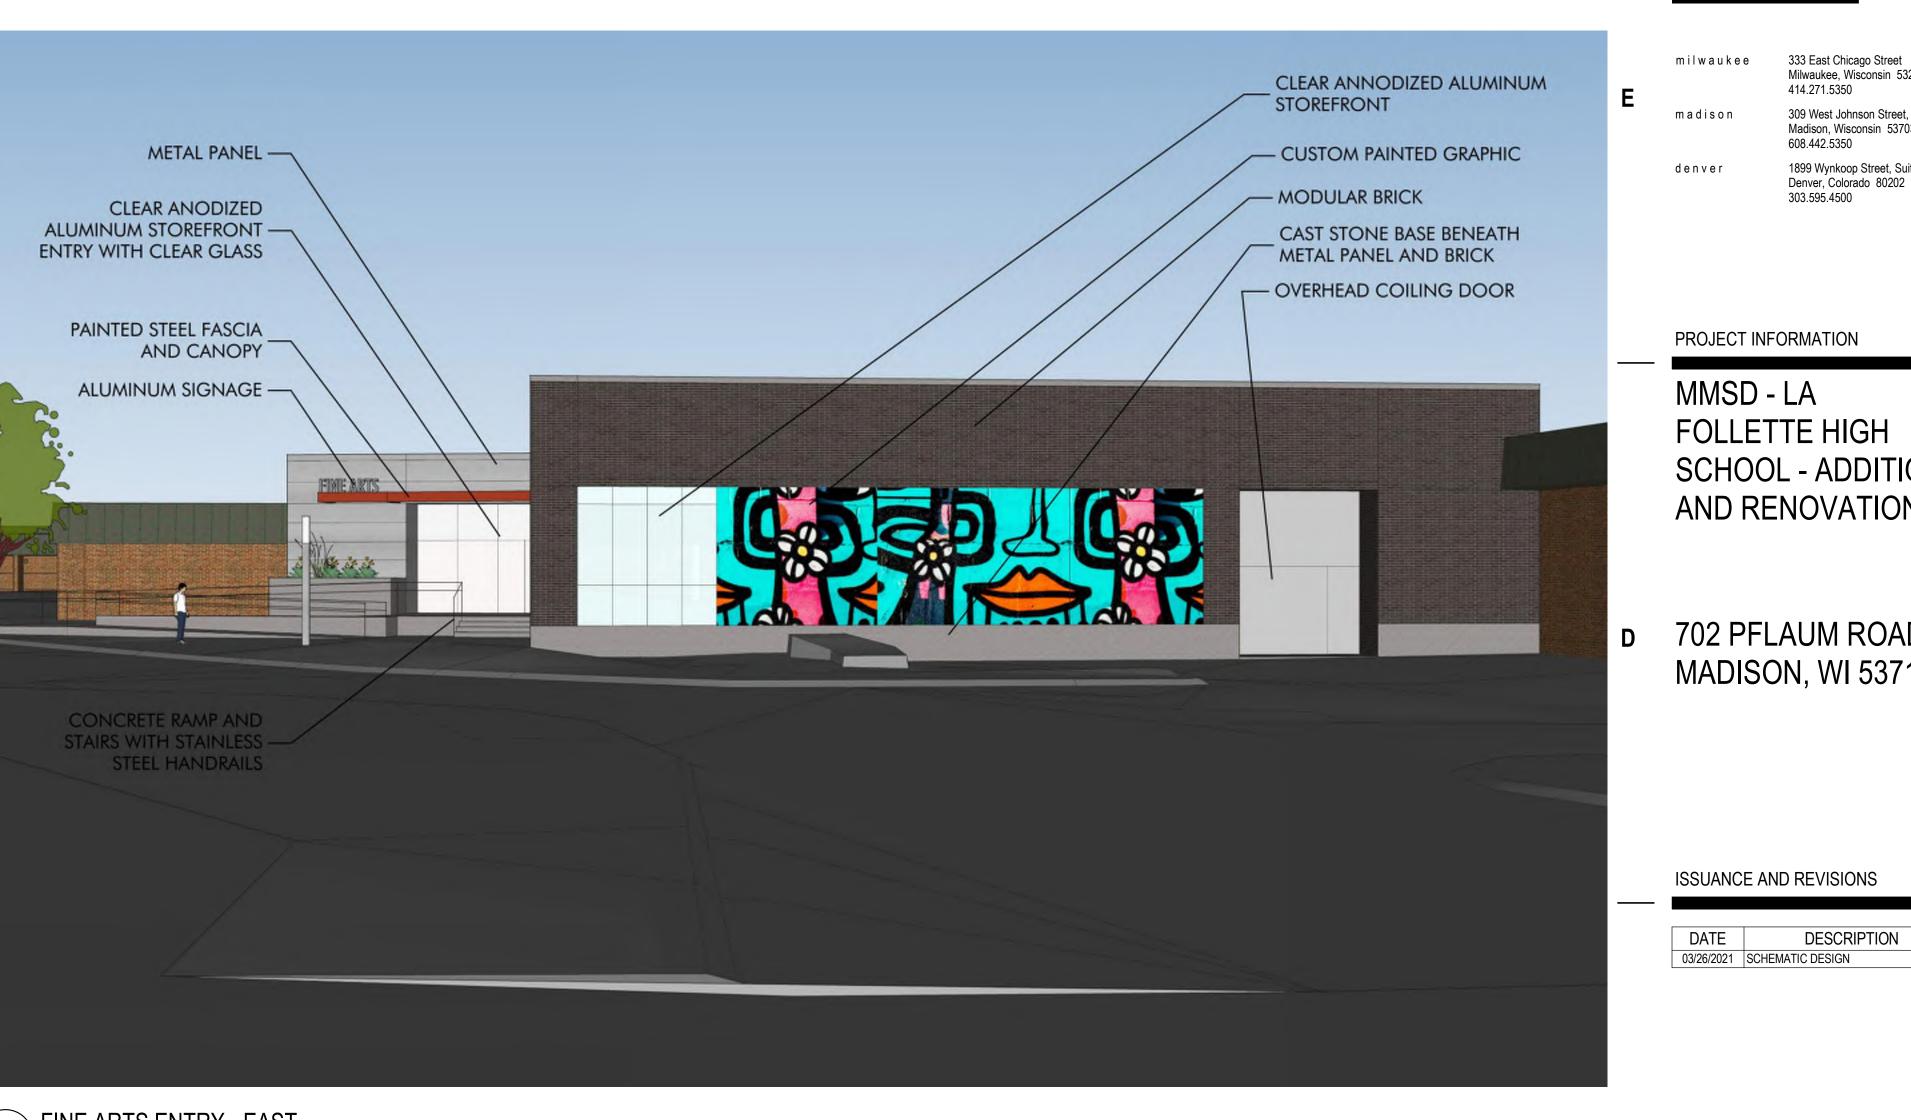

m i I w a u k e e 333 East Chicago Street
Milwaukee, Wisconsin 53202
414.271.5350

m a d i s o n

309 West Johnson Street, Suite 202
Madison, Wisconsin 53703
608.442.5350

d e n v e r

1899 Wynkoop Street, Suite 300
Denver, Colorado 80202
303.595.4500

PROJECT INFORMATION

MMSD - LA FOLLETTE HIGH SCHOOL - ADDITION AND RENOVATION

D 702 PFLAUM ROAD MADISON, WI 53716

ISSUANCE AND REVISIONS

DATE DESCRIPTION
05/04/2021 UDC INITIAL APPROVAL

NOTE: PLANTING LEGEND FOR TREES CAN BE FOUND ON L101.