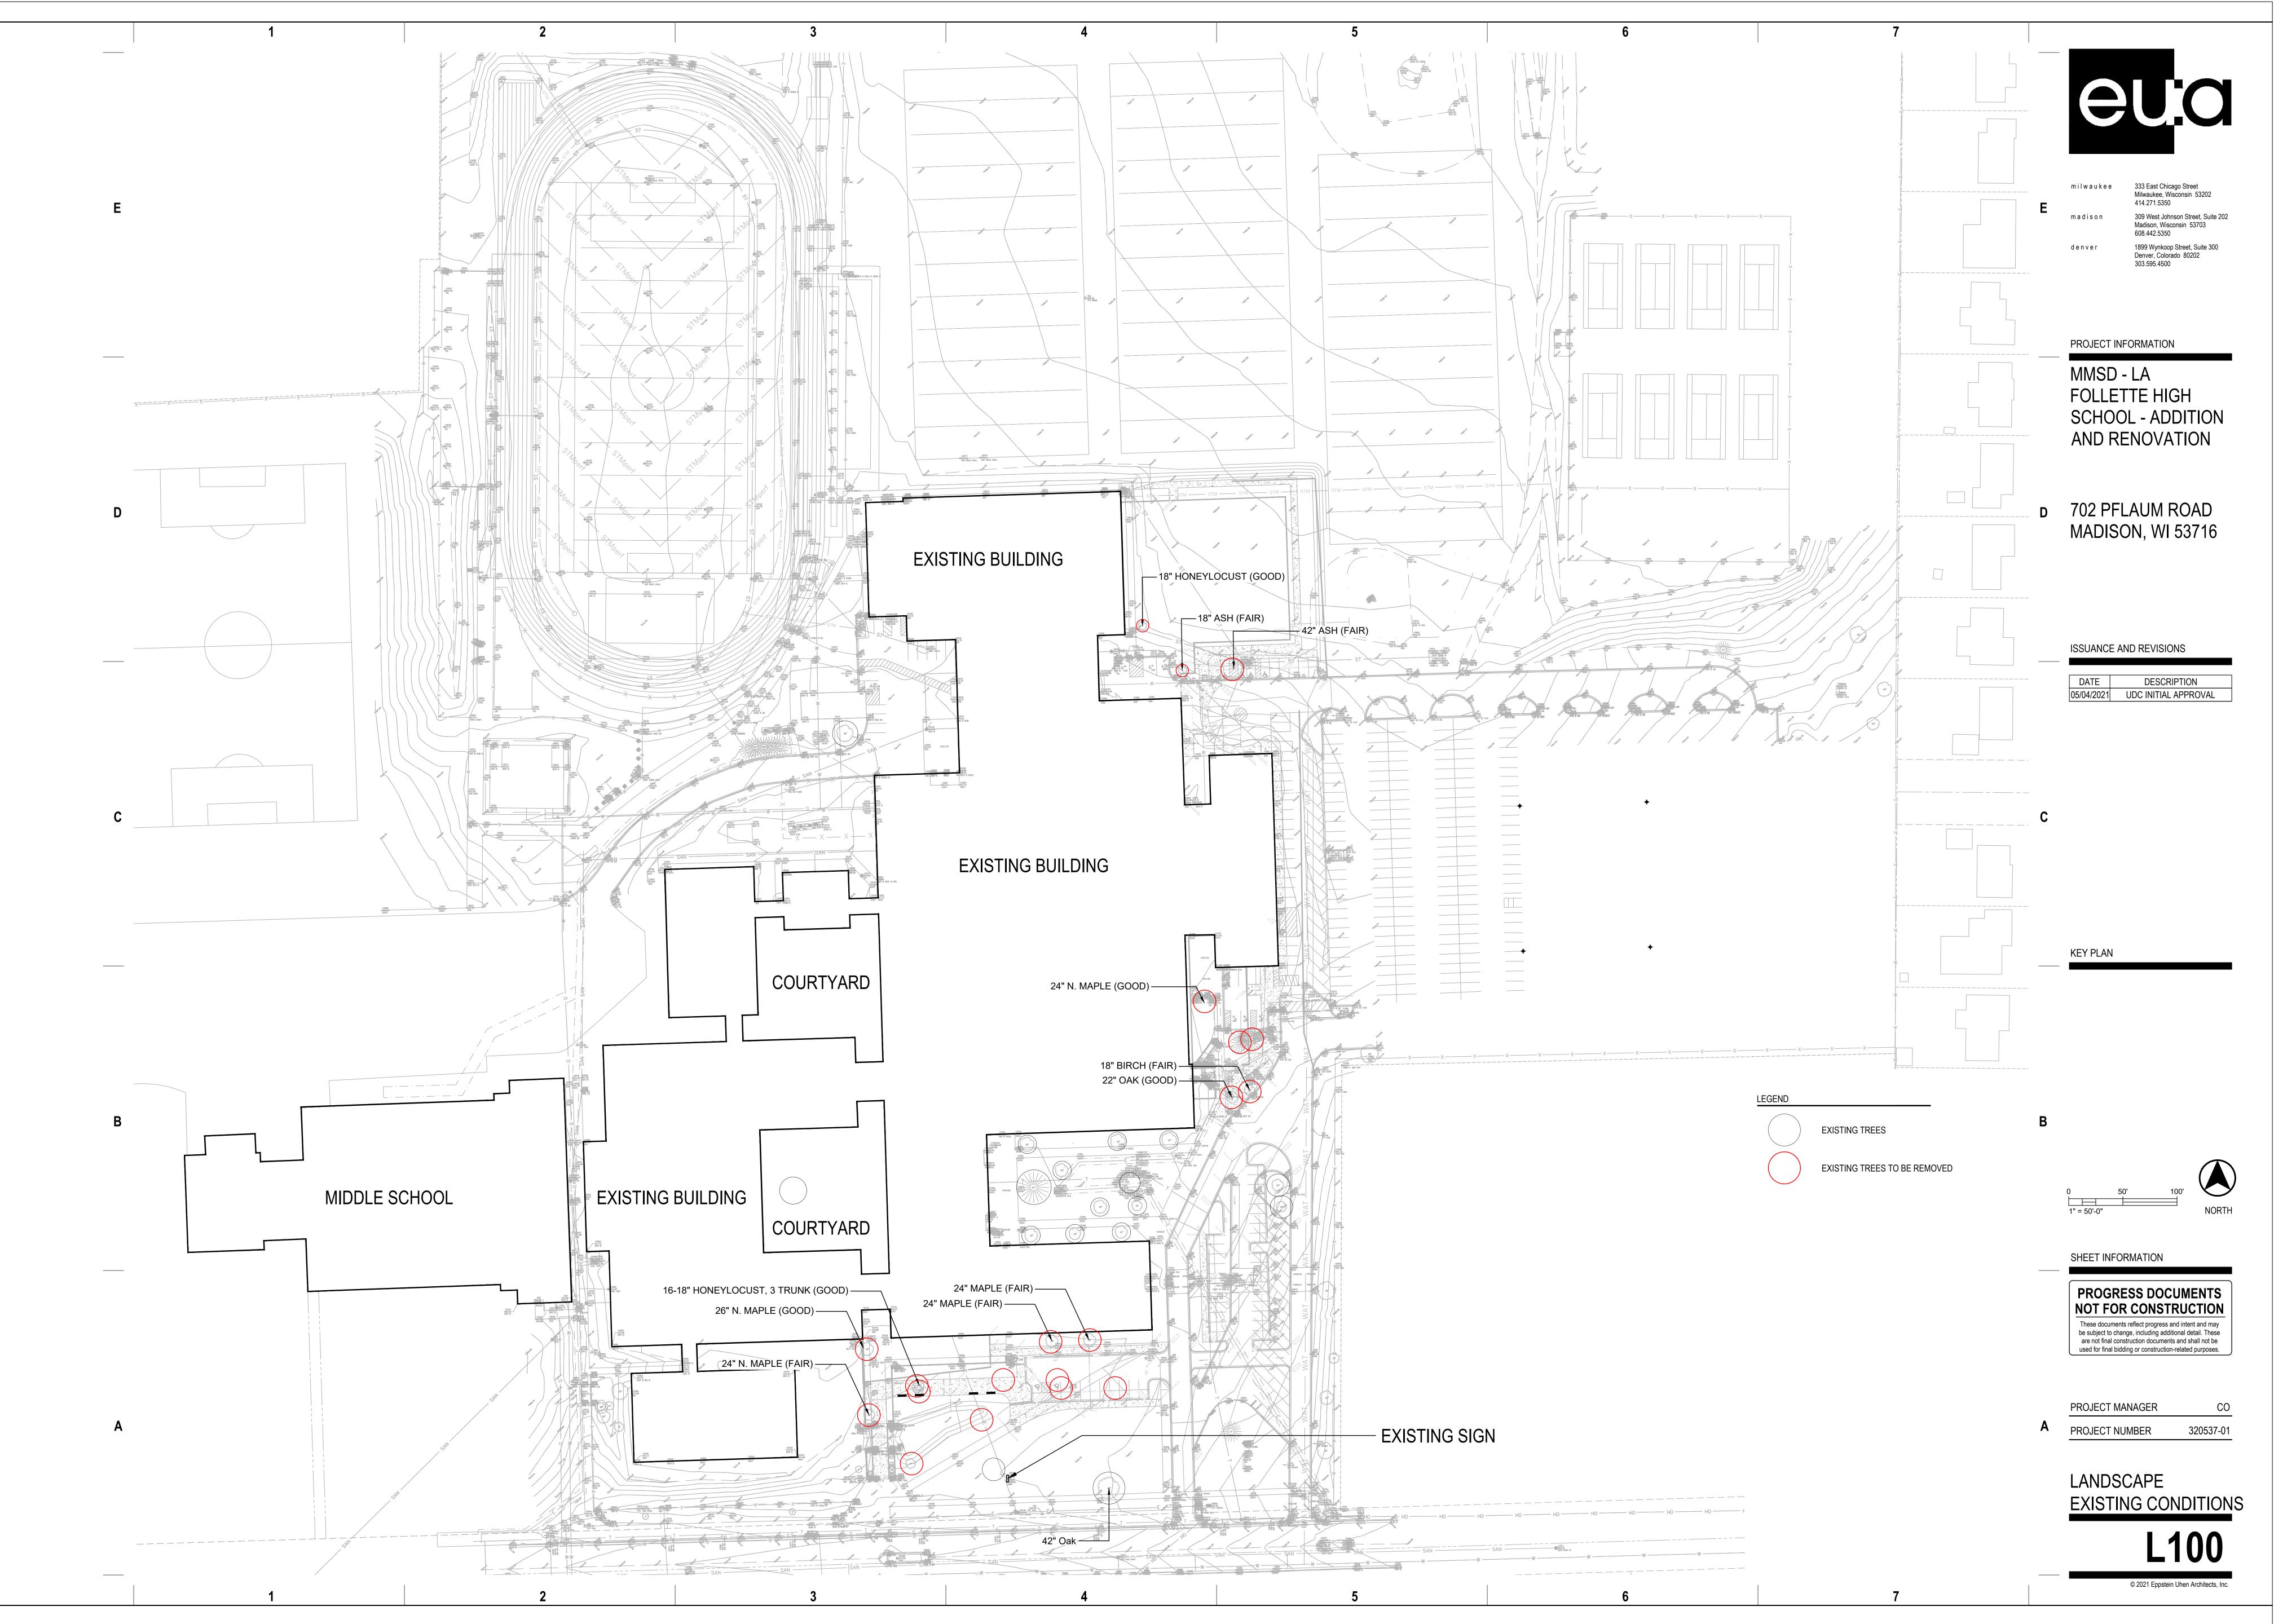

PROJECT INFORMATION

MMSD - LA FOLLETTE HIGH SCHOOL - ADDITION AND RENOVATION

D 702 PFLAUM ROAD MADISON, WI 53716

ISSUANCE AND REVISIONS

DATE DESCRIPTION
05/04/2021 UDC INITIAL APPROVAL

NOTE: PLANTING LEGEND FOR TREES CAN BE FOUND ON L101.

KEY PLAN

В

SHEET INFORMATION

PROGRESS DOCUMENTS
NOT FOR CONSTRUCTION

These documents reflect progress and intent and may be subject to change, including additional detail. These are not final construction documents and shall not be used for final bidding or construction-related purposes.