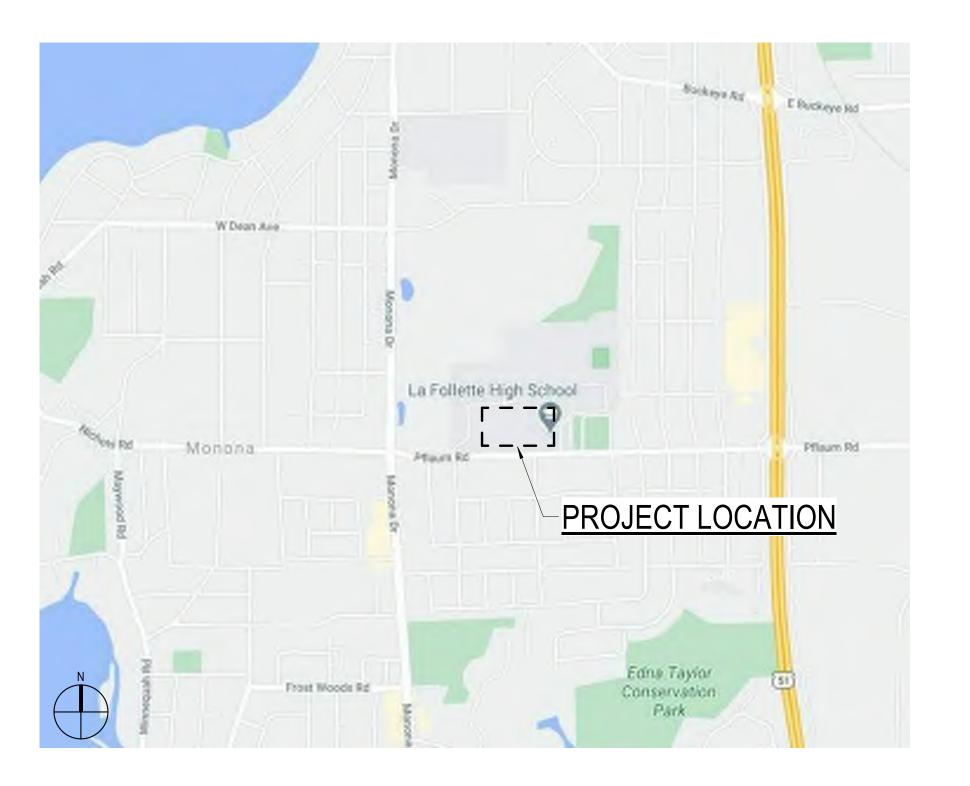

PROJECT INFORMATION

MMSD - LA FOLLETTE HIGH SCHOOL - ADDITION AND RENOVATION

D 702 PFLAUM ROAD MADISON, WI 53716

ISSUANCE AND REVISIONS

PROJECT MANAGER

A PROJECT NUMBER

SITE LOCATION

© 2021 Eppstein Uhen Architects, Inc.

LAKE MONONA

SITE LOCATION

| EVERGREEN SHRUBS                          | CODE                                                               | <u>QTY</u>                                                                                          | BOTANICAL / COMMON NAME                                                                                                                                                                                                                                                                                                                                                                            | CONT                                                                                            |     |                                                                                                                      |
|-------------------------------------------|--------------------------------------------------------------------|-----------------------------------------------------------------------------------------------------|----------------------------------------------------------------------------------------------------------------------------------------------------------------------------------------------------------------------------------------------------------------------------------------------------------------------------------------------------------------------------------------------------|-------------------------------------------------------------------------------------------------|-----|----------------------------------------------------------------------------------------------------------------------|
| 0                                         | Jm                                                                 | 28                                                                                                  | Juniperus sabina `Monna` / Calgary Carpet Juniper                                                                                                                                                                                                                                                                                                                                                  | 3 gal                                                                                           |     |                                                                                                                      |
| •                                         | Jk                                                                 | 34                                                                                                  | Juniperus x pfitzeriana `Kallay`s Compact` / Juniper                                                                                                                                                                                                                                                                                                                                               | 3 gal                                                                                           |     |                                                                                                                      |
| O                                         | Tm                                                                 | 82                                                                                                  | Taxus x media `Densiformis` / Dense Yew                                                                                                                                                                                                                                                                                                                                                            | 3 gal                                                                                           |     |                                                                                                                      |
| ORNAMENTAL GRASSES                        | CODE                                                               | QTY                                                                                                 | BOTANICAL / COMMON NAME                                                                                                                                                                                                                                                                                                                                                                            | CONT                                                                                            |     |                                                                                                                      |
| 0                                         | sht                                                                | 98                                                                                                  | Sporobolus heterolepis `Tara` / Prairie Dropseed                                                                                                                                                                                                                                                                                                                                                   | 1 gal                                                                                           |     |                                                                                                                      |
| DECIDUOUS SHRUBS                          | CODE                                                               | <u>QTY</u>                                                                                          | BOTANICAL / COMMON NAME                                                                                                                                                                                                                                                                                                                                                                            | CONT                                                                                            |     |                                                                                                                      |
| •                                         | Aa                                                                 | 43                                                                                                  | Aronia arbutifolia `Brilliantissima` / Brilliant Red Chokeberry                                                                                                                                                                                                                                                                                                                                    | 3 gal                                                                                           |     |                                                                                                                      |
| O                                         | Cf                                                                 | 36                                                                                                  | Cornus stolonifera `Farrow` TM / Arctic Fire Red Twig Dogwood                                                                                                                                                                                                                                                                                                                                      | 3 gal                                                                                           |     |                                                                                                                      |
| 0                                         | Cl                                                                 | 27                                                                                                  | Diervilla lonicera `Michigan Sunset` / Dwarf Bush Honeysuckle                                                                                                                                                                                                                                                                                                                                      | 3 gal                                                                                           |     |                                                                                                                      |
| <b>o</b>                                  | Fm                                                                 | 12                                                                                                  | Forsythia x `Meadowlark` / Meadowlark Forsythia                                                                                                                                                                                                                                                                                                                                                    | 5 gal                                                                                           |     |                                                                                                                      |
| 8                                         | Hb                                                                 | 71                                                                                                  | Hydrangea paniculata `ILVOBO` TM / Bobo Panicled Hydrangea                                                                                                                                                                                                                                                                                                                                         | 3 gal                                                                                           |     |                                                                                                                      |
| Ø                                         | Pd                                                                 | 30                                                                                                  | Physocarpus opulifolius `Donna May` TM / Little Devil Ninebark                                                                                                                                                                                                                                                                                                                                     | 3 gal                                                                                           |     |                                                                                                                      |
| 0                                         | St                                                                 | 12                                                                                                  | Spiraea betulifolia `Tor` / Tor Birchleaf Spirea                                                                                                                                                                                                                                                                                                                                                   | 3 gal                                                                                           |     |                                                                                                                      |
| 8                                         | Ss2                                                                | 30                                                                                                  | Spiraea japonica `Little Princess` / Little Princess Japanese Spirea                                                                                                                                                                                                                                                                                                                               | 3 gal                                                                                           |     |                                                                                                                      |
| <b>⊗</b>                                  | Vd                                                                 | 33                                                                                                  | Viburnum carlesii `Diana` / Diana Koreanspice Viburnum                                                                                                                                                                                                                                                                                                                                             | 5 gal                                                                                           |     |                                                                                                                      |
| HERBACEOUS PERENNIALS                     | CODE                                                               | <u>QTY</u>                                                                                          | BOTANICAL / COMMON NAME                                                                                                                                                                                                                                                                                                                                                                            | CONT                                                                                            |     |                                                                                                                      |
| •                                         | As2                                                                | 88                                                                                                  | Allium x `Summer Beauty` / Summer Beauty Ornamental Onion                                                                                                                                                                                                                                                                                                                                          | 1 gal                                                                                           |     |                                                                                                                      |
| ٠                                         | abi                                                                | 18                                                                                                  | Amsonia x `Blue Ice` / Blue Ice Bluestar                                                                                                                                                                                                                                                                                                                                                           | 1 gal                                                                                           |     |                                                                                                                      |
| •                                         | cnm                                                                | 53                                                                                                  | Calamintha nepeta `Montrose White` / Montrose White Calamint                                                                                                                                                                                                                                                                                                                                       | 1 gal                                                                                           |     |                                                                                                                      |
| •                                         | lv2                                                                | 19                                                                                                  | Iris virginica / Blue Flag Iris                                                                                                                                                                                                                                                                                                                                                                    | 1 gal                                                                                           |     |                                                                                                                      |
| •                                         | Nw                                                                 | 34                                                                                                  | Nepeta x `Walker`s Low` / Walker`s Low Catmint                                                                                                                                                                                                                                                                                                                                                     | 1 gal                                                                                           |     |                                                                                                                      |
| •                                         | sed au                                                             | 37                                                                                                  | Sedum x `Autumn Joy` / Autumn Joy Sedum                                                                                                                                                                                                                                                                                                                                                            | 1 gal                                                                                           |     |                                                                                                                      |
| GROUND COVERS                             | CODE                                                               | <u>QTY</u>                                                                                          | BOTANICAL / COMMON NAME                                                                                                                                                                                                                                                                                                                                                                            | CONT                                                                                            | CAL | SPACING                                                                                                              |
| ++++++++<br>+++++++++++++++++++++++++++++ | acn<br>dpp<br>ivb<br>lsg<br>mfb<br>pvg<br>rss<br>sng<br>shp<br>sna | 11,104 sf<br>1,154<br>1,154<br>1,154<br>1,154<br>1,154<br>1,154<br>1,154<br>1,154<br>1,154<br>1,154 | BIORETENTION BASIN Allium cernuum / Nodding Onion Dalea purpurea / Purple Prairie Clover Iris versicolor / Blue Flag Lobelia siphilitica / Great Lobelia Monarda fistulosa / Bergamot Panicum virgatum / Switch Grass Rudbeckia subtomentosa / Sweet Black-eyed Susan Sorghastrum nutans / Indian Grass Sporobolus heterolepis / Prairie Dropseed Symphyotrichum novae-angliae / New England Aster | 3" plug<br>3" plug<br>3" plug<br>3" plug<br>3" plug<br>3" plug<br>3" plug<br>3" plug<br>3" plug |     | 10% @ 12" o. |