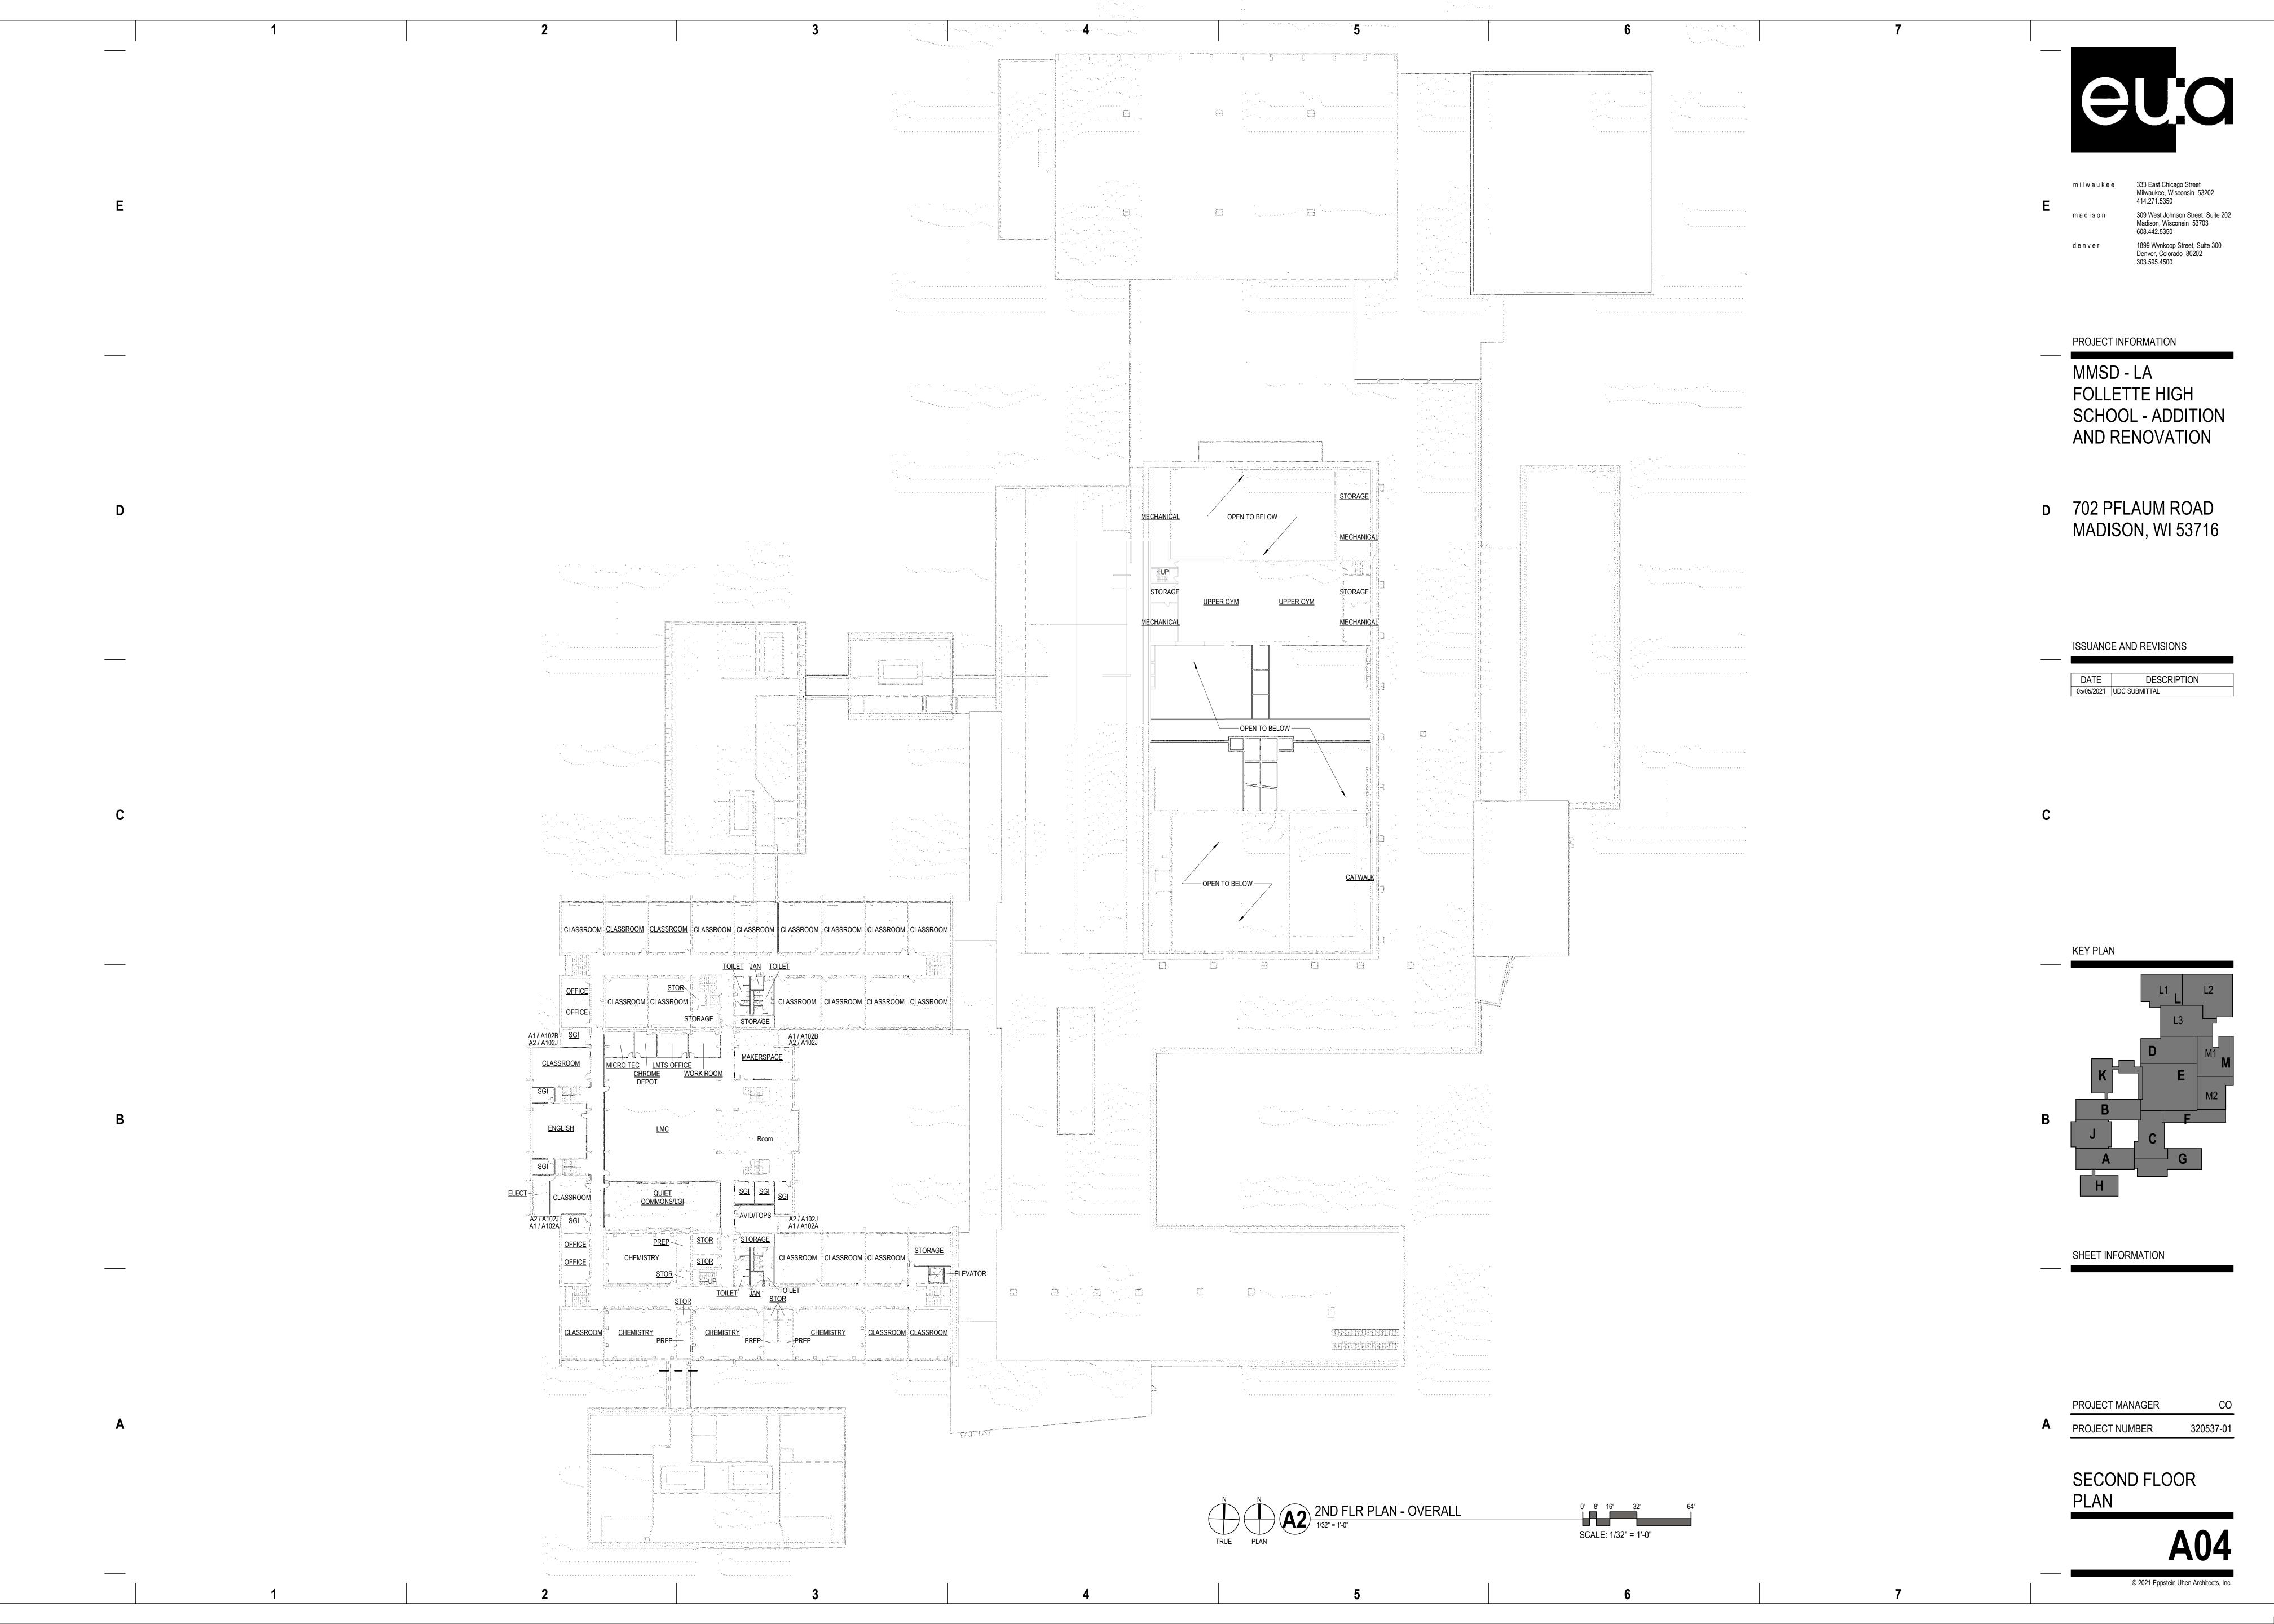

202
Madison, Wisconsin 53703
608.442.5350

d e n v e r

1899 Wynkoop Street, Suite 300
Denver, Colorado 80202
303.595.4500

PROJECT INFORMATION

MMSD - LA FOLLETTE HIGH SCHOOL - ADDITION AND RENOVATION

D 702 PFLAUM ROAD MADISON, WI 53716

ISSUANCE AND REVISIONS

DATE DESCRIPTION
05/04/2021 UDC INITIAL APPROVAL

NOTE: PLANTING LEGEND FOR TREES CAN BE FOUND ON L101.





KEY PLAN

В



SHEET INFORMATION

PROGRESS DOCUMENTS
NOT FOR CONSTRUCTION

These documents reflect progress and intent and may be subject to change, including additional detail. These are not final construction documents and shall not be used for final bidding or construction-related purposes.

PROJECT MANAGER CO
PROJECT NUMBER 320537-01

LANDSCAPE PLAN ENLARGEMENTS

L102

© 2021 Eppstein Uhen Architects, Inc.

\_\_\_\_





eu.c



## PROJECT INFORMATION

MMSD - LA FOLLETTE HIGH **SCHOOL - ADDITION** AND RENOVATION

D 702 PFLAUM ROAD MADISON, WI 53716

ISSUANCE AND REVISIONS

KEY PLAN

DATE DESCRIPTION
03/26/2021 SCHEMATIC DESIGN

- ALUMINUM LETTERS CANOPY WITH METAL \_ PANEL FASCIA AND SOFFIT \_ — POWDER COATED STEEL FRAME — PERFORATED METAL CLEAR ANODIZED ALUMINUM \_ STOREFRONT WITH CLEAR GLASS CAST STONE BASE BENEATH STOREFRONT AND BRICK - BRICK \_ CONCRETE PLANTERS MAIN ENTRY - SOUTH-WEST
12" = 1'-0"

MAIN ENTRY - AXON VIEW
12" = 1'-0"

- POWDER COATED STEEL FRAME

- ALUMINUM LETTERS

PERFORATED METAL

CONCRETE PLANTERS

CAST STONE BASE BENEATH

STOREFRONT AND BRICK

METAL PANEL -MODULAR BRICK — CLEAR ANODIZED ALUMINUM STOREFRONT ENTRY WITH -TRANSLUCENT GLASS CAST STONE BASE — MAIN ENTRY - EAST

12" = 1