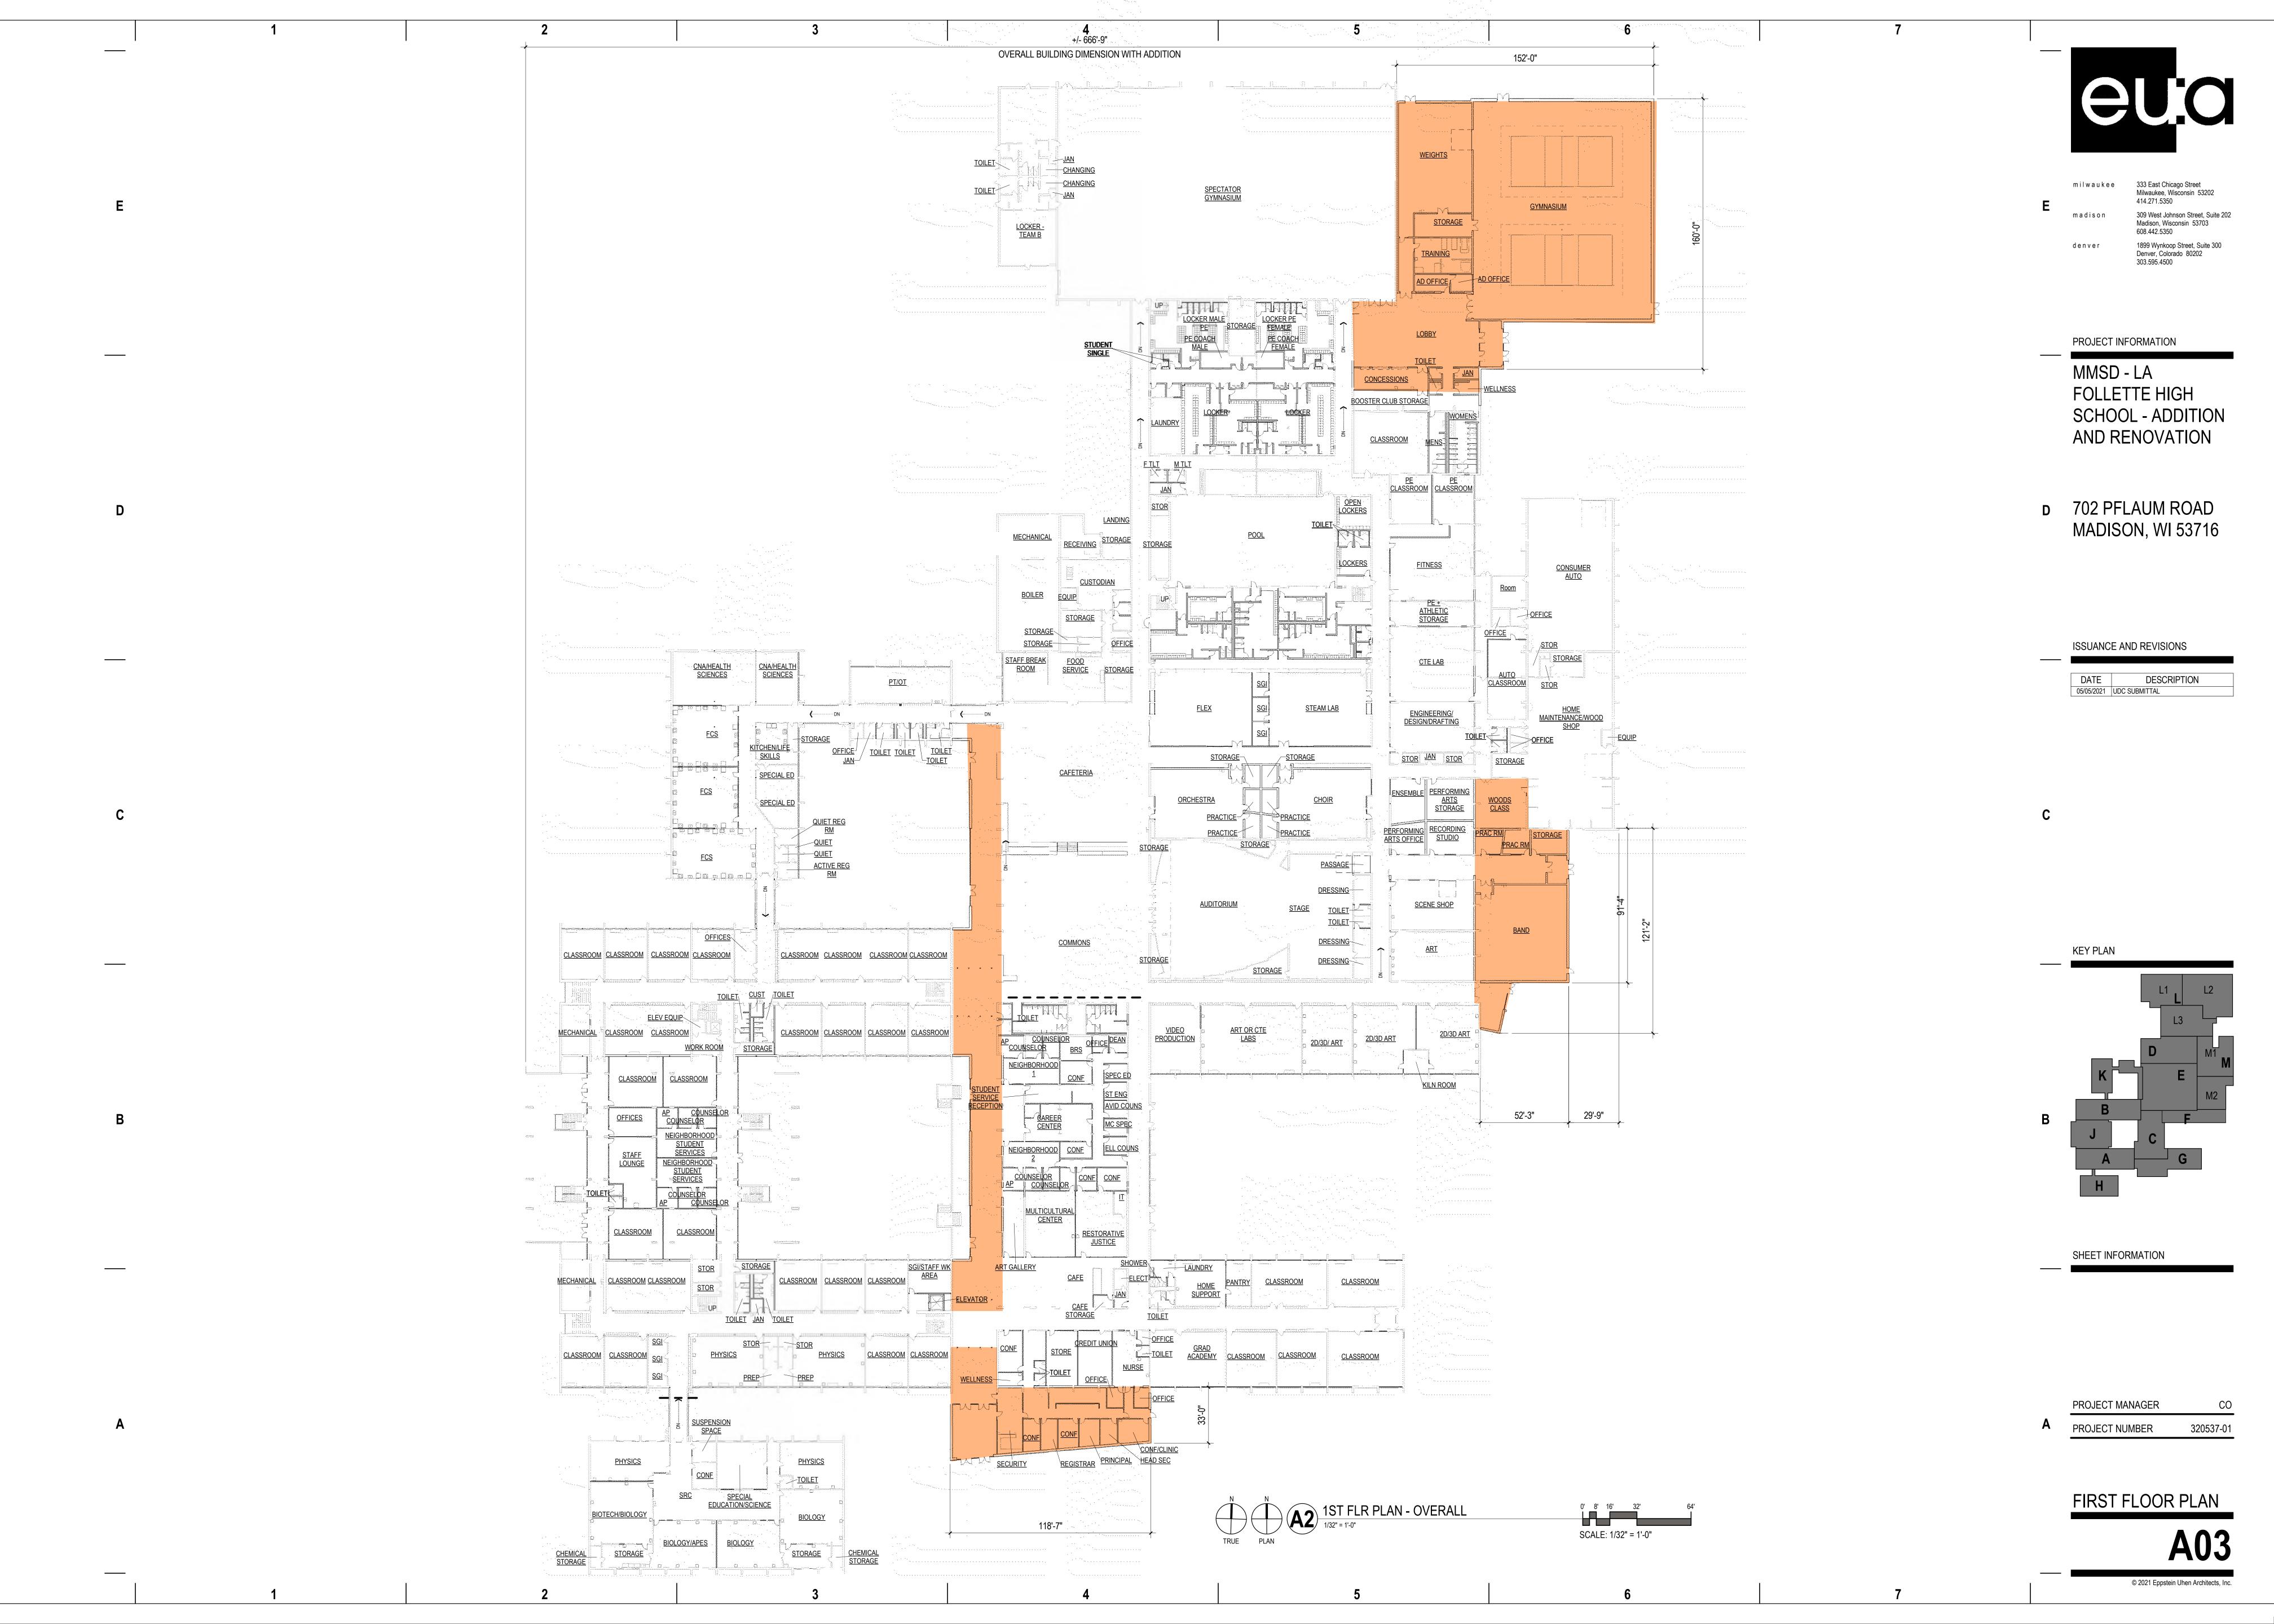

PROJECT INFORMATION

MMSD - LA FOLLETTE HIGH SCHOOL - ADDITION AND RENOVATION

D 702 PFLAUM ROAD MADISON, WI 53716

ISSUANCE AND REVISIONS

DATE DESCRIPTION
05/04/2021 UDC INITIAL APPROVAL

NOTE: PLANTING LEGEND FOR TREES CAN BE FOUND ON L101.

KEY PLAN

В

SHEET INFORMATION

PROGRESS DOCUMENTS
NOT FOR CONSTRUCTION

These documents reflect progress and intent and may be subject to change, including additional detail. These are not final construction documents and shall not be used for final bidding or construction-related purposes.

PROJECT MANAGER CO
PROJECT NUMBER 320537-01

LANDSCAPE PLAN ENLARGEMENTS

L102

© 2021 Eppstein Uhen Architects, Inc.

\_\_\_\_

eu.c