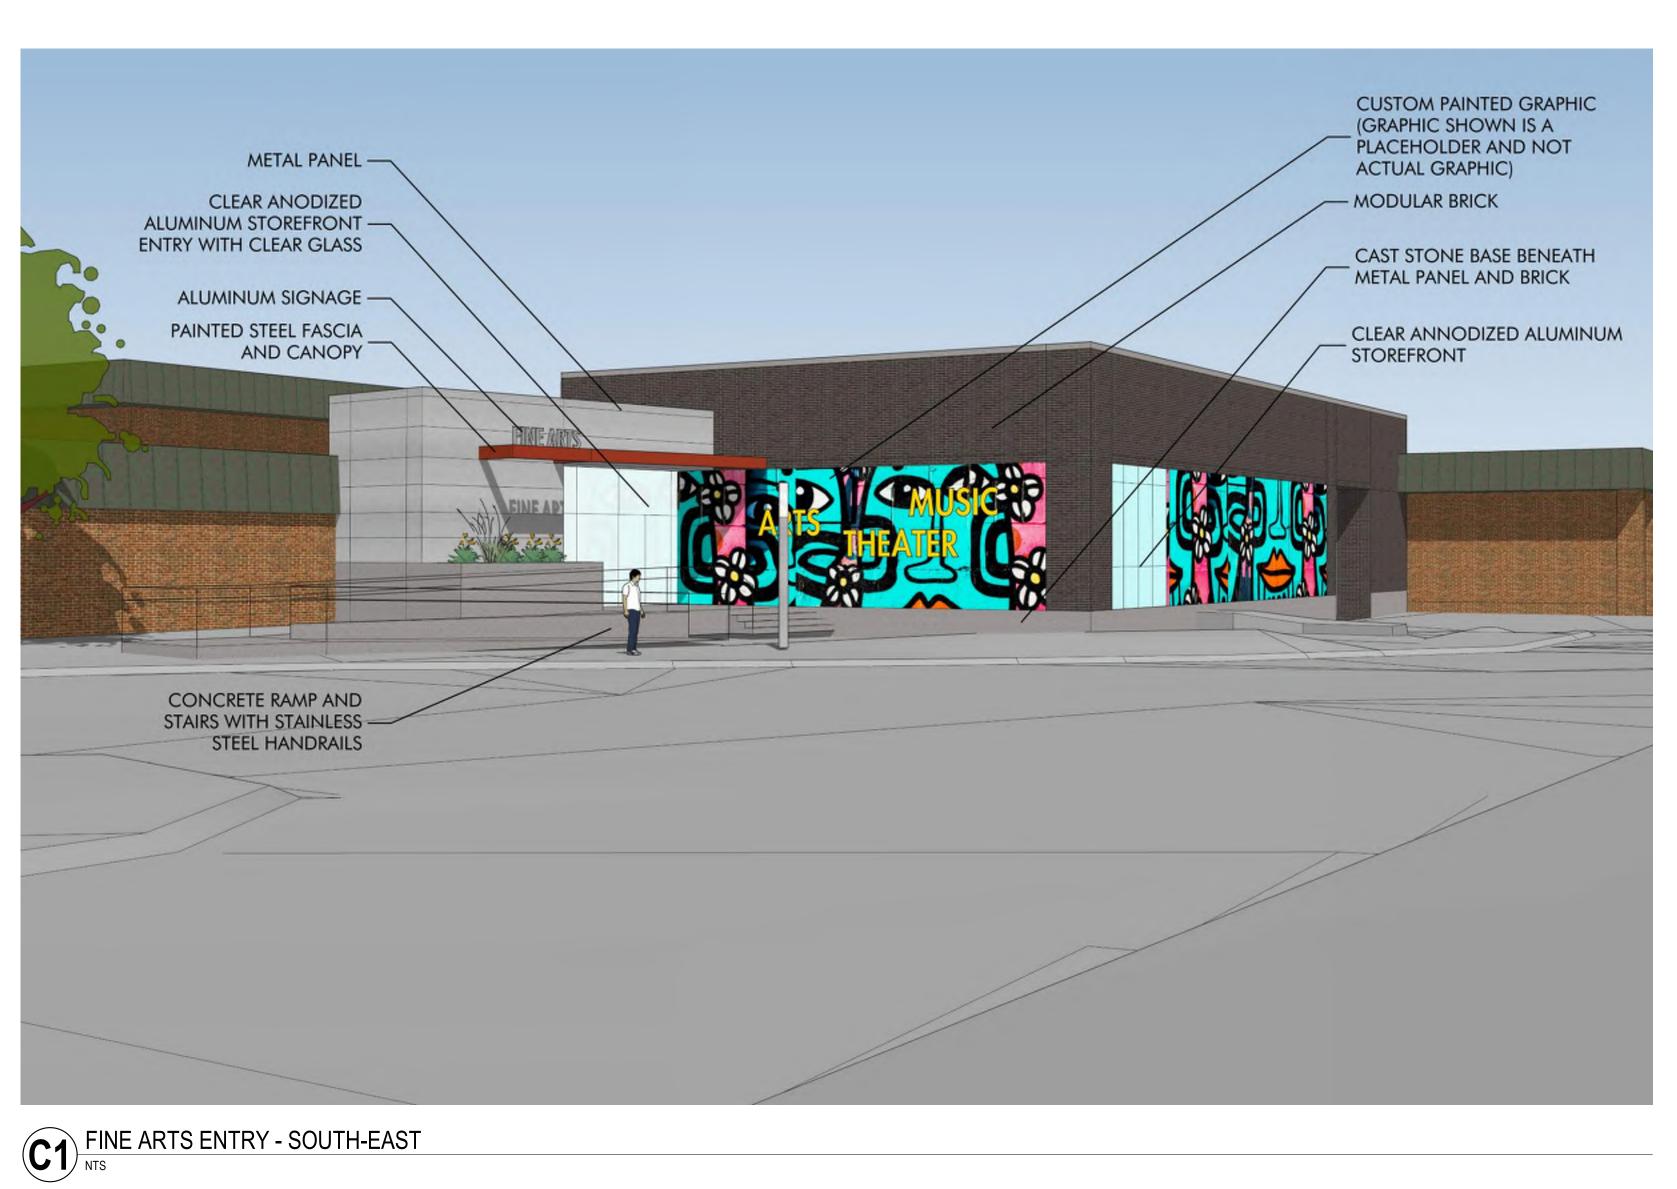

## PROJECT INFORMATION

MMSD - LA FOLLETTE HIGH **SCHOOL - ADDITION** AND RENOVATION

D 702 PFLAUM ROAD MADISON, WI 53716

ISSUANCE AND REVISIONS

KEY PLAN

DATE DESCRIPTION
03/26/2021 SCHEMATIC DESIGN

- ALUMINUM LETTERS CANOPY WITH METAL \_ PANEL FASCIA AND SOFFIT \_ — POWDER COATED STEEL FRAME — PERFORATED METAL CLEAR ANODIZED ALUMINUM \_ STOREFRONT WITH CLEAR GLASS CAST STONE BASE BENEATH STOREFRONT AND BRICK - BRICK \_ CONCRETE PLANTERS MAIN ENTRY - SOUTH-WEST
12" = 1'-0"