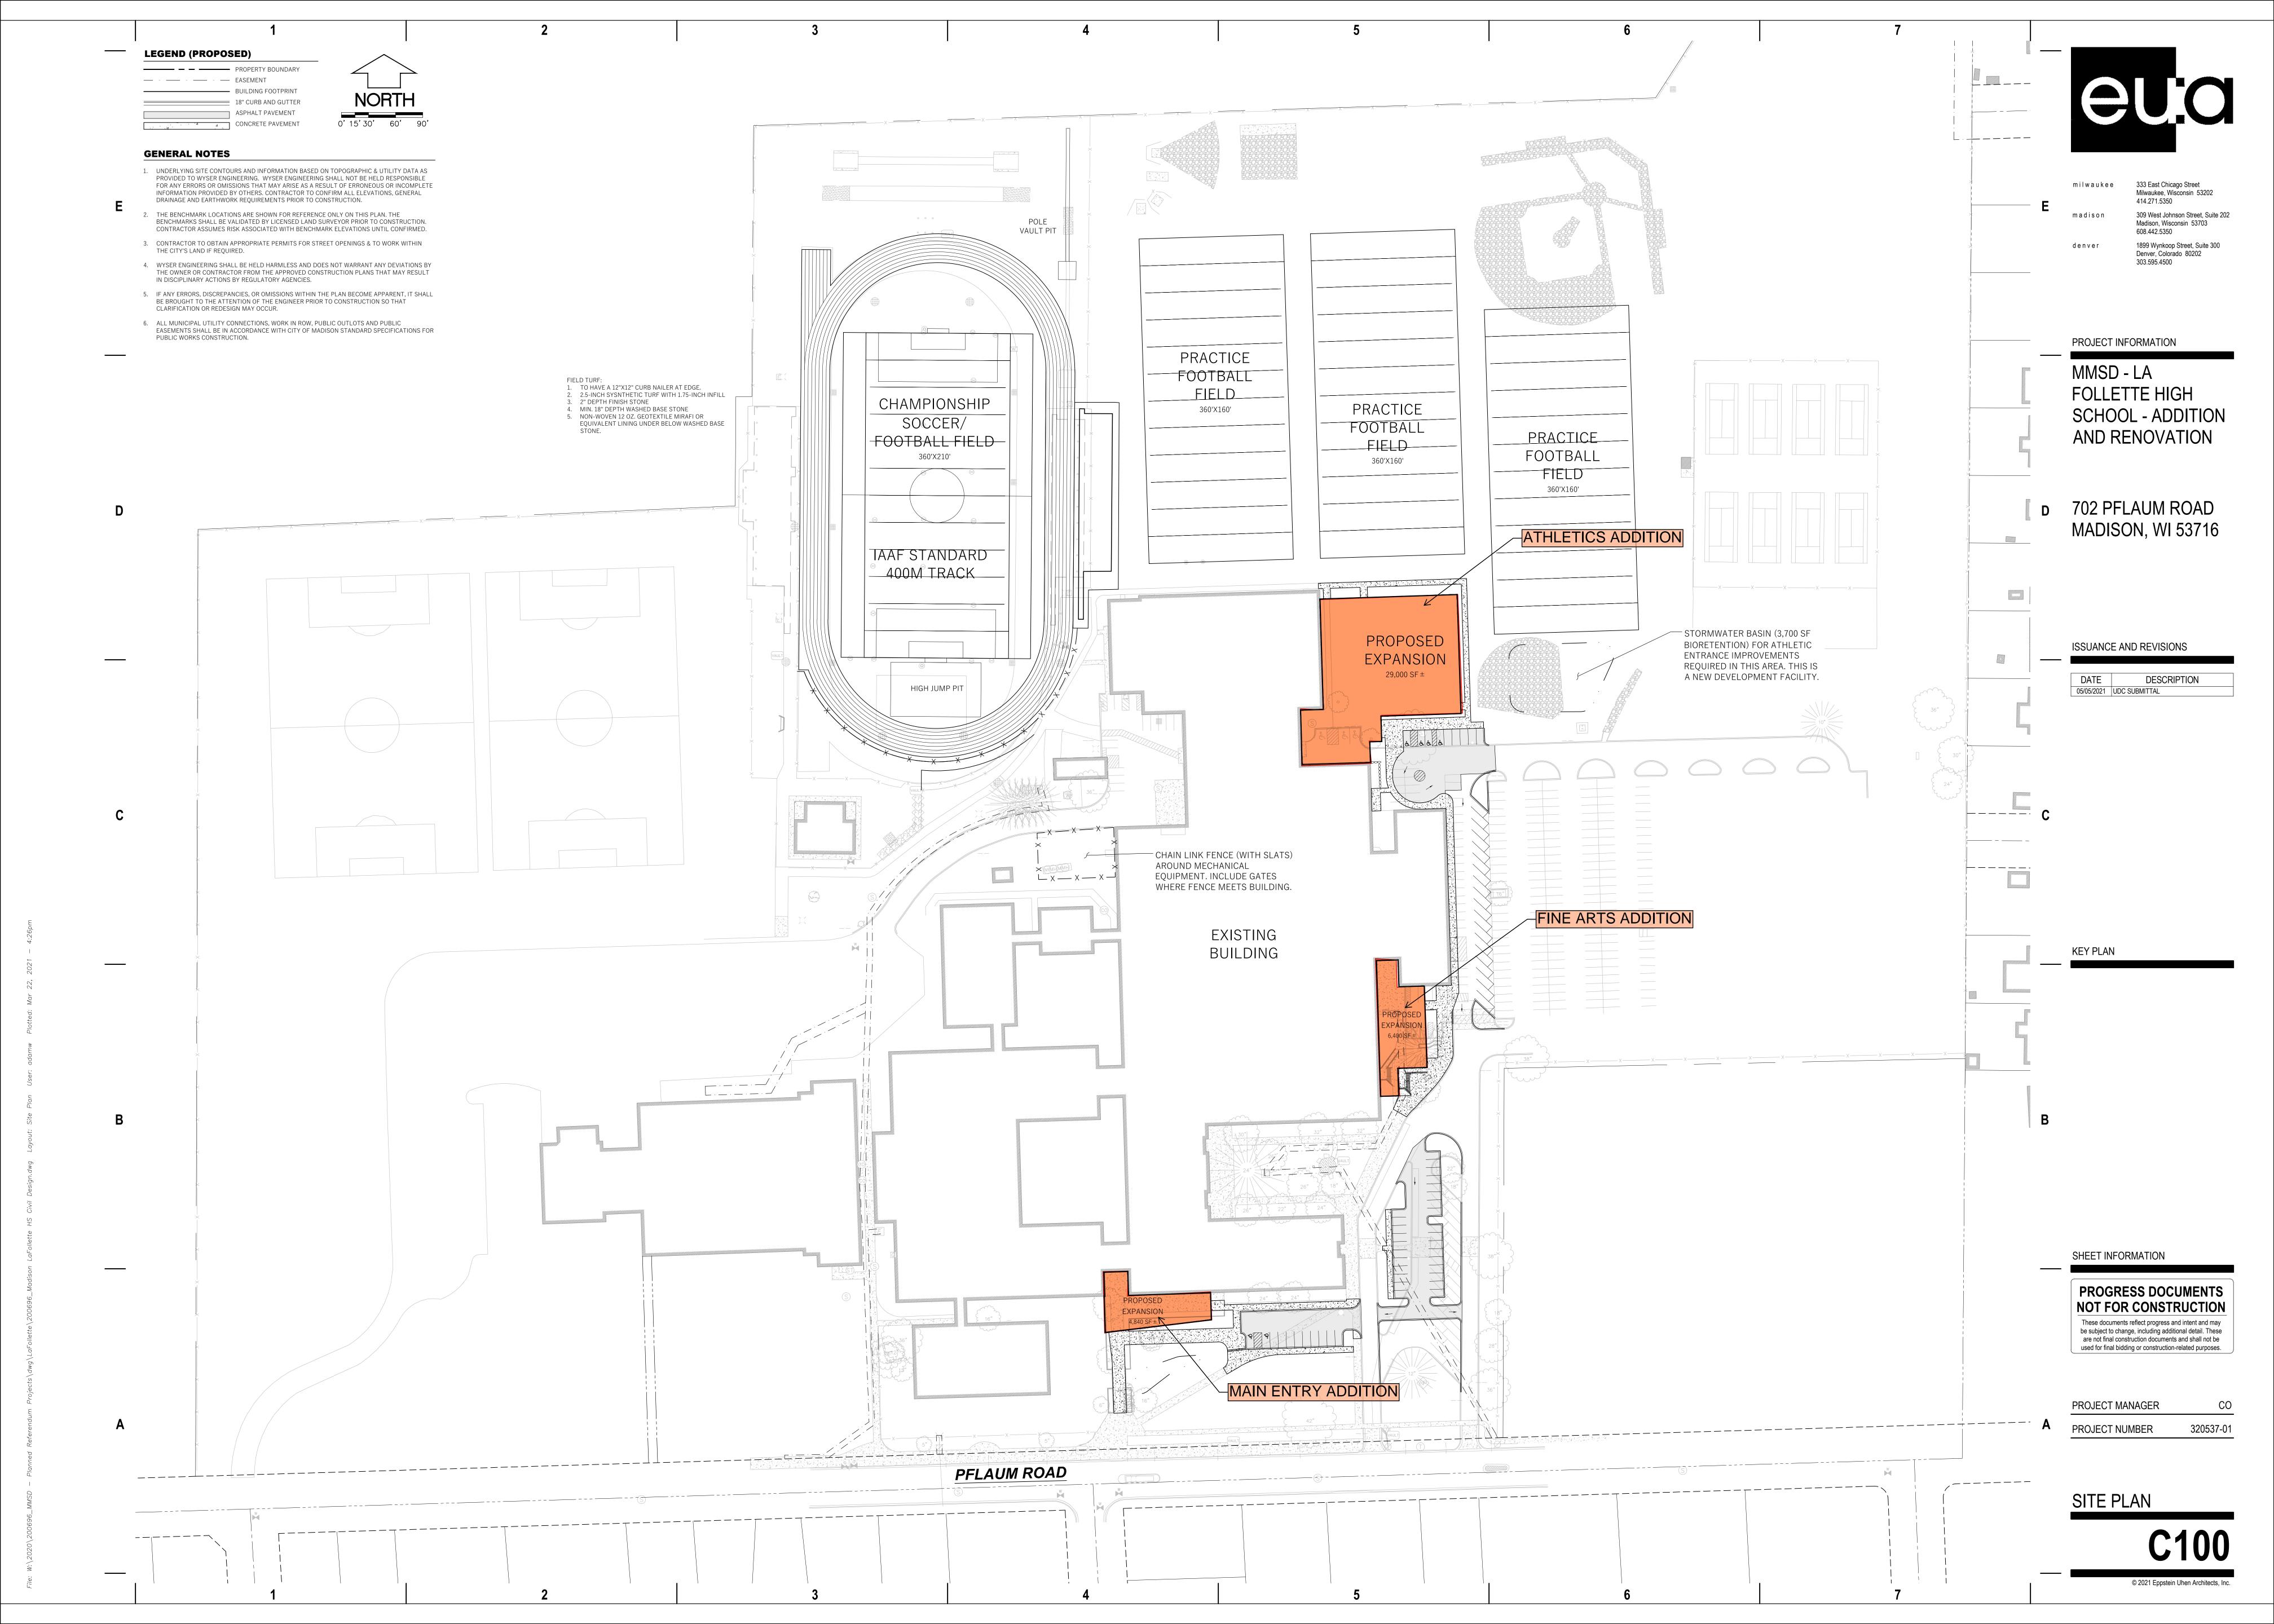

| SHEET<br>NUMBER | SHEET NAME                    |  |  |  |  |
|-----------------|-------------------------------|--|--|--|--|
|                 |                               |  |  |  |  |
| G01             | UDC COVER                     |  |  |  |  |
| G02             | SITE LOCATION AND AERIAL VIEW |  |  |  |  |
| C100            | SITE PLAN                     |  |  |  |  |
| L100            | LANDSCAPE EXISTING CONDITIONS |  |  |  |  |
| L101            | LANDSCAPE PLAN                |  |  |  |  |
| L102            | LANDSCAPE PLAN ENLARGEMENTS   |  |  |  |  |
| L200            | LANDSCAPE DETAILS             |  |  |  |  |
| A00             | EXISTING SITE PHOTOS          |  |  |  |  |
| A02             | CONTEXTUAL SITE PHOTOS        |  |  |  |  |
| A03             | FIRST FLOOR PLAN              |  |  |  |  |
| A04             | SECOND FLOOR PLAN             |  |  |  |  |
| A05             | EXTERIOR AXONOMETRIC VIEWS    |  |  |  |  |
| A06             | EXTERIOR AXONOMETRIC VIEWS    |  |  |  |  |
| A07             | EXTERIOR ELEVATIONS           |  |  |  |  |
| A08             | EXTERIOR ELEVATIONS           |  |  |  |  |
| E001            | SITE PHOTOMETRICS - OVERALL   |  |  |  |  |
| E002            | SITE PHOTOMETRICS - NORTH     |  |  |  |  |
| E003            | SITE PHOTOMETRICS - SOUTH     |  |  |  |  |